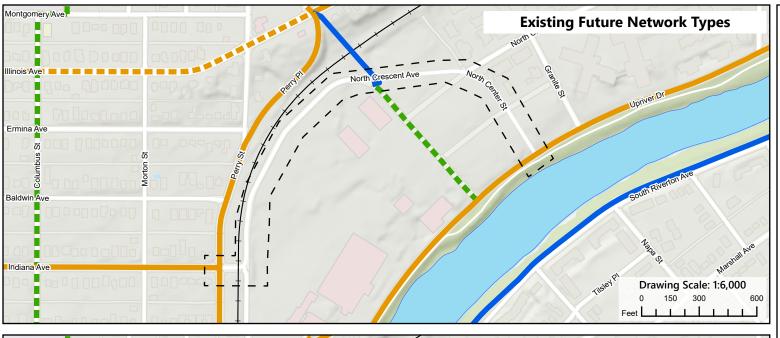

# **Z20-019COMP:** Map TR-5, Proposed Modification 3 (N Crescent Rd & N Center St between Perry St and Upriver

2019/2020 Comprehensive Plan Amendment Proposals

Drawn: 2/11/2020 THIS IS NOT A LEGAL DOCUMENT