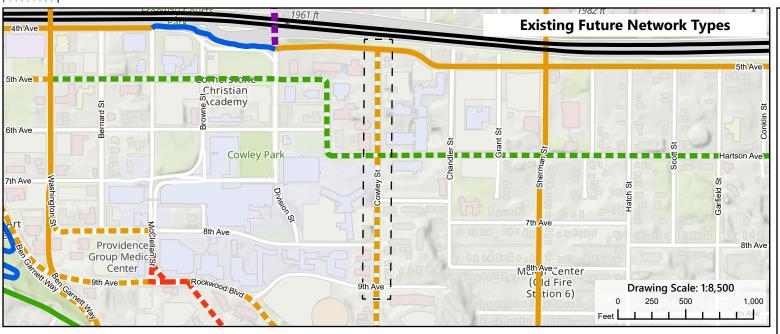

# **Z20-019COMP:** Map TR-5, Proposed Modification 1 (Cowley St between 4th Ave and 9th Ave)

2019/2020 Comprehensive Plan Amendment Proposals

Drawn: 2/11/2020 THIS IS NOT A LEGAL DOCUMENT

The information shown on this map is compiled from various sources and is subject to constant revision. Information shown on this map should not be used to determine the location of facilities in relationship to property lines, section lines, streets, etc.

Length of Change: 0.33 Miles