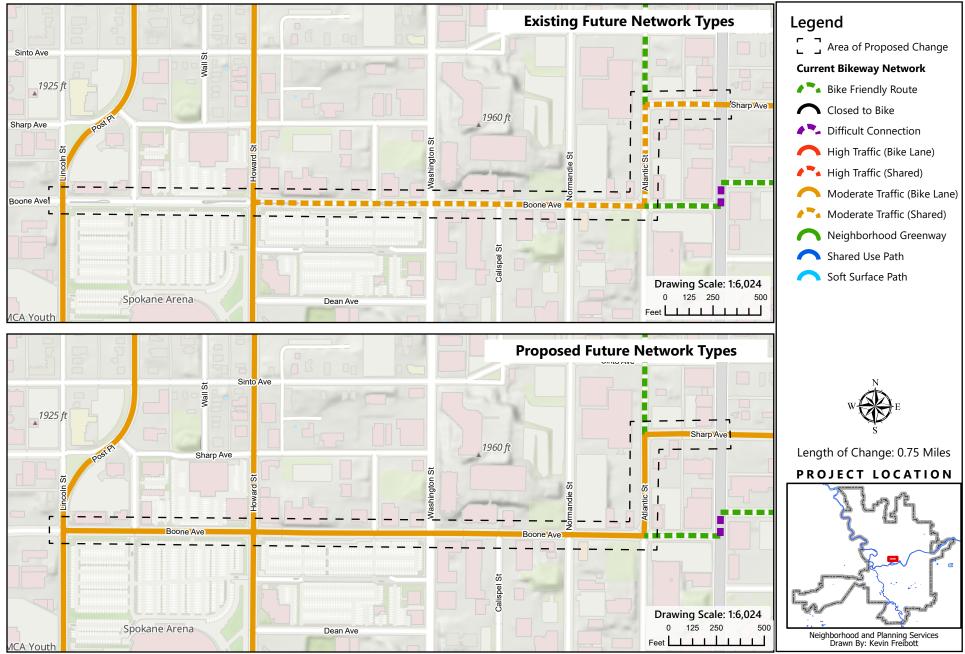

### **Z20-019COMP:** Map TR-5, Proposed Modification 11 (Pittsburg St between Lyons Ave and Rich Ave)

2019/2020 Comprehensive Plan Amendment Proposals

Drawn: 2/11/2020 THIS IS NOT A LEGAL DOCUMENT