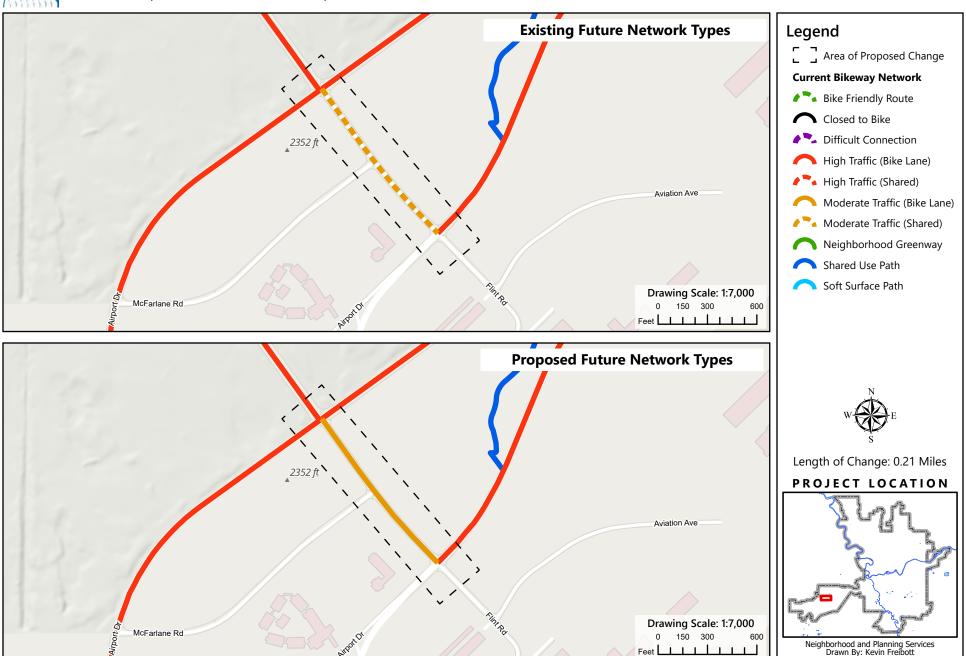

# **Z20-019COMP:** Map TR-5, Proposed Modification 7 (Flint Rd between Airport Dr and Airport Dr)

2019/2020 Comprehensive Plan Amendment Proposals

Drawn: 2/11/2020 THIS IS NOT A LEGAL DOCUMENT