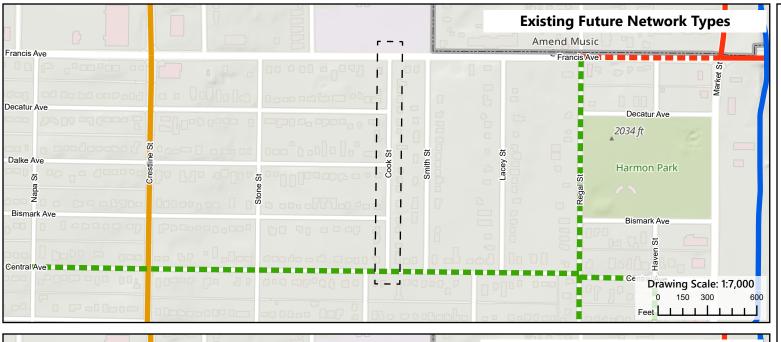

# **Z20-019COMP:** Map TR-5, Proposed Modification 8 (Cook St between Francis Ave and Central Ave)

2019/2020 Comprehensive Plan Amendment Proposals

Drawn: 2/11/2020 THIS IS NOT A LEGAL DOCUMENT