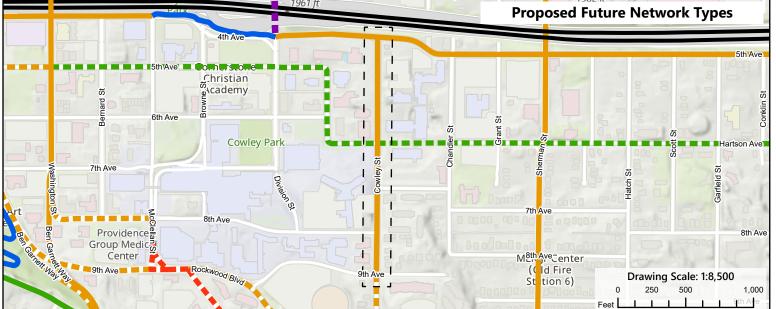

# **Z20-019COMP:** Map TR-5, Proposed Modification 1 (Cowley St between 4th Ave and 9th Ave)

2019/2020 Comprehensive Plan Amendment Proposals

Drawn: 2/11/2020 THIS IS NOT A LEGAL DOCUMENT

The information shown on this map is compiled from various sources and is subject to constant revision. Information shown on this map should not be used to determine the location of facilities in relationship to property lines, section lines, streets, etc.

Length of Change: 0.33 Miles