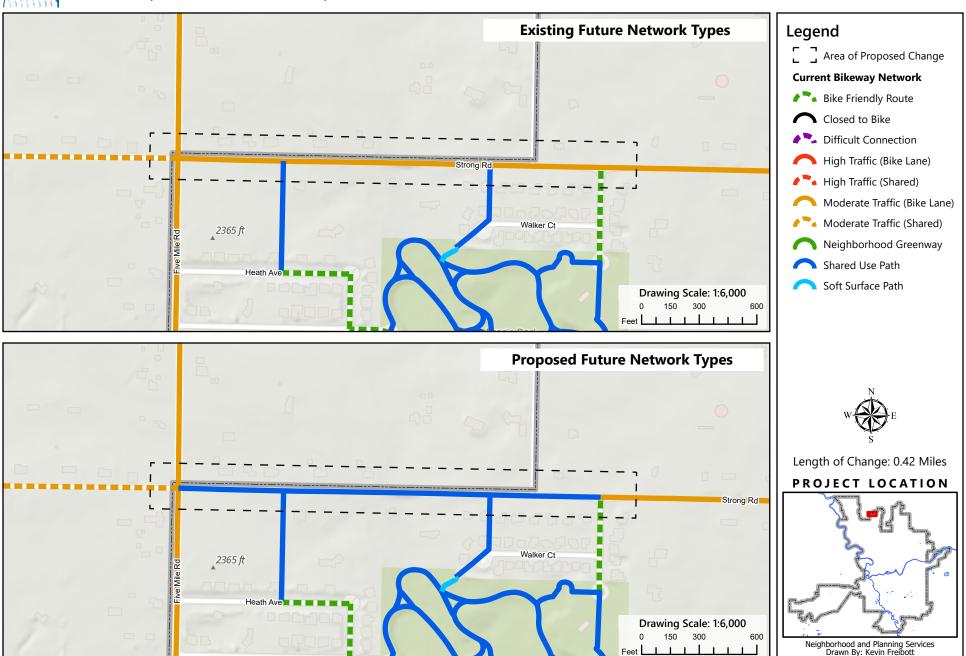

# **Z20-019COMP:** Map TR-5, Proposed Modification 2 (Strong Rd between Five Mile Rd and Nettleton Ln)

2019/2020 Comprehensive Plan Amendment Proposals

Drawn: 2/11/2020 THIS IS NOT A LEGAL DOCUMENT

Length of Change: 0.33 Miles

Neighborhood and Planning Services

Drawn By: Kevin Freibott