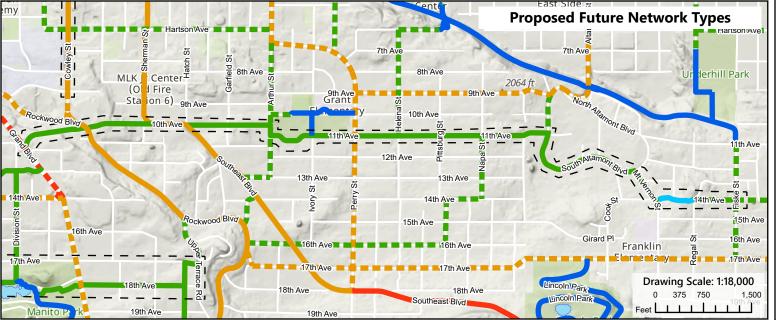

#### **Z20-019COMP:** Map TR-5, Proposed Modification 5 (Sumner Ave, 10th Ave, 11th Ave, Altamont Blvd, Mt Vernon St, 14th Ave)

2019/2020 Comprehensive Plan Amendment Proposals

Drawn: 2/11/2020 THIS IS NOT A LEGAL DOCUMENT