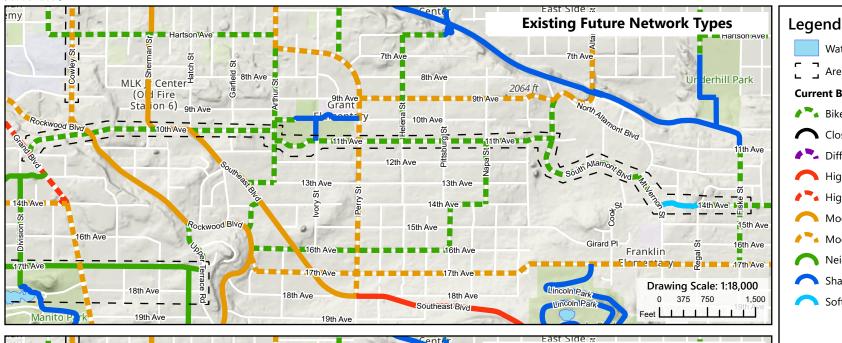

#### **Z20-019COMP:** Map TR-5, Proposed Modification 5 (Sumner Ave, 10th Ave, 11th Ave, Altamont Blvd, Mt Vernon St, 14th Ave)

2019/2020 Comprehensive Plan Amendment Proposals

Drawn: 2/11/2020 THIS IS NOT A LEGAL DOCUMENT