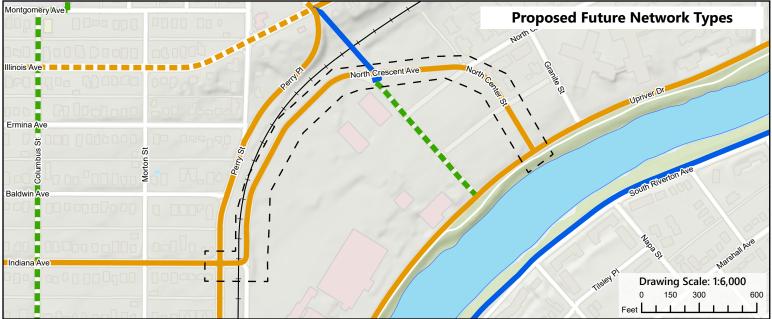

# **Z20-019COMP:** Map TR-5, Proposed Modification 3 (N Crescent Rd & N Center St between Perry St and Upriver

2019/2020 Comprehensive Plan Amendment Proposals

Drawn: 2/11/2020 THIS IS NOT A LEGAL DOCUMENT