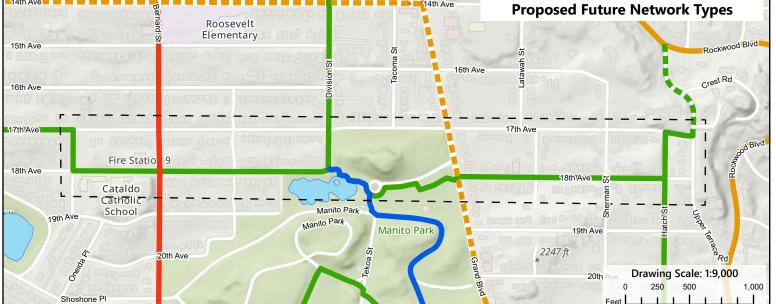

# **Z20-019COMP:** Map TR-5, Proposed Modification 4 (17th Ave between Stevens St and Hatch St)

2019/2020 Comprehensive Plan Amendment Proposals

Drawn: 2/11/2020 THIS IS NOT A LEGAL DOCUMENT

The information shown on this map is compiled from various sources and is subject to constant revision. Information shown on this map should not be used to determine the location of facilities in relationship to property lines, section lines, streets, etc.