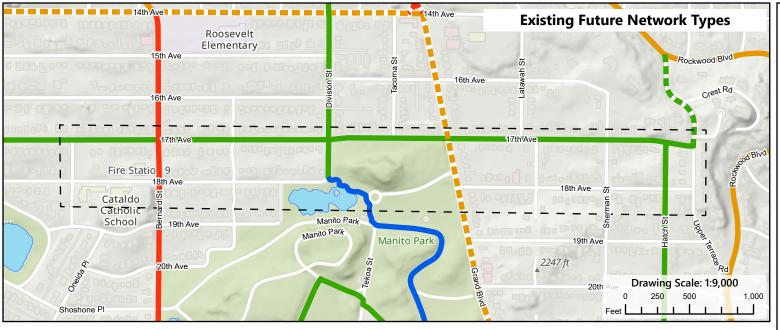

# **Z20-019COMP:** Map TR-5, Proposed Modification 4 (17th Ave between Stevens St and Hatch St)

2019/2020 Comprehensive Plan Amendment Proposals

Drawn: 2/11/2020 THIS IS NOT A LEGAL DOCUMENT

The information shown on this map is compiled from various sources and is subject to constant revision. Information shown on this map should not be used to determine the location of facilities in relationship to property lines, section lines, streets, etc.