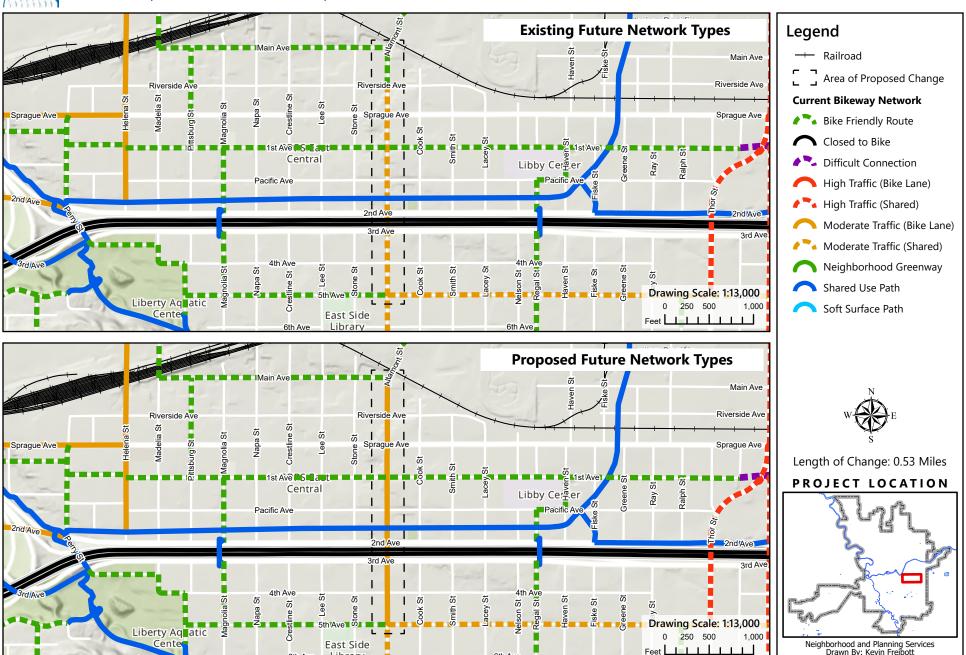

# **Z20-019COMP:** Map TR-5, Proposed Modification 8 (Cook St between Francis Ave and Central Ave)

2019/2020 Comprehensive Plan Amendment Proposals

Drawn: 2/11/2020 THIS IS NOT A LEGAL DOCUMENT