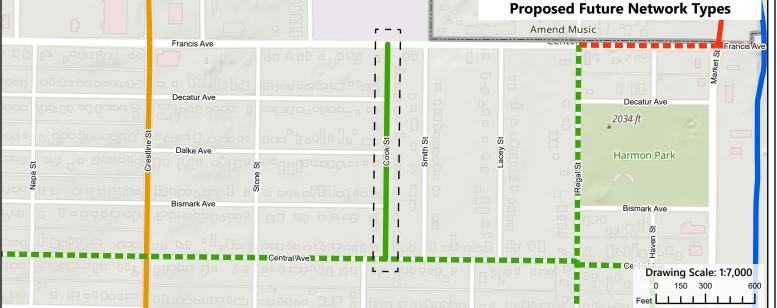

# **Z20-019COMP:** Map TR-5, Proposed Modification 8 (Cook St between Francis Ave and Central Ave)

2019/2020 Comprehensive Plan Amendment Proposals

Drawn: 2/11/2020 THIS IS NOT A LEGAL DOCUMENT