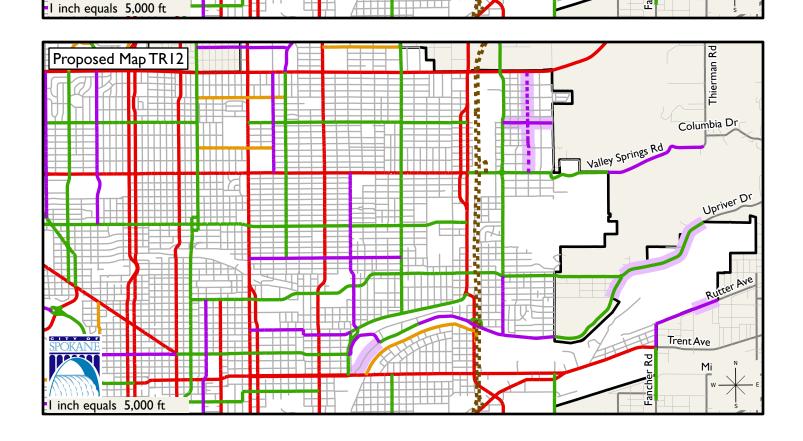

## 2020 Comprehensive Legend Plan Amendment Proposed Urban Other Freeways and Expressways Urban Interstate Proposed Urban Principal Arterial Urban Principal Arterial Change Request: East Proposed Urban Minor Arterial Urban Minor Arterial Proposed Urban Major Collector Urban Major Collector Proposed Urban Minor Collector Urban Minor Collector Revised **Urban Local Access** Urban Other Freeways and Expressways Date: July 2020 Existing Map TR12 Columbia Dr Valley Springs Rd Upriver Dr Rutter Ave

Trent Ave