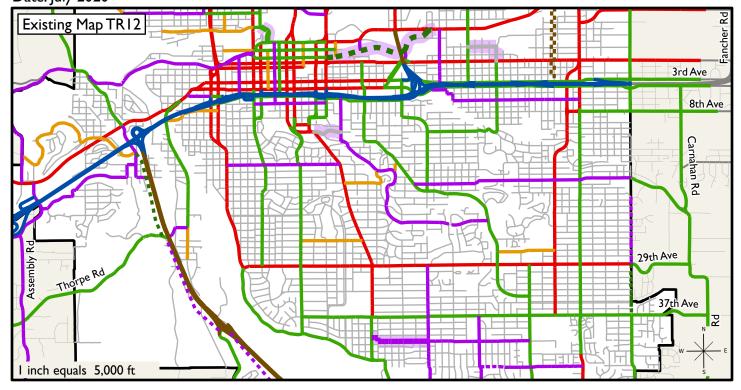

#### 2020 Comprehensive Legend Plan Amendment Proposed Urban Other Freeways and Expressways Urban Interstate Proposed Urban Principal Arterial Urban Principal Arterial Change Request: West Plains Proposed Urban Minor Arterial Urban Minor Arterial Proposed Urban Major Collector Urban Major Collector Proposed Urban Minor Collector Urban Minor Collector Revised