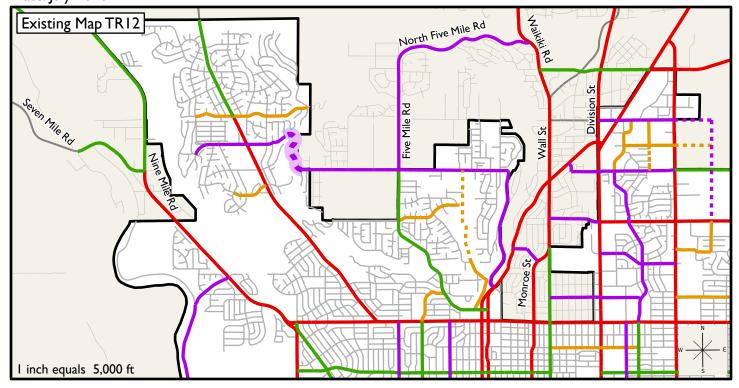

# 2020 Comprehensive

### Legend

Plan Amendment

Proposed Urban Other Freeways and Expressways

Urban Interstate

Change Request: North Proposed Urban Principal Arterial

Urban Principal Arterial

Proposed Urban Minor Arterial
Proposed Urban Major Collector

Urban Major Collector

Urban Minor Arterial

Proposed Urban Minor Collector

Urban Minor Collector

Revised Date: July 2020

Urban Other Freeways and Expressways

Urban Local Access