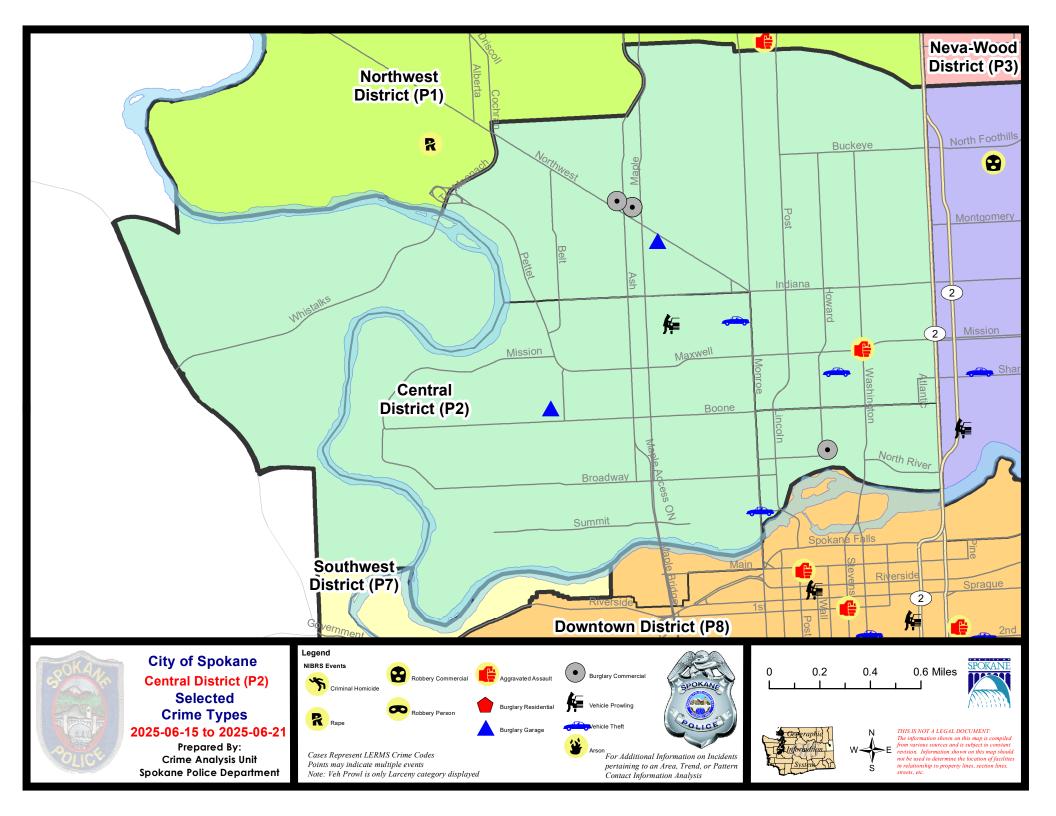

#### NW - Central District (P2)

#### 6/15/2025 TO 6/21/2025

| <u>A/C</u> | Offense Statute                        | <u>Address</u>                | Reported Date | <u>Dist</u> |
|------------|----------------------------------------|-------------------------------|---------------|-------------|
| <u>SPA</u> | <u>2EG</u>                             |                               |               |             |
| С          | ASSAULT 1D                             | W MAXWELL AVE / W MISSION AVE | 6/19/2025     | P1          |
| С          | BURGLARY 2D COMMERCIAL                 | 1700 W NORTHWEST BLVD         | 6/17/2025     | P1          |
| С          | BURGLARY 2D COMMERCIAL                 | 1600 W NORTHWEST BLVD         | 6/19/2025     | P1          |
| С          | BURGLARY 2D GARAGE                     | 2200 N WALNUT ST              | 6/21/2025     | P1          |
| С          | SHOPLIFTING BURGLARY                   | 1600 W NORTHWEST BLVD         | 6/18/2025     | P1          |
| С          | THEFT 2D ALL OTHER                     | W MISSION AVE / N ATLANTIC ST | 6/16/2025     |             |
| С          | THEFT 2D FROM BUILDING                 | 200 W MONTGOMERY AVE          | 6/17/2025     | P2          |
| С          | THEFT 3D ALL OTHER                     | 2600 N MONROE ST              | 6/15/2025     | P1          |
| С          | THEFT 3D ALL OTHER                     | 2300 W BUCKEYE AVE            | 6/20/2025     | P2          |
| С          | THEFT 3D ALL OTHER                     | 500 W BUCKEYE AVE             | 6/16/2025     |             |
| С          | THEFT 3D SHOPLIFTING                   | 1700 W NORTHWEST BLVD         | 6/15/2025     | P2          |
| С          | THEFT 3D SHOPLIFTING                   | 1700 W NORTHWEST BLVD         | 6/17/2025     | P2          |
| С          | THEFT 3D SHOPLIFTING                   | 1700 W NORTHWEST BLVD         | 6/18/2025     | P2          |
| С          | THEFT 3D SHOPLIFTING                   | 1700 W NORTHWEST BLVD         | 6/20/2025     | P2          |
| С          | THEFT 3D SHOPLIFTING                   | 2200 N ASH ST                 | 6/20/2025     |             |
| С          | THEFT 3D VEHICLE PARTS AND ACCESSORIES | 1900 N DIVISION ST            | 6/16/2025     | P2          |
| С          | THEFT OF MOTOR VEHICLE                 | 500 W SINTO AVE               | 6/18/2025     | P1          |
| <u>Spa</u> | 2RS                                    |                               |               |             |
| С          | BURGLARY 2D COMMERCIAL                 | 900 N HOWARD ST               | 6/18/2025     | P1          |
| С          | MAIL THEFT                             | 900 N MONROE ST               | 6/17/2025     | P2          |
| <u>SPA</u> | <u>2WC</u>                             |                               |               |             |
| А          | BURGLARY 2D GARAGE                     | 2100 W SHARP AVE              | 6/18/2025     | P1          |
| С          | THEFT 2D FROM MOTOR VEHICLE            | 1400 W AUGUSTA AVE            | 6/16/2025     | P2          |
| С          | THEFT 3D ALL OTHER                     | W BRIDGE AVE / N OAK ST       | 6/18/2025     | P2          |
| С          | THEFT 3D ALL OTHER                     | 1100 W MAXWELL AVE            | 6/19/2025     | P2          |
| С          | THEFT 3D ALL OTHER                     | 1400 W BOONE AVE              | 6/21/2025     | P2          |
| С          | THEFT 3D VEHICLE PARTS AND ACCESSORIES | 1300 N MAPLE ST               | 6/17/2025     | P1          |
| С          | THEFT 3D VEHICLE PARTS AND ACCESSORIES | 2200 W OHIO AVE               | 6/21/2025     | P2          |
| С          | THEFT OF MOTOR VEHICLE                 | W SUMMIT PKWY / N MONROE ST   | 6/16/2025     | P2          |
| С          | THEFT OF MOTOR VEHICLE                 | 1000 W AUGUSTA AVE            | 6/18/2025     | P1          |