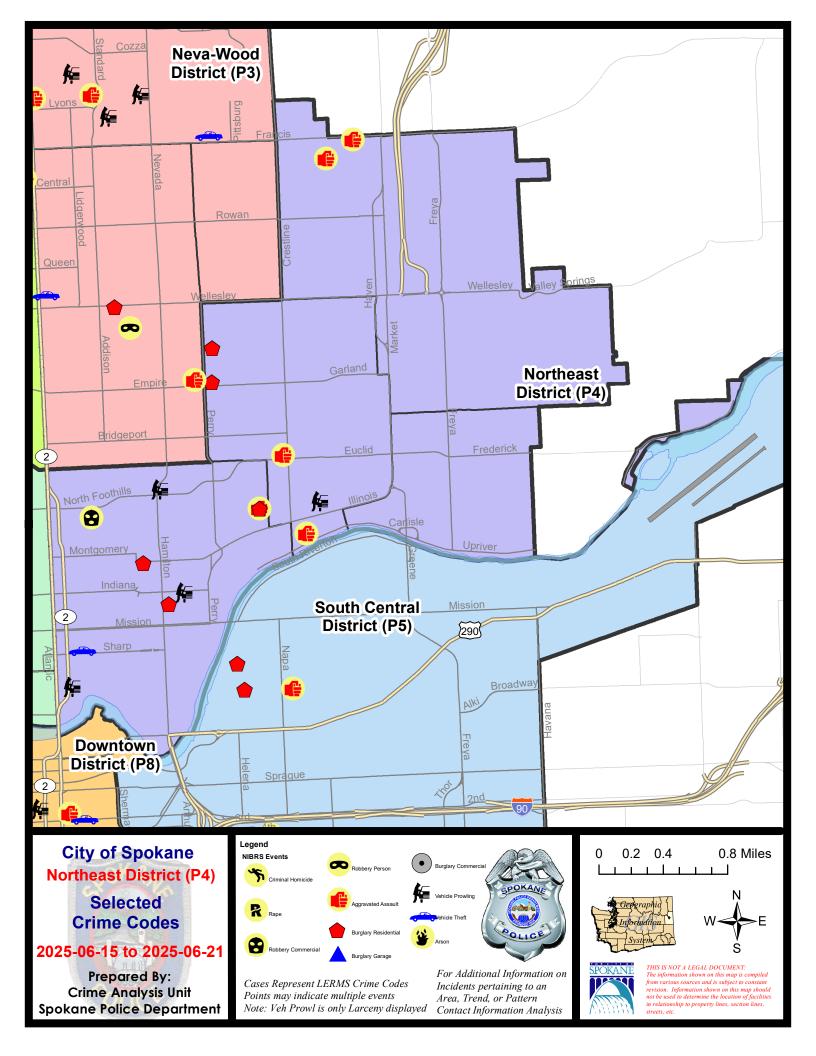

#### NE - Northeast District (P4)

#### 6/15/2025 TO 6/21/2025

**Address** 

<u>Dist</u>

**Reported Date** 

| <u>A/C</u> | <u>Offense Statute</u>                 | Autress                   | <u>Reported Date</u> |    |
|------------|----------------------------------------|---------------------------|----------------------|----|
| <u>Spe</u> | 34BE                                   |                           |                      |    |
| С          | ASSAULT 2D                             | 2000 E DALTON AVE         | 6/16/2025            | P4 |
| С          | ASSAULT 2D                             | 2100 E NORTH CRESCENT AVE | 6/18/2025            | P4 |
| С          | RESIDENTIAL BURGLARY                   | 1400 E ROCKWELL AVE       | 6/17/2025            | P4 |
| С          | RESIDENTIAL BURGLARY                   | 1400 E GARLAND AVE        | 6/21/2025            | P4 |
| С          | THEFT 2D ALL OTHER                     | 3000 E LIBERTY AVE        | 6/20/2025            | P4 |
| С          | THEFT 2D ALL OTHER                     | 4100 N REGAL ST           | 6/20/2025            | P4 |
| С          | THEFT 3D ALL OTHER                     | 1800 E COURTLAND AVE      | 6/18/2025            | P4 |
| С          | THEFT 3D ALL OTHER                     | 1700 E COURTLAND AVE      | 6/19/2025            | P4 |
| С          | THEFT 3D FROM MOTOR VEHICLE            | 2600 N ALTAMONT ST        | 6/19/2025            | P4 |
| С          | THEFT 3D SHOPLIFTING                   | 3900 N MARKET ST          | 6/16/2025            | P4 |
| С          | THEFT 3D SHOPLIFTING                   | 3900 N MARKET ST          | 6/17/2025            | P4 |
| С          | THEFT 3D VEHICLE PARTS AND ACCESSORIES | 4000 N COOK ST            | 6/21/2025            | P4 |
| С          | THEFT 3D VEHICLE PARTS AND ACCESSORIES | 4000 N COOK ST            | 6/18/2025            |    |
| <u>Spe</u> | <u>34HI</u>                            |                           |                      |    |
| С          | ASSAULT 2D                             | 6200 N REGAL ST           | 6/15/2025            | P1 |
| С          | HARASSMENT FELONY WEAPON INVOLVED      | 6000 N SMITH ST           | 6/21/2025            | P4 |
| С          | THEFT 3D ALL OTHER                     | 2100 E WELLESLEY AVE      | 6/16/2025            | P4 |
| С          | THEFT 3D ALL OTHER                     | 5600 N MARKET ST          | 6/18/2025            | P4 |
| С          | THEFT OF A FIREARM FROM BUILDING       | 4500 N MARKET ST          | 6/16/2025            | P4 |
| SPE        | <u>84LO</u>                            |                           |                      |    |
| С          | DRIVE BY SHOOTING                      | 2600 N MAGNOLIA ST        | 6/20/2025            | P4 |
| С          | RESIDENTIAL BURGLARY                   | 900 E NORA AVE            | 6/17/2025            | P4 |
| С          | RESIDENTIAL BURGLARY                   | 700 E ILLINOIS AVE        | 6/19/2025            | P4 |
| С          | RESIDENTIAL BURGLARY                   | 2600 N MAGNOLIA ST        | 6/20/2025            | P4 |
| С          | ROBBERY 1D COMMERCIAL                  | 200 E NORTH FOOTHILLS DR  | 6/16/2025            | P1 |
| С          | THEFT 2D FROM BUILDING                 | 2600 N HAMILTON ST        | 6/18/2025            | P4 |
| С          | THEFT 2D FROM MOTOR VEHICLE            | 1000 N RUBY ST            | 6/20/2025            | P4 |
| С          | THEFT 2D VEHICLE PARTS AND ACCESSORIES | 2600 N PERRY ST           | 6/21/2025            | P4 |
| С          | THEFT 3D ALL OTHER                     | 900 E BOONE AVE           | 6/15/2025            | P5 |
| С          | THEFT 3D ALL OTHER                     | 900 E MISSION AVE         | 6/15/2025            | P4 |
| С          | THEFT 3D ALL OTHER                     | 700 N DIVISION ST         | 6/19/2025            | P4 |
| Α          | THEFT 3D FROM MOTOR VEHICLE            | 900 E NORTH FOOTHILLS DR  | 6/17/2025            | P4 |
| С          | THEFT 3D FROM MOTOR VEHICLE            | 1000 E INDIANA AVE        | 6/17/2025            |    |
| С          | THEFT 3D SHOPLIFTING                   | 900 E MISSION AVE         | 6/17/2025            | P4 |
| С          | THEFT 3D SHOPLIFTING                   | 2400 N DIVISION ST        | 6/18/2025            | P4 |
| С          | THEFT 3D SHOPLIFTING                   | 900 E MISSION AVE         | 6/20/2025            | P4 |
| С          | THEFT 3D SHOPLIFTING                   | 900 E MISSION AVE         | 6/20/2025            | P4 |
|            |                                        |                           |                      |    |

| <u>A/C</u> | Offense Statute        | Address           | Reported Date | Dist |
|------------|------------------------|-------------------|---------------|------|
| С          | THEFT 3D SHOPLIFTING   | 900 E MISSION AVE | 6/16/2025     |      |
| С          | THEFT 3D SHOPLIFTING   | 900 E MISSION AVE | 6/17/2025     |      |
| С          | THEFT OF MOTOR VEHICLE | 200 E SHARP AVE   | 6/21/2025     | P4   |