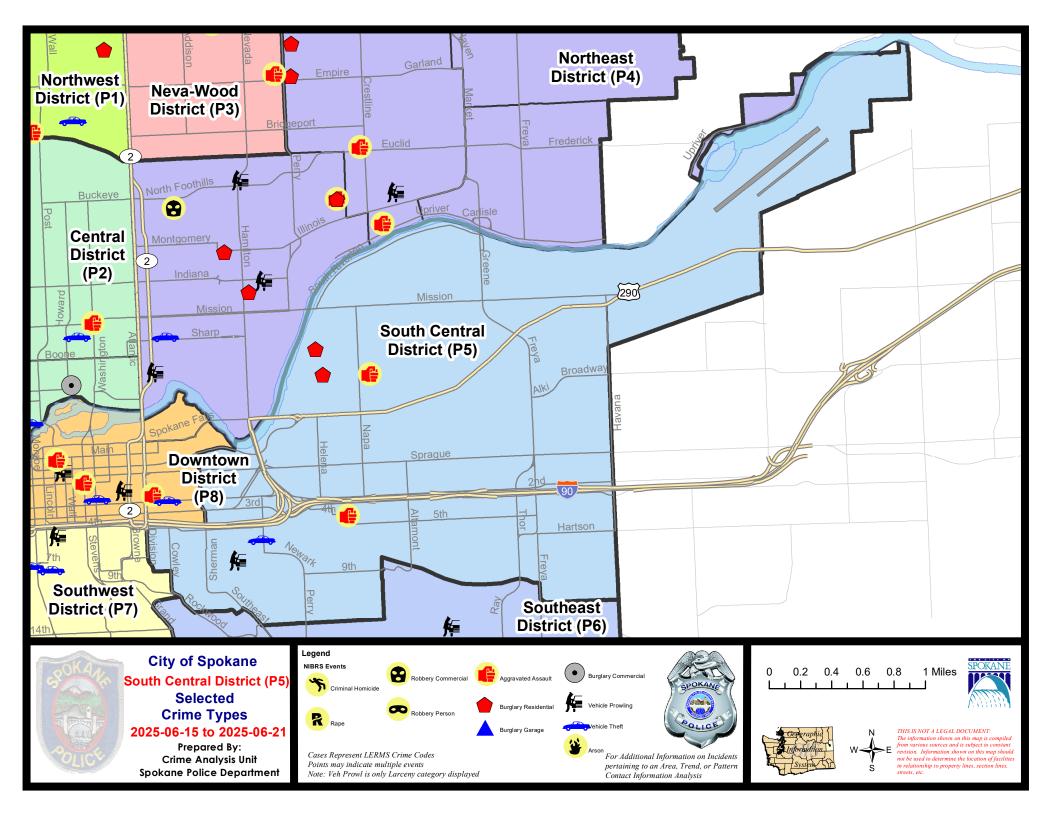

### SE - South Central District (P5)

#### 7 Day Comparison 28 Day Comparison YTD Comparison NIBRS Categories (Part 1 Selected) Current Prior Percent Current Prior Percent Current Prior Percent Violent Criminal Homicide 0 0 0 -100.00% 0 2 0 2 16 13 Rape -100.00% -50.00% 23.08% 0 2 0 0 0 **Robbery - Commercial** n -100.00% 7 Robbery - Person 0 0 1 10 0.00% 42.86% 1 1 6 25 34 Aggravated Assault - Non DV 0.00% 500.00% -26.47% Aggravated Assault - DV 1 0 2 25 22 6 -66.67% 13.64% Violent Total: 2 3 -33.33% 11 13 -15.38% 77 78 -1.28% 2 32 **Burglary - Residential** 100.00% 5 66.67% 30 -6.25% Property **Burglary Garage** 0 2 -100.00% 4 3 33 339 12 18 -33.33% 2 **Burglary Commercial** 0 -100.00% 5 5 0.00% 23 24 -4.17% 12 14 62 66 354 310 14.19% Larceny -14.29% -6.06% Vehicle Theft 1 2 -50.00% 5 66.67% 42 48 -12.50% 0 0 3 8 -62.50% Arson -100.00% 1 15 22 -31.82% 82 80 2.50% 464 440 5.45% **Property Total:** Preliminary Part 1 Crime Totals: 17 25 -32.00% 93 93 0.00% 541 518 4.44% Prior 7 Day Period: Current 7 Day Period: 6/15/2025 - 6/21/2025 6/8/2025 - 6/14/2025 4/27/2025 - 5/24/2025 **Current 28 Day Period:** 5/25/2025 - 6/21/2025 Prior 28 Day Period: **Current YTD Dav Period:** 1/1/2025 - 6/21/2025 **Prior YTD Period:** 1/1/2024 - 6/21/2024