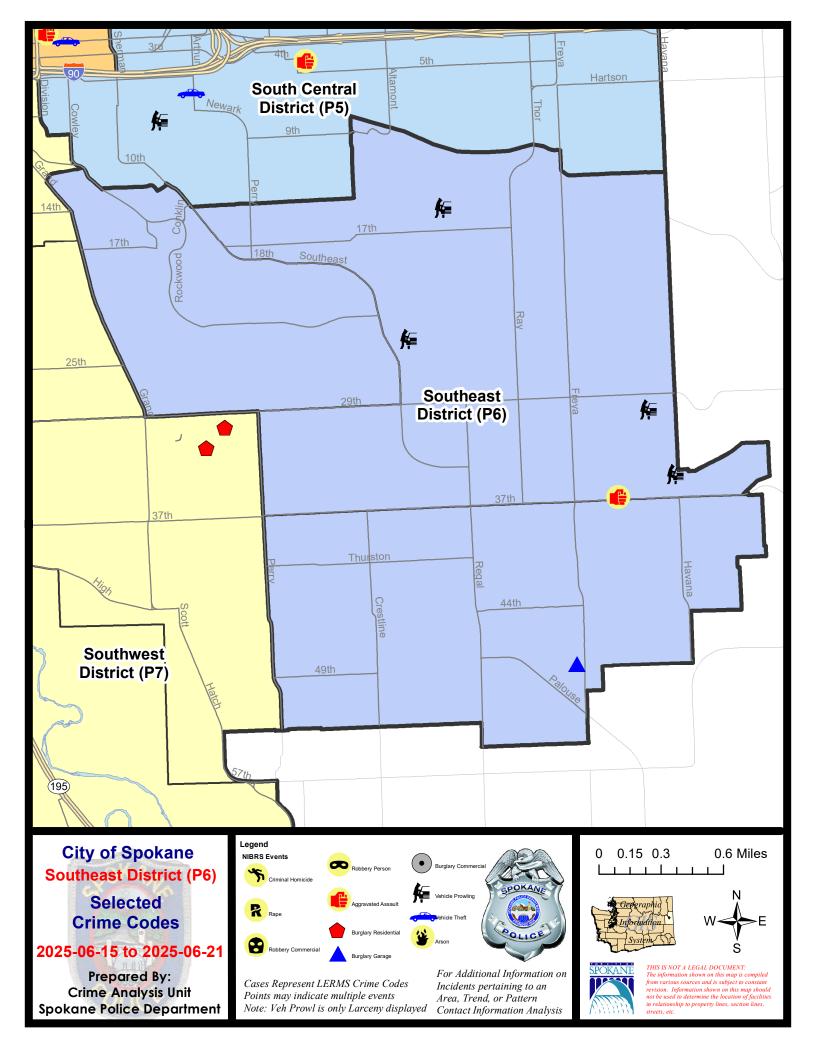

### SE - Southeast District (P6)

#### 7 Day Comparison 28 Day Comparison YTD Comparison NIBRS Categories (Part 1 Selected) Current Prior Percent Current Prior Percent Current Prior Percent Violent Criminal Homicide 0 0 0 -100.00% 0.00% 1 0 0 0 Rape 0 4 5 -20.00% 0 1 10 0 0 2 **Robbery - Commercial** -80.00% Robbery - Person 0 0 0 2 6 -100.00% -66.67% 0 0 0 5 8 Aggravated Assault - Non DV -100.00% -37.50% Aggravated Assault - DV 0 3 2 11 15 -26.67% 1 50.00% Violent Total: 1 0 4 -33.33% 25 45 -44.44% 6 22 Property **Burglary - Residential** 0 3 -25.00% 23 4.55% **Burglary Garage** 1 0.00% 4 100.00% 17 16 6.25% 2 **Burglary Commercial** 0 -100.00% 1 0.00% 10 11 -9.09% 10 6 66.67% 32 43 214 208 Larceny -25.58% 2.88% 0 Vehicle Theft -100.00% 4 2 100.00% 11 45 -75.56% 0 0 0 0 2 1 100.00% Arson 11 9 22.22% 44 52 -15.38% 277 303 -8.58% **Property Total:** Preliminary Part 1 Crime Totals: 12 9 33.33% 48 58 -17.24% 302 348 -13.22% Current 7 Day Period: Prior 7 Day Period: 6/15/2025 - 6/21/2025 6/8/2025 - 6/14/2025 4/27/2025 - 5/24/2025 **Current 28 Day Period:** 5/25/2025 - 6/21/2025 Prior 28 Day Period: **Current YTD Dav Period:** 1/1/2025 - 6/21/2025 **Prior YTD Period:** 1/1/2024 - 6/21/2024