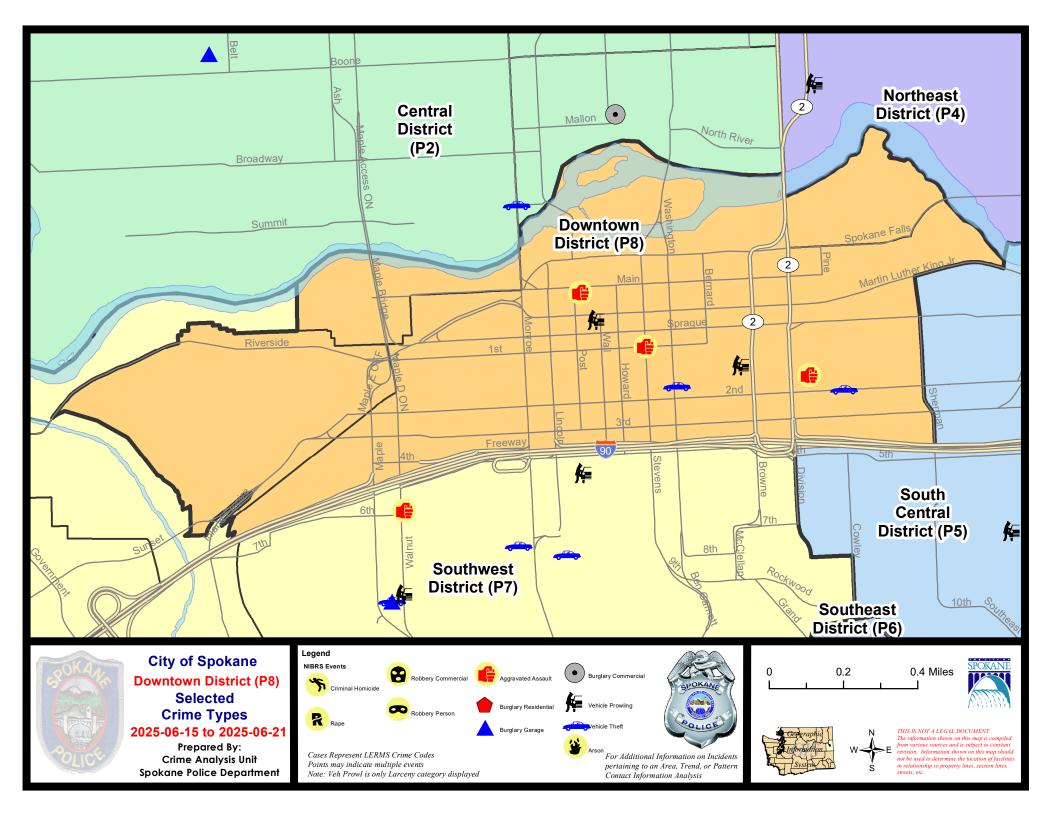

**PSA Commander** 

**Captain Kurtis Reese** 

**Downtown District (P8)** 

DOWNTOWN PRECINCT (P8) DAVID SECTOR

## **Preliminary IBR Counts**

|           |                                                                                                                                            | 7 Day Comparison                  |                                                                                                                                                                | 28 Day Comparison                        |                                              |                                                         | YTD Comparison                                                |                                        |                                                                                  |
|-----------|--------------------------------------------------------------------------------------------------------------------------------------------|-----------------------------------|----------------------------------------------------------------------------------------------------------------------------------------------------------------|------------------------------------------|----------------------------------------------|---------------------------------------------------------|---------------------------------------------------------------|----------------------------------------|----------------------------------------------------------------------------------|
| NIBRS Ca  | tegories (Part 1 Selected)                                                                                                                 | Current I                         | Prior Percent                                                                                                                                                  | Current                                  | Prior                                        | Percent                                                 | Current                                                       | Prior                                  | Percent                                                                          |
| Violent   | Criminal Homicide<br>Rape<br>Robbery - Commercial<br>Robbery - Person<br>Aggravated Assault - Non DV<br>Aggravated Assault - DV            | 0<br>1<br>0<br>0<br>3<br>0        | 0                                                                                                                                                              | 0<br>3<br>0<br>6<br>16<br>6              | 0<br>4<br>0<br>12<br>16<br>1                 | -25.00%<br>-50.00%<br>0.00%<br>500.00%                  | 0<br>14<br>2<br>38<br>67<br>17                                | 0<br>16<br>6<br>37<br>61<br>15         | -12.50%<br>-66.67%<br>2.70%<br>9.84%<br>13.33%                                   |
| Property  | Violent Total:<br>Burglary - Residential<br>Burglary Garage<br>Burglary Commercial<br>Larceny<br>Vehicle Theft<br>Arson<br>Property Total: | 4<br>0<br>0<br>21<br>2<br>0<br>23 | 10     -60.00%       0     -       0     -       0     -       1     -100.00%       2     -100.00%       2     0.00%       2     -100.00%       30     -23.33% | 31<br>1<br>0<br>4<br>99<br>6<br>2<br>112 | 33<br>3<br>0<br>3<br>94<br>4<br>0            | -6.06%<br>-66.67%<br>33.33%<br>5.32%<br>50.00%<br>7.69% | 138<br>20<br>0<br>23<br>503<br>42<br>7<br>595                 | 135<br>18<br>1<br>36<br>526<br>65<br>8 | 2.22%<br>11.11%<br>-100.00%<br>-36.11%<br>-4.37%<br>-35.38%<br>-12.50%<br>-9.02% |
| Prelimina | ry Part 1 Crime Totals:<br>Current 7 Day Period:<br>Current 28 Day Period:<br>Current YTD Day Period:                                      | 5/25/                             | 40     -32.50%       2025     -     6/21/2025       2025     -     6/21/2025       2025     -     6/21/2025                                                    |                                          | 137<br>Day Period<br>Day Period<br>D Period: |                                                         | 733           6/8/2025           4/27/2025           1/1/2024 |                                        | -7.10%                                                                           |

#### Sunday - Saturday

### 6/15/2025 TO 6/21/2025