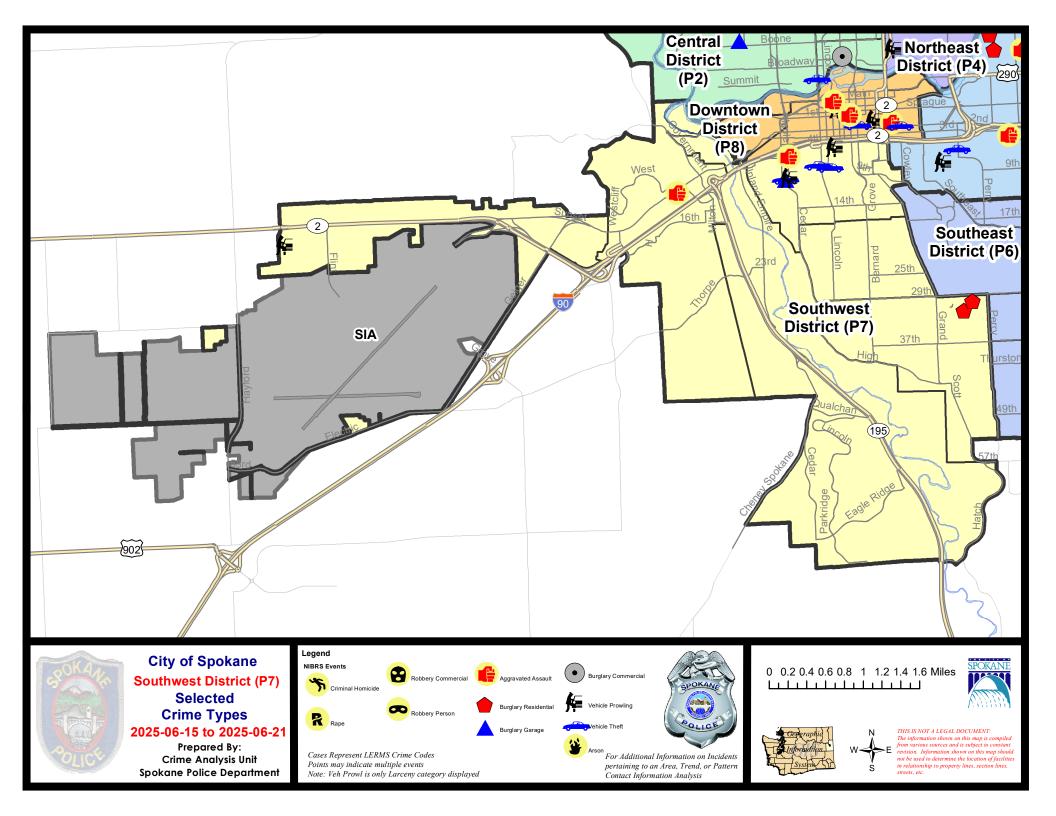

## SW - Southwest District (P7)

#### 7 Day Comparison 28 Day Comparison YTD Comparison NIBRS Categories (Part 1 Selected) Percent Current Prior Percent Current Prior Percent Current Prior Violent Criminal Homicide 0 0 0 0 2 -100.00% 0 2 Rape 1 1 0.00% 2 0.00% 11 16 -31.25% 0 0 0 0 1 **Robbery - Commercial** 0.00% 1 7 Robbery - Person 0 0 5 1 0 -28.57% 0 0 20 16 Aggravated Assault - Non DV 1 25.00% 4 -75.00% Aggravated Assault - DV 2 100.00% 6 18 17 500.00% 5.88% 3 Violent Total: 2 50.00% 10 42.86% 55 59 -6.78% 2 31 **Burglary - Residential** -33.33% 26 -16.13% Property С 4 **Burglary Garage** 1 0.00% 3 0 18 23 -21.74% **Burglary Commercial** 0 0 1 6 -83.33% 18 11 63.64% 9 10 46 52 291 312 Larceny 11.11% -11.54% -6.73% 3 Vehicle Theft 0 7 g -22.22% 34 50 -32.00% 0 0 0 2 5 -60.00% Arson 16 10 60.00% 62 73 -15.07% 389 432 -9.95% **Property Total:** Preliminary Part 1 Crime Totals: 19 12 58.33% 80 -10.00% 444 491 72 -9.57% Prior 7 Day Period: Current 7 Day Period: 6/15/2025 - 6/21/2025 6/8/2025 - 6/14/2025 4/27/2025 - 5/24/2025 **Current 28 Day Period:** 5/25/2025 - 6/21/2025 Prior 28 Day Period: **Current YTD Dav Period:** 1/1/2025 - 6/21/2025 **Prior YTD Period:** 1/1/2024 - 6/21/2024

Note: On 1/8/23 boundary changes were implemented that incorporated portions of P7 into the Downtown DAVID Sector (SPD8BA SPD8PV); Consequently activity in P7 will appear lower if compared to printed CompStat reports prior to 1/8/23

SE - Southwest District (P7)

## 6/15/2025 TO 6/21/2025

| <u>A/C</u> | Offense Statute             | Address                    | Reported Date | <u>Dist</u> |
|------------|-----------------------------|----------------------------|---------------|-------------|
|            |                             |                            |               |             |
| С          | RAPE 2D                     |                            | 6/18/2025     | P7          |
| <u>SPC</u> | <u>7CH</u>                  |                            |               |             |
| С          | ASSAULT 2D                  | 1400 W 6TH AVE             | 6/17/2025     | P7          |
| С          | BURGLARY 2D GARAGE          | 1500 W 9TH AVE             | 6/21/2025     | P7          |
| С          | THEFT 3D ALL OTHER          | S JEFFERSON ST / W 6TH AVE | 6/15/2025     |             |
| С          | THEFT 3D FROM MOTOR VEHICLE | 800 W 5TH AVE              | 6/15/2025     | P7          |
| С          | THEFT 3D FROM MOTOR VEHICLE | S WALNUT ST / W 9TH AVE    | 6/20/2025     | P7          |
| С          | THEFT 3D SHOPLIFTING        | 1000 S MAPLE ST            | 6/17/2025     | P7          |
| С          | THEFT OF MOTOR VEHICLE      | 700 S LINCOLN ST           | 6/15/2025     | P7          |
| С          | THEFT OF MOTOR VEHICLE      | 1000 W 7TH AVE             | 6/17/2025     | P7          |
| С          | THEFT OF MOTOR VEHICLE      | 1500 W 9TH AVE             | 6/21/2025     | P7          |
| <u>SPC</u> | 7 <u>CS</u>                 |                            |               |             |
| С          | RESIDENTIAL BURGLARY        | 1100 E 30TH AVE            | 6/17/2025     | P6          |
| С          | RESIDENTIAL BURGLARY        | 900 E 32ND AVE             | 6/19/2025     | P6          |
| С          | THEFT 2D ALL OTHER          | 4000 S GRAND BLVD          | 6/16/2025     | P7          |
| С          | THEFT 2D ALL OTHER          | 800 E 29TH AVE             | 6/21/2025     | P7          |
| <u>SPC</u> | <u>7WH</u>                  |                            |               |             |
| С          | ASSAULT 2D                  | 3200 W TRINITY CIR         | 6/18/2025     | P7          |
| С          | THEFT 2D FROM BUILDING      | 4300 W SUNSET BLVD         | 6/21/2025     | P7          |
| <u>SPC</u> | <u>7WP</u>                  |                            |               |             |
| С          | THEFT 2D FROM MOTOR VEHICLE | 9800 W FLIGHT DR           | 6/18/2025     | P7          |
| С          | THEFT 3D ALL OTHER          | 5600 W SUNSET HWY          | 6/18/2025     | P7          |
| С          | THEFT 3D SHOPLIFTING        | 9600 W US 2 HWY            | 6/19/2025     |             |