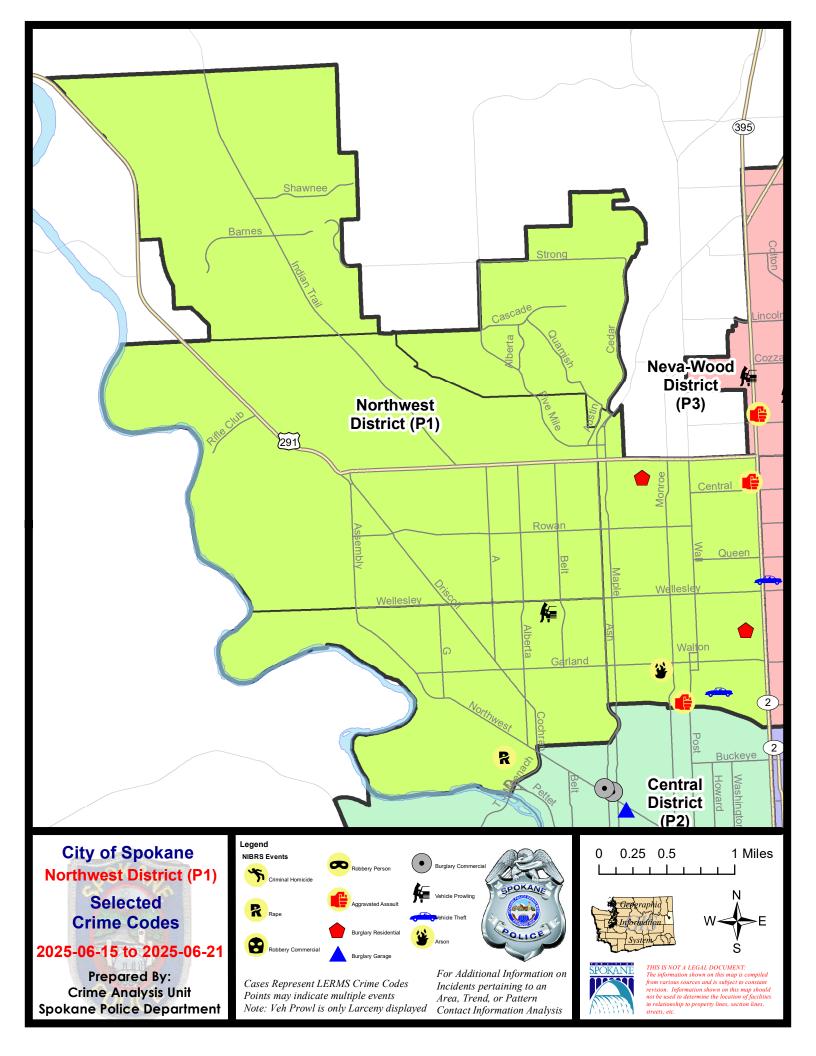

#### NW - Northwest District (P1)

#### 6/15/2025 TO 6/21/2025

| <u>A/C</u> | Offense Statute                       | Address               | Reported Date | Dist |
|------------|---------------------------------------|-----------------------|---------------|------|
| <u>SP</u>  | 1AD                                   |                       |               |      |
| С          | RAPE 3D                               |                       | 6/20/2025     | P1   |
| С          | THEFT 2D ALL OTHER                    | 2000 W WELLESLEY AVE  | 6/15/2025     | P1   |
| С          | THEFT 2D FROM BUILDING                | 3400 W GARLAND AVE    | 6/18/2025     | P1   |
| С          | THEFT 2D FROM MOTOR VEHICLE           | 2300 W WELLESLEY AVE  | 6/21/2025     | P1   |
| С          | THEFT 2D SHOPLIFTING                  | 4400 W WELLESLEY AVE  | 6/16/2025     | P1   |
| С          | THEFT 3D ALL OTHER                    | 3400 N COLUMBIA CIR   | 6/21/2025     |      |
| С          | THEFT 3D SHOPLIFTING                  | 4400 W WELLESLEY AVE  | 6/16/2025     | P1   |
| С          | THEFT 3D SHOPLIFTING                  | 2500 W WELLESLEY AVE  | 6/18/2025     | P1   |
| <u>SP</u>  | 1 <u>BS</u>                           |                       |               |      |
| С          | MAIL THEFT                            | 6500 N WINSTON DR     | 6/20/2025     | P1   |
| С          | MAIL THEFT                            | 6500 N WINSTON DR     | 6/20/2025     | P1   |
| <u>SP</u>  | 1NH                                   |                       |               |      |
| С          | ARSON 1D                              | 1000 W PROVIDENCE AVE | 6/20/2025     | P1   |
| С          | ASSAULT 2D                            | 6000 N ATLANTIC ST    | 6/16/2025     | P1   |
| С          | ASSAULT 3D WEAPON OR NEGLIGENT INJURY | 800 W CORA AVE        | 6/16/2025     | P1   |
| С          | RESIDENTIAL BURGLARY                  | 4200 N NORMANDIE ST   | 6/16/2025     | P1   |
| А          | RESIDENTIAL BURGLARY                  | 1200 W DALKE AVE      | 6/18/2025     | P1   |
| С          | THEFT 2D FROM BUILDING                | 6100 N WALNUT ST      | 6/20/2025     | P1   |
| С          | THEFT 3D ALL OTHER                    | 4800 N NORMANDIE ST   | 6/17/2025     | P1   |
| С          | THEFT OF MOTOR VEHICLE                | 500 W GLASS AVE       | 6/18/2025     | P1   |
| <u>SP</u>  | 1NW                                   |                       |               |      |
| С          | MAIL THEFT                            | 6400 N NINE MILE RD   | 6/19/2025     | P1   |
| С          | THEFT 2D FROM BUILDING                | 4800 N OAK ST         | 6/18/2025     | P1   |