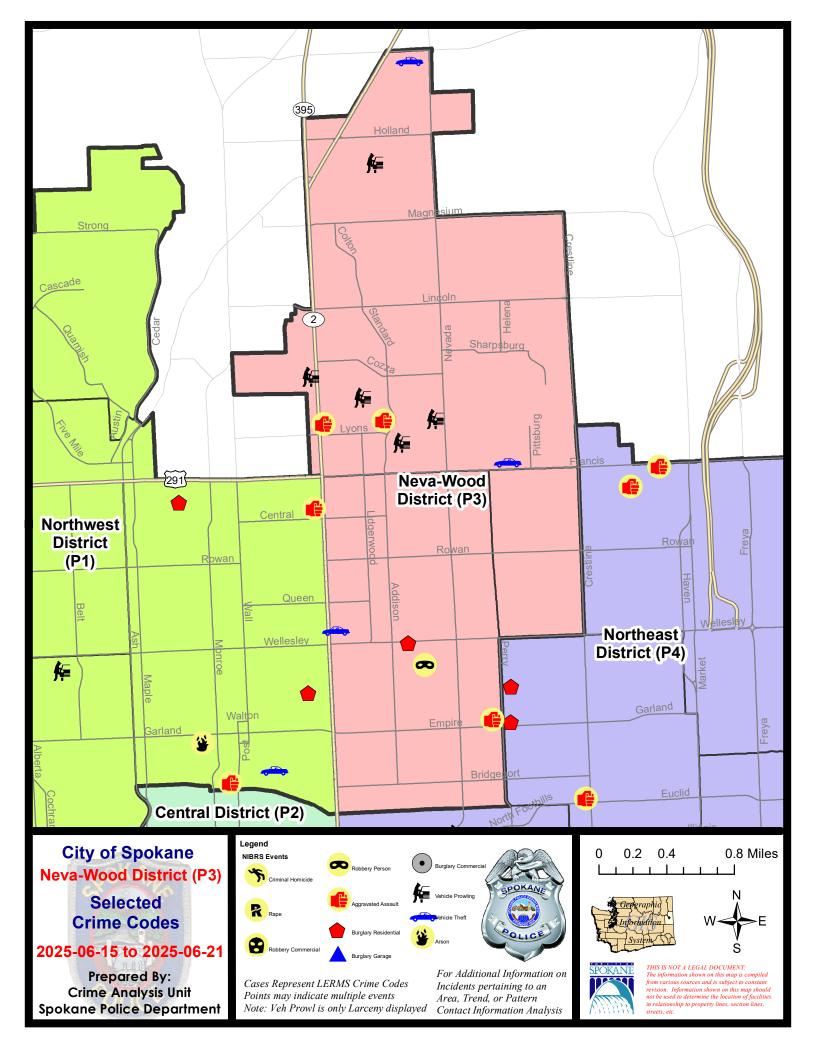

### NE - Neva-Wood District (P3)

#### 7 Day Comparison 28 Day Comparison YTD Comparison NIBRS Categories (Part 1 Selected) Current Prior Percent Current Prior Percent Current Prior Percent Violent Criminal Homicide 0 0 0 0 0 0 2 0 3 15 15 Rape -100.00% 3 0.00% 0.00% 2 0 0 8 10 **Robbery - Commercial** 100.00% -20.00% Robbery - Person 1 5 13 20 1 0.00% 3 66.67% -35.00% 2 2 30 38 -21.05% Aggravated Assault - Non DV 4 6 0.00% -33.33% Aggravated Assault - DV 1 2 -50.00% 7 2 24 25 250.00% -4.00% Violent Total: 4 7 -42.86% 21 15 40.00% 90 108 -16.67% 52 Property **Burglary - Residential** 0.00% 3 -25.00% 24 -53.85% 1 **Burglary Garage** 0 0 2 2 0.00% 15 34 -55.88% 2 **Burglary Commercial** 0 -100.00% 7 9 -22.22% 49 48 2.08% 42 39 157 154 1.95% 953 870 9.54% Larceny 7.69% 3 Vehicle Theft 5 -40.00% 13 8 62.50% 59 111 -46.85% 0 0 0 2 4 4 Arson -100.00% 0.00% **Property Total:** 46 47 -2.13% 182 179 1.68% 1104 1119 -1.34% Preliminary Part 1 Crime Totals: 50 54 -7.41% 203 194 4.64% 1194 1227 -2.69% Current 7 Day Period: Prior 7 Day Period: 6/15/2025 - 6/21/2025 6/8/2025 - 6/14/2025 4/27/2025 - 5/24/2025 **Current 28 Day Period:** 5/25/2025 - 6/21/2025 Prior 28 Day Period: **Current YTD Dav Period:** 1/1/2025 - 6/21/2025 **Prior YTD Period:** 1/1/2024 - 6/21/2024

NE - Neva-Wood District (P3)

### 6/15/2025 TO 6/21/2025

| <u>A/C</u> | Offense Statute                            | Address              | Reported Date | <u>Dist</u> |
|------------|--------------------------------------------|----------------------|---------------|-------------|
| <u>SPB</u> | 3NL                                        |                      |               |             |
| С          | ASSAULT 1D                                 | 1300 E GARLAND AVE   | 6/20/2025     | P4          |
| С          | MAIL THEFT                                 | 700 E LACROSSE AVE   | 6/17/2025     | P4          |
| А          | RESIDENTIAL BURGLARY                       | 500 E WELLESLEY AVE  | 6/18/2025     | P3          |
| С          | RETAIL THEFT WITH SPECIAL CIRCUMSTANCES 2D | 5700 N DIVISION ST   | 6/21/2025     | P3          |
| С          | ROBBERY 2D PERSON                          | 600 E HEROY AVE      | 6/19/2025     | P4          |
| С          | THEFT 2D ALL OTHER                         | 4700 N DIVISION ST   | 6/15/2025     | P3          |
| С          | THEFT 2D ALL OTHER                         | 900 E WELLESLEY AVE  | 6/19/2025     | P3          |
| С          | THEFT 3D ALL OTHER                         | 6100 N COLTON ST     | 6/18/2025     | P3          |
| С          | THEFT 3D ALL OTHER                         | 3600 N MAYFAIR ST    | 6/21/2025     |             |
| С          | THEFT 3D FROM BUILDING                     | 900 E BRIDGEPORT AVE | 6/17/2025     | P3          |
| С          | THEFT 3D SHOPLIFTING                       | 4700 N DIVISION ST   | 6/16/2025     | P4          |
| С          | THEFT 3D SHOPLIFTING                       | 0 E EMPIRE AVE       | 6/17/2025     | P3          |
| С          | THEFT 3D SHOPLIFTING                       | 4700 N DIVISION ST   | 6/15/2025     |             |
| С          | THEFT 3D SHOPLIFTING                       | 4700 N DIVISION ST   | 6/17/2025     |             |
| С          | THEFT 3D SHOPLIFTING                       | 5600 N DIVISION ST   | 6/19/2025     |             |
| С          | THEFT 3D SHOPLIFTING                       | 4700 N DIVISION ST   | 6/19/2025     |             |
| С          | THEFT 3D VEHICLE PARTS AND ACCESSORIES     | 500 E JOSEPH AVE     | 6/17/2025     | P3          |
| С          | THEFT OF MOTOR VEHICLE                     | 4700 N DIVISION ST   | 6/19/2025     | P4          |
| <u>SPB</u> | 3SH                                        |                      |               |             |
| С          | ASSAULT 2D                                 | 6700 N DIVISION ST   | 6/20/2025     | P4          |
| С          | ASSAULT OF A CHILD 2D                      | 6900 N WISCOMB ST    | 6/15/2025     | P1          |
| С          | THEFT 2D FROM BUILDING                     | 600 E HOUSTON AVE    | 6/17/2025     | P3          |
| С          | THEFT 2D FROM MOTOR VEHICLE                | 7100 N DIVISION ST   | 6/15/2025     | P3          |
| С          | THEFT 2D FROM MOTOR VEHICLE                | 900 E BEACON AVE     | 6/20/2025     | P3          |
| С          | THEFT 2D FROM MOTOR VEHICLE                | 9200 N COLTON ST     | 6/20/2025     | P3          |
| С          | THEFT 2D VEHICLE PARTS AND ACCESSORIES     | 7700 N DIVISION ST   | 6/16/2025     | P3          |
| С          | THEFT 3D ALL OTHER                         | 6700 N DIVISION ST   | 6/16/2025     | P3          |
| С          | THEFT 3D ALL OTHER                         | 700 E FRANCIS AVE    | 6/16/2025     | P3          |
| С          | THEFT 3D ALL OTHER                         | 10100 N NEWPORT HWY  | 6/19/2025     | P3          |
| С          | THEFT 3D ALL OTHER                         | 1400 E WILDING CT    | 6/19/2025     | P3          |
| С          | THEFT 3D FROM BUILDING                     | 8200 N DIVISION ST   | 6/20/2025     | P3          |
| С          | THEFT 3D FROM MOTOR VEHICLE                | 7000 N COLTON ST     | 6/19/2025     | P3          |
| С          | THEFT 3D FROM MOTOR VEHICLE                | 6600 N STANDARD ST   | 6/20/2025     |             |
| С          | THEFT 3D SHOPLIFTING                       | 9200 N COLTON ST     | 6/15/2025     | P4          |
| С          | THEFT 3D SHOPLIFTING                       | 9200 N COLTON ST     | 6/15/2025     | P4          |
| С          | THEFT 3D SHOPLIFTING                       | 7300 N DIVISION ST   | 6/17/2025     | P3          |
| С          | THEFT 3D SHOPLIFTING                       | 9200 N COLTON ST     | 6/17/2025     | P4          |
| С          | THEFT 3D SHOPLIFTING                       | 9600 N NEWPORT HWY   | 6/17/2025     | P1          |

For protection of victim privacy, the entire address on sexual assault crimes has been redacted.

| A/C | Offense Statute                        | Address             | Reported Date | Dist |
|-----|----------------------------------------|---------------------|---------------|------|
| С   | THEFT 3D SHOPLIFTING                   | 10100 N NEWPORT HWY | 6/18/2025     | P3   |
| С   | THEFT 3D SHOPLIFTING                   | 9200 N COLTON ST    | 6/19/2025     | P1   |
| С   | THEFT 3D SHOPLIFTING                   | 9500 N NEWPORT HWY  | 6/21/2025     | P3   |
| С   | THEFT 3D SHOPLIFTING                   | 9200 N COLTON ST    | 6/21/2025     | P2   |
| С   | THEFT 3D SHOPLIFTING                   | 9200 N COLTON ST    | 6/21/2025     | P2   |
| С   | THEFT 3D SHOPLIFTING                   | 9600 N NEWPORT HWY  | 6/16/2025     |      |
| С   | THEFT 3D SHOPLIFTING                   | 6500 N NEVADA ST    | 6/17/2025     |      |
| С   | THEFT 3D SHOPLIFTING                   | 6500 N NEVADA ST    | 6/18/2025     |      |
| С   | THEFT 3D SHOPLIFTING                   | 10100 N NEWPORT HWY | 6/20/2025     |      |
| С   | THEFT 3D SHOPLIFTING                   | 6500 N NEVADA ST    | 6/20/2025     |      |
| С   | THEFT 3D VEHICLE PARTS AND ACCESSORIES | 900 E BEACON AVE    | 6/20/2025     | P3   |
| С   | THEFT OF MOTOR VEHICLE                 | 6300 N HELENA ST    | 6/16/2025     | P4   |
| С   | THEFT OF MOTOR VEHICLE                 | 10100 N NEWPORT HWY | 6/20/2025     | P3   |