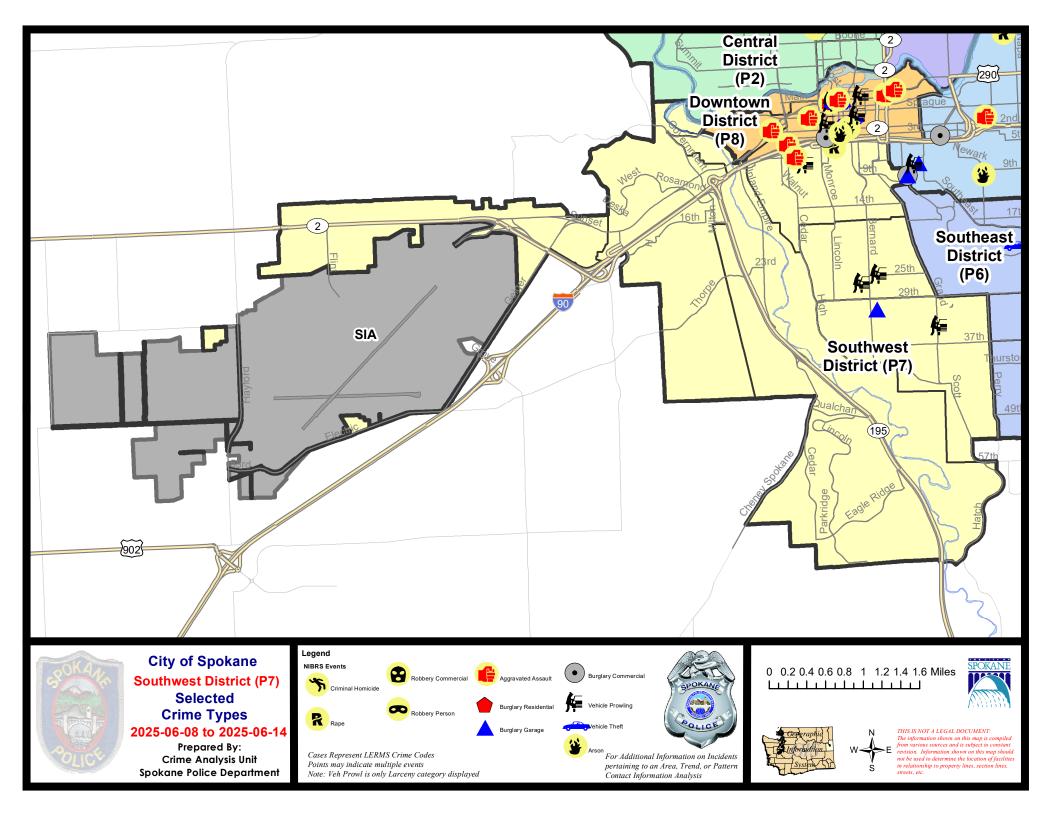

## SW - Southwest District (P7)

## Preliminary IBR Counts

| 7 Day Comparison |                                                                                                       | 28 Da                      | 28 Day Comparison      |                                     |                             | YTD Comparison                      |                                                   |                                         |                                  |                                                              |
|------------------|-------------------------------------------------------------------------------------------------------|----------------------------|------------------------|-------------------------------------|-----------------------------|-------------------------------------|---------------------------------------------------|-----------------------------------------|----------------------------------|--------------------------------------------------------------|
| NIBRS Ca         | tegories (Part 1 Selected)                                                                            | Current                    | Prior                  | Percent                             | Current                     | Prior                               | Percent                                           | Current                                 | Prior                            | Percent                                                      |
| Violent          | Criminal Homicide<br>Rape                                                                             | 0                          | 0                      |                                     | 0                           | 0                                   | 100.00%                                           | 0                                       | 2<br>15                          | -100.00%<br>-33.33%                                          |
|                  | Robbery - Commercial<br>Robbery - Person<br>Aggravated Assault - Non DV<br>Aggravated Assault - DV    | 0<br>0<br>0<br>1           | 0<br>0<br>0<br>3       | -66.67%                             | 0<br>1<br>1<br>4            | 0<br>0<br>7<br>1                    | -85.71%<br>300.00%                                | 1<br>5<br>20<br>16                      | 1<br>7<br>16<br>16               | 0.00%<br>-28.57%<br>25.00%<br>0.00%                          |
|                  | Violent Total:                                                                                        | 2                          | 3                      | -33.33%                             | 8                           | 9                                   | -11.11%                                           | 52                                      | 57                               | -8.77%                                                       |
| Property         | Burglary - Residential<br>Burglary Garage<br>Burglary Commercial<br>Larceny<br>Vehicle Theft<br>Arson | 0<br>1<br>0<br>9<br>0<br>0 | 1<br>0<br>15<br>1<br>0 | -100.00%<br>-40.00%<br>-100.00%     | 2<br>2<br>1<br>44<br>6<br>1 | 8<br>2<br>6<br>53<br>7<br>0         | -75.00%<br>0.00%<br>-83.33%<br>-16.98%<br>-14.29% | 24<br>17<br>18<br>281<br>30<br>2        | 30<br>23<br>11<br>293<br>47<br>5 | -20.00%<br>-26.09%<br>63.64%<br>-4.10%<br>-36.17%<br>-60.00% |
|                  | Property Total:                                                                                       | 10                         | 17                     | -41.18%                             | 56                          | 76                                  | -26.32%                                           | 372                                     | 409                              | -9.05%                                                       |
| Prelimina        | ry Part 1 Crime Totals:                                                                               | 12                         | 20                     | -40.00%                             | 64                          | 85                                  | -24.71%                                           | 424                                     | 466                              | -9.01%                                                       |
|                  | Current 7 Day Period:<br>Current 28 Day Period:<br>Current YTD Day Period:                            | 5/                         |                        | 6/14/2025<br>6/14/2025<br>6/14/2025 | Prior 28                    | ay Period<br>Day Perio<br>D Period: |                                                   | 6/1/2025 -<br>4/20/2025 -<br>1/1/2024 - |                                  |                                                              |

SE - Southwest District (P7)

#### 6/8/2025 TO 6/14/2025

| <u>A/C</u> | Offense Statute                        | Address                  | Reported Date | <u>Dist</u> |
|------------|----------------------------------------|--------------------------|---------------|-------------|
| <u>SPC</u> | CTCH                                   |                          |               |             |
| С          | ASSAULT 2D                             | W 6TH AVE / S CEDAR ST   | 6/12/2025     | P7          |
| С          | RAPE 3D                                |                          | 6/11/2025     | P7          |
| С          | THEFT 3D ALL OTHER                     | 500 W 7TH AVE            | 6/9/2025      |             |
| С          | THEFT 3D ALL OTHER                     | 1300 S ASH ST            | 6/11/2025     |             |
| С          | THEFT 3D FROM MOTOR VEHICLE            | 1200 W 7TH AVE           | 6/9/2025      | P7          |
| С          | THEFT 3D VEHICLE PARTS AND ACCESSORIES | W 9TH AVE / S MADISON ST | 6/13/2025     | P7          |
| <u>SPC</u> | 7 <u>CS</u>                            |                          |               |             |
| С          | BURGLARY 2D GARAGE                     | 200 W 31ST AVE           | 6/9/2025      | P7          |
| С          | THEFT 2D FROM MOTOR VEHICLE            | 3300 S GRAND BLVD        | 6/8/2025      | P7          |
| С          | THEFT 3D FROM BUILDING                 | 900 E 31ST AVE           | 6/11/2025     | P7          |
| <u>SPC</u> | 27 <u>MC</u>                           |                          |               |             |
| С          | THEFT 2D FROM MOTOR VEHICLE            | 400 W 26TH AVE           | 6/12/2025     | P7          |
| А          | THEFT 3D FROM MOTOR VEHICLE            | 100 W 25TH AVE           | 6/10/2025     | P7          |
| <u>SPC</u> | 27WP                                   |                          |               |             |
| С          | THEFT 3D SHOPLIFTING                   | 9600 W US 2 HWY          | 6/12/2025     |             |