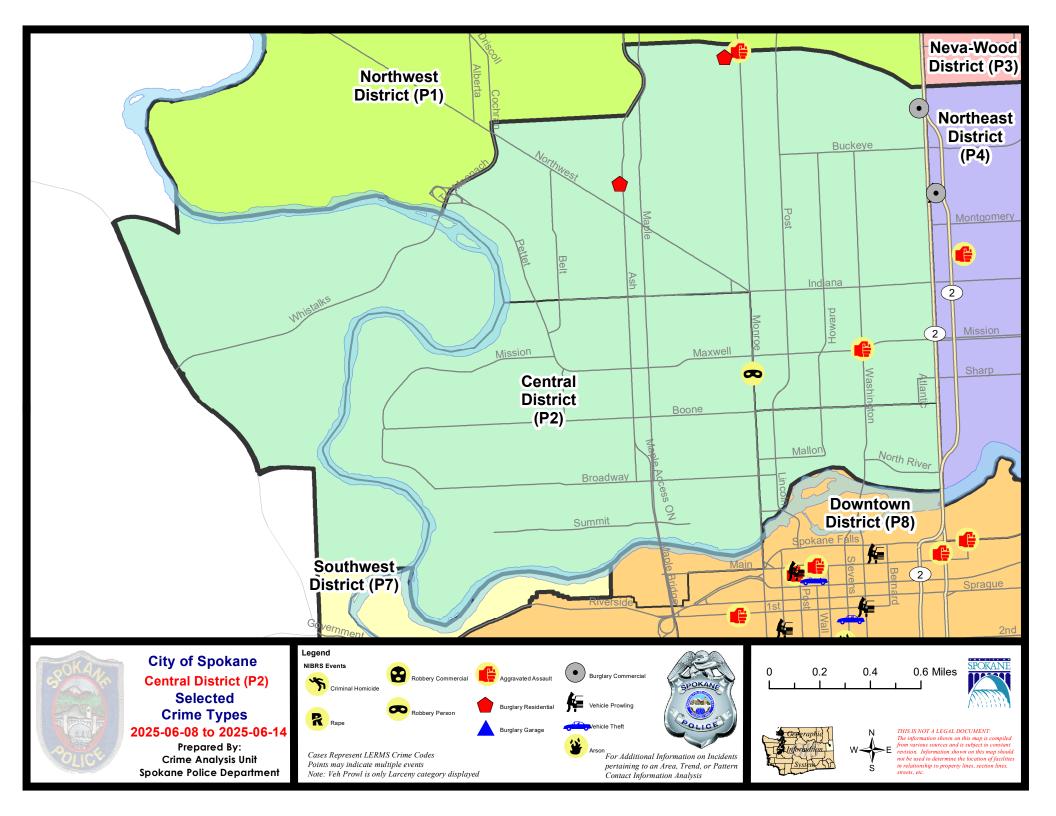

#### NW - Central District (P2)

#### 6/8/2025 TO 6/14/2025

| <u>A/C</u> | Offense Statute                        | Address                         | Reported Date | <u>Dist</u> |
|------------|----------------------------------------|---------------------------------|---------------|-------------|
| <u>SPA</u> | <u>2EG</u>                             |                                 |               |             |
| С          | BURGLARY 2D COMMERCIAL                 | 2900 N DIVISION ST              | 6/9/2025      | P1          |
| С          | MAIL THEFT                             | 2000 W GRACE AVE                | 6/14/2025     | P2          |
| С          | RESIDENTIAL BURGLARY                   | 3300 N MADISON ST               | 6/10/2025     | P1          |
| С          | RESIDENTIAL BURGLARY                   | 1700 W YORK AVE                 | 6/14/2025     | P1          |
| С          | THEFT 2D FROM BUILDING                 | 1600 N LINCOLN ST               | 6/9/2025      | P2          |
| С          | THEFT 2D FROM BUILDING                 | 2200 N ASH ST                   | 6/9/2025      | P2          |
| С          | THEFT 2D FROM BUILDING                 | 500 W SINTO AVE                 | 6/14/2025     | P2          |
| С          | THEFT 3D ALL OTHER                     | 700 W INDIANA AVE               | 6/13/2025     | P1          |
| С          | THEFT 3D FROM BUILDING                 | 1800 N MONROE ST                | 6/11/2025     | P2          |
| С          | THEFT 3D FROM BUILDING                 | 1600 N LINCOLN ST               | 6/12/2025     | P2          |
| С          | THEFT 3D FROM BUILDING                 | 800 W AUGUSTA AVE               | 6/13/2025     | P2          |
| С          | THEFT 3D SHOPLIFTING                   | 1600 W NORTHWEST BLVD           | 6/9/2025      | P1          |
| С          | THEFT 3D SHOPLIFTING                   | 1600 W NORTHWEST BLVD           | 6/10/2025     | P1          |
| С          | THEFT 3D SHOPLIFTING                   | 1600 W NORTHWEST BLVD           | 6/12/2025     | P2          |
| С          | THEFT 3D SHOPLIFTING                   | 1600 W NORTHWEST BLVD           | 6/14/2025     | P2          |
| С          | THEFT 3D SHOPLIFTING                   | 1600 W NORTHWEST BLVD           | 6/11/2025     |             |
| С          | THEFT 3D VEHICLE PARTS AND ACCESSORIES | 2200 N BELT ST                  | 6/11/2025     | P2          |
| С          | VEHICULAR ASSAULT                      | N WASHINGTON ST / W MAXWELL AVE | 6/8/2025      | P1          |
| <u>SPA</u> | <u>2RS</u>                             |                                 |               |             |
| С          | THEFT 2D ALL OTHER                     | 300 W NORTH RIVER DR            | 6/8/2025      | P2          |
| С          | THEFT 2D FROM BUILDING                 | 500 W JOE ALBI WAY              | 6/9/2025      | P2          |
| <u>SPA</u> | <u>2WC</u>                             |                                 |               |             |
| С          | ROBBERY 1D PERSON                      | N MONROE ST / W SINTO AVE       | 6/10/2025     | P1          |
| С          | THEFT 2D FROM BUILDING                 | 1900 W AUGUSTA AVE              | 6/11/2025     | P2          |
| С          | THEFT 3D ALL OTHER                     | 1400 N MAPLE ST                 | 6/10/2025     | P2          |
| С          | THEFT 3D ALL OTHER                     | W NORA AVE / N ASH ST           | 6/13/2025     | P2          |
| С          | THEFT 3D FROM BUILDING                 | 1100 W MALLON AVE               | 6/10/2025     | P2          |
| С          | THEFT 3D SHOPLIFTING                   | 1000 W SUMMIT PKWY              | 6/8/2025      | P1          |
| С          | THEFT 3D SHOPLIFTING                   | 1000 W SUMMIT PKWY              | 6/12/2025     | P1          |
| С          | THEFT 3D VEHICLE PARTS AND ACCESSORIES | 2600 W MALLON AVE               | 6/9/2025      | P1          |