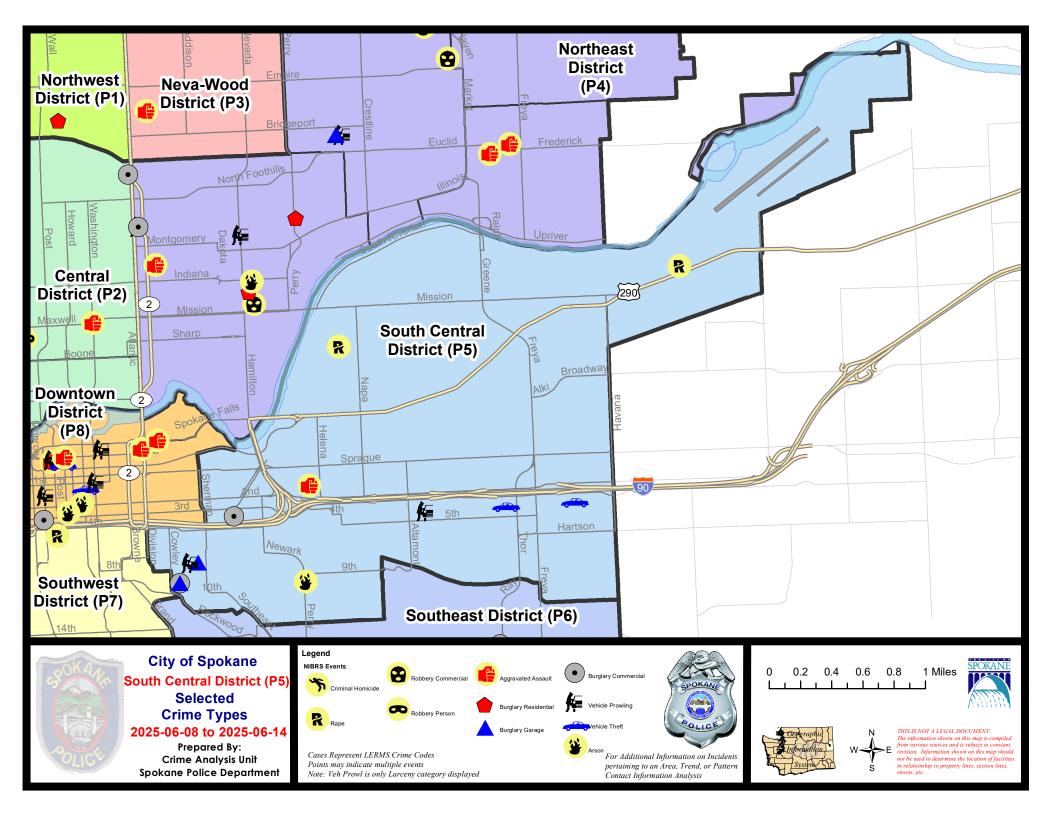

#### SE - South Central District (P5)

#### 7 Day Comparison 28 Day Comparison YTD Comparison NIBRS Categories (Part 1 Selected) Current Prior Percent Current Prior Percent Current Prior Percent Violent **Criminal Homicide** 0 0 0 0 1 1 2 5 12 Rape 0 400.00% 16 33.33% 0 2 0 0 0 Robbery - Commercial n -100.00% 7 Robbery - Person 0 2 10 -100.00% 0 42.86% 1 2 5 24 33 Aggravated Assault - Non DV 3 -27.27% -50.00% 66.679 Aggravated Assault - DV 0 4 3 24 20 -100.00% 33.33% 20.00% Violent Total: 3 -25.00% 17 142.86% 75 74 1.35% 4 27 **Burglary - Residential** 0 -100.00% 3 -25.00% 32 -15.63% Property **Burglary Garage** 2 100.00% 4 -20.00% 12 18 -33.33% 5 **Burglary Commercial** 2 0 6 50.00% 23 22 4.55% 13 21 65 61 341 303 12.54% Larceny -38,10% 6.56% 2 Vehicle Theft 100.00% 5 2 150.00% 41 46 -10.87% 1 0 3 7 0 Arson -57.14% 20 24 84 76 10.53% 447 428 **Property Total:** -16.67% 4.44% **Preliminary Part 1 Crime Totals:** 23 28 -17.86% 101 83 21.69% 522 502 3.98% Prior 7 Day Period: **Current 7 Day Period:** 6/8/2025 - 6/14/2025 6/1/2025 - 6/7/2025 **Current 28 Day Period:** 5/18/2025 - 6/14/2025 Prior 28 Day Period: 4/20/2025 - 5/17/2025 Current YTD Dav Period: 1/1/2025 - 6/14/2025 Prior YTD Period: 1/1/2024 - 6/14/2024