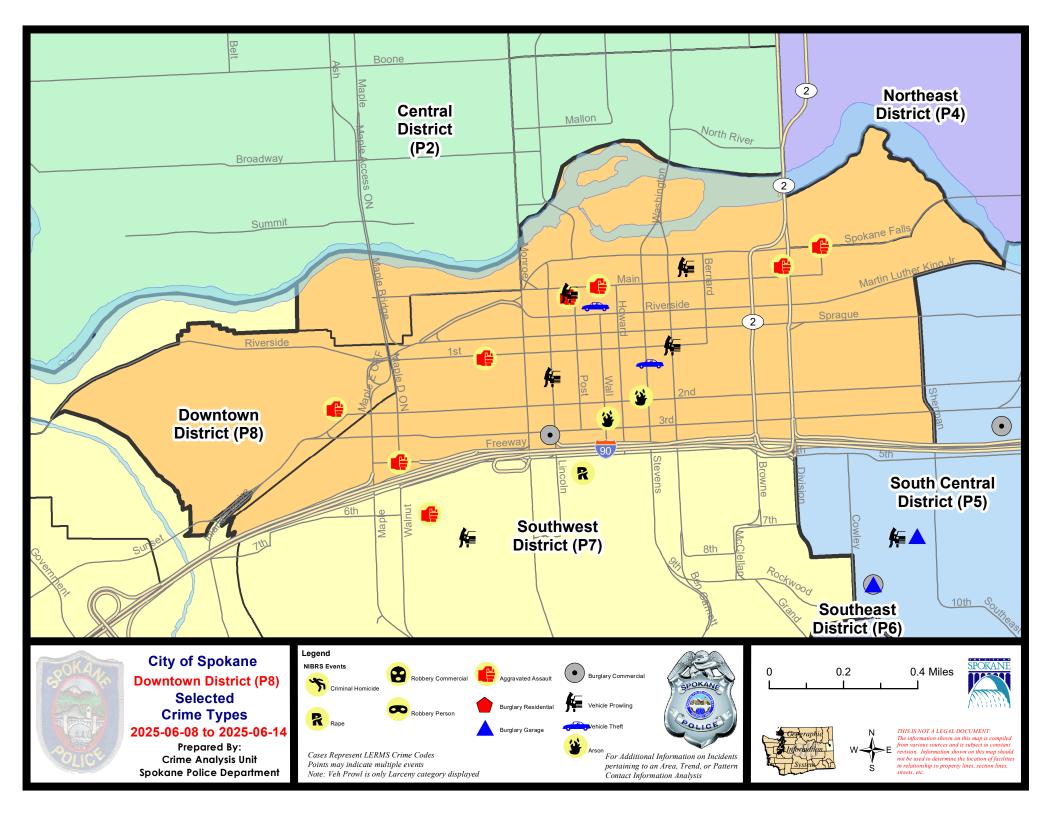

**PSA Commander** 

**Captain Kurtis Reese** 

**Downtown District (P8)** 

DOWNTOWN PRECINCT (P8) DAVID SECTOR