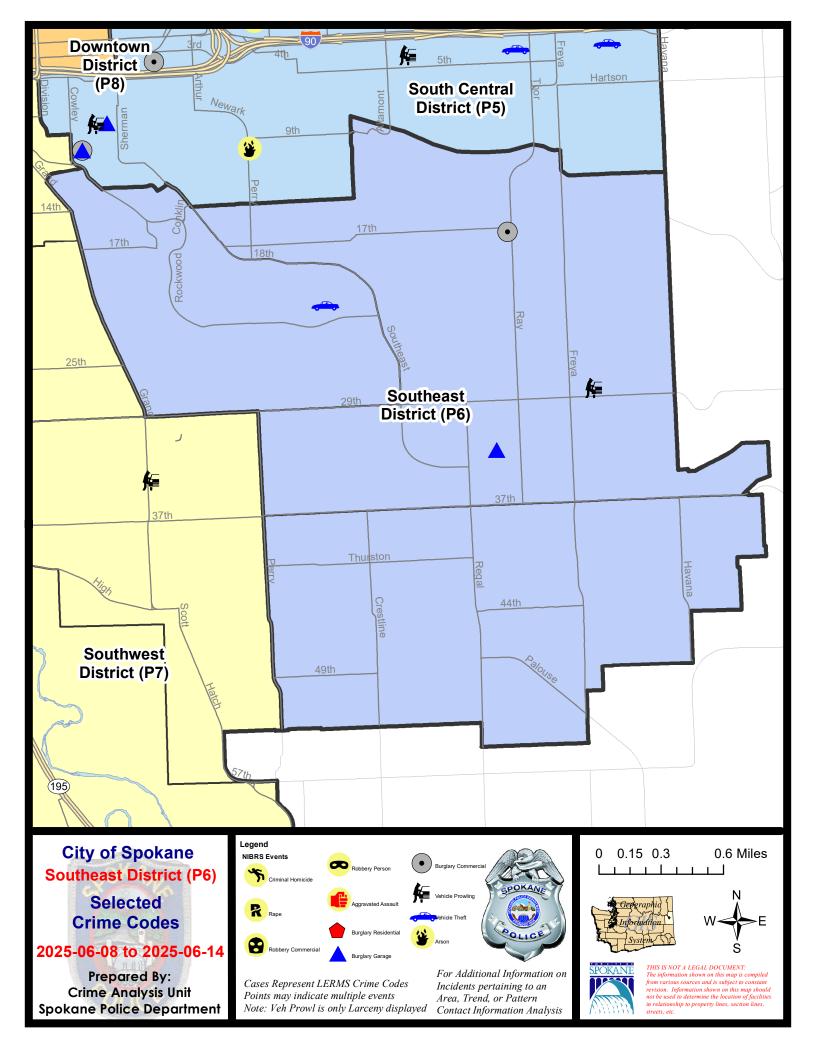

#### SE - Southeast District (P6)

#### 7 Day Comparison 28 Day Comparison YTD Comparison NIBRS Categories (Part 1 Selected) Prior Current Percent Current Prior Percent Current Prior Percent Violent **Criminal Homicide** 0 0 0 -100.00% 0.00% 1 0 Rape 0 0 0 4 5 -20.00% 0 0 1 0 2 10 Robbery - Commercial -80.00% Robbery - Person 0 0 0 2 6 -100.00% -66.67% 7 0 0 0 5 Aggravated Assault - Non DV -100.00% -28.57% Aggravated Assault - DV 0 -100.00% 2 3 10 14 -28.57% -33.33% Violent Total: 0 -100.00% 3 24 43 -44.19% -57.14% Property **Burglary - Residential** 0 -100.00% 5 150.00% 23 21 9.52% **Burglary Garage** 1 0.00% 4 300.00% 16 16 0.00% **Burglary Commercial** 1 0 2 100.00% 10 11 -9.09% 6 8 39 31 204 202 0.99% Larceny -25.00% 25.81% 2 Vehicle Theft 1 -50.00% 6 500.00% 11 42 -73.81% 0 0 0 0 2 100.00% 1 Arson 9 56 36 55.56% 266 293 -9.22% **Property Total:** 14 -35.71% **Preliminary Part 1 Crime Totals:** 9 15 -40.00% 59 43 37.21% 290 336 -13.69% Current 7 Day Period: Prior 7 Day Period: 6/8/2025 - 6/14/2025 6/1/2025 - 6/7/2025 4/20/2025 - 5/17/2025 **Current 28 Day Period:** 5/18/2025 - 6/14/2025 Prior 28 Day Period: Current YTD Dav Period: 1/1/2025 - 6/14/2025 Prior YTD Period: 1/1/2024 - 6/14/2024

#### 6/8/2025 TO 6/14/2025

#### SE - Southeast District (P6)

| <u>A/C</u> | Offense Statute                        | Address             | Reported Date | <u>Dist</u> |
|------------|----------------------------------------|---------------------|---------------|-------------|
| <u>SPC</u> | C6LH                                   |                     |               |             |
| А          | BURGLARY 2D COMMERCIAL                 | 3100 E 17TH AVE     | 6/12/2025     | P6          |
| С          | BURGLARY 2D GARAGE                     | 3200 S FISKE ST     | 6/14/2025     | P6          |
| С          | THEFT 2D ALL OTHER                     | 2900 E 27TH AVE     | 6/9/2025      | P6          |
| С          | THEFT 3D ALL OTHER                     | 4000 E 28TH AVE     | 6/12/2025     | P6          |
| С          | THEFT 3D FROM MOTOR VEHICLE            | 2800 S REBECCA ST   | 6/8/2025      |             |
| С          | THEFT 3D VEHICLE PARTS AND ACCESSORIES | 2500 E 31ST AVE     | 6/9/2025      | P6          |
| С          | THEFT 3D VEHICLE PARTS AND ACCESSORIES | 2900 E 15TH AVE     | 6/12/2025     | P6          |
| <u>SPC</u> | C6RW                                   |                     |               |             |
| С          | THEFT OF MOTOR VEHICLE                 | 1900 E OVERBLUFF RD | 6/12/2025     | P6          |
| <u>SPC</u> | 265G                                   |                     |               |             |
| С          | THEFT 2D ALL OTHER                     | 3200 E 44TH AVE     | 6/11/2025     | P6          |