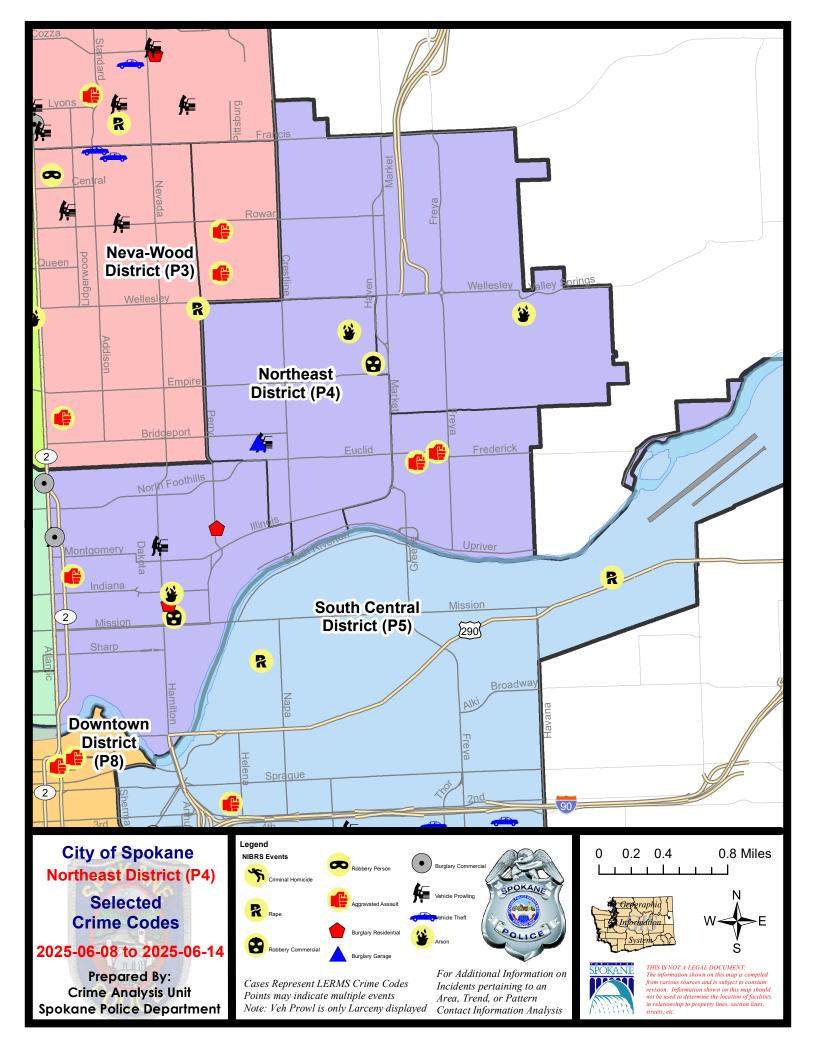

#### NE - Northeast District (P4)

#### 6/8/2025 TO 6/14/2025

| <u>A/C</u> | Offense Statute                        | Address                        | Reported Date | Dist |
|------------|----------------------------------------|--------------------------------|---------------|------|
| <u>SPB</u> | 4 <b>BE</b>                            |                                |               |      |
| С          | ARSON 2D                               | 2700 E RICH AVE                | 6/9/2025      | P4   |
| С          | BURGLARY 2D GARAGE                     | 1800 E LIBERTY AVE             | 6/14/2025     | P4   |
| С          | ROBBERY 1D COMMERCIAL                  | 3900 N MARKET ST               | 6/13/2025     | P4   |
| С          | THEFT 3D ALL OTHER                     | 3900 N MARKET ST               | 6/13/2025     | P4   |
| С          | THEFT 3D FROM MOTOR VEHICLE            | 1800 E LIBERTY AVE             | 6/13/2025     | P4   |
| С          | THEFT 3D SHOPLIFTING                   | 3900 N MARKET ST               | 6/14/2025     | P4   |
| С          | THEFT 3D SHOPLIFTING                   | 3900 N MARKET ST               | 6/14/2025     | P4   |
| С          | THEFT 3D SHOPLIFTING                   | 3900 N MARKET ST               | 6/10/2025     |      |
| С          | THEFT 3D SHOPLIFTING                   | 3900 N MARKET ST               | 6/11/2025     |      |
| С          | THEFT 3D SHOPLIFTING                   | 3900 N MARKET ST               | 6/12/2025     |      |
| С          | THEFT 3D SHOPLIFTING                   | 3900 N MARKET ST               | 6/12/2025     |      |
| С          | THEFT 3D VEHICLE PARTS AND ACCESSORIES | 1800 E BRIDGEPORT AVE          | 6/11/2025     | P4   |
| С          | THEFT 3D VEHICLE PARTS AND ACCESSORIES | 1800 E LIBERTY AVE             | 6/13/2025     | P4   |
| <u>SPB</u> | 34HI                                   |                                |               |      |
| С          | ARSON 2D                               | N HAVANA ST / E LONGFELLOW AVE | 6/11/2025     | P4   |
| С          | MAIL THEFT                             | 4900 N STONE ST                | 6/13/2025     | P4   |
| <u>SPB</u> | 4LO                                    |                                |               |      |
| С          | ARSON 1D                               | 900 E INDIANA AVE              | 6/12/2025     | P4   |
| С          | ASSAULT 2D                             | 100 E BALDWIN AVE              | 6/8/2025      | P2   |
| С          | BURGLARY 2D COMMERCIAL                 | 2400 N DIVISION ST             | 6/10/2025     | P4   |
| С          | MAIL THEFT                             | 1000 E DESMET AVE              | 6/8/2025      | P4   |
| С          | RESIDENTIAL BURGLARY                   | 2400 N PERRY ST                | 6/11/2025     | P4   |
| С          | RESIDENTIAL BURGLARY                   | 900 E NORA AVE                 | 6/11/2025     | P4   |
| С          | ROBBERY 2D COMMERCIAL                  | 900 E MISSION AVE              | 6/9/2025      | P4   |
| С          | THEFT 2D ALL OTHER                     | 700 E MISSION AVE              | 6/13/2025     | P4   |
| С          | THEFT 2D FROM BUILDING                 | 2400 N PERRY ST                | 6/11/2025     | P4   |
| С          | THEFT 2D FROM MOTOR VEHICLE            | 2400 N DIVISION ST             | 6/10/2025     | P4   |
| С          | THEFT 2D VEHICLE PARTS AND ACCESSORIES | 600 E ERMINA AVE               | 6/12/2025     | P4   |
| С          | THEFT 3D ALL OTHER                     | 2400 N DIVISION ST             | 6/10/2025     | P4   |
| С          | THEFT 3D ALL OTHER                     | 2400 N DIVISION ST             | 6/10/2025     | P4   |
| С          | THEFT 3D ALL OTHER                     | 700 E BOONE AVE                | 6/11/2025     | P4   |
| С          | THEFT 3D ALL OTHER                     | 1200 E MISSION AVE             | 6/13/2025     | P4   |
| С          | THEFT 3D ALL OTHER                     | 800 N DIVISION ST              | 6/10/2025     |      |
| С          | THEFT 3D FROM BUILDING                 | 700 E DESMET AVE               | 6/12/2025     | P4   |
| С          | THEFT 3D FROM MOTOR VEHICLE            | 2200 N HAMILTON ST             | 6/11/2025     |      |
| С          | THEFT 3D SHOPLIFTING                   | 900 E MISSION AVE              | 6/12/2025     | P4   |
| С          | THEFT 3D SHOPLIFTING                   | 900 E MISSION AVE              | 6/12/2025     | P4   |

| <u>A/C</u> | Offense Statute                        | Address                     | Reported Date | Dist |
|------------|----------------------------------------|-----------------------------|---------------|------|
| С          | THEFT 3D VEHICLE PARTS AND ACCESSORIES | 900 E BOONE AVE             | 6/12/2025     | P4   |
| С          | THEFT 3D VEHICLE PARTS AND ACCESSORIES | 2000 N RUBY ST              | 6/13/2025     | P4   |
| <u>SPB</u> | 4 <b>MI</b>                            |                             |               |      |
| С          | ASSAULT 4D WEAPON                      | 3300 E FAIRVIEW AVE         | 6/8/2025      | P6   |
| С          | HARASSMENT FELONY WEAPON INVOLVED      | E EUCLID AVE / N FERRALL ST | 6/14/2025     | P4   |
| С          | THEFT 2D FROM BUILDING                 | 3400 N MARKET ST            | 6/13/2025     | P4   |
| С          | THEFT 3D ALL OTHER                     | 3000 E JACKSON AVE          | 6/8/2025      | P4   |
| С          | THEFT 3D ALL OTHER                     | 4200 E CLEVELAND AVE        | 6/10/2025     | P4   |