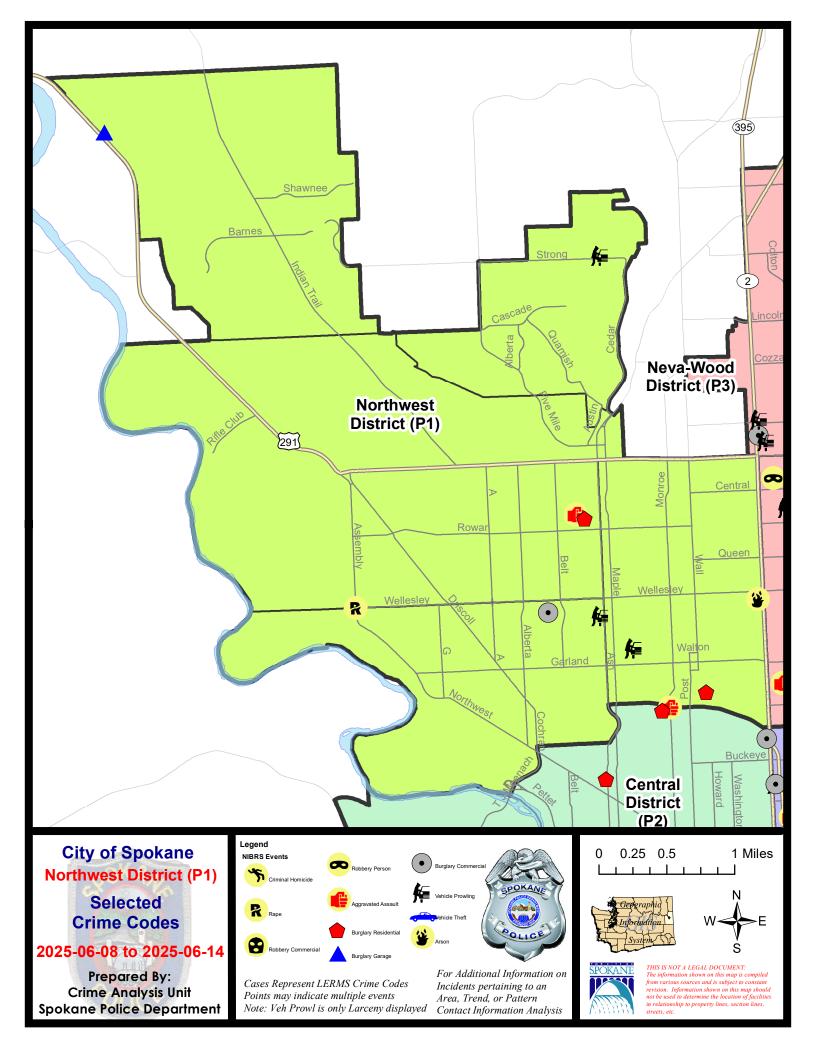

#### NW - Northwest District (P1)

#### 6/8/2025 TO 6/14/2025

| <u>A/C</u>  | Offense Statute                        | Address                  | Reported Date | Dist |
|-------------|----------------------------------------|--------------------------|---------------|------|
| <u>SP</u> A | 1AD                                    |                          |               |      |
| С           | BURGLARY 2D COMMERCIAL                 | 2300 W WELLESLEY AVE     | 6/10/2025     | P1   |
| С           | THEFT 2D FROM MOTOR VEHICLE            | 4300 N ASH ST            | 6/8/2025      | P1   |
| С           | THEFT 3D SHOPLIFTING                   | 2500 W WELLESLEY AVE     | 6/9/2025      | P1   |
| С           | THEFT 3D SHOPLIFTING                   | 2500 W WELLESLEY AVE     | 6/9/2025      |      |
| <u>SPA</u>  | 1BS                                    |                          |               |      |
| С           | THEFT 2D FROM BUILDING                 | 1800 W FRANCIS AVE       | 6/11/2025     | P1   |
| С           | THEFT 3D SHOPLIFTING                   | 1700 W FRANCIS AVE       | 6/11/2025     | P1   |
| С           | THEFT 3D SHOPLIFTING                   | 1700 W FRANCIS AVE       | 6/11/2025     | P1   |
| <u>SPA</u>  | 1FM                                    |                          |               |      |
| С           | THEFT 3D FROM MOTOR VEHICLE            | 8700 N MAPLE ST          | 6/10/2025     | P1   |
| <u>SP</u>   | <u>11T</u>                             |                          |               |      |
| С           | BURGLARY 2D GARAGE                     | 10400 N JIMMY DR         | 6/11/2025     | P1   |
| <u>SPA</u>  | 1NH                                    |                          |               |      |
| Α           | ARSON 1D                               | 4600 N DIVISION ST       | 6/12/2025     | P1   |
| С           | RESIDENTIAL BURGLARY                   | 600 W GLASS AVE          | 6/14/2025     | P1   |
| С           | THEFT 2D FROM BUILDING                 | 6100 N WALNUT ST         | 6/14/2025     | P1   |
| С           | THEFT 3D FROM MOTOR VEHICLE            | 4000 N CEDAR ST          | 6/14/2025     | P1   |
| А           | THEFT 3D FROM MOTOR VEHICLE            | 4000 N CEDAR ST          | 6/14/2025     | P1   |
| А           | THEFT 3D VEHICLE PARTS AND ACCESSORIES | 6200 N STEVENS ST        | 6/10/2025     | P1   |
| С           | THEFT 3D VEHICLE PARTS AND ACCESSORIES | 5000 N MONROE ST         | 6/13/2025     | P1   |
| С           | VEHICULAR ASSAULT                      | N MONROE ST / W CORA AVE | 6/8/2025      | P1   |
| <u>SPA</u>  | INW                                    |                          |               |      |
| С           | ASSAULT 2D                             | 5600 N CANNON ST         | 6/8/2025      | P1   |
| С           | RAPE OF A CHILD 3D                     |                          | 6/13/2025     | P1   |
| С           | RESIDENTIAL BURGLARY                   | 5600 N ELM ST            | 6/8/2025      | P1   |
| С           | THEFT 1D ALL OTHER                     | 5700 N LOMA DR           | 6/13/2025     | P1   |
|             |                                        |                          |               |      |