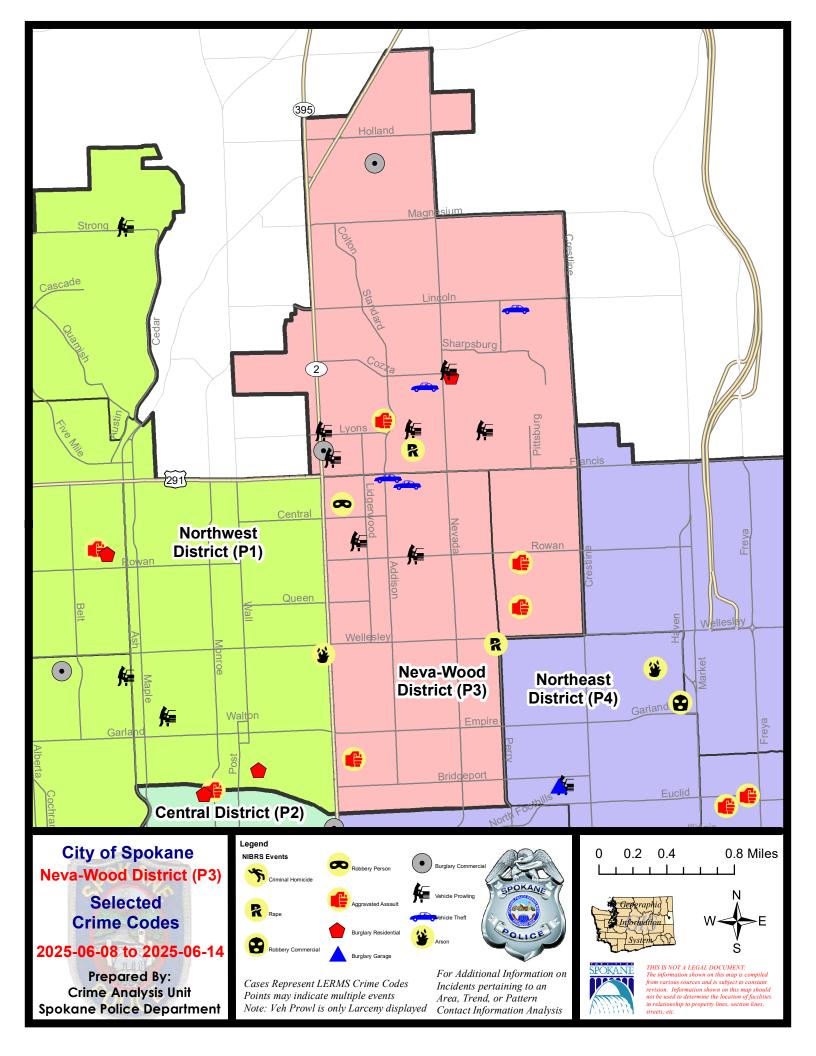

#### NE - Neva-Wood District (P3)

### 6/8/2025 TO 6/14/2025

| <u>A/C</u> | Offense Statute                            | Address                     | Reported Date | <u>Dist</u> |
|------------|--------------------------------------------|-----------------------------|---------------|-------------|
| <u>SPB</u> | 3NL                                        |                             |               |             |
| С          | MAIL THEFT                                 | 1100 E PROVIDENCE AVE       | 6/12/2025     | P3          |
| А          | RAPE 3D                                    |                             | 6/13/2025     | P3          |
| С          | RETAIL THEFT WITH SPECIAL CIRCUMSTANCES 3D | 5500 N DIVISION ST          | 6/8/2025      | P3          |
| С          | RETAIL THEFT WITH SPECIAL CIRCUMSTANCES 3D | 4700 N DIVISION ST          | 6/9/2025      | P3          |
| С          | ROBBERY 2D PERSON                          | 6000 N MAYFAIR ST           | 6/13/2025     | P4          |
| С          | THEFT 2D ALL OTHER                         | 200 E EVERETT AVE           | 6/12/2025     | P3          |
| С          | THEFT 3D FROM MOTOR VEHICLE                | 5600 N LIDGERWOOD ST        | 6/10/2025     | P4          |
| С          | THEFT 3D FROM MOTOR VEHICLE                | 600 E ROWAN AVE             | 6/11/2025     | P3          |
| С          | THEFT 3D SHOPLIFTING                       | 4700 N DIVISION ST          | 6/8/2025      | P2          |
| С          | THEFT 3D SHOPLIFTING                       | 4700 N DIVISION ST          | 6/10/2025     | P4          |
| С          | THEFT 3D SHOPLIFTING                       | 4700 N DIVISION ST          | 6/9/2025      |             |
| С          | THEFT 3D SHOPLIFTING                       | 4700 N DIVISION ST          | 6/11/2025     |             |
| С          | THEFT OF MOTOR VEHICLE                     | 500 E FRANCIS AVE           | 6/11/2025     | P3          |
| С          | THEFT OF MOTOR VEHICLE                     | 600 E DECATUR AVE           | 6/13/2025     | P3          |
| С          | THEFT WITH INTENT TO RESELL                | 4700 N DIVISION ST          | 6/11/2025     | P4          |
| С          | VEHICULAR ASSAULT                          | E GORDON AVE / N MAYFAIR ST | 6/9/2025      | P4          |
| <u>SPB</u> | 3 <u>35H</u>                               |                             |               |             |
| С          | ASSAULT 2D                                 | 6900 N WISCOMB ST           | 6/10/2025     | P4          |
| А          | BURGLARY 2D COMMERCIAL                     | 6500 N DIVISION ST          | 6/12/2025     | P3          |
| С          | BURGLARY 2D COMMERCIAL                     | 9200 N COLTON ST            | 6/12/2025     | P4          |
| С          | MAIL THEFT                                 | 7400 N STANDARD ST          | 6/13/2025     | P3          |
| С          | RAPE 2D                                    |                             | 6/11/2025     | P4          |
| С          | RESIDENTIAL BURGLARY                       | 1000 E COZZA DR             | 6/11/2025     | P4          |
| С          | RETAIL THEFT WITH SPECIAL CIRCUMSTANCES 3D | 9200 N COLTON ST            | 6/8/2025      | P4          |
| С          | THEFT 1D FROM BUILDING                     | 9600 N NEWPORT HWY          | 6/8/2025      | P4          |
| С          | THEFT 2D FROM MOTOR VEHICLE                | 600 E LYONS AVE             | 6/11/2025     | P3          |
| С          | THEFT 2D FROM MOTOR VEHICLE                | 6700 N DIVISION ST          | 6/13/2025     | P3          |
| С          | THEFT 2D SHOPLIFTING                       | 6600 N DIVISION ST          | 6/10/2025     |             |
| С          | THEFT 3D ALL OTHER                         | 6600 N ADDISON ST           | 6/11/2025     | P3          |
| С          | THEFT 3D ALL OTHER                         | 8900 N COLTON ST            | 6/12/2025     |             |
| С          | THEFT 3D FROM BUILDING                     | 9200 N NEVADA ST            | 6/9/2025      | P3          |
| А          | THEFT 3D FROM MOTOR VEHICLE                | 6600 N PERRY ST             | 6/14/2025     | P3          |
| С          | THEFT 3D FROM MOTOR VEHICLE                | 6400 N DIVISION ST          | 6/14/2025     | P3          |
| С          | THEFT 3D FROM MOTOR VEHICLE                | 1000 E COZZA DR             | 6/11/2025     |             |
| С          | THEFT 3D SHOPLIFTING                       | 9200 N COLTON ST            | 6/8/2025      | P4          |
| С          | THEFT 3D SHOPLIFTING                       | 9200 N COLTON ST            | 6/11/2025     | P1          |
| С          | THEFT 3D SHOPLIFTING                       | 9200 N NEVADA ST            | 6/8/2025      |             |
| С          | THEFT 3D SHOPLIFTING                       | 6600 N DIVISION ST          | 6/10/2025     |             |

For protection of victim privacy, the entire address on sexual assault crimes has been redacted.

| <u>A/C</u> | Offense Statute                        | Address            | Reported Date | Dist |
|------------|----------------------------------------|--------------------|---------------|------|
| С          | THEFT 3D SHOPLIFTING                   | 6500 N NEVADA ST   | 6/10/2025     |      |
| С          | THEFT 3D SHOPLIFTING                   | 9600 N NEWPORT HWY | 6/10/2025     |      |
| С          | THEFT 3D SHOPLIFTING                   | 9600 N NEWPORT HWY | 6/14/2025     |      |
| С          | THEFT 3D VEHICLE PARTS AND ACCESSORIES | 8000 N COLTON ST   | 6/9/2025      | P3   |
| С          | THEFT 3D VEHICLE PARTS AND ACCESSORIES | 800 E SITKA AVE    | 6/9/2025      | P4   |
| С          | THEFT 3D VEHICLE PARTS AND ACCESSORIES | 7200 N STANDARD ST | 6/10/2025     | P3   |
| С          | THEFT 3D VEHICLE PARTS AND ACCESSORIES | 0 E WEILE AVE      | 6/12/2025     | P4   |
| С          | THEFT 3D VEHICLE PARTS AND ACCESSORIES | 6600 N PERRY ST    | 6/14/2025     | P3   |
| С          | THEFT OF MOTOR VEHICLE                 | 1700 E LINCOLN RD  | 6/9/2025      | P4   |
| С          | THEFT OF MOTOR VEHICLE                 | 800 E SITKA AVE    | 6/10/2025     | P4   |
| <u>SPB</u> | <u>3WH</u>                             |                    |               |      |
| С          | ASSAULT 2D                             | 1600 E OLYMPIC AVE | 6/12/2025     | P4   |
| С          | HARASSMENT FELONY WEAPON INVOLVED      | 5400 N HELENA ST   | 6/9/2025      | P1   |
| С          | THEFT 3D VEHICLE PARTS AND ACCESSORIES | 1800 E DALKE AVE   | 6/11/2025     | P3   |