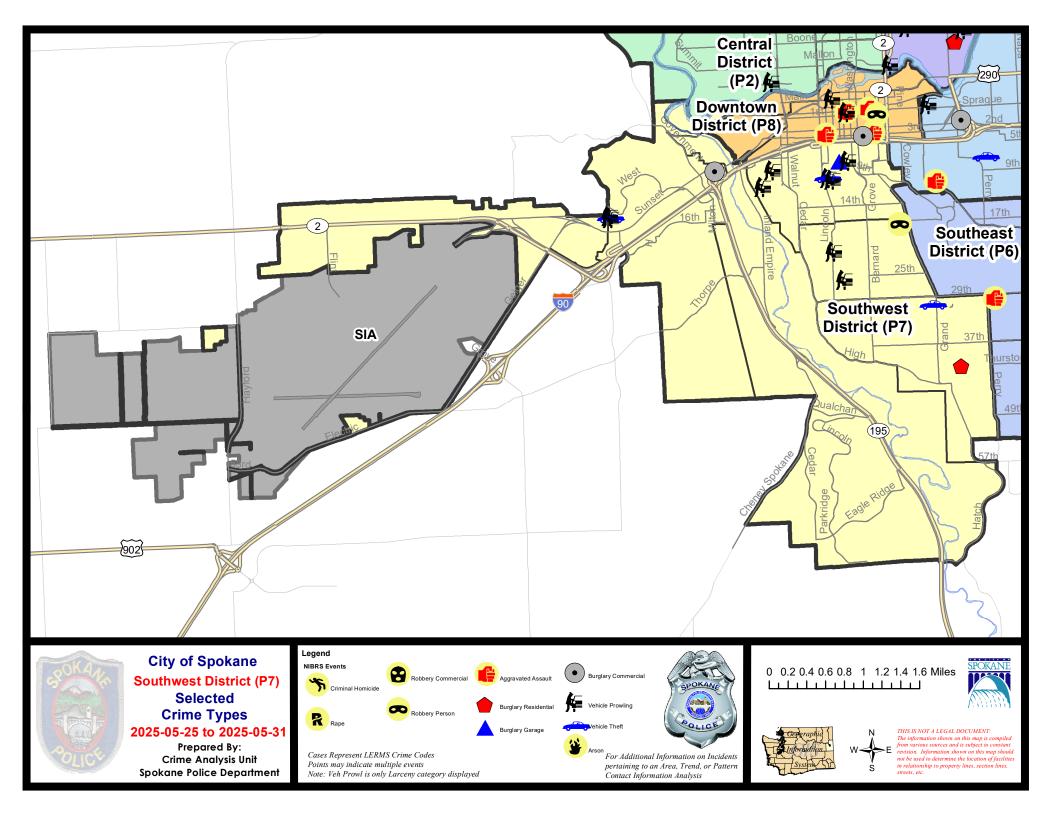

Note: On 1/8/23 boundary changes incorporated portions of P7 into the Downtown Precinct (SPD8BA and SPD8PV); Consequently activity in P7 will appear lower if compared to printed CompStat reports prior to 1/8/23