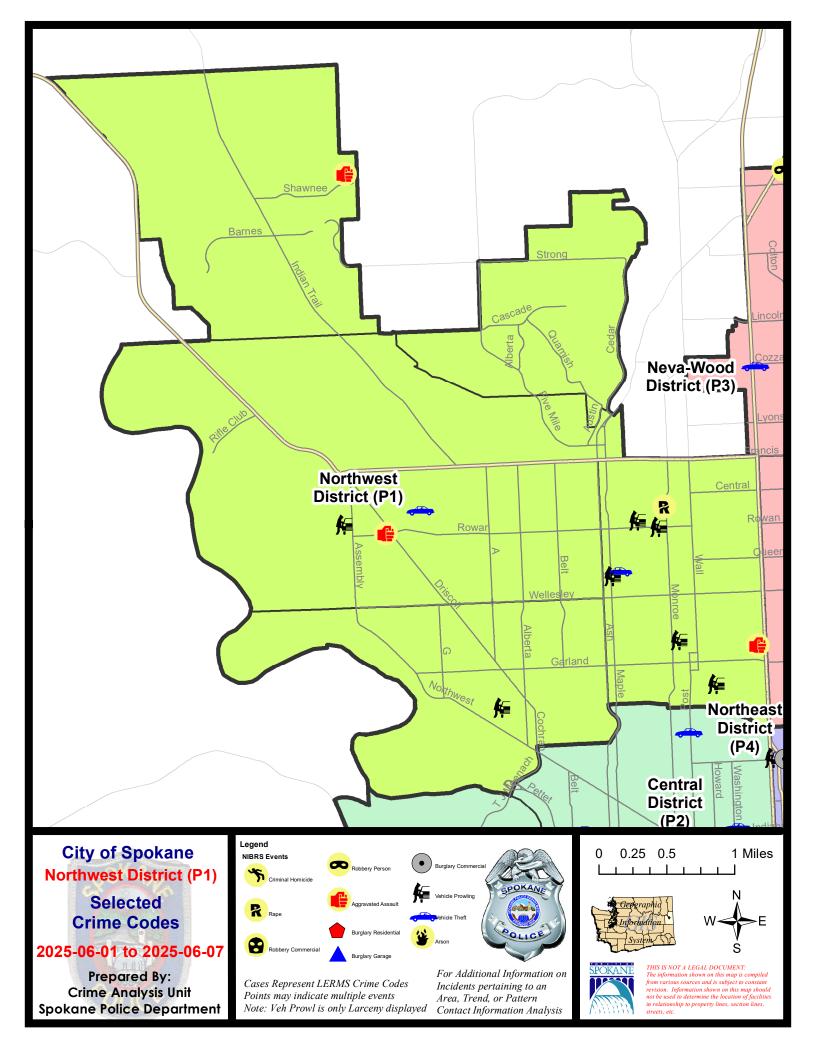

### NW - Northwest District (P1)

### NW - Northwest District (P1)

| <u>A/C</u> | Offense Statute                            | Address                    | Reported Date | <u>Dist</u> |
|------------|--------------------------------------------|----------------------------|---------------|-------------|
| <u>SPA</u> | 1AD                                        |                            |               |             |
| С          | THEFT 3D FROM BUILDING                     | 4300 N ASH ST              | 6/4/2025      | P1          |
| С          | THEFT 3D FROM MOTOR VEHICLE                | 3400 N MILTON ST           | 6/6/2025      |             |
| <u>SPA</u> | 1 <u>BS</u>                                |                            |               |             |
| С          | MAIL THEFT                                 | 5300 W RIFLE CLUB CT       | 6/4/2025      | P1          |
| С          | THEFT 3D ALL OTHER                         | 3700 W LYONS AVE           | 6/2/2025      | P1          |
| <u>SPA</u> | <u>111</u>                                 |                            |               |             |
| С          | ASSAULT 2D SEXUAL MOTIVATION               | 9800 N WIEBER DR           | 6/5/2025      | P1          |
| <u>SPA</u> | 1NH                                        |                            |               |             |
| С          | ASSAULT 1D                                 | 0 W LACROSSE AVE           | 6/4/2025      | P1          |
| С          | RAPE OF A CHILD 3D                         |                            | 6/6/2025      | P1          |
| С          | THEFT 2D FROM MOTOR VEHICLE                | 1300 W NEBRASKA AVE        | 6/3/2025      | P1          |
| С          | THEFT 2D FROM MOTOR VEHICLE                | 4100 N LINCOLN ST          | 6/2/2025      |             |
| С          | THEFT 3D ALL OTHER                         | 300 W QUEEN AVE            | 6/6/2025      | P1          |
| С          | THEFT 3D FROM BUILDING                     | 1000 W GARLAND AVE         | 6/3/2025      | P1          |
| С          | THEFT 3D FROM BUILDING                     | 5000 N ATLANTIC ST         | 6/3/2025      | P1          |
| А          | THEFT 3D FROM MOTOR VEHICLE                | 500 W GORDON AVE           | 6/6/2025      | P1          |
| С          | THEFT 3D FROM MOTOR VEHICLE                | 4900 N MAPLE ST            | 6/4/2025      |             |
| С          | THEFT 3D FROM MOTOR VEHICLE                | W ROWAN AVE / N MADISON ST | 6/5/2025      |             |
| С          | THEFT OF MOTOR VEHICLE                     | 4900 N WALNUT ST           | 6/4/2025      | P6          |
| <u>SPA</u> | 1 <b>NW</b>                                |                            |               |             |
| С          | ASSAULT 1D                                 | 4000 W ROWAN AVE           | 6/3/2025      | P1          |
| С          | BURGLARY 1D FROM RESIDENCE                 | 4000 W ROWAN AVE           | 6/3/2025      | P1          |
| С          | MAIL THEFT                                 | 4800 N OAK ST              | 6/5/2025      | P1          |
| С          | TAKING MOTOR VEHICLE WITHOUT PERMISSION 2D | 5800 N FLEMING ST          | 6/3/2025      | P1          |
| С          | THEFT 2D FROM MOTOR VEHICLE                | 5700 N ASSEMBLY ST         | 6/6/2025      | P1          |
| С          | THEFT 3D ALL OTHER                         | 5100 N CANNON ST           | 6/5/2025      | P1          |
| С          | THEFT 3D FROM BUILDING                     | 5300 N ALLEN PL            | 6/6/2025      | P1          |
|            |                                            |                            |               |             |