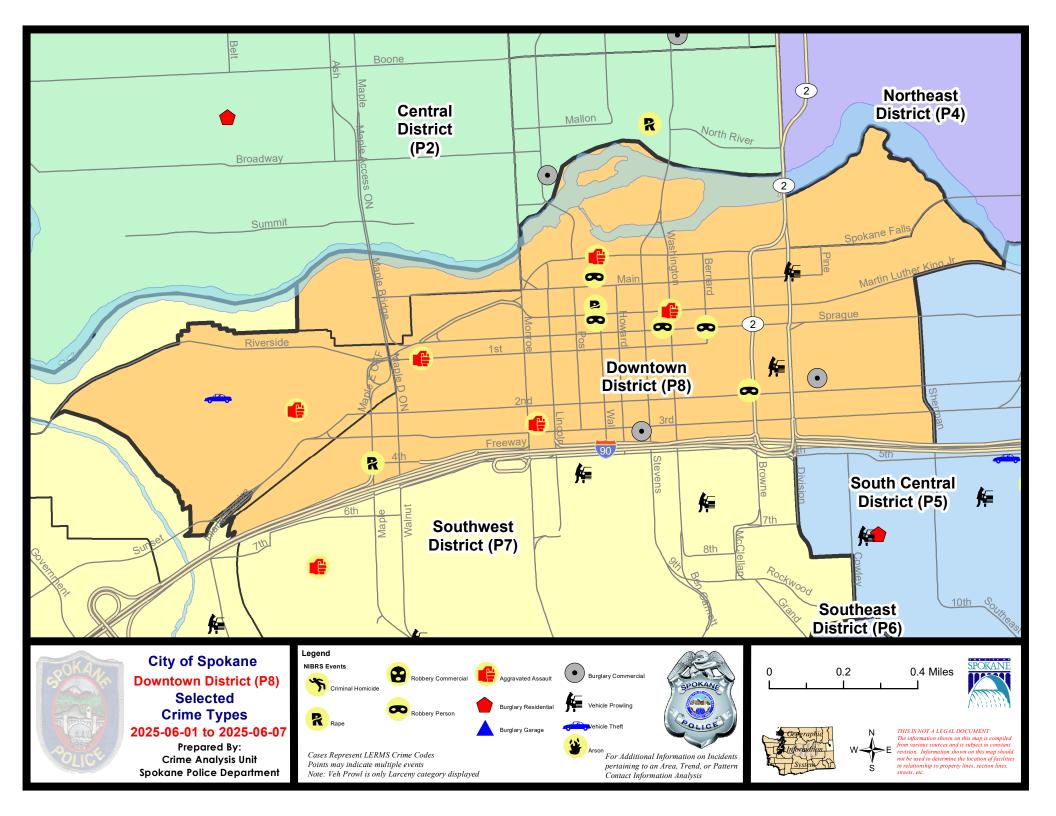

iew

This chart represents Preliminary counts of selected crime categories from Police Case Reports. Full statistical analysis to determine the confidence level of this data has not been performed. The % change columns on the preliminary counts differ from the percentage change on the NIBRS crime report, sometimes significantly. The CompStat report is designed for operational use and includes only selected NIBRS categories and coding less complex than full NIBRS rules. Official statistics for these and other NIBRS categories can be found on WASPC & FBI websites once available.



Note: On 1/8/23 boundary changes incorporated portions of P7 into the Downtown Precinct (SPD8BA and SPD8PV); Consequently activity in P8 will appear higher if compared to printed CompStat reports prior to 1/8/23



### SW - Downtown District (P8)

### A/C Offence St

### 6/1/2025 TO 6/7/2025



| <u>A/C</u> | Offense Statute                   | Address                           | Reported Date | Dist |
|------------|-----------------------------------|-----------------------------------|---------------|------|
| <u>SPD</u> | 98BA                              |                                   |               |      |
| С          | ASSAULT 2D                        | 100 S ELM ST                      | 6/7/2025      | P1   |
| С          | THEFT 2D ALL OTHER                | S HEMLOCK ST / W RIVERSIDE AVE    | 6/2/2025      | P8   |
| С          | THEFT 2D FROM BUILDING            | 2100 W RIVERSIDE AVE              | 6/6/2025      |      |
| С          | THEFT 3D ALL OTHER                | 2300 W