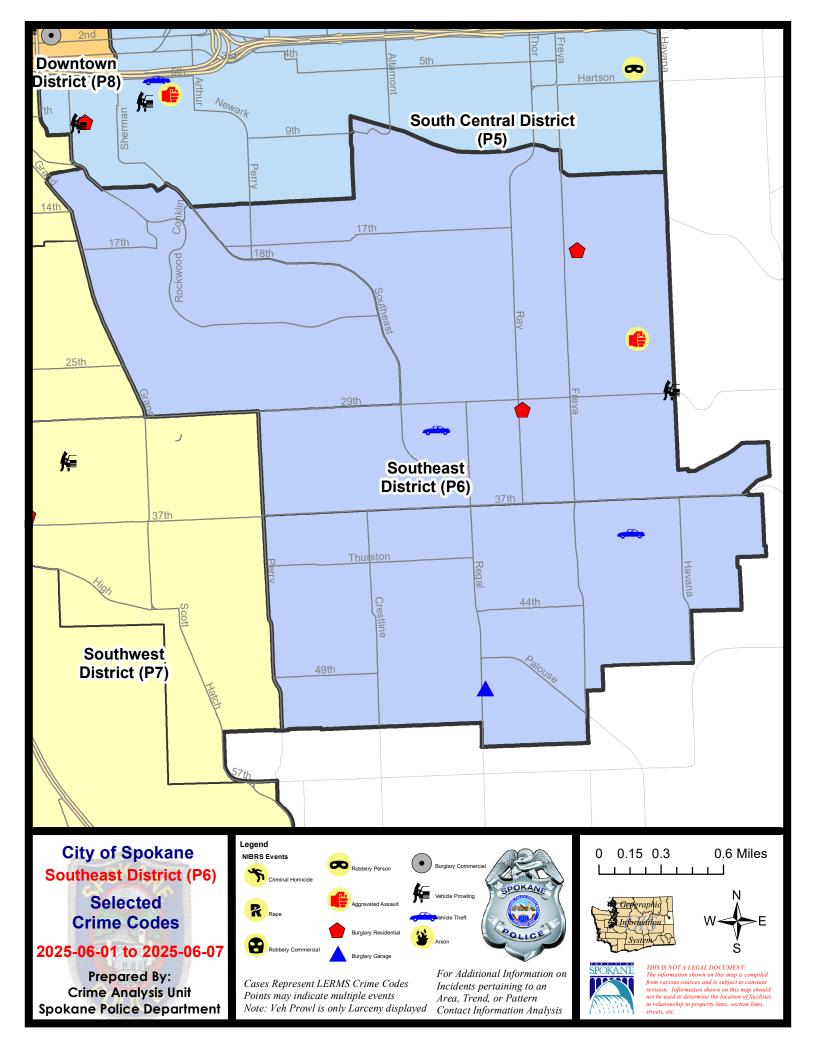

### 6/1/2025 TO 6/7/2025

### NW - Northwest District (P1)

| <u>A/C</u> | Offense Statute                            | Address                    | Reported Date | <u>Dist</u> |
|------------|--------------------------------------------|----------------------------|---------------|-------------|
| <u>SPA</u> | 1AD                                        |                            |               |             |
| С          | THEFT 3D FROM BUILDING                     | 4300 N ASH ST              | 6/4/2025      | P1          |
| С          | THEFT 3D FROM MOTOR VEHICLE                | 3400 N MILTON ST           | 6/6/2025      |             |
| <u>SPA</u> | 1 <u>BS</u>                                |                            |               |             |
| С          | MAIL THEFT                                 | 5300 W RIFLE CLUB CT       | 6/4/2025      | P1          |
| С          | THEFT 3D ALL OTHER                         | 3700 W LYONS AVE           | 6/2/2025      | P1          |
| <u>SPA</u> | <u>111</u>                                 |                            |               |             |
| С          | ASSAULT 2D SEXUAL MOTIVATION               | 9800 N WIEBER DR           | 6/5/2025      | P1          |
| <u>SPA</u> | 1NH                                        |                            |               |             |
| С          | ASSAULT 1D                                 | 0 W LACROSSE AVE           | 6/4/2025      | P1          |
| С          | RAPE OF A CHILD 3D                         |                            | 6/6/2025      | P1          |
| С          | THEFT 2D FROM MOTOR VEHICLE                | 1300 W NEBRASKA AVE        | 6/3/2025      | P1          |
| С          | THEFT 2D FROM MOTOR VEHICLE                | 4100 N LINCOLN ST          | 6/2/2025      |             |
| С          | THEFT 3D ALL OTHER                         | 300 W QUEEN AVE            | 6/6/2025      | P1          |
| С          | THEFT 3D FROM BUILDING                     | 1000 W GARLAND AVE         | 6/3/2025      | P1          |
| С          | THEFT 3D FROM BUILDING                     | 5000 N ATLANTIC ST         | 6/3/2025      | P1          |
| А          | THEFT 3D FROM MOTOR VEHICLE                | 500 W GORDON AVE           | 6/6/2025      | P1          |
| С          | THEFT 3D FROM MOTOR VEHICLE                | 4900 N MAPLE ST            | 6/4/2025      |             |
| С          | THEFT 3D FROM MOTOR VEHICLE                | W ROWAN AVE / N MADISON ST | 6/5/2025      |             |
| С          | THEFT OF MOTOR VEHICLE                     | 4900 N WALNUT ST           | 6/4/2025      | P6          |
| <u>SPA</u> | 1 <b>NW</b>                                |                            |               |             |
| С          | ASSAULT 1D                                 | 4000 W ROWAN AVE           | 6/3/2025      | P1          |
| С          | BURGLARY 1D FROM RESIDENCE                 | 4000 W ROWAN AVE           | 6/3/2025      | P1          |
| С          | MAIL THEFT                                 | 4800 N OAK ST              | 6/5/2025      | P1          |
| С          | TAKING MOTOR VEHICLE WITHOUT PERMISSION 2D | 5800 N FLEMING ST          | 6/3/2025      | P1          |
| С          | THEFT 2D FROM MOTOR VEHICLE                | 5700 N ASSEMBLY ST         | 6/6/2025      | P1          |
| С          | THEFT 3D ALL OTHER                         | 5100 N CANNON ST           | 6/5/2025      | P1          |
| С          | THEFT 3D FROM BUILDING                     | 5300 N ALLEN PL            | 6/6/2025      | P1          |
|            |                                            |                            |               |             |