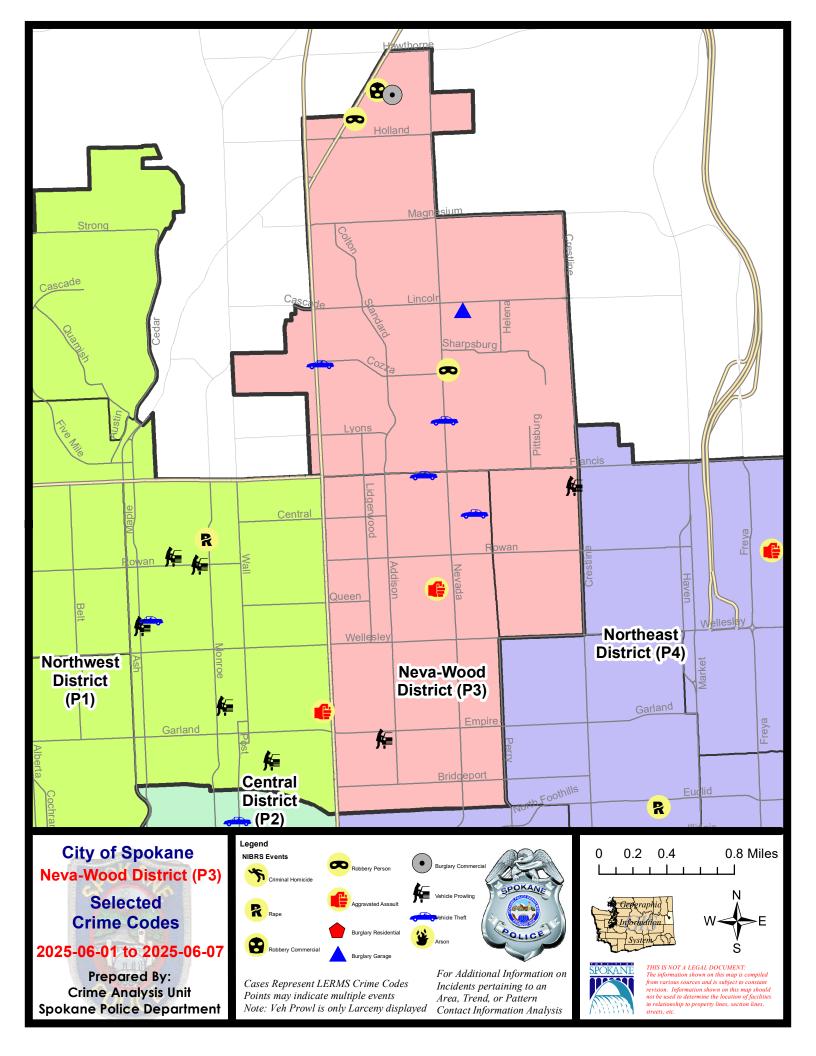

### NE - Neva-Wood District (P3)

### 7 Day Comparison 28 Day Comparison YTD Comparison NIBRS Categories (Part 1 Selected) Prior Current Percent Current Prior Percent Current Prior Percent Violent **Criminal Homicide** 0 0 0 0 0 0 3 14 Rape 0 -100.00% 3 0.00% 13 -7.14% 2 1 8 8 Robbery - Commercial 0.00% 100.00% 0.00% 2 Robbery - Person 3 11 19 100.00% -25.00% -42.11% 0 0 3 26 34 Aggravated Assault - Non DV -23.53% 5 -40.00% Aggravated Assault - DV 3 5 21 23 1 -66.67% 400.00% -8.70% Violent Total: 4 6 -33.33% 16 14 79 98 -19.39% 14.29% Property **Burglary - Residential** 0 -100.00% -20.00% 22 50 -56.00% 4 **Burglary Garage** 1 0.00% 2 -50.00% 15 34 -55.88% 4 **Burglary Commercial** 1 4 -75.00% 8 9 -11.11% 47 45 4.44% 28 43 156 128 871 805 Larceny -34.88% 21.88% 8.20% 104 Vehicle Theft 4 300.00% 9 50.00% 51 -50.96% 6 0 0 300.00% 4 1 Arson 0.00% **Property Total:** 34 50 -32.00% 180 153 17.65% 1010 1039 -2.79% **Preliminary Part 1 Crime Totals:** 38 56 -32.14% 196 167 17.37% 1089 1137 -4.22% Current 7 Day Period: Prior 7 Day Period: 6/1/2025 - 6/7/2025 5/25/2025 - 5/31/2025 5/11/2025 - 6/7/2025 **Current 28 Day Period:** Prior 28 Day Period: 4/13/2025 - 5/10/2025 Current YTD Dav Period: 1/1/2025 - 6/7/2025 Prior YTD Period: 1/1/2024 - 6/7/2024

## NE - Neva-Wood District (P3)

### 6/1/2025 TO 6/7/2025

**Address** 

<u>Dist</u>

**Reported Date** 

|            | <u>Offense Statute</u>                 | Address                    | <u>Reported Date</u> | DISL |
|------------|----------------------------------------|----------------------------|----------------------|------|
| <u>SPB</u> | <u>3NL</u>                             |                            |                      |      |
| С          | ASSAULT OF A CHILD 2D                  | 800 E CROWN AVE            | 6/7/2025             | P4   |
| С          | MAIL THEFT                             | 400 E PRINCETON AVE        | 6/4/2025             | P3   |
| С          | THEFT 2D FROM BUILDING                 | 900 E EMPIRE AVE           | 6/4/2025             | P3   |
| С          | THEFT 3D ALL OTHER                     | 600 E DALTON AVE           | 6/5/2025             | P3   |
| С          | THEFT 3D FROM BUILDING                 | 800 E HOFFMAN AVE          | 6/4/2025             | P3   |
| С          | THEFT 3D FROM BUILDING                 | 5900 N DIVISION ST         | 6/7/2025             | P4   |
| С          | THEFT 3D FROM MOTOR VEHICLE            | 300 E PROVIDENCE AVE       | 6/2/2025             | P3   |
| С          | THEFT 3D SHOPLIFTING                   | 5500 N DIVISION ST         | 6/2/2025             | P3   |
| С          | THEFT 3D SHOPLIFTING                   | 0 E EMPIRE AVE             | 6/3/2025             | P3   |
| С          | THEFT 3D SHOPLIFTING                   | 5800 N DIVISION ST         | 6/4/2025             | P4   |
| С          | THEFT 3D SHOPLIFTING                   | 5800 N DIVISION ST         | 6/4/2025             | P4   |
| С          | THEFT 3D SHOPLIFTING                   | 5600 N DIVISION ST         | 6/6/2025             |      |
| С          | THEFT 3D SHOPLIFTING                   | 4700 N DIVISION ST         | 6/6/2025             |      |
| С          | THEFT 3D SHOPLIFTING                   | 4700 N DIVISION ST         | 6/6/2025             |      |
| С          | THEFT 3D SHOPLIFTING                   | 4700 N DIVISION ST         | 6/6/2025             |      |
| С          | THEFT OF MOTOR VEHICLE                 | 1200 E CENTRAL AVE         | 6/6/2025             | P3   |
| С          | THEFT OF MOTOR VEHICLE                 | 700 E FRANCIS AVE          | 6/7/2025             | P3   |
| <u>SPB</u> | <u>35H</u>                             |                            |                      |      |
| С          | BURGLARY 2D GARAGE                     | 7800 N MORTON ST           | 6/3/2025             | P4   |
| С          | MAIL THEFT                             | 800 E SITKA AVE            | 6/6/2025             | P3   |
| С          | ROBBERY 1D COMMERCIAL                  | 9700 N NEWPORT HWY         | 6/4/2025             | P4   |
| А          | ROBBERY 1D PERSON                      | 9500 N NEWPORT HWY         | 6/7/2025             | P4   |
| С          | ROBBERY 2D PERSON                      | 1000 E COZZA DR            | 6/4/2025             | P4   |
| С          | SHOPLIFTING BURGLARY                   | 9700 N NEWPORT HWY         | 6/3/2025             | P4   |
| С          | THEFT 2D ALL OTHER                     | 1000 E FRANCIS AVE         | 6/2/2025             | P3   |
| С          | THEFT 2D ALL OTHER                     | 600 E GRETA AVE            | 6/4/2025             | P3   |
| С          | THEFT 3D ALL OTHER                     | 1500 E DEVOE LN            | 6/4/2025             |      |
| С          | THEFT 3D SHOPLIFTING                   | 9500 N NEWPORT HWY         | 6/1/2025             | P4   |
| С          | THEFT 3D SHOPLIFTING                   | 9700 N NEWPORT HWY         | 6/3/2025             | P4   |
| С          | THEFT 3D SHOPLIFTING                   | 6500 N NEVADA ST           | 6/4/2025             | P4   |
| С          | THEFT 3D SHOPLIFTING                   | 9200 N NEVADA ST           | 6/6/2025             | P4   |
| С          | THEFT 3D SHOPLIFTING                   | 10100 N NEWPORT HWY        | 6/7/2025             | P3   |
| С          | THEFT 3D SHOPLIFTING                   | 6500 N NEVADA ST           | 6/3/2025             |      |
| С          | THEFT 3D SHOPLIFTING                   | 10100 N NEWPORT HWY        | 6/4/2025             |      |
| С          | THEFT 3D VEHICLE PARTS AND ACCESSORIES | 1700 E LINCOLN RD          | 6/2/2025             | P3   |
| С          | THEFT OF MOTOR VEHICLE                 | 7300 N DIVISION ST         | 6/6/2025             | P3   |
| С          | THEFT OF MOTOR VEHICLE                 | E BEACON AVE / N NEVADA ST | 6/7/2025             | P4   |
|            |                                        |                            |                      |      |

| <u>A/C</u> | Offense Statute             | Address             | Reported Date | <u>Dist</u> |
|------------|-----------------------------|---------------------|---------------|-------------|
| <u>Spe</u> | <u>33WH</u>                 |                     |               |             |
| С          | THEFT 2D FROM BUILDING      | 1600 E COLUMBIA AVE | 6/2/2025      | P3          |
| С          | THEFT 3D FROM MOTOR VEHICLE | 2000 E DALKE AVE    | 6/1/2025      | P3          |
|            |                             |                     |               |             |