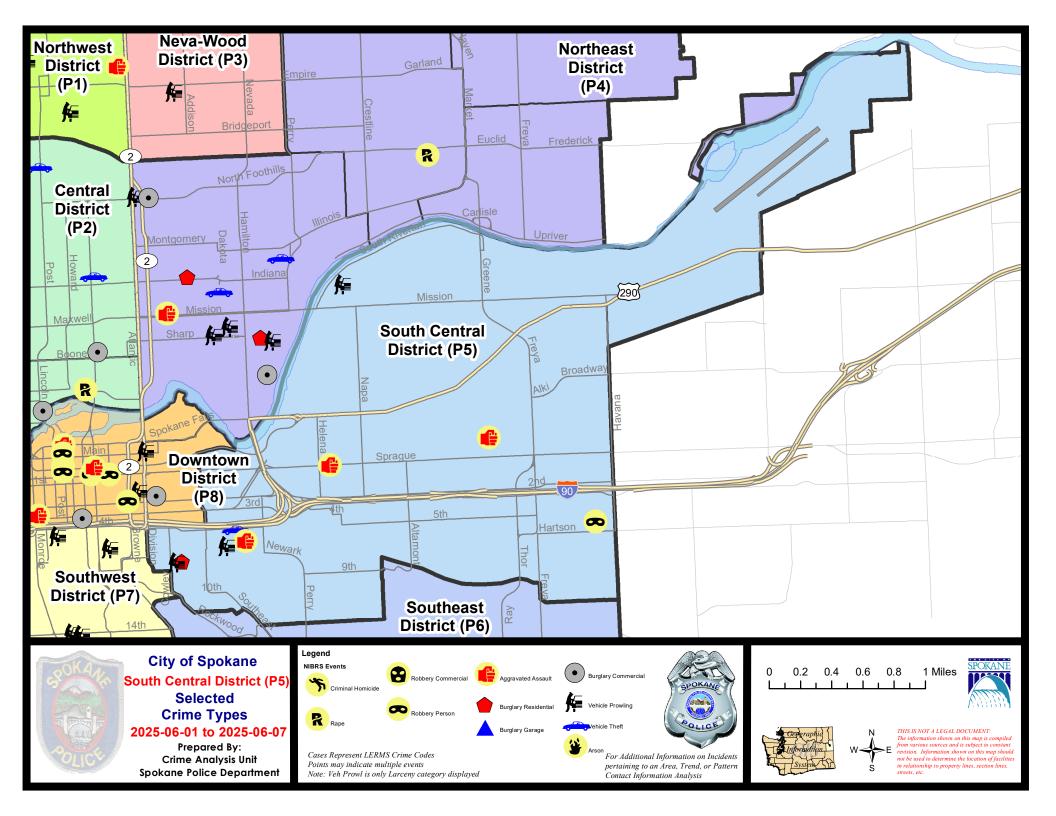

### SE - South Central District (P5)

### 7 Day Comparison 28 Day Comparison YTD Comparison NIBRS Categories (Part 1 Selected) Current Prior Percent Current Prior Percent Current Prior Percent Violent **Criminal Homicide** 0 0 0 0 1 1 0 3 11 Rape 0 2 50.00% 14 27.27% 0 2 0 0 0 Robbery - Commercial 0 -100.00% Robbery - Person 1 0 2 10 6 0 66.67% 2 2 23 31 Aggravated Assault - Non DV 4 3 0.00% 33.339 -25.81% Aggravated Assault - DV 1 0 5 24 19 150.00% 26.32% Violent Total: 4 2 100.00% 15 72 69 4.35% 114.29% 27 Property **Burglary - Residential** 0.00% 5 25.00% 31 -12.90% 1 **Burglary Garage** 0 -100.00% 1 -80.00% 9 17 -47.06% 5 **Burglary Commercial** 0 3 -100.00% 6 2 200.00% 21 22 -4.55% 21 15 70 56 328 289 13.49% Larceny 40.00% 25.00% Vehicle Theft 1 0.00% 5 2 150.00% 40 45 -11.11% 0 0 0 0 2 6 Arson -66.67% 23 21 87 69 26.09% 427 410 **Property Total:** 9.52% 4.15% **Preliminary Part 1 Crime Totals:** 27 23 17.39% 102 76 34.21% 499 479 4.18% Prior 7 Day Period: **Current 7 Day Period:** 6/1/2025 - 6/7/2025 5/25/2025 - 5/31/2025 4/13/2025 - 5/10/2025 **Current 28 Day Period:** 5/11/2025 - 6/7/2025 Prior 28 Day Period: Current YTD Dav Period: 1/1/2025 - 6/7/2025 Prior YTD Period: 1/1/2024 - 6/7/2024