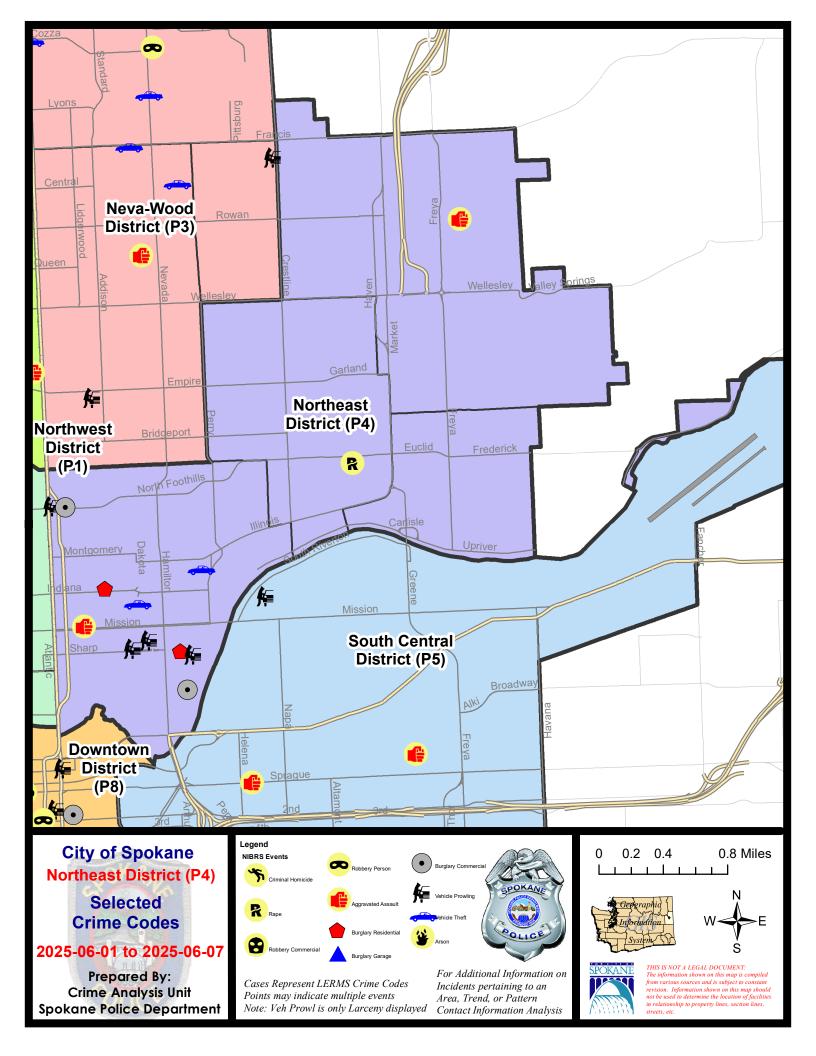

### **NE - Northeast District (P4)**

|           |                                                 | 7 Da     | ay Compari | son      | 28 Da     | ay Compai | rison    | YT          | D Comparis | on      |
|-----------|-------------------------------------------------|----------|------------|----------|-----------|-----------|----------|-------------|------------|---------|
| NIBRS Ca  | tegories (Part 1 Selected)                      | Current  | Prior      | Percent  | Current   | Prior     | Percent  | Current     | Prior      | Percent |
| Violent   | Criminal Homicide                               | 0        | 0          |          | 0         | 1         | -100.00% | 2           | 2          | 0.00%   |
|           | Rape                                            | 1        | 1          | 0.00%    | 3         | 1         | 200.00%  | 12          | 8          | 50.00%  |
|           | Robbery - Commercial                            | 0        | 0          | 100.000/ | 0         | 0         |          | 7           | 11         | -36.36% |
|           | Robbery - Person<br>Aggravated Assault - Non DV | 0        | 1          | -100.00% | 1         | 0<br>13   | -38.46%  | 7<br>38     | 15<br>40   | -53.33% |
|           | Aggravated Assault - DV                         | 0        | 1          | -100.00% | 4         | 5         | -20.00%  | 28          | 22         | 27.27%  |
|           | 55                                              | <u> </u> |            |          |           |           |          |             |            |         |
|           | Violent Total:                                  | 3        | 6          | -50.00%  | 16        | 20        | -20.00%  | 94          | 98         | -4.08%  |
| Property  | Burglary - Residential                          | 2        | 4          | -50.00%  | 11        | 12        | -8.33%   | 36          | 39         | -7.69%  |
|           | Burglary Garage                                 | 0        | 0          |          | 0         | 4         | -100.00% | 9           | 21         | -57.14% |
|           | Burglary Commercial                             | 2        | 2          | 0.00%    | 4         | 4         | 0.00%    | 32          | 42         | -23.81% |
|           | Larceny                                         | 27       | 22         | 22.73%   | 88        | 91        | -3.30%   | 464         | 494        | -6.07%  |
|           | Vehicle Theft                                   | 2        | 1          | 100.00%  | 14        | 8         | 75.00%   | 54          | 103        | -47.57% |
|           | Arson                                           | 0        | 0          |          | 0         | 0         |          | 3           | 10         | -70.00% |
|           | Property Total:                                 | 33       | 29         | 13.79%   | 117       | 119       | -1.68%   | 598         | 709        | -15.66% |
| Prelimina | ry Part 1 Crime Totals:                         | 36       | 35         | 2.86%    | 133       | 139       | -4.32%   | 692         | 807        | -14.25% |
|           | Current 7 Day Period:                           | e        | 6/1/2025 - | 6/7/2025 | Prior 7 D | ay Period | :        | 5/25/2025 - | 5/31/2025  |         |
|           | Current 28 Day Period:                          | 5/       | 11/2025 -  | 6/7/2025 | Prior 28  | Day Perio | d:       | 4/13/2025 - | 5/10/2025  |         |
|           | Current YTD Day Period:                         | 1        | 1/1/2025 - | 6/7/2025 | Prior YTI | D Period: |          | 1/1/2024 -  | 6/7/2024   |         |

### <u>NE - Northeast District (P4)</u> 6/1/2025 TO 6/7/2025

| <u>A/C</u> | Offense Statute                        | Address                    | Reported Date | Dist |
|------------|----------------------------------------|----------------------------|---------------|------|
| <u>SPB</u> | 4BE                                    |                            |               |      |
| А          | RAPE 2D                                |                            | 6/3/2025      | P4   |
| С          | THEFT 1D ALL OTHER                     | 4000 N COOK ST             | 6/5/2025      |      |
| С          | THEFT 2D VEHICLE PARTS AND ACCESSORIES | 4300 N COOK ST             | 6/2/2025      | P4   |
| С          | THEFT 3D ALL OTHER                     | 4300 N COOK ST             | 6/2/2025      | P4   |
| С          | THEFT 3D ALL OTHER                     | 1900 E BRIDGEPORT AVE      | 6/6/2025      | P4   |
| С          | THEFT 3D SHOPLIFTING                   | 3900 N MARKET ST           | 6/3/2025      | P4   |
| С          | THEFT 3D SHOPLIFTING                   | 3900 N MARKET ST           | 6/6/2025      | P4   |
| <u>SPB</u> | <u>4HI</u>                             |                            |               |      |
| С          | DRIVE BY SHOOTING                      | 3700 E SANSON AVE          | 6/4/2025      | P4   |
| С          | THEFT 1D ALL OTHER                     | 3000 E HOFFMAN AVE         | 6/1/2025      | P4   |
| С          | THEFT 2D ALL OTHER                     | 3900 E LONGFELLOW AVE      | 6/2/2025      | P4   |
| С          | THEFT 2D FROM BUILDING                 | 3000 E HOFFMAN AVE         | 6/1/2025      | P4   |
| С          | THEFT 2D FROM BUILDING                 | 4100 N MARKET ST           | 6/6/2025      | P4   |
| С          | THEFT 3D ALL OTHER                     | N FLORIDA ST / E QUEEN AVE | 6/4/2025      | P4   |
| С          | THEFT 3D FROM BUILDING                 | 3000 E HOFFMAN AVE         | 6/1/2025      | P4   |
| <u>SPB</u> | <u>4L0</u>                             |                            |               |      |
| С          | ASSAULT 2D                             | 200 E MISSION AVE          | 6/7/2025      | P4   |
| С          | BURGLARY 2D COMMERCIAL                 | 2700 N MAYFAIR ST          | 6/4/2025      | P4   |
| С          | BURGLARY 2D COMMERCIAL                 | 1000 E CATALDO AVE         | 6/5/2025      | P4   |
| С          | RESIDENTIAL BURGLARY                   | 400 E INDIANA AVE          | 6/3/2025      | P3   |
| С          | RESIDENTIAL BURGLARY                   | 1000 E SHARP AVE           | 6/5/2025      | P1   |
| С          | THEFT 1D ALL OTHER                     | 700 N CINCINNATI ST        | 6/5/2025      |      |
| С          | THEFT 2D ALL OTHER                     | 0 E MONTGOMERY AVE         | 6/4/2025      | P4   |
| С          | THEFT 2D ALL OTHER                     | 200 E BOONE AVE            | 6/5/2025      | P4   |
| С          | THEFT 3D ALL OTHER                     | 1700 N HAMILTON ST         | 6/4/2025      | P4   |
| С          | THEFT 3D ALL OTHER                     | 200 E BOONE AVE            | 6/5/2025      | P4   |
| С          | THEFT 3D ALL OTHER                     | 800 E BALDWIN AVE          | 6/6/2025      | P4   |
| С          | THEFT 3D FROM BUILDING                 | 700 E DESMET AVE           | 6/3/2025      | P4   |
| А          | THEFT 3D FROM MOTOR VEHICLE            | 700 E SINTO AVE            | 6/1/2025      | P4   |
| А          | THEFT 3D FROM MOTOR VEHICLE            | 1200 N SUPERIOR ST         | 6/2/2025      | P4   |
| С          | THEFT 3D FROM MOTOR VEHICLE            | 0 E NORTH FOOTHILLS DR     | 6/5/2025      | P4   |
| С          | THEFT 3D SHOPLIFTING                   | 900 E MISSION AVE          | 6/5/2025      | P4   |
| С          | THEFT 3D SHOPLIFTING                   | 2400 N DIVISION ST         | 6/5/2025      | P4   |
| С          | THEFT 3D SHOPLIFTING                   | 900 E MISSION AVE          | 6/5/2025      | P4   |
| С          | THEFT OF A FIREARM FROM MOTOR VEHICLE  | 600 E SHARP AVE            | 6/7/2025      | P4   |
| С          | THEFT OF MOTOR VEHICLE                 | 1200 E ERMINA AVE          | 6/1/2025      | P4   |
| С          | THEFT OF MOTOR VEHICLE                 | 600 E NORA AVE             | 6/5/2025      | P3   |

### <u>SPB4MI</u>

C THEFT 3D FROM BUILDING

3300 E CLEVELAND AVE

6/1/2025

P4