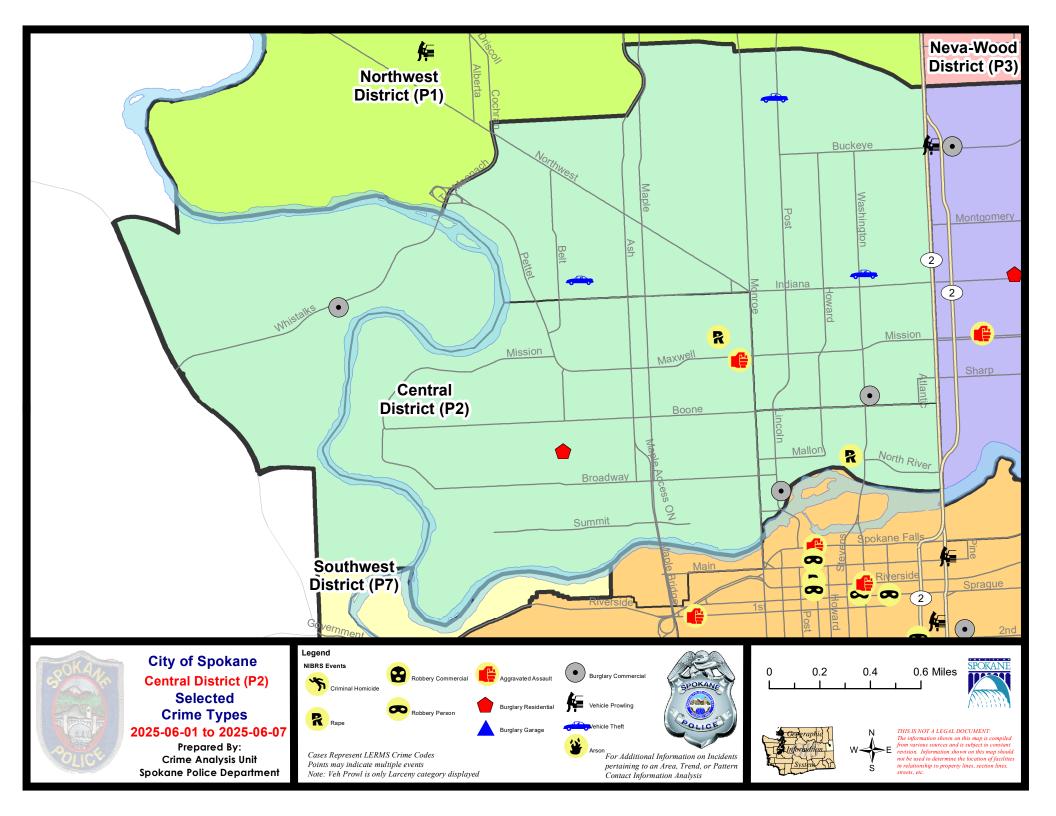

### NW - Central District (P2)

### 6/1/2025 TO 6/7/2025

| <u>A/C</u> | Offense Statute            | Address               | Reported Date | <u>Dist</u> |
|------------|----------------------------|-----------------------|---------------|-------------|
| <u>SPA</u> | <u>2EG</u>                 |                       |               |             |
| С          | BURGLARY 2D COMMERCIAL     | 1200 N WASHINGTON ST  | 6/1/2025      | P1          |
| С          | MAIL THEFT                 | 800 W FAIRVIEW AVE    | 6/5/2025      | P2          |
| С          | THEFT 2D ALL OTHER         | 700 W MAXWELL AVE     | 6/3/2025      | P2          |
| С          | THEFT 2D ALL OTHER         | 700 W CLEVELAND AVE   | 6/4/2025      | P2          |
| С          | THEFT 2D FROM BUILDING     | 1600 N HOWARD ST      | 6/5/2025      | P2          |
| С          | THEFT 2D SHOPLIFTING       | 3200 N MONROE ST      | 6/4/2025      |             |
| С          | THEFT 3D ALL OTHER         | 1400 W YORK AVE       | 6/1/2025      | P1          |
| С          | THEFT 3D FROM BUILDING     | 1500 N MONROE ST      | 6/3/2025      | P2          |
| С          | THEFT 3D SHOPLIFTING       | 1600 W NORTHWEST BLVD | 6/1/2025      | P1          |
| С          | THEFT 3D SHOPLIFTING       | 1700 W NORTHWEST BLVD | 6/3/2025      | P2          |
| С          | THEFT 3D SHOPLIFTING       | 1600 W NORTHWEST BLVD | 6/2/2025      |             |
| С          | THEFT 3D SHOPLIFTING       | 1600 W NORTHWEST BLVD | 6/2/2025      |             |
| С          | THEFT OF MOTOR VEHICLE     | 300 W SHANNON AVE     | 6/5/2025      | P1          |
| С          | THEFT OF MOTOR VEHICLE     | 3000 N POST ST        | 6/5/2025      | P1          |
| С          | THEFT OF MOTOR VEHICLE     | 1900 W SHANNON AVE    | 6/6/2025      | P1          |
| <u>SPA</u> | <u>2RS</u>                 |                       |               |             |
| С          | BURGLARY 2D COMMERCIAL     | 600 N LINCOLN ST      | 6/4/2025      | P4          |
| С          | RAPE 3D                    |                       | 6/1/2025      | P2          |
| С          | THEFT 1D ALL OTHER         | 900 N HOWARD ST       | 6/7/2025      | P1          |
| С          | THEFT 2D FROM BUILDING     | 1100 N MONROE ST      | 6/6/2025      | P2          |
| <u>SPA</u> | <u>2WC</u>                 |                       |               |             |
| С          | ASSAULT 2D                 | 1000 W MAXWELL AVE    | 6/7/2025      | P1          |
| С          | BURGLARY 1D FROM RESIDENCE | 2000 W DEAN AVE       | 6/7/2025      | P1          |
| С          | MAIL THEFT                 | 2600 W SINTO AVE      | 6/1/2025      | P2          |
| С          | RAPE 2D                    |                       | 6/2/2025      | P4          |
| С          | THEFT 3D ALL OTHER         | 1000 W MAXWELL AVE    | 6/7/2025      | P1          |
| С          | THEFT 3D SHOPLIFTING       | 1000 W SUMMIT PKWY    | 6/2/2025      | P2          |
| С          | THEFT 3D SHOPLIFTING       | 1000 W SUMMIT PKWY    | 6/6/2025      | P1          |
| <u>Spa</u> | <u>2WH</u>                 |                       |               |             |
| С          | BURGLARY 2D COMMERCIAL     | 3300 W WHISTALKS WAY  | 6/1/2025      | P1          |