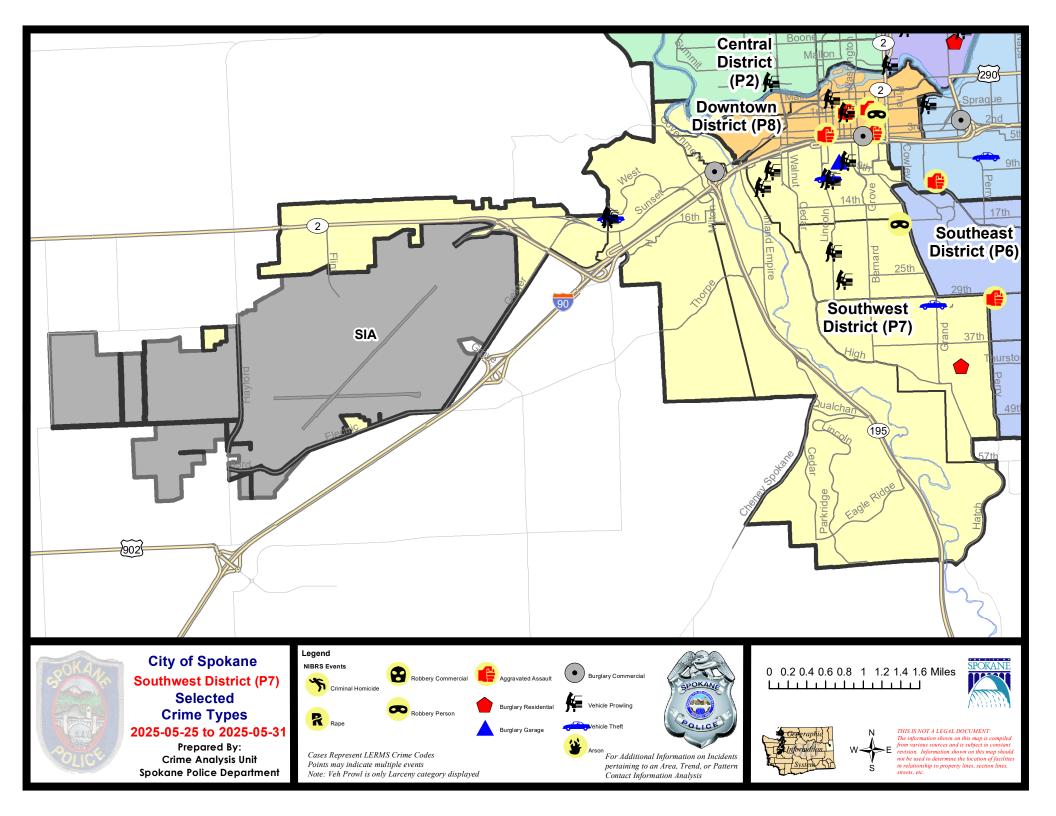

## SW - Southwest District (P7)

### 7 Day Comparison 28 Day Comparison YTD Comparison NIBRS Categories (Part 1 Selected) Percent Current Prior Percent Current Prior Percent Current Prior Violent **Criminal Homicide** 0 0 0 -100.00% 0 1 0 Rape 0 1 -100.00% 1 0.00% 9 12 -25.00% 0 0 0 Robbery - Commercial 1 0.00% n 1 Robbery - Person 1 0 5 4 1 0.00% 25.00% 0 1 20 14 Aggravated Assault - Non DV 4 6 -33.33% 42.86% Aggravated Assault - DV 0 0 12 14 0.00% -14.29% Violent Total: 2 100.00% 7 47 46 -22.22% 2.17% **Burglary - Residential** 5 0.00% 23 28 -17.86% Property 1 С **Burglary Garage** 1 0 -75.00% 16 21 -23.81% 1 4 **Burglary Commercial** 1 0 4 3 33.33% 18 10 80.00% 8 13 59 32 258 261 Larceny 62.50% 84.38% -1.15% 3 Vehicle Theft 2 50.00% 9 6 50.00% 29 47 -38.30% 0 0 2 4 1 Arson -50.00% 20 10 100.00% 79 50 58.00% 346 371 -6.74% **Property Total: Preliminary Part 1 Crime Totals:** 22 11 100.00% 86 59 393 417 45.76% -5.76% Prior 7 Day Period: **Current 7 Day Period:** 5/25/2025 - 5/31/2025 5/18/2025 - 5/24/2025 **Current 28 Day Period:** 5/4/2025 - 5/31/2025 Prior 28 Day Period: 4/6/2025 - 5/3/2025 Current YTD Dav Period: 1/1/2025 - 5/31/2025 Prior YTD Period: 1/1/2024 - 5/31/2024

### SE - Southwest District (P7)

### 5/25/2025 TO 5/31/2025

| <u>A/C</u> | Offense Statute             | Address                  | Reported Date | <u>Dist</u> |
|------------|-----------------------------|--------------------------|---------------|-------------|
| С          | ARSON 2D                    | S BERNARD ST / W HIGH DR | 5/25/2025     | P7          |
| SPC        | 27CH                        |                          |               |             |
| С          | BURGLARY 2D GARAGE          | 700 W 7TH AVE            | 5/29/2025     | P7          |
| С          | THEFT 2D FROM MOTOR VEHICLE | 500 W 7TH AVE            | 5/25/2025     | P7          |
| А          | THEFT 3D FROM MOTOR VEHICLE | 900 S LINCOLN ST         | 5/25/2025     | P7          |
| С          | THEFT 3D FROM MOTOR VEHICLE | 900 W 9TH AVE            | 5/27/2025     | P7          |
| С          | THEFT 3D FROM MOTOR VEHICLE | 1000 S ELM ST            | 5/27/2025     | P7          |
| С          | THEFT 3D FROM MOTOR VEHICLE | 1700 W 8TH AVE           | 5/27/2025     | P7          |
| С          | THEFT OF MOTOR VEHICLE      | 900 W 9TH AVE            | 5/27/2025     | P7          |
| <u>SPC</u> | 27CS                        |                          |               |             |
| С          | RESIDENTIAL BURGLARY        | 900 E THURSTON AVE       | 5/30/2025     | P6          |
| С          | THEFT OF MOTOR VEHICLE      | 3000 S GRAND BLVD        | 5/30/2025     | P7          |
| SPC        | 27MC                        |                          |               |             |
| С          | ASSAULT 2D                  | 1700 S GRAND BLVD        | 5/31/2025     | P8          |
| С          | ROBBERY 1D CARJACKING       | 1700 S GRAND BLVD        | 5/25/2025     | P7          |
| С          | THEFT 2D ALL OTHER          | 2800 S HIGH DR           | 5/25/2025     | P7          |
| С          | THEFT 2D ALL OTHER          | 1700 S GRAND BLVD        | 5/25/2025     | P7          |
| С          | THEFT 3D FROM MOTOR VEHICLE | 800 W 21ST AVE           | 5/28/2025     |             |
| С          | THEFT 3D FROM MOTOR VEHICLE | 2500 S WALL ST           | 5/30/2025     |             |
| <u>SPC</u> | 2 <b>7WH</b>                |                          |               |             |
| С          | BURGLARY 2D COMMERCIAL      | 2600 W SUNSET BLVD       | 5/30/2025     | P7          |
| С          | THEFT 2D FROM MOTOR VEHICLE | 1400 S ASSEMBLY RD       | 5/29/2025     | P7          |
| С          | THEFT 3D ALL OTHER          | 2900 W RIVERSIDE AVE     | 5/26/2025     | P7          |
| С          | THEFT 3D FROM MOTOR VEHICLE | 1400 S ASSEMBLY RD       | 5/26/2025     | P7          |
| С          | THEFT OF MOTOR VEHICLE      | 1400 S ASSEMBLY RD       | 5/29/2025     | P7          |
| <u>SPC</u> | 2 <b>7WP</b>                |                          |               |             |
| С          | THEFT 1D ALL OTHER          | 5600 W SUNSET HWY        | 5/30/2025     |             |