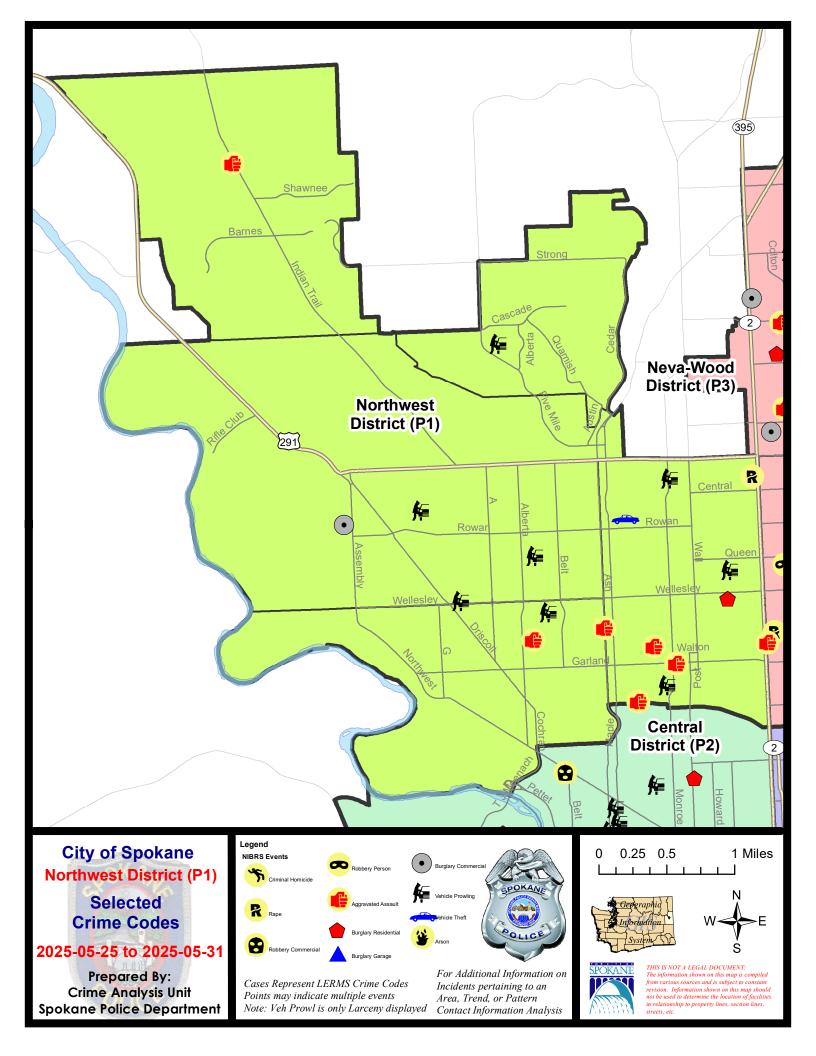

### NW - Northwest District (P1)

### 5/25/2025 TO 5/31/2025

| <u>A/C</u>  | Offense Statute                        | Address                     | Reported Date | Dist |
|-------------|----------------------------------------|-----------------------------|---------------|------|
| <u>SPA</u>  | 1AD                                    |                             |               |      |
| С           | ASSAULT 2D                             | 2400 W ROCKWELL AVE         | 5/29/2025     | P1   |
| С           | ASSAULT 2D                             | 1700 W LONGFELLOW AVE       | 5/30/2025     | P1   |
| С           | MAIL THEFT                             | 3300 W GORDON AVE           | 5/29/2025     | P1   |
| С           | THEFT 2D ALL OTHER                     | 2500 W WELLESLEY AVE        | 5/29/2025     | P1   |
| С           | THEFT 2D ALL OTHER                     | 2500 W NORTHWEST BLVD       | 5/31/2025     | P1   |
| С           | THEFT 3D ALL OTHER                     | 2100 W WELLESLEY AVE        | 5/27/2025     | P1   |
| С           | THEFT 3D ALL OTHER                     | 2500 W WELLESLEY AVE        | 5/27/2025     | P1   |
| С           | THEFT 3D ALL OTHER                     | 2300 W WELLESLEY AVE        | 5/28/2025     | P4   |
| С           | THEFT 3D FROM MOTOR VEHICLE            | 2300 W WELLESLEY AVE        | 5/27/2025     | P1   |
| С           | THEFT 3D SHOPLIFTING                   | 2500 W WELLESLEY AVE        | 5/27/2025     |      |
| <u>SPA</u>  | 1FM                                    |                             |               |      |
| С           | THEFT 3D FROM MOTOR VEHICLE            | 7700 N MILTON ST            | 5/26/2025     | P1   |
| SPA         | 1IT                                    |                             |               |      |
| <u></u> С   | ASSAULT 2D                             | 9900 N INDIAN TRAIL RD      | 5/25/2025     | P1   |
| SDA         | 1NH                                    |                             | ., .,         |      |
| C           | ASSAULT 2D                             | 900 W GARLAND AVE           | 5/27/2025     | P1   |
| с           | DRIVE BY SHOOTING                      | 1300 W COURTLAND AVE        | 5/26/2025     | P1   |
| с           | RAPE 3D                                |                             | 5/28/2025     | P1   |
| c           | RESIDENTIAL BURGLARY                   | 4500 N WHITEHOUSE ST        | 5/27/2025     | P1   |
| c           | THEFT 2D FROM MOTOR VEHICLE            | 6000 N MONROE ST            | 5/26/2025     | P1   |
| C           | THEFT 3D ALL OTHER                     | 4000 N CALISPEL ST          | 5/26/2025     | P1   |
| C           | THEFT 3D FROM MOTOR VEHICLE            | 3600 N MADISON ST           | 5/29/2025     | P1   |
| C           | THEFT 3D FROM MOTOR VEHICLE            | 4900 N WHITEHOUSE ST        | 5/29/2025     | P1   |
| C           | THEFT 3D SHOPLIFTING                   | 4700 N DIVISION ST          | 5/29/2025     | P1   |
| C           | THEFT 3D VEHICLE PARTS AND ACCESSORIES | 6000 N MONROE ST            | 5/26/2025     | P1   |
| C           | THEFT 3D VEHICLE PARTS AND ACCESSORIES | 3900 N WALNUT ST            | 5/26/2025     | P1   |
| С           | THEFT OF MOTOR VEHICLE                 | N CEDAR ST / W NEBRASKA AVE | 5/26/2025     | P1   |
| С           | VEHICULAR ASSAULT                      | 4000 N JEFFERSON ST         | 5/25/2025     | P1   |
| <u>Sp</u> a | 1 <u>NW</u>                            |                             |               |      |
| С           | BURGLARY 2D COMMERCIAL                 | 5700 N ASSEMBLY ST          | 5/30/2025     | P1   |
| С           | THEFT 2D FROM MOTOR VEHICLE            | 2400 W CROWN AVE            | 5/28/2025     | P1   |
| С           | THEFT 2D FROM MOTOR VEHICLE            | 5800 N FLEMING ST           | 5/30/2025     | P1   |
| С           | THEFT 3D FROM MOTOR VEHICLE            | 4700 N GREENWOOD BLVD       | 5/27/2025     | P1   |