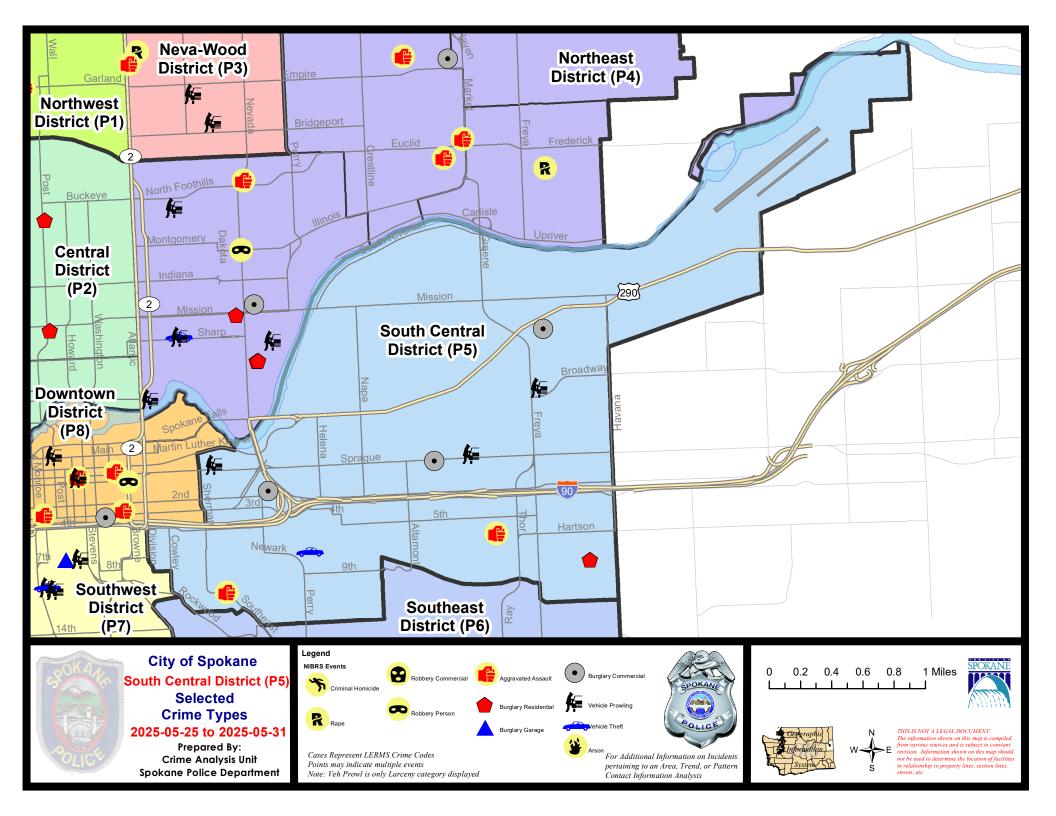

### SE - South Central District (P5)

### 5/25/2025 TO 5/31/2025

| <u>A/C</u> | Offense Statute                  | Address                       | Reported Date | <u>Dist</u> |
|------------|----------------------------------|-------------------------------|---------------|-------------|
| <u>SPC</u> | :5EC                             |                               |               |             |
| С          | ASSAULT 2D                       | E 10TH AVE / S SOUTHEAST BLVD | 5/25/2025     | P6          |
| С          | BURGLARY 2D COMMERCIAL           | 3700 E BOONE AVE              | 5/27/2025     | P6          |
| С          | BURGLARY 2D COMMERCIAL           | 2600 E SPRAGUE AVE            | 5/28/2025     | P6          |
| С          | BURGLARY 2D COMMERCIAL           | 1000 E 2ND AVE                | 5/28/2025     | P5          |
| С          | DRIVE BY SHOOTING                | 600 S RAY ST                  | 5/29/2025     | P6          |
| С          | MAIL THEFT                       | 800 S SHERMAN ST              | 5/29/2025     | P5          |
| С          | RESIDENTIAL BURGLARY             | 4000 E 9TH AVE                | 5/29/2025     | P6          |
| С          | THEFT 2D ALL OTHER               | 2600 E SPRAGUE AVE            | 5/28/2025     | P6          |
| С          | THEFT 2D FROM BUILDING           | 900 E 8TH AVE                 | 5/30/2025     | P5          |
| С          | THEFT 2D FROM MOTOR VEHICLE      | 0 N SHERIDAN ST               | 5/26/2025     | P5          |
| С          | THEFT 2D FROM MOTOR VEHICLE      | 3600 E SPRINGFIELD AVE        | 5/28/2025     |             |
| С          | THEFT 3D ALL OTHER               | 3100 E 5TH AVE                | 5/25/2025     | P5          |
| С          | THEFT 3D FROM BUILDING           | 900 S HATCH ST                | 5/26/2025     | P5          |
| С          | THEFT 3D FROM BUILDING           | 1200 E TRENT AVE              | 5/27/2025     | P5          |
| С          | THEFT 3D FROM MOTOR VEHICLE      | 3000 E SPRAGUE AVE            | 5/27/2025     | P5          |
| С          | THEFT 3D SHOPLIFTING             | 3600 E SPRAGUE AVE            | 5/29/2025     |             |
| С          | THEFT OF MOTOR VEHICLE           | 1400 E 7TH AVE                | 5/31/2025     | P6          |
| <u>SPC</u> | 5 <u>GP</u>                      |                               |               |             |
| С          | THEFT 3D ALL OTHER               | 1800 E DESMET AVE             | 5/30/2025     | P5          |
| С          | THEFT 3D SHOPLIFTING             | 3100 E MISSION AVE            | 5/28/2025     |             |
| С          | THEFT 3D SHOPLIFTING             | 3100 E MISSION AVE            | 5/28/2025     |             |
| С          | THEFT 3D SHOPLIFTING             | 3100 E MISSION AVE            | 5/28/2025     |             |
| С          | THEFT OF A FIREARM FROM BUILDING | 4800 E COMMERCE AVE           | 5/28/2025     | P5          |