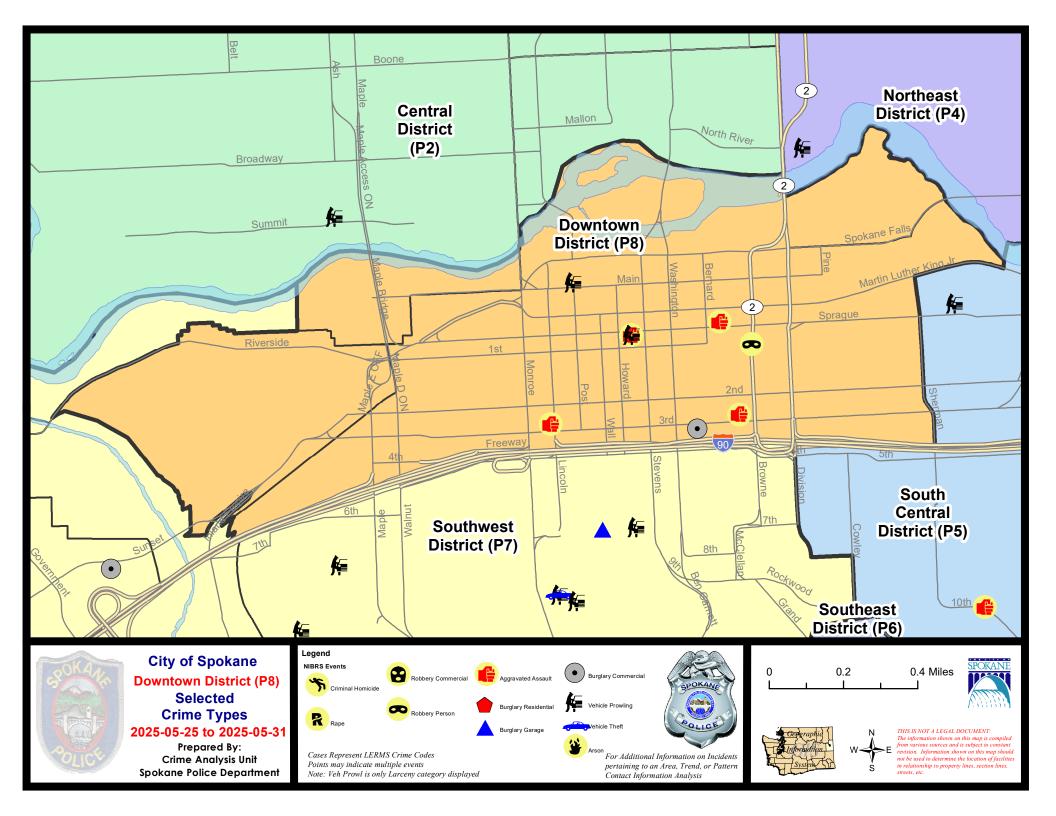

**PSA Commander** 

**Captain Kurtis Reese** 

**Downtown District (P8)** 

DOWNTOWN PRECINCT (P8) DAVID SECTOR