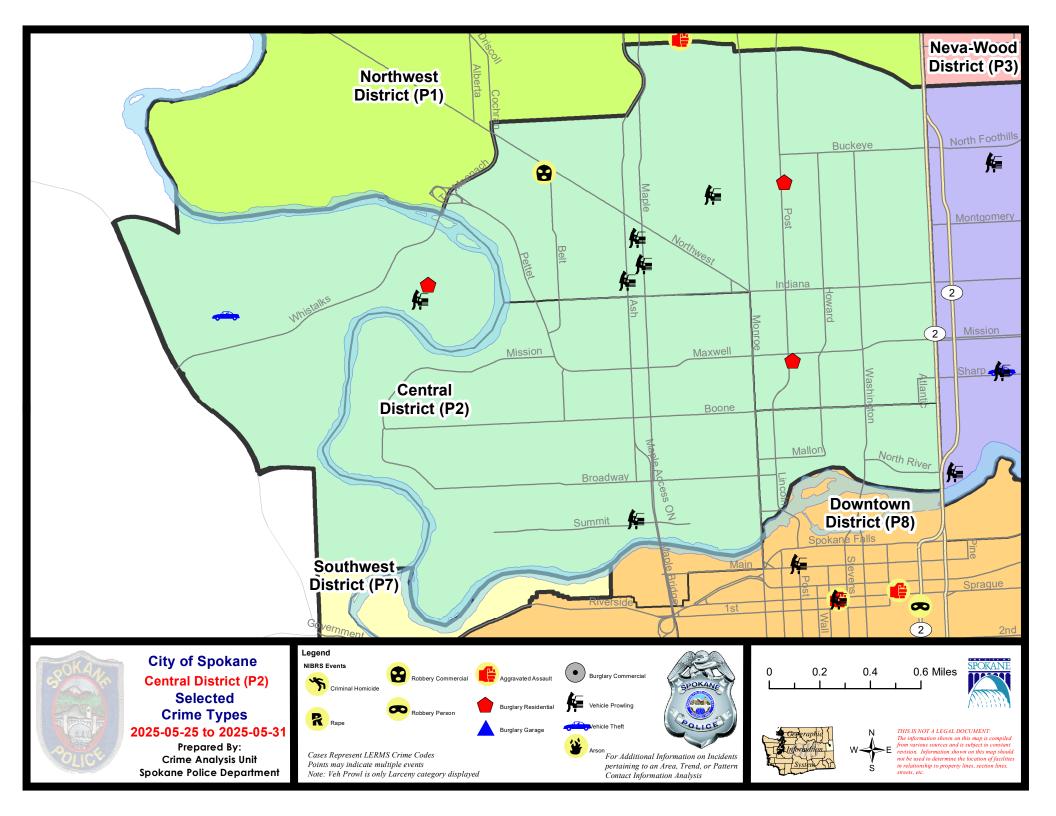

### NW - Central District (P2)

### 5/25/2025 TO 5/31/2025

| <u>A/C</u> | Offense Statute                        | Address                   | Reported Date | Dist |
|------------|----------------------------------------|---------------------------|---------------|------|
| <u>Spa</u> | 2EG                                    |                           |               |      |
| С          | MAIL THEFT                             | 1400 W CARLISLE AVE       | 5/25/2025     | P2   |
| С          | RESIDENTIAL BURGLARY                   | 1400 N POST ST            | 5/27/2025     | P1   |
| С          | RESIDENTIAL BURGLARY                   | 700 W YORK AVE            | 5/31/2025     | P1   |
| А          | ROBBERY 1D CARJACKING                  | 2100 W NORTHWEST BLVD     | 5/26/2025     | P1   |
| С          | THEFT 2D FROM MOTOR VEHICLE            | N ASH ST / W SHANNON AVE  | 5/28/2025     | P2   |
| С          | THEFT 2D FROM MOTOR VEHICLE            | 1100 W JACKSON AVE        | 5/29/2025     | P2   |
| С          | THEFT 2D FROM MOTOR VEHICLE            | N MAPLE ST / W KNOX AVE   | 5/31/2025     | P2   |
| С          | THEFT 3D ALL OTHER                     | 1300 W GRACE AVE          | 5/25/2025     | P2   |
| С          | THEFT 3D ALL OTHER                     | 300 W CARLISLE AVE        | 5/26/2025     | P2   |
| С          | THEFT 3D FROM BUILDING                 | 1700 W NORTHWEST BLVD     | 5/27/2025     | P2   |
| С          | THEFT 3D FROM BUILDING                 | 1300 W GRACE AVE          | 5/31/2025     | P2   |
| С          | THEFT 3D FROM MOTOR VEHICLE            | 2200 N ASH ST             | 5/28/2025     | P1   |
| С          | THEFT 3D SHOPLIFTING                   | 1700 W NORTHWEST BLVD     | 5/25/2025     | P1   |
| С          | THEFT 3D SHOPLIFTING                   | 1600 W NORTHWEST BLVD     | 5/26/2025     | P1   |
| С          | THEFT 3D SHOPLIFTING                   | 1600 W NORTHWEST BLVD     | 5/27/2025     | P1   |
| С          | THEFT 3D SHOPLIFTING                   | 1600 W NORTHWEST BLVD     | 5/27/2025     | P1   |
| С          | THEFT 3D SHOPLIFTING                   | 1600 W NORTHWEST BLVD     | 5/26/2025     |      |
| С          | THEFT 3D VEHICLE PARTS AND ACCESSORIES | N WALL ST / W MAXWELL AVE | 5/26/2025     | P2   |
| <u>Spa</u> | <u>2WC</u>                             |                           |               |      |
| С          | THEFT 2D FROM BUILDING                 | 1300 W BOONE AVE          | 5/28/2025     | P2   |
| С          | THEFT 2D FROM MOTOR VEHICLE            | 1700 W BRIDGE AVE         | 5/29/2025     | P2   |
| <u>Spa</u> | <u>2WH</u>                             |                           |               |      |
| С          | RESIDENTIAL BURGLARY                   | 2800 W ELLIOTT DR         | 5/28/2025     | P1   |
| С          | THEFT 2D FROM MOTOR VEHICLE            | 1900 N HOLY NAMES CT      | 5/29/2025     | P2   |
| С          | THEFT OF MOTOR VEHICLE                 | 3900 W RANDOLPH RD        | 5/26/2025     | P4   |