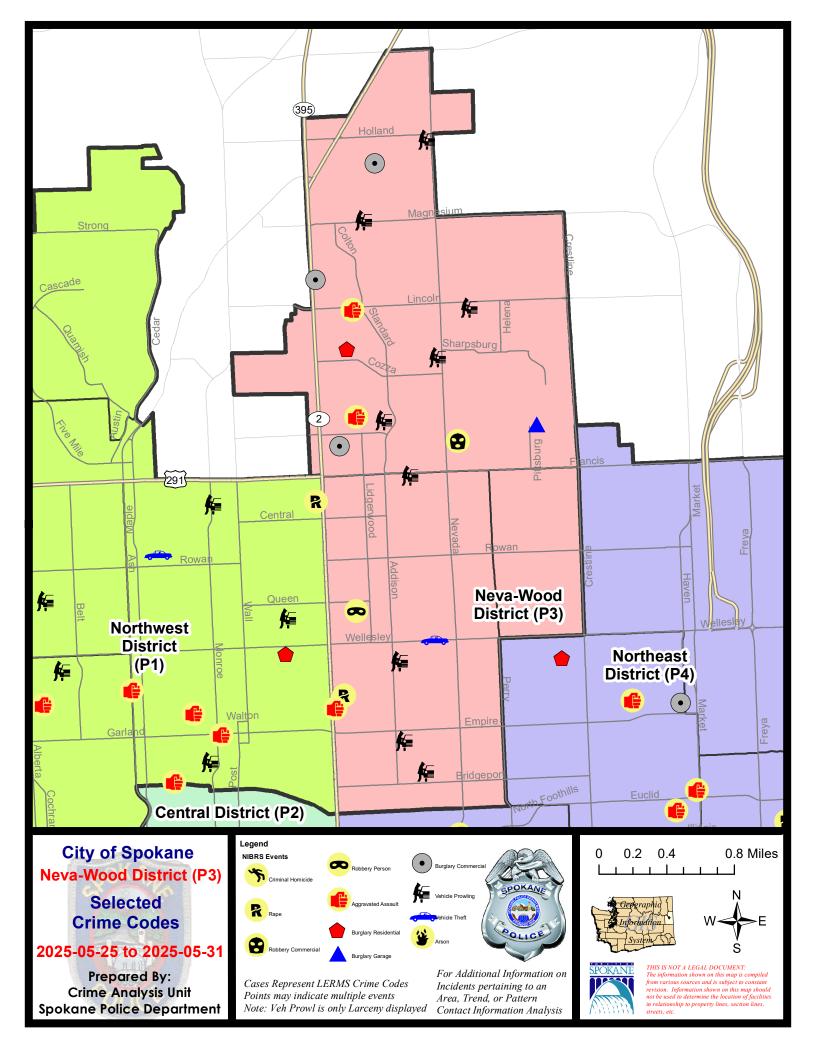

### NE - Neva-Wood District (P3)

### 5/25/2025 TO 5/31/2025

| <u>A/C</u> | Offense Statute                       | Address                           | Reported Date | Dist |
|------------|---------------------------------------|-----------------------------------|---------------|------|
| <u>SPB</u> | 3NL                                   |                                   |               |      |
| С          | ASSAULT 3D WEAPON OR NEGLIGENT INJURY | 4000 N DIVISION ST                | 5/26/2025     | P3   |
| С          | RAPE 2D                               |                                   | 5/27/2025     | P4   |
| С          | SHOPLIFTING USE FORCE TO FLEE ROBBERY | 4700 N DIVISION ST                | 5/25/2025     | P4   |
| С          | THEFT 2D ALL OTHER                    | 0 E ROCKWELL AVE                  | 5/27/2025     | P4   |
| С          | THEFT 2D ALL OTHER                    | 500 E RICH AVE                    | 5/31/2025     | P3   |
| С          | THEFT 3D ALL OTHER                    | 800 E GORDON AVE                  | 5/27/2025     | P3   |
| С          | THEFT 3D ALL OTHER                    | 500 E CROWN AVE                   | 5/29/2025     | P3   |
| С          | THEFT 3D FROM MOTOR VEHICLE           | 600 E FRANCIS AVE                 | 5/25/2025     | P3   |
| С          | THEFT 3D FROM MOTOR VEHICLE           | 500 E PRINCETON AVE               | 5/26/2025     | P3   |
| С          | THEFT 3D FROM MOTOR VEHICLE           | 600 E COURTLAND AVE               | 5/30/2025     |      |
| С          | THEFT 3D SHOPLIFTING                  | 5600 N DIVISION ST                | 5/28/2025     | P3   |
| С          | THEFT 3D SHOPLIFTING                  | 5600 N DIVISION ST                | 5/28/2025     | P4   |
| С          | THEFT 3D SHOPLIFTING                  | 5600 N DIVISION ST                | 5/28/2025     | P3   |
| С          | THEFT 3D SHOPLIFTING                  | 4700 N DIVISION ST                | 5/29/2025     | P4   |
| С          | THEFT 3D SHOPLIFTING                  | 4700 N DIVISION ST                | 5/26/2025     |      |
| С          | THEFT 3D SHOPLIFTING                  | 5600 N DIVISION ST                | 5/28/2025     |      |
| С          | THEFT 3D SHOPLIFTING                  | 5600 N DIVISION ST                | 5/28/2025     |      |
| С          | THEFT 3D SHOPLIFTING                  | 4700 N DIVISION ST                | 5/28/2025     |      |
| С          | THEFT 3D SHOPLIFTING                  | 5600 N DIVISION ST                | 5/29/2025     |      |
| С          | THEFT OF A FIREARM FROM MOTOR VEHICLE | 500 E PRINCETON AVE               | 5/26/2025     | P3   |
| С          | THEFT OF A FIREARM FROM MOTOR VEHICLE | 500 E PROVIDENCE AVE              | 5/29/2025     | P3   |
| С          | THEFT OF MOTOR VEHICLE                | E WELLESLEY AVE / N CINCINNATI ST | 5/28/2025     | P4   |
| <u>SPB</u> | <u>35H</u>                            |                                   |               |      |
| С          | ASSAULT 2D                            | 200 E LINCOLN RD                  | 5/28/2025     | P4   |
| С          | ASSAULT 2D                            | 200 E WEDGEWOOD AVE               | 5/29/2025     | P4   |
| С          | BURGLARY 2D COMMERCIAL                | 8100 N DIVISION ST                | 5/27/2025     | P4   |
| С          | BURGLARY 2D COMMERCIAL                | 6600 N DIVISION ST                | 5/30/2025     | P4   |
| С          | BURGLARY 2D COMMERCIAL                | 9200 N COLTON ST                  | 5/31/2025     | P4   |
| С          | BURGLARY 2D GARAGE                    | 1700 E LYONS AVE                  | 5/26/2025     | P3   |
| С          | MAIL THEFT                            | 7500 N WILDING DR                 | 5/28/2025     | P3   |
| С          | MAIL THEFT                            | 1000 E COZZA DR                   | 5/28/2025     | P3   |
| А          | RESIDENTIAL BURGLARY                  | 100 E GRETA AVE                   | 5/25/2025     | P4   |
| С          | ROBBERY 2D COMMERCIAL                 | 6500 N NEVADA ST                  | 5/28/2025     | P4   |
| С          | THEFT 2D FROM MOTOR VEHICLE           | 6900 N WISCOMB ST                 | 5/27/2025     | P3   |
| С          | THEFT 3D ALL OTHER                    | 9200 N COLTON ST                  | 5/31/2025     | P4   |
| С          | THEFT 3D FROM MOTOR VEHICLE           | 400 E MAGNESIUM RD                | 5/26/2025     | P3   |
| С          | THEFT 3D FROM MOTOR VEHICLE           | 400 E MAGNESIUM RD                | 5/26/2025     | P3   |
| А          | THEFT 3D FROM MOTOR VEHICLE           | 7800 N MORTON ST                  | 5/27/2025     | P3   |
|            |                                       |                                   |               |      |

For protection of victim privacy, the entire address on sexual assault crimes has been redacted.

| <u>A/C</u> | Offense Statute             | Address            | Reported Date | Dist |
|------------|-----------------------------|--------------------|---------------|------|
| С          | THEFT 3D FROM MOTOR VEHICLE | 9400 N NEVADA ST   | 5/25/2025     |      |
| С          | THEFT 3D FROM MOTOR VEHICLE | 7400 N NEVADA ST   | 5/26/2025     |      |
| С          | THEFT 3D SHOPLIFTING        | 9700 N NEWPORT HWY | 5/25/2025     | P4   |
| С          | THEFT 3D SHOPLIFTING        | 8700 N DIVISION ST | 5/25/2025     | P3   |
| С          | THEFT 3D SHOPLIFTING        | 6500 N NEVADA ST   | 5/28/2025     | P4   |
| С          | THEFT 3D SHOPLIFTING        | 6500 N NEVADA ST   | 5/28/2025     | P3   |
| С          | THEFT 3D SHOPLIFTING        | 6500 N NEVADA ST   | 5/28/2025     | P3   |
| С          | THEFT 3D SHOPLIFTING        | 6500 N NEVADA ST   | 5/28/2025     | P4   |
| С          | THEFT 3D SHOPLIFTING        | 6500 N NEVADA ST   | 5/29/2025     | P3   |
| С          | THEFT 3D SHOPLIFTING        | 9200 N COLTON ST   | 5/29/2025     | P4   |
| С          | THEFT 3D SHOPLIFTING        | 9200 N COLTON ST   | 5/30/2025     | P4   |
| С          | THEFT 3D SHOPLIFTING        | 9200 N COLTON ST   | 5/30/2025     | P4   |
| С          | THEFT 3D SHOPLIFTING        | 7500 N DIVISION ST | 5/25/2025     |      |
| С          | THEFT 3D SHOPLIFTING        | 6500 N NEVADA ST   | 5/28/2025     |      |
| С          | THEFT 3D SHOPLIFTING        | 6500 N NEVADA ST   | 5/29/2025     |      |
| С          | THEFT 3D SHOPLIFTING        | 9600 N NEWPORT HWY | 5/29/2025     |      |
| С          | THEFT 3D SHOPLIFTING        | 7500 N DIVISION ST | 5/30/2025     |      |
| С          | THEFT 3D SHOPLIFTING        | 6500 N NEVADA ST   | 5/31/2025     |      |