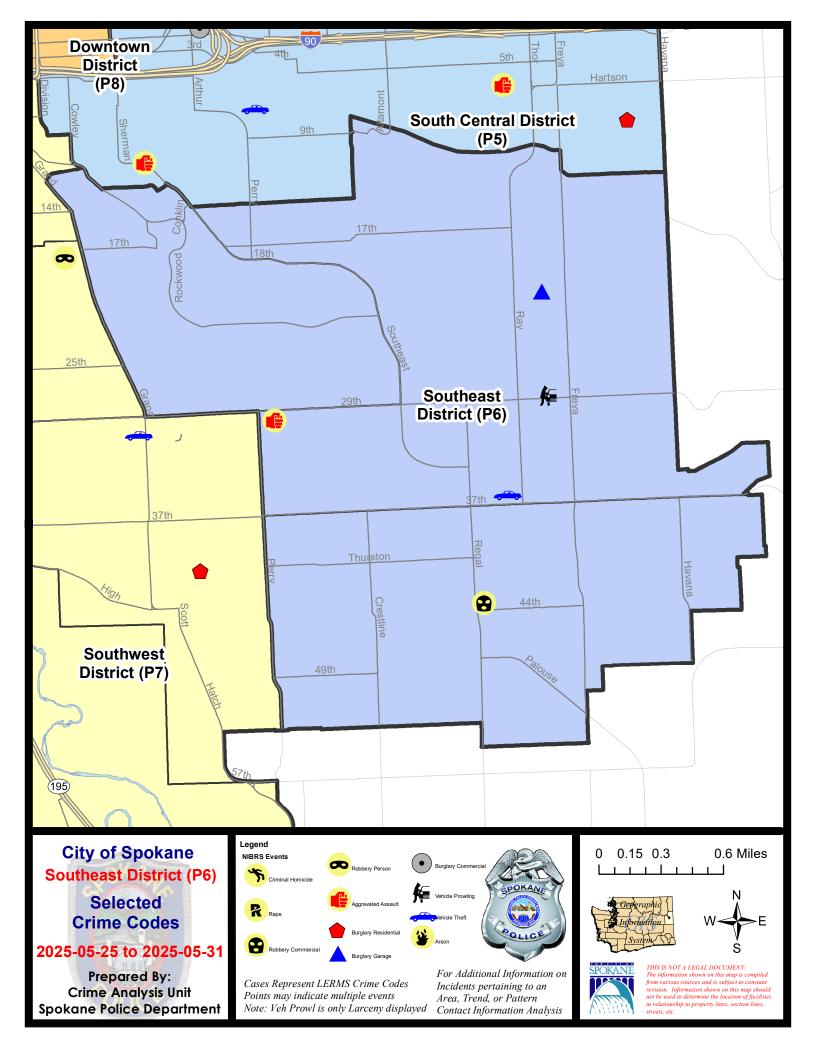

### SE - Southeast District (P6)

### 7 Day Comparison 28 Day Comparison YTD Comparison NIBRS Categories (Part 1 Selected) Prior Current Percent Current Prior Percent Current Prior Percent Violent **Criminal Homicide** 0 0 100.00% 2 0 2 1 0 Rape 0 0 -100.00% 4 5 -20.00% 0 9 1 1 2 Robbery - Commercial 0 -77.78% Robbery - Person 0 0 0 2 6 -100.00% -66.67% 0 0 0 4 7 Aggravated Assault - Non DV 0 -42.86% Aggravated Assault - DV 0 3 9 11 1 200.00% -18.18% Violent Total: 2 0 6 23 39 -41.03% 50.00% Property **Burglary - Residential** 0 -100.00% 33.33% 20 21 -4.76% 2 **Burglary Garage** 1 0.00% 3 200.00% 14 15 -6.67% **Burglary Commercial** 0 -100.00% 1 2 -50.00% 9 10 -10.00% 8 17 40 34 190 183 Larceny -52.94% 17.65% 3.83% 1 Vehicle Theft 2 -50.00% 3 200.00% 8 37 -78.38% 0 0 0 0 100.00% 2 1 Arson 10 23 51 41 24.39% 243 267 -8.99% **Property Total:** -56.52% **Preliminary Part 1 Crime Totals:** 12 23 -47.83% 57 45 266 306 26.67% -13.07% Current 7 Day Period: Prior 7 Day Period: 5/25/2025 - 5/31/2025 5/18/2025 - 5/24/2025 **Current 28 Day Period:** 5/4/2025 - 5/31/2025 Prior 28 Day Period: 4/6/2025 - 5/3/2025 Current YTD Dav Period: 1/1/2025 - 5/31/2025 Prior YTD Period: 1/1/2024 - 5/31/2024

### 5/25/2025 TO 5/31/2025

### SE - Southeast District (P6)

| <u>A/C</u>    | <u>Offense Statute</u>      | Address          | Reported Date | <u>Dist</u> |  |  |  |
|---------------|-----------------------------|------------------|---------------|-------------|--|--|--|
| <u>SPC</u>    | <u>6LH</u>                  |                  |               |             |  |  |  |
| С             | ASSAULT 2D                  | 1400 E 30TH AVE  | 5/25/2025     | P6          |  |  |  |
| А             | BURGLARY 2D GARAGE          | 3300 E 21ST AVE  | 5/28/2025     | P6          |  |  |  |
| А             | MAIL THEFT                  | 2300 S MYRTLE ST | 5/27/2025     | P6          |  |  |  |
| С             | MAIL THEFT                  | 4000 E 23RD AVE  | 5/27/2025     | P6          |  |  |  |
| С             | THEFT 3D FROM MOTOR VEHICLE | 3400 E 29TH AVE  | 5/29/2025     | P6          |  |  |  |
| С             | THEFT 3D SHOPLIFTING        | 2500 E 29TH AVE  | 5/28/2025     | P6          |  |  |  |
| С             | THEFT OF MOTOR VEHICLE      | 3100 E 36TH AVE  | 5/26/2025     | P6          |  |  |  |
| <u>SPC</u>    | <u>6RW</u>                  |                  |               |             |  |  |  |
| С             | THEFT 1D ALL OTHER          | 1200 E 26TH AVE  | 5/27/2025     | P6          |  |  |  |
| <u>SPC6SG</u> |                             |                  |               |             |  |  |  |
| С             | ROBBERY 2D COMMERCIAL       | 4300 S REGAL ST  | 5/25/2025     | P6          |  |  |  |
| С             | THEFT 2D ALL OTHER          | 2700 E 46TH AVE  | 5/30/2025     | P6          |  |  |  |
| С             | THEFT 3D SHOPLIFTING        | 4900 S REGAL ST  | 5/28/2025     | P6          |  |  |  |
| С             | THEFT 3D SHOPLIFTING        | 4900 S REGAL ST  | 5/28/2025     | P6          |  |  |  |