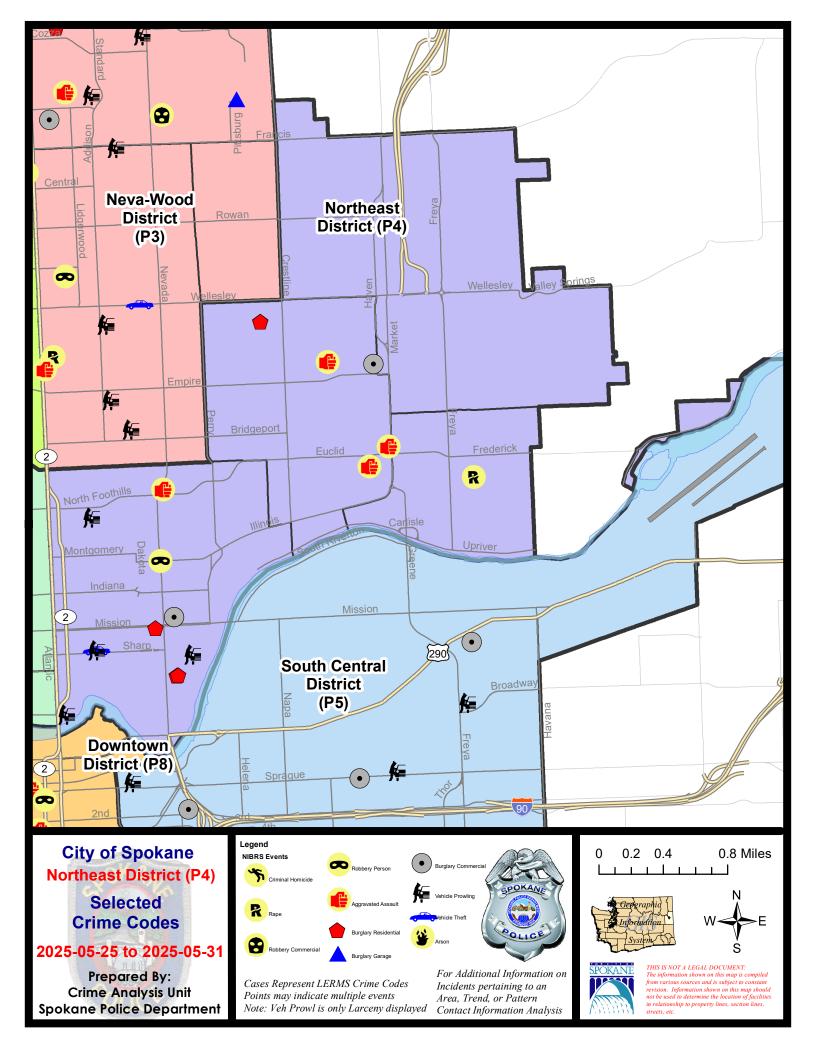

### <u>NE - Northeast District (P4)</u>

### 5/25/2025 TO 5/31/2025

| <u>A/C</u> | Offense Statute                        | Address                        | Reported Date | <u>Dist</u> |
|------------|----------------------------------------|--------------------------------|---------------|-------------|
| <u>SPB</u> | 4 <b>BE</b>                            |                                |               |             |
| С          | ASSAULT 2D                             | 4100 N COOK ST                 | 5/28/2025     | P4          |
| С          | ASSAULT 4D WEAPON                      | E FAIRVIEW AVE / N REGAL ST    | 5/30/2025     | P4          |
| С          | BURGLARY 1D FROM RESIDENCE             | 1800 E HEROY AVE               | 5/28/2025     | P4          |
| С          | BURGLARY 2D COMMERCIAL                 | 3900 N MARKET ST               | 5/28/2025     | P4          |
| С          | DRIVE BY SHOOTING                      | 3200 N MARKET ST               | 5/31/2025     | P4          |
| С          | THEFT 1D FROM BUILDING                 | 2000 E LIBERTY AVE             | 5/31/2025     | P4          |
| С          | THEFT 3D ALL OTHER                     | 3900 N MARKET ST               | 5/30/2025     | P4          |
| С          | THEFT 3D ALL OTHER                     | 4000 N CRESTLINE ST            | 5/30/2025     | P4          |
| Α          | THEFT 3D SHOPLIFTING                   | 3900 N MARKET ST               | 5/28/2025     | P4          |
| С          | THEFT 3D SHOPLIFTING                   | 3900 N MARKET ST               | 5/28/2025     | P4          |
| С          | THEFT 3D SHOPLIFTING                   | 3900 N MARKET ST               | 5/31/2025     |             |
| С          | THEFT OF A FIREARM ALL OTHER LOCATIONS | 2200 E GLASS AVE               | 5/30/2025     | P4          |
| <u>SPB</u> | 4 <b>HI</b>                            |                                |               |             |
| С          | THEFT 2D ALL OTHER                     | 3700 N RALPH ST                | 5/30/2025     | P4          |
| С          | THEFT 3D ALL OTHER                     | 4300 E LONGFELLOW AVE          | 5/30/2025     |             |
| <u>SPB</u> | 4LO                                    |                                |               |             |
| С          | DRIVE BY SHOOTING                      | 900 E NORTH FOOTHILLS DR       | 5/25/2025     | P4          |
| С          | MAIL THEFT                             | 1000 E MONTGOMERY AVE          | 5/27/2025     | P4          |
| С          | RESIDENTIAL BURGLARY                   | 1000 E DESMET AVE              | 5/29/2025     | P4          |
| С          | RESIDENTIAL BURGLARY                   | 1000 E DESMET AVE              | 5/29/2025     | P4          |
| С          | RESIDENTIAL BURGLARY                   | 800 E MISSION AVE              | 5/29/2025     | P4          |
| С          | ROBBERY 1D PERSON                      | E ILLINOIS AVE / N HAMILTON ST | 5/27/2025     | P4          |
| С          | SHOPLIFTING BURGLARY                   | 900 E MISSION AVE              | 5/29/2025     | P4          |
| С          | THEFT 2D ALL OTHER                     | 200 E FAIRVIEW AVE             | 5/30/2025     | P4          |
| С          | THEFT 2D ALL OTHER                     | 1200 E EUCLID AVE              | 5/30/2025     | P4          |
| С          | THEFT 2D ALL OTHER                     | 900 E BOONE AVE                | 5/28/2025     |             |
| С          | THEFT 2D FROM MOTOR VEHICLE            | 700 N DIVISION ST              | 5/28/2025     |             |
| С          | THEFT 3D ALL OTHER                     | 2400 N DIVISION ST             | 5/27/2025     | P4          |
| С          | THEFT 3D FROM MOTOR VEHICLE            | 1200 N SUPERIOR ST             | 5/31/2025     | P4          |
| С          | THEFT 3D FROM MOTOR VEHICLE            | 200 E NORTH FOOTHILLS DR       | 5/29/2025     |             |
| С          | THEFT 3D FROM MOTOR VEHICLE            | 300 E SHARP AVE                | 5/30/2025     |             |
| С          | THEFT 3D SHOPLIFTING                   | 900 E MISSION AVE              | 5/28/2025     | P4          |
| С          | THEFT 3D SHOPLIFTING                   | 900 E MISSION AVE              | 5/28/2025     | P4          |
| С          | THEFT 3D SHOPLIFTING                   | 1500 E ILLINOIS AVE            | 5/28/2025     | P4          |
| С          | THEFT 3D VEHICLE PARTS AND ACCESSORIES | 500 E FAIRVIEW AVE             | 5/27/2025     | P4          |
| Α          | THEFT OF MOTOR VEHICLE                 | 300 E SHARP AVE                | 5/31/2025     | P4          |

### <u>SPB4MI</u>

### A/C Offense Statute

C RAPE 2D