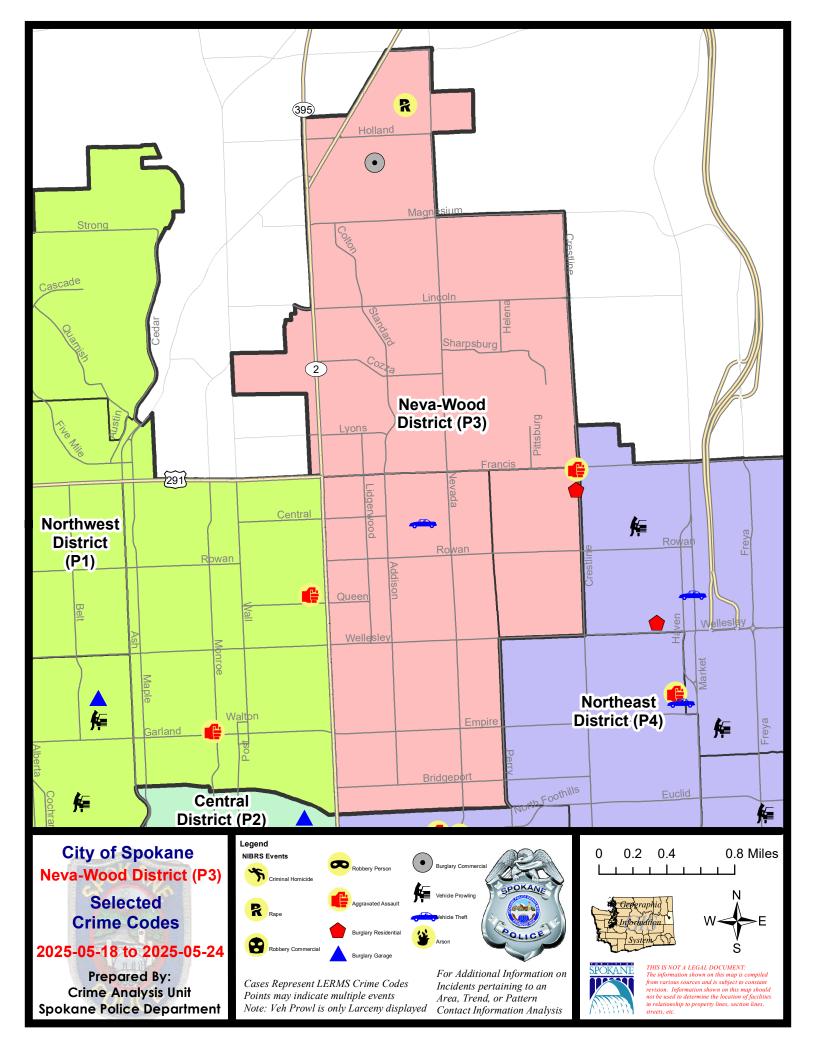

### NE - Neva-Wood District (P3)

### NE - Neva-Wood District (P3)

| A/C        | Offense Statute                            | <u>Address</u>        | Reported Date | <u>Dist</u> |
|------------|--------------------------------------------|-----------------------|---------------|-------------|
| <u>SPB</u> | 3NL                                        |                       |               |             |
| С          | MAIL THEFT                                 | 1100 E BRIDGEPORT AVE | 5/20/2025     | Р3          |
| С          | THEFT 2D FROM BUILDING                     | 5500 N DIVISION ST    | 5/18/2025     | P4          |
| С          | THEFT 2D VEHICLE PARTS AND ACCESSORIES     | 300 E LIBERTY AVE     | 5/21/2025     | Р3          |
| С          | THEFT 3D FROM BUILDING                     | 1100 E BRIDGEPORT AVE | 5/21/2025     | P3          |
| С          | THEFT 3D SHOPLIFTING                       | 5800 N DIVISION ST    | 5/18/2025     | P4          |
| С          | THEFT 3D SHOPLIFTING                       | 4700 N DIVISION ST    | 5/20/2025     | Р3          |
| С          | THEFT 3D SHOPLIFTING                       | 5500 N DIVISION ST    | 5/20/2025     | P4          |
| С          | THEFT 3D SHOPLIFTING                       | 4700 N DIVISION ST    | 5/22/2025     | P4          |
| С          | THEFT 3D SHOPLIFTING                       | 4700 N DIVISION ST    | 5/23/2025     | P4          |
| С          | THEFT 3D SHOPLIFTING                       | 4700 N DIVISION ST    | 5/18/2025     |             |
| С          | THEFT 3D SHOPLIFTING                       | 4700 N DIVISION ST    | 5/18/2025     |             |
| С          | THEFT 3D SHOPLIFTING                       | 4700 N DIVISION ST    | 5/20/2025     |             |
| С          | THEFT 3D SHOPLIFTING                       | 4700 N DIVISION ST    | 5/20/2025     |             |
| С          | THEFT 3D SHOPLIFTING                       | 4700 N DIVISION ST    | 5/21/2025     |             |
| С          | THEFT 3D SHOPLIFTING                       | 4700 N DIVISION ST    | 5/23/2025     |             |
| С          | THEFT 3D SHOPLIFTING                       | 4700 N DIVISION ST    | 5/23/2025     |             |
| С          | THEFT 3D SHOPLIFTING                       | 4700 N DIVISION ST    | 5/24/2025     |             |
| С          | THEFT OF MOTOR VEHICLE                     | 700 E JOSEPH AVE      | 5/22/2025     | Р3          |
| <u>SPB</u> | 3SH                                        |                       |               |             |
| С          | BURGLARY 2D COMMERCIAL                     | 9200 N COLTON ST      | 5/22/2025     | P4          |
| С          | RAPE 2D                                    |                       | 5/24/2025     | P4          |
| С          | RETAIL THEFT WITH SPECIAL CIRCUMSTANCES 3D | 9700 N NEWPORT HWY    | 5/22/2025     | P1          |
| С          | THEFT 2D ALL OTHER                         | 400 E MAGNESIUM RD    | 5/22/2025     | Р3          |
| С          | THEFT 2D ALL OTHER                         | 1900 E FRANCIS AVE    | 5/22/2025     | P3          |
| С          | THEFT 2D FROM BUILDING                     | 9200 N COLTON ST      | 5/24/2025     | P3          |
| С          | THEFT 3D SHOPLIFTING                       | 9700 N NEWPORT HWY    | 5/18/2025     | P1          |
| С          | THEFT 3D SHOPLIFTING                       | 9600 N NEWPORT HWY    | 5/18/2025     | P4          |
| С          | THEFT 3D SHOPLIFTING                       | 10100 N NEWPORT HWY   | 5/18/2025     | P3          |
| С          | THEFT 3D SHOPLIFTING                       | 6500 N NEVADA ST      | 5/19/2025     | Р3          |
| С          | THEFT 3D SHOPLIFTING                       | 9600 N NEWPORT HWY    | 5/19/2025     | P4          |
| С          | THEFT 3D SHOPLIFTING                       | 9700 N NEWPORT HWY    | 5/20/2025     | P4          |
| С          | THEFT 3D SHOPLIFTING                       | 10100 N NEWPORT HWY   | 5/21/2025     | Р3          |
| С          | THEFT 3D SHOPLIFTING                       | 9200 N COLTON ST      | 5/21/2025     | P4          |
| С          | THEFT 3D SHOPLIFTING                       | 6500 N NEVADA ST      | 5/22/2025     | Р3          |
| С          | THEFT 3D SHOPLIFTING                       | 6500 N NEVADA ST      | 5/22/2025     | Р3          |
| С          | THEFT 3D SHOPLIFTING                       | 9200 N COLTON ST      | 5/22/2025     | P4          |
| С          | THEFT 3D SHOPLIFTING                       | 10100 N NEWPORT HWY   | 5/22/2025     | Р3          |
| С          | THEFT 3D SHOPLIFTING                       | 10100 N NEWPORT HWY   | 5/23/2025     | Р3          |
|            |                                            |                       |               |             |

| A/C        | Offense Statute      | Address             | Reported Date | Dist |
|------------|----------------------|---------------------|---------------|------|
| С          | THEFT 3D SHOPLIFTING | 9700 N NEWPORT HWY  | 5/24/2025     | P4   |
| С          | THEFT 3D SHOPLIFTING | 9600 N NEWPORT HWY  | 5/19/2025     |      |
| С          | THEFT 3D SHOPLIFTING | 6500 N NEVADA ST    | 5/23/2025     |      |
| С          | THEFT 3D SHOPLIFTING | 6500 N NEVADA ST    | 5/24/2025     |      |
| С          | THEFT 3D SHOPLIFTING | 6500 N NEVADA ST    | 5/24/2025     |      |
| <u>SPB</u> | <u>3WH</u>           |                     |               |      |
| С          | DRIVE BY SHOOTING    | 6200 N CRESTLINE ST | 5/21/2025     | P4   |
| С          | RESIDENTIAL BURGLARY | 2000 E DALKE AVE    | 5/24/2025     | P4   |