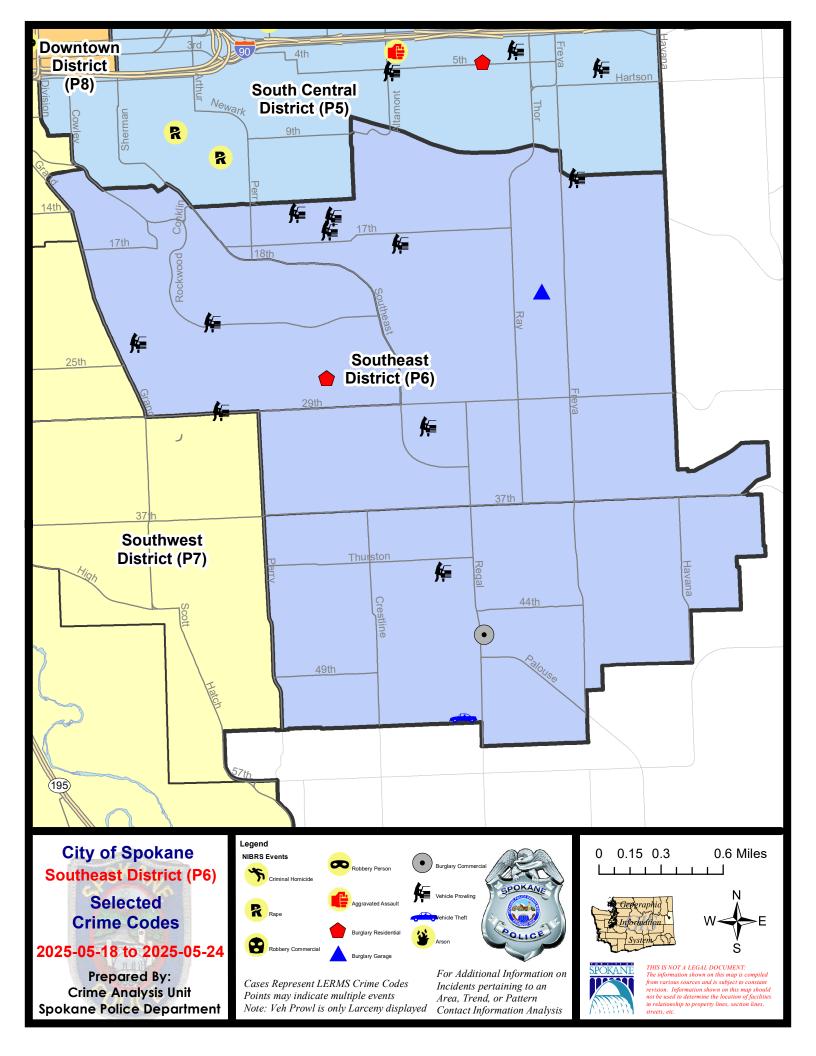

#### **SE - Southeast District (P6)**

### **Preliminary IBR Counts**

|           |                                                                                                                  | 7 Da                             | ay Compan             | ison                                      | 28 Day Comparison           |                                      |                                                | YTD Comparison             |                                     |                                                               |
|-----------|------------------------------------------------------------------------------------------------------------------|----------------------------------|-----------------------|-------------------------------------------|-----------------------------|--------------------------------------|------------------------------------------------|----------------------------|-------------------------------------|---------------------------------------------------------------|
| NIBRS Ca  | ategories (Part 1 Selected)                                                                                      | Current                          | Prior                 | Percent                                   | Current                     | Prior                                | Percent                                        | Current                    | Prior                               | Percent                                                       |
| Violent   | Criminal Homicide Rape Robbery - Commercial Robbery - Person Aggravated Assault - Non DV Aggravated Assault - DV | 0<br>0<br>0<br>0                 | 2<br>0<br>0<br>0<br>0 | -100.00%                                  | 2<br>0<br>0<br>2<br>0<br>2  | 0<br>1<br>0<br>0<br>2<br>2           | -100.00%<br>-100.00%<br>0.00%                  | 2<br>4<br>1<br>2<br>4<br>8 | 1<br>3<br>8<br>4<br>6<br>10         | 100.00%<br>33.33%<br>-87.50%<br>-50.00%<br>-33.33%<br>-20.00% |
| Property  | Violent Total:  Burglary - Residential  Burglary Garage  Burglary Commercial  Larceny  Vehicle Theft  Arson      | 0<br>2<br>1<br>1<br>17<br>1<br>0 | 1<br>1<br>0<br>9<br>0 | -100.00%<br>100.00%<br>0.00%<br>88.89%    | 4<br>2<br>1<br>43<br>1<br>0 | 5<br>2<br>2<br>34<br>1<br>0          | 20.00%  -20.00%  0.00%  -50.00%  26.47%  0.00% | 20<br>13<br>9<br>182<br>6  | 20<br>12<br>10<br>174<br>34         | -34.38%  0.00%  8.33% -10.00%  4.60%  -82.35%  100.00%        |
| Prelimina | Property Total:                                                                                                  | 22                               | 11                    | 57.14%                                    | 51                          | 49                                   | 15.91%                                         | 232                        | 251                                 | -7.57%<br>-10.60%                                             |
|           | Current 7 Day Period:<br>Current 28 Day Period:<br>Current YTD Day Period:                                       | 4/                               | /27/2025              | - 5/24/2025<br>- 5/24/2025<br>- 5/24/2025 | Prior 28                    | Day Period<br>Day Perio<br>D Period: |                                                | 3/30/2025 -                | 5/17/2025<br>4/26/2025<br>5/24/2024 | į                                                             |

### SE - Southeast District (P6)

| A/C | Offense Statute                       | <u>Address</u>       | Reported Date | <u>Dist</u> |
|-----|---------------------------------------|----------------------|---------------|-------------|
| SPC | 6 <u>6LH</u>                          |                      |               |             |
| Α   | BURGLARY 2D GARAGE                    | 3300 E 21ST AVE      | 5/22/2025     | P6          |
| С   | THEFT 2D FROM MOTOR VEHICLE           | 1900 E 16TH AVE      | 5/19/2025     | P6          |
| С   | THEFT 2D FROM MOTOR VEHICLE           | 3100 S MT VERNON ST  | 5/20/2025     | P6          |
| С   | THEFT 2D FROM MOTOR VEHICLE           | 2400 E GLENN CT      | 5/20/2025     | P6          |
| С   | THEFT 2D FROM MOTOR VEHICLE           | 1700 E 15TH AVE      | 5/23/2025     | P6          |
| С   | THEFT 3D FROM MOTOR VEHICLE           | 1900 E 15TH AVE      | 5/21/2025     | P6          |
| С   | THEFT OF A FIREARM FROM MOTOR VEHICLE | 3700 E 13TH AVE      | 5/22/2025     | P6          |
| SPC | 6RW                                   |                      |               |             |
| С   | RESIDENTIAL BURGLARY                  | 1800 E PINECREST RD  | 5/18/2025     | P6          |
| С   | RESIDENTIAL BURGLARY                  | 1800 E PINECREST RD  | 5/18/2025     | P6          |
| С   | THEFT 2D FROM MOTOR VEHICLE           | 1100 E 29TH AVE      | 5/18/2025     | P6          |
| С   | THEFT 3D ALL OTHER                    | 500 E 21ST AVE       | 5/18/2025     |             |
| С   | THEFT 3D FROM MOTOR VEHICLE           | 600 E 23RD AVE       | 5/19/2025     | P6          |
| С   | THEFT 3D FROM MOTOR VEHICLE           | 1000 E ROCKWOOD BLVD | 5/22/2025     | P6          |
| SPC | :6SG                                  |                      |               |             |
| Α   | BURGLARY 2D COMMERCIAL                | 4500 S REGAL ST      | 5/18/2025     | P6          |
| С   | THEFT 2D ALL OTHER                    | 4100 E 46TH CT       | 5/18/2025     | P6          |
| С   | THEFT 3D ALL OTHER                    | 2100 E 37TH AVE      | 5/21/2025     |             |
| С   | THEFT 3D SHOPLIFTING                  | 4500 S REGAL ST      | 5/20/2025     | P6          |
| С   | THEFT 3D SHOPLIFTING                  | 4900 S REGAL ST      | 5/22/2025     | P6          |
| С   | THEFT 3D SHOPLIFTING                  | 4900 S REGAL ST      | 5/22/2025     | P6          |
| С   | THEFT 3D SHOPLIFTING                  | 4900 S REGAL ST      | 5/23/2025     |             |
| С   | THEFT OF A FIREARM FROM MOTOR VEHICLE | 2600 E KEYSTONE CT   | 5/21/2025     | P6          |
| Α   | THEFT OF MOTOR VEHICLE                | 2700 E 53RD AVE      | 5/23/2025     | P6          |
|     |                                       |                      |               |             |