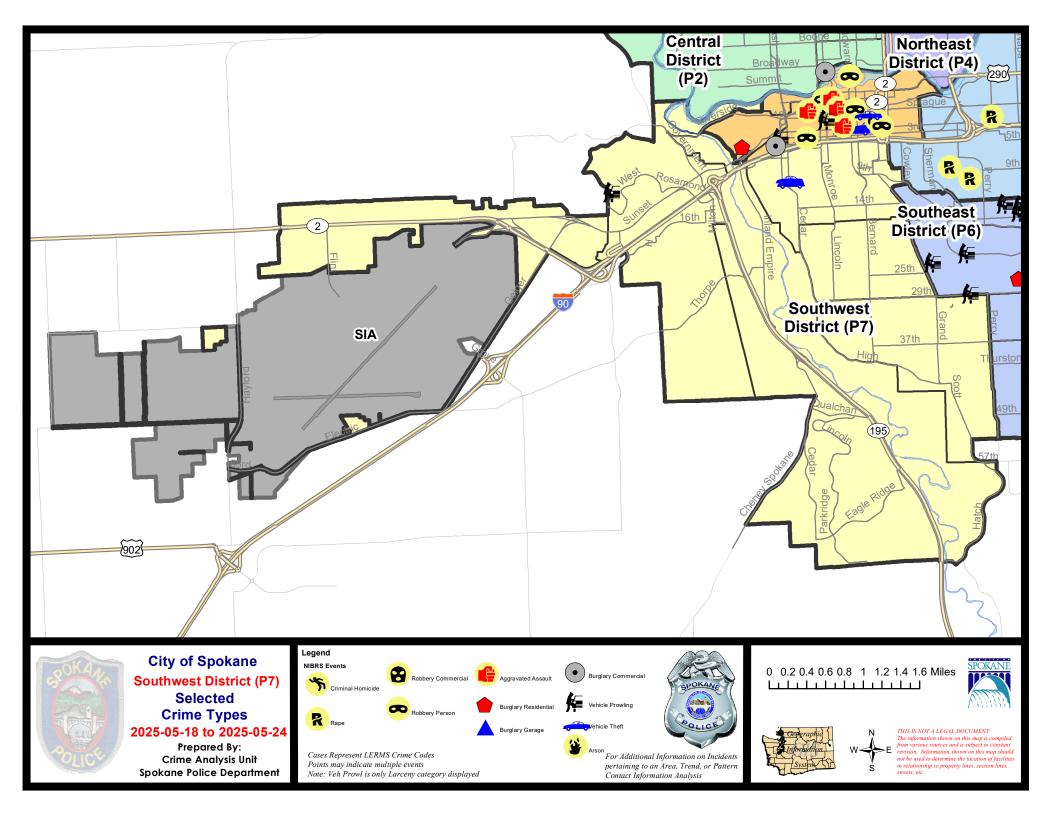

### SE - Southwest District (P7)

| A/C | Offense Statute                        | <u>Address</u>     | Reported Date | <u>Dist</u> |
|-----|----------------------------------------|--------------------|---------------|-------------|
| SPC | 7CH                                    |                    |               |             |
| С   | THEFT 2D FROM BUILDING                 | 1500 W 9TH AVE     | 5/20/2025     | P7          |
| С   | THEFT 3D ALL OTHER                     | 900 S WALNUT ST    | 5/18/2025     | P7          |
| С   | THEFT 3D FROM BUILDING                 | 500 W 5TH AVE      | 5/20/2025     | P7          |
| С   | THEFT 3D VEHICLE PARTS AND ACCESSORIES | 200 W 7TH AVE      | 5/19/2025     | P7          |
| С   | THEFT OF MOTOR VEHICLE                 | 900 S WALNUT ST    | 5/18/2025     | P7          |
| С   | THEFT OF MOTOR VEHICLE                 | 1400 W 10TH AVE    | 5/19/2025     | P7          |
| SPC | 7 <u>LC</u>                            |                    |               |             |
| С   | RAPE 3D ORAL/ANAL OR SAME SEX          |                    | 5/18/2025     | P7          |
| SPC | <del>7MC</del>                         |                    |               |             |
| С   | THEFT 3D ALL OTHER                     | 100 W 24TH AVE     | 5/19/2025     |             |
| SPC | 7WH                                    |                    |               |             |
| С   | THEFT 2D FROM MOTOR VEHICLE            | 1000 S ASSEMBLY RD | 5/23/2025     | P7          |
| С   | THEFT OF A FIREARM FROM MOTOR VEHICLE  | 1000 S ASSEMBLY RD | 5/23/2025     | P7          |
| SPC | 7WP                                    |                    |               |             |
| С   | THEFT 2D FROM BUILDING                 | 9800 W FLIGHT DR   | 5/18/2025     | P7          |
| С   | THEFT 3D SHOPLIFTING                   | 9600 W US 2 HWY    | 5/23/2025     |             |