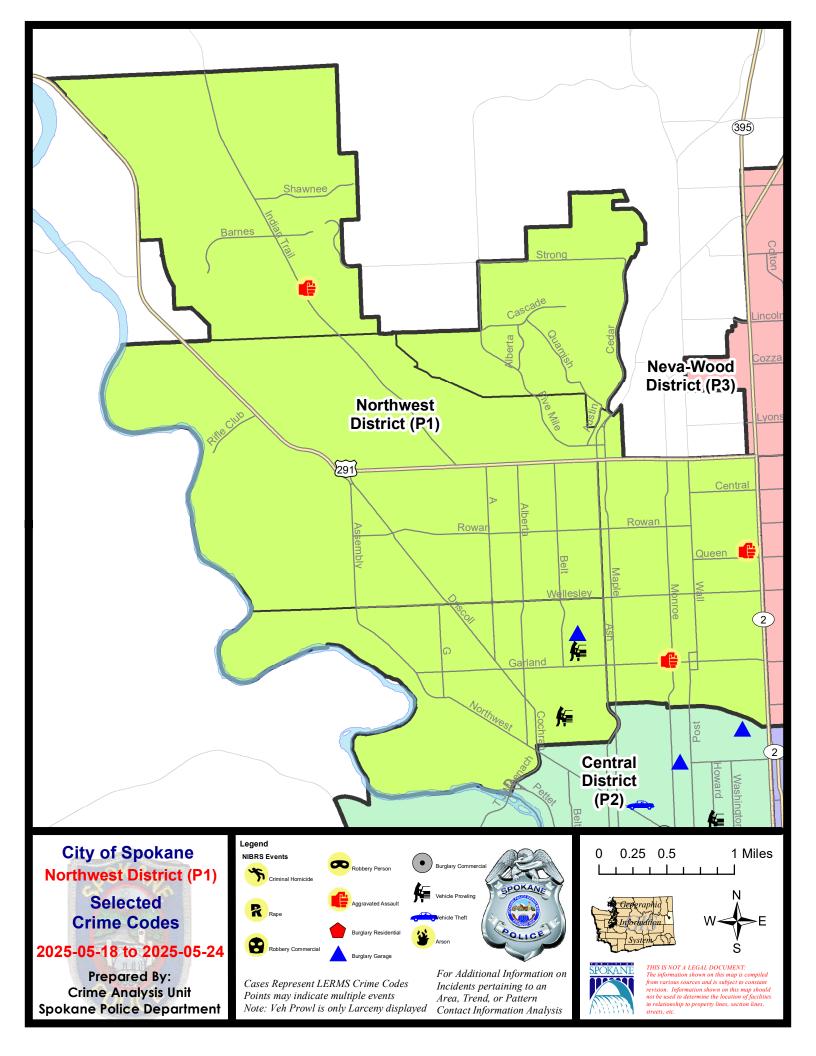

### NW - Northwest District (P1)

| A/C        | Offense Statute                       | <u>Address</u>                  | Reported Date | <u>Dist</u> |
|------------|---------------------------------------|---------------------------------|---------------|-------------|
|            |                                       |                                 |               |             |
| С          | ASSAULT 3D WEAPON OR NEGLIGENT INJURY | N ASSEMBLY ST / W WELLESLEY AVE | 5/21/2025     | P1          |
| <u>SPA</u> | 1AD                                   |                                 |               |             |
| Α          | BURGLARY 2D GARAGE                    | 4200 N CANNON ST                | 5/19/2025     | P1          |
| С          | BURGLARY 2D GARAGE                    | 4200 N CANNON ST                | 5/23/2025     | P1          |
| С          | THEFT 2D FROM BUILDING                | 3500 W LONGFELLOW AVE           | 5/18/2025     |             |
| С          | THEFT 2D FROM MOTOR VEHICLE           | 4000 N CANNON ST                | 5/19/2025     | P2          |
| С          | THEFT 3D ALL OTHER                    | 2700 W NORTHWEST BLVD           | 5/20/2025     | P1          |
| С          | THEFT 3D ALL OTHER                    | 2700 W NORTHWEST BLVD           | 5/20/2025     |             |
| С          | THEFT 3D FROM BUILDING                | 2700 W CLEVELAND AVE            | 5/21/2025     | P1          |
| С          | THEFT 3D FROM MOTOR VEHICLE           | 2200 W LIBERTY AVE              | 5/18/2025     |             |
| С          | THEFT 3D SHOPLIFTING                  | 2200 W WELLESLEY AVE            | 5/23/2025     | P1          |
| С          | THEFT 3D SHOPLIFTING                  | 2500 W WELLESLEY AVE            | 5/22/2025     |             |
| <u>SPA</u> | . <u>1BS</u>                          |                                 |               |             |
| С          | THEFT 3D ALL OTHER                    | 6600 N CEDAR ST                 | 5/24/2025     | P1          |
| С          | THEFT 3D SHOPLIFTING                  | 1700 W FRANCIS AVE              | 5/20/2025     | P1          |
| С          | THEFT OF A FIREARM FROM BUILDING      | 2800 W HOLYOKE AVE              | 5/24/2025     | P1          |
| <u>SPA</u> | 1IT                                   |                                 |               |             |
| С          | HARASSMENT FELONY WEAPON INVOLVED     | N FARMDALE CT / W STRONG RD     | 5/19/2025     | P1          |
| С          | THEFT 1D ALL OTHER                    | 8500 N TESSA ST                 | 5/19/2025     | P1          |
| С          | THEFT 2D FROM BUILDING                | 9000 N INDIAN TRAIL RD          | 5/22/2025     | P1          |
| <u>SPA</u> | .1NH                                  |                                 |               |             |
| С          | ASSAULT 2D                            | 1000 W GARLAND AVE              | 5/21/2025     | P1          |
| С          | DRIVE BY SHOOTING                     | 300 W QUEEN AVE                 | 5/23/2025     | P1          |
| С          | THEFT 2D ALL OTHER                    | 300 W CENTRAL AVE               | 5/24/2025     | P1          |
| С          | THEFT 2D FROM BUILDING                | 4100 N CALISPEL ST              | 5/18/2025     | P1          |
| С          | THEFT 2D FROM BUILDING                | 1000 W GARLAND AVE              | 5/24/2025     | P1          |
| С          | THEFT 2D FROM BUILDING                | 4700 N DIVISION ST              | 5/24/2025     | P1          |
| С          | THEFT 3D SHOPLIFTING                  | 4600 N DIVISION ST              | 5/19/2025     | P1          |
| С          | THEFT 3D SHOPLIFTING                  | 3600 N DIVISION ST              | 5/23/2025     | P1          |
| С          | THEFT 3D SHOPLIFTING                  | 4600 N DIVISION ST              | 5/18/2025     |             |
| SPA        | 1NW                                   |                                 |               |             |
| С          | MAIL THEFT                            | 5700 N MILTON ST                | 5/20/2025     | P1          |
| С          | THEFT 3D ALL OTHER                    | 4300 W WINSTON DR               | 5/19/2025     |             |
| С          | THEFT 3D ALL OTHER                    | 2300 W EVERETT AVE              | 5/21/2025     |             |
| С          | THEFT 3D SHOPLIFTING                  | 6600 N NINE MILE RD             | 5/19/2025     | P1          |
|            |                                       |                                 |               |             |