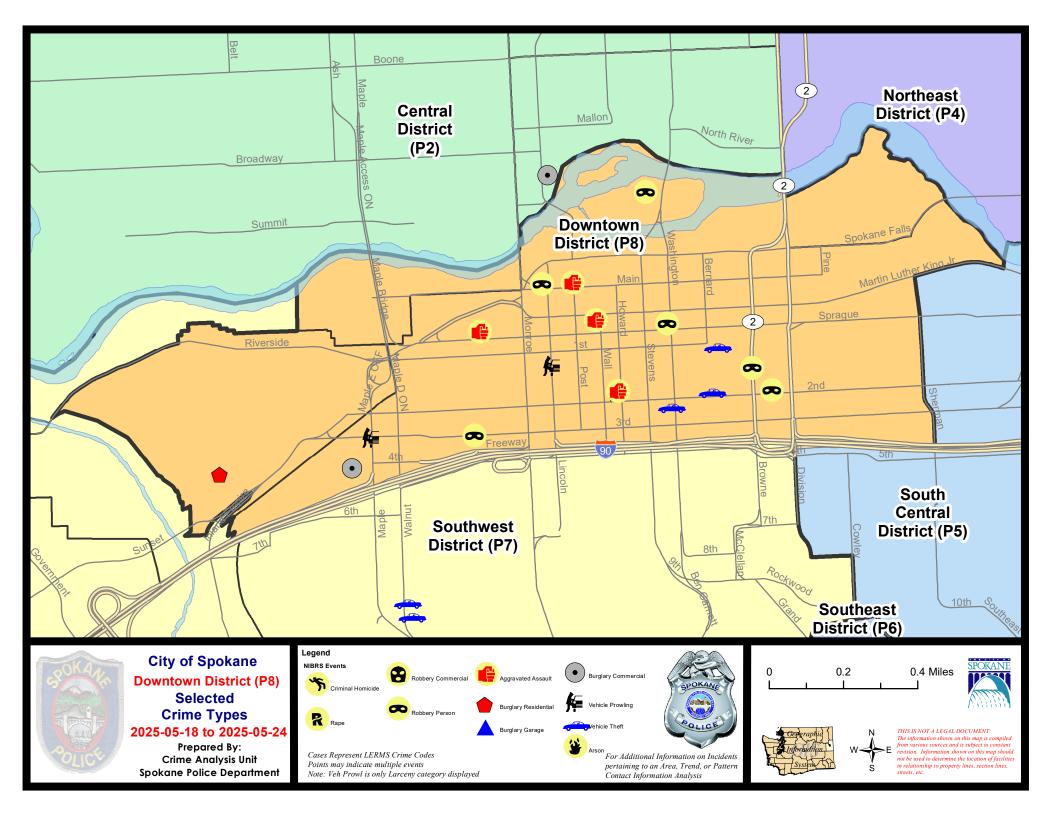

# Downtown Precinct DAVID Sector

**PSA Commander** 

**Captain Kurtis Reese** 

**Downtown District (P8)** 

POLICE SUMMARY - Ending: Saturday, May 24, 2025

### DOWNTOWN PRECINCT (P8) DAVID SECTOR