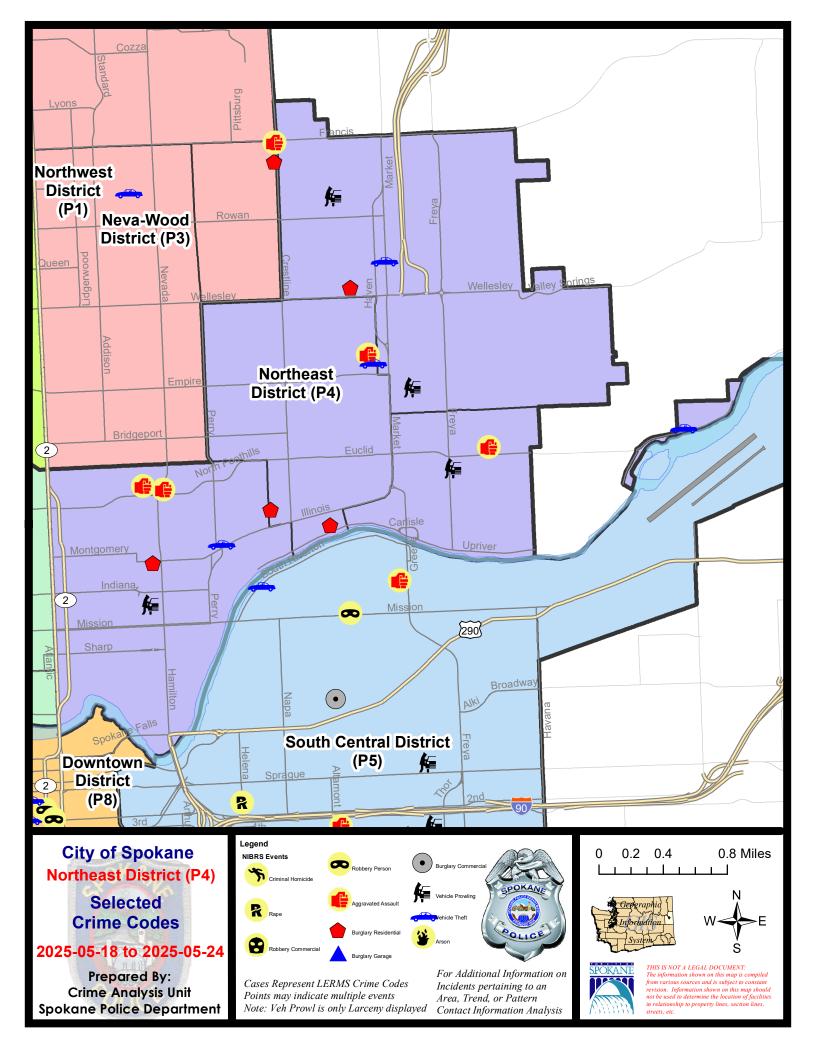

### **NE - Northeast District (P4)**

### NE - Northeast District (P4)

| A/C        | Offense Statute                            | <u>Address</u>           | Reported Date | <u>Dist</u> |
|------------|--------------------------------------------|--------------------------|---------------|-------------|
| SPB        | 4BE                                        |                          |               |             |
| С          | ASSAULT 2D                                 | 4100 N REGAL ST          | 5/24/2025     | P4          |
| С          | RESIDENTIAL BURGLARY                       | 2600 N NAPA ST           | 5/18/2025     | P4          |
| С          | RESIDENTIAL BURGLARY                       | 2400 E UPRIVER DR        | 5/18/2025     | P4          |
| С          | THEFT 3D FROM BUILDING                     | 1600 E ROCKWELL AVE      | 5/22/2025     | P4          |
| С          | THEFT 3D SHOPLIFTING                       | 3900 N MARKET ST         | 5/19/2025     | P4          |
| С          | THEFT OF MOTOR VEHICLE                     | 3900 N MARKET ST         | 5/21/2025     | P4          |
| SPB        | 4HI                                        |                          |               |             |
| С          | RESIDENTIAL BURGLARY                       | 4700 N NELSON ST         | 5/22/2025     | P4          |
| С          | THEFT 3D FROM BUILDING                     | 3900 E LONGFELLOW AVE    | 5/19/2025     | P4          |
| С          | THEFT 3D FROM MOTOR VEHICLE                | 3700 N RALPH ST          | 5/18/2025     | P4          |
| С          | THEFT 3D FROM MOTOR VEHICLE                | 2600 E JOSEPH AVE        | 5/22/2025     | P4          |
| С          | THEFT OF MOTOR VEHICLE                     | 5000 N MARKET ST         | 5/21/2025     | P4          |
| <u>SPB</u> | 4 <u>LO</u>                                |                          |               |             |
| С          | ASSAULT 2D                                 | 900 E NORTH FOOTHILLS DR | 5/18/2025     | P4          |
| С          | ASSAULT 2D                                 | 2800 N CINCINNATI ST     | 5/19/2025     | P4          |
| С          | RESIDENTIAL BURGLARY                       | 800 E ILLINOIS AVE       | 5/23/2025     | P4          |
| С          | RETAIL THEFT WITH SPECIAL CIRCUMSTANCES 2D | 900 E MISSION AVE        | 5/18/2025     | P4          |
| С          | THEFT 2D ALL OTHER                         | 1500 E ILLINOIS AVE      | 5/20/2025     | P4          |
| С          | THEFT 2D FROM MOTOR VEHICLE                | 1700 N CINCINNATI ST     | 5/23/2025     | P5          |
| С          | THEFT 3D FROM BUILDING                     | 2900 N HOGAN ST          | 5/24/2025     | P4          |
| С          | THEFT 3D SHOPLIFTING                       | 1700 N DIVISION ST       | 5/20/2025     | P4          |
| С          | THEFT 3D SHOPLIFTING                       | 900 E MISSION AVE        | 5/21/2025     | P4          |
| С          | THEFT 3D SHOPLIFTING                       | 900 E MISSION AVE        | 5/24/2025     | P4          |
| С          | THEFT OF MOTOR VEHICLE                     | 1500 E ILLINOIS AVE      | 5/21/2025     | P4          |
| <u>SPB</u> | 4 <u>4MI</u>                               |                          |               |             |
| С          | ASSAULT 2D                                 | 3900 E EUCLID AVE        | 5/21/2025     | P4          |
| С          | THEFT 3D FROM MOTOR VEHICLE                | 3600 E FAIRVIEW AVE      | 5/21/2025     | P4          |
| С          | THEFT OF MOTOR VEHICLE                     | 5600 E UPRIVER DR        | 5/24/2025     | P4          |