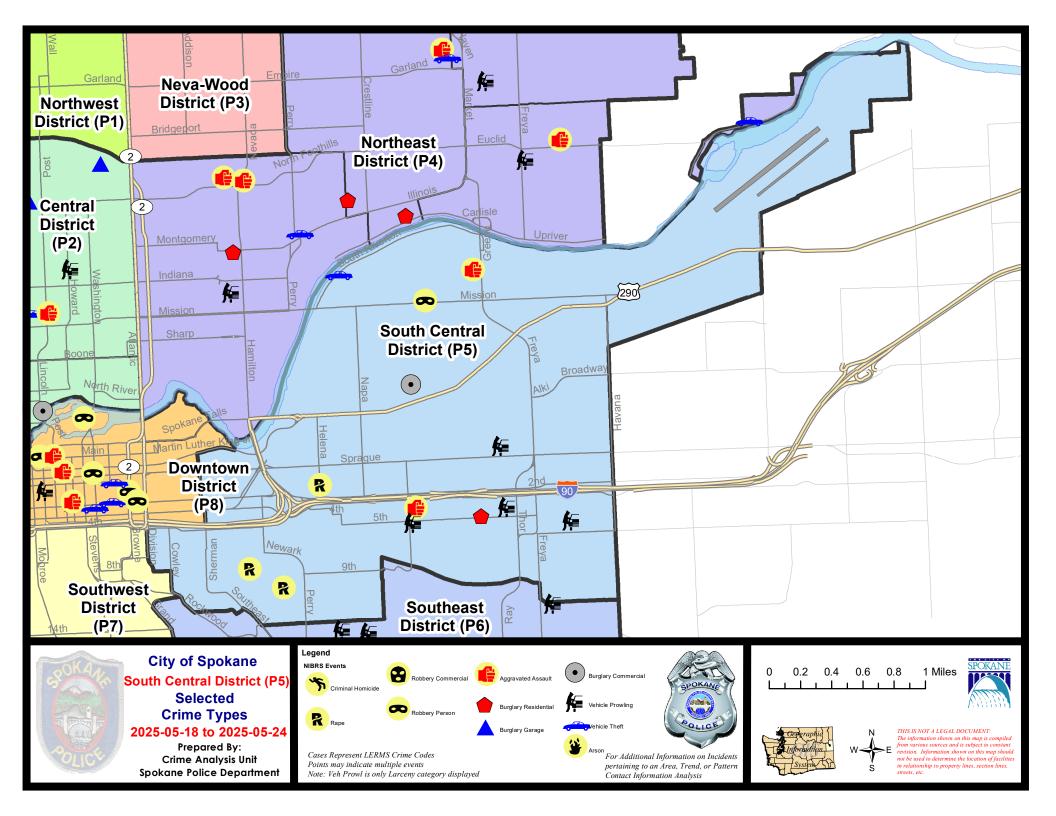

### **SE - South Central District (P5)**

### SE - South Central District (P5)

| A/C | Offense Statute                  | <u>Address</u>               | Reported Date | <u>Dist</u> |
|-----|----------------------------------|------------------------------|---------------|-------------|
| SPC | SEC                              |                              |               |             |
| С   | ASSAULT 2D                       | 2400 E 4TH AVE               | 5/20/2025     | P6          |
| С   | MAIL THEFT                       | 2700 E 4TH AVE               | 5/21/2025     | P5          |
| С   | MURDER 2D                        | 900 E 3RD AVE                | 5/18/2025     | P6          |
| С   | RAPE 2D                          |                              | 5/21/2025     | P8          |
| С   | RAPE 3D                          |                              | 5/19/2025     | P6          |
| С   | RAPE 3D                          |                              | 5/22/2025     | P6          |
| С   | RESIDENTIAL BURGLARY             | 3100 E 5TH AVE               | 5/23/2025     | P6          |
| С   | THEFT 2D ALL OTHER               | 400 S THOR ST                | 5/18/2025     | P5          |
| С   | THEFT 2D ALL OTHER               | 400 S THOR ST                | 5/18/2025     | P5          |
| С   | THEFT 2D ALL OTHER               | 700 E 2ND AVE                | 5/19/2025     | P5          |
| С   | THEFT 2D ALL OTHER               | 4200 E 12TH AVE              | 5/20/2025     | P5          |
| С   | THEFT 2D FROM BUILDING           | 2000 E 13TH AVE              | 5/24/2025     | P5          |
| С   | THEFT 2D FROM MOTOR VEHICLE      | 400 S THOR ST                | 5/21/2025     | P5          |
| С   | THEFT 2D FROM MOTOR VEHICLE      | E RIVERSIDE AVE / N RALPH ST | 5/23/2025     | P5          |
| С   | THEFT 3D FROM BUILDING           | 3600 E PRATT AVE             | 5/21/2025     | P6          |
| С   | THEFT 3D FROM MOTOR VEHICLE      | 2400 E 5TH AVE               | 5/18/2025     | P5          |
| С   | THEFT 3D FROM MOTOR VEHICLE      | 3900 E 6TH AVE               | 5/20/2025     | P5          |
| С   | THEFT 3D FROM MOTOR VEHICLE      | 2400 E 5TH AVE               | 5/22/2025     | P5          |
| С   | THEFT 3D SHOPLIFTING             | 3600 E SPRAGUE AVE           | 5/23/2025     |             |
| С   | THEFT OF A FIREARM FROM BUILDING | 600 S DENVER ST              | 5/18/2025     | P5          |
| SPC | <u>5GP</u>                       |                              |               |             |
| С   | ASSAULT OF A CHILD 2D            | 3100 E INDIANA AVE           | 5/20/2025     | P6          |
| Α   | BURGLARY 2D COMMERCIAL           | 700 N COOK ST                | 5/18/2025     | P5          |
| С   | MAIL THEFT                       | 2100 E CATALDO AVE           | 5/23/2025     | P5          |
| С   | ROBBERY 1D PERSON                | 2600 E MISSION AVE           | 5/20/2025     | P6          |
| С   | THEFT 3D ALL OTHER               | 1700 E SINTO AVE             | 5/20/2025     | P5          |
| С   | THEFT OF MOTOR VEHICLE           | 1800 E SOUTH RIVERTON AVE    | 5/24/2025     | P6          |
|     |                                  |                              |               |             |