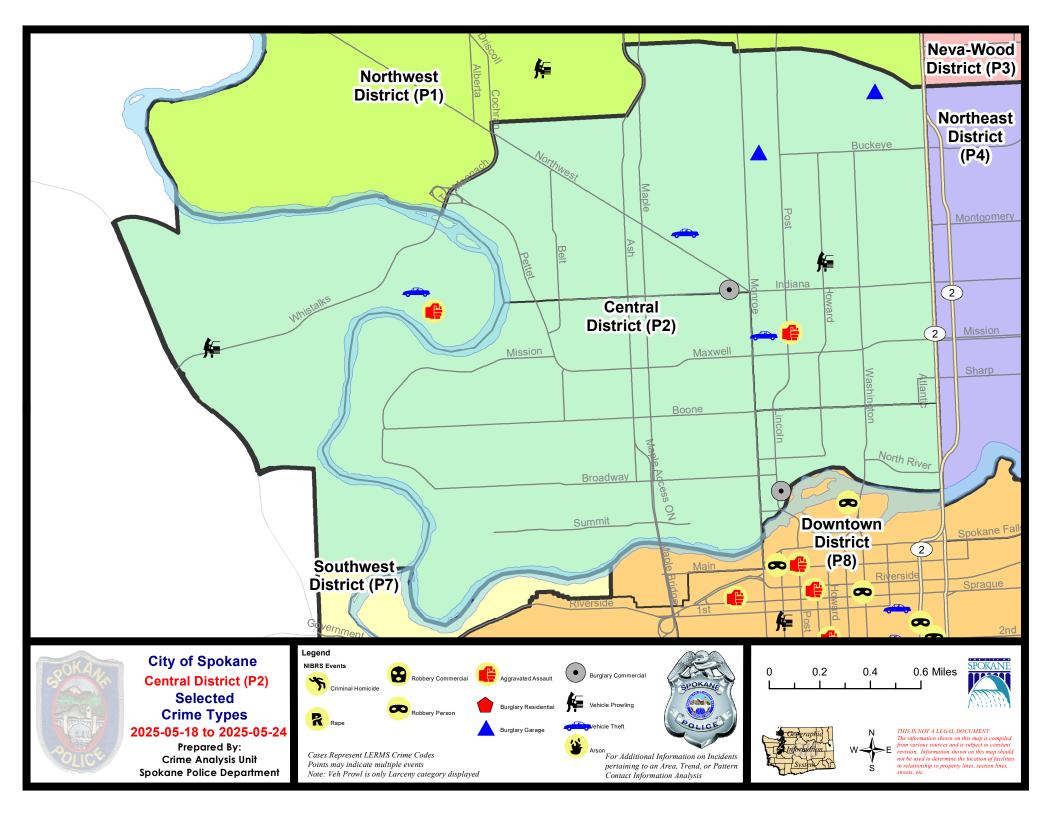

### NW - Central District (P2)

| A/C        | Offense Statute                            | <u>Address</u>        | Reported Date | <u>Dist</u> |
|------------|--------------------------------------------|-----------------------|---------------|-------------|
| SPA        | 2EG                                        |                       |               |             |
| Α          | BURGLARY 2D COMMERCIAL                     | 1900 N MADISON ST     | 5/24/2025     | P1          |
| С          | BURGLARY 2D GARAGE                         | 900 W GRACE AVE       | 5/18/2025     | P2          |
| С          | BURGLARY 2D GARAGE                         | 200 W EUCLID AVE      | 5/23/2025     | P2          |
| С          | DRIVE BY SHOOTING                          | 700 W SPOFFORD AVE    | 5/18/2025     | P1          |
| С          | THEFT 2D ALL OTHER                         | 2100 W NORTHWEST BLVD | 5/20/2025     | P2          |
| С          | THEFT 2D ALL OTHER                         | 100 W KNOX AVE        | 5/20/2025     | P2          |
| С          | THEFT 2D ALL OTHER                         | 600 W MONTGOMERY AVE  | 5/24/2025     | P2          |
| С          | THEFT 2D SHOPLIFTING                       | 1700 W NORTHWEST BLVD | 5/24/2025     | P1          |
| С          | THEFT 2D VEHICLE PARTS AND ACCESSORIES     | 400 W CLEVELAND AVE   | 5/20/2025     | P2          |
| С          | THEFT 3D ALL OTHER                         | 400 W CLEVELAND AVE   | 5/20/2025     | P2          |
| С          | THEFT 3D ALL OTHER                         | 1700 W KNOX AVE       | 5/24/2025     | P2          |
| С          | THEFT 3D FROM MOTOR VEHICLE                | 2000 N HOWARD ST      | 5/21/2025     | P2          |
| С          | THEFT 3D SHOPLIFTING                       | 1600 W NORTHWEST BLVD | 5/19/2025     | P2          |
| С          | THEFT 3D SHOPLIFTING                       | 1600 W NORTHWEST BLVD | 5/21/2025     | P2          |
| С          | THEFT 3D SHOPLIFTING                       | 1600 W NORTHWEST BLVD | 5/23/2025     | Р3          |
| С          | THEFT 3D SHOPLIFTING                       | 1600 W NORTHWEST BLVD | 5/20/2025     |             |
| С          | THEFT 3D SHOPLIFTING                       | 1600 W NORTHWEST BLVD | 5/20/2025     |             |
| С          | THEFT OF MOTOR VEHICLE                     | 900 W SPOFFORD AVE    | 5/20/2025     | P1          |
| С          | THEFT OF MOTOR VEHICLE                     | 1300 W MONTGOMERY AVE | 5/22/2025     | P1          |
| <u>SPA</u> | 2RS                                        |                       |               |             |
| С          | BURGLARY 2D COMMERCIAL                     | 600 N LINCOLN ST      | 5/19/2025     | P1          |
| С          | THEFT 2D ALL OTHER                         | 600 N LINCOLN ST      | 5/19/2025     | P2          |
| С          | THEFT 2D ALL OTHER                         | 700 W MALLON AVE      | 5/21/2025     | P2          |
| SPA        | 2WC                                        |                       |               |             |
| С          | THEFT 2D ALL OTHER                         | 1100 W MALLON AVE     | 5/20/2025     | P2          |
| С          | THEFT 2D SHOPLIFTING                       | 1100 N MONROE ST      | 5/19/2025     | P2          |
| С          | THEFT 3D ALL OTHER                         | 2100 W COLLEGE AVE    | 5/19/2025     | P1          |
| С          | THEFT 3D ALL OTHER                         | 1100 W MALLON AVE     | 5/22/2025     | P4          |
| С          | THEFT 3D SHOPLIFTING                       | 1000 W SUMMIT PKWY    | 5/22/2025     | P1          |
| С          | THEFT 3D SHOPLIFTING                       | 1000 W SUMMIT PKWY    | 5/22/2025     | P1          |
| <u>SPA</u> | <u>2WH</u>                                 |                       |               |             |
| С          | ASSAULT 2D                                 | 1900 N HOLY NAMES CT  | 5/18/2025     | P1          |
| С          | TAKING MOTOR VEHICLE WITHOUT PERMISSION 2D | 1900 N HOLY NAMES CT  | 5/20/2025     | P1          |
| С          | THEFT 2D FROM MOTOR VEHICLE                | 4100 W WHISTALKS WAY  | 5/21/2025     | P2          |
|            |                                            |                       |               |             |