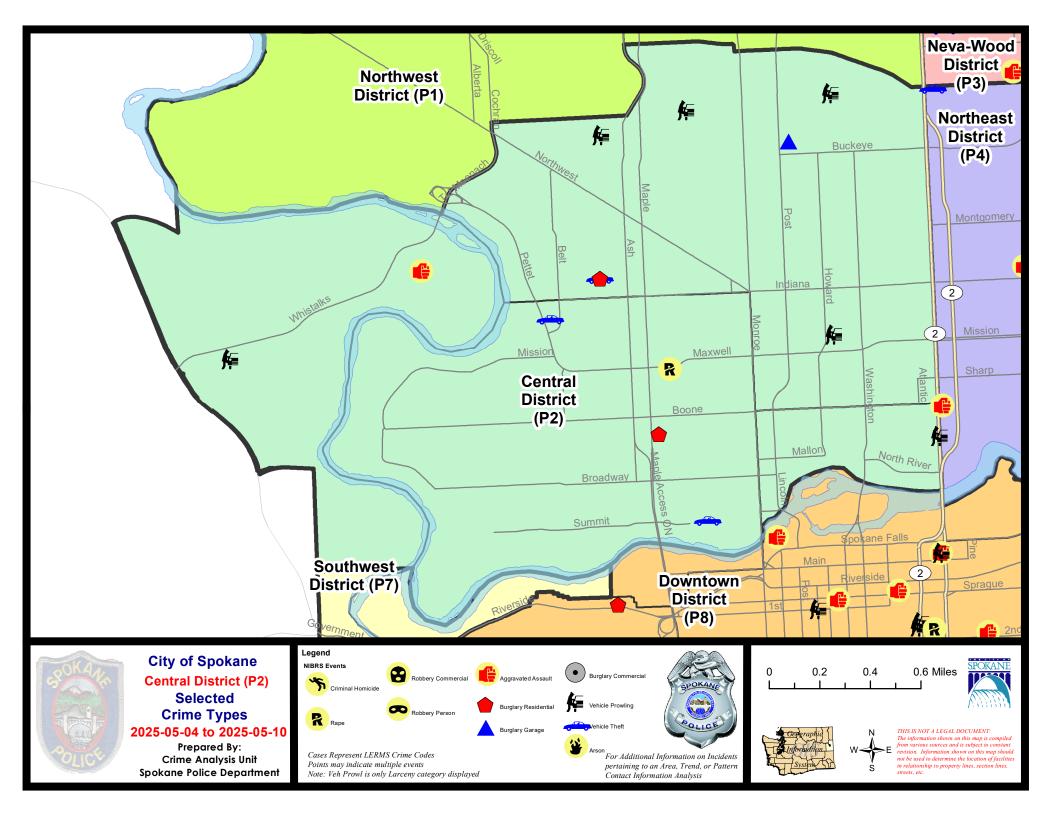

### **NW - Northwest District (P1)**

## **Preliminary IBR Counts**

|           | 7 Day Comparison            |         |          |             | 28 Day Comparison |           |               | YTD Comparison |             |          |
|-----------|-----------------------------|---------|----------|-------------|-------------------|-----------|---------------|----------------|-------------|----------|
| NIBRS Ca  | ategories (Part 1 Selected) | Current | Prior    | Percent     | Current           | Prior     | Percent       | Current        | Prior       | Percent  |
| Violent   | Criminal Homicide           | 0       | 0        |             | 0                 | 0         | $\overline{}$ | 0              | 1           | -100.00% |
|           | Rape                        | 0       | 0        |             | 0                 | 1         | -100.00%      | 3              | 18          | -83.33%  |
|           | Robbery - Commercial        | 0       | 0        |             | 0                 | 0         |               | 2              | 3           | -33.33%  |
|           | Robbery - Person            | 0       | 0        |             | 0                 | 0         |               | 3              | 4           | -25.00%  |
|           | Aggravated Assault - Non DV | 2       | 1        | 100.00%     | 5                 | 2         | 150.00%       | 14             | 14          | 0.00%    |
|           | Aggravated Assault - DV     | 0       | 2        | -100.00%    | 4                 | 3         | 33.33%        | 12             | 19          | -36.84%  |
|           | Violent Total:              | 2       | 3        | -33.33%     | 9                 | 6         | 50.00%        | 34             | 59          | -42.37%  |
| Property  | Burglary - Residential      | 2       | 0        |             | 4                 | 8         | -50.00%       | 33             | 31          | 6.45%    |
|           | Burglary Garage             | 2       | 1        | 100.00%     | 4                 | 4         | 0.00%         | 20             | 18          | 11.11%   |
|           | Burglary Commercial         | 1       | 2        | -50.00%     | 4                 | 3         | 33.33%        | 13             | 17          | -23.53%  |
|           | Larceny                     | 10      | 15       | -33.33%     | 69                | 69        | 0.00%         | 274            | 368         | -25.54%  |
|           | Vehicle Theft               | 1       | 4        | -75.00%     | 14                | 6         | 133.33%       | 36             | 51          | -29.41%  |
|           | Arson                       | 0       | 0        |             | 0                 | 1         | -100.00%      | 1              | 1           | 0.00%    |
|           | Property Total:             | 16      | 22       | -27.27%     | 95                | 91        | 4.40%         | 377            | 486         | -22.43%  |
| Prelimina | ry Part 1 Crime Totals:     | 18      | 25       | -28.00%     | 104               | 97        | 7.22%         | 411            | 545         | -24.59%  |
|           | Current 7 Day Period:       | Ę       | 5/4/2025 | - 5/10/2025 | Prior 7 D         | ay Period | :             | 4/27/2025 -    | 5/3/2025    |          |
|           | Current 28 Day Period:      | 4/      | 13/2025  | - 5/10/2025 | Prior 28          | Day Perio | d:            | 3/16/2025 -    | 4/12/2025   | i        |
|           | Current YTD Day Period:     |         | 1/1/2025 | - 5/10/2025 | Prior YTI         | D Period: |               | 1/1/2024 -     | - 5/10/2024 |          |