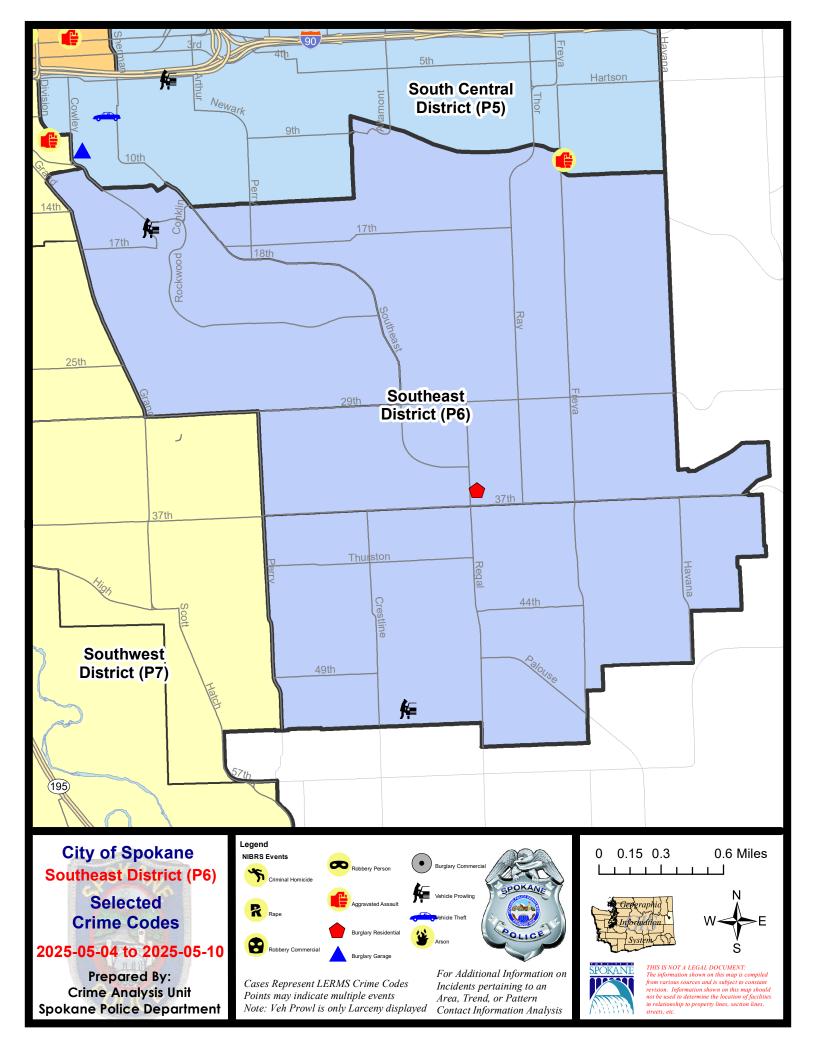

#### **SE - Southeast District (P6)**

## **Preliminary IBR Counts**

|                                  |                                                                                                                  | 7 Da                  | ny Compari             | ison                                      | 28 D                        | 28 Day Comparison                                                |                                                    |                                                                       | YTD Comparison             |                                                                |  |
|----------------------------------|------------------------------------------------------------------------------------------------------------------|-----------------------|------------------------|-------------------------------------------|-----------------------------|------------------------------------------------------------------|----------------------------------------------------|-----------------------------------------------------------------------|----------------------------|----------------------------------------------------------------|--|
| NIBRS Ca                         | ategories (Part 1 Selected)                                                                                      | Current               | Prior                  | Percent                                   | Current                     | Prior                                                            | Percent                                            | Current                                                               | Prior                      | Percent                                                        |  |
| Violent                          | Criminal Homicide Rape Robbery - Commercial Robbery - Person Aggravated Assault - Non DV Aggravated Assault - DV | 0<br>0<br>0<br>0<br>0 | 0<br>0<br>0<br>1<br>0  | -100.00%                                  | 0<br>1<br>0<br>1<br>0<br>2  | 0<br>0<br>0<br>0<br>3<br>1                                       | -100.00%<br>100.00%                                | 0<br>4<br>1<br>1<br>4<br>7                                            | 1<br>3<br>7<br>4<br>6<br>8 | -100.00%<br>33.33%<br>-85.71%<br>-75.00%<br>-33.33%<br>-12.50% |  |
|                                  | Violent Total:                                                                                                   | 1                     | 1                      | 0.00%                                     | 4                           | 4                                                                | 0.00%                                              | 17                                                                    | 29                         | -41.38%                                                        |  |
| Property                         | Burglary - Residential Burglary Garage Burglary Commercial Larceny Vehicle Theft Arson                           | 1<br>0<br>0<br>6<br>0 | 0<br>0<br>0<br>11<br>0 | -45.45%                                   | 2<br>0<br>2<br>33<br>1<br>0 | 7<br>3<br>1<br>37<br>1<br>0                                      | -71.43%<br>-100.00%<br>100.00%<br>-10.81%<br>0.00% | 17<br>11<br>8<br>156<br>5                                             | 19<br>8<br>9<br>153<br>30  | -10.53%<br>37.50%<br>-11.11%<br>1.96%<br>-83.33%<br>100.00%    |  |
|                                  | Property Total:                                                                                                  | 7                     | 11                     | -36.36%                                   | 38                          | 49                                                               | -22.45%                                            | 199                                                                   | 220                        | -9.55%                                                         |  |
| Preliminary Part 1 Crime Totals: |                                                                                                                  | 8                     | 12                     | -33.33%                                   | 42                          | 53                                                               | -20.75%                                            | 216                                                                   | 249                        | -13.25%                                                        |  |
|                                  | Current 7 Day Period:<br>Current 28 Day Period:<br>Current YTD Day Period:                                       | 4/                    | 13/2025 -              | - 5/10/2025<br>- 5/10/2025<br>- 5/10/2025 | Prior 28                    | Prior 7 Day Period:<br>Prior 28 Day Period:<br>Prior YTD Period: |                                                    | 4/27/2025 - 5/3/2025<br>3/16/2025 - 4/12/2025<br>1/1/2024 - 5/10/2024 |                            |                                                                |  |

Prepared by SPD Crime Analysis Office - Monday, May 12, 2025

NOTE: SPD moved from UCR to the NIBRS reporting standard on 10/4/16 following the transition to a new RMS System. Numbers on CompStat reports prior to this date should not be used as a comparison to those on this report. Additional info on these reporting standards can be found on the FBI website: https://ucr.fbi.gov/nibrs-overview

## SE - Southeast District (P6)

| A/C | Offense Statute             | <u>Address</u>      | Reported Date | <u>Dist</u> |
|-----|-----------------------------|---------------------|---------------|-------------|
|     |                             |                     |               |             |
| С   | ASSAULT 1D                  | 5111 S REGAL B-15   | 5/4/2025      | P6          |
| SPO | <u> </u>                    |                     |               |             |
| Α   | RESIDENTIAL BURGLARY        | 2900 E 36TH AVE     | 5/5/2025      | P6          |
| С   | THEFT 3D ALL OTHER          | 2500 E 27TH AVE     | 5/7/2025      | P6          |
| SPO | C6RW                        |                     |               |             |
| С   | THEFT 2D FROM MOTOR VEHICLE | 700 E ROCKWOOD BLVD | 5/6/2025      | P6          |
| SPO | <u> </u>                    |                     |               |             |
| С   | THEFT 1D FROM BUILDING      | 4400 S HOGAN ST     | 5/5/2025      | P6          |
| С   | THEFT 3D ALL OTHER          | 4300 S CRAFTSMAN CT | 5/8/2025      | P6          |
| С   | THEFT 3D ALL OTHER          | 2500 E THURSTON AVE | 5/5/2025      |             |
| С   | THEFT 3D FROM MOTOR VEHICLE | 5200 S STONE LN     | 5/9/2025      | P6          |