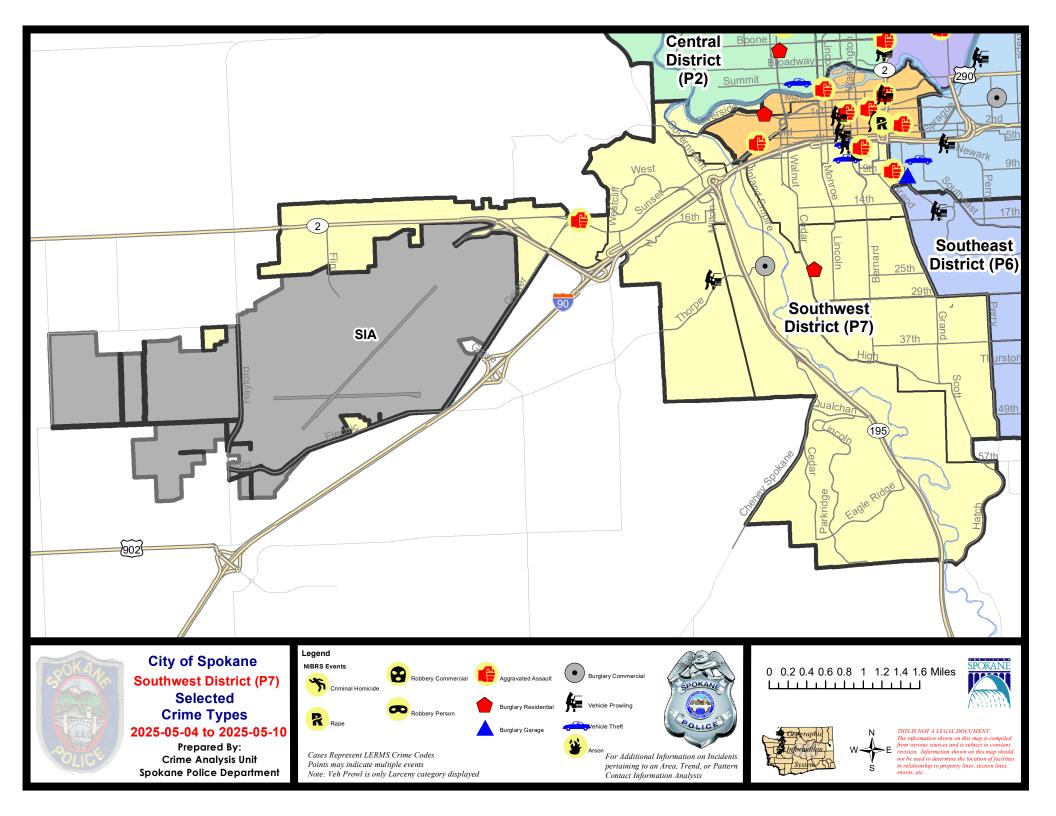

#### **SW - Southwest District (P7)**

## **Preliminary IBR Counts**

|           |                                                                                                                  | 7 Da                        | ay Compari                 | ison                                      | 28 Da                      | ay Compai                           | rison                                            | YT                                       | D Comparis                  | on                                                           |
|-----------|------------------------------------------------------------------------------------------------------------------|-----------------------------|----------------------------|-------------------------------------------|----------------------------|-------------------------------------|--------------------------------------------------|------------------------------------------|-----------------------------|--------------------------------------------------------------|
| NIBRS Ca  | tegories (Part 1 Selected)                                                                                       | Current                     | Prior                      | Percent                                   | Current                    | Prior                               | Percent                                          | Current                                  | Prior                       | Percent                                                      |
| Violent   | Criminal Homicide Rape Robbery - Commercial Robbery - Person Aggravated Assault - Non DV Aggravated Assault - DV | 0<br>0<br>0<br>0<br>3<br>0  | 0<br>1<br>0<br>0<br>1<br>0 | -100.00%<br>200.00%                       | 0<br>1<br>0<br>0<br>8<br>0 | 0<br>1<br>0<br>1<br>3<br>5          | 0.00%<br>-100.00%<br>166.67%<br>-100.00%         | 0<br>8<br>1<br>4<br>19<br>11             | 1<br>7<br>1<br>3<br>9<br>13 | -100.00%<br>14.29%<br>0.00%<br>33.33%<br>111.11%<br>-15.38%  |
| Property  | Burglary - Residential Burglary Garage Burglary Commercial Larceny Vehicle Theft Arson                           | 1<br>0<br>1<br>15<br>2<br>0 | 2<br>0<br>3<br>6<br>2      | -50.00%<br>-66.67%<br>150.00%<br>0.00%    | 5<br>3<br>4<br>37<br>6     | 10<br>2<br>3<br>47<br>4<br>0        | -50.00%<br>50.00%<br>33.33%<br>-21.28%<br>50.00% | 19<br>15<br>15<br>214<br>22<br>1         | 25<br>18<br>9<br>215<br>41  | -24.00%<br>-16.67%<br>66.67%<br>-0.47%<br>-46.34%<br>-66.67% |
|           | Property Total:                                                                                                  | 19                          | 13                         | 46.15%                                    | 55                         | 66                                  | -16.67%                                          | 286                                      | 311                         | -8.04%                                                       |
| Prelimina | ry Part 1 Crime Totals:                                                                                          | 22                          | 15                         | 46.67%                                    | 64                         | 76                                  | -15.79%                                          | 329                                      | 345                         | -4.64%                                                       |
|           | Current 7 Day Period:<br>Current 28 Day Period:<br>Current YTD Day Period:                                       | 4/                          | 13/2025 -                  | · 5/10/2025<br>· 5/10/2025<br>· 5/10/2025 | Prior 28                   | ay Period<br>Day Perio<br>D Period: |                                                  | 4/27/2025 -<br>3/16/2025 -<br>1/1/2024 - | 4/12/2025                   |                                                              |
|           |                                                                                                                  |                             |                            |                                           |                            |                                     |                                                  |                                          |                             |                                                              |