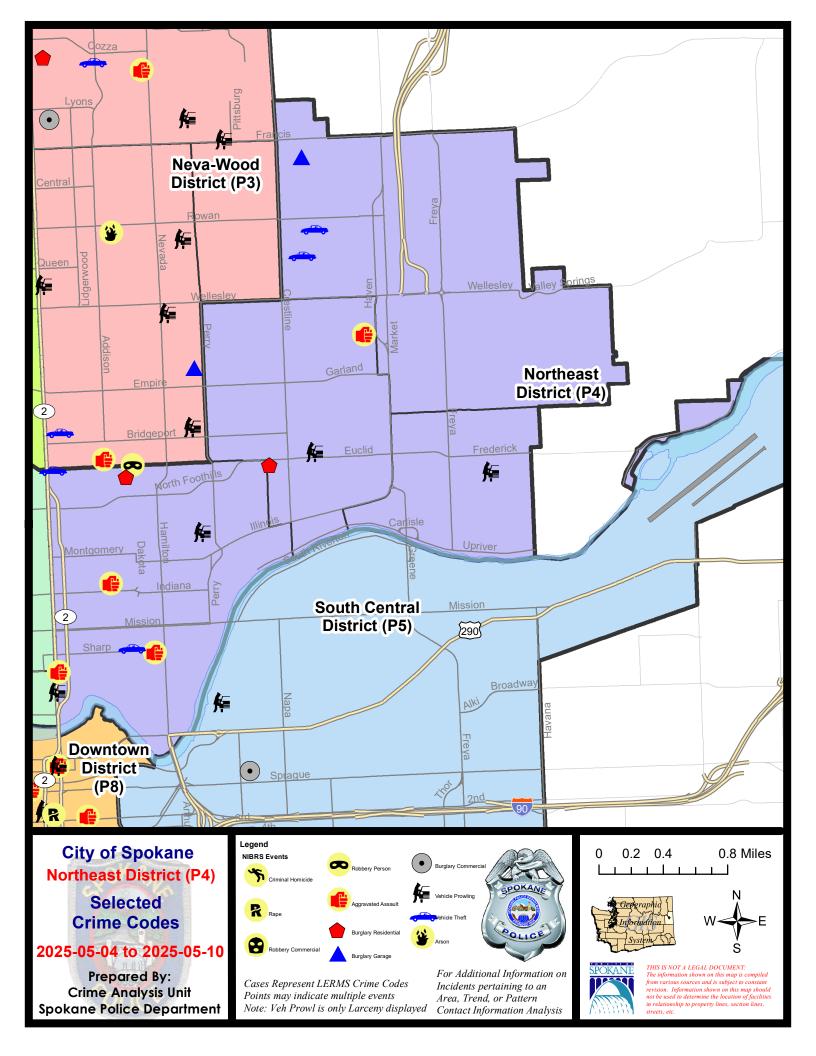

## NE - Northeast District (P4)

| A/C | Offense Statute                       | <u>Address</u>             | Reported Date | <u>Dist</u> |
|-----|---------------------------------------|----------------------------|---------------|-------------|
| SPE | 34BE                                  |                            |               |             |
| С   | DRIVE BY SHOOTING                     | E RICH AVE / N REGAL ST    | 5/10/2025     | P4          |
| С   | RESIDENTIAL BURGLARY                  | 3000 N NAPA ST             | 5/7/2025      | P4          |
| С   | THEFT 2D ALL OTHER                    | E GARLAND AVE / N REGAL ST | 5/6/2025      | P4          |
| С   | THEFT 2D FROM MOTOR VEHICLE           | 2300 E EUCLID AVE          | 5/9/2025      | P4          |
| С   | THEFT 3D FROM BUILDING                | 2900 E GORDON AVE          | 5/10/2025     | P4          |
| С   | THEFT 3D SHOPLIFTING                  | 3900 N MARKET ST           | 5/7/2025      | P4          |
| С   | THEFT 3D SHOPLIFTING                  | 3900 N MARKET ST           | 5/7/2025      | P4          |
| С   | THEFT 3D SHOPLIFTING                  | 3900 N MARKET ST           | 5/8/2025      |             |
| SPE | <u>44HI</u>                           |                            |               |             |
| С   | BURGLARY 2D GARAGE                    | 2300 E DALKE AVE           | 5/4/2025      | P4          |
| С   | THEFT 1D ALL OTHER                    | 2300 E QUEEN AVE           | 5/6/2025      | P4          |
| С   | THEFT 3D FROM BUILDING                | 3000 E ROWAN AVE           | 5/6/2025      | P4          |
| С   | THEFT OF MOTOR VEHICLE                | 2400 E SANSON AVE          | 5/5/2025      | P4          |
| С   | THEFT OF MOTOR VEHICLE                | 2300 E QUEEN AVE           | 5/6/2025      | P4          |
| SPE | <u>44LO</u>                           |                            |               |             |
| С   | ASSAULT 2D                            | 800 E SHARP AVE            | 5/4/2025      | P4          |
| С   | ASSAULT 3D WEAPON OR NEGLIGENT INJURY | 1100 N DIVISION ST         | 5/10/2025     | P1          |
| С   | HARASSMENT FELONY WEAPON INVOLVED     | 1900 N ADDISON ST          | 5/7/2025      | P1          |
| С   | MAIL THEFT                            | 2900 N DAKOTA ST           | 5/8/2025      | P4          |
| С   | RESIDENTIAL BURGLARY                  | 2900 N STANDARD ST         | 5/10/2025     | P4          |
| С   | THEFT 3D ALL OTHER                    | 100 E DESMET AVE           | 5/7/2025      | P4          |
| С   | THEFT 3D ALL OTHER                    | 400 E CATALDO AVE          | 5/7/2025      |             |
| С   | THEFT 3D FROM BUILDING                | 500 E BOONE AVE            | 5/5/2025      | P4          |
| С   | THEFT 3D FROM MOTOR VEHICLE           | 2400 N DENVER ST           | 5/5/2025      |             |
| С   | THEFT 3D SHOPLIFTING                  | 900 E MISSION AVE          | 5/8/2025      |             |
| С   | THEFT OF MOTOR VEHICLE                | 0 E EUCLID AVE             | 5/9/2025      | P4          |
| С   | THEFT OF MOTOR VEHICLE                | 600 E SHARP AVE            | 5/9/2025      | P4          |
| SPE | 4 <u>MI</u>                           |                            |               |             |
| С   | THEFT 3D FROM MOTOR VEHICLE           | 3900 E CLEVELAND AVE       | 5/5/2025      |             |