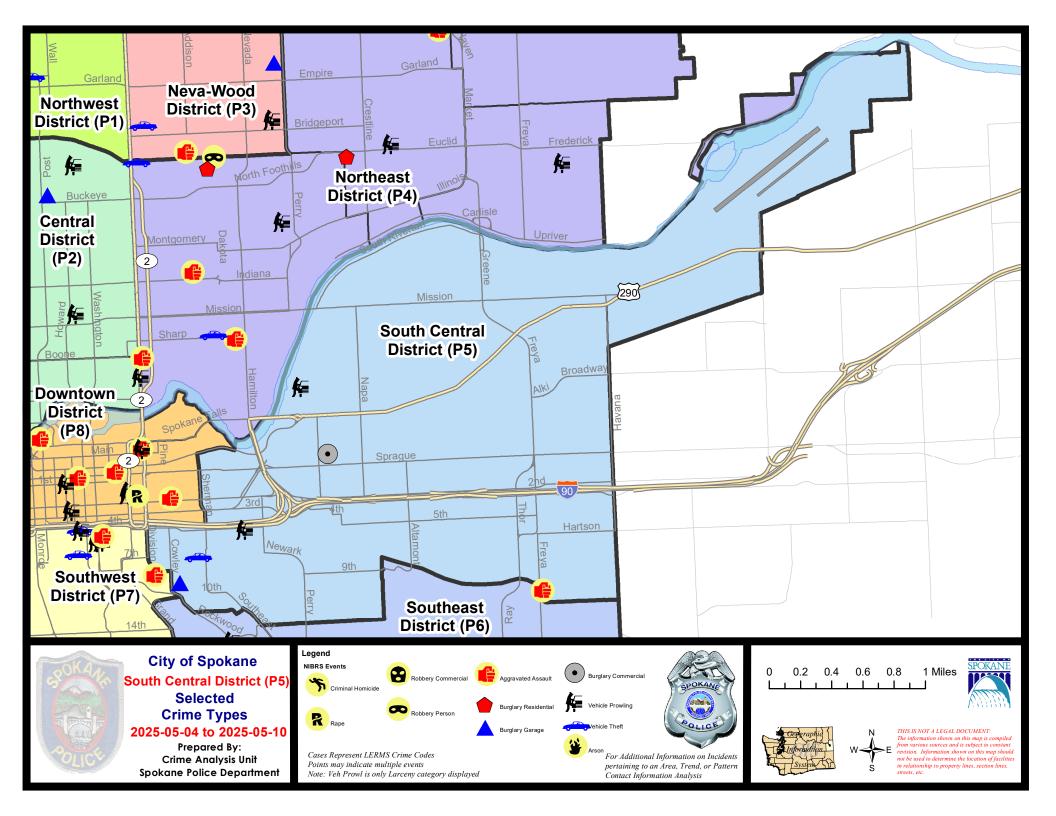

### **SE - South Central District (P5)**

### **Preliminary IBR Counts**

|           |                                                                                        | 7 Da                        | ay Compari             | ison                                      | 28 Day Comparison YTD Compar |                                     |                                                                | D Comparis                               | on                               |                                                            |
|-----------|----------------------------------------------------------------------------------------|-----------------------------|------------------------|-------------------------------------------|------------------------------|-------------------------------------|----------------------------------------------------------------|------------------------------------------|----------------------------------|------------------------------------------------------------|
| VIBRS Ca  | ntegories (Part 1 Selected)                                                            | Current                     | Prior                  | Percent                                   | Current                      | Prior                               | Percent                                                        | Current                                  | Prior                            | Percent                                                    |
| Violent   | Criminal Homicide Rape Robbery - Commercial Robbery - Person                           | 0 0 0                       | 0<br>1<br>0            | -100.00%                                  | 0<br>2<br>0                  | 0 2 0 2                             | 0.00%                                                          | 0<br>11<br>0<br>8                        | 0<br>10<br>2<br>5                | 10.00%<br>-100.00%<br>60.00%                               |
|           | Aggravated Assault - Non DV Aggravated Assault - DV                                    | 0                           | 1                      | -100.00%<br>0.00%                         | 3                            | 6                                   | -100.00%<br>-50.00%<br>0.00%                                   | 19<br>19                                 | 24                               | -20.83%<br>35.71%                                          |
|           | Violent Total:                                                                         | 1                           | 3                      | -66.67%                                   | 7                            | 12                                  | -41.67%                                                        | 57                                       | 55                               | 3.64%                                                      |
| Property  | Burglary - Residential Burglary Garage Burglary Commercial Larceny Vehicle Theft Arson | 0<br>3<br>1<br>14<br>1<br>0 | 0<br>0<br>1<br>17<br>0 | 0.00%                                     | 4<br>5<br>2<br>55<br>2<br>0  | 7<br>2<br>4<br>46<br>9<br>2         | -42.86%<br>150.00%<br>-50.00%<br>19.57%<br>-77.78%<br>-100.00% | 22<br>8<br>15<br>257<br>34<br>2          | 26<br>14<br>15<br>229<br>36<br>6 | -15.38%<br>-42.86%<br>0.00%<br>12.23%<br>-5.56%<br>-66.67% |
|           | Property Total:                                                                        | 19                          | 18                     | 5.56%                                     | 68                           | 70                                  | -2.86%                                                         | 338                                      | 326                              | 3.68%                                                      |
| Prelimina | ry Part 1 Crime Totals:                                                                | 20                          | 21                     | -4.76%                                    | 75                           | 82                                  | -8.54%                                                         | 395                                      | 381                              | 3.67%                                                      |
|           | Current 7 Day Period:<br>Current 28 Day Period:<br>Current YTD Day Period:             | 4,                          | 13/2025 -              | - 5/10/2025<br>- 5/10/2025<br>- 5/10/2025 | Prior 28                     | ay Period<br>Day Perio<br>D Period: |                                                                | 4/27/2025 -<br>3/16/2025 -<br>1/1/2024 - |                                  |                                                            |

Prepared by SPD Crime Analysis Office - Monday, May 12, 2025

NOTE: SPD moved from UCR to the NIBRS reporting standard on 10/4/16 following the transition to a new RMS System. Numbers on CompStat reports prior to this date should not be used as a comparison to those on this report. Additional info on these reporting standards can be found on the FBI website: https://ucr.fbi.gov/nibrs-overview

## SE - South Central District (P5)

| A/C | Offense Statute             | Address                | Reported Date | <u>Dist</u> |
|-----|-----------------------------|------------------------|---------------|-------------|
| SPC | SEC                         |                        |               |             |
| С   | ASSAULT 2D                  | 3600 E 12TH AVE        | 5/5/2025      | P6          |
| С   | BURGLARY 1D GARAGE          | 200 E ROCKWOOD BLVD    | 5/8/2025      | P6          |
| С   | BURGLARY 2D COMMERCIAL      | 100 N MADELIA ST       | 5/6/2025      | P6          |
| С   | BURGLARY 2D GARAGE          | 200 E ROCKWOOD BLVD    | 5/9/2025      | P5          |
| С   | BURGLARY 2D GARAGE          | 200 E ROCKWOOD BLVD    | 5/8/2025      |             |
| С   | THEFT 2D ALL OTHER          | 3900 E MAIN AVE        | 5/6/2025      | P5          |
| С   | THEFT 2D ALL OTHER          | 200 E ROCKWOOD BLVD    | 5/8/2025      | P6          |
| С   | THEFT 2D ALL OTHER          | 1600 E 10TH AVE        | 5/10/2025     | P5          |
| С   | THEFT 2D FROM MOTOR VEHICLE | 500 S GARFIELD ST      | 5/5/2025      |             |
| С   | THEFT 3D ALL OTHER          | 900 E 8TH AVE          | 5/8/2025      | P6          |
| С   | THEFT 3D FROM BUILDING      | 200 E 5TH AVE          | 5/5/2025      | P5          |
| С   | THEFT 3D FROM BUILDING      | 600 S FERRALL ST       | 5/9/2025      | P5          |
| С   | THEFT 3D FROM BUILDING      | 700 E SPRAGUE AVE      | 5/5/2025      |             |
| С   | THEFT 3D SHOPLIFTING        | 400 S THOR ST          | 5/7/2025      |             |
| С   | THEFT 3D SHOPLIFTING        | 400 S THOR ST          | 5/8/2025      |             |
| С   | THEFT 3D SHOPLIFTING        | 400 S THOR ST          | 5/8/2025      |             |
| С   | THEFT 3D SHOPLIFTING        | 3000 E SPRAGUE AVE     | 5/8/2025      |             |
| С   | THEFT OF MOTOR VEHICLE      | 700 S GRANT ST         | 5/6/2025      | P6          |
| SPC | :5GP                        |                        |               |             |
| С   | THEFT 3D ALL OTHER          | 700 N IRON BRIDGE WAY  | 5/10/2025     | P5          |
| Α   | THEFT 3D FROM MOTOR VEHICLE | 1400 E IRON BRIDGE WAY | 5/8/2025      | P5          |