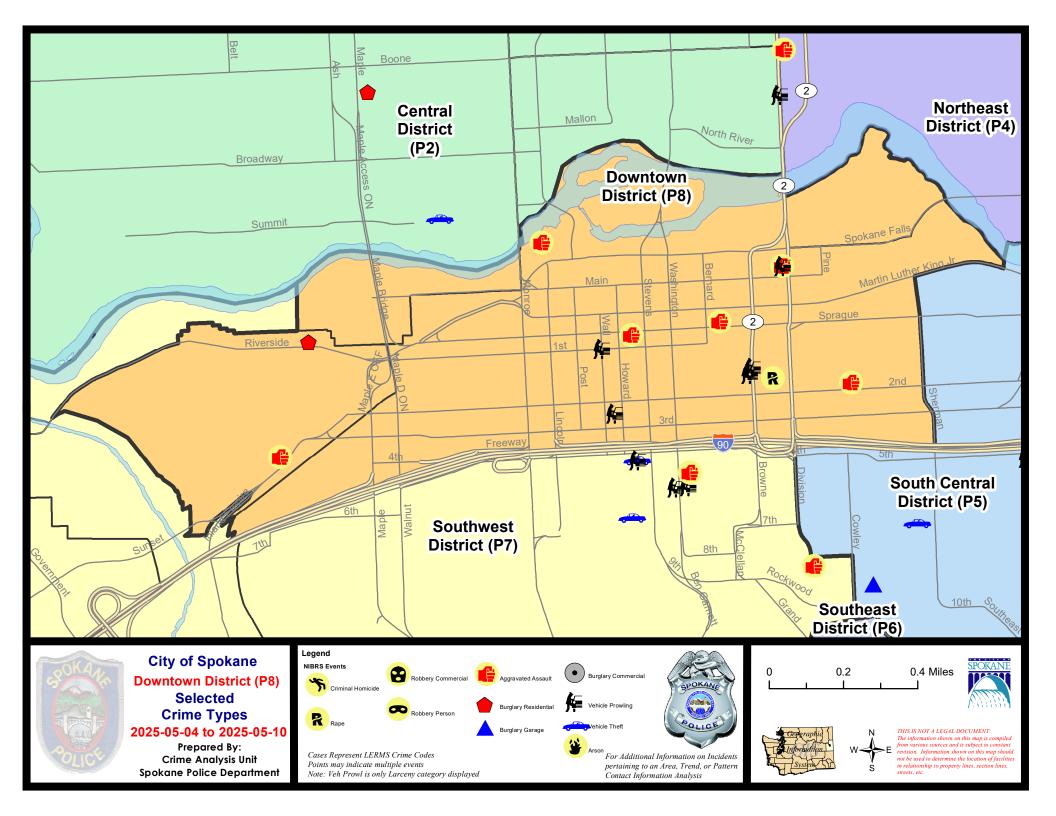

## DOWNTOWN PRECINCT (P8) DAVID SECTOR

## **Preliminary IBR Counts**

|           |                                                                                                                  | 7 Da                       | ay Compan                  | ison                                      | 28 D                        | ay Compar                            | rison                                           | YT                                       | D Comparis                      | on                                                 |
|-----------|------------------------------------------------------------------------------------------------------------------|----------------------------|----------------------------|-------------------------------------------|-----------------------------|--------------------------------------|-------------------------------------------------|------------------------------------------|---------------------------------|----------------------------------------------------|
| NIBRS Ca  | tegories (Part 1 Selected)                                                                                       | Current                    | Prior                      | Percent                                   | Current                     | Prior                                | Percent                                         | Current                                  | Prior                           | Percent                                            |
| Violent   | Criminal Homicide Rape Robbery - Commercial Robbery - Person Aggravated Assault - Non DV Aggravated Assault - DV | 0<br>1<br>0<br>0<br>5<br>1 | 0<br>1<br>0<br>4<br>3<br>0 | 0.00%<br>-100.00%<br>66.67%               | 0<br>4<br>1<br>8<br>11<br>3 | 0<br>1<br>1<br>5<br>7<br>4           | 300.00%<br>0.00%<br>60.00%<br>57.14%<br>-25.00% | 0<br>9<br>2<br>24<br>43<br>10            | 0<br>12<br>4<br>29<br>47<br>15  | -25.00%<br>-50.00%<br>-17.24%<br>-8.51%<br>-33.33% |
| Property  | Burglary - Residential Burglary Garage Burglary Commercial Larceny Vehicle Theft Arson                           | 1<br>0<br>0<br>21<br>0     | 1<br>0<br>1<br>25<br>0     | 0.00%                                     | 3<br>0<br>3<br>72<br>3<br>1 | 2<br>0<br>4<br>76<br>8               | 50.00%<br>-25.00%<br>-5.26%<br>-62.50%<br>0.00% | 18<br>0<br>17<br>356<br>32<br>5          | 14<br>0<br>29<br>402<br>52<br>6 | 28.57% -41.38% -11.44% -38.46% -16.67%             |
|           | Property Total:                                                                                                  | 22                         | 27                         | -18.52%                                   | 82                          | 91                                   | -9.89%                                          | 428                                      | 503                             | -14.91%                                            |
| Prelimina | ry Part 1 Crime Totals:                                                                                          | 29                         | 35                         | -17.14%                                   | 109                         | 109                                  | 0.00%                                           | 516                                      | 610                             | -15.41%                                            |
|           | Current 7 Day Period: Current 28 Day Period: Current YTD Day Period:                                             | 4/                         | 13/2025                    | - 5/10/2025<br>- 5/10/2025<br>- 5/10/2025 | Prior 28                    | ay Period<br>Day Period<br>D Period: |                                                 | 4/27/2025 -<br>3/16/2025 -<br>1/1/2024 - |                                 |                                                    |