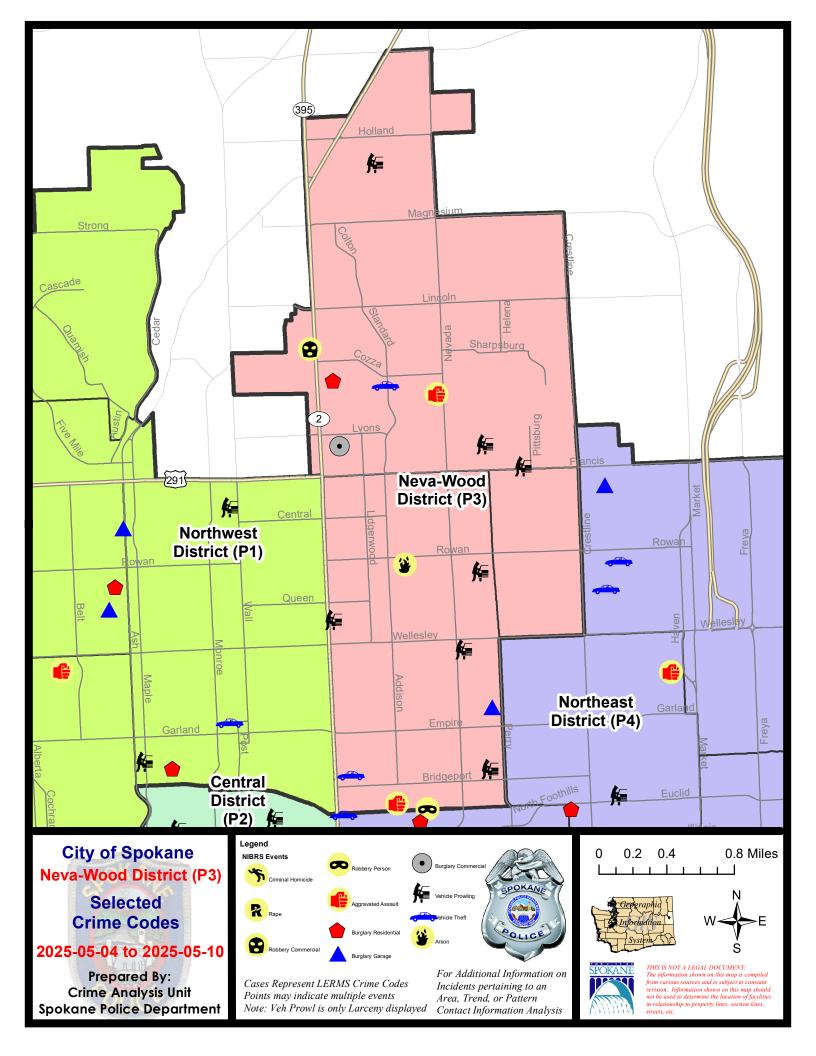

#### NE - Neva-Wood District (P3)

## **Preliminary IBR Counts**

|           | 7                                                                                                                |                            |                             | 7 Day Comparison                         |                              | 28 Day Comparison                    |                                                    |                                  | YTD Comparison                     |                                                            |  |
|-----------|------------------------------------------------------------------------------------------------------------------|----------------------------|-----------------------------|------------------------------------------|------------------------------|--------------------------------------|----------------------------------------------------|----------------------------------|------------------------------------|------------------------------------------------------------|--|
| NIBRS Ca  | ntegories (Part 1 Selected)                                                                                      | Current                    | Prior                       | Percent                                  | Current                      | Prior                                | Percent                                            | Current                          | Prior                              | Percent                                                    |  |
| Violent   | Criminal Homicide Rape Robbery - Commercial Robbery - Person Aggravated Assault - Non DV Aggravated Assault - DV | 0<br>0<br>1<br>1<br>2<br>0 | 0<br>1<br>0<br>1<br>1       | -100.00%<br>0.00%<br>100.00%<br>-100.00% | 0<br>3<br>1<br>3<br>5        | 0<br>2<br>0<br>1<br>8<br>5           | 50.00%<br>200.00%<br>-37.50%<br>-80.00%            | 0<br>10<br>6<br>7<br>23<br>16    | 0<br>10<br>6<br>17<br>28<br>20     | 0.00%<br>0.00%<br>-58.82%<br>-17.86%<br>-20.00%            |  |
|           | Violent Total:                                                                                                   | 4                          | 4                           | 0.00%                                    | 13                           | 16                                   | -18.75%                                            | 62                               | 81                                 | -23.46%                                                    |  |
| Property  | Burglary - Residential Burglary Garage Burglary Commercial Larceny Vehicle Theft Arson                           | 1<br>1<br>1<br>35<br>2     | 0<br>1<br>4<br>33<br>2<br>0 | 0.00%<br>-75.00%<br>6.06%<br>0.00%       | 5<br>4<br>8<br>124<br>6<br>1 | 3<br>1<br>9<br>144<br>11<br>0        | 66.67%<br>300.00%<br>-11.11%<br>-13.89%<br>-45.45% | 18<br>13<br>38<br>710<br>42<br>3 | 40<br>29<br>38<br>683<br>88        | -55.00%<br>-55.17%<br>0.00%<br>3.95%<br>-52.27%<br>200.00% |  |
|           | Property Total:                                                                                                  | 41                         | 40                          | 2.50%                                    | 148                          | 168                                  | -11.90%                                            | 824                              | 879                                | -6.26%                                                     |  |
| Prelimina | ry Part 1 Crime Totals:                                                                                          | 45                         | 44                          | 2.27%                                    | 161                          | 184                                  | -12.50%                                            | 886                              | 960                                | -7.71%                                                     |  |
|           | Current 7 Day Period:<br>Current 28 Day Period:<br>Current YTD Day Period:                                       | 4/                         | 13/2025 -                   | 5/10/2025<br>5/10/2025<br>5/10/2025      | Prior 28                     | Day Period<br>Day Perio<br>D Period: |                                                    |                                  | 5/3/2025<br>4/12/2025<br>5/10/2024 |                                                            |  |