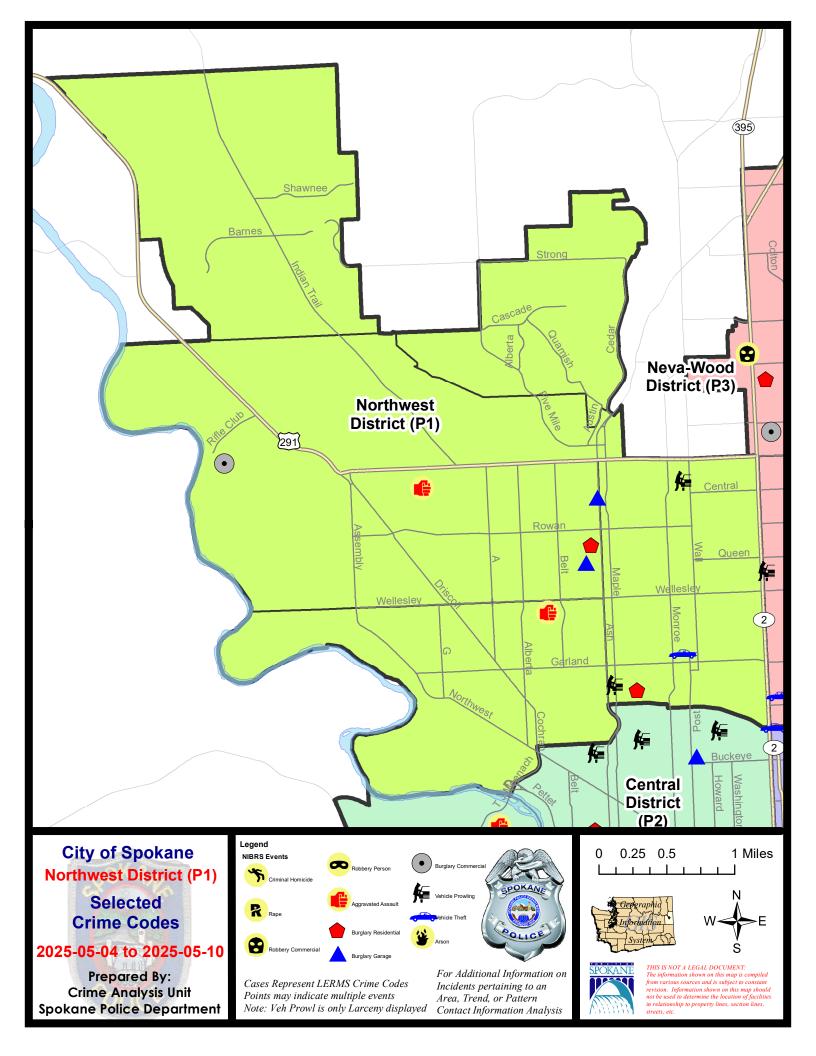

## NW - Northwest District (P1)

| A/C | Offense Statute                        | Address              | Reported Date | <u>Dist</u> |
|-----|----------------------------------------|----------------------|---------------|-------------|
| SPA | 1AD                                    |                      |               |             |
| С   | HARASSMENT FELONY WEAPON INVOLVED      | 2300 W WELLESLEY AVE | 5/5/2025      | P1          |
| С   | MAIL THEFT                             | 2400 W GORDON AVE    | 5/4/2025      | P1          |
| С   | THEFT 2D FROM BUILDING                 | 2300 W WELLESLEY AVE | 5/8/2025      | P1          |
| С   | THEFT 2D FROM BUILDING                 | 2500 W WELLESLEY AVE | 5/10/2025     | P1          |
| SPA | <u>1NH</u>                             |                      |               |             |
| С   | RESIDENTIAL BURGLARY                   | 1300 W GORDON AVE    | 5/7/2025      | P1          |
| С   | THEFT 3D ALL OTHER                     | 4100 N CALISPEL ST   | 5/5/2025      |             |
| С   | THEFT 3D FROM MOTOR VEHICLE            | 1600 W GORDON AVE    | 5/6/2025      | P1          |
| С   | THEFT 3D FROM MOTOR VEHICLE            | 6000 N POST ST       | 5/7/2025      | P1          |
| С   | THEFT 3D VEHICLE PARTS AND ACCESSORIES | 4600 N WHITEHOUSE ST | 5/7/2025      | P1          |
| Α   | THEFT OF MOTOR VEHICLE                 | 800 W WALTON AVE     | 5/8/2025      | P1          |
| SPA | 1NW                                    |                      |               |             |
| С   | ASSAULT 2D                             | 3500 W BISMARK AVE   | 5/7/2025      | P1          |
| С   | BURGLARY 2D COMMERCIAL                 | 5800 W HOUSTON AVE   | 5/8/2025      | P1          |
| Α   | BURGLARY 2D GARAGE                     | 5100 N ELM ST        | 5/4/2025      | P1          |
| С   | BURGLARY 2D GARAGE                     | 5800 N ASH ST        | 5/7/2025      | P1          |
| С   | RESIDENTIAL BURGLARY                   | 5300 N OAK ST        | 5/10/2025     | P1          |
| С   | THEFT 2D ALL OTHER                     | 2500 W CROWN AVE     | 5/7/2025      |             |
| С   | THEFT 3D ALL OTHER                     | 5700 N ASSEMBLY ST   | 5/10/2025     | P1          |
| С   | THEFT 3D VEHICLE PARTS AND ACCESSORIES | 5500 N ELGIN ST      | 5/6/2025      | P1          |

## NW - Central District (P2)

| A/C | Offense Statute             | <u>Address</u>                | Reported Date | <u>Dist</u> |
|-----|-----------------------------|-------------------------------|---------------|-------------|
| SPA | .2EG                        |                               |               |             |
| С   | BURGLARY 2D GARAGE          | 700 W CLEVELAND AVE           | 5/6/2025      | P2          |
| С   | RESIDENTIAL BURGLARY        | 1800 W SHANNON AVE            | 5/4/2025      | P1          |
| С   | THEFT 2D FROM MOTOR VEHICLE | 3000 N ADAMS ST               | 5/4/2025      | P2          |
| С   | THEFT 3D FROM BUILDING      | 1300 W FREDERICK AVE          | 5/7/2025      | P2          |
| С   | THEFT 3D FROM MOTOR VEHICLE | 1800 W CLEVELAND AVE          | 5/4/2025      | P2          |
| С   | THEFT 3D FROM MOTOR VEHICLE | 500 W EUCLID AVE              | 5/5/2025      | P2          |
| С   | THEFT 3D FROM MOTOR VEHICLE | 1600 N HOWARD ST              | 5/7/2025      | P2          |
| С   | THEFT 3D SHOPLIFTING        | 1600 W NORTHWEST BLVD         | 5/8/2025      | P2          |
| С   | THEFT 3D SHOPLIFTING        | 1600 W NORTHWEST BLVD         | 5/9/2025      | P1          |
| С   | THEFT 3D SHOPLIFTING        | 1600 W NORTHWEST BLVD         | 5/10/2025     | P2          |
| С   | THEFT OF MOTOR VEHICLE      | 1800 W SHANNON AVE            | 5/4/2025      | P1          |
| SPA | <u>2RS</u>                  |                               |               |             |
| С   | THEFT 3D FROM MOTOR VEHICLE | N DIVISION ST / E CATALDO AVE | 5/4/2025      | P1          |
| SPA | 2WC                         |                               |               |             |
| С   | RAPE 2D                     |                               | 5/7/2025      | P1          |
| Α   | RESIDENTIAL BURGLARY        | 1500 W GARDNER AVE            | 5/10/2025     | P1          |
| С   | THEFT 3D ALL OTHER          | 1700 W BRIDGE AVE             | 5/7/2025      |             |
| С   | THEFT 3D FROM BUILDING      | 1500 W GARDNER AVE            | 5/10/2025     | P1          |
| С   | THEFT 3D SHOPLIFTING        | 1000 W SUMMIT PKWY            | 5/5/2025      | P1          |
| С   | THEFT OF MOTOR VEHICLE      | 1700 N PETTET DR              | 5/5/2025      | P2          |
| С   | THEFT OF MOTOR VEHICLE      | 1200 W SUMMIT PKWY            | 5/6/2025      | P1          |
| SPA | . <u>2WH</u>                |                               |               |             |
| С   | ASSAULT 4D WEAPON           | 2900 W ELLIOTT DR             | 5/4/2025      | P1          |
| С   | THEFT 3D FROM MOTOR VEHICLE | 1600 N RIVER RIDGE BLVD       | 5/10/2025     |             |