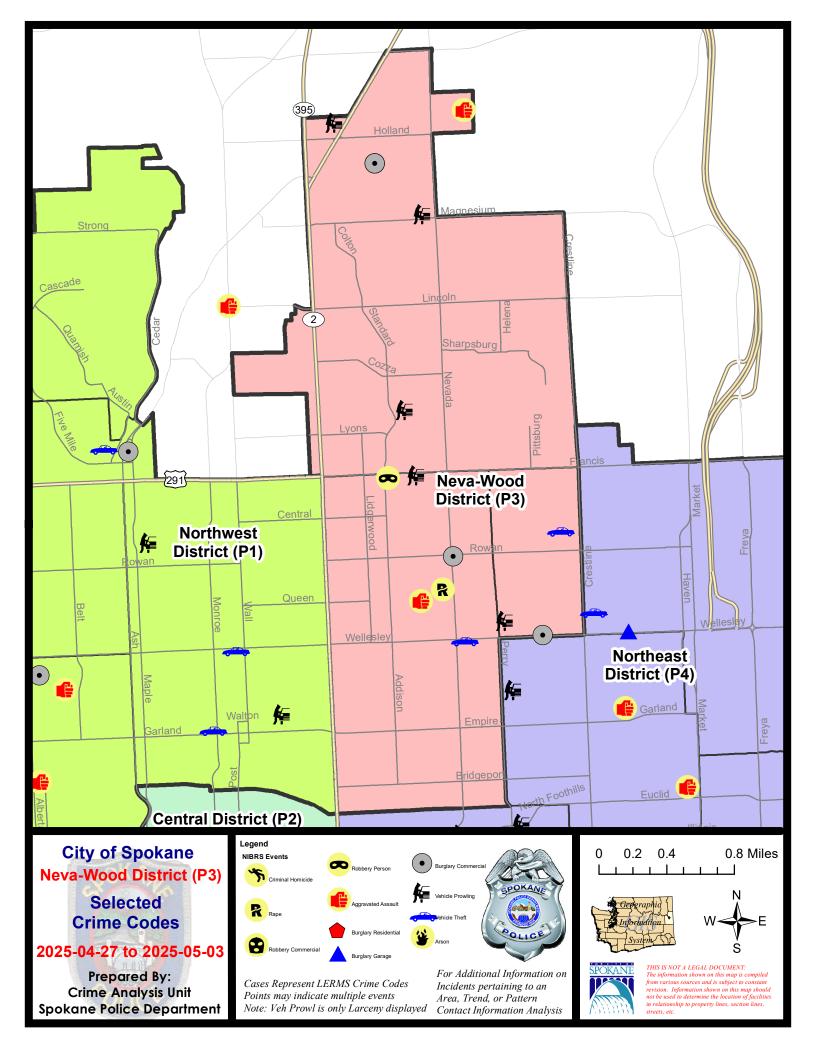

#### NE - Neva-Wood District (P3)

### **Preliminary IBR Counts**

| NIBRS Categories (Part 1 Selected)         Current         Prior         Percent         Current         O         D         D         Current         D         D         D         D         D         D         D         D         D         D         D         D         D         D         D         D         D         D         D         D         D         D         D         D         D         D         D         D         D <th< th=""><th></th><th></th><th>7 Da</th><th>ay Compan</th><th>ison</th><th>28 Da</th><th>ay Compaı</th><th>rison</th><th>YT</th><th>D Comparis</th><th>on</th></th<> |            |                                                           | 7 Da              | ay Compan         | ison              | 28 Da         | ay Compaı          | rison                        | YT                    | D Comparis      | on                                                         |
|---------------------------------------------------------------------------------------------------------------------------------------------------------------------------------------------------------------------------------------------------------------------------------------------------------------------------------------------------------------------------------------------------------------------------------------------------------------------------------------------------------------------------------------------------------------------------------------------------------------------------------------------------------------------------------------------------------------------------------------------------------------------------------------------------------------------------------------------------------------------------------------------------------------------------------------------------------------------------------------------------------------------------------------------------------------------------------------------------------------------------------------------------------------------------------------------------------------------------------------------------------------------------------------------------------------------------------------------------------------------------------------------------------------------------------------|------------|-----------------------------------------------------------|-------------------|-------------------|-------------------|---------------|--------------------|------------------------------|-----------------------|-----------------|------------------------------------------------------------|
| Rape                                                                                                                                                                                                                                                                                                                                                                                                                                                                                                                                                                                                                                                                                                                                                                                                                                                                                                                                                                                                                                                                                                                                                                                                                                                                                                                                                                                                                                  | NIBRS Cat  | tegories (Part 1 Selected)                                | Current           | Prior             | Percent           |               |                    |                              |                       |                 | Percent                                                    |
| Robbery - Person                                                                                                                                                                                                                                                                                                                                                                                                                                                                                                                                                                                                                                                                                                                                                                                                                                                                                                                                                                                                                                                                                                                                                                                                                                                                                                                                                                                                                      | Violent    |                                                           | $\vdash$          |                   | 0.00%             |               | <del> </del>       | 300.00%                      | _                     | $\overline{}$   | 0.00%                                                      |
| Property         Burglary - Residential         0         0         1         5         3         66.67%         17         39         -56           Burglary Garage         0         1         -100.00%         2         1         100.00%         11         29         -62           Burglary Commercial         4         1         300.00%         9         7         28.57%         37         36         2           Larceny         33         18         83.33%         118         144         -18.06%         674         648         4           Vehicle Theft         2         2         0.00%         7         9         -22.22%         40         83         -51           Arson         0         0         0         0         0         0         7         9         -22.22%         40         83         -51           Property Total:         39         22         77.27%         141         164         -14.02%         781         836         -6           Preliminary Part 1 Crime Totals:         43         25         72.00%         155         178         -12.92%         840         914         -8           Current                                                                                                                                                                                                                                                                        |            | Robbery - Person<br>Aggravated Assault - Non DV           | 1                 | 1                 |                   | 2             | 1 8                | -25.00%                      | 6 22                  | 15<br>27        | -16.67%<br>-60.00%<br>-18.52%<br>-20.00%                   |
| Burglary Garage Burglary Commercial Larceny Vehicle Theft Arson  Property Total:  39 22 77.27%  141 100.00% 2 1 1 100.00% 9 7 28.57% 37 36 2 40 648 4 4 5 674 648 4 5 674 648 4 648 4 648 674 648 674 648 674 648 674 648 674 648 674 648 674 648 674 648 674 648 674 648 674 648 674 648 674 648 674 648 674 648 674 648 674 648 674 648 674 648 674 648 674 648 674 648 674 648 674 648 674 648 674 648 674 648 674 648 674 648 674 648 674 648 674 648 674 648 674 648 674 648 674 648 674 648 674 648 674 648 674 675 675 675 675 675 675 675 675 675 675                                                                                                                                                                                                                                                                                                                                                                                                                                                                                                                                                                                                                                                                                                                                                                                                                                                                         |            | Violent Total:                                            | 4                 | 3                 | 33.33%            | 14            | 14                 | 0.00%                        | 59                    | 78              | -24.36%                                                    |
| Preliminary Part 1 Crime Totals:         43         25         72.00%         155         178         -12.92%         840         914         -8           Current 7 Day Period:         4/27/2025 - 5/3/2025         Prior 7 Day Period:         4/20/2025 - 4/26/2025           Current 28 Day Period:         4/6/2025 - 5/3/2025         Prior 28 Day Period:         3/9/2025 - 4/5/2025                                                                                                                                                                                                                                                                                                                                                                                                                                                                                                                                                                                                                                                                                                                                                                                                                                                                                                                                                                                                                                         | Property   | Burglary Garage Burglary Commercial Larceny Vehicle Theft | 0<br>4<br>33<br>2 | 1<br>1<br>18<br>2 | 300.00%<br>83.33% | 9<br>118<br>7 | 1<br>7<br>144<br>9 | 100.00%<br>28.57%<br>-18.06% | 11<br>37<br>674<br>40 | 29<br>36<br>648 | -56.41%<br>-62.07%<br>2.78%<br>4.01%<br>-51.81%<br>100.00% |
| Current 7 Day Period:       4/27/2025 - 5/3/2025       Prior 7 Day Period:       4/20/2025 - 4/26/2025         Current 28 Day Period:       4/6/2025 - 5/3/2025       Prior 28 Day Period:       3/9/2025 - 4/5/2025                                                                                                                                                                                                                                                                                                                                                                                                                                                                                                                                                                                                                                                                                                                                                                                                                                                                                                                                                                                                                                                                                                                                                                                                                  |            | Property Total:                                           | 39                | 22                | 77.27%            | 141           | 164                | -14.02%                      | 781                   | 836             | -6.58%                                                     |
| Current 28 Day Period: 4/6/2025 - 5/3/2025 Prior 28 Day Period: 3/9/2025 - 4/5/2025                                                                                                                                                                                                                                                                                                                                                                                                                                                                                                                                                                                                                                                                                                                                                                                                                                                                                                                                                                                                                                                                                                                                                                                                                                                                                                                                                   | Preliminar | y Part 1 Crime Totals:                                    | 43                | 25                | 72.00%            | 155           | 178                | -12.92%                      | 840                   | 914             | -8.10%                                                     |
|                                                                                                                                                                                                                                                                                                                                                                                                                                                                                                                                                                                                                                                                                                                                                                                                                                                                                                                                                                                                                                                                                                                                                                                                                                                                                                                                                                                                                                       |            | Current 28 Day Period:                                    | 4                 | 4/6/2025          | - 5/3/2025        | Prior 28      | Day Perio          |                              | 3/9/2025 -            | 4/5/2025        |                                                            |

# NE - Neva-Wood District (P3)

| A/C        | Offense Statute                            | Address               | Reported Date | <u>Dist</u> |
|------------|--------------------------------------------|-----------------------|---------------|-------------|
| <u>SPB</u> | 3NL                                        |                       |               |             |
| С          | ASSAULT 4D WEAPON                          | 600 E QUEEN AVE       | 4/30/2025     | P4          |
| С          | BURGLARY 2D COMMERCIAL                     | 5400 N NEVADA ST      | 5/2/2025      | P4          |
| С          | RAPE OF A CHILD 1D                         |                       | 5/1/2025      | Р3          |
| С          | RETAIL THEFT WITH SPECIAL CIRCUMSTANCES 3D | 5500 N DIVISION ST    | 4/28/2025     | P4          |
| С          | ROBBERY 1D CARJACKING                      | 500 E FRANCIS AVE     | 4/27/2025     | P4          |
| С          | THEFT 2D FROM MOTOR VEHICLE                | 600 E FRANCIS AVE     | 4/30/2025     |             |
| С          | THEFT 2D SHOPLIFTING                       | 5500 N DIVISION ST    | 4/27/2025     | P4          |
| С          | THEFT 3D ALL OTHER                         | 5800 N DIVISION ST    | 4/28/2025     | Р3          |
| С          | THEFT 3D ALL OTHER                         | 100 E BRIDGEPORT AVE  | 4/30/2025     | Р3          |
| С          | THEFT 3D ALL OTHER                         | 700 E COURTLAND AVE   | 5/1/2025      | Р3          |
| С          | THEFT 3D SHOPLIFTING                       | 0 E EMPIRE AVE        | 5/1/2025      | P4          |
| С          | THEFT 3D SHOPLIFTING                       | 4700 N DIVISION ST    | 5/2/2025      | P4          |
| С          | THEFT 3D SHOPLIFTING                       | 4700 N DIVISION ST    | 4/27/2025     |             |
| С          | THEFT 3D SHOPLIFTING                       | 5600 N DIVISION ST    | 4/28/2025     |             |
| С          | THEFT 3D SHOPLIFTING                       | 4700 N DIVISION ST    | 4/27/2025     |             |
| С          | THEFT 3D SHOPLIFTING                       | 4700 N DIVISION ST    | 5/3/2025      |             |
| С          | THEFT 3D VEHICLE PARTS AND ACCESSORIES     | 900 E WELLESLEY AVE   | 5/2/2025      | Р3          |
| С          | THEFT OF MOTOR VEHICLE                     | 1000 E WELLESLEY AVE  | 4/27/2025     | P4          |
| SPB        | 3SH                                        |                       |               |             |
| С          | ASSAULT 1D                                 | 1200 E WESTVIEW CT    | 5/2/2025      | Р3          |
| С          | BURGLARY 2D COMMERCIAL                     | 9200 N COLTON ST      | 4/28/2025     | P4          |
| С          | RETAIL THEFT WITH SPECIAL CIRCUMSTANCES 3D | 9200 N COLTON ST      | 4/29/2025     | P4          |
| С          | SHOPLIFTING BURGLARY                       | 9200 N COLTON ST      | 4/30/2025     | P4          |
| С          | THEFT 2D ALL OTHER                         | 9600 N NEWPORT HWY    | 4/29/2025     | Р3          |
| С          | THEFT 2D FROM BUILDING                     | 9200 N NEVADA ST      | 4/29/2025     | Р3          |
| С          | THEFT 2D FROM BUILDING                     | 8500 N HILL N DALE ST | 4/30/2025     | P4          |
| С          | THEFT 2D FROM MOTOR VEHICLE                | 800 E MAGNESIUM RD    | 5/2/2025      | Р3          |
| С          | THEFT 2D SHOPLIFTING                       | 9200 N COLTON ST      | 4/30/2025     | P4          |
| С          | THEFT 3D ALL OTHER                         | 1900 E LYONS AVE      | 4/29/2025     |             |
| С          | THEFT 3D FROM BUILDING                     | 9200 N COLTON ST      | 4/29/2025     | P4          |
| С          | THEFT 3D FROM MOTOR VEHICLE                | 9600 N NEWPORT HWY    | 4/28/2025     | Р3          |
| С          | THEFT 3D FROM MOTOR VEHICLE                | 6900 N DAKOTA ST      | 4/28/2025     | Р3          |
| С          | THEFT 3D SHOPLIFTING                       | 9200 N COLTON ST      | 4/28/2025     | P4          |
| С          | THEFT 3D SHOPLIFTING                       | 9200 N COLTON ST      | 4/28/2025     | P4          |
| Α          | THEFT 3D SHOPLIFTING                       | 9500 N NEWPORT HWY    | 4/28/2025     | Р3          |
| С          | THEFT 3D SHOPLIFTING                       | 6500 N NEVADA ST      | 4/29/2025     | P3          |
| С          | THEFT 3D SHOPLIFTING                       | 6500 N NEVADA ST      | 4/29/2025     |             |
| С          | THEFT 3D SHOPLIFTING                       | 6600 N DIVISION ST    | 5/2/2025      |             |

| A/C        | Offense Statute                        | Address              | Reported Date | Dist |
|------------|----------------------------------------|----------------------|---------------|------|
| С          | THEFT 3D VEHICLE PARTS AND ACCESSORIES | 6900 N DAKOTA ST     | 4/28/2025     | P3   |
| <u>SPB</u> | <u>3WH</u>                             |                      |               |      |
| С          | BURGLARY 2D COMMERCIAL                 | 1700 E WELLESLEY AVE | 5/2/2025      | P4   |
| С          | THEFT 1D ALL OTHER                     | 1900 E JOSEPH AVE    | 5/3/2025      | P4   |
| С          | THEFT 2D FROM BUILDING                 | 1700 E WELLESLEY AVE | 5/2/2025      | P4   |
| С          | THEFT 3D FROM MOTOR VEHICLE            | 1400 E WABASH AVE    | 4/29/2025     | P3   |
| С          | THEFT OF MOTOR VEHICLE                 | 1900 E JOSEPH AVE    | 5/3/2025      | P4   |