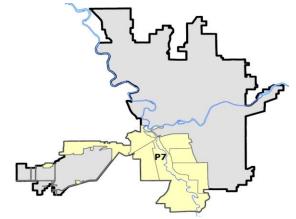

| 4                          | 4/6/2025                   | - 5/3/2025<br>- 5/3/2025<br>- 5/3/2025  | Prior 28                    | oay Period<br>Day Period<br>D Period: |                                                              | 4/20/2025 -<br>3/9/2025 -<br>1/1/2024 - | 4/5/2025                        |                                                            |

Prepared by SPD Crime Analysis Office - Monday, May 5, 2025

NOTE: SPD moved from UCR to the NIBRS reporting standard on 10/4/16 following the transition to a new RMS System. Numbers on CompStat reports prior to this date should not be used as a comparison to those on this report. Additional info on these reporting standards can be found on the FBI website: https://ucr.fbi.gov/nibrs-overview





# SE - Southwest District (P7)



| A/C | Offense Statute             | <u>Address</u>         | Reported Date | <u>Dist</u> |
|-----|-----------------------------|------------------------|---------------|-------------|
| SPC | 7CH                         |                        |               |             |
| С   | ASSAULT 2D                  | 100 W 8TH AVE          | 4/27/2025     | P7          |
| С   | BURGLARY 2D COMMERCIAL      | 300 W 8TH AVE          | 5/2/2025      | P7          |
| С   | RAPE OF A CHILD 3D          |                        | 5/3/2025      | P7          |
| С   | THEFT 3D FROM BUILDING      | 600 S HOWARD ST        | 4/28/2025     | P7          |
| Α   | THEFT 3D FROM MOTOR VEHICLE | 0 W ROCKWOOD BLVD      | 4/30/2025     | P7          |
| С   | THEFT 3D F