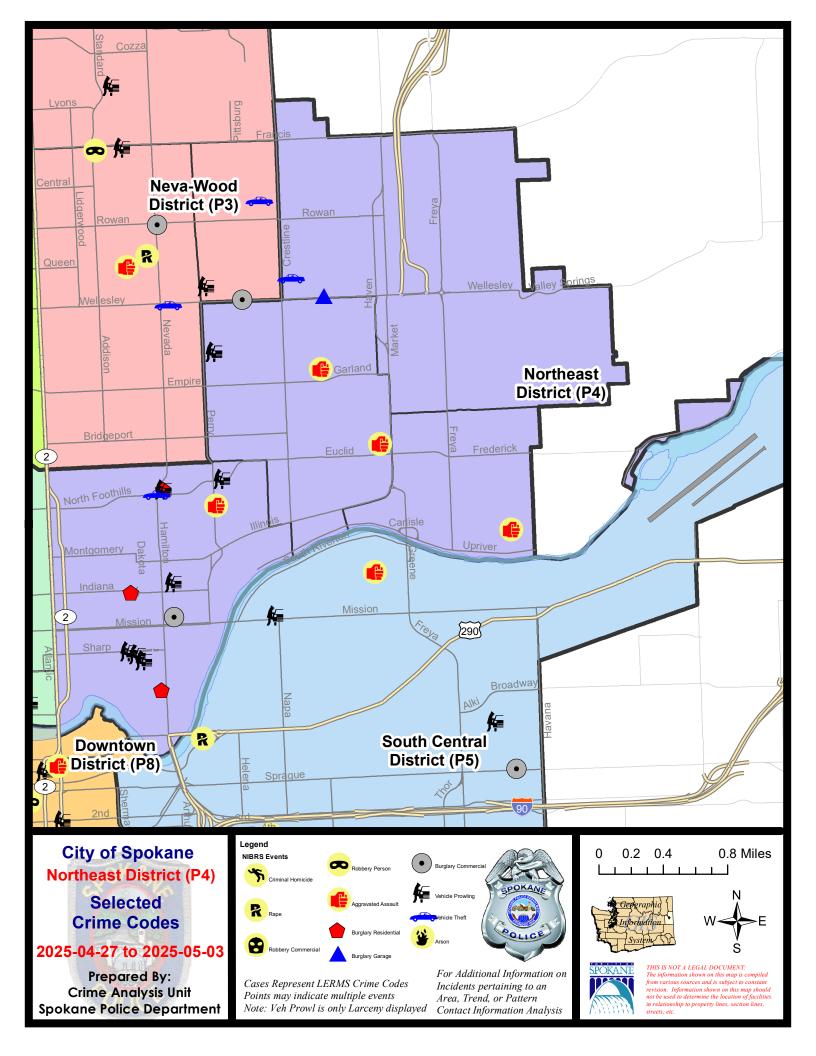

#### **NE - Northeast District (P4)**

# **Preliminary IBR Counts**

|           |                             | 7 Day Comparison |            | 28 Day Comparison |           |            | YTD Comparison |             |           |         |
|-----------|-----------------------------|------------------|------------|-------------------|-----------|------------|----------------|-------------|-----------|---------|
| NIBRS Ca  | tegories (Part 1 Selected)  | Current          | Prior      | Percent           | Current   | Prior      | Percent        | Current     | Prior     | Percent |
| Violent   | Criminal Homicide           | 0                | 1          | -100.00%          | 1         | 0          |                | 1           | 2         | -50.00% |
|           | Rape                        | 0                | 0          |                   | 1         | 3          | -66.67%        | 8           | 8         | 0.00%   |
|           | Robbery - Commercial        | 0                | 0          |                   | 0         | 1          | -100.00%       | 7           | 11        | -36.36% |
|           | Robbery - Person            | 0                | 0          |                   | 0         | 2          | -100.00%       | 6           | 12        | -50.00% |
|           | Aggravated Assault - Non DV | 4                | 4          | 0.00%             | 12        | 9          | 33.33%         | 27          | 35        | -22.86% |
|           | Aggravated Assault - DV     | 0                | 1          | -100.00%          | 7         | 6          | 16.67%         | 23          | 16        | 43.75%  |
|           | Violent Total:              | 4                | 6          | -33.33%           | 21        | 21         | 0.00%          | 72          | 84        | -14.29% |
| Property  | Burglary - Residential      | 3                | 5          | -40.00%           | 10        | 4          | 150.00%        | 23          | 32        | -28.13% |
|           | Burglary Garage             | 1                | 2          | -50.00%           | 3         | 2          | 50.00%         | 8           | 17        | -52.94% |
|           | Burglary Commercial         | 1                | 0          |                   | 6         | 4          | 50.00%         | 27          | 32        | -15.63% |
|           | Larceny                     | 29               | 21         | 38.10%            | 99        | 87         | 13.79%         | 359         | 397       | -9.57%  |
|           | Vehicle Theft               | 2                | 0          |                   | 6         | 7          | -14.29%        | 36          | 84        | -57.14% |
|           | Arson                       | 0                | 0          |                   | 0         | 3          | -100.00%       | 3           | 9         | -66.67% |
|           | Property Total:             | 36               | 28         | 28.57%            | 124       | 107        | 15.89%         | 456         | 571       | -20.14% |
| Prelimina | ry Part 1 Crime Totals:     | 40               | 34         | 17.65%            | 145       | 128        | 13.28%         | 528         | 655       | -19.39% |
|           | Current 7 Day Period:       | 4/               | 27/2025 -  | 5/3/2025          | Prior 7 D | ay Period: | :              | 4/20/2025 - | 4/26/2025 |         |
|           | Current 28 Day Period:      | 2                | 1/6/2025 - | 5/3/2025          | Prior 28  | Day Perio  | d:             | 3/9/2025 -  | 4/5/2025  |         |
|           | Current YTD Day Period:     |                  | 1/4/0005   | 5/3/2025          | D.: VT    | D Period:  |                | 1/1/2024 -  | F/0/0004  |         |

# NE - Northeast District (P4)

| A/C        | Offense Statute                            | <u>Address</u>                       | Reported Date | <u>Dist</u> |
|------------|--------------------------------------------|--------------------------------------|---------------|-------------|
| <u>SPB</u> | 4BE                                        |                                      |               |             |
| С          | ASSAULT 2D                                 | 4000 N COOK ST                       | 5/1/2025      | P4          |
| С          | ASSAULT 3D WEAPON OR NEGLIGENT INJURY      | E LIBERTY AVE / N HAVEN ST           | 4/27/2025     | P4          |
| С          | THEFT 3D FROM MOTOR VEHICLE                | 1500 E ROCKWELL AVE                  | 5/2/2025      | P4          |
| С          | THEFT 3D FROM MOTOR VEHICLE                | 1500 E ROCKWELL AVE                  | 5/2/2025      | P4          |
| С          | THEFT 3D SHOPLIFTING                       | 3900 N MARKET ST                     | 4/29/2025     | P4          |
| С          | THEFT 3D SHOPLIFTING                       | 3900 N MARKET ST                     | 5/2/2025      | P4          |
| С          | THEFT 3D SHOPLIFTING                       | 3900 N MARKET ST                     | 4/30/2025     |             |
| С          | THEFT 3D SHOPLIFTING                       | 3900 N MARKET ST                     | 4/30/2025     |             |
| С          | THEFT 3D SHOPLIFTING                       | 3900 N MARKET ST                     | 4/30/2025     |             |
| С          | THEFT 3D SHOPLIFTING                       | 3900 N MARKET ST                     | 5/1/2025      |             |
| С          | THEFT 3D SHOPLIFTING                       | 3900 N MARKET ST                     | 5/2/2025      |             |
| С          | THEFT 3D SHOPLIFTING                       | 3900 N MARKET ST                     | 5/2/2025      |             |
| С          | THEFT 3D SHOPLIFTING                       | 3900 N MARKET ST                     | 5/2/2025      |             |
| <u>SPB</u> | <u>4HI</u>                                 |                                      |               |             |
| С          | BURGLARY 1D GARAGE                         | 4700 N COOK ST                       | 5/2/2025      | P4          |
| С          | BURGLARY 2D FENCED AREA                    | 4000 E CENTRAL AVE                   | 4/29/2025     | P4          |
| С          | THEFT 2D ALL OTHER                         | 4000 N MARKET ST                     | 5/3/2025      | P4          |
| С          | THEFT 3D ALL OTHER                         | 3000 E WELLESLEY AVE                 | 5/3/2025      |             |
| С          | THEFT OF MOTOR VEHICLE                     | N LEE ST / E WABASH AVE              | 5/1/2025      | P4          |
| <u>SPB</u> | <u>4L0</u>                                 |                                      |               |             |
| С          | BURGLARY 1D FROM RESIDENCE                 | 900 E NORTH FOOTHILLS DR             | 4/27/2025     | P4          |
| С          | BURGLARY 2D COMMERCIAL                     | 900 E MISSION AVE                    | 4/29/2025     | P4          |
| С          | HARASSMENT WEAPON INVOLVED                 | 2600 N PERRY ST                      | 4/30/2025     | P4          |
| С          | RESIDENTIAL BURGLARY                       | 600 E INDIANA AVE                    | 4/30/2025     | P4          |
| С          | RESIDENTIAL BURGLARY                       | 900 N CINCINNATI ST                  | 5/3/2025      | P4          |
| С          | TAKING MOTOR VEHICLE WITHOUT PERMISSION 2D | E NORTH FOOTHILLS DR / N HAMILTON ST | 5/3/2025      | P4          |
| С          | THEFT 2D ALL OTHER                         | 500 E BOONE AVE                      | 4/28/2025     | P4          |
| С          | THEFT 2D ALL OTHER                         | 600 E SHARP AVE                      | 4/30/2025     | P4          |
| С          | THEFT 2D ALL OTHER                         | 2000 N RUBY ST                       | 5/3/2025      | P4          |
| С          | THEFT 2D FROM BUILDING                     | 200 E INDIANA AVE                    | 4/27/2025     | P4          |
| С          | THEFT 2D FROM MOTOR VEHICLE                | 900 E NORTH FOOTHILLS DR             | 4/29/2025     | P4          |
| С          | THEFT 2D FROM MOTOR VEHICLE                | 1400 E NORTH FOOTHILLS DR            | 4/30/2025     | P4          |
| С          | THEFT 2D FROM MOTOR VEHICLE                | 900 E BALDWIN AVE                    | 5/1/2025      | P4          |
| С          | THEFT 3D ALL OTHER                         | 1300 N RUBY ST                       | 5/2/2025      | P4          |
| С          | THEFT 3D FROM MOTOR VEHICLE                | 600 E SHARP AVE                      | 4/27/2025     | P4          |
| С          | THEFT 3D FROM MOTOR VEHICLE                | N STANDARD ST / E SHARP AVE          | 4/27/2025     | P4          |
| С          | THEFT 3D FROM MOTOR VEHICLE                | 700 E BOONE AVE                      | 5/3/2025      | P4          |
|            |                                            |                                      |               |             |

| A/C        | Offense Statute                        | Address               | Reported Date | <u>Dist</u> |
|------------|----------------------------------------|-----------------------|---------------|-------------|
| С          | THEFT 3D SHOPLIFTING                   | 0 E MONTGOMERY AVE    | 4/28/2025     | P2          |
| С          | THEFT 3D SHOPLIFTING                   | 2900 N NEVADA ST      | 4/28/2025     | P4          |
| С          | THEFT 3D SHOPLIFTING                   | 900 E MISSION AVE     | 5/1/2025      | P4          |
| С          | THEFT 3D VEHICLE PARTS AND ACCESSORIES | 100 E ERMINA AVE      | 4/29/2025     | P4          |
| <u>SPB</u> | <u>4MI</u>                             |                       |               |             |
| С          | HARASSMENT FELONY WEAPON INVOLVED      | 4100 E MONTGOMERY AVE | 5/3/2025      | P4          |