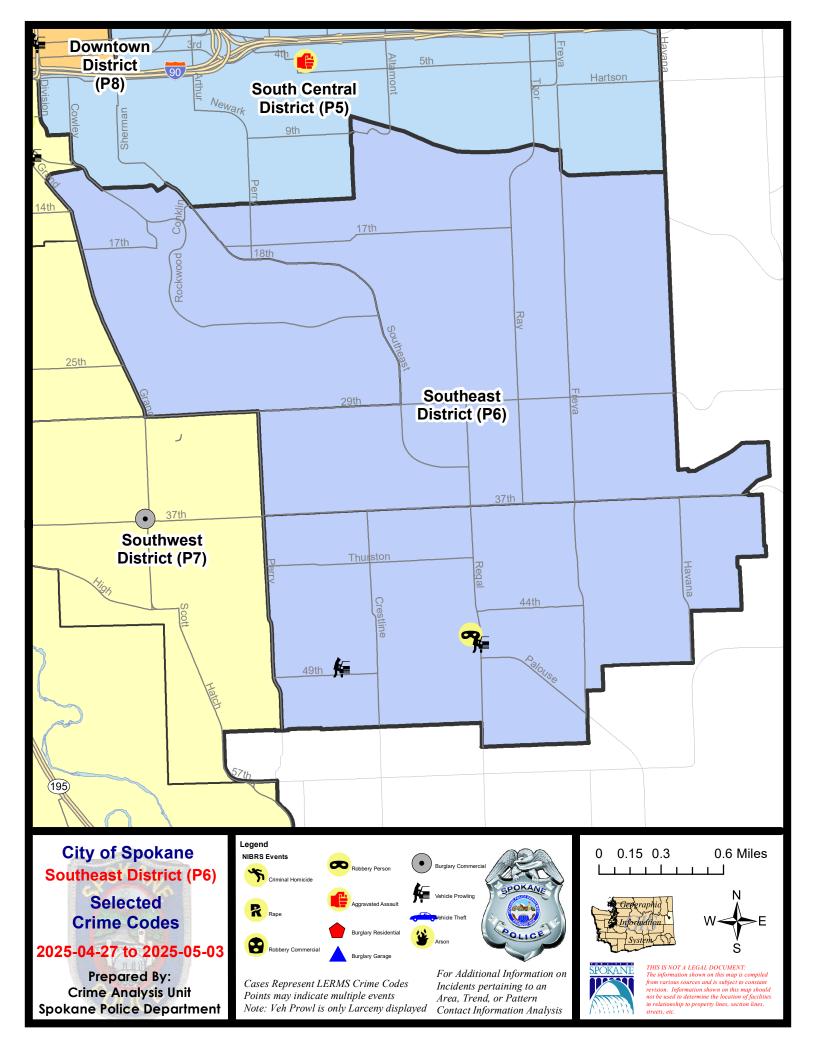

| 2                     | 1/6/2025 -            | - 5/3/2025<br>- 5/3/2025<br>- 5/3/2025 | Prior 28              | ay Period<br>Day Perio<br>D Period: |                                          | 4/20/2025<br>3/9/2025<br>1/1/2024 | - 4/5/2025                 |                                                     |

Prepared by SPD Crime Analysis Office - Monday, May 5, 2025

NOTE: SPD moved from UCR to the NIBRS reporting standard on 10/4/16 following the transition to a new RMS System. Numbers on CompStat reports prior to this date should not be used as a comparison to those on this report. Additional info on these reporting standards can be found on the FBI website: https://ucr.fbi.gov/nibrs-overview





# SE - Southeast District (P6)



| A/C | Offense Statute             | <u>Address</u>          | Reported Date | <u>Dist</u> |
|-----|-----------------------------|-------------------------|---------------|-------------|
| SPC | 6LH                         |                         |               |             |
| С   | THEFT 2D ALL OTHER          | 3300 E 11TH AVE         | 5/1/2025      | P6          |
| С   | THEFT 3D ALL OTHER          | 3100 S MT VERNON ST     | 4/29/2025     | P6          |
| С   | THEFT 3D ALL OTHER          | 1000 S REGAL ST         | 5/2/2025      | P6          |
| С   | THEFT 3D SHOPLIFTING        | 2500 E 29TH AVE         | 4/30/2025     | P6          |
| С   | THEFT 3D SHOPLIFTING        | 2500 E 29TH AVE         | 4/28/2025     |             |
| С   | THEF