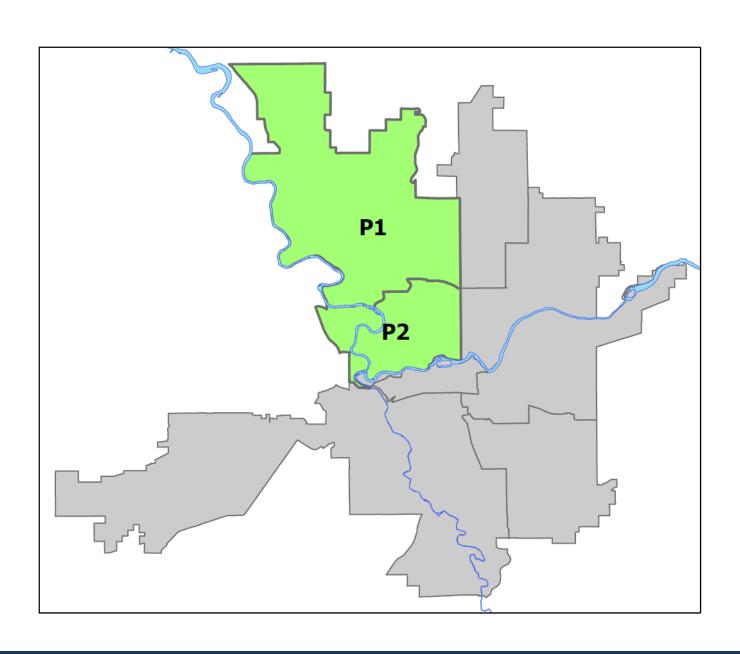

# Northwest Precinct ADAM Sector

**PSA Commander** 

**Captain Tom Hendren** 

Northwest District (P1)
Central District (P2)