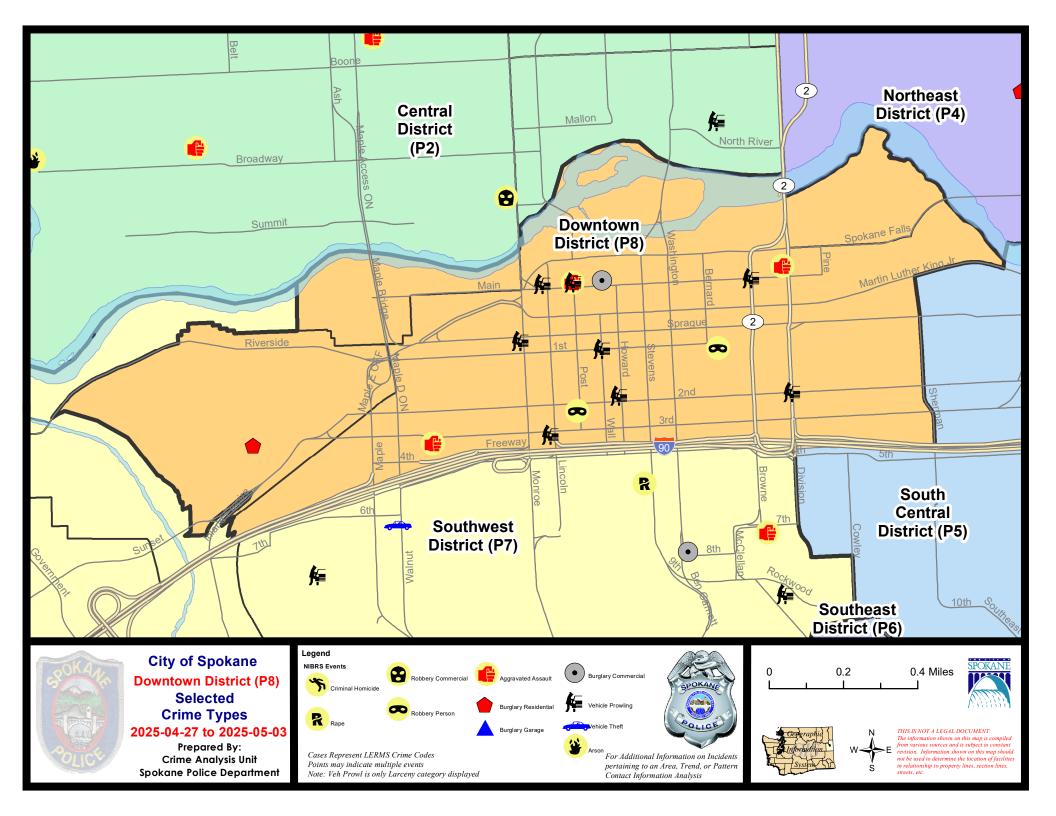

|                            |                             |                                        |                             |                                       | -                                             |                                 |                                                               |                                                    |

Prepared by SPD Crime Analysis Office - Monday, May 5, 2025

NOTE: SPD moved from UCR to the NIBRS reporting standard on 10/4/16 following the transition to a new RMS System. Numbers on CompStat reports prior to this date should not be used as a comparison to those on this report. Additional info on these reporting standards can be found on the FBI website: https://ucr.fbi.gov/nibrs-overview





# SW - Downtown District (P8)



| A/C        | Offense Statute                   | <u>Address</u>                | Reported Date | <u>Dist</u> |
|------------|-----------------------------------|-------------------------------|---------------|-------------|
|            |                                   |                               |               |             |
| С          | ROBBERY 1D PERSON                 | S DIVISION ST / E SPRAGUE AVE | 5/3/2025      | P8          |
| SPD        | <u>98BA</u>                       |                               |               |             |
| С          | RESIDENTIAL BURGLARY              | 2000 W 3RD AVE                | 4/28/2025     | P8          |
| <u>SPD</u> | <u> </u>                          |                               |