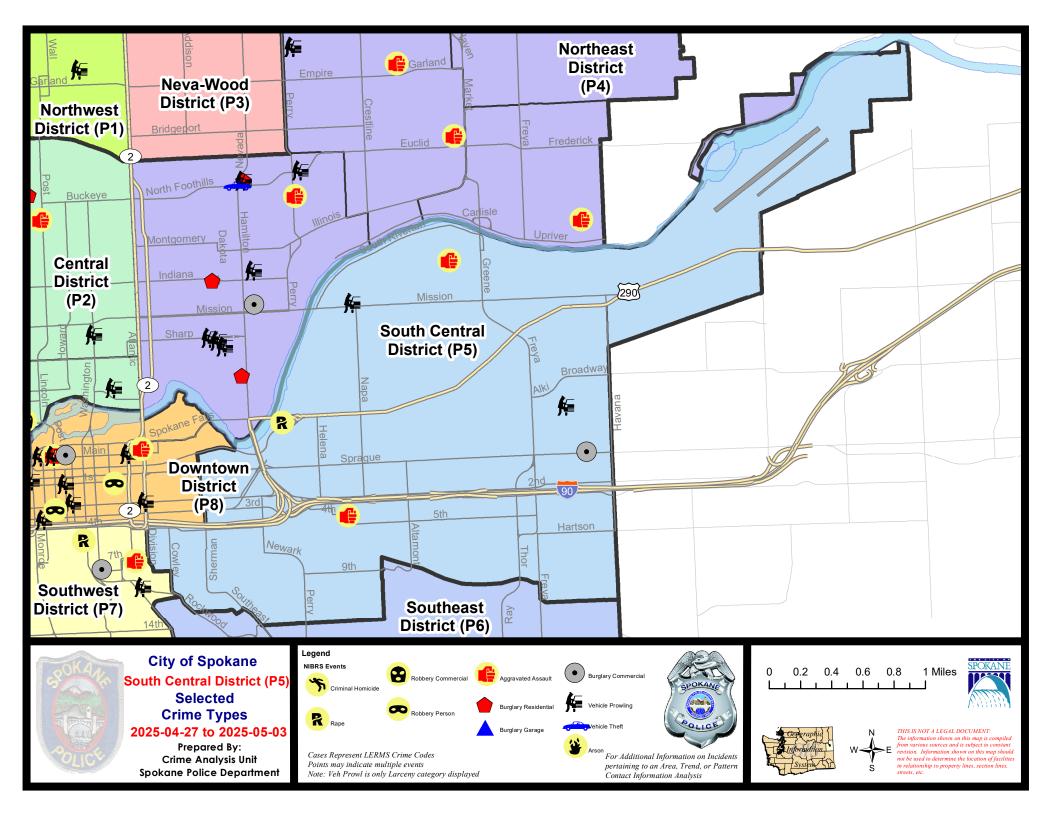

#### **SE - South Central District (P5)**

#### **Preliminary IBR Counts**

| 7 Day Compai |                                                                                          |                        | arison 28 Day Comparison |                                        |                             | rison                                | YTD Comparison                                                 |                                         |                                  |                                                          |
|--------------|------------------------------------------------------------------------------------------|------------------------|--------------------------|----------------------------------------|-----------------------------|--------------------------------------|----------------------------------------------------------------|-----------------------------------------|----------------------------------|----------------------------------------------------------|
| VIBRS Ca     | ntegories (Part 1 Selected)                                                              | Current                | Prior                    | Percent                                | Current                     | Prior                                | Percent                                                        | Current                                 | Prior                            | Percent                                                  |
| Violent      | Criminal Homicide Rape Robbery - Commercial Robbery - Person Aggravated Assault - Non DV | 0<br>1<br>0<br>0       | 0<br>0<br>0<br>0         | -50.00%                                | 0<br>3<br>0<br>0<br>4       | 0<br>1<br>0<br>2<br>6                | 200.00%<br>-100.00%<br>-33.33%                                 | 0<br>11<br>0<br>8<br>19                 | 0<br>10<br>2<br>3<br>22          | 10.00%<br>-100.00%<br>166.67%<br>-13.64%                 |
|              | Aggravated Assault - DV  Violent Total:                                                  | 3                      | 2                        | 50.00%                                 | 8                           | 12                                   | -33.33%                                                        | 56                                      | 49                               | 14.29%                                                   |
| Property     | Burglary - Residential Burglary Garage Burglary Commercial Larceny Vehicle Theft Arson   | 0<br>0<br>1<br>17<br>0 | 2<br>0<br>11<br>0        | -100.00%<br>-100.00%<br>54.55%         | 6<br>3<br>2<br>53<br>3<br>0 | 9<br>1<br>4<br>47<br>13<br>2         | -33.33%<br>200.00%<br>-50.00%<br>12.77%<br>-76.92%<br>-100.00% | 22<br>5<br>14<br>244<br>33<br>2         | 23<br>14<br>14<br>215<br>33<br>6 | -4.359<br>-64.299<br>0.009<br>13.499<br>0.009<br>-66.679 |
|              | Property Total:                                                                          | 18                     | 15                       | 20.00%                                 | 67                          | 76                                   | -11.84%                                                        | 320                                     | 305                              | 4.92%                                                    |
| Prelimina    | ry Part 1 Crime Totals:                                                                  | 21                     | 17                       | 23.53%                                 | 75                          | 88                                   | -14.77%                                                        | 376                                     | 354                              | 6.21%                                                    |
|              | Current 7 Day Period: Current 28 Day Period: Current YTD Day Period:                     | 4                      | 4/6/2025                 | - 5/3/2025<br>- 5/3/2025<br>- 5/3/2025 | Prior 28                    | eay Period<br>Day Perio<br>D Period: |                                                                | 4/20/2025 -<br>3/9/2025 -<br>1/1/2024 - | 4/5/2025                         |                                                          |