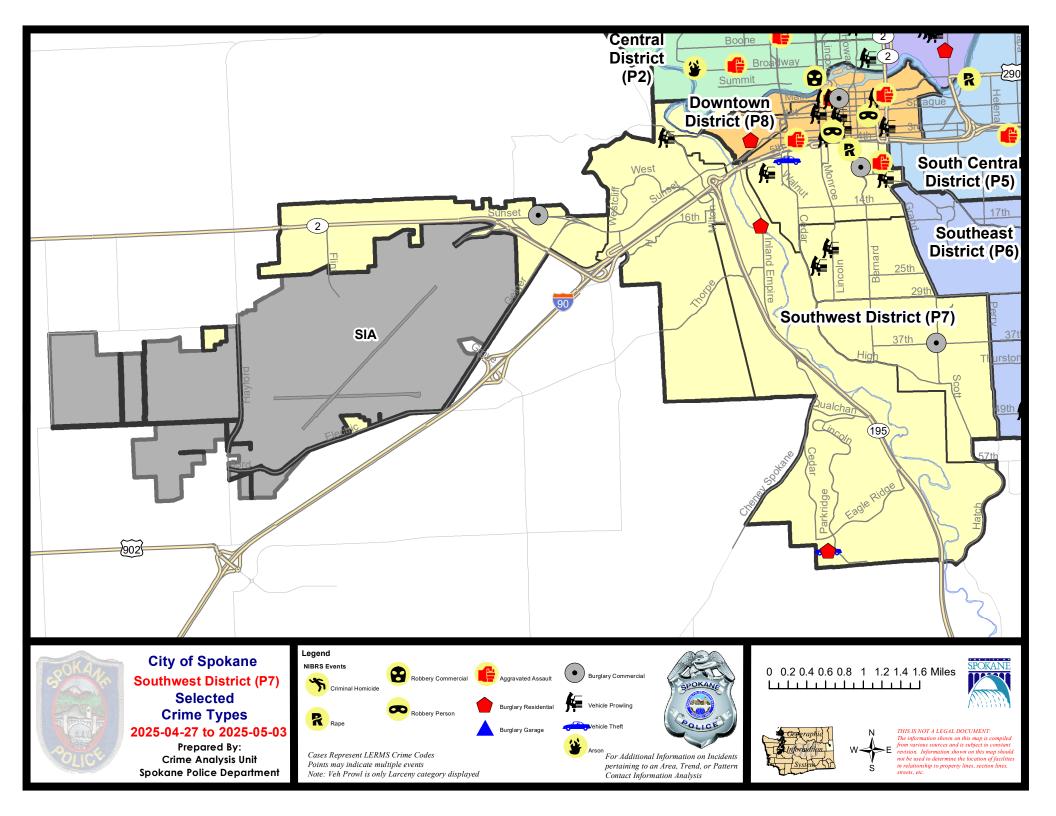

#### **Preliminary IBR Counts**

|           |                                                                                                                                  | 7 Da                        | ay Compan                   | ison                                              | 28 Da                       | ay Compar                             | rison                                                         | YT                                      | D Comparis                      | on                                                          |
|-----------|----------------------------------------------------------------------------------------------------------------------------------|-----------------------------|-----------------------------|---------------------------------------------------|-----------------------------|---------------------------------------|---------------------------------------------------------------|-----------------------------------------|---------------------------------|-------------------------------------------------------------|
| NIBRS Ca  | ategories (Part 1 Selected)                                                                                                      | Current                     | Prior                       | Percent                                           | Current                     | Prior                                 | Percent                                                       | Current                                 | Prior                           | Percent                                                     |
| Violent   | Criminal Homicide Rape Robbery - Commercial Robbery - Person Aggravated Assault - Non DV Aggravated Assault - DV  Violent Total: | 0<br>2<br>0<br>1<br>2<br>1  | 0<br>0<br>0<br>0<br>5<br>1  | -60.00%<br>0.00%                                  | 0<br>5<br>0<br>2<br>10<br>3 | 0<br>2<br>0<br>2<br>12<br>8           | 150.00%<br>0.00%<br>-16.67%<br>-62.50%                        | 0<br>23<br>2<br>13<br>39<br>35          | 2<br>19<br>10<br>10<br>36<br>33 | -100.00%<br>21.05%<br>-80.00%<br>30.00%<br>8.33%<br>6.06%   |
| Property  | Burglary - Residential Burglary Garage Burglary Commercial Larceny Vehicle Theft Arson                                           | 2<br>0<br>4<br>34<br>2<br>0 | 4<br>4<br>1<br>25<br>2<br>0 | -50.00%<br>-100.00%<br>300.00%<br>36.00%<br>0.00% | 14<br>8<br>7<br>118<br>10   | 24<br>8<br>9<br>132<br>18<br>3        | -41.67%<br>0.00%<br>-22.22%<br>-10.61%<br>-44.44%<br>-100.00% | 56<br>31<br>36<br>592<br>58             | 64<br>36<br>32<br>562<br>95     | -12.50%<br>-13.89%<br>12.50%<br>5.34%<br>-38.95%<br>-44.44% |
|           | Property Total:                                                                                                                  | 42                          | 36                          | 16.67%                                            | 157                         | 194                                   | -19.07%                                                       | 778                                     | 798                             | -2.51%                                                      |
| Prelimina | ry Part 1 Crime Totals:                                                                                                          | 48                          | 42                          | 14.29%                                            | 177                         | 218                                   | -18.81%                                                       | 890                                     | 908                             | -1.98%                                                      |
|           | Current 7 Day Period: Current 28 Day Period: Current YTD Day Period:                                                             |                             | 4/6/2025                    | - 5/3/2025<br>- 5/3/2025<br>- 5/3/2025            | Prior 28                    | Day Period<br>Day Period<br>D Period: |                                                               | 4/20/2025 -<br>3/9/2025 -<br>1/1/2024 - | 4/5/2025                        |                                                             |
|           |                                                                                                                                  |                             |                             |                                                   |                             |                                       | . –                                                           |                                         |                                 |                                                             |