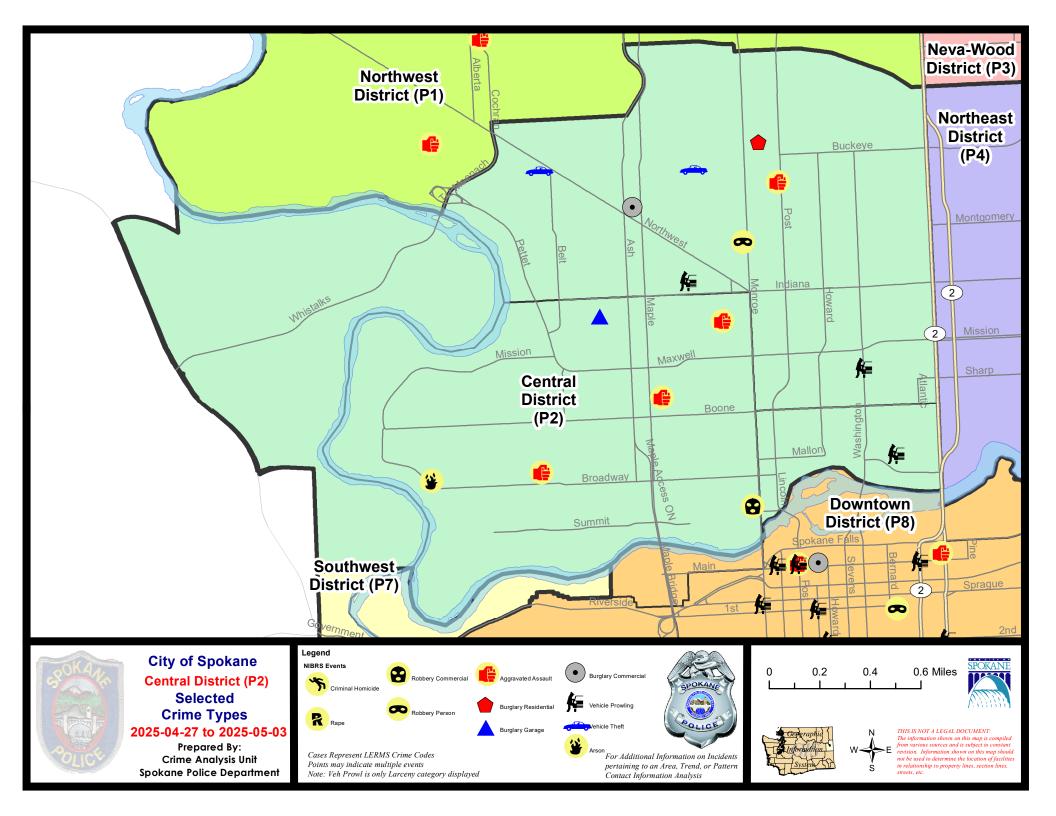

# **NW - North Central District (P2)**

#### **Preliminary IBR Counts**

|                        |                             | 7 Da    | ay Compari | son      | 28 Da     | ay Compar | ison          | YT          | D Comparis | on      |
|------------------------|-----------------------------|---------|------------|----------|-----------|-----------|---------------|-------------|------------|---------|
| VIBRS Ca               | ategories (Part 1 Selected) | Current | Prior      | Percent  | Current   | Prior     | Percent       | Current     | Prior      | Percent |
| Violent                | Criminal Homicide           | 0       | 0          |          | 0         | 0         | $\overline{}$ | 0           | 0          |         |
|                        | Rape                        | 0       | 0          |          | 4         | 4         | 0.00%         | 13          | 5          | 160.00% |
|                        | Robbery - Commercial        | 1       | 0          |          | 1         | 3         | -66.67%       | 7           | 5          | 40.00%  |
|                        | Robbery - Person            | 1       | 1          | 0.00%    | 4         | 1         | 300.00%       | 7           | 10         | -30.00% |
|                        | Aggravated Assault - Non DV | 3       | 1          | 200.00%  | 7         | 3         | 133.33%       | 19          | 16         | 18.75%  |
|                        | Aggravated Assault - DV     | 1       | 0          |          | 3         | 0         |               | 14          | 21         | -33.33% |
|                        | Violent Total:              | 6       | 2          | 200.00%  | 19        | 11        | 72.73%        | 60          | 57         | 5.26%   |
| Property               | Burglary - Residential      | 1       | 4          | -75.00%  | 7         | 8         | -12.50%       | 25          | 40         | -37.50% |
|                        | Burglary Garage             | 1       | 1          | 0.00%    | 2         | 3         | -33.33%       | 9           | 10         | -10.00% |
|                        | Burglary Commercial         | 1       | 0          |          | 4         | 8         | -50.00%       | 22          | 19         | 15.79%  |
|                        | Larceny                     | 24      | 22         | 9.09%    | 76        | 74        | 2.70%         | 354         | 419        | -15.51% |
|                        | Vehicle Theft               | 2       | 1          | 100.00%  | 7         | 4         | 75.00%        | 32          | 69         | -53.62% |
|                        | Arson                       | 1       | 0          |          | 1         | 0         |               | 2           | 13         | -84.62% |
|                        | Property Total:             | 30      | 28         | 7.14%    | 97        | 97        | 0.00%         | 444         | 570        | -22.11% |
| Prelimina              | ry Part 1 Crime Totals:     | 36      | 30         | 20.00%   | 116       | 108       | 7.41%         | 504         | 627        | -19.62% |
|                        | Current 7 Day Period:       | 4/      | 27/2025 -  | 5/3/2025 | Prior 7 D | ay Period | :             | 4/20/2025 - | 4/26/2025  |         |
| Current 28 Day Period: |                             | 4       | 4/6/2025 - | 5/3/2025 | Prior 28  | Day Perio | d:            | 3/9/2025 -  | 4/5/2025   |         |
|                        | Current YTD Day Period:     |         | 1/1/2025 _ | 5/3/2025 | Prior VT  | D Period: |               | 1/1/2024 -  | 5/3/2024   |         |