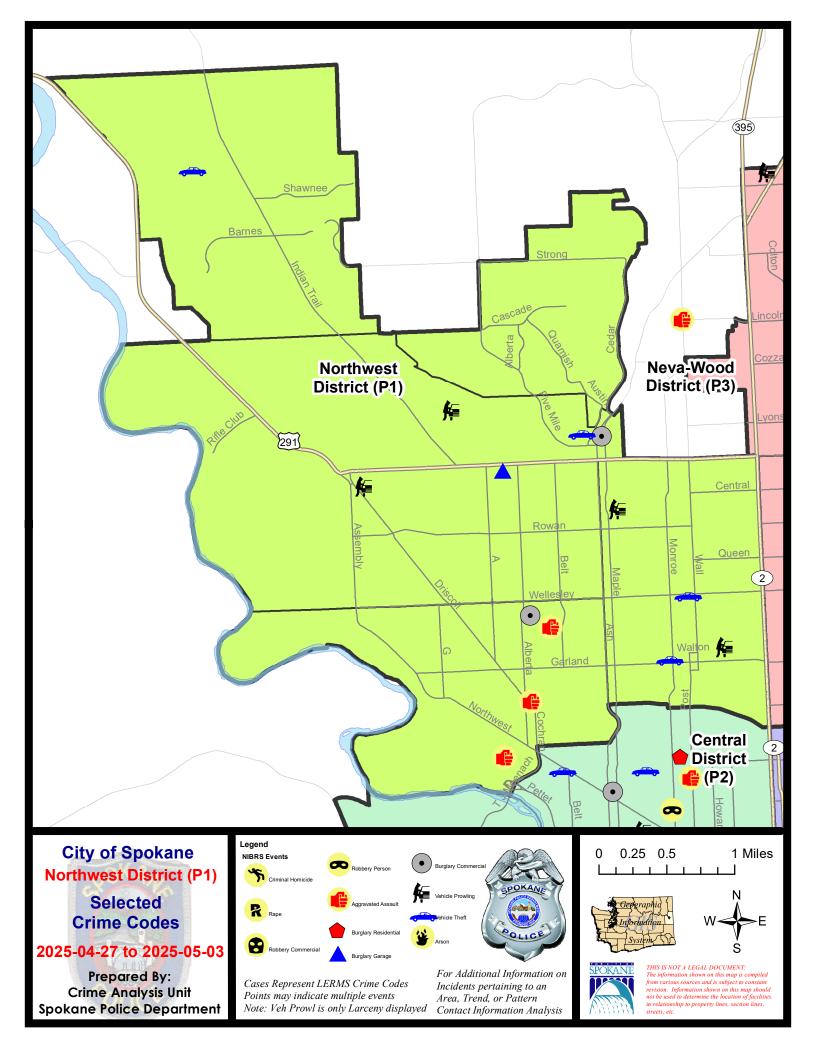

# **NW - Northwest District (P1)**

# NW - Northwest District (P1)

| A/C        | Offense Statute                   | <u>Address</u>                  | Reported Date | <u>Dist</u> |
|------------|-----------------------------------|---------------------------------|---------------|-------------|
|            |                                   |                                 |               |             |
| С          | ASSAULT 2D                        | 1605 N RIVER RIDGE BLVD #19-202 | 4/29/2025     | P1          |
| <u>SPA</u> | <u>1AD</u>                        |                                 |               |             |
| С          | ASSAULT 2D                        | 2300 W LONGFELLOW AVE           | 4/28/2025     | P1          |
| С          | ASSAULT 2D                        | 2500 W GLASS AVE                | 5/2/2025      | P1          |
| С          | BURGLARY 2D COMMERCIAL            | 2500 W WELLESLEY AVE            | 4/30/2025     | P1          |
| С          | HARASSMENT FELONY WEAPON INVOLVED | 2800 W CLEVELAND AVE            | 4/27/2025     | P1          |
| С          | THEFT 3D ALL OTHER                | 3000 W FAIRVIEW AVE             | 4/30/2025     | P1          |
| С          | THEFT 3D SHOPLIFTING              | 2300 W WELLESLEY AVE            | 4/30/2025     | P1          |
| <u>SPA</u> | <u>1BS</u>                        |                                 |               |             |
| С          | BURGLARY 2D COMMERCIAL            | 6600 N MAPLE ST                 | 5/3/2025      | P2          |
| С          | THEFT 2D FROM MOTOR VEHICLE       | 7000 N F ST                     | 5/1/2025      | P1          |
| С          | THEFT OF MOTOR VEHICLE            | 1800 W NORTHRIDGE CT            | 4/28/2025     | P1          |
| SPA        | 1IT                               |                                 |               |             |
| С          | THEFT 1D ALL OTHER                | 8500 N TESSA ST                 | 4/28/2025     | P1          |
| С          | THEFT 2D ALL OTHER                | 8500 N UPPER MAYES LN           | 5/1/2025      | P1          |
| С          | THEFT OF MOTOR VEHICLE            | 9900 N RIDGECREST DR            | 4/28/2025     | P1          |
| <u>SPA</u> | <u>1NH</u>                        |                                 |               |             |
| С          | THEFT 2D ALL OTHER                | 4200 N POST ST                  | 4/28/2025     | P1          |
| С          | THEFT 2D ALL OTHER                | W PROVIDENCE AVE / N MONROE ST  | 5/2/2025      | P1          |
| С          | THEFT 2D FROM MOTOR VEHICLE       | 4000 N WASHINGTON ST            | 5/2/2025      | P1          |
| С          | THEFT 3D ALL OTHER                | 4600 N POST ST                  | 4/27/2025     | P1          |
| С          | THEFT 3D FROM MOTOR VEHICLE       | 5700 N WALNUT ST                | 5/1/2025      | P1          |
| С          | THEFT OF MOTOR VEHICLE            | 4600 N POST ST                  | 4/27/2025     | P1          |
| С          | THEFT OF MOTOR VEHICLE            | 1000 W GARLAND AVE              | 5/1/2025      | P1          |
| SPA        | 1NW                               |                                 |               |             |
| С          | BURGLARY 2D GARAGE                | 2700 W MIDWICK AVE              | 4/27/2025     | P1          |
| С          | THEFT 2D ALL OTHER                | 6000 N ASSEMBLY ST              | 5/1/2025      | P1          |
| С          | THEFT 2D ALL OTHER                | 4800 N ELM ST                   | 5/3/2025      | P1          |
| С          | THEFT 3D ALL OTHER                | 5700 N ASSEMBLY ST              | 4/29/2025     | P1          |
| С          | THEFT 3D FROM MOTOR VEHICLE       | 6000 N FOREST BLVD              | 4/28/2025     |             |
|            |                                   |                                 |               |             |