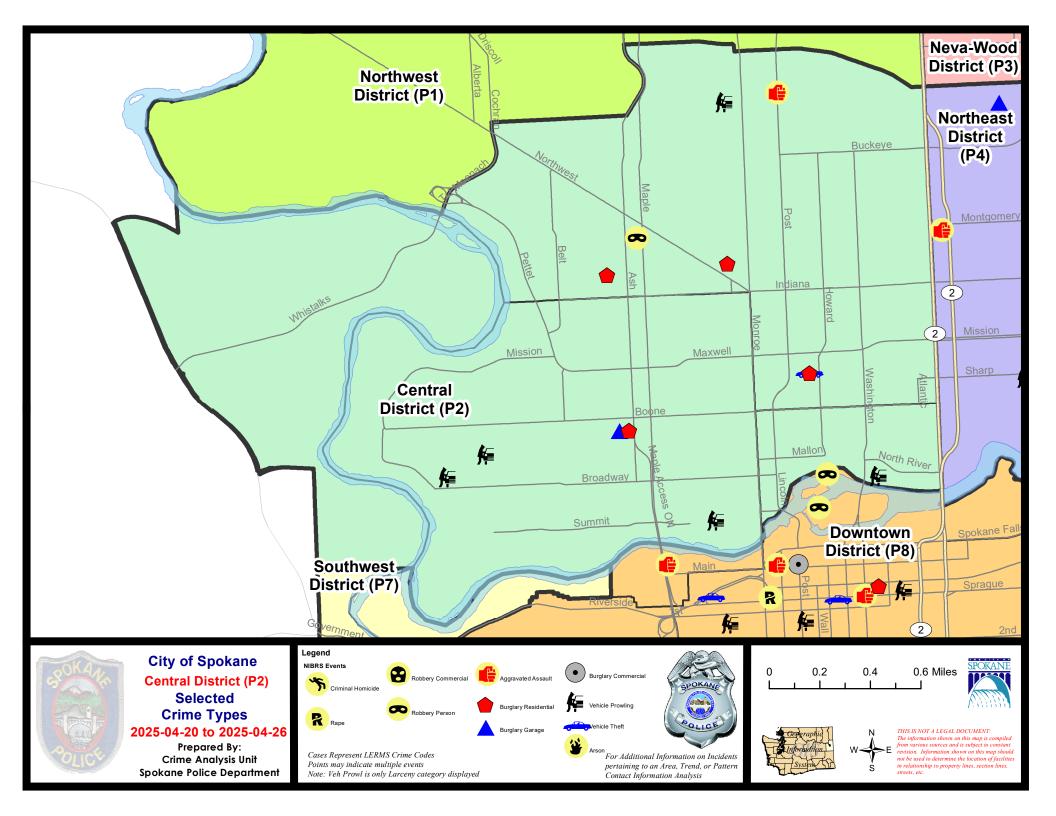

### NW - Central District (P2)

| A/C | Offense Statute                        | <u>Address</u>                 | Reported Date | <u>Dist</u> |
|-----|----------------------------------------|--------------------------------|---------------|-------------|
| SPA | . <u>2EG</u>                           |                                |               |             |
| Α   | RESIDENTIAL BURGLARY                   | 1800 W SHANNON AVE             | 4/21/2025     | P1          |
| С   | RESIDENTIAL BURGLARY                   | 1100 W KNOX AVE                | 4/23/2025     | P1          |
| С   | RESIDENTIAL BURGLARY                   | 600 W SINTO AVE                | 4/25/2025     | P1          |
| С   | ROBBERY 1D PERSON                      | 2200 N ASH ST                  | 4/23/2025     | P1          |
| С   | THEFT 2D FROM BUILDING                 | 400 W BUCKEYE AVE              | 4/22/2025     | P2          |
| С   | THEFT 2D FROM BUILDING                 | 1300 W MANSFIELD AVE           | 4/24/2025     | P4          |
| С   | THEFT 3D ALL OTHER                     | 900 W MANSFIELD AVE            | 4/21/2025     | P2          |
| С   | THEFT 3D ALL OTHER                     | 2600 N WALL ST                 | 4/22/2025     | P2          |
| С   | THEFT 3D FROM BUILDING                 | 500 W SINTO AVE                | 4/22/2025     | P2          |
| Α   | THEFT 3D FROM MOTOR VEHICLE            | W FREDERICK AVE / N MADISON ST | 4/22/2025     | P2          |
| С   | THEFT 3D SHOPLIFTING                   | 1700 W NORTHWEST BLVD          | 4/20/2025     | P2          |
| С   | THEFT 3D SHOPLIFTING                   | 1700 W NORTHWEST BLVD          | 4/21/2025     | P2          |
| С   | THEFT OF MOTOR VEHICLE                 | 600 W SINTO AVE                | 4/25/2025     | P1          |
| С   | VEHICULAR ASSAULT                      | N POST ST / W EUCLID AVE       | 4/26/2025     | P1          |
| SPA | <u> 2RS</u>                            |                                |               |             |
| С   | THEFT 2D FROM MOTOR VEHICLE            | 300 W NORTH RIVER DR           | 4/25/2025     | P2          |
| С   | THEFT 3D FROM BUILDING                 | 1100 N MONROE ST               | 4/21/2025     | P2          |
| SPA | 2WC                                    |                                |               |             |
| С   | BURGLARY 2D GARAGE                     | 1700 W GARDNER AVE             | 4/24/2025     | P2          |
| С   | MAIL THEFT                             | 2500 W MALLON AVE              | 4/26/2025     | P2          |
| С   | RESIDENTIAL BURGLARY                   | 1700 W GARDNER AVE             | 4/25/2025     | P1          |
| С   | THEFT 2D FROM BUILDING                 | 1400 N MAPLE ST                | 4/21/2025     | P2          |
| С   | THEFT 2D FROM MOTOR VEHICLE            | 2500 W DEAN AVE                | 4/22/2025     | P2          |
| С   | THEFT 3D ALL OTHER                     | 2500 W MALLON AVE              | 4/26/2025     | P2          |
| С   | THEFT 3D ALL OTHER                     | 1200 W COLLEGE AVE             | 4/23/2025     |             |
| С   | THEFT 3D FROM MOTOR VEHICLE            | 2800 W MALLON AVE              | 4/21/2025     | P2          |
| С   | THEFT 3D FROM MOTOR VEHICLE            | 1200 W SUMMIT PKWY             | 4/23/2025     | P2          |
| С   | THEFT 3D SHOPLIFTING                   | 1100 N MONROE ST               | 4/20/2025     | P2          |
| С   | THEFT 3D SHOPLIFTING                   | 1100 N MONROE ST               | 4/23/2025     | P1          |
| С   | THEFT 3D SHOPLIFTING                   | 1000 W SUMMIT PKWY             | 4/23/2025     | P1          |
| С   | THEFT 3D VEHICLE PARTS AND ACCESSORIES | 2800 W MALLON AVE              | 4/21/2025     | P2          |
|     |                                        |                                |               |             |