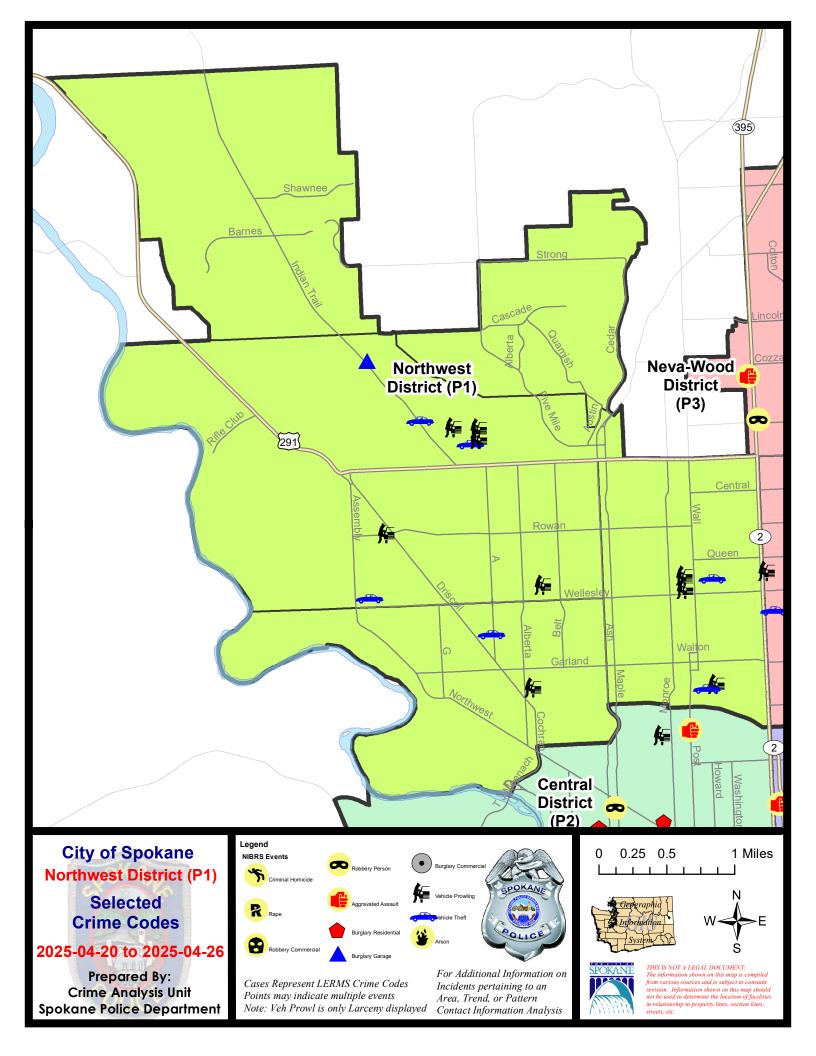

### **NW - Northwest District (P1)**

### NW - Northwest District (P1)

| A/C        | Offense Statute                        | <u>Address</u>         | Reported Date | <u>Dist</u> |
|------------|----------------------------------------|------------------------|---------------|-------------|
| SPA        | .1AD                                   |                        |               |             |
| С          | MAIL THEFT                             | 4100 N ELGIN ST        | 4/23/2025     | P1          |
| С          | THEFT 2D ALL OTHER                     | 2200 W WELLESLEY AVE   | 4/25/2025     | P1          |
| С          | THEFT 2D FROM MOTOR VEHICLE            | 2500 W KIERNAN AVE     | 4/21/2025     | P1          |
| С          | THEFT 3D SHOPLIFTING                   | 2200 W WELLESLEY AVE   | 4/21/2025     | P1          |
| С          | THEFT 3D SHOPLIFTING                   | 2300 W WELLESLEY AVE   | 4/25/2025     | P1          |
| С          | THEFT 3D SHOPLIFTING                   | 2500 W WELLESLEY AVE   | 4/22/2025     |             |
| С          | THEFT OF MOTOR VEHICLE                 | 2900 W LONGFELLOW AVE  | 4/20/2025     | P1          |
| <u>SPA</u> | <u>1BS</u>                             |                        |               |             |
| С          | BURGLARY 2D GARAGE                     | 4100 W INDIAN TRAIL RD | 4/22/2025     | P1          |
| С          | THEFT 3D FROM MOTOR VEHICLE            | 6800 N F ST            | 4/21/2025     | P1          |
| С          | THEFT 3D FROM MOTOR VEHICLE            | 6600 N AUDUBON ST      | 4/21/2025     | P1          |
| Α          | THEFT 3D FROM MOTOR VEHICLE            | 6800 N AUDUBON ST      | 4/21/2025     | P1          |
| С          | THEFT 3D VEHICLE PARTS AND ACCESSORIES | 6800 N F ST            | 4/21/2025     | P1          |
| С          | THEFT 3D VEHICLE PARTS AND ACCESSORIES | 6600 N AUDUBON ST      | 4/21/2025     | P1          |
| С          | THEFT OF MOTOR VEHICLE                 | 3000 W HOLYOKE AVE     | 4/21/2025     | P1          |
| С          | THEFT OF MOTOR VEHICLE                 | 3500 W INDIAN TRAIL RD | 4/22/2025     | P1          |
| SPA        | 1IT                                    |                        |               |             |
| С          | THEFT 2D ALL OTHER                     | 8600 N KELLY CT        | 4/20/2025     | P1          |
| SPA        | .1NH                                   |                        |               |             |
| С          | MAIL THEFT                             | 6200 N STEVENS ST      | 4/21/2025     | P1          |
| С          | MAIL THEFT                             | 100 W CORA AVE         | 4/24/2025     | P1          |
| С          | THEFT 2D ALL OTHER                     | 300 W QUEEN AVE        | 4/20/2025     | P1          |
| С          | THEFT 2D ALL OTHER                     | 6000 N ATLANTIC ST     | 4/20/2025     | P1          |
| С          | THEFT 2D ALL OTHER                     | 5200 N WALL ST         | 4/24/2025     | P1          |
| С          | THEFT 2D ALL OTHER                     | 700 W JOSEPH AVE       | 4/26/2025     | P1          |
| С          | THEFT 3D ALL OTHER                     | 5600 N MONROE ST       | 4/25/2025     | P1          |
| С          | THEFT 3D ALL OTHER                     | 600 W GORDON AVE       | 4/26/2025     | P1          |
| С          | THEFT 3D ALL OTHER                     | 6200 N STEVENS ST      | 4/26/2025     |             |
| С          | THEFT 3D FROM MOTOR VEHICLE            | 4700 N POST ST         | 4/20/2025     | P1          |
| С          | THEFT 3D FROM MOTOR VEHICLE            | 4900 N POST ST         | 4/25/2025     | P1          |
| С          | THEFT 3D FROM MOTOR VEHICLE            | 500 W GORDON AVE       | 4/26/2025     | P1          |
| С          | THEFT OF MOTOR VEHICLE                 | 600 W GORDON AVE       | 4/26/2025     | P1          |
| С          | THEFT OF MOTOR VEHICLE                 | 4800 N STEVENS ST      | 4/26/2025     | P1          |
| SPA        | 1NW                                    |                        |               |             |
| С          | THEFT 3D ALL OTHER                     | 5100 N DRISCOLL BLVD   | 4/21/2025     | P1          |
| С          | THEFT 3D ALL OTHER                     | 5100 N BELT ST         | 4/20/2025     |             |
| С          | THEFT 3D FROM BUILDING                 | 4300 W EVERETT AVE     | 4/22/2025     | P1          |
|            |                                        |                        |               |             |

| A/C | Offense Statute                        | Address              | Reported Date | Dist |
|-----|----------------------------------------|----------------------|---------------|------|
| С   | THEFT 3D FROM BUILDING                 | 5200 W WELLESLEY AVE | 4/22/2025     | P1   |
| С   | THEFT 3D FROM MOTOR VEHICLE            | 4000 W ROWAN AVE     | 4/21/2025     | P1   |
| С   | THEFT 3D FROM MOTOR VEHICLE            | 2300 W WABASH AVE    | 4/24/2025     | Oth  |
| С   | THEFT 3D VEHICLE PARTS AND ACCESSORIES | 2300 W WABASH AVE    | 4/24/2025     | Oth  |
| С   | THEFT OF MOTOR VEHICLE                 | 4200 W BROAD AVE     | 4/24/2025     | P1   |