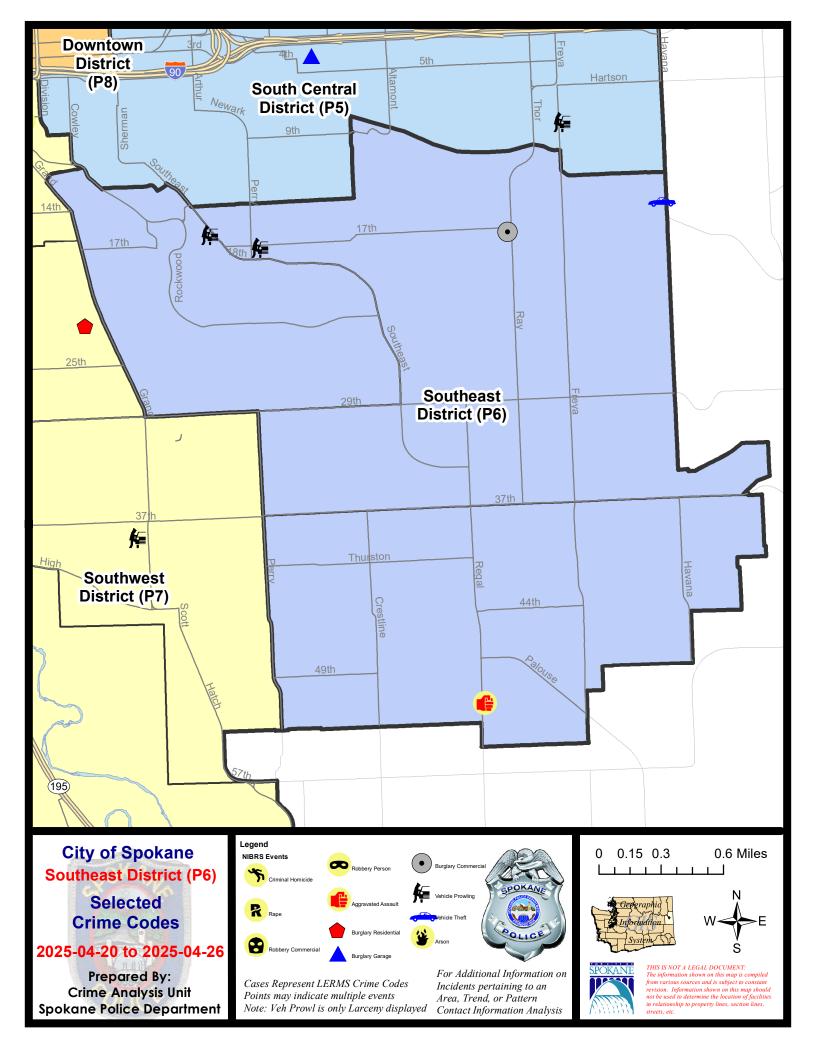

### **SE - Southeast District (P6)**

### **Preliminary IBR Counts**

|           |                                                                                                                  | 7 Da                  | ny Compar              | ison                                      | 28 D                        | 28 Day Comparison           |                                                    |                                         | YTD Comparison             |                                                                 |  |
|-----------|------------------------------------------------------------------------------------------------------------------|-----------------------|------------------------|-------------------------------------------|-----------------------------|-----------------------------|----------------------------------------------------|-----------------------------------------|----------------------------|-----------------------------------------------------------------|--|
| NIBRS Ca  | ategories (Part 1 Selected)                                                                                      | Current               | Prior                  | Percent                                   | Current                     | Prior                       | Percent                                            | Current                                 | Prior                      | Percent                                                         |  |
| Violent   | Criminal Homicide Rape Robbery - Commercial Robbery - Person Aggravated Assault - Non DV Aggravated Assault - DV | 0<br>0<br>0<br>0<br>0 | 0<br>1<br>0<br>0<br>0  | -100.00%                                  | 0<br>1<br>0<br>0<br>2<br>2  | 0<br>0<br>0<br>0<br>1       | 100.00%                                            | 0<br>4<br>1<br>0<br>4<br>6              | 1<br>3<br>6<br>4<br>5<br>7 | -100.00%<br>33.33%<br>-83.33%<br>-100.00%<br>-20.00%<br>-14.29% |  |
|           | Violent Total:                                                                                                   | 1                     | 1                      | 0.00%                                     | 5                           | 1                           | 400.00%                                            | 15                                      | 26                         | -42.31%                                                         |  |
| Property  | Burglary - Residential Burglary Garage Burglary Commercial Larceny Vehicle Theft Arson                           | 0<br>0<br>1<br>5<br>1 | 1<br>0<br>1<br>10<br>0 | -100.00%<br>0.00%<br>-50.00%              | 5<br>2<br>2<br>33<br>1<br>0 | 7<br>3<br>1<br>29<br>2<br>0 | -28.57%<br>-33.33%<br>100.00%<br>13.79%<br>-50.00% | 16<br>11<br>8<br>138<br>5<br>2          | 18<br>7<br>8<br>135<br>23  | -11.11%<br>57.14%<br>0.00%<br>2.22%<br>-78.26%<br>100.00%       |  |
|           | Property Total:                                                                                                  | 7                     | 12                     | -41.67%                                   | 43                          | 42                          | 2.38%                                              | 180                                     | 192                        | -6.25%                                                          |  |
| Prelimina | ry Part 1 Crime Totals:                                                                                          | 8                     | 13                     | -38.46%                                   | 48                          | 43                          | 11.63%                                             | 195                                     | 218                        | -10.55%                                                         |  |
|           | Current 7 Day Period: Current 28 Day Period: Current YTD Day Period:                                             | 3/                    | 30/2025                | - 4/26/2025<br>- 4/26/2025<br>- 4/26/2025 | Prior 28                    | Day Period<br>Day Period:   | od:                                                | 4/13/2025 -<br>3/2/2025 -<br>1/1/2024 - | 3/29/2025                  | 5                                                               |  |

### SE - Southeast District (P6)

| A/C | Offense Statute             | <u>Address</u>       | Reported Date | <u>Dist</u> |
|-----|-----------------------------|----------------------|---------------|-------------|
| SPC | <u>6LH</u>                  |                      |               |             |
| Α   | BURGLARY 2D COMMERCIAL      | 3100 E 17TH AVE      | 4/23/2025     | P6          |
| С   | THEFT 2D FROM BUILDING      | 2500 E 29TH AVE      | 4/25/2025     | P6          |
| Α   | THEFT 3D FROM MOTOR VEHICLE | 1400 E 17TH AVE      | 4/20/2025     | P6          |
| С   | THEFT OF MOTOR VEHICLE      | 4200 E 16TH AVE      | 4/21/2025     | P6          |
| SPC | 6RW                         |                      |               |             |
| С   | BURGLARY 2D FENCED AREA     | 1400 E ROCKWOOD BLVD | 4/22/2025     | P6          |
| С   | THEFT 2D FROM MOTOR VEHICLE | 1000 E 16TH AVE      | 4/21/2025     | P6          |
| SPC | <u>6SG</u>                  |                      |               |             |
| С   | ASSAULT 2D                  | 5100 S REGAL ST      | 4/24/2025     | P6          |
| С   | MAIL THEFT                  | 3200 E 55TH AVE      | 4/24/2025     | P6          |