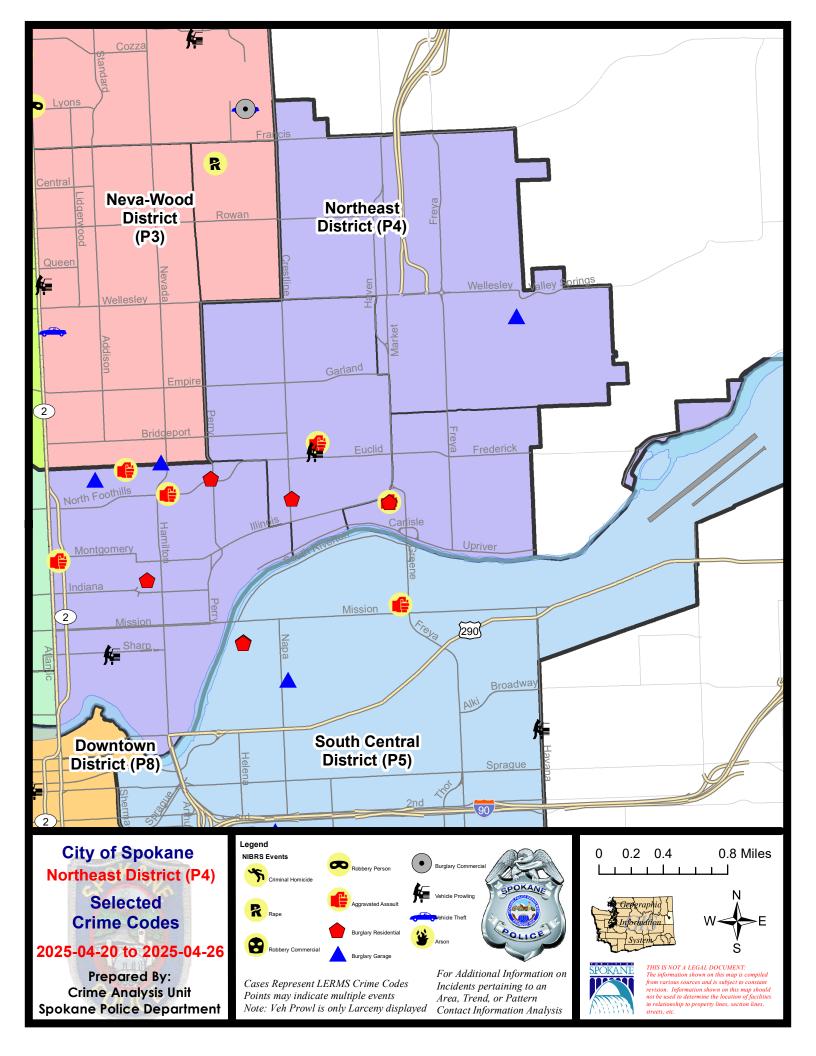

### **NE - Northeast District (P4)**

### **Preliminary IBR Counts**

|           |                                                                                                                  | 7 Da                       | ny Compan                  | ison                                      | 28 Da                       | ay Compai                              | rison                                          | YT                                      | D Comparis                     | son                                                          |
|-----------|------------------------------------------------------------------------------------------------------------------|----------------------------|----------------------------|-------------------------------------------|-----------------------------|----------------------------------------|------------------------------------------------|-----------------------------------------|--------------------------------|--------------------------------------------------------------|
| NIBRS Ca  | ategories (Part 1 Selected)                                                                                      | Current                    | Prior                      | Percent                                   | Current                     | Prior                                  | Percent                                        | Current                                 | Prior                          | Percent                                                      |
| Violent   | Criminal Homicide Rape Robbery - Commercial Robbery - Person Aggravated Assault - Non DV Aggravated Assault - DV | 1<br>0<br>0<br>0<br>4<br>1 | 0<br>0<br>0<br>0<br>2<br>2 | 100.00%                                   | 1<br>2<br>0<br>1<br>10<br>7 | 0<br>2<br>1<br>1<br>9<br>6             | 0.00%<br>-100.00%<br>0.00%<br>11.11%<br>16.67% | 1<br>8<br>7<br>6<br>24<br>23            | 2<br>7<br>10<br>11<br>34<br>14 | -50.00%<br>14.29%<br>-30.00%<br>-45.45%<br>-29.41%<br>64.29% |
| Property  | Violent Total:  Burglary - Residential  Burglary Garage                                                          | 4 2                        | 2                          | 100.00%                                   | 7 2                         | 4 2                                    | 75.00%<br>0.00%                                | 19<br>7                                 | 78<br>31<br>15                 | -11.54%<br>-38.71%<br>-53.33%                                |
|           | Burglary Garage  Burglary Commercial  Larceny  Vehicle Theft  Arson                                              | 0<br>20<br>0               | 2<br>22<br>2<br>2<br>0     | -100.00%<br>-9.09%<br>-100.00%            | 6<br>87<br>5                | 5<br>94<br>8<br>2                      | 20.00%<br>-7.45%<br>-37.50%<br>-50.00%         | 26<br>328<br>34<br>3                    | 31<br>375<br>81                | -53.33%<br>-16.13%<br>-12.53%<br>-58.02%<br>-66.67%          |
|           | Property Total:                                                                                                  | 26                         | 28                         | -7.14%                                    | 108                         | 115                                    | -6.09%                                         | 417                                     | 542                            | -23.06%                                                      |
| Prelimina | ry Part 1 Crime Totals:                                                                                          | 32                         | 32                         | 0.00%                                     | 129                         | 134                                    | -3.73%                                         | 486                                     | 620                            | -21.61%                                                      |
|           | Current 7 Day Period: Current 28 Day Period: Current YTD Day Period:                                             | 3/                         | 30/2025                    | - 4/26/2025<br>- 4/26/2025<br>- 4/26/2025 | Prior 28                    | Day Period<br>Day Period:<br>D Period: |                                                | 4/13/2025 -<br>3/2/2025 -<br>1/1/2024 - | 3/29/2025                      | 5                                                            |

### NE - Northeast District (P4)

| <u>A/C</u> | Offense Statute                        | <u>Address</u>                     | Reported Date | <u>Dist</u> |
|------------|----------------------------------------|------------------------------------|---------------|-------------|
| <u>SPB</u> | 4 <u>8E</u>                            |                                    |               |             |
| С          | ASSAULT 2D                             | 2300 E LIBERTY AVE                 | 4/25/2025     | P4          |
| С          | RESIDENTIAL BURGLARY                   | 2700 N CRESTLINE ST                | 4/24/2025     | P4          |
| С          | THEFT 2D ALL OTHER                     | 1600 E WELLESLEY AVE               | 4/23/2025     | P4          |
| С          | THEFT 2D FROM BUILDING                 | 2400 E LONGFELLOW AVE              | 4/24/2025     | P4          |
| С          | THEFT 3D ALL OTHER                     | 3500 N CRESTLINE ST                | 4/21/2025     | P4          |
| С          | THEFT 3D ALL OTHER                     | 1800 E ROCKWELL AVE                | 4/26/2025     | P4          |
| С          | THEFT 3D FROM MOTOR VEHICLE            | 2300 E EUCLID AVE                  | 4/21/2025     |             |
| С          | THEFT 3D SHOPLIFTING                   | 3900 N MARKET ST                   | 4/21/2025     | P4          |
| С          | THEFT 3D SHOPLIFTING                   | 3900 N MARKET ST                   | 4/21/2025     | P4          |
| С          | THEFT 3D SHOPLIFTING                   | 3900 N MARKET ST                   | 4/21/2025     | P4          |
| SPB        | 4HI                                    |                                    |               |             |
| Α          | BURGLARY 2D GARAGE                     | 4300 E LONGFELLOW AVE              | 4/26/2025     | P4          |
| С          | MAIL THEFT                             | 6600 N ALTAMONT ST                 | 4/21/2025     | P4          |
| С          | THEFT 2D ALL OTHER                     | 4300 E LONGFELLOW AVE              | 4/26/2025     | P4          |
| С          | THEFT 3D ALL OTHER                     | 6100 N MARKET ST                   | 4/21/2025     | P4          |
| SPB        | 4LO                                    |                                    |               |             |
| С          | ASSAULT 1D                             | 0 E MONTGOMERY AVE                 | 4/25/2025     | P1          |
| С          | ASSAULT 2D                             | E NORTH FOOTHILLS DR / N NEVADA ST | 4/21/2025     | P4          |
| С          | BURGLARY 2D GARAGE                     | 400 E FAIRVIEW AVE                 | 4/22/2025     | P4          |
| С          | DRIVE BY SHOOTING                      | 3000 N STANDARD ST                 | 4/24/2025     | P4          |
| С          | MURDER 2D                              | 0 E MONTGOMERY AVE                 | 4/25/2025     | P1          |
| С          | RESIDENTIAL BURGLARY                   | 700 E BALDWIN AVE                  | 4/21/2025     | P4          |
| С          | RESIDENTIAL BURGLARY                   | 2900 N PERRY ST                    | 4/25/2025     | P4          |
| С          | THEFT 1D ALL OTHER                     | 1700 N HAMILTON ST                 | 4/22/2025     | P4          |
| С          | THEFT 2D FROM BUILDING                 | 2000 N HAMILTON ST                 | 4/24/2025     | P4          |
| С          | THEFT 3D ALL OTHER                     | 2600 N HAMILTON ST                 | 4/22/2025     | P4          |
| С          | THEFT 3D ALL OTHER                     | 400 E INDIANA AVE                  | 4/26/2025     | P4          |
| Α          | THEFT 3D FROM MOTOR VEHICLE            | 400 E SHARP AVE                    | 4/22/2025     | P4          |
| С          | THEFT 3D SHOPLIFTING                   | 900 E MISSION AVE                  | 4/23/2025     |             |
| С          | THEFT 3D VEHICLE PARTS AND ACCESSORIES | 800 E SINTO AVE                    | 4/20/2025     | P4          |
| С          | THEFT 3D VEHICLE PARTS AND ACCESSORIES | 700 E NORA AVE                     | 4/24/2025     | P4          |
| <u>SPB</u> | <u>4MI</u>                             |                                    |               |             |
| С          | ASSAULT 2D                             | 2600 N MARKET ST                   | 4/21/2025     | P4          |
| С          | RESIDENTIAL BURGLARY                   | 2600 N MARKET ST                   | 4/21/2025     | P4          |
| С          | THEFT 2D FROM BUILDING                 | 4300 E CLEVELAND AVE               | 4/22/2025     | P4          |
|            |                                        |                                    |               |             |