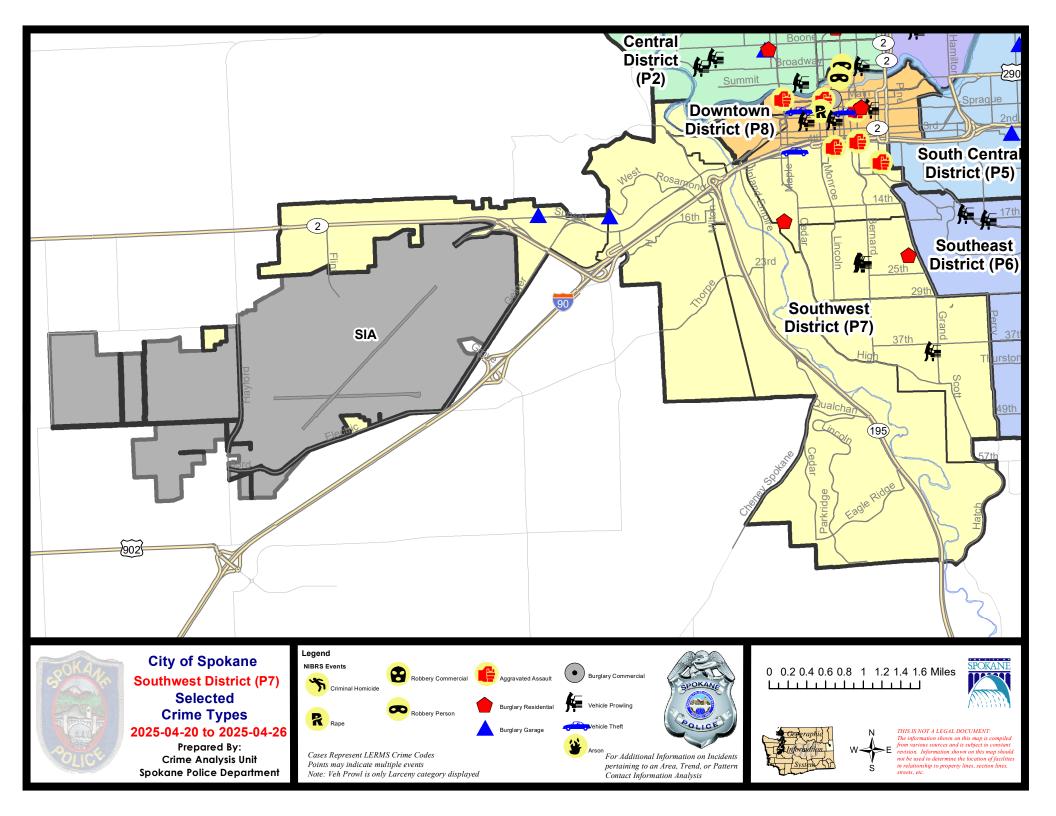

### **SW - Southwest District (P7)**

### **Preliminary IBR Counts**

|           |                                                                                                                  | 7 Da                       | ny Compan             | ison                                | 28 Da                       | 28 Day Comparison                      |                                                               |                                  | YTD Comparison                      |                                                             |  |
|-----------|------------------------------------------------------------------------------------------------------------------|----------------------------|-----------------------|-------------------------------------|-----------------------------|----------------------------------------|---------------------------------------------------------------|----------------------------------|-------------------------------------|-------------------------------------------------------------|--|
| NIBRS Ca  | ntegories (Part 1 Selected)                                                                                      | Current                    | Prior                 | Percent                             | Current                     | Prior                                  | Percent                                                       | Current                          | Prior                               | Percent                                                     |  |
| Violent   | Criminal Homicide Rape Robbery - Commercial Robbery - Person Aggravated Assault - Non DV Aggravated Assault - DV | 0<br>0<br>0<br>0<br>4<br>0 | 0<br>0<br>0<br>0<br>1 | 300.00%                             | 0<br>0<br>0<br>1<br>6<br>2  | 0<br>2<br>1<br>0<br>3<br>4             | -100.00%<br>-100.00%<br>100.00%<br>-50.00%                    | 0<br>7<br>1<br>4<br>16<br>11     | 1<br>6<br>1<br>1<br>9               | -100.00%<br>16.67%<br>0.00%<br>300.00%<br>77.78%<br>-15.38% |  |
|           | Violent Total:                                                                                                   | 4                          | 1                     | 300.00%                             | 9                           | 10                                     | -10.00%                                                       | 39                               | 31                                  | 25.81%                                                      |  |
| Property  | Burglary - Residential Burglary Garage Burglary Commercial Larceny Vehicle Theft Arson                           | 2<br>2<br>0<br>9<br>1      | 0<br>1<br>0<br>7<br>1 | 28.57%<br>0.00%                     | 5<br>5<br>1<br>34<br>5<br>0 | 8<br>3<br>5<br>53<br>4<br>1            | -37.50%<br>66.67%<br>-80.00%<br>-35.85%<br>25.00%<br>-100.00% | 16<br>15<br>11<br>192<br>18<br>1 | 22<br>13<br>9<br>190<br>35          | -27.27%<br>15.38%<br>22.22%<br>1.05%<br>-48.57%<br>0.00%    |  |
|           | Property Total:                                                                                                  | 14                         | 9                     | 55.56%                              | 50                          | 74                                     | -32.43%                                                       | 253                              | 270                                 | -6.30%                                                      |  |
| Prelimina | ry Part 1 Crime Totals:                                                                                          | 18                         | 10                    | 80.00%                              | 59                          | 84                                     | -29.76%                                                       | 292                              | 301                                 | -2.99%                                                      |  |
|           | Current 7 Day Period:<br>Current 28 Day Period:<br>Current YTD Day Period:                                       | 3/                         | 30/2025 -             | 4/26/2025<br>4/26/2025<br>4/26/2025 | Prior 28                    | Day Period<br>Day Period:<br>D Period: |                                                               |                                  | 4/19/2025<br>3/29/2025<br>4/26/2024 | 5                                                           |  |

### SE - Southwest District (P7)

| A/C | Offense Statute                                  | <u>Address</u>              | Reported Date | <u>Dist</u> |
|-----|--------------------------------------------------|-----------------------------|---------------|-------------|
| SPC | C7CH                                             |                             |               |             |
| С   | ASSAULT 1D                                       | 800 W 5TH AVE               | 4/26/2025     | P6          |
| С   | ASSAULT 1D                                       | 100 W 8TH AVE               | 4/26/2025     | P7          |
| С   | ASSAULT 2D                                       | W 4TH AVE / S WASHINGTON ST | 4/26/2025     | P4          |
| С   | ASSAULT OF A CHILD 3D WEAPON OR NEGLIGENT INJURY | 100 W 8TH AVE               | 4/25/2025     | P5          |
| Α   | RESIDENTIAL BURGLARY                             | 1500 S MAPLE ST             | 4/24/2025     | P7          |
| С   | THEFT 2D ALL OTHER                               | 100 W 8TH AVE               | 4/23/2025     | P7          |
| С   | THEFT 3D ALL OTHER                               | 800 W 5TH AVE               | 4/20/2025     | P7          |
| С   | THEFT 3D FROM BUILDING                           | 300 W 7TH AVE               | 4/21/2025     | P7          |
| Α   | THEFT 3D VEHICLE PARTS AND ACCESSORIES           | 1100 S MAPLE ST             | 4/23/2025     | P7          |
| С   | THEFT OF MOTOR VEHICLE                           | W 5TH AVE / S CEDAR ST      | 4/25/2025     | P8          |
| SPC | 7.7CS                                            |                             |               |             |
| С   | THEFT 3D FROM MOTOR VEHICLE                      | 3800 S SHERMAN ST           | 4/20/2025     | P7          |
| SPC | <u> </u>                                         |                             |               |             |
| С   | THEFT 2D FROM BUILDING                           | 2300 W 12TH AVE             | 4/22/2025     | P7          |
| SPC | C7MC                                             |                             |               |             |
| С   | RESIDENTIAL BURGLARY                             | 2100 S MANITO BLVD          | 4/23/2025     | P7          |
| С   | THEFT 2D FROM MOTOR VEHICLE                      | 400 W 23RD AVE              | 4/21/2025     | P7          |
| С   | THEFT 3D ALL OTHER                               | 1700 S GRAND BLVD           | 4/20/2025     | P7          |
| С   | THEFT 3D FROM MOTOR VEHICLE                      | 400 W 23RD AVE              | 4/21/2025     | P7          |
| SPC | <del>.7WH</del>                                  |                             |               |             |
| С   | BURGLARY 2D GARAGE                               | 1400 S ASSEMBLY RD          | 4/24/2025     |             |
| SPC | C7WP                                             |                             |               |             |
| С   | BURGLARY 2D GARAGE                               | 5600 W SUNSET HWY           | 4/22/2025     | P7          |