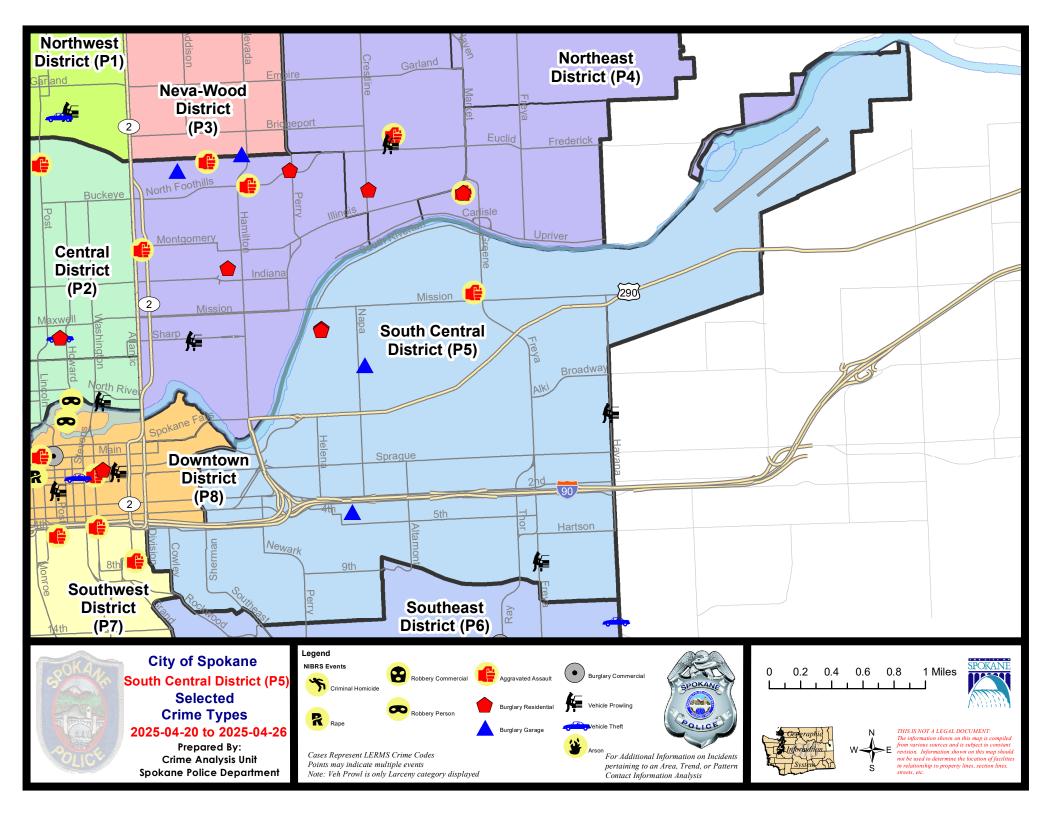

### **SE - South Central District (P5)**

### **Preliminary IBR Counts**

|           |                                                                                                                  | 7 Da                   | ay Compan                   | ison                                      | 28 Da                       | ay Compa                               | rison                                            | YTD Comparison                          |                                  |                                                          |  |
|-----------|------------------------------------------------------------------------------------------------------------------|------------------------|-----------------------------|-------------------------------------------|-----------------------------|----------------------------------------|--------------------------------------------------|-----------------------------------------|----------------------------------|----------------------------------------------------------|--|
| NIBRS Ca  | ategories (Part 1 Selected)                                                                                      | Current                | Prior                       | Percent                                   | Current                     | Prior                                  | Percent                                          | Current                                 | Prior                            | Percent                                                  |  |
| Violent   | Criminal Homicide Rape Robbery - Commercial Robbery - Person Aggravated Assault - Non DV Aggravated Assault - DV | 0<br>0<br>0<br>0<br>1  | 0<br>1<br>0<br>0<br>0       | -100.00%                                  | 0<br>3<br>0<br>1<br>4       | 0<br>1<br>0<br>1<br>4<br>5             | 200.00%<br>0.00%<br>0.00%<br>-80.00%             | 0<br>10<br>0<br>8<br>17<br>17           | 0<br>9<br>2<br>3<br>20<br>11     | 11.11%<br>-100.00%<br>166.67%<br>-15.00%<br>54.55%       |  |
|           | Violent Total:                                                                                                   | 1                      | 1                           | 0.00%                                     | 9                           | 11                                     | -18.18%                                          | 52                                      | 45                               | 15.56%                                                   |  |
| Property  | Burglary - Residential Burglary Garage Burglary Commercial Larceny Vehicle Theft Arson                           | 2<br>2<br>0<br>11<br>0 | 2<br>0<br>0<br>14<br>1<br>0 | -21.43%<br>-100.00%                       | 6<br>3<br>1<br>43<br>7<br>0 | 10<br>1<br>5<br>55<br>13<br>2          | -40.00% 200.00% -80.00% -21.82% -46.15% -100.00% | 22<br>5<br>13<br>227<br>33<br>2         | 20<br>12<br>12<br>209<br>30<br>6 | 10.00%<br>-58.33%<br>8.33%<br>8.61%<br>10.00%<br>-66.67% |  |
|           | Property Total:                                                                                                  | 15                     | 17                          | -11.76%                                   | 60                          | 86                                     | -30.23%                                          | 302                                     | 289                              | 4.50%                                                    |  |
| Prelimina | ry Part 1 Crime Totals:                                                                                          | 16                     | 18                          | -11.11%                                   | 69                          | 97                                     | -28.87%                                          | 354                                     | 334                              | 5.99%                                                    |  |
|           | Current 7 Day Period: Current 28 Day Period: Current YTD Day Period:                                             | 3/                     | 30/2025                     | - 4/26/2025<br>- 4/26/2025<br>- 4/26/2025 | Prior 28                    | Day Period<br>Day Period:<br>D Period: |                                                  | 4/13/2025 -<br>3/2/2025 -<br>1/1/2024 - |                                  | 5                                                        |  |