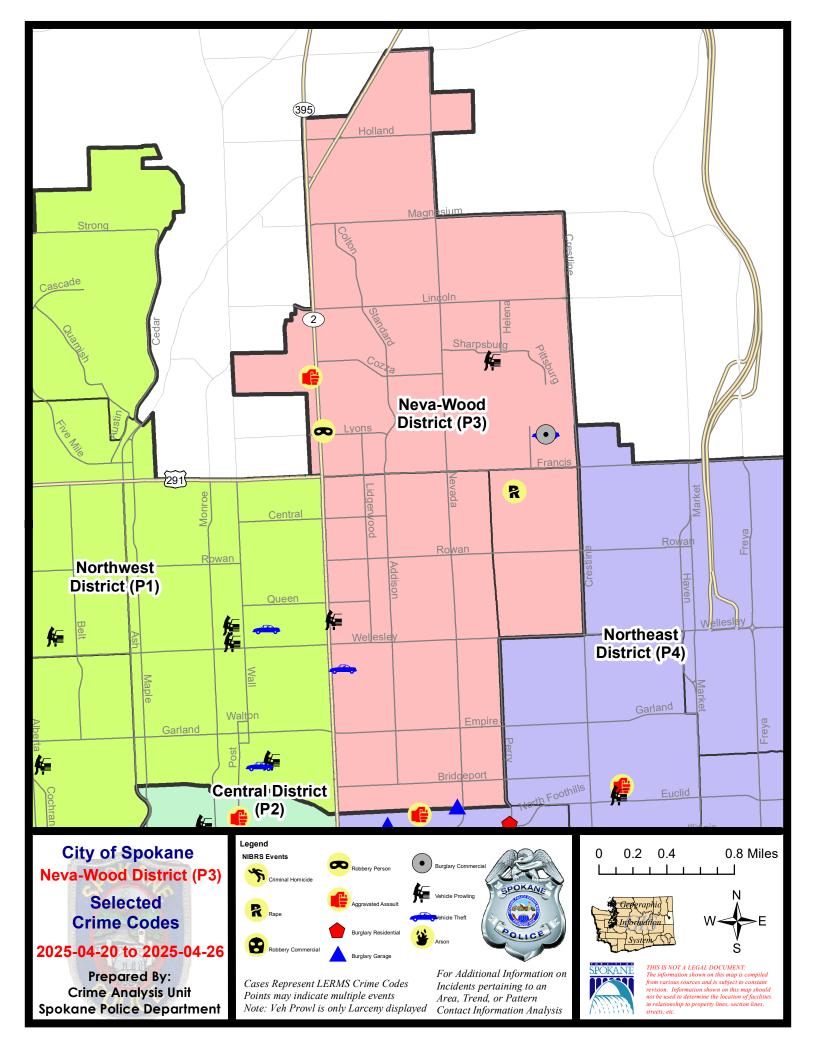

### **NE - Neva-Wood District (P3)**

### **Preliminary IBR Counts**

|           |                                                                                                                  | 7 Da                        | y Compan               | ison                                    | 28 Da                   | ay Compai                            | rison                                               | YT                                      | D Comparis                  | son                                                         |
|-----------|------------------------------------------------------------------------------------------------------------------|-----------------------------|------------------------|-----------------------------------------|-------------------------|--------------------------------------|-----------------------------------------------------|-----------------------------------------|-----------------------------|-------------------------------------------------------------|
| NIBRS Ca  | ategories (Part 1 Selected)                                                                                      | Current                     | Prior                  | Percent                                 | Current                 | Prior                                | Percent                                             | Current                                 | Prior                       | Percent                                                     |
| Violent   | Criminal Homicide Rape Robbery - Commercial Robbery - Person Aggravated Assault - Non DV Aggravated Assault - DV | 0<br>1<br>0<br>1<br>1       | 0<br>1<br>0<br>0<br>1  | 0.00%                                   | 0<br>3<br>0<br>2<br>6   | 0<br>2<br>0<br>0<br>8<br>6           | 50.00%<br>-25.00%<br>-83.33%                        | 0<br>9<br>5<br>5<br>22                  | 0<br>9<br>6<br>11<br>27     | 0.00%<br>-16.67%<br>-54.55%<br>-18.52%<br>-22.22%           |
|           | Violent Total:                                                                                                   | 3                           | 2                      | 50.00%                                  | 12                      | 16                                   | -25.00%                                             | 55                                      | 71                          | -22.54%                                                     |
| Property  | Burglary - Residential Burglary Garage Burglary Commercial Larceny Vehicle Theft Arson                           | 0<br>1<br>1<br>18<br>2<br>0 | 4<br>1<br>2<br>38<br>0 | -100.00%<br>0.00%<br>-50.00%<br>-52.63% | 6<br>2<br>9<br>118<br>6 | 3<br>1<br>4<br>146<br>11             | 100.00%<br>100.00%<br>125.00%<br>-19.18%<br>-45.45% | 17<br>11<br>33<br>641<br>38<br>2        | 34<br>26<br>34<br>606<br>74 | -50.00%<br>-57.69%<br>-2.94%<br>5.78%<br>-48.65%<br>100.00% |
|           | Property Total:                                                                                                  | 22                          | 45                     | -51.11%                                 | 141                     | 165                                  | -14.55%                                             | 742                                     | 775                         | -4.26%                                                      |
| Prelimina | ry Part 1 Crime Totals:                                                                                          | 25                          | 47                     | -46.81%                                 | 153                     | 181                                  | -15.47%                                             | 797                                     | 846                         | -5.79%                                                      |
|           | Current 7 Day Period:<br>Current 28 Day Period:<br>Current YTD Day Period:                                       | 3/                          | 30/2025 -              | 4/26/2025<br>4/26/2025<br>4/26/2025     | Prior 28                | Day Period<br>Day Perio<br>D Period: |                                                     | 4/13/2025 -<br>3/2/2025 -<br>1/1/2024 - |                             | 5                                                           |

### NE - Neva-Wood District (P3)

| A/C | Offense Statute                        | Address                          | Reported Date | <u>Dist</u> |
|-----|----------------------------------------|----------------------------------|---------------|-------------|
| SPE | 33NL                                   |                                  |               |             |
| С   | BURGLARY 2D GARAGE                     | 900 E EUCLID AVE                 | 4/26/2025     |             |
| С   | THEFT 2D FROM MOTOR VEHICLE            | 4700 N DIVISION ST               | 4/26/2025     | P3          |
| С   | THEFT 2D SHOPLIFTING                   | 5700 N DIVISION ST               | 4/24/2025     |             |
| С   | THEFT 3D FROM BUILDING                 | N STANDARD ST / E EUCLID AVE     | 4/25/2025     | P3          |
| С   | THEFT 3D SHOPLIFTING                   | 4700 N DIVISION ST               | 4/23/2025     | P4          |
| С   | THEFT 3D SHOPLIFTING                   | 0 E EMPIRE AVE                   | 4/25/2025     | Р3          |
| С   | THEFT 3D SHOPLIFTING                   | 4700 N DIVISION ST               | 4/26/2025     | P4          |
| С   | THEFT 3D SHOPLIFTING                   | 4700 N DIVISION ST               | 4/26/2025     |             |
| С   | THEFT OF MOTOR VEHICLE                 | 0 E HEROY AVE                    | 4/26/2025     | P4          |
| SPE | 3 <u>3SH</u>                           |                                  |               |             |
| С   | BURGLARY 2D COMMERCIAL                 | 1800 E HOLYOKE AVE               | 4/21/2025     | P4          |
| С   | IBR Purposes Only - Aggravated Assault | 7100 N DIVISION ST               | 4/26/2025     | P4          |
| С   | MAIL THEFT                             | 200 E WEDGEWOOD AVE              | 4/22/2025     | Р3          |
| С   | ROBBERY 1D PERSON                      | 6700 N DIVISION ST               | 4/22/2025     | P1          |
| С   | THEFT 2D FROM BUILDING                 | 6300 N DIVISION ST               | 4/20/2025     | Р3          |
| С   | THEFT 2D SHOPLIFTING                   | 6500 N NEVADA ST                 | 4/22/2025     |             |
| С   | THEFT 3D ALL OTHER                     | 200 E WEDGEWOOD AVE              | 4/22/2025     |             |
| С   | THEFT 3D FROM BUILDING                 | 9500 N DIVISION ST               | 4/22/2025     | P3          |
| С   | THEFT 3D FROM MOTOR VEHICLE            | 1400 E WILDING CT                | 4/24/2025     |             |
| С   | THEFT 3D SHOPLIFTING                   | 9200 N COLTON ST                 | 4/22/2025     | P4          |
| С   | THEFT 3D SHOPLIFTING                   | E JAY AVE / N COLTON ST          | 4/25/2025     | P4          |
| С   | THEFT OF MOTOR VEHICLE                 | 1800 E HOLYOKE AVE               | 4/21/2025     | P4          |
| SPE | 3 <u>WH</u>                            |                                  |               |             |
| С   | MAIL THEFT                             | 1600 E WELLESLEY AVE             | 4/21/2025     | Р3          |
| С   | MAIL THEFT                             | 1600 E WELLESLEY AVE             | 4/22/2025     | Р3          |
| С   | RAPE 2D                                |                                  | 4/21/2025     | P4          |
| С   | THEFT 3D ALL OTHER                     | N PITTSBURG ST / E WELLESLEY AVE | 4/23/2025     | P3          |