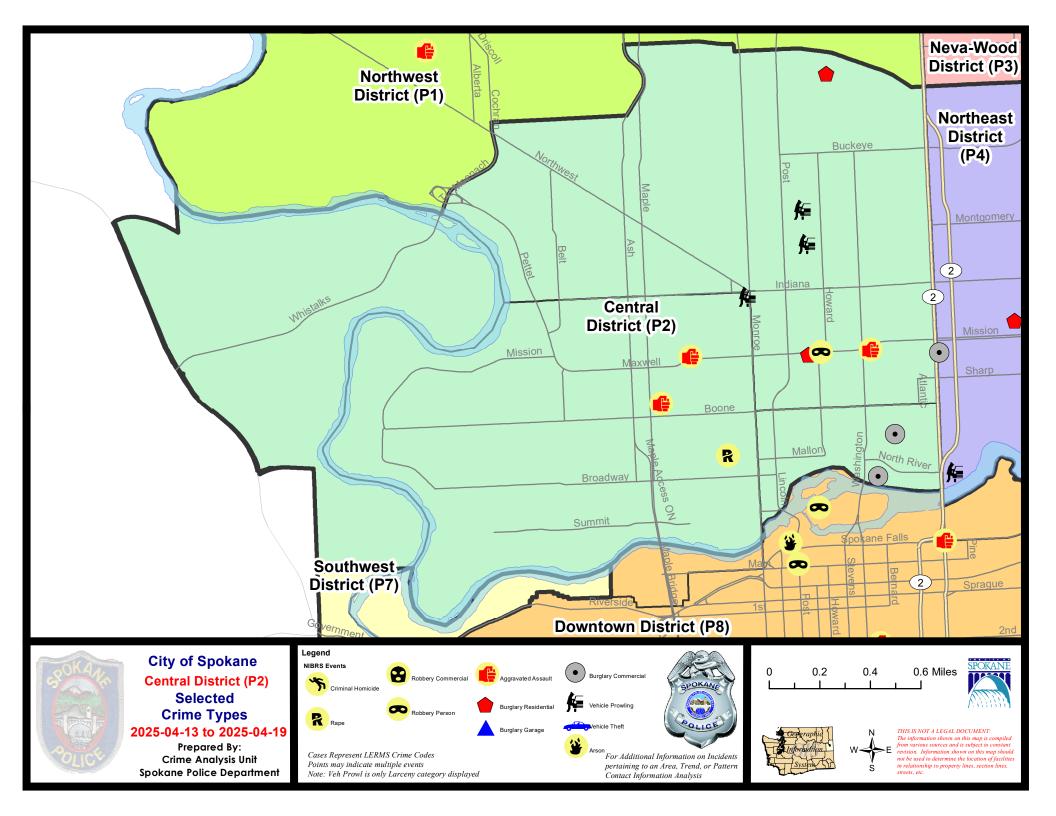

#### **NW - North Central District (P2)**

# NW - Central District (P2)

| A/C | Offense Statute             | Address                       | Reported Date | <u>Dist</u> |
|-----|-----------------------------|-------------------------------|---------------|-------------|
| SPA | .2EG                        |                               |               |             |
| С   | ASSAULT 2D                  | 300 W MISSION AVE             | 4/14/2025     | P1          |
| С   | RESIDENTIAL BURGLARY        | 600 W MAXWELL AVE             | 4/14/2025     | P1          |
| С   | RESIDENTIAL BURGLARY        | 500 W DALTON AVE              | 4/15/2025     | P1          |
| Α   | ROBBERY 1D CARJACKING       | N HOWARD ST / W MAXWELL AVE   | 4/14/2025     | P1          |
| С   | THEFT 2D FROM MOTOR VEHICLE | W CARLISLE AVE / N WALL ST    | 4/17/2025     | P2          |
| С   | THEFT 3D ALL OTHER          | 1000 W CLEVELAND AVE          | 4/15/2025     | P2          |
| С   | THEFT 3D ALL OTHER          | N WASHINGTON ST / W BOONE AVE | 4/17/2025     | P2          |
| С   | THEFT 3D ALL OTHER          | 2800 N T J MEENACH DR         | 4/18/2025     | P2          |
| С   | THEFT 3D FROM MOTOR VEHICLE | 600 W MANSFIELD AVE           | 4/18/2025     |             |
| С   | THEFT 3D SHOPLIFTING        | 1600 W NORTHWEST BLVD         | 4/13/2025     | P1          |
| С   | THEFT 3D SHOPLIFTING        | 1700 W NORTHWEST BLVD         | 4/18/2025     | P2          |
| С   | THEFT 3D SHOPLIFTING        | 1600 W NORTHWEST BLVD         | 4/15/2025     |             |
| С   | THEFT 3D SHOPLIFTING        | 1600 W NORTHWEST BLVD         | 4/15/2025     |             |
| SPA | <u> </u>                    |                               |               |             |
| С   | BURGLARY 2D COMMERCIAL      | 200 W CATALDO AVE             | 4/14/2025     | P1          |
| С   | BURGLARY 2D COMMERCIAL      | 300 W NORTH RIVER DR          | 4/19/2025     | P1          |
| С   | THEFT 2D FROM BUILDING      | 900 N MONROE ST               | 4/15/2025     | P2          |
| SPA | 2WC                         |                               |               |             |
| С   | ASSAULT 2D                  | 1300 W MAXWELL AVE            | 4/13/2025     | P1          |
| С   | ASSAULT 2D                  | 1500 W SHARP AVE              | 4/17/2025     | P1          |
| С   | RAPE 2D                     |                               | 4/15/2025     | P2          |
| С   | RAPE 2D                     |                               | 4/18/2025     | P8          |
| С   | THEFT 3D ALL OTHER          | 1800 W MISSION AVE            | 4/15/2025     | P1          |
| С   | THEFT 3D ALL OTHER          | 1200 N CANNON ST              | 4/19/2025     |             |
| С   | THEFT 3D FROM MOTOR VEHICLE | 1800 N MONROE ST              | 4/15/2025     | P2          |
| SPA | 2 <u>WH</u>                 |                               |               |             |
| С   | MAIL THEFT                  | 2800 W ELLIOTT DR             | 4/17/2025     | P2          |
| С   | THEFT 3D ALL OTHER          | 2800 W ELLIOTT DR             | 4/14/2025     |             |