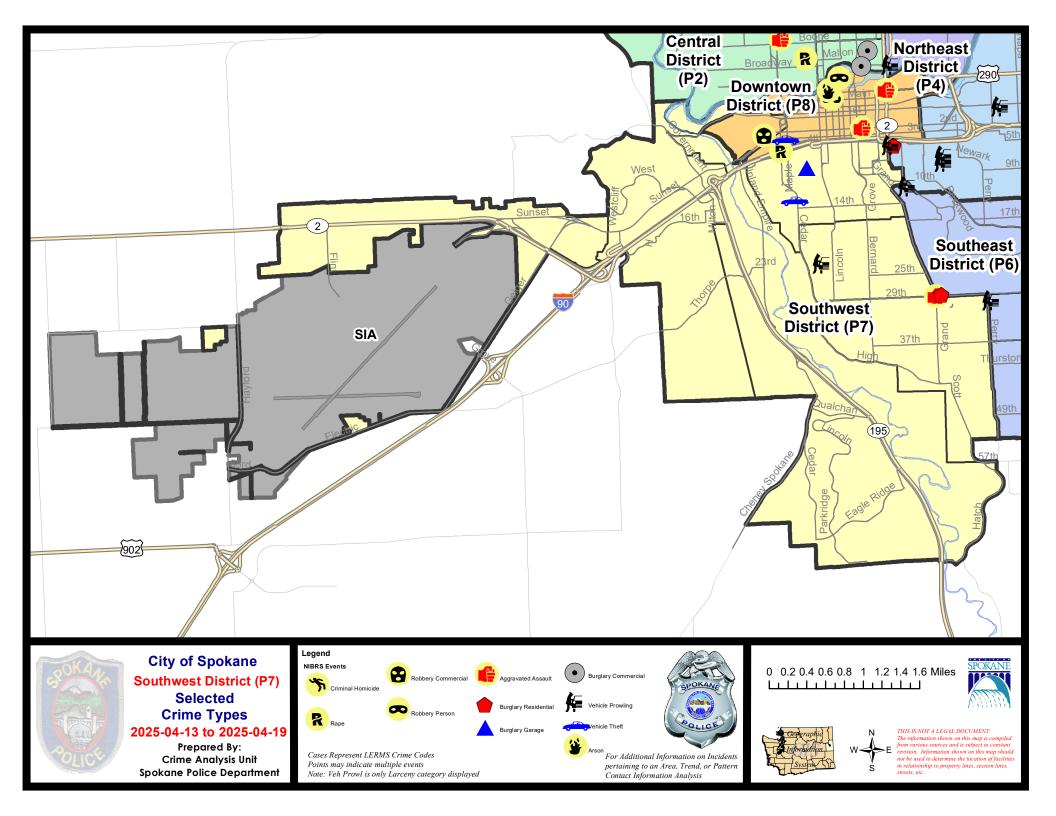

#### **SW - Southwest District (P7)**

# **Preliminary IBR Counts**

|           |                                                                                                                  | 7 Day Comparison      |                            |                                           | 28 Day Comparison           |                                        |                                                              | YTD Comparison                          |                                 |                                                         |
|-----------|------------------------------------------------------------------------------------------------------------------|-----------------------|----------------------------|-------------------------------------------|-----------------------------|----------------------------------------|--------------------------------------------------------------|-----------------------------------------|---------------------------------|---------------------------------------------------------|
| NIBRS Ca  | ategories (Part 1 Selected)                                                                                      | Current               | Prior                      | Percent                                   | Current                     | Prior                                  | Percent                                                      | Current                                 | Prior                           | Percent                                                 |
| Violent   | Criminal Homicide Rape Robbery - Commercial Robbery - Person Aggravated Assault - Non DV Aggravated Assault - DV | 0<br>1<br>0<br>0<br>1 | 0<br>0<br>0<br>1<br>1      | -100.00%<br>0.00%<br>-100.00%             | 0<br>1<br>0<br>1<br>4<br>3  | 0<br>2<br>1<br>0<br>2<br>3             | -50.00%<br>-100.00%<br>100.00%                               | 0<br>8<br>1<br>4<br>12<br>11            | 1<br>6<br>1<br>0<br>7<br>13     | -100.00%<br>33.33%<br>0.00%<br>71.43%<br>-15.38%        |
|           | Violent Total:                                                                                                   | 2                     | 3                          | -33.33%                                   | 9                           | 8                                      | 12.50%                                                       | 36                                      | 28                              | 28.57%                                                  |
| Property  | Burglary - Residential Burglary Garage Burglary Commercial Larceny Vehicle Theft Arson                           | 0<br>1<br>0<br>7<br>1 | 1<br>1<br>0<br>9<br>2<br>0 | -100.00%<br>0.00%<br>-22.22%<br>-50.00%   | 7<br>3<br>1<br>44<br>5<br>0 | 4<br>4<br>6<br>48<br>4                 | 75.00%<br>-25.00%<br>-83.33%<br>-8.33%<br>25.00%<br>-100.00% | 14<br>13<br>11<br>183<br>17<br>1        | 21<br>12<br>7<br>177<br>32<br>1 | -33.33%<br>8.33%<br>57.14%<br>3.39%<br>-46.88%<br>0.00% |
|           | Property Total:                                                                                                  | 9                     | 13                         | -30.77%                                   | 60                          | 67                                     | -10.45%                                                      | 239                                     | 250                             | -4.40%                                                  |
| Prelimina | ry Part 1 Crime Totals:                                                                                          | 11                    | 16                         | -31.25%                                   | 69                          | 75                                     | -8.00%                                                       | 275                                     | 278                             | -1.08%                                                  |
|           | Current 7 Day Period:<br>Current 28 Day Period:<br>Current YTD Day Period:                                       | 3/                    | 23/2025                    | - 4/19/2025<br>- 4/19/2025<br>- 4/19/2025 | Prior 28                    | Day Period<br>Day Period:<br>D Period: | od:                                                          | 4/6/2025 -<br>2/23/2025 -<br>1/1/2024 - |                                 | 5                                                       |

# SE - Southwest District (P7)

| A/C | Offense Statute                        | <u>Address</u>            | Reported Date | <u>Dist</u> |
|-----|----------------------------------------|---------------------------|---------------|-------------|
| SPC | <u>7CH</u>                             |                           |               |             |
| С   | BURGLARY 2D GARAGE                     | 700 S JEFFERSON ST        | 4/18/2025     | P7          |
| С   | RAPE 3D                                |                           | 4/15/2025     | P7          |
| С   | THEFT 2D FROM BUILDING                 | 800 W 5TH AVE             | 4/15/2025     | P7          |
| С   | THEFT 2D VEHICLE PARTS AND ACCESSORIES | 1400 S MADISON ST         | 4/19/2025     | P7          |
| С   | THEFT 3D ALL OTHER                     | 1600 W 8TH AVE            | 4/17/2025     | P5          |
| С   | THEFT 3D ALL OTHER                     | 700 S LINCOLN PL          | 4/13/2025     |             |
| С   | THEFT OF MOTOR VEHICLE                 | 1400 W 13TH AVE           | 4/15/2025     | P7          |
| SPC | <u>7CS</u>                             |                           |               |             |
| С   | THEFT 3D FROM BUILDING                 | 500 E 29TH AVE            | 4/13/2025     | P7          |
| SPC | 7LC                                    |                           |               |             |
| С   | THEFT 3D FROM BUILDING                 | 2000 S INLAND EMPIRE WAY  | 4/19/2025     | P6          |
| SPC | 7MC                                    |                           |               |             |
| Α   | THEFT 3D FROM MOTOR VEHICLE            | 2200 S MADISON ST         | 4/14/2025     | P7          |
| С   | VEHICULAR ASSAULT                      | E 29TH AVE / S GRAND BLVD | 4/16/2025     | P6          |