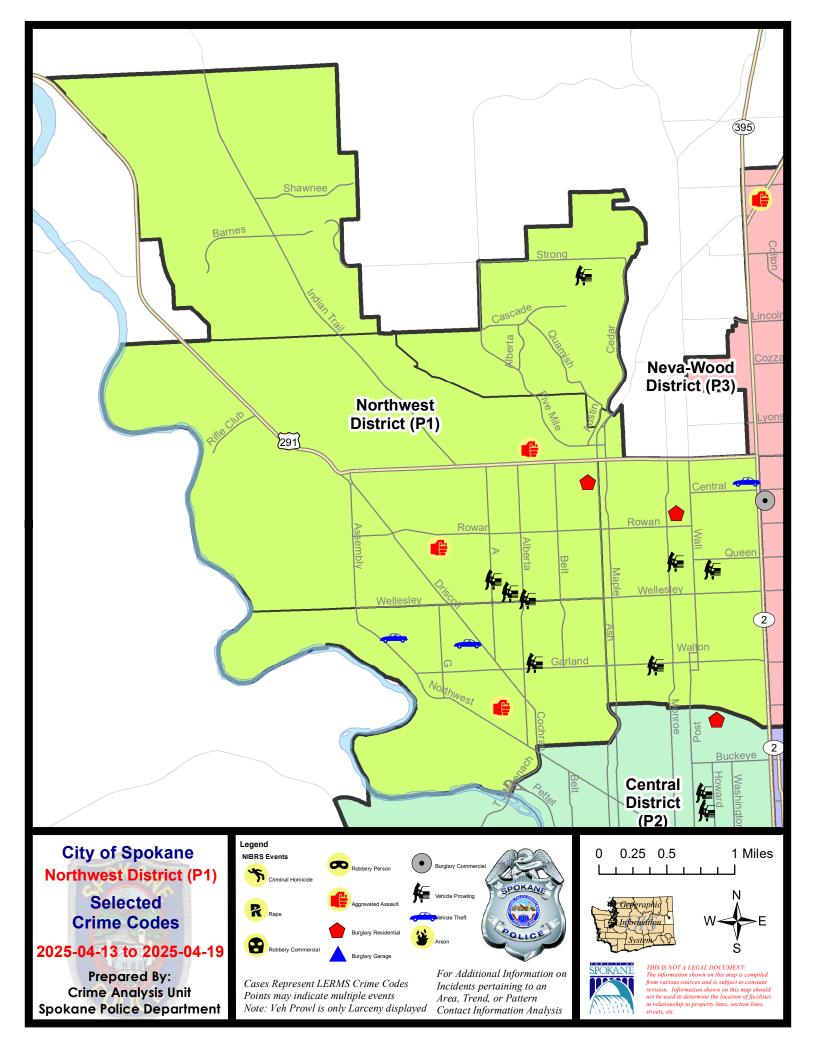

#### **NW - Northwest District (P1)**

# NW - Northwest District (P1)

| A/C        | Offense Statute                        | <u>Address</u>                   | Reported Date | <u>Dist</u> |
|------------|----------------------------------------|----------------------------------|---------------|-------------|
|            |                                        |                                  |               |             |
| С          | ASSAULT 2D                             | 4018 W ROWAN ST ,BLDG 5, ROOM 70 | 4/19/2025     | P1          |
| <u>SPA</u> | 1AD                                    |                                  |               |             |
| С          | ASSAULT 2D                             | 3400 N MILTON ST                 | 4/19/2025     | P1          |
| С          | THEFT 2D FROM MOTOR VEHICLE            | 2400 W WALTON AVE                | 4/16/2025     | P1          |
| С          | THEFT 3D SHOPLIFTING                   | 2500 W WELLESLEY AVE             | 4/14/2025     |             |
| С          | THEFT OF MOTOR VEHICLE                 | 3200 W ROCKWELL AVE              | 4/16/2025     | P1          |
| С          | THEFT OF MOTOR VEHICLE                 | 3900 W LONGFELLOW AVE            | 4/18/2025     | P1          |
| <u>SPA</u> | <u>1BS</u>                             |                                  |               |             |
| С          | HARASSMENT FELONY WEAPON INVOLVED      | 2500 W HOUSTON AVE               | 4/13/2025     | P4          |
| <u>SPA</u> | <u>1FM</u>                             |                                  |               |             |
| С          | THEFT 3D FROM MOTOR VEHICLE            | 8400 N OAK ST                    | 4/18/2025     | P1          |
| <u>SPA</u> | <u>1IT</u>                             |                                  |               |             |
| С          | THEFT 3D ALL OTHER                     | 8700 N JAMES DR                  | 4/19/2025     | P1          |
| С          | THEFT 3D VEHICLE PARTS AND ACCESSORIES | 5400 W BARNES RD                 | 4/15/2025     | P1          |
| <u>SPA</u> | <u>1NH</u>                             |                                  |               |             |
| С          | RESIDENTIAL BURGLARY                   | 5600 N LINCOLN ST                | 4/14/2025     | P1          |
| Α          | THEFT 3D FROM MOTOR VEHICLE            | 5000 N LINCOLN ST                | 4/16/2025     | P1          |
| С          | THEFT 3D FROM MOTOR VEHICLE            | 1100 W GARLAND AVE               | 4/19/2025     | P1          |
| С          | THEFT 3D FROM MOTOR VEHICLE            | 4900 N STEVENS ST                | 4/17/2025     |             |
| С          | THEFT OF MOTOR VEHICLE                 | 5900 N ATLANTIC ST               | 4/13/2025     | P1          |
| <u>SPA</u> | <u>1NW</u>                             |                                  |               |             |
| С          | ASSAULT 2D                             | 3300 W QUEEN PL                  | 4/17/2025     | P4          |
| С          | RESIDENTIAL BURGLARY                   | 6000 N OAK ST                    | 4/19/2025     | P1          |
| С          | THEFT 2D FROM MOTOR VEHICLE            | 2700 W BROAD AVE                 | 4/15/2025     | P1          |
| С          | THEFT 2D FROM MOTOR VEHICLE            | 4900 N A ST                      | 4/18/2025     | P1          |
| С          | THEFT 3D ALL OTHER                     | 5500 N COCHRAN ST                | 4/16/2025     |             |
| С          | THEFT 3D FROM MOTOR VEHICLE            | 2500 W WELLESLEY AVE             | 4/18/2025     | P1          |
| С          | THEFT 3D VEHICLE PARTS AND ACCESSORIES | 4700 N ELM ST                    | 4/19/2025     | P1          |
|            |                                        |                                  |               |             |