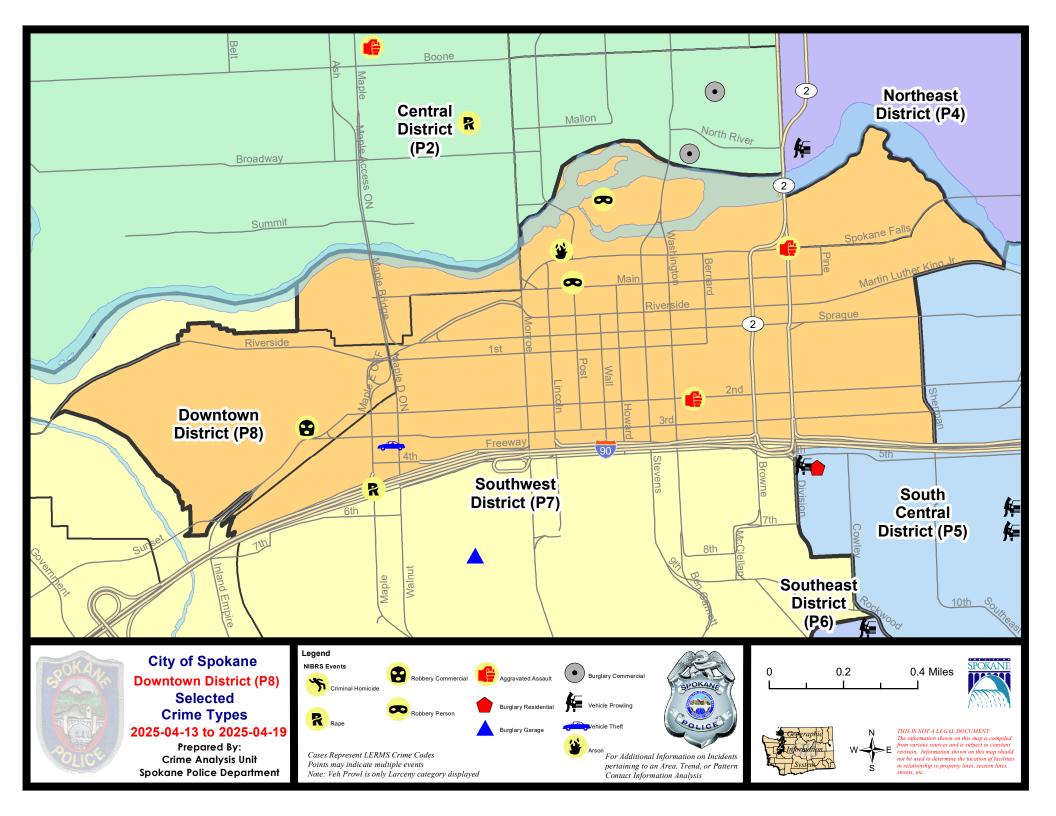

# Downtown Precinct DAVID Sector

**PSA Commander** 

**Captain Kurtis Reese** 

**Downtown District (P8)** 

# DOWNTOWN PRECINCT (P8) DAVID SECTOR