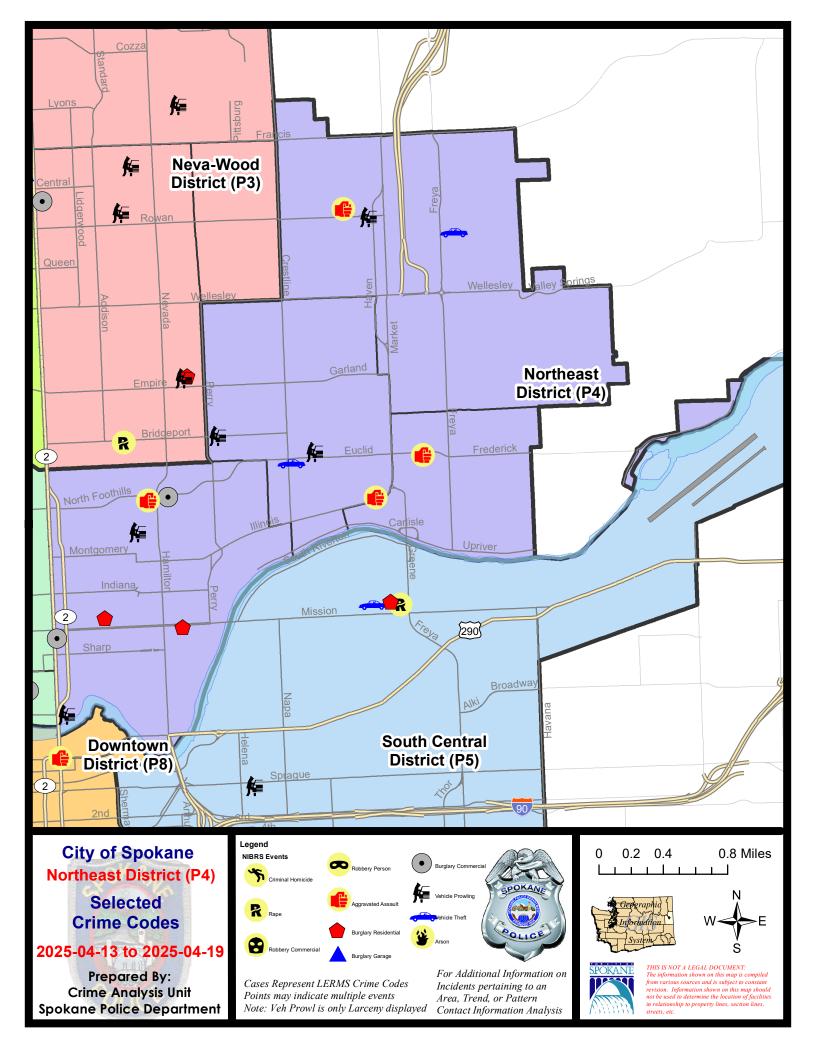

### **NE - Northeast District (P4)**

# **Preliminary IBR Counts**

|           | 7 Day Comparison                                                                                                                                                                          |                             |                                  | ison                                   | 28 Da                       | ay Compa                                | rison                                          | YT                              | YTD Comparison                         |                                                               |  |
|-----------|-------------------------------------------------------------------------------------------------------------------------------------------------------------------------------------------|-----------------------------|----------------------------------|----------------------------------------|-----------------------------|-----------------------------------------|------------------------------------------------|---------------------------------|----------------------------------------|---------------------------------------------------------------|--|
| NIBRS Ca  | ntegories (Part 1 Selected)                                                                                                                                                               | Current                     | Prior                            | Percent                                | Current                     | Prior                                   | Percent                                        | Current                         | Prior                                  | Percent                                                       |  |
| Violent   | Criminal Homicide Rape Robbery - Commercial Robbery - Person Aggravated Assault - Non DV Aggravated Assault - DV                                                                          | 0<br>0<br>0<br>0<br>2<br>2  | 0<br>1<br>0<br>0<br>2<br>4       | -100.00%<br>0.00%<br>-50.00%           | 0<br>4<br>0<br>1<br>7<br>7  | 0<br>0<br>2<br>2<br>7<br>7              | -100.00%<br>-50.00%<br>0.00%                   | 0<br>8<br>7<br>6<br>19<br>22    | 2<br>5<br>10<br>10<br>33<br>13         | -100.00%<br>60.00%<br>-30.00%<br>-40.00%<br>-42.42%<br>69.23% |  |
| Property  | Violent Total:  Burglary - Residential  Burglary Garage  Burglary Commercial  Larceny  Vehicle Theft  Arson                                                                               | 2<br>0<br>2<br>21<br>2<br>0 | 7<br>0<br>0<br>3<br>27<br>2<br>0 | -42.86%  -33.33%  -22.22%  0.00%       | 6<br>2<br>6<br>99<br>9<br>2 | 18<br>2<br>0<br>6<br>78<br>6<br>1       | 5.56%  200.00%  0.00%  26.92%  50.00%  100.00% | 15<br>5<br>26<br>306<br>34<br>3 | 73<br>31<br>15<br>30<br>349<br>74<br>8 | -15.07%  -51.61% -66.67% -13.33% -12.32% -54.05% -62.50%      |  |
| Prelimina | Property Total:  ry Part 1 Crime Totals:                                                                                                                                                  | 31                          | 39                               | -15.63%<br>-20.51%                     | 143                         | 111                                     | 28.83%                                         | 451                             | 580                                    | -23.27%                                                       |  |
|           | Current 7 Day Period:       4/13/2025       - 4/19/2025         Current 28 Day Period:       3/23/2025       - 4/19/2025         Current YTD Day Period:       1/1/2025       - 4/19/2025 |                             | Prior 28                         | Day Period<br>Day Period:<br>D Period: | od:                         | 4/6/2025 -<br>2/23/2025 -<br>1/1/2024 - | 3/22/2025                                      | 5                               |                                        |                                                               |  |

# NE - Northeast District (P4)

| A/C        | Offense Statute                            | <u>Address</u>                | Reported Date | <u>Dist</u> |
|------------|--------------------------------------------|-------------------------------|---------------|-------------|
| SPB        | 34BE                                       |                               |               |             |
| С          | ASSAULT 2D                                 | 2900 E ILLINOIS AVE           | 4/14/2025     | P4          |
| С          | MAIL THEFT                                 | 4600 N STONE ST               | 4/14/2025     | P4          |
| С          | TAKING MOTOR VEHICLE WITHOUT PERMISSION 2D | 3000 N CRESTLINE ST           | 4/17/2025     | P6          |
| С          | THEFT 2D FROM MOTOR VEHICLE                | E BRIDGEPORT AVE / N HOGAN ST | 4/19/2025     | P4          |
| С          | THEFT 3D FROM MOTOR VEHICLE                | 2300 E EUCLID AVE             | 4/15/2025     | P4          |
| С          | THEFT 3D SHOPLIFTING                       | 3900 N MARKET ST              | 4/13/2025     | P4          |
| С          | THEFT 3D SHOPLIFTING                       | 3900 N MARKET ST              | 4/14/2025     | P4          |
| С          | THEFT 3D SHOPLIFTING                       | 3900 N MARKET ST              | 4/14/2025     | P4          |
| С          | THEFT 3D SHOPLIFTING                       | 3900 N MARKET ST              | 4/14/2025     | P4          |
| С          | THEFT 3D SHOPLIFTING                       | 3900 N MARKET ST              | 4/14/2025     |             |
| <u>SPB</u> | 34HI                                       |                               |               |             |
| С          | ASSAULT 2D                                 | 2700 E NEBRASKA AVE           | 4/14/2025     | P4          |
| С          | THEFT 2D FROM MOTOR VEHICLE                | 2900 E ROWAN AVE              | 4/19/2025     | P4          |
| С          | THEFT 3D VEHICLE PARTS AND ACCESSORIES     | 2900 E ROWAN AVE              | 4/19/2025     | P4          |
| С          | THEFT OF MOTOR VEHICLE                     | 3700 E EVERETT AVE            | 4/15/2025     | P4          |
| SPB        | 34LO                                       |                               |               |             |
| С          | BURGLARY 2D COMMERCIAL                     | 900 E NORTH FOOTHILLS DR      | 4/14/2025     | P4          |
| С          | BURGLARY 2D COMMERCIAL                     | 1400 N DIVISION ST            | 4/17/2025     | P4          |
| С          | DRIVE BY SHOOTING                          | 2600 N HAMILTON ST            | 4/19/2025     | P4          |
| С          | RESIDENTIAL BURGLARY                       | 400 E AUGUSTA AVE             | 4/15/2025     | P4          |
| Α          | RESIDENTIAL BURGLARY                       | 1000 E MISSION AVE            | 4/16/2025     | P4          |
| С          | THEFT 2D FROM MOTOR VEHICLE                | 700 N DIVISION ST             | 4/19/2025     | P4          |
| С          | THEFT 3D ALL OTHER                         | 400 E ERMINA AVE              | 4/16/2025     |             |
| С          | THEFT 3D FROM BUILDING                     | 1100 N SUPERIOR ST            | 4/17/2025     |             |
| Α          | THEFT 3D FROM MOTOR VEHICLE                | 2400 N DAKOTA ST              | 4/18/2025     | P4          |
| С          | THEFT 3D SHOPLIFTING                       | 1500 E ILLINOIS AVE           | 4/15/2025     | P4          |
| С          | THEFT 3D SHOPLIFTING                       | 900 E MISSION AVE             | 4/15/2025     | P4          |
| С          | THEFT 3D SHOPLIFTING                       | 900 E MISSION AVE             | 4/17/2025     | P3          |
| С          | THEFT 3D SHOPLIFTING                       | 2600 N HAMILTON ST            | 4/19/2025     | P4          |
| С          | THEFT 3D SHOPLIFTING                       | 900 E MISSION AVE             | 4/15/2025     |             |
| С          | THEFT 3D SHOPLIFTING                       | 900 E MISSION AVE             | 4/19/2025     |             |
| <u>SPB</u> | 34MI                                       |                               |               |             |
| С          | DRIVE BY SHOOTING                          | 3300 E EUCLID AVE             | 4/14/2025     | P4          |
| С          | THEFT 3D ALL OTHER                         | 3800 E FAIRVIEW AVE           | 4/18/2025     | P4          |
|            |                                            |                               |               |             |