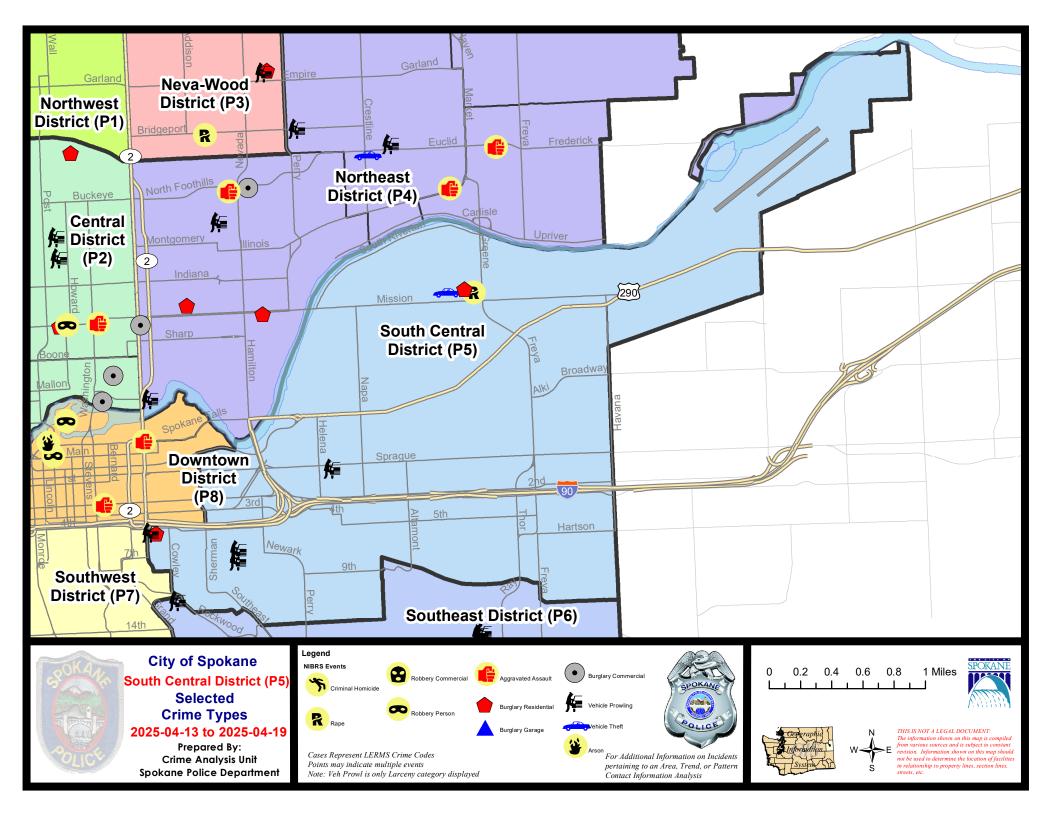

| 3/                          | 23/2025                     | - 4/19/2025<br>- 4/19/2025<br>- 4/19/2025          | Prior 28                    | Day Period<br>Day Period:<br>D Period: | od:                                             | 4/6/2025 -<br>2/23/2025 -<br>1/1/2024 - |                                  | 5                                                         |

Prepared by SPD Crime Analysis Office - Monday, April 21, 2025

NOTE: SPD moved from UCR to the NIBRS reporting standard on 10/4/16 following the transition to a new RMS System. Numbers on CompStat reports prior to this date should not be used as a comparison to those on this report. Additional info on these reporting standards can be found on the FBI website: https://ucr.fbi.gov/nibrs-overview





# SE - South Central District (P5)



| A/C | Offense Statute             | <u>Address</u>             | Reported Date | <u>Dist</u> |
|-----|-----------------------------|----------------------------|---------------|-------------|
| SPC | :5EC                        |                            |               |             |
| С   | RESIDENTIAL BURGLARY        | 0 E 5TH AVE                | 4/19/2025     | P6          |
| С   | THEFT 1D ALL OTHER          | 4100 E SPRAGUE AVE         | 4/17/2025     | P5          |
| С   | THEFT 1D ALL OTHER          | 4100 E SPRAGUE AVE         | 4/18/2025     | P5          |
| С   | THEFT 2D ALL OTHER          | 300 S HAVEN ST             | 4/14/2025     | P5          |
| С   | THEFT 2D FROM BUILDING      | 1500 E PACIFIC AVE         | 4/16/2025