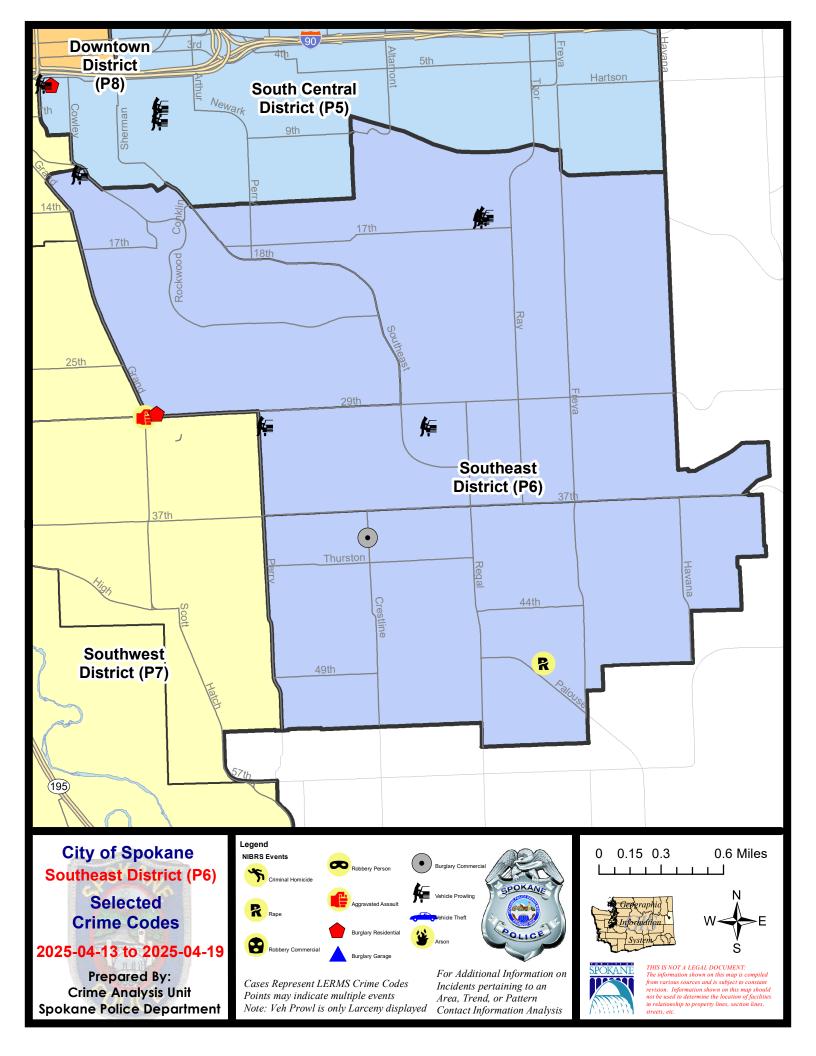

### **SE - Southeast District (P6)**

# **Preliminary IBR Counts**

|           |                                                                                                                  | 7 Da                  | ny Compan             | ison                                      | 28 Day Comparison           |                             |                                                   | YTD Comparison                          |                            |                                                          |
|-----------|------------------------------------------------------------------------------------------------------------------|-----------------------|-----------------------|-------------------------------------------|-----------------------------|-----------------------------|---------------------------------------------------|-----------------------------------------|----------------------------|----------------------------------------------------------|
| NIBRS Ca  | ategories (Part 1 Selected)                                                                                      | Current               | Prior                 | Percent                                   | Current                     | Prior                       | Percent                                           | Current                                 | Prior                      | Percent                                                  |
| Violent   | Criminal Homicide Rape Robbery - Commercial Robbery - Person Aggravated Assault - Non DV Aggravated Assault - DV | 0<br>1<br>0<br>0<br>0 | 0<br>0<br>0<br>0<br>0 |                                           | 0<br>1<br>0<br>0<br>3<br>1  | 0<br>0<br>0<br>0<br>0       |                                                   | 0<br>4<br>1<br>0<br>4<br>5              | 1<br>3<br>6<br>4<br>4<br>5 | -100.00%<br>33.33%<br>-83.33%<br>-100.00%<br>0.00%       |
|           | Violent Total:                                                                                                   | 1                     | 0                     |                                           | 5                           | 0                           |                                                   | 14                                      | 23                         | -39.13%                                                  |
| Property  | Burglary - Residential Burglary Garage Burglary Commercial Larceny Vehicle Theft Arson                           | 1<br>0<br>1<br>9<br>0 | 2<br>1<br>0<br>7<br>0 | -50.00%<br>-100.00%<br>28.57%             | 6<br>2<br>2<br>33<br>0<br>0 | 6<br>4<br>1<br>26<br>3<br>0 | 0.00%<br>-50.00%<br>100.00%<br>26.92%<br>-100.00% | 16<br>11<br>7<br>132<br>4<br>2          | 17<br>7<br>7<br>128<br>19  | -5.88%<br>57.14%<br>0.00%<br>3.13%<br>-78.95%<br>100.00% |
|           | Property Total:                                                                                                  | 11                    | 10                    | 10.00%                                    | 43                          | 40                          | 7.50%                                             | 172                                     | 179                        | -3.91%                                                   |
| Prelimina | ry Part 1 Crime Totals:                                                                                          | 12                    | 10                    | 20.00%                                    | 48                          | 40                          | 20.00%                                            | 186                                     | 202                        | -7.92%                                                   |
|           | Current 7 Day Period:<br>Current 28 Day Period:<br>Current YTD Day Period:                                       | 3/                    | 23/2025               | - 4/19/2025<br>- 4/19/2025<br>- 4/19/2025 | Prior 28                    | Day Period<br>Day Period:   | od:                                               | 4/6/2025 -<br>2/23/2025 -<br>1/1/2024 - | 3/22/2025                  | 5                                                        |

# SE - Southeast District (P6)

| A | \/C        | Offense Statute             | <u>Address</u>          | Reported Date | <u>Dist</u> |
|---|------------|-----------------------------|-------------------------|---------------|-------------|
| 9 | <u>SPC</u> | <u>6LH</u>                  |                         |               |             |
|   | С          | THEFT 2D FROM BUILDING      | 1400 E 30TH AVE         | 4/14/2025     | P6          |
|   | С          | THEFT 2D FROM MOTOR VEHICLE | 3000 E 16TH AVE         | 4/13/2025     | P6          |
|   | С          | THEFT 3D FROM MOTOR VEHICLE | 3000 S PERRY ST         | 4/17/2025     | P6          |
|   | С          | THEFT 3D FROM MOTOR VEHICLE | 3100 S MT VERNON ST     | 4/19/2025     | P6          |
|   | С          | THEFT 3D FROM MOTOR VEHICLE | E 16TH AVE / S FISKE ST | 4/13/2025     |             |
|   | С          | THEFT 3D SHOPLIFTING        | 2500 E 29TH AVE         | 4/13/2025     | P6          |
|   | С          | THEFT 3D SHOPLIFTING        | 2500 E 29TH AVE         | 4/13/2025     | P6          |
| 9 | <u>SPC</u> | <u>6RW</u>                  |                         |               |             |
|   | С          | RESIDENTIAL BURGLARY        | 700 E 29TH AVE          | 4/13/2025     | P6          |
|   | С          | THEFT 3D FROM MOTOR VEHICLE | 1000 S ROCKWOOD BLVD    | 4/16/2025     | P6          |
| 9 | SPC        | 6SG                         |                         |               |             |
|   | С          | BURGLARY 2D COMMERCIAL      | 3900 S CRESTLINE ST     | 4/14/2025     | P6          |
|   | С          | RAPE 3D                     |                         | 4/14/2025     | P6          |
|   | С          | THEFT 3D SHOPLIFTING        | 4500 S REGAL ST         | 4/15/2025     | P6          |