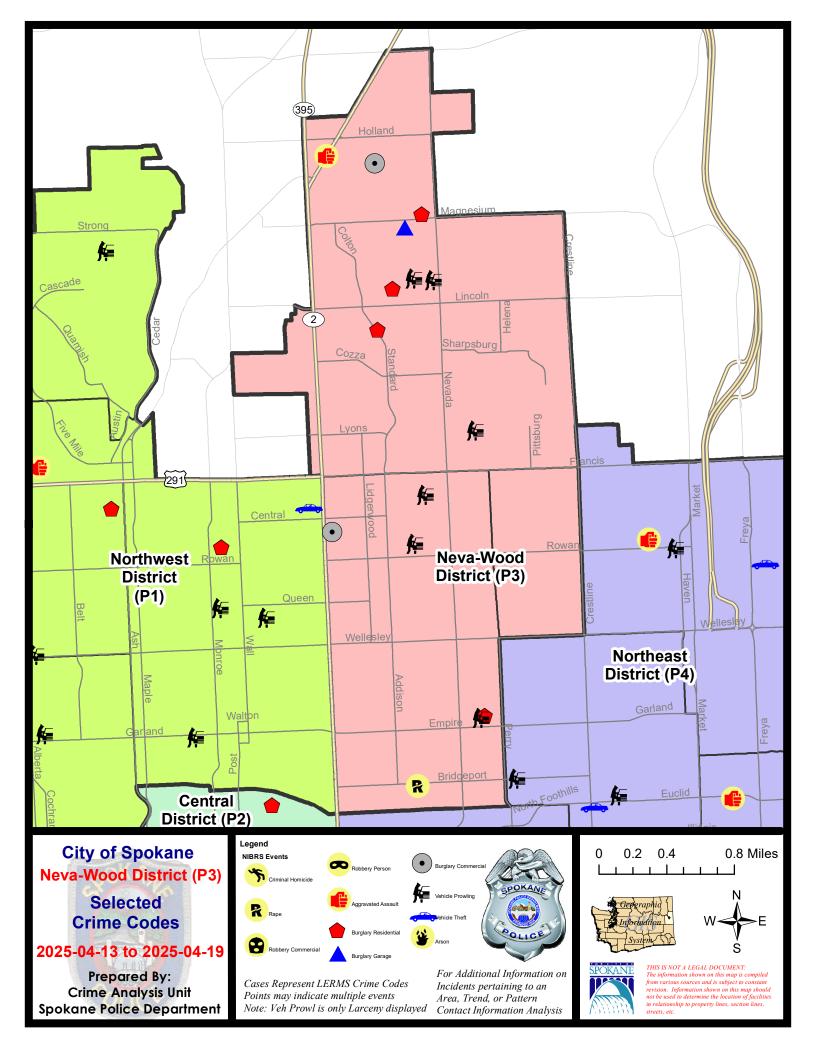

# **NE - Neva-Wood District (P3)**

# **Preliminary IBR Counts**

|           |                                                                                                                  | 7 Da                        | ny Compar                   | ison                                                             | 28 Day Comparison             |                                                                       |                                       | YT                               | YTD Comparison              |                                                            |  |
|-----------|------------------------------------------------------------------------------------------------------------------|-----------------------------|-----------------------------|------------------------------------------------------------------|-------------------------------|-----------------------------------------------------------------------|---------------------------------------|----------------------------------|-----------------------------|------------------------------------------------------------|--|
| NIBRS Ca  | ategories (Part 1 Selected)                                                                                      | Current                     | Prior                       | Percent                                                          | Current                       | Prior                                                                 | Percent                               | Current                          | Prior                       | Percent                                                    |  |
| Violent   | Criminal Homicide Rape Robbery - Commercial Robbery - Person Aggravated Assault - Non DV Aggravated Assault - DV | 0<br>1<br>0<br>0<br>1       | 0<br>1<br>0<br>0<br>3       | 0.00%<br>-66.67%<br>-100.00%                                     | 0<br>2<br>0<br>1<br>8<br>4    | 0<br>3<br>0<br>1<br>6<br>5                                            | -33.33%<br>0.00%<br>33.33%<br>-20.00% | 0<br>8<br>5<br>4<br>19           | 0<br>7<br>6<br>10<br>27     | 14.29%<br>-16.67%<br>-60.00%<br>-29.63%<br>-22.22%         |  |
|           | Violent Total:                                                                                                   | 2                           | 5                           | -60.00%                                                          | 15                            | 15                                                                    | 0.00%                                 | 50                               | 68                          | -26.47%                                                    |  |
| Property  | Burglary - Residential Burglary Garage Burglary Commercial Larceny Vehicle Theft Arson                           | 4<br>1<br>2<br>37<br>0      | 1<br>0<br>2<br>29<br>3<br>0 | 0.00%<br>0.00%<br>27.59%<br>-100.00%                             | 7<br>2<br>11<br>143<br>8<br>0 | 2<br>2<br>2<br>147<br>11<br>0                                         | 250.00%<br>0.00%<br>450.00%<br>-2.72% | 17<br>10<br>32<br>623<br>36<br>2 | 32<br>22<br>32<br>575<br>66 | -46.88%<br>-54.55%<br>0.00%<br>8.35%<br>-45.45%<br>100.00% |  |
|           | Property Total:                                                                                                  | 44                          | 35                          | 25.71%                                                           | 171                           | 164                                                                   | 4.27%                                 | 720                              | 728                         | -1.10%                                                     |  |
| Prelimina | ry Part 1 Crime Totals:                                                                                          | 46                          | 40                          | 15.00%                                                           | 186                           | 179                                                                   | 3.91%                                 | 770                              | 796                         | -3.27%                                                     |  |
|           | Current 7 Day Period: Current 28 Day Period: Current YTD Day Period:                                             | riod: 3/23/2025 - 4/19/2025 |                             | Prior 7 Day Period:<br>Prior 28 Day Period:<br>Prior YTD Period: |                               | 4/6/2025 - 4/12/2025<br>2/23/2025 - 3/22/2025<br>1/1/2024 - 4/19/2024 |                                       |                                  |                             |                                                            |  |

# NE - Neva-Wood District (P3)

| <u>A/C</u> | Offense Statute                        | <u>Address</u>                | Reported Date | <u>Dist</u> |
|------------|----------------------------------------|-------------------------------|---------------|-------------|
| <u>SPB</u> | <u>3NL</u>                             |                               |               |             |
| Α          | BURGLARY 2D COMMERCIAL                 | 5800 N DIVISION ST            | 4/14/2025     | P4          |
| С          | ORGANIZED RETAIL THEFT 2D              | 5500 N DIVISION ST            | 4/17/2025     | P4          |
| С          | RAPE OF A CHILD 3D                     |                               | 4/18/2025     | P4          |
| С          | RESIDENTIAL BURGLARY                   | 1200 E GARLAND AVE            | 4/14/2025     | P4          |
| С          | THEFT 1D FROM MOTOR VEHICLE            | N MORTON ST / E GARLAND AVE   | 4/18/2025     |             |
| С          | THEFT 2D FROM BUILDING                 | 5600 N LIDGERWOOD ST          | 4/14/2025     | P3          |
| С          | THEFT 2D SHOPLIFTING                   | 4700 N DIVISION ST            | 4/15/2025     | P4          |
| С          | THEFT 3D ALL OTHER                     | 6000 N ADDISON ST             | 4/18/2025     |             |
| С          | THEFT 3D FROM BUILDING                 | 5700 N NEVADA ST              | 4/19/2025     | P4          |
| С          | THEFT 3D FROM MOTOR VEHICLE            | 700 E DALKE AVE               | 4/15/2025     | P3          |
| С          | THEFT 3D FROM MOTOR VEHICLE            | 600 E NEBRASKA AVE            | 4/16/2025     | P3          |
| С          | THEFT 3D SHOPLIFTING                   | 4700 N DIVISION ST            | 4/13/2025     | P4          |
| С          | THEFT 3D SHOPLIFTING                   | 0 E EMPIRE AVE                | 4/15/2025     | P4          |
| С          | THEFT 3D SHOPLIFTING                   | 0 E EMPIRE AVE                | 4/17/2025     | Р3          |
| С          | THEFT 3D SHOPLIFTING                   | 0 E EMPIRE AVE                | 4/19/2025     | P4          |
| С          | THEFT 3D SHOPLIFTING                   | 4700 N DIVISION ST            | 4/14/2025     |             |
| С          | THEFT 3D SHOPLIFTING                   | 4700 N DIVISION ST            | 4/16/2025     |             |
| С          | THEFT 3D SHOPLIFTING                   | 4700 N DIVISION ST            | 4/18/2025     |             |
| С          | THEFT 3D SHOPLIFTING                   | 4700 N DIVISION ST            | 4/19/2025     |             |
| С          | THEFT 3D SHOPLIFTING                   | 4700 N DIVISION ST            | 4/19/2025     |             |
| С          | THEFT 3D VEHICLE PARTS AND ACCESSORIES | 700 E DALKE AVE               | 4/15/2025     | Р3          |
| <u>SPB</u> | 3 <u>SH</u>                            |                               |               |             |
| С          | ASSAULT 2D                             | N NEWPORT HWY / E HOERNER AVE | 4/18/2025     | P4          |
| С          | BURGLARY 2D COMMERCIAL                 | 9200 N COLTON ST              | 4/13/2025     | P8          |
| С          | BURGLARY 2D GARAGE                     | 600 E MAGNESIUM RD            | 4/15/2025     | Р3          |
| С          | MAIL THEFT                             | 900 E COZZA DR                | 4/18/2025     | P3          |
| С          | MAIL THEFT                             | 900 E COZZA DR                | 4/18/2025     | P3          |
| Α          | RESIDENTIAL BURGLARY                   | 8000 N DAKOTA ST              | 4/13/2025     | P4          |
| Α          | RESIDENTIAL BURGLARY                   | 800 E MAGNESIUM RD            | 4/13/2025     | P4          |
| С          | RESIDENTIAL BURGLARY                   | 7600 N STANDARD ST            | 4/14/2025     | P3          |
| С          | THEFT 2D ALL OTHER                     | 800 E ROSEWOOD AVE            | 4/13/2025     | P3          |
| С          | THEFT 2D FROM BUILDING                 | 900 E SHARPSBURG AVE          | 4/18/2025     | P3          |
| С          | THEFT 2D FROM BUILDING                 | 9200 N COLTON ST              | 4/18/2025     | P3          |
| С          | THEFT 2D SHOPLIFTING                   | 10100 N NEWPORT HWY           | 4/16/2025     | Р3          |
| Α          | THEFT 3D FROM MOTOR VEHICLE            | 8000 N WILDING DR             | 4/13/2025     | P3          |
| С          | THEFT 3D FROM MOTOR VEHICLE            | 1200 E LYONS AVE              | 4/18/2025     | P3          |
| С          | THEFT 3D FROM MOTOR VEHICLE            | 700 E SIERRA AVE              | 4/14/2025     |             |
| С          | THEFT 3D SHOPLIFTING                   | 9200 N COLTON ST              | 4/13/2025     | P4          |

| A/C        | Offense Statute                        | Address            | Reported Date | Dist |
|------------|----------------------------------------|--------------------|---------------|------|
| С          | THEFT 3D SHOPLIFTING                   | 6500 N NEVADA ST   | 4/13/2025     | Р3   |
| С          | THEFT 3D SHOPLIFTING                   | 9600 N NEWPORT HWY | 4/15/2025     | P4   |
| С          | THEFT 3D SHOPLIFTING                   | 9200 N COLTON ST   | 4/18/2025     | P1   |
| С          | THEFT 3D SHOPLIFTING                   | 9200 N COLTON ST   | 4/19/2025     | P4   |
| С          | THEFT 3D SHOPLIFTING                   | 9700 N NEWPORT HWY | 4/13/2025     |      |
| С          | THEFT 3D VEHICLE PARTS AND ACCESSORIES | 6300 N NEVADA ST   | 4/16/2025     | P3   |
| С          | THEFT 3D VEHICLE PARTS AND ACCESSORIES | 1200 E LYONS AVE   | 4/18/2025     | Р3   |
| С          | THEFT OF A FIREARM ALL OTHER LOCATIONS | 1200 E WESTVIEW CT | 4/15/2025     | P4   |
| <u>SPB</u> | <u>3WH</u>                             |                    |               |      |
| С          | THEFT 2D FROM BUILDING                 | 1400 E OLYMPIC AVE | 4/14/2025     | P3   |