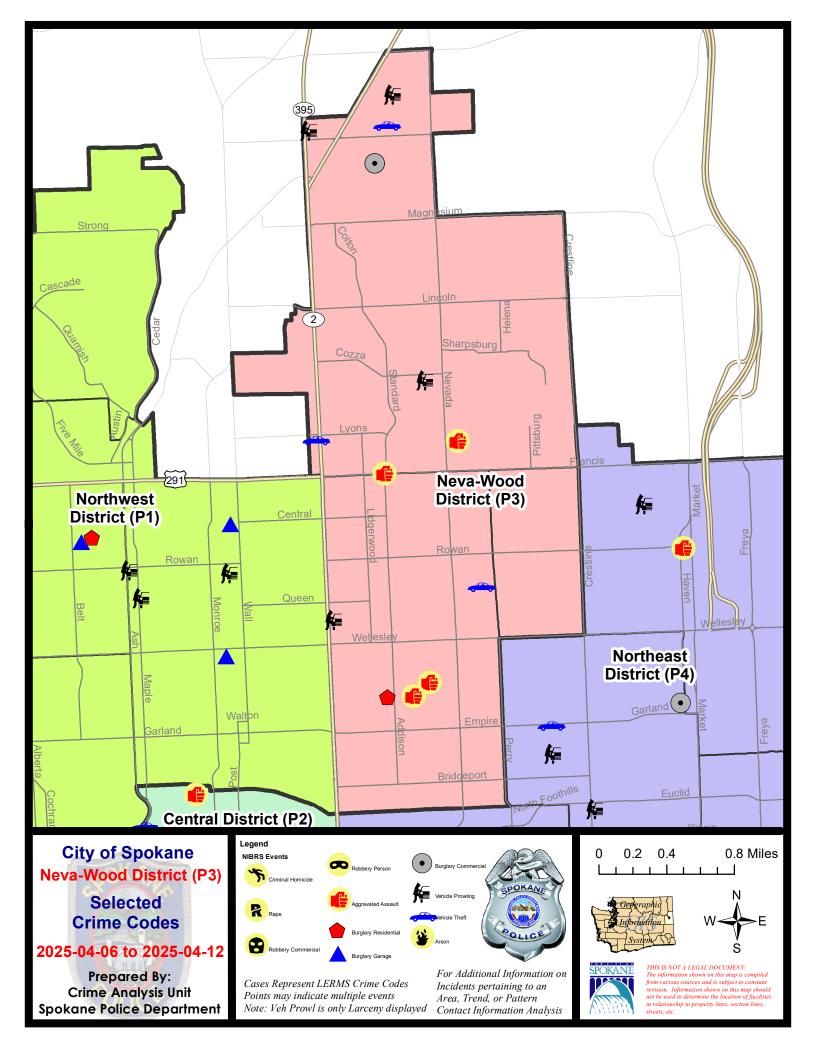

#### NE - Neva-Wood District (P3)

#### NE - Neva-Wood District (P3)

| <u>A/C</u> | Offense Statute                        | Address             | Reported Date | <u>Dist</u> |
|------------|----------------------------------------|---------------------|---------------|-------------|
| SPB        | 3NL                                    |                     |               |             |
| С          | ASSAULT 2D                             | 4100 N STANDARD ST  | 4/7/2025      | P4          |
| С          | ASSAULT 2D                             | 700 E RICH AVE      | 4/12/2025     | P1          |
| С          | RESIDENTIAL BURGLARY                   | 400 E ROCKWELL AVE  | 4/7/2025      | P4          |
| С          | THEFT 2D ALL OTHER                     | 100 E WALTON AVE    | 4/6/2025      | Р3          |
| С          | THEFT 2D FROM MOTOR VEHICLE            | 4700 N DIVISION ST  | 4/6/2025      | Р3          |
| С          | THEFT 2D SHOPLIFTING                   | 5500 N DIVISION ST  | 4/8/2025      | Р3          |
| С          | THEFT 3D ALL OTHER                     | 6000 N ASTOR ST     | 4/6/2025      | Р3          |
| С          | THEFT 3D ALL OTHER                     | 600 E EMPIRE AVE    | 4/9/2025      | Р3          |
| С          | THEFT 3D ALL OTHER                     | 6000 N MAYFAIR ST   | 4/12/2025     | Р3          |
| С          | THEFT 3D ALL OTHER                     | 800 E BROAD AVE     | 4/12/2025     | Р3          |
| С          | THEFT 3D FROM BUILDING                 | 100 E DALKE AVE     | 4/7/2025      | Р3          |
| С          | THEFT 3D SHOPLIFTING                   | 0 E EMPIRE AVE      | 4/9/2025      | Р3          |
| С          | THEFT 3D SHOPLIFTING                   | 4700 N DIVISION ST  | 4/10/2025     | P4          |
| С          | THEFT 3D SHOPLIFTING                   | 4700 N DIVISION ST  | 4/8/2025      |             |
| С          | THEFT 3D SHOPLIFTING                   | 4700 N DIVISION ST  | 4/10/2025     |             |
| С          | THEFT OF MOTOR VEHICLE                 | 1200 E CROWN AVE    | 4/7/2025      | P4          |
| SPB        | 3SH                                    |                     |               |             |
| С          | BURGLARY 2D COMMERCIAL                 | 9200 N COLTON ST    | 4/7/2025      | P4          |
| С          | DRIVE BY SHOOTING                      | 6500 N NEVADA ST    | 4/11/2025     | P4          |
| С          | SHOPLIFTING BURGLARY                   | 9200 N COLTON ST    | 4/9/2025      | P4          |
| С          | THEFT 2D ALL OTHER                     | 8000 N DIVISION ST  | 4/8/2025      | P4          |
| С          | THEFT 2D ALL OTHER                     | 10100 N NEWPORT HWY | 4/10/2025     | Р3          |
| С          | THEFT 2D FROM BUILDING                 | 0 E WEILE AVE       | 4/9/2025      | P4          |
| С          | THEFT 2D FROM MOTOR VEHICLE            | 9700 N NEWPORT HWY  | 4/7/2025      | Р3          |
| С          | THEFT 2D FROM MOTOR VEHICLE            | 800 E COZZA DR      | 4/9/2025      | P4          |
| С          | THEFT 3D ALL OTHER                     | 0 E PINE RIDGE CT   | 4/12/2025     | Р3          |
| Α          | THEFT 3D FROM MOTOR VEHICLE            | 9600 N DIVISION ST  | 4/11/2025     | P4          |
| С          | THEFT 3D SHOPLIFTING                   | 10100 N NEWPORT HWY | 4/6/2025      | Р3          |
| С          | THEFT 3D SHOPLIFTING                   | 9200 N COLTON ST    | 4/6/2025      | P4          |
| С          | THEFT 3D SHOPLIFTING                   | 6500 N NEVADA ST    | 4/8/2025      | P4          |
| С          | THEFT 3D SHOPLIFTING                   | 10100 N NEWPORT HWY | 4/9/2025      | Р3          |
| С          | THEFT 3D SHOPLIFTING                   | 9200 N COLTON ST    | 4/11/2025     | P4          |
| С          | THEFT 3D SHOPLIFTING                   | 9200 N COLTON ST    | 4/11/2025     | P4          |
| С          | THEFT 3D SHOPLIFTING                   | 8700 N DIVISION ST  | 4/6/2025      |             |
| С          | THEFT 3D SHOPLIFTING                   | 6500 N NEVADA ST    | 4/8/2025      |             |
| С          | THEFT 3D SHOPLIFTING                   | 6500 N NEVADA ST    | 4/11/2025     |             |
| С          | THEFT 3D VEHICLE PARTS AND ACCESSORIES | 100 E WEDGEWOOD AVE | 4/7/2025      | Р3          |
| С          | THEFT OF MOTOR VEHICLE                 | 6600 N DIVISION ST  | 4/6/2025      | P4          |
|            |                                        |                     |               |             |

| A/C        | Offense Statute                          | Address                      | Reported Date | Dist |
|------------|------------------------------------------|------------------------------|---------------|------|
| С          | THEFT OF MOTOR VEHICLE                   | 600 E HOLLAND AVE            | 4/8/2025      | P4   |
| С          | VEHICULAR ASSAULT                        | E FRANCIS AVE / N ADDISON ST | 4/11/2025     | P4   |
| <u>SPB</u> | <u>3WH</u>                               |                              |               |      |
| С          | RAPE OF A CHILD 1D ORAL/ANAL OR SAME SEX |                              | 4/6/2025      | P4   |