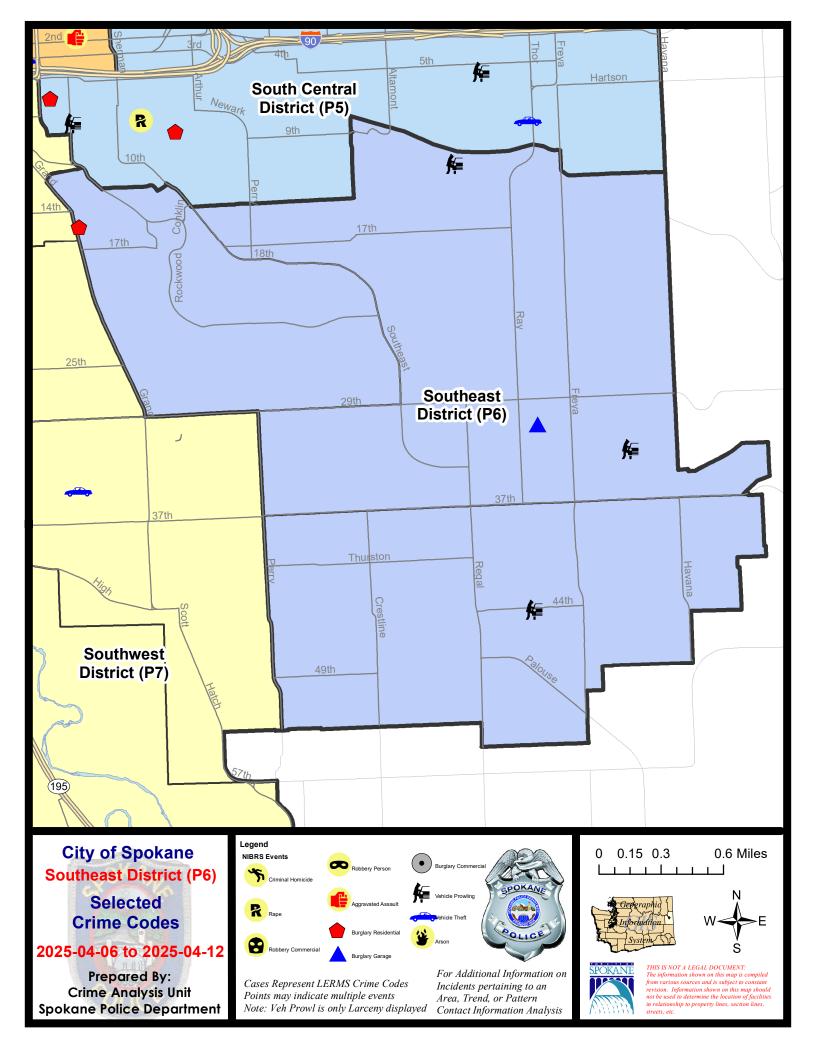

#### **SE - Southeast District (P6)**

#### **Preliminary IBR Counts**

|                                  |                                                                                                                  | 7 Da             | ay Compan                  | ison                                      | 28 Day Comparison           |                                      |                                                 | YTD Comparison                     |                            |                                                           |
|----------------------------------|------------------------------------------------------------------------------------------------------------------|------------------|----------------------------|-------------------------------------------|-----------------------------|--------------------------------------|-------------------------------------------------|------------------------------------|----------------------------|-----------------------------------------------------------|
| NIBRS Ca                         | ategories (Part 1 Selected)                                                                                      | Current          | Prior                      | Percent                                   | Current                     | Prior                                | Percent                                         | Current                            | Prior                      | Percent                                                   |
| Violent                          | Criminal Homicide Rape Robbery - Commercial Robbery - Person Aggravated Assault - Non DV Aggravated Assault - DV | 0<br>0<br>0<br>0 | 0<br>0<br>0<br>0<br>2<br>1 | -100.00%                                  | 0<br>0<br>0<br>0<br>3<br>1  | 0<br>1<br>0<br>0<br>0                | -100.00%                                        | 0<br>3<br>1<br>0<br>4<br>5         | 1<br>3<br>5<br>4<br>4<br>5 | -100.00%<br>0.00%<br>-80.00%<br>-100.00%<br>0.00%         |
|                                  | Violent Total:                                                                                                   | 0                | 3                          | -100.00%                                  | 4                           | 2                                    | 100.00%                                         | 13                                 | 22                         | -40.91%                                                   |
| Property                         | Burglary - Residential Burglary Garage Burglary Commercial Larceny Vehicle Theft Arson                           | 1<br>0<br>7<br>0 | 2<br>1<br>0<br>11<br>0     | -50.00%<br>0.00%<br>-36.36%               | 6<br>3<br>1<br>37<br>1<br>0 | 5<br>4<br>1<br>24<br>2<br>0          | 20.00%<br>-25.00%<br>0.00%<br>54.17%<br>-50.00% | 14<br>11<br>6<br>123<br>4<br>2     | 16<br>7<br>6<br>123<br>13  | -12.50%<br>57.14%<br>0.00%<br>0.00%<br>-69.23%<br>100.00% |
|                                  | Property Total:                                                                                                  | 9                | 14                         | -35.71%                                   | 48                          | 36                                   | 33.33%                                          | 160                                | 166                        | -3.61%                                                    |
| Preliminary Part 1 Crime Totals: |                                                                                                                  | 9                | 17                         | -47.06%                                   | 52                          | 38                                   | 36.84%                                          | 173                                | 188                        | -7.98%                                                    |
|                                  | Current 7 Day Period:<br>Current 28 Day Period:<br>Current YTD Day Period:                                       |                  | 16/2025                    | - 4/12/2025<br>- 4/12/2025<br>- 4/12/2025 | Prior 28                    | Day Period<br>Day Perio<br>D Period: |                                                 | 3/30/2025 · 2/16/2025 · 1/1/2024 · |                            |                                                           |

#### SE - Southeast District (P6)

| A/C        | Offense Statute             | <u>Address</u>    | Reported Date | <u>Dist</u> |
|------------|-----------------------------|-------------------|---------------|-------------|
| SPC        | <u>6LH</u>                  |                   |               |             |
| Α          | BURGLARY 2D GARAGE          | 3300 E 31ST AVE   | 4/11/2025     | P6          |
| С          | THEFT 2D FROM BUILDING      | 4100 E 16TH AVE   | 4/6/2025      | P6          |
| С          | THEFT 3D FROM MOTOR VEHICLE | 4000 E 33RD AVE   | 4/12/2025     | P6          |
| С          | THEFT 3D FROM MOTOR VEHICLE | 1100 S REGAL ST   | 4/11/2025     |             |
| С          | THEFT 3D SHOPLIFTING        | 2500 E 29TH AVE   | 4/8/2025      | P6          |
| С          | THEFT 3D SHOPLIFTING        | 2500 E 29TH AVE   | 4/11/2025     | P6          |
| SPC        | <u>6RW</u>                  |                   |               |             |
| С          | RESIDENTIAL BURGLARY        | 1500 S GRAND BLVD | 4/10/2025     | P6          |
| <u>SPC</u> | <u>6SG</u>                  |                   |               |             |
| С          | THEFT 2D FROM MOTOR VEHICLE | 3200 E 44TH AVE   | 4/6/2025      | P6          |
| С          | THEFT 3D SHOPLIFTING        | 4500 S REGAL ST   | 4/6/2025      | P6          |