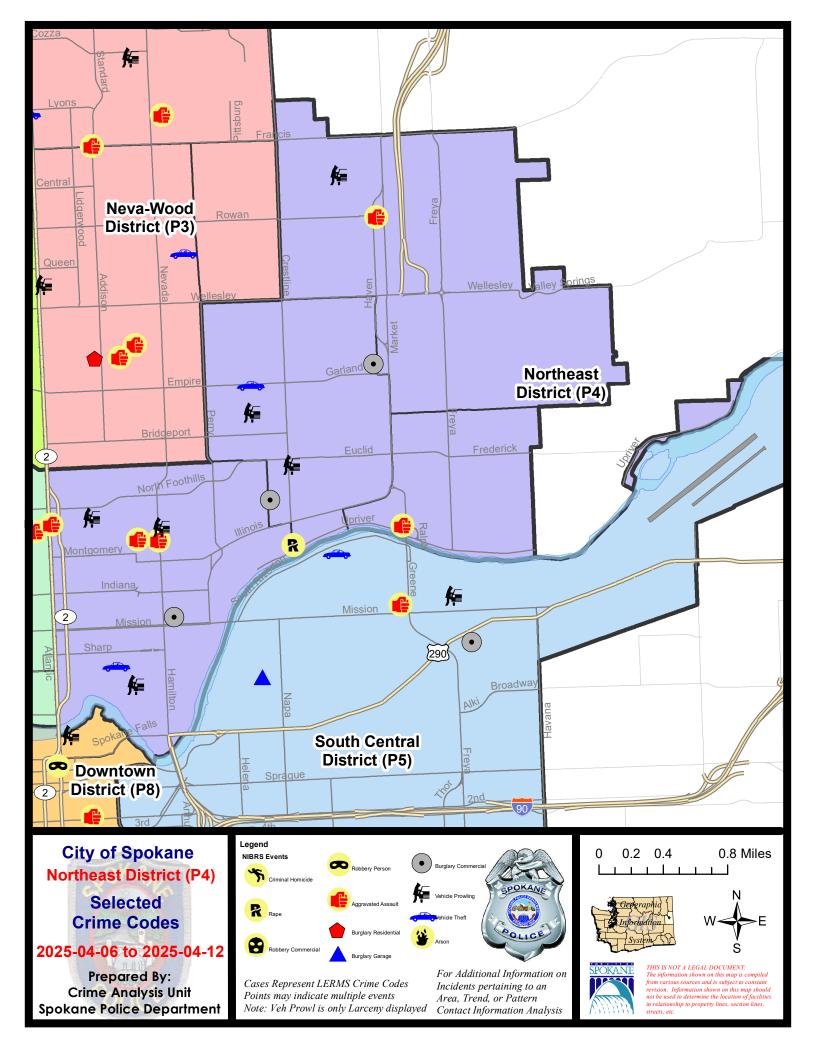

#### **NE - Northeast District (P4)**

#### NE - Northeast District (P4)

| <u>A/C</u> | Offense Statute                        | Address                        | Reported Date | <u>Dist</u> |
|------------|----------------------------------------|--------------------------------|---------------|-------------|
| <u>SPB</u> | 4BE                                    |                                |               |             |
| С          | BURGLARY 2D COMMERCIAL                 | 2700 N NAPA ST                 | 4/8/2025      | P4          |
| С          | BURGLARY 2D COMMERCIAL                 | 3900 N MARKET ST               | 4/11/2025     | P4          |
| С          | RAPE 2D                                |                                | 4/9/2025      | P4          |
| С          | THEFT 2D FROM MOTOR VEHICLE            | 1700 E GLASS AVE               | 4/7/2025      | P4          |
| С          | THEFT 2D FROM MOTOR VEHICLE            | 2900 N CRESTLINE ST            | 4/11/2025     | P4          |
| С          | THEFT 3D FROM BUILDING                 | 2000 E LIBERTY AVE             | 4/8/2025      | P4          |
| С          | THEFT 3D SHOPLIFTING                   | 3900 N MARKET ST               | 4/7/2025      | P4          |
| С          | THEFT 3D SHOPLIFTING                   | 3900 N MARKET ST               | 4/7/2025      | P4          |
| С          | THEFT 3D SHOPLIFTING                   | 3900 N MARKET ST               | 4/11/2025     | P4          |
| С          | THEFT 3D SHOPLIFTING                   | 3900 N MARKET ST               | 4/7/2025      |             |
| С          | THEFT 3D SHOPLIFTING                   | 3900 N MARKET ST               | 4/10/2025     |             |
| С          | THEFT 3D VEHICLE PARTS AND ACCESSORIES | 2700 N ALTAMONT ST             | 4/12/2025     | P4          |
| С          | THEFT OF MOTOR VEHICLE                 | 1700 E EMPIRE AVE              | 4/12/2025     | P4          |
| <u>SPB</u> | <u>4HI</u>                             |                                |               |             |
| С          | ASSAULT 2D                             | 3000 E ROWAN AVE               | 4/10/2025     | P4          |
| С          | THEFT 2D ALL OTHER                     | N FREYA ST / E RICH AVE        | 4/9/2025      | P4          |
| С          | THEFT 2D FROM MOTOR VEHICLE            | 2600 E CENTRAL AVE             | 4/11/2025     | P4          |
| С          | THEFT 3D ALL OTHER                     | 5000 N SMITH ST                | 4/10/2025     |             |
| С          | THEFT 3D FROM BUILDING                 | 3000 E HOFFMAN AVE             | 4/6/2025      | P4          |
| С          | THEFT 3D FROM BUILDING                 | 3600 N RALPH ST                | 4/8/2025      | P4          |
| <u>SPB</u> | 4LO                                    |                                |               |             |
| С          | ASSAULT 2D                             | 2500 N DIVISION ST             | 4/9/2025      | P4          |
| С          | ASSAULT 2D                             | 2400 N DAKOTA ST               | 4/12/2025     | P1          |
| С          | MAIL THEFT                             | 900 E SINTO AVE                | 4/7/2025      | P4          |
| С          | SHOPLIFTING BURGLARY                   | 900 E MISSION AVE              | 4/12/2025     | P4          |
| С          | THEFT 2D ALL OTHER                     | 0 E INDIANA AVE                | 4/9/2025      | P4          |
| С          | THEFT 2D FROM MOTOR VEHICLE            | 200 E NORTH FOOTHILLS DR       | 4/11/2025     | P4          |
| С          | THEFT 3D ALL OTHER                     | 900 E SINTO AVE                | 4/7/2025      | P4          |
| С          | THEFT 3D FROM BUILDING                 | 500 E BOONE AVE                | 4/8/2025      | P4          |
| С          | THEFT 3D FROM MOTOR VEHICLE            | 900 E JACKSON AVE              | 4/6/2025      | P4          |
| С          | THEFT 3D FROM MOTOR VEHICLE            | 600 E CATALDO AVE              | 4/8/2025      | P4          |
| С          | THEFT 3D SHOPLIFTING                   | 1500 E ILLINOIS AVE            | 4/6/2025      | P4          |
| С          | THEFT 3D SHOPLIFTING                   | 900 E MISSION AVE              | 4/10/2025     | P4          |
| С          | THEFT 3D SHOPLIFTING                   | 900 E MISSION AVE              | 4/11/2025     | P4          |
| С          | THEFT 3D VEHICLE PARTS AND ACCESSORIES | 900 E JACKSON AVE              | 4/6/2025      | P4          |
| С          | THEFT OF MOTOR VEHICLE                 | 500 E BOONE AVE                | 4/12/2025     | P4          |
| С          | VEHICULAR ASSAULT                      | N HAMILTON ST / E CARLISLE AVE | 4/6/2025      | P4          |
|            |                                        |                                |               |             |

| A/C | Offense Statute        | Address             | Reported Date | <u>Dist</u> |
|-----|------------------------|---------------------|---------------|-------------|
| SPE | 34MI                   |                     |               |             |
| С   | ASSAULT 2D             | 3100 E CARLISLE AVE | 4/12/2025     | P4          |
| С   | THEFT 2D FROM BUILDING | 3800 E MARIETTA AVE | 4/7/2025      | P4          |