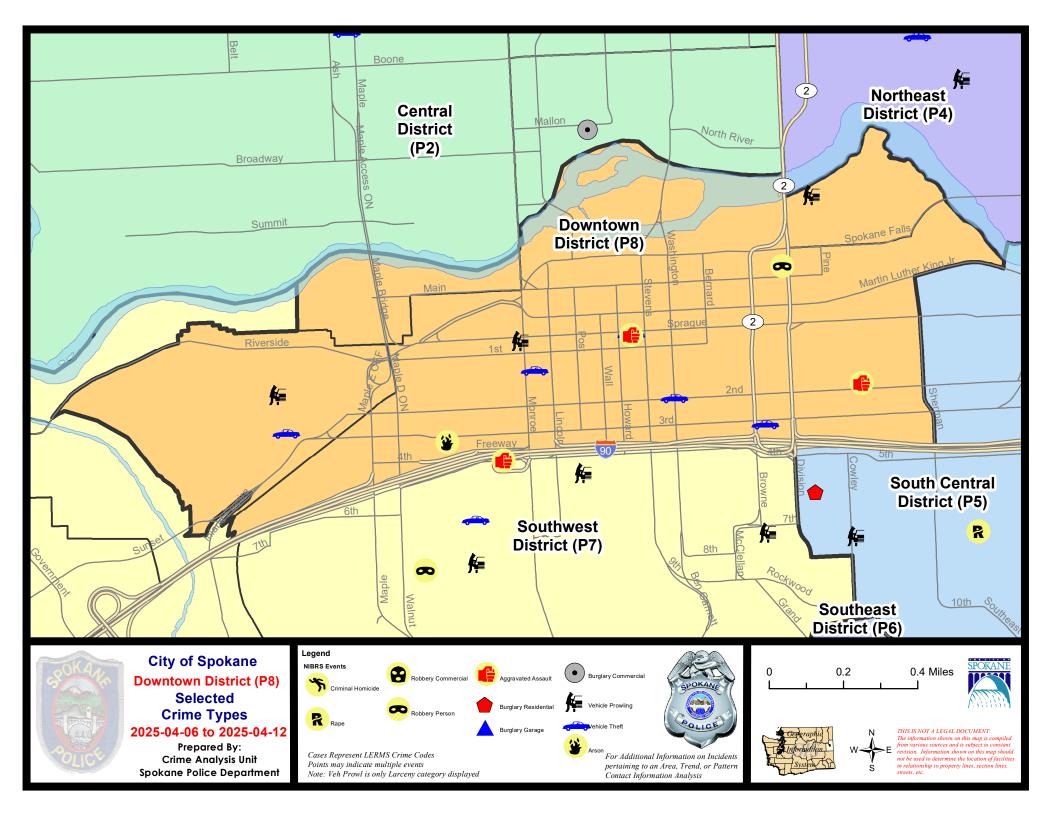

# Downtown Precinct DAVID Sector

**PSA Commander** 

**Captain Steve Wohl** 

**Downtown District (P8)** 

#### DOWNTOWN PRECINCT (P8) DAVID SECTOR