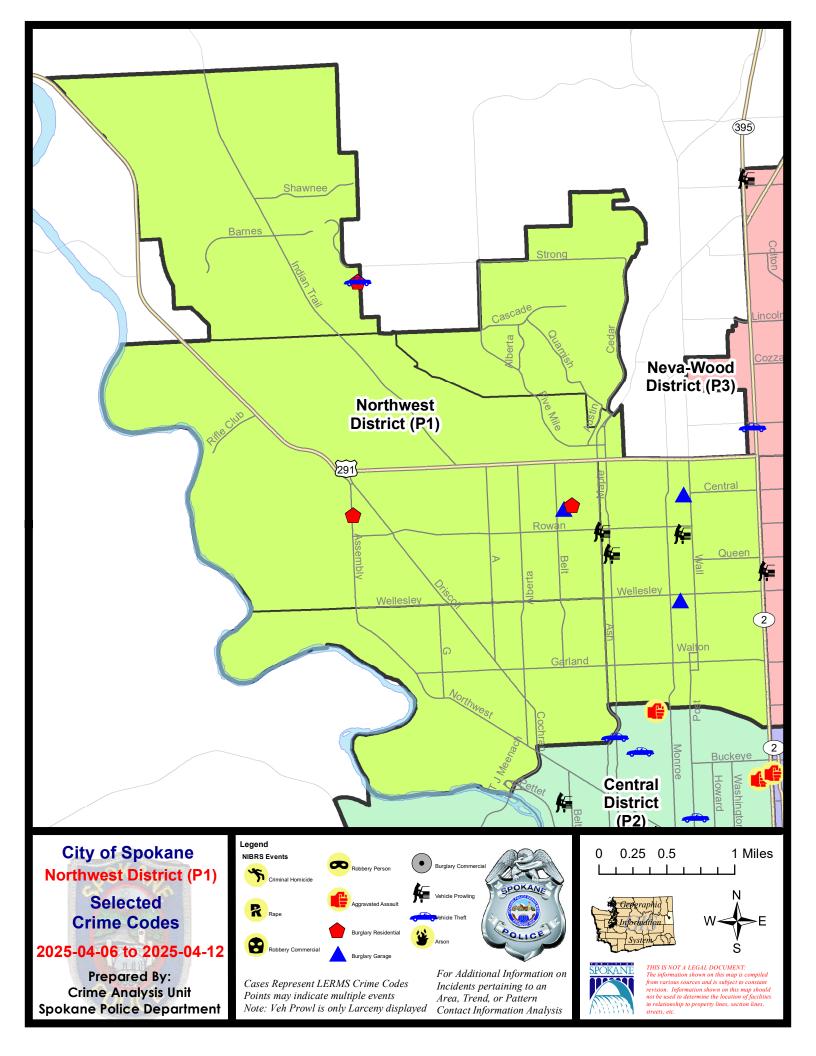

#### NW - Northwest District (P1)

| A/C        | Offense Statute             | <u>Address</u>        | Reported Date | <u>Dist</u> |
|------------|-----------------------------|-----------------------|---------------|-------------|
| SPA        | 1AD                         |                       |               |             |
| С          | MAIL THEFT                  | 2800 W ROCKWELL AVE   | 4/9/2025      | P1          |
| С          | THEFT 3D SHOPLIFTING        | 2500 W WELLESLEY AVE  | 4/8/2025      | P1          |
| С          | THEFT 3D SHOPLIFTING        | 2200 W WELLESLEY AVE  | 4/9/2025      | P1          |
| С          | THEFT 3D SHOPLIFTING        | 2300 W WELLESLEY AVE  | 4/9/2025      | P1          |
| С          | THEFT 3D SHOPLIFTING        | 2300 W WELLESLEY AVE  | 4/11/2025     | P1          |
| <u>SPA</u> | 1FM                         |                       |               |             |
| С          | THEFT 3D ALL OTHER          | 2200 W JAY AVE        | 4/8/2025      |             |
| SPA        | <u>iit</u>                  |                       |               |             |
| С          | RESIDENTIAL BURGLARY        | 8500 N UPPER MAYES LN | 4/7/2025      | P1          |
| С          | THEFT OF MOTOR VEHICLE      | 8500 N UPPER MAYES LN | 4/7/2025      | P1          |
| SPA        | 1NH                         |                       |               |             |
| С          | BURGLARY 2D GARAGE          | 4600 N LINCOLN ST     | 4/9/2025      | P1          |
| С          | BURGLARY 2D GARAGE          | 5800 N POST ST        | 4/11/2025     | P1          |
| С          | THEFT 2D ALL OTHER          | 6200 N WALL ST        | 4/6/2025      | P1          |
| С          | THEFT 2D FROM BUILDING      | 800 W GARLAND AVE     | 4/6/2025      | Oth         |
| С          | THEFT 2D FROM BUILDING      | 1000 W GARLAND AVE    | 4/7/2025      | P1          |
| С          | THEFT 2D FROM BUILDING      | 3900 N MADISON ST     | 4/9/2025      | P1          |
| С          | THEFT 2D FROM MOTOR VEHICLE | 5200 N MAPLE ST       | 4/11/2025     | P1          |
| С          | THEFT 3D ALL OTHER          | 1500 W GLASS AVE      | 4/7/2025      | P1          |
| С          | THEFT 3D FROM BUILDING      | 4600 N LINCOLN ST     | 4/9/2025      | P1          |
| С          | THEFT 3D FROM MOTOR VEHICLE | 5400 N ASH ST         | 4/7/2025      | P1          |
| С          | THEFT 3D FROM MOTOR VEHICLE | 5400 N POST ST        | 4/7/2025      | P1          |
| <u>SPA</u> | 1NW                         |                       |               |             |
| С          | BURGLARY 2D GARAGE          | 5700 N ELGIN ST       | 4/10/2025     | P1          |
| С          | RESIDENTIAL BURGLARY        | 5700 N CANNON ST      | 4/7/2025      | P1          |
| С          | RESIDENTIAL BURGLARY        | 5700 N ASSEMBLY ST    | 4/9/2025      | P1          |
| С          | THEFT 3D SHOPLIFTING        | 6600 N NINE MILE RD   | 4/7/2025      | P1          |

#### NW - Central District (P2)

| A/C        | Offense Statute                        | <u>Address</u>        | Reported Date | <u>Dist</u> |
|------------|----------------------------------------|-----------------------|---------------|-------------|
| SPA        | .2EG                                   |                       |               |             |
| С          | HARASSMENT FELONY WEAPON INVOLVED      | 1100 W ALICE AVE      | 4/10/2025     | P1          |
| С          | IBR Purposes Only - Aggravated Assault | 2500 N ATLANTIC ST    | 4/6/2025      | P1          |
| С          | THEFT 2D ALL OTHER                     | 2100 W GRACE AVE      | 4/8/2025      | P2          |
| С          | THEFT 2D FROM BUILDING                 | 1400 N LINCOLN ST     | 4/11/2025     | P2          |
| С          | THEFT 2D FROM BUILDING                 | 1600 W NORTHWEST BLVD | 4/12/2025     | P2          |
| С          | THEFT 2D FROM MOTOR VEHICLE            | 1100 W INDIANA AVE    | 4/11/2025     | P2          |
| С          | THEFT 3D FROM MOTOR VEHICLE            | 200 W NORA AVE        | 4/9/2025      |             |
| С          | THEFT 3D FROM MOTOR VEHICLE            | 2100 W MONTGOMERY AVE | 4/11/2025     |             |
| С          | THEFT 3D SHOPLIFTING                   | 1600 W NORTHWEST BLVD | 4/8/2025      |             |
| С          | THEFT OF MOTOR VEHICLE                 | 1300 W CLEVELAND AVE  | 4/6/2025      | P1          |
| С          | THEFT OF MOTOR VEHICLE                 | 3000 N MAPLE ST       | 4/9/2025      | P1          |
| С          | THEFT OF MOTOR VEHICLE                 | 700 W KNOX AVE        | 4/12/2025     | P1          |
| SPA        | <u> 2RS</u>                            |                       |               |             |
| С          | BURGLARY 2D COMMERCIAL                 | 600 W MALLON AVE      | 4/7/2025      | P1          |
| <u>SPA</u> | . <u>2WC</u>                           |                       |               |             |
| С          | RAPE 2D                                |                       | 4/8/2025      | P4          |
| С          | RAPE 3D                                |                       | 4/12/2025     | P2          |
| С          | THEFT 2D FROM BUILDING                 | 2600 W MAXWELL AVE    | 4/7/2025      | P2          |
| С          | THEFT 3D FROM BUILDING                 | 1200 W SUMMIT PKWY    | 4/6/2025      | P1          |
| С          | THEFT 3D SHOPLIFTING                   | 1000 W SUMMIT PKWY    | 4/8/2025      | P1          |
| С          | THEFT 3D SHOPLIFTING                   | 1000 W SUMMIT PKWY    | 4/9/2025      | P1          |
| С          | THEFT 3D VEHICLE PARTS AND ACCESSORIES | 2600 W BROADWAY AVE   | 4/6/2025      | P2          |
| С          | THEFT 3D VEHICLE PARTS AND ACCESSORIES | 1800 N MAPLE ST       | 4/11/2025     | P2          |
| С          | THEFT OF MOTOR VEHICLE                 | 1300 N MAPLE ST       | 4/8/2025      | P8          |
| SPA        | 2WH                                    |                       |               |             |
| С          | THEFT OF A FIREARM FROM BUILDING       | 2800 W ELLIOTT DR     | 4/6/2025      | P2          |