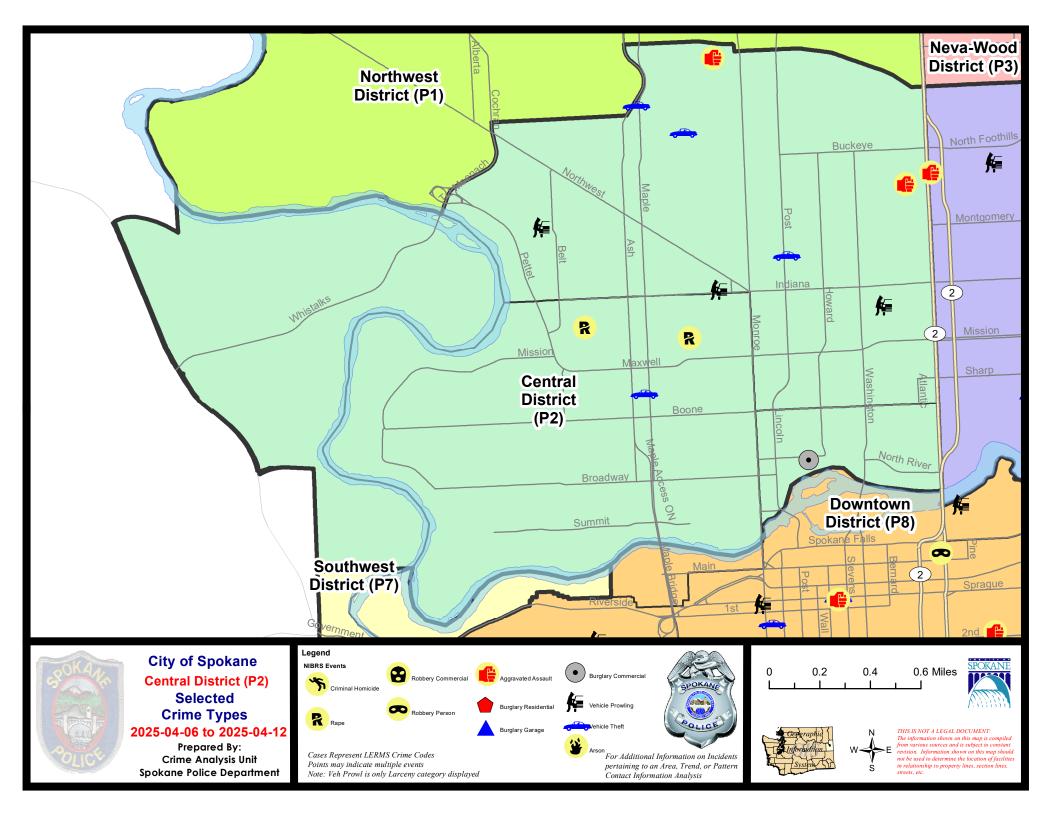

#### NW - Central District (P2)

| A/C        | Offense Statute                        | <u>Address</u>        | Reported Date | <u>Dist</u> |
|------------|----------------------------------------|-----------------------|---------------|-------------|
| SPA        | .2EG                                   |                       |               |             |
| С          | HARASSMENT FELONY WEAPON INVOLVED      | 1100 W ALICE AVE      | 4/10/2025     | P1          |
| С          | IBR Purposes Only - Aggravated Assault | 2500 N ATLANTIC ST    | 4/6/2025      | P1          |
| С          | THEFT 2D ALL OTHER                     | 2100 W GRACE AVE      | 4/8/2025      | P2          |
| С          | THEFT 2D FROM BUILDING                 | 1400 N LINCOLN ST     | 4/11/2025     | P2          |
| С          | THEFT 2D FROM BUILDING                 | 1600 W NORTHWEST BLVD | 4/12/2025     | P2          |
| С          | THEFT 2D FROM MOTOR VEHICLE            | 1100 W INDIANA AVE    | 4/11/2025     | P2          |
| С          | THEFT 3D FROM MOTOR VEHICLE            | 200 W NORA AVE        | 4/9/2025      |             |
| С          | THEFT 3D FROM MOTOR VEHICLE            | 2100 W MONTGOMERY AVE | 4/11/2025     |             |
| С          | THEFT 3D SHOPLIFTING                   | 1600 W NORTHWEST BLVD | 4/8/2025      |             |
| С          | THEFT OF MOTOR VEHICLE                 | 1300 W CLEVELAND AVE  | 4/6/2025      | P1          |
| С          | THEFT OF MOTOR VEHICLE                 | 3000 N MAPLE ST       | 4/9/2025      | P1          |
| С          | THEFT OF MOTOR VEHICLE                 | 700 W KNOX AVE        | 4/12/2025     | P1          |
| SPA        | <u> 2RS</u>                            |                       |               |             |
| С          | BURGLARY 2D COMMERCIAL                 | 600 W MALLON AVE      | 4/7/2025      | P1          |
| <u>SPA</u> | . <u>2WC</u>                           |                       |               |             |
| С          | RAPE 2D                                |                       | 4/8/2025      | P4          |
| С          | RAPE 3D                                |                       | 4/12/2025     | P2          |
| С          | THEFT 2D FROM BUILDING                 | 2600 W MAXWELL AVE    | 4/7/2025      | P2          |
| С          | THEFT 3D FROM BUILDING                 | 1200 W SUMMIT PKWY    | 4/6/2025      | P1          |
| С          | THEFT 3D SHOPLIFTING                   | 1000 W SUMMIT PKWY    | 4/8/2025      | P1          |
| С          | THEFT 3D SHOPLIFTING                   | 1000 W SUMMIT PKWY    | 4/9/2025      | P1          |
| С          | THEFT 3D VEHICLE PARTS AND ACCESSORIES | 2600 W BROADWAY AVE   | 4/6/2025      | P2          |
| С          | THEFT 3D VEHICLE PARTS AND ACCESSORIES | 1800 N MAPLE ST       | 4/11/2025     | P2          |
| С          | THEFT OF MOTOR VEHICLE                 | 1300 N MAPLE ST       | 4/8/2025      | P8          |
| SPA        | 2WH                                    |                       |               |             |
| С          | THEFT OF A FIREARM FROM BUILDING       | 2800 W ELLIOTT DR     | 4/6/2025      | P2          |