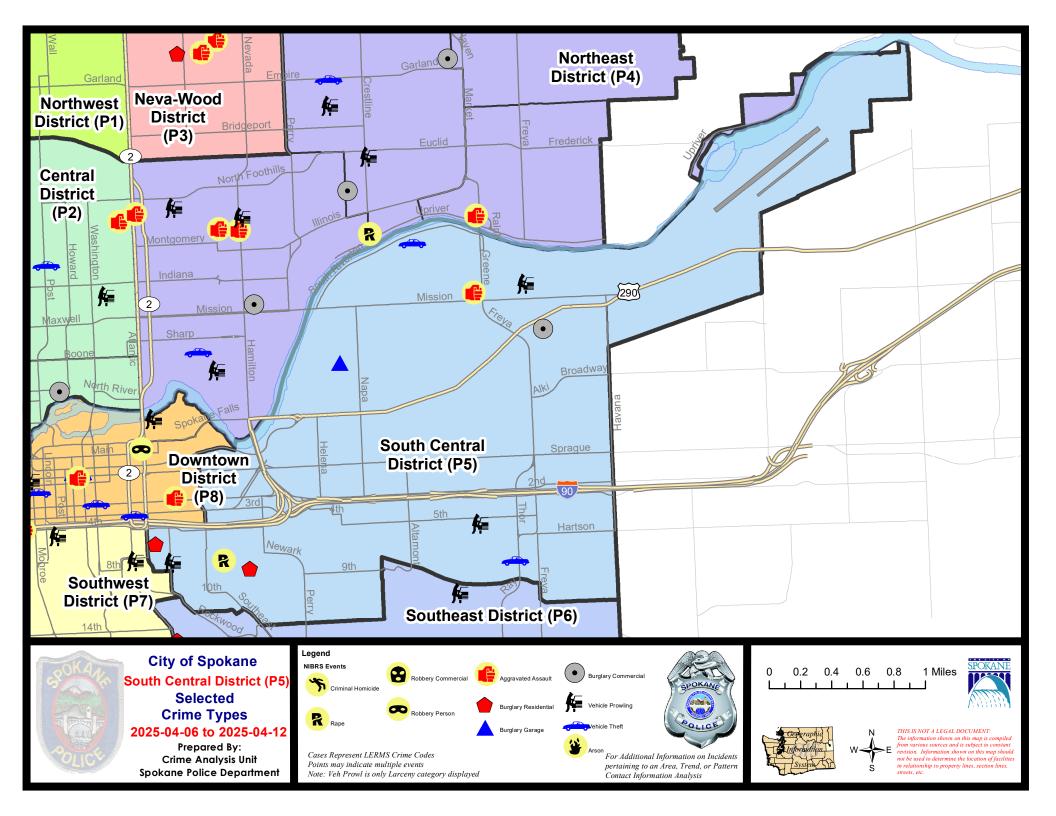

#### **SE - South Central District (P5)**

#### **Preliminary IBR Counts**

|           |                                                                                        | 7 Da                        | ay Compan                  | ison                                      | 28 Da                       | ay Compai                            | rison                                   | YT                                       | D Comparis                       | on                                                         |
|-----------|----------------------------------------------------------------------------------------|-----------------------------|----------------------------|-------------------------------------------|-----------------------------|--------------------------------------|-----------------------------------------|------------------------------------------|----------------------------------|------------------------------------------------------------|
| VIBRS Ca  | tegories (Part 1 Selected)                                                             | Current                     | Prior                      | Percent                                   | Current                     | Prior                                | Percent                                 | Current                                  | Prior                            | Percent                                                    |
| Violent   | Criminal Homicide Rape Robbery - Commercial Robbery - Person                           | 0<br>1<br>0                 | 0<br>1<br>0                | 0.00%                                     | 0<br>2<br>0<br>2            | 0 2 0 1                              | 0.00%                                   | 0<br>9<br>0<br>8                         | 0<br>8<br>2<br>3                 | 12.50%<br>-100.00%<br>166.67%                              |
|           | Aggravated Assault - Non DV<br>Aggravated Assault - DV                                 | 1                           | 1                          | -50.00%<br>-100.00%                       | 6                           | 7                                    | 50.00%<br>-71.43%                       | 16<br>17                                 | 18<br>10                         | -11.11%<br>70.00%                                          |
|           | Violent Total:                                                                         | 2                           | 5                          | -60.00%                                   | 12                          | 14                                   | -14.29%                                 | 50                                       | 41                               | 21.95%                                                     |
| Property  | Burglary - Residential Burglary Garage Burglary Commercial Larceny Vehicle Theft Arson | 2<br>1<br>1<br>10<br>2<br>0 | 0<br>0<br>0<br>7<br>4<br>0 | 42.86%<br>-50.00%                         | 7<br>2<br>4<br>45<br>9<br>2 | 5<br>0<br>2<br>58<br>11<br>0         | 40.00%<br>100.00%<br>-22.41%<br>-18.18% | 18<br>3<br>13<br>201<br>32<br>2          | 20<br>12<br>11<br>184<br>26<br>6 | -10.00%<br>-75.00%<br>18.18%<br>9.24%<br>23.08%<br>-66.67% |
|           | Property Total:                                                                        | 16                          | 11                         | 45.45%                                    | 69                          | 76                                   | -9.21%                                  | 269                                      | 259                              | 3.86%                                                      |
| Prelimina | ry Part 1 Crime Totals:                                                                | 18                          | 16                         | 12.50%                                    | 81                          | 90                                   | -10.00%                                 | 319                                      | 300                              | 6.33%                                                      |
|           | Current 7 Day Period: Current 28 Day Period: Current YTD Day Period:                   | 3/                          | 16/2025                    | - 4/12/2025<br>- 4/12/2025<br>- 4/12/2025 | Prior 28                    | eay Period<br>Day Perio<br>D Period: |                                         | 3/30/2025 -<br>2/16/2025 -<br>1/1/2024 - |                                  |                                                            |