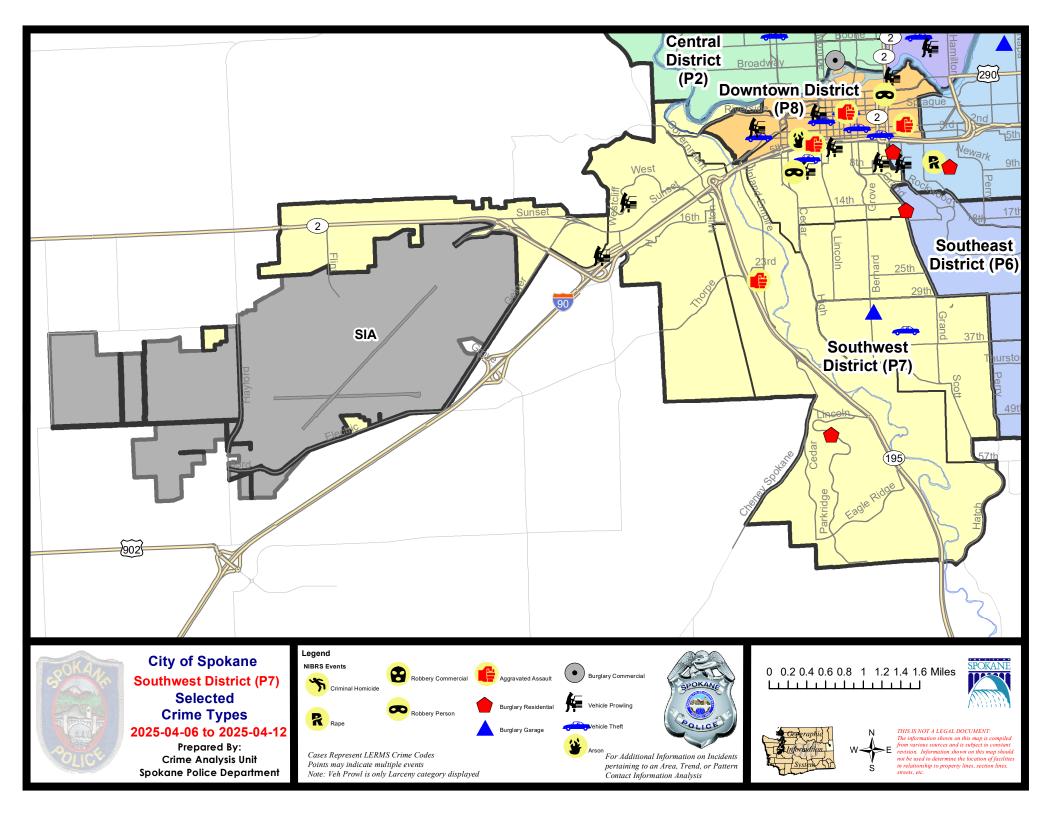

#### **SW - Southwest District (P7)**

#### **Preliminary IBR Counts**

|                                                                                                                                        | 7 Da                       | ay Compan                  | ison                                      | 28 D                         | ay Compai                                  | rison                                                           | YT                           | D Comparis                  | on                                               |
|----------------------------------------------------------------------------------------------------------------------------------------|----------------------------|----------------------------|-------------------------------------------|------------------------------|--------------------------------------------|-----------------------------------------------------------------|------------------------------|-----------------------------|--------------------------------------------------|
| NIBRS Categories (Part 1 Selected)                                                                                                     | Current                    | Prior                      | Percent                                   | Current                      | Prior                                      | Percent                                                         | Current                      | Prior                       | Percent                                          |
| Violent Criminal Homicide Rape Robbery - Commercial Robbery - Person Aggravated Assault - Non D Aggravated Assault - DV Violent Total: | 0<br>0<br>0<br>1<br>1<br>1 | 0<br>0<br>0<br>0<br>0      | 0.00%                                     | 0<br>1<br>0<br>1<br>3<br>5   | 0<br>2<br>1<br>0<br>2<br>2<br>2            | -50.00%<br>-100.00%<br>50.00%<br>150.00%                        | 0<br>7<br>1<br>4<br>11<br>11 | 1<br>6<br>1<br>0<br>6<br>13 | -100.00%<br>16.67%<br>0.00%<br>83.33%<br>-15.38% |
| Property Burglary - Residential Burglary Garage Burglary Commercial Larceny Vehicle Theft Arson                                        | 1<br>1<br>0<br>9<br>2<br>0 | 2<br>1<br>1<br>9<br>1<br>0 | -50.00%<br>0.00%<br>-100.00%<br>0.00%     | 10<br>2<br>3<br>46<br>4<br>0 | 2<br>6<br>4<br>54<br>6<br>1                | 400.00%<br>-66.67%<br>-25.00%<br>-14.81%<br>-33.33%<br>-100.00% | 14<br>12<br>11<br>176<br>16  | 19<br>10<br>6<br>164<br>29  | -26.32%<br>20.00%<br>83.33%<br>7.32%<br>-44.83%  |
| Property Total:  Preliminary Part 1 Crime Totals:                                                                                      | 13                         | 14                         | -7.14%<br>6.67%                           | 65<br>75                     | 73                                         | -10.96%<br>-6.25%                                               | 230                          | 228                         | 0.88%                                            |
| Current 7 Day Period: Current 28 Day Period: Current YTD Day Period:                                                                   | 3                          | 4/6/2025<br>/16/2025       | - 4/12/2025<br>- 4/12/2025<br>- 4/12/2025 | Prior 7 D                    | Day Period Day Period Day Period D Period: |                                                                 | 3/30/2025 -<br>2/16/2025 -   | 4/5/2025                    |                                                  |

#### SE - Southwest District (P7)

| A/C | Offense Statute                        | <u>Address</u>           | Reported Date | <u>Dist</u> |
|-----|----------------------------------------|--------------------------|---------------|-------------|
| SPC | 7CH                                    |                          |               |             |
| С   | ASSAULT 1D                             | S MADISON ST / W 4TH AVE | 4/10/2025     | P7          |
| С   | MAIL THEFT                             | 800 S LINCOLN ST         | 4/9/2025      | P7          |
| С   | ROBBERY 2D PERSON                      | 1400 W 8TH AVE           | 4/7/2025      | P7          |
| С   | THEFT 2D FROM MOTOR VEHICLE            | 1200 W 8TH AVE           | 4/7/2025      | P7          |
| С   | THEFT 3D ALL OTHER                     | 900 W 9TH AVE            | 4/7/2025      | P7          |
| С   | THEFT 3D FROM MOTOR VEHICLE            | 100 W 8TH AVE            | 4/9/2025      | P8          |
| С   | THEFT 3D FROM MOTOR VEHICLE            | 800 W 5TH AVE            | 4/12/2025     | P7          |
| С   | THEFT 3D VEHICLE PARTS AND ACCESSORIES | 800 W 5TH AVE            | 4/12/2025     | P7          |
| С   | THEFT OF MOTOR VEHICLE                 | 600 S JEFFERSON ST       | 4/7/2025      | P8          |
| SPC | 7CS                                    |                          |               |             |
| С   | BURGLARY 2D GARAGE                     | 200 W 31ST AVE           | 4/8/2025      | P7          |
| С   | THEFT OF MOTOR VEHICLE                 | 3400 S TEKOA ST          | 4/7/2025      | P7          |
| SPC | 7 <u>LC</u>                            |                          |               |             |
| С   | ASSAULT 2D                             | 1900 W 25TH AVE          | 4/6/2025      | P7          |
| С   | RESIDENTIAL BURGLARY                   | 5000 S LINCOLN WAY       | 4/10/2025     | P7          |
| SPC | 7WH                                    |                          |               |             |
| С   | THEFT 2D FROM MOTOR VEHICLE            | 1100 S WESTCLIFF PL      | 4/8/2025      | P7          |
| С   | THEFT 2D FROM MOTOR VEHICLE            | 2000 S ASSEMBLY RD       | 4/11/2025     |             |
| SPC | 7WP                                    |                          |               |             |
| С   | THEFT 3D SHOPLIFTING                   | 9600 W US 2 HWY          | 4/7/2025      |             |
|     |                                        |                          |               |             |