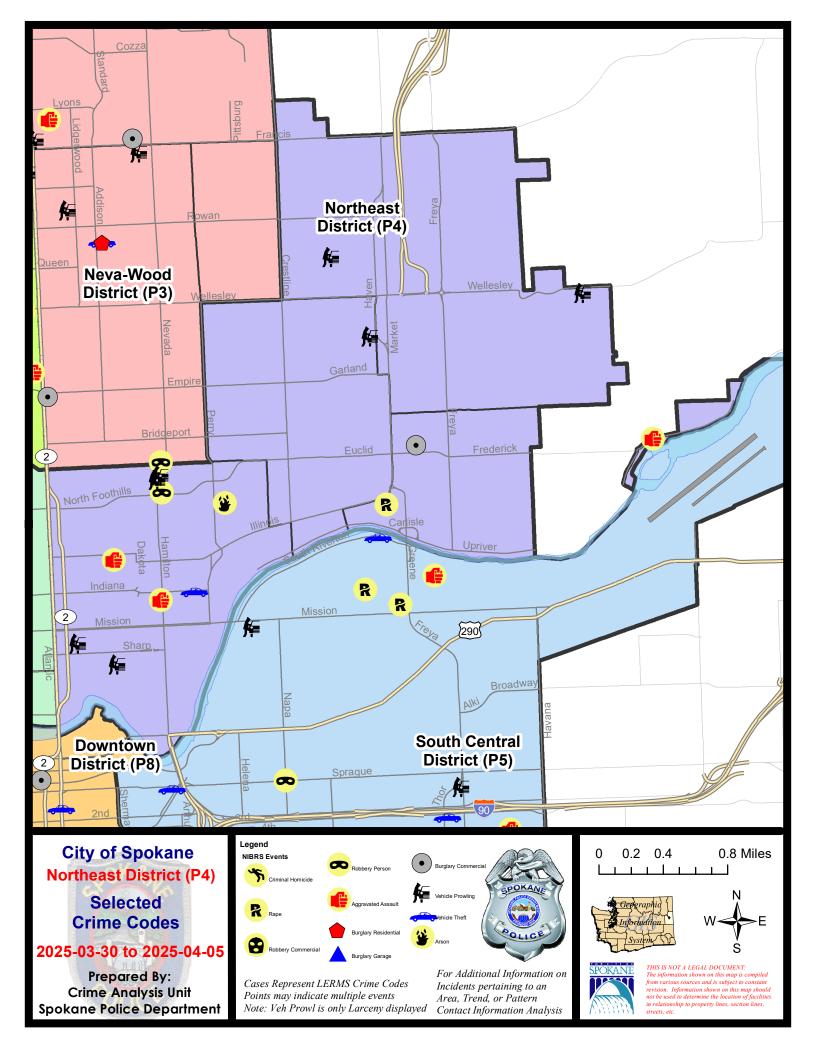

#### **NE - Northeast District (P4)**

#### **Preliminary IBR Counts**

|           |                                                                                                                         | 7 Da                        | ay Compari                  | ison                                               | 28 Da                             | ay Compar                           | ison                                                       | YT                                    | D Comparis                       | on                                                            |
|-----------|-------------------------------------------------------------------------------------------------------------------------|-----------------------------|-----------------------------|----------------------------------------------------|-----------------------------------|-------------------------------------|------------------------------------------------------------|---------------------------------------|----------------------------------|---------------------------------------------------------------|
| NIBRS Ca  | ategories (Part 1 Selected)                                                                                             | Current                     | Prior                       | Percent                                            | Current                           | Prior                               | Percent                                                    | Current                               | Prior                            | Percent                                                       |
| Violent   | Criminal Homicide Rape Robbery - Commercial Robbery - Person Aggravated Assault - Non DV Aggravated Assault - DV        | 0<br>1<br>0<br>1<br>2<br>0  | 0<br>2<br>0<br>0<br>1<br>1  | -50.00%<br>100.00%<br>-100.00%                     | 0<br>3<br>1<br>2<br>9<br>6        | 0<br>0<br>2<br>1<br>3<br>5          | -50.00%<br>100.00%<br>200.00%<br>20.00%                    | 0<br>7<br>7<br>6<br>15                | 2<br>4<br>8<br>9<br>27<br>10     | -100.00%<br>75.00%<br>-12.50%<br>-33.33%<br>-44.44%<br>60.00% |
| Property  | Violent Total:  Burglary - Residential Burglary Garage Burglary Commercial Larceny Vehicle Theft Arson  Property Total: | 1<br>0<br>1<br>19<br>1<br>1 | 3<br>2<br>0<br>33<br>4<br>1 | -66.67%<br>-100.00%<br>-42.42%<br>-75.00%<br>0.00% | 21<br>4<br>2<br>4<br>87<br>7<br>3 | 11<br>4<br>1<br>11<br>69<br>8<br>0  | 90.91%<br>0.00%<br>100.00%<br>-63.64%<br>26.09%<br>-12.50% | 51<br>13<br>5<br>21<br>259<br>30<br>3 | 26<br>15<br>26<br>309<br>69<br>7 | -15.00%  -50.00%  -66.67%  -19.23%  -16.18%  -56.52%  -57.14% |
| Prelimina | Current 7 Day Period: Current 28 Day Period: Current YTD Day Period:                                                    | ;                           | 3/9/2025 -                  | -42.55%<br>- 4/5/2025<br>- 4/5/2025                | Prior 28                          | 104 Pay Period Day Period D Period: |                                                            | 3/23/2025 - 2/9/2025 - 1/1/2024 -     | 3/8/2025                         | -25.39%                                                       |

#### NE - Northeast District (P4)

| <u>A/C</u> | Offense Statute                        | <u>Address</u>                | Reported Date | <u>Dist</u> |
|------------|----------------------------------------|-------------------------------|---------------|-------------|
| SPE        | 34BE                                   |                               |               |             |
| С          | THEFT 2D ALL OTHER                     | 2300 E EMPIRE AVE             | 4/3/2025      | P3          |
| С          | THEFT 2D FROM MOTOR VEHICLE            | 2900 E RICH AVE               | 3/31/2025     | P4          |
| С          | THEFT 3D ALL OTHER                     | 1700 E HEROY AVE              | 4/5/2025      |             |
| С          | THEFT 3D FROM BUILDING                 | 3300 N LEE ST                 | 4/3/2025      | P4          |
| С          | THEFT 3D FROM BUILDING                 | 1700 E RICH AVE               | 4/5/2025      | P4          |
| С          | THEFT 3D SHOPLIFTING                   | 3900 N MARKET ST              | 4/2/2025      | P4          |
| SPE        | 34HI                                   |                               |               |             |
| С          | THEFT 2D FROM MOTOR VEHICLE            | 4800 E VALLEY SPRINGS RD      | 4/4/2025      | P4          |
| С          | THEFT 3D FROM MOTOR VEHICLE            | E QUEEN AVE / N SMITH ST      | 3/31/2025     | P4          |
| SPE        | 34LO                                   |                               |               |             |
| Α          | ARSON 2D                               | E BUCKEYE AVE / N HOGAN ST    | 3/30/2025     | P4          |
| С          | ASSAULT 1D                             | 1800 N HAMILTON ST            | 4/5/2025      | P4          |
| С          | BURGLARY 1D FROM RESIDENCE             | 900 E NORTH FOOTHILLS DR      | 4/1/2025      | P4          |
| С          | HARASSMENT FELONY WEAPON INVOLVED      | 2100 N ADDISON ST             | 4/2/2025      | P4          |
| С          | ROBBERY 1D PERSON                      | 900 E NORTH FOOTHILLS DR      | 4/1/2025      | P4          |
| С          | THEFT 1D VEHICLE PARTS AND ACCESSORIES | 2700 N PITTSBURG ST           | 4/1/2025      | P4          |
| С          | THEFT 2D ALL OTHER                     | 900 E MISSION AVE             | 4/2/2025      | P4          |
| С          | THEFT 2D FROM MOTOR VEHICLE            | 100 E SINTO AVE               | 4/1/2025      | P4          |
| С          | THEFT 2D VEHICLE PARTS AND ACCESSORIES | E INDIANA AVE / N COLUMBUS ST | 3/31/2025     | P4          |
| С          | THEFT 3D FROM BUILDING                 | 800 E AUGUSTA AVE             | 4/5/2025      | P4          |
| С          | THEFT 3D FROM MOTOR VEHICLE            | 500 E BOONE AVE               | 4/2/2025      | P4          |
| С          | THEFT 3D FROM MOTOR VEHICLE            | 2900 N HAMILTON ST            | 4/5/2025      | P3          |
| С          | THEFT 3D FROM MOTOR VEHICLE            | 2900 N HAMILTON ST            | 4/5/2025      | P4          |
| С          | THEFT 3D SHOPLIFTING                   | 2600 N HAMILTON ST            | 3/31/2025     | P4          |
| С          | THEFT 3D SHOPLIFTING                   | 900 E MISSION AVE             | 4/2/2025      | P4          |
| С          | THEFT 3D SHOPLIFTING                   | 900 E MISSION AVE             | 4/1/2025      |             |
| С          | THEFT OF MOTOR VEHICLE                 | 1100 E INDIANA AVE            | 3/30/2025     | P4          |
| <u>SPE</u> | 3 <u>4MI</u>                           |                               |               |             |
| С          | BURGLARY 2D COMMERCIAL                 | 3300 E LIBERTY AVE            | 4/1/2025      | P6          |
| С          | RAPE OF A CHILD 1D                     |                               | 3/30/2025     | P4          |