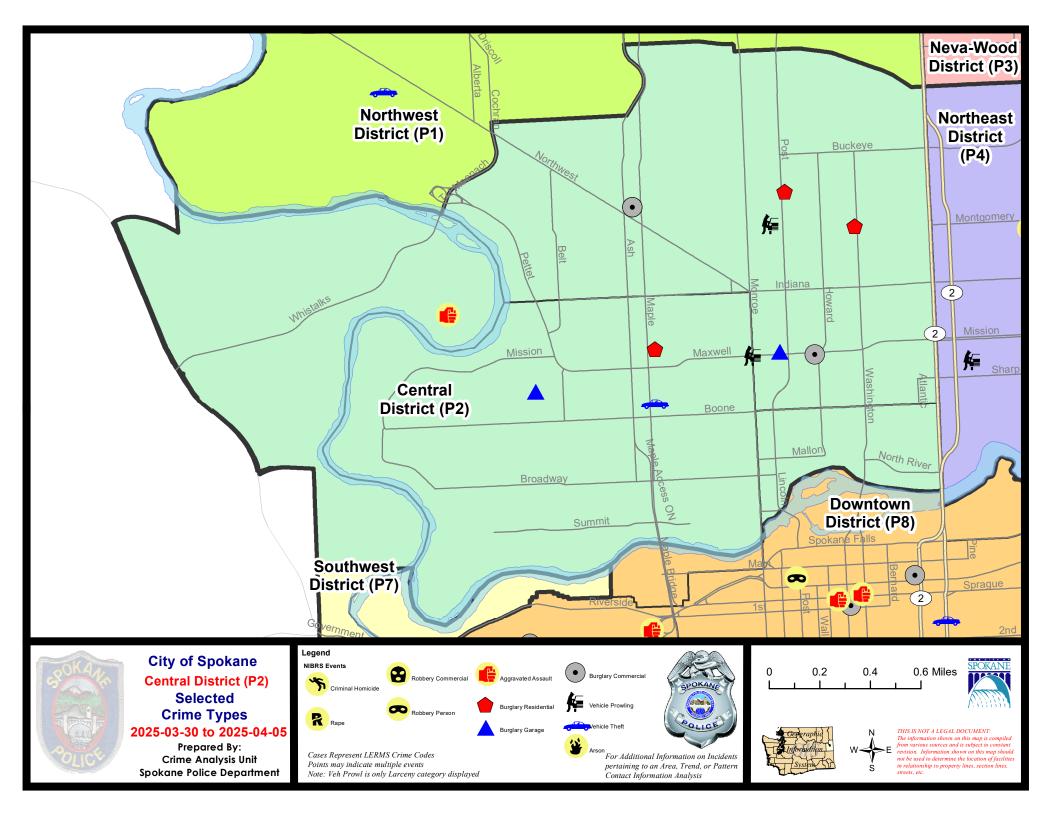

#### **NW - North Central District (P2)**

#### NW - Central District (P2)

| A/C | Offense Statute                        | <u>Address</u>               | Reported Date | <u>Dist</u> |
|-----|----------------------------------------|------------------------------|---------------|-------------|
| SPA | .2EG                                   |                              |               |             |
| С   | BURGLARY 2D COMMERCIAL                 | 1600 W NORTHWEST BLVD        | 3/31/2025     | P1          |
| С   | BURGLARY 2D COMMERCIAL                 | 600 W MAXWELL AVE            | 4/4/2025      | P1          |
| С   | BURGLARY 2D GARAGE                     | 800 W MAXWELL AVE            | 4/3/2025      | P2          |
| С   | RESIDENTIAL BURGLARY                   | 700 W JACKSON AVE            | 4/4/2025      | P1          |
| С   | RESIDENTIAL BURGLARY                   | 2200 N WASHINGTON ST         | 4/4/2025      | P1          |
| С   | SHOPLIFTING BURGLARY                   | 1600 W NORTHWEST BLVD        | 3/31/2025     | P1          |
| С   | THEFT 3D ALL OTHER                     | 100 W INDIANA AVE            | 4/1/2025      | P2          |
| С   | THEFT 3D FROM MOTOR VEHICLE            | 800 W MONTGOMERY AVE         | 4/2/2025      | P1          |
| С   | THEFT 3D SHOPLIFTING                   | 1700 W NORTHWEST BLVD        | 3/31/2025     | P1          |
| С   | THEFT OF A FIREARM FROM BUILDING       | 2000 W GRACE AVE             | 4/5/2025      | P2          |
| SPA | . <u>2WC</u>                           |                              |               |             |
| С   | BURGLARY 2D GARAGE                     | 2200 W SINTO AVE             | 4/2/2025      | P2          |
| С   | RAPE 2D ORAL/ANAL OR SAME SEX          |                              | 4/4/2025      | P1          |
| С   | RESIDENTIAL BURGLARY                   | 1500 W MISSION AVE           | 3/30/2025     | P1          |
| С   | THEFT 2D ALL OTHER                     | W BROADWAY AVE / N CANNON ST | 4/4/2025      |             |
| С   | THEFT 2D FROM BUILDING                 | 1700 W MALLON AVE            | 4/3/2025      | P2          |
| С   | THEFT 3D FROM MOTOR VEHICLE            | N MONROE ST / W MAXWELL AVE  | 4/5/2025      | P2          |
| С   | THEFT 3D SHOPLIFTING                   | 1000 W SUMMIT PKWY           | 4/2/2025      | P1          |
| С   | THEFT 3D SHOPLIFTING                   | 1000 W SUMMIT PKWY           | 4/5/2025      | P2          |
| С   | THEFT 3D VEHICLE PARTS AND ACCESSORIES | 1000 N ASH ST                | 4/5/2025      | P2          |
| С   | THEFT OF MOTOR VEHICLE                 | 1500 W SHARP AVE             | 4/5/2025      | P1          |
| SPA | . <u>2WH</u>                           |                              |               |             |
| С   | ASSAULT 2D                             | 1900 N HOLY NAMES CT         | 3/30/2025     | P1          |
| С   | THEFT 3D ALL OTHER                     | 4000 W RANDOLPH RD           | 3/31/2025     | P2          |