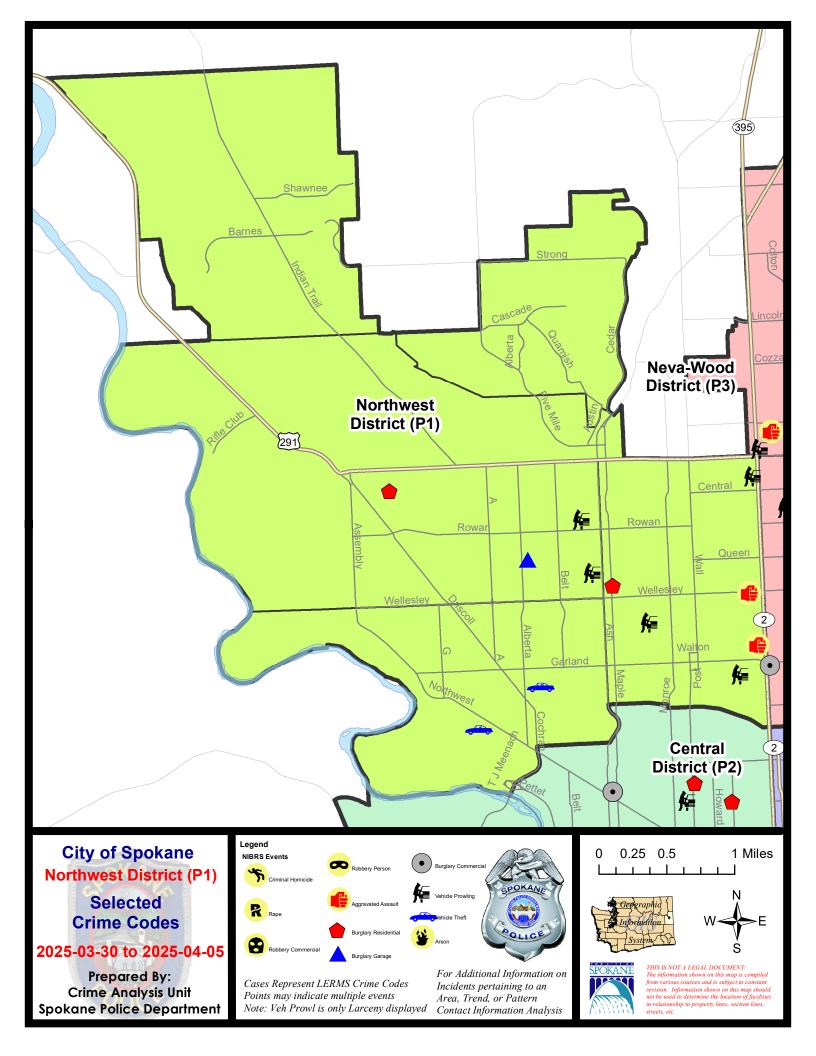

#### **NW - Northwest District (P1)**

#### NW - Northwest District (P1)

| A/C | Offense Statute                       | <u>Address</u>           | Reported Date | <u>Dist</u> |
|-----|---------------------------------------|--------------------------|---------------|-------------|
| SPA | 1AD                                   |                          |               |             |
| С   | THEFT 1D ALL OTHER                    | N ASH ST / W GARLAND AVE | 3/31/2025     | P1          |
| С   | THEFT 2D ALL OTHER                    | 2500 W NORTHWEST BLVD    | 3/30/2025     | P1          |
| С   | THEFT 2D SHOPLIFTING                  | 2300 W WELLESLEY AVE     | 3/31/2025     | P1          |
| С   | THEFT 3D SHOPLIFTING                  | 2500 W WELLESLEY AVE     | 3/31/2025     | P1          |
| С   | THEFT 3D SHOPLIFTING                  | 2300 W WELLESLEY AVE     | 4/1/2025      | P8          |
| С   | THEFT OF MOTOR VEHICLE                | 3100 W DALTON AVE        | 4/5/2025      | P1          |
| С   | THEFT OF MOTOR VEHICLE                | 2400 W KIERNAN AVE       | 4/5/2025      | P1          |
| SPA | 1FM                                   |                          |               |             |
| С   | THEFT 2D ALL OTHER                    | 2200 W JAY AVE           | 3/31/2025     |             |
| SPA | <u>iit</u>                            |                          |               |             |
| С   | THEFT 3D SHOPLIFTING                  | 9000 N INDIAN TRAIL RD   | 4/2/2025      | P1          |
| SPA | 1NH                                   |                          |               |             |
| С   | ASSAULT 3D WEAPON OR NEGLIGENT INJURY | 100 W WELLESLEY AVE      | 4/1/2025      | P1          |
| С   | HARASSMENT FELONY WEAPON INVOLVED     | 0 W LACROSSE AVE         | 3/31/2025     | P6          |
| Α   | RESIDENTIAL BURGLARY                  | 4800 N MAPLE ST          | 4/1/2025      | P1          |
| Α   | THEFT 3D FROM MOTOR VEHICLE           | 4300 N ADAMS ST          | 3/30/2025     | P1          |
| С   | THEFT 3D FROM MOTOR VEHICLE           | 3700 N CALISPEL ST       | 3/31/2025     | P1          |
| С   | THEFT 3D FROM MOTOR VEHICLE           | 6000 N ATLANTIC ST       | 4/5/2025      | P1          |
| SPA | 1NW                                   |                          |               |             |
| С   | BURGLARY 2D GARAGE                    | 2500 W CROWN AVE         | 3/31/2025     | P1          |
| С   | RESIDENTIAL BURGLARY                  | 5800 N SUTHERLIN ST      | 4/2/2025      | P1          |
| С   | THEFT 1D FROM BUILDING                | 5800 N SUTHERLIN ST      | 4/2/2025      | P1          |
| С   | THEFT 3D ALL OTHER                    | 5700 N ASSEMBLY ST       | 4/5/2025      | P1          |
| С   | THEFT 3D ALL OTHER                    | 5600 N MILTON ST         | 3/31/2025     |             |
| С   | THEFT 3D ALL OTHER                    | 5100 N BELT ST           | 3/31/2025     |             |
| С   | THEFT 3D FROM MOTOR VEHICLE           | 4900 N OAK ST            | 4/1/2025      | P1          |
| С   | THEFT 3D FROM MOTOR VEHICLE           | 5600 N ELM ST            | 4/5/2025      | P1          |