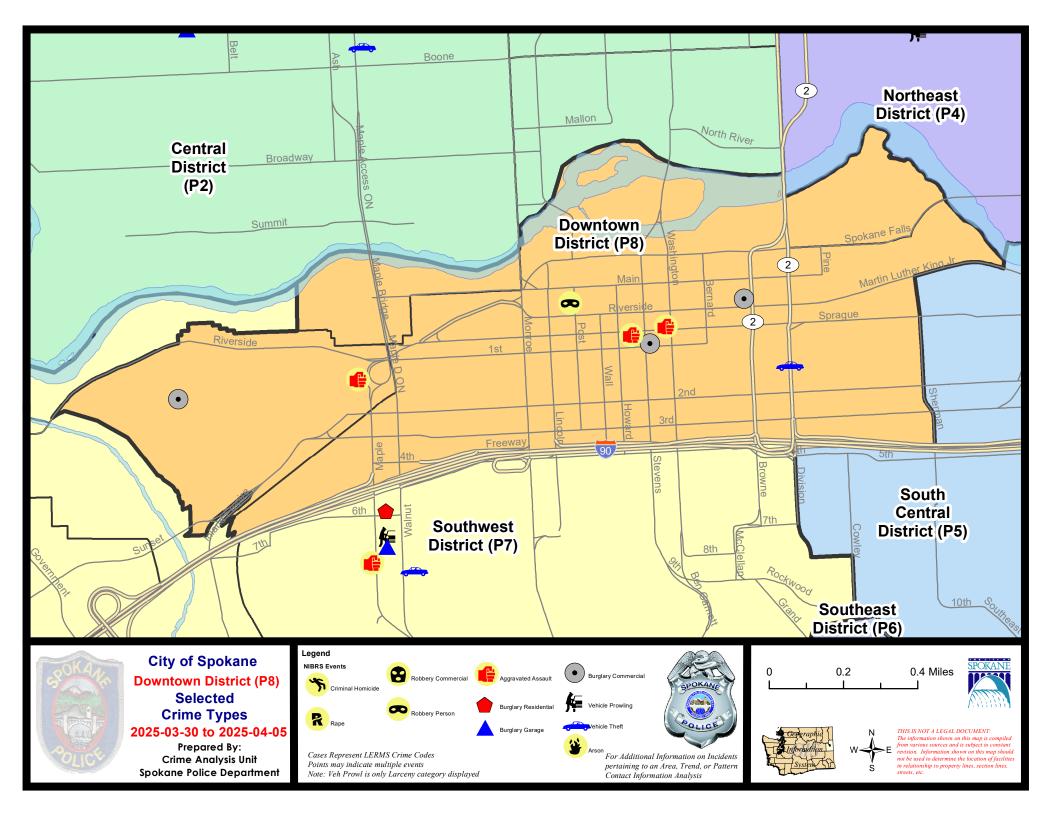

### DOWNTOWN PRECINCT (P8) DAVID SECTOR

#### SW - Downtown District (P8)

| A/C | Offense Statute         | <u>Address</u>                | Reported Date | <u>Dist</u> |
|-----|-------------------------|-------------------------------|---------------|-------------|
| SPD | 98BA                    |                               |               |             |
| С   | ASSAULT 2D              | 1600 W PACIFIC AVE            | 4/1/2025      | P8          |
| С   | BURGLARY 2D COMMERCIAL  | 2300 W PACIFIC AVE            | 3/30/2025     | P8          |
| С   | THEFT 2D FROM BUILDING  | 1900 W RIVERSIDE AVE          | 4/3/2025      | P8          |
| SPD | <u> 8EC</u>             |                               |               |             |
| С   | THEFT 2D ALL OTHER      | 100 E 3RD AVE                 | 3/31/2025     | P8          |
| С   | THEFT 2D FROM BUILDING  | 200 S DIVISION ST             | 3/31/2025     | P8          |
| SPD | <u> </u>                |                               |               |             |
| С   | ASSAULT 2D              | 400 W SPRAGUE AVE             | 4/3/2025      | P8          |
| С   | ASSAULT 4D WEAPON       | 500 W SPRAGUE AVE             | 4/5/2025      | P8          |
| С   | BURGLARY 2D COMMERCIAL  | 200 W RIVERSIDE AVE           | 4/1/2025      | P8          |
| С   | BURGLARY 2D COMMERCIAL  | 400 W 1ST AVE                 | 4/4/2025      | P8          |
| Α   | ROBBERY 1D PERSON       | 100 N POST ST                 | 4/2/2025      | P8          |
| С   | THEFT 1D ALL OTHER      | 1500 W 4TH AVE                | 3/31/2025     | P8          |
| С   | THEFT 1D POCKET PICKING | 800 W MAIN AVE                | 4/3/2025      | P8          |
| С   | THEFT 2D ALL OTHER      | 700 W RIVERSIDE AVE           | 4/4/2025      | P8          |
| С   | THEFT 2D FROM BUILDING  | 600 W MAIN AVE                | 3/30/2025     | P8          |
| С   | THEFT 2D FROM BUILDING  | 1400 W 3RD AVE                | 4/2/2025      | P8          |
| С   | THEFT 2D FROM BUILDING  | 300 S ADAMS ST                | 4/3/2025      | P8          |
| С   | THEFT 2D FROM BUILDING  | 800 W MAIN AVE                | 4/5/2025      | P8          |
| С   | THEFT 3D ALL OTHER      | 1400 W 2ND AVE                | 3/30/2025     | P6          |
| С   | THEFT 3D ALL OTHER      | 0 W PACIFIC AVE               | 3/31/2025     | P8          |
| С   | THEFT 3D ALL OTHER      | 100 S ADAMS ST                | 3/31/2025     | P8          |
| С   | THEFT 3D ALL OTHER      | 500 W SPRAGUE AVE             | 4/1/2025      | P8          |
| С   | THEFT 3D FROM BUILDING  | 200 W RIVERSIDE AVE           | 4/2/2025      | P8          |
| С   | THEFT 3D SHOPLIFTING    | 600 W MAIN AVE                | 3/31/2025     |             |
| С   | THEFT 3D SHOPLIFTING    | 700 W MAIN AVE                | 3/31/2025     |             |
| С   | THEFT OF MOTOR VEHICLE  | E PACIFIC AVE / S DIVISION ST | 4/1/2025      | P8          |
|     |                         |                               |               |             |