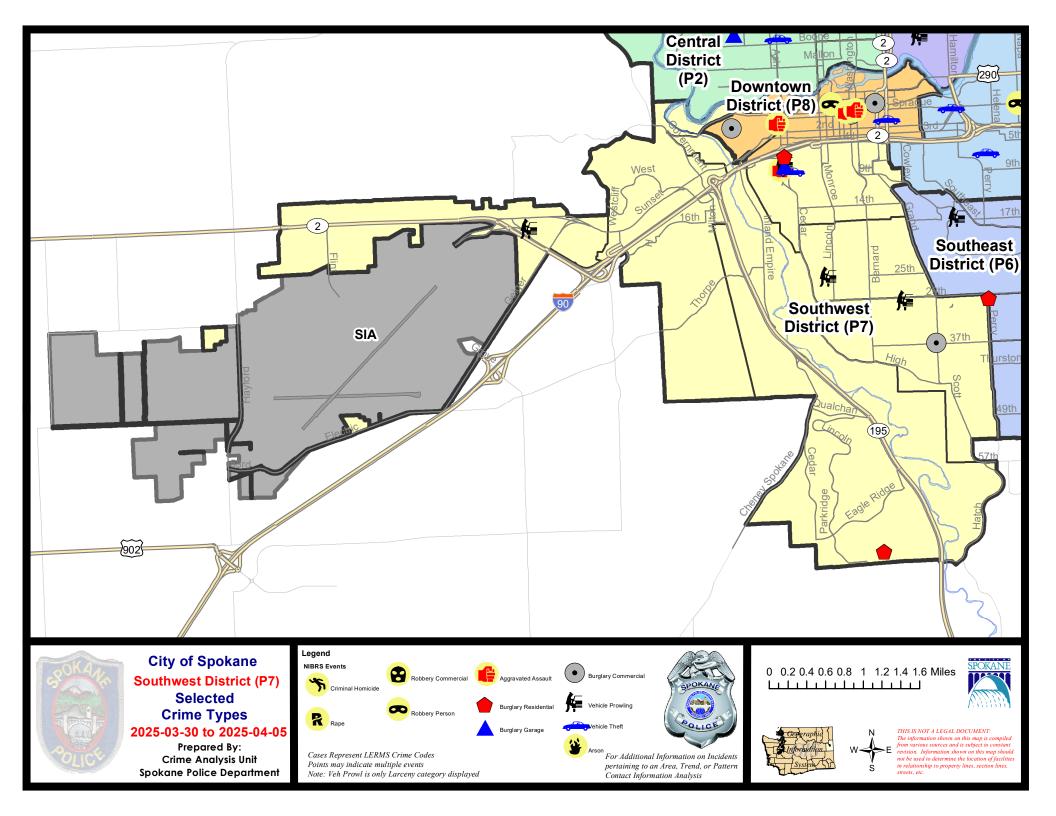

#### **SW - Southwest District (P7)**

#### SE - Southwest District (P7)

| A/C | Offense Statute                        | <u>Address</u>              | Reported Date | <u>Dist</u> |
|-----|----------------------------------------|-----------------------------|---------------|-------------|
| SPC | 7CH                                    |                             |               |             |
| С   | ASSAULT 2D                             | 1600 W 8TH AVE              | 4/2/2025      | P7          |
| С   | BURGLARY 2D GARAGE                     | 1500 W 7TH AVE              | 4/5/2025      | P7          |
| С   | MAIL THEFT                             | 2000 W 9TH AVE              | 3/30/2025     | P7          |
| С   | RESIDENTIAL BURGLARY                   | 1500 W 6TH AVE              | 4/3/2025      | P7          |
| С   | THEFT 2D FROM BUILDING                 | 100 W 8TH AVE               | 4/1/2025      | P7          |
| С   | THEFT 3D FROM MOTOR VEHICLE            | 1500 W 7TH AVE              | 3/31/2025     | P7          |
| С   | THEFT 3D VEHICLE PARTS AND ACCESSORIES | W 6TH AVE / S WASHINGTON ST | 4/5/2025      | P6          |
| С   | THEFT OF MOTOR VEHICLE                 | 1400 W 8TH AVE              | 4/4/2025      | P8          |
| SPC | 7CS                                    |                             |               |             |
| С   | BURGLARY 2D COMMERCIAL                 | 3600 S GRAND BLVD           | 4/4/2025      | P5          |
| С   | THEFT 3D ALL OTHER                     | 3200 S MANITO BLVD          | 4/2/2025      | P7          |
| С   | THEFT 3D ALL OTHER                     | 3900 S EASTGATE CT          | 4/1/2025      |             |
| С   | THEFT 3D FROM MOTOR VEHICLE            | 2900 S TEKOA ST             | 4/2/2025      | P7          |
| SPC | 7LC                                    |                             |               |             |
| С   | RESIDENTIAL BURGLARY                   | 7100 S BOULDER RIDGE DR     | 3/31/2025     | P7          |
| SPC | 7MC                                    |                             |               |             |
| С   | THEFT 3D FROM MOTOR VEHICLE            | 900 W 25TH AVE              | 3/31/2025     | P7          |
| SPC | 7WP                                    |                             |               |             |
| С   | THEFT 3D FROM MOTOR VEHICLE            | 1600 S WINDSOR DR           | 4/5/2025      | P7          |