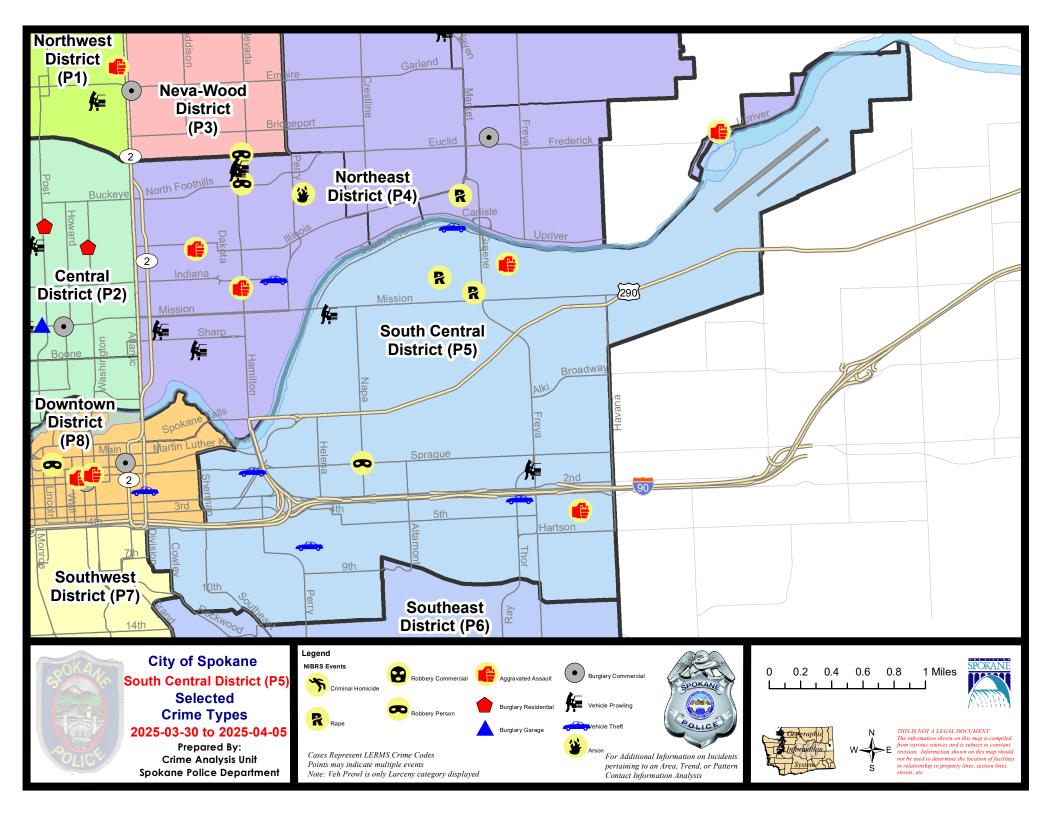

#### SE - South Central District (P5)

| A/C | Offense Statute                        | <u>Address</u>                   | Reported Date | <u>Dist</u> |
|-----|----------------------------------------|----------------------------------|---------------|-------------|
| SPC | 5 <u>5EC</u>                           |                                  |               |             |
| С   | HARASSMENT FELONY WEAPON INVOLVED      | 4000 E 5TH AVE                   | 4/3/2025      | P5          |
| С   | ROBBERY 1D PERSON                      | N NAPA ST / E SPRAGUE AVE        | 4/5/2025      | P8          |
| С   | THEFT 2D ALL OTHER                     | S REBECCA ST / E 11TH AVE        | 4/3/2025      |             |
| С   | THEFT 2D FROM MOTOR VEHICLE            | 100 S FREYA ST                   | 4/4/2025      | P5          |
| С   | THEFT 3D SHOPLIFTING                   | 300 S THOR ST                    | 3/30/2025     | P6          |
| С   | THEFT 3D SHOPLIFTING                   | 400 S THOR ST                    | 4/3/2025      |             |
| С   | THEFT 3D SHOPLIFTING                   | 400 S THOR ST                    | 4/5/2025      |             |
| С   | THEFT 3D VEHICLE PARTS AND ACCESSORIES | 1100 E MARTIN LUTHER KING JR WAY | 4/2/2025      | P5          |
| С   | THEFT OF MOTOR VEHICLE                 | 300 S THOR ST                    | 3/30/2025     | P6          |
| С   | THEFT OF MOTOR VEHICLE                 | 900 E SPRAGUE AVE                | 4/1/2025      | P6          |
| С   | THEFT OF MOTOR VEHICLE                 | 1400 E HARTSON AVE               | 4/3/2025      | P6          |
| SPC | 5 <u>GP</u>                            |                                  |               |             |
| С   | ASSAULT 3D WEAPON OR NEGLIGENT INJURY  | 1800 N GREENE ST                 | 4/4/2025      | P5          |
| С   | RAPE 3D                                |                                  | 3/31/2025     | P6          |
| С   | RAPE 3D                                |                                  | 3/31/2025     | P5          |
| С   | THEFT OF A FIREARM FROM MOTOR VEHICLE  | 1700 E SINTO AVE                 | 4/3/2025      | P5          |
| С   | THEFT OF MOTOR VEHICLE                 | 2900 E SOUTH RIVERTON AVE        | 4/5/2025      | P6          |