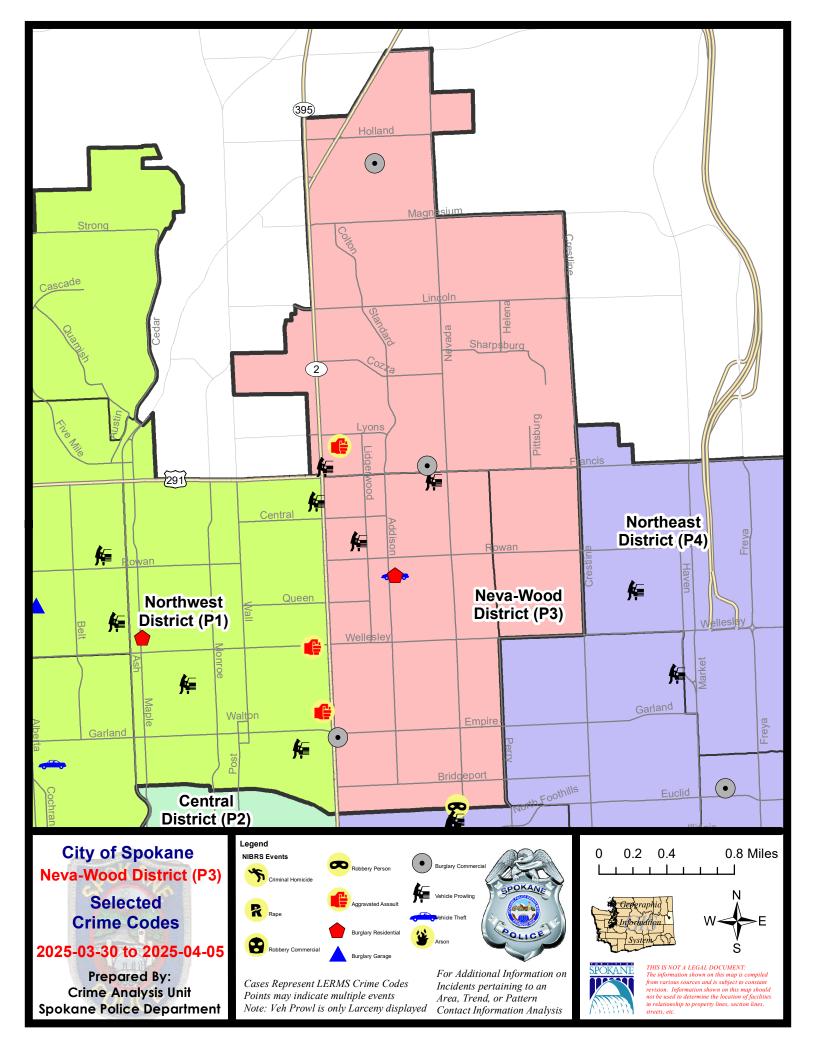

#### NE - Neva-Wood District (P3)

#### **Preliminary IBR Counts**

| NIBRS Categories (P  Violent Criminal F | <u> </u>                                       | Current                | Prior                       | Percent                                          |                            |                                      |                                                               |                                         |                               | on                                              |
|-----------------------------------------|------------------------------------------------|------------------------|-----------------------------|--------------------------------------------------|----------------------------|--------------------------------------|---------------------------------------------------------------|-----------------------------------------|-------------------------------|-------------------------------------------------|
| Violent Criminal H                      | La cartatula                                   |                        |                             | . 0.00                                           | Current                    | Prior                                | Percent                                                       | Current                                 | Prior                         | Percent                                         |
| Robbery -<br>Aggravate<br>Aggravate     | Commercial                                     | 0 0 0 1 1 0            | 0<br>0<br>0<br>0<br>3<br>3  | -66.67%<br>-100.00%                              | 0<br>1<br>0<br>1<br>8<br>3 | 0<br>2<br>1<br>2<br>4<br>8           | -50.00%<br>-100.00%<br>-50.00%<br>100.00%<br>-62.50%          | 0<br>6<br>5<br>4<br>15<br>13            | 0<br>6<br>5<br>10<br>24<br>16 | 0.00%<br>0.00%<br>-60.00%<br>-37.50%<br>-18.75% |
| <b>Property</b> Burglary -              | Residential<br>Garage<br>Commercial            | 1<br>0<br>3<br>33<br>1 | 1<br>1<br>3<br>44<br>4<br>0 | 0.00%<br>-100.00%<br>0.00%<br>-25.00%<br>-75.00% | 3<br>1<br>6<br>144<br>9    | 4<br>3<br>6<br>171<br>13             | -25.00%<br>-66.67%<br>0.00%<br>-15.79%<br>-30.77%<br>-100.00% | 12<br>9<br>27<br>556<br>33<br>2         | 28<br>19<br>30<br>511<br>56   | -57.14% -52.63% -10.00%  8.81% -41.07% 100.00%  |
| Р                                       | Property Total:                                | 38                     | 53                          | -28.30%                                          | 163                        | 198                                  | -17.68%                                                       | 639                                     | 645                           | -0.93%                                          |
| Preliminary Part 1 Cr                   | ime Totals:                                    | 40                     | 59                          | -32.20%                                          | 176                        | 215                                  | -18.14%                                                       | 682                                     | 706                           | -3.40%                                          |
| Current 2                               | Day Period:<br>B Day Period:<br>TD Day Period: | 3                      | 3/9/2025 -                  | 4/5/2025<br>4/5/2025<br>4/5/2025                 | Prior 28                   | Day Period<br>Day Perio<br>D Period: |                                                               | 3/23/2025 -<br>2/9/2025 -<br>1/1/2024 - | 3/8/2025                      |                                                 |

#### NE - Neva-Wood District (P3)

| <u>A/C</u> | Offense Statute                        | Address                         | Reported Date | <u>Dist</u> |
|------------|----------------------------------------|---------------------------------|---------------|-------------|
| SPE        | 3NL                                    |                                 |               |             |
| С          | BURGLARY 2D COMMERCIAL                 | 0 E EMPIRE AVE                  | 4/1/2025      | P4          |
| С          | RESIDENTIAL BURGLARY                   | 500 E SANSON AVE                | 4/1/2025      | P4          |
| Α          | ROBBERY 1D PERSON                      | 900 E EUCLID AVE                | 4/2/2025      | P4          |
| С          | THEFT 2D FROM BUILDING                 | 1200 E ROWAN AVE                | 3/30/2025     | P3          |
| С          | THEFT 3D ALL OTHER                     | 900 E EUCLID AVE                | 3/30/2025     | P3          |
| С          | THEFT 3D ALL OTHER                     | 5700 N NEVADA ST                | 3/30/2025     | P3          |
| С          | THEFT 3D FROM MOTOR VEHICLE            | 800 E DECATUR AVE               | 3/30/2025     | P3          |
| С          | THEFT 3D FROM MOTOR VEHICLE            | 5600 N LIDGERWOOD ST            | 3/31/2025     | P3          |
| С          | THEFT 3D SHOPLIFTING                   | 5500 N NEVADA ST                | 4/1/2025      | P3          |
| С          | THEFT 3D SHOPLIFTING                   | 5500 N DIVISION ST              | 4/2/2025      | P4          |
| С          | THEFT 3D SHOPLIFTING                   | 4700 N DIVISION ST              | 3/31/2025     |             |
| С          | THEFT 3D SHOPLIFTING                   | 4700 N DIVISION ST              | 3/31/2025     |             |
| С          | THEFT 3D SHOPLIFTING                   | 4700 N DIVISION ST              | 4/3/2025      |             |
| С          | THEFT 3D SHOPLIFTING                   | 4700 N DIVISION ST              | 4/5/2025      |             |
| С          | THEFT 3D VEHICLE PARTS AND ACCESSORIES | 100 E PRINCETON AVE             | 4/4/2025      | P3          |
| С          | THEFT OF A FIREARM FROM BUILDING       | 1300 E LACROSSE AVE             | 4/5/2025      | P3          |
| С          | THEFT OF MOTOR VEHICLE                 | 500 E SANSON AVE                | 4/1/2025      | P4          |
| SPE        | 3 <u>3SH</u>                           |                                 |               |             |
| С          | ASSAULT 2D                             | 6600 N DIVISION ST              | 3/30/2025     | P4          |
| С          | BURGLARY 2D COMMERCIAL                 | 6300 N CINCINNATI ST            | 4/2/2025      | P4          |
| С          | ORGANIZED RETAIL THEFT 2D              | 9700 N NEWPORT HWY              | 3/30/2025     | P4          |
| С          | SHOPLIFTING BURGLARY                   | 9200 N COLTON ST                | 4/3/2025      | P4          |
| С          | THEFT 2D ALL OTHER                     | E FRANCIS AVE / N LIDGERWOOD ST | 3/31/2025     | P3          |
| С          | THEFT 2D ALL OTHER                     | 600 E HOUSTON AVE               | 4/1/2025      | P3          |
| С          | THEFT 2D ALL OTHER                     | 6500 N NEVADA ST                | 4/5/2025      | P3          |
| С          | THEFT 2D FROM MOTOR VEHICLE            | 6300 N DIVISION ST              | 3/31/2025     | P3          |
| С          | THEFT 2D VEHICLE PARTS AND ACCESSORIES | 7000 N DIVISION ST              | 4/2/2025      | P3          |
| С          | THEFT 3D ALL OTHER                     | 0 E WEILE AVE                   | 4/2/2025      | P3          |
| С          | THEFT 3D ALL OTHER                     | 6700 N DIVISION ST              | 4/3/2025      | P4          |
| С          | THEFT 3D ALL OTHER                     | 6500 N NEVADA ST                | 4/5/2025      | P3          |
| С          | THEFT 3D ALL OTHER                     | 700 E HOUSTON AVE               | 3/30/2025     |             |
| С          | THEFT 3D SHOPLIFTING                   | 10100 N NEWPORT HWY             | 3/31/2025     | P3          |
| С          | THEFT 3D SHOPLIFTING                   | 6500 N NEVADA ST                | 4/1/2025      | P3          |
| С          | THEFT 3D SHOPLIFTING                   | 6500 N NEVADA ST                | 4/1/2025      | P3          |
| С          | THEFT 3D SHOPLIFTING                   | 9200 N COLTON ST                | 4/2/2025      | P1          |
| С          | THEFT 3D SHOPLIFTING                   | 6500 N NEVADA ST                | 4/3/2025      | P3          |
| С          | THEFT 3D SHOPLIFTING                   | 9200 N NEVADA ST                | 4/5/2025      | P4          |
| С          | THEFT 3D SHOPLIFTING                   | 10100 N NEWPORT HWY             | 4/2/2025      |             |
|            |                                        |                                 |               |             |

| A/C | Offense Statute                        | <u>Address</u>     | Reported Date | <u>Dist</u> |
|-----|----------------------------------------|--------------------|---------------|-------------|
| С   | THEFT 3D SHOPLIFTING                   | 6500 N NEVADA ST   | 4/3/2025      |             |
| С   | THEFT 3D SHOPLIFTING                   | 9700 N NEWPORT HWY | 4/5/2025      |             |
| С   | THEFT 3D VEHICLE PARTS AND ACCESSORIES | 10100 N NEVADA ST  | 3/31/2025     | P3          |