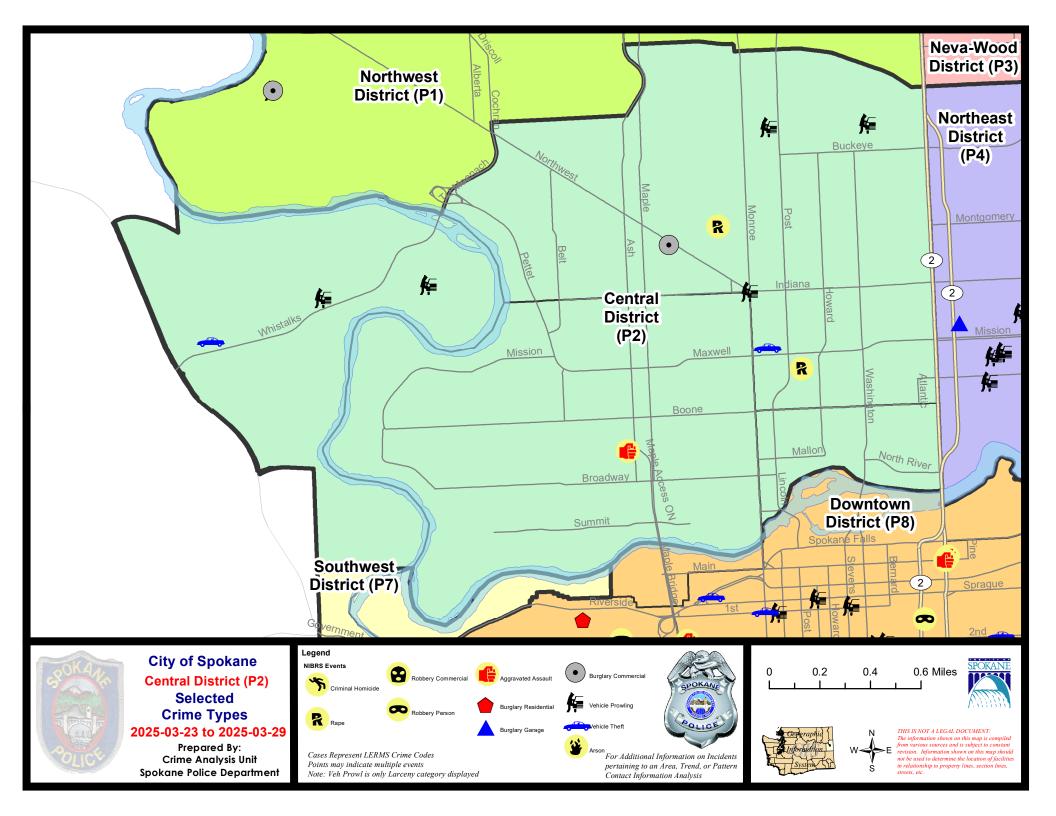

# NW - Central District (P2)

#### 3/23/2025 TO 3/29/2025

| <u>A/C</u> | Offense Statute                        | Address                        | Reported Date | Dist |
|------------|----------------------------------------|--------------------------------|---------------|------|
| <u>SPA</u> | 2EG                                    |                                |               |      |
| С          | BURGLARY 2D COMMERCIAL                 | 1400 W NORTHWEST BLVD          | 3/27/2025     | P1   |
| С          | RAPE 1D                                |                                | 3/26/2025     | P1   |
| С          | RAPE 2D                                |                                | 3/24/2025     | P1   |
| С          | THEFT 2D ALL OTHER                     | 1600 N DIVISION ST             | 3/28/2025     | P2   |
| С          | THEFT 2D FROM BUILDING                 | 1900 N MONROE ST               | 3/25/2025     | P2   |
| С          | THEFT 2D FROM BUILDING                 | 500 W SINTO AVE                | 3/27/2025     | P2   |
| С          | THEFT 2D FROM MOTOR VEHICLE            | N MONROE ST / W NORTHWEST BLVD | 3/23/2025     | P2   |
| С          | THEFT 2D FROM MOTOR VEHICLE            | 800 W CLEVELAND AVE            | 3/26/2025     | P1   |
| С          | THEFT 3D ALL OTHER                     | 2700 N CEDAR ST                | 3/24/2025     | P2   |
| С          | THEFT 3D ALL OTHER                     | 1500 W KNOX AVE                | 3/28/2025     | P2   |
| С          | THEFT 3D FROM BUILDING                 | 1800 N WALL ST                 | 3/24/2025     | P2   |
| С          | THEFT 3D FROM MOTOR VEHICLE            | 300 W WAVERLY PL               | 3/24/2025     | P2   |
| С          | THEFT 3D SHOPLIFTING                   | 1700 W NORTHWEST BLVD          | 3/23/2025     | P1   |
| С          | THEFT 3D SHOPLIFTING                   | 1600 W NORTHWEST BLVD          | 3/24/2025     | P1   |
| С          | THEFT 3D SHOPLIFTING                   | 1600 W NORTHWEST BLVD          | 3/25/2025     | P2   |
| С          | THEFT OF A FIREARM FROM BUILDING       | 1700 W MONTGOMERY AVE          | 3/28/2025     | P1   |
| С          | THEFT OF MOTOR VEHICLE                 | 1500 N LINCOLN ST              | 3/26/2025     | P1   |
| <u>SPA</u> | 2WC                                    |                                |               |      |
| С          | ASSAULT 2D                             | 1700 W DEAN AVE                | 3/29/2025     | P1   |
| С          | BURGLARY 1D FROM RESIDENCE             | 1700 W DEAN AVE                | 3/29/2025     | P1   |
| С          | THEFT 1D FROM BUILDING                 | 1800 W SHARP AVE               | 3/25/2025     | P2   |
| С          | THEFT 3D ALL OTHER                     | 1400 W AUGUSTA AVE             | 3/28/2025     | P2   |
| С          | THEFT 3D SHOPLIFTING                   | 1000 W SUMMIT PKWY             | 3/27/2025     | P1   |
| С          | THEFT 3D SHOPLIFTING                   | 1100 N MONROE ST               | 3/27/2025     | P2   |
| С          | THEFT 3D SHOPLIFTING                   | 1000 W SUMMIT PKWY             | 3/28/2025     | P1   |
| <u>Spa</u> | 2WH                                    |                                |               |      |
| С          | THEFT 2D FROM MOTOR VEHICLE            | 3400 W WHISTALKS WAY           | 3/26/2025     | P2   |
| С          | THEFT 3D ALL OTHER                     | 2900 W ELLIOTT DR              | 3/25/2025     | P1   |
| А          | THEFT 3D FROM MOTOR VEHICLE            | 2800 W ELLIOTT DR              | 3/25/2025     | P1   |
| С          | THEFT 3D VEHICLE PARTS AND ACCESSORIES | 1900 N HOLY NAMES CT           | 3/28/2025     | P3   |
| с          | THEFT 3D VEHICLE PARTS AND ACCESSORIES | 1900 N HOLY NAMES CT           | 3/28/2025     | P2   |
| С          | THEFT OF MOTOR VEHICLE                 | 4100 W WHISTALKS WAY           | 3/28/2025     | P1   |