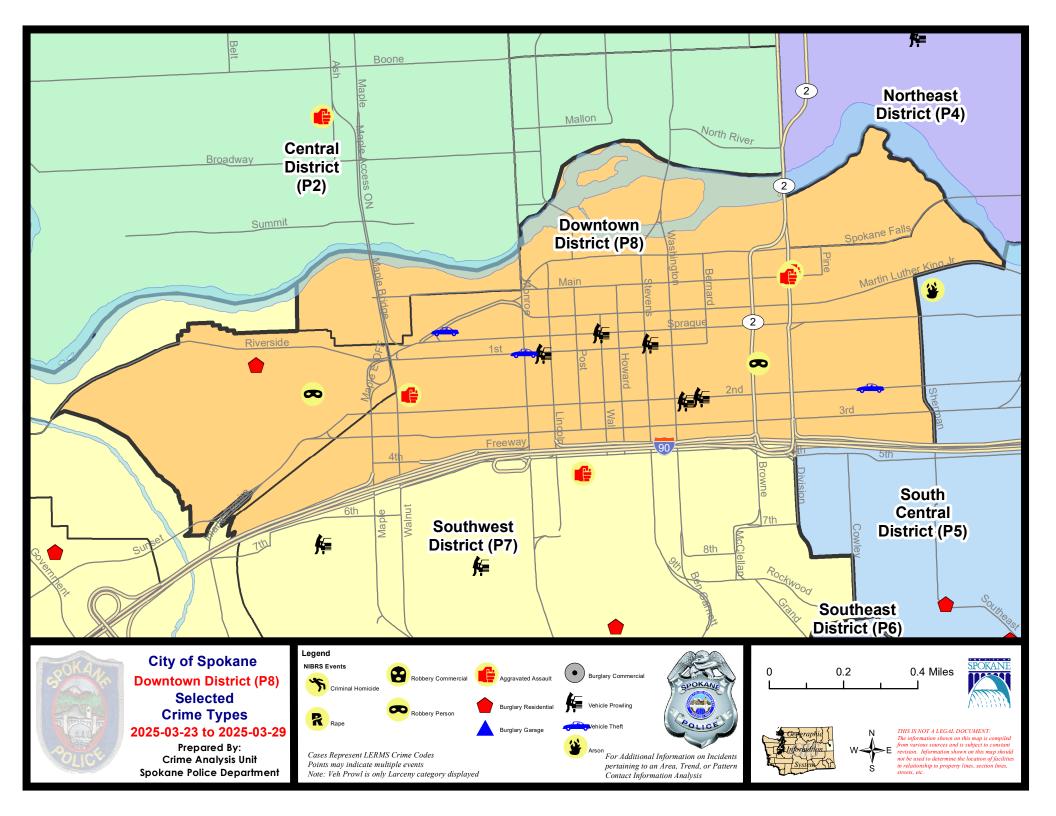

**PSA Commander** 

**Captain Steve Wohl** 

**Downtown District (P8)** 

DOWNTOWN PRECINCT (P8) DAVID SECTOR