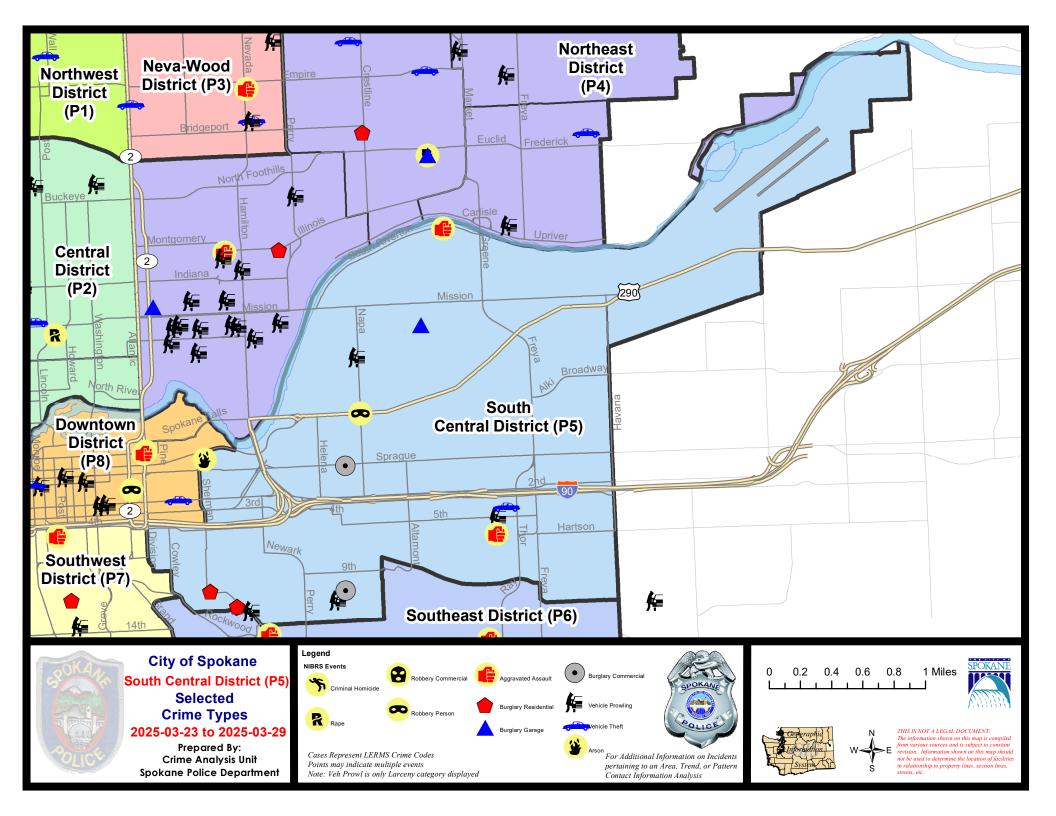

#### SE - South Central District (P5)

#### 7 Day Comparison 28 Day Comparison YTD Comparison NIBRS Categories (Part 1 Selected) Prior Current Prior Prior Current Percent Percent Current Percent Violent Criminal Homicide 0 0 0 0 0 0 0 5 7 8 0 1 Rape -80.00% -12.50% 0 2 0 0 0 0 Robbery - Commercial -100.00% 7 Robbery - Person 0 1 3 3 133.33% 1 -66.67% 2 13 16 Aggravated Assault - Non DV 1 4 -18.75% -50.00% 4 0.00% 5 7 16 9 Aggravated Assault - DV С -28.57% 77.78% Violent Total: 3 2 50.00% 11 19 -42.11% 43 38 13.16% -33.33% Property **Burglary - Residential** 2 3 11 1000.00% 17 19 -10.53% 2 3 12 **Burglary Garage** 1 0.00% 0 -75.00% 5 0 **Burglary Commercial** 2 100.00% 12 10 20.00% 1 15 55 71 184 161 Larceny 13 -13.33% -22.54% 14.29% 2 13 5 160.00% 26 22 18.18% Vehicle Theft 1 -50.00% 2 0 2 5 1 Arson 0.00% -60.00% 20 23 -13.04% 88 77 14.29% 244 229 6.55% **Property Total: Preliminary Part 1 Crime Totals:** 25 96 23 -8.00% 99 3.13% 287 267 7.49% **Current 7 Day Period:** 3/23/2025 - 3/29/2025 Prior 7 Day Period: 3/16/2025 - 3/22/2025 **Current 28 Day Period:** Prior 28 Day Period: 2/2/2025 - 3/1/2025 3/2/2025 - 3/29/2025 **Current YTD Day Period: Prior YTD Period:** 1/1/2025 - 3/29/2025 1/1/2024 - 3/29/2024