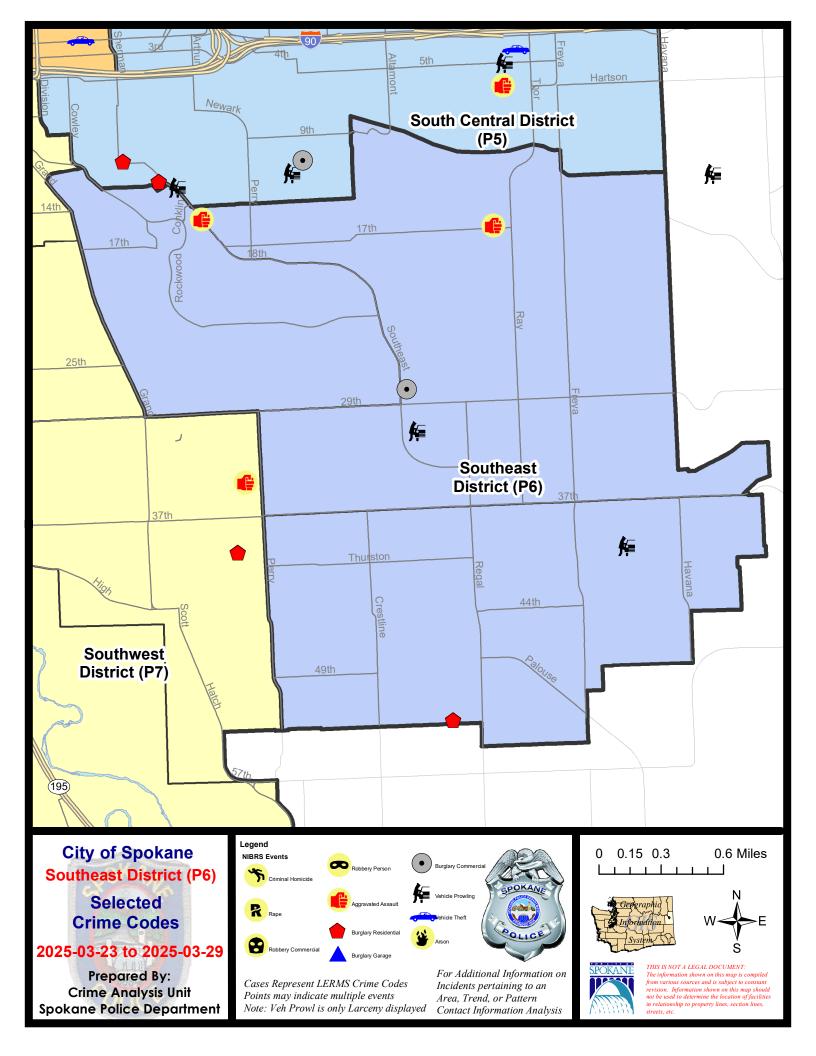

#### SE - Southeast District (P6)

#### 7 Day Comparison 28 Day Comparison YTD Comparison NIBRS Categories (Part 1 Selected) Prior Current Prior Prior Percent Current Percent Percent Current Violent Criminal Homicide -100.00% 0 0 0 0 0 1 0 0 0 3 1 1 Rape -100.00% 200.00% 0 0 0 0 1 4 Robbery - Commercial -75.00% Robbery - Person 0 0 0 0 0 4 -100.00% 2 0 2 3 4 Aggravated Assault - Non DV -25.00% 1 100.00% 0 0 0 4 5 Aggravated Assault - DV 4 -100.00% -20.00% Violent Total: 2 0 2 6 -66.67% 11 19 -42.11% **Burglary - Residential** Property 2 -50.00% 7 3 133.33% 11 12 -8.33% 7 3 9 **Burglary Garage** 0 -100.00% 0.00% 28.57% 6 5 **Burglary Commercial** 1 0 1 1 0.00% 20.00% 6 13 29 26 105 106 Larceny -53.85% 11.54% -0.94% 0 -100.00% 2 100.00% 13 -69.23% Vehicle Theft 4 2 0 0 0 0 1 Arson 100.00% **Property Total:** 8 17 -52.94% 42 34 137 144 -4.86% 23.53% **Preliminary Part 1 Crime Totals:** 10 17 40 148 -41.18% 44 10.00% 163 -9.20% **Current 7 Day Period:** 3/23/2025 - 3/29/2025 Prior 7 Day Period: 3/16/2025 - 3/22/2025 **Current 28 Day Period:** Prior 28 Day Period: 2/2/2025 - 3/1/2025 3/2/2025 - 3/29/2025 Current YTD Day Period: 1/1/2025 - 3/29/2025 **Prior YTD Period:** 1/1/2024 - 3/29/2024

## SE - Southeast District (P6)

| <u>A/C</u>    | <u>C Offense Statute</u> Address           |                               | Reported Date | <u>Dist</u> |  |  |  |  |
|---------------|--------------------------------------------|-------------------------------|---------------|-------------|--|--|--|--|
| <u>SPC</u>    | SPC6LH                                     |                               |               |             |  |  |  |  |
| С             | ASSAULT 1D                                 | 3100 E 17TH AVE               | 3/26/2025     | P6          |  |  |  |  |
| С             | SHOPLIFTING BURGLARY                       | 2500 E 29TH AVE               | 3/28/2025     | P6          |  |  |  |  |
| С             | THEFT 3D FROM MOTOR VEHICLE                | 3100 S COOK ST                | 3/24/2025     |             |  |  |  |  |
| С             | THEFT 3D SHOPLIFTING                       | 2500 E 29TH AVE               | 3/28/2025     | P6          |  |  |  |  |
| А             | THEFT 3D SHOPLIFTING                       | 2500 E 29TH AVE               | 3/28/2025     | P6          |  |  |  |  |
| <u>SPC6RW</u> |                                            |                               |               |             |  |  |  |  |
| С             | ASSAULT 2D                                 | S SOUTHEAST BLVD / E 15TH AVE | 3/26/2025     | P6          |  |  |  |  |
| <u>SPC</u>    | 65 <u>G</u>                                |                               |               |             |  |  |  |  |
| С             | RESIDENTIAL BURGLARY                       | 2500 E 53RD AVE               | 3/24/2025     | P1          |  |  |  |  |
| С             | RETAIL THEFT WITH SPECIAL CIRCUMSTANCES 2D | 4900 S REGAL ST               | 3/29/2025     | P6          |  |  |  |  |
| С             | THEFT 3D FROM BUILDING                     | 5000 S REGAL ST               | 3/26/2025     | P6          |  |  |  |  |
| С             | THEFT 3D FROM MOTOR VEHICLE                | 4000 S MYRTLE ST              | 3/27/2025     | P6          |  |  |  |  |
|               |                                            |                               |               |             |  |  |  |  |