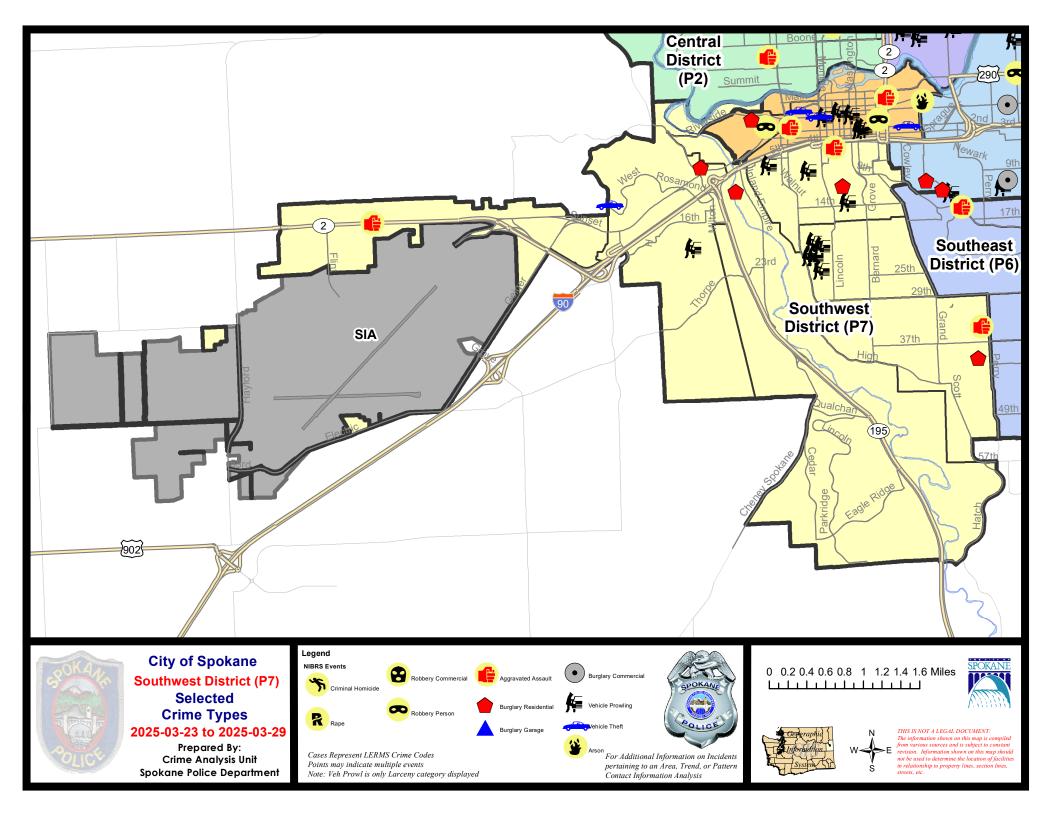

#### SW - Southwest District (P7)

#### 7 Day Comparison 28 Day Comparison YTD Comparison NIBRS Categories (Part 1 Selected) Prior Current Prior Prior Current Percent Percent Current Percent Violent Criminal Homicide 0 0 0 0 0 0 1 3 3 8 5 Rape 0.00% 0.00% 60.00% 0 1 Robbery - Commercial 0 1 0 1 0.00% Robbery - Person 0 0 0 0 3 0 2 0 3 10 3 Aggravated Assault - Non DV 1 200.00% 233.33% 2 9 10 Aggravated Assault - DV 1 -50.00% 4 2 100.00% -10.00% Violent Total: 4 3 33.33% 11 6 83.33% 31 19 63.16% -31.25% Property **Burglary - Residential** 4 3 33.33% 8 2 300.00% 11 16 3 10 8 **Burglary Garage** 0 0 6 -50.00% 25.00% 5 **Burglary Commercial** 0 2 -100.00% 5 2 150.00% 10 100.00% 19 9 56 158 148 Larceny 111.119 53 -5.36% 6.76% 0 4 5 13 24 -45.83% Vehicle Theft 1 -20.00% 0 0 0 1 1 0 Arson 24 14 74 71 203 201 **Property Total:** 71.43% 4.23% 1.00% **Preliminary Part 1 Crime Totals:** 17 77 28 64.71% 85 10.39% 234 220 6.36% **Current 7 Day Period:** 3/23/2025 - 3/29/2025 Prior 7 Day Period: 3/16/2025 - 3/22/2025 **Current 28 Day Period:** Prior 28 Day Period: 2/2/2025 - 3/1/2025 3/2/2025 - 3/29/2025 **Current YTD Day Period: Prior YTD Period:** 1/1/2025 - 3/29/2025 1/1/2024 - 3/29/2024

# <u>SE - Southwest District (P7)</u>

| <u>A/C</u> | Offense Statute                        | Address                  | Reported Date | Dist |  |  |  |
|------------|----------------------------------------|--------------------------|---------------|------|--|--|--|
| SPC7CH     |                                        |                          |               |      |  |  |  |
| с          | ASSAULT 2D                             | 800 W 5TH AVE            | 3/26/2025     | P6   |  |  |  |
| С          | MAIL THEFT                             | 700 S JEFFERSON ST       | 3/28/2025     | P7   |  |  |  |
| С          | MAIL THEFT                             | 1500 S ADAMS ST          | 3/29/2025     | P7   |  |  |  |
| С          | RAPE 2D                                |                          | 3/25/2025     | P8   |  |  |  |
| С          | RESIDENTIAL BURGLARY                   | 1100 S WALL ST           | 3/25/2025     | P7   |  |  |  |
| С          | THEFT 2D FROM MOTOR VEHICLE            | W 7TH AVE / S OAK ST     | 3/28/2025     | P7   |  |  |  |
| С          | THEFT 3D ALL OTHER                     | 100 W 8TH AVE            | 3/23/2025     | P7   |  |  |  |
| А          | THEFT 3D ALL OTHER                     | 1800 W 9TH AVE           | 3/28/2025     | P7   |  |  |  |
| С          | THEFT 3D ALL OTHER                     | 600 S LINCOLN ST         | 3/29/2025     |      |  |  |  |
| С          | THEFT 3D FROM MOTOR VEHICLE            | 600 W 13TH AVE           | 3/24/2025     | P7   |  |  |  |
| А          | THEFT 3D FROM MOTOR VEHICLE            | 1200 W 8TH AVE           | 3/28/2025     | P7   |  |  |  |
| <u>SPC</u> | 7 <u>CS</u>                            |                          |               |      |  |  |  |
| С          | ASSAULT 2D                             | 1200 E 34TH AVE          | 3/23/2025     | P6   |  |  |  |
| С          | RESIDENTIAL BURGLARY                   | 1100 E 40TH AVE          | 3/25/2025     | P6   |  |  |  |
| <u>SPC</u> | 7 <u>GT</u>                            |                          |               |      |  |  |  |
| А          | THEFT 3D FROM MOTOR VEHICLE            | 2900 W 19TH AVE          | 3/25/2025     | P7   |  |  |  |
| <u>SPC</u> | 7LC                                    |                          |               |      |  |  |  |
| С          | RESIDENTIAL BURGLARY                   | 1100 S SPRUCE ST         | 3/25/2025     | P7   |  |  |  |
| <u>SPC</u> | 7 <u>MC</u>                            |                          |               |      |  |  |  |
| С          | THEFT 3D FROM MOTOR VEHICLE            | 1100 W 21ST AVE          | 3/28/2025     | P7   |  |  |  |
| А          | THEFT 3D FROM MOTOR VEHICLE            | 2300 S MADISON ST        | 3/28/2025     | P7   |  |  |  |
| А          | THEFT 3D FROM MOTOR VEHICLE            | 1000 W 20TH AVE          | 3/28/2025     | P7   |  |  |  |
| А          | THEFT 3D FROM MOTOR VEHICLE            | 1200 W 21ST AVE          | 3/28/2025     | P7   |  |  |  |
| С          | THEFT 3D FROM MOTOR VEHICLE            | 1100 W 19TH AVE          | 3/28/2025     | P7   |  |  |  |
| <u>SPC</u> | <b>7WH</b>                             |                          |               |      |  |  |  |
| А          | RESIDENTIAL BURGLARY                   | 2800 W 7TH AVE           | 3/29/2025     | P7   |  |  |  |
| С          | THEFT 2D FROM BUILDING                 | 1500 S RUSTLE ST         | 3/27/2025     | P7   |  |  |  |
| С          | THEFT 2D VEHICLE PARTS AND ACCESSORIES | 2000 S ASSEMBLY RD       | 3/25/2025     | P7   |  |  |  |
| С          | THEFT OF MOTOR VEHICLE                 | 4300 W DESKA DR          | 3/28/2025     | P7   |  |  |  |
| <u>SPC</u> | SPC7WP                                 |                          |               |      |  |  |  |
| С          | ASSAULT 2D                             | W US 2 HWY / S CAMPUS RD | 3/25/2025     | P7   |  |  |  |
| С          | THEFT 3D SHOPLIFTING                   | 9600 W US 2 HWY          | 3/26/2025     |      |  |  |  |
| С          | THEFT 3D SHOPLIFTING                   | 9400 W US 2 HWY          | 3/27/2025     |      |  |  |  |
| С          | THEFT 3D VEHICLE PARTS AND ACCESSORIES | 1600 S WINDSOR DR        | 3/23/2025     | P7   |  |  |  |