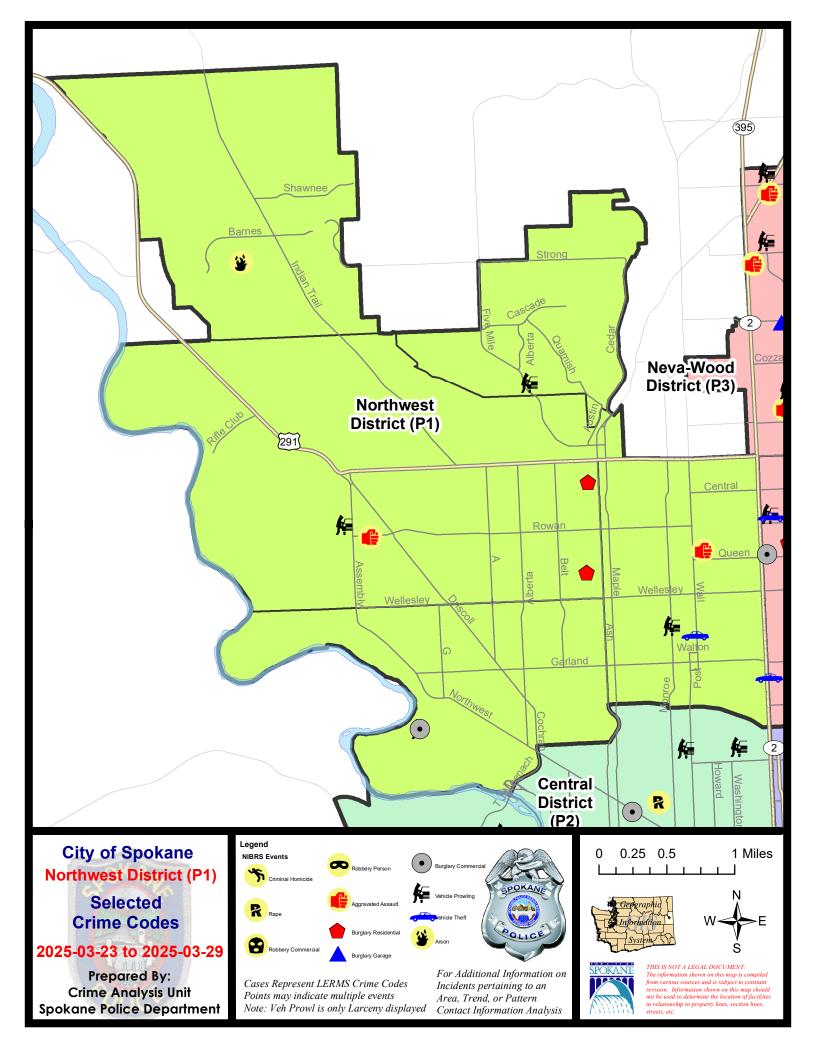

#### NW - Northwest District (P1)

#### 7 Day Comparison 28 Day Comparison YTD Comparison NIBRS Categories (Part 1 Selected) Prior Current Prior Prior Percent Current Percent Percent Current Violent Criminal Homicide 0 0 0 0 0 1 -100 00% 0 2 3 13 1 1 Rape -100.00% -50.00% -76.92% 2 0 0 2 Robbery - Commercial 0 -100.00% 0.00% 1 Robbery - Person 0 0 2 100.00% 4 1 300.00% 0 3 8 9 Aggravated Assault - Non DV 1 2 50.00% -11.11% 6 15 Aggravated Assault - DV С 0.00% -60.00% Violent Total: 2 100.00% 7 7 0.00% 23 41 -43.90% Property **Burglary - Residential** 2 100.00% 6 8 -25.00% 24 24 0.00% 12 **Burglary Garage** 0 1 -75.00% 10 20.00% С 0 **Burglary Commercial** 1 2 -50.00% 6 9 12 -25.00% 20 20 49 262 Larceny 0.00% 60 22.45% 177 -32.44% 5 8 18 30 Vehicle Theft 1 0.00% -37.50% -40.00% 0 0 1 1 1 1 Arson 0.00% 25 24 4.17% 79 69 14,49% 241 339 -28.91% **Property Total: Preliminary Part 1 Crime Totals:** 25 76 27 8.00% 86 13.16% 264 380 -30.53% **Current 7 Day Period:** 3/23/2025 - 3/29/2025 Prior 7 Day Period: 3/16/2025 - 3/22/2025 **Current 28 Day Period:** Prior 28 Day Period: 2/2/2025 - 3/1/2025 3/2/2025 - 3/29/2025 **Current YTD Day Period:** 1/1/2025 - 3/29/2025 **Prior YTD Period:** 1/1/2024 - 3/29/2024

NW - Northwest District (P1)

## 3/23/2025 TO 3/29/2025

| <u>A/C</u> | Offense Statute                        | Address                        | Reported Date | Dist |
|------------|----------------------------------------|--------------------------------|---------------|------|
| <u>SPA</u> | 1AD                                    |                                |               |      |
| С          | BURGLARY 2D COMMERCIAL                 | 3200 N COLUMBIA CIR            | 3/24/2025     | P1   |
| С          | MAIL THEFT                             | 4500 W NORTHWEST BLVD          | 3/26/2025     | P1   |
| С          | THEFT 3D FROM MOTOR VEHICLE            | 3200 N COLUMBIA CIR            | 3/27/2025     | P1   |
| С          | THEFT 3D SHOPLIFTING                   | 2300 W WELLESLEY AVE           | 3/23/2025     | P1   |
| С          | THEFT 3D SHOPLIFTING                   | 2300 W WELLESLEY AVE           | 3/25/2025     | P1   |
| С          | THEFT 3D SHOPLIFTING                   | 2500 W WELLESLEY AVE           | 3/26/2025     | P1   |
| <u>SPA</u> | 1 <u>BS</u>                            |                                |               |      |
| С          | THEFT 2D FROM BUILDING                 | 2500 W HOUSTON AVE             | 3/28/2025     | P1   |
| С          | THEFT 3D ALL OTHER                     | 2500 W HOUSTON AVE             | 3/28/2025     | P1   |
| С          | THEFT 3D FROM BUILDING                 | 2500 W HOUSTON AVE             | 3/28/2025     | P1   |
| <u>SP</u>  | 1FM                                    |                                |               |      |
| С          | THEFT 1D ALL OTHER                     | 2200 W MAXINE AVE              | 3/24/2025     | P1   |
| С          | THEFT 2D FROM MOTOR VEHICLE            | 2400 W STRATTON AVE            | 3/23/2025     | P1   |
| <u>SP</u>  | <u>11T</u>                             |                                |               |      |
| С          | ARSON 2D                               | 8700 N KELLY CT                | 3/26/2025     | P1   |
| <u>SP</u>  | 1NH                                    |                                |               |      |
| С          | ASSAULT 2D                             | 5200 N HOWARD ST               | 3/23/2025     | P1   |
| С          | THEFT 3D FROM BUILDING                 | 700 W CORA AVE                 | 3/23/2025     | P1   |
| С          | THEFT 3D FROM MOTOR VEHICLE            | W LONGFELLOW AVE / N MONROE ST | 3/27/2025     | P1   |
| С          | THEFT 3D SHOPLIFTING                   | 6100 N DIVISION ST             | 3/25/2025     | P1   |
| С          | THEFT 3D SHOPLIFTING                   | 4400 N DIVISION ST             | 3/26/2025     |      |
| С          | THEFT 3D VEHICLE PARTS AND ACCESSORIES | 800 W CORA AVE                 | 3/23/2025     | P1   |
| С          | THEFT OF MOTOR VEHICLE                 | 4100 N WALL ST                 | 3/24/2025     | P1   |
| <u>SP</u>  | 1 <u>NW</u>                            |                                |               |      |
| С          | DRIVE BY SHOOTING                      | 4100 W ROWAN AVE               | 3/26/2025     | P1   |
| С          | RESIDENTIAL BURGLARY                   | 5000 N ELM ST                  | 3/26/2025     | P1   |
| С          | RESIDENTIAL BURGLARY                   | 6000 N OAK ST                  | 3/28/2025     | P1   |
| С          | THEFT 2D ALL OTHER                     | 2200 W OLYMPIC AVE             | 3/23/2025     | P1   |
| С          | THEFT 3D ALL OTHER                     | 4800 N OAK ST                  | 3/27/2025     | P1   |
| С          | THEFT 3D ALL OTHER                     | 5200 N BELT ST                 | 3/28/2025     |      |
| С          | THEFT 3D FROM MOTOR VEHICLE            | 5700 N ASSEMBLY ST             | 3/29/2025     | P1   |
| С          | THEFT OF A FIREARM FROM BUILDING       | 2600 W WELLESLEY AVE           | 3/28/2025     | P1   |