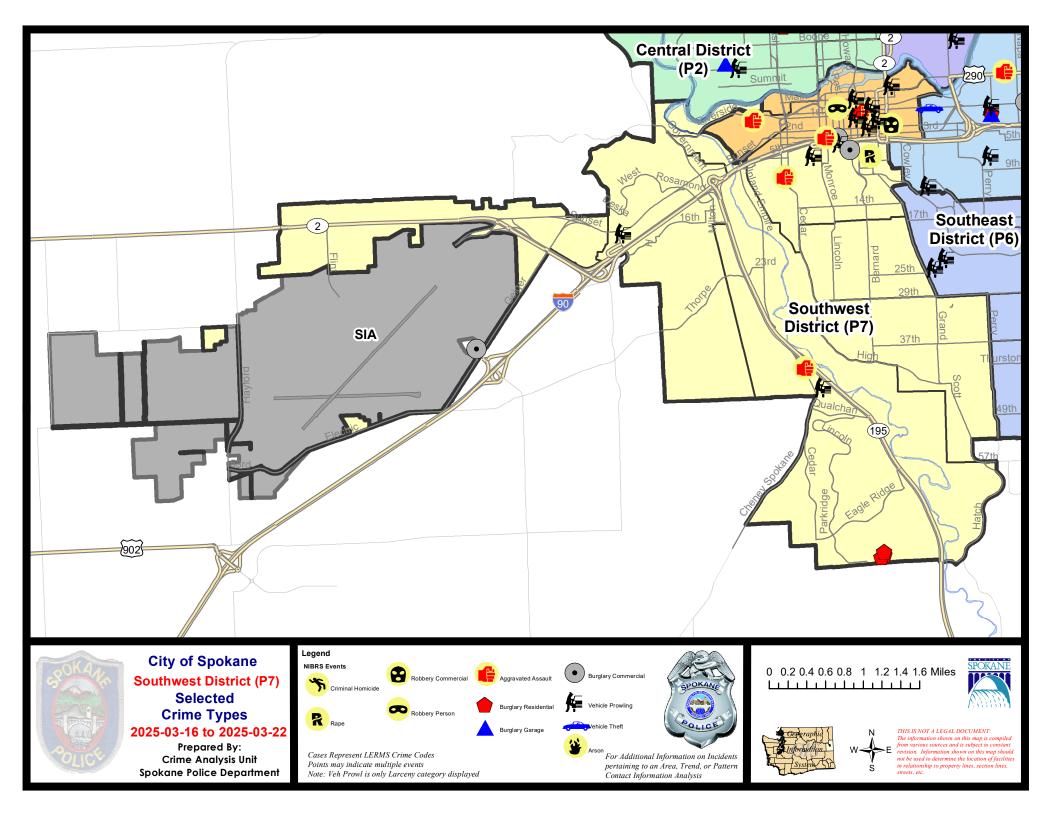

Note: On 1/8/23 boundary changes incorporated portions of P7 into the Downtown Precinct (SPD8BA and SPD8PV); Consequently activity in P7 will appear lower if compared to printed CompStat reports prior to 1/8/23