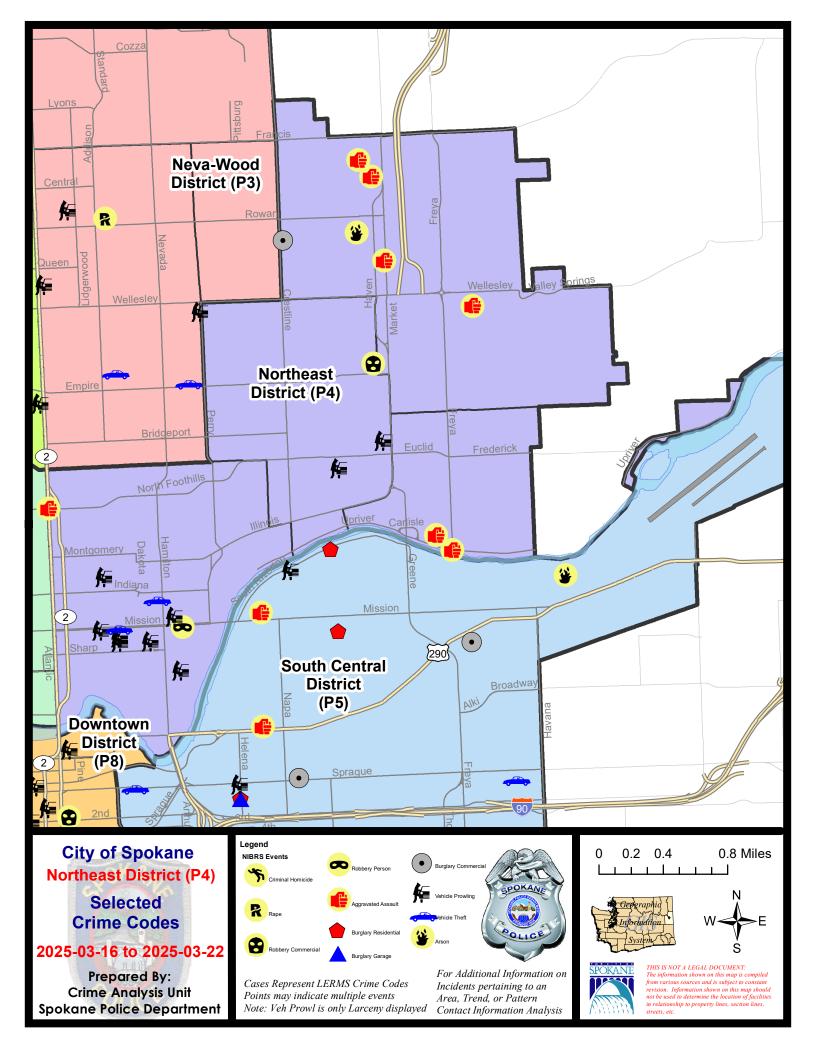

#### **NE - Northeast District (P4)**

|           |                                                                                                       | 7 Da                        | y Comparis                  | son                    | 28 Da                       | ay Compai                    | rison                                              | YTL                            | D Comparis                       | on                                                  |
|-----------|-------------------------------------------------------------------------------------------------------|-----------------------------|-----------------------------|------------------------|-----------------------------|------------------------------|----------------------------------------------------|--------------------------------|----------------------------------|-----------------------------------------------------|
| NIBRS Ca  | tegories (Part 1 Selected)                                                                            | Current                     | Prior                       | Percent                | Current                     | Prior                        | Percent                                            | Current                        | Prior                            | Percent                                             |
| Violent   | Criminal Homicide<br>Rape<br>Robbery - Commercial                                                     | 0<br>0<br>1                 | 0<br>0<br>0                 |                        | 0<br>0<br>2                 | 0<br>1<br>2                  | -100.00%<br>0.00%                                  | 0<br>4<br>7                    | 2<br>3<br>8                      | -100.009<br>33.339<br>-12.509                       |
|           | Robbery - Person<br>Aggravated Assault - Non DV<br>Aggravated Assault - DV                            | 1<br>3<br>3                 | 0<br>2<br>2                 | 50.00%<br>50.00%       | 2<br>6<br>7                 | 0<br>2<br>4                  | 200.00%<br>75.00%                                  | 5<br>11<br>15                  | 9<br>23<br>9                     | -44.449<br>-52.179<br>66.679                        |
|           | Violent Total:                                                                                        | 8                           | 4                           | 100.00%                | 17                          | 9                            | 88.89%                                             | 42                             | 54                               | -22.229                                             |
| Property  | Burglary - Residential<br>Burglary Garage<br>Burglary Commercial<br>Larceny<br>Vehicle Theft<br>Arson | 0<br>0<br>1<br>22<br>2<br>1 | 0<br>0<br>2<br>11<br>0<br>0 | -50.00%<br>100.00%     | 2<br>0<br>6<br>76<br>6<br>1 | 3<br>3<br>11<br>71<br>8<br>0 | -33.33%<br>-100.00%<br>-45.45%<br>7.04%<br>-25.00% | 9<br>3<br>20<br>205<br>25<br>1 | 24<br>15<br>20<br>274<br>57<br>7 | -62.509<br>-80.009<br>-25.189<br>-56.149<br>-85.719 |
|           | Property Total:                                                                                       | 26                          | 13                          | 100.00%                | 91                          | 96                           | -5.21%                                             | 263                            | 397                              | -33.759                                             |
| Prelimina | ry Part 1 Crime Totals:                                                                               | 34                          | 17                          | 100.00%                | 108                         | 105                          | 2.86%                                              | 305                            | 451                              | -32.37                                              |
|           | Current 7 Day Period:<br>Current 28 Day Period:                                                       |                             |                             | 3/22/2025<br>3/22/2025 |                             | ay Period<br>Day Perio       |                                                    |                                | 3/15/2025<br>2/22/2025           |                                                     |

#### <u>Saturday</u> 3/16/2025 TO 3/22/2025 <u>NE - Northeast District (P4)</u>

| <u>A/C</u> | Offense Statute                        | Address                    | Reported Date | <u>Dist</u> |
|------------|----------------------------------------|----------------------------|---------------|-------------|
| <u>SPB</u> | 4 <b>BE</b>                            |                            |               |             |
| С          | ROBBERY 2D COMMERCIAL                  | 3900 N MARKET ST           | 3/17/2025     | P4          |
| С          | THEFT 2D ALL OTHER                     | 2000 E HOFFMAN AVE         | 3/22/2025     | P4          |
| С          | THEFT 3D ALL OTHER                     | 2400 E HEROY AVE           | 3/18/2025     | P4          |
| С          | THEFT 3D ALL OTHER                     | 4100 N COOK ST             | 3/21/2025     |             |
| С          | THEFT 3D FROM MOTOR VEHICLE            | 2900 N SMITH ST            | 3/18/2025     | P4          |
| С          | THEFT 3D FROM MOTOR VEHICLE            | 3000 E LIBERTY AVE         | 3/22/2025     | P4          |
| С          | THEFT 3D SHOPLIFTING                   | 3900 N MARKET ST           | 3/20/2025     | P4          |
| С          | THEFT 3D SHOPLIFTING                   | 3900 N MARKET ST           | 3/22/2025     | P4          |
| С          | THEFT 3D VEHICLE PARTS AND ACCESSORIES | 4300 N COOK ST             | 3/19/2025     | P4          |
| <u>SPB</u> | <u>4HI</u>                             |                            |               |             |
| С          | ARSON 1D                               | 5300 N REGAL ST            | 3/22/2025     | P4          |
| С          | ASSAULT 2D                             | 5000 N MARKET ST           | 3/19/2025     | P4          |
| С          | ASSAULT 3D WEAPON OR NEGLIGENT INJURY  | N HAVEN ST / E CENTRAL AVE | 3/21/2025     | P4          |
| С          | BURGLARY 2D COMMERCIAL                 | 2100 E EVERETT AVE         | 3/17/2025     | P4          |
| С          | DRIVE BY SHOOTING                      | 3800 E PRINCETON AVE       | 3/19/2025     | P4          |
| С          | HARASSMENT WEAPON INVOLVED             | 6000 N REGAL ST            | 3/19/2025     | P4          |
| С          | THEFT 3D ALL OTHER                     | 2100 E WABASH AVE          | 3/22/2025     | P4          |
| С          | THEFT 3D VEHICLE PARTS AND ACCESSORIES | 3500 E CROWN AVE           | 3/20/2025     | P4          |
| <u>SPB</u> | <u>4LO</u>                             |                            |               |             |
| С          | ROBBERY 1D PERSON                      | 1000 E MISSION AVE         | 3/22/2025     | P4          |
| С          | THEFT 2D ALL OTHER                     | 900 E BOONE AVE            | 3/19/2025     | P4          |
| С          | THEFT 2D ALL OTHER                     | 100 E DESMET AVE           | 3/22/2025     | P4          |
| С          | THEFT 2D FROM MOTOR VEHICLE            | 1000 E DESMET AVE          | 3/20/2025     | P4          |
| С          | THEFT 2D VEHICLE PARTS AND ACCESSORIES | 900 N RUBY PL              | 3/22/2025     | P4          |
| С          | THEFT 3D FROM BUILDING                 | 600 E SHARP AVE            | 3/18/2025     | P4          |
| С          | THEFT 3D FROM MOTOR VEHICLE            | 1300 N CINCINNATI ST       | 3/16/2025     | P4          |
| С          | THEFT 3D FROM MOTOR VEHICLE            | 400 E BALDWIN AVE          | 3/19/2025     | P4          |
| Α          | THEFT 3D FROM MOTOR VEHICLE            | 500 E SINTO AVE            | 3/19/2025     | P4          |
| А          | THEFT 3D FROM MOTOR VEHICLE            | 500 E SINTO AVE            | 3/19/2025     | P4          |
| С          | THEFT 3D FROM MOTOR VEHICLE            | 500 E SINTO AVE            | 3/19/2025     | P4          |
| А          | THEFT 3D FROM MOTOR VEHICLE            | 300 E MISSION AVE          | 3/19/2025     | P4          |
| С          | THEFT 3D FROM MOTOR VEHICLE            | 900 E MISSION AVE          | 3/20/2025     | P4          |
| С          | THEFT OF MOTOR VEHICLE                 | 500 E MISSION AVE          | 3/16/2025     | P4          |
| С          | THEFT OF MOTOR VEHICLE                 | 800 E NORA AVE             | 3/17/2025     | P4          |
| <u>SPB</u> | 4 <b>MI</b>                            |                            |               |             |
| С          | ASSAULT 2D                             | 3400 E MONTGOMERY AVE      | 3/18/2025     | P4          |
| С          | ASSAULT 2D                             | E UPRIVER DR / N FREYA ST  | 3/19/2025     | P4          |
|            |                                        |                            |               |             |

For protection of victim privacy, the entire address on sexual assault crimes has been redacted.