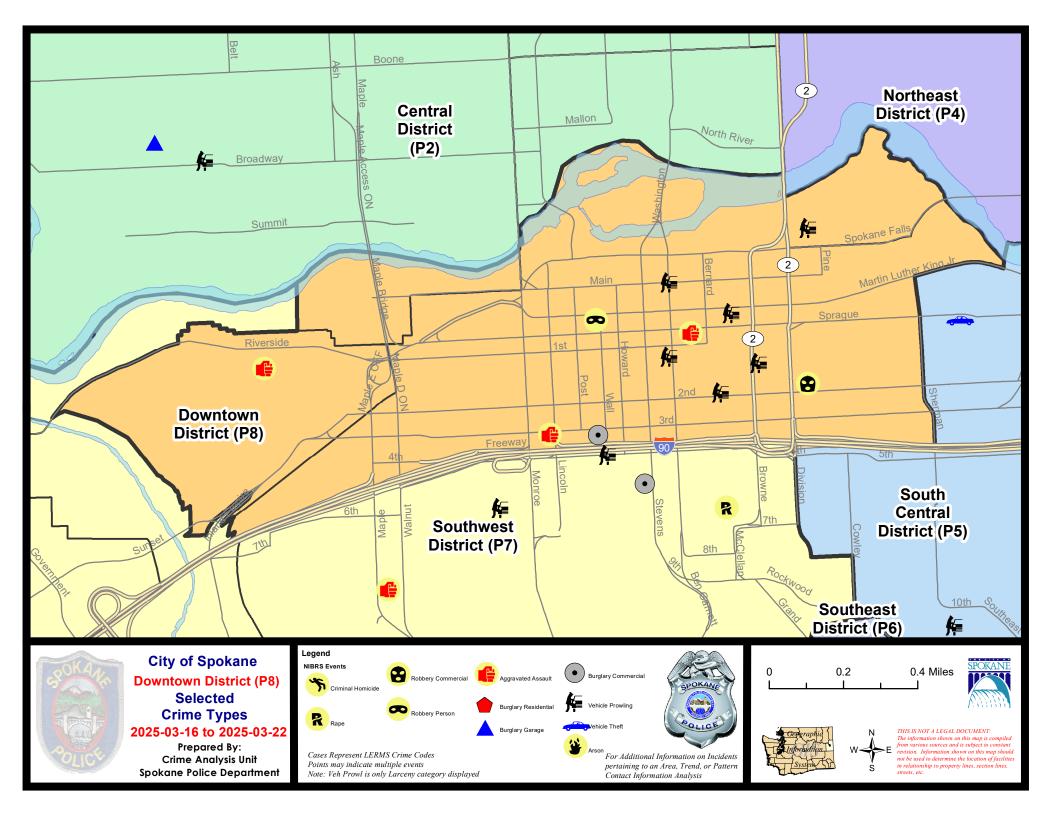

Note: On 1/8/23 boundary changes incorporated portions of P7 into the Downtown Precinct (SPD8BA and SPD8PV); Consequently activity in P7 will appear lower if compared to printed CompStat reports prior to 1/8/23