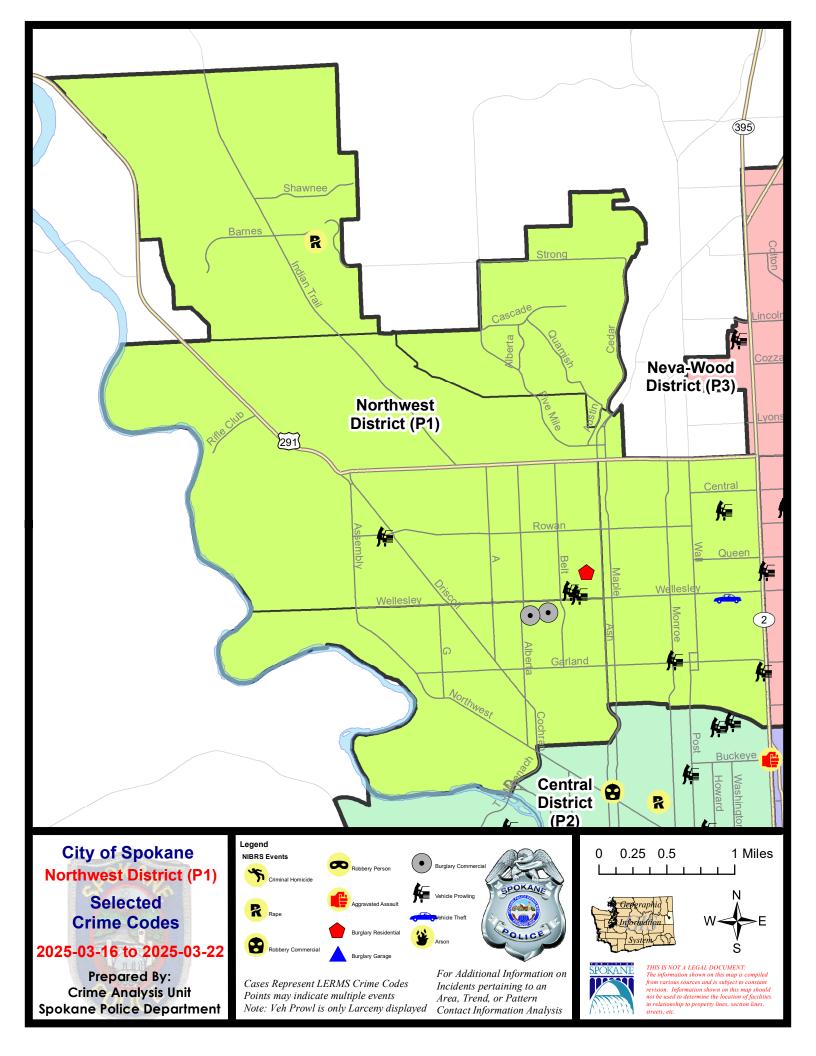

#### NW - Northwest District (P1)

|           |                                                                                                                                 | 7 Da                        | y Compari                   | son                                   | 28 Da                       | ay Compai                    | rison                                               | YTL                             | D Comparis                      | on                                                      |
|-----------|---------------------------------------------------------------------------------------------------------------------------------|-----------------------------|-----------------------------|---------------------------------------|-----------------------------|------------------------------|-----------------------------------------------------|---------------------------------|---------------------------------|---------------------------------------------------------|
| NIBRS Ca  | tegories (Part 1 Selected)                                                                                                      | Current                     | Prior                       | Percent                               | Current                     | Prior                        | Percent                                             | Current                         | Prior                           | Percent                                                 |
| Violent   | Criminal Homicide<br>Rape<br>Robbery - Commercial<br>Robbery - Person<br>Aggravated Assault - Non DV<br>Aggravated Assault - DV | 0<br>2<br>0<br>0<br>0<br>0  | 0<br>0<br>0<br>2<br>0       | -100.00%                              | 0<br>2<br>0<br>3<br>2<br>0  | 0<br>2<br>1<br>0<br>2<br>1   | 0.00%<br>-100.00%<br>0.00%<br>-100.00%              | 0<br>4<br>2<br>4<br>7<br>5      | 1<br>13<br>2<br>1<br>9<br>13    | -100.00<br>-69.23<br>0.00<br>300.00<br>-22.22<br>-61.54 |
|           | Violent Total:                                                                                                                  | 2                           | 2                           | 0.00%                                 | 7                           | 6                            | 16.67%                                              | 22                              | 39                              | -43.59                                                  |
| Property  | Burglary - Residential<br>Burglary Garage<br>Burglary Commercial<br>Larceny<br>Vehicle Theft<br>Arson                           | 1<br>0<br>2<br>20<br>1<br>0 | 3<br>0<br>1<br>12<br>1<br>0 | -66.67%<br>100.00%<br>66.67%<br>0.00% | 5<br>2<br>5<br>51<br>5<br>0 | 10<br>4<br>1<br>60<br>7<br>0 | -50.00%<br>-50.00%<br>400.00%<br>-15.00%<br>-28.57% | 22<br>12<br>8<br>157<br>17<br>0 | 23<br>9<br>11<br>238<br>25<br>1 | -4.35<br>33.33<br>-27.27<br>-34.03<br>-32.00<br>-100.00 |
|           | Property Total:                                                                                                                 | 24                          | 17                          | 41.18%                                | 68                          | 82                           | -17.07%                                             | 216                             | 307                             | -29.649                                                 |
| Prelimina | ry Part 1 Crime Totals:                                                                                                         | 26                          | 19                          | 36.84%                                | 75                          | 88                           | -14.77%                                             | 238                             | 346                             | -31.21                                                  |
|           | Current 7 Day Period:<br>Current 28 Day Period:                                                                                 |                             |                             | 3/22/2025<br>3/22/2025                |                             | ay Period<br>Day Perio       |                                                     |                                 | 3/15/2025<br>2/22/2025          |                                                         |
|           | Current YTD Day Period:                                                                                                         |                             |                             | 3/22/2025                             |                             | Day reno<br>D Period:        | u.                                                  | 1/1/2024 -                      |                                 |                                                         |

#### 3/16/2025 TO 3/22/2025

| <u>A/C</u> | Offense Statute                        | Address                    | Reported Date | Dist |
|------------|----------------------------------------|----------------------------|---------------|------|
| <u>SPA</u> | 1AD                                    |                            |               |      |
| С          | BURGLARY 2D COMMERCIAL                 | 2500 W WELLESLEY AVE       | 3/17/2025     | P1   |
| С          | SHOPLIFTING BURGLARY                   | 2300 W WELLESLEY AVE       | 3/19/2025     | P1   |
| С          | THEFT 2D ALL OTHER                     | 4400 N AUBREY L WHITE PKWY | 3/22/2025     | P1   |
| С          | THEFT 3D ALL OTHER                     | 2100 W WELLESLEY AVE       | 3/16/2025     | P1   |
| С          | THEFT 3D ALL OTHER                     | 2200 W WELLESLEY AVE       | 3/17/2025     | P1   |
| С          | THEFT 3D ALL OTHER                     | 2300 W WELLESLEY AVE       | 3/22/2025     | P1   |
| С          | THEFT 3D SHOPLIFTING                   | 2500 W WELLESLEY AVE       | 3/17/2025     | P1   |
| С          | THEFT 3D SHOPLIFTING                   | 2500 W WELLESLEY AVE       | 3/17/2025     | P1   |
| С          | THEFT 3D SHOPLIFTING                   | 2500 W WELLESLEY AVE       | 3/19/2025     | P1   |
| С          | THEFT 3D SHOPLIFTING                   | 2500 W WELLESLEY AVE       | 3/16/2025     |      |
| С          | THEFT 3D VEHICLE PARTS AND ACCESSORIES | 2300 W WELLESLEY AVE       | 3/20/2025     | P1   |
| <u>SPA</u> | 1 <u>BS</u>                            |                            |               |      |
| С          | THEFT 3D SHOPLIFTING                   | 2000 W FRANCIS AVE         | 3/22/2025     | P1   |
| <u>SPA</u> | 11T                                    |                            |               |      |
| С          | MAIL THEFT                             | 8900 N PAMELA ST           | 3/17/2025     | P1   |
| С          | MAIL THEFT                             | 8900 N PAMELA ST           | 3/17/2025     | P1   |
| С          | RAPE 3D                                |                            | 3/21/2025     | P1   |
| С          | THEFT 3D SHOPLIFTING                   | 9000 N INDIAN TRAIL RD     | 3/22/2025     | P1   |
| <u>SPA</u> | 1 <u>NH</u>                            |                            |               |      |
| С          | RAPE 2D ORAL/ANAL OR SAME SEX          |                            | 3/17/2025     | P1   |
| С          | THEFT 2D FROM MOTOR VEHICLE            | 5600 N WHITEHOUSE ST       | 3/20/2025     |      |
| С          | THEFT 3D FROM MOTOR VEHICLE            | 900 W GARLAND AVE          | 3/16/2025     | P1   |
| С          | THEFT 3D FROM MOTOR VEHICLE            | 3700 N DIVISION ST         | 3/19/2025     |      |
| С          | THEFT OF MOTOR VEHICLE                 | 4500 N WHITEHOUSE ST       | 3/19/2025     | P1   |
| <u>SPA</u> | 1NW                                    |                            |               |      |
| С          | MAIL THEFT                             | 5400 N CANNON ST           | 3/21/2025     | P1   |
| С          | RESIDENTIAL BURGLARY                   | 5000 N ELM ST              | 3/22/2025     | P1   |
| С          | THEFT 2D FROM MOTOR VEHICLE            | 4700 N CANNON ST           | 3/20/2025     | P1   |
| С          | THEFT 3D FROM MOTOR VEHICLE            | 4700 N ELGIN ST            | 3/18/2025     |      |
| С          | THEFT 3D FROM MOTOR VEHICLE            | 4000 W ROWAN AVE           | 3/19/2025     |      |