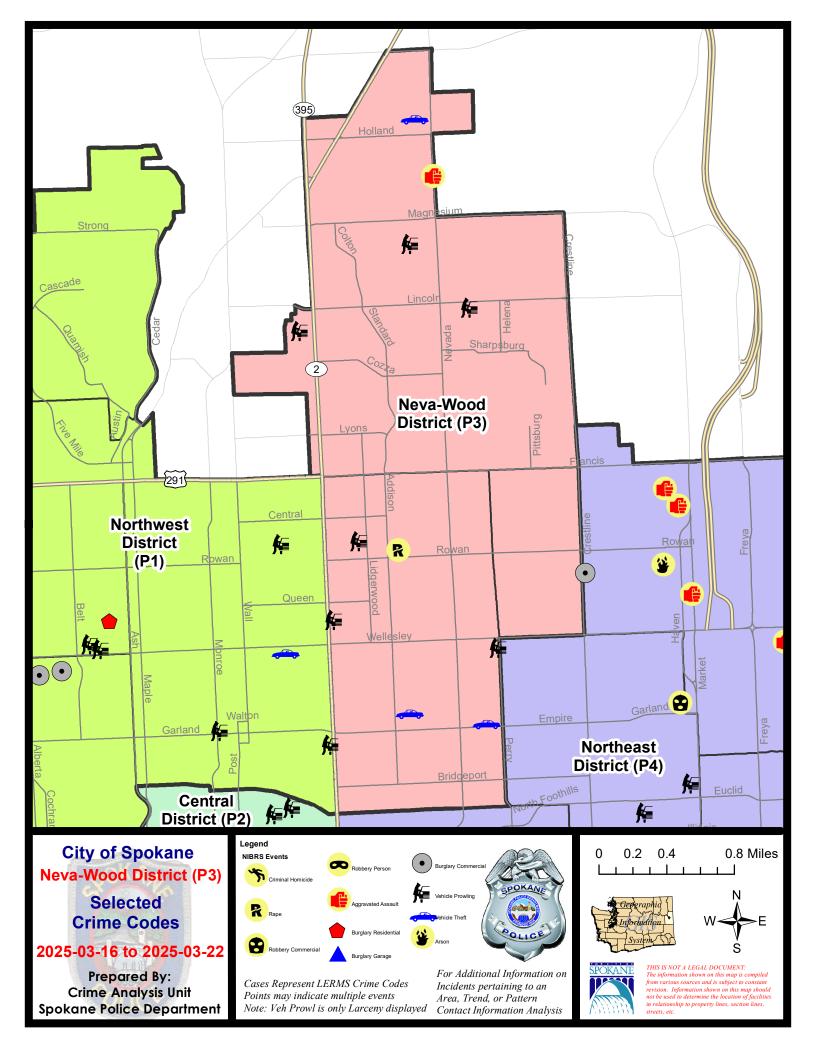

#### NE - Neva-Wood District (P3)

|           |                             | 7 Da    | y Comparis | son       | 28 Da     | ay Compa  | rison    | YTL         | D Comparis | on     |
|-----------|-----------------------------|---------|------------|-----------|-----------|-----------|----------|-------------|------------|--------|
| VIBRS Ca  | tegories (Part 1 Selected)  | Current | Prior      | Percent   | Current   | Prior     | Percent  | Current     | Prior      | Percen |
| /iolent   | Criminal Homicide           | 0       | 0          |           | 0         | 0         |          | 0           | 0          |        |
|           | Rape                        | 1       | 0          |           | 3         | 1         | 200.00%  | 6           | 4          | 50.00  |
|           | Robbery - Commercial        | 0       | 0          |           | 0         | 3         | -100.00% | 5           | 4          | 25.00  |
|           | Robbery - Person            | 0       | 0          |           | 1         | 2         | -50.00%  | 3           | 7          | -57.14 |
|           | Aggravated Assault - Non DV | 1       | 3          | -66.67%   | 6         | 3         | 100.00%  | 11          | 22         | -50.00 |
|           | Aggravated Assault - DV     | 0       | 0          |           | 5         | 3         | 66.67%   | 10          | 14         | -28.57 |
|           | Violent Total:              | 2       | 3          | -33.33%   | 15        | 12        | 25.00%   | 35          | 51         | -31.37 |
| Property  | Burglary - Residential      | 0       | 1          | -100.00%  | 2         | 3         | -33.33%  | 10          | 24         | -58.33 |
|           | Burglary Garage             | 0       | 0          |           | 2         | 4         | -50.00%  | 8           | 16         | -50.00 |
|           | Burglary Commercial         | 0       | 0          |           | 2         | 6         | -66.67%  | 21          | 27         | -22.22 |
|           | Larceny                     | 37      | 29         | 27.59%    | 146       | 204       | -28.43%  | 478         | 434        | 10.14  |
|           | Vehicle Theft               | 3       | 1          | 200.00%   | 11        | 8         | 37.50%   | 27          | 45         | -40.00 |
|           | Arson                       | 0       | 0          |           | 0         | 1         | -100.00% | 2           | 0          |        |
|           | Property Total:             | 40      | 31         | 29.03%    | 163       | 226       | -27.88%  | 546         | 546        | 0.00   |
| Prelimina | ry Part 1 Crime Totals:     | 42      | 34         | 23.53%    | 178       | 238       | -25.21%  | 581         | 597        | -2.68  |
|           | Current 7 Day Period:       | 3/      | 16/2025 -  | 3/22/2025 | Prior 7 D | ay Period | l:       | 3/9/2025 -  | 3/15/2025  | i      |
|           | Current 28 Day Period:      | 2/2     | 23/2025 -  | 3/22/2025 | Prior 28  | Day Perio | d:       | 1/26/2025 - | 2/22/2025  |        |
|           | Current YTD Day Period:     | 1       | /1/2025 -  | 3/22/2025 | Prior YTI | D Period: |          | 1/1/2024 -  | 3/22/2024  |        |

NE - Neva-Wood District (P3)

## 3/16/2025 TO 3/22/2025

| <u>A/C</u> | Offense Statute                            | <u>Address</u>       | Reported Date | Dist |
|------------|--------------------------------------------|----------------------|---------------|------|
| <u>SPB</u> | 3NL                                        |                      |               |      |
| С          | MAIL THEFT                                 | 1100 E DECATUR AVE   | 3/18/2025     | P3   |
| С          | RAPE OF A CHILD 3D                         |                      | 3/16/2025     | P4   |
| С          | THEFT 3D ALL OTHER                         | 0 E EVERETT AVE      | 3/18/2025     | P3   |
| С          | THEFT 3D FROM MOTOR VEHICLE                | 5600 N LIDGERWOOD ST | 3/18/2025     | P3   |
| С          | THEFT 3D FROM MOTOR VEHICLE                | 1300 E HOFFMAN AVE   | 3/22/2025     | P3   |
| С          | THEFT 3D FROM MOTOR VEHICLE                | 4700 N DIVISION ST   | 3/22/2025     | P3   |
| С          | THEFT 3D SHOPLIFTING                       | 4700 N DIVISION ST   | 3/17/2025     | P3   |
| С          | THEFT 3D SHOPLIFTING                       | 0 E EMPIRE AVE       | 3/19/2025     | P3   |
| С          | THEFT 3D SHOPLIFTING                       | 0 E EMPIRE AVE       | 3/20/2025     | P3   |
| С          | THEFT 3D SHOPLIFTING                       | 0 E EMPIRE AVE       | 3/21/2025     | P3   |
| С          | THEFT 3D SHOPLIFTING                       | 0 E EMPIRE AVE       | 3/22/2025     | P3   |
| С          | THEFT 3D SHOPLIFTING                       | 0 E EMPIRE AVE       | 3/22/2025     | P3   |
| С          | THEFT 3D SHOPLIFTING                       | 5600 N DIVISION ST   | 3/22/2025     | P3   |
| С          | THEFT 3D SHOPLIFTING                       | 4700 N DIVISION ST   | 3/16/2025     |      |
| С          | THEFT 3D SHOPLIFTING                       | 4700 N DIVISION ST   | 3/19/2025     |      |
| С          | THEFT 3D SHOPLIFTING                       | 4700 N DIVISION ST   | 3/19/2025     |      |
| С          | THEFT OF MOTOR VEHICLE                     | 1200 E EMPIRE AVE    | 3/21/2025     | P4   |
| С          | THEFT OF MOTOR VEHICLE                     | 500 E WALTON AVE     | 3/22/2025     | P4   |
| <u>SPB</u> | <u>3SH</u>                                 |                      |               |      |
| С          | MAIL THEFT                                 | 900 E COZZA DR       | 3/19/2025     | P3   |
| С          | MAIL THEFT                                 | 900 E COZZA DR       | 3/19/2025     | P3   |
| С          | RETAIL THEFT WITH SPECIAL CIRCUMSTANCES 3D | 9200 N NEVADA ST     | 3/18/2025     | P3   |
| С          | THEFT 2D FROM BUILDING                     | 9600 N DIVISION ST   | 3/17/2025     | P3   |
| С          | THEFT 2D FROM MOTOR VEHICLE                | 7600 N DIVISION ST   | 3/21/2025     | P3   |
| С          | THEFT 3D FROM MOTOR VEHICLE                | 700 E VICKSBURG AVE  | 3/20/2025     | P4   |
| С          | THEFT 3D FROM MOTOR VEHICLE                | 7800 N MORTON ST     | 3/21/2025     | P3   |
| С          | THEFT 3D SHOPLIFTING                       | 9500 N NEWPORT HWY   | 3/16/2025     | P3   |
| С          | THEFT 3D SHOPLIFTING                       | 10100 N NEWPORT HWY  | 3/17/2025     | P3   |
| С          | THEFT 3D SHOPLIFTING                       | 9200 N COLTON ST     | 3/17/2025     | P4   |
| С          | THEFT 3D SHOPLIFTING                       | 6500 N NEVADA ST     | 3/19/2025     | P3   |
| С          | THEFT 3D SHOPLIFTING                       | 6500 N NEVADA ST     | 3/19/2025     | P3   |
| С          | THEFT 3D SHOPLIFTING                       | 10100 N NEWPORT HWY  | 3/20/2025     | P4   |
| С          | THEFT 3D SHOPLIFTING                       | 9700 N NEWPORT HWY   | 3/21/2025     | P4   |
| С          | THEFT 3D SHOPLIFTING                       | 9200 N COLTON ST     | 3/21/2025     | P4   |
| С          | THEFT 3D SHOPLIFTING                       | 9200 N COLTON ST     | 3/21/2025     | P4   |
| С          | THEFT 3D SHOPLIFTING                       | 9100 N NEWPORT HWY   | 3/22/2025     | P3   |
| С          | THEFT 3D SHOPLIFTING                       | 6500 N NEVADA ST     | 3/22/2025     | P3   |
| С          | THEFT 3D SHOPLIFTING                       | 10100 N NEWPORT HWY  | 3/22/2025     | P3   |

For protection of victim privacy, the entire address on sexual assault crimes has been redacted.

| <u>A/C</u> | Offense Statute        | Address                 | Reported Date | Dist |
|------------|------------------------|-------------------------|---------------|------|
| С          | THEFT 3D SHOPLIFTING   | 6500 N NEVADA ST        | 3/16/2025     |      |
| С          | THEFT OF MOTOR VEHICLE | 9600 N NEVADA ST        | 3/20/2025     | P4   |
| С          | VEHICULAR ASSAULT      | E JAY AVE / N NEVADA ST | 3/22/2025     | P4   |
| <u>SPB</u> | зжн                    |                         |               |      |
| С          | THEFT 2D ALL OTHER     | 4700 N NAPA ST          | 3/17/2025     | P2   |
| С          | THEFT 2D FROM BUILDING | 1800 E QUEEN AVE        | 3/18/2025     |      |