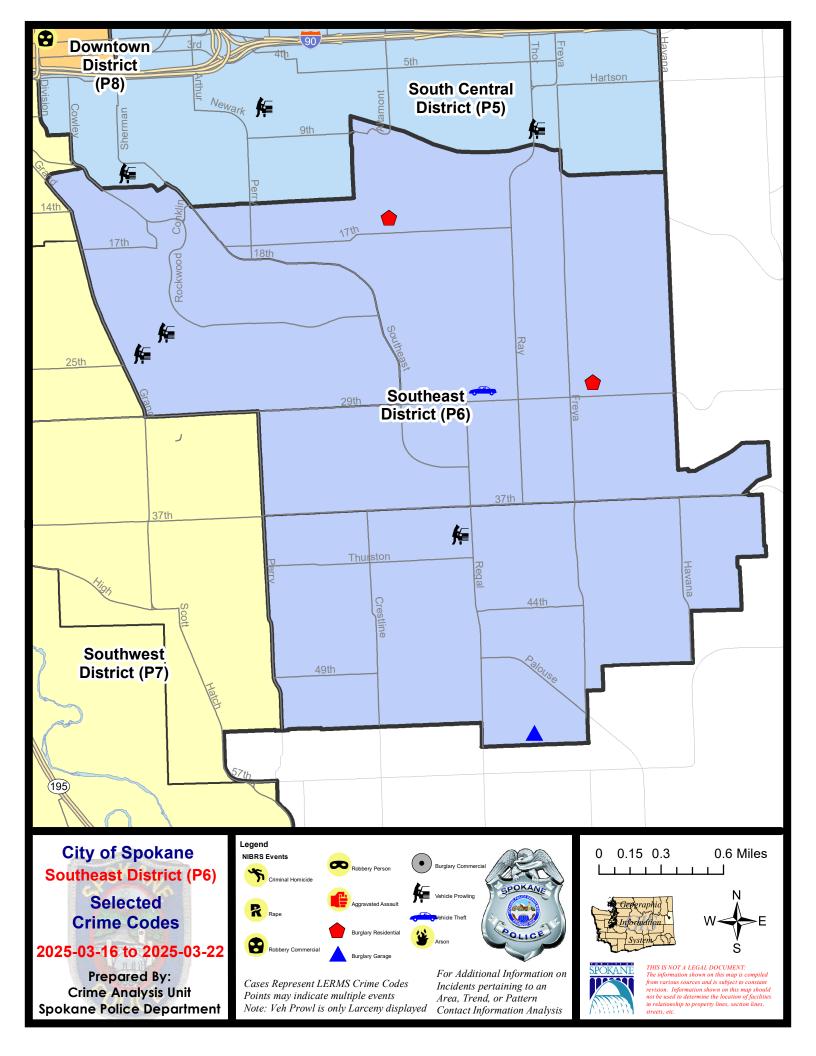

#### SE - Southeast District (P6)

|           |                                                                                                                                 | 7 Da                        | y Comparis                 | son                                 | 28 Da                       | ay Compa                            | rison                            | YTL                                     | D Comparis                     | son                                                              |
|-----------|---------------------------------------------------------------------------------------------------------------------------------|-----------------------------|----------------------------|-------------------------------------|-----------------------------|-------------------------------------|----------------------------------|-----------------------------------------|--------------------------------|------------------------------------------------------------------|
| NIBRS Ca  | ategories (Part 1 Selected)                                                                                                     | Current                     | Prior                      | Percent                             | Current                     | Prior                               | Percent                          | Current                                 | Prior                          | Percent                                                          |
| Violent   | Criminal Homicide<br>Rape<br>Robbery - Commercial<br>Robbery - Person<br>Aggravated Assault - Non DV<br>Aggravated Assault - DV | 0<br>0<br>0<br>0<br>0<br>0  | 0<br>0<br>0<br>0<br>0      |                                     | 0<br>0<br>0<br>0<br>0       | 0<br>2<br>0<br>0<br>1<br>4          | -100.00%<br>-100.00%<br>-100.00% | 0<br>3<br>1<br>0<br>1<br>4              | 1<br>1<br>4<br>3<br>3<br>5     | -100.009<br>200.009<br>-75.009<br>-100.009<br>-66.679<br>-20.009 |
|           | Violent Total:                                                                                                                  | 0                           | 0                          |                                     | 0                           | 7                                   | -100.00%                         | 9                                       | 17                             | -47.06%                                                          |
| Property  | Burglary - Residential<br>Burglary Garage<br>Burglary Commercial<br>Larceny<br>Vehicle Theft<br>Arson                           | 2<br>1<br>0<br>13<br>1<br>0 | 0<br>1<br>0<br>4<br>0<br>0 | 0.00%                               | 5<br>4<br>1<br>27<br>3<br>0 | 3<br>2<br>0<br>37<br>0<br>0         | 66.67%<br>100.00%<br>-27.03%     | 9<br>9<br>5<br>100<br>4<br>2            | 10<br>7<br>4<br>103<br>12<br>0 | -10.009<br>28.579<br>25.009<br>-2.919<br>-66.679                 |
|           | Property Total:                                                                                                                 | 17                          | 5                          | 240.00%                             | 40                          | 42                                  | -4.76%                           | 129                                     | 136                            | -5.15%                                                           |
| Prelimina | ry Part 1 Crime Totals:                                                                                                         | 17                          | 5                          | 240.00%                             | 40                          | 49                                  | -18.37%                          | 138                                     | 153                            | -9.809                                                           |
|           | Current 7 Day Period:<br>Current 28 Day Period:<br>Current YTD Day Period:                                                      | 2/2                         | 23/2025 -                  | 3/22/2025<br>3/22/2025<br>3/22/2025 | Prior 28                    | ay Period<br>Day Perio<br>D Period: |                                  | 3/9/2025 -<br>1/26/2025 -<br>1/1/2024 - | 2/22/2025                      | 5                                                                |