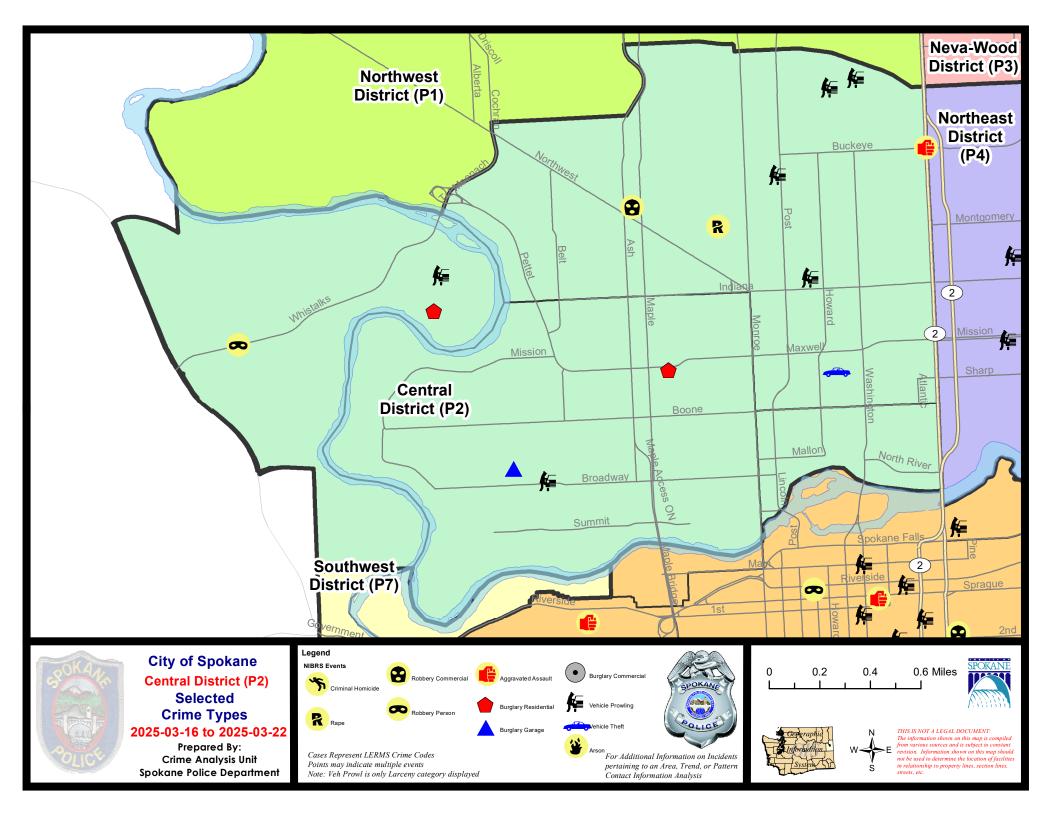

## NW - Central District (P2)

#### 3/16/2025 TO 3/22/2025

| <u>A/C</u> | Offense Statute                        | Address                         | Reported Date | Dist |
|------------|----------------------------------------|---------------------------------|---------------|------|
| <u>SPA</u> | 2EG                                    |                                 |               |      |
| С          | ASSAULT 3D WEAPON OR NEGLIGENT INJURY  | N DIVISION ST / W BUCKEYE AVE   | 3/20/2025     | P4   |
| С          | BURGLARY 1D COMMERCIAL                 | 1600 W NORTHWEST BLVD           | 3/18/2025     | P1   |
| С          | BURGLARY 2D COMMERCIAL                 | 1600 W NORTHWEST BLVD           | 3/20/2025     | P1   |
| С          | RAPE 1D                                |                                 | 3/17/2025     | P1   |
| С          | ROBBERY 1D COMMERCIAL                  | 1600 W NORTHWEST BLVD           | 3/18/2025     | P1   |
| С          | THEFT 3D ALL OTHER                     | 1800 N POST ST                  | 3/20/2025     | P2   |
| С          | THEFT 3D ALL OTHER                     | 500 W SINTO AVE                 | 3/21/2025     | P3   |
| С          | THEFT 3D FROM BUILDING                 | 900 W MAXWELL AVE               | 3/22/2025     | P2   |
| С          | THEFT 3D FROM MOTOR VEHICLE            | 500 W EUCLID AVE                | 3/19/2025     | P2   |
| С          | THEFT 3D FROM MOTOR VEHICLE            | 300 W DALTON AVE                | 3/21/2025     | P1   |
| С          | THEFT 3D FROM MOTOR VEHICLE            | 600 W SHANNON AVE               | 3/21/2025     | P1   |
| С          | THEFT 3D FROM MOTOR VEHICLE            | 2600 N POST ST                  | 3/22/2025     | P2   |
| С          | THEFT 3D SHOPLIFTING                   | 1600 W NORTHWEST BLVD           | 3/18/2025     | P2   |
| С          | THEFT 3D SHOPLIFTING                   | 1600 W NORTHWEST BLVD           | 3/20/2025     | P2   |
| С          | THEFT 3D SHOPLIFTING                   | 1600 W NORTHWEST BLVD           | 3/21/2025     | P1   |
| С          | THEFT 3D VEHICLE PARTS AND ACCESSORIES | 300 W DALTON AVE                | 3/21/2025     | P1   |
| С          | THEFT OF MOTOR VEHICLE                 | 500 W SINTO AVE                 | 3/16/2025     | P1   |
| <u>Spa</u> | 2RS                                    |                                 |               |      |
| С          | THEFT 2D FROM BUILDING                 | 300 W NORTH RIVER DR            | 3/17/2025     | P2   |
| С          | THEFT 3D FROM BUILDING                 | 900 W BROADWAY AVE              | 3/21/2025     | P2   |
| <u>SPA</u> | 2WC                                    |                                 |               |      |
| А          | BURGLARY 2D GARAGE                     | 2400 W MALLON AVE               | 3/18/2025     | P2   |
| С          | RESIDENTIAL BURGLARY                   | 1400 W MAXWELL AVE              | 3/22/2025     | P1   |
| С          | THEFT 2D ALL OTHER                     | 2200 W MILFORD PL               | 3/18/2025     | P2   |
| С          | THEFT 3D ALL OTHER                     | 1100 W MALLON AVE               | 3/18/2025     | P2   |
| С          | THEFT 3D ALL OTHER                     | 2200 W DEAN AVE                 | 3/19/2025     | P2   |
| А          | THEFT 3D FROM MOTOR VEHICLE            | 2100 W BROADWAY AVE             | 3/19/2025     | P2   |
| С          | THEFT 3D SHOPLIFTING                   | 1000 W SUMMIT PKWY              | 3/20/2025     | P1   |
| С          | THEFT 3D VEHICLE PARTS AND ACCESSORIES | 1100 W MAXWELL AVE              | 3/17/2025     | P2   |
| <u>SPA</u> | 2WH                                    |                                 |               |      |
| с          | BURGLARY 1D FROM RESIDENCE             | 1900 N HOLY NAMES CT            | 3/20/2025     | P1   |
| С          | ROBBERY 1D PERSON                      | W WHISTALKS WAY / W RANDOLPH RD | 3/17/2025     | P1   |
| А          | THEFT 3D FROM MOTOR VEHICLE            | 2800 W ELLIOTT DR               | 3/17/2025     | P2   |
|            |                                        |                                 |               |      |