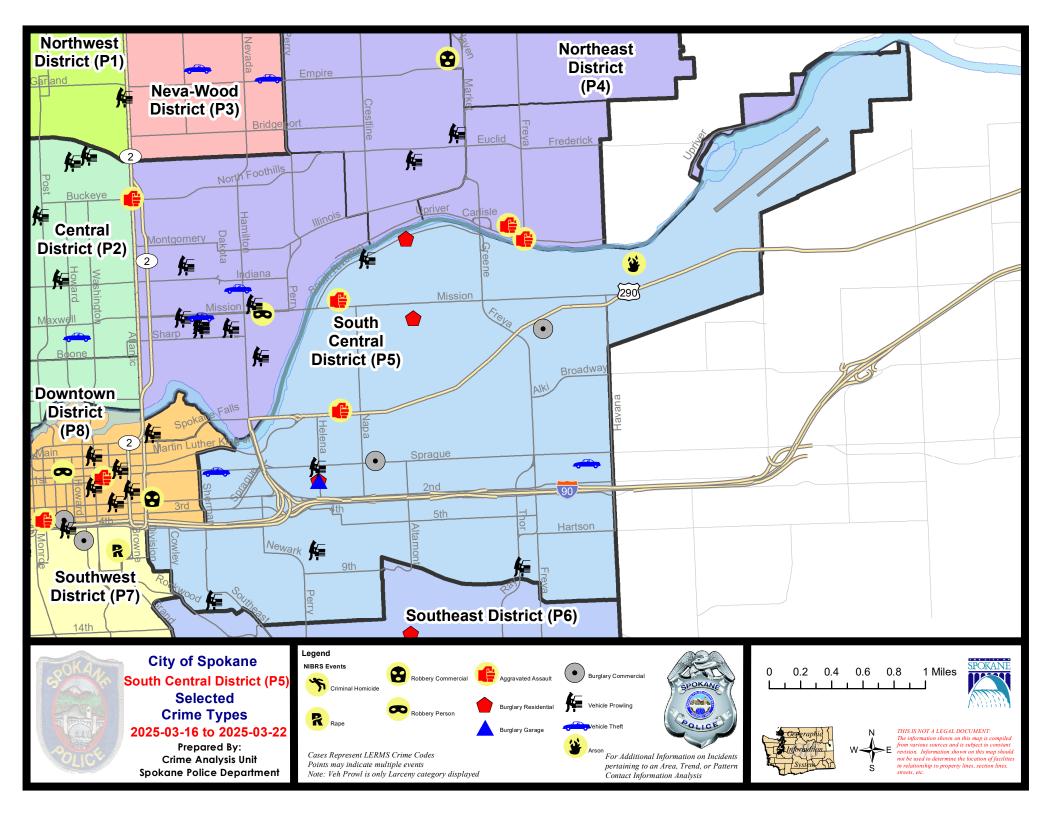

## SE - South Central District (P5)

|           |                                                                                                       | 7 Da                        | y Comparis                  | son                                     | 28 Da                        | ay Compai                           | rison                                            | YTL                             | D Comparis                          | on                                                         |
|-----------|-------------------------------------------------------------------------------------------------------|-----------------------------|-----------------------------|-----------------------------------------|------------------------------|-------------------------------------|--------------------------------------------------|---------------------------------|-------------------------------------|------------------------------------------------------------|
| NIBRS Ca  | tegories (Part 1 Selected)                                                                            | Current                     | Prior                       | Percent                                 | Current                      | Prior                               | Percent                                          | Current                         | Prior                               | Percent                                                    |
| Violent   | Criminal Homicide<br>Rape<br>Robbery - Commercial                                                     | 0 0 0                       | 0 0 0                       |                                         | 0<br>1<br>0                  | 0500                                | -80.00%                                          | 0 7 0                           | 052                                 | 40.00°                                                     |
|           | Robbery - Person<br>Aggravated Assault - Non DV<br>Aggravated Assault - DV                            | 0<br>2<br>0                 | 0<br>1<br>1                 | 100.00%<br>-100.00%                     | 1<br>4<br>5                  | 3<br>6<br>6                         | -66.67%<br>-33.33%<br>-16.67%                    | 6<br>12<br>15                   | 2<br>16<br>9                        | 200.009<br>-25.009<br>66.679                               |
|           | Violent Total:                                                                                        | 2                           | 2                           | 0.00%                                   | 11                           | 20                                  | -45.00%                                          | 40                              | 34                                  | 17.659                                                     |
| Property  | Burglary - Residential<br>Burglary Garage<br>Burglary Commercial<br>Larceny<br>Vehicle Theft<br>Arson | 3<br>1<br>2<br>15<br>2<br>1 | 5<br>0<br>1<br>11<br>6<br>0 | -40.00%<br>100.00%<br>36.36%<br>-66.67% | 9<br>1<br>4<br>57<br>12<br>1 | 2<br>1<br>3<br>69<br>5<br>0         | 350.00%<br>0.00%<br>33.33%<br>-17.39%<br>140.00% | 15<br>2<br>11<br>169<br>25<br>1 | 16<br>11<br>8<br>148<br>20<br>5     | -6.25°<br>-81.82°<br>37.50°<br>14.19°<br>25.00°<br>-80.00° |
|           | Property Total:                                                                                       | 24                          | 23                          | 4.35%                                   | 84                           | 80                                  | 5.00%                                            | 223                             | 208                                 | 7.219                                                      |
| Prelimina | ry Part 1 Crime Totals:                                                                               | 26                          | 25                          | 4.00%                                   | 95                           | 100                                 | -5.00%                                           | 263                             | 242                                 | 8.689                                                      |
|           | Current 7 Day Period:<br>Current 28 Day Period:<br>Current YTD Day Period:                            | 2/                          | 23/2025 -                   | 3/22/2025<br>3/22/2025<br>3/22/2025     | Prior 28                     | ay Period<br>Day Perio<br>D Period: |                                                  |                                 | 3/15/2025<br>2/22/2025<br>3/22/2024 | i                                                          |

SE - South Central District (P5)

#### 3/16/2025 TO 3/22/2025

| <u>A/C</u> | Offense Statute                                  | <u>Address</u>              | <b>Reported Date</b> | Dist |
|------------|--------------------------------------------------|-----------------------------|----------------------|------|
| <u>SPC</u> | 3 <u>5EC</u>                                     |                             |                      |      |
| С          | BURGLARY 2D COMMERCIAL                           | 2100 E SPRAGUE AVE          | 3/22/2025            | P6   |
| С          | BURGLARY 2D FENCED AREA                          | 3700 E BOONE AVE            | 3/19/2025            | P6   |
| С          | BURGLARY 2D GARAGE                               | 100 S HELENA ST             | 3/18/2025            | P5   |
| С          | IBR Purposes Only - Burglary/Breaking & Entering | 3700 E BOONE AVE            | 3/18/2025            | P6   |
| С          | RESIDENTIAL BURGLARY                             | 100 S HELENA ST             | 3/18/2025            | P5   |
| С          | THEFT 1D ALL OTHER                               | 900 E 3RD AVE               | 3/18/2025            |      |
| С          | THEFT 2D FROM MOTOR VEHICLE                      | 1500 E 7TH AVE              | 3/19/2025            | P5   |
| С          | THEFT 3D ALL OTHER                               | 2600 E FERRY AVE            | 3/17/2025            | P5   |
| С          | THEFT 3D ALL OTHER                               | 3400 E 9TH AVE              | 3/17/2025            | P5   |
| С          | THEFT 3D ALL OTHER                               | 3700 E 5TH AVE              | 3/21/2025            |      |
| С          | THEFT 3D FROM BUILDING                           | 400 S THOR ST               | 3/18/2025            | P5   |
| С          | THEFT 3D FROM BUILDING                           | 100 S HELENA ST             | 3/18/2025            | P5   |
| С          | THEFT 3D FROM MOTOR VEHICLE                      | 500 E 11TH AVE              | 3/17/2025            | P5   |
| С          | THEFT 3D FROM MOTOR VEHICLE                      | 3400 E 9TH AVE              | 3/17/2025            | P5   |
| С          | THEFT 3D FROM MOTOR VEHICLE                      | 1500 E SPRAGUE AVE          | 3/17/2025            | P5   |
| С          | THEFT 3D SHOPLIFTING                             | 400 S THOR ST               | 3/16/2025            | P5   |
| С          | THEFT OF MOTOR VEHICLE                           | 600 E SPRAGUE AVE           | 3/17/2025            | P5   |
| С          | THEFT OF MOTOR VEHICLE                           | 4100 E SPRAGUE AVE          | 3/20/2025            | P6   |
| <u>SPC</u> | 5GP                                              |                             |                      |      |
| С          | ARSON 2D                                         | N LANGLEY ST / E HUTTON AVE | 3/16/2025            | P6   |
| С          | ASSAULT 4D WEAPON                                | 1800 E TRENT AVE            | 3/20/2025            | P5   |
| С          | BURGLARY 1D FROM RESIDENCE                       | 2500 E SINTO AVE            | 3/16/2025            | P6   |
| С          | HARASSMENT FELONY WEAPON INVOLVED                | 1800 E MARSHALL AVE         | 3/16/2025            | P6   |
| С          | MAIL THEFT                                       | 2800 E MARSHALL AVE         | 3/17/2025            | P5   |
| С          | MAIL THEFT                                       | 5600 E PARKWATER AVE        | 3/20/2025            | P5   |
| С          | RESIDENTIAL BURGLARY                             | 2500 E SOUTH RIVERTON AVE   | 3/22/2025            | P4   |
| С          | THEFT 2D FROM MOTOR VEHICLE                      | 2000 E SOUTH RIVERTON AVE   | 3/16/2025            | P5   |