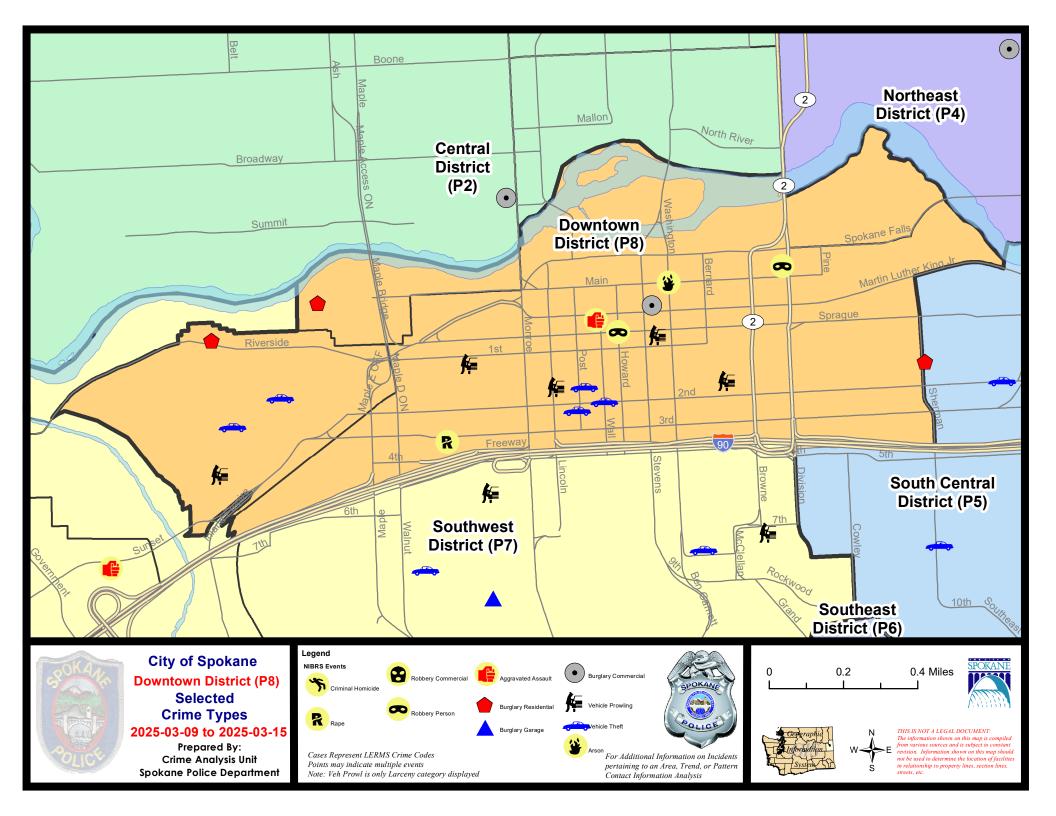

### **Preliminary IBR Counts**

|           |                                                                                                                  | 7 Da                       | ay Compari                 | ison                                      | 28 Da                      | ay Compai                           | rison                                    | YT                                      | D Comparis                      | on                                                  |
|-----------|------------------------------------------------------------------------------------------------------------------|----------------------------|----------------------------|-------------------------------------------|----------------------------|-------------------------------------|------------------------------------------|-----------------------------------------|---------------------------------|-----------------------------------------------------|
| NIBRS Ca  | tegories (Part 1 Selected)                                                                                       | Current                    | Prior                      | Percent                                   | Current                    | Prior                               | Percent                                  | Current                                 | Prior                           | Percent                                             |
| Violent   | Criminal Homicide Rape Robbery - Commercial Robbery - Person Aggravated Assault - Non DV Aggravated Assault - DV | 0<br>1<br>0<br>2<br>2<br>2 | 1<br>0<br>0<br>1<br>4<br>0 | -100.00%<br>100.00%<br>-50.00%            | 1<br>2<br>0<br>4<br>8<br>0 | 0<br>1<br>0<br>2<br>8<br>2          | 100.00%<br>100.00%<br>0.00%<br>-100.00%  | 1<br>4<br>0<br>11<br>24<br>3            | 0<br>3<br>3<br>20<br>28<br>7    | 33.33%<br>-100.00%<br>-45.00%<br>-14.29%<br>-57.14% |
| Property  | Burglary - Residential Burglary Garage Burglary Commercial Larceny Vehicle Theft Arson                           | 2<br>0<br>1<br>15<br>5     | 0<br>0<br>0<br>9<br>0      | 66.67%                                    | 5<br>0<br>4<br>68<br>10    | 6<br>0<br>4<br>90<br>6              | -16.67%  0.00%  -24.44%  66.67%  -50.00% | 13<br>0<br>10<br>205<br>21<br>3         | 11<br>0<br>17<br>205<br>31<br>3 | 18.18%<br>-41.18%<br>0.00%<br>-32.26%<br>0.00%      |
|           | Property Total:                                                                                                  | 24                         | 9                          | 166.67%                                   | 88                         | 108                                 | -18.52%                                  | 252                                     | 267                             | -5.62%                                              |
| Prelimina | ry Part 1 Crime Totals:                                                                                          | 29                         | 15                         | 93.33%                                    | 103                        | 121                                 | -14.88%                                  | 295                                     | 328                             | -10.06%                                             |
|           | Current 7 Day Period:<br>Current 28 Day Period:<br>Current YTD Day Period:                                       | 2/                         | 16/2025 -                  | - 3/15/2025<br>- 3/15/2025<br>- 3/15/2025 | Prior 28                   | ay Period<br>Day Perio<br>D Period: |                                          | 3/2/2025 -<br>1/19/2025 -<br>1/1/2024 - |                                 |                                                     |
|           |                                                                                                                  |                            |                            |                                           |                            |                                     |                                          |                                         |                                 |                                                     |

### SW - Downtown District (P8)

| A/C | Offense Statute                        | Address                        | Reported Date | <u>Dist</u> |
|-----|----------------------------------------|--------------------------------|---------------|-------------|
| SPD | <b>28BA</b>                            |                                |               |             |
| С   | MAIL THEFT                             | 2100 W RIVERSIDE AVE           | 3/14/2025     | P8          |
| С   | RESIDENTIAL BURGLARY                   | 2100 W RIVERSIDE AVE           | 3/15/2025     | P8          |
| С   | THEFT 3D ALL OTHER                     | 1900 W PACIFIC AVE             | 3/14/2025     | P8          |
| С   | THEFT 3D FROM MOTOR VEHICLE            | 2100 W 4TH AVE                 | 3/9/2025      | P8          |
| С   | THEFT 3D VEHICLE PARTS AND ACCESSORIES | 2100 W 2ND AVE                 | 3/10/2025     | P7          |
| С   | THEFT OF MOTOR VEHICLE                 | 2100 W 2ND AVE                 | 3/10/2025     | P7          |
| С   | THEFT OF MOTOR VEHICLE                 | 1900 W PACIFIC AVE             | 3/14/2025     | P8          |
| SPD | 08PV                                   |                                |               |             |
| С   | RESIDENTIAL BURGLARY                   | 1700 W MAIN AVE                | 3/9/2025      | P8          |
| SPD | <u> </u>                               |                                |               |             |
| С   | ARSON 2D                               | W MAIN AVE / N WASHINGTON ST   | 3/14/2025     | P8          |
| С   | ASSAULT 1D                             | 700 W RIVERSIDE AVE            | 3/13/2025     | P8          |
| С   | ASSAULT 2D SEXUAL MOTIVATION           | 200 N DIVISION ST              | 3/15/2025     | P8          |
| С   | BURGLARY 2D COMMERCIAL                 | 400 W RIVERSIDE AVE            | 3/14/2025     | P8          |
| С   | RAPE 3D                                |                                | 3/11/2025     | P8          |
| С   | ROBBERY 1D PERSON                      | 200 N DIVISION ST              | 3/12/2025     | P8          |
| С   | ROBBERY 2D PERSON                      | W SPRAGUE AVE / S HOWARD ST    | 3/9/2025      | P8          |
| С   | THEFT 2D ALL OTHER                     | 700 W RIVERSIDE AVE            | 3/9/2025      | P8          |
| С   | THEFT 2D ALL OTHER                     | 800 W RIVERSIDE AVE            | 3/12/2025     | P8          |
| С   | THEFT 2D ALL OTHER                     | 300 W SPOKANE FALLS BLVD       | 3/11/2025     |             |
| С   | THEFT 2D FROM BUILDING                 | 300 S ADAMS ST                 | 3/11/2025     | P8          |
| С   | THEFT 2D FROM BUILDING                 | 500 W SPRAGUE AVE              | 3/12/2025     | P8          |
| С   | THEFT 3D ALL OTHER                     | 900 W MAIN AVE                 | 3/13/2025     | P8          |
| С   | THEFT 3D ALL OTHER                     | 1400 W 2ND AVE                 | 3/14/2025     | P8          |
| С   | THEFT 3D FROM MOTOR VEHICLE            | 100 S JEFFERSON ST             | 3/10/2025     | P8          |
| С   | THEFT 3D FROM MOTOR VEHICLE            | 400 W SPRAGUE AVE              | 3/11/2025     | P8          |
| С   | THEFT 3D FROM MOTOR VEHICLE            | 100 S LINCOLN ST               | 3/11/2025     | P8          |
| С   | THEFT 3D FROM MOTOR VEHICLE            | W PACIFIC AVE / S MCCLELLAN ST | 3/13/2025     | P8          |
| С   | THEFT OF MOTOR VEHICLE                 | 100 S POST ST                  | 3/9/2025      | P8          |
| С   | THEFT OF MOTOR VEHICLE                 | S WALL ST / W 2ND AVE          | 3/11/2025     | P5          |
| С   | THEFT OF MOTOR VEHICLE                 | 200 S POST ST                  | 3/9/2025      |             |