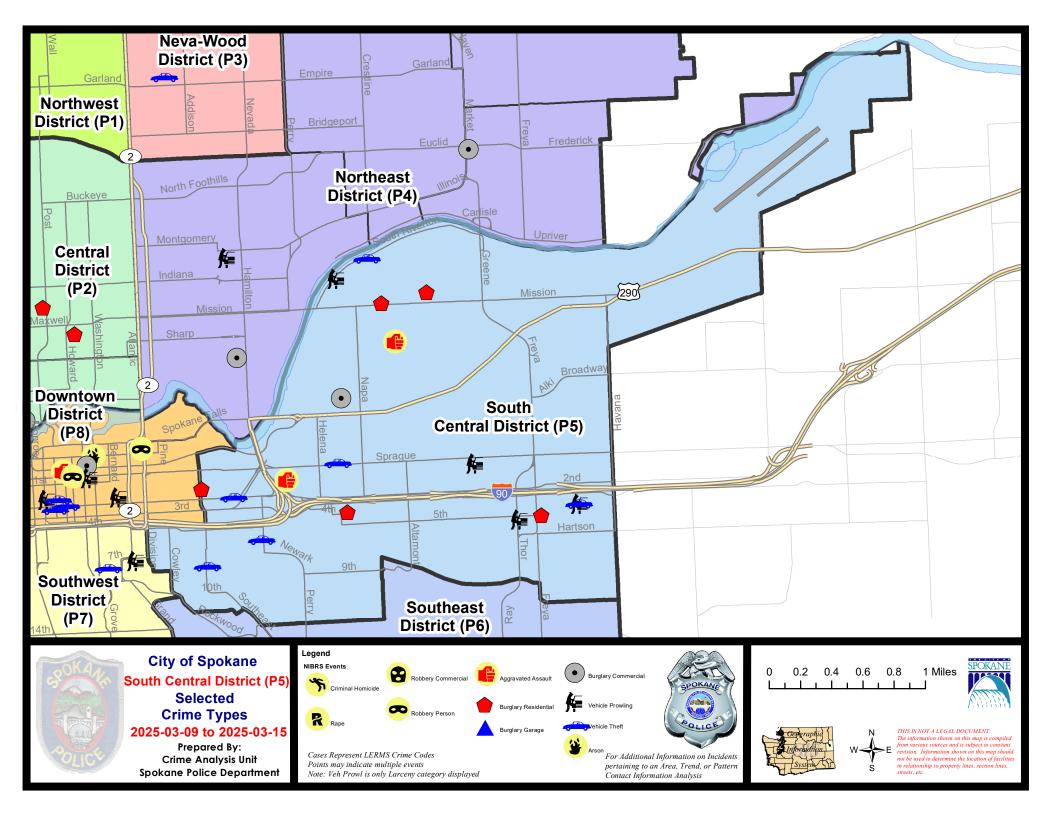

### **SE - South Central District (P5)**

### **Preliminary IBR Counts**

| Violent Criminal Homicide Rape Robbery - Commercial Robbery - Person Aggravated Assault - Non D | Current 0 0            | Prior 0                | Percent                                          | Current                            | Prior                                | Percent                                                         | Current                                 | Prior                           | Percent                                            |
|-------------------------------------------------------------------------------------------------|------------------------|------------------------|--------------------------------------------------|------------------------------------|--------------------------------------|-----------------------------------------------------------------|-----------------------------------------|---------------------------------|----------------------------------------------------|
| Rape<br>Robbery - Commercial<br>Robbery - Person                                                | 0                      | <u> </u>               |                                                  |                                    |                                      |                                                                 |                                         |                                 |                                                    |
| Aggravated Assault - DV                                                                         | 0<br>0<br>1<br>1       | 0 0 3                  | -100.00%<br>-66.67%                              | 0<br>2<br>0<br>1<br>4<br>7         | 0<br>5<br>0<br>4<br>5<br>7           | -60.00%<br>-75.00%<br>-20.00%                                   | 0<br>7<br>0<br>6<br>10<br>15            | 0<br>5<br>2<br>2<br>13<br>9     | 40.00%<br>-100.00%<br>200.00%<br>-23.08%<br>66.67% |
| Property Burglary - Residential Burglary Garage Burglary Commercial Larceny Vehicle Theft Arson | 5<br>0<br>1<br>10<br>6 | 1<br>0<br>1<br>15<br>5 | -50.00%<br>400.00%<br>0.00%<br>-33.33%<br>20.00% | 14<br>6<br>0<br>2<br>56<br>12<br>0 | 3<br>1<br>3<br>65<br>5               | -33.33%<br>100.00%<br>-100.00%<br>-33.33%<br>-13.85%<br>140.00% | 12<br>1<br>9<br>153<br>24               | 15<br>11<br>7<br>136<br>20<br>5 | -20.00%<br>-90.91%<br>28.57%<br>12.50%<br>-100.00% |
| Property Total:                                                                                 | 22                     | 22                     | 0.00%                                            | 76                                 | 77                                   | -1.30%                                                          | 199                                     | 194                             | 2.58%                                              |
| Preliminary Part 1 Crime Totals:                                                                | 24                     | 26                     | -7.69%                                           | 90                                 | 98                                   | -8.16%                                                          | 237                                     | 225                             | 5.33%                                              |
| Current 7 Day Period:<br>Current 28 Day Period:<br>Current YTD Day Period:                      | 2/                     | 16/2025                | - 3/15/2025<br>- 3/15/2025<br>- 3/15/2025        | Prior 28                           | Day Period<br>Day Perio<br>D Period: |                                                                 | 3/2/2025 -<br>1/19/2025 -<br>1/1/2024 - | 2/15/2025                       |                                                    |

### SE - South Central District (P5)

| A/C | Offense Statute                            | <u>Address</u>            | Reported Date | <u>Dist</u> |
|-----|--------------------------------------------|---------------------------|---------------|-------------|
| SPC | SEC                                        |                           |               |             |
| С   | ASSAULT 3D WEAPON OR NEGLIGENT INJURY      | 1200 E PACIFIC AVE        | 3/9/2025      | P1          |
| С   | BURGLARY 1D FROM RESIDENCE                 | 3600 E 5TH AVE            | 3/13/2025     | P7          |
| С   | RESIDENTIAL BURGLARY                       | 1800 E 4TH AVE            | 3/10/2025     | P1          |
| Α   | RESIDENTIAL BURGLARY                       | 100 S SHERMAN ST          | 3/10/2025     | P8          |
| С   | RETAIL THEFT WITH SPECIAL CIRCUMSTANCES 3D | 400 S THOR ST             | 3/15/2025     | P5          |
| С   | THEFT 2D FROM MOTOR VEHICLE                | 0 S FISKE ST              | 3/13/2025     |             |
| С   | THEFT 3D ALL OTHER                         | 0 S CRESTLINE ST          | 3/12/2025     | P5          |
| С   | THEFT 3D FROM MOTOR VEHICLE                | 4000 E 4TH AVE            | 3/9/2025      | P6          |
| С   | THEFT 3D SHOPLIFTING                       | 3600 E SPRAGUE AVE        | 3/12/2025     |             |
| С   | THEFT 3D VEHICLE PARTS AND ACCESSORIES     | 4000 E 4TH AVE            | 3/9/2025      | P6          |
| С   | THEFT 3D VEHICLE PARTS AND ACCESSORIES     | 3600 E 11TH AVE           | 3/10/2025     | P5          |
| С   | THEFT OF A FIREARM FROM MOTOR VEHICLE      | 500 S THOR ST             | 3/12/2025     | P5          |
| С   | THEFT OF MOTOR VEHICLE                     | 4000 E 4TH AVE            | 3/9/2025      | P6          |
| С   | THEFT OF MOTOR VEHICLE                     | 800 S SHERMAN ST          | 3/11/2025     | P6          |
| С   | THEFT OF MOTOR VEHICLE                     | 600 S ARTHUR ST           | 3/12/2025     | P5          |
| С   | THEFT OF MOTOR VEHICLE                     | 1700 E SPRAGUE AVE        | 3/13/2025     | P5          |
| С   | THEFT OF MOTOR VEHICLE                     | E 2ND AVE / S SCOTT ST    | 3/14/2025     | P6          |
| SPC | <u>5GP</u>                                 |                           |               |             |
| С   | ASSAULT 2D                                 | 2300 E BOONE AVE          | 3/10/2025     | P6          |
| С   | BURGLARY 1D FROM RESIDENCE                 | 1600 N LACEY ST           | 3/13/2025     | P6          |
| С   | BURGLARY 2D COMMERCIAL                     | 1800 E SPRINGFIELD AVE    | 3/10/2025     | P6          |
| С   | RESIDENTIAL BURGLARY                       | 2200 E MISSION AVE        | 3/15/2025     | P6          |
| С   | THEFT 2D FROM MOTOR VEHICLE                | 1700 E SOUTH RIVERTON AVE | 3/10/2025     | P5          |
| С   | THEFT 3D SHOPLIFTING                       | 3100 E MISSION AVE        | 3/11/2025     |             |
| С   | THEFT OF MOTOR VEHICLE                     | 2000 E SOUTH RIVERTON AVE | 3/11/2025     | P6          |
|     |                                            |                           |               |             |