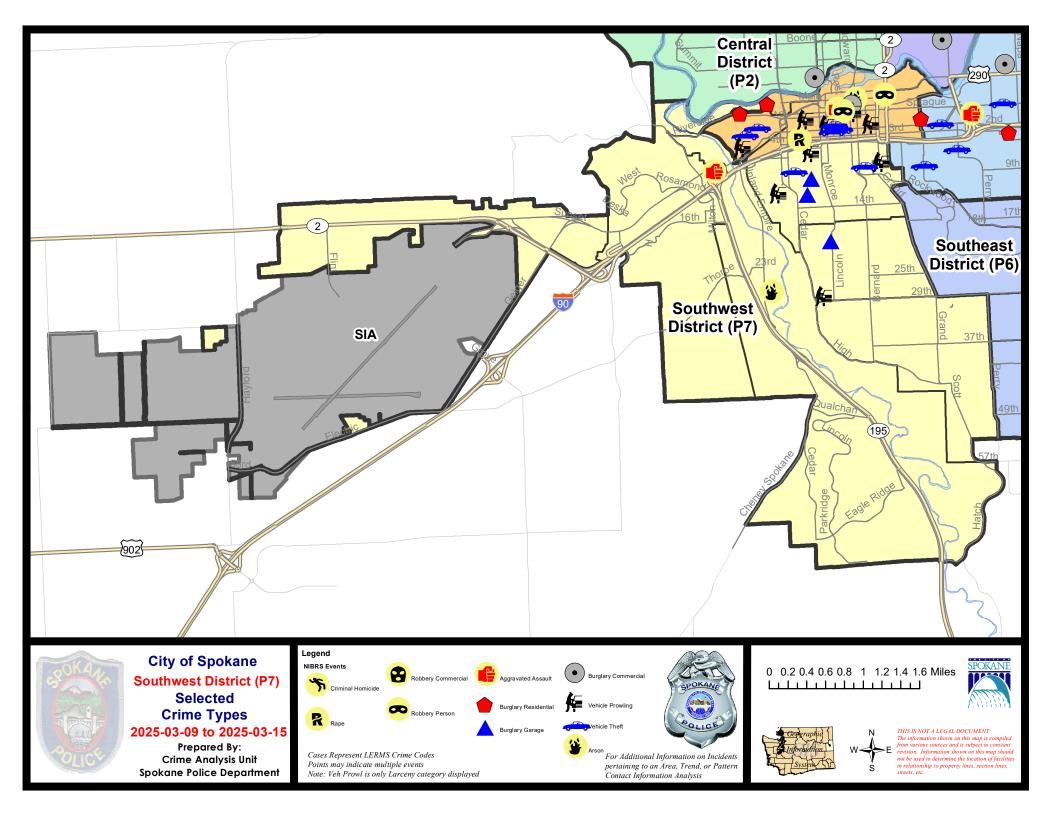

#### SW - Southwest District (P7)

### SE - Southwest District (P7)

| A/C | Offense Statute                        | <u>Address</u>      | Reported Date | <u>Dist</u> |
|-----|----------------------------------------|---------------------|---------------|-------------|
| SPC | 7CH                                    |                     |               |             |
| С   | BURGLARY 2D GARAGE                     | 1100 W 9TH AVE      | 3/10/2025     | P7          |
| Α   | BURGLARY 2D GARAGE                     | 1200 W 12TH AVE     | 3/9/2025      |             |
| С   | THEFT 2D FROM BUILDING                 | 100 W 8TH AVE       | 3/12/2025     | P7          |
| С   | THEFT 2D VEHICLE PARTS AND ACCESSORIES | 1100 S WALNUT ST    | 3/9/2025      | P7          |
| С   | THEFT 2D VEHICLE PARTS AND ACCESSORIES | 1400 W 8TH AVE      | 3/10/2025     | P7          |
| С   | THEFT 3D ALL OTHER                     | 1400 W 6TH AVE      | 3/9/2025      | P7          |
| С   | THEFT 3D ALL OTHER                     | 600 S HOWARD ST     | 3/11/2025     | P5          |
| С   | THEFT 3D FROM BUILDING                 | 400 S WASHINGTON ST | 3/14/2025     |             |
| С   | THEFT 3D FROM MOTOR VEHICLE            | 1100 S ASH ST       | 3/9/2025      | P7          |
| С   | THEFT 3D FROM MOTOR VEHICLE            | 100 W 8TH AVE       | 3/12/2025     | P7          |
| С   | THEFT 3D FROM MOTOR VEHICLE            | 1100 W 5TH AVE      | 3/15/2025     | P7          |
| С   | THEFT OF MOTOR VEHICLE                 | 1400 W 8TH AVE      | 3/10/2025     | P7          |
| С   | THEFT OF MOTOR VEHICLE                 | 300 W 8TH AVE       | 3/12/2025     | P7          |
| SPC | 7CS                                    |                     |               |             |
| С   | BURGLARY 2D FENCED AREA                | 1300 E 39TH AVE     | 3/10/2025     | P6          |
| С   | THEFT 2D ALL OTHER                     | 100 E 37TH AVE      | 3/11/2025     | P7          |
| SPC | 7LC                                    |                     |               |             |
| С   | ARSON 2D                               | 1700 W 27TH AVE     | 3/9/2025      | P7          |
| С   | THEFT 3D ALL OTHER                     | 1900 S CHESTNUT ST  | 3/11/2025     | P7          |
| SPC | <u>7MC</u>                             |                     |               |             |
| С   | BURGLARY 2D GARAGE                     | 900 W 19TH AVE      | 3/13/2025     | P7          |
| С   | THEFT 3D FROM MOTOR VEHICLE            | 1000 W 28TH AVE     | 3/13/2025     |             |
| SPC | 7WH                                    |                     |               |             |
| С   | ASSAULT 1D                             | 2600 W SUNSET BLVD  | 3/9/2025      | P7          |
| С   | MAIL THEFT                             | 1400 S ASSEMBLY RD  | 3/14/2025     | P7          |
| SPC | <u>7WP</u>                             |                     |               |             |
| С   | THEFT 2D ALL OTHER                     | 9800 W FLIGHT DR    | 3/9/2025      | P7          |