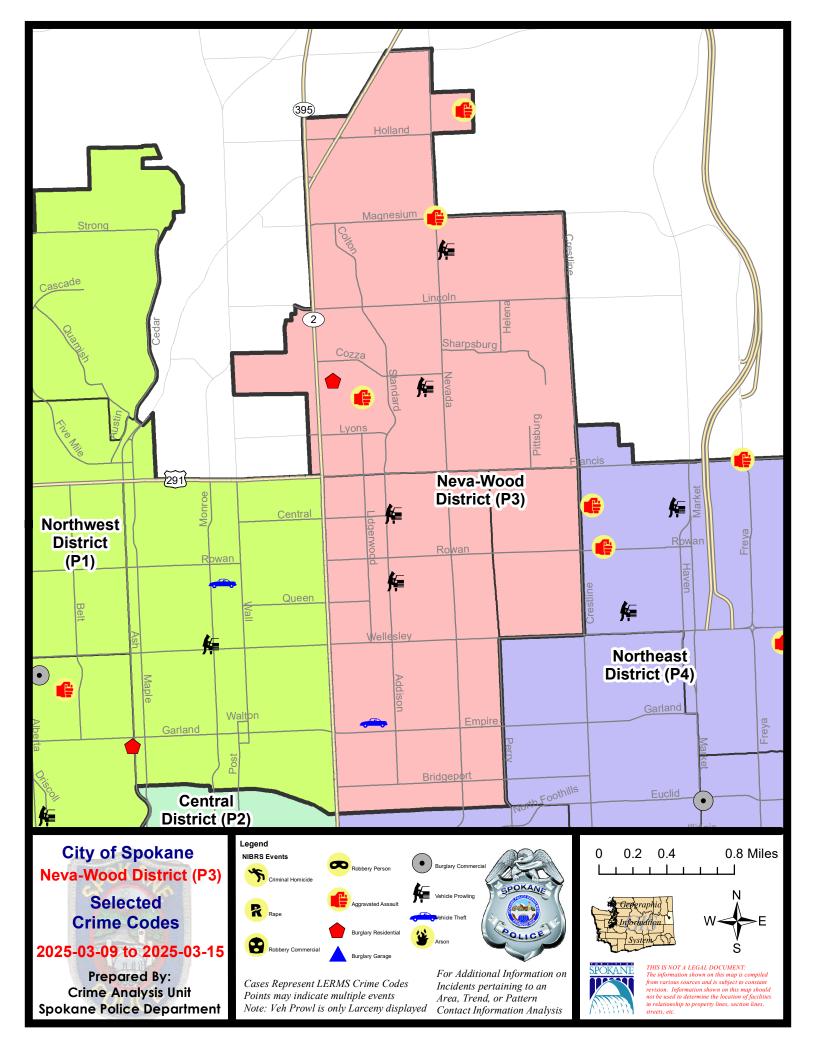

### NE - Neva-Wood District (P3)

### NE - Neva-Wood District (P3)

| A/C        | Offense Statute                            | <u>Address</u>                  | Reported Date | <u>Dist</u> |
|------------|--------------------------------------------|---------------------------------|---------------|-------------|
| <u>SPB</u> | 3NL                                        |                                 |               |             |
| С          | MAIL THEFT                                 | 1100 E CENTRAL AVE              | 3/10/2025     | Р3          |
| С          | THEFT 1D ALL OTHER                         | N LIDGERWOOD ST / E GARLAND AVE | 3/10/2025     | P4          |
| С          | THEFT 2D ALL OTHER                         | 700 E GLASS AVE                 | 3/12/2025     | Р3          |
| С          | THEFT 2D ALL OTHER                         | 4700 N DIVISION ST              | 3/15/2025     | Р3          |
| С          | THEFT 2D FROM MOTOR VEHICLE                | 500 E CENTRAL AVE               | 3/10/2025     | Р3          |
| С          | THEFT 2D SHOPLIFTING                       | 5500 N DIVISION ST              | 3/15/2025     | Р3          |
| С          | THEFT 3D ALL OTHER                         | 6000 N WISCOMB ST               | 3/10/2025     | P3          |
| С          | THEFT 3D FROM BUILDING                     | 4700 N DIVISION ST              | 3/9/2025      |             |
| С          | THEFT 3D FROM MOTOR VEHICLE                | 500 E EVERETT AVE               | 3/10/2025     | Р3          |
| С          | THEFT 3D SHOPLIFTING                       | 4700 N DIVISION ST              | 3/9/2025      | P4          |
| С          | THEFT 3D SHOPLIFTING                       | 4700 N DIVISION ST              | 3/12/2025     | P4          |
| С          | THEFT 3D SHOPLIFTING                       | 5800 N DIVISION ST              | 3/14/2025     | P4          |
| С          | THEFT 3D SHOPLIFTING                       | 4700 N DIVISION ST              | 3/10/2025     |             |
| С          | THEFT 3D SHOPLIFTING                       | 4700 N DIVISION ST              | 3/11/2025     |             |
| С          | THEFT 3D VEHICLE PARTS AND ACCESSORIES     | 1000 E LIBERTY AVE              | 3/15/2025     | Р3          |
| С          | THEFT OF MOTOR VEHICLE                     | N LIDGERWOOD ST / E GARLAND AVE | 3/10/2025     | P4          |
| SPB        | 3SH                                        |                                 |               |             |
| С          | ASSAULT 2D                                 | 1200 E WESTVIEW CT              | 3/13/2025     | P4          |
| С          | ASSAULT 3D WEAPON OR NEGLIGENT INJURY      | E MAGNESIUM RD / N NEVADA ST    | 3/12/2025     | P4          |
| С          | HARASSMENT FELONY WEAPON INVOLVED          | 7000 N COLTON ST                | 3/11/2025     | P4          |
| С          | RESIDENTIAL BURGLARY                       | 0 E WEILE AVE                   | 3/13/2025     | P4          |
| С          | RETAIL THEFT WITH SPECIAL CIRCUMSTANCES 3D | 9100 N NEWPORT HWY              | 3/11/2025     | P3          |
| С          | THEFT 2D FROM BUILDING                     | 6400 N LIDGERWOOD ST            | 3/14/2025     | Р3          |
| С          | THEFT 2D FROM MOTOR VEHICLE                | 8400 N NEVADA ST                | 3/14/2025     | P3          |
| С          | THEFT 2D SHOPLIFTING                       | 9200 N COLTON ST                | 3/13/2025     | P4          |
| С          | THEFT 2D VEHICLE PARTS AND ACCESSORIES     | 9600 N DIVISION ST              | 3/15/2025     | Р3          |
| С          | THEFT 3D ALL OTHER                         | N DIVISION ST / E FRANCIS AVE   | 3/14/2025     | P1          |
| С          | THEFT 3D ALL OTHER                         | 6900 N WISCOMB ST               | 3/10/2025     |             |
| С          | THEFT 3D FROM MOTOR VEHICLE                | 800 E SITKA AVE                 | 3/11/2025     | Р3          |
| С          | THEFT 3D SHOPLIFTING                       | 10100 N NEWPORT HWY             | 3/9/2025      | Р3          |
| С          | THEFT 3D SHOPLIFTING                       | 9500 N NEWPORT HWY              | 3/9/2025      | P4          |
| С          | THEFT 3D SHOPLIFTING                       | 6500 N NEVADA ST                | 3/10/2025     | Р3          |
| С          | THEFT 3D SHOPLIFTING                       | 9200 N COLTON ST                | 3/10/2025     | P1          |
| С          | THEFT 3D SHOPLIFTING                       | 9700 N NEWPORT HWY              | 3/15/2025     |             |
| С          | THEFT 3D VEHICLE PARTS AND ACCESSORIES     | 600 E HOLYOKE AVE               | 3/15/2025     | Р3          |
|            |                                            |                                 |               |             |