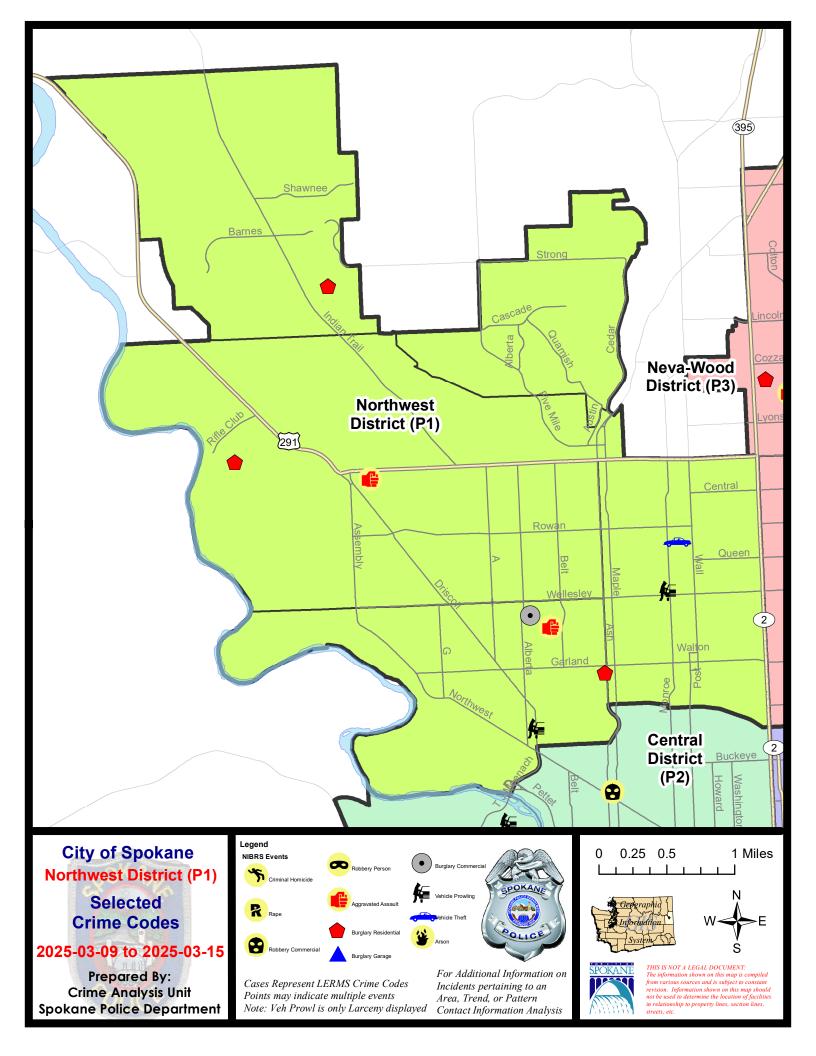

### **NW - Northwest District (P1)**

### NW - Northwest District (P1)

| A/C | Offense Statute                            | <u>Address</u>              | Reported Date | <u>Dist</u> |
|-----|--------------------------------------------|-----------------------------|---------------|-------------|
| SPA | 1AD                                        |                             |               |             |
| С   | BURGLARY 2D COMMERCIAL                     | 2500 W WELLESLEY AVE        | 3/12/2025     | P1          |
| С   | IBR Purposes Only - Aggravated Assault     | 2300 W LONGFELLOW AVE       | 3/11/2025     | P1          |
| С   | MAIL THEFT                                 | 3200 W KIERNAN AVE          | 3/12/2025     | P1          |
| С   | RESIDENTIAL BURGLARY                       | 3700 N ASH ST               | 3/14/2025     | P1          |
| С   | THEFT 3D FROM BUILDING                     | 2500 W WELLESLEY AVE        | 3/12/2025     | P1          |
| С   | THEFT 3D FROM MOTOR VEHICLE                | N COCHRAN ST / W DALTON AVE | 3/11/2025     |             |
| С   | THEFT 3D SHOPLIFTING                       | 2500 W WELLESLEY AVE        | 3/9/2025      | P1          |
| С   | THEFT 3D SHOPLIFTING                       | 2500 W WELLESLEY AVE        | 3/12/2025     | P1          |
| С   | THEFT 3D SHOPLIFTING                       | 2500 W WELLESLEY AVE        | 3/12/2025     | P1          |
| С   | THEFT 3D SHOPLIFTING                       | 2500 W WELLESLEY AVE        | 3/12/2025     |             |
| SPA | 1IT                                        |                             |               |             |
| С   | RESIDENTIAL BURGLARY                       | 8500 N TESSA ST             | 3/9/2025      | P1          |
| С   | THEFT 3D SHOPLIFTING                       | 9000 N INDIAN TRAIL RD      | 3/14/2025     | P1          |
| SPA | 1NH                                        |                             |               |             |
| С   | TAKING MOTOR VEHICLE WITHOUT PERMISSION 2D | 5300 N LINCOLN ST           | 3/15/2025     | P1          |
| С   | THEFT 2D ALL OTHER                         | 4300 N STEVENS ST           | 3/12/2025     | P1          |
| С   | THEFT 2D FROM BUILDING                     | 900 W GARLAND AVE           | 3/15/2025     | P1          |
| С   | THEFT 3D FROM BUILDING                     | 5400 N POST ST              | 3/14/2025     | P1          |
| С   | THEFT 3D FROM MOTOR VEHICLE                | 4700 N MONROE ST            | 3/14/2025     |             |
| SPA | 1 <u>NW</u>                                |                             |               |             |
| С   | ASSAULT 2D                                 | 6000 N GREENWOOD BLVD       | 3/11/2025     | P1          |
| Α   | RESIDENTIAL BURGLARY                       | 5700 W HOUSTON AVE          | 3/13/2025     | P1          |