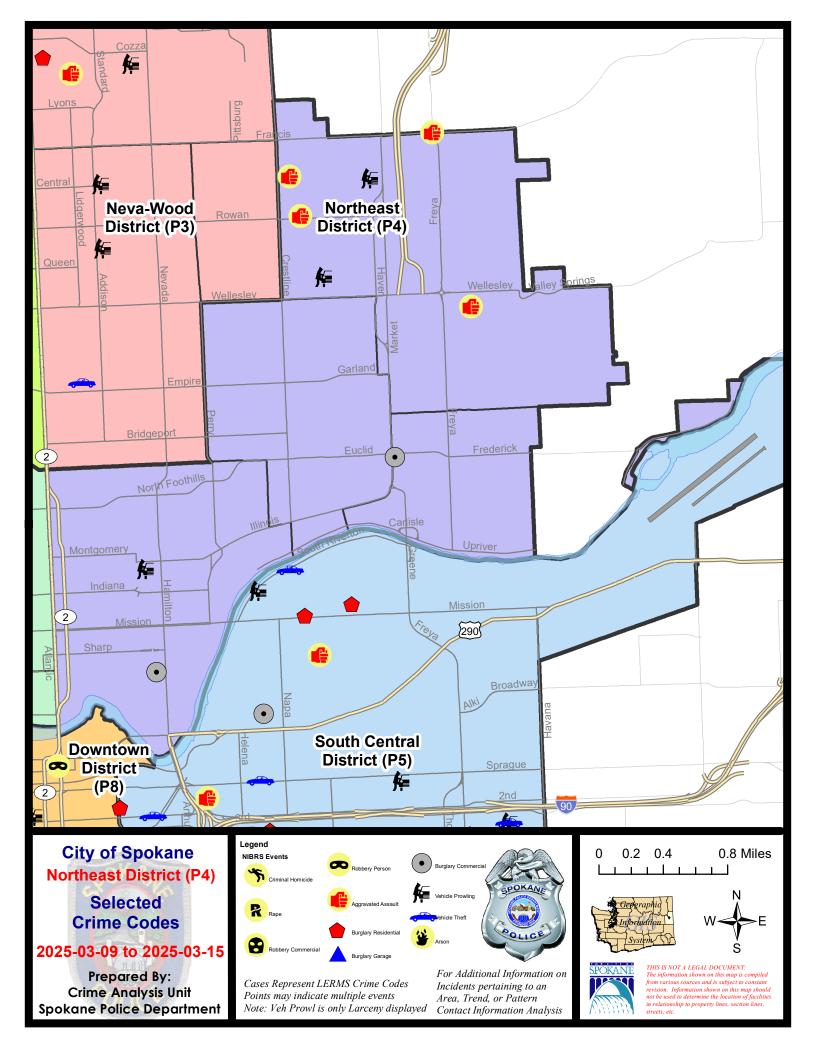

### **NE - Northeast District (P4)**

### **Preliminary IBR Counts**

|                                  |                                                                                                                  | 7 Day Comparison           |                             |                                             | 28 D                             | ay Compai                            | rison                                                | YTD Comparison                          |                             |                                                               |
|----------------------------------|------------------------------------------------------------------------------------------------------------------|----------------------------|-----------------------------|---------------------------------------------|----------------------------------|--------------------------------------|------------------------------------------------------|-----------------------------------------|-----------------------------|---------------------------------------------------------------|
| NIBRS Ca                         | ntegories (Part 1 Selected)                                                                                      | Current                    | Prior                       | Percent                                     | Current                          | Prior                                | Percent                                              | Current                                 | Prior                       | Percent                                                       |
| Violent                          | Criminal Homicide Rape Robbery - Commercial Robbery - Person Aggravated Assault - Non DV Aggravated Assault - DV | 0<br>0<br>0<br>0<br>2<br>1 | 0<br>0<br>0<br>0<br>1       | 100.00%                                     | 0<br>0<br>1<br>1<br>3<br>4       | 0<br>2<br>3<br>2<br>3<br>5           | -100.00%<br>-66.67%<br>-50.00%<br>-20.00%            | 0<br>4<br>6<br>4<br>8<br>11             | 1<br>3<br>8<br>6<br>21<br>8 | -100.00%<br>33.33%<br>-25.00%<br>-33.33%<br>-61.90%<br>37.50% |
| Property                         | Violent Total:  Burglary - Residential  Burglary Garage  Burglary Commercial  Larceny  Vehicle Theft  Arson      | 0<br>0<br>2<br>11<br>0     | 1<br>0<br>2<br>26<br>2<br>0 | -100.00%<br>-100.00%<br>-57.69%<br>-100.00% | 9<br>4<br>0<br>7<br>65<br>8<br>0 | 15<br>2<br>3<br>9<br>81<br>9         | -40.00%<br>-100.00%<br>-22.22%<br>-19.75%<br>-11.11% | 9<br>3<br>19<br>184<br>23               | 24<br>15<br>18<br>246<br>51 | -29.79%  -62.50% -80.00%  5.56% -25.20% -54.90% -100.00%      |
|                                  | Property Total:                                                                                                  | 13                         | 31                          | -58.06%                                     | 84                               | 104                                  | -19.23%                                              | 238                                     | 360                         | -33.89%                                                       |
| Preliminary Part 1 Crime Totals: |                                                                                                                  | 16                         | 32                          | -50.00%                                     | 93                               | 119                                  | -21.85%                                              | 271                                     | 407                         | -33.42%                                                       |
|                                  | Current 7 Day Period: Current 28 Day Period: Current YTD Day Period:                                             |                            | 16/2025 -                   | 3/15/2025<br>3/15/2025<br>3/15/2025         | Prior 28                         | oay Period<br>Day Perio<br>D Period: |                                                      | 3/2/2025 -<br>1/19/2025 -<br>1/1/2024 - |                             |                                                               |

### NE - Northeast District (P4)

| A/C        | Offense Statute                        | <u>Address</u>             | Reported Date | <u>Dist</u> |
|------------|----------------------------------------|----------------------------|---------------|-------------|
| SPB        | 34BE                                   |                            |               |             |
| С          | THEFT 2D FROM BUILDING                 | 2300 E EUCLID AVE          | 3/15/2025     | P4          |
| С          | THEFT 2D SHOPLIFTING                   | 3700 N MARKET ST           | 3/13/2025     | P4          |
| С          | THEFT 3D ALL OTHER                     | N MARKET ST / E EUCLID AVE | 3/14/2025     | P5          |
| SPB        | <u>4HI</u>                             |                            |               |             |
| С          | ASSAULT 1D                             | 2200 E CENTRAL AVE         | 3/12/2025     | P4          |
| С          | ASSAULT 1D                             | 3800 E PRINCETON AVE       | 3/14/2025     | P4          |
| С          | ASSAULT 2D                             | 5500 N STONE ST            | 3/10/2025     | P4          |
| С          | THEFT 2D FROM MOTOR VEHICLE            | 2900 E CENTRAL AVE         | 3/14/2025     | P4          |
| С          | THEFT 2D FROM MOTOR VEHICLE            | 2500 E WABASH AVE          | 3/14/2025     |             |
| С          | THEFT 3D FROM BUILDING                 | 2300 E COLUMBIA AVE        | 3/14/2025     | P4          |
| <u>SPB</u> | 34LO                                   |                            |               |             |
| С          | SHOPLIFTING BURGLARY                   | 800 E DESMET AVE           | 3/15/2025     | P4          |
| С          | THEFT 3D FROM MOTOR VEHICLE            | 700 E ERMINA AVE           | 3/12/2025     | P4          |
| С          | THEFT 3D SHOPLIFTING                   | 1500 E ILLINOIS AVE        | 3/14/2025     | P4          |
| С          | THEFT 3D SHOPLIFTING                   | 800 E DESMET AVE           | 3/15/2025     |             |
| С          | THEFT 3D VEHICLE PARTS AND ACCESSORIES | 1000 N RUBY ST             | 3/12/2025     | P4          |
| SPB        | 4 <b>MI</b>                            |                            |               |             |
| С          | BURGLARY 2D COMMERCIAL                 | 3000 N MARKET ST           | 3/10/2025     | P4          |
| С          | THEFT 2D FROM BUILDING                 | 2600 N MARKET ST           | 3/11/2025     | P4          |