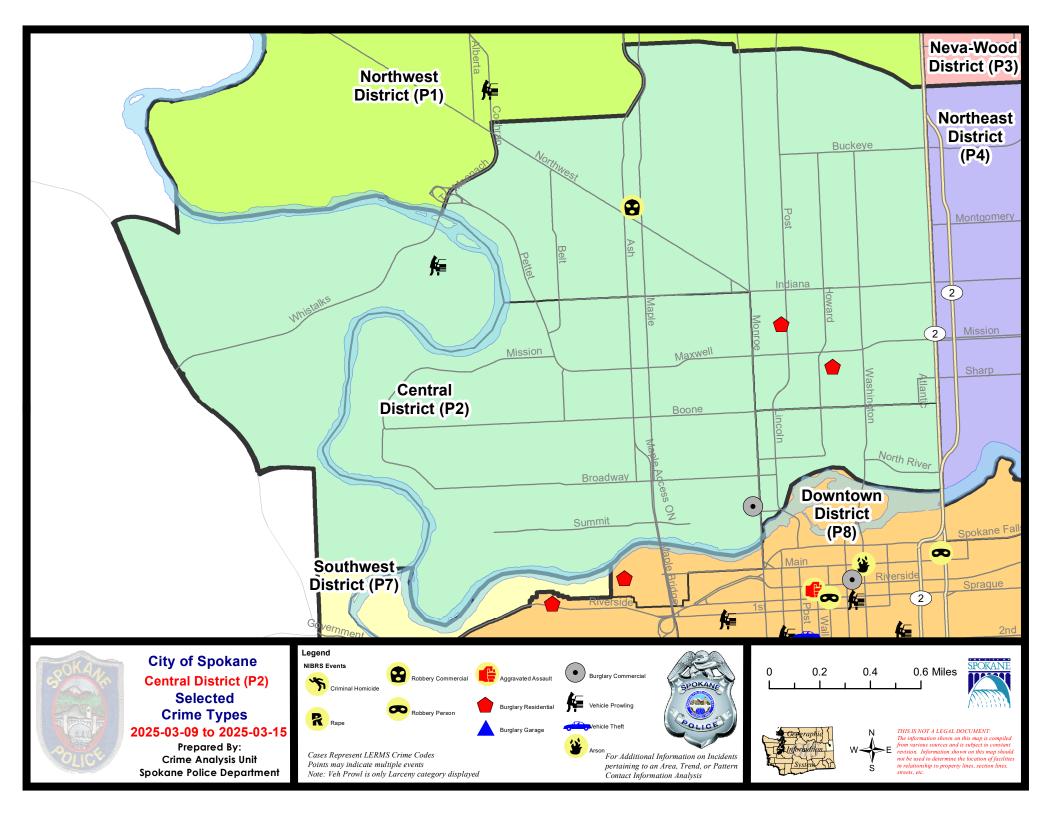

### NW - Central District (P2)

| A/C        | Offense Statute                       | <u>Address</u>        | Reported Date | <u>Dist</u> |
|------------|---------------------------------------|-----------------------|---------------|-------------|
| SPA        | 2EG                                   |                       |               |             |
| С          | BURGLARY 2D COMMERCIAL                | 1600 W NORTHWEST BLVD | 3/11/2025     | P1          |
| С          | RESIDENTIAL BURGLARY                  | 800 W AUGUSTA AVE     | 3/12/2025     | P1          |
| Α          | RESIDENTIAL BURGLARY                  | 500 W SINTO AVE       | 3/13/2025     | P2          |
| С          | ROBBERY 1D COMMERCIAL                 | 1600 W NORTHWEST BLVD | 3/13/2025     | P1          |
| С          | SHOPLIFTING USE FORCE TO FLEE ROBBERY | 1600 W NORTHWEST BLVD | 3/9/2025      | P1          |
| С          | THEFT 3D ALL OTHER                    | 2100 N DIVISION ST    | 3/14/2025     | P2          |
| С          | THEFT 3D FROM BUILDING                | 1600 W NORTHWEST BLVD | 3/11/2025     | P2          |
| С          | THEFT 3D FROM BUILDING                | 1800 N WALL ST        | 3/14/2025     | P1          |
| С          | THEFT 3D SHOPLIFTING                  | 1600 W NORTHWEST BLVD | 3/9/2025      | P1          |
| С          | THEFT 3D SHOPLIFTING                  | 1600 W NORTHWEST BLVD | 3/11/2025     | P2          |
| С          | THEFT 3D SHOPLIFTING                  | 1600 W NORTHWEST BLVD | 3/13/2025     | P1          |
| С          | THEFT 3D SHOPLIFTING                  | 1600 W NORTHWEST BLVD | 3/13/2025     | P2          |
| С          | THEFT 3D SHOPLIFTING                  | 1600 W NORTHWEST BLVD | 3/13/2025     | P2          |
| <u>SPA</u> | <u>2RS</u>                            |                       |               |             |
| С          | THEFT 3D ALL OTHER                    | 700 W MALLON AVE      | 3/12/2025     | P2          |
| <u>SPA</u> | 2WC                                   |                       |               |             |
| С          | BURGLARY 2D COMMERCIAL                | 1000 W SUMMIT PKWY    | 3/11/2025     | P1          |
| С          | THEFT 2D ALL OTHER                    | 1000 W GARDNER AVE    | 3/11/2025     | P2          |
| С          | THEFT 2D ALL OTHER                    | 900 N ADAMS ST        | 3/11/2025     | P1          |
| С          | THEFT 2D FROM BUILDING                | 2700 W BOONE AVE      | 3/12/2025     | P2          |
| С          | THEFT 3D ALL OTHER                    | 1100 W MAXWELL AVE    | 3/14/2025     | P1          |
| С          | THEFT 3D SHOPLIFTING                  | 1000 W SUMMIT PKWY    | 3/13/2025     | P1          |
| <u>SPA</u> | 2WH                                   |                       |               |             |
| С          | MAIL THEFT                            | 3800 W WHISTALKS WAY  | 3/10/2025     | P2          |
| С          | THEFT 3D FROM MOTOR VEHICLE           | 2800 W ELLIOTT DR     | 3/12/2025     | P2          |
|            |                                       |                       |               |             |