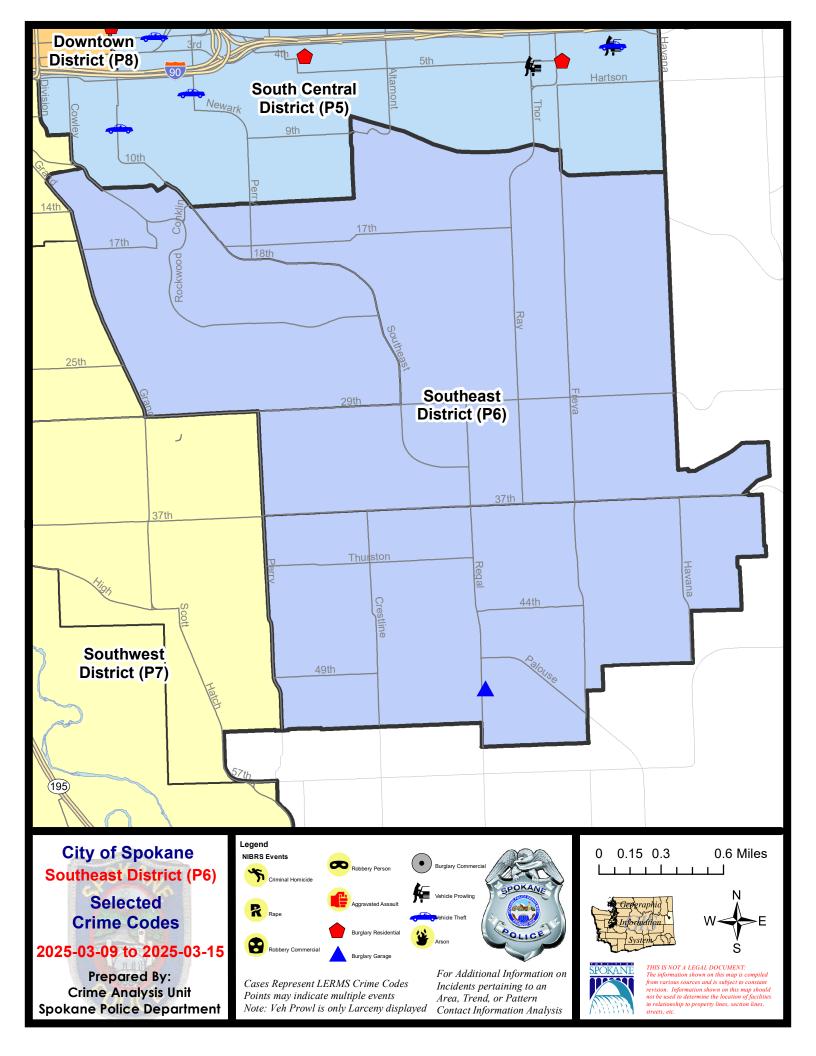

### **SE - Southeast District (P6)**

### SE - Southeast District (P6)

| <u>A/C</u> | Offense Statute        | <u>Address</u>  | Reported Date | <u>Dist</u> |
|------------|------------------------|-----------------|---------------|-------------|
| SP         | C6LH                   |                 |               |             |
| С          | THEFT 2D FROM BUILDING | 3200 E 34TH AVE | 3/11/2025     | P6          |
| С          | THEFT 3D SHOPLIFTING   | 2500 E 29TH AVE | 3/11/2025     |             |
| SP         | C6SG                   |                 |               |             |
| Α          | BURGLARY 2D GARAGE     | 5000 S REGAL ST | 3/13/2025     | P6          |
| С          | THEFT 1D FROM BUILDING | 5000 S REGAL ST | 3/14/2025     | P6          |
| С          | THEFT 2D SHOPLIFTING   | 4900 S REGAL ST | 3/12/2025     | P6          |