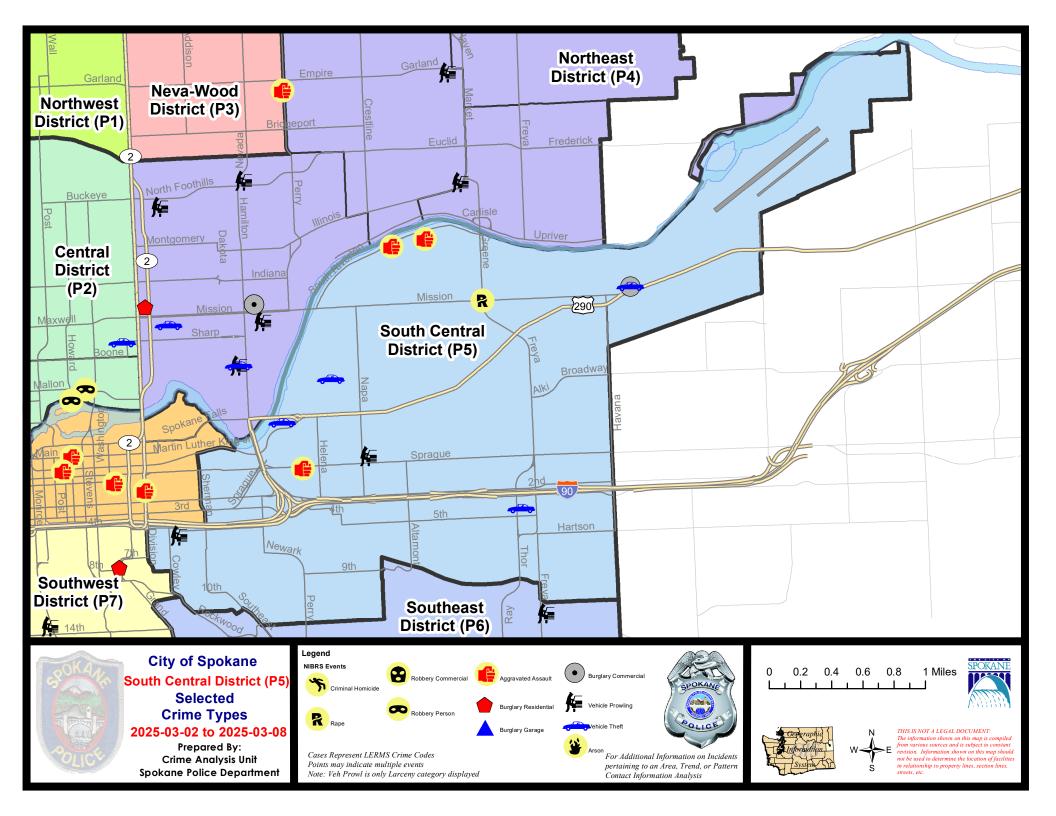

#### **SE - South Central District (P5)**

# SE - South Central District (P5)

| A/C | Offense Statute                            | <u>Address</u>            | Reported Date | <u>Dist</u> |
|-----|--------------------------------------------|---------------------------|---------------|-------------|
| SPC | SEC                                        |                           |               |             |
| С   | ASSAULT 2D                                 | 1400 E SPRAGUE AVE        | 3/7/2025      | P6          |
| С   | RETAIL THEFT WITH SPECIAL CIRCUMSTANCES 2D | 400 S THOR ST             | 3/2/2025      | P5          |
| С   | TAKING MOTOR VEHICLE WITHOUT PERMISSION 2D | 400 S THOR ST             | 3/5/2025      | P5          |
| С   | THEFT 2D ALL OTHER                         | 100 S SHERMAN ST          | 3/5/2025      | P5          |
| С   | THEFT 2D FROM BUILDING                     | 400 S THOR ST             | 3/3/2025      | P5          |
| С   | THEFT 2D FROM MOTOR VEHICLE                | 2000 E RIVERSIDE AVE      | 3/6/2025      | P5          |
| С   | THEFT 2D VEHICLE PARTS AND ACCESSORIES     | 2000 E RIVERSIDE AVE      | 3/6/2025      | P5          |
| С   | THEFT 3D FROM BUILDING                     | 1000 S PERRY ST           | 3/2/2025      | P5          |
| С   | THEFT 3D FROM BUILDING                     | 700 S COWLEY ST           | 3/6/2025      | P6          |
| С   | THEFT 3D FROM MOTOR VEHICLE                | 200 E 5TH AVE             | 3/5/2025      | P5          |
| С   | THEFT 3D SHOPLIFTING                       | 400 S THOR ST             | 3/7/2025      | P5          |
| С   | THEFT 3D SHOPLIFTING                       | 400 S THOR ST             | 3/2/2025      |             |
| С   | THEFT 3D SHOPLIFTING                       | 400 S THOR ST             | 3/4/2025      |             |
| С   | THEFT OF MOTOR VEHICLE                     | 1200 E TRENT AVE          | 3/6/2025      | P6          |
| SPC | <u> 5GP</u>                                |                           |               |             |
| С   | ASSAULT 2D                                 | 2300 E SOUTH RIVERTON AVE | 3/8/2025      | P6          |
| С   | BURGLARY 2D COMMERCIAL                     | 4500 E TRENT AVE          | 3/2/2025      | P6          |
| С   | HARASSMENT FELONY WEAPON INVOLVED          | 2600 E MARSHALL AVE       | 3/3/2025      | P6          |
| С   | MAIL THEFT                                 | 5000 E UNION AVE          | 3/4/2025      | P5          |
| С   | MAIL THEFT                                 | 1400 N MADELIA ST         | 3/5/2025      | P5          |
| С   | RAPE 3D                                    |                           | 3/5/2025      | P6          |
| С   | THEFT 3D ALL OTHER                         | 1600 N FISKE ST           | 3/4/2025      | P6          |
| С   | THEFT OF MOTOR VEHICLE                     | 4500 E TRENT AVE          | 3/2/2025      | P6          |
| С   | THEFT OF MOTOR VEHICLE                     | 1700 E MALLON AVE         | 3/6/2025      | P5          |