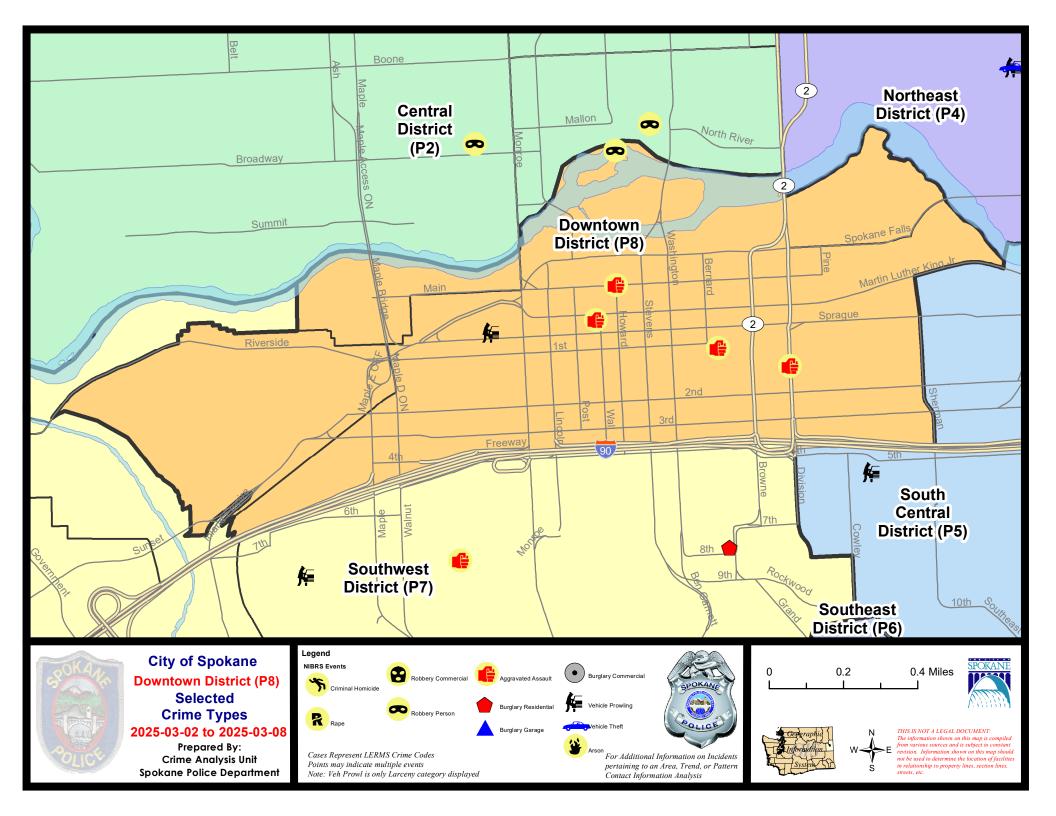

|                            |                            |                                  |                            |                                     |                                               |                                          |                                 |                                                     |

Prepared by SPD Crime Analysis Office - Monday, March 10, 2025

NOTE: SPD moved from UCR to the NIBRS reporting standard on 10/4/16 following the transition to a new RMS System. Numbers on CompStat reports prior to this date should not be used as a comparison to those on this report. Additional info on these reporting standards can be found on the FBI website: https://ucr.fbi.gov/nibrs-overview





# SW - Downtown District (P8)



| A/C | Offense Statute                        | <u>Address</u>                | Reported Date | <u>Dist</u> |
|-----|----------------------------------------|-------------------------------|---------------|-------------|
| SPD | 08BA                                   |                               |               |             |
| С   | THEFT 3D VEHICLE PARTS AND ACCESSORIES | 1900 W PACIFIC AVE            | 3/2/2025      | P8          |
| С   | THEFT 3D VEHICLE PARTS AND ACCESSORIES | 1900 W PACIFIC AVE            | 3/2/2025      | P8          |
| SPD | DSEC                                   |                               |               |             |
| С   | THEFT 2D ALL OTHER                     | 200 E 3RD AVE                 | 3/2/2025      | P8