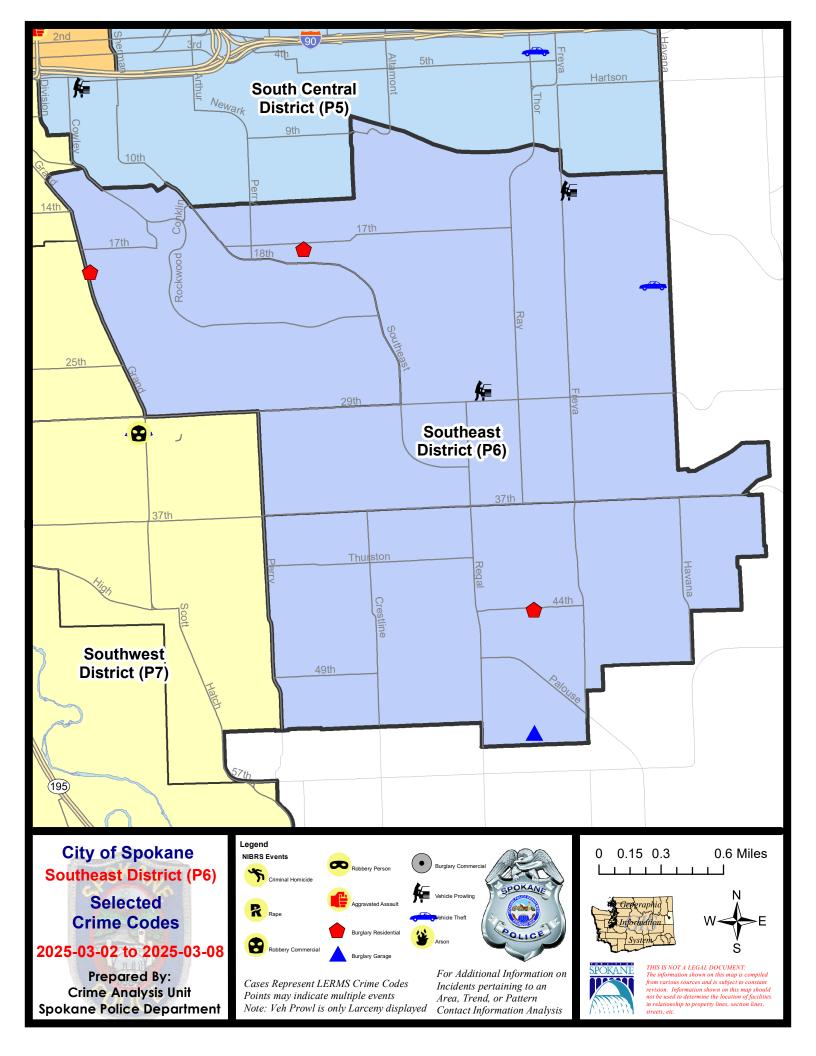

## SE - Southeast District (P6)

# SE - Southeast District (P6)

| A/C | Offense Statute             | <u>Address</u>     | Reported Date | <u>Dist</u> |
|-----|-----------------------------|--------------------|---------------|-------------|
| SPC | C6LH                        |                    |               |             |
| С   | RESIDENTIAL BURGLARY        | 1700 E 17TH AVE    | 3/8/2025      | P6          |
| С   | THEFT 2D FROM MOTOR VEHICLE | 2900 E 29TH AVE    | 3/2/2025      | P6          |
| С   | THEFT 2D FROM MOTOR VEHICLE | 3600 E 14TH AVE    | 3/8/2025      | P6          |
| С   | THEFT 3D SHOPLIFTING        | 2500 E 29TH AVE    | 3/8/2025      | P6          |
| С   | THEFT OF MOTOR VEHICLE      | 4200 E 21ST AVE    | 3/5/2025      | P6          |
| SPC | <u> </u>                    |                    |               |             |
| С   | RESIDENTIAL BURGLARY        | 1800 S GRAND BLVD  | 3/2/2025      | P5          |
| SPC | <u> </u>                    |                    |               |             |
| С   | BURGLARY 2D GARAGE          | 3300 E 55TH AVE    | 3/5/2025      | P6          |
| С   | RESIDENTIAL BURGLARY        | 3200 E 44TH AVE    | 3/4/2025      | P6          |
| С   | THEFT 2D FROM BUILDING      | 3200 E 55TH AVE    | 3/8/2025      | P6          |
| С   | THEFT 3D ALL OTHER          | 4800 S PALOUSE HWY | 3/8/2025      | P6          |
| С   | THEFT 3D FROM BUILDING      | 4800 S PALOUSE HWY | 3/8/2025      | P6          |
| С   | THEFT 3D SHOPLIFTING        | 4900 S REGAL ST    | 3/3/2025      | P6          |