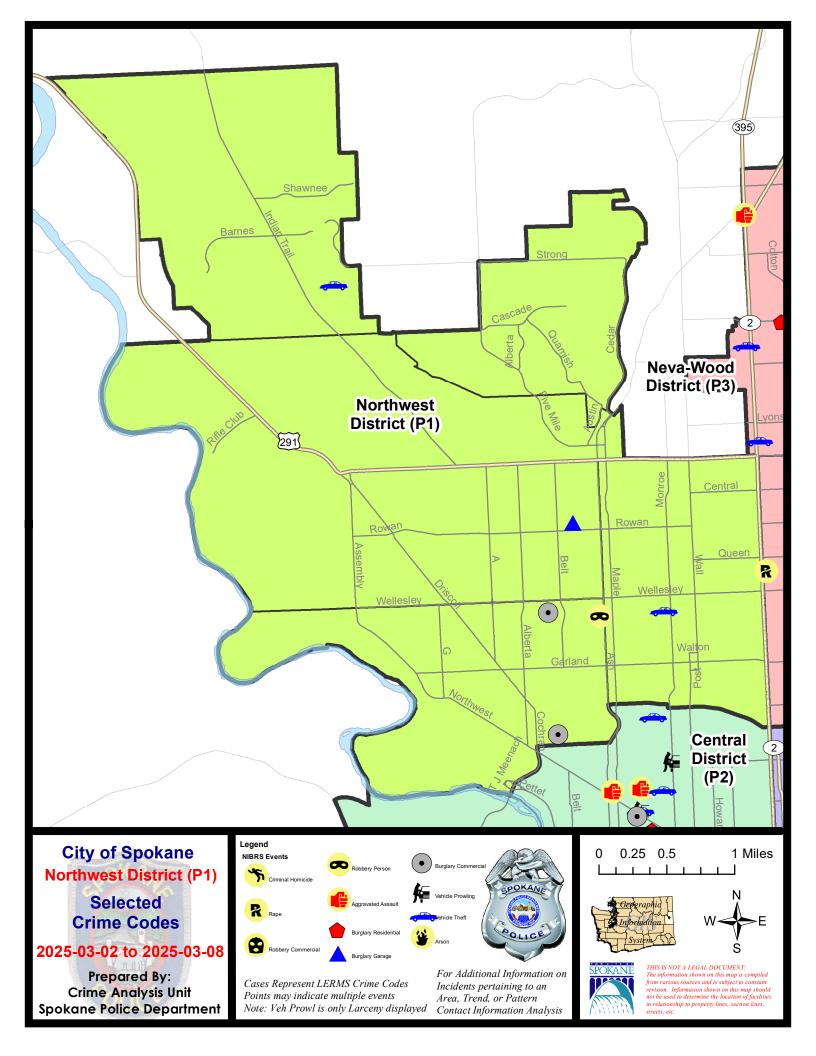

#### **NW - Northwest District (P1)**

# NW - Northwest District (P1)

| A/C | Offense Statute        | <u>Address</u>            | Reported Date | <u>Dist</u> |
|-----|------------------------|---------------------------|---------------|-------------|
| SP/ | A1AD                   |                           |               |             |
| С   | BURGLARY 2D COMMERCIAL | 3100 N HEMLOCK ST         | 3/3/2025      | P1          |
| С   | BURGLARY 2D COMMERCIAL | 2300 W WELLESLEY AVE      | 3/6/2025      | P1          |
| С   | MAIL THEFT             | 3400 W GLASS AVE          | 3/3/2025      | P1          |
| Α   | ROBBERY 1D PERSON      | 4300 N ASH ST             | 3/3/2025      | P1          |
| С   | ROBBERY 1D PERSON      | 4300 N ASH ST             | 3/3/2025      | P1          |
| С   | THEFT 2D ALL OTHER     | 3400 W HOFFMAN AVE        | 3/4/2025      | P1          |
| С   | THEFT 3D SHOPLIFTING   | 2500 W WELLESLEY AVE      | 3/2/2025      | P1          |
| SP/ | <u> 11BS</u>           |                           |               |             |
| С   | THEFT 3D SHOPLIFTING   | 1700 W FRANCIS AVE        | 3/7/2025      | P1          |
| С   | THEFT 3D SHOPLIFTING   | 1700 W FRANCIS AVE        | 3/8/2025      | P1          |
| SP/ | A1FM                   |                           |               |             |
| С   | THEFT 3D ALL OTHER     | 9100 N TIMBER ST          | 3/6/2025      |             |
| SP/ | AIIT                   |                           |               |             |
| С   | MAIL THEFT             | 8600 N JAMES DR           | 3/8/2025      | P1          |
| С   | THEFT OF MOTOR VEHICLE | W STRONG RD / N PHOEBE CT | 3/3/2025      | P1          |
| SP/ | <u> 1NH</u>            |                           |               |             |
| С   | THEFT 3D ALL OTHER     | 4100 N CEDAR ST           | 3/4/2025      |             |
| С   | THEFT OF MOTOR VEHICLE | 4400 N MADISON ST         | 3/3/2025      | P1          |
| SP/ | AINW                   |                           |               |             |
| С   | BURGLARY 2D GARAGE     | 5500 N CANNON ST          | 3/6/2025      | P1          |