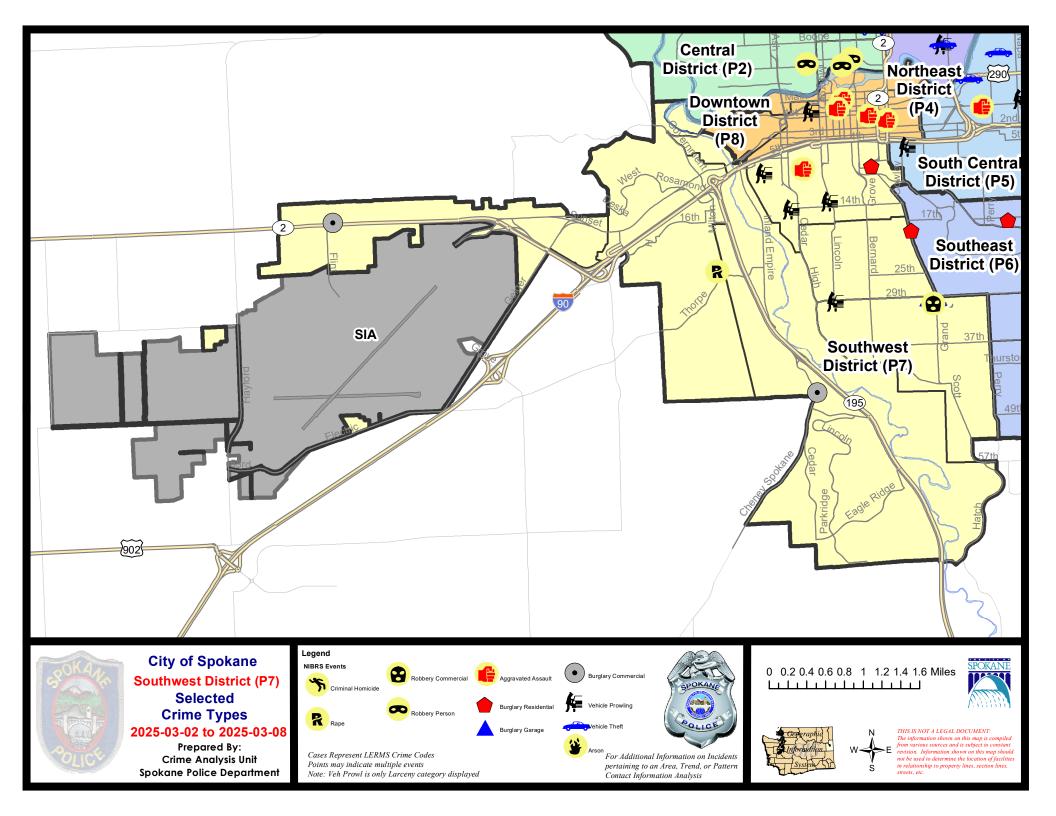

# SPOKANE

#### SW - Southwest District (P7)

## **Preliminary IBR Counts**

|           |                                                                                                                  | 7 Da                   | ay Compari                                   | son                                      | 28 D                        | ay Compai                                   | rison                                              | YT                                       | D Comparis                 | on                                              |
|-----------|------------------------------------------------------------------------------------------------------------------|------------------------|----------------------------------------------|------------------------------------------|-----------------------------|---------------------------------------------|----------------------------------------------------|------------------------------------------|----------------------------|-------------------------------------------------|
| NIBRS Ca  | ategories (Part 1 Selected)                                                                                      | Current                | Prior                                        | Percent                                  | Current                     | Prior                                       | Percent                                            | Current                                  | Prior                      | Percent                                         |
| Violent   | Criminal Homicide Rape Robbery - Commercial Robbery - Person Aggravated Assault - Non DV Aggravated Assault - DV | 0<br>1<br>1<br>0<br>0  | 0<br>0<br>0<br>0<br>1                        | -100.00%                                 | 0<br>3<br>1<br>0<br>1<br>3  | 0<br>2<br>0<br>2<br>5<br>1                  | 50.00%<br>-100.00%<br>-80.00%<br>200.00%           | 0<br>6<br>1<br>3<br>7<br>6               | 0<br>3<br>0<br>0<br>3<br>7 | 100.00%<br>133.33%<br>-14.29%                   |
| Property  | Violent Total:  Burglary - Residential  Burglary Garage  Burglary Commercial  Larceny  Vehicle Theft  Arson      | 1<br>0<br>2<br>10<br>1 | 1<br>0<br>1<br>1<br>14<br>1<br>0             | -100.00%<br>-100.00%<br>-28.57%<br>0.00% | 3<br>5<br>4<br>51<br>4<br>0 | 10<br>1<br>2<br>1<br>54<br>6<br>0           | -20.00%<br>200.00%<br>150.00%<br>-5.56%<br>-33.33% | 23 4 7 7 115 10                          | 11<br>6<br>4<br>106<br>18  | 76.92%  -63.64%  16.67%  75.00%  8.49%  -44.44% |
|           | Property Total:                                                                                                  | 14                     | 17                                           | -17.65%                                  | 67                          | 64                                          | 4.69%                                              | 143                                      | 145                        | -1.38%                                          |
| Prelimina | ry Part 1 Crime Totals:  Current 7 Day Period:  Current 28 Day Period:  Current YTD Day Period:                  | 2                      | 18<br>3/2/2025 -<br>2/9/2025 -<br>1/1/2025 - | 3/8/2025                                 | Prior 28                    | 74<br>Day Period<br>Day Period<br>D Period: |                                                    | 2/23/2025 -<br>1/12/2025 -<br>1/1/2024 - | 2/8/2025                   | 5.06%                                           |

# SE - Southwest District (P7)

| A/C | Offense Statute             | Address                  | Reported Date | <u>Dist</u> |
|-----|-----------------------------|--------------------------|---------------|-------------|
| SPC | <del>С7СН</del>             |                          |               |             |
| С   | ASSAULT 2D                  | 700 S ADAMS ST           | 3/4/2025      | P7          |
| С   | MAIL THEFT                  | 1600 W 6TH AVE           | 3/5/2025      | P7          |
| С   | RESIDENTIAL BURGLARY        | 200 W 8TH AVE            | 3/4/2025      | P7          |
| С   | THEFT 3D FROM BUILDING      | 800 W 5TH AVE            | 3/2/2025      | P7          |
| С   | THEFT 3D FROM BUILDING      | 100 W 8TH AVE            | 3/8/2025      | P7          |
| С   | THEFT 3D FROM MOTOR VEHICLE | 900 W 13TH AVE           | 3/3/2025      | P7          |
| С   | THEFT 3D FROM MOTOR VEHICLE | 1400 S WALNUT ST         | 3/4/2025      | P7          |
| С   | THEFT 3D FROM MOTOR VEHICLE | 1800 W 8TH AVE           | 3/8/2025      | P7          |
| SPC | <u> </u>                    |                          |               |             |
| Α   | ROBBERY 1D COMMERCIAL       | 3000 S GRAND BLVD        | 3/5/2025      | P6          |
| С   | THEFT 2D FROM MOTOR VEHICLE | 800 W 29TH AVE           | 3/3/2025      | P7          |
| С   | THEFT OF MOTOR VEHICLE      | 3000 S GRAND BLVD        | 3/5/2025      | P6          |
| SPC | <u> </u>                    |                          |               |             |
| С   | RAPE 3D                     |                          | 3/3/2025      | P6          |
| SPC | <u> </u>                    |                          |               |             |
| С   | BURGLARY 2D COMMERCIAL      | 4200 S CHENEY SPOKANE RD | 3/8/2025      | P7          |
| С   | THEFT 3D ALL OTHER          | 4200 S CHENEY SPOKANE RD | 3/8/2025      |             |
| SPC | C7MC                        |                          |               |             |
| С   | THEFT 3D ALL OTHER          | 1700 S GRAND BLVD        | 3/3/2025      | P7          |
| SPC | C7WP                        |                          |               |             |
| С   | BURGLARY 1D COMMERCIAL      | 9000 W US 2 HWY          | 3/8/2025      | P7          |
| С   | THEFT 3D SHOPLIFTING        | 9600 W US 2 HWY          | 3/5/2025      |             |