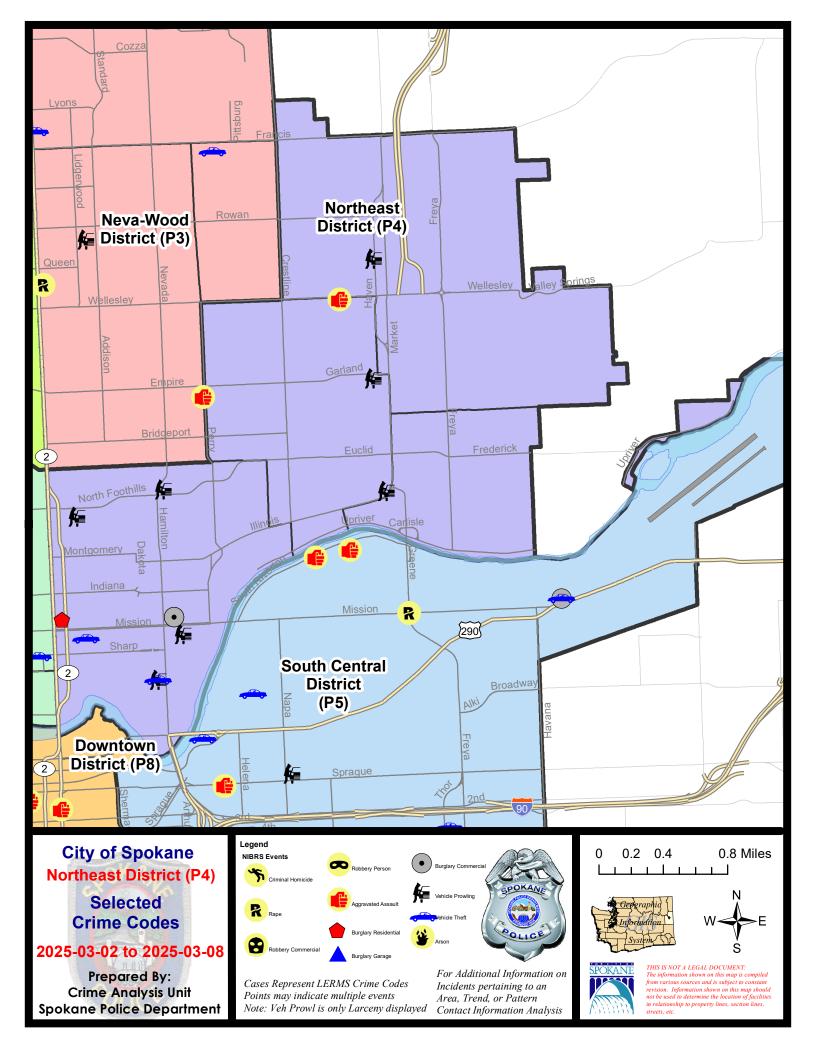

## **NE - Northeast District (P4)**

# NE - Northeast District (P4)

| A/C        | Offense Statute                        | <u>Address</u>           | Reported Date | <u>Dist</u> |
|------------|----------------------------------------|--------------------------|---------------|-------------|
| <u>SPB</u> | 4BE                                    |                          |               |             |
| С          | HARASSMENT FELONY WEAPON INVOLVED      | 2600 E WELLESLEY AVE     | 3/6/2025      | P4          |
| С          | THEFT 3D ALL OTHER                     | 1600 E WELLESLEY AVE     | 3/6/2025      | P4          |
| С          | THEFT 3D FROM MOTOR VEHICLE            | 2900 E GARLAND AVE       | 3/3/2025      | P4          |
| С          | THEFT 3D FROM MOTOR VEHICLE            | 2700 N MARKET ST         | 3/6/2025      | P4          |
| С          | THEFT 3D SHOPLIFTING                   | 3900 N MARKET ST         | 3/8/2025      | P4          |
| С          | THEFT 3D VEHICLE PARTS AND ACCESSORIES | 2900 E GARLAND AVE       | 3/3/2025      | P4          |
| SPB        | <u>4HI</u>                             |                          |               |             |
| С          | THEFT 2D FROM MOTOR VEHICLE            | 5000 N HAVEN ST          | 3/2/2025      | P4          |
| <u>SPB</u> | <u>4L0</u>                             |                          |               |             |
| С          | BURGLARY 2D COMMERCIAL                 | 900 E MISSION AVE        | 3/3/2025      | Р3          |
| С          | BURGLARY 2D COMMERCIAL                 | 900 E MISSION AVE        | 3/7/2025      | P4          |
| С          | MAIL THEFT                             | 2000 N ASTOR ST          | 3/5/2025      | P4          |
| С          | RESIDENTIAL BURGLARY                   | 0 E AUGUSTA AVE          | 3/6/2025      | P4          |
| С          | THEFT 2D FROM BUILDING                 | 2900 N HOGAN ST          | 3/3/2025      | P4          |
| С          | THEFT 2D FROM MOTOR VEHICLE            | 1000 N CINCINNATI ST     | 3/2/2025      | P4          |
| С          | THEFT 2D FROM MOTOR VEHICLE            | 900 E NORTH FOOTHILLS DR | 3/8/2025      | P4          |
| С          | THEFT 3D ALL OTHER                     | 2900 N STANDARD ST       | 3/5/2025      | P4          |
| С          | THEFT 3D ALL OTHER                     | 2100 N HAMILTON ST       | 3/6/2025      | P4          |
| С          | THEFT 3D ALL OTHER                     | 100 E INDIANA AVE        | 3/6/2025      | P4          |
| С          | THEFT 3D ALL OTHER                     | 500 E SINTO AVE          | 3/7/2025      |             |
| С          | THEFT 3D FROM BUILDING                 | 500 E BOONE AVE          | 3/3/2025      | P4          |
| С          | THEFT 3D FROM BUILDING                 | 400 E MONTGOMERY AVE     | 3/3/2025      |             |
| С          | THEFT 3D FROM MOTOR VEHICLE            | 200 E NORTH FOOTHILLS DR | 3/5/2025      | P4          |
| С          | THEFT 3D FROM MOTOR VEHICLE            | 1000 E SINTO AVE         | 3/8/2025      | P4          |
| С          | THEFT 3D SHOPLIFTING                   | 2500 N DIVISION ST       | 3/3/2025      | P4          |
| С          | THEFT 3D SHOPLIFTING                   | 900 E MISSION AVE        | 3/3/2025      | P4          |
| С          | THEFT 3D SHOPLIFTING                   | 900 E MISSION AVE        | 3/3/2025      | P4          |
| С          | THEFT 3D SHOPLIFTING                   | 2600 N HAMILTON ST       | 3/6/2025      | P3          |
| Α          | THEFT 3D SHOPLIFTING                   | 900 E MISSION AVE        | 3/7/2025      | P4          |
| С          | THEFT 3D SHOPLIFTING                   | 900 E MISSION AVE        | 3/7/2025      | P4          |
| С          | THEFT 3D SHOPLIFTING                   | 900 E MISSION AVE        | 3/7/2025      | P4          |
| С          | THEFT 3D SHOPLIFTING                   | 900 E MISSION AVE        | 3/7/2025      | P4          |
| С          | THEFT OF MOTOR VEHICLE                 | 1000 N CINCINNATI ST     | 3/2/2025      | P4          |
| С          | THEFT OF MOTOR VEHICLE                 | 200 E SINTO AVE          | 3/5/2025      | P4          |