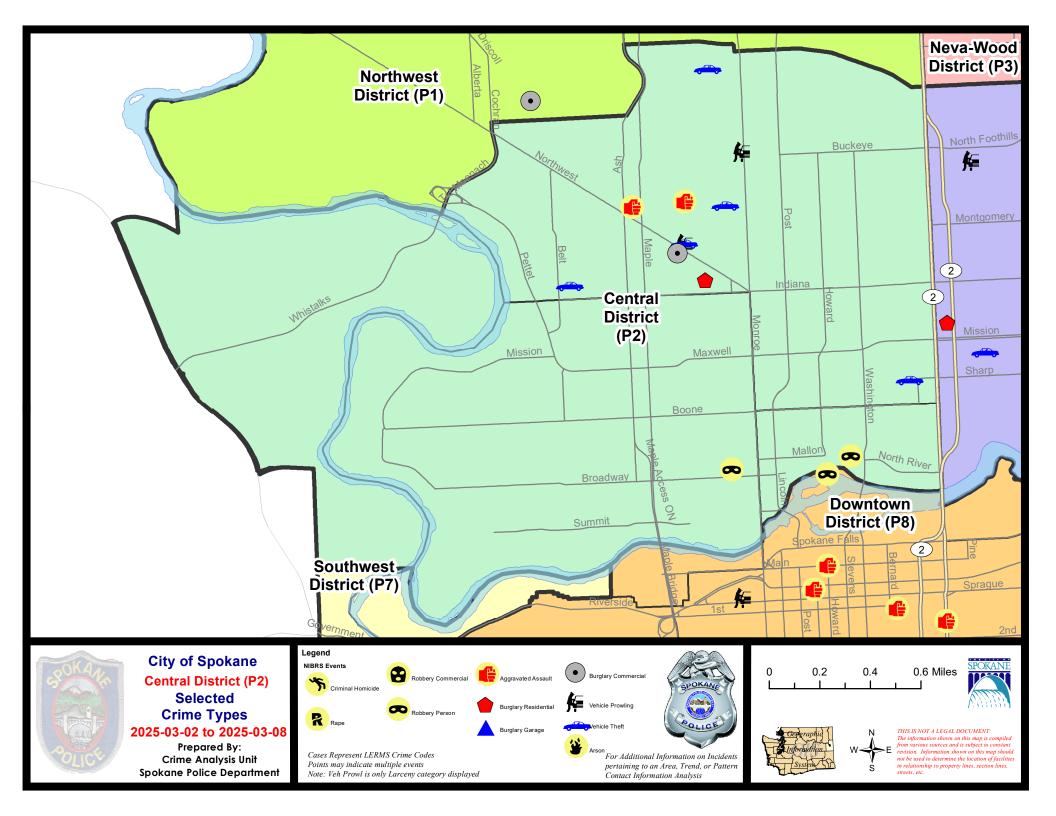

## **NW - North Central District (P2)**

## **Preliminary IBR Counts**

|           |                                                                                                                  | 7 Day Comparison           |                             |                                               | 28 Day Comparison                 |                                      |                                                              | YTD Comparison                           |                             |                                                           |
|-----------|------------------------------------------------------------------------------------------------------------------|----------------------------|-----------------------------|-----------------------------------------------|-----------------------------------|--------------------------------------|--------------------------------------------------------------|------------------------------------------|-----------------------------|-----------------------------------------------------------|
| NIBRS Ca  | ategories (Part 1 Selected)                                                                                      | Current                    | Prior                       | Percent                                       | Current                           | Prior                                | Percent                                                      | Current                                  | Prior                       | Percent                                                   |
| Violent   | Criminal Homicide Rape Robbery - Commercial Robbery - Person Aggravated Assault - Non DV Aggravated Assault - DV | 0<br>0<br>0<br>2<br>0<br>2 | 0<br>1<br>0<br>0<br>1       | -100.00%                                      | 0<br>2<br>1<br>2<br>2<br>2        | 0<br>2<br>0<br>0<br>5<br>7           | -60.00%<br>-71.43%                                           | 0<br>5<br>3<br>2<br>8<br>11              | 0<br>1<br>3<br>5<br>7<br>13 | 400.00%<br>0.00%<br>-60.00%<br>14.29%<br>-15.38%          |
| Property  | Violent Total:  Burglary - Residential Burglary Garage Burglary Commercial Larceny Vehicle Theft Arson           | 1<br>0<br>1<br>17<br>5     | 1<br>0<br>1<br>24<br>2<br>0 | 0.00%<br>0.00%<br>0.00%<br>-29.17%<br>150.00% | 9<br>4<br>1<br>6<br>94<br>11<br>0 | 14<br>5<br>2<br>1<br>75<br>7         | -35.71%<br>-20.00%<br>-50.00%<br>500.00%<br>25.33%<br>57.14% | 10<br>4<br>10<br>203<br>20<br>1          | 29 23 4 12 241 43 7         | 0.00%  -56.52%  0.00%  -16.67%  -15.77%  -53.49%  -85.71% |
|           | Property Total:                                                                                                  | 24                         | 28                          | -14.29%                                       | 116                               | 90                                   | 28.89%                                                       | 248                                      | 330                         | -24.85%                                                   |
| Prelimina | ry Part 1 Crime Totals:                                                                                          | 28                         | 30                          | -6.67%                                        | 125                               | 104                                  | 20.19%                                                       | 277                                      | 359                         | -22.84%                                                   |
|           | Current 7 Day Period: Current 28 Day Period: Current YTD Day Period:                                             | 2                          | 2/9/2025 -                  | 3/8/2025<br>3/8/2025<br>3/8/2025              | Prior 28                          | Day Period<br>Day Perio<br>D Period: |                                                              | 2/23/2025 -<br>1/12/2025 -<br>1/1/2024 - | 2/8/2025                    |                                                           |

# NW - Central District (P2)

| A/C        | Offense Statute                            | <u>Address</u>        | Reported Date | <u>Dist</u> |
|------------|--------------------------------------------|-----------------------|---------------|-------------|
| SPA        | . <u>2EG</u>                               |                       |               |             |
| С          | ASSAULT 2D                                 | 1600 W NORTHWEST BLVD | 3/8/2025      | P1          |
| С          | ASSAULT 4D WEAPON AND PRIOR DV CONVICTIONS | 1300 W JACKSON AVE    | 3/7/2025      | P1          |
| С          | BURGLARY 2D COMMERCIAL                     | 1300 W NORTHWEST BLVD | 3/2/2025      | P1          |
| С          | RESIDENTIAL BURGLARY                       | 1200 W SHANNON AVE    | 3/2/2025      | P1          |
| С          | THEFT 1D FROM MOTOR VEHICLE                | 1300 W MANSFIELD AVE  | 3/3/2025      | P1          |
| С          | THEFT 2D FROM BUILDING                     | 2200 N ASH ST         | 3/2/2025      | P2          |
| С          | THEFT 2D FROM MOTOR VEHICLE                | 2700 N MONROE ST      | 3/6/2025      | P2          |
| С          | THEFT 3D ALL OTHER                         | 1500 W YORK AVE       | 3/6/2025      | P1          |
| С          | THEFT 3D ALL OTHER                         | 2000 W SHANNON AVE    | 3/6/2025      | P2          |
| С          | THEFT 3D ALL OTHER                         | 2900 N DIVISION ST    | 3/8/2025      | P2          |
| С          | THEFT 3D SHOPLIFTING                       | 1600 W NORTHWEST BLVD | 3/4/2025      | P1          |
| С          | THEFT 3D SHOPLIFTING                       | 1600 W NORTHWEST BLVD | 3/6/2025      | P1          |
| С          | THEFT 3D SHOPLIFTING                       | 1600 W NORTHWEST BLVD | 3/6/2025      | P1          |
| Α          | THEFT 3D SHOPLIFTING                       | 1600 W NORTHWEST BLVD | 3/6/2025      | P2          |
| Α          | THEFT 3D SHOPLIFTING                       | 1600 W NORTHWEST BLVD | 3/6/2025      | P2          |
| С          | THEFT OF MOTOR VEHICLE                     | 1300 W MANSFIELD AVE  | 3/3/2025      | P1          |
| С          | THEFT OF MOTOR VEHICLE                     | 2400 N MADISON ST     | 3/4/2025      | P1          |
| С          | THEFT OF MOTOR VEHICLE                     | 1300 N ATLANTIC ST    | 3/6/2025      | P2          |
| С          | THEFT OF MOTOR VEHICLE                     | 1100 W ALICE AVE      | 3/6/2025      | P1          |
| С          | THEFT OF MOTOR VEHICLE                     | 2000 W SHANNON AVE    | 3/6/2025      | P2          |
| <u>SPA</u> | <u>azrs</u>                                |                       |               |             |
| С          | ROBBERY 2D PERSON                          | 800 N WASHINGTON ST   | 3/7/2025      | P1          |
| SPA        | .2WC                                       |                       |               |             |
| Α          | ROBBERY 2D PERSON                          | 1100 W BROADWAY AVE   | 3/8/2025      | P1          |
| С          | THEFT 3D ALL OTHER                         | 300 N MONROE ST       | 3/4/2025      | P8          |
| С          | THEFT 3D SHOPLIFTING                       | 1100 N MONROE ST      | 3/6/2025      | P1          |
| С          | THEFT 3D SHOPLIFTING                       | 1000 W SUMMIT PKWY    | 3/7/2025      | P1          |
| Α          | THEFT 3D VEHICLE PARTS AND ACCESSORIES     | 1800 W NORA AVE       | 3/4/2025      | P2          |
| SPA        | . <u>2WH</u>                               |                       |               |             |
| С          | THEFT 2D ALL OTHER                         | 2800 W ELLIOTT DR     | 3/7/2025      | P2          |
| С          | THEFT 3D FROM BUILDING                     | 3400 W WHISTALKS WAY  | 3/7/2025      | P1          |
|            |                                            |                       |               |             |