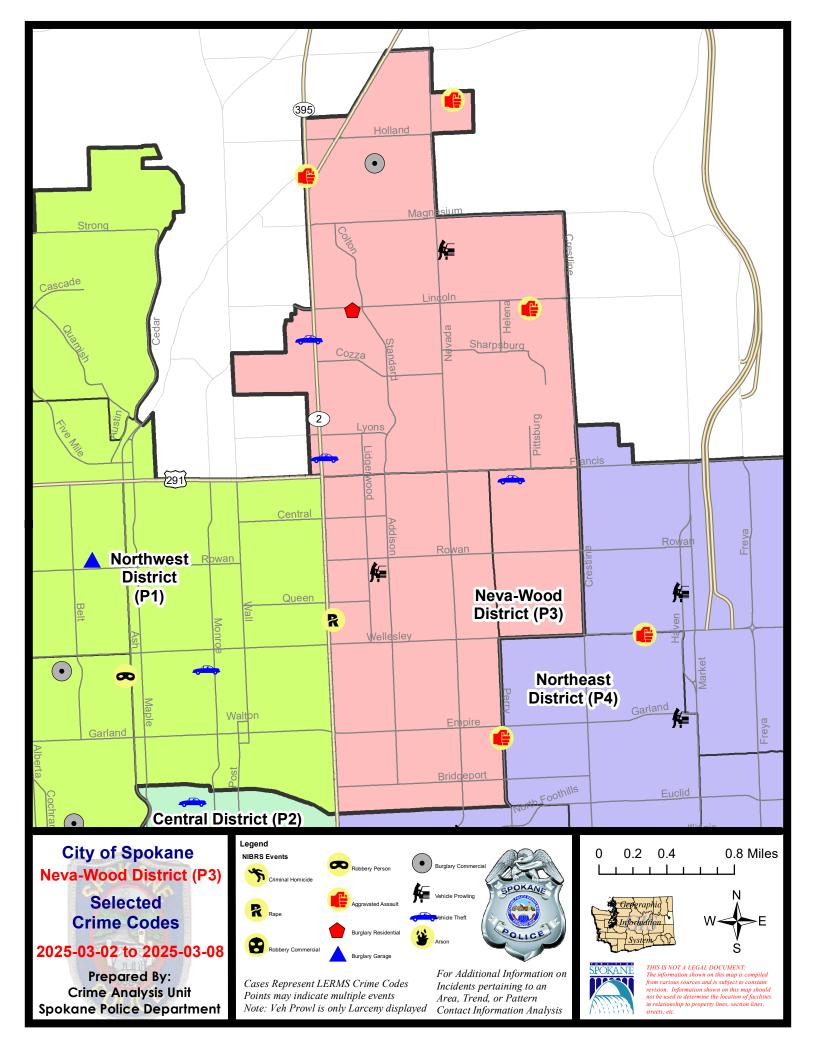

#### NE - Neva-Wood District (P3)

# NE - Neva-Wood District (P3)

| A/C        | Offense Statute                        | Address                     | Reported Date | <u>Dist</u> |
|------------|----------------------------------------|-----------------------------|---------------|-------------|
| SPB        | 3NL                                    |                             |               |             |
| С          | ASSAULT 2D                             | 3700 N PERRY ST             | 3/5/2025      | P4          |
| С          | RAPE 2D                                |                             | 3/2/2025      | Р3          |
| С          | THEFT 2D ALL OTHER                     | 0 E RICH AVE                | 3/4/2025      | Р3          |
| С          | THEFT 2D ALL OTHER                     | 4700 N DIVISION ST          | 3/8/2025      | Р3          |
| С          | THEFT 2D FROM BUILDING                 | 0 E RICH AVE                | 3/4/2025      | Р3          |
| С          | THEFT 2D FROM MOTOR VEHICLE            | 300 E SANSON AVE            | 3/8/2025      | Р3          |
| С          | THEFT 3D ALL OTHER                     | 4700 N DIVISION ST          | 3/6/2025      | Р3          |
| С          | THEFT 3D SHOPLIFTING                   | 4700 N DIVISION ST          | 3/4/2025      | P4          |
| С          | THEFT 3D SHOPLIFTING                   | 0 E EMPIRE AVE              | 3/4/2025      | Р3          |
| С          | THEFT 3D SHOPLIFTING                   | 5500 N DIVISION ST          | 3/7/2025      | P4          |
| С          | THEFT 3D SHOPLIFTING                   | 4700 N DIVISION ST          | 3/2/2025      |             |
| С          | THEFT 3D SHOPLIFTING                   | 4700 N DIVISION ST          | 3/4/2025      |             |
| С          | THEFT 3D SHOPLIFTING                   | 4700 N DIVISION ST          | 3/4/2025      |             |
| С          | THEFT 3D SHOPLIFTING                   | 4700 N DIVISION ST          | 3/5/2025      |             |
| С          | THEFT 3D VEHICLE PARTS AND ACCESSORIES | 100 E WELLESLEY AVE         | 3/2/2025      | Р3          |
| <u>SPB</u> | 3SH                                    |                             |               |             |
| С          | ASSAULT 2D                             | 1700 E LINCOLN RD           | 3/3/2025      | P4          |
| С          | HARASSMENT WEAPON INVOLVED             | 9700 N MORTON CT            | 3/2/2025      | P4          |
| С          | MAIL THEFT                             | 100 E WEILE AVE             | 3/3/2025      | Р3          |
| С          | RESIDENTIAL BURGLARY                   | 200 E LINCOLN RD            | 3/3/2025      | P4          |
| С          | SHOPLIFTING BURGLARY                   | 9200 N COLTON ST            | 3/3/2025      | P4          |
| С          | THEFT 2D ALL OTHER                     | 0 E MAYFAIR CT              | 3/4/2025      |             |
| С          | THEFT 2D FROM BUILDING                 | 7400 N DIVISION ST          | 3/5/2025      | P4          |
| С          | THEFT 3D ALL OTHER                     | 8600 N NEVADA ST            | 3/4/2025      | P4          |
| С          | THEFT 3D ALL OTHER                     | E FRANCIS AVE / N NEVADA ST | 3/8/2025      | P4          |
| С          | THEFT 3D FROM BUILDING                 | 9300 N NEWPORT HWY          | 3/4/2025      | P4          |
| С          | THEFT 3D FROM BUILDING                 | 9200 N NEVADA ST            | 3/8/2025      | P4          |
| С          | THEFT 3D FROM MOTOR VEHICLE            | 8400 N NEVADA ST            | 3/3/2025      | Р3          |
| С          | THEFT 3D SHOPLIFTING                   | 9200 N COLTON ST            | 3/4/2025      | P8          |
| С          | THEFT 3D SHOPLIFTING                   | 9200 N COLTON ST            | 3/4/2025      | Р3          |
| С          | THEFT 3D SHOPLIFTING                   | 6500 N NEVADA ST            | 3/4/2025      | P4          |
| С          | THEFT 3D SHOPLIFTING                   | 9200 N COLTON ST            | 3/5/2025      | P2          |
| С          | THEFT 3D SHOPLIFTING                   | 9200 N COLTON ST            | 3/5/2025      | P8          |
| С          | THEFT 3D SHOPLIFTING                   | 9500 N NEWPORT HWY          | 3/7/2025      | Р3          |
| С          | THEFT 3D SHOPLIFTING                   | 9200 N COLTON ST            | 3/7/2025      | P1          |
| С          | THEFT 3D SHOPLIFTING                   | 9500 N NEWPORT HWY          | 3/7/2025      | P4          |
| С          | THEFT 3D SHOPLIFTING                   | 9200 N COLTON ST            | 3/8/2025      | P4          |
| С          | THEFT 3D SHOPLIFTING                   | 9500 N NEWPORT HWY          | 3/8/2025      | P4          |

| A/C        | Offense Statute                        | Address                     | Reported Date | <u>Dist</u> |
|------------|----------------------------------------|-----------------------------|---------------|-------------|
| С          | THEFT 3D SHOPLIFTING                   | 7500 N DIVISION ST          | 3/3/2025      |             |
| С          | THEFT 3D VEHICLE PARTS AND ACCESSORIES | 8400 N NEVADA ST            | 3/3/2025      | Р3          |
| С          | THEFT 3D VEHICLE PARTS AND ACCESSORIES | 8400 N NEVADA ST            | 3/5/2025      | Р3          |
| С          | THEFT OF MOTOR VEHICLE                 | 7600 N DIVISION ST          | 3/3/2025      | P4          |
| С          | THEFT OF MOTOR VEHICLE                 | 6400 N DIVISION ST          | 3/5/2025      | P8          |
| <u>SPB</u> | <u>3WH</u>                             |                             |               |             |
| С          | THEFT OF MOTOR VEHICLE                 | N HELENA ST / E DECATUR AVE | 3/6/2025      | P4          |