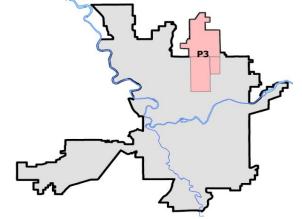

| 2                           | 2/2/2025 -                 | - 3/1/2025<br>- 3/1/2025<br>- 3/1/2025            | Prior 28                   | Day Period<br>Day Perio<br>D Period: |                                                           | 2/16/2025 -<br>1/5/2025 -<br>1/1/2024 - | 2/1/2025                         |                                                    |  |

Prepared by SPD Crime Analysis Office - Monday, March 3, 2025

NOTE: SPD moved from UCR to the NIBRS reporting standard on 10/4/16 following the transition to a new RMS System. Numbers on CompStat reports prior to this date should not be used as a comparison to those on this report. Additional info on these reporting standards can be found on the FBI website: https://ucr.fbi.gov/nibrs-overview





# NE - Neva-Wood District (P3)



| A/C        | Offense Statute                            | <u>Address</u>                   | Reported Date | <u>Dist</u> |
|------------|--------------------------------------------|----------------------------------|---------------|-------------|
| SPB        | 3NL                                        |                                  |               |             |
| С          | ASSAULT 2D                                 | 900 E HOFFMAN AVE                | 2/27/2025     | P1          |
| С          | RETAIL THEFT WITH SPECIAL CIRCUMSTANCES 3D | 4700 N DIVISION ST               | 2/26/2025     | P3          |
| С          | RETAIL THEFT WITH SPECIAL CIRCUMSTANCES 3D | 4700 N DIVISION ST               | 2/27/2025     | P4          |
| С