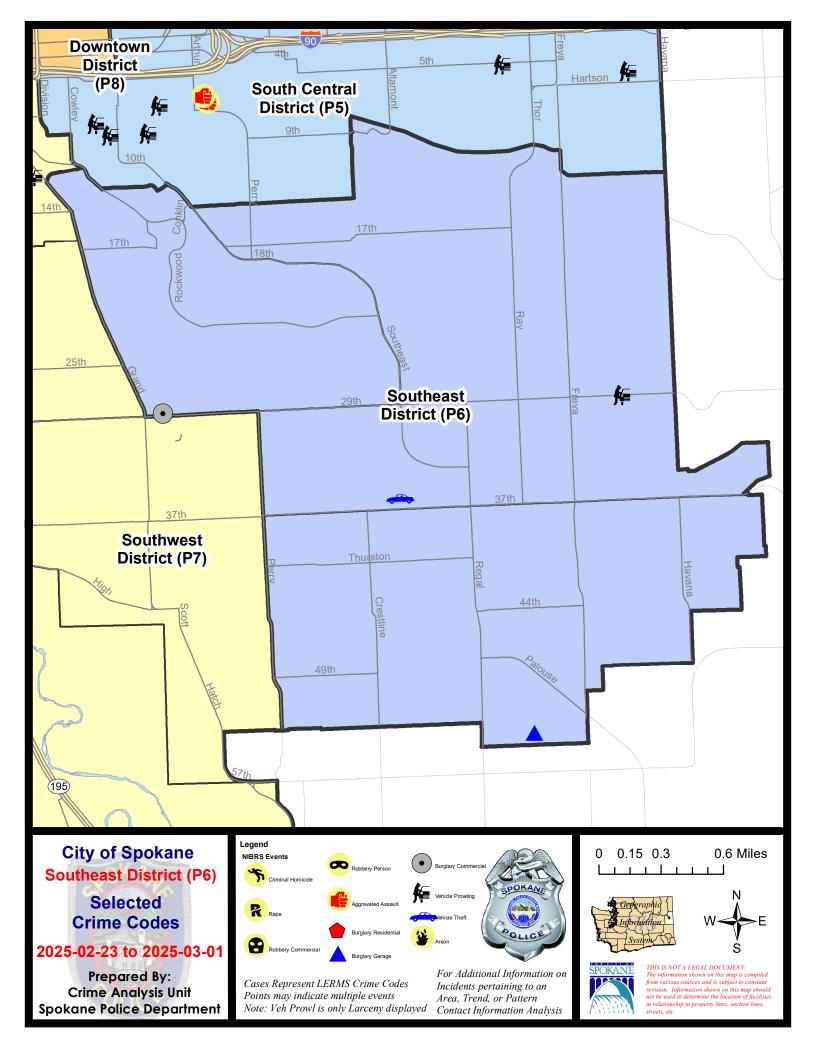

# SOLICE SOLICE

### **SE - Southeast District (P6)**

# **Preliminary IBR Counts**

|           |                                                                                                                  | 7 Da             | ay Compan              | ison                                     | 28 D                        | 28 Day Comparison                    |                                                  |                                  | YTD Comparison                    |                                                                |  |
|-----------|------------------------------------------------------------------------------------------------------------------|------------------|------------------------|------------------------------------------|-----------------------------|--------------------------------------|--------------------------------------------------|----------------------------------|-----------------------------------|----------------------------------------------------------------|--|
| NIBRS Ca  | ategories (Part 1 Selected)                                                                                      | Current          | Prior                  | Percent                                  | Current                     | Prior                                | Percent                                          | Current                          | Prior                             | Percent                                                        |  |
| Violent   | Criminal Homicide Rape Robbery - Commercial Robbery - Person Aggravated Assault - Non DV Aggravated Assault - DV | 0<br>0<br>0<br>0 | 0<br>1<br>0<br>0<br>0  | -100.00%                                 | 0<br>1<br>0<br>0<br>1<br>4  | 0<br>2<br>1<br>0<br>0                | -50.00%<br>-100.00%                              | 0<br>3<br>1<br>0<br>1<br>4       | 1<br>1<br>2<br>2<br>2<br>3<br>4   | -100.00%<br>200.00%<br>-50.00%<br>-100.00%<br>-66.67%<br>0.00% |  |
| Property  | Violent Total:  Burglary - Residential  Burglary Garage  Burglary Commercial  Larceny  Vehicle Theft  Arson      | 0 1 1 2 1 0      | 1<br>1<br>0<br>11<br>0 | -100.00%<br>-100.00%<br>0.00%<br>-81.82% | 3<br>3<br>1<br>25<br>1<br>0 | 3<br>0<br>3<br>3<br>46<br>1<br>2     | 0.00%<br>-66.67%<br>-45.65%<br>0.00%<br>-100.00% | 9<br>4<br>6<br>5<br>75<br>2<br>2 | 13<br>6<br>6<br>2<br>82<br>8<br>0 | -30.77%  -33.33%  0.00%  150.00%  -8.54%  -75.00%              |  |
| Prelimina | Property Total: ry Part 1 Crime Totals:                                                                          | 5                | 13                     | -61.54%<br>-66.67%                       | 33                          | 55                                   | -40.00%<br>-32.76%                               | 103                              | 104                               | -9.62%<br>-11.97%                                              |  |
|           | Current 7 Day Period:<br>Current 28 Day Period:<br>Current YTD Day Period:                                       | 2                | 2/2/2025               | - 3/1/2025<br>- 3/1/2025<br>- 3/1/2025   | Prior 28                    | Day Period<br>Day Perio<br>D Period: |                                                  |                                  | 2/22/2025<br>2/1/2025<br>3/1/2024 | ;                                                              |  |

Prepared by SPD Crime Analysis Office - Monday, March 3, 2025

NOTE: SPD moved from UCR to the NIBRS reporting standard on 10/4/16 following the transition to a new RMS System. Numbers on CompStat reports prior to this date should not be used as a comparison to those on this report. Additional info on these reporting standards can be found on the FBI website: https://ucr.fbi.gov/nibrs-overview

# SE - Southeast District (P6)

| A/C | Offense Statute             | <u>Address</u>           | Reported Date | <u>Dist</u> |
|-----|-----------------------------|--------------------------|---------------|-------------|
| SPC | C6LH                        |                          |               |             |
| С   | THEFT 3D FROM MOTOR VEHICLE | E 29TH AVE / S MYRTLE ST | 2/25/2025     | P6          |
| С   | THEFT OF MOTOR VEHICLE      | 2400 E 35TH AVE          | 2/24/2025     | P6          |
| SPC | <u> </u>                    |                          |               |             |
| С   | BURGLARY 2D COMMERCIAL      | 700 E 29TH AVE           | 2/25/2025     | P6          |
| SPC | C6SG                        |                          |               |             |
| С   | BURGLARY 2D GARAGE          | 3300 E 55TH AVE          | 3/1/2025      | P6          |
| С   | THEFT 2D ALL OTHER          | 4200 S TENFEL LN         | 2/24/2025     | P6          |