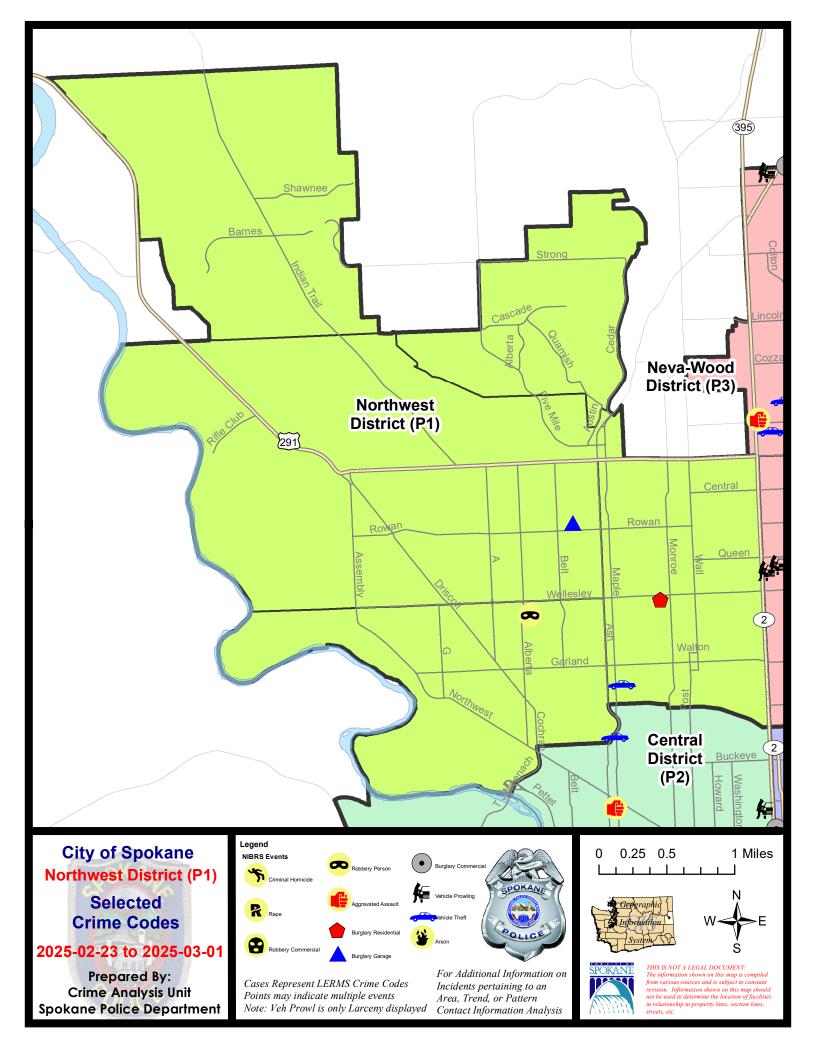

#### **NW - Northwest District (P1)**

# NW - Northwest District (P1)

| A/C        | Offense Statute        | <u>Address</u>         | Reported Date | <u>Dist</u> |
|------------|------------------------|------------------------|---------------|-------------|
| SPA        | 1AD                    |                        |               |             |
| С          | ROBBERY 1D PERSON      | 2500 W WELLESLEY AVE   | 2/26/2025     | P1          |
| С          | THEFT 3D ALL OTHER     | 1700 W GARLAND AVE     | 2/27/2025     |             |
| Α          | THEFT 3D SHOPLIFTING   | 2500 W WELLESLEY AVE   | 2/26/2025     | P1          |
| С          | THEFT 3D SHOPLIFTING   | 2500 W WELLESLEY AVE   | 2/26/2025     | P1          |
| С          | THEFT 3D SHOPLIFTING   | 2500 W WELLESLEY AVE   | 2/28/2025     |             |
| SPA        | 1BS                    |                        |               |             |
| С          | THEFT 3D SHOPLIFTING   | 3300 W INDIAN TRAIL RD | 2/26/2025     | P1          |
| SPA        | <u>lit</u>             |                        |               |             |
| Α          | THEFT 3D ALL OTHER     | 10200 N ARROWHEAD DR   | 2/24/2025     | P1          |
| SPA        | 1 <u>NH</u>            |                        |               |             |
| С          | RESIDENTIAL BURGLARY   | 4600 N MADISON ST      | 2/23/2025     | P1          |
| С          | THEFT 3D ALL OTHER     | 4100 N HAWTHORNE ST    | 3/1/2025      |             |
| С          | THEFT 3D FROM BUILDING | 5500 N MONROE ST       | 2/26/2025     |             |
| С          | THEFT 3D SHOPLIFTING   | 1000 W WELLESLEY AVE   | 2/26/2025     | P1          |
| С          | THEFT 3D SHOPLIFTING   | 3600 N DIVISION ST     | 2/28/2025     | P1          |
| С          | THEFT OF MOTOR VEHICLE | 1500 W GORDON AVE      | 2/27/2025     | P1          |
| <u>SPA</u> | 1NW                    |                        |               |             |
| Α          | BURGLARY 2D GARAGE     | 5500 N CANNON ST       | 2/24/2025     | P1          |
| С          | MAIL THEFT             | 6100 N BELT ST         | 2/26/2025     | P1          |