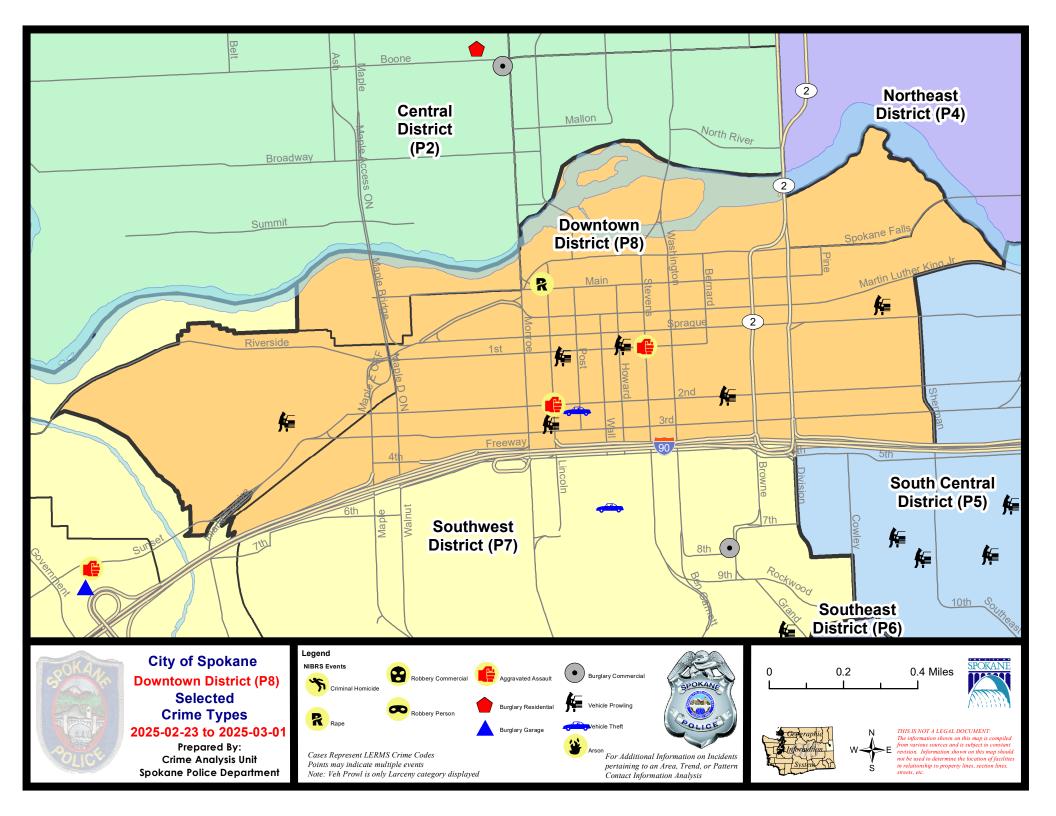

# DOWNTOWN PRECINCT (P8) DAVID SECTOR

## **Preliminary IBR Counts**

|           |                                                                                                                  |                        | ay Compari                  | ison                                       | 28 Da                       | ay Compar                            | rison                                     | YT                                      | D Compariso                    | on                                                   |
|-----------|------------------------------------------------------------------------------------------------------------------|------------------------|-----------------------------|--------------------------------------------|-----------------------------|--------------------------------------|-------------------------------------------|-----------------------------------------|--------------------------------|------------------------------------------------------|
| NIBRS Ca  | tegories (Part 1 Selected)                                                                                       | Current                | Prior                       | Percent                                    | Current                     | Prior                                | Percent                                   | Current                                 | Prior                          | Percent                                              |
| Violent   | Criminal Homicide Rape Robbery - Commercial Robbery - Person Aggravated Assault - Non DV Aggravated Assault - DV | 0 1 0 0 2 0            | 0<br>0<br>0<br>1<br>0<br>0  | -100.00%                                   | 0<br>1<br>0<br>1<br>4<br>0  | 0<br>2<br>0<br>4<br>10<br>3          | -50.00%<br>-75.00%<br>-60.00%<br>-100.00% | 0<br>3<br>0<br>8<br>18<br>3             | 0<br>1<br>3<br>18<br>23<br>5   | 200.00%<br>-100.00%<br>-55.56%<br>-21.74%<br>-40.00% |
| Property  | Burglary - Residential Burglary Garage Burglary Commercial Larceny Vehicle Theft Arson                           | 0<br>0<br>0<br>16<br>1 | 3<br>0<br>3<br>28<br>3<br>0 | -100.00%<br>-100.00%<br>-42.86%<br>-66.67% | 8<br>0<br>5<br>92<br>7<br>2 | 2<br>0<br>4<br>77<br>8               | 300.00%<br>25.00%<br>19.48%<br>-12.50%    | 11<br>0<br>9<br>181<br>15               | 9<br>0<br>14<br>167<br>22<br>2 | -35.71%<br>8.38%<br>-31.82%<br>0.00%                 |
|           | Property Total:                                                                                                  | 17                     | 37                          | -54.05%                                    | 114                         | 91                                   | 25.27%                                    | 218                                     | 214                            | 1.87%                                                |
| Prelimina | ry Part 1 Crime Totals:                                                                                          | 20                     | 38                          | -47.37%                                    | 120                         | 110                                  | 9.09%                                     | 250                                     | 264                            | -5.30%                                               |
|           | Current 7 Day Period: Current 28 Day Period: Current YTD Day Period:                                             | 2                      | 2/2/2025 -                  | - 3/1/2025<br>- 3/1/2025<br>- 3/1/2025     | Prior 28                    | eay Period<br>Day Perio<br>D Period: |                                           | 2/16/2025 -<br>1/5/2025 -<br>1/1/2024 - | 2/1/2025                       |                                                      |
|           |                                                                                                                  |                        |                             |                                            |                             |                                      |                                           |                                         |                                |                                                      |