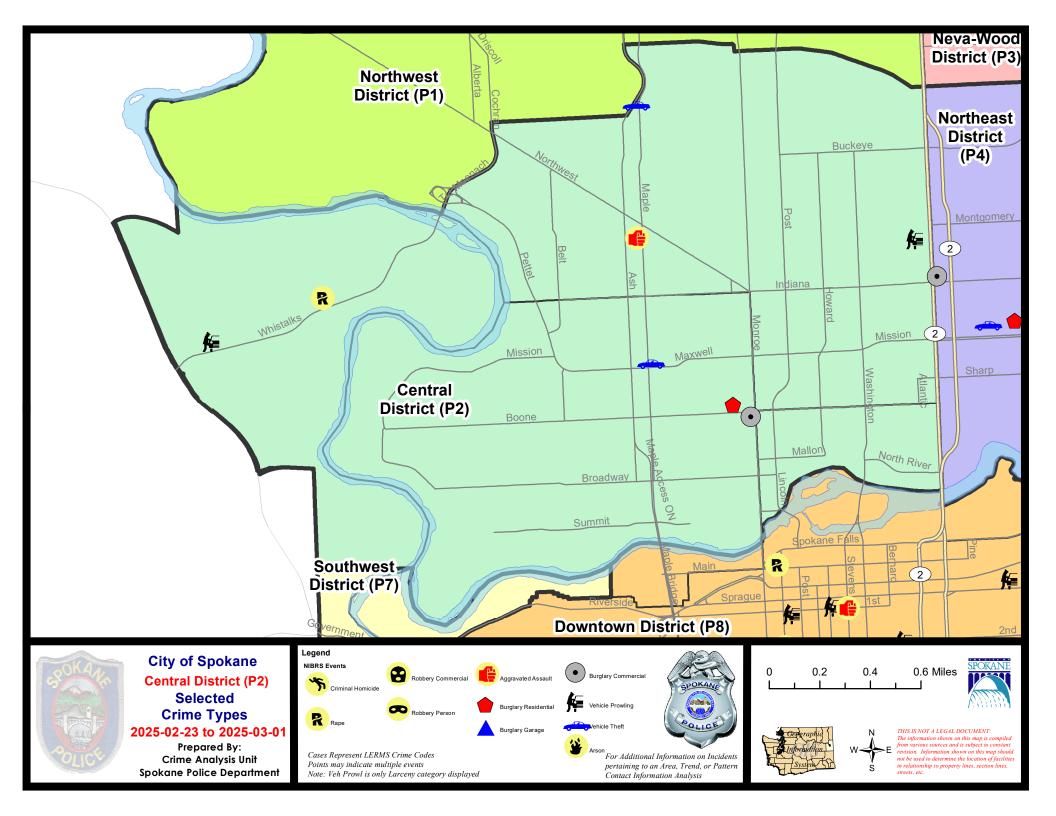

### **NW - North Central District (P2)**

# NW - Central District (P2)

| A/C | Offense Statute                        | <u>Address</u>          | Reported Date | <u>Dist</u> |
|-----|----------------------------------------|-------------------------|---------------|-------------|
| SPA | . <u>2EG</u>                           |                         |               |             |
| С   | ASSAULT 3D WEAPON OR NEGLIGENT INJURY  | 2200 N ASH ST           | 2/28/2025     | P1          |
| С   | MAIL THEFT                             | 500 W SINTO AVE         | 2/27/2025     | P2          |
| С   | THEFT 1D VEHICLE PARTS AND ACCESSORIES | 2000 W SHANNON AVE      | 2/27/2025     | P2          |
| С   | THEFT 2D FROM BUILDING                 | 1300 N DIVISION ST      | 2/23/2025     | P2          |
| С   | THEFT 2D FROM BUILDING                 | 700 W MAXWELL AVE       | 3/1/2025      | P2          |
| С   | THEFT 3D ALL OTHER                     | 1600 W NORTHWEST BLVD   | 2/24/2025     | P1          |
| С   | THEFT 3D ALL OTHER                     | 1700 W CHELAN AVE       | 2/23/2025     |             |
| С   | THEFT 3D FROM MOTOR VEHICLE            | 2100 N ATLANTIC ST      | 2/25/2025     | P2          |
| С   | THEFT 3D SHOPLIFTING                   | 1600 W NORTHWEST BLVD   | 2/25/2025     | P1          |
| С   | THEFT 3D SHOPLIFTING                   | 1600 W NORTHWEST BLVD   | 2/25/2025     | P2          |
| Α   | THEFT 3D SHOPLIFTING                   | 1600 W NORTHWEST BLVD   | 2/25/2025     | P2          |
| С   | THEFT 3D SHOPLIFTING                   | 1600 W NORTHWEST BLVD   | 2/25/2025     | P2          |
| С   | THEFT 3D SHOPLIFTING                   | 1600 W NORTHWEST BLVD   | 2/27/2025     |             |
| С   | THEFT OF MOTOR VEHICLE                 | 3000 N MAPLE ST         | 3/1/2025      | P1          |
| SPA | . <u>2WC</u>                           |                         |               |             |
| Α   | BURGLARY 2D COMMERCIAL                 | 1100 N MONROE ST        | 2/28/2025     | P1          |
| С   | MAIL THEFT                             | 1100 W MAXWELL AVE      | 2/27/2025     | P1          |
| С   | RESIDENTIAL BURGLARY                   | 1200 N MADISON ST       | 2/24/2025     | P1          |
| С   | THEFT 2D FROM BUILDING                 | 1700 W MALLON AVE       | 2/27/2025     | P2          |
| С   | THEFT 3D ALL OTHER                     | 600 N CEDAR ST          | 2/26/2025     |             |
| С   | THEFT 3D ALL OTHER                     | 1500 W MISSION AVE      | 2/28/2025     |             |
| С   | THEFT 3D FROM BUILDING                 | 1300 W BOONE AVE        | 2/24/2025     | P2          |
| С   | THEFT 3D SHOPLIFTING                   | 1000 W SUMMIT PKWY      | 2/24/2025     | P1          |
| С   | THEFT 3D SHOPLIFTING                   | 1000 W SUMMIT PKWY      | 2/25/2025     | P1          |
| С   | THEFT OF MOTOR VEHICLE                 | 1500 W MAXWELL AVE      | 2/25/2025     | P1          |
| SPA | . <u>2WH</u>                           |                         |               |             |
| С   | MAIL THEFT                             | 1600 N RIVER RIDGE BLVD | 2/24/2025     | P2          |
| С   | RAPE 2D                                |                         | 2/25/2025     | P2          |
| С   | THEFT 2D ALL OTHER                     | 3400 W WHISTALKS WAY    | 2/28/2025     |             |
| С   | THEFT 3D FROM BUILDING                 | 1900 N HOLY NAMES CT    | 2/24/2025     | P2          |
| Α   | THEFT 3D FROM MOTOR VEHICLE            | 4100 W WHISTALKS WAY    | 2/27/2025     | P2          |
| С   | THEFT 3D VEHICLE PARTS AND ACCESSORIES | 2800 W ELLIOTT DR       | 2/23/2025     | P2          |
|     |                                        |                         |               |             |