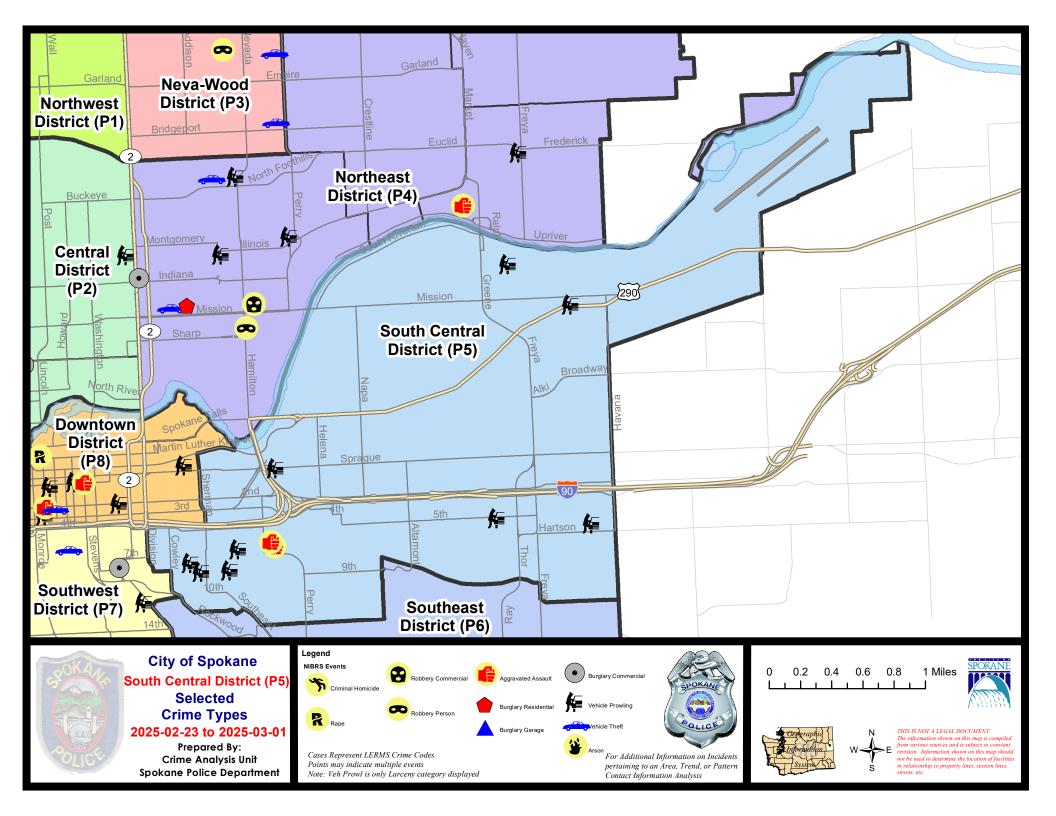

# SPOKANE

#### **SE - South Central District (P5)**

### **Preliminary IBR Counts**

|           |                                                                                                                  | 7 Da                   | ay Compan                  | ison                                   | 28 Day Comparison YTD Co     |                                      |                                                      | D Comparis                              | on                         |                                                             |
|-----------|------------------------------------------------------------------------------------------------------------------|------------------------|----------------------------|----------------------------------------|------------------------------|--------------------------------------|------------------------------------------------------|-----------------------------------------|----------------------------|-------------------------------------------------------------|
| NIBRS Ca  | ategories (Part 1 Selected)                                                                                      | Current                | Prior                      | Percent                                | Current                      | Prior                                | Percent                                              | Current                                 | Prior                      | Percent                                                     |
| Violent   | Criminal Homicide Rape Robbery - Commercial Robbery - Person Aggravated Assault - Non DV Aggravated Assault - DV | 0<br>0<br>0<br>0<br>1  | 0<br>1<br>0<br>0<br>2<br>2 | -100.00%<br>-50.00%<br>-50.00%         | 0<br>5<br>0<br>2<br>4<br>7   | 0<br>1<br>0<br>3<br>5<br>4           | 400.00%<br>-33.33%<br>-20.00%<br>75.00%              | 0<br>6<br>0<br>5<br>9                   | 0<br>5<br>1<br>2<br>7<br>8 | 20.00%<br>-100.00%<br>150.00%<br>28.57%<br>37.50%           |
| Property  | Violent Total:  Burglary - Residential Burglary Garage Burglary Commercial Larceny Vehicle Theft Arson           | 0<br>0<br>0<br>16<br>0 | 0<br>0<br>0<br>15<br>1     | -60.00%<br>6.67%<br>-100.00%           | 18<br>0<br>0<br>70<br>5<br>0 | 13<br>3<br>1<br>5<br>52<br>8         | 38.46%  -66.67%  -100.00%  -100.00%  34.62%  -37.50% | 31<br>6<br>1<br>7<br>128<br>13<br>0     | 23 13 11 6 115 17 4        | 34.78%  -53.85%  -90.91%  16.67%  11.30%  -23.53%  -100.00% |
|           | Property Total:                                                                                                  | 16                     | 16                         | 0.00%                                  | 76                           | 69                                   | 10.14%                                               | 155                                     | 166                        | -6.63%                                                      |
| Prelimina | ry Part 1 Crime Totals:                                                                                          | 18                     | 21                         | -14.29%                                | 94                           | 82                                   | 14.63%                                               | 186                                     | 189                        | -1.59%                                                      |
|           | Current 7 Day Period:<br>Current 28 Day Period:<br>Current YTD Day Period:                                       | 2                      | 2/2/2025                   | - 3/1/2025<br>- 3/1/2025<br>- 3/1/2025 | Prior 28                     | Day Period<br>Day Perio<br>D Period: |                                                      | 2/16/2025 -<br>1/5/2025 -<br>1/1/2024 - | 2/1/2025                   | i                                                           |
|           |                                                                                                                  |                        |                            |                                        |                              |                                      | 79                                                   |                                         |                            |                                                             |

Prepared by SPD Crime Analysis Office - Monday, March 3, 2025

NOTE: SPD moved from UCR to the NIBRS reporting standard on 10/4/16 following the transition to a new RMS System. Numbers on CompStat reports prior to this date should not be used as a comparison to those on this report. Additional info on these reporting standards can be found on the FBI website: https://ucr.fbi.gov/nibrs-overview

# SE - South Central District (P5)

| A/C | Offense Statute                        | <u>Address</u>         | Reported Date | <u>Dist</u> |
|-----|----------------------------------------|------------------------|---------------|-------------|
| SPC | SEC                                    |                        |               |             |
| С   | ASSAULT 2D                             | 600 S RICHARD ALLEN CT | 2/25/2025     | P5          |
| С   | HARASSMENT FELONY WEAPON INVOLVED      | 600 S RICHARD ALLEN CT | 2/27/2025     | P6          |
| С   | THEFT 2D FROM BUILDING                 | 1100 E 8TH AVE         | 2/27/2025     | P5          |
| С   | THEFT 3D FROM MOTOR VEHICLE            | 800 S HATCH ST         | 2/23/2025     | P5          |
| С   | THEFT 3D FROM MOTOR VEHICLE            | 500 S RAY ST           | 2/24/2025     | P5          |
| С   | THEFT 3D FROM MOTOR VEHICLE            | 4000 E 6TH AVE         | 2/24/2025     | P5          |
| С   | THEFT 3D FROM MOTOR VEHICLE            | 800 E HARTSON AVE      | 2/25/2025     | P5          |
| С   | THEFT 3D FROM MOTOR VEHICLE            | 400 E 8TH AVE          | 2/26/2025     | P5          |
| С   | THEFT 3D FROM MOTOR VEHICLE            | 1100 E SPRAGUE AVE     | 3/1/2025      |             |
| С   | THEFT 3D SHOPLIFTING                   | 500 N FREYA ST         | 2/26/2025     | P5          |
| С   | THEFT 3D SHOPLIFTING                   | 3000 E SPRAGUE AVE     | 2/25/2025     |             |
| С   | THEFT 3D SHOPLIFTING                   | 400 S THOR ST          | 3/1/2025      |             |
| С   | THEFT 3D SHOPLIFTING                   | 400 S THOR ST          | 3/1/2025      |             |
| С   | THEFT 3D SHOPLIFTING                   | 400 S THOR ST          | 3/1/2025      |             |
| С   | THEFT 3D VEHICLE PARTS AND ACCESSORIES | 3300 E TRENT AVE       | 2/28/2025     | P5          |
| С   | THEFT OF A FIREARM FROM MOTOR VEHICLE  | 300 E 7TH AVE          | 2/26/2025     | P5          |
| SPC | :5GP                                   |                        |               |             |
| С   | THEFT 2D FROM MOTOR VEHICLE            | 1800 N GREENE ST       | 2/27/2025     | P5          |
| С   | THEFT 3D FROM MOTOR VEHICLE            | 3900 E TRENT AVE       | 2/27/2025     | P5          |