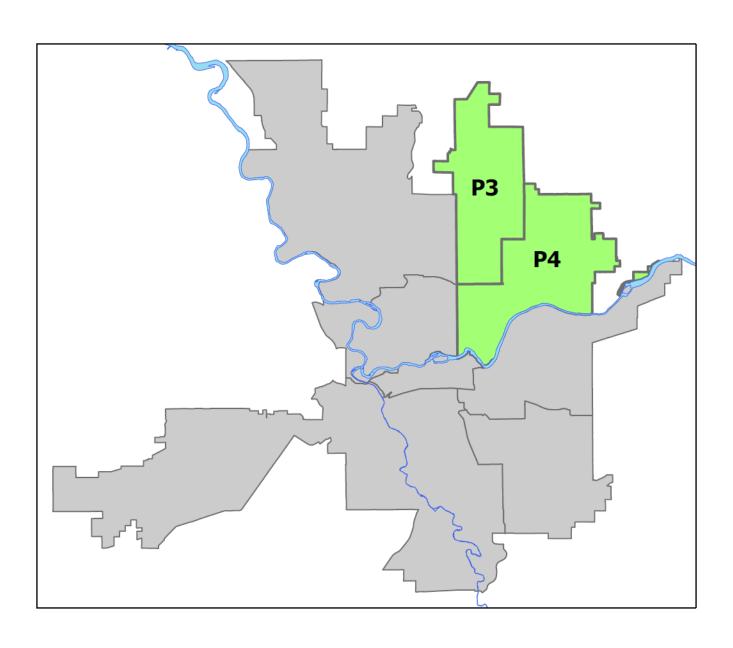

### **PSA Commander**

**Captain Shawn Kendall** 

**NevaWood District (P3) Northeast District (P4)** 

# NORTHEAST PRECINCT (P3, P4) BAKER SECTOR