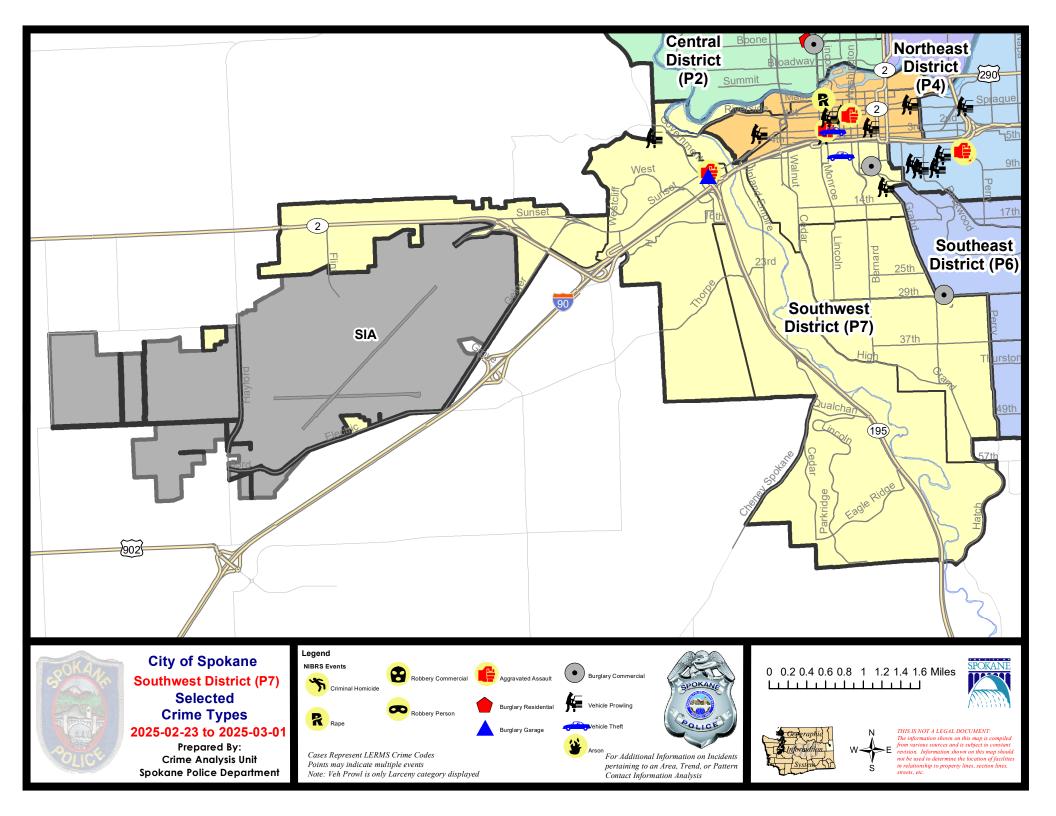

# EQLICE COLICE

#### SW - Southwest District (P7)

## **Preliminary IBR Counts**

|                                  |                                                                                                                  | 7 Da                        | y Compari                   | son                                      | 28 Day Comparison Y         |                                      |                                                   | YT                                      | TD Comparison              |                                                  |
|----------------------------------|------------------------------------------------------------------------------------------------------------------|-----------------------------|-----------------------------|------------------------------------------|-----------------------------|--------------------------------------|---------------------------------------------------|-----------------------------------------|----------------------------|--------------------------------------------------|
| NIBRS Ca                         | tegories (Part 1 Selected)                                                                                       | Current                     | Prior                       | Percent                                  | Current                     | Prior                                | Percent                                           | Current                                 | Prior                      | Percent                                          |
| Violent                          | Criminal Homicide Rape Robbery - Commercial Robbery - Person Aggravated Assault - Non DV Aggravated Assault - DV | 0<br>0<br>0<br>0<br>1       | 0<br>1<br>0<br>0<br>0       | -100.00%                                 | 0<br>3<br>0<br>0<br>1<br>2  | 0<br>1<br>0<br>2<br>6<br>3           | -100.00%<br>-83.33%<br>-33.33%                    | 0<br>5<br>0<br>3<br>7<br>5              | 0<br>3<br>0<br>0<br>2<br>7 | 66.67%<br>250.00%<br>-28.57%                     |
|                                  | Violent Total:                                                                                                   | 1                           | 2                           | -50.00%                                  | 6                           | 12                                   | -50.00%                                           | 20                                      | 12                         | 66.67%                                           |
| Property                         | Burglary - Residential Burglary Garage Burglary Commercial Larceny Vehicle Theft Arson                           | 0<br>1<br>1<br>14<br>1<br>0 | 1<br>2<br>0<br>15<br>2<br>0 | -100.00%<br>-50.00%<br>-6.67%<br>-50.00% | 2<br>6<br>2<br>56<br>5<br>0 | 1<br>1<br>3<br>46<br>4<br>0          | 100.00%<br>500.00%<br>-33.33%<br>21.74%<br>25.00% | 3<br>7<br>5<br>105<br>9                 | 10<br>6<br>4<br>89<br>14   | -70.00%<br>16.67%<br>25.00%<br>17.98%<br>-35.71% |
|                                  | Property Total:                                                                                                  | 17                          | 20                          | -15.00%                                  | 71                          | 55                                   | 29.09%                                            | 129                                     | 123                        | 4.88%                                            |
| Preliminary Part 1 Crime Totals: |                                                                                                                  | 18                          | 22                          | -18.18%                                  | 77                          | 67                                   | 14.93%                                            | 149                                     | 135                        | 10.37%                                           |
|                                  | Current 7 Day Period:<br>Current 28 Day Period:<br>Current YTD Day Period:                                       | 2                           | 2/2/2025 -                  | 3/1/2025<br>3/1/2025<br>3/1/2025         | Prior 28                    | Day Period<br>Day Perio<br>D Period: |                                                   | 2/16/2025 -<br>1/5/2025 -<br>1/1/2024 - | 2/1/2025                   |                                                  |

Prepared by SPD Crime Analysis Office - Monday, March 3, 2025

NOTE: SPD moved from UCR to the NIBRS reporting standard on 10/4/16 following the transition to a new RMS System. Numbers on CompStat reports prior to this date should not be used as a comparison to those on this report. Additional info on these reporting standards can be found on the FBI website: https://ucr.fbi.gov/nibrs-overview

# SE - Southwest District (P7)

| A/C | Offense Statute                        | <u>Address</u>             | Reported Date | <u>Dist</u> |
|-----|----------------------------------------|----------------------------|---------------|-------------|
| SPC | 27CH                                   |                            |               |             |
| С   | BURGLARY 2D COMMERCIAL                 | 200 W 8TH AVE              | 2/26/2025     | P7          |
| С   | THEFT 1D FROM BUILDING                 | 600 S WASHINGTON ST        | 2/27/2025     | P7          |
| С   | THEFT 1D VEHICLE PARTS AND ACCESSORIES | 1000 W 9TH AVE             | 2/24/2025     | P7          |
| С   | THEFT 2D ALL OTHER                     | 1000 W 9TH AVE             | 2/24/2025     | P7          |
| С   | THEFT 2D FROM BUILDING                 | 100 W 8TH AVE              | 2/27/2025     | P7          |
| С   | THEFT 3D ALL OTHER                     | W 8TH AVE / S MCCLELLAN ST | 2/27/2025     | P7          |
| С   | THEFT 3D ALL OTHER                     | 1100 W 10TH AVE            | 2/26/2025     |             |
| С   | THEFT 3D FROM MOTOR VEHICLE            | 0 W SUMNER AVE             | 2/25/2025     |             |
| С   | THEFT 3D VEHICLE PARTS AND ACCESSORIES | 1600 W 6TH AVE             | 2/24/2025     | P7          |
| Α   | THEFT OF MOTOR VEHICLE                 | S WALL ST / W 6TH AVE      | 2/25/2025     | P7          |
| SPC | 7.7CS                                  |                            |               |             |
| С   | MAIL THEFT                             | 4100 S GARFIELD ST         | 2/27/2025     | P7          |
| С   | THEFT 2D ALL OTHER                     | 3700 S GRAND BLVD          | 2/28/2025     | P7          |
| SPC | 7GT                                    |                            |               |             |
| С   | THEFT 3D ALL OTHER                     | 3100 W SOUTH LOOP AVE      | 2/24/2025     | P7          |
| SPC | <del>7WH</del>                         |                            |               |             |
| С   | ASSAULT 1D                             | 2700 W SUNSET BLVD         | 2/25/2025     | P7          |
| С   | BURGLARY 2D GARAGE                     | 2700 W 8TH AVE             | 2/24/2025     | P7          |
| С   | THEFT 3D ALL OTHER                     | 2600 W SUNSET BLVD         | 2/27/2025     | P7          |
| С   | THEFT 3D FROM MOTOR VEHICLE            | 3500 W 2ND AVE             | 3/1/2025      |             |
| SPC | <del>Z7WP</del>                        |                            |               |             |
| С   | THEFT 2D ALL OTHER                     | S GEIGER BLVD / S GROVE RD | 3/1/2025      | P7          |
|     |                                        |                            |               |             |