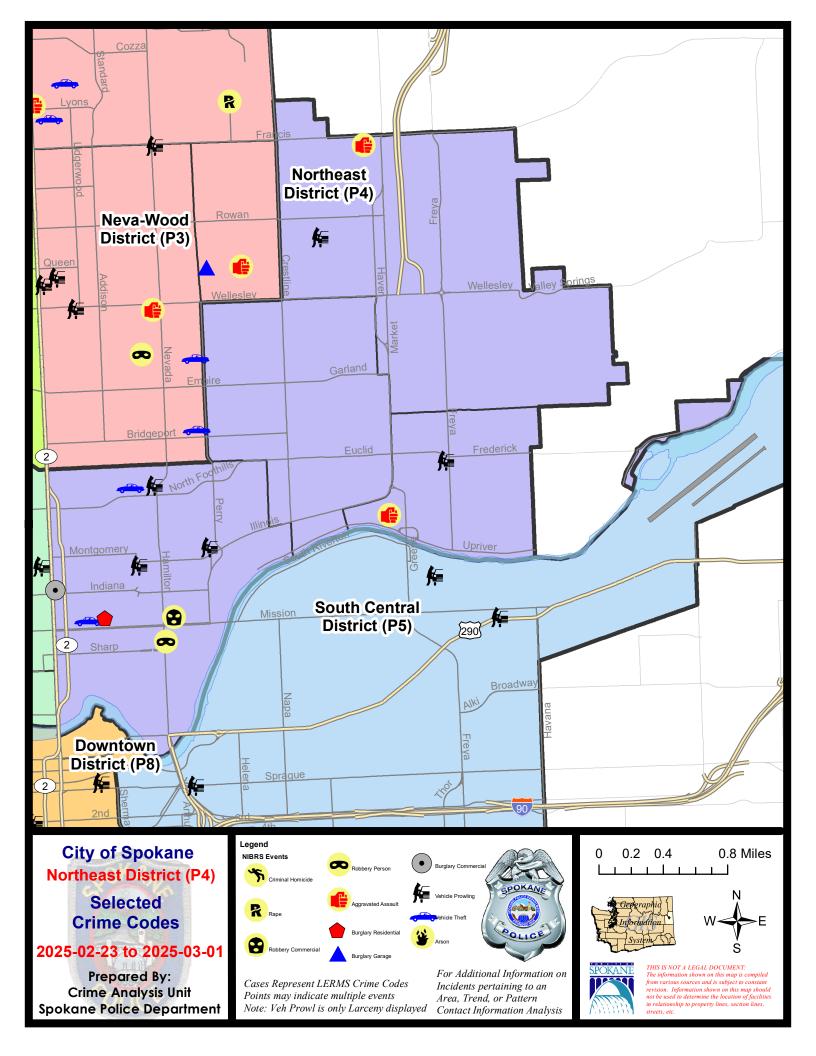

# NE - Northeast District (P4)

| A/C        | Offense Statute                        | <u>Address</u>            | Reported Date | <u>Dist</u> |
|------------|----------------------------------------|---------------------------|---------------|-------------|
| <u>SPB</u> | <u>4BE</u>                             |                           |               |             |
| С          | THEFT 2D ALL OTHER                     | 4100 N REGAL ST           | 2/27/2025     |             |
| С          | THEFT 3D SHOPLIFTING                   | 3900 N MARKET ST          | 2/28/2025     | P4          |
| С          | THEFT 3D VEHICLE PARTS AND ACCESSORIES | 2900 E HEROY AVE          | 2/24/2025     | P4          |
| SPB        | <u>4HI</u>                             |                           |               |             |
| С          | ASSAULT 2D                             | 2900 E DECATUR AVE        | 2/27/2025     | P4          |
| С          | THEFT 2D FROM MOTOR VEHICLE            | N COOK ST / E EVERETT AVE | 2/24/2025     | P4          |
| С          | THEFT 3D FROM BUILDING                 | 3000 E COLUMBIA AVE       | 2/25/2025     | P4          |
| SPB        | <u>4L0</u>                             |                           |               |             |
| С          | BURGLARY 2D COMMERCIAL                 | 1900 N DIVISION ST        | 2/23/2025     | P1          |
| С          | RESIDENTIAL BURGLARY                   | 400 E AUGUSTA AVE         | 2/28/2025     | P4          |
| С          | ROBBERY 1D PERSON                      | 1300 N HAMILTON ST        | 3/1/2025      | P4          |
| С          | ROBBERY 2D COMMERCIAL                  | 900 E MISSION AVE         | 2/27/2025     | P4          |
| С          | THEFT 2D FROM BUILDING                 | 2600 N HAMILTON ST        | 2/25/2025     | P4          |
| С          | THEFT 2D FROM MOTOR VEHICLE            | 2100 N DAKOTA ST          | 2/23/2025     | P4          |
| С          | THEFT 3D FROM MOTOR VEHICLE            | 2200 N PERRY ST           | 2/23/2025     | P4          |
| С          | THEFT 3D FROM MOTOR VEHICLE            | 2800 N HAMILTON ST        | 2/24/2025     | P4          |
| С          | THEFT 3D SHOPLIFTING                   | 2600 N HAMILTON ST        | 2/23/2025     | P4          |
| С          | THEFT 3D SHOPLIFTING                   | 900 E MISSION AVE         | 2/25/2025     | P4          |
| С          | THEFT 3D SHOPLIFTING                   | 2600 N HAMILTON ST        | 2/26/2025     | P4          |
| С          | THEFT 3D SHOPLIFTING                   | 2600 N HAMILTON ST        | 2/27/2025     | P4          |
| С          | THEFT 3D SHOPLIFTING                   | 900 E MISSION AVE         | 2/27/2025     | P4          |
| С          | THEFT 3D SHOPLIFTING                   | 800 E DESMET AVE          | 2/23/2025     |             |
| С          | THEFT OF MOTOR VEHICLE                 | 1600 N LIDGERWOOD ST      | 2/23/2025     | P8          |
| С          | THEFT OF MOTOR VEHICLE                 | 2800 N DAKOTA ST          | 2/25/2025     | P4          |
| <u>SPB</u> | <u>4MI</u>                             |                           |               |             |
| С          | ASSAULT 2D                             | 3000 E JACKSON AVE        | 2/25/2025     | P4          |
| С          | THEFT 3D FROM MOTOR VEHICLE            | 3500 E FAIRVIEW AVE       | 2/25/2025     | P4          |