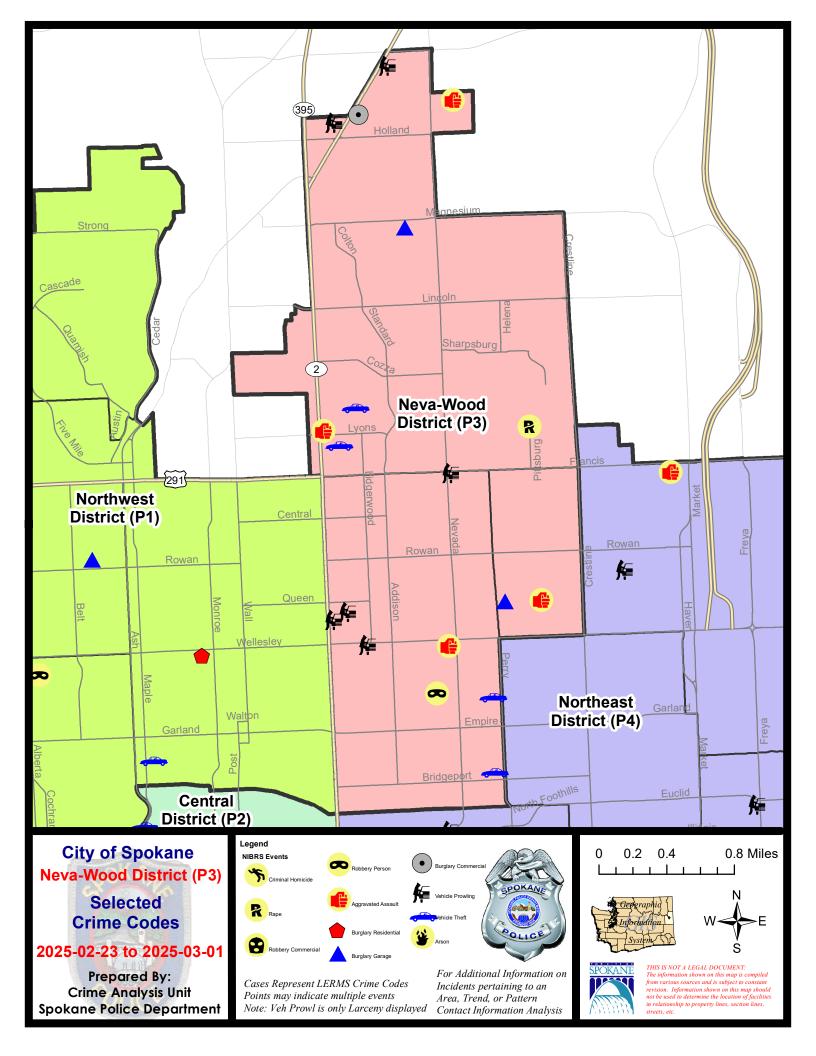

#### NE - Neva-Wood District (P3)

# NE - Neva-Wood District (P3)

| A/C        | Offense Statute                            | <u>Address</u>                   | Reported Date | <u>Dist</u> |
|------------|--------------------------------------------|----------------------------------|---------------|-------------|
| SPB        | 3NL                                        |                                  |               |             |
| С          | ASSAULT 2D                                 | 900 E HOFFMAN AVE                | 2/27/2025     | P1          |
| С          | RETAIL THEFT WITH SPECIAL CIRCUMSTANCES 3D | 4700 N DIVISION ST               | 2/26/2025     | P3          |
| С          | RETAIL THEFT WITH SPECIAL CIRCUMSTANCES 3D | 4700 N DIVISION ST               | 2/27/2025     | P4          |
| С          | ROBBERY 1D CARJACKING                      | E ROCKWELL AVE / N CINCINNATI ST | 2/23/2025     | P3          |
| С          | THEFT 2D ALL OTHER                         | 5500 N LIDGERWOOD ST             | 3/1/2025      | P3          |
| С          | THEFT 2D FROM BUILDING                     | 4700 N DIVISION ST               | 2/27/2025     | P3          |
| С          | THEFT 2D FROM MOTOR VEHICLE                | 4700 N DIVISION ST               | 2/28/2025     | P3          |
| С          | THEFT 2D FROM MOTOR VEHICLE                | 200 E WELLESLEY AVE              | 3/1/2025      | P3          |
| С          | THEFT 3D ALL OTHER                         | 1000 E DECATUR AVE               | 2/26/2025     | P3          |
| С          | THEFT 3D ALL OTHER                         | 5500 N LIDGERWOOD ST             | 3/1/2025      | P3          |
| С          | THEFT 3D ALL OTHER                         | 4700 N DIVISION ST               | 2/28/2025     |             |
| С          | THEFT 3D FROM BUILDING                     | 400 E DALTON AVE                 | 2/27/2025     | P3          |
| С          | THEFT 3D FROM BUILDING                     | 6000 N LIDGERWOOD ST             | 2/28/2025     |             |
| С          | THEFT 3D FROM MOTOR VEHICLE                | 1000 E FRANCIS AVE               | 2/27/2025     | Р3          |
| С          | THEFT 3D FROM MOTOR VEHICLE                | 4700 N DIVISION ST               | 3/1/2025      | Р3          |
| С          | THEFT 3D SHOPLIFTING                       | 4700 N DIVISION ST               | 2/26/2025     | P4          |
| С          | THEFT 3D SHOPLIFTING                       | 0 E EMPIRE AVE                   | 2/28/2025     | P4          |
| С          | THEFT 3D SHOPLIFTING                       | 4700 N DIVISION ST               | 2/27/2025     |             |
| С          | THEFT 3D SHOPLIFTING                       | 4700 N DIVISION ST               | 2/28/2025     |             |
| С          | THEFT 3D SHOPLIFTING                       | 4700 N DIVISION ST               | 3/1/2025      |             |
| С          | THEFT 3D VEHICLE PARTS AND ACCESSORIES     | 800 E DALKE AVE                  | 2/25/2025     | P3          |
| Α          | THEFT OF MOTOR VEHICLE                     | 1300 E LACROSSE AVE              | 2/23/2025     | P3          |
| С          | THEFT OF MOTOR VEHICLE                     | 1300 E COURTLAND AVE             | 2/24/2025     | P4          |
| <u>SPB</u> | 3 <u>3SH</u>                               |                                  |               |             |
| С          | ASSAULT 2D                                 | 6700 N DIVISION ST               | 2/27/2025     | P4          |
| С          | ASSAULT 4D WEAPON                          | 9700 N MORTON CT                 | 2/24/2025     | P3          |
| С          | BURGLARY 2D COMMERCIAL                     | 9600 N NEWPORT HWY               | 2/25/2025     | P4          |
| С          | BURGLARY 2D GARAGE                         | 600 E MAGNESIUM RD               | 2/23/2025     | P3          |
| С          | MAIL THEFT                                 | 8400 N NEVADA ST                 | 2/25/2025     | P3          |
| С          | RAPE 2D                                    |                                  | 2/25/2025     | P4          |
| С          | RETAIL THEFT WITH SPECIAL CIRCUMSTANCES 3D | 9700 N NEWPORT HWY               | 2/23/2025     | P4          |
| С          | THEFT 1D ALL OTHER                         | 7700 N WILDING DR                | 2/24/2025     | Р3          |
| С          | THEFT 1D SHOPLIFTING                       | 9600 N NEWPORT HWY               | 2/23/2025     | Р3          |
| С          | THEFT 2D ALL OTHER                         | 9200 N COLTON ST                 | 2/25/2025     | P4          |
| С          | THEFT 2D FROM MOTOR VEHICLE                | 9900 N NEWPORT HWY               | 2/28/2025     | Р3          |
| С          | THEFT 2D FROM MOTOR VEHICLE                | 9600 N NEWPORT HWY               | 3/1/2025      | Р3          |
| С          | THEFT 3D ALL OTHER                         | 200 E WEDGEWOOD AVE              | 2/28/2025     | P4          |
| С          | THEFT 3D ALL OTHER                         | 900 E CALKINS DR                 | 2/28/2025     | P4          |
|            |                                            |                                  |               |             |

| A/C        | Offense Statute             | Address             | Reported Date | Dist |
|------------|-----------------------------|---------------------|---------------|------|
| С          | THEFT 3D ALL OTHER          | 700 E HOUSTON AVE   | 2/25/2025     |      |
| Α          | THEFT 3D FROM MOTOR VEHICLE | 9600 N NEWPORT HWY  | 3/1/2025      | P3   |
| С          | THEFT 3D SHOPLIFTING        | 9200 N COLTON ST    | 2/23/2025     | P4   |
| С          | THEFT 3D SHOPLIFTING        | 9700 N NEWPORT HWY  | 2/23/2025     | P4   |
| С          | THEFT 3D SHOPLIFTING        | 6600 N DIVISION ST  | 2/23/2025     | P1   |
| С          | THEFT 3D SHOPLIFTING        | 9600 N NEWPORT HWY  | 2/23/2025     | P4   |
| С          | THEFT 3D SHOPLIFTING        | 9200 N COLTON ST    | 2/23/2025     | P4   |
| С          | THEFT 3D SHOPLIFTING        | 9200 N COLTON ST    | 2/24/2025     | P4   |
| С          | THEFT 3D SHOPLIFTING        | 6500 N NEVADA ST    | 2/24/2025     | P3   |
| С          | THEFT 3D SHOPLIFTING        | 6500 N NEVADA ST    | 2/24/2025     | P3   |
| С          | THEFT 3D SHOPLIFTING        | 6500 N NEVADA ST    | 2/24/2025     | P3   |
| С          | THEFT 3D SHOPLIFTING        | 9700 N NEWPORT HWY  | 2/26/2025     | P4   |
| Α          | THEFT 3D SHOPLIFTING        | 6500 N NEVADA ST    | 2/26/2025     | P3   |
| С          | THEFT 3D SHOPLIFTING        | 9200 N COLTON ST    | 2/27/2025     | P3   |
| С          | THEFT 3D SHOPLIFTING        | 6500 N NEVADA ST    | 3/1/2025      | P3   |
| С          | THEFT 3D SHOPLIFTING        | 6500 N NEVADA ST    | 2/24/2025     |      |
| С          | THEFT 3D SHOPLIFTING        | 9700 N NEWPORT HWY  | 2/28/2025     |      |
| С          | THEFT OF MOTOR VEHICLE      | 100 E WEDGEWOOD AVE | 2/23/2025     | P4   |
| С          | THEFT OF MOTOR VEHICLE      | 6600 N DIVISION ST  | 2/27/2025     | P4   |
| <u>SPB</u> | <u>3WH</u>                  |                     |               |      |
| С          | ASSAULT 1D                  | 1700 E QUEEN AVE    | 2/25/2025     | P4   |
| Α          | BURGLARY 2D GARAGE          | 1400 E QUEEN AVE    | 2/25/2025     | P4   |