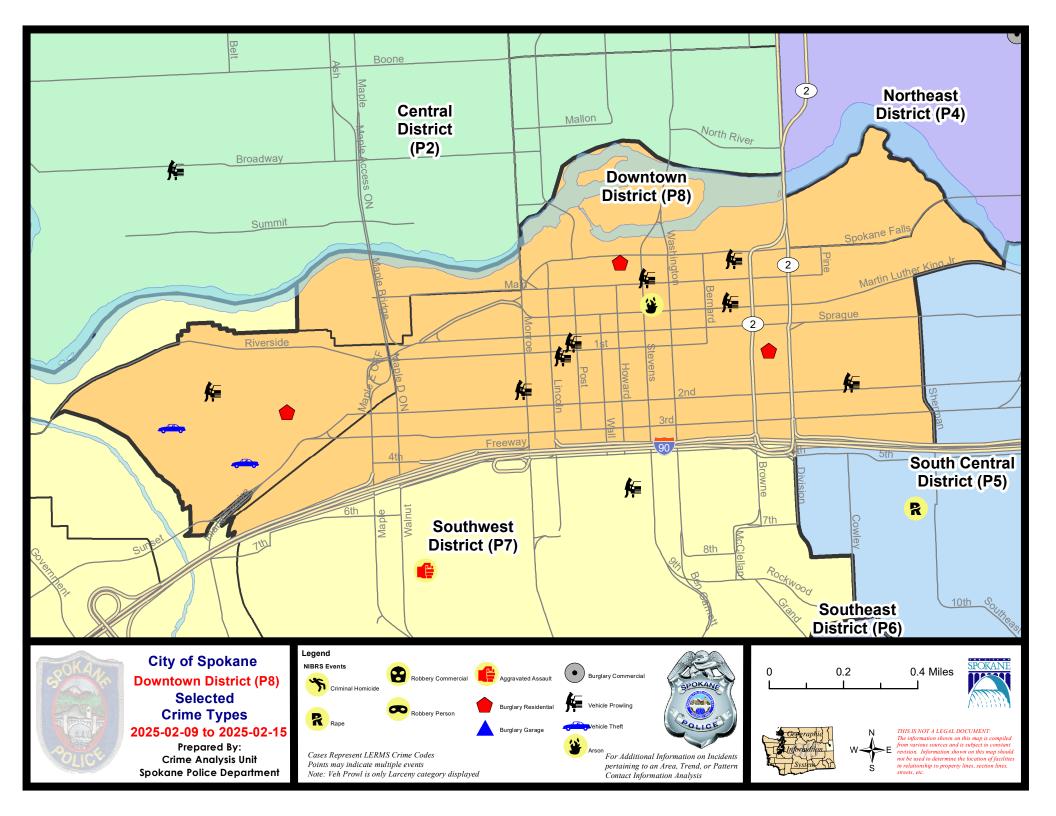

# **Preliminary IBR Counts**

|           |                                                                                                                                                          | 7 Da                       | ay Compar                         | ison                                             | 28 Di                       | ay Compai                            | rison                                           | YT                            | D Comparis                            | on                                                  |
|-----------|----------------------------------------------------------------------------------------------------------------------------------------------------------|----------------------------|-----------------------------------|--------------------------------------------------|-----------------------------|--------------------------------------|-------------------------------------------------|-------------------------------|---------------------------------------|-----------------------------------------------------|
| NIBRS Ca  | tegories (Part 1 Selected)                                                                                                                               | Current                    | Prior                             | Percent                                          | Current                     | Prior                                | Percent                                         | Current                       | Prior                                 | Percent                                             |
| Violent   | Criminal Homicide<br>Rape<br>Robbery - Commercial<br>Robbery - Person<br>Aggravated Assault - Non DV<br>Aggravated Assault - DV<br><b>Violent Total:</b> | 0<br>0<br>0<br>0<br>0<br>0 | 0<br>0<br>0<br>1<br>0             | -100.00%                                         | 0<br>1<br>2<br>7<br>2<br>12 | 0<br>2<br>0<br>5<br>10<br>2<br>19    | -50.00%<br>-60.00%<br>-30.00%<br>-36.84%        | 0<br>2<br>0<br>7<br>15<br>3   | 0<br>0<br>3<br>14<br>13<br>5<br>35    | -100.00%<br>-50.00%<br>15.38%<br>-40.00%<br>-22.86% |
| Property  | Burglary - Residential<br>Burglary Garage<br>Burglary Commercial<br>Larceny<br>Vehicle Theft<br>Arson<br><b>Property Total:</b>                          | 3<br>0<br>26<br>2<br>1     | 2<br>0<br>2<br>22<br>1<br>1<br>28 | 50.00%<br>-100.00%<br>18.18%<br>100.00%<br>0.00% | 6<br>0<br>4<br>90<br>6<br>2 | 4<br>0<br>3<br>83<br>7<br>1<br>98    | 50.00%<br>33.33%<br>8.43%<br>-14.29%<br>100.00% | 8<br>0<br>6<br>137<br>11<br>2 | 8<br>0<br>10<br>122<br>15<br>1<br>156 | 0.00%<br>-40.00%<br>12.30%<br>-26.67%<br>100.00%    |
| Prelimina | ry Part 1 Crime Totals:                                                                                                                                  | 32                         | 29                                | 10.34%                                           | 120                         | 117                                  | 2.56%                                           | 191                           | 191                                   | 0.00%                                               |
|           | Current 7 Day Period:<br>Current 28 Day Period:<br>Current YTD Day Period:                                                                               | 1/                         | 19/2025                           | - 2/15/2025<br>- 2/15/2025<br>- 2/15/2025        | Prior 28                    | Day Period<br>Day Perio<br>D Period: |                                                 | 12/22/2024 -                  | 2/8/2025<br>1/18/2025<br>2/15/2024    |                                                     |

### SW - Downtown District (P8)