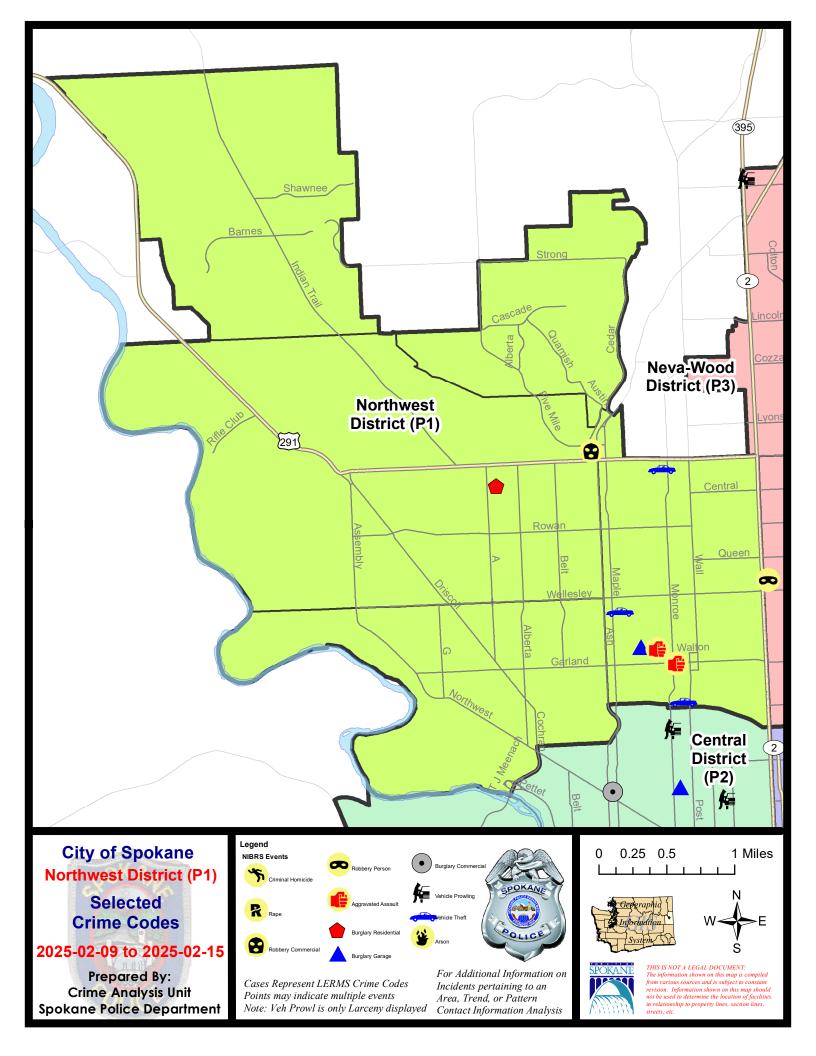

## NW - Northwest District (P1)

|           |                             | 7 Da    | y Comparis | son       | 28 Da     | ay Compai | rison    | YT           | D Comparis | on       |
|-----------|-----------------------------|---------|------------|-----------|-----------|-----------|----------|--------------|------------|----------|
| NIBRS Ca  | tegories (Part 1 Selected)  | Current | Prior      | Percent   | Current   | Prior     | Percent  | Current      | Prior      | Percent  |
| Violent   | Criminal Homicide           | 0       | 0          |           | 0         | 0         |          | 0            | 1          | -100.00% |
|           | Rape                        | 0       | 2          | -100.00%  | 2         | 0         |          | 2            | 5          | -60.00%  |
|           | Robbery - Commercial        | 1       | 0          |           | 2         | 0         |          | 2            | 1          | 100.00%  |
|           | Robbery - Person            | 0       | 0          |           | 0         | 2         | -100.00% | 1            | 0          |          |
|           | Aggravated Assault - Non DV | 1       | 1          | 0.00%     | 3         | 2         | 50.00%   | 5            | 5          | 0.00%    |
|           | Aggravated Assault - DV     | 1       | 0          |           | 1         | 4         | -75.00%  | 5            | /          | -28.57%  |
|           | Violent Total:              | 3       | 3          | 0.00%     | 8         | 8         | 0.00%    | 15           | 19         | -21.05%  |
| Property  | Burglary - Residential      | 1       | 3          | -66.67%   | 12        | 6         | 100.00%  | 14           | 16         | -12.50%  |
|           | Burglary Garage             | 1       | 0          |           | 4         | 6         | -33.33%  | 8            | 4          | 100.00%  |
|           | Burglary Commercial         | 0       | 0          |           | 1         | 2         | -50.00%  | 3            | 5          | -40.00%  |
|           | Larceny                     | 7       | 15         | -53.33%   | 57        | 58        | -1.72%   | 90           | 125        | -28.00%  |
|           | Vehicle Theft               | 3       | 1          | 200.00%   | 4         | 8         | -50.00%  | 9            | 10         | -10.00%  |
|           | Arson                       | 0       | 0          |           | 0         | 1         | -100.00% | 0            | 1          | -100.00% |
|           | Property Total:             | 12      | 19         | -36.84%   | 78        | 81        | -3.70%   | 124          | 161        | -22.98%  |
| Prelimina | ry Part 1 Crime Totals:     | 15      | 22         | -31.82%   | 86        | 89        | -3.37%   | 139          | 180        | -22.78%  |
|           | Current 7 Day Period:       | 2       | 2/9/2025 - | 2/15/2025 | Prior 7 D | ay Period | :        | 2/2/2025 -   | 2/8/2025   |          |
|           | Current 28 Day Period:      | 1/      | 19/2025 -  | 2/15/2025 | Prior 28  | Day Perio | d:       | 12/22/2024 - | 1/18/2025  |          |
|           | Current YTD Day Period:     | 1       | 1/1/2025 - | 2/15/2025 | Prior YT  | D Period: |          | 1/1/2024 -   | 2/15/2024  |          |
|           |                             |         |            |           |           |           |          |              |            |          |

Note: On 1/8/23 a boundary change to P1 added a portion of the prior area to P2 (SPA2EG); Consequently activity in P1 will appear a bit lower if compared to printed CompStat reports prior to 1/8/23

### 2/9/2025 TO 2/15/2025

# NW - Northwest District (P1)

| <u>A/C</u> | Offense Statute                        | Address              | Reported Date | <u>Dist</u> |
|------------|----------------------------------------|----------------------|---------------|-------------|
| <u>SPA</u> | 1AD                                    |                      |               |             |
| С          | THEFT 2D ALL OTHER                     | 2300 W COURTLAND AVE | 2/10/2025     | P1          |
| С          | THEFT 3D ALL OTHER                     | 3300 W DALTON AVE    | 2/15/2025     |             |
| С          | THEFT OF A FIREARM ALL OTHER LOCATIONS | 2800 W HOFFMAN AVE   | 2/15/2025     | P1          |
| <u>SPA</u> | 1 <u>BS</u>                            |                      |               |             |
| С          | ROBBERY 1D COMMERCIAL                  | 1700 W FRANCIS AVE   | 2/10/2025     | P1          |
| <u>SPA</u> | 1NH                                    |                      |               |             |
| С          | ASSAULT 2D                             | 4000 N JEFFERSON ST  | 2/14/2025     | P1          |
| Α          | BURGLARY 2D GARAGE                     | 4000 N HAWTHORNE ST  | 2/13/2025     | P1          |
| С          | DRIVE BY SHOOTING                      | 900 W GARLAND AVE    | 2/12/2025     | P1          |
| С          | THEFT 3D FROM BUILDING                 | 4300 N DIVISION ST   | 2/12/2025     | P1          |
| С          | THEFT 3D SHOPLIFTING                   | 3400 N DIVISION ST   | 2/11/2025     |             |
| С          | THEFT 3D VEHICLE PARTS AND ACCESSORIES | 3900 N CEDAR ST      | 2/10/2025     | P1          |
| С          | THEFT OF MOTOR VEHICLE                 | 800 W CORA AVE       | 2/9/2025      | P1          |
| С          | THEFT OF MOTOR VEHICLE                 | 6100 N BUFFALO ST    | 2/13/2025     | P1          |
| С          | THEFT OF MOTOR VEHICLE                 | 4400 N WALNUT ST     | 2/15/2025     | P1          |
| <u>SPA</u> | 1NW                                    |                      |               |             |
| С          | RESIDENTIAL BURGLARY                   | 6000 N BRAEBURN DR   | 2/12/2025     | P1          |
| С          | THEFT 3D ALL OTHER                     | 6100 N G ST          | 2/11/2025     | P1          |