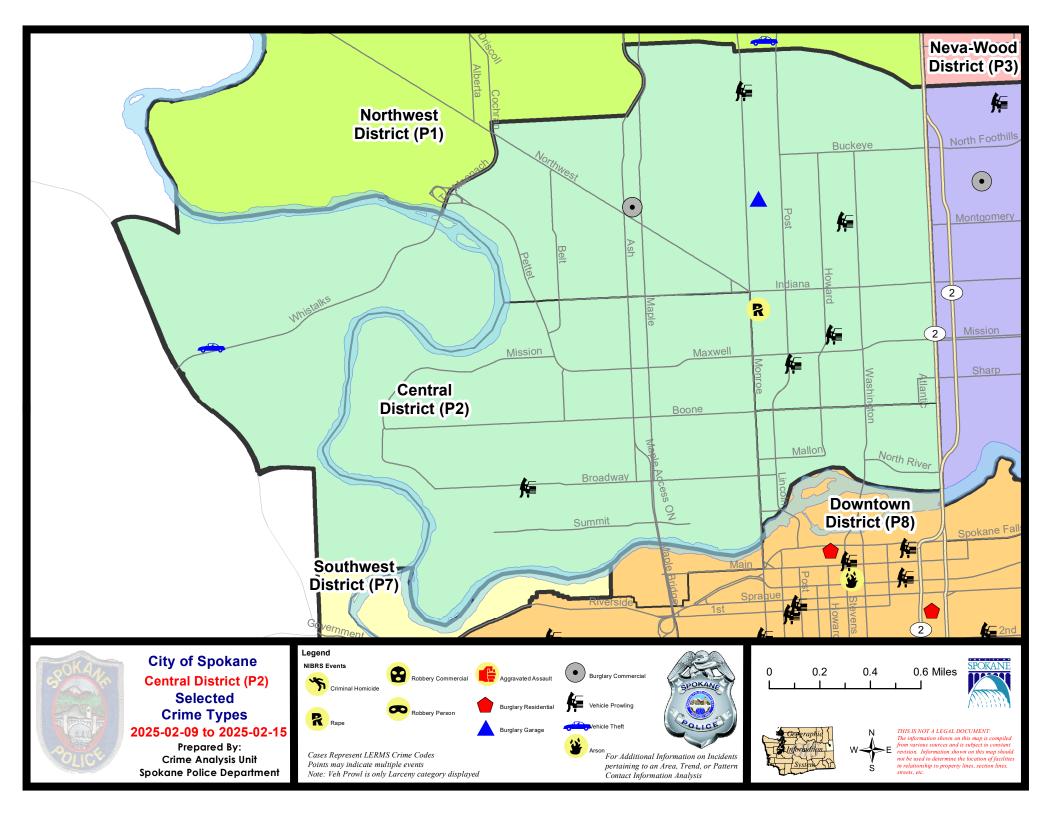

### NW - Central District (P2)

## 2/9/2025 TO 2/15/2025

| <u>A/C</u> | Offense Statute                        | Address               | Reported Date | <u>Dist</u> |
|------------|----------------------------------------|-----------------------|---------------|-------------|
| <u>SPA</u> | 2EG                                    |                       |               |             |
| С          | BURGLARY 2D COMMERCIAL                 | 1600 W NORTHWEST BLVD | 2/13/2025     | P1          |
| С          | BURGLARY 2D COMMERCIAL                 | 1600 W NORTHWEST BLVD | 2/13/2025     | P1          |
| А          | BURGLARY 2D GARAGE                     | 900 W JACKSON AVE     | 2/14/2025     | P1          |
| С          | RAPE 1D                                |                       | 2/12/2025     | P1          |
| С          | THEFT 2D FROM BUILDING                 | 2300 N MONROE ST      | 2/14/2025     | P1          |
| С          | THEFT 2D FROM MOTOR VEHICLE            | 1600 N HOWARD ST      | 2/9/2025      | P1          |
| С          | THEFT 2D FROM MOTOR VEHICLE            | 3100 N MONROE ST      | 2/15/2025     | P2          |
| С          | THEFT 3D ALL OTHER                     | 1600 W COURTLAND AVE  | 2/10/2025     | P2          |
| С          | THEFT 3D FROM BUILDING                 | 1600 W NORTHWEST BLVD | 2/13/2025     | P2          |
| А          | THEFT 3D FROM MOTOR VEHICLE            | 1400 N POST ST        | 2/11/2025     | P2          |
| С          | THEFT 3D FROM MOTOR VEHICLE            | 400 W MONTGOMERY AVE  | 2/14/2025     | P2          |
| С          | THEFT 3D SHOPLIFTING                   | 1600 W NORTHWEST BLVD | 2/10/2025     | P2          |
| С          | THEFT 3D SHOPLIFTING                   | 1600 W NORTHWEST BLVD | 2/12/2025     | P2          |
| С          | THEFT 3D SHOPLIFTING                   | 1600 W NORTHWEST BLVD | 2/12/2025     | P2          |
| С          | THEFT 3D SHOPLIFTING                   | 1600 W NORTHWEST BLVD | 2/12/2025     | P2          |
| С          | THEFT 3D SHOPLIFTING                   | 1600 W NORTHWEST BLVD | 2/13/2025     | P1          |
| С          | THEFT 3D SHOPLIFTING                   | 1600 W NORTHWEST BLVD | 2/13/2025     | P2          |
| С          | THEFT 3D SHOPLIFTING                   | 1600 W NORTHWEST BLVD | 2/12/2025     |             |
| <u>SPA</u> | 2 <u>RS</u>                            |                       |               |             |
| С          | THEFT 2D FROM BUILDING                 | 200 W CATALDO AVE     | 2/14/2025     | P2          |
| <u>SPA</u> | 2WC                                    |                       |               |             |
| С          | THEFT 2D ALL OTHER                     | 1000 W BROADWAY AVE   | 2/9/2025      | P2          |
| С          | THEFT 2D ALL OTHER                     | 1100 W MALLON AVE     | 2/10/2025     | P2          |
| С          | THEFT 3D ALL OTHER                     | 1100 W MALLON AVE     | 2/12/2025     | P1          |
| С          | THEFT 3D FROM MOTOR VEHICLE            | 2300 W BROADWAY AVE   | 2/15/2025     | P2          |
| С          | THEFT 3D SHOPLIFTING                   | 1100 N MONROE ST      | 2/9/2025      | P2          |
| С          | THEFT 3D VEHICLE PARTS AND ACCESSORIES | 1000 W BOONE AVE      | 2/12/2025     | P2          |
| <u>SPA</u> | <u>2WH</u>                             |                       |               |             |
| С          | THEFT OF MOTOR VEHICLE                 | 4100 W WHISTALKS WAY  | 2/14/2025     | P1          |