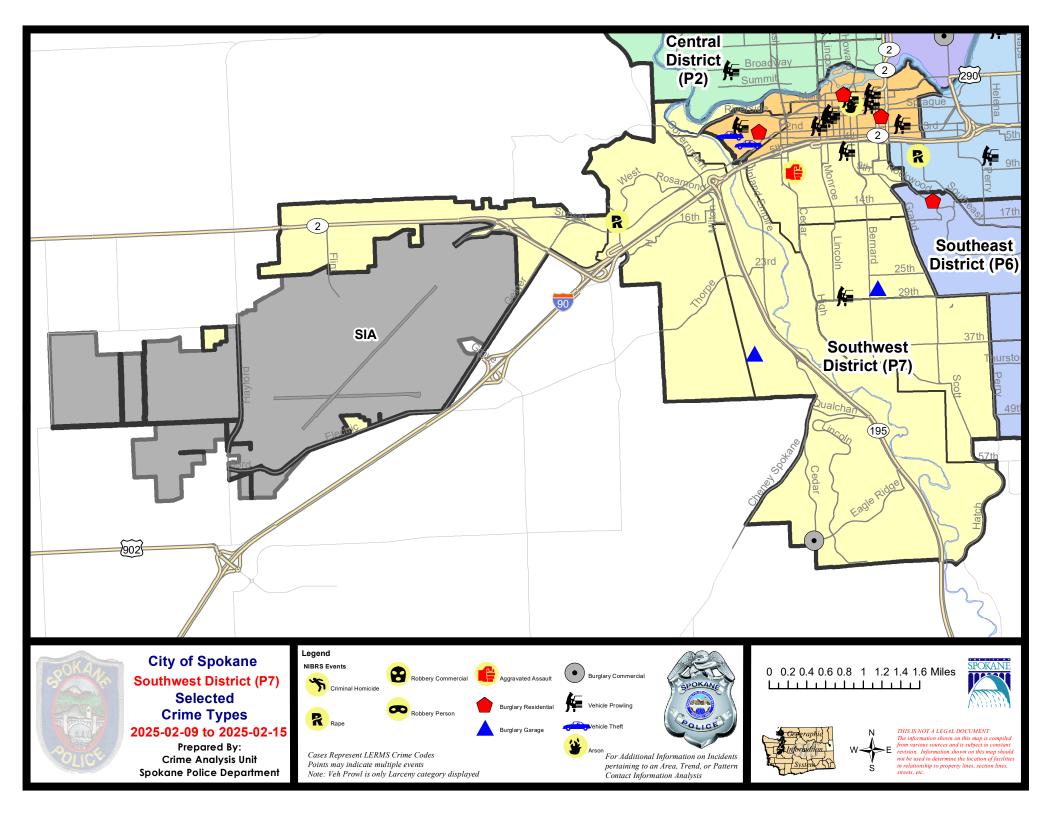

# SW - Southwest District (P7)

|           |                                                                                                                                 | 7 Da                        | ay Compari                  | son                                 | 28 Di                       | ay Compai                           | rison                                            | YT                                                   | D Comparis                   | on                                                |
|-----------|---------------------------------------------------------------------------------------------------------------------------------|-----------------------------|-----------------------------|-------------------------------------|-----------------------------|-------------------------------------|--------------------------------------------------|------------------------------------------------------|------------------------------|---------------------------------------------------|
| NIBRS Ca  | tegories (Part 1 Selected)                                                                                                      | Current                     | Prior                       | Percent                             | Current                     | Prior                               | Percent                                          | Current                                              | Prior                        | Percent                                           |
| Violent   | Criminal Homicide<br>Rape<br>Robbery - Commercial<br>Robbery - Person<br>Aggravated Assault - Non DV<br>Aggravated Assault - DV | 0<br>1<br>0<br>0<br>0<br>1  | 0<br>1<br>0<br>0<br>0<br>0  | 0.00%                               | 0<br>3<br>0<br>1<br>3<br>2  | 0<br>2<br>0<br>2<br>3<br>3<br>3     | 50.00%<br>-50.00%<br>0.00%<br>-33.33%            | $\begin{array}{c} 0\\ 4\\ 0\\ 3\\ 6\\ 4 \end{array}$ | 0<br>2<br>0<br>0<br>1<br>5   | 100.00%<br>500.00%<br>-20.00%                     |
|           | Violent Total:                                                                                                                  | 2                           | 1                           | 100.00%                             | 9                           | 10                                  | -10.00%                                          | 17                                                   | 8                            | 112.50%                                           |
| Property  | Burglary - Residential<br>Burglary Garage<br>Burglary Commercial<br>Larceny<br>Vehicle Theft<br>Arson                           | 1<br>2<br>1<br>12<br>0<br>0 | 0<br>1<br>0<br>15<br>2<br>0 | -20.00%<br>-100.00%                 | 2<br>3<br>2<br>52<br>3<br>0 | 5<br>3<br>4<br>42<br>4<br>0         | -60.00%<br>0.00%<br>-50.00%<br>23.81%<br>-25.00% | 2<br>4<br>76<br>6<br>0                               | 8<br>5<br>3<br>65<br>12<br>0 | -75.00%<br>-20.00%<br>33.33%<br>16.92%<br>-50.00% |
|           | Property Total:                                                                                                                 | 16                          | 18                          | -11.11%                             | 62                          | 58                                  | 6.90%                                            | 92                                                   | 93                           | -1.08%                                            |
| Prelimina | ry Part 1 Crime Totals:                                                                                                         | 18                          | 19                          | -5.26%                              | 71                          | 68                                  | 4.41%                                            | 109                                                  | 101                          | 7.92%                                             |
|           | Current 7 Day Period:<br>Current 28 Day Period:<br>Current YTD Day Period:                                                      | 1/                          | /19/2025 -                  | 2/15/2025<br>2/15/2025<br>2/15/2025 | Prior 28                    | ay Period<br>Day Perio<br>D Period: |                                                  | 2/2/2025 -<br>12/22/2024 -<br>1/1/2024 -             |                              |                                                   |

# SE - Southwest District (P7)

| <u>A/C</u> | Offense Statute                        | <u>Address</u>         | Reported Date | <u>Dist</u> |
|------------|----------------------------------------|------------------------|---------------|-------------|
| <u>SPC</u> | 27CH                                   |                        |               |             |
| С          | ASSAULT 1D                             | 1400 W 8TH AVE         | 2/13/2025     | P7          |
| С          | RESIDENTIAL BURGLARY                   | 1400 W 8TH AVE         | 2/13/2025     | P7          |
| С          | THEFT 3D FROM MOTOR VEHICLE            | 500 S HOWARD ST        | 2/15/2025     |             |
| <u>SPC</u> | 27CS                                   |                        |               |             |
| С          | THEFT 2D ALL OTHER                     | 800 E 29TH AVE         | 2/14/2025     | P7          |
| С          | THEFT 3D ALL OTHER                     | 700 E 34TH AVE         | 2/10/2025     |             |
| С          | THEFT 3D SHOPLIFTING                   | 800 E 29TH AVE         | 2/15/2025     | P6          |
| С          | THEFT OF A FIREARM ALL OTHER LOCATIONS | 800 E 35TH AVE         | 2/10/2025     | P6          |
| <u>SPC</u> | 27GT                                   |                        |               |             |
| С          | THEFT 3D ALL OTHER                     | 1800 S CANYON WOODS LN | 2/10/2025     |             |
| <u>SPC</u> | 27LC                                   |                        |               |             |
| С          | BURGLARY 2D COMMERCIAL                 | 6800 S WALNUT ST       | 2/14/2025     | P7          |
| С          | BURGLARY 2D GARAGE                     | 3600 S MARSHALL RD     | 2/10/2025     | P7          |
| <u>SPC</u> | 27MC                                   |                        |               |             |
| С          | BURGLARY 2D GARAGE                     | 100 W 27TH AVE         | 2/13/2025     | P7          |
| С          | MAIL THEFT                             | 1600 S TACOMA ST       | 2/14/2025     | P7          |
| С          | THEFT 2D FROM MOTOR VEHICLE            | 2800 S WALL ST         | 2/14/2025     | P7          |
| С          | THEFT 3D SHOPLIFTING                   | 2800 S GRAND BLVD      | 2/15/2025     | P6          |
| <u>SPC</u> | <b>ZWH</b>                             |                        |               |             |
| С          | RAPE 2D                                |                        | 2/9/2025      | P4          |
| С          | THEFT 2D ALL OTHER                     | 1500 S RUSTLE ST       | 2/13/2025     | P7          |
| <u>SPC</u> | 27WP                                   |                        |               |             |
| С          | THEFT 3D FROM BUILDING                 | 1200 S FLINT RD        | 2/9/2025      | P7          |
| С          | THEFT 3D SHOPLIFTING                   | 9600 W US 2 HWY        | 2/14/2025     |             |