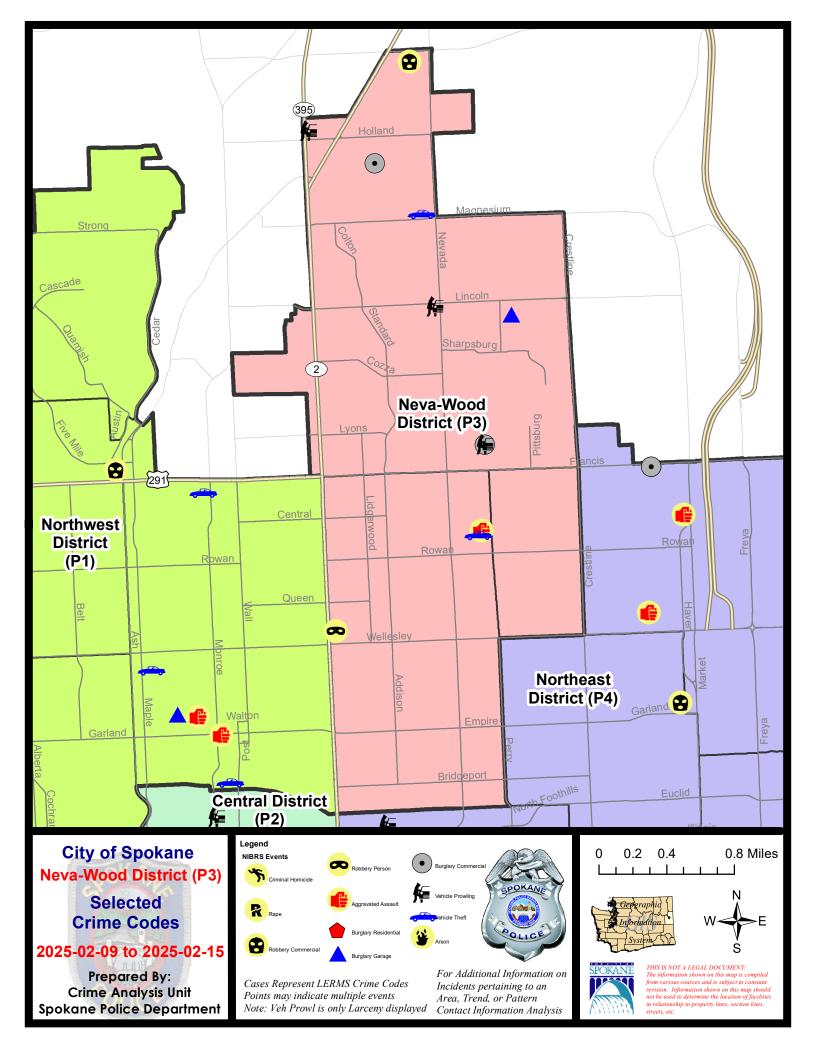

# NE - Neva-Wood District (P3)

|           |                             | 7 Da    | y Comparis | son       | 28 Day Comparison |           |         | YTD Comparison |           |         |
|-----------|-----------------------------|---------|------------|-----------|-------------------|-----------|---------|----------------|-----------|---------|
| NIBRS Ca  | tegories (Part 1 Selected)  | Current | Prior      | Percent   | Current           | Prior     | Percent | Current        | Prior     | Percent |
| Violent   | Criminal Homicide           | 0       | 0          |           | 0                 | 0         |         | 0              | 0         |         |
|           | Rape                        | 0       | 1          | -100.00%  | 1                 | 2         | -50.00% | 3              | 2         | 50.009  |
|           | Robbery - Commercial        | 1       | 0          |           | 3                 | 2         | 50.00%  | 5              | 2         | 150.009 |
|           | Robbery - Person            | 1       | 0          |           | 2                 | 0         |         | 2              | 5         | -60.009 |
|           | Aggravated Assault - Non DV | 0       | 0          |           | 1                 | 3         | -66.67% | 3              | 16        | -81.259 |
|           | Aggravated Assault - DV     | 1       | 0          |           | 2                 | 4         | -50.00% | 3              | 6         | -50.009 |
|           | Violent Total:              | 3       | 1          | 200.00%   | 9                 | 11        | -18.18% | 16             | 31        | -48.39  |
| Property  | Burglary - Residential      | 0       | 0          |           | 1                 | 4         | -75.00% | 5              | 18        | -72.229 |
|           | Burglary Garage             | 1       | 0          |           | 5                 | 3         | 66.67%  | 6              | 9         | -33.339 |
|           | Burglary Commercial         | 2       | 2          | 0.00%     | 5                 | 20        | -75.00% | 17             | 17        | 0.009   |
|           | Larceny                     | 41      | 41         | 0.00%     | 187               | 158       | 18.35%  | 281            | 237       | 18.579  |
|           | Vehicle Theft               | 2       | 3          | -33.33%   | 8                 | 11        | -27.27% | 13             | 27        | -51.859 |
|           | Arson                       | 0       | 0          |           | 1                 | 0         |         | 1              | 0         |         |
|           | Property Total:             | 46      | 46         | 0.00%     | 207               | 196       | 5.61%   | 323            | 308       | 4.879   |
| Prelimina | ry Part 1 Crime Totals:     | 49      | 47         | 4.26%     | 216               | 207       | 4.35%   | 339            | 339       | 0.009   |
|           | Current 7 Day Period:       | 2       | 2/9/2025 - | 2/15/2025 | Prior 7 D         | ay Period | :       | 2/2/2025 -     | 2/8/2025  |         |
|           | Current 28 Day Period:      | 1/      | 19/2025 -  | 2/15/2025 | Prior 28          | Day Perio | d:      | 12/22/2024 -   | 1/18/2025 |         |
|           | Current YTD Day Period:     | 1       | 1/1/2025 - | 2/15/2025 | Prior YTI         | D Period: |         | 1/1/2024 -     | 2/15/2024 |         |

# NE - Neva-Wood District (P3)

### 2/9/2025 TO 2/15/2025

| <u>A/C</u> | Offense Statute                            | Address              | <b>Reported Date</b> | Dist |
|------------|--------------------------------------------|----------------------|----------------------|------|
| <u>SPB</u> | 3NL                                        |                      |                      |      |
| С          | ASSAULT 2D                                 | 1300 E JOSEPH AVE    | 2/14/2025            | P4   |
| С          | MAIL THEFT                                 | 1000 E DECATUR AVE   | 2/14/2025            | P4   |
| С          | RETAIL THEFT WITH SPECIAL CIRCUMSTANCES 2D | 4700 N DIVISION ST   | 2/11/2025            | P4   |
| С          | SHOPLIFTING USE FORCE TO FLEE ROBBERY      | 4700 N DIVISION ST   | 2/11/2025            | P4   |
| С          | THEFT 1D ALL OTHER                         | 1100 E COLUMBIA AVE  | 2/13/2025            | P4   |
| С          | THEFT 2D FROM BUILDING                     | 1200 E CROWN AVE     | 2/10/2025            | P3   |
| С          | THEFT 2D SHOPLIFTING                       | 5800 N DIVISION ST   | 2/10/2025            | P3   |
| С          | THEFT 2D VEHICLE PARTS AND ACCESSORIES     | 500 E PRINCETON AVE  | 2/13/2025            | P4   |
| С          | THEFT 3D ALL OTHER                         | 0 E COURTLAND AVE    | 2/10/2025            | P3   |
| С          | THEFT 3D FROM BUILDING                     | 4400 N DIVISION ST   | 2/9/2025             | P3   |
| С          | THEFT 3D FROM BUILDING                     | 6100 N LIDGERWOOD ST | 2/13/2025            | P4   |
| С          | THEFT 3D FROM BUILDING                     | 500 E PRINCETON AVE  | 2/13/2025            | P4   |
| С          | THEFT 3D SHOPLIFTING                       | 900 E EMPIRE AVE     | 2/11/2025            | P4   |
| С          | THEFT 3D SHOPLIFTING                       | 0 E EMPIRE AVE       | 2/12/2025            | P4   |
| С          | THEFT 3D SHOPLIFTING                       | 4700 N DIVISION ST   | 2/11/2025            |      |
| С          | THEFT 3D SHOPLIFTING                       | 4700 N DIVISION ST   | 2/12/2025            |      |
| С          | THEFT 3D SHOPLIFTING                       | 4700 N DIVISION ST   | 2/14/2025            |      |
| С          | THEFT 3D SHOPLIFTING                       | 4700 N DIVISION ST   | 2/15/2025            |      |
| С          | THEFT OF MOTOR VEHICLE                     | 1200 E JOSEPH AVE    | 2/13/2025            | P4   |
| <u>SPB</u> | <u>3SH</u>                                 |                      |                      |      |
| С          | BURGLARY 2D COMMERCIAL                     | 6500 N PERRY ST      | 2/13/2025            | P4   |
| С          | BURGLARY 2D FENCED AREA                    | 6500 N PERRY ST      | 2/13/2025            | P4   |
| С          | BURGLARY 2D GARAGE                         | 1700 E LINCOLN RD    | 2/15/2025            | P3   |
| С          | ROBBERY 1D COMMERCIAL                      | 10100 N NEWPORT HWY  | 2/11/2025            | P4   |
| С          | SHOPLIFTING BURGLARY                       | 9200 N COLTON ST     | 2/9/2025             | P4   |
| А          | THEFT 1D ALL OTHER                         | 9700 N NEVADA ST     | 2/14/2025            | P4   |
| С          | THEFT 2D FROM BUILDING                     | 10100 N NEWPORT HWY  | 2/14/2025            | P3   |
| С          | THEFT 3D FROM BUILDING                     | 9700 N NEWPORT HWY   | 2/15/2025            | P3   |
| С          | THEFT 3D FROM BUILDING                     | 6500 N NEVADA ST     | 2/15/2025            | P3   |
| С          | THEFT 3D FROM MOTOR VEHICLE                | 6500 N PERRY ST      | 2/13/2025            | P4   |
| А          | THEFT 3D FROM MOTOR VEHICLE                | 9600 N DIVISION ST   | 2/13/2025            | P4   |
| С          | THEFT 3D FROM MOTOR VEHICLE                | 9600 N DIVISION ST   | 2/14/2025            | P3   |
| С          | THEFT 3D FROM MOTOR VEHICLE                | 7800 N WILDING DR    | 2/15/2025            | P3   |
| С          | THEFT 3D SHOPLIFTING                       | 9100 N NEWPORT HWY   | 2/9/2025             | P4   |
| С          | THEFT 3D SHOPLIFTING                       | 10100 N NEWPORT HWY  | 2/11/2025            | P4   |
| С          | THEFT 3D SHOPLIFTING                       | 6500 N NEVADA ST     | 2/11/2025            | P3   |
| С          | THEFT 3D SHOPLIFTING                       | 6500 N NEVADA ST     | 2/11/2025            | P3   |
| С          | THEFT 3D SHOPLIFTING                       | 6500 N NEVADA ST     | 2/11/2025            | P4   |