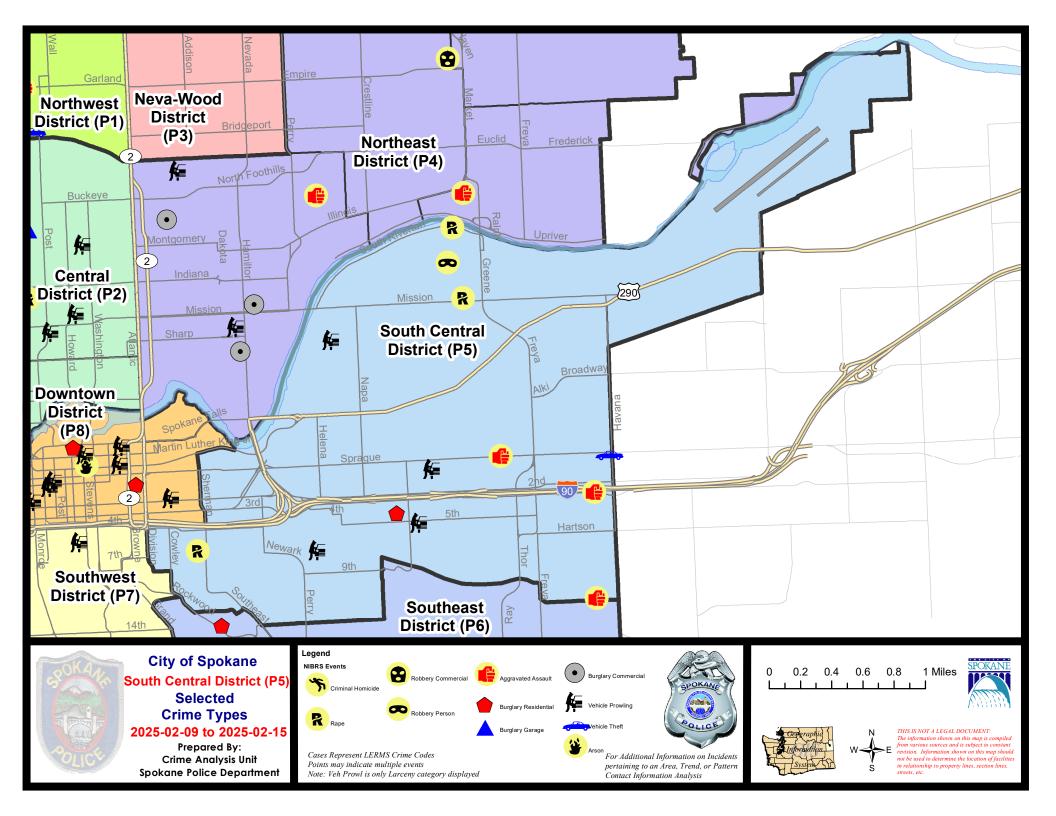

SE - South Central District (P5)

### 2/9/2025 TO 2/15/2025

| <u>A/C</u> | <u>Offense Statute</u>                 | Address                       | Reported Date | Dist |
|------------|----------------------------------------|-------------------------------|---------------|------|
| <u>SPC</u> | 5EC                                    |                               |               |      |
| С          | ASSAULT 2D                             | 4100 E 13TH AVE               | 2/12/2025     | P4   |
| С          | ASSAULT 2D                             | E 3RD AVE / S FLORIDA ST      | 2/14/2025     | P6   |
| С          | DRIVE BY SHOOTING                      | E SPRAGUE AVE / N RALPH ST    | 2/14/2025     | P6   |
| С          | RAPE 3D                                |                               | 2/11/2025     | P5   |
| С          | RESIDENTIAL BURGLARY                   | 2200 E 4TH AVE                | 2/13/2025     | P4   |
| А          | ROBBERY 1D PERSON                      | E SPRAGUE AVE / N RALPH ST    | 2/14/2025     | P6   |
| С          | THEFT 2D ALL OTHER                     | E HARTSON AVE / S PERRY ST    | 2/10/2025     | P5   |
| С          | THEFT 2D FROM MOTOR VEHICLE            | 2600 E 1ST AVE                | 2/15/2025     | P5   |
| С          | THEFT 3D ALL OTHER                     | 2400 E 5TH AVE                | 2/11/2025     | P5   |
| С          | THEFT 3D ALL OTHER                     | 700 E SPRAGUE AVE             | 2/12/2025     | P5   |
| С          | THEFT 3D ALL OTHER                     | E SPRAGUE AVE / S SHERIDAN ST | 2/12/2025     | P5   |
| С          | THEFT 3D FROM BUILDING                 | 2200 E 1ST AVE                | 2/11/2025     | P5   |
| С          | THEFT 3D FROM MOTOR VEHICLE            | 2400 E 5TH AVE                | 2/11/2025     | Р5   |
| С          | THEFT 3D FROM MOTOR VEHICLE            | 1500 E 7TH AVE                | 2/11/2025     |      |
| С          | THEFT 3D SHOPLIFTING                   | 400 S THOR ST                 | 2/10/2025     |      |
| С          | THEFT 3D VEHICLE PARTS AND ACCESSORIES | 1600 E 7TH AVE                | 2/10/2025     | Р5   |
| С          | THEFT 3D VEHICLE PARTS AND ACCESSORIES | 2600 E 1ST AVE                | 2/15/2025     | P5   |
| С          | THEFT OF MOTOR VEHICLE                 | 4200 E SPRAGUE AVE            | 2/15/2025     | P6   |
| <u>SPC</u> | 5 <u>GP</u>                            |                               |               |      |
| С          | MAIL THEFT                             | 5000 E UNION AVE              | 2/15/2025     | P5   |
| С          | RAPE 3D                                |                               | 2/9/2025      | P6   |
| С          | RAPE 3D                                |                               | 2/10/2025     | P6   |
| С          | ROBBERY 1D PERSON                      | N REGAL ST / E BALDWIN AVE    | 2/12/2025     | P4   |
| С          | THEFT 3D FROM MOTOR VEHICLE            | 1700 E BOONE AVE              | 2/10/2025     | P5   |
| С          | THEFT 3D SHOPLIFTING                   | 3300 E TRENT AVE              | 2/9/2025      | P5   |
| С          | THEFT OF A FIREARM FROM BUILDING       | 2500 E MARSHALL AVE           | 2/14/2025     | P5   |