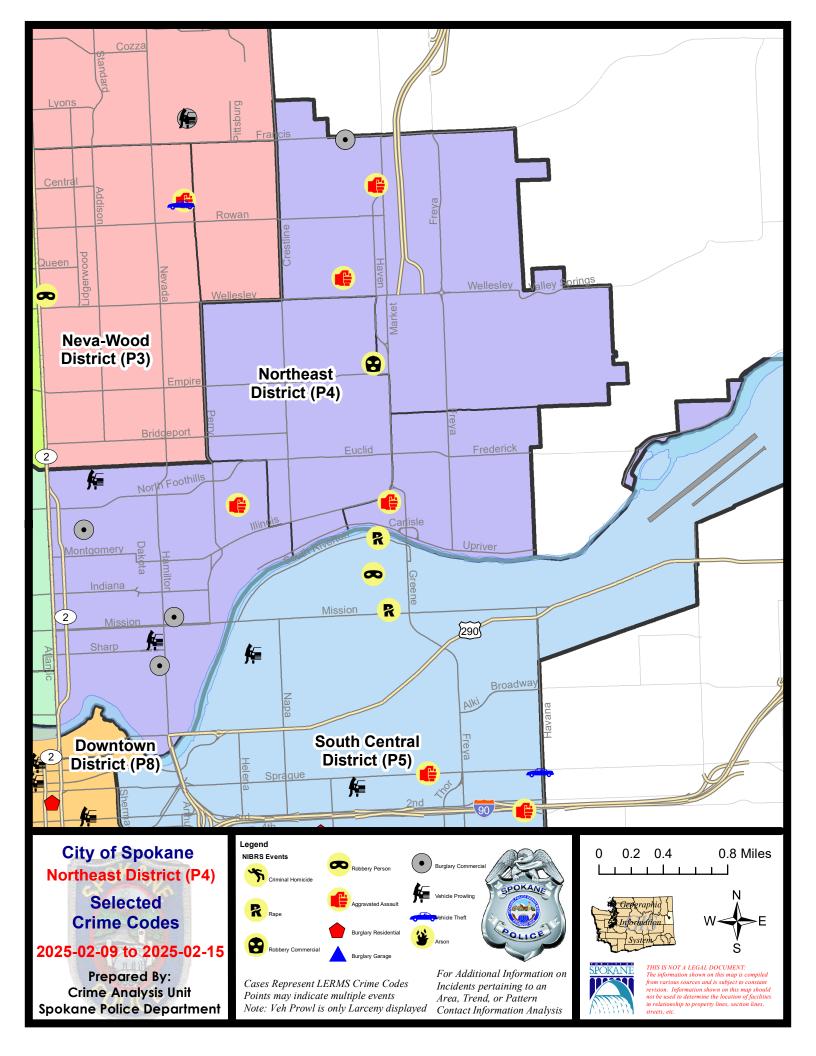

### **NE - Northeast District (P4)**

|           |                             | 7 Da    | y Compari  | son       | 28 Da     | ay Compar | rison   | YT           | D Comparis | on       |
|-----------|-----------------------------|---------|------------|-----------|-----------|-----------|---------|--------------|------------|----------|
| NIBRS Ca  | ategories (Part 1 Selected) | Current | Prior      | Percent   | Current   | Prior     | Percent | Current      | Prior      | Percent  |
| Violent   | Criminal Homicide           | 0       | 0          |           | 0         | 0         |         | 0            | 1          | -100.00% |
|           | Rape                        | 0       | 1          | -100.00%  | 2         | 2         | 0.00%   | 4            | 2          | 100.00%  |
|           | Robbery - Commercial        | 1       | 1          | 0.00%     | 3         | 2         | 50.00%  | 5            | 5          | 0.00%    |
|           | Robbery - Person            | 0       | 0          |           | 2         | 1         | 100.00% | 3            | 4          | -25.00%  |
|           | Aggravated Assault - Non DV | 2       | 0          |           | 3         | 5         | -40.00% | 5            | 10         | -50.00%  |
|           | Aggravated Assault - DV     | 2       | 0          |           | 5         | 3         | 66.67%  | 7            | 5          | 40.00%   |
|           | Violent Total:              | 5       | 2          | 150.00%   | 15        | 13        | 15.38%  | 24           | 27         | -11.119  |
| Property  | Burglary - Residential      | 0       | 1          | -100.00%  | 2         | 3         | -33.33% | 5            | 15         | -66.67%  |
|           | Burglary Garage             | 0       | 2          | -100.00%  | 2         | 1         | 100.00% | 2            | 10         | -80.00%  |
|           | Burglary Commercial         | 5       | 1          | 400.00%   | 8         | 3         | 166.67% | 11           | 13         | -15.38%  |
|           | Larceny                     | 14      | 16         | -12.50%   | 80        | 63        | 26.98%  | 118          | 154        | -23.38%  |
|           | Vehicle Theft               | 0       | 2          | -100.00%  | 10        | 11        | -9.09%  | 16           | 30         | -46.67%  |
|           | Arson                       | 0       | 0          |           | 0         | 0         |         | 0            | 3          | -100.00% |
|           | Property Total:             | 19      | 22         | -13.64%   | 102       | 81        | 25.93%  | 152          | 225        | -32.44%  |
| Prelimina | ry Part 1 Crime Totals:     | 24      | 24         | 0.00%     | 117       | 94        | 24.47%  | 176          | 252        | -30.169  |
|           | Current 7 Day Period:       | 2       | 2/9/2025 - | 2/15/2025 | Prior 7 D | ay Period | :       | 2/2/2025 -   | 2/8/2025   |          |
|           | Current 28 Day Period:      | 1/      | 19/2025 -  | 2/15/2025 | Prior 28  | Day Perio | d:      | 12/22/2024 - | 1/18/2025  |          |
|           | Current YTD Day Period:     | 1       | /1/2025 -  | 2/15/2025 | Prior YTI | D Period: |         | 1/1/2024 -   | 2/15/2024  |          |

NE - Northeast District (P4)

### 2/9/2025 TO 2/15/2025

| <u>A/C</u> | <u>Offense Statute</u>                           | Address               | Reported Date | <u>Dist</u> |
|------------|--------------------------------------------------|-----------------------|---------------|-------------|
| SPB        | 4 <u>BE</u>                                      |                       |               |             |
| C          | MAIL THEFT                                       | 1600 E GLASS AVE      | 2/13/2025     | P4          |
| С          | ROBBERY 2D COMMERCIAL                            | 3900 N MARKET ST      | 2/14/2025     | P4          |
| С          | THEFT 3D ALL OTHER                               | 2400 E LONGFELLOW AVE | 2/9/2025      | P4          |
| А          | THEFT 3D SHOPLIFTING                             | 3900 N MARKET ST      | 2/12/2025     | P4          |
| С          | THEFT 3D SHOPLIFTING                             | 3900 N MARKET ST      | 2/13/2025     | P4          |
| <u>SPB</u> | 4 <u>HI</u>                                      |                       |               |             |
| С          | ASSAULT 1D                                       | 2700 E WABASH AVE     | 2/14/2025     | P4          |
| С          | ASSAULT OF A CHILD 3D WEAPON OR NEGLIGENT INJURY | 3000 E COLUMBIA AVE   | 2/12/2025     | P4          |
| С          | BURGLARY 2D COMMERCIAL                           | 6200 N LACEY ST       | 2/11/2025     | P4          |
| С          | BURGLARY 2D COMMERCIAL                           | 6200 N LACEY ST       | 2/15/2025     | P4          |
| <u>SPB</u> | 4LO                                              |                       |               |             |
| С          | ASSAULT 2D                                       | 2600 N MADELIA ST     | 2/15/2025     | P4          |
| С          | BURGLARY 2D COMMERCIAL                           | 800 E BOONE AVE       | 2/10/2025     | P4          |
| С          | BURGLARY 2D COMMERCIAL                           | 200 E JACKSON AVE     | 2/13/2025     | P3          |
| С          | BURGLARY 2D COMMERCIAL                           | 900 E MISSION AVE     | 2/14/2025     | P4          |
| С          | THEFT 1D ALL OTHER                               | 1300 N RUBY ST        | 2/10/2025     | P4          |
| С          | THEFT 2D FROM MOTOR VEHICLE                      | 400 E FAIRVIEW AVE    | 2/11/2025     | P4          |
| А          | THEFT 3D ALL OTHER                               | 1400 N HAMILTON ST    | 2/9/2025      | P4          |
| С          | THEFT 3D ALL OTHER                               | 600 E CATALDO AVE     | 2/12/2025     | P4          |
| С          | THEFT 3D ALL OTHER                               | 1200 N HAMILTON ST    | 2/10/2025     |             |
| С          | THEFT 3D FROM MOTOR VEHICLE                      | 800 E SINTO AVE       | 2/15/2025     | P4          |
| А          | THEFT 3D SHOPLIFTING                             | 900 E MISSION AVE     | 2/14/2025     | P4          |
| С          | THEFT 3D SHOPLIFTING                             | 900 E MISSION AVE     | 2/12/2025     |             |
| <u>Spe</u> | 4 <b>MI</b>                                      |                       |               |             |
| С          | ASSAULT 2D                                       | 2600 N MARKET ST      | 2/9/2025      | P4          |
| С          | THEFT 2D FROM BUILDING                           | 2500 N REGAL ST       | 2/9/2025      | P4          |
| С          | THEFT 3D FROM BUILDING                           | 3100 E JACKSON AVE    | 2/11/2025     | P4          |
|            |                                                  |                       |               |             |