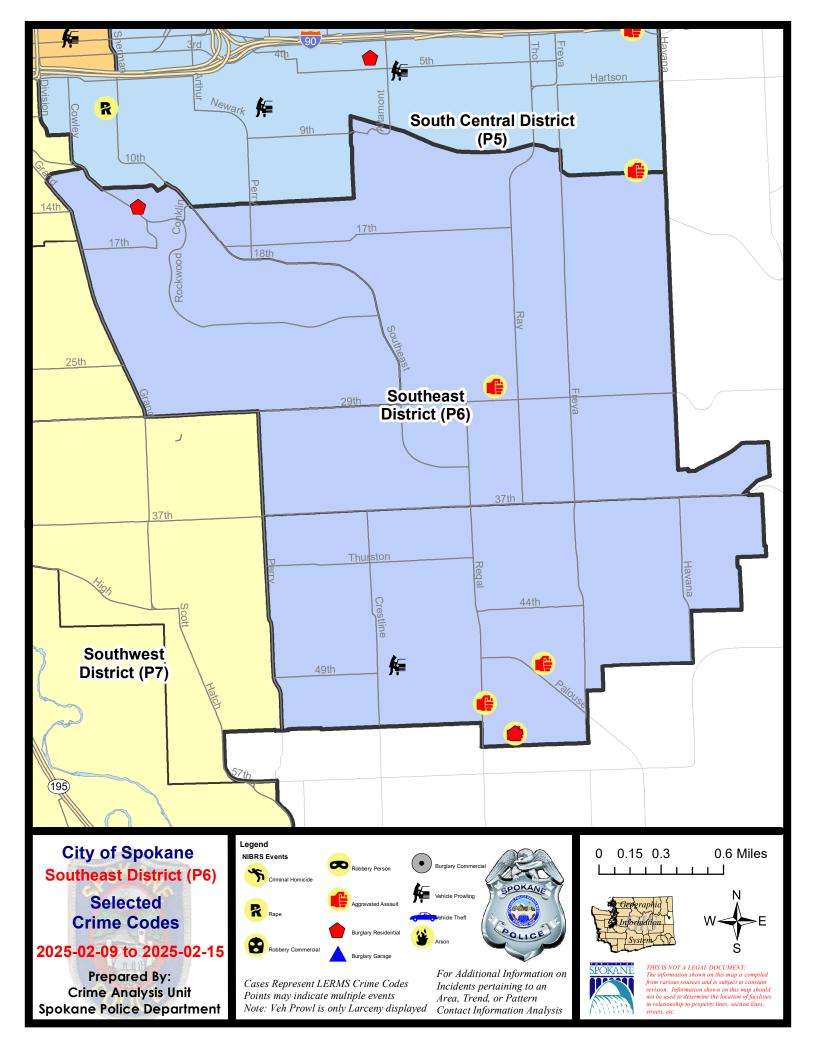

# SE - Southeast District (P6)

#### 7 Day Comparison 28 Day Comparison YTD Comparison NIBRS Categories (Part 1 Selected) Current Prior Percent Percent Current Prior Percent Current Prior Violent **Criminal Homicide** 0 0 0 0 -100.00% 0 1 0 Rape 0 1 0.00% 2 100.00% 1 0 0 2 **Robbery - Commercial** n -50.00% 1 1 Robbery - Person 0 0 0 0 2 0 -100.00% 1 0 0 2 Aggravated Assault - Non DV 1 1 -50.00% Aggravated Assault - DV 3 0 3 0 3 2 50.00% -30.00% Violent Total: 4 6 500.00% 7 10 0 Property **Burglary - Residential** 2 100.00% 50.00% С 2 2 **Burglary Garage** 0 -100.00% 2 -50.00% 0.00% 1 4 Δ 4 0 **Burglary Commercial** 0 0 5 -100.00% 4 300.00% 3 9 31 60 62 54 14.81% Larceny -66.67% -48.33% Vehicle Theft 0 0 0 -100.00% 1 7 -85.71% 0 0 0 2 0 4 Arson -100.00% -54.55% 5 10 -50.00% 35 77 76 68 **Property Total:** 11.76% **Preliminary Part 1 Crime Totals:** 9 10 -10.00% 41 78 -47.44% 83 78 6.41% Current 7 Day Period: Prior 7 Day Period: 2/9/2025 - 2/15/2025 2/2/2025 - 2/8/2025 **Current 28 Day Period:** 1/19/2025 - 2/15/2025 Prior 28 Day Period: 12/22/2024 - 1/18/2025 **Current YTD Day Period:** 1/1/2025 - 2/15/2025 Prior YTD Period: 1/1/2024 - 2/15/2024

### 2/9/2025 TO 2/15/2025

### SE - Southeast District (P6)

| <u>A/C</u> | <u>Offense Statute</u>                 | Address                 | Reported Date | <u>Dist</u> |
|------------|----------------------------------------|-------------------------|---------------|-------------|
| <u>SPC</u> | 26LH                                   |                         |               |             |
| С          | ASSAULT 2D                             | 2800 S FISKE ST         | 2/15/2025     | P6          |
| С          | THEFT 3D ALL OTHER                     | 3700 E 15TH AVE         | 2/13/2025     |             |
| С          | THEFT 3D VEHICLE PARTS AND ACCESSORIES | E 30TH AVE / S STONE ST | 2/13/2025     | P6          |
| <u>SPC</u> | CGRW                                   |                         |               |             |
| С          | RESIDENTIAL BURGLARY                   | 600 E ROCKWOOD BLVD     | 2/11/2025     | P6          |
| <u>SPC</u> | :6SG                                   |                         |               |             |
| С          | ASSAULT 2D                             | 3200 E 55TH AVE         | 2/9/2025      | P6          |
| С          | ASSAULT 2D                             | 4800 S PALOUSE HWY      | 2/13/2025     | P6          |
| С          | ASSAULT OF A CHILD 1D                  | 5100 S REGAL ST         | 2/14/2025     | P7          |
| С          | BURGLARY 1D FROM RESIDENCE             | 3200 E 55TH AVE         | 2/9/2025      | P6          |
| С          | THEFT 3D FROM MOTOR VEHICLE            | 2200 E 49TH AVE         | 2/12/2025     | P6          |