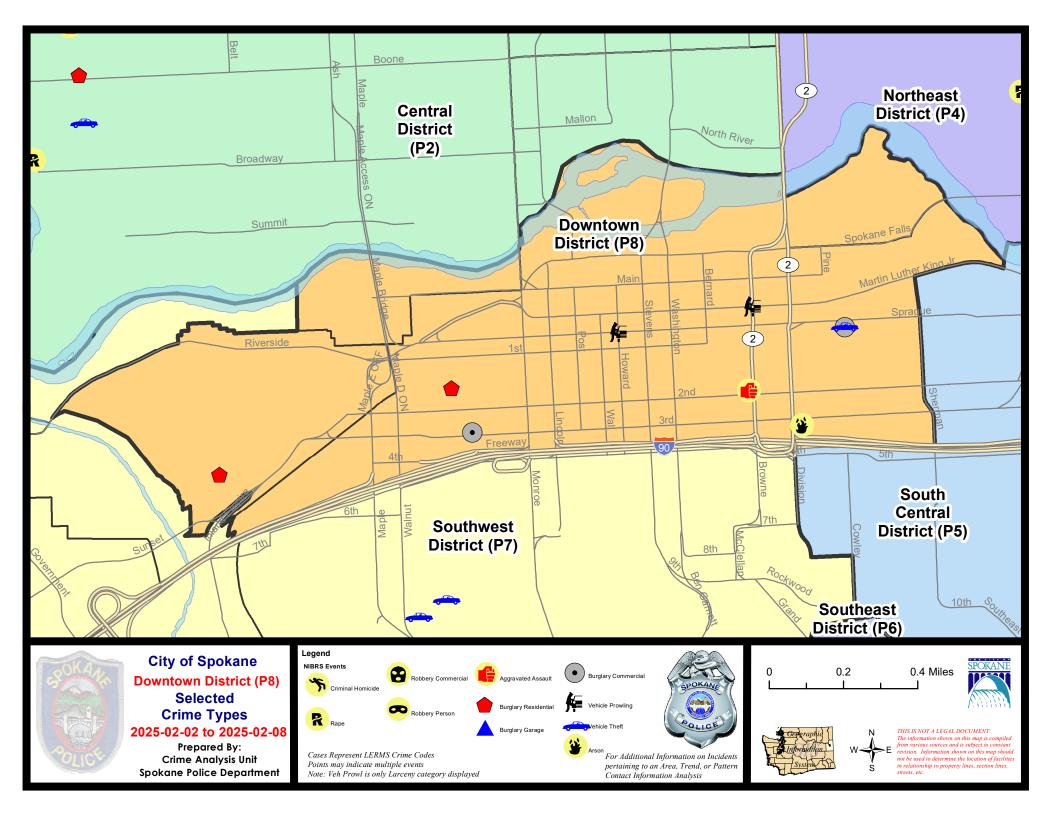

Note: On 1/8/23 boundary changes incorporated portions of P7 into the Downtown Precinct (SPD8BA and SPD8PV); Consequently activity in P7 will appear lower if compared to printed CompStat reports prior to 1/8/23

### SE - South Central District (P5)

|           |                                                                                                       | 7 Da                   | y Compari                   | son                                        | 28 Da                       | ay Compai                    | rison                                            | YTI                          | D Comparis                   | on                                                                                                                                   |
|-----------|-------------------------------------------------------------------------------------------------------|------------------------|-----------------------------|--------------------------------------------|-----------------------------|------------------------------|--------------------------------------------------|------------------------------|------------------------------|--------------------------------------------------------------------------------------------------------------------------------------|
| NIBRS Ca  | tegories (Part 1 Selected)                                                                            | Current                | Prior                       | Percent                                    | Current                     | Prior                        | Percent                                          | Current                      | Prior                        | Percent                                                                                                                              |
| Violent   | Criminal Homicide<br>Rape<br>Robbery - Commercial                                                     | 0                      | 0                           |                                            | 0                           | 0 2 0                        | -50.00%                                          | 0                            | 0<br>3<br>1                  | -66.67                                                                                                                               |
|           | Robbery - Person<br>Aggravated Assault - Non DV<br>Aggravated Assault - DV                            | 0<br>0<br>2            | 1<br>3<br>0                 | -100.00%<br>-100.00%                       | 2<br>4<br>6                 | 4<br>3<br>1                  | -50.00%<br>33.33%<br>500.00%                     | 3<br>5<br>6                  | 1<br>3<br>6                  | 200.009<br>66.679<br>0.009                                                                                                           |
|           | Violent Total:                                                                                        | 2                      | 4                           | -50.00%                                    | 13                          | 10                           | 30.00%                                           | 15                           | 14                           | 7.149                                                                                                                                |
| Property  | Burglary - Residential<br>Burglary Garage<br>Burglary Commercial<br>Larceny<br>Vehicle Theft<br>Arson | 0<br>0<br>20<br>3<br>0 | 1<br>1<br>4<br>15<br>0<br>0 | -100.00%<br>-100.00%<br>-100.00%<br>33.33% | 2<br>1<br>6<br>61<br>7<br>0 | 3<br>2<br>6<br>50<br>10<br>0 | -33.33%<br>-50.00%<br>0.00%<br>22.00%<br>-30.00% | 5<br>1<br>8<br>77<br>11<br>0 | 9<br>6<br>5<br>67<br>10<br>2 | -44.44 <sup>4</sup><br>-83.33 <sup>4</sup><br>60.00 <sup>4</sup><br>14.93 <sup>4</sup><br>10.00 <sup>4</sup><br>-100.00 <sup>4</sup> |
|           | Property Total:                                                                                       | 23                     | 21                          | 9.52%                                      | 77                          | 71                           | 8.45%                                            | 102                          | 99                           | 3.039                                                                                                                                |
| Prelimina | ry Part 1 Crime Totals:                                                                               | 25                     | 25                          | 0.00%                                      | 90                          | 81                           | 11.11%                                           | 117                          | 113                          | 3.549                                                                                                                                |
|           | Current 7 Day Period:<br>Current 28 Day Period:                                                       |                        | 2/2/2025 -<br>12/2025 -     | 2/8/2025<br>2/8/2025                       |                             | ay Period<br>Day Perio       |                                                  | 1/26/2025 -<br>12/15/2024 -  |                              | i.                                                                                                                                   |