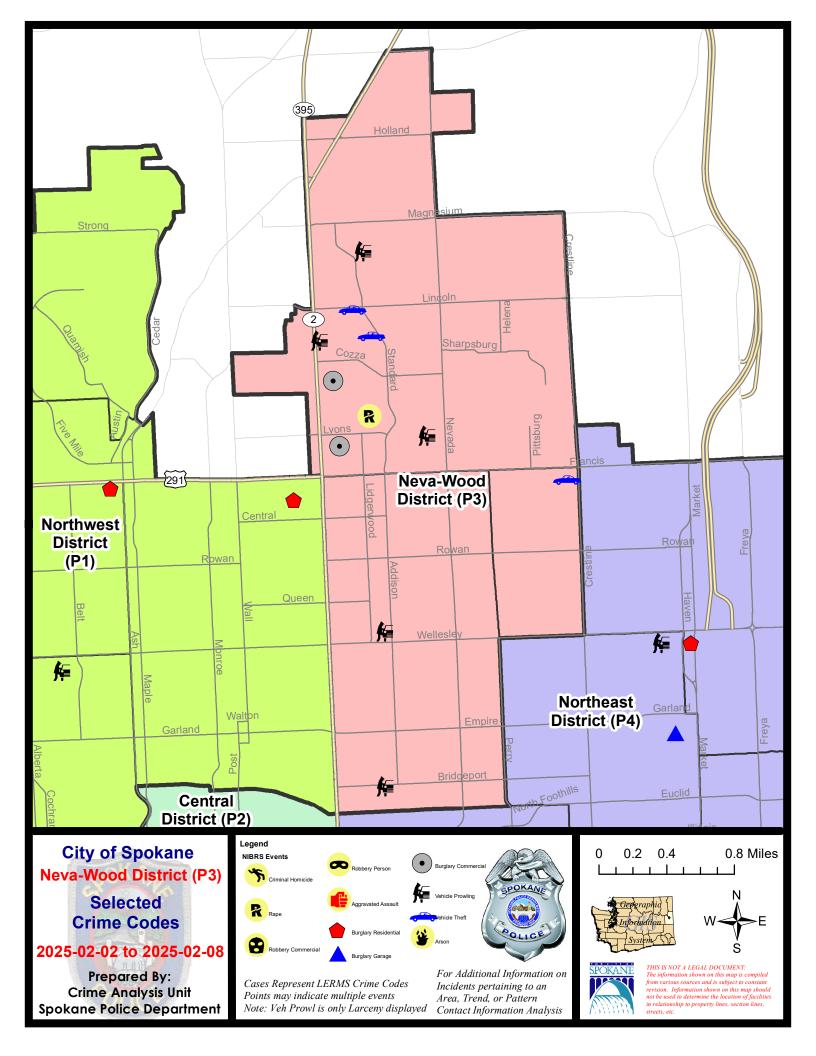

### NE - Neva-Wood District (P3)

|           |                             | 7 Da    | y Compari  | son      | 28 Da     | ay Compai | rison   | YTL          | D Comparis | on     |
|-----------|-----------------------------|---------|------------|----------|-----------|-----------|---------|--------------|------------|--------|
| NIBRS Ca  | tegories (Part 1 Selected)  | Current | Prior      | Percent  | Current   | Prior     | Percent | Current      | Prior      | Percen |
| /iolent   | Criminal Homicide           | 0       | 0          |          | 0         | 0         |         | 0            | 0          |        |
|           | Rape                        | 1       | 0          |          | 3         | 0         |         | 3            | 2          | 50.00  |
|           | Robbery - Commercial        | 0       | 2          | -100.00% | 3         | 1         | 200.00% | 4            | 2          | 100.00 |
|           | Robbery - Person            | 0       | 1          | -100.00% | 1         | 1         | 0.00%   | 1            | 4          | -75.00 |
|           | Aggravated Assault - Non DV | 0       | 1          | -100.00% | 6         | 1         | 500.00% | 6            | 14         | -57.14 |
|           | Aggravated Assault - DV     | 0       | 0          |          | 2         | 5         | -60.00% | 2            | 5          | -60.00 |
|           | Violent Total:              | 1       | 4          | -75.00%  | 15        | 8         | 87.50%  | 16           | 27         | -40.74 |
| Property  | Burglary - Residential      | 0       | 0          |          | 2         | 5         | -60.00% | 5            | 18         | -72.22 |
|           | Burglary Garage             | 0       | 3          | -100.00% | 4         | 3         | 33.33%  | 5            | 5          | 0.00   |
|           | Burglary Commercial         | 2       | 0          |          | 9         | 17        | -47.06% | 16           | 15         | 6.67   |
|           | Larceny                     | 39      | 70         | -44.29%  | 184       | 176       | 4.55%   | 240          | 207        | 15.94  |
|           | Vehicle Theft               | 3       | 0          |          | 9         | 12        | -25.00% | 11           | 27         | -59.26 |
|           | Arson                       | 0       | 0          |          | 1         | 0         |         | 1            | 0          |        |
|           | Property Total:             | 44      | 73         | -39.73%  | 209       | 213       | -1.88%  | 278          | 272        | 2.21   |
| Prelimina | ry Part 1 Crime Totals:     | 45      | 77         | -41.56%  | 224       | 221       | 1.36%   | 294          | 299        | -1.67  |
|           | Current 7 Day Period:       | 2       | 2/2/2025 - | 2/8/2025 | Prior 7 D | ay Period | :       | 1/26/2025 -  | 2/1/2025   |        |
|           | Current 28 Day Period:      | 1/      | 12/2025 -  | 2/8/2025 | Prior 28  | Day Perio | d:      | 12/15/2024 - | 1/11/2025  |        |
|           | Current YTD Day Period:     | 1       | /1/2025 -  | 2/8/2025 | Prior YT  | D Period: |         | 1/1/2024 -   | 2/8/2024   |        |

### 2/2/2025 TO 2/8/2025

| <u>A/C</u> | Offense Statute                            | Address                      | Reported Date | Dist |
|------------|--------------------------------------------|------------------------------|---------------|------|
| <u>SPB</u> | 3NL                                        |                              |               |      |
| С          | RETAIL THEFT WITH SPECIAL CIRCUMSTANCES 3D | 4700 N DIVISION ST           | 2/2/2025      | P4   |
| С          | RETAIL THEFT WITH SPECIAL CIRCUMSTANCES 3D | 5600 N DIVISION ST           | 2/3/2025      | P4   |
| С          | THEFT 2D ALL OTHER                         | E WELLESLEY AVE / N PERRY ST | 2/4/2025      | P3   |
| С          | THEFT 2D FROM BUILDING                     | 4700 N DIVISION ST           | 2/7/2025      | P3   |
| С          | THEFT 3D FROM MOTOR VEHICLE                | 300 E BRIDGEPORT AVE         | 2/7/2025      | P4   |
| С          | THEFT 3D FROM MOTOR VEHICLE                | 400 E BROAD AVE              | 2/8/2025      | P3   |
| С          | THEFT 3D SHOPLIFTING                       | 5600 N DIVISION ST           | 2/2/2025      | P4   |
| С          | THEFT 3D SHOPLIFTING                       | 4700 N DIVISION ST           | 2/3/2025      | P4   |
| С          | THEFT 3D SHOPLIFTING                       | 0 E EMPIRE AVE               | 2/5/2025      | P3   |
| С          | THEFT 3D SHOPLIFTING                       | 4700 N DIVISION ST           | 2/7/2025      | P4   |
| С          | THEFT 3D SHOPLIFTING                       | 4700 N DIVISION ST           | 2/7/2025      | P2   |
| С          | THEFT 3D SHOPLIFTING                       | 4700 N DIVISION ST           | 2/8/2025      | P4   |
| С          | THEFT 3D SHOPLIFTING                       | 4700 N DIVISION ST           | 2/4/2025      |      |
| С          | THEFT 3D SHOPLIFTING                       | 5500 N DIVISION ST           | 2/7/2025      |      |
| С          | THEFT 3D SHOPLIFTING                       | 4700 N DIVISION ST           | 2/7/2025      |      |
| <u>SPB</u> | <u>35H</u>                                 |                              |               |      |
| С          | BURGLARY 2D COMMERCIAL                     | 6600 N DIVISION ST           | 2/3/2025      | P4   |
| С          | BURGLARY 2D COMMERCIAL                     | 0 E WEILE AVE                | 2/8/2025      | P4   |
| С          | MAIL THEFT                                 | 900 E SITKA AVE              | 2/6/2025      | P3   |
| С          | RAPE 1D                                    |                              | 2/6/2025      | P4   |
| С          | THEFT 2D ALL OTHER                         | 1100 E WESTVIEW CT           | 2/6/2025      | P3   |
| С          | THEFT 2D FROM BUILDING                     | 6400 N LIDGERWOOD ST         | 2/4/2025      | P3   |
| С          | THEFT 2D FROM BUILDING                     | 9200 N COLTON ST             | 2/5/2025      | P3   |
| С          | THEFT 2D FROM MOTOR VEHICLE                | 7500 N DIVISION ST           | 2/7/2025      | P3   |
| С          | THEFT 3D ALL OTHER                         | 500 E HOLLAND AVE            | 2/4/2025      |      |
| С          | THEFT 3D FROM BUILDING                     | 7500 N LIDGERWOOD ST         | 2/8/2025      | Р3   |
| С          | THEFT 3D FROM BUILDING                     | 9200 N COLTON ST             | 2/8/2025      | P4   |
| С          | THEFT 3D FROM BUILDING                     | 9200 N NEVADA ST             | 2/8/2025      | P3   |
| С          | THEFT 3D FROM MOTOR VEHICLE                | 6600 N CINCINNATI ST         | 2/3/2025      | P3   |
| С          | THEFT 3D FROM MOTOR VEHICLE                | 8300 N STANDARD ST           | 2/4/2025      |      |
| С          | THEFT 3D SHOPLIFTING                       | 9500 N NEWPORT HWY           | 2/3/2025      | P4   |
| С          | THEFT 3D SHOPLIFTING                       | 9500 N NEWPORT HWY           | 2/3/2025      | P3   |
| С          | THEFT 3D SHOPLIFTING                       | 9100 N NEWPORT HWY           | 2/3/2025      | P3   |
| С          | THEFT 3D SHOPLIFTING                       | 9200 N COLTON ST             | 2/4/2025      | P4   |
| С          | THEFT 3D SHOPLIFTING                       | 9200 N COLTON ST             | 2/4/2025      | P4   |
| С          | THEFT 3D SHOPLIFTING                       | 6600 N DIVISION ST           | 2/6/2025      | P4   |
| С          | THEFT 3D SHOPLIFTING                       | 7900 N DIVISION ST           | 2/6/2025      | P4   |
| С          | THEFT 3D SHOPLIFTING                       | 9200 N COLTON ST             | 2/7/2025      | P4   |

For protection of victim privacy, the entire address on sexual assault crimes has been redacted.

| <u>A/C</u> | Offense Statute                            | Address              | Reported Date | Dist |
|------------|--------------------------------------------|----------------------|---------------|------|
| С          | THEFT 3D SHOPLIFTING                       | 9200 N NEVADA ST     | 2/7/2025      | P4   |
| С          | THEFT 3D SHOPLIFTING                       | 9200 N COLTON ST     | 2/7/2025      | P4   |
| С          | THEFT 3D SHOPLIFTING                       | 8700 N DIVISION ST   | 2/8/2025      | P3   |
| С          | THEFT 3D SHOPLIFTING                       | 9200 N COLTON ST     | 2/8/2025      | P4   |
| А          | THEFT OF MOTOR VEHICLE                     | 200 E LINCOLN RD     | 2/7/2025      | P3   |
| С          | THEFT OF MOTOR VEHICLE                     | 7500 N LIDGERWOOD ST | 2/8/2025      | P4   |
| <u>SPB</u> | <u>3WH</u>                                 |                      |               |      |
| С          | TAKING MOTOR VEHICLE WITHOUT PERMISSION 2D | 1900 E DECATUR AVE   | 2/4/2025      | P4   |
| С          | THEFT 3D FROM BUILDING                     | 1600 E WELLESLEY AVE | 2/2/2025      | P4   |