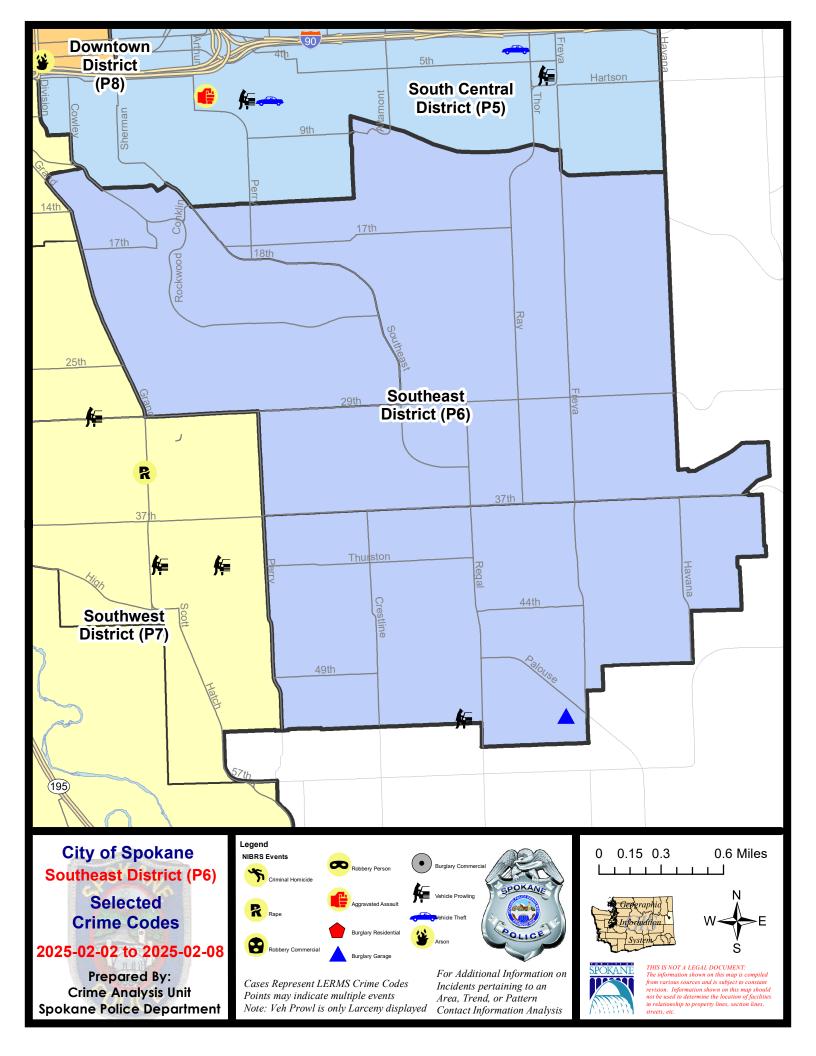

### SE - Southeast District (P6)

|           |                                                                                                                                 | 7 Da                       | ay Compari                            | son      | 28 Da                       | ay Compa                             | rison                                                            | YT                                        | D Comparis                           | on                                                     |
|-----------|---------------------------------------------------------------------------------------------------------------------------------|----------------------------|---------------------------------------|----------|-----------------------------|--------------------------------------|------------------------------------------------------------------|-------------------------------------------|--------------------------------------|--------------------------------------------------------|
| NIBRS Ca  | tegories (Part 1 Selected)                                                                                                      | Current                    | Prior                                 | Percent  | Current                     | Prior                                | Percent                                                          | Current                                   | Prior                                | Percent                                                |
| Violent   | Criminal Homicide<br>Rape<br>Robbery - Commercial<br>Robbery - Person<br>Aggravated Assault - Non DV<br>Aggravated Assault - DV | 0<br>0<br>0<br>0<br>0<br>0 | 0<br>1<br>0<br>0<br>0<br>0            | -100.00% | 0<br>1<br>1<br>0<br>0<br>0  | 0<br>1<br>1<br>0<br>1<br>0           | 0.00%                                                            | 0<br>2<br>1<br>0<br>0<br>0                | 1<br>1<br>2<br>2<br>2<br>2<br>2<br>2 | -100.00%<br>100.00%<br>-50.00%<br>-100.00%<br>-100.00% |
|           | Violent Total:                                                                                                                  | 0                          | 1                                     | -100.00% | 2                           | 3                                    | -33.33%                                                          | 3                                         | 10                                   | -70.00%                                                |
| Property  | Burglary - Residential<br>Burglary Garage<br>Burglary Commercial<br>Larceny<br>Vehicle Theft<br>Arson                           | 0<br>1<br>0<br>9<br>0<br>0 | 0<br>0<br>14<br>0<br>0                | -35.71%  | 0<br>2<br>1<br>36<br>0<br>1 | 1<br>4<br>4<br>71<br>4<br>3          | -100.00%<br>-50.00%<br>-75.00%<br>-49.30%<br>-100.00%<br>-66.67% | 1<br>4<br>60<br>1<br>2                    | 2<br>3<br>1<br>45<br>6<br>0          | -50.00%<br>33.33%<br>300.00%<br>33.33%<br>-83.33%      |
|           | Property Total:                                                                                                                 | 10                         | 14                                    | -28.57%  | 40                          | 87                                   | -54.02%                                                          | 72                                        | 57                                   | 26.32%                                                 |
| Prelimina | ry Part 1 Crime Totals:                                                                                                         | 10                         | 15                                    | -33.33%  | 42                          | 90                                   | -53.33%                                                          | 75                                        | 67                                   | 11.94%                                                 |
|           | Current 7 Day Period:<br>Current 28 Day Period:<br>Current YTD Day Period:                                                      | 1/                         | 2/2/2025 -<br>12/2025 -<br>1/1/2025 - | 2/8/2025 | Prior 28                    | Day Period<br>Day Perio<br>D Period: |                                                                  | 1/26/2025 -<br>12/15/2024 -<br>1/1/2024 - | 1/11/2025                            | ;                                                      |