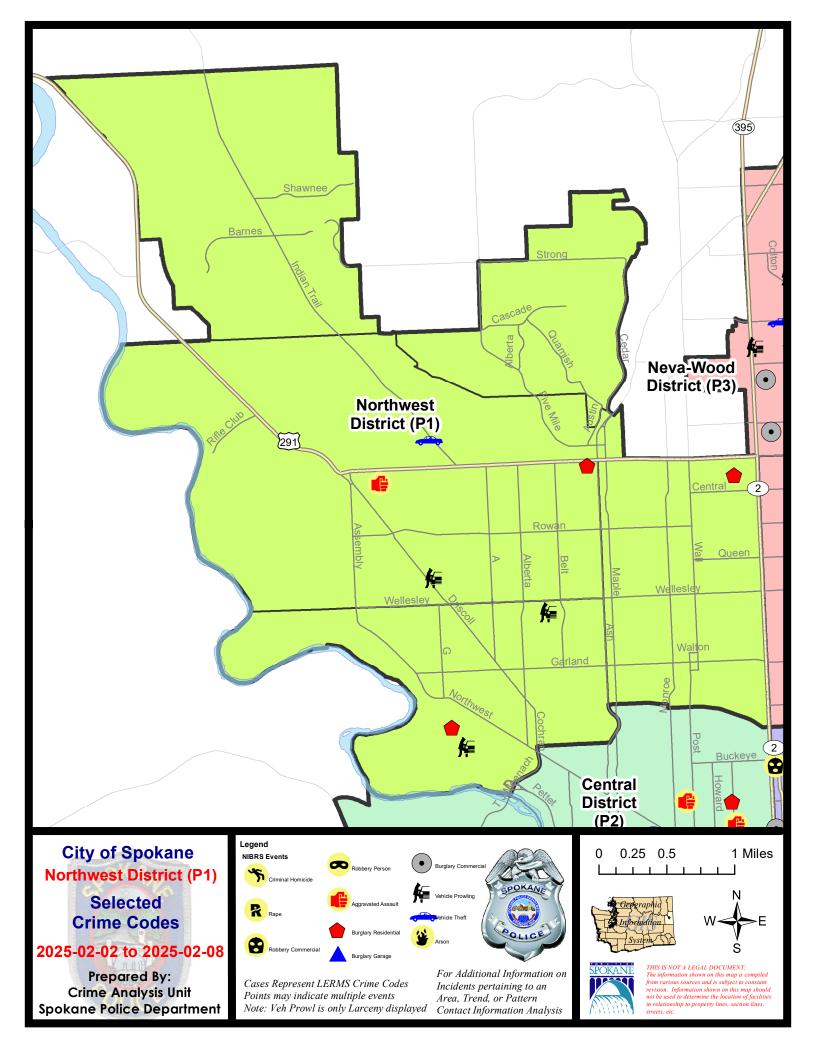

Note: On 1/8/23 a boundary change to P1 added a portion of the prior area to P2 (SPA2EG); Consequently activity in P1 will appear a bit lower if compared to printed CompStat reports prior to 1/8/23

NW - Northwest District (P1)

| <u>A/0</u> | Offense Statute                        | Address              | Reported Date | <u>Dist</u> |
|------------|----------------------------------------|----------------------|---------------|-------------|
| <u>SP</u>  | A1AD                                   |                      |               |             |
| А          | RESIDENTIAL BURGLARY                   | 3200 N WELLINGTON PL | 2/2/2025      | P1          |
| С          | THEFT 2D FROM MOTOR VEHICLE            | 2300 W WELLESLEY AVE | 2/3/2025      | P2          |
| С          | THEFT 2D VEHICLE PARTS AND ACCESSORIES | 2300 W WELLESLEY AVE | 2/3/2025      | P2          |
| С          | THEFT 3D FROM MOTOR VEHICLE            | 3200 W FAIRVIEW AVE  | 2/8/2025      | P1          |
| С          | THEFT 3D SHOPLIFTING                   | 2500 W WELLESLEY AVE | 2/3/2025      | P1          |
| С          | THEFT 3D SHOPLIFTING                   | 2500 W WELLESLEY AVE | 2/5/2025      | P1          |
| С          | THEFT 3D SHOPLIFTING                   | 2500 W WELLESLEY AVE | 2/7/2025      |             |
| <u>SP</u>  | A1BS                                   |                      |               |             |
| С          | THEFT 2D SHOPLIFTING                   | 1900 W FRANCIS AVE   | 2/8/2025      |             |
| С          | THEFT 3D ALL OTHER                     | 3400 W HOLYOKE AVE   | 2/2/2025      | P1          |
| С          | THEFT OF MOTOR VEHICLE                 | 3400 W HOLYOKE AVE   | 2/2/2025      | P1          |
| <u>SP</u>  | A1FM                                   |                      |               |             |
| С          | MAIL THEFT                             | 8100 N MEGHAN ST     | 2/3/2025      | P1          |
| С          | THEFT 3D ALL OTHER                     | 7900 N PANORAMA DR   | 2/8/2025      | P1          |
| <u>SP</u>  | A1IT                                   |                      |               |             |
| С          | RAPE 2D ORAL/ANAL OR SAME SEX          |                      | 2/2/2025      | P4          |
| <u>SP</u>  | A1NH                                   |                      |               |             |
| С          | MAIL THEFT                             | 800 W CORA AVE       | 2/3/2025      | P1          |
| С          | RESIDENTIAL BURGLARY                   | 200 W DALKE AVE      | 2/5/2025      | P1          |
| С          | THEFT 2D VEHICLE PARTS AND ACCESSORIES | 300 W LONGFELLOW AVE | 2/3/2025      | P1          |
| С          | THEFT 3D FROM BUILDING                 | 800 W GARLAND AVE    | 2/2/2025      | P1          |
| <u>SP</u>  | A1NW                                   |                      |               |             |
| С          | ASSAULT 2D                             | 5900 N SUTHERLIN ST  | 2/2/2025      | P1          |
| А          | MAIL THEFT                             | 5300 N FAIRMOUNT PL  | 2/3/2025      | P1          |
| С          | RESIDENTIAL BURGLARY                   | 6200 N OAK ST        | 2/6/2025      | P1          |
| С          | THEFT 3D FROM MOTOR VEHICLE            | 5000 N DRISCOLL BLVD | 2/3/2025      |             |
|            |                                        |                      |               |             |