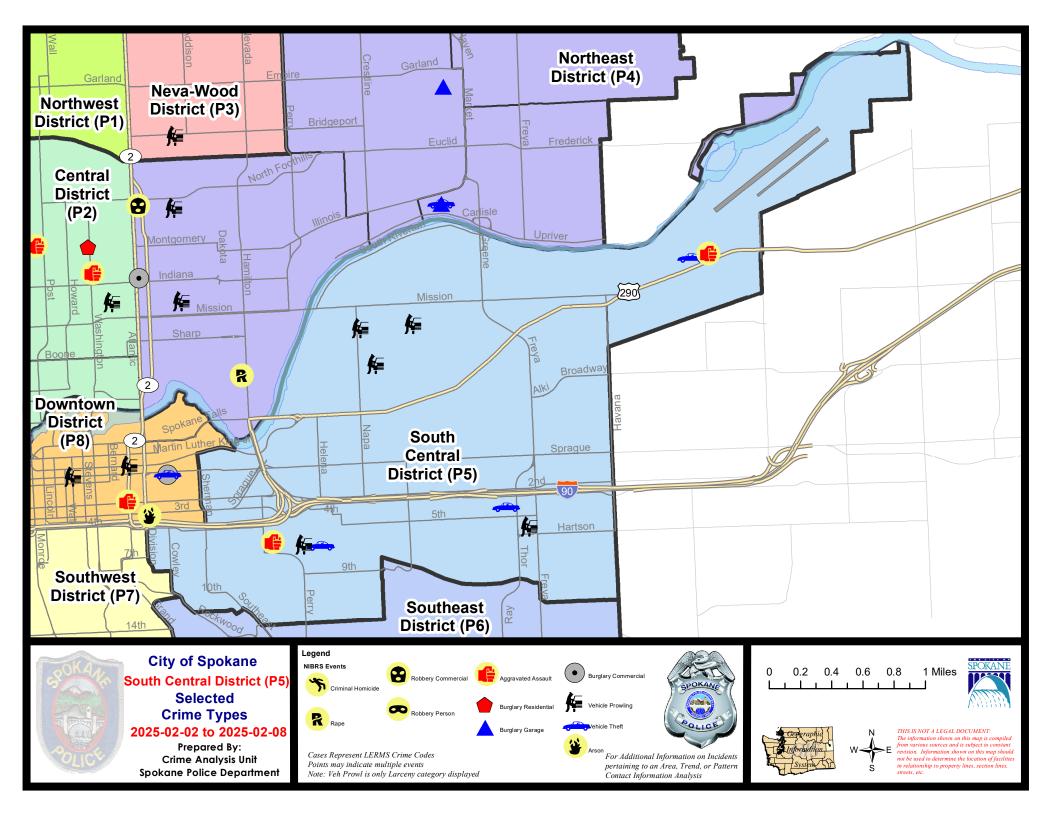

### SE - South Central District (P5)

|           |                                                                                                       | 7 Da                   | y Compari                   | son                                        | 28 Da                       | ay Compai                    | rison                                            | YTI                          | D Comparis                   | on                                                                                                                                   |
|-----------|-------------------------------------------------------------------------------------------------------|------------------------|-----------------------------|--------------------------------------------|-----------------------------|------------------------------|--------------------------------------------------|------------------------------|------------------------------|--------------------------------------------------------------------------------------------------------------------------------------|
| NIBRS Ca  | tegories (Part 1 Selected)                                                                            | Current                | Prior                       | Percent                                    | Current                     | Prior                        | Percent                                          | Current                      | Prior                        | Percent                                                                                                                              |
| Violent   | Criminal Homicide<br>Rape<br>Robbery - Commercial                                                     | 0                      | 0                           |                                            | 0                           | 0 2 0                        | -50.00%                                          | 0                            | 0<br>3<br>1                  | -66.67                                                                                                                               |
|           | Robbery - Person<br>Aggravated Assault - Non DV<br>Aggravated Assault - DV                            | 0<br>0<br>2            | 1<br>3<br>0                 | -100.00%<br>-100.00%                       | 2<br>4<br>6                 | 4<br>3<br>1                  | -50.00%<br>33.33%<br>500.00%                     | 3<br>5<br>6                  | 1<br>3<br>6                  | 200.009<br>66.679<br>0.009                                                                                                           |
|           | Violent Total:                                                                                        | 2                      | 4                           | -50.00%                                    | 13                          | 10                           | 30.00%                                           | 15                           | 14                           | 7.149                                                                                                                                |
| Property  | Burglary - Residential<br>Burglary Garage<br>Burglary Commercial<br>Larceny<br>Vehicle Theft<br>Arson | 0<br>0<br>20<br>3<br>0 | 1<br>1<br>4<br>15<br>0<br>0 | -100.00%<br>-100.00%<br>-100.00%<br>33.33% | 2<br>1<br>6<br>61<br>7<br>0 | 3<br>2<br>6<br>50<br>10<br>0 | -33.33%<br>-50.00%<br>0.00%<br>22.00%<br>-30.00% | 5<br>1<br>8<br>77<br>11<br>0 | 9<br>6<br>5<br>67<br>10<br>2 | -44.44 <sup>4</sup><br>-83.33 <sup>4</sup><br>60.00 <sup>4</sup><br>14.93 <sup>4</sup><br>10.00 <sup>4</sup><br>-100.00 <sup>4</sup> |
|           | Property Total:                                                                                       | 23                     | 21                          | 9.52%                                      | 77                          | 71                           | 8.45%                                            | 102                          | 99                           | 3.039                                                                                                                                |
| Prelimina | ry Part 1 Crime Totals:                                                                               | 25                     | 25                          | 0.00%                                      | 90                          | 81                           | 11.11%                                           | 117                          | 113                          | 3.549                                                                                                                                |
|           | Current 7 Day Period:<br>Current 28 Day Period:                                                       |                        | 2/2/2025 -<br>12/2025 -     | 2/8/2025<br>2/8/2025                       |                             | ay Period<br>Day Perio       |                                                  | 1/26/2025 -<br>12/15/2024 -  |                              | i.                                                                                                                                   |

SE - South Central District (P5)

| <u>A/C</u> | Offense Statute                        | Address                    | Reported Date | <u>Dist</u> |
|------------|----------------------------------------|----------------------------|---------------|-------------|
| <u>SPC</u> | <u>5EC</u>                             |                            |               |             |
| С          | ASSAULT 2D                             | 600 S RICHARD ALLEN CT     | 2/2/2025      | P6          |
| С          | MAIL THEFT                             | 1900 E PACIFIC AVE         | 2/4/2025      | P5          |
| С          | MAIL THEFT                             | 4000 E 5TH AVE             | 2/7/2025      | P5          |
| С          | THEFT 2D ALL OTHER                     | 2200 E 4TH AVE             | 2/4/2025      | P5          |
| С          | THEFT 2D ALL OTHER                     | 2400 E 6TH AVE             | 2/7/2025      |             |
| С          | THEFT 2D FROM MOTOR VEHICLE            | 500 S FERRALL ST           | 2/6/2025      |             |
| С          | THEFT 2D VEHICLE PARTS AND ACCESSORIES | 800 S SHERMAN ST           | 2/8/2025      | P5          |
| С          | THEFT 3D ALL OTHER                     | 1800 E 4TH AVE             | 2/6/2025      | P5          |
| С          | THEFT 3D FROM MOTOR VEHICLE            | S PERRY ST / E HARTSON AVE | 2/7/2025      |             |
| С          | THEFT 3D SHOPLIFTING                   | 400 S THOR ST              | 2/6/2025      | P5          |
| С          | THEFT 3D SHOPLIFTING                   | 400 S THOR ST              | 2/7/2025      |             |
| С          | THEFT 3D VEHICLE PARTS AND ACCESSORIES | 1200 S HAVANA ST           | 2/7/2025      | P5          |
| С          | THEFT OF MOTOR VEHICLE                 | 400 S THOR ST              | 2/3/2025      | P6          |
| С          | THEFT OF MOTOR VEHICLE                 | 600 S HELENA ST            | 2/8/2025      | P6          |
| <u>SPC</u> | 5GP                                    |                            |               |             |
| С          | ASSAULT 2D                             | 5200 E COMMERCE AVE        | 2/5/2025      | P6          |
| С          | MAIL THEFT                             | 2500 E BOONE AVE           | 2/4/2025      | P5          |
| С          | THEFT 2D ALL OTHER                     | 1800 E SOUTH RIVERTON AVE  | 2/3/2025      | P5          |
| С          | THEFT 2D ALL OTHER                     | 1700 E DESMET AVE          | 2/5/2025      | P5          |
| С          | THEFT 2D FROM MOTOR VEHICLE            | 1300 N COOK ST             | 2/7/2025      | P5          |
| С          | THEFT 3D FROM MOTOR VEHICLE            | 2100 E CATALDO AVE         | 2/6/2025      | P5          |
| С          | THEFT 3D FROM MOTOR VEHICLE            | 2000 E SHARP AVE           | 2/6/2025      | P5          |
| С          | THEFT 3D SHOPLIFTING                   | 1800 N GREENE ST           | 2/4/2025      |             |
| С          | THEFT 3D SHOPLIFTING                   | 3100 E MISSION AVE         | 2/4/2025      |             |
| С          | THEFT 3D VEHICLE PARTS AND ACCESSORIES | 2800 E SOUTH RIVERTON AVE  | 2/5/2025      | P5          |
| С          | THEFT OF MOTOR VEHICLE                 | 5000 E COMMERCE AVE        | 2/7/2025      | P6          |
|            |                                        |                            |               |             |