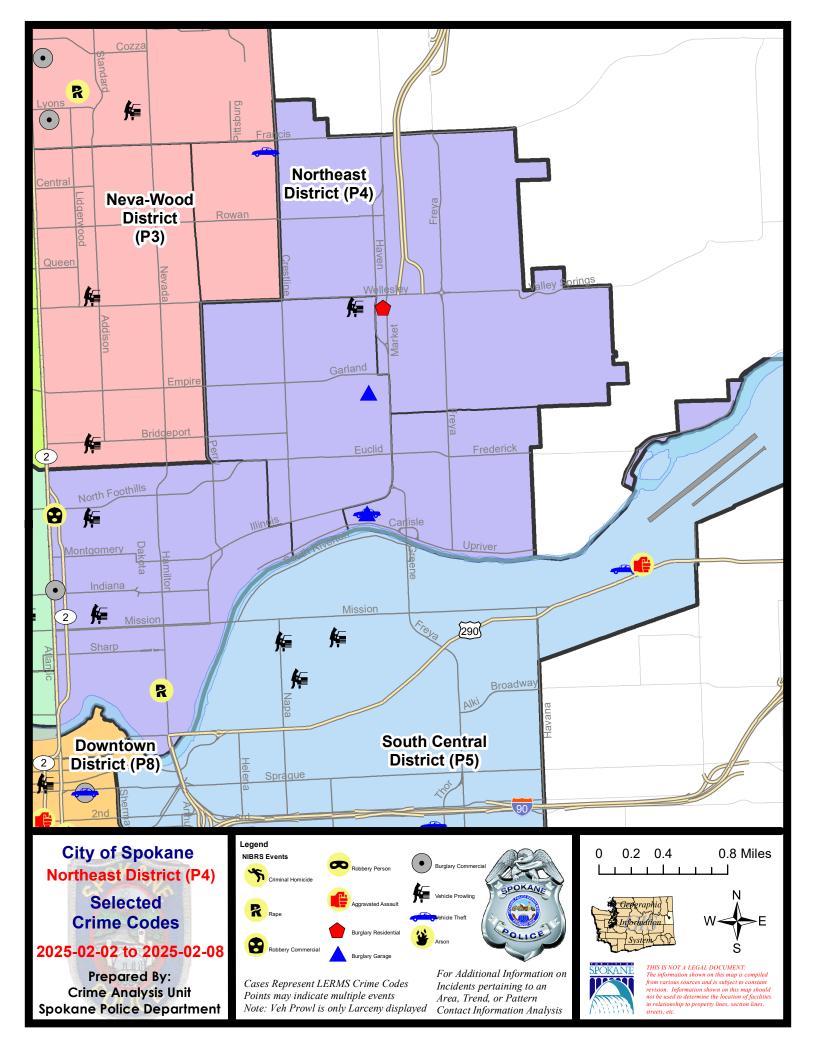

### NE - Northeast District (P4)

|           |                                                                                                       | 7 Da                        | y Compari                   | son                           | 28 Da                   | ay Compai                    | rison                                 | YTI                           | D Comparis                      | on                                                        |
|-----------|-------------------------------------------------------------------------------------------------------|-----------------------------|-----------------------------|-------------------------------|-------------------------|------------------------------|---------------------------------------|-------------------------------|---------------------------------|-----------------------------------------------------------|
| NIBRS Ca  | tegories (Part 1 Selected)                                                                            | Current                     | Prior                       | Percent                       | Current                 | Prior                        | Percent                               | Current                       | Prior                           | Percen                                                    |
| Violent   | Criminal Homicide<br>Rape                                                                             | 0                           | 0                           |                               | 0                       | 0                            | 50.00%                                | 0                             | 1                               | -100.00                                                   |
|           | Robbery - Commercial<br>Robbery - Person                                                              | 1                           | 0                           |                               | 2                       | 2                            | 0.00%                                 | 4                             | 3                               | <b>33.33</b><br>0.00                                      |
|           | Aggravated Assault - Non DV<br>Aggravated Assault - DV                                                | 0<br>0                      | 0<br>1                      | -100.00%                      | 1<br>4                  | 6<br>2                       | -83.33%<br>100.00%                    | 3<br>5                        | 10<br>3                         | -70.00<br>66.67                                           |
|           | Violent Total:                                                                                        | 2                           | 1                           | 100.00%                       | 12                      | 13                           | -7.69%                                | 19                            | 21                              | -9.52                                                     |
| Property  | Burglary - Residential<br>Burglary Garage<br>Burglary Commercial<br>Larceny<br>Vehicle Theft<br>Arson | 1<br>2<br>1<br>16<br>1<br>0 | 0<br>0<br>2<br>29<br>3<br>0 | -50.00%<br>-44.83%<br>-66.67% | 2<br>2<br>4<br>80<br>11 | 4<br>2<br>4<br>69<br>14<br>0 | -50.00%<br>0.00%<br>15.94%<br>-21.43% | 5<br>2<br>6<br>104<br>15<br>0 | 12<br>9<br>10<br>127<br>24<br>3 | -58.33<br>-77.78<br>-40.00<br>-18.11<br>-37.50<br>-100.00 |
|           | Property Total:                                                                                       | 21                          | 34                          | -38.24%                       | 99                      | 93                           | 6.45%                                 | 132                           | 185                             | -28.65                                                    |
| Prelimina | ry Part 1 Crime Totals:                                                                               | 23                          | 35                          | -34.29%                       | 111                     | 106                          | 4.72%                                 | 151                           | 206                             | -26.70                                                    |
|           | Current 7 Day Period:<br>Current 28 Day Period:                                                       |                             | 2/2/2025 -<br>12/2025 -     | 2/8/2025<br>2/8/2025          |                         | ay Period<br>Day Perio       |                                       | 1/26/2025 -<br>12/15/2024 -   |                                 | i                                                         |
|           | Current YTD Day Period:                                                                               |                             | /1/2025 -                   |                               |                         | Day Ferio<br>D Period:       | u.                                    | 1/1/2024 -                    |                                 | ,                                                         |

### NE - Northeast District (P4)

| <u>A/C</u> | Offense Statute                       | Address                  | Reported Date | <u>Dist</u> |
|------------|---------------------------------------|--------------------------|---------------|-------------|
| <u>SPB</u> | 4 <u>BE</u>                           |                          |               |             |
| С          | BURGLARY 2D GARAGE                    | 2900 E GORDON AVE        | 2/4/2025      | P4          |
| С          | THEFT 2D FROM MOTOR VEHICLE           | 2800 E HOFFMAN AVE       | 2/5/2025      | P4          |
| С          | THEFT 3D FROM BUILDING                | 3900 N MARKET ST         | 2/2/2025      | P4          |
| С          | THEFT 3D FROM BUILDING                | 3400 N HOGAN ST          | 2/4/2025      | P4          |
| С          | THEFT 3D SHOPLIFTING                  | 3900 N MARKET ST         | 2/4/2025      | P4          |
| С          | THEFT 3D SHOPLIFTING                  | 3900 N MARKET ST         | 2/4/2025      | P4          |
| С          | THEFT 3D SHOPLIFTING                  | 3900 N MARKET ST         | 2/4/2025      | P4          |
| С          | THEFT 3D SHOPLIFTING                  | 3900 N MARKET ST         | 2/7/2025      | P4          |
| С          | THEFT 3D SHOPLIFTING                  | 3900 N MARKET ST         | 2/6/2025      |             |
| С          | THEFT 3D SHOPLIFTING                  | 3900 N MARKET ST         | 2/7/2025      |             |
| С          | THEFT 3D SHOPLIFTING                  | 3900 N MARKET ST         | 2/7/2025      |             |
| <u>SPB</u> | 4 <b>HI</b>                           |                          |               |             |
| С          | RESIDENTIAL BURGLARY                  | 3000 E HOFFMAN AVE       | 2/3/2025      | P4          |
| С          | THEFT 2D ALL OTHER                    | 4600 N MARKET ST         | 2/3/2025      | P4          |
| <u>Spe</u> | <u>4LO</u>                            |                          |               |             |
| С          | BURGLARY 2D COMMERCIAL                | 1900 N DIVISION ST       | 2/2/2025      | P4          |
| С          | MAIL THEFT                            | 2400 N COLUMBUS ST       | 2/5/2025      | P4          |
| С          | RAPE 1D                               |                          | 2/5/2025      | P4          |
| С          | ROBBERY 1D COMMERCIAL                 | 2600 N DIVISION ST       | 2/8/2025      | P4          |
| С          | THEFT 2D FROM MOTOR VEHICLE           | 300 E AUGUSTA AVE        | 2/8/2025      | P4          |
| С          | THEFT 3D ALL OTHER                    | 900 E NORTH FOOTHILLS DR | 2/3/2025      | P4          |
| С          | THEFT 3D SHOPLIFTING                  | 900 E MISSION AVE        | 2/5/2025      |             |
| С          | THEFT OF A FIREARM FROM MOTOR VEHICLE | 200 E NORTH FOOTHILLS DR | 2/7/2025      | P4          |
| <u>Spe</u> | 4 <b>MI</b>                           |                          |               |             |
| С          | BURGLARY 2D GARAGE                    | 2500 N REGAL ST          | 2/4/2025      | P4          |
| С          | THEFT OF MOTOR VEHICLE                | 2500 N REGAL ST          | 2/4/2025      | P4          |
|            |                                       |                          |               |             |