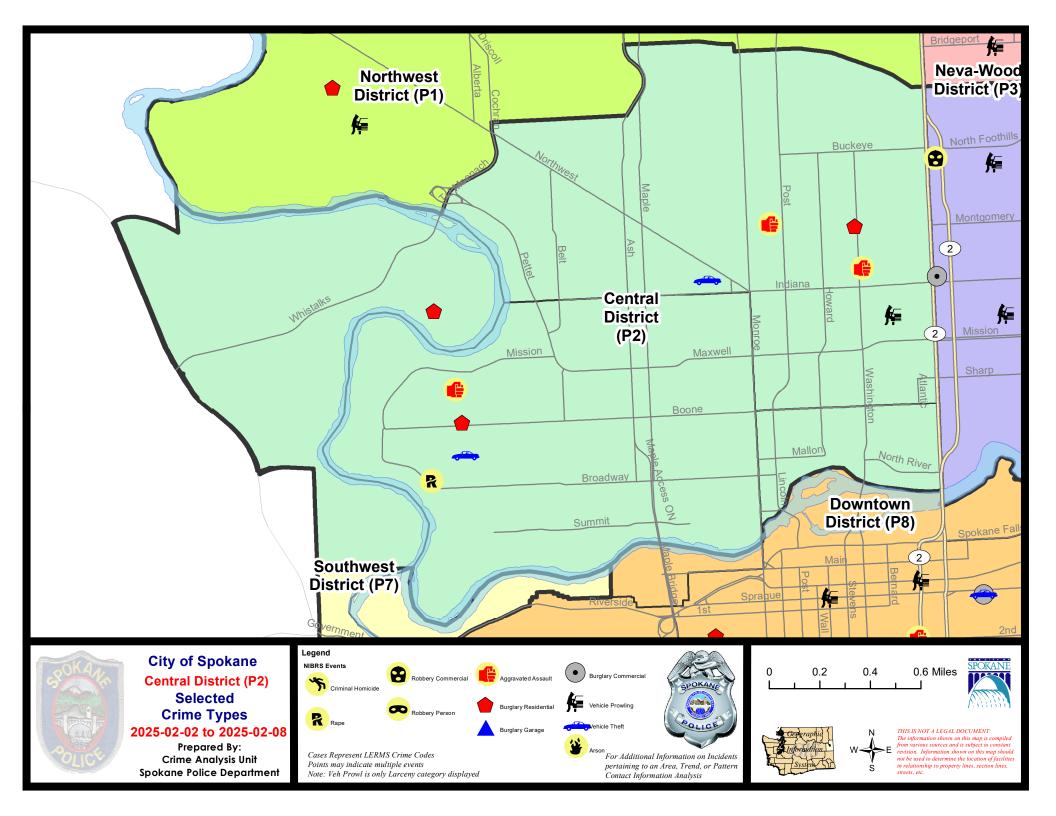

### NW - North Central District (P2)

|           |                             | 7 Da    | y Compari  | son      | 28 Da     | ay Compai | rison    | YT           | D Comparis | on       |
|-----------|-----------------------------|---------|------------|----------|-----------|-----------|----------|--------------|------------|----------|
| NIBRS Ca  | tegories (Part 1 Selected)  | Current | Prior      | Percent  | Current   | Prior     | Percent  | Current      | Prior      | Percent  |
| Violent   | Criminal Homicide           | 0       | 0          |          | 0         | 0         |          | 0            | 0          |          |
|           | Rape                        | 1       | 0          |          | 2         | 1         | 100.00%  | 3            | 1          | 200.009  |
|           | Robbery - Commercial        | 0       | 0          |          | 0         | 3         | -100.00% | 2            | 2          | 0.009    |
|           | Robbery - Person            | 0       | 0          |          | 0         | 1         | -100.00% | 0            | 3          | -100.009 |
|           | Aggravated Assault - Non DV | 1       | 1          | 0.00%    | 5         | 3         | 66.67%   | 6            | 3          | 100.009  |
|           | Aggravated Assault - DV     | 2       | 2          | 0.00%    | 7         | 4         | 75.00%   | 9            | 6          | 50.009   |
|           | Violent Total:              | 4       | 3          | 33.33%   | 14        | 12        | 16.67%   | 20           | 15         | 33.339   |
| Property  | Burglary - Residential      | 3       | 1          | 200.00%  | 5         | 2         | 150.00%  | 6            | 15         | -60.00   |
|           | Burglary Garage             | 0       | 1          | -100.00% | 2         | 4         | -50.00%  | 3            | 1          | 200.009  |
|           | Burglary Commercial         | 0       | 0          |          | 1         | 7         | -85.71%  | 4            | 1          | 300.009  |
|           | Larceny                     | 14      | 24         | -41.67%  | 75        | 81        | -7.41%   | 110          | 118        | -6.789   |
|           | Vehicle Theft               | 2       | 2          | 0.00%    | 7         | 5         | 40.00%   | 9            | 22         | -59.099  |
|           | Arson                       | 0       | 0          |          | 0         | 2         | -100.00% | 1            | 4          | -75.009  |
|           | Property Total:             | 19      | 28         | -32.14%  | 90        | 101       | -10.89%  | 133          | 161        | -17.39   |
| Prelimina | ry Part 1 Crime Totals:     | 23      | 31         | -25.81%  | 104       | 113       | -7.96%   | 153          | 176        | -13.07   |
|           | Current 7 Day Period:       | 2       | 2/2/2025 - | 2/8/2025 | Prior 7 D | ay Period | :        | 1/26/2025 -  | 2/1/2025   |          |
|           | Current 28 Day Period:      | 1/      | 12/2025 -  | 2/8/2025 | Prior 28  | Day Perio | d:       | 12/15/2024 - | 1/11/2025  |          |
|           | Current YTD Day Period:     | 1       | /1/2025 -  | 2/8/2025 | Prior YT  | D Period: |          | 1/1/2024 -   | 2/8/2024   |          |

Note: On 1/8/23 a boundary change to P2 added a portion of the P1 area into P2 (SPA2EG); Consequently activity in P2 will appear a bit higher if compared to printed CompStat reports prior to 1/8/23

### NW - Central District (P2)