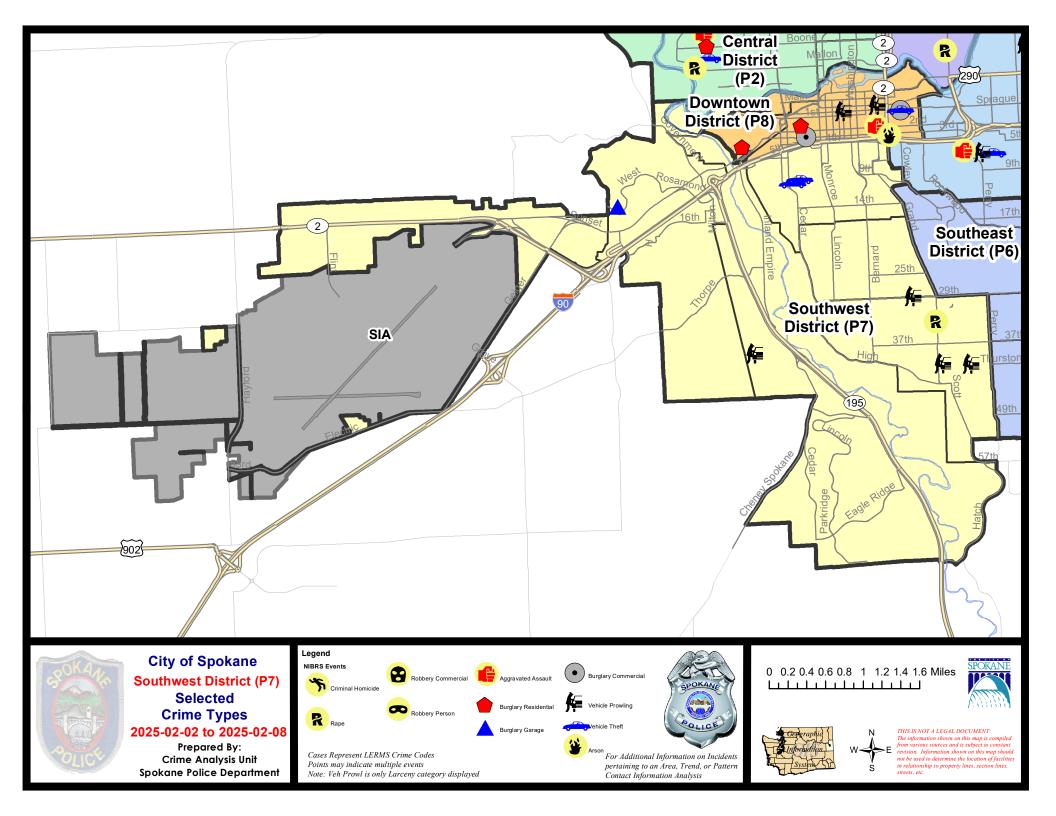

# SPOKANE POLICE DEPARTMENT South Precinct CHARLIE Sector

PSA Commander

**Captain Matt Cowles** 

South Central District (P5) Southeast District (P6) Southwest District (P7)

SOUTH PRECINCT (P5, P6, P7) CHARLIE SECTOR

Note: On 1/8/23 boundary changes incorporated portions of P7 into the Downtown Precinct (SPD8BA and SPD8PV); Consequently activity in P7 will appear lower if compared to printed CompStat reports prior to 1/8/23