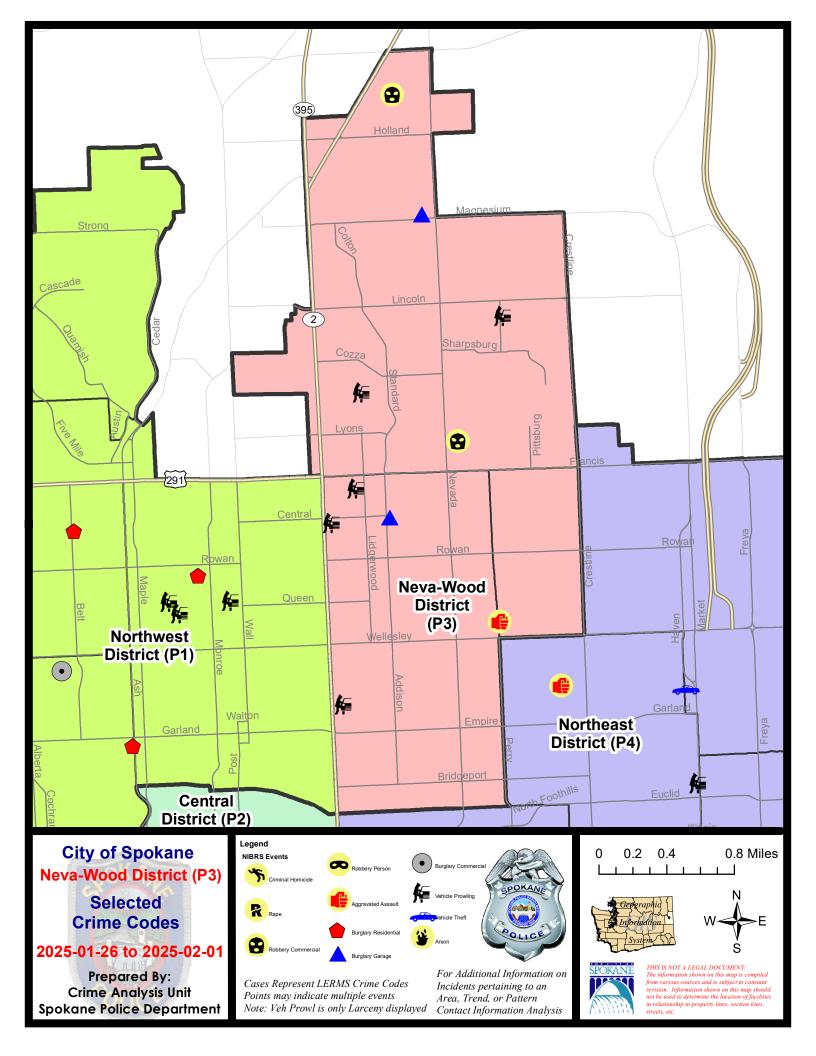

#### NE - Neva-Wood District (P3)

# **Preliminary IBR Counts**

|                                                                      |                                                                                                                                  | 7 Da                        | ay Compari                  | ison                                                               | 28 D                          | ay Compai                            | rison                                       | YT                                       | D Comparis                      | on                                                 |
|----------------------------------------------------------------------|----------------------------------------------------------------------------------------------------------------------------------|-----------------------------|-----------------------------|--------------------------------------------------------------------|-------------------------------|--------------------------------------|---------------------------------------------|------------------------------------------|---------------------------------|----------------------------------------------------|
| NIBRS Ca                                                             | ategories (Part 1 Selected)                                                                                                      | Current                     | Prior                       | Percent                                                            | Current                       | Prior                                | Percent                                     | Current                                  | Prior                           | Percent                                            |
| Violent                                                              | Criminal Homicide Rape Robbery - Commercial Robbery - Person Aggravated Assault - Non DV Aggravated Assault - DV  Violent Total: | 0<br>0<br>2<br>0<br>1<br>0  | 0<br>0<br>0<br>0<br>0<br>1  | -100.00%                                                           | 0<br>2<br>4<br>0<br>6<br>2    | 0<br>0<br>0<br>2<br>1<br>7           | -100.00%<br>500.00%<br>-71.43%              | 0<br>2<br>4<br>0<br>6<br>2               | 0<br>2<br>2<br>4<br>13<br>4     | 0.00%<br>100.00%<br>-100.00%<br>-53.85%<br>-50.00% |
| Property                                                             | Burglary - Residential Burglary Garage Burglary Commercial Larceny Vehicle Theft Arson  Property Total:                          | 0<br>3<br>0<br>67<br>0<br>0 | 1<br>1<br>1<br>33<br>3<br>1 | -100.00%<br>200.00%<br>-100.00%<br>103.03%<br>-100.00%<br>-100.00% | 5<br>4<br>11<br>172<br>7<br>1 | 3<br>3<br>16<br>192<br>17<br>1       | 66.67% 33.33% -31.25% -10.42% -58.82% 0.00% | 5<br>5<br>14<br>198<br>8<br>1            | 15<br>5<br>13<br>170<br>20<br>0 | -66.67%<br>0.00%<br>7.69%<br>16.47%<br>-60.00%     |
| Prelimina                                                            | ry Part 1 Crime Totals:                                                                                                          | 73                          | 41                          | 78.05%                                                             | 214                           | 242                                  | -11.57%                                     | 245                                      | 248                             | -1.21%                                             |
| Current 7 Day Period: Current 28 Day Period: Current YTD Day Period: |                                                                                                                                  |                             |                             | · 2/1/2025<br>· 2/1/2025<br>· 2/1/2025                             | Prior 28                      | Day Period<br>Day Perio<br>D Period: |                                             | 1/19/2025 -<br>12/8/2024 -<br>1/1/2024 - |                                 |                                                    |

# NE - Neva-Wood District (P3)

| <u>A/C</u> | Offense Statute                            | <u>Address</u>              | Reported Date | <u>Dist</u> |
|------------|--------------------------------------------|-----------------------------|---------------|-------------|
| SPB        | 3NL                                        |                             |               |             |
| С          | BURGLARY 2D GARAGE                         | 500 E CENTRAL AVE           | 2/1/2025      | Р3          |
| С          | MAIL THEFT                                 | 1100 E GORDON AVE           | 1/29/2025     | Р3          |
| С          | MAIL THEFT                                 | 900 E WALTON AVE            | 1/29/2025     | Р3          |
| С          | MAIL THEFT                                 | 400 E SANSON AVE            | 1/30/2025     | Р3          |
| С          | RETAIL THEFT WITH SPECIAL CIRCUMSTANCES 3D | 5600 N DIVISION ST          | 1/29/2025     | P4          |
| С          | THEFT 2D ALL OTHER                         | N STANDARD ST / E DALKE AVE | 1/31/2025     | Р3          |
| С          | THEFT 2D FROM BUILDING                     | 4700 N DIVISION ST          | 1/30/2025     | P4          |
| С          | THEFT 2D FROM MOTOR VEHICLE                | 0 E LACROSSE AVE            | 1/28/2025     | P4          |
| С          | THEFT 2D FROM MOTOR VEHICLE                | 5800 N DIVISION ST          | 1/30/2025     | P4          |
| С          | THEFT 2D SHOPLIFTING                       | 5600 N DIVISION ST          | 1/29/2025     | Р3          |
| С          | THEFT 3D ALL OTHER                         | 0 E EMPIRE AVE              | 1/27/2025     | P4          |
| С          | THEFT 3D ALL OTHER                         | 6000 N LIDGERWOOD ST        | 1/29/2025     | Р3          |
| С          | THEFT 3D ALL OTHER                         | 500 E WABASH AVE            | 1/30/2025     |             |
| С          | THEFT 3D FROM BUILDING                     | 4700 N DIVISION ST          | 1/27/2025     | Р3          |
| С          | THEFT 3D FROM MOTOR VEHICLE                | 6100 N COLTON ST            | 1/31/2025     | P4          |
| С          | THEFT 3D SHOPLIFTING                       | 0 E EMPIRE AVE              | 1/28/2025     | P4          |
| С          | THEFT 3D SHOPLIFTING                       | 0 E EMPIRE AVE              | 1/29/2025     | P4          |
| С          | THEFT 3D SHOPLIFTING                       | 4700 N DIVISION ST          | 1/30/2025     | Р3          |
| С          | THEFT 3D SHOPLIFTING                       | 5500 N DIVISION ST          | 1/30/2025     | Р3          |
| С          | THEFT 3D SHOPLIFTING                       | 4700 N DIVISION ST          | 1/30/2025     | Р3          |
| С          | THEFT 3D SHOPLIFTING                       | 4700 N DIVISION ST          | 1/30/2025     | P4          |
| С          | THEFT 3D SHOPLIFTING                       | 4700 N DIVISION ST          | 1/30/2025     | P2          |
| С          | THEFT 3D SHOPLIFTING                       | 4700 N DIVISION ST          | 1/26/2025     |             |
| С          | THEFT 3D SHOPLIFTING                       | 4700 N DIVISION ST          | 1/26/2025     |             |
| С          | THEFT 3D SHOPLIFTING                       | 4700 N DIVISION ST          | 1/26/2025     |             |
| С          | THEFT 3D SHOPLIFTING                       | 4700 N DIVISION ST          | 1/27/2025     |             |
| С          | THEFT 3D SHOPLIFTING                       | 4700 N DIVISION ST          | 1/28/2025     |             |
| С          | THEFT 3D SHOPLIFTING                       | 4700 N DIVISION ST          | 1/30/2025     |             |
| С          | THEFT 3D SHOPLIFTING                       | 4700 N DIVISION ST          | 1/30/2025     |             |
| С          | THEFT 3D SHOPLIFTING                       | 4700 N DIVISION ST          | 2/1/2025      |             |
| С          | THEFT 3D SHOPLIFTING                       | 4700 N DIVISION ST          | 2/1/2025      |             |
| С          | THEFT 3D VEHICLE PARTS AND ACCESSORIES     | 4700 N DIVISION ST          | 1/31/2025     | Р3          |
| С          | THEFT OF A FIREARM FROM BUILDING           | 200 E GARLAND AVE           | 1/29/2025     | P2          |
| <u>SPB</u> | 3 <u>SH</u>                                |                             |               |             |
| С          | BURGLARY 2D GARAGE                         | 800 E MAGNESIUM RD          | 1/28/2025     | Р3          |
| С          | BURGLARY 2D GARAGE                         | 800 E MAGNESIUM RD          | 1/28/2025     | Р3          |
| С          | RETAIL THEFT WITH SPECIAL CIRCUMSTANCES 3D | 9700 N NEWPORT HWY          | 1/30/2025     | P4          |
| С          | ROBBERY 1D COMMERCIAL                      | 9700 N NEWPORT HWY          | 1/29/2025     | P4          |
|            |                                            |                             |               |             |

| A/C        | Offense Statute                        | <u>Address</u>             | Reported Date | <u>Dist</u> |
|------------|----------------------------------------|----------------------------|---------------|-------------|
| С          | ROBBERY 2D COMMERCIAL                  | 6500 N NEVADA ST           | 1/30/2025     | P4          |
| С          | THEFT 1D FROM BUILDING                 | 1100 E MAGNESIUM RD        | 1/30/2025     | Р3          |
| С          | THEFT 1D FROM MOTOR VEHICLE            | 1700 E LINCOLN RD          | 1/28/2025     | P4          |
| С          | THEFT 2D FROM BUILDING                 | 9200 N COLTON ST           | 1/27/2025     | P3          |
| С          | THEFT 3D ALL OTHER                     | N NEVADA ST / E LINCOLN RD | 2/1/2025      | Р3          |
| С          | THEFT 3D ALL OTHER                     | 200 E WEDGEWOOD AVE        | 1/31/2025     |             |
| С          | THEFT 3D FROM BUILDING                 | 1000 E COZZA DR            | 1/28/2025     | Р3          |
| С          | THEFT 3D FROM BUILDING                 | 6500 N NEVADA ST           | 1/30/2025     | P4          |
| С          | THEFT 3D FROM MOTOR VEHICLE            | 7000 N COLTON ST           | 1/26/2025     | Р3          |
| С          | THEFT 3D SHOPLIFTING                   | 9200 N COLTON ST           | 1/26/2025     | P1          |
| С          | THEFT 3D SHOPLIFTING                   | 9500 N NEWPORT HWY         | 1/26/2025     | P1          |
| Α          | THEFT 3D SHOPLIFTING                   | 7700 N DIVISION ST         | 1/28/2025     | P3          |
| С          | THEFT 3D SHOPLIFTING                   | 6500 N NEVADA ST           | 1/28/2025     | Р3          |
| С          | THEFT 3D SHOPLIFTING                   | 9200 N COLTON ST           | 1/28/2025     | P4          |
| С          | THEFT 3D SHOPLIFTING                   | 9200 N COLTON ST           | 1/28/2025     | P4          |
| Α          | THEFT 3D SHOPLIFTING                   | 6500 N NEVADA ST           | 1/29/2025     | Р3          |
| С          | THEFT 3D SHOPLIFTING                   | 6500 N NEVADA ST           | 1/29/2025     | P3          |
| С          | THEFT 3D SHOPLIFTING                   | 6500 N NEVADA ST           | 1/29/2025     | P3          |
| С          | THEFT 3D SHOPLIFTING                   | 10100 N NEWPORT HWY        | 1/29/2025     | P4          |
| С          | THEFT 3D SHOPLIFTING                   | 6600 N DIVISION ST         | 1/30/2025     | P4          |
| С          | THEFT 3D SHOPLIFTING                   | 9200 N COLTON ST           | 1/30/2025     | P4          |
| С          | THEFT 3D SHOPLIFTING                   | 9600 N NEWPORT HWY         | 1/30/2025     | P4          |
| С          | THEFT 3D SHOPLIFTING                   | 6600 N DIVISION ST         | 1/30/2025     | P4          |
| С          | THEFT 3D SHOPLIFTING                   | 6500 N NEVADA ST           | 1/30/2025     | P4          |
| С          | THEFT 3D SHOPLIFTING                   | 7700 N DIVISION ST         | 2/1/2025      | P4          |
| С          | THEFT 3D SHOPLIFTING                   | 10100 N NEWPORT HWY        | 2/1/2025      | P3          |
| С          | THEFT 3D SHOPLIFTING                   | 6500 N NEVADA ST           | 1/28/2025     |             |
| С          | THEFT 3D SHOPLIFTING                   | 10100 N NEWPORT HWY        | 1/28/2025     |             |
| С          | THEFT 3D SHOPLIFTING                   | 10100 N NEWPORT HWY        | 1/31/2025     |             |
| С          | THEFT 3D VEHICLE PARTS AND ACCESSORIES | 7000 N COLTON ST           | 1/26/2025     | Р3          |
| С          | THEFT 3D VEHICLE PARTS AND ACCESSORIES | 7000 N COLTON ST           | 1/26/2025     | Р3          |
| С          | THEFT 3D VEHICLE PARTS AND ACCESSORIES | 10000 N NEVADA ST          | 1/30/2025     | P3          |
| С          | THEFT OF A FIREARM FROM BUILDING       | 6600 N ADDISON ST          | 1/26/2025     | Р3          |
| <u>SPB</u> | <u>3WH</u>                             |                            |               |             |
| С          | ASSAULT 1D                             | 1400 E WABASH AVE          | 1/30/2025     | P4          |
| С          | THEFT 2D ALL OTHER                     | 1400 E FRANCIS AVE         | 1/29/2025     | Р3          |
| С          | THEFT 3D ALL OTHER                     | 1700 E BROAD AVE           | 1/30/2025     | P4          |
|            |                                        |                            |               |             |