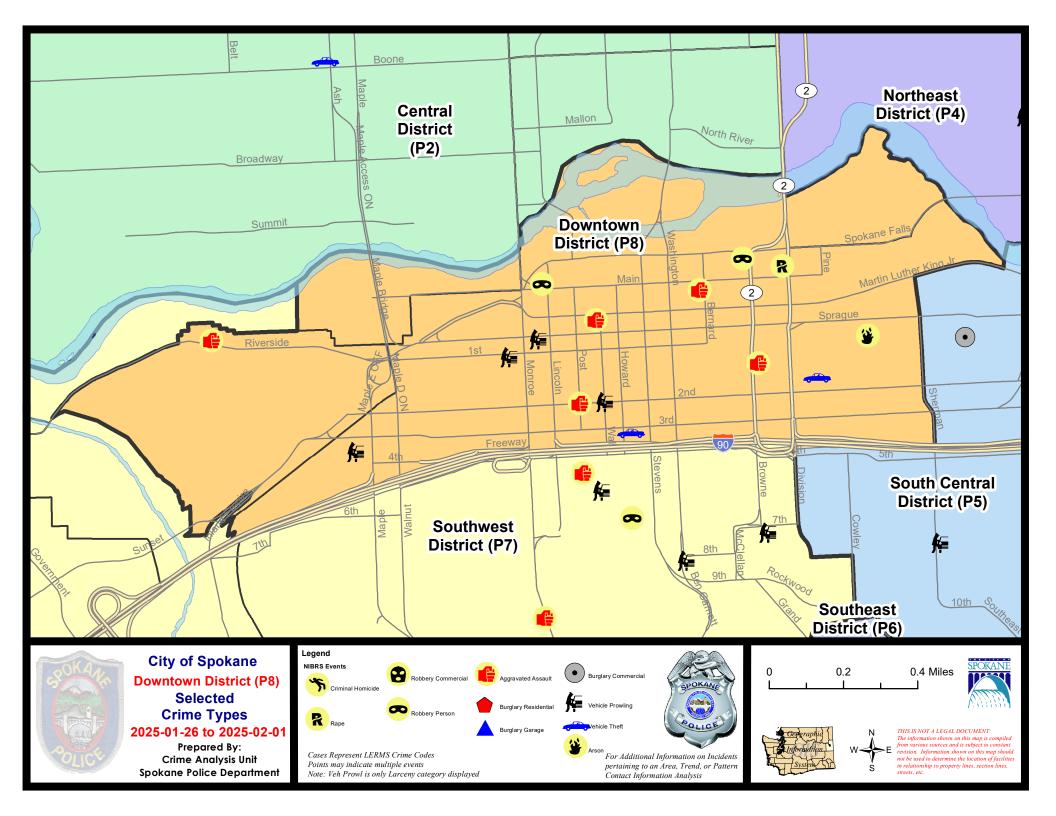

|                            |                                            |                             |                                     |                                         |                                          |                            |                                         |

Prepared by SPD Crime Analysis Office - Monday, February 3, 2025

<u>NOTE:</u> SPD moved from UCR to the NIBRS reporting standard on 10/4/16 following the transition to a new RMS System. <u>Numbers on CompStat reports prior to this date</u> <u>should not be used as a comparison to those on this report</u>. Additional info on these reporting standards can be found on the FBI website: <a href="https://ucr.fbi.gov/nibrs-overview">https://ucr.fbi.gov/nibrs-overview</a>





# SW - Downtown District (P8)



| A/C | Offense Statute                       | <u>Address</u>           | Reported Date | <u>Dist</u> |
|-----|---------------------------------------|--------------------------|---------------|-------------|
| SPD | <b>28BA</b>                           |                          |               |             |
| С   | ASSAULT 2D                            | 2100 W RIVERSIDE AVE     | 2/1/2025      | P8          |
| С   | THEFT 3D ALL OTHER                    | 1800 W 3RD AVE           | 1/29/2025     | P8          |
| SPD | <u>8EC</u>                            |                          |               |             |
| С   | ARSON 2D                              | S SPOKANE ST / E 1ST AVE | 1/26/2025     | P8          |
| С   | THEFT OF MOTOR VEHICLE