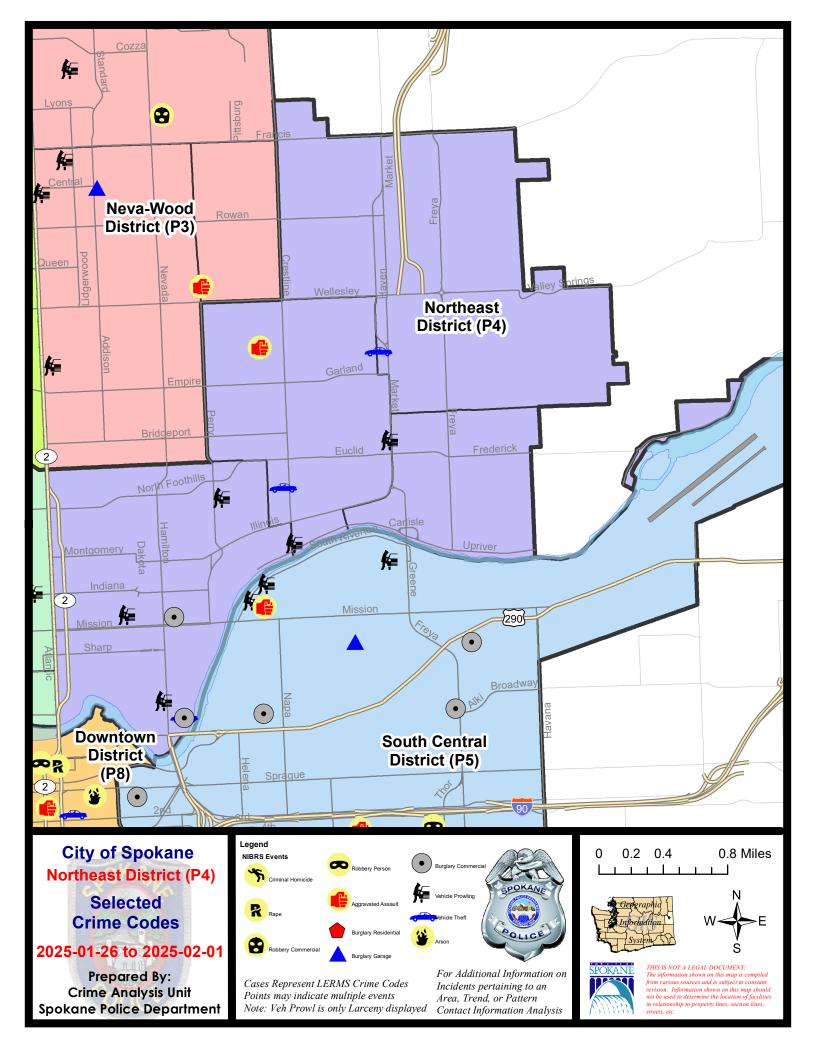

## **NE - Northeast District (P4)**

# **Preliminary IBR Counts**

|           |                                                                                                                  | 7 Da                        | ay Compari                       | ison                                                    | 28 D                          | ay Compai                            | rison                                           | YT                                       | D Comparis                     | son                                                              |
|-----------|------------------------------------------------------------------------------------------------------------------|-----------------------------|----------------------------------|---------------------------------------------------------|-------------------------------|--------------------------------------|-------------------------------------------------|------------------------------------------|--------------------------------|------------------------------------------------------------------|
| NIBRS Ca  | ategories (Part 1 Selected)                                                                                      | Current                     | Prior                            | Percent                                                 | Current                       | Prior                                | Percent                                         | Current                                  | Prior                          | Percent                                                          |
| Violent   | Criminal Homicide Rape Robbery - Commercial Robbery - Person Aggravated Assault - Non DV Aggravated Assault - DV | 0<br>0<br>0<br>0<br>0       | 0<br>1<br>1<br>2<br>1<br>2       | -100.00%<br>-100.00%<br>-100.00%<br>-100.00%<br>-50.00% | 0<br>2<br>2<br>3<br>2<br>5    | 0<br>2<br>1<br>0<br>6<br>3           | 0.00%<br>100.00%<br>-66.67%                     | 0<br>3<br>3<br>3<br>3<br>5               | 0<br>1<br>2<br>3<br>6<br>2     | 200.00%<br>50.00%<br>0.00%<br>-50.00%                            |
| Property  | Violent Total:  Burglary - Residential  Burglary Garage  Burglary Commercial  Larceny  Vehicle Theft  Arson      | 0<br>0<br>2<br>29<br>3<br>0 | 7<br>1<br>0<br>0<br>21<br>5<br>0 | -85.71%<br>-100.00%<br>38.10%<br>-40.00%                | 14<br>3<br>0<br>4<br>76<br>11 | 3<br>2<br>4<br>67<br>16<br>0         | 0.00%<br>-100.00%<br>0.00%<br>13.43%<br>-31.25% | 17<br>4<br>0<br>5<br>88<br>14<br>0       | 10<br>7<br>9<br>101<br>22<br>2 | -60.00%<br>-100.00%<br>-44.44%<br>-12.87%<br>-36.36%<br>-100.00% |
|           | Property Total:                                                                                                  | 34                          | 27                               | 25.93%                                                  | 94                            | 92                                   | 2.17%                                           | 111                                      | 151                            | -26.49%                                                          |
| Prelimina | ry Part 1 Crime Totals:                                                                                          | 35                          | 34                               | 2.94%                                                   | 108                           | 104                                  | 3.85%                                           | 128                                      | 165                            | -22.42%                                                          |
|           | Current 7 Day Period: Current 28 Day Period: Current YTD Day Period:                                             |                             | 1/5/2025 -                       | · 2/1/2025<br>· 2/1/2025<br>· 2/1/2025                  | Prior 28                      | Day Period<br>Day Perio<br>D Period: |                                                 | 1/19/2025 -<br>12/8/2024 -<br>1/1/2024 - |                                | ;                                                                |

# NE - Northeast District (P4)

| A/C        | Offense Statute                       | Address                       | Reported Date | Dist |
|------------|---------------------------------------|-------------------------------|---------------|------|
| <u>SPB</u> | 4BE                                   |                               |               |      |
| С          | ASSAULT 3D WEAPON OR NEGLIGENT INJURY | 1800 E ROCKWELL AVE           | 1/31/2025     | P3   |
| С          | THEFT 1D ALL OTHER                    | 2700 E RICH AVE               | 1/30/2025     | P4   |
| С          | THEFT 2D FROM MOTOR VEHICLE           | 3000 E LIBERTY AVE            | 1/27/2025     | P4   |
| С          | THEFT 3D FROM MOTOR VEHICLE           | 3000 E LIBERTY AVE            | 1/26/2025     | P4   |
| С          | THEFT 3D FROM MOTOR VEHICLE           | 2100 E UPRIVER DR             | 1/30/2025     | P4   |
| С          | THEFT 3D SHOPLIFTING                  | 3900 N MARKET ST              | 1/29/2025     | P4   |
| С          | THEFT 3D SHOPLIFTING                  | 3900 N MARKET ST              | 1/30/2025     | P4   |
| С          | THEFT 3D SHOPLIFTING                  | 3900 N MARKET ST              | 1/28/2025     |      |
| С          | THEFT 3D SHOPLIFTING                  | 3900 N MARKET ST              | 1/29/2025     |      |
| С          | THEFT 3D SHOPLIFTING                  | 3900 N MARKET ST              | 1/29/2025     |      |
| С          | THEFT OF A FIREARM FROM BUILDING      | 1500 E LACROSSE AVE           | 1/26/2025     | P4   |
| С          | THEFT OF MOTOR VEHICLE                | 2000 E GRACE AVE              | 1/26/2025     | P4   |
| <u>SPB</u> | 4HI                                   |                               |               |      |
| С          | THEFT 2D FROM BUILDING                | 2900 E EVERETT AVE            | 2/1/2025      | P4   |
| С          | THEFT 3D FROM BUILDING                | 3000 E HOFFMAN AVE            | 1/30/2025     | P4   |
| С          | THEFT OF MOTOR VEHICLE                | 4100 N MARKET ST              | 1/26/2025     | P4   |
| <u>SPB</u> | <u>4L0</u>                            |                               |               |      |
| С          | BURGLARY 2D COMMERCIAL                | 900 E MISSION AVE             | 1/26/2025     | P4   |
| С          | BURGLARY 2D COMMERCIAL                | 700 N SUPERIOR ST             | 1/31/2025     | P4   |
| С          | THEFT 2D ALL OTHER                    | 900 E MISSION AVE             | 2/1/2025      | P4   |
| С          | THEFT 2D FROM BUILDING                | 700 E MISSION AVE             | 1/29/2025     | P4   |
| С          | THEFT 2D FROM BUILDING                | 900 E MISSION AVE             | 2/1/2025      | P4   |
| С          | THEFT 2D FROM MOTOR VEHICLE           | 800 N CINCINNATI ST           | 1/28/2025     | P4   |
| С          | THEFT 3D ALL OTHER                    | 1700 N HAMILTON ST            | 1/30/2025     | P4   |
| С          | THEFT 3D ALL OTHER                    | 100 E BOONE AVE               | 2/1/2025      | P4   |
| С          | THEFT 3D FROM BUILDING                | 1100 N SUPERIOR ST            | 1/28/2025     |      |
| С          | THEFT 3D FROM MOTOR VEHICLE           | 2700 N HOGAN ST               | 1/30/2025     | P4   |
| С          | THEFT 3D FROM MOTOR VEHICLE           | E AUGUSTA AVE / N STANDARD ST | 2/1/2025      | P4   |
| С          | THEFT 3D SHOPLIFTING                  | 2000 N HAMILTON ST            | 1/29/2025     | P4   |
| С          | THEFT 3D SHOPLIFTING                  | 2600 N HAMILTON ST            | 1/30/2025     | P4   |
| С          | THEFT 3D SHOPLIFTING                  | 700 N DIVISION ST             | 1/30/2025     | P4   |
| С          | THEFT 3D SHOPLIFTING                  | 0 E MONTGOMERY AVE            | 1/31/2025     | P4   |
| С          | THEFT 3D SHOPLIFTING                  | 900 E MISSION AVE             | 1/31/2025     | P4   |
| С          | THEFT 3D SHOPLIFTING                  | 1700 N DIVISION ST            | 2/1/2025      | P4   |
| С          | THEFT 3D SHOPLIFTING                  | 900 E MISSION AVE             | 1/26/2025     |      |
| С          | THEFT 3D SHOPLIFTING                  | 900 E MISSION AVE             | 2/1/2025      |      |
| С          | THEFT OF MOTOR VEHICLE                | 700 N SUPERIOR ST             | 1/31/2025     | P4   |