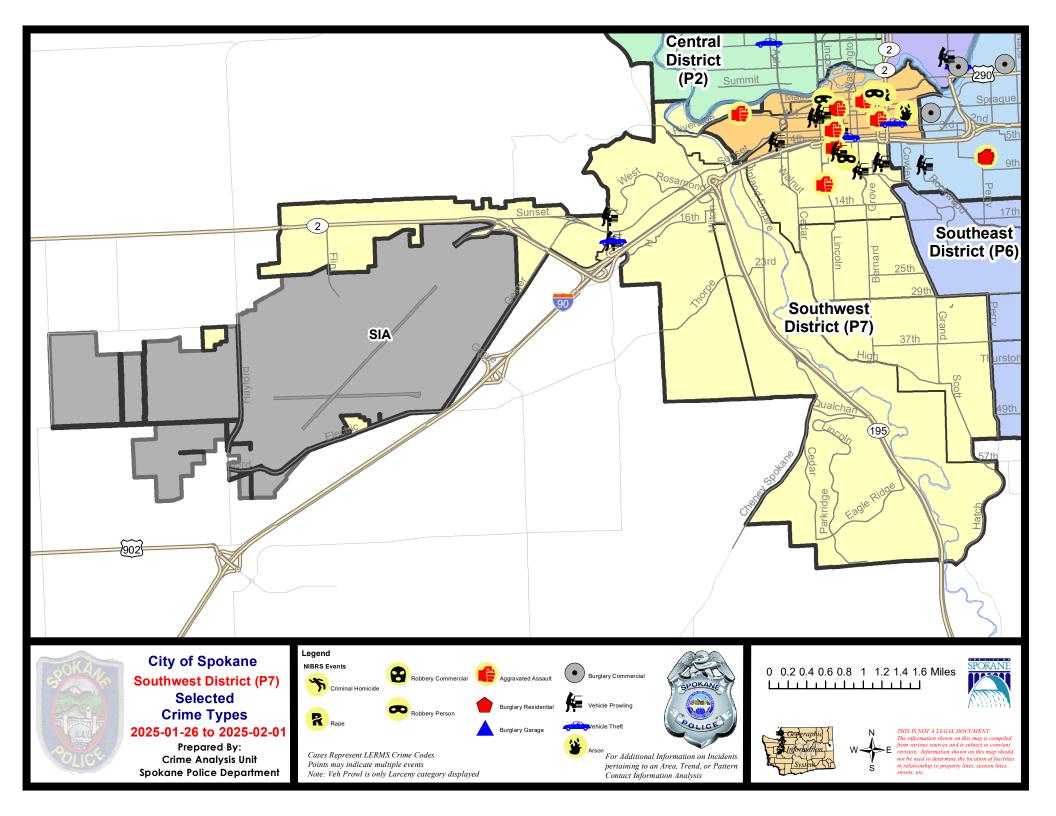

Period:                                             |                            | 1/5/2025                    | - 2/1/2025<br>- 2/1/2025<br>- 2/1/2025 | Prior 28                    | Day Period<br>Day Perio<br>D Period: |                                                    | 1/19/2025 -<br>12/8/2024 -<br>1/1/2024 - | 1/4/2025                |                                                 |

Prepared by SPD Crime Analysis Office - Monday, February 3, 2025

NOTE: SPD moved from UCR to the NIBRS reporting standard on 10/4/16 following the transition to a new RMS System. Numbers on CompStat reports prior to this date should not be used as a comparison to those on this report. Additional info on these reporting standards can be found on the FBI website: https://ucr.fbi.gov/nibrs-overview





# SE - Southwest District (P7)



| A/C | Offense Statute             | <u>Address</u>         | Reported Date | <u>Dist</u> |
|-----|-----------------------------|------------------------|---------------|-------------|
| SPC | <del>7CH</del>              |                        |               |             |
| С   | ASSAULT 2D                  | 1000 S MONROE ST       | 1/31/2025     | P7          |
| С   | DRIVE BY SHOOTING           | 800 W 5TH AVE          | 1/28/2025     | P1          |
| С   | MAIL THEFT                  | 1000 S ADAMS ST        | 1/27/2025     | P7          |
| С   | MAIL THEFT                  | 1300 W 6TH AVE         | 1/31/2025     | P7          |
| С   | ROBBERY 1D PERSON           | 600 S HOWARD ST        | 2/1/2025      | P8          |
| С   | THEFT 3D ALL