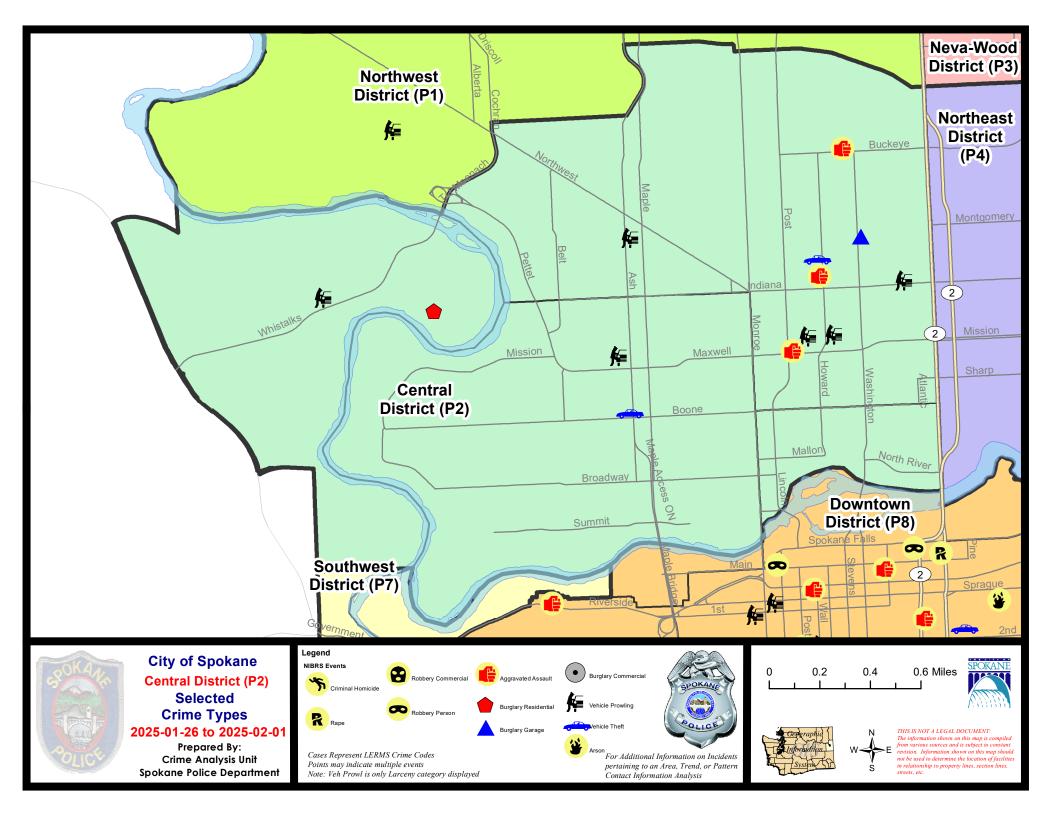

# **NW - North Central District (P2)**

# NW - Central District (P2)

| A/C        | Offense Statute                        | <u>Address</u>             | Reported Date | <u>Dist</u> |
|------------|----------------------------------------|----------------------------|---------------|-------------|
| SPA        | 2EG                                    |                            |               |             |
| С          | ASSAULT 2D                             | 700 W MAXWELL AVE          | 1/26/2025     | P1          |
| С          | ASSAULT 2D                             | 400 W BUCKEYE AVE          | 1/30/2025     | P2          |
| С          | ASSAULT 2D                             | 600 W SHANNON AVE          | 1/30/2025     | P1          |
| С          | BURGLARY 2D GARAGE                     | 300 W MANSFIELD AVE        | 1/28/2025     | P1          |
| С          | THEFT 2D ALL OTHER                     | 1700 W CHELAN AVE          | 2/1/2025      |             |
| С          | THEFT 2D FROM BUILDING                 | 2200 N ASH ST              | 1/27/2025     | P2          |
| С          | THEFT 2D FROM BUILDING                 | 2200 N ASH ST              | 1/30/2025     | P1          |
| С          | THEFT 3D ALL OTHER                     | 3300 N HOWARD ST           | 1/31/2025     |             |
| С          | THEFT 3D FROM BUILDING                 | 2200 N ASH ST              | 1/28/2025     | P1          |
| С          | THEFT 3D FROM MOTOR VEHICLE            | 2200 N ASH ST              | 1/27/2025     | P2          |
| С          | THEFT 3D FROM MOTOR VEHICLE            | N WALL ST / W SPOFFORD AVE | 1/27/2025     | P2          |
| С          | THEFT 3D FROM MOTOR VEHICLE            | 1600 N HOWARD ST           | 1/28/2025     | P2          |
| С          | THEFT 3D FROM MOTOR VEHICLE            | 100 W INDIANA AVE          | 1/29/2025     |             |
| С          | THEFT 3D SHOPLIFTING                   | 1600 W NORTHWEST BLVD      | 1/27/2025     | P1          |
| С          | THEFT 3D SHOPLIFTING                   | 1700 W NORTHWEST BLVD      | 1/29/2025     | P1          |
| С          | THEFT 3D SHOPLIFTING                   | 1700 W NORTHWEST BLVD      | 1/29/2025     | P2          |
| С          | THEFT 3D SHOPLIFTING                   | 1700 W NORTHWEST BLVD      | 1/31/2025     | P1          |
| С          | THEFT 3D VEHICLE PARTS AND ACCESSORIES | 3200 N MAPLE ST            | 2/1/2025      | P2          |
| С          | THEFT OF MOTOR VEHICLE                 | 600 W KNOX AVE             | 2/1/2025      | P7          |
| <u>SPA</u> | <u>2WC</u>                             |                            |               |             |
| С          | THEFT 2D ALL OTHER                     | 1900 W DEAN AVE            | 1/31/2025     | P2          |
| С          | THEFT 3D ALL OTHER                     | 1100 W MALLON AVE          | 1/30/2025     | P2          |
| С          | THEFT 3D FROM BUILDING                 | 2400 W BROADWAY AVE        | 1/29/2025     | P1          |
| С          | THEFT 3D FROM COIN OPERATED DEVICE     | 800 N SUMMIT BLVD          | 1/31/2025     | P1          |
| С          | THEFT 3D FROM MOTOR VEHICLE            | 1700 W MISSION AVE         | 1/27/2025     | P2          |
| С          | THEFT 3D SHOPLIFTING                   | 1100 N MONROE ST           | 1/29/2025     | P2          |
| С          | THEFT 3D SHOPLIFTING                   | 1000 W SUMMIT PKWY         | 2/1/2025      | P1          |
| С          | THEFT 3D SHOPLIFTING                   | 1100 N MONROE ST           | 1/31/2025     |             |
| С          | THEFT OF MOTOR VEHICLE                 | 1200 N ASH ST              | 1/28/2025     | P1          |
| SPA        | 2WH                                    |                            |               |             |
| С          | RESIDENTIAL BURGLARY                   | 1900 N HOLY NAMES CT       | 1/26/2025     | P1          |
| С          | THEFT 3D FROM BUILDING                 | 1900 N HOLY NAMES CT       | 1/28/2025     |             |
| С          | THEFT 3D FROM MOTOR VEHICLE            | 3400 W WHISTALKS WAY       | 1/27/2025     |             |
|            |                                        |                            |               |             |