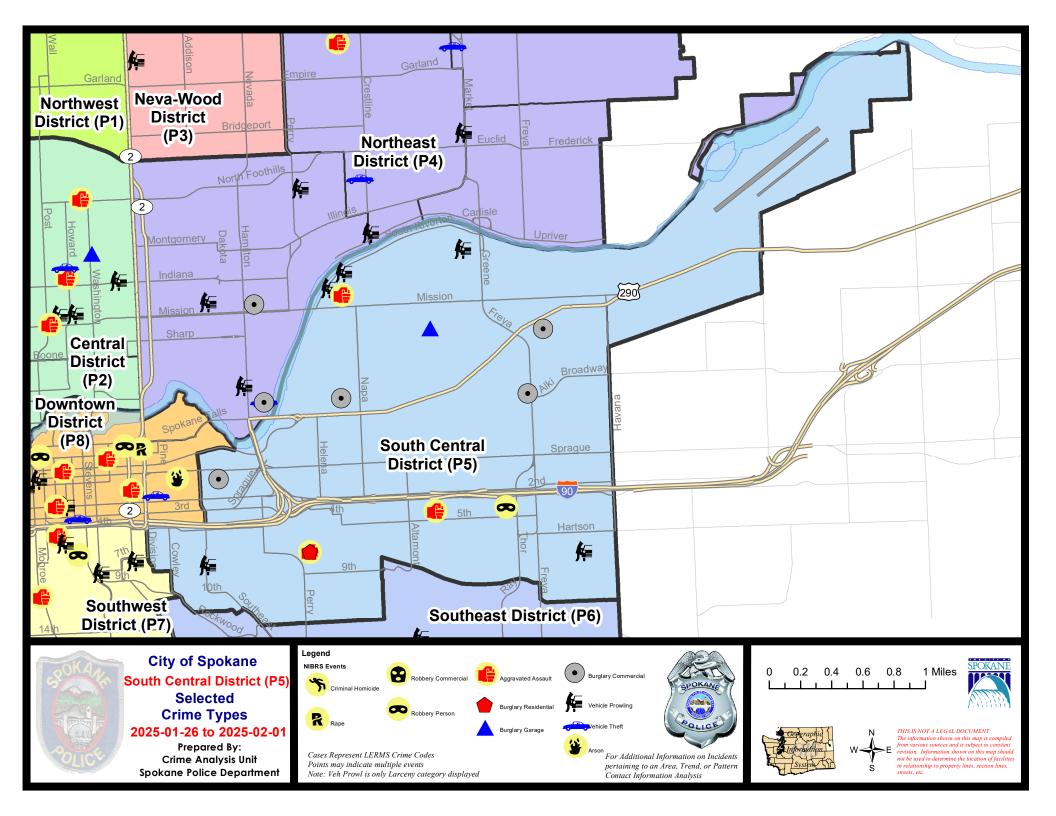

# **SE - South Central District (P5)**

## **Preliminary IBR Counts**

|           |                             | 7 Da    | ay Compari | son      | 28 Da     | ay Compai | rison   | YT          | D Comparis | on       |
|-----------|-----------------------------|---------|------------|----------|-----------|-----------|---------|-------------|------------|----------|
| NIBRS Ca  | tegories (Part 1 Selected)  | Current | Prior      | Percent  | Current   | Prior     | Percent | Current     | Prior      | Percent  |
| Violent   | Criminal Homicide           | 0       | 0          |          | 0         | 0         |         | 0           | 0          |          |
|           | Rape                        | 0       | 1          | -100.00% | 1         | 2         | -50.00% | 1           | 2          | -50.00%  |
|           | Robbery - Commercial        | 0       | 0          |          | 0         | 0         |         | 0           | 1          | -100.00% |
|           | Robbery - Person            | 1       | 1          | 0.00%    | 3         | 3         | 0.00%   | 3           | 0          |          |
|           | Aggravated Assault - Non DV | 3       | 1          | 200.00%  | 5         | 4         | 25.00%  | 5           | 3          | 66.67%   |
|           | Aggravated Assault - DV     | 0       | 3          | -100.00% | 4         | 2         | 100.00% | 4           | 3          | 33.33%   |
|           | Violent Total:              | 4       | 6          | -33.33%  | 13        | 11        | 18.18%  | 13          | 9          | 44.44%   |
| Property  | Burglary - Residential      | 1       | 1          | 0.00%    | 3         | 3         | 0.00%   | 5           | 5          | 0.00%    |
|           | Burglary Garage             | 1       | 0          |          | 1         | 2         | -50.00% | 1           | 4          | -75.00%  |
|           | Burglary Commercial         | 4       | 0          |          | 6         | 6         | 0.00%   | 8           | 5          | 60.00%   |
|           | Larceny                     | 14      | 11         | 27.27%   | 50        | 53        | -5.66%  | 56          | 66         | -15.15%  |
|           | Vehicle Theft               | 0       | 1          | -100.00% | 8         | 8         | 0.00%   | 8           | 9          | -11.11%  |
|           | Arson                       | 0       | 0          |          | 0         | 0         |         | 0           | 2          | -100.00% |
|           | Property Total:             | 20      | 13         | 53.85%   | 68        | 72        | -5.56%  | 78          | 91         | -14.29%  |
| Prelimina | ry Part 1 Crime Totals:     | 24      | 19         | 26.32%   | 81        | 83        | -2.41%  | 91          | 100        | -9.00%   |
|           | Current 7 Day Period:       | 1/      | 26/2025 -  | 2/1/2025 | Prior 7 D | ay Period | :       | 1/19/2025 - | 1/25/2025  |          |
|           | Current 28 Day Period:      |         | 1/5/2025 - | 2/1/2025 | Prior 28  | Day Perio | d:      | 12/8/2024 - | 1/4/2025   |          |
|           | Current YTD Day Period:     | ,       | 1/1/2025 - | 2/1/2025 | Prior YT  | D Period: |         | 1/1/2024 -  | 2/1/2024   |          |