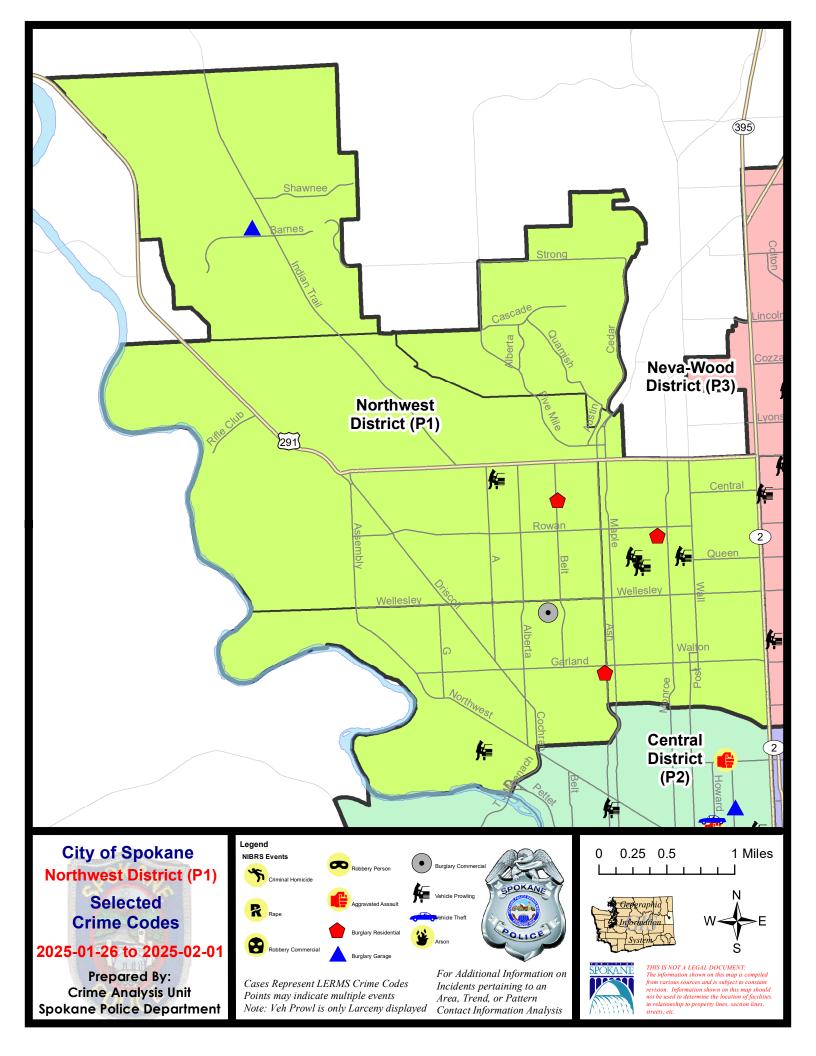

#### **NW - Northwest District (P1)**

# NW - Northwest District (P1)

| A/C        | Offense Statute                            | Address              | Reported Date | <u>Dist</u> |
|------------|--------------------------------------------|----------------------|---------------|-------------|
| SPA        | <u>1AD</u>                                 |                      |               |             |
| С          | BURGLARY 2D COMMERCIAL                     | 2300 W WELLESLEY AVE | 1/27/2025     | P1          |
| С          | RESIDENTIAL BURGLARY                       | 3700 N ASH ST        | 1/29/2025     | P1          |
| С          | RETAIL THEFT WITH SPECIAL CIRCUMSTANCES 3D | 2300 W WELLESLEY AVE | 1/28/2025     | P1          |
| С          | THEFT 2D FROM BUILDING                     | 2500 W WELLESLEY AVE | 1/28/2025     | P1          |
| С          | THEFT 2D FROM MOTOR VEHICLE                | 3000 W FAIRVIEW AVE  | 1/31/2025     |             |
| С          | THEFT 3D FROM BUILDING                     | 2100 W WELLESLEY AVE | 1/29/2025     | P1          |
| С          | THEFT 3D SHOPLIFTING                       | 2500 W WELLESLEY AVE | 1/28/2025     | P1          |
| С          | THEFT 3D SHOPLIFTING                       | 2300 W WELLESLEY AVE | 1/29/2025     | P1          |
| С          | THEFT 3D SHOPLIFTING                       | 2200 W WELLESLEY AVE | 1/31/2025     | P1          |
| С          | THEFT 3D SHOPLIFTING                       | 2500 W WELLESLEY AVE | 2/1/2025      | P1          |
| <u>SPA</u> | 1BS                                        |                      |               |             |
| С          | THEFT 3D SHOPLIFTING                       | 1900 W FRANCIS AVE   | 1/29/2025     | P1          |
| <u>SPA</u> | 1FM                                        |                      |               |             |
| С          | THEFT 3D ALL OTHER                         | 2000 W CASCADE WAY   | 1/29/2025     |             |
| <u>SPA</u> | <u>1IT</u>                                 |                      |               |             |
| С          | BURGLARY 2D GARAGE                         | 5400 W BARNES RD     | 1/31/2025     | P1          |
| С          | THEFT 2D ALL OTHER                         | 9700 N WOODRIDGE DR  | 1/31/2025     |             |
| <u>SPA</u> | <u>1NH</u>                                 |                      |               |             |
| Α          | MAIL THEFT                                 | 6200 N STEVENS ST    | 1/31/2025     | P1          |
| С          | RESIDENTIAL BURGLARY                       | 5300 N MADISON ST    | 1/28/2025     | P1          |
| С          | THEFT 2D FROM MOTOR VEHICLE                | 5100 N POST ST       | 2/1/2025      | P1          |
| С          | THEFT 3D FROM MOTOR VEHICLE                | 5100 N HAWTHORNE ST  | 1/31/2025     | P1          |
| Α          | THEFT 3D FROM MOTOR VEHICLE                | 5000 N ADAMS ST      | 2/1/2025      | P1          |
| С          | THEFT 3D SHOPLIFTING                       | 4700 N DIVISION ST   | 1/31/2025     | P1          |
| С          | THEFT 3D VEHICLE PARTS AND ACCESSORIES     | 4100 N CEDAR ST      | 1/28/2025     | P1          |
| <u>SPA</u> | <u>1NW</u>                                 |                      |               |             |
| С          | RESIDENTIAL BURGLARY                       | 5800 N BELT ST       | 1/29/2025     | P1          |
| С          | THEFT 2D FROM BUILDING                     | 5500 N ELM ST        | 1/31/2025     | P1          |
| С          | THEFT 2D FROM MOTOR VEHICLE                | 6100 N BRAEBURN DR   | 1/26/2025     | P1          |
| С          | THEFT 3D ALL OTHER                         | 5100 N FAIRMOUNT PL  | 1/29/2025     |             |
| С          | THEFT 3D FROM BUILDING                     | 6000 N ASSEMBLY ST   | 1/30/2025     | P1          |
| С          | THEFT 3D VEHICLE PARTS AND ACCESSORIES     | 4400 W WINSTON CT    | 1/27/2025     | P1          |
|            |                                            |                      |               |             |