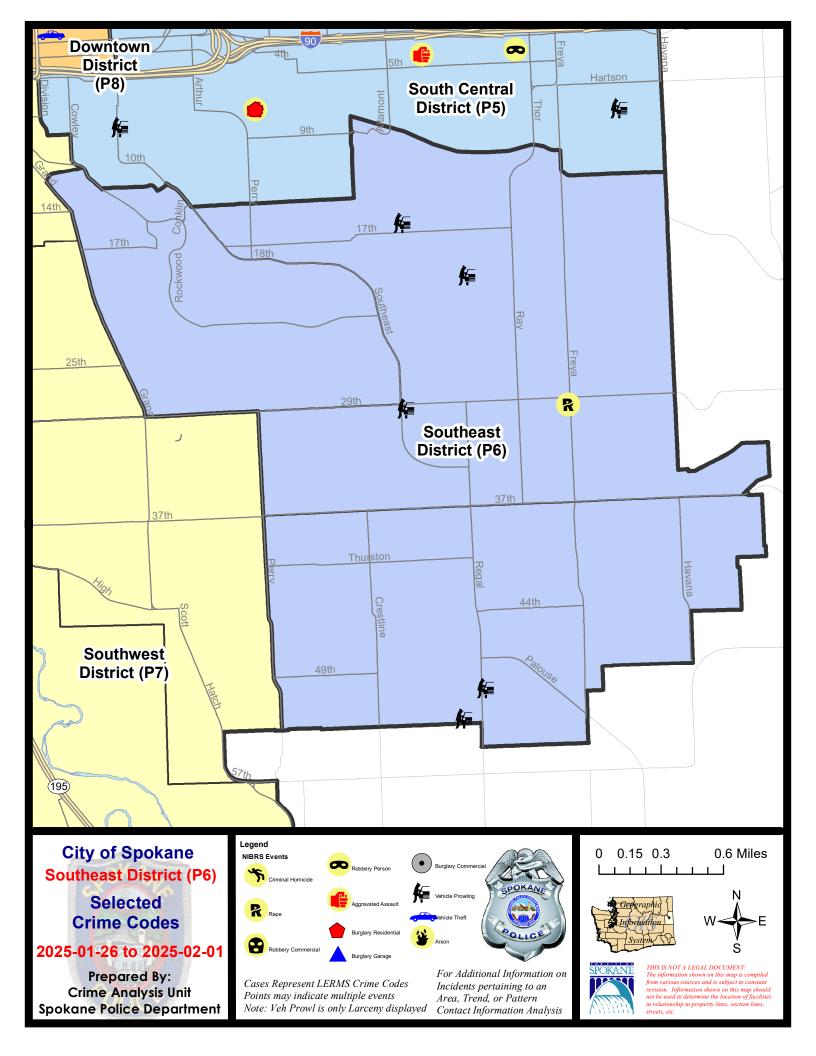

## **SE - Southeast District (P6)**

# **Preliminary IBR Counts**

|           |                                                                                                                         | 7 Da                        | ay Compari                      | ison                                   | 28 D                             | ay Compai                            | rison                                                         | YT                                       | D Comparis                  | son                                                    |
|-----------|-------------------------------------------------------------------------------------------------------------------------|-----------------------------|---------------------------------|----------------------------------------|----------------------------------|--------------------------------------|---------------------------------------------------------------|------------------------------------------|-----------------------------|--------------------------------------------------------|
| NIBRS Ca  | ntegories (Part 1 Selected)                                                                                             | Current                     | Prior                           | Percent                                | Current                          | Prior                                | Percent                                                       | Current                                  | Prior                       | Percent                                                |
| Violent   | Criminal Homicide Rape Robbery - Commercial Robbery - Person Aggravated Assault - Non DV Aggravated Assault - DV        | 0<br>1<br>0<br>0<br>0       | 0<br>0<br>1<br>0<br>0           | -100.00%                               | 0<br>2<br>1<br>0<br>0            | 0<br>0<br>1<br>0<br>1<br>0           | 0.00%                                                         | 0<br>2<br>1<br>0<br>0                    | 1<br>1<br>2<br>1<br>1<br>2  | -100.00%<br>100.00%<br>-50.00%<br>-100.00%<br>-100.00% |
| Property  | Violent Total:  Burglary - Residential Burglary Garage Burglary Commercial Larceny Vehicle Theft Arson  Property Total: | 0<br>0<br>0<br>14<br>0<br>0 | 1<br>0<br>1<br>0<br>5<br>0<br>0 | -100.00%<br>-100.00%                   | 3<br>0<br>3<br>3<br>46<br>1<br>2 | 1<br>4<br>4<br>64<br>4<br>2          | -100.00%<br>-25.00%<br>-25.00%<br>-28.13%<br>-75.00%<br>0.00% | 3<br>1<br>3<br>4<br>51<br>1<br>2         | 0<br>2<br>1<br>34<br>6<br>0 | -62.50%<br>50.00%<br>300.00%<br>50.00%<br>-83.33%      |
| Prelimina | ry Part 1 Crime Totals:                                                                                                 | 15                          | 7                               | 114.29%                                | 58                               | 81                                   | -28.40%                                                       | 65                                       | 51                          | 27.45%                                                 |
|           | Current 7 Day Period: Current 28 Day Period: Current YTD Day Period:                                                    |                             | 1/5/2025 -                      | · 2/1/2025<br>· 2/1/2025<br>· 2/1/2025 | Prior 28                         | oay Period<br>Day Perio<br>D Period: |                                                               | 1/19/2025 -<br>12/8/2024 -<br>1/1/2024 - |                             | ;                                                      |