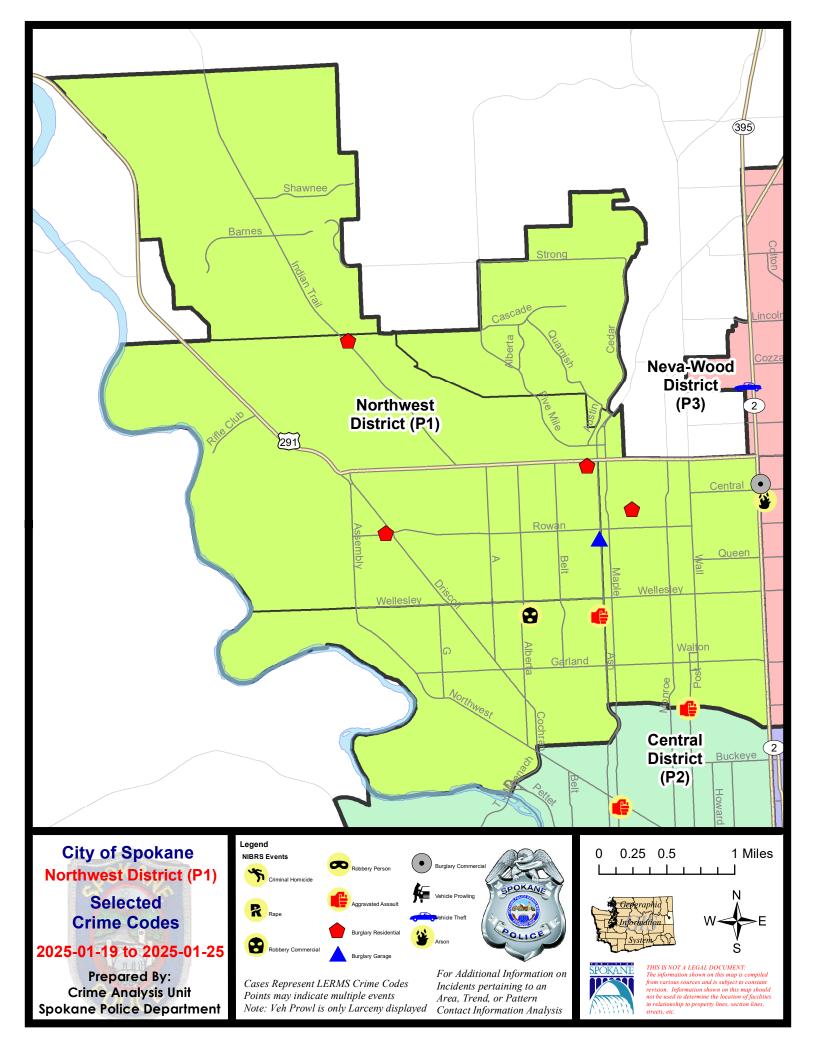

#### **NW - Northwest District (P1)**

#### NW - Northwest District (P1)

| A/C        | Offense Statute                        | <u>Address</u>         | Reported Date | <u>Dist</u> |
|------------|----------------------------------------|------------------------|---------------|-------------|
| SPA        | 1AD                                    |                        |               |             |
| С          | HARASSMENT WEAPON INVOLVED             | 4300 N ASH ST          | 1/21/2025     | P1          |
| С          | ROBBERY 1D COMMERCIAL                  | 2500 W WELLESLEY AVE   | 1/21/2025     | P1          |
| С          | THEFT 3D SHOPLIFTING                   | 2300 W WELLESLEY AVE   | 1/21/2025     | P1          |
| С          | THEFT 3D SHOPLIFTING                   | 2200 W WELLESLEY AVE   | 1/22/2025     | P1          |
| С          | THEFT 3D SHOPLIFTING                   | 2500 W WELLESLEY AVE   | 1/24/2025     | P1          |
| С          | THEFT 3D SHOPLIFTING                   | 2200 W WELLESLEY AVE   | 1/25/2025     | P1          |
| С          | THEFT 3D SHOPLIFTING                   | 2500 W WELLESLEY AVE   | 1/21/2025     |             |
| С          | THEFT 3D SHOPLIFTING                   | 2500 W WELLESLEY AVE   | 1/21/2025     |             |
| <u>SPA</u> | <u>1BS</u>                             |                        |               |             |
| С          | RESIDENTIAL BURGLARY                   | 4300 W INDIAN TRAIL RD | 1/24/2025     | P1          |
| С          | THEFT 3D ALL OTHER                     | 2500 W HOUSTON AVE     | 1/21/2025     | P1          |
| SPA        | 1IT                                    |                        |               |             |
| С          | THEFT 3D ALL OTHER                     | 9000 N INDIAN TRAIL RD | 1/22/2025     | P1          |
| С          | THEFT 3D ALL OTHER                     | 8400 N INDIAN TRAIL RD | 1/21/2025     |             |
| <u>SPA</u> | <u>1NH</u>                             |                        |               |             |
| С          | RESIDENTIAL BURGLARY                   | 1300 W JOSEPH AVE      | 1/21/2025     | P1          |
| С          | THEFT 2D ALL OTHER                     | 4500 N HAWTHORNE ST    | 1/19/2025     | P1          |
| С          | THEFT 2D ALL OTHER                     | 4500 N HAWTHORNE ST    | 1/19/2025     | P1          |
| С          | THEFT 2D ALL OTHER                     | 600 W GORDON AVE       | 1/22/2025     | P1          |
| С          | THEFT 3D VEHICLE PARTS AND ACCESSORIES | 5400 N WALNUT ST       | 1/19/2025     | P1          |
| <u>SPA</u> | <u>1NW</u>                             |                        |               |             |
| С          | BURGLARY 2D GARAGE                     | 5300 N ASH ST          | 1/19/2025     | P1          |
| С          | RESIDENTIAL BURGLARY                   | 4000 W ROWAN AVE       | 1/21/2025     | P1          |
| С          | RESIDENTIAL BURGLARY                   | 6200 N OAK ST          | 1/23/2025     | P7          |
| С          | RESIDENTIAL BURGLARY                   | 6200 N OAK ST          | 1/24/2025     | P1          |
|            |                                        |                        |               |             |