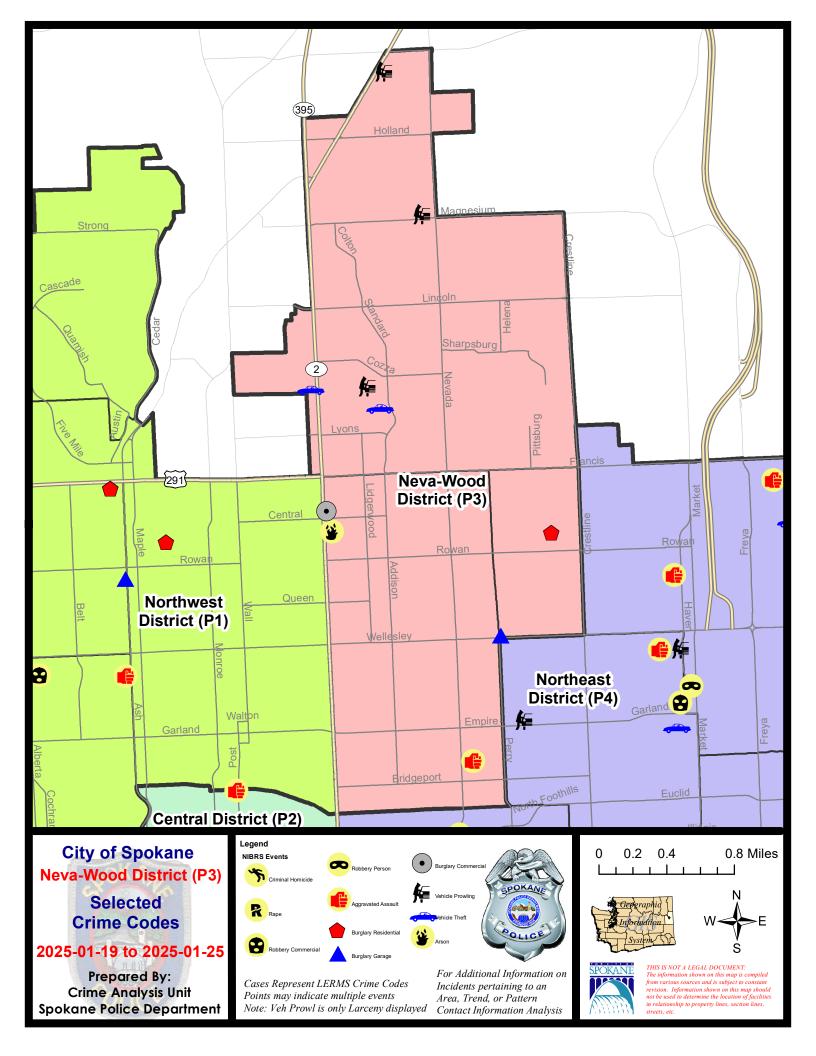

#### NE - Neva-Wood District (P3)

#### NE - Neva-Wood District (P3)

| A/C | Offense Statute                        | <u>Address</u>                 | Reported Date | <u>Dist</u> |
|-----|----------------------------------------|--------------------------------|---------------|-------------|
| SPB | <u>3NL</u>                             |                                |               |             |
| С   | ARSON 2D                               | 5800 N DIVISION ST             | 1/23/2025     | P4          |
| С   | ASSAULT 2D                             | 1100 E GLASS AVE               | 1/21/2025     | P4          |
| С   | BURGLARY 2D COMMERCIAL                 | 5900 N DIVISION ST             | 1/22/2025     | P4          |
| С   | THEFT 3D ALL OTHER                     | 1300 E RICH AVE                | 1/20/2025     | P3          |
| С   | THEFT 3D ALL OTHER                     | 6100 N ASTOR ST                | 1/21/2025     | P3          |
| С   | THEFT 3D ALL OTHER                     | 800 E SANSON AVE               | 1/21/2025     | P3          |
| С   | THEFT 3D ALL OTHER                     | 4700 N DIVISION ST             | 1/21/2025     | P3          |
| С   | THEFT 3D SHOPLIFTING                   | 0 E EMPIRE AVE                 | 1/21/2025     | P3          |
| С   | THEFT 3D SHOPLIFTING                   | 0 E EMPIRE AVE                 | 1/22/2025     | P4          |
| С   | THEFT 3D SHOPLIFTING                   | 0 E EMPIRE AVE                 | 1/23/2025     | P4          |
| С   | THEFT 3D SHOPLIFTING                   | 0 E EMPIRE AVE                 | 1/20/2025     |             |
| С   | THEFT 3D SHOPLIFTING                   | 4700 N DIVISION ST             | 1/23/2025     |             |
| С   | THEFT 3D SHOPLIFTING                   | 4300 N DIVISION ST             | 1/25/2025     |             |
| SPB | <u>3SH</u>                             |                                |               |             |
| Α   | MAIL THEFT                             | 7800 N MORTON ST               | 1/22/2025     | P3          |
| С   | MAIL THEFT                             | 400 E MAGNESIUM RD             | 1/23/2025     | P4          |
| С   | THEFT 2D FROM BUILDING                 | 6700 N DIVISION ST             | 1/19/2025     | P3          |
| С   | THEFT 2D FROM BUILDING                 | 600 E MAGNESIUM RD             | 1/25/2025     | P3          |
| С   | THEFT 2D SHOPLIFTING                   | 9200 N COLTON ST               | 1/20/2025     | P4          |
| С   | THEFT 2D SHOPLIFTING                   | 6500 N NEVADA ST               | 1/19/2025     |             |
| С   | THEFT 3D ALL OTHER                     | 1200 E FRANCIS AVE             | 1/19/2025     | P3          |
| С   | THEFT 3D ALL OTHER                     | 800 E MAGNESIUM RD             | 1/20/2025     | P3          |
| С   | THEFT 3D FROM BUILDING                 | 600 E GRETA AVE                | 1/20/2025     | P3          |
| С   | THEFT 3D FROM BUILDING                 | 6500 N NEVADA ST               | 1/25/2025     | P3          |
| Α   | THEFT 3D FROM MOTOR VEHICLE            | 200 E WEILE AVE                | 1/19/2025     | P3          |
| С   | THEFT 3D FROM MOTOR VEHICLE            | 9900 N NEWPORT HWY             | 1/24/2025     | P3          |
| С   | THEFT 3D FROM MOTOR VEHICLE            | 800 E MAGNESIUM RD             | 1/22/2025     |             |
| С   | THEFT 3D SHOPLIFTING                   | 9200 N NEVADA ST               | 1/19/2025     | P3          |
| С   | THEFT 3D SHOPLIFTING                   | 9200 N COLTON ST               | 1/20/2025     | P4          |
| С   | THEFT 3D SHOPLIFTING                   | 9500 N NEWPORT HWY             | 1/21/2025     | P3          |
| С   | THEFT 3D SHOPLIFTING                   | 9200 N COLTON ST               | 1/23/2025     | P4          |
| С   | THEFT 3D SHOPLIFTING                   | 10100 N NEWPORT HWY            | 1/24/2025     | P4          |
| С   | THEFT 3D SHOPLIFTING                   | 6500 N NEVADA ST               | 1/25/2025     | P3          |
| С   | THEFT 3D SHOPLIFTING                   | 6500 N NEVADA ST               | 1/25/2025     | P3          |
| С   | THEFT 3D SHOPLIFTING                   | 6500 N NEVADA ST               | 1/20/2025     |             |
| С   | THEFT 3D SHOPLIFTING                   | 7500 N DIVISION ST             | 1/21/2025     |             |
| С   | THEFT 3D VEHICLE PARTS AND ACCESSORIES | 6900 N WISCOMB ST              | 1/20/2025     | P3          |
| С   | THEFT OF MOTOR VEHICLE                 | N WISCOMB ST / E WEDGEWOOD AVE | 1/20/2025     | P1          |

| A/C        | Offense Statute        | <u>Address</u>       | Reported Date | <u>Dist</u> |
|------------|------------------------|----------------------|---------------|-------------|
| С          | THEFT OF MOTOR VEHICLE | 7100 N DIVISION ST   | 1/21/2025     | P4          |
| <u>SPB</u> | <u>3WH</u>             |                      |               |             |
| С          | BURGLARY 2D GARAGE     | 1400 E WELLESLEY AVE | 1/19/2025     | P4          |
| С          | RESIDENTIAL BURGLARY   | 1800 E JOSEPH AVE    | 1/19/2025     | P4          |