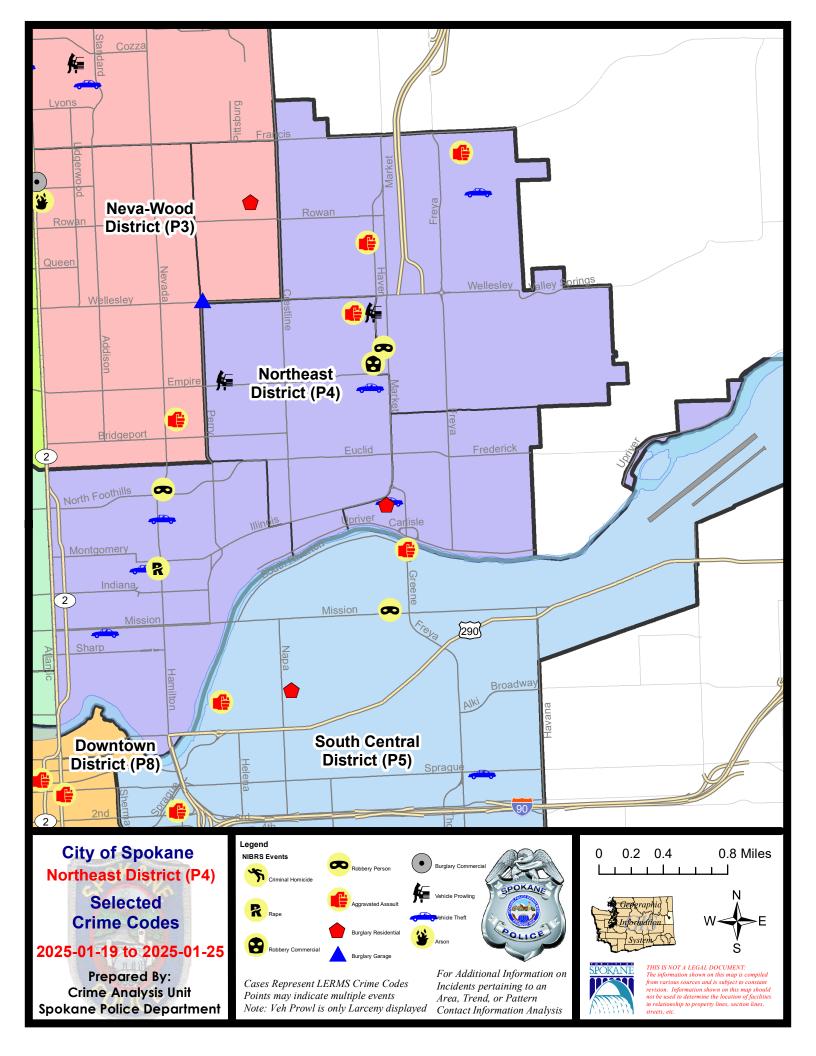

#### **NE - Northeast District (P4)**

#### NE - Northeast District (P4)

| A/C        | Offense Statute                       | Address                     | Reported Date | <u>Dist</u> |
|------------|---------------------------------------|-----------------------------|---------------|-------------|
| <u>SPB</u> | 4BE                                   |                             |               |             |
| С          | ASSAULT 1D                            | 2800 E HEROY AVE            | 1/25/2025     | P4          |
| С          | ROBBERY 1D COMMERCIAL                 | 3900 N MARKET ST            | 1/25/2025     | P4          |
| С          | THEFT 3D ALL OTHER                    | 2200 E HOFFMAN AVE          | 1/22/2025     |             |
| С          | THEFT 3D FROM MOTOR VEHICLE           | E GARLAND AVE / N HELENA ST | 1/25/2025     | P4          |
| С          | THEFT OF A FIREARM FROM MOTOR VEHICLE | 2900 E HEROY AVE            | 1/22/2025     | P4          |
| С          | THEFT OF MOTOR VEHICLE                | 2900 E PROVIDENCE AVE       | 1/25/2025     | P4          |
| <u>SPB</u> | 4HI                                   |                             |               |             |
| С          | ASSAULT 2D                            | 2900 E DIAMOND AVE          | 1/19/2025     | P4          |
| С          | ASSAULT 3D WEAPON OR NEGLIGENT INJURY | N JULIA ST / E DALKE AVE    | 1/21/2025     | P4          |
| Α          | ROBBERY 1D CARJACKING                 | 4100 N MARKET ST            | 1/25/2025     | P4          |
| С          | THEFT 2D FROM BUILDING                | 5100 N CRESTLINE ST         | 1/23/2025     | P4          |
| С          | THEFT 3D ALL OTHER                    | 5000 N HAVEN ST             | 1/22/2025     | P4          |
| С          | THEFT 3D ALL OTHER                    | 4400 E PEAK LN              | 1/25/2025     | P4          |
| С          | THEFT OF MOTOR VEHICLE                | E JOSEPH AVE / N MYRTLE ST  | 1/20/2025     | P4          |
| <u>SPB</u> | 4LO                                   |                             |               |             |
| С          | MAIL THEFT                            | 900 E MARIETTA AVE          | 1/20/2025     | P4          |
| С          | MAIL THEFT                            | 500 E BOONE AVE             | 1/24/2025     | P4          |
| С          | RAPE 3D                               |                             | 1/20/2025     | P4          |
| Α          | ROBBERY 1D PERSON                     | 900 E NORTH FOOTHILLS DR    | 1/23/2025     | P4          |
| С          | THEFT 2D FROM BUILDING                | 1500 E ILLINOIS AVE         | 1/19/2025     | P4          |
| С          | THEFT 2D SHOPLIFTING                  | 900 E MISSION AVE           | 1/24/2025     | P4          |
| С          | THEFT 3D ALL OTHER                    | 200 E NORTH FOOTHILLS DR    | 1/19/2025     | P3          |
| С          | THEFT 3D ALL OTHER                    | 900 N CINCINNATI ST         | 1/20/2025     | P4          |
| С          | THEFT 3D ALL OTHER                    | 700 N COLUMBUS ST           | 1/20/2025     | P4          |
| С          | THEFT 3D FROM BUILDING                | 900 E BOONE AVE             | 1/21/2025     | P4          |
| С          | THEFT 3D FROM BUILDING                | 900 N CINCINNATI ST         | 1/24/2025     | P4          |
| С          | THEFT 3D SHOPLIFTING                  | 200 E NORTH FOOTHILLS DR    | 1/19/2025     | P4          |
| С          | THEFT 3D SHOPLIFTING                  | 2400 N DIVISION ST          | 1/23/2025     | P4          |
| С          | THEFT 3D SHOPLIFTING                  | 200 E NORTH FOOTHILLS DR    | 1/23/2025     | P4          |
| С          | THEFT 3D SHOPLIFTING                  | 900 E MISSION AVE           | 1/24/2025     | P4          |
| С          | THEFT 3D SHOPLIFTING                  | 900 E MISSION AVE           | 1/24/2025     |             |
| С          | THEFT OF MOTOR VEHICLE                | 900 E MARIETTA AVE          | 1/20/2025     | P4          |
| С          | THEFT OF MOTOR VEHICLE                | 700 E ERMINA AVE            | 1/24/2025     | P4          |
| С          | THEFT OF MOTOR VEHICLE                | 1400 N ASTOR ST             | 1/25/2025     | P4          |
| <u>SPB</u> | 4 <b>MI</b>                           |                             |               |             |
| С          | RESIDENTIAL BURGLARY                  | 2600 N MARKET ST            | 1/21/2025     | P4          |
| С          | THEFT OF MOTOR VEHICLE                | 2600 N MARKET ST            | 1/24/2025     | P4          |
|            |                                       |                             |               |             |