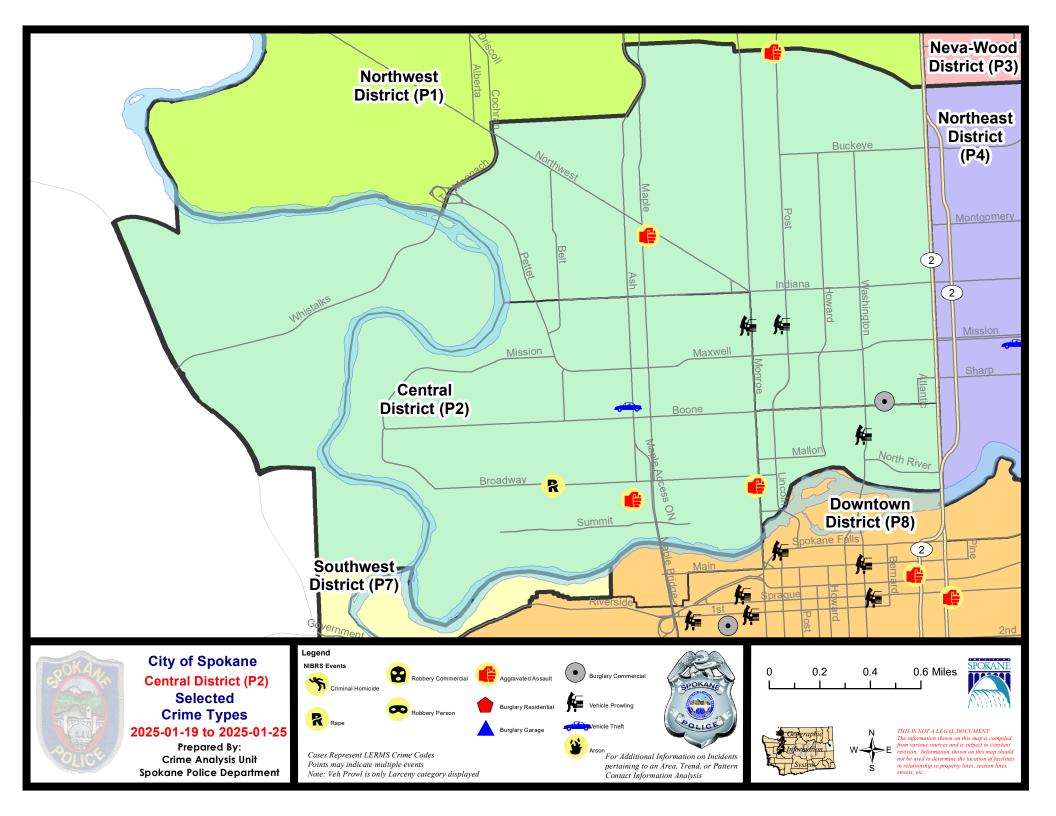

#### NW - Central District (P2)

| A/C | Offense Statute                       | <u>Address</u>        | Reported Date | <u>Dist</u> |
|-----|---------------------------------------|-----------------------|---------------|-------------|
| SPA | . <u>2EG</u>                          |                       |               |             |
| С   | ASSAULT 1D                            | 3300 N POST ST        | 1/20/2025     | P4          |
| С   | ASSAULT 2D                            | 1500 W NORTHWEST BLVD | 1/24/2025     | P1          |
| С   | BURGLARY 2D COMMERCIAL                | 200 W BOONE AVE       | 1/23/2025     | P1          |
| Α   | THEFT 3D ALL OTHER                    | 300 W MONTGOMERY AVE  | 1/22/2025     | P2          |
| С   | THEFT 3D ALL OTHER                    | 1400 W ALICE AVE      | 1/24/2025     | P2          |
| Α   | THEFT 3D FROM MOTOR VEHICLE           | 800 W AUGUSTA AVE     | 1/25/2025     | P2          |
| С   | THEFT 3D SHOPLIFTING                  | 1600 W NORTHWEST BLVD | 1/20/2025     | P1          |
| С   | THEFT 3D SHOPLIFTING                  | 1700 W NORTHWEST BLVD | 1/24/2025     | P1          |
| SPA | .2RS                                  |                       |               |             |
| С   | THEFT 3D FROM MOTOR VEHICLE           | 900 N WASHINGTON ST   | 1/20/2025     | P2          |
| SPA | <u>2WC</u>                            |                       |               |             |
| С   | ASSAULT 2D                            | 1700 W COLLEGE AVE    | 1/20/2025     | P1          |
| С   | ASSAULT 2D                            | 700 N MONROE ST       | 1/21/2025     | P1          |
| С   | MAIL THEFT                            | 1200 W AUGUSTA AVE    | 1/23/2025     | P2          |
| С   | RAPE 2D                               |                       | 1/20/2025     | P1          |
| С   | THEFT 1D FROM BUILDING                | 1900 W DEAN AVE       | 1/23/2025     | P2          |
| С   | THEFT 3D FROM BUILDING                | 1100 W MALLON AVE     | 1/23/2025     | P2          |
| С   | THEFT 3D SHOPLIFTING                  | 1100 N MONROE ST      | 1/19/2025     | P2          |
| С   | THEFT 3D SHOPLIFTING                  | 1000 W SUMMIT PKWY    | 1/22/2025     | P1          |
| С   | THEFT 3D SHOPLIFTING                  | 1000 W SUMMIT PKWY    | 1/25/2025     | P1          |
| С   | THEFT OF A FIREARM FROM MOTOR VEHICLE | 1000 W AUGUSTA AVE    | 1/19/2025     | P2          |
| С   | THEFT OF MOTOR VEHICLE                | 1200 N ASH ST         | 1/24/2025     | P1          |