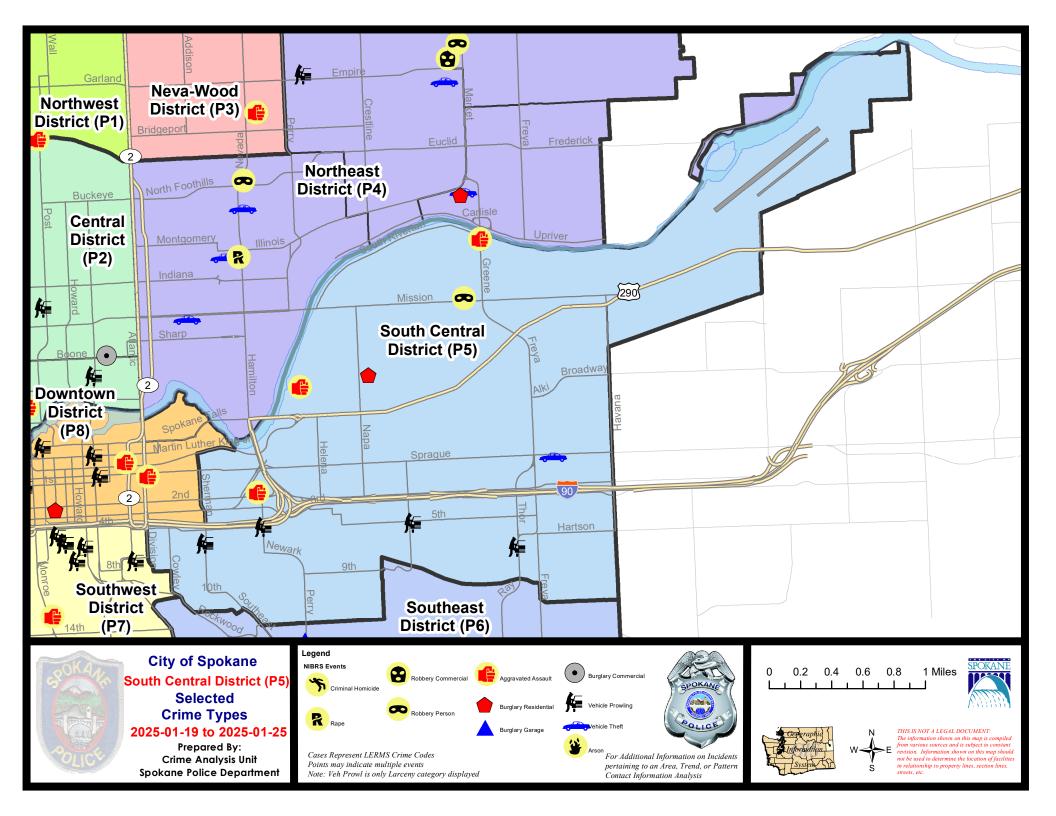

#### **SE - South Central District (P5)**

#### **Preliminary IBR Counts**

|           |                                                                                                                  | 7 Da                  | ay Compan              | ison                                      | 28 Da                        | ay Compa                             | rison                                                     | YT                                       | D Comparis                  | on                                                            |
|-----------|------------------------------------------------------------------------------------------------------------------|-----------------------|------------------------|-------------------------------------------|------------------------------|--------------------------------------|-----------------------------------------------------------|------------------------------------------|-----------------------------|---------------------------------------------------------------|
| NIBRS Ca  | ntegories (Part 1 Selected)                                                                                      | Current               | Prior                  | Percent                                   | Current                      | Prior                                | Percent                                                   | Current                                  | Prior                       | Percent                                                       |
| Violent   | Criminal Homicide Rape Robbery - Commercial Robbery - Person Aggravated Assault - Non DV Aggravated Assault - DV | 0 1 0 1 2 2 2         | 0<br>0<br>0<br>0<br>0  | 100.00%                                   | 0<br>2<br>0<br>3<br>3<br>3   | 0<br>1<br>0<br>3<br>5<br>3           | 0.00%<br>-40.00%<br>0.00%                                 | 0 1 0 2 3 3                              | 0 1 0 0 2 3                 | 0.00%<br>50.00%<br>0.00%                                      |
| Property  | Violent Total:  Burglary - Residential  Burglary Garage  Burglary Commercial  Larceny  Vehicle Theft  Arson      | 1<br>0<br>0<br>9<br>1 | 0<br>0<br>2<br>15<br>3 | -100.00%<br>-40.00%<br>-66.67%            | 4<br>0<br>4<br>44<br>11<br>0 | 12<br>1 2<br>5 62<br>5 1             | -8.33%  300.00% -100.00% -20.00% -29.03% 120.00% -100.00% | 9<br>4<br>0<br>4<br>40<br>8<br>0         | 5<br>2<br>3<br>53<br>8<br>2 | -20.00%<br>-100.00%<br>33.33%<br>-24.53%<br>0.00%<br>-100.00% |
|           | Property Total:                                                                                                  | 11                    | 20                     | -45.00%                                   | 63                           | 76                                   | -17.11%                                                   | 56                                       | 73                          | -23.29%                                                       |
| Prelimina | ry Part 1 Crime Totals:                                                                                          | 17                    | 21                     | -19.05%                                   | 74                           | 88                                   | -15.91%                                                   | 65                                       | 79                          | -17.72%                                                       |
|           | Current 7 Day Period:<br>Current 28 Day Period:<br>Current YTD Day Period:                                       | 12/                   | /29/2024               | - 1/25/2025<br>- 1/25/2025<br>- 1/25/2025 | Prior 28                     | Day Period<br>Day Perio<br>D Period: |                                                           | 1/12/2025 -<br>12/1/2024 -<br>1/1/2024 - |                             | 4                                                             |

#### SE - South Central District (P5)

| A/C | Offense Statute                        | <u>Address</u>               | Reported Date | <u>Dist</u> |
|-----|----------------------------------------|------------------------------|---------------|-------------|
|     |                                        |                              |               |             |
| С   | ASSAULT 1D                             | UNKNOWN                      | 1/25/2025     | P5          |
| SPC | <u>:5EC</u>                            |                              |               |             |
| С   | ASSAULT 1D                             | 100 S ARTHUR ST              | 1/24/2025     | P5          |
| С   | IBR Purposes Only - Sodomy             |                              | 1/20/2025     | P8          |
| С   | THEFT 2D FROM MOTOR VEHICLE            | 600 S SHERMAN ST             | 1/21/2025     | P5          |
| С   | THEFT 3D ALL OTHER                     | 2000 E SPRAGUE AVE           | 1/19/2025     | P5          |
| С   | THEFT 3D FROM MOTOR VEHICLE            | 2400 E 5TH AVE               | 1/19/2025     | P5          |
| С   | THEFT 3D FROM MOTOR VEHICLE            | 700 S THOR ST                | 1/24/2025     | P6          |
| С   | THEFT 3D FROM MOTOR VEHICLE            | S ARTHUR ST / E 5TH AVE      | 1/21/2025     |             |
| С   | THEFT 3D FROM MOTOR VEHICLE            | 600 S SHERMAN ST             | 1/25/2025     |             |
| С   | THEFT 3D SHOPLIFTING                   | 3600 E SPRAGUE AVE           | 1/25/2025     | P4          |
| С   | THEFT 3D SHOPLIFTING                   | 400 S THOR ST                | 1/21/2025     |             |
| Α   | THEFT 3D VEHICLE PARTS AND ACCESSORIES | 2400 E 5TH AVE               | 1/19/2025     | P5          |
| С   | THEFT OF MOTOR VEHICLE                 | 3700 E SPRAGUE AVE           | 1/22/2025     | P6          |
| SPC | 25GP                                   |                              |               |             |
| С   | ASSAULT 2D                             | 1400 E IRON BRIDGE WAY       | 1/23/2025     | P6          |
| С   | ASSAULT 2D                             | N GREENE ST / E MARSHALL AVE | 1/25/2025     | P6          |
| С   | RESIDENTIAL BURGLARY                   | 2000 E MALLON AVE            | 1/21/2025     | P6          |
| С   | ROBBERY 1D PERSON                      | 3000 E MISSION AVE           | 1/21/2025     | P6          |