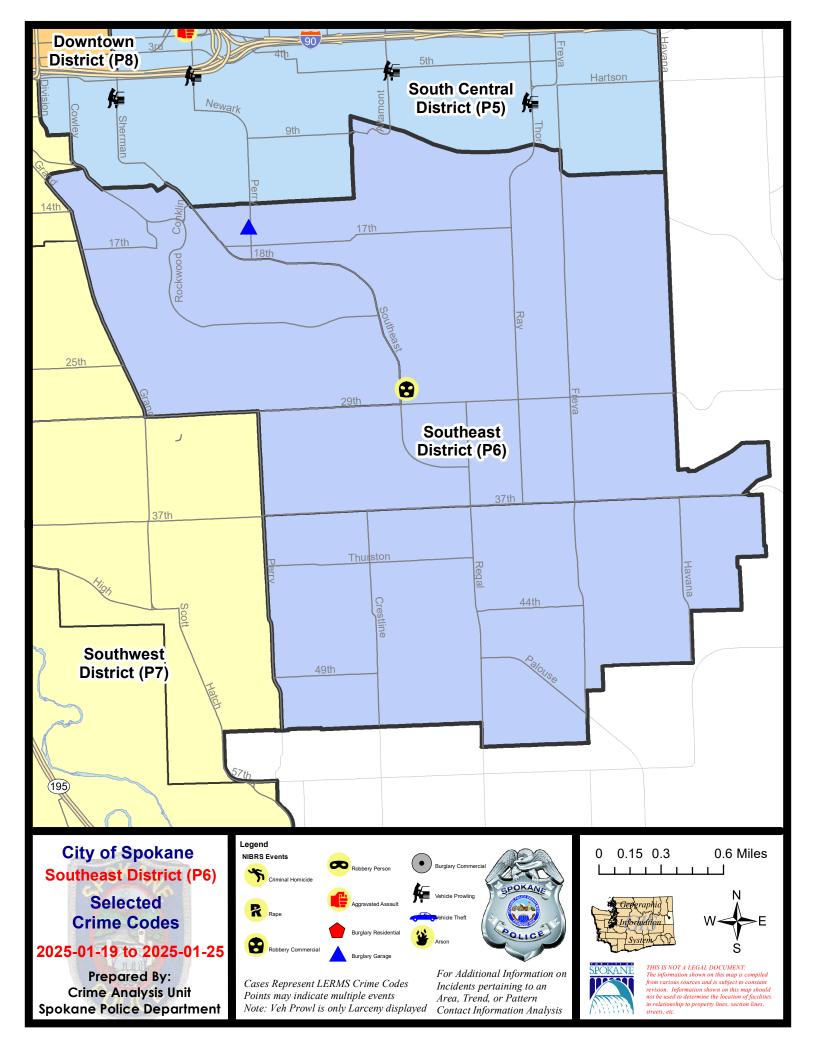

#### SE - Southeast District (P6)

#### **Preliminary IBR Counts**

|           |                                                                                                                  | 7 Da                  | ay Compari            | ison                                      | 28 D                        | ay Compai                            | rison                                               | YT                                       | D Comparis                  | on                                                   |
|-----------|------------------------------------------------------------------------------------------------------------------|-----------------------|-----------------------|-------------------------------------------|-----------------------------|--------------------------------------|-----------------------------------------------------|------------------------------------------|-----------------------------|------------------------------------------------------|
| NIBRS Ca  | ategories (Part 1 Selected)                                                                                      | Current               | Prior                 | Percent                                   | Current                     | Prior                                | Percent                                             | Current                                  | Prior                       | Percent                                              |
| Violent   | Criminal Homicide Rape Robbery - Commercial Robbery - Person Aggravated Assault - Non DV Aggravated Assault - DV | 0<br>0<br>1<br>0<br>0 | 0<br>0<br>0<br>0<br>0 |                                           | 0<br>1<br>1<br>0<br>0       | 0<br>0<br>1<br>0<br>1<br>0           | 0.00%                                               | 0<br>1<br>1<br>0<br>0                    | 1<br>1<br>2<br>1<br>1<br>2  | -100.00%<br>0.00%<br>-50.00%<br>-100.00%<br>-100.00% |
| Property  | Violent Total:  Burglary - Residential  Burglary Garage  Burglary Commercial  Larceny  Vehicle Theft  Arson      | 0<br>1<br>0<br>5<br>0 | 0<br>0<br>1<br>8<br>0 | -100.00%<br>-37.50%<br>-100.00%           | 1<br>3<br>4<br>48<br>1<br>4 | 0<br>4<br>3<br>59<br>8<br>2          | -25.00%<br>-33.33%<br>-18.64%<br>-87.50%<br>100.00% | 1<br>3<br>4<br>37<br>1<br>2              | 0<br>2<br>1<br>26<br>4<br>0 | -75.00%<br>50.00%<br>300.00%<br>42.31%<br>-75.00%    |
| Prelimina | Property Total:  ry Part 1 Crime Totals:                                                                         | 7                     | 10                    | -30.00%                                   | 63                          | 76                                   | -19.74%                                             | 50                                       | 41                          | 45.45%<br>21.95%                                     |
|           | Current 7 Day Period: Current 28 Day Period: Current YTD Day Period:                                             | 12/                   | 29/2024 -             | - 1/25/2025<br>- 1/25/2025<br>- 1/25/2025 | Prior 28                    | Pay Period<br>Day Perio<br>D Period: |                                                     | 1/12/2025 -<br>12/1/2024 -<br>1/1/2024 - |                             | 4                                                    |

#### SE - Southeast District (P6)

| A/C | Offense Statute       | <u>Address</u>              | Reported Date | <u>Dist</u> |
|-----|-----------------------|-----------------------------|---------------|-------------|
| SPC | <u> </u>              |                             |               |             |
| С   | BURGLARY 2D GARAGE    | 1500 S PERRY ST             | 1/21/2025     | P6          |
| С   | ROBBERY 1D COMMERCIAL | 2500 E 29TH AVE             | 1/22/2025     | P6          |
| С   | THEFT 2D ALL OTHER    | S CRESTLINE ST / E 37TH AVE | 1/22/2025     | P6          |
| С   | THEFT 3D ALL OTHER    | 3300 E 15TH AVE             | 1/22/2025     |             |
| С   | THEFT 3D SHOPLIFTING  | 2900 E 29TH AVE             | 1/23/2025     | P6          |
| SPC | <u>:6SG</u>           |                             |               |             |
| С   | MAIL THEFT            | 5200 S MADELIA ST           | 1/25/2025     | P6          |
| С   | THEFT 3D SHOPLIFTING  | 4900 S REGAL ST             | 1/23/2025     | P6          |