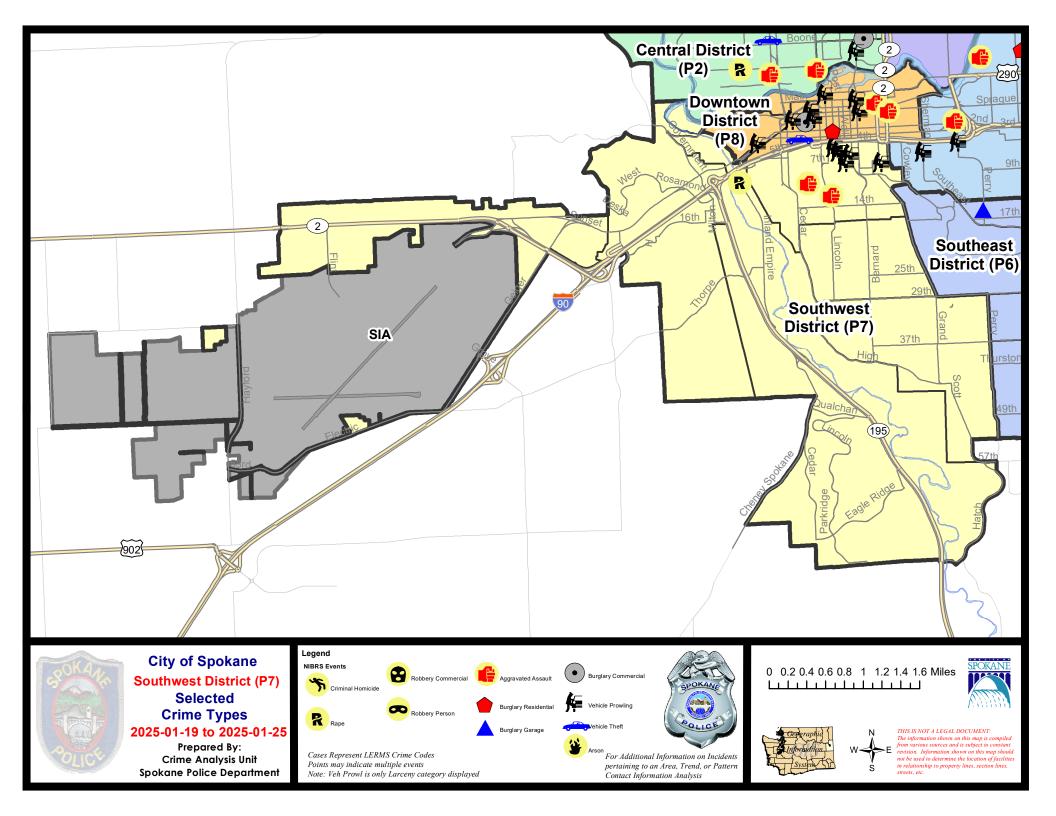

#### SW - Southwest District (P7)

#### **Preliminary IBR Counts**

|           |                                                                                                                  | 7 Da                   | y Compari                   | ison                                      | 28 D                        | ay Compai                            | rison                                               | YT                                       | D Comparis             | son                                              |
|-----------|------------------------------------------------------------------------------------------------------------------|------------------------|-----------------------------|-------------------------------------------|-----------------------------|--------------------------------------|-----------------------------------------------------|------------------------------------------|------------------------|--------------------------------------------------|
| NIBRS Ca  | ategories (Part 1 Selected)                                                                                      | Current                | Prior                       | Percent                                   | Current                     | Prior                                | Percent                                             | Current                                  | Prior                  | Percent                                          |
| Violent   | Criminal Homicide Rape Robbery - Commercial Robbery - Person Aggravated Assault - Non DV Aggravated Assault - DV | 0<br>1<br>0<br>0       | 0<br>0<br>0<br>1<br>2       | -100.00%<br>-50.00%                       | 0<br>2<br>0<br>2<br>4<br>3  | 0<br>2<br>0<br>1<br>3<br>2           | 0.00%<br>100.00%<br>33.33%<br>50.00%                | 0<br>2<br>0<br>2<br>4<br>3               | 0<br>1<br>0<br>0<br>0  | -25.00%                                          |
|           | Violent Total:                                                                                                   | 3                      | 3                           | 0.00%                                     | 11                          | 8                                    | 37.50%                                              | 11                                       | 5                      | 120.00%                                          |
| Property  | Burglary - Residential Burglary Garage Burglary Commercial Larceny Vehicle Theft Arson                           | 0<br>0<br>0<br>12<br>0 | 0<br>1<br>0<br>14<br>3<br>0 | -100.00%<br>-14.29%<br>-100.00%           | 4<br>2<br>2<br>43<br>4<br>0 | 7<br>3<br>5<br>51<br>5<br>0          | -42.86%<br>-33.33%<br>-60.00%<br>-15.69%<br>-20.00% | 0<br>1<br>2<br>36<br>3<br>0              | 6<br>3<br>2<br>36<br>6 | -100.00%<br>-66.67%<br>0.00%<br>0.00%<br>-50.00% |
|           | Property Total:                                                                                                  | 12                     | 18                          | -33.33%                                   | 55                          | 71                                   | -22.54%                                             | 42                                       | 53                     | -20.75%                                          |
| Prelimina | ry Part 1 Crime Totals:                                                                                          | 15                     | 21                          | -28.57%                                   | 66                          | 79                                   | -16.46%                                             | 53                                       | 58                     | -8.62%                                           |
|           | Current 7 Day Period:<br>Current 28 Day Period:<br>Current YTD Day Period:                                       | 12/                    | 29/2024 -                   | · 1/25/2025<br>· 1/25/2025<br>· 1/25/2025 | Prior 28                    | Day Period<br>Day Perio<br>D Period: |                                                     | 1/12/2025 -<br>12/1/2024 -<br>1/1/2024 - | 12/28/202              | 24                                               |

#### SE - Southwest District (P7)

| A/C | Offense Statute                        | <u>Address</u>          | Reported Date | <u>Dist</u> |
|-----|----------------------------------------|-------------------------|---------------|-------------|
| SP  | C7CH                                   |                         |               |             |
| С   | ASSAULT 2D                             | 1200 W 10TH AVE         | 1/19/2025     | P7          |
| С   | ASSAULT 2D                             | 800 W 12TH AVE          | 1/23/2025     | P7          |
| С   | THEFT 1D ALL OTHER                     | 1400 S MAPLE ST         | 1/25/2025     |             |
| С   | THEFT 1D FROM MOTOR VEHICLE            | 500 W 6TH AVE           | 1/23/2025     | P7          |
| С   | THEFT 2D FROM MOTOR VEHICLE            | 800 W 5TH AVE           | 1/23/2025     | P7          |
| С   | THEFT 2D FROM MOTOR VEHICLE            | 700 W 5TH AVE           | 1/24/2025     | P7          |
| С   | THEFT 3D FROM MOTOR VEHICLE            | 100 W 8TH AVE           | 1/22/2025     | P7          |
| Α   | THEFT 3D FROM MOTOR VEHICLE            | W 7TH AVE / S HOWARD ST | 1/23/2025     | P7          |
| С   | THEFT 3D FROM MOTOR VEHICLE            | 800 W 5TH AVE           | 1/24/2025     | P7          |
| С   | THEFT 3D FROM MOTOR VEHICLE            | 700 W 5TH AVE           | 1/24/2025     | P7          |
| Α   | THEFT 3D FROM MOTOR VEHICLE            | 700 W 5TH AVE           | 1/24/2025     | P7          |
| SP  | C7LC                                   |                         |               |             |
| С   | RAPE 2D                                |                         | 1/23/2025     | P8          |
| SP  | C7WP                                   |                         |               |             |
| С   | THEFT 3D SHOPLIFTING                   | 9600 W US 2 HWY         | 1/20/2025     |             |
| С   | THEFT 3D SHOPLIFTING                   | 9600 W US 2 HWY         | 1/21/2025     |             |
| С   | THEFT 3D VEHICLE PARTS AND ACCESSORIES | 9600 W US 2 HWY         | 1/19/2025     | P7          |
|     |                                        |                         |               |             |