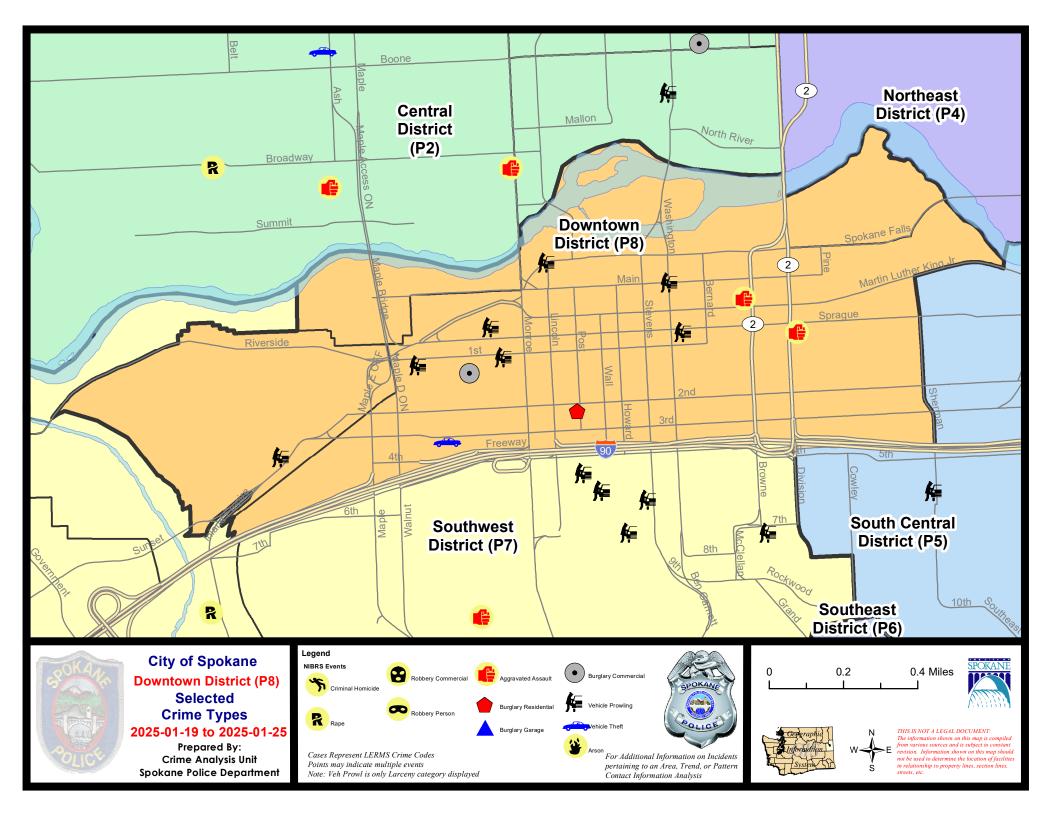

#### DOWNTOWN PRECINCT (P8) DAVID SECTOR

#### **Preliminary IBR Counts**

|           |                                                                                                                                  | 7 Da                        | ay Compan                    | ison                                      | 28 D                        | ay Compai                            | rison                                               | YT                                       | D Comparis                  | on                                      |
|-----------|----------------------------------------------------------------------------------------------------------------------------------|-----------------------------|------------------------------|-------------------------------------------|-----------------------------|--------------------------------------|-----------------------------------------------------|------------------------------------------|-----------------------------|-----------------------------------------|
| NIBRS Ca  | tegories (Part 1 Selected)                                                                                                       | Current                     | Prior                        | Percent                                   | Current                     | Prior                                | Percent                                             | Current                                  | Prior                       | Percent                                 |
| Violent   | Criminal Homicide Rape Robbery - Commercial Robbery - Person Aggravated Assault - Non DV Aggravated Assault - DV  Violent Total: | 0<br>0<br>0<br>0<br>1<br>1  | 0<br>1<br>0<br>1<br>1<br>0   | -100.00%<br>-100.00%<br>0.00%             | 0<br>2<br>0<br>5<br>11<br>2 | 0<br>4<br>0<br>2<br>6<br>1           | -50.00%<br>150.00%<br>83.33%<br>100.00%             | 0<br>2<br>0<br>5<br>9<br>2               | 0<br>0<br>2<br>6<br>3<br>2  | -100.00%<br>-16.67%<br>200.00%<br>0.00% |
| Property  | Burglary - Residential Burglary Garage Burglary Commercial Larceny Vehicle Theft Arson                                           | 1<br>0<br>2<br>24<br>1<br>0 | 1<br>0<br>2<br>22<br>22<br>0 | 0.00%<br>0.00%<br>9.09%<br>-50.00%        | 3<br>0<br>4<br>85<br>6      | 4<br>0<br>6<br>88<br>7               | -25.00%<br>-33.33%<br>-3.41%<br>-14.29%<br>-100.00% | 3<br>0<br>4<br>71<br>5                   | 7<br>0<br>4<br>60<br>7<br>0 | -57.14%<br>0.00%<br>18.33%<br>-28.57%   |
|           | Property Total:                                                                                                                  | 28                          | 27                           | 3.70%                                     | 98                          | 106                                  | -7.55%                                              | 83                                       | 78                          | 6.41%                                   |
| Prelimina | ry Part 1 Crime Totals:                                                                                                          | 30                          | 30                           | 0.00%                                     | 118                         | 119                                  | -0.84%                                              | 101                                      | 91                          | 10.99%                                  |
|           | Current 7 Day Period:<br>Current 28 Day Period:<br>Current YTD Day Period:                                                       | 12/                         | /29/2024                     | - 1/25/2025<br>- 1/25/2025<br>- 1/25/2025 | Prior 28                    | Day Period<br>Day Perio<br>D Period: |                                                     | 1/12/2025 -<br>12/1/2024 -<br>1/1/2024 - |                             |                                         |
|           |                                                                                                                                  |                             |                              |                                           |                             |                                      | -                                                   |                                          |                             |                                         |