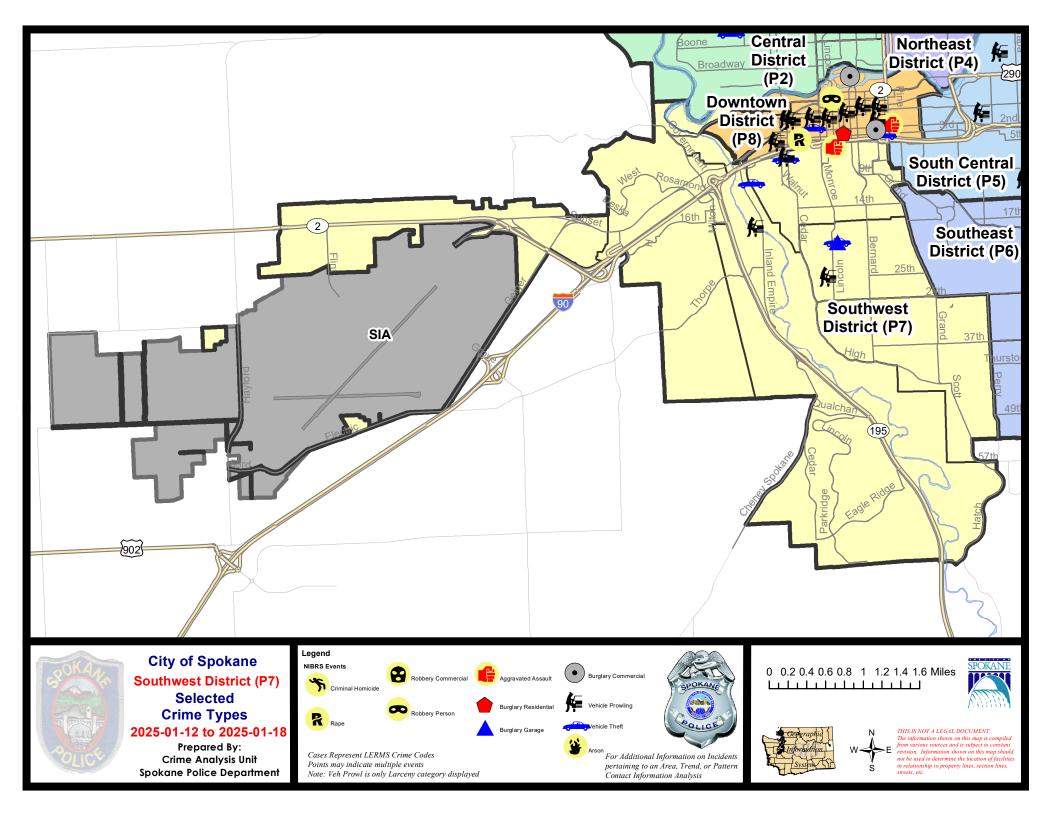

#### **SW - Southwest District (P7)**

# **Preliminary IBR Counts**

|           |                                                                                                                  | 7 Da                        | ay Compan                  | ison                                | 28 Da                       | ay Compa                               | rison                                             | YT                                       | D Comparis                  | on                                                 |
|-----------|------------------------------------------------------------------------------------------------------------------|-----------------------------|----------------------------|-------------------------------------|-----------------------------|----------------------------------------|---------------------------------------------------|------------------------------------------|-----------------------------|----------------------------------------------------|
| NIBRS Ca  | ategories (Part 1 Selected)                                                                                      | Current                     | Prior                      | Percent                             | Current                     | Prior                                  | Percent                                           | Current                                  | Prior                       | Percent                                            |
| Violent   | Criminal Homicide Rape Robbery - Commercial Robbery - Person Aggravated Assault - Non DV Aggravated Assault - DV | 0<br>0<br>0<br>1<br>2       | 0<br>0<br>0<br>0<br>1<br>2 | 100.00%                             | 0<br>2<br>0<br>2<br>3<br>3  | 0<br>1<br>0<br>1<br>3<br>2             | 100.00%<br>100.00%<br>0.00%<br>50.00%             | 0 1 0 2 3 2                              | 0<br>1<br>0<br>0<br>0       | 0.00%                                              |
|           | Violent Total:                                                                                                   | 3                           | 3                          | 0.00%                               | 10                          | 7                                      | 42.86%                                            | 8                                        | 3                           | 166.67%                                            |
| Property  | Burglary - Residential Burglary Garage Burglary Commercial Larceny Vehicle Theft Arson                           | 0<br>1<br>0<br>14<br>3<br>0 | 0<br>0<br>2<br>7<br>0      | -100.00%<br>100.00%                 | 5<br>3<br>4<br>42<br>4<br>0 | 6<br>2<br>3<br>52<br>5<br>0            | -16.67%<br>50.00%<br>33.33%<br>-19.23%<br>-20.00% | 0<br>1<br>2<br>24<br>3<br>0              | 4<br>3<br>2<br>27<br>4<br>0 | -100.00%<br>-66.67%<br>0.00%<br>-11.11%<br>-25.00% |
|           | Property Total:                                                                                                  | 18                          | 9                          | 100.00%                             | 58                          | 68                                     | -14.71%                                           | 30                                       | 40                          | -25.00%                                            |
| Prelimina | ry Part 1 Crime Totals:                                                                                          | 21                          | 12                         | 75.00%                              | 68                          | 75                                     | -9.33%                                            | 38                                       | 43                          | -11.63%                                            |
|           | Current 7 Day Period: Current 28 Day Period: Current YTD Day Period:                                             | 12/                         | 22/2024 -                  | 1/18/2025<br>1/18/2025<br>1/18/2025 | Prior 28                    | Day Period<br>Day Period:<br>D Period: | od:                                               | 1/5/2025 -<br>11/24/2024 -<br>1/1/2024 - |                             | 24                                                 |