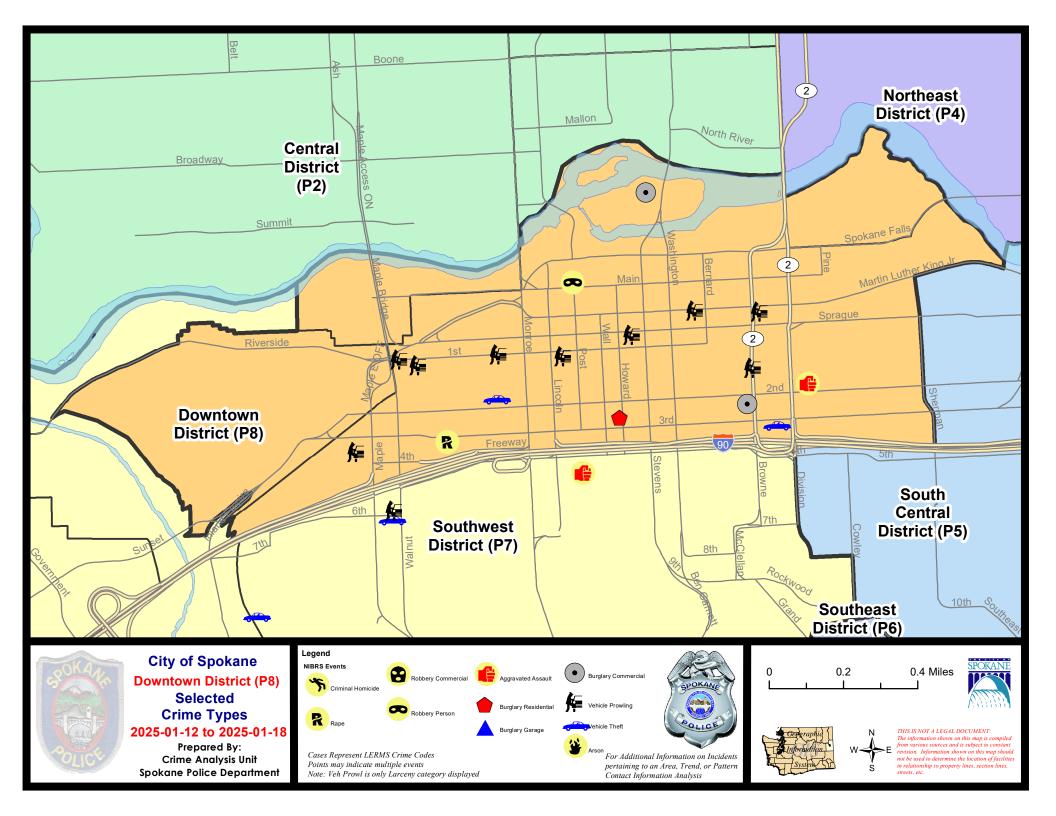

rent YTD Day Period:                                       | 12/                         | 22/2024 -                  | - 1/18/2025<br>- 1/18/2025<br>- 1/18/2025 | Prior 28                    | Day Period<br>Day Perio<br>D Period: |                                                  | 1/5/2025 -<br>11/24/2024 -<br>1/1/2024 - | 12/21/202                  | 24                                    |

Prepared by SPD Crime Analysis Office - Monday, January 20, 2025

NOTE: SPD moved from UCR to the NIBRS reporting standard on 10/4/16 following the transition to a new RMS System. Numbers on CompStat reports prior to this date should not be used as a comparison to those on this report. Additional info on these reporting standards can be found on the FBI website: https://ucr.fbi.gov/nibrs-overview





# SW - Downtown District (P8)



| <u>A/C</u> | Offense Statute                        | Address                     | Reported Date | <u>Dist</u> |
|------------|----------------------------------------|-----------------------------|---------------|-------------|
| SPD        | <u>88A</u>                             |                             |               |             |
| С          | THEFT 3D VEHICLE PARTS AND ACCESSORIES | 2300 W PACIFIC AVE          | 1/12/2025     | P8          |
| SPD        | <u> 8EC</u>                            |                             |               |             |
| С          | ASSAULT 2D                             | 100 S DIVISION ST           | 1/14/2025     | P8          |
| С          | THEFT 3D ALL OTHER                     | 300 E 2ND AVE