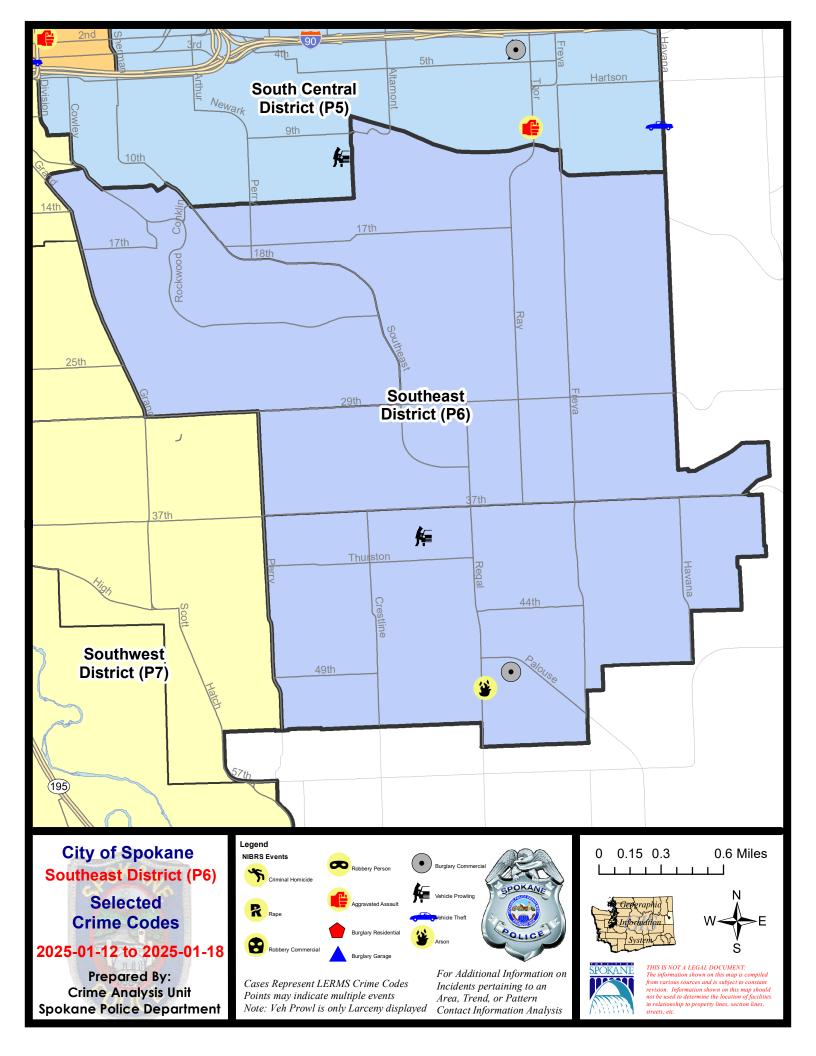

#### **SE - Southeast District (P6)**

#### **Preliminary IBR Counts**

|           |                                                                                                                  | 7 Da                  | y Compan               |                                            | 28 Da                       | ay Compa                               |                                                   | YT                                       | D Comparis                  |                                           |
|-----------|------------------------------------------------------------------------------------------------------------------|-----------------------|------------------------|--------------------------------------------|-----------------------------|----------------------------------------|---------------------------------------------------|------------------------------------------|-----------------------------|-------------------------------------------|
| NIBRS Ca  | ntegories (Part 1 Selected)                                                                                      | Current               | Prior                  | Percent                                    | Current                     | Prior                                  | Percent                                           | Current                                  | Prior                       | Percent                                   |
| Violent   | Criminal Homicide Rape Robbery - Commercial Robbery - Person Aggravated Assault - Non DV Aggravated Assault - DV | 0<br>0<br>0<br>0      | 0<br>1<br>0<br>0<br>0  | -100.00%                                   | 0<br>1<br>0<br>0<br>0       | 0<br>0<br>1<br>0<br>2                  | -100.00%                                          | 0<br>1<br>0<br>0<br>0                    | 0<br>1<br>2<br>1<br>1       | 0.00%<br>-100.00%<br>-100.00%<br>-100.00% |
|           | Violent Total:                                                                                                   | 0                     | 1                      | -100.00%                                   | 1                           | 3                                      | -66.67%                                           | 1                                        | 6                           | -83.33%                                   |
| Property  | Burglary - Residential Burglary Garage Burglary Commercial Larceny Vehicle Theft Arson                           | 0<br>0<br>1<br>8<br>0 | 0<br>2<br>2<br>19<br>1 | -100.00%<br>-50.00%<br>-57.89%<br>-100.00% | 1<br>4<br>5<br>61<br>3<br>4 | 2<br>2<br>3<br>50<br>6<br>2            | -50.00%<br>100.00%<br>66.67%<br>22.00%<br>-50.00% | 1<br>2<br>4<br>32<br>1<br>2              | 0<br>2<br>1<br>18<br>3<br>0 | 0.00%<br>300.00%<br>77.78%<br>-66.67%     |
|           | Property Total:                                                                                                  | 10                    | 25                     | -60.00%                                    | 78                          | 65                                     | 20.00%                                            | 42                                       | 24                          | 75.00%                                    |
| Prelimina | ry Part 1 Crime Totals:                                                                                          | 10                    | 26                     | -61.54%                                    | 79                          | 68                                     | 16.18%                                            | 43                                       | 30                          | 43.33%                                    |
|           | Current 7 Day Period:<br>Current 28 Day Period:<br>Current YTD Day Period:                                       | 12/                   | 22/2024                | - 1/18/2025<br>- 1/18/2025<br>- 1/18/2025  | Prior 28                    | Day Period<br>Day Period:<br>D Period: |                                                   | 1/5/2025 -<br>11/24/2024 -<br>1/1/2024 - |                             | 24                                        |