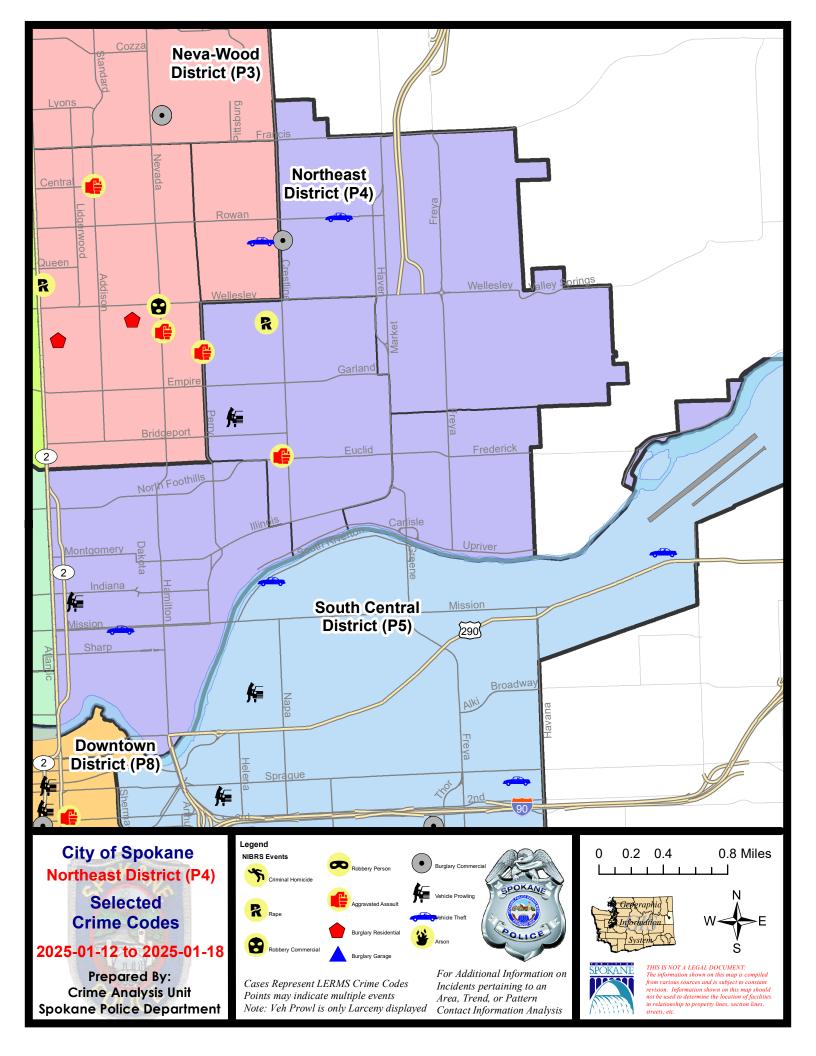

#### **NE - Northeast District (P4)**

# NE - Northeast District (P4)

| A/C | Offense Statute                        | <u>Address</u>           | Reported Date | <u>Dist</u> |
|-----|----------------------------------------|--------------------------|---------------|-------------|
| SPE | <u> 448E</u>                           |                          |               |             |
| С   | ASSAULT 2D                             | 2000 E DALTON AVE        | 1/13/2025     | P4          |
| С   | RAPE OF A CHILD 3D                     |                          | 1/15/2025     | P4          |
| С   | THEFT 2D FROM MOTOR VEHICLE            | 1600 E GLASS AVE         | 1/15/2025     | P4          |
| С   | THEFT 3D ALL OTHER                     | 1600 E LACROSSE AVE      | 1/16/2025     |             |
| SPE | <u>44HI</u>                            |                          |               |             |
| С   | BURGLARY 2D COMMERCIAL                 | 2100 E EVERETT AVE       | 1/16/2025     | P4          |
| С   | MAIL THEFT                             | 5300 N REGAL ST          | 1/17/2025     | P4          |
| С   | MAIL THEFT                             | 5300 N REGAL ST          | 1/17/2025     | P4          |
| С   | THEFT 3D ALL OTHER                     | 5800 N MARKET ST         | 1/13/2025     | P4          |
| С   | THEFT 3D FROM BUILDING                 | 5000 N NELSON ST         | 1/12/2025     | P4          |
| С   | THEFT 3D FROM BUILDING                 | 5200 N MARKET ST         | 1/16/2025     | P4          |
| С   | THEFT OF MOTOR VEHICLE                 | E ROWAN AVE / N LACEY ST | 1/14/2025     | P4          |
| SPE | <u>84LO</u>                            |                          |               |             |
| С   | THEFT 2D ALL OTHER                     | 400 E FAIRVIEW AVE       | 1/13/2025     | P4          |
| С   | THEFT 2D FROM BUILDING                 | 200 E NORA AVE           | 1/14/2025     | P4          |
| С   | THEFT 3D FROM MOTOR VEHICLE            | 100 E NORA AVE           | 1/12/2025     | P1          |
| С   | THEFT 3D SHOPLIFTING                   | 200 E NORTH FOOTHILLS DR | 1/14/2025     | P4          |
| С   | THEFT 3D SHOPLIFTING                   | 2400 N DIVISION ST       | 1/18/2025     | P1          |
| С   | THEFT 3D VEHICLE PARTS AND ACCESSORIES | 400 E FAIRVIEW AVE       | 1/13/2025     | P4          |
| С   | THEFT OF MOTOR VEHICLE                 | 500 E MISSION AVE        | 1/15/2025     | P4          |