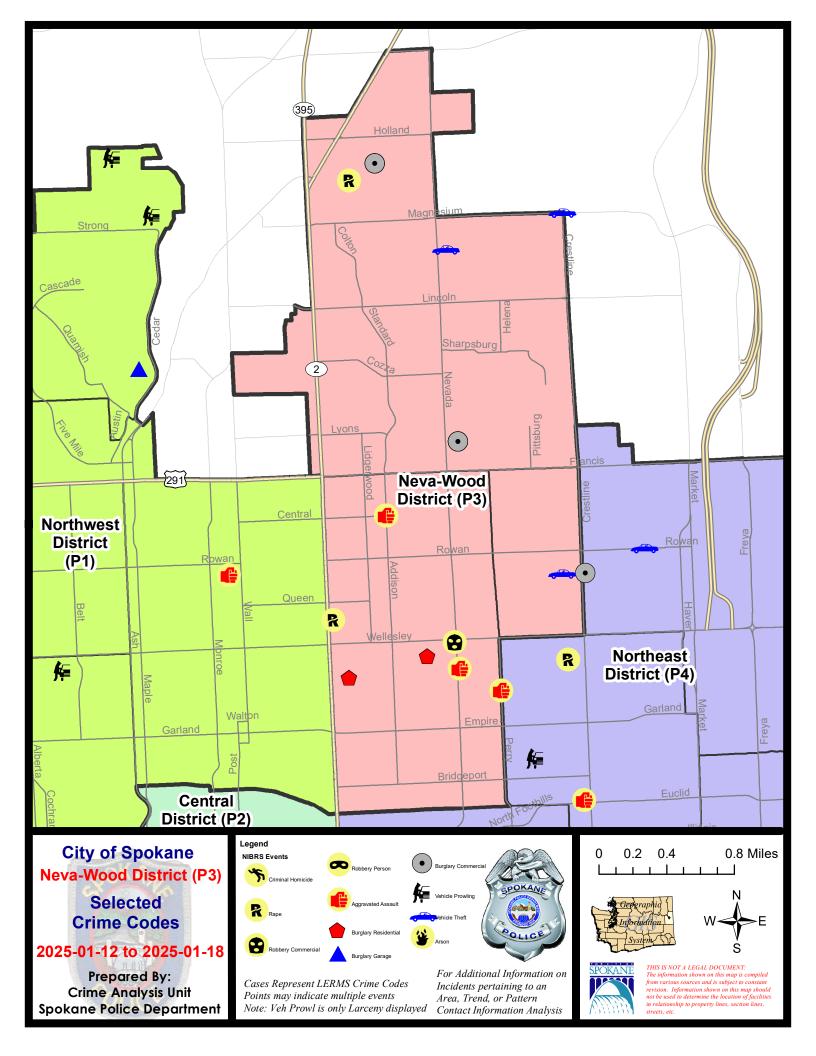

#### **NE - Neva-Wood District (P3)**

# NE - Neva-Wood District (P3)

| A/C        | Offense Statute                            | <u>Address</u>               | Reported Date | <u>Dist</u> |
|------------|--------------------------------------------|------------------------------|---------------|-------------|
| SPB        | 3NL                                        |                              |               |             |
|            | ASSAULT 2D                                 | N PERRY ST / E ROCKWELL AVE  | 1/16/2025     | P4          |
| С          | ASSAULT 2D                                 | 4400 N NEVADA ST             | 1/17/2025     | P4          |
| С          | MAIL THEFT                                 | 800 E BROAD AVE              | 1/13/2025     | Р3          |
| С          | RAPE 3D                                    |                              | 1/14/2025     | P4          |
| Α          | RESIDENTIAL BURGLARY                       | 0 E LONGFELLOW AVE           | 1/14/2025     | Р3          |
| Α          | RESIDENTIAL BURGLARY                       | 700 E PRINCETON AVE          | 1/17/2025     | P4          |
| С          | RETAIL THEFT WITH SPECIAL CIRCUMSTANCES 3D | 5500 N DIVISION ST           | 1/15/2025     | P4          |
| С          | ROBBERY 2D COMMERCIAL                      | 4600 N NEVADA ST             | 1/15/2025     | P4          |
| С          | THEFT 2D ALL OTHER                         | 800 E CENTRAL AVE            | 1/17/2025     | Р3          |
| С          | THEFT 2D SHOPLIFTING                       | 4700 N DIVISION ST           | 1/17/2025     | P4          |
| С          | THEFT 3D ALL OTHER                         | 600 E EMPIRE AVE             | 1/14/2025     | Р3          |
| С          | THEFT 3D SHOPLIFTING                       | 4700 N DIVISION ST           | 1/12/2025     | P4          |
| С          | THEFT 3D SHOPLIFTING                       | 0 E EMPIRE AVE               | 1/15/2025     | Р3          |
| С          | THEFT 3D SHOPLIFTING                       | 0 E EMPIRE AVE               | 1/15/2025     | Р3          |
| С          | THEFT 3D SHOPLIFTING                       | 0 E EMPIRE AVE               | 1/17/2025     | P4          |
| С          | THEFT 3D SHOPLIFTING                       | 5500 N DIVISION ST           | 1/17/2025     | Р3          |
| С          | THEFT 3D SHOPLIFTING                       | 4700 N DIVISION ST           | 1/18/2025     | Р3          |
| С          | THEFT 3D SHOPLIFTING                       | 5600 N DIVISION ST           | 1/18/2025     | P3          |
| С          | THEFT 3D SHOPLIFTING                       | 4700 N DIVISION ST           | 1/14/2025     |             |
| С          | THEFT 3D SHOPLIFTING                       | 4700 N DIVISION ST           | 1/16/2025     |             |
| С          | THEFT 3D VEHICLE PARTS AND ACCESSORIES     | 3600 N NEVADA ST             | 1/12/2025     | P4          |
| С          | VEHICULAR ASSAULT                          | E CENTRAL AVE / N ADDISON ST | 1/12/2025     | P2          |
| С          | VEHICULAR ASSAULT                          | E CENTRAL AVE / N ADDISON ST | 1/12/2025     | P2          |
| С          | VEHICULAR ASSAULT                          | E CENTRAL AVE / N ADDISON ST | 1/12/2025     | P2          |
| С          | VEHICULAR ASSAULT                          | E CENTRAL AVE / N ADDISON ST | 1/12/2025     | P2          |
| <u>SPB</u> | 3SH                                        |                              |               |             |
| С          | BURGLARY 1D COMMERCIAL                     | 6500 N NEVADA ST             | 1/15/2025     | P1          |
| С          | BURGLARY 1D COMMERCIAL                     | 6500 N NEVADA ST             | 1/15/2025     | P1          |
| С          | BURGLARY 2D COMMERCIAL                     | 9200 N COLTON ST             | 1/14/2025     | P2          |
| С          | BURGLARY 2D COMMERCIAL                     | 6500 N NEVADA ST             | 1/15/2025     | P4          |
| С          | IBR Purposes Only - Theft From Building    | 9200 N COLTON ST             | 1/12/2025     | P4          |
| С          | MAIL THEFT                                 | 7500 N WILDING DR            | 1/13/2025     | P4          |
| С          | ORGANIZED RETAIL THEFT 2D                  | 6500 N NEVADA ST             | 1/15/2025     | P1          |
| С          | RAPE 2D                                    |                              | 1/16/2025     | P4          |
| С          | SHOPLIFTING BURGLARY                       | 9200 N COLTON ST             | 1/12/2025     | P4          |
| С          | SHOPLIFTING BURGLARY                       | 9200 N COLTON ST             | 1/18/2025     | P4          |
| С          | THEFT 1D FROM BUILDING                     | 6300 N CINCINNATI ST         | 1/15/2025     | P4          |
| С          | THEFT 2D SHOPLIFTING                       | 600 E HOLLAND AVE            | 1/14/2025     | Р3          |
|            |                                            |                              |               |             |

| A/C        | Offense Statute        | Address            | Reported Date | Dist |
|------------|------------------------|--------------------|---------------|------|
| С          | THEFT 2D SHOPLIFTING   | 9600 N NEWPORT HWY | 1/16/2025     | P4   |
| С          | THEFT 2D SHOPLIFTING   | 9600 N NEWPORT HWY | 1/17/2025     | P4   |
| С          | THEFT 2D SHOPLIFTING   | 9600 N NEWPORT HWY | 1/17/2025     | P1   |
| С          | THEFT 3D FROM BUILDING | 400 E MAGNESIUM RD | 1/16/2025     | P4   |
| С          | THEFT 3D SHOPLIFTING   | 9200 N COLTON ST   | 1/12/2025     | P4   |
| С          | THEFT 3D SHOPLIFTING   | 6600 N DIVISION ST | 1/13/2025     | P1   |
| С          | THEFT 3D SHOPLIFTING   | 6600 N DIVISION ST | 1/15/2025     | P4   |
| С          | THEFT 3D SHOPLIFTING   | 9200 N COLTON ST   | 1/15/2025     | P4   |
| С          | THEFT 3D SHOPLIFTING   | 6500 N NEVADA ST   | 1/15/2025     | P4   |
| С          | THEFT 3D SHOPLIFTING   | 9200 N COLTON ST   | 1/16/2025     | P4   |
| С          | THEFT 3D SHOPLIFTING   | 6600 N DIVISION ST | 1/17/2025     | P4   |
| С          | THEFT 3D SHOPLIFTING   | 9200 N COLTON ST   | 1/17/2025     | P4   |
| С          | THEFT 3D SHOPLIFTING   | 9500 N NEWPORT HWY | 1/18/2025     | P3   |
| С          | THEFT 3D SHOPLIFTING   | 9500 N NEWPORT HWY | 1/18/2025     | P3   |
| С          | THEFT 3D SHOPLIFTING   | 9700 N NEWPORT HWY | 1/18/2025     | P4   |
| С          | THEFT 3D SHOPLIFTING   | 6500 N NEVADA ST   | 1/12/2025     |      |
| С          | THEFT 3D SHOPLIFTING   | 6500 N NEVADA ST   | 1/14/2025     |      |
| С          | THEFT OF MOTOR VEHICLE | 8400 N NEVADA ST   | 1/13/2025     | P6   |
| <u>SPB</u> | <u>3WH</u>             |                    |               |      |
| С          | THEFT OF MOTOR VEHICLE | 1800 E EVERETT AVE | 1/12/2025     | P4   |