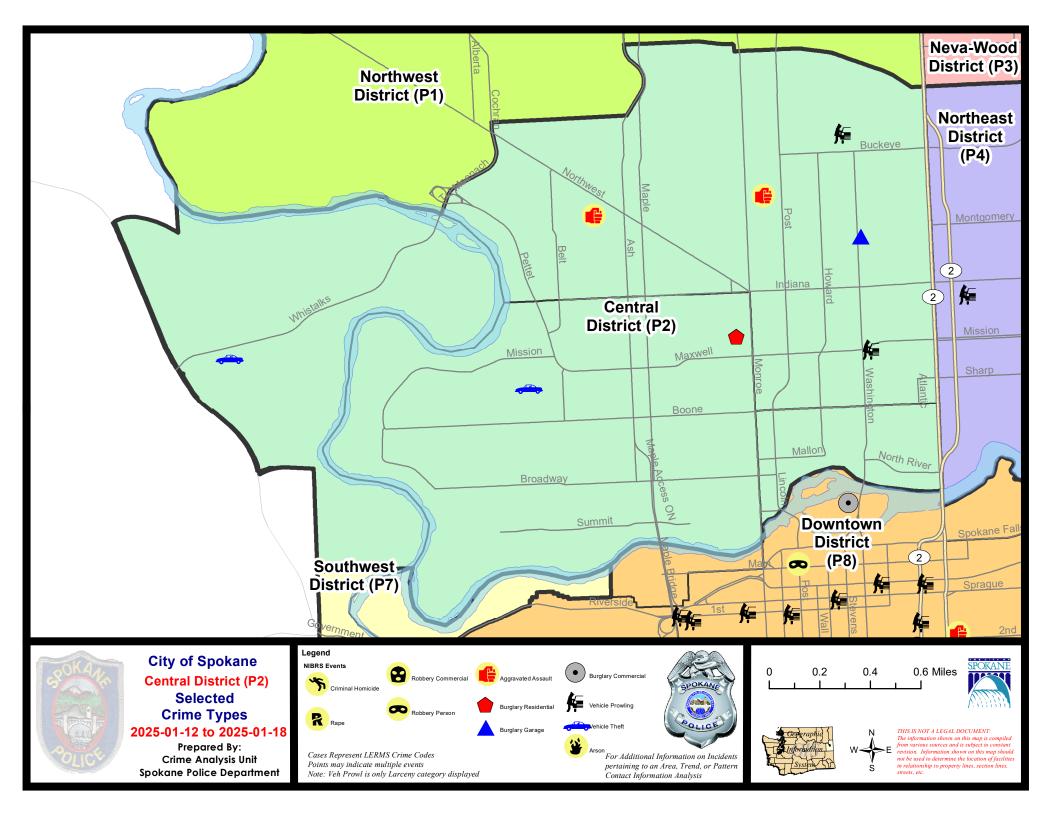

#### **NW - North Central District (P2)**

#### **Preliminary IBR Counts**

|           |                                                                                                                  | 7 Da                        | y Compan                     | ison                                                     | 28 Da                       | ay Compa                             | rison                                           | YT                                       | D Comparis                  | on                                      |
|-----------|------------------------------------------------------------------------------------------------------------------|-----------------------------|------------------------------|----------------------------------------------------------|-----------------------------|--------------------------------------|-------------------------------------------------|------------------------------------------|-----------------------------|-----------------------------------------|
| NIBRS Ca  | ategories (Part 1 Selected)                                                                                      | Current                     | Prior                        | Percent                                                  | Current                     | Prior                                | Percent                                         | Current                                  | Prior                       | Percent                                 |
| Violent   | Criminal Homicide Rape Robbery - Commercial Robbery - Person Aggravated Assault - Non DV Aggravated Assault - DV | 0<br>0<br>0<br>0<br>1       | 0<br>1<br>1<br>0<br>0        | -100.00%<br>-100.00%<br>-50.00%                          | 0<br>1<br>3<br>1<br>3<br>5  | 0<br>0<br>1<br>4<br>3<br>2           | 200.00%<br>-75.00%<br>0.00%<br>150.00%          | 0<br>1<br>2<br>0<br>2<br>3               | 0<br>1<br>1<br>2<br>0<br>3  | 0.00%<br>100.00%<br>-100.00%            |
|           | Violent Total:                                                                                                   | 2                           | 4                            | -50.00%                                                  | 13                          | 10                                   | 30.00%                                          | 8                                        | 7                           | 14.29%                                  |
| Property  | Burglary - Residential Burglary Garage Burglary Commercial Larceny Vehicle Theft Arson                           | 1<br>1<br>0<br>23<br>2<br>0 | 1<br>1<br>2<br>22<br>22<br>1 | 0.00%<br>0.00%<br>-100.00%<br>4.55%<br>0.00%<br>-100.00% | 3<br>4<br>5<br>84<br>6<br>2 | 6<br>4<br>3<br>69<br>9               | -50.00%<br>0.00%<br>66.67%<br>21.74%<br>-33.33% | 2<br>2<br>3<br>58<br>4                   | 3<br>0<br>1<br>52<br>8<br>0 | -33.33%<br>200.00%<br>11.54%<br>-50.00% |
|           | Property Total:                                                                                                  | 27                          | 29                           | -6.90%                                                   | 104                         | 91                                   | 14.29%                                          | 70                                       | 64                          | 9.38%                                   |
| Prelimina | ry Part 1 Crime Totals:                                                                                          | 29                          | 33                           | -12.12%                                                  | 117                         | 101                                  | 15.84%                                          | 78                                       | 71                          | 9.86%                                   |
|           | Current 7 Day Period: Current 28 Day Period: Current YTD Day Period:                                             | 12/                         | 22/2024 -                    | - 1/18/2025<br>- 1/18/2025<br>- 1/18/2025                | Prior 28                    | Day Perioc<br>Day Perio<br>D Period: |                                                 | 1/5/2025 -<br>11/24/2024 -<br>1/1/2024 - |                             | 24                                      |

# NW - Central District (P2)

| A/C | Offense Statute                        | <u>Address</u>               | Reported Date | <u>Dist</u> |
|-----|----------------------------------------|------------------------------|---------------|-------------|
| SPA | <u>2EG</u>                             |                              |               |             |
| С   | ASSAULT 2D                             | 1800 W CARLISLE AVE          | 1/13/2025     | P1          |
| С   | ASSAULT 3D WEAPON OR NEGLIGENT INJURY  | W JACKSON AVE / N LINCOLN ST | 1/12/2025     | P1          |
| С   | BURGLARY 2D GARAGE                     | 300 W MANSFIELD AVE          | 1/16/2025     | P2          |
| С   | THEFT 2D ALL OTHER                     | 500 W SHARP AVE              | 1/13/2025     | P1          |
| С   | THEFT 2D ALL OTHER                     | 1600 W NORTHWEST BLVD        | 1/15/2025     | P2          |
| С   | THEFT 2D ALL OTHER                     | 2100 W NORTHWEST BLVD        | 1/15/2025     |             |
| С   | THEFT 2D FROM BUILDING                 | 2100 N MADISON ST            | 1/16/2025     | P2          |
| С   | THEFT 2D FROM BUILDING                 | 1800 N MONROE ST             | 1/17/2025     | P2          |
| С   | THEFT 2D FROM MOTOR VEHICLE            | 300 W MISSION AVE            | 1/18/2025     | P2          |
| С   | THEFT 3D ALL OTHER                     | 900 W SPOFFORD AVE           | 1/17/2025     | P1          |
| С   | THEFT 3D ALL OTHER                     | 1600 N HOWARD ST             | 1/16/2025     |             |
| С   | THEFT 3D FROM BUILDING                 | 2600 N ATLANTIC ST           | 1/16/2025     | P2          |
| С   | THEFT 3D FROM MOTOR VEHICLE            | 400 W CLEVELAND AVE          | 1/13/2025     |             |
| С   | THEFT 3D SHOPLIFTING                   | 1700 W NORTHWEST BLVD        | 1/16/2025     | P1          |
| С   | THEFT 3D SHOPLIFTING                   | 1600 W NORTHWEST BLVD        | 1/16/2025     | P1          |
| С   | THEFT 3D VEHICLE PARTS AND ACCESSORIES | 600 W AUGUSTA AVE            | 1/13/2025     | P2          |
| SPA | <u>2WC</u>                             |                              |               |             |
| С   | RESIDENTIAL BURGLARY                   | 1000 W SPOFFORD AVE          | 1/14/2025     | P1          |
| С   | THEFT 2D FROM BUILDING                 | 1500 W MISSION AVE           | 1/12/2025     | P2          |
| С   | THEFT 2D FROM BUILDING                 | 1100 N MONROE ST             | 1/13/2025     | P2          |
| С   | THEFT 3D ALL OTHER                     | 1500 W MISSION AVE           | 1/17/2025     | P1          |
| С   | THEFT 3D ALL OTHER                     | 1200 W COLLEGE AVE           | 1/12/2025     |             |
| С   | THEFT 3D ALL OTHER                     | 2000 W BROADWAY AVE          | 1/14/2025     |             |
| С   | THEFT 3D SHOPLIFTING                   | 1000 W SUMMIT PKWY           | 1/15/2025     | P1          |
| С   | THEFT 3D VEHICLE PARTS AND ACCESSORIES | 2100 W SHARP AVE             | 1/14/2025     | P2          |
| С   | THEFT 3D VEHICLE PARTS AND ACCESSORIES | 1900 W BROADWAY AVE          | 1/16/2025     | P2          |
| С   | THEFT OF MOTOR VEHICLE                 | 1400 N NETTLETON ST          | 1/14/2025     | P1          |
| SPA | <u>2WH</u>                             |                              |               |             |
| С   | THEFT 3D ALL OTHER                     | 1600 N RIVER RIDGE BLVD      | 1/17/2025     | P1          |
| С   | THEFT 3D FROM BUILDING                 | 4100 W WHISTALKS WAY         | 1/17/2025     | P2          |
| С   | THEFT OF MOTOR VEHICLE                 | 1600 N RIVER RIDGE BLVD      | 1/17/2025     | P1          |
|     |                                        |                              |               |             |