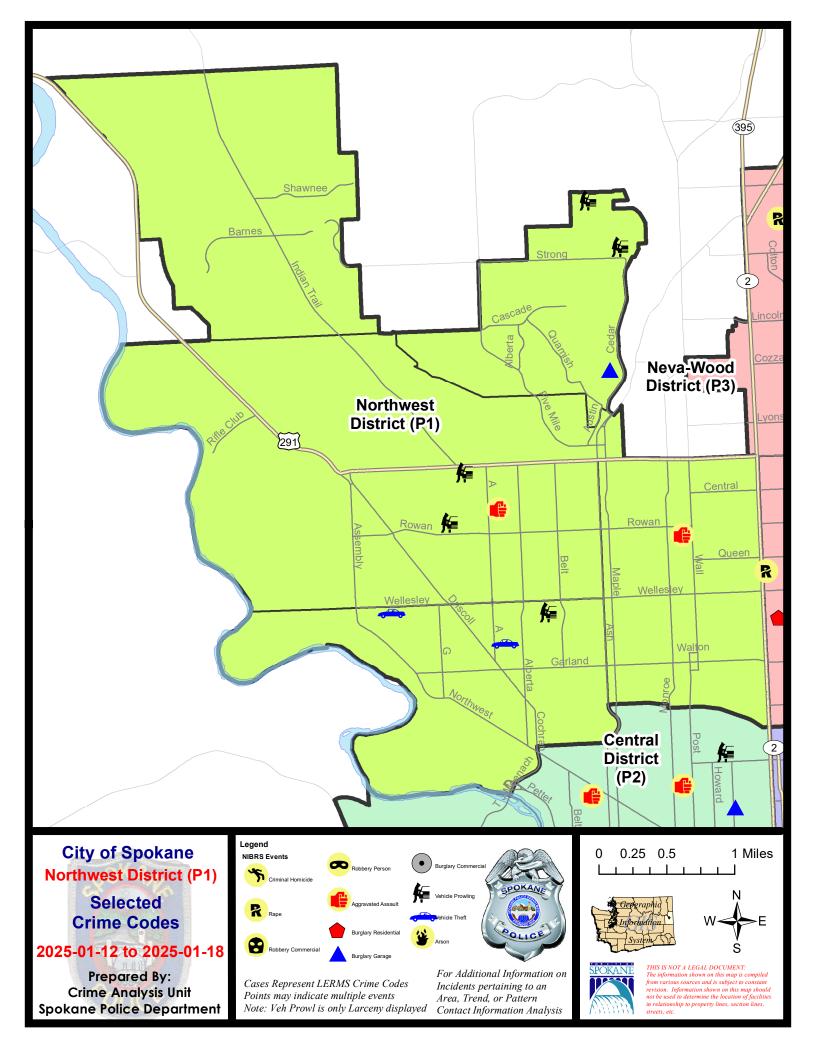

# NW - Northwest District (P1)

| A/C | Offense Statute                        | <u>Address</u>                | Reported Date | <u>Dist</u> |
|-----|----------------------------------------|-------------------------------|---------------|-------------|
| SPA | .1AD                                   |                               |               |             |
| С   | THEFT 3D ALL OTHER                     | 2300 W WELLESLEY AVE          | 1/14/2025     |             |
| С   | THEFT 3D FROM BUILDING                 | 2700 W NORTHWEST BLVD         | 1/14/2025     | P1          |
| Α   | THEFT 3D FROM MOTOR VEHICLE            | 2300 W WELLESLEY AVE          | 1/14/2025     | P1          |
| С   | THEFT 3D SHOPLIFTING                   | 2200 W WELLESLEY AVE          | 1/16/2025     | P1          |
| С   | THEFT 3D SHOPLIFTING                   | 2200 W WELLESLEY AVE          | 1/16/2025     | P1          |
| С   | THEFT 3D SHOPLIFTING                   | 2200 W WELLESLEY AVE          | 1/16/2025     | P1          |
| С   | THEFT 3D SHOPLIFTING                   | 2200 W WELLESLEY AVE          | 1/16/2025     |             |
| С   | THEFT OF MOTOR VEHICLE                 | 3900 W HOFFMAN AVE            | 1/12/2025     | P1          |
| С   | THEFT OF MOTOR VEHICLE                 | 2700 W ROCKWELL AVE           | 1/15/2025     | P1          |
| SPA | 1BS                                    |                               |               |             |
| С   | THEFT 2D ALL OTHER                     | 2800 W FRANCIS AVE            | 1/18/2025     | P1          |
| SPA | 1FM                                    |                               |               |             |
| С   | BURGLARY 2D GARAGE                     | 7400 N WALNUT ST              | 1/16/2025     | P1          |
| С   | THEFT 2D FROM MOTOR VEHICLE            | 9400 N OAK ST                 | 1/16/2025     | P1          |
| С   | THEFT 3D FROM MOTOR VEHICLE            | 1300 W TIETON CT              | 1/13/2025     | P1          |
| SPA | ııT                                    |                               |               |             |
| С   | THEFT 3D FROM BUILDING                 | 9000 N INDIAN TRAIL RD        | 1/16/2025     | P1          |
| SPA | 1 <u>NH</u>                            |                               |               |             |
| С   | ASSAULT 2D                             | 5300 N POST ST                | 1/17/2025     | P1          |
| С   | THEFT 2D VEHICLE PARTS AND ACCESSORIES | W ROWAN AVE / N WASHINGTON ST | 1/18/2025     | P2          |
| С   | THEFT 3D FROM BUILDING                 | 800 W CORA AVE                | 1/13/2025     |             |
| SPA | 1 <u>NW</u>                            |                               |               |             |
| С   | ASSAULT 2D                             | 5700 N LOMA DR                | 1/17/2025     | P1          |
| С   | THEFT 3D ALL OTHER                     | 5500 N ALBERTA ST             | 1/15/2025     | P1          |
| С   | THEFT 3D FROM MOTOR VEHICLE            | 5600 N G ST                   | 1/17/2025     | P1          |
| С   | THEFT OF A FIREARM FROM MOTOR VEHICLE  | 3000 W DECATUR AVE            | 1/18/2025     | P1          |