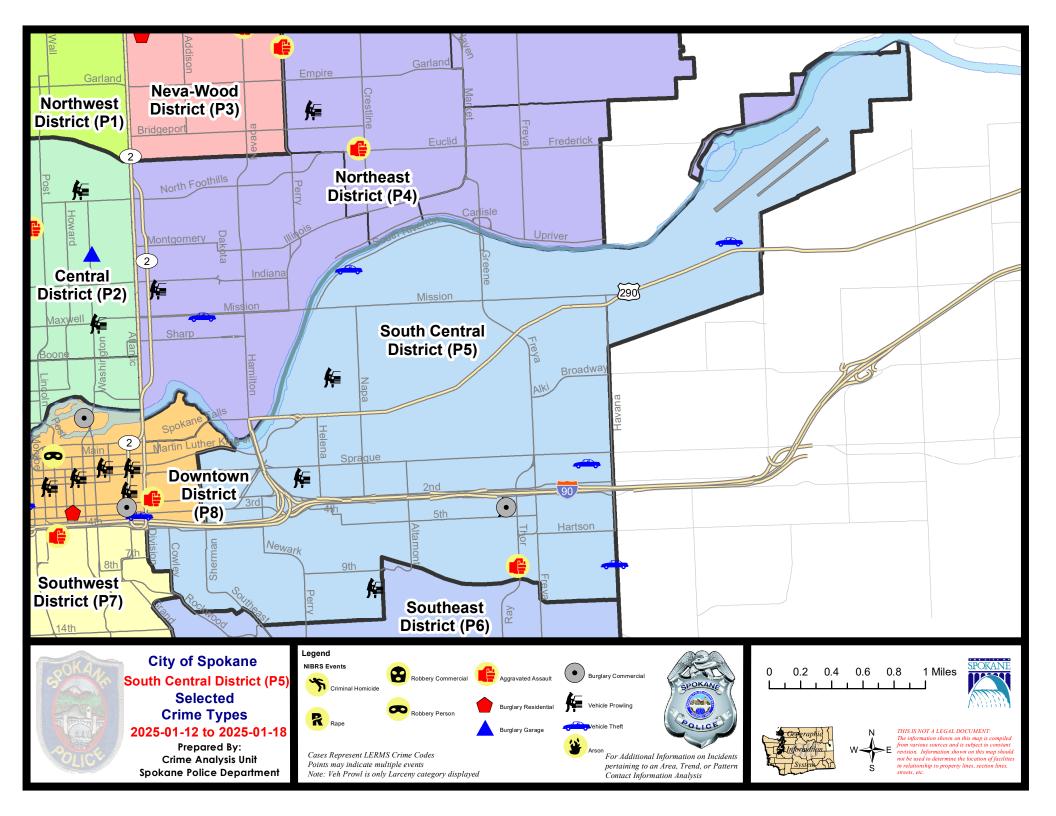

# **SE - South Central District (P5)**

#### **Preliminary IBR Counts**

|           |                                                                                                                  | 7 Da                        | ay Compan                   | ison                                | 28 Da                        | ay Compa                               | rison                                                       | YT                                       | D Comparis                 | son                                                         |
|-----------|------------------------------------------------------------------------------------------------------------------|-----------------------------|-----------------------------|-------------------------------------|------------------------------|----------------------------------------|-------------------------------------------------------------|------------------------------------------|----------------------------|-------------------------------------------------------------|
| NIBRS Ca  | ategories (Part 1 Selected)                                                                                      | Current                     | Prior                       | Percent                             | Current                      | Prior                                  | Percent                                                     | Current                                  | Prior                      | Percent                                                     |
| Violent   | Criminal Homicide Rape Robbery - Commercial Robbery - Person Aggravated Assault - Non DV Aggravated Assault - DV | 0<br>0<br>0<br>0<br>0       | 0<br>0<br>0<br>1<br>1       | -100.00%<br>-100.00%                | 0<br>1<br>0<br>3<br>2<br>2   | 0<br>2<br>0<br>2<br>6<br>2             | -50.00%<br>-50.00%<br>-66.67%<br>0.00%                      | 0<br>0<br>0<br>1<br>1                    | 0<br>1<br>0<br>0<br>2<br>2 | -100.00%<br>-50.00%                                         |
|           | Violent Total:                                                                                                   | 1                           | 2                           | -50.00%                             | 8                            | 12                                     | -33.33%                                                     | 3                                        | 5                          | -40.00%                                                     |
| Property  | Burglary - Residential Burglary Garage Burglary Commercial Larceny Vehicle Theft Arson                           | 0<br>0<br>1<br>16<br>4<br>0 | 1<br>0<br>0<br>10<br>4<br>0 | -100.00%<br>60.00%<br>0.00%         | 3<br>1<br>5<br>51<br>13<br>0 | 4<br>1<br>4<br>53<br>4<br>2            | -25.00%<br>0.00%<br>25.00%<br>-3.77%<br>225.00%<br>-100.00% | 3<br>0<br>3<br>32<br>8<br>0              | 3<br>2<br>2<br>35<br>6     | 0.00%<br>-100.00%<br>50.00%<br>-8.57%<br>33.33%<br>-100.00% |
|           | Property Total:                                                                                                  | 21                          | 15                          | 40.00%                              | 73                           | 68                                     | 7.35%                                                       | 46                                       | 49                         | -6.12%                                                      |
| Prelimina | ry Part 1 Crime Totals:                                                                                          | 22                          | 17                          | 29.41%                              | 81                           | 80                                     | 1.25%                                                       | 49                                       | 54                         | -9.26%                                                      |
|           | Current 7 Day Period:<br>Current 28 Day Period:<br>Current YTD Day Period:                                       | 12/                         | 22/2024                     | 1/18/2025<br>1/18/2025<br>1/18/2025 | Prior 28                     | Day Period<br>Day Period:<br>D Period: | od:                                                         | 1/5/2025 -<br>11/24/2024 -<br>1/1/2024 - |                            | 24                                                          |

# SE - South Central District (P5)

| A/C | Offense Statute             | <u>Address</u>            | Reported Date | <u>Dist</u> |
|-----|-----------------------------|---------------------------|---------------|-------------|
| SPC | 5 <u>EC</u>                 |                           |               |             |
| С   | ASSAULT 2D                  | 3300 E 9TH AVE            | 1/18/2025     | P6          |
| С   | BURGLARY 1D FENCED AREA     | S THOR ST / E 5TH AVE     | 1/14/2025     | P6          |
| С   | MAIL THEFT                  | 2500 E SPRAGUE AVE        | 1/15/2025     | P5          |
| С   | MAIL THEFT                  | 600 S GREENE ST           | 1/17/2025     | P5          |
| С   | SHOPLIFTING BURGLARY        | 400 S THOR ST             | 1/16/2025     | P4          |
| С   | THEFT 2D FROM BUILDING      | 3000 E SPRAGUE AVE        | 1/14/2025     | P6          |
| С   | THEFT 2D FROM BUILDING      | 3000 E SPRAGUE AVE        | 1/14/2025     | P5          |
| С   | THEFT 3D ALL OTHER          | 600 E RIVERSIDE AVE       | 1/14/2025     | P5          |
| С   | THEFT 3D ALL OTHER          | 1800 E 4TH AVE            | 1/18/2025     | P6          |
| С   | THEFT 3D FROM BUILDING      | 700 E HARTSON AVE         | 1/13/2025     | P5          |
| С   | THEFT 3D FROM BUILDING      | S THOR ST / E 5TH AVE     | 1/14/2025     | P6          |
| С   | THEFT 3D FROM MOTOR VEHICLE | 2000 E 11TH AVE           | 1/13/2025     | P5          |
| С   | THEFT 3D FROM MOTOR VEHICLE | 1400 E 1ST AVE            | 1/15/2025     | P5          |
| С   | THEFT 3D FROM MOTOR VEHICLE | 400 S THOR ST             | 1/16/2025     | P5          |
| С   | THEFT 3D SHOPLIFTING        | 3000 E SPRAGUE AVE        | 1/14/2025     | P5          |
| С   | THEFT OF MOTOR VEHICLE      | 4200 E PRATT AVE          | 1/13/2025     | P1          |
| С   | THEFT OF MOTOR VEHICLE      | 4100 E SPRAGUE AVE        | 1/15/2025     | P6          |
| SPC | 5 <u>GP</u>                 |                           |               |             |
| С   | THEFT 2D FROM BUILDING      | 2000 E SOUTH RIVERTON AVE | 1/13/2025     |             |
| С   | THEFT 3D ALL OTHER          | 1800 E SOUTH RIVERTON AVE | 1/13/2025     | P5          |
| С   | THEFT 3D FROM MOTOR VEHICLE | 1700 E MALLON AVE         | 1/16/2025     | P5          |
| С   | THEFT OF MOTOR VEHICLE      | 1800 E SOUTH RIVERTON AVE | 1/13/2025     | P5          |
| С   | THEFT OF MOTOR VEHICLE      | 5400 E COMMERCE AVE       | 1/14/2025     | P6          |
|     |                             |                           |               |             |