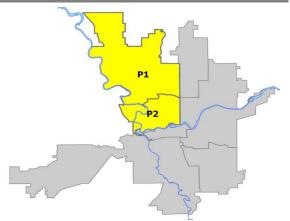

# Northwest Precinct ADAM Sector

**PSA Commander** 

**Captain Tom Hendren** 

Northwest District (P1)
Central District (P2)

POLICE SUMMARY - Ending: Saturday, January 11, 2025

# NORTHWEST PRECINCT (P1, P2) ADAM SECTOR