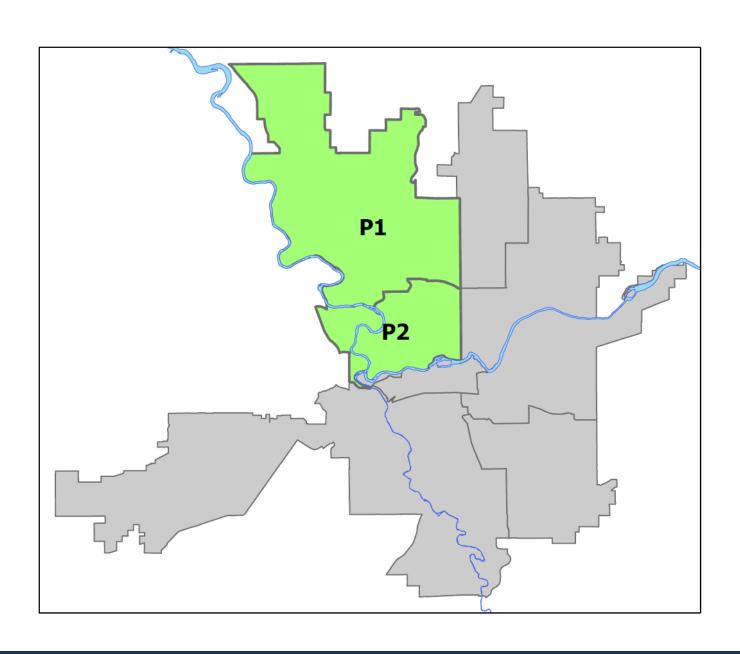

# Northwest Precinct ADAM Sector

**PSA Commander** 

**Captain Tom Hendren** 

Northwest District (P1)
Central District (P2)

POLICE SUMMARY - Ending: Saturday, January 11, 2025

# NORTHWEST PRECINCT (P1, P2) ADAM SECTOR