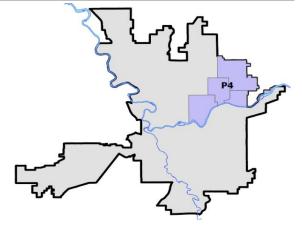

Period:                                             | 12/                         | 15/2024 -                   | 1/11/2025<br>1/11/2025<br>1/11/2025  | Prior 28                     | Day Period<br>Day Perio<br>D Period: |                                              | 12/29/2024 -<br>11/17/2024 -<br>1/1/2024 - |                             |                                                    |

Prepared by SPD Crime Analysis Office - Monday, January 13, 2025

NOTE: SPD moved from UCR to the NIBRS reporting standard on 10/4/16 following the transition to a new RMS System. Numbers on CompStat reports prior to this date should not be used as a comparison to those on this report. Additional info on these reporting standards can be found on the FBI website: https://ucr.fbi.gov/nibrs-overview





# NE - Northeast District (P4)



| A/C | Offense Statute                        | <u>Address</u>                | Reported Date | <u>Dist</u> |
|-----|----------------------------------------|-------------------------------|---------------|-------------|
| SPB | <u>4BE</u>                             |                               |               |             |
| С   | ASSAULT 2D                             | 2600 E HEROY AVE              | 1/8/2025      | P4          |
| С   | MAIL THEFT                             | 1700 E GLASS AVE              | 1/8/2025      | P4          |
| С   | THEFT 3D SHOPLIFTING                   | 3900 N MARKET ST              | 1/10/2025     |             |
| С   | THEFT 3D VEHICLE PARTS AND ACCESSORIES | 2100 E NORTH CRESCENT AVE     | 1/7/2025      |