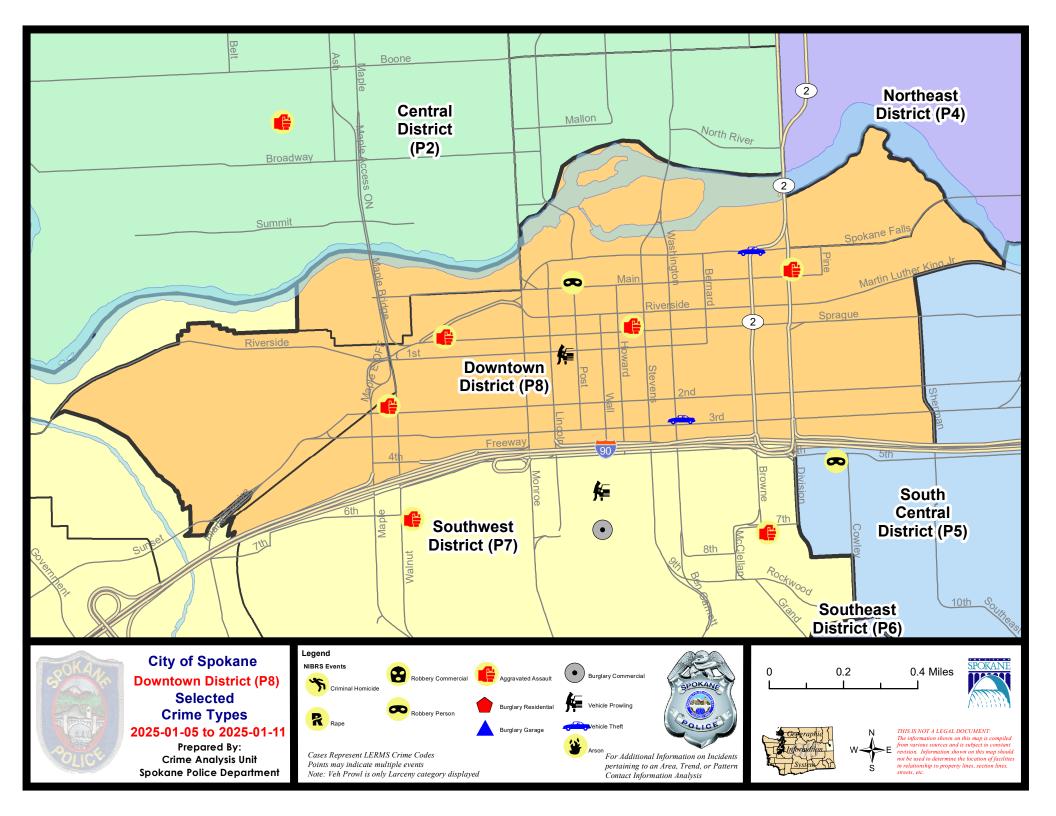

|                            |                                           |                             |                                      | ~                                                |                                            |                             |                                           |

Prepared by SPD Crime Analysis Office - Monday, January 13, 2025

<u>NOTE:</u> SPD moved from UCR to the NIBRS reporting standard on 10/4/16 following the transition to a new RMS System. <u>Numbers on CompStat reports prior to this date</u> <u>should not be used as a comparison to those on this report</u>. Additional info on these reporting standards can be found on the FBI website: <a href="https://ucr.fbi.gov/nibrs-overview">https://ucr.fbi.gov/nibrs-overview</a>





# SW - Downtown District (P8)



| A/C | Offense Statute                       | <u>Address</u>              | Reported Date | <u>Dist</u> |
|-----|---------------------------------------|-----------------------------|---------------|-------------|
| SPD | DBEC                                  |                             |               |             |
| С   | DRIVE BY SHOOTING                     | 200 N DIVISION ST           | 1/8/2025      | P8          |
| С   | THEFT 3D ALL OTHER                    | 200 E 2ND AVE               | 1/7/2025      | P8          |
| SPD | <u>08PV</u>                           |                             |               |             |
| С   | RAPE 3D ORAL/ANAL OR SAME SEX         |                             | 1/8/2025      | P8          |
| SPD | <