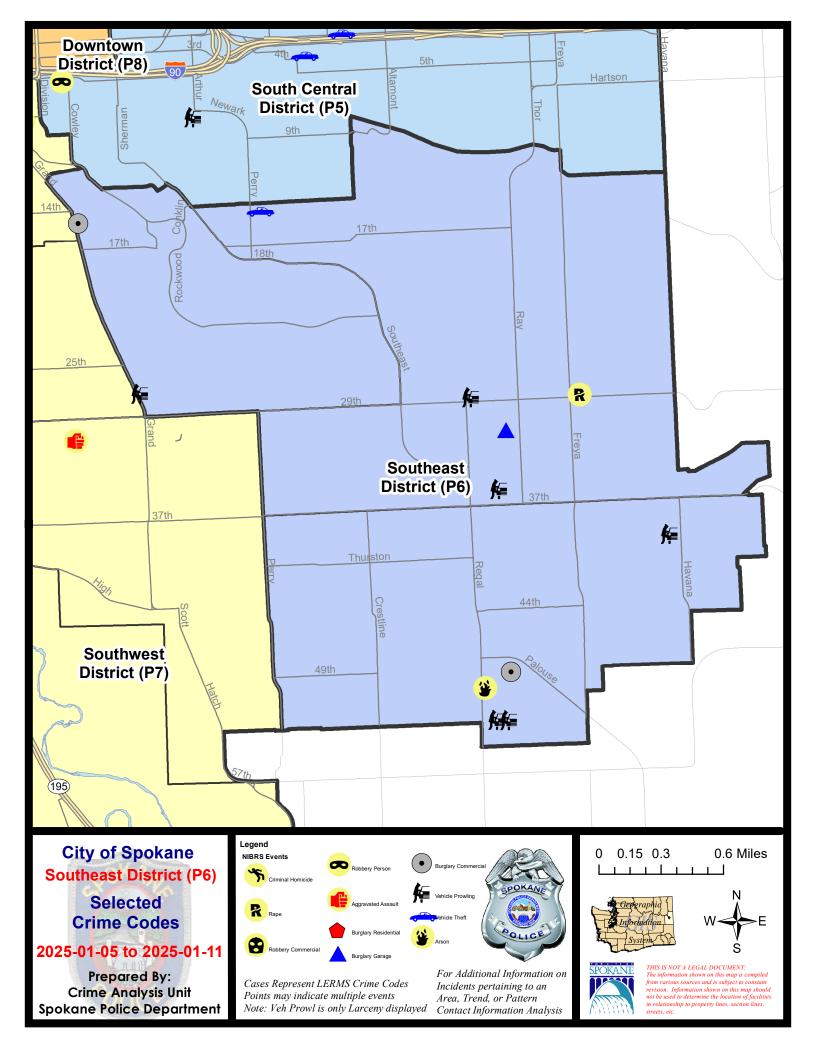

### SE - Southeast District (P6)

# **Preliminary IBR Counts**

| NIBRS Categories (Part 1 Selected) |                                                                                                                  | 7 Da                        | ay Compari                  | son                                 | 28 Day Comparison YTD Comp       |                                      |                                                            | D Comparis                                 | son                    |                                                    |
|------------------------------------|------------------------------------------------------------------------------------------------------------------|-----------------------------|-----------------------------|-------------------------------------|----------------------------------|--------------------------------------|------------------------------------------------------------|--------------------------------------------|------------------------|----------------------------------------------------|
|                                    |                                                                                                                  | Current                     | Prior                       | Percent                             | Current                          | Prior                                | Percent                                                    | Current                                    | Prior                  | Percent                                            |
| Violent                            | Criminal Homicide Rape Robbery - Commercial Robbery - Person Aggravated Assault - Non DV Aggravated Assault - DV | 0<br>1<br>0<br>0<br>0       | 0<br>0<br>0<br>0            |                                     | 0<br>1<br>1<br>0<br>1<br>0       | 0<br>0<br>0<br>0<br>1                | 0.00%                                                      | 0<br>1<br>0<br>0<br>0                      | 0<br>0<br>2<br>1<br>0  | -100.00%<br>-100.00%                               |
| Property                           | Violent Total:  Burglary - Residential Burglary Garage Burglary Commercial Larceny Vehicle Theft Arson           | 1<br>0<br>2<br>2<br>19<br>1 | 0<br>0<br>0<br>13<br>0<br>2 | -100.00%<br>46.15%<br>-50.00%       | 3<br>1<br>4<br>3<br>68<br>4<br>3 | 1<br>4<br>3<br>4<br>44<br>7<br>2     | 200.00%  -75.00%  33.33%  -25.00%  54.55%  -42.86%  50.00% | 1 2 2 23 1 1                               | 0<br>1<br>1<br>12<br>2 | -66.67%<br>100.00%<br>100.00%<br>91.67%<br>-50.00% |
|                                    | Property Total:                                                                                                  | 25                          | 16                          | 56.25%                              | 83                               | 64                                   | 29.69%                                                     | 30                                         | 16                     | 87.50%                                             |
| Preliminary Part 1 Crime Totals:   |                                                                                                                  | 26                          | 16                          | 62.50%                              | 86                               | 65                                   | 32.31%                                                     | 31                                         | 19                     | 63.16%                                             |
|                                    | Current 7 Day Period: Current 28 Day Period: Current YTD Day Period:                                             | 12/                         | 15/2024 -                   | 1/11/2025<br>1/11/2025<br>1/11/2025 | Prior 28                         | Pay Period<br>Day Perio<br>D Period: |                                                            | 12/29/2024 -<br>11/17/2024 -<br>1/1/2024 - | 12/14/202              |                                                    |

# SE - Southeast District (P6)

| A/C | Offense Statute                            | <u>Address</u>          | Reported Date | <u>Dist</u> |
|-----|--------------------------------------------|-------------------------|---------------|-------------|
| SPC | <u>6LH</u>                                 |                         |               |             |
| С   | BURGLARY 2D GARAGE                         | 3100 E 31ST AVE         | 1/9/2025      | P6          |
| С   | MAIL THEFT                                 | 3800 E 19TH AVE         | 1/11/2025     | P6          |
| С   | RAPE OF A CHILD 1D                         |                         | 1/8/2025      | P6          |
| С   | THEFT 2D ALL OTHER                         | 2200 E 30TH AVE         | 1/6/2025      | P6          |
| С   | THEFT 2D FROM BUILDING                     | 4700 E 37TH AVE         | 1/10/2025     | P6          |
| Α   | THEFT 3D ALL OTHER                         | 2200 E 30TH AVE         | 1/6/2025      | P6          |
| С   | THEFT 3D ALL OTHER                         | 1600 E 15TH AVE         | 1/6/2025      |             |
| С   | THEFT 3D FROM MOTOR VEHICLE                | 2900 E 29TH AVE         | 1/6/2025      | P6          |
| С   | THEFT 3D FROM MOTOR VEHICLE                | 3100 E 36TH AVE         | 1/7/2025      |             |
| С   | THEFT 3D SHOPLIFTING                       | 2500 E 29TH AVE         | 1/9/2025      |             |
| С   | THEFT 3D SHOPLIFTING                       | 2500 E 29TH AVE         | 1/9/2025      |             |
| С   | THEFT OF A FIREARM FROM BUILDING           | 3600 E 15TH AVE         | 1/9/2025      | P6          |
| С   | THEFT OF A FIREARM FROM BUILDING           | 3100 E 31ST AVE         | 1/10/2025     | P6          |
| С   | THEFT OF MOTOR VEHICLE                     | 1400 E 15TH AVE         | 1/9/2025      | P6          |
| SPC | <u>6RW</u>                                 |                         |               |             |
| С   | BURGLARY 2D COMMERCIAL                     | 1500 S GRAND BLVD       | 1/7/2025      | P6          |
| С   | MAIL THEFT                                 | 1200 E OVERBLUFF RD     | 1/9/2025      | P6          |
| С   | THEFT 2D FROM BUILDING                     | 1800 E ROCKWOOD BLVD    | 1/5/2025      | P6          |
| С   | THEFT 2D FROM MOTOR VEHICLE                | 2700 S GRAND BLVD       | 1/10/2025     | P7          |
| SPC | <u>6SG</u>                                 |                         |               |             |
| С   | ARSON 2D                                   | 5000 S REGAL ST         | 1/7/2025      | P6          |
| С   | BURGLARY 2D COMMERCIAL                     | 4900 S REGAL ST         | 1/6/2025      | P6          |
| С   | BURGLARY 2D GARAGE                         | 5000 S REGAL ST         | 1/11/2025     | P6          |
| С   | MAIL THEFT                                 | 5000 S REGAL ST         | 1/8/2025      | P6          |
| С   | RETAIL THEFT WITH SPECIAL CIRCUMSTANCES 2D | 4900 S REGAL ST         | 1/9/2025      | P6          |
| С   | THEFT 2D FROM MOTOR VEHICLE                | E 53RD AVE / S FISKE ST | 1/8/2025      | P6          |
| Α   | THEFT 3D FROM MOTOR VEHICLE                | 3000 E 53RD AVE         | 1/10/2025     | P6          |
| С   | THEFT 3D FROM MOTOR VEHICLE                | 4200 E 40TH AVE         | 1/11/2025     | P6          |
|     |                                            |                         |               |             |