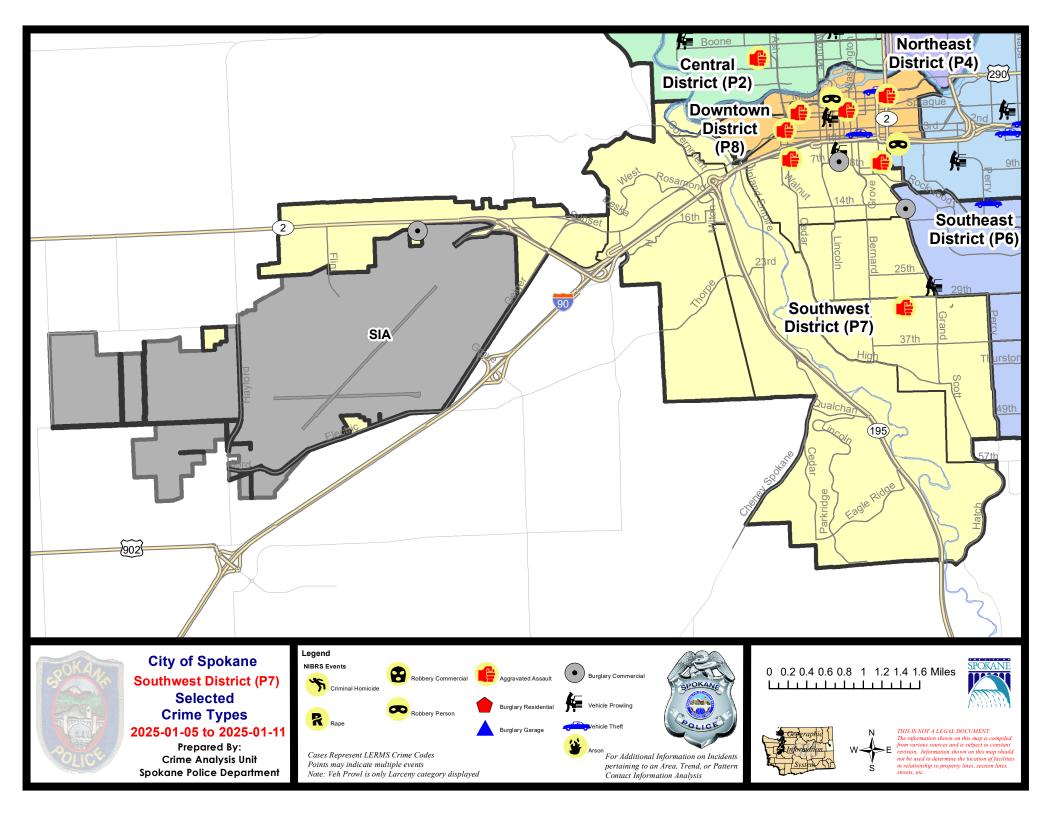

#### SW - Southwest District (P7)

### **Preliminary IBR Counts**

|                                  |                                                                                                                              | 7 Da                       | 7 Day Comparison 28 Day Co       |                                                         |                                   | ay Compai                            | y Comparison                                       |                                            | YTD Comparison              |                                                         |  |
|----------------------------------|------------------------------------------------------------------------------------------------------------------------------|----------------------------|----------------------------------|---------------------------------------------------------|-----------------------------------|--------------------------------------|----------------------------------------------------|--------------------------------------------|-----------------------------|---------------------------------------------------------|--|
| NIBRS Ca                         | ntegories (Part 1 Selected)                                                                                                  | Current                    | Prior                            | Percent                                                 | Current                           | Prior                                | Percent                                            | Current                                    | Prior                       | Percent                                                 |  |
| Violent                          | Criminal Homicide Rape Robbery - Commercial Robbery - Person Aggravated Assault - Non DV Aggravated Assault - DV             | 0<br>0<br>0<br>0<br>1<br>2 | 0<br>1<br>0<br>1<br>0            | -100.00%                                                | 0<br>2<br>0<br>1<br>3<br>3        | 0 2 0 1 3 3 3                        | 0.00%<br>0.00%<br>0.00%<br>0.00%                   | 0<br>1<br>0<br>1<br>1<br>2                 | 0<br>1<br>0<br>0<br>0       | 0.00%                                                   |  |
| Property                         | Violent Total:  Burglary - Residential  Burglary Garage  Burglary Commercial  Larceny  Vehicle Theft  Arson  Property Total: | 0<br>0<br>2<br>6<br>0<br>0 | 2<br>4<br>1<br>0<br>11<br>1<br>0 | -100.00%<br>-100.00%<br>-100.00%<br>-45.45%<br>-100.00% | 9<br>10<br>4<br>6<br>49<br>3<br>0 | 9<br>1<br>1<br>4<br>49<br>5<br>1     | 0.00%  900.00%  300.00%  50.00%  -40.00%  -100.00% | 0<br>0<br>2<br>9<br>0                      | 3<br>1<br>2<br>14<br>1<br>0 | -100.00%<br>-100.00%<br>-100.00%<br>-35.71%<br>-100.00% |  |
| Preliminary Part 1 Crime Totals: |                                                                                                                              | 11                         | 19                               | -42.11%                                                 | 81                                | 70                                   | 15.71%                                             | 16                                         | 23                          | -30.43%                                                 |  |
|                                  | Current 7 Day Period: Current 28 Day Period: Current YTD Day Period:                                                         | 12/                        | 15/2024 -                        | · 1/11/2025<br>· 1/11/2025<br>· 1/11/2025               | Prior 28                          | Day Period<br>Day Perio<br>D Period: |                                                    | 12/29/2024 -<br>11/17/2024 -<br>1/1/2024 - |                             |                                                         |  |

# SE - Southwest District (P7)

| A/C | Offense Statute                        | Address             | Reported Date | <u>Dist</u> |
|-----|----------------------------------------|---------------------|---------------|-------------|
| SPC | <b>7CH</b>                             |                     |               |             |
| С   | ASSAULT 1D                             | 100 W 8TH AVE       | 1/5/2025      | P1          |
| С   | ASSAULT 2D                             | 1400 W 6TH AVE      | 1/7/2025      | P7          |
| С   | BURGLARY 2D COMMERCIAL                 | 700 W 7TH AVE       | 1/6/2025      | P5          |
| С   | THEFT 2D ALL OTHER                     | 100 W 8TH AVE       | 1/5/2025      | P7          |
| С   | THEFT 3D FROM MOTOR VEHICLE            | 700 W 5TH AVE       | 1/9/2025      | P7          |
| С   | THEFT 3D VEHICLE PARTS AND ACCESSORIES | 1300 S JEFFERSON ST | 1/6/2025      | P7          |
| SPC | 7CS                                    |                     |               |             |
| С   | ASSAULT 2D                             | 3000 S TEKOA ST     | 1/9/2025      | P4          |
| С   | MAIL THEFT                             | 1100 E 33RD AVE     | 1/7/2025      | P7          |
| SPC | 7MC                                    |                     |               |             |
| С   | THEFT 2D ALL OTHER                     | 400 W 27TH AVE      | 1/7/2025      |             |
| SPC | <u>7WP</u>                             |                     |               |             |
| С   | BURGLARY 2D COMMERCIAL                 | 1500 S SPOTTED RD   | 1/7/2025      | P1          |
| С   | THEFT 3D SHOPLIFTING                   | 1300 S FLINT RD     | 1/6/2025      | P1          |