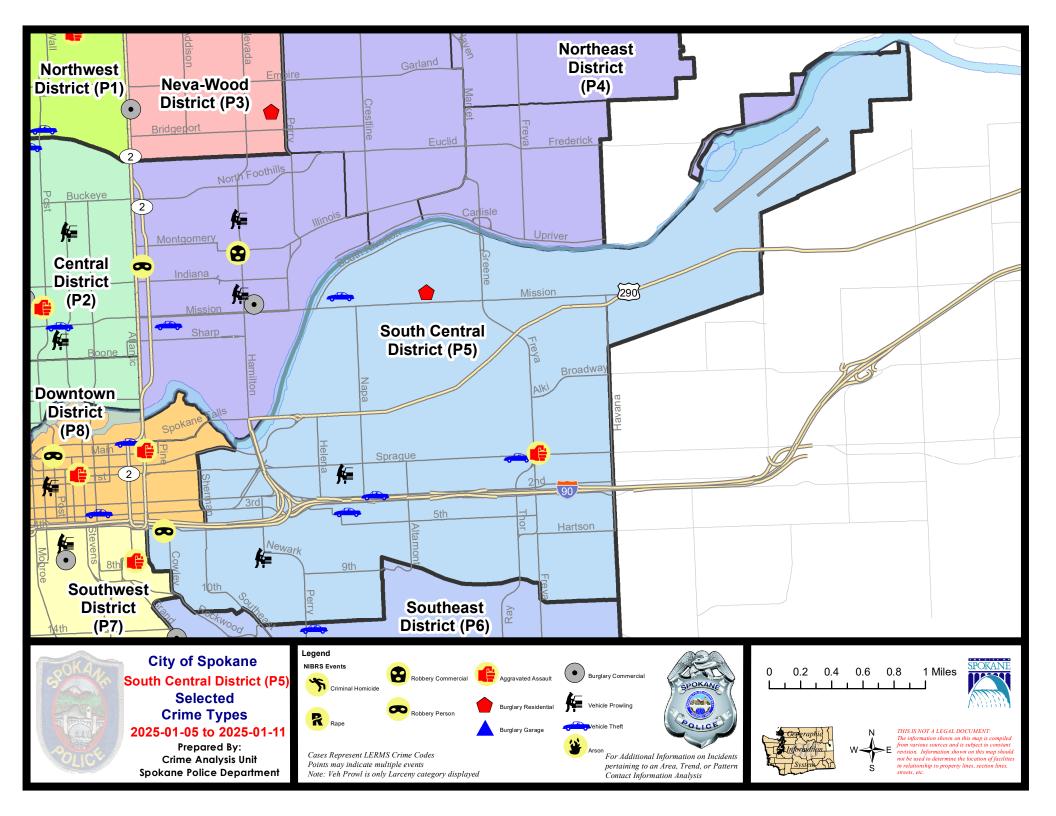

# SPOKANE SOLICE

# **SE - South Central District (P5)**

### **Preliminary IBR Counts**

|           |                                                                                                                  | 7 Da                        | ay Compari                  | ison                                      | 28 D                        | ay Compai                            | rison                                                          | YT                                         | D Comparis                  | on                                                   |
|-----------|------------------------------------------------------------------------------------------------------------------|-----------------------------|-----------------------------|-------------------------------------------|-----------------------------|--------------------------------------|----------------------------------------------------------------|--------------------------------------------|-----------------------------|------------------------------------------------------|
| NIBRS Ca  | ategories (Part 1 Selected)                                                                                      | Current                     | Prior                       | Percent                                   | Current                     | Prior                                | Percent                                                        | Current                                    | Prior                       | Percent                                              |
| Violent   | Criminal Homicide Rape Robbery - Commercial Robbery - Person Aggravated Assault - Non DV Aggravated Assault - DV | 0<br>0<br>0<br>1<br>1       | 0<br>1<br>0<br>1<br>0       | -100.00%                                  | 0<br>2<br>0<br>3<br>3       | 0<br>1<br>0<br>1<br>5                | 100.00%<br>200.00%<br>-40.00%<br>-50.00%                       | 0<br>0<br>0<br>1<br>1                      | 0<br>0<br>0<br>0<br>1<br>2  | 0.00%                                                |
|           | Violent Total:                                                                                                   | 2                           | 2                           | 0.00%                                     | 9                           | 9                                    | 0.00%                                                          | 2                                          | 3                           | -33.33%                                              |
| Property  | Burglary - Residential Burglary Garage Burglary Commercial Larceny Vehicle Theft Arson                           | 1<br>0<br>0<br>10<br>4<br>0 | 2<br>0<br>2<br>10<br>3<br>0 | -50.00%<br>-100.00%<br>0.00%<br>33.33%    | 3<br>2<br>6<br>50<br>9<br>0 | 4<br>1<br>7<br>54<br>3<br>2          | -25.00%<br>100.00%<br>-14.29%<br>-7.41%<br>200.00%<br>-100.00% | 3<br>0<br>2<br>16<br>4<br>0                | 0<br>1<br>1<br>23<br>3<br>1 | -100.00%<br>100.00%<br>-30.43%<br>33.33%<br>-100.00% |
|           | Property Total:                                                                                                  | 15                          | 17                          | -11.76%                                   | 70                          | 71                                   | -1.41%                                                         | 25                                         | 29                          | -13.79%                                              |
| Prelimina | ry Part 1 Crime Totals:                                                                                          | 17                          | 19                          | -10.53%                                   | 79                          | 80                                   | -1.25%                                                         | 27                                         | 32                          | -15.63%                                              |
|           | Current 7 Day Period: Current 28 Day Period: Current YTD Day Period:                                             | 12/                         | 15/2024 -                   | · 1/11/2025<br>· 1/11/2025<br>· 1/11/2025 | Prior 28                    | Day Period<br>Day Perio<br>D Period: |                                                                | 12/29/2024 -<br>11/17/2024 -<br>1/1/2024 - | 12/14/202                   |                                                      |
|           |                                                                                                                  |                             |                             |                                           |                             |                                      | 7                                                              |                                            |                             |                                                      |