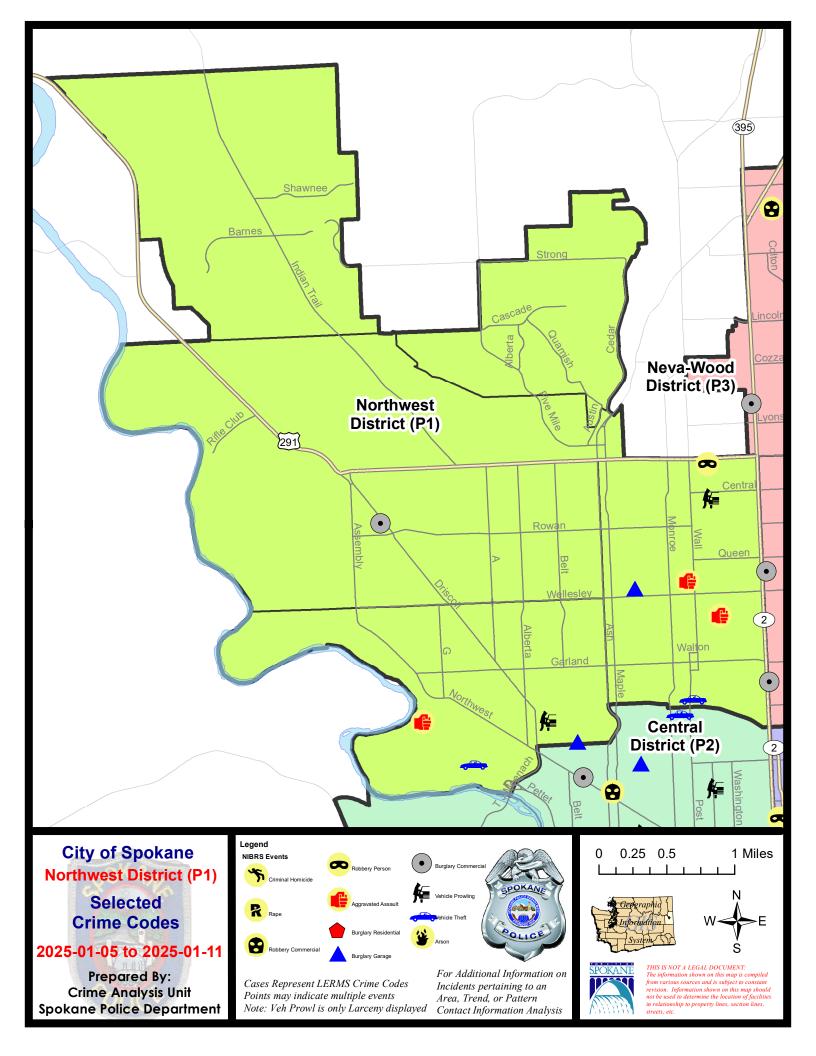

# NW - Northwest District (P1)

| A/C        | Offense Statute                            | <u>Address</u>             | Reported Date | <u>Dist</u> |
|------------|--------------------------------------------|----------------------------|---------------|-------------|
|            |                                            |                            |               |             |
| С          | RAPE 3D                                    |                            | 1/6/2025      | P1          |
| SPA        | 1AD                                        |                            |               |             |
| С          | ASSAULT 2D                                 | 3300 N COLUMBIA CIR        | 1/6/2025      | P1          |
| С          | BURGLARY 2D GARAGE                         | 2000 W FAIRVIEW AVE        | 1/7/2025      | P1          |
| С          | RETAIL THEFT WITH SPECIAL CIRCUMSTANCES 2D | 2300 W WELLESLEY AVE       | 1/8/2025      | P1          |
| С          | THEFT 2D FROM BUILDING                     | 3100 N HEMLOCK ST          | 1/7/2025      | P1          |
| С          | THEFT 2D FROM MOTOR VEHICLE                | 2300 W LIBERTY AVE         | 1/5/2025      | P1          |
| С          | THEFT 3D FROM BUILDING                     | 3400 W GARLAND AVE         | 1/6/2025      | P1          |
| С          | THEFT OF MOTOR VEHICLE                     | 3100 W GRACE AVE           | 1/8/2025      | P1          |
| <u>SPA</u> | 1NH                                        |                            |               |             |
| С          | BURGLARY 2D GARAGE                         | 4700 N HAWTHORNE ST        | 1/9/2025      | P1          |
| С          | DRIVE BY SHOOTING                          | 4300 N WASHINGTON ST       | 1/8/2025      | P1          |
| С          | HARASSMENT FELONY WEAPON INVOLVED          | 4800 N POST ST             | 1/6/2025      | P1          |
| С          | MAIL THEFT                                 | 4400 N WALNUT ST           | 1/10/2025     | P1          |
| С          | ROBBERY 1D PERSON                          | 6200 N STEVENS ST          | 1/8/2025      | P1          |
| С          | THEFT 2D ALL OTHER                         | 1300 W FRANCIS AVE         | 1/6/2025      | P1          |
| С          | THEFT 2D FROM MOTOR VEHICLE                | 400 W COLUMBIA AVE         | 1/9/2025      | P1          |
| С          | THEFT 3D ALL OTHER                         | W WELLESLEY AVE / N ASH ST | 1/7/2025      | P1          |
| С          | THEFT 3D FROM BUILDING                     | 4500 N WHITEHOUSE ST       | 1/8/2025      | P1          |
| С          | THEFT OF MOTOR VEHICLE                     | 700 W GORDON AVE           | 1/7/2025      | P1          |
| SPA        | 1NW                                        |                            |               |             |
| С          | BURGLARY 2D COMMERCIAL                     | 5600 N DRISCOLL BLVD       | 1/6/2025      | P1          |

NW - Central District (P2)

| <u>A/C</u> | Offense Statute                            | <u>Address</u>             | Reported Date | <u>Dist</u> |
|------------|--------------------------------------------|----------------------------|---------------|-------------|
| SPA        | . <u>2EG</u>                               |                            |               |             |
| С          | ASSAULT 2D                                 | 800 W AUGUSTA AVE          | 1/7/2025      | P1          |
| Α          | BURGLARY 2D COMMERCIAL                     | 1700 N MONROE ST           | 1/7/2025      | P1          |
| С          | BURGLARY 2D COMMERCIAL                     | 1900 W NORTHWEST BLVD      | 1/8/2025      | P1          |
| С          | BURGLARY 2D GARAGE                         | 1300 W GRACE AVE           | 1/5/2025      | P1          |
| С          | RAPE 2D ORAL/ANAL OR SAME SEX              |                            | 1/10/2025     | P1          |
| С          | ROBBERY 1D COMMERCIAL                      | 1600 W NORTHWEST BLVD      | 1/5/2025      | P1          |
| С          | THEFT 2D ALL OTHER                         | 1600 N LINCOLN ST          | 1/7/2025      | P1          |
| С          | THEFT 2D FROM BUILDING                     | 1700 W NORTHWEST BLVD      | 1/11/2025     | P2          |
| С          | THEFT 3D ALL OTHER                         | 1500 N WALL ST             | 1/6/2025      | P2          |
| С          | THEFT 3D FROM MOTOR VEHICLE                | 1300 W INDIANA AVE         | 1/9/2025      | P2          |
| С          | THEFT 3D FROM MOTOR VEHICLE                | 2400 N HOWARD ST           | 1/10/2025     | P2          |
| С          | THEFT 3D FROM MOTOR VEHICLE                | 1300 N WALL ST             | 1/11/2025     | P2          |
| С          | THEFT 3D SHOPLIFTING                       | 2500 N MONROE ST           | 1/9/2025      | P2          |
| С          | THEFT 3D SHOPLIFTING                       | 1600 W NORTHWEST BLVD      | 1/10/2025     | P1          |
| С          | THEFT 3D SHOPLIFTING                       | 1600 W NORTHWEST BLVD      | 1/6/2025      |             |
| С          | THEFT 3D SHOPLIFTING                       | 1600 W NORTHWEST BLVD      | 1/9/2025      |             |
| С          | THEFT OF MOTOR VEHICLE                     | 600 W MAXWELL AVE          | 1/11/2025     | P1          |
| С          | THEFT OF MOTOR VEHICLE                     | N LINCOLN ST / W ALICE AVE | 1/11/2025     | P1          |
| SPA        | 2RS                                        |                            |               |             |
| С          | THEFT 3D FROM BUILDING                     | 300 W NORTH RIVER DR       | 1/6/2025      | P2          |
| SPA        | <u> 2WC</u>                                |                            |               |             |
| С          | ASSAULT 2D                                 | 1800 W DEAN AVE            | 1/5/2025      | P1          |
| С          | RESIDENTIAL BURGLARY                       | 1800 W SPOFFORD AVE        | 1/8/2025      | P1          |
| С          | TAKING MOTOR VEHICLE WITHOUT PERMISSION 2D | 1700 W NORA AVE            | 1/9/2025      | P1          |
| С          | THEFT 2D ALL OTHER                         | 1200 W AUGUSTA AVE         | 1/8/2025      | P1          |
| С          | THEFT 2D FROM BUILDING                     | 1100 W MALLON AVE          | 1/8/2025      | P1          |
| С          | THEFT 3D ALL OTHER                         | 1800 W COLLEGE AVE         | 1/7/2025      | P1          |
| С          | THEFT 3D ALL OTHER                         | 1700 W BROADWAY AVE        | 1/10/2025     | P2          |
| С          | THEFT 3D ALL OTHER                         | 1100 W MALLON AVE          | 1/10/2025     | P2          |
| С          | THEFT 3D FROM BUILDING                     | 1300 W AUGUSTA AVE         | 1/6/2025      | P2          |
| С          | THEFT 3D FROM BUILDING                     | 2100 W MALLON AVE          | 1/11/2025     | P2          |
| С          | THEFT 3D FROM MOTOR VEHICLE                | 1300 N SHERWOOD ST         | 1/11/2025     | P2          |
| SPA        | 2WH                                        |                            |               |             |
| С          | ARSON 1D                                   | 3400 W WHISTALKS WAY       | 1/5/2025      | P2          |
| С          | MAIL THEFT                                 | 1900 N HOLY NAMES CT       | 1/6/2025      | P1          |
|            |                                            |                            |               |             |