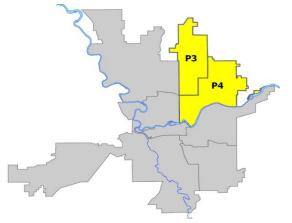

### **PSA Commander**

**Captain Shawn Kendall** 

**NevaWood District (P3) Northeast District (P4)** 

POLICE SUMMARY - Ending: Saturday, January 11, 2025

# NORTHEAST PRECINCT (P3, P4) BAKER SECTOR