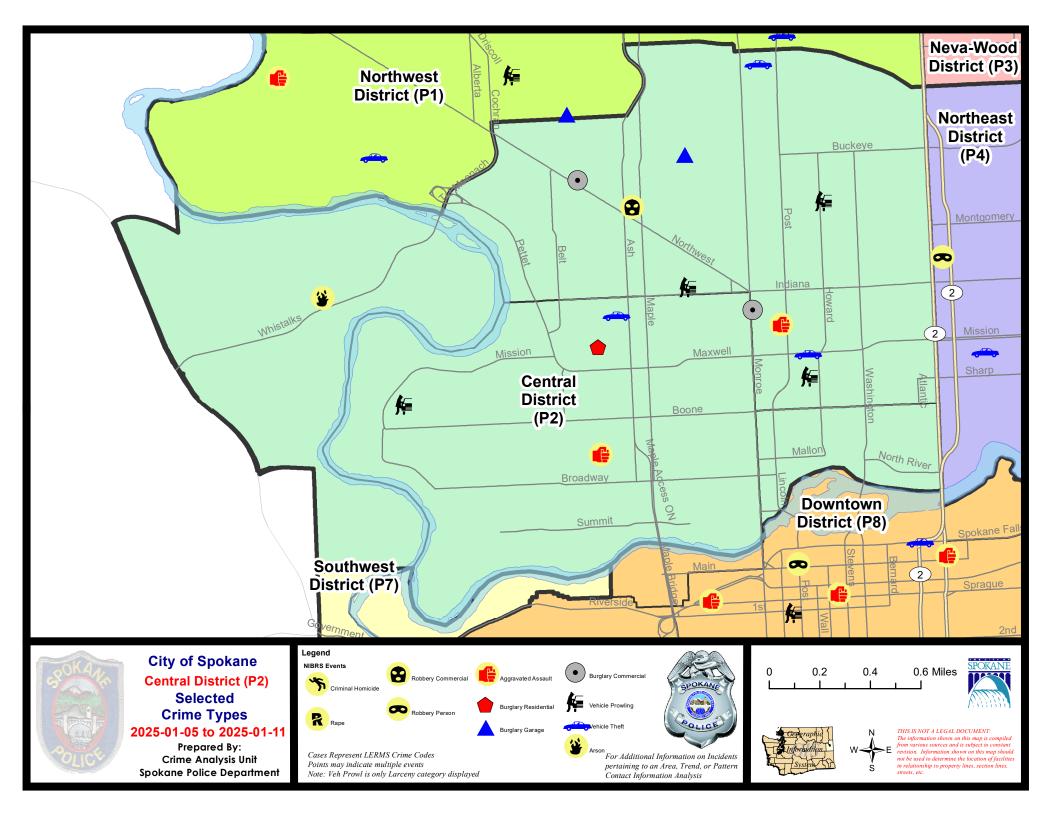

NW - Central District (P2)

| <u>A/C</u> | Offense Statute                            | <u>Address</u>             | Reported Date | <u>Dist</u> |
|------------|--------------------------------------------|----------------------------|---------------|-------------|
| SPA        | . <u>2EG</u>                               |                            |               |             |
| С          | ASSAULT 2D                                 | 800 W AUGUSTA AVE          | 1/7/2025      | P1          |
| Α          | BURGLARY 2D COMMERCIAL                     | 1700 N MONROE ST           | 1/7/2025      | P1          |
| С          | BURGLARY 2D COMMERCIAL                     | 1900 W NORTHWEST BLVD      | 1/8/2025      | P1          |
| С          | BURGLARY 2D GARAGE                         | 1300 W GRACE AVE           | 1/5/2025      | P1          |
| С          | RAPE 2D ORAL/ANAL OR SAME SEX              |                            | 1/10/2025     | P1          |
| С          | ROBBERY 1D COMMERCIAL                      | 1600 W NORTHWEST BLVD      | 1/5/2025      | P1          |
| С          | THEFT 2D ALL OTHER                         | 1600 N LINCOLN ST          | 1/7/2025      | P1          |
| С          | THEFT 2D FROM BUILDING                     | 1700 W NORTHWEST BLVD      | 1/11/2025     | P2          |
| С          | THEFT 3D ALL OTHER                         | 1500 N WALL ST             | 1/6/2025      | P2          |
| С          | THEFT 3D FROM MOTOR VEHICLE                | 1300 W INDIANA AVE         | 1/9/2025      | P2          |
| С          | THEFT 3D FROM MOTOR VEHICLE                | 2400 N HOWARD ST           | 1/10/2025     | P2          |
| С          | THEFT 3D FROM MOTOR VEHICLE                | 1300 N WALL ST             | 1/11/2025     | P2          |
| С          | THEFT 3D SHOPLIFTING                       | 2500 N MONROE ST           | 1/9/2025      | P2          |
| С          | THEFT 3D SHOPLIFTING                       | 1600 W NORTHWEST BLVD      | 1/10/2025     | P1          |
| С          | THEFT 3D SHOPLIFTING                       | 1600 W NORTHWEST BLVD      | 1/6/2025      |             |
| С          | THEFT 3D SHOPLIFTING                       | 1600 W NORTHWEST BLVD      | 1/9/2025      |             |
| С          | THEFT OF MOTOR VEHICLE                     | 600 W MAXWELL AVE          | 1/11/2025     | P1          |
| С          | THEFT OF MOTOR VEHICLE                     | N LINCOLN ST / W ALICE AVE | 1/11/2025     | P1          |
| SPA        | 2RS                                        |                            |               |             |
| С          | THEFT 3D FROM BUILDING                     | 300 W NORTH RIVER DR       | 1/6/2025      | P2          |
| SPA        | <u> 2WC</u>                                |                            |               |             |
| С          | ASSAULT 2D                                 | 1800 W DEAN AVE            | 1/5/2025      | P1          |
| С          | RESIDENTIAL BURGLARY                       | 1800 W SPOFFORD AVE        | 1/8/2025      | P1          |
| С          | TAKING MOTOR VEHICLE WITHOUT PERMISSION 2D | 1700 W NORA AVE            | 1/9/2025      | P1          |
| С          | THEFT 2D ALL OTHER                         | 1200 W AUGUSTA AVE         | 1/8/2025      | P1          |
| С          | THEFT 2D FROM BUILDING                     | 1100 W MALLON AVE          | 1/8/2025      | P1          |
| С          | THEFT 3D ALL OTHER                         | 1800 W COLLEGE AVE         | 1/7/2025      | P1          |
| С          | THEFT 3D ALL OTHER                         | 1700 W BROADWAY AVE        | 1/10/2025     | P2          |
| С          | THEFT 3D ALL OTHER                         | 1100 W MALLON AVE          | 1/10/2025     | P2          |
| С          | THEFT 3D FROM BUILDING                     | 1300 W AUGUSTA AVE         | 1/6/2025      | P2          |
| С          | THEFT 3D FROM BUILDING                     | 2100 W MALLON AVE          | 1/11/2025     | P2          |
| С          | THEFT 3D FROM MOTOR VEHICLE                | 1300 N SHERWOOD ST         | 1/11/2025     | P2          |
| SPA        | 2WH                                        |                            |               |             |
| С          | ARSON 1D                                   | 3400 W WHISTALKS WAY       | 1/5/2025      | P2          |
| С          | MAIL THEFT                                 | 1900 N HOLY NAMES CT       | 1/6/2025      | P1          |
|            |                                            |                            |               |             |