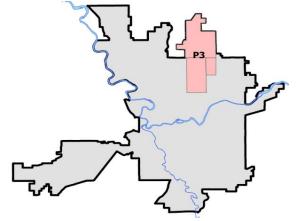

|                        |                             |                                           |                                |                                      |                                                           |                                            |                            |                                                    |

Prepared by SPD Crime Analysis Office - Monday, January 13, 2025

NOTE: SPD moved from UCR to the NIBRS reporting standard on 10/4/16 following the transition to a new RMS System. Numbers on CompStat reports prior to this date should not be used as a comparison to those on this report. Additional info on these reporting standards can be found on the FBI website: https://ucr.fbi.gov/nibrs-overview





# 1/5/2025 TO 1/11/2025

# NE - Neva-Wood District (P3)



| A/C        | Offense Statute                            | <u>Address</u>     | Reported Date | <u>Dist</u> |
|------------|--------------------------------------------|--------------------|---------------|-------------|
| <u>SPB</u> | 3NL                                        |                    |               |             |
| С          | BURGLARY 2D COMMERCIAL                     | 4700 N DIVISION ST | 1/6/2025      | P4          |
| С          | BURGLARY 2D COMMERCIAL                     | 3600 N DIVISION ST | 1/8/2025      | P4          |
| Α          | RESIDENTIAL BURGLARY                       | 400 E EVERETT AVE  | 1/5/2025      | P4          |
| С          | RESIDENTIAL BURGLARY                       | 1200 E GLAS