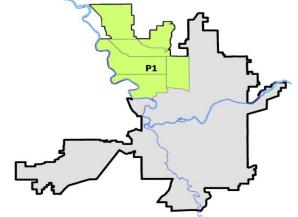

| 12/                        | 15/2024                     | - 1/11/2025<br>- 1/11/2025<br>- 1/11/2025                        | Prior 28                     | Day Period<br>Day Perio<br>D Period: |                                                               | 12/29/2024 -<br>11/17/2024 -<br>1/1/2024 - |                             |                                                   |

Prepared by SPD Crime Analysis Office - Monday, January 13, 2025

NOTE: SPD moved from UCR to the NIBRS reporting standard on 10/4/16 following the transition to a new RMS System. Numbers on CompStat reports prior to this date should not be used as a comparison to those on this report. Additional info on these reporting standards can be found on the FBI website: https://ucr.fbi.gov/nibrs-overview





# NW - Northwest District (P1)



| A/C        | Offense Statute                            | <u>Address</u>             | Reported Date | <u>Dist</u> |
|------------|--------------------------------------------|----------------------------|---------------|-------------|
|            |                                            |                            |               |             |
| С          | RAPE 3D                                    |                            | 1/6/2025      | P1          |
| SPA        | 1AD                                        |                            |               |             |
| С          | ASSAULT 2D                                 | 3300 N COLUMBIA CIR        | 1/6/2025      | P1          |
| С          | BURGLARY 2D GARAGE