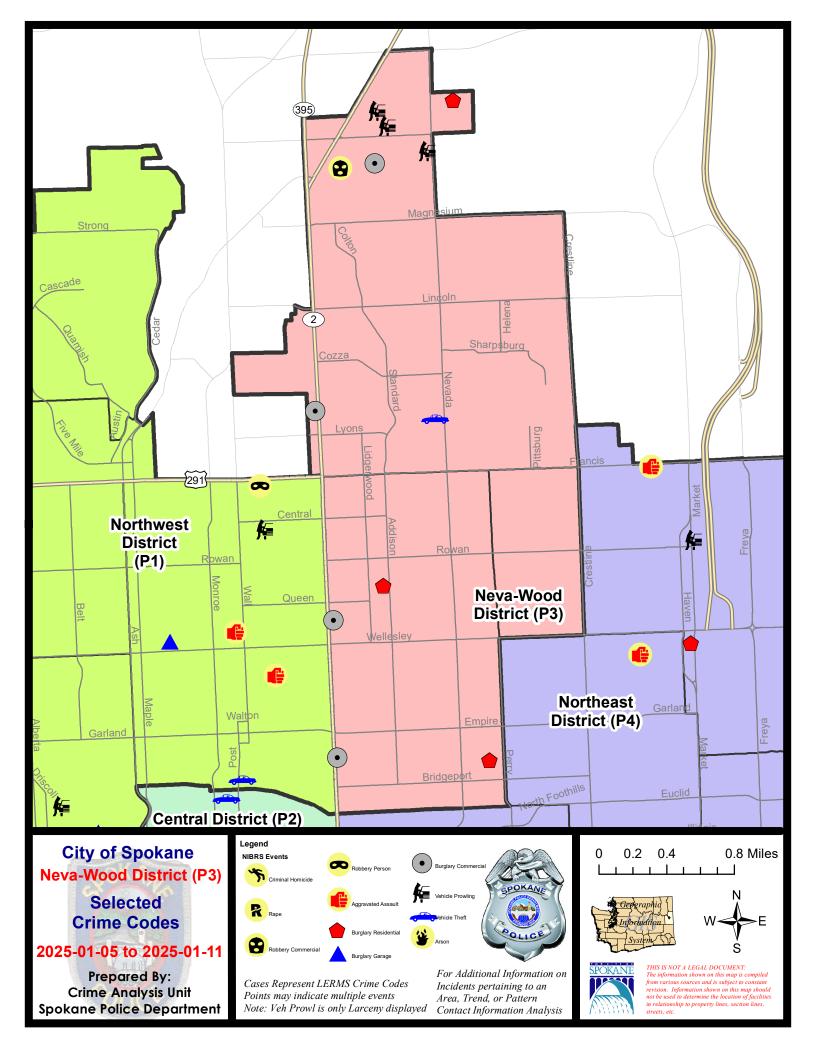

#### NE - Neva-Wood District (P3)

# 1/5/2025 TO 1/11/2025

# NE - Neva-Wood District (P3)

| A/C        | Offense Statute                            | <u>Address</u>     | Reported Date | <u>Dist</u> |
|------------|--------------------------------------------|--------------------|---------------|-------------|
| <u>SPB</u> | 3NL                                        |                    |               |             |
| С          | BURGLARY 2D COMMERCIAL                     | 4700 N DIVISION ST | 1/6/2025      | P4          |
| С          | BURGLARY 2D COMMERCIAL                     | 3600 N DIVISION ST | 1/8/2025      | P4          |
| Α          | RESIDENTIAL BURGLARY                       | 400 E EVERETT AVE  | 1/5/2025      | P4          |
| С          | RESIDENTIAL BURGLARY                       | 1200 E GLASS AVE   | 1/9/2025      | P4          |
| С          | THEFT 1D ALL OTHER                         | 700 E SANSON AVE   | 1/8/2025      | P4          |
| С          | THEFT 2D ALL OTHER                         | 1300 E BISMARK AVE | 1/11/2025     | Р3          |
| С          | THEFT 3D ALL OTHER                         | 800 E OLYMPIC AVE  | 1/9/2025      | Р3          |
| Α          | THEFT 3D ALL OTHER                         | 4500 N DIVISION ST | 1/11/2025     | P4          |
| С          | THEFT 3D SHOPLIFTING                       | 4700 N DIVISION ST | 1/5/2025      | P2          |
| С          | THEFT 3D SHOPLIFTING                       | 4700 N DIVISION ST | 1/5/2025      | P2          |
| С          | THEFT 3D SHOPLIFTING                       | 5800 N DIVISION ST | 1/8/2025      | Р3          |
| С          | THEFT 3D SHOPLIFTING                       | 4700 N DIVISION ST | 1/10/2025     | P4          |
| С          | THEFT 3D SHOPLIFTING                       | 4700 N DIVISION ST | 1/11/2025     |             |
| С          | THEFT 3D VEHICLE PARTS AND ACCESSORIES     | 4700 N DIVISION ST | 1/9/2025      | P4          |
| SPB        | 3SH                                        |                    |               |             |
| С          | BURGLARY 1D FROM RESIDENCE                 | 9700 N MORTON CT   | 1/7/2025      | P4          |
| С          | BURGLARY 2D COMMERCIAL                     | 9200 N COLTON ST   | 1/5/2025      | P4          |
| С          | BURGLARY 2D COMMERCIAL                     | 6900 N DIVISION ST | 1/10/2025     | P4          |
| С          | RETAIL THEFT WITH SPECIAL CIRCUMSTANCES 3D | 9200 N NEVADA ST   | 1/7/2025      | P4          |
| С          | SHOPLIFTING USE FORCE TO FLEE ROBBERY      | 9100 N NEWPORT HWY | 1/10/2025     | P4          |
| С          | THEFT 2D ALL OTHER                         | 100 W CASCADE WAY  | 1/6/2025      | P4          |
| С          | THEFT 2D ALL OTHER                         | 1800 E FRANCIS AVE | 1/8/2025      | Р3          |
| С          | THEFT 2D ALL OTHER                         | 9200 N COLTON ST   | 1/11/2025     | Р3          |
| С          | THEFT 2D FROM BUILDING                     | 9200 N COLTON ST   | 1/6/2025      | Р3          |
| С          | THEFT 2D FROM BUILDING                     | 9700 N MORTON CT   | 1/11/2025     | Р3          |
| С          | THEFT 2D FROM MOTOR VEHICLE                | 9300 N NEVADA ST   | 1/8/2025      | P4          |
| С          | THEFT 2D FROM MOTOR VEHICLE                | 600 E HOLLAND AVE  | 1/9/2025      | Р3          |
| С          | THEFT 2D SHOPLIFTING                       | 9200 N COLTON ST   | 1/9/2025      | P4          |
| С          | THEFT 3D FROM BUILDING                     | 9600 N NEWPORT HWY | 1/10/2025     | Р3          |
| С          | THEFT 3D FROM BUILDING                     | 7600 N DIVISION ST | 1/11/2025     | Р3          |
| С          | THEFT 3D FROM MOTOR VEHICLE                | 9600 N NEWPORT HWY | 1/8/2025      | Р3          |
| С          | THEFT 3D SHOPLIFTING                       | 7700 N DIVISION ST | 1/7/2025      | Р3          |
| С          | THEFT 3D SHOPLIFTING                       | 9200 N COLTON ST   | 1/7/2025      | P1          |
| С          | THEFT 3D SHOPLIFTING                       | 9200 N COLTON ST   | 1/9/2025      | P1          |
| С          | THEFT 3D SHOPLIFTING                       | 9200 N COLTON ST   | 1/9/2025      | P4          |
| С          | THEFT 3D SHOPLIFTING                       | 6400 N DIVISION ST | 1/9/2025      | P4          |
| С          | THEFT 3D SHOPLIFTING                       | 9200 N COLTON ST   | 1/9/2025      | P4          |
| С          | THEFT 3D SHOPLIFTING                       | 9600 N NEWPORT HWY | 1/10/2025     | P4          |
|            |                                            |                    |               |             |