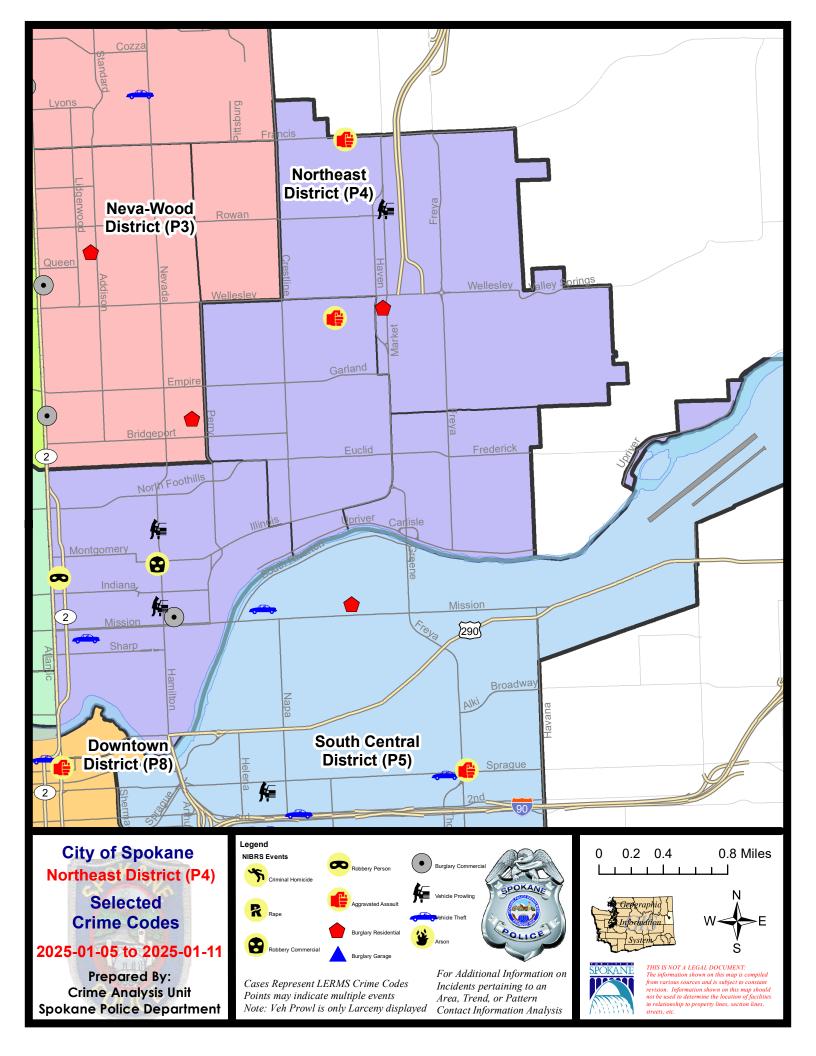

# SPOKANE

### **NE - Northeast District (P4)**

# **Preliminary IBR Counts**

|           |                                                                                                                  | 7 Da                        | ny Compari                  | son                                  | 28 Da                        | ay Compai                            | rison                                        | YT                                         | D Comparis                  | on                                                 |
|-----------|------------------------------------------------------------------------------------------------------------------|-----------------------------|-----------------------------|--------------------------------------|------------------------------|--------------------------------------|----------------------------------------------|--------------------------------------------|-----------------------------|----------------------------------------------------|
| NIBRS Ca  | ategories (Part 1 Selected)                                                                                      | Current                     | Prior                       | Percent                              | Current                      | Prior                                | Percent                                      | Current                                    | Prior                       | Percent                                            |
| Violent   | Criminal Homicide Rape Robbery - Commercial Robbery - Person Aggravated Assault - Non DV Aggravated Assault - DV | 0<br>0<br>1<br>1<br>1       | 0<br>1<br>1<br>0<br>2<br>0  | -100.00%<br>0.00%<br>-50.00%         | 0<br>2<br>2<br>1<br>6<br>2   | 0<br>1<br>0<br>0<br>4<br>3           | 100.00%<br>50.00%<br>-33.33%                 | 0<br>1<br>2<br>1<br>2<br>1                 | 0<br>0<br>0<br>1<br>2       | 0.00%                                              |
|           | Violent Total:                                                                                                   | 4                           | 4                           | 0.00%                                | 13                           | 8                                    | 62.50%                                       | 7                                          | 3                           | 133.33%                                            |
| Property  | Burglary - Residential Burglary Garage Burglary Commercial Larceny Vehicle Theft Arson                           | 1<br>0<br>1<br>11<br>1<br>0 | 1<br>0<br>1<br>18<br>6<br>0 | 0.00%<br>0.00%<br>-38.89%<br>-83.33% | 3<br>2<br>4<br>68<br>15<br>0 | 4<br>2<br>3<br>64<br>15<br>0         | -25.00%<br>0.00%<br>33.33%<br>6.25%<br>0.00% | 2<br>0<br>2<br>24<br>4<br>0                | 4<br>5<br>1<br>42<br>4<br>0 | -50.00%<br>-100.00%<br>100.00%<br>-42.86%<br>0.00% |
|           | Property Total:                                                                                                  | 14                          | 26                          | -46.15%                              | 92                           | 88                                   | 4.55%                                        | 32                                         | 56                          | -42.86%                                            |
| Prelimina | ry Part 1 Crime Totals:                                                                                          | 18                          | 30                          | -40.00%                              | 105                          | 96                                   | 9.38%                                        | 39                                         | 59                          | -33.90%                                            |
|           | Current 7 Day Period: Current 28 Day Period: Current YTD Day Period:                                             | 12/                         | 15/2024 -                   | 1/11/2025<br>1/11/2025<br>1/11/2025  | Prior 28                     | Day Period<br>Day Perio<br>D Period: |                                              | 12/29/2024 -<br>11/17/2024 -<br>1/1/2024 - |                             |                                                    |