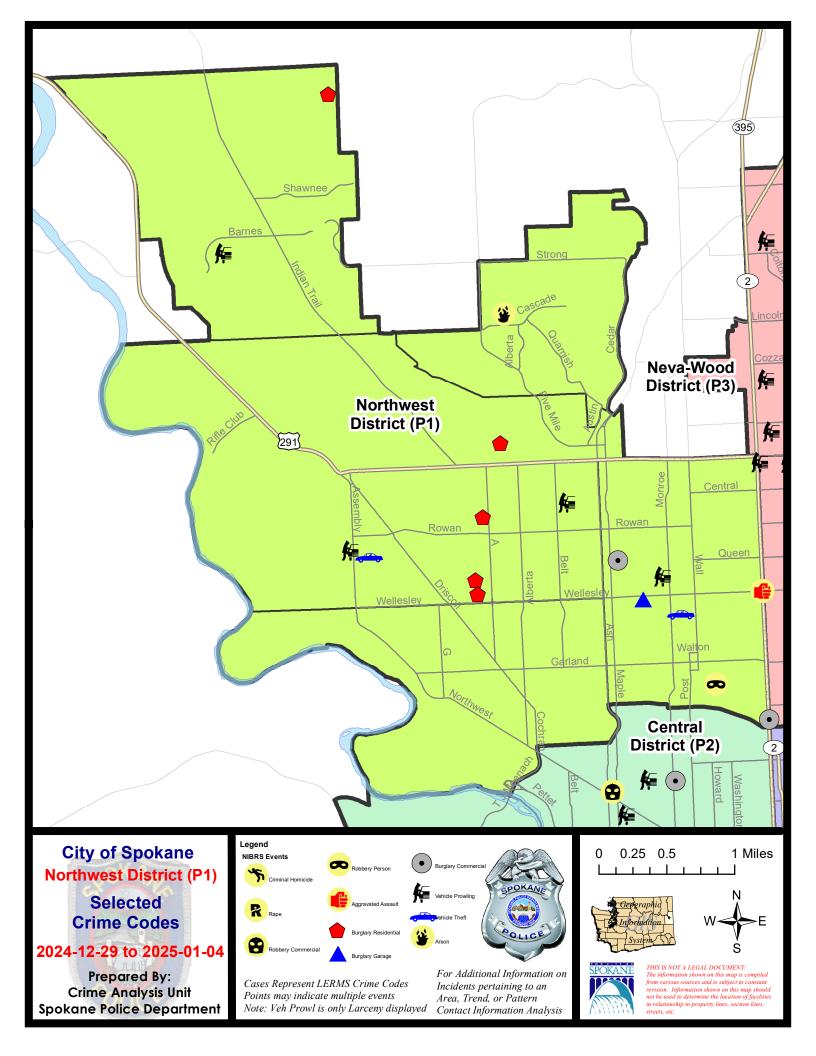

# 12/29/2024 TO 1/4/2025

| <u>A/C</u> | <u>Offense Statute</u>                | Address               | Reported Date | <u>Dist</u> |
|------------|---------------------------------------|-----------------------|---------------|-------------|
| <u>SP</u>  | 1AD                                   |                       |               |             |
| С          | THEFT 3D ALL OTHER                    | 3300 W LONGFELLOW AVE | 12/31/2024    |             |
| С          | THEFT 3D ALL OTHER                    | 4800 W HOFFMAN PL     | 12/31/2024    |             |
| <u>SP</u>  | 1BS                                   |                       |               |             |
| С          | RESIDENTIAL BURGLARY                  | 2800 W HOLYOKE AVE    | 12/29/2024    | P1          |
| С          | THEFT 3D ALL OTHER                    | 2800 W HOLYOKE AVE    | 12/31/2024    | P1          |
| <u>SP</u>  | 1FM                                   |                       |               |             |
| С          | ARSON 1D                              | 8000 N LINDEKE CT     | 12/31/2024    | P1          |
| С          | MAIL THEFT                            | 8600 N CEDAR RD       | 12/30/2024    | P1          |
| <u>SP</u>  | <u>\11T</u>                           |                       |               |             |
| С          | BURGLARY 1D FROM RESIDENCE            | 4500 W BEDFORD AVE    | 1/4/2025      | P1          |
| С          | THEFT OF A FIREARM FROM MOTOR VEHICLE | 5700 W NADINE CT      | 12/30/2024    | P1          |
| <u>SP</u>  | 1NH                                   |                       |               |             |
| С          | BURGLARY 2D COMMERCIAL                | 5100 N WALNUT ST      | 1/1/2025      | P1          |
| С          | BURGLARY 2D GARAGE                    | 4600 N ADAMS ST       | 1/2/2025      | P1          |
| С          | MAIL THEFT                            | 1300 W GLASS AVE      | 12/31/2024    | P1          |
| С          | ROBBERY 2D PERSON                     | 500 W GORDON AVE      | 12/29/2024    | P1          |
| С          | THEFT 2D FROM BUILDING                | 3200 N DIVISION ST    | 1/3/2025      | P1          |
| С          | THEFT 3D FROM MOTOR VEHICLE           | 4900 N MADISON ST     | 1/4/2025      | P1          |
| С          | THEFT OF MOTOR VEHICLE                | 4400 N LINCOLN ST     | 12/29/2024    | P1          |
| <u>SP</u>  | 1NW                                   |                       |               |             |
| С          | RESIDENTIAL BURGLARY                  | 4900 N DAISY PL       | 12/30/2024    | P1          |
| С          | RESIDENTIAL BURGLARY                  | 3000 W BROAD AVE      | 12/30/2024    | P1          |
| С          | RESIDENTIAL BURGLARY                  | 5700 N AUDUBON ST     | 1/1/2025      | P1          |
| С          | THEFT 3D ALL OTHER                    | 4000 W EVERETT AVE    | 1/1/2025      | P1          |
| С          | THEFT 3D ALL OTHER                    | 5300 W OXFORD AVE     | 1/3/2025      |             |
| С          | THEFT 3D FROM MOTOR VEHICLE           | 5800 N ELGIN ST       | 1/1/2025      | P1          |
| А          | THEFT 3D FROM MOTOR VEHICLE           | 5200 N ASSEMBLY ST    | 1/3/2025      | P1          |
| С          | THEFT OF MOTOR VEHICLE                | 4200 W EVERETT AVE    | 1/1/2025      | P4          |