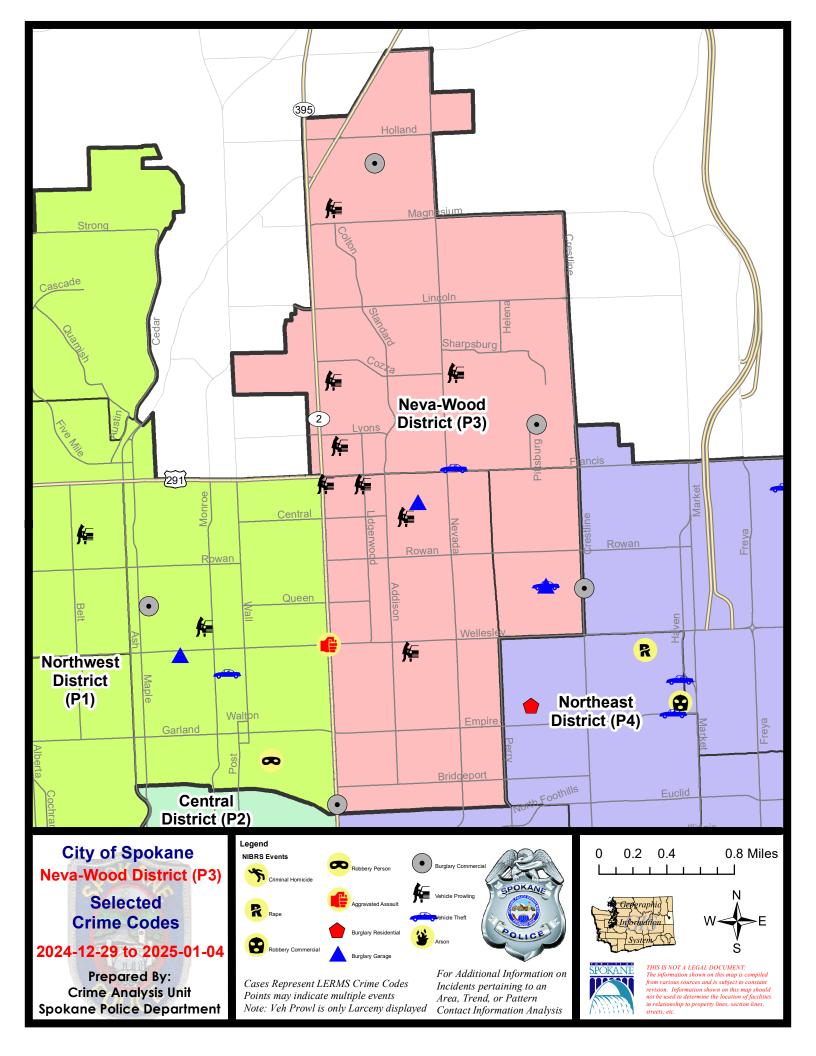

# NE - Neva-Wood District (P3)

#### 7 Day Comparison 28 Day Comparison YTD Comparison NIBRS Categories (Part 1 Selected) Current Prior Prior Percent Current Percent Current Prior Percent Violent **Criminal Homicide** 0 0 0 0 0 0 0 0 Rape 0 2 -100.00% 0 1 -100.00% 0 0 0 0 0 **Robbery - Commercial** -100.00% Robbery - Person 0 0 2 0 6 -66.67% 1 -100.00% 1 2 Aggravated Assault - Non DV 1 6 1 1 0.00% -66.67% 0.00% Aggravated Assault - DV 0 3 6 0 -100.00% -100.00% 50.00% Violent Total: 1 -75.00% 10 19 1 -75.00% 4 -47.37% 4 Property **Burglary - Residential** 0 3 -25.00% 3 -100.00% С 0 **Burglary Garage** 2 100.00% 3 -25.00% 0 1 4 1 **Burglary Commercial** 3 8 -62.50% 16 13 23.08% 3 2 50.00% 38 50 188 162 25 23 Larceny 31.58% 16.05% 8.70% 2 Vehicle Theft 5 -60.00% 16 14 14.29% 1 4 -75.00% 0 0 0 0 0 Arson -6.25% 57 52 227 197 30 32 **Property Total:** 9.62% 15.23% **Preliminary Part 1 Crime Totals:** 58 56 3.57% 237 216 31 36 9.72% -13.89% Current 7 Day Period: Prior 7 Day Period: 12/29/2024 - 1/4/2025 12/22/2024 - 12/28/2024 11/10/2024 - 12/7/2024 **Current 28 Day Period:** 12/8/2024 - 1/4/2025 Prior 28 Day Period: **Current YTD Day Period:** 1/1/2025 - 1/4/2025 Prior YTD Period: 1/1/2024 - 1/4/2024

**Preliminary IBR Counts** 

Prepared by SPD Crime Analysis Office -

Monday, January 6, 2025

**NOTE:** SPD moved from UCR to the NIBRS reporting standard on 10/4/16 following the transition to a new RMS System. <u>Numbers on CompStat reports prior to this date</u> <u>should not be used as a comparison to those on this report</u>. Additional info on these reporting standards can be found on the FBI website: https://ucr.fbi.gov/nibrs-overview

This chart represents Preliminary counts of selected crime categories from Police Case Reports. Full statistical analysis to determine the confidence level of this data has not been performed. The % change columns on the preliminary counts differ from the percentage change on the NIBRS crime report, sometimes significantly. The CompStat report is designed for operational use and includes only selected NIBRS categories and coding less complex than full NIBRS rules. Official statistics for these and other NIBRS categories can be found on WASPC & FBI websites once available.