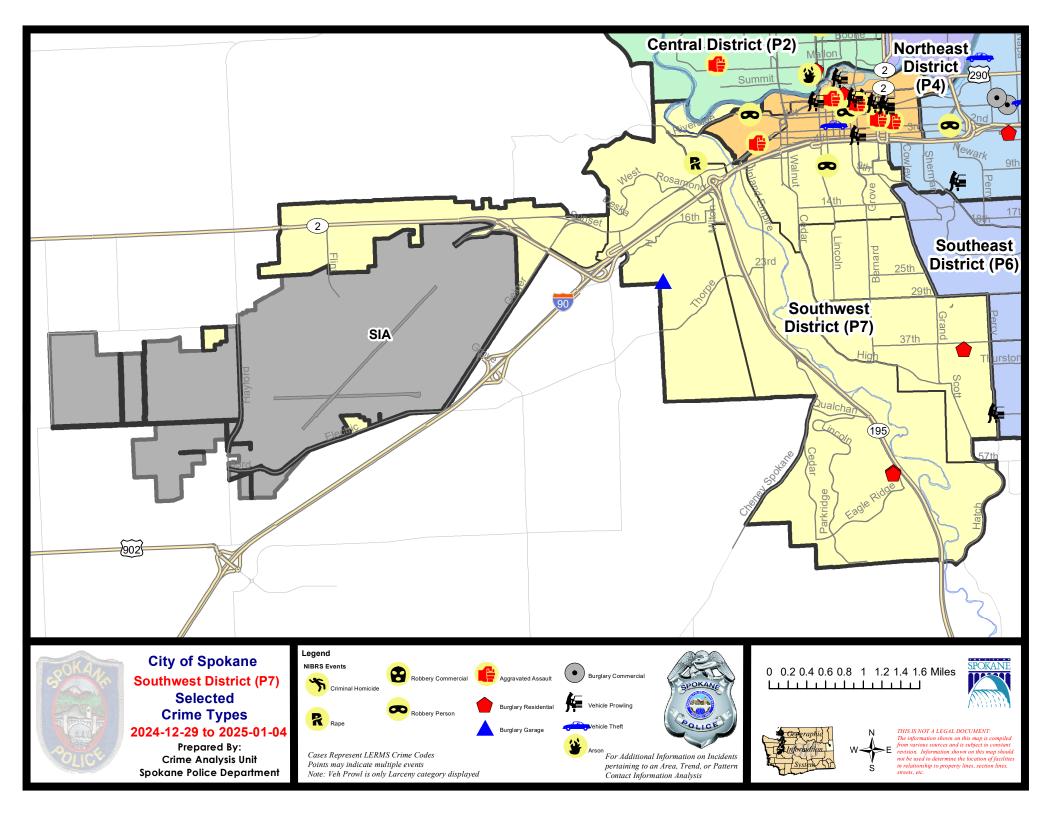

# 12/29/2024 TO 1/4/2025

| <u>A/C</u> | <u>Offense Statute</u>                | Address               | Reported Date | <u>Dist</u> |
|------------|---------------------------------------|-----------------------|---------------|-------------|
| <u>SP</u>  | 1AD                                   |                       |               |             |
| С          | THEFT 3D ALL OTHER                    | 3300 W LONGFELLOW AVE | 12/31/2024    |             |
| С          | THEFT 3D ALL OTHER                    | 4800 W HOFFMAN PL     | 12/31/2024    |             |
| <u>SP</u>  | 1BS                                   |                       |               |             |
| С          | RESIDENTIAL BURGLARY                  | 2800 W HOLYOKE AVE    | 12/29/2024    | P1          |
| С          | THEFT 3D ALL OTHER                    | 2800 W HOLYOKE AVE    | 12/31/2024    | P1          |
| <u>SP</u>  | 1FM                                   |                       |               |             |
| С          | ARSON 1D                              | 8000 N LINDEKE CT     | 12/31/2024    | P1          |
| С          | MAIL THEFT                            | 8600 N CEDAR RD       | 12/30/2024    | P1          |
| <u>SP</u>  | <u>\11T</u>                           |                       |               |             |
| С          | BURGLARY 1D FROM RESIDENCE            | 4500 W BEDFORD AVE    | 1/4/2025      | P1          |
| С          | THEFT OF A FIREARM FROM MOTOR VEHICLE | 5700 W NADINE CT      | 12/30/2024    | P1          |
| <u>SP</u>  | 1NH                                   |                       |               |             |
| С          | BURGLARY 2D COMMERCIAL                | 5100 N WALNUT ST      | 1/1/2025      | P1          |
| С          | BURGLARY 2D GARAGE                    | 4600 N ADAMS ST       | 1/2/2025      | P1          |
| С          | MAIL THEFT                            | 1300 W GLASS AVE      | 12/31/2024    | P1          |
| С          | ROBBERY 2D PERSON                     | 500 W GORDON AVE      | 12/29/2024    | P1          |
| С          | THEFT 2D FROM BUILDING                | 3200 N DIVISION ST    | 1/3/2025      | P1          |
| С          | THEFT 3D FROM MOTOR VEHICLE           | 4900 N MADISON ST     | 1/4/2025      | P1          |
| С          | THEFT OF MOTOR VEHICLE                | 4400 N LINCOLN ST     | 12/29/2024    | P1          |
| <u>SP</u>  | 1NW                                   |                       |               |             |
| С          | RESIDENTIAL BURGLARY                  | 4900 N DAISY PL       | 12/30/2024    | P1          |
| С          | RESIDENTIAL BURGLARY                  | 3000 W BROAD AVE      | 12/30/2024    | P1          |
| С          | RESIDENTIAL BURGLARY                  | 5700 N AUDUBON ST     | 1/1/2025      | P1          |
| С          | THEFT 3D ALL OTHER                    | 4000 W EVERETT AVE    | 1/1/2025      | P1          |
| С          | THEFT 3D ALL OTHER                    | 5300 W OXFORD AVE     | 1/3/2025      |             |
| С          | THEFT 3D FROM MOTOR VEHICLE           | 5800 N ELGIN ST       | 1/1/2025      | P1          |
| А          | THEFT 3D FROM MOTOR VEHICLE           | 5200 N ASSEMBLY ST    | 1/3/2025      | P1          |
| С          | THEFT OF MOTOR VEHICLE                | 4200 W EVERETT AVE    | 1/1/2025      | P4          |