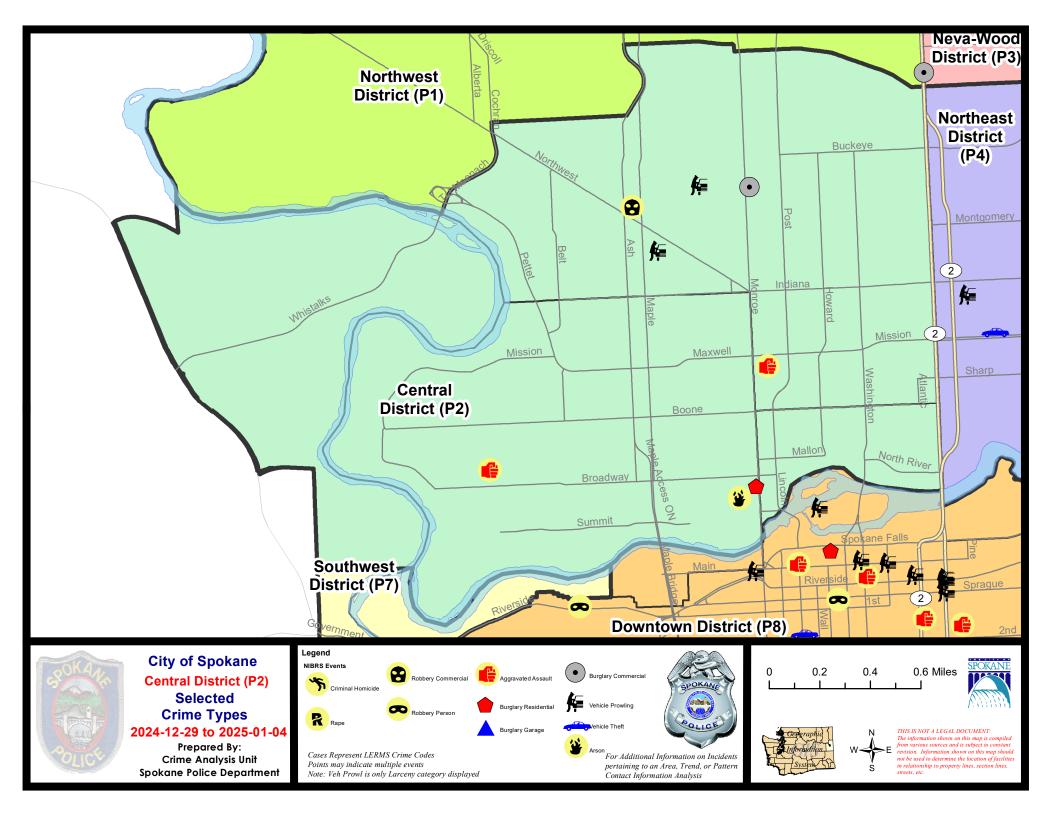

# **NW - North Central District (P2)**

## NW - Central District (P2)

## 12/29/2024 TO 1/4/2025

| <u>A/C</u> | Offense Statute                        | Address               | Reported Date | <u>Dist</u> |
|------------|----------------------------------------|-----------------------|---------------|-------------|
| <u>Spa</u> | 2EG                                    |                       |               |             |
| С          | ASSAULT 2D                             | 1400 N LINCOLN ST     | 12/29/2024    | P1          |
| С          | BURGLARY 2D COMMERCIAL                 | 1600 W NORTHWEST BLVD | 12/31/2024    | P1          |
| С          | BURGLARY 2D COMMERCIAL                 | 2500 N MONROE ST      | 1/1/2025      | P1          |
| С          | ROBBERY 2D COMMERCIAL                  | 1600 W NORTHWEST BLVD | 1/3/2025      | P1          |
| С          | THEFT 2D FROM MOTOR VEHICLE            | 1200 W YORK AVE       | 1/1/2025      |             |
| С          | THEFT 3D ALL OTHER                     | 1700 W NORTHWEST BLVD | 1/4/2025      | P1          |
| С          | THEFT 3D FROM BUILDING                 | 1400 N HOWARD ST      | 12/30/2024    | P2          |
| С          | THEFT 3D SHOPLIFTING                   | 2100 W NORTHWEST BLVD | 12/30/2024    | P2          |
| С          | THEFT 3D SHOPLIFTING                   | 2800 N MONROE ST      | 1/2/2025      | P2          |
| С          | THEFT 3D SHOPLIFTING                   | 1600 W NORTHWEST BLVD | 1/3/2025      |             |
| С          | THEFT 3D VEHICLE PARTS AND ACCESSORIES | 500 W SINTO AVE       | 1/4/2025      | P2          |
| С          | THEFT OF A FIREARM FROM MOTOR VEHICLE  | 1500 W MANSFIELD AVE  | 1/3/2025      | P2          |
| <u>Spa</u> | 2RS                                    |                       |               |             |
| С          | THEFT 2D FROM BUILDING                 | 300 W NORTH RIVER DR  | 1/3/2025      | P1          |
| <u>SPA</u> | 2WC                                    |                       |               |             |
| С          | ARSON 1D                               | 1100 W COLLEGE AVE    | 12/31/2024    | P2          |
| С          | DRIVE BY SHOOTING                      | 2500 W MALLON AVE     | 1/1/2025      | P1          |
| А          | MAIL THEFT                             | 1100 N EVERGREEN ST   | 12/31/2024    | P2          |
| С          | RESIDENTIAL BURGLARY                   | 700 N MONROE ST       | 12/31/2024    | P1          |
| С          | THEFT 3D ALL OTHER                     | 1400 N MAPLE ST       | 12/30/2024    | P1          |
| С          | THEFT 3D ALL OTHER                     | 1700 W MALLON AVE     | 1/2/2025      | P2          |
| С          | THEFT 3D ALL OTHER                     | 1000 W SUMMIT PKWY    | 1/3/2025      | P1          |
| С          | THEFT 3D FROM BUILDING                 | 1000 W AUGUSTA AVE    | 1/2/2025      | P1          |
| С          | THEFT 3D SHOPLIFTING                   | 1000 W SUMMIT PKWY    | 1/2/2025      | P1          |
| <u>Spa</u> | <u>2WH</u>                             |                       |               |             |
| С          | MAIL THEFT                             | 2800 W ELLIOTT DR     | 1/2/2025      | P2          |
| С          | THEFT 3D ALL OTHER                     | 1900 N HOLY NAMES CT  | 12/31/2024    | P1          |