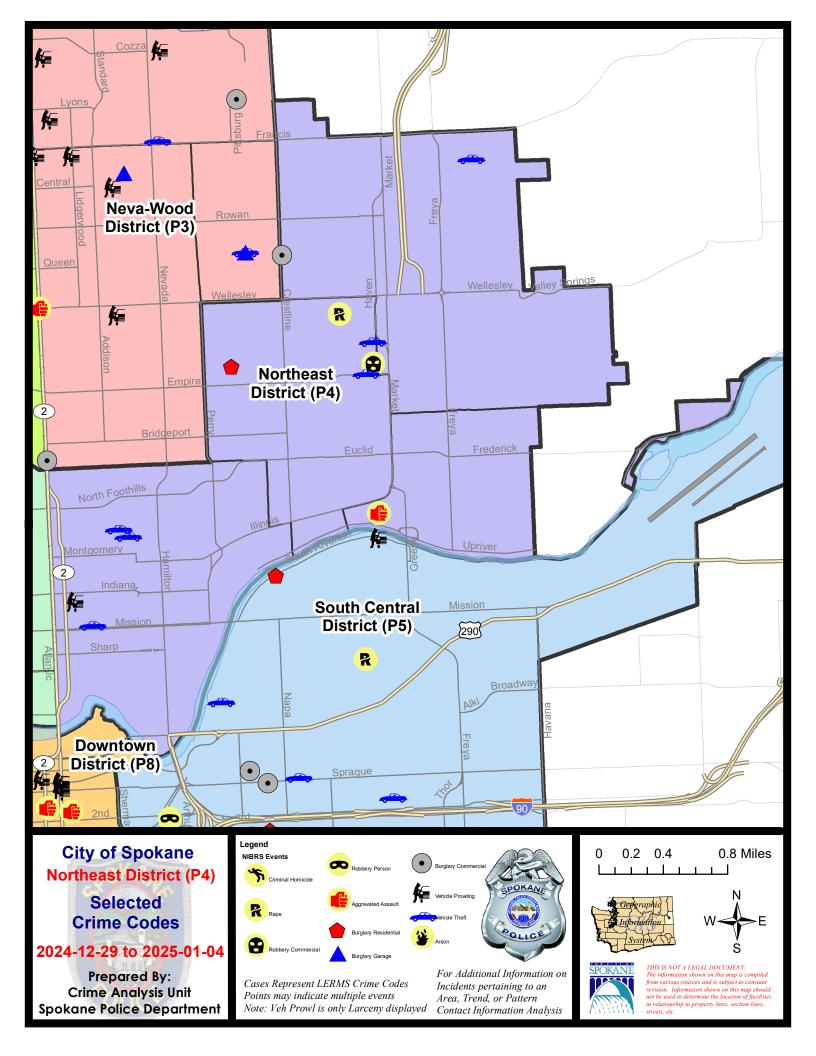

# SPOKANE POLICE DEPARTMENT Northeast Precinct BAKER Sector

PSA Commander

**Captain Shawn Kendall** 

NevaWood District (P3) Northeast District (P4)

NORTHEAST PRECINCT (P3, P4) BAKER SECTOR

**Preliminary IBR Counts** 

Note: On 1/8/23 boundary changes were implemented dividing the North Precinct into two (NW and NE). The Northeast Precinct BAKER Sector consists of P3 and P4; Consequently this page did not exist on printed reports prior to 1/8/23