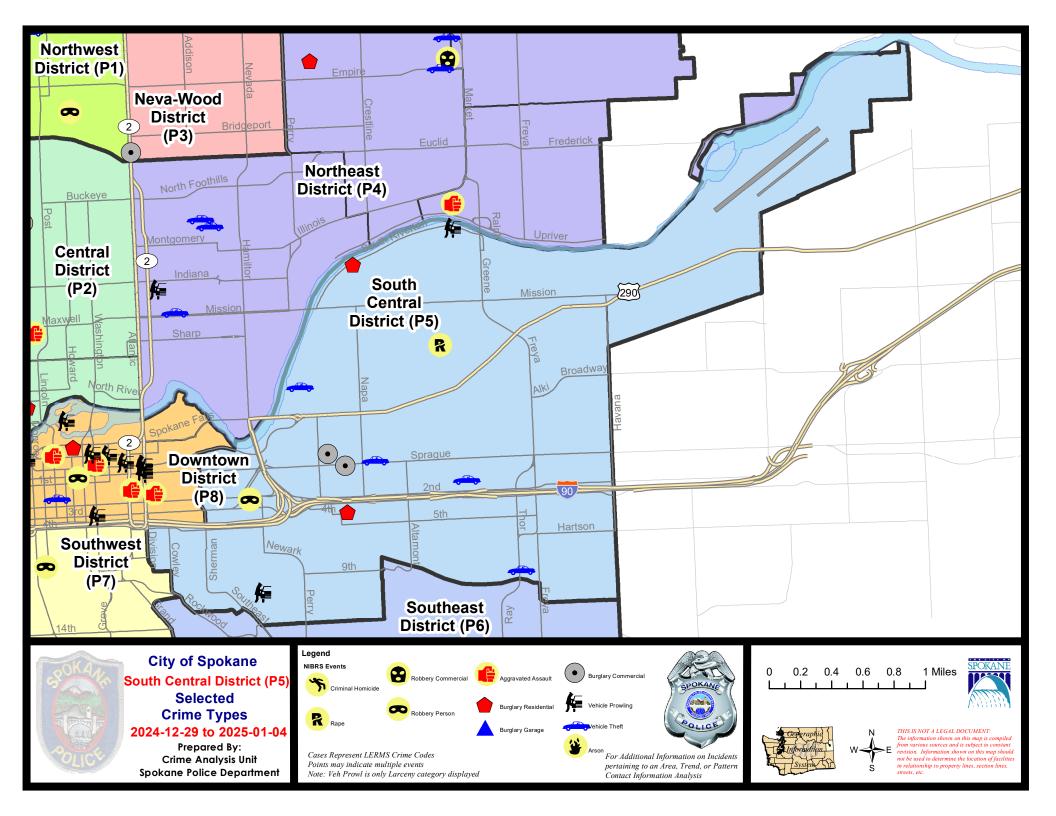

rs-overview

This chart represents Preliminary counts of selected crime categories from Police Case Reports. Full statistical analysis to determine the confidence level of this data has not been performed. The % change columns on the preliminary counts differ from the percentage change on the NIBRS crime report, sometimes significantly. The CompStat report is designed for operational use and includes only selected NIBRS categories and coding less complex than full NIBRS rules. Official statistics for these and other NIBRS categories can be found on WASPC & FBI websites once available.



Note: On 2/10/21 a portion of the Police Block SPC5EC became part of the Downtown Precinct (SPD8EC); Consequently activity in P5 will appear lower if compared to printed CompStat reports prior to 2/10/21



#### 12/29/2024 TO 1/4/2025



P6

12/31/2024

#### SE - South Central District (P5)

#### A/C Offense Statute **Address Reported Date** Dist SPC5EC **BURGLARY 2D COMMERCIAL** 100 N MADELIA ST P6 С 1/1/2025 С **BURGLARY 2D COMMERCIAL** 1800 E SPRAGUE AVE 1/4/2025 P6 **BURGLARY 2D FENCED AREA** 2100 E SPRAGUE AVE 1/1/2025 А P6 С RESIDENTIAL BURGLARY 1800 E 4TH AVE 1/4/2025 P6 С **ROBBERY 1D PERSON** 900 E 3RD AVE 12/31/2024 P6 С TAKING MOTOR VEHICLE WITHOUT PERMISSION 2D S HAVEN ST / E PACIFIC AVE 12/30/2024 P6 С THEFT 3D ALL OTHER 2600 E 6TH AVE 12/29/2024 Ρ5 С THEFT 3D ALL OTHER 400 S THOR ST 1/2/2025 P5 А THEFT 3D FROM MOTOR VEHICLE 900 E 10TH AVE 12/31/2024 P5 С THEFT 3D FROM MOTOR VEHICLE 900 E 10TH AVE 12/31/2024 P5 THEFT 3D SHOPLIFTING 400 S THOR ST С 12/31/2024 P5 С THEFT OF MOTOR