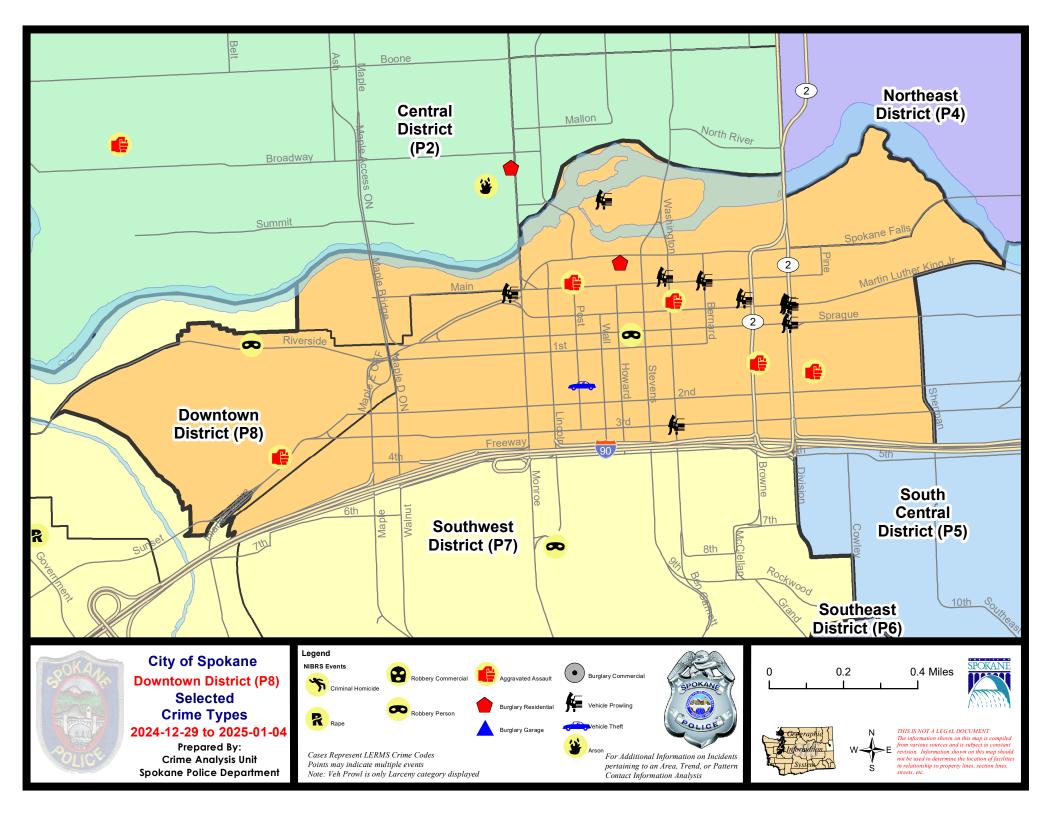

iew

This chart represents Preliminary counts of selected crime categories from Police Case Reports. Full statistical analysis to determine the confidence level of this data has not been performed. The % change columns on the preliminary counts differ from the percentage change on the NIBRS crime report, sometimes significantly. The CompStat report is designed for operational use and includes only selected NIBRS categories and coding less complex than full NIBRS rules. Official statistics for these and other NIBRS categories can be found on WASPC & FBI websites once available.



Note: On 1/8/23 boundary changes incorporated portions of P7 into the Downtown Precinct (SPD8BA and SPD8PV); Consequently activity in P8 will appear higher if compared to printed CompStat reports prior to 1/8/23



## SW - Downtown District (P8)

## 12/29/2024 TO 1/4/2025



| <u>A/C</u>    | <u>Offense Statute</u>                  | Address                         | Reported Date | Dist |  |  |  |  |  |
|---------------|-----------------------------------------|---------------------------------|---------------|------|--|--|--|--|--|
| <u>SPD</u>    | SPD8BA                                  |                                 |               |      |  |  |  |  |  |
| С             | ASSAULT 3D WEAPON OR NEGLIGENT INJURY   | 1900 W SUNSET BLVD              | 12/30/2024    | P8   |  |  |  |  |  |
| А             | ROBBERY 1D PERSON                       | 2000 W RIVERSIDE AVE            | 1/1/2025      | P8   |  |  |  |  |  |
| <u>SPD</u>    | <u>88EC</u>                             |