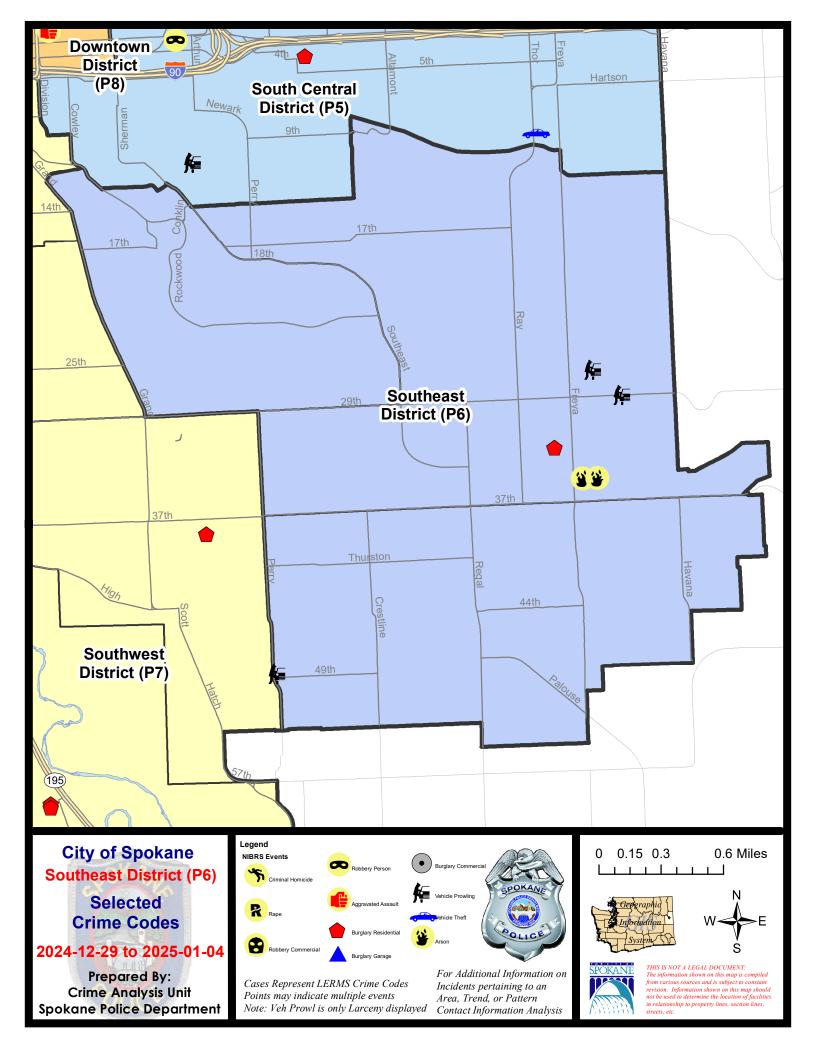

pStat reports prior to this date</u> <u>should not be used as a comparison to those on this report</u>. Additional info on these reporting standards can be found on the FBI website: https://ucr.fbi.gov/nibrs-overview

This chart represents Preliminary counts of selected crime categories from Police Case Reports. Full statistical analysis to determine the confidence level of this data has not been performed. The % change columns on the preliminary counts differ from the percentage change on the NIBRS crime report, sometimes significantly. The CompStat report is designed for operational use and includes only selected NIBRS categories and coding less complex than full NIBRS rules. Official statistics for these and other NIBRS categories can be found on WASPC & FBI websites once available.





SE - Southeast District (P6)

# 12/29/2024 TO 1/4/2025



| <u>A/C</u>    | Offense Statute             | Address                  | Reported Date | <u>Dist</u> |  |  |  |  |  |
|---------------|-----------------------------|--------------------------|---------------|-------------|--|--|--|--|--|
| <u>SPC6LH</u> |                             |                          |               |             |  |  |  |  |  |
| С             | ARSON 2D                    | 3700 E 35TH AVE          | 12/29/2024    | P6          |  |  |  |  |  |
| С             | ARSON 2D                    | 3600 E 35TH AVE          | 12/29/2024    | P6          |  |  |  |  |  |
| С             | RESIDENTIAL BURGLARY        | 3400 E 33RD AVE          | 1/2/2025      | P6          |  |  |  |  |  |
| С             | TH