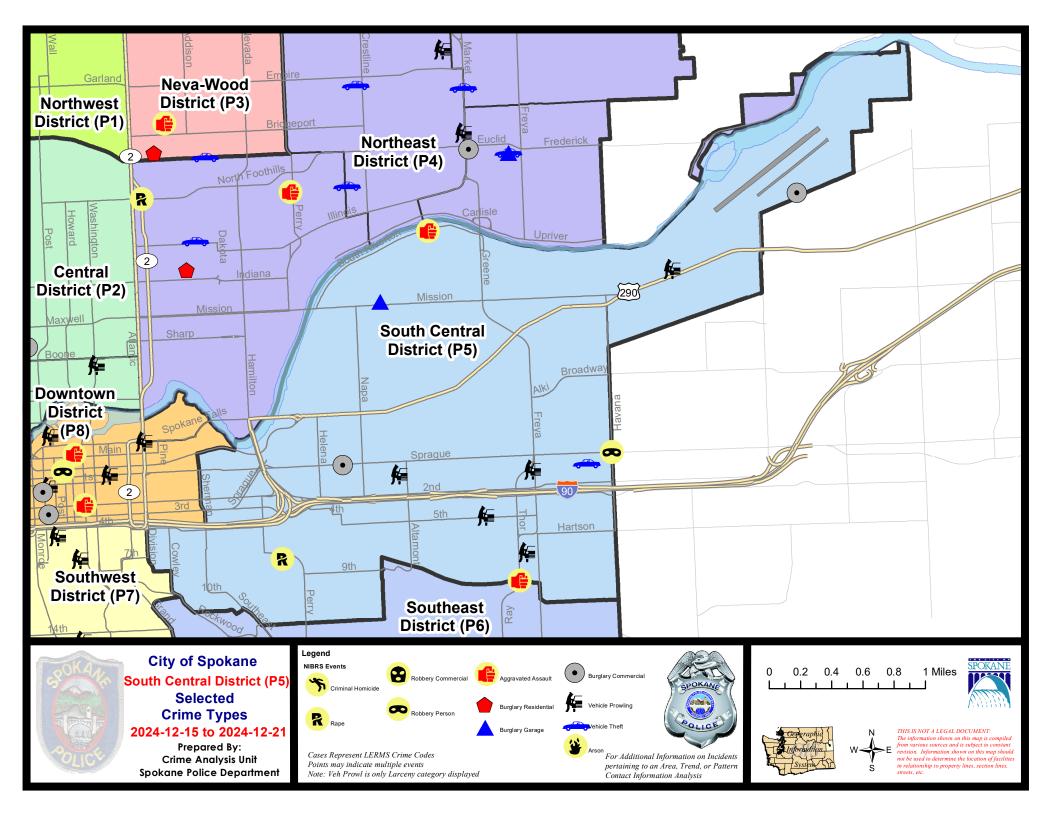

### SE - South Central District (P5)

|           |                                                                                                       | 7 Da                        | y Compari              | son                                    | 28 Da                       | ay Compai                           | rison                                          | YTL                                       | D Comparis                         | on                                                   |
|-----------|-------------------------------------------------------------------------------------------------------|-----------------------------|------------------------|----------------------------------------|-----------------------------|-------------------------------------|------------------------------------------------|-------------------------------------------|------------------------------------|------------------------------------------------------|
| NIBRS Ca  | ntegories (Part 1 Selected)                                                                           | Current                     | Prior                  | Percent                                | Current                     | Prior                               | Percent                                        | Current                                   | Prior                              | Percent                                              |
| Violent   | Criminal Homicide<br>Rape<br>Robbery - Commercial                                                     | 0 1 0                       | 0                      |                                        | 0 2 0                       | 2<br>2<br>0                         | -100.00%<br>0.00%                              | 3<br>21<br>2                              | 2<br>38<br>4                       | 50.00<br>-44.74<br>-50.00                            |
|           | Robbery - Person<br>Aggravated Assault - Non DV<br>Aggravated Assault - DV                            | 0<br>1<br>0                 | 0<br>2<br>1            | -50.00%<br>-100.00%                    | 1<br>6<br>2                 | 2<br>4<br>4                         | -50.00%<br>50.00%<br>-50.00%                   | 18<br>63<br>50                            | 21<br>73<br>52                     | -14.29<br>-13.70<br>-3.85                            |
|           | Violent Total:                                                                                        | 2                           | 3                      | -33.33%                                | 11                          | 14                                  | -21.43%                                        | 157                                       | 190                                | -17.379                                              |
| Property  | Burglary - Residential<br>Burglary Garage<br>Burglary Commercial<br>Larceny<br>Vehicle Theft<br>Arson | 0<br>1<br>2<br>13<br>1<br>0 | 2<br>0<br>14<br>2<br>0 | -100.00%<br>-7.14%<br>-50.00%          | 5<br>1<br>4<br>50<br>4<br>2 | 5<br>10<br>54<br>13<br>0            | 0.00%<br>0.00%<br>-60.00%<br>-7.41%<br>-69.23% | 68<br>33<br>60<br>707<br>104<br>20        | 68<br>51<br>80<br>734<br>154<br>11 | 0.00<br>-35.29<br>-25.00<br>-3.68<br>-32.47<br>81.82 |
|           | Property Total:                                                                                       | 17                          | 18                     | -5.56%                                 | 66                          | 83                                  | -20.48%                                        | 992                                       | 1098                               | -9.65                                                |
| Prelimina | ry Part 1 Crime Totals:                                                                               | 19                          | 21                     | -9.52%                                 | 77                          | 97                                  | -20.62%                                        | 1149                                      | 1288                               | -10.79                                               |
|           | Current 7 Day Period:<br>Current 28 Day Period:<br>Current YTD Day Period:                            | 11/2                        | 24/2024 -              | 12/21/2024<br>12/21/2024<br>12/21/2024 | Prior 28                    | ay Period<br>Day Perio<br>D Period: |                                                | 12/8/2024 -<br>10/27/2024 -<br>1/1/2023 - | 11/23/202                          | 4                                                    |

#### 12/15/2024 TO 12/21/2024