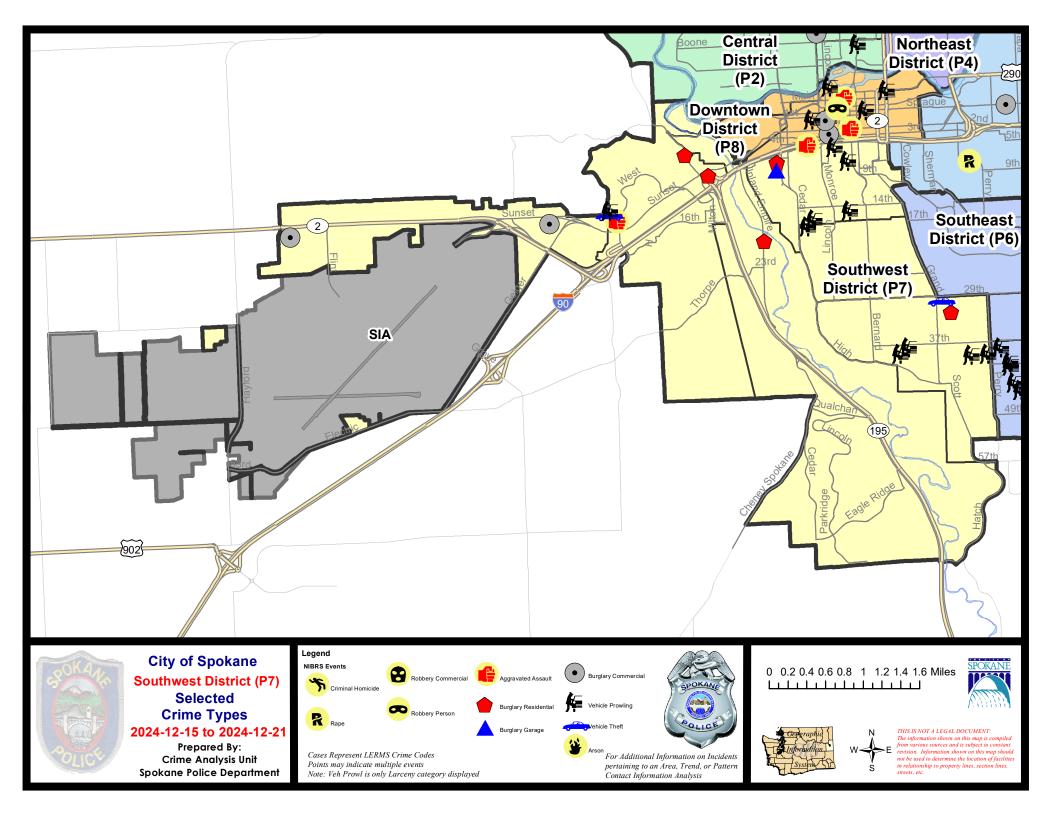

Note: On 1/8/23 boundary changes incorporated portions of P7 into the Downtown Precinct (SPD8BA and SPD8PV); Consequently activity in P7 will appear lower if compared to printed CompStat reports prior to 1/8/23