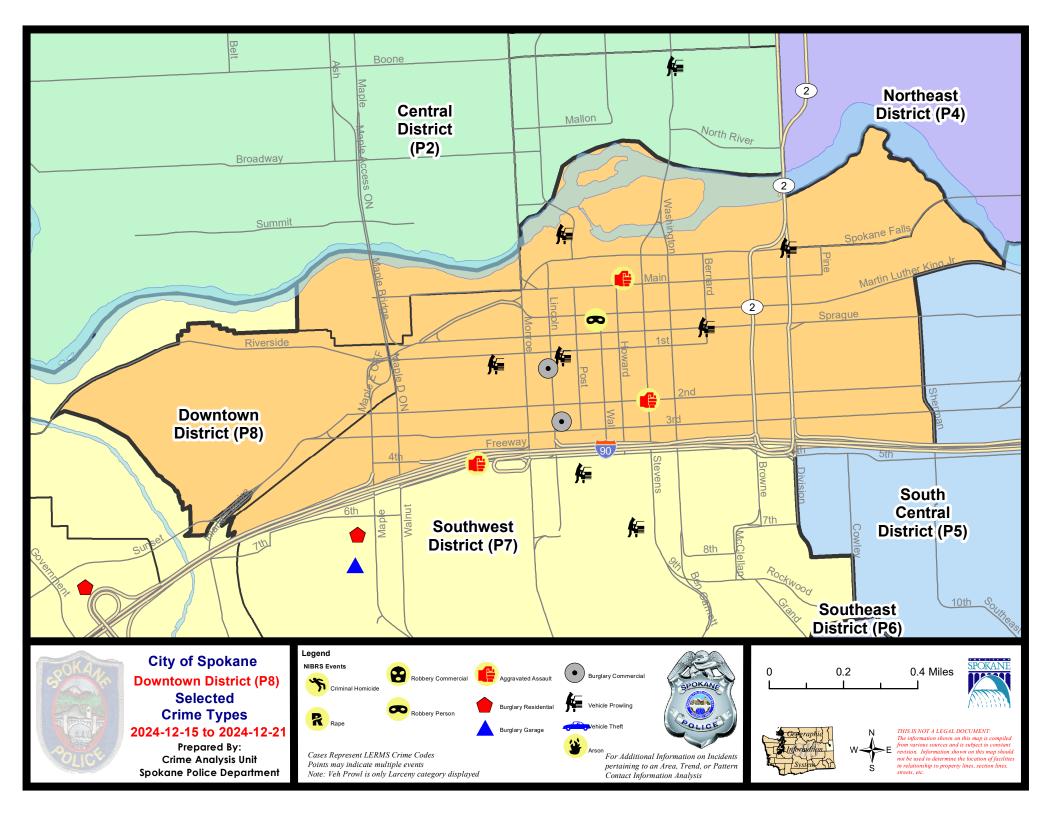

iew

This chart represents Preliminary counts of selected crime categories from Police Case Reports. Full statistical analysis to determine the confidence level of this data has not been performed. The % change columns on the preliminary counts differ from the percentage change on the NIBRS crime report, sometimes significantly. The CompStat report is designed for operational use and includes only selected NIBRS categories and coding less complex than full NIBRS rules. Official statistics for these and other NIBRS categories can be found on WASPC & FBI websites once available.



Note: On 1/8/23 boundary changes incorporated portions of P7 into the Downtown Precinct (SPD8BA and SPD8PV); Consequently activity in P8 will appear higher if compared to printed CompStat reports prior to 1/8/23



SW - Downtown District (P8)



| <u>A/C</u> | Offense Statute             | <u>Address</u>                       | Reported Date | <u>Dist</u> |
|------------|-----------------------------|--------------------------------------|---------------|-------------|
| <u>SPC</u> | 08BA                        |                                      |               |             |
| С          | MAIL THEFT                  | 500 S COEUR D ALENE ST               | 12/17/2024    | P8          |
| С          | MAIL THEFT                  | 500 S COEUR D ALENE ST               | 12/17/2024    | P8          |
| <u>SPC</u> | <u>98EC</u>                 |                                      |               |             |
| С          | THEFT 3D ALL OTHER          | 200 N DIVISION ST                    |