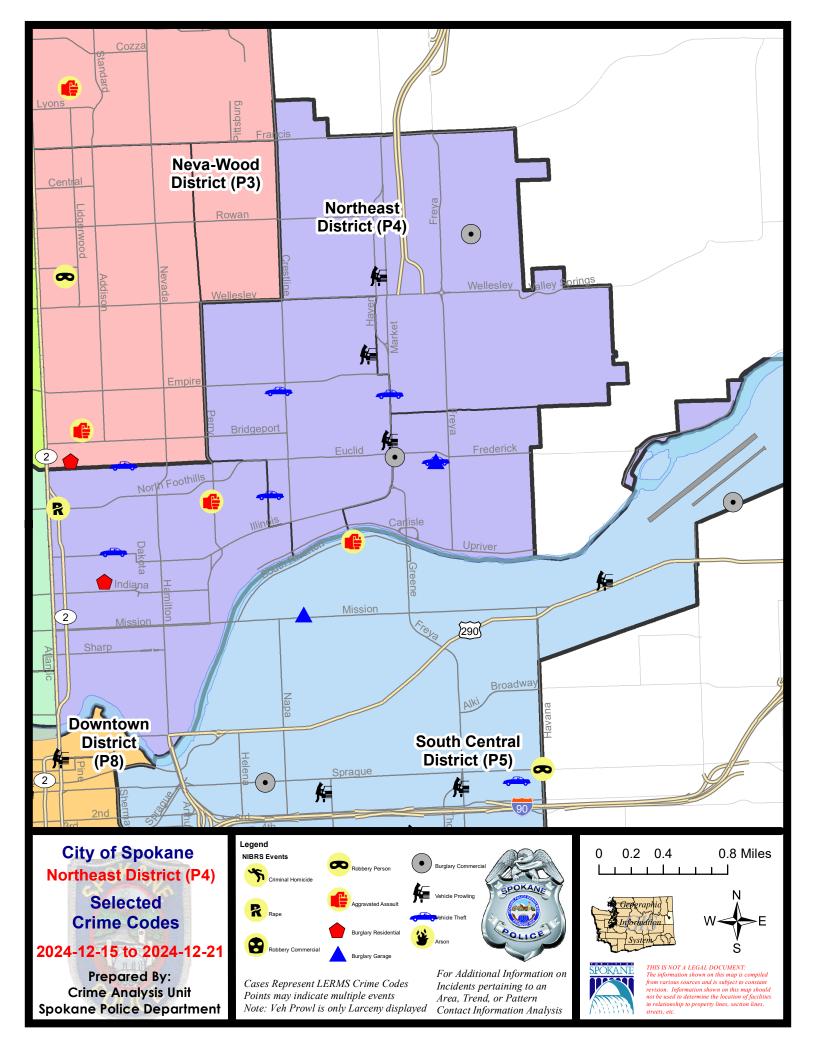

#### **NE - Northeast District (P4)**

|           |                             | 7 Da    | iy Compari | ison       | 28 D      | ay Compa   | rison    | YT           | D Comparis | on      |
|-----------|-----------------------------|---------|------------|------------|-----------|------------|----------|--------------|------------|---------|
| NIBRS Ca  | tegories (Part 1 Selected)  | Current | Prior      | Percent    | Current   | Prior      | Percent  | Current      | Prior      | Percent |
| Violent   | Criminal Homicide           | 0       | 0          |            | 0         | 0          |          | 4            | 4          | 0.00    |
|           | Rape                        | 1       | 0          |            | 1         | 5          | -80.00%  | 31           | 30         | 3.339   |
|           | Robbery - Commercial        | 0       | 0          |            | 0         | 0          |          | 15           | 21         | -28.579 |
|           | Robbery - Person            | 0       | 0          |            | 0         | 2          | -100.00% | 26           | 41         | -36.59% |
|           | Aggravated Assault - Non DV | 1       | 0          |            | 2         | 7          | -71.43%  | 81           | 112        | -27.689 |
|           | Aggravated Assault - DV     | 0       | 3          | -100.00%   | 4         | 5          | -20.00%  | 63           | 57         | 10.539  |
|           | Violent Total:              | 2       | 3          | -33.33%    | 7         | 19         | -63.16%  | 220          | 265        | -16.989 |
| Property  | Burglary - Residential      | 1       | 1          | 0.00%      | 5         | 8          | -37.50%  | 96           | 169        | -43.20% |
|           | Burglary Garage             | 1       | 0          |            | 2         | 3          | -33.33%  | 46           | 56         | -17.869 |
|           | Burglary Commercial         | 2       | 1          | 100.00%    | 5         | 4          | 25.00%   | 79           | 64         | 23.449  |
|           | Larceny                     | 14      | 10         | 40.00%     | 57        | 84         | -32.14%  | 1141         | 1193       | -4.36%  |
|           | Vehicle Theft               | 6       | 3          | 100.00%    | 17        | 9          | 88.89%   | 210          | 297        | -29.299 |
|           | Arson                       | 0       | 0          |            | 0         | 0          |          | 15           | 11         | 36.369  |
|           | Property Total:             | 24      | 15         | 60.00%     | 86        | 108        | -20.37%  | 1587         | 1790       | -11.349 |
| Prelimina | ry Part 1 Crime Totals:     | 26      | 18         | 44.44%     | 93        | 127        | -26.77%  | 1807         | 2055       | -12.07  |
|           | Current 7 Day Period:       | 12/     | 15/2024 -  | 12/21/2024 | Prior 7 [ | Day Perioc | 1:       | 12/8/2024 -  | 12/14/202  | 24      |
|           | Current 28 Day Period:      | 11/     | 24/2024 -  | 12/21/2024 | Prior 28  | Day Peric  | od:      | 10/27/2024 - | 11/23/202  | 24      |
|           | Current YTD Day Period:     | 1       | /1/2024 -  | 12/21/2024 | Prior YT  | D Period:  |          | 1/1/2023 -   | 12/21/202  | 3       |

NE - Northeast District (P4)

| <u>A/C</u> | <u>Offense Statute</u>                 | Address                      | Reported Date | Dist |
|------------|----------------------------------------|------------------------------|---------------|------|
| <u>SPB</u> | 34BE                                   |                              |               |      |
| С          | MAIL THEFT                             | 1600 E EMPIRE AVE            | 12/16/2024    | P4   |
| С          | THEFT 2D ALL OTHER                     | 3900 N MARKET ST             | 12/15/2024    | P4   |
| С          | THEFT 3D ALL OTHER                     | 4100 N COOK ST               | 12/18/2024    | P4   |
| С          | THEFT 3D ALL OTHER                     | 4000 N MAGNOLIA ST           | 12/16/2024    |      |
| С          | THEFT 3D FROM MOTOR VEHICLE            | 4100 N REGAL ST              | 12/18/2024    | P4   |
| С          | THEFT 3D FROM MOTOR VEHICLE            | 3000 E LIBERTY AVE           | 12/19/2024    | P4   |
| С          | THEFT 3D VEHICLE PARTS AND ACCESSORIES | 2400 E HOFFMAN AVE           | 12/17/2024    | P4   |
| С          | THEFT 3D VEHICLE PARTS AND ACCESSORIES | 1700 E DALTON AVE            | 12/20/2024    | P4   |
| Α          | THEFT OF MOTOR VEHICLE                 | 2000 E PROVIDENCE AVE        | 12/17/2024    | P4   |
| С          | THEFT OF MOTOR VEHICLE                 | 2700 N NAPA ST               | 12/18/2024    | P4   |
| <u>Spe</u> | 34HI                                   |                              |               |      |
| С          | BURGLARY 2D COMMERCIAL                 | 3800 E EVERETT AVE           | 12/19/2024    | P4   |
| С          | THEFT 2D FROM MOTOR VEHICLE            | 3000 E WABASH AVE            | 12/16/2024    | P4   |
| С          | THEFT OF MOTOR VEHICLE                 | E GORDON AVE / N MARKET ST   | 12/21/2024    | P4   |
| <u>SPB</u> | 34LO                                   |                              |               |      |
| С          | ASSAULT 2D                             | 2700 N PERRY ST              | 12/17/2024    | P4   |
| С          | RAPE 1D                                |                              | 12/20/2024    | P4   |
| С          | RESIDENTIAL BURGLARY                   | 400 E BALDWIN AVE            | 12/20/2024    | P4   |
| С          | THEFT 2D ALL OTHER                     | 3000 N HAMILTON ST           | 12/20/2024    | P4   |
| С          | THEFT 2D ALL OTHER                     | 1000 E CATALDO AVE           | 12/21/2024    | P4   |
| С          | THEFT 2D FROM BUILDING                 | 900 E ERMINA AVE             | 12/16/2024    | P4   |
| С          | THEFT 3D FROM BUILDING                 | 2500 N NEVADA ST             | 12/16/2024    | P4   |
| С          | THEFT OF MOTOR VEHICLE                 | 500 E MONTGOMERY AVE         | 12/16/2024    | P4   |
| С          | THEFT OF MOTOR VEHICLE                 | N STANDARD ST / E EUCLID AVE | 12/17/2024    | P6   |
| <u>SPB</u> | <u>4MI</u>                             |                              |               |      |
| С          | BURGLARY 2D COMMERCIAL                 | 3000 N MARKET ST             | 12/16/2024    | P4   |
| С          | BURGLARY 2D GARAGE                     | 3400 E FAIRVIEW AVE          | 12/17/2024    | P4   |
| С          | THEFT 3D ALL OTHER                     | 3900 E GRACE AVE             | 12/16/2024    |      |
| С          | THEFT OF MOTOR VEHICLE                 | 3400 E FAIRVIEW AVE          | 12/17/2024    | P4   |