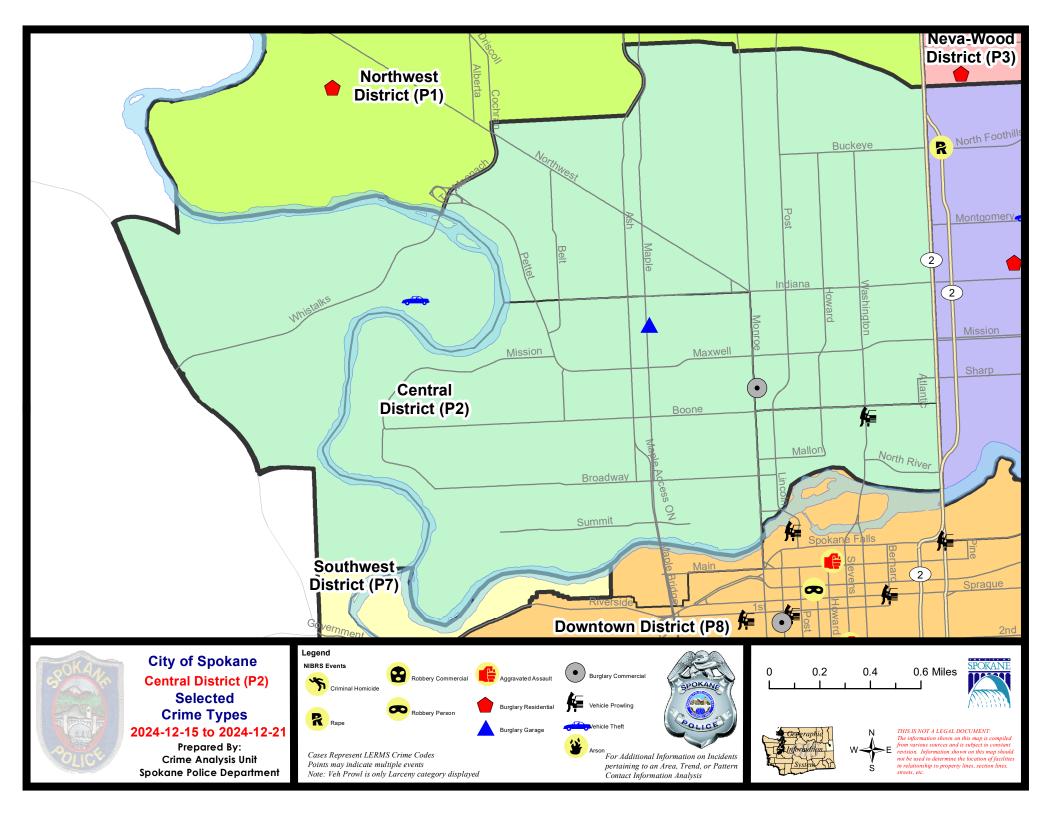

## NW - North Central District (P2)

|             |                                                                                                       | 7 Da                        | y Compari              | son                           | 28 Da                       | ay Compai                    | rison                                                         | YT                                   | D Comparis                           | son                                                   |
|-------------|-------------------------------------------------------------------------------------------------------|-----------------------------|------------------------|-------------------------------|-----------------------------|------------------------------|---------------------------------------------------------------|--------------------------------------|--------------------------------------|-------------------------------------------------------|
| VIBRS Cate  | egories (Part 1 Selected)                                                                             | Current                     | Prior                  | Percent                       | Current                     | Prior                        | Percent                                                       | Current                              | Prior                                | Percen                                                |
|             | Criminal Homicide<br>Rape<br>Robbery - Commercial<br>Robbery - Person<br>Aggravated Assault - Non DV  | 0<br>0<br>0<br>0            | 0<br>0<br>0<br>1<br>1  | -100.00%                      | 0<br>0<br>1<br>3<br>2       | 0<br>3<br>1<br>2<br>2        | -100.00%<br>0.00%<br>50.00%                                   | 0<br>23<br>17<br>28<br>63            | 3<br>37<br>13<br>17<br>69            | -100.00<br>-37.84<br>30.77<br>64.71<br>-8.70          |
|             | Aggravated Assault - DV<br>Violent Total:                                                             | 0                           | 1                      | -100.00%                      | 2                           | 2<br>10                      | 0.00%                                                         | 42<br>173                            | 46<br>185                            | -8.70<br>-6.49                                        |
|             | Burglary - Residential<br>Burglary Garage<br>Burglary Commercial<br>Larceny<br>Vehicle Theft<br>Arson | 0<br>1<br>1<br>18<br>1<br>0 | 1<br>0<br>13<br>4<br>0 | -100.00%<br>38.46%<br>-75.00% | 7<br>4<br>2<br>69<br>9<br>0 | 7<br>6<br>4<br>78<br>16<br>1 | 0.00%<br>-33.33%<br>-50.00%<br>-11.54%<br>-43.75%<br>-100.00% | 102<br>58<br>67<br>1176<br>206<br>33 | 114<br>59<br>91<br>1088<br>237<br>13 | -10.53<br>-1.69<br>-26.37<br>8.09<br>-13.08<br>153.85 |
| Proliminary | Property Total:                                                                                       | 21                          | 18                     | 0.00%                         | 91                          | 112                          | -18.75%                                                       | 1642                                 | 1602                                 | 2.50                                                  |

Note: On 1/8/23 a boundary change to P2 added a portion of the P1 area into P2 (SPA2EG); Consequently activity in P2 will appear a bit higher if compared to printed CompStat reports prior to 1/8/23

NW - Central District (P2)