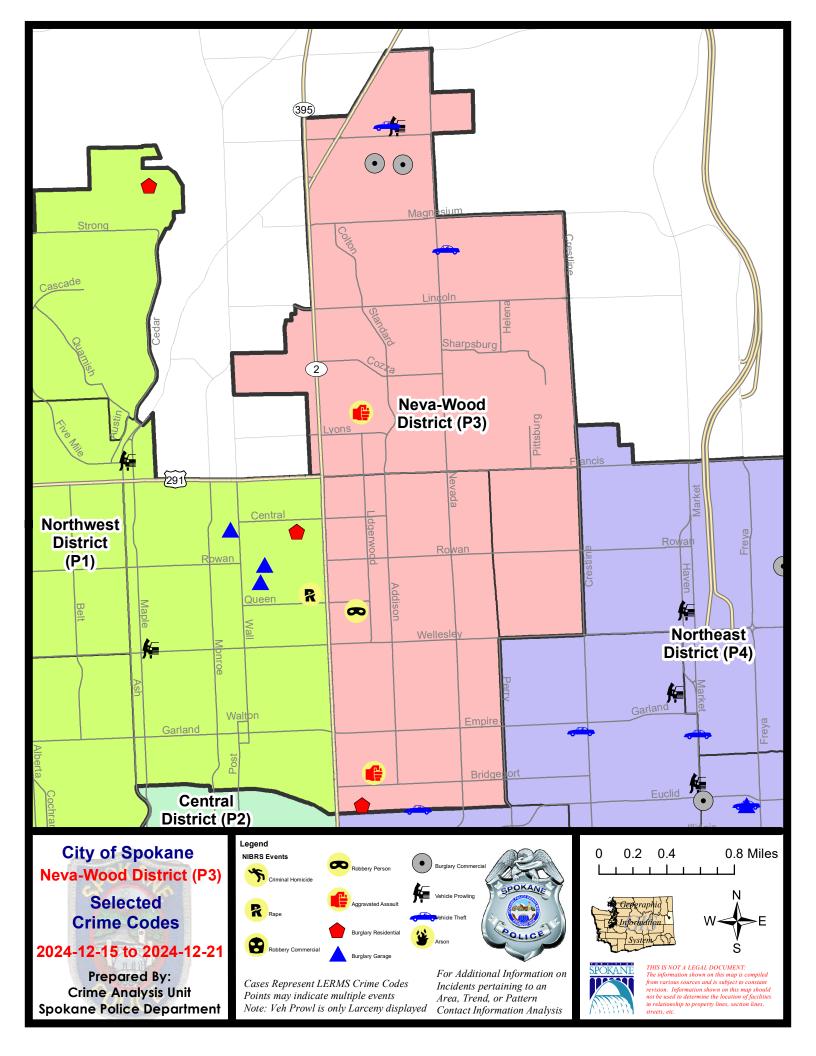

### NE - Neva-Wood District (P3)

|           |                             | 7 Da    | y Compari | ison       | 28 D      | ay Compai  | rison    | YT           | D Comparis | son     |
|-----------|-----------------------------|---------|-----------|------------|-----------|------------|----------|--------------|------------|---------|
| NIBRS Ca  | ategories (Part 1 Selected) | Current | Prior     | Percent    | Current   | Prior      | Percent  | Current      | Prior      | Percent |
| Violent   | Criminal Homicide           | 0       | 0         |            | 0         | 0          |          | 1            | 4          | -75.00% |
|           | Rape                        | 0       | 0         |            | 1         | 3          | -66.67%  | 25           | 35         | -28.57% |
|           | Robbery - Commercial        | 0       | 0         |            | 0         | 2          | -100.00% | 19           | 36         | -47.22% |
|           | Robbery - Person            | 1       | 1         | 0.00%      | 3         | 7          | -57.14%  | 38           | 31         | 22.58%  |
|           | Aggravated Assault - Non DV | 0       | 0         |            | 1         | 10         | -90.00%  | 79           | 83         | -4.82%  |
|           | Aggravated Assault - DV     | 2       | 1         | 100.00%    | 4         | 8          | -50.00%  | 64           | 72         | -11.11% |
|           | Violent Total:              | 3       | 2         | 50.00%     | 9         | 30         | -70.00%  | 226          | 261        | -13.41% |
| Property  | Burglary - Residential      | 1       | 1         | 0.00%      | 4         | 5          | -20.00%  | 85           | 212        | -59.91% |
|           | Burglary Garage             | 0       | 0         |            | 2         | 3          | -33.33%  | 68           | 106        | -35.85% |
|           | Burglary Commercial         | 2       | 3         | -33.33%    | 10        | 19         | -47.37%  | 110          | 156        | -29.49% |
|           | Larceny                     | 37      | 48        | -22.92%    | 170       | 176        | -3.41%   | 1960         | 2446       | -19.87% |
|           | Vehicle Theft               | 2       | 6         | -66.67%    | 15        | 18         | -16.67%  | 234          | 310        | -24.52% |
|           | Arson                       | 0       | 1         | -100.00%   | 1         | 1          | 0.00%    | 7            | 19         | -63.16% |
|           | Property Total:             | 42      | 59        | -28.81%    | 202       | 222        | -9.01%   | 2464         | 3249       | -24.16% |
| Prelimina | ry Part 1 Crime Totals:     | 45      | 61        | -26.23%    | 211       | 252        | -16.27%  | 2690         | 3510       | -23.36% |
|           | Current 7 Day Period:       | 12/     | 15/2024 - | 12/21/2024 | Prior 7 [ | Day Period | l:       | 12/8/2024 -  | 12/14/202  | 24      |
|           | Current 28 Day Period:      | 11/     | 24/2024 - | 12/21/2024 | Prior 28  | Day Perio  | d:       | 10/27/2024 - | 11/23/202  | 24      |
|           | Current YTD Day Period:     | 1       | /1/2024 - | 12/21/2024 | Prior YT  | D Period:  |          | 1/1/2023 -   | 12/21/202  | 23      |

NE - Neva-Wood District (P3)

#### 12/15/2024 TO 12/21/2024

| <u>A/C</u> | Offense Statute                            | Address              | Reported Date | Dist |
|------------|--------------------------------------------|----------------------|---------------|------|
| <u>SPB</u> | <u>3NL</u>                                 |                      |               |      |
| С          | ASSAULT 2D                                 | 3400 N LIDGERWOOD ST | 12/16/2024    | P4   |
| С          | MAIL THEFT                                 | 4200 N ADDISON ST    | 12/19/2024    | P3   |
| С          | RESIDENTIAL BURGLARY                       | 100 E DALTON AVE     | 12/19/2024    | P4   |
| С          | RETAIL THEFT WITH SPECIAL CIRCUMSTANCES 2D | 5800 N DIVISION ST   | 12/17/2024    | P3   |
| С          | ROBBERY 1D PERSON                          | 4700 N DIVISION ST   | 12/19/2024    | P4   |
| С          | THEFT 2D FROM BUILDING                     | 300 E BROAD AVE      | 12/15/2024    | P3   |
| С          | THEFT 3D ALL OTHER                         | 5700 N NEVADA ST     | 12/17/2024    | P3   |
| С          | THEFT 3D ALL OTHER                         | 3200 N NEVADA ST     | 12/19/2024    | P3   |
| А          | THEFT 3D SHOPLIFTING                       | 5500 N DIVISION ST   | 12/15/2024    | P3   |
| С          | THEFT 3D SHOPLIFTING                       | 5800 N DIVISION ST   | 12/16/2024    | P4   |
| С          | THEFT 3D SHOPLIFTING                       | 0 E EMPIRE AVE       | 12/18/2024    | P4   |
| С          | THEFT 3D SHOPLIFTING                       | 0 E EMPIRE AVE       | 12/18/2024    | P4   |
| С          | THEFT 3D SHOPLIFTING                       | 4700 N DIVISION ST   | 12/19/2024    | P4   |
| С          | THEFT 3D SHOPLIFTING                       | 4700 N DIVISION ST   | 12/20/2024    | P4   |
| С          | THEFT 3D SHOPLIFTING                       | 5800 N DIVISION ST   | 12/20/2024    | P4   |
| С          | THEFT 3D SHOPLIFTING                       | 4700 N DIVISION ST   | 12/20/2024    | P4   |
| С          | THEFT 3D SHOPLIFTING                       | 4700 N DIVISION ST   | 12/20/2024    | P4   |
| С          | THEFT 3D SHOPLIFTING                       | 4700 N DIVISION ST   | 12/15/2024    |      |
| С          | THEFT 3D SHOPLIFTING                       | 4700 N DIVISION ST   | 12/15/2024    |      |
| С          | THEFT 3D SHOPLIFTING                       | 4700 N DIVISION ST   | 12/16/2024    |      |
| С          | THEFT 3D SHOPLIFTING                       | 4700 N DIVISION ST   | 12/17/2024    |      |
| С          | THEFT 3D SHOPLIFTING                       | 4700 N DIVISION ST   | 12/17/2024    |      |
| <u>Spe</u> | <u>3SH</u>                                 |                      |               |      |
| С          | ASSAULT 2D                                 | 200 E WEDGEWOOD AVE  | 12/15/2024    | P1   |
| С          | BURGLARY 2D COMMERCIAL                     | 9200 N NEVADA ST     | 12/15/2024    | P4   |
| С          | MAIL THEFT                                 | 8300 N COLTON ST     | 12/17/2024    | P4   |
| С          | MAIL THEFT                                 | 8300 N COLTON ST     | 12/17/2024    | P2   |
| С          | MAIL THEFT                                 | 8300 N COLTON ST     | 12/20/2024    | P3   |
| С          | RETAIL THEFT WITH SPECIAL CIRCUMSTANCES 3D | 9700 N NEWPORT HWY   | 12/20/2024    | P4   |
| С          | SHOPLIFTING BURGLARY                       | 9200 N COLTON ST     | 12/20/2024    | P4   |
| С          | THEFT 2D FROM MOTOR VEHICLE                | 600 E HOLLAND AVE    | 12/18/2024    | P3   |
| С          | THEFT 3D ALL OTHER                         | 9200 N COLTON ST     | 12/18/2024    | P4   |
| С          | THEFT 3D ALL OTHER                         | 8600 N ANTIETAM DR   | 12/21/2024    | P3   |
| А          | THEFT 3D FROM BUILDING                     | 9700 N NEVADA ST     | 12/19/2024    | P4   |
| С          | THEFT 3D SHOPLIFTING                       | 9100 N NEWPORT HWY   | 12/16/2024    | P4   |
| С          | THEFT 3D SHOPLIFTING                       | 9200 N COLTON ST     | 12/17/2024    | P1   |
| С          | THEFT 3D SHOPLIFTING                       | 9200 N COLTON ST     | 12/17/2024    | P1   |
| С          | THEFT 3D SHOPLIFTING                       | 9200 N COLTON ST     | 12/18/2024    | P4   |

For protection of victim privacy, the entire address on sexual assault crimes has been redacted.

| <u>A/C</u> | Offense Statute        | Address             | Reported Date | <u>Dist</u> |
|------------|------------------------|---------------------|---------------|-------------|
| С          | THEFT 3D SHOPLIFTING   | 9200 N COLTON ST    | 12/19/2024    | P4          |
| С          | THEFT 3D SHOPLIFTING   | 10100 N NEWPORT HWY | 12/20/2024    | P6          |
| С          | THEFT 3D SHOPLIFTING   | 9200 N COLTON ST    | 12/20/2024    | P4          |
| С          | THEFT 3D SHOPLIFTING   | 9700 N NEWPORT HWY  | 12/20/2024    | P4          |
| С          | THEFT 3D SHOPLIFTING   | 6600 N DIVISION ST  | 12/20/2024    | P4          |
| С          | THEFT 3D SHOPLIFTING   | 7500 N DIVISION ST  | 12/17/2024    |             |
| С          | THEFT OF MOTOR VEHICLE | 600 E HOLLAND AVE   | 12/16/2024    | P4          |
| С          | THEFT OF MOTOR VEHICLE | 8400 N NEVADA ST    | 12/18/2024    | P4          |