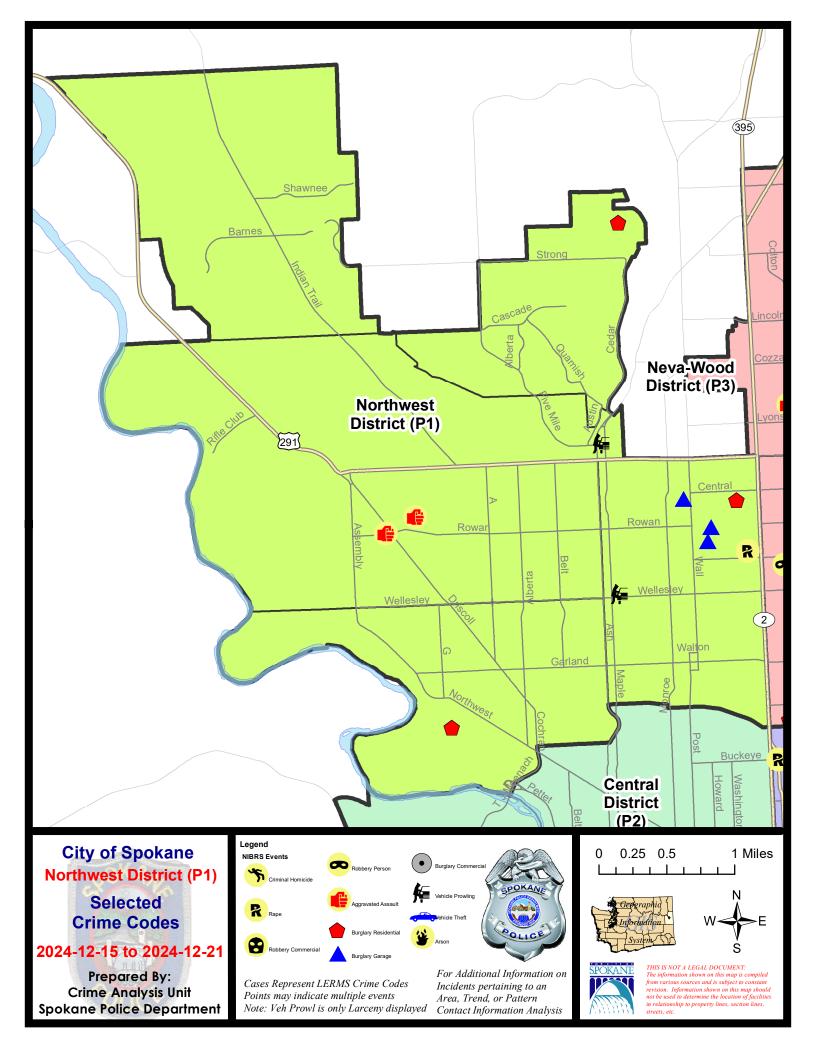

#### NW - Northwest District (P1)

|           |                                                                                                                                 | 7 Da                        | ay Compari                  | son                                               | 28 Da                         | ay Compai                       | rison                                              | YT                                  | D Comparis                           | son                                                       |
|-----------|---------------------------------------------------------------------------------------------------------------------------------|-----------------------------|-----------------------------|---------------------------------------------------|-------------------------------|---------------------------------|----------------------------------------------------|-------------------------------------|--------------------------------------|-----------------------------------------------------------|
| NIBRS Ca  | ategories (Part 1 Selected)                                                                                                     | Current                     | Prior                       | Percent                                           | Current                       | Prior                           | Percent                                            | Current                             | Prior                                | Percent                                                   |
| Violent   | Criminal Homicide<br>Rape<br>Robbery - Commercial<br>Robbery - Person<br>Aggravated Assault - Non DV<br>Aggravated Assault - DV | 0<br>1<br>0<br>0<br>1<br>1  | 0<br>0<br>3<br>0<br>2<br>0  | -100.00%<br>-50.00%                               | 0<br>3<br>3<br>0<br>3<br>2    | 0<br>1<br>0<br>2<br>3<br>3<br>3 | 200.00%<br>-100.00%<br>0.00%<br>-33.33%            | 4<br>33<br>10<br>14<br>49<br>47     | 1<br>33<br>6<br>16<br>51<br>39       | 300.00%<br>0.00%<br>66.67%<br>-12.50%<br>-3.92%<br>20.51% |
|           | Violent Total:                                                                                                                  | 3                           | 5                           | -40.00%                                           | 11                            | 9                               | 22.22%                                             | 157                                 | 146                                  | 7.53%                                                     |
| Property  | Burglary - Residential<br>Burglary Garage<br>Burglary Commercial<br>Larceny<br>Vehicle Theft<br>Arson                           | 3<br>3<br>0<br>20<br>0<br>0 | 3<br>2<br>1<br>21<br>6<br>0 | 0.00%<br>50.00%<br>-100.00%<br>-4.76%<br>-100.00% | 10<br>9<br>3<br>78<br>10<br>0 | 8<br>18<br>1<br>92<br>17<br>0   | 25.00%<br>-50.00%<br>200.00%<br>-15.22%<br>-41.18% | 87<br>105<br>39<br>1038<br>149<br>5 | 131<br>90<br>37<br>1028<br>168<br>10 | -33.59%<br>16.67%<br>5.41%<br>0.97%<br>-11.31%<br>-50.00% |
|           | Property Total:                                                                                                                 | 26                          | 33                          | -21.21%                                           | 110                           | 136                             | -19.12%                                            | 1423                                | 1464                                 | -2.80%                                                    |
| Prelimina | ry Part 1 Crime Totals:                                                                                                         | 29                          | 38                          | -23.68%                                           | 121                           | 145                             | -16.55%                                            | 1580                                | 1610                                 | -1.86%                                                    |
|           | Current 7 Day Period:                                                                                                           |                             |                             | 12/21/2024<br>12/21/2024                          |                               | ay Period<br>Day Perio          |                                                    | 12/8/2024 -<br>10/27/2024 -         |                                      |                                                           |
|           | Current 28 Day Period:<br>Current YTD Day Period:                                                                               |                             |                             | 12/21/2024                                        |                               | Day Perio<br>D Period:          | u.                                                 | 1/1/2023 -                          |                                      |                                                           |

Note: On 1/8/23 a boundary change to P1 added a portion of the prior area to P2 (SPA2EG); Consequently activity in P1 will appear a bit lower if compared to printed CompStat reports prior to 1/8/23

NW - Northwest District (P1)