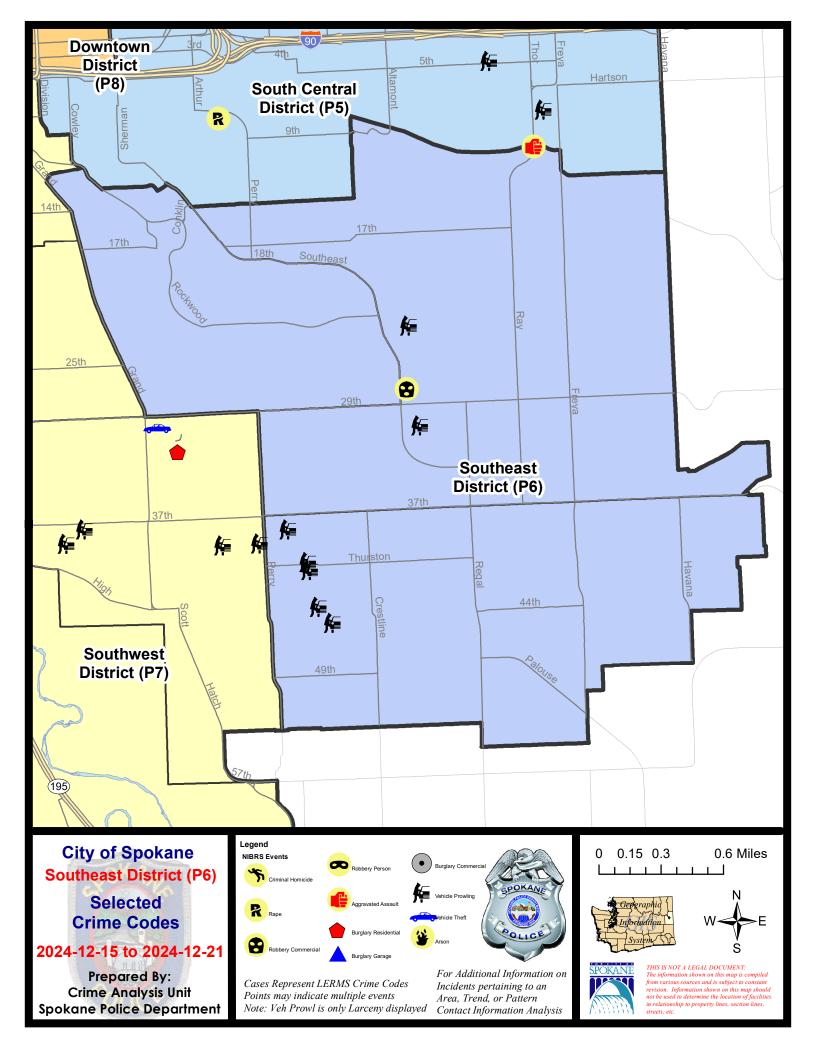

eports prior to this date</u> <u>should not be used as a comparison to those on this report</u>. Additional info on these reporting standards can be found on the FBI website: <u>https://ucr.fbi.gov/nibrs-overview</u>

This chart represents Preliminary counts of selected crime categories from Police Case Reports. Full statistical analysis to determine the confidence level of this data has not been performed. The % change columns on the preliminary counts differ from the percentage change on the NIBRS crime report, sometimes significantly. The CompStat report is designed for operational use and includes only selected NIBRS categories and coding less complex than full NIBRS rules. Official statistics for these and other NIBRS categories can be found on WASPC & FBI websites once available.





SE - Southeast District (P6)



| <u>A/C</u> | Offense Statute                  | Address               | Reported Date | <u>Dist</u> |
|------------|----------------------------------|-----------------------|---------------|-------------|
| <u>SPC</u> | 6LH                              |                       |               |             |
| С          | DRIVE BY SHOOTING                | S RAY PL / E 11TH AVE | 12/20/2024    | P6          |
| С          | ROBBERY 2D COMMERCIAL            | 2500 E 29TH AVE       | 12/17/2024    | P6          |
| С          | THEFT 2D ALL OTHER               | 2500 E 29TH AVE       | 12/19/2024    | P6          |
| С          | THEFT 2D FROM MOTOR VEHICLE      | 2300 S SOUTHEAST BLVD | 12/17/2024    | P6          |
| С          | THEFT 2D FROM MOTOR VEH