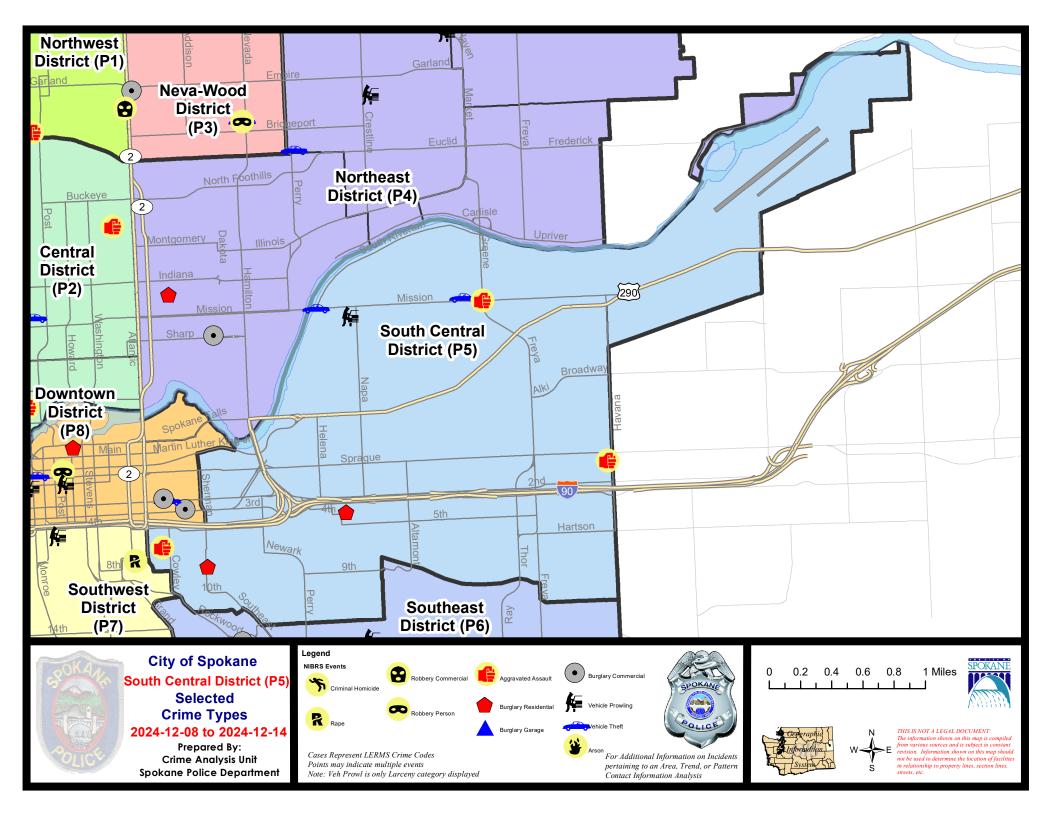

### **SE - South Central District (P5)**

## **Preliminary IBR Counts**

|           |                                                                                                                  | 7 Da                       | ny Compan              | ison                                   | 28 Da                       | ay Compai                              | rison                                                | YT                                        | D Comparis                         | son                                                          |
|-----------|------------------------------------------------------------------------------------------------------------------|----------------------------|------------------------|----------------------------------------|-----------------------------|----------------------------------------|------------------------------------------------------|-------------------------------------------|------------------------------------|--------------------------------------------------------------|
| NIBRS Ca  | ntegories (Part 1 Selected)                                                                                      | Current                    | Prior                  | Percent                                | Current                     | Prior                                  | Percent                                              | Current                                   | Prior                              | Percent                                                      |
| Violent   | Criminal Homicide Rape Robbery - Commercial Robbery - Person Aggravated Assault - Non DV Aggravated Assault - DV | 0<br>0<br>0<br>0<br>2<br>1 | 0<br>0<br>0<br>1<br>1  | -100.00%<br>100.00%<br>0.00%           | 0<br>1<br>0<br>1<br>5<br>2  | 3<br>2<br>0<br>3<br>7<br>5             | -100.00%<br>-50.00%<br>-66.67%<br>-28.57%<br>-60.00% | 3<br>20<br>2<br>18<br>62<br>50            | 2<br>38<br>4<br>21<br>69<br>51     | 50.00%<br>-47.37%<br>-50.00%<br>-14.29%<br>-10.14%<br>-1.96% |
|           | Violent Total:                                                                                                   | 3                          | 3                      | 0.00%                                  | 9                           | 20                                     | -55.00%                                              | 155                                       | 185                                | -16.22%                                                      |
| Property  | Burglary - Residential Burglary Garage Burglary Commercial Larceny Vehicle Theft Arson                           | 2<br>0<br>0<br>13<br>2     | 0<br>0<br>1<br>17<br>0 | -100.00%<br>-23.53%<br>-100.00%        | 5<br>1<br>7<br>53<br>3<br>2 | 5<br>1<br>5<br>70<br>18                | 0.00%<br>0.00%<br>40.00%<br>-24.29%<br>-83.33%       | 68<br>32<br>57<br>694<br>103<br>20        | 62<br>49<br>79<br>722<br>154<br>11 | 9.68% -34.69% -27.85% -3.88% -33.12% 81.82%                  |
|           | Property Total:                                                                                                  | 17                         | 19                     | -10.53%                                | 71                          | 99                                     | -28.28%                                              | 974                                       | 1077                               | -9.56%                                                       |
| Prelimina | ry Part 1 Crime Totals:                                                                                          | 20                         | 22                     | -9.09%                                 | 80                          | 119                                    | -32.77%                                              | 1129                                      | 1262                               | -10.54%                                                      |
|           | Current 7 Day Period:<br>Current 28 Day Period:<br>Current YTD Day Period:                                       | 11/                        | 17/2024                | 12/14/2024<br>12/14/2024<br>12/14/2024 | Prior 28                    | Day Period<br>Day Period:<br>D Period: |                                                      | 12/1/2024 -<br>10/20/2024 -<br>1/1/2023 - | - 11/16/202                        | 24                                                           |

## SE - South Central District (P5)

| A/C | Offense Statute             | <u>Address</u>                       | Reported Date | <u>Dist</u> |
|-----|-----------------------------|--------------------------------------|---------------|-------------|
| SPC | <u>:5EC</u>                 |                                      |               |             |
| С   | ASSAULT 1D                  | 4200 E SPRAGUE AVE                   | 12/12/2024    | P6          |
| С   | ASSAULT OF A CHILD 2D       | 100 E HARTSON AVE                    | 12/10/2024    | P6          |
| С   | RESIDENTIAL BURGLARY        | 800 S SHERMAN ST                     | 12/10/2024    | P6          |
| С   | RESIDENTIAL BURGLARY        | 1800 E 4TH AVE                       | 12/11/2024    | P6          |
| С   | THEFT 2D ALL OTHER          | 3300 E SPRAGUE AVE                   | 12/12/2024    | P6          |
| С   | THEFT 2D FROM BUILDING      | 800 S SHERMAN ST                     | 12/10/2024    | P6          |
| С   | THEFT 2D FROM BUILDING      | 800 S SHERMAN ST                     | 12/10/2024    | P5          |
| С   | THEFT 2D FROM BUILDING      | 800 S SHERMAN ST                     | 12/10/2024    | P5          |
| С   | THEFT 2D FROM BUILDING      | 4000 E BROADWAY AVE                  | 12/13/2024    | P5          |
| С   | THEFT 2D SHOPLIFTING        | 3000 E SPRAGUE AVE                   | 12/10/2024    |             |
| С   | THEFT 3D ALL OTHER          | 200 S HOGAN ST                       | 12/11/2024    | P5          |
| С   | THEFT 3D FROM BUILDING      | 400 S THOR ST                        | 12/9/2024     | P5          |
| С   | THEFT 3D SHOPLIFTING        | 3600 E SPRAGUE AVE                   | 12/11/2024    |             |
| SPC | 25GP                        |                                      |               |             |
| С   | ASSAULT 2D                  | E MISSION AVE / N GREENE ST          | 12/13/2024    | P5          |
| С   | MAIL THEFT                  | 1600 E SOUTH RIVERTON AVE            | 12/12/2024    | P5          |
| С   | THEFT 2D ALL OTHER          | 1500 N REGAL ST                      | 12/12/2024    | P5          |
| С   | THEFT 3D FROM MOTOR VEHICLE | 1900 E SINTO AVE                     | 12/12/2024    | P5          |
| С   | THEFT 3D SHOPLIFTING        | 3100 E MISSION AVE                   | 12/9/2024     |             |
| С   | THEFT OF MOTOR VEHICLE      | E MISSION AVE / E SOUTH RIVERTON AVE | 12/8/2024     | P6          |
| С   | THEFT OF MOTOR VEHICLE      | 3000 E MISSION AVE                   | 12/9/2024     | P5          |
|     |                             |                                      |               |             |