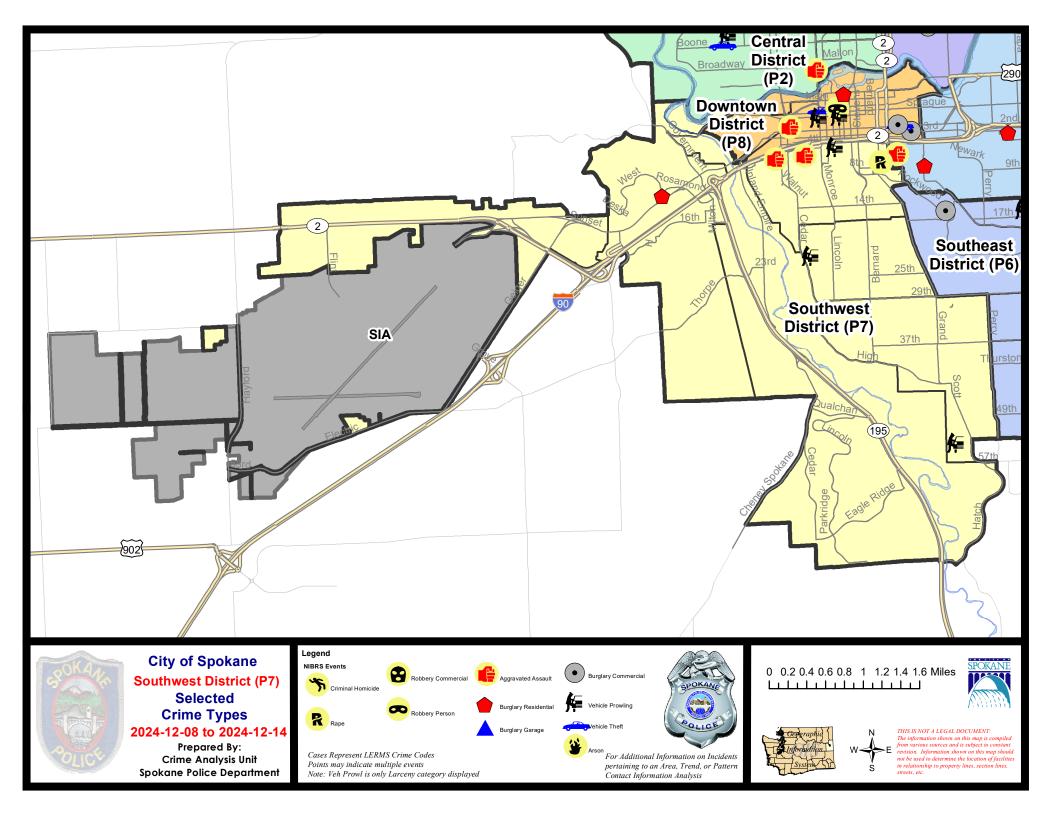

#### **SW - Southwest District (P7)**

## **Preliminary IBR Counts**

|           |                                                                                                                  | 7 Da                   | ay Compari                 | son                                    | 28 Day Comparison           |                                      |                                                   | YT                                        | YTD Comparison                    |                                                               |  |
|-----------|------------------------------------------------------------------------------------------------------------------|------------------------|----------------------------|----------------------------------------|-----------------------------|--------------------------------------|---------------------------------------------------|-------------------------------------------|-----------------------------------|---------------------------------------------------------------|--|
| NIBRS Ca  | ategories (Part 1 Selected)                                                                                      | Current                | Prior                      | Percent                                | Current                     | Prior                                | Percent                                           | Current                                   | Prior                             | Percent                                                       |  |
| Violent   | Criminal Homicide Rape Robbery - Commercial Robbery - Person Aggravated Assault - Non DV Aggravated Assault - DV | 0<br>1<br>0<br>1<br>1  | 0<br>0<br>0<br>0<br>0      |                                        | 0<br>2<br>0<br>1<br>3<br>3  | 0<br>3<br>0<br>0<br>1                | -33.33%                                           | 2<br>27<br>1<br>12<br>36<br>28            | 2<br>28<br>5<br>18<br>41<br>27    | 0.00%<br>-3.57%<br>-80.00%<br>-33.33%<br>-12.20%<br>3.70%     |  |
|           | Violent Total:                                                                                                   | 4                      | 0                          |                                        | 9                           | 4                                    | 125.00%                                           | 106                                       | 121                               | -12.40%                                                       |  |
| Property  | Burglary - Residential Burglary Garage Burglary Commercial Larceny Vehicle Theft Arson                           | 1<br>0<br>0<br>12<br>0 | 0<br>0<br>1<br>8<br>3<br>0 | -100.00%<br>50.00%<br>-100.00%         | 1<br>1<br>4<br>48<br>5<br>1 | 5<br>8<br>1<br>52<br>3<br>0          | -80.00%<br>-87.50%<br>300.00%<br>-7.69%<br>66.67% | 71<br>55<br>27<br>668<br>81<br>9          | 73<br>68<br>39<br>853<br>160<br>3 | -2.74%<br>-19.12%<br>-30.77%<br>-21.69%<br>-49.38%<br>200.00% |  |
|           | Property Total:                                                                                                  | 13                     | 12                         | 8.33%                                  | 60                          | 69                                   | -13.04%                                           | 911                                       | 1196                              | -23.83%                                                       |  |
| Prelimina | ry Part 1 Crime Totals:                                                                                          | 17                     | 12                         | 41.67%                                 | 69                          | 73                                   | -5.48%                                            | 1017                                      | 1317                              | -22.78%                                                       |  |
|           | Current 7 Day Period: Current 28 Day Period: Current YTD Day Period:                                             | 11/                    | 17/2024 -                  | 12/14/2024<br>12/14/2024<br>12/14/2024 | Prior 28                    | Day Period<br>Day Perio<br>D Period: |                                                   | 12/1/2024 -<br>10/20/2024 -<br>1/1/2023 - | 11/16/202                         | 24                                                            |  |