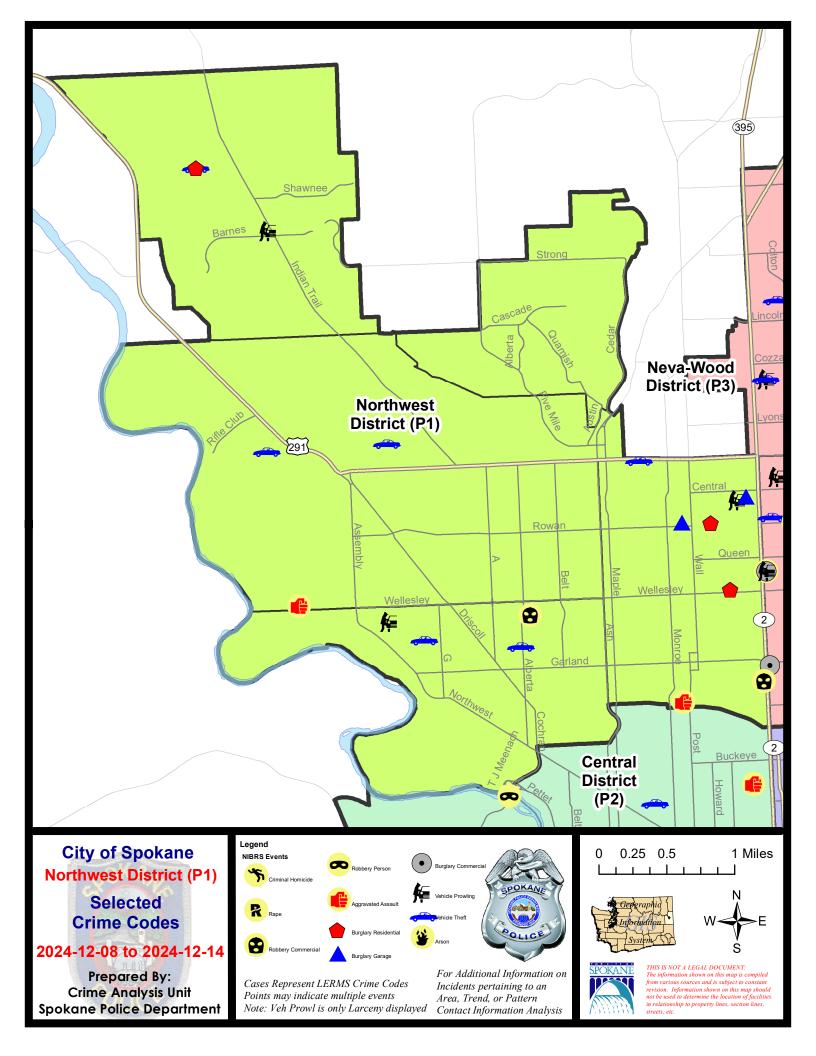

## NW - Northwest District (P1)

| A/C        | Offense Statute                        | <u>Address</u>         | Reported Date | <u>Dist</u> |
|------------|----------------------------------------|------------------------|---------------|-------------|
| SPA        | 1AD                                    |                        |               |             |
| С          | SHOPLIFTING USE FORCE TO FLEE ROBBERY  | 2500 W WELLESLEY AVE   | 12/12/2024    | P1          |
| С          | THEFT 3D ALL OTHER                     | 4500 N WINDSOR DR      | 12/10/2024    |             |
| С          | THEFT 3D FROM BUILDING                 | 2200 W WELLESLEY AVE   | 12/13/2024    | P1          |
| С          | THEFT 3D FROM MOTOR VEHICLE            | 4000 W PRINCETON AVE   | 12/9/2024     | P1          |
| С          | THEFT OF MOTOR VEHICLE                 | 2600 W LACROSSE AVE    | 12/10/2024    | P1          |
| С          | THEFT OF MOTOR VEHICLE                 | 3600 W LONGFELLOW AVE  | 12/14/2024    | P1          |
| <u>SPA</u> | 1BS                                    |                        |               |             |
| С          | THEFT 3D ALL OTHER                     | 6400 N ELMHURST ST     | 12/9/2024     |             |
| С          | THEFT 3D FROM BUILDING                 | 2500 W HOUSTON AVE     | 12/11/2024    | P1          |
| С          | THEFT OF MOTOR VEHICLE                 | 3900 W LYONS AVE       | 12/13/2024    | P1          |
| SPA        | 1IT                                    |                        |               |             |
| С          | RESIDENTIAL BURGLARY                   | 9900 N SUNDANCE DR     | 12/9/2024     | P1          |
| С          | THEFT 3D ALL OTHER                     | 8500 N GREENWOOD ST    | 12/8/2024     |             |
| С          | THEFT 3D FROM BUILDING                 | 9900 N SUNDANCE DR     | 12/9/2024     | P1          |
| С          | THEFT 3D FROM MOTOR VEHICLE            | 9100 N INDIAN TRAIL RD | 12/10/2024    | P1          |
| С          | THEFT 3D SHOPLIFTING                   | 9000 N INDIAN TRAIL RD | 12/12/2024    |             |
| С          | THEFT OF MOTOR VEHICLE                 | 9900 N SUNDANCE DR     | 12/9/2024     | P1          |
| SPA        | 1NH                                    |                        |               |             |
| С          | ASSAULT 2D                             | 800 W CORA AVE         | 12/9/2024     | P1          |
| С          | BURGLARY 1D FROM RESIDENCE             | 400 W ROWAN AVE        | 12/12/2024    | P1          |
| С          | BURGLARY 2D GARAGE                     | 5500 N POST ST         | 12/8/2024     | P1          |
| С          | BURGLARY 2D GARAGE                     | 100 W COLUMBIA AVE     | 12/9/2024     | P1          |
| С          | RESIDENTIAL BURGLARY                   | 4700 N WHITEHOUSE ST   | 12/10/2024    | P1          |
| С          | ROBBERY 1D COMMERCIAL                  | 3600 N DIVISION ST     | 12/13/2024    | P1          |
| С          | THEFT 1D ALL OTHER                     | 5500 N WALL ST         | 12/10/2024    | P1          |
| С          | THEFT 1D FROM BUILDING                 | 400 W ROWAN AVE        | 12/12/2024    | P1          |
| С          | THEFT 2D FROM MOTOR VEHICLE            | 200 W FRANKLIN CT      | 12/10/2024    |             |
| С          | THEFT 3D ALL OTHER                     | 4000 N HOWARD ST       | 12/13/2024    | P8          |
| С          | THEFT 3D ALL OTHER                     | 5400 N MADISON ST      | 12/10/2024    |             |
| С          | THEFT 3D ALL OTHER                     | 4100 N ADAMS ST        | 12/13/2024    |             |
| С          | THEFT 3D ALL OTHER                     | 800 W CORA AVE         | 12/14/2024    |             |
| С          | THEFT 3D VEHICLE PARTS AND ACCESSORIES | 4000 N HOWARD ST       | 12/13/2024    | P1          |
| Α          | THEFT OF MOTOR VEHICLE                 | 1200 W FRANCIS AVE     | 12/10/2024    | P1          |
| <u>SPA</u> | 1NW                                    |                        |               |             |
| С          | HARASSMENT WEAPON INVOLVED             | 5000 W WELLESLEY AVE   | 12/13/2024    | P1          |
| С          | MAIL THEFT                             | 4700 N DRISCOLL BLVD   | 12/10/2024    | P1          |
| С          | MAIL THEFT                             | 6000 N SUTHERLIN ST    | 12/13/2024    | P1          |
|            |                                        |                        |               |             |

| A/C | Offense Statute        | Address          | Reported Date | <u>Dist</u> |
|-----|------------------------|------------------|---------------|-------------|
| С   | THEFT 3D ALL OTHER     | 5100 N BELT ST   | 12/14/2024    |             |
| С   | THEFT OF MOTOR VEHICLE | 6600 N VICTOR ST | 12/13/2024    | P1          |