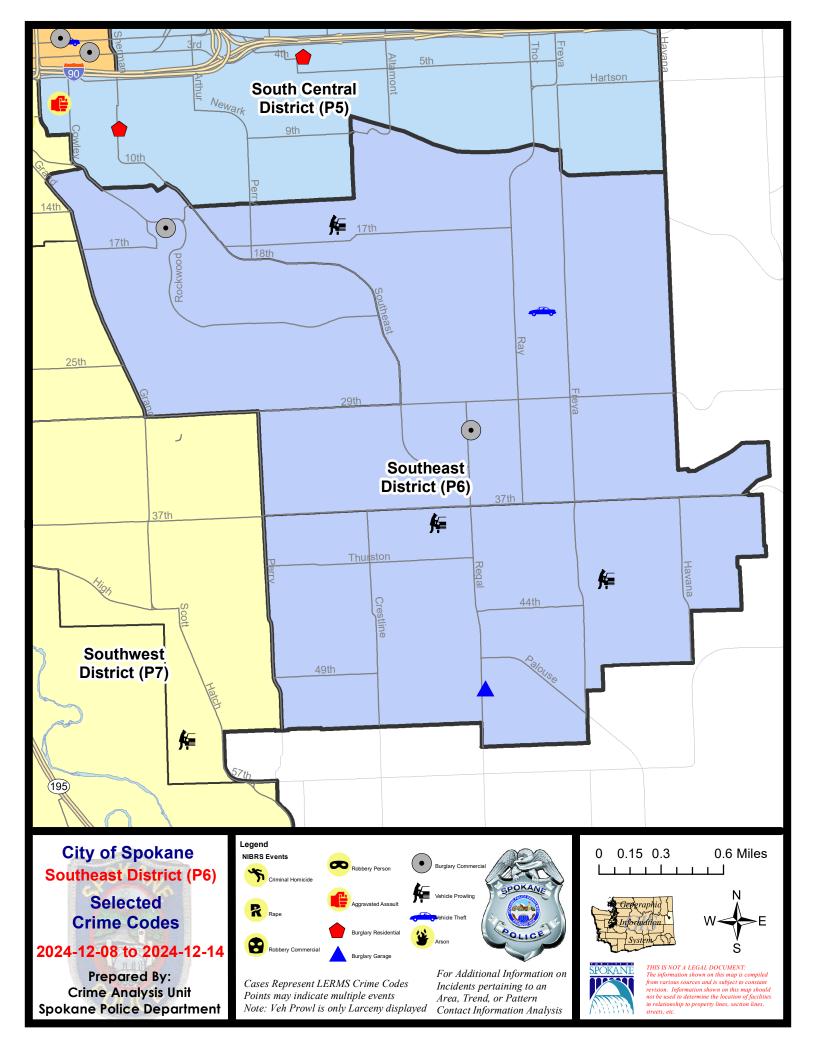

### **SE - Southeast District (P6)**

## **Preliminary IBR Counts**

|           |                                                                                                                  | 7 Da                                                                       | y Compar                    | ison                                                             | 28 Day Comparison           |                             |                                                                           | YTI                               | D Comparis                   | son                                                        |
|-----------|------------------------------------------------------------------------------------------------------------------|----------------------------------------------------------------------------|-----------------------------|------------------------------------------------------------------|-----------------------------|-----------------------------|---------------------------------------------------------------------------|-----------------------------------|------------------------------|------------------------------------------------------------|
| NIBRS Ca  | ategories (Part 1 Selected)                                                                                      | Current                                                                    | Prior                       | Percent                                                          | Current                     | Prior                       | Percent                                                                   | Current                           | Prior                        | Percent                                                    |
| Violent   | Criminal Homicide Rape Robbery - Commercial Robbery - Person Aggravated Assault - Non DV Aggravated Assault - DV | 0<br>0<br>0<br>0<br>0                                                      | 0<br>0<br>0<br>0<br>0       |                                                                  | 0<br>0<br>0<br>0<br>1       | 0<br>0<br>0<br>0<br>1       | 0.00%                                                                     | 1<br>9<br>11<br>8<br>19<br>21     | 1<br>7<br>5<br>4<br>19       | 0.00%<br>28.57%<br>120.00%<br>100.00%<br>0.00%<br>31.25%   |
|           | Violent Total:                                                                                                   | 0                                                                          | 0                           |                                                                  | 1                           | 2                           | -50.00%                                                                   | 69                                | 52                           | 32.69%                                                     |
| Property  | Burglary - Residential Burglary Garage Burglary Commercial Larceny Vehicle Theft Arson                           | 0<br>2<br>2<br>11<br>1<br>0                                                | 0<br>0<br>0<br>11<br>4<br>2 | 0.00%<br>-75.00%<br>-100.00%                                     | 4<br>3<br>4<br>43<br>7<br>2 | 4<br>0<br>1<br>37<br>6<br>0 | 0.00%<br>300.00%<br>16.22%<br>16.67%                                      | 49<br>26<br>25<br>482<br>84<br>10 | 46<br>41<br>26<br>503<br>136 | 6.52%<br>-36.59%<br>-3.85%<br>-4.17%<br>-38.24%<br>900.00% |
|           | Property Total:                                                                                                  | 16                                                                         | 17                          | -5.88%                                                           | 63                          | 48                          | 31.25%                                                                    | 676                               | 753                          | -10.23%                                                    |
| Prelimina | ry Part 1 Crime Totals:                                                                                          | 16                                                                         | 17                          | -5.88%                                                           | 64                          | 50                          | 28.00%                                                                    | 745                               | 805                          | -7.45%                                                     |
|           | Current 7 Day Period: Current 28 Day Period: Current YTD Day Period:                                             | 12/8/2024 - 12/14/2024<br>11/17/2024 - 12/14/2024<br>1/1/2024 - 12/14/2024 |                             | Prior 7 Day Period:<br>Prior 28 Day Period:<br>Prior YTD Period: |                             |                             | 12/1/2024 - 12/7/2024<br>10/20/2024 - 11/16/2024<br>1/1/2023 - 12/14/2023 |                                   |                              |                                                            |

## SE - Southeast District (P6)

| A/C | Offense Statute                        | Address              | Reported Date | <u>Dist</u> |
|-----|----------------------------------------|----------------------|---------------|-------------|
| SPC | <u>:6LH</u>                            |                      |               |             |
| С   | BURGLARY 2D COMMERCIAL                 | 3100 S REGAL ST      | 12/10/2024    | P6          |
| С   | MAIL THEFT                             | 3700 E 26TH AVE      | 12/9/2024     | P6          |
| С   | MAIL THEFT                             | 3500 E 26TH AVE      | 12/12/2024    | P6          |
| С   | THEFT 2D ALL OTHER                     | 3400 E 22ND AVE      | 12/12/2024    | P6          |
| С   | THEFT 2D FROM MOTOR VEHICLE            | 2000 E 16TH AVE      | 12/8/2024     | P6          |
| С   | THEFT OF MOTOR VEHICLE                 | 3400 E 22ND AVE      | 12/12/2024    | P6          |
| SPC | <u>:6RW</u>                            |                      |               |             |
| С   | BURGLARY 2D COMMERCIAL                 | 800 E CREST RD       | 12/9/2024     | P6          |
| С   | THEFT 1D VEHICLE PARTS AND ACCESSORIES | 700 E PLATEAU RD     | 12/11/2024    | P6          |
| SPC | :6SG                                   |                      |               |             |
| С   | BURGLARY 2D GARAGE                     | 5000 S REGAL ST      | 12/13/2024    | P6          |
| С   | BURGLARY 2D GARAGE                     | 5000 S REGAL ST      | 12/13/2024    |             |
| С   | THEFT 2D FROM BUILDING                 | 5000 S REGAL ST      | 12/13/2024    |             |
| С   | THEFT 2D SHOPLIFTING                   | 4900 S REGAL ST      | 12/14/2024    |             |
| С   | THEFT 3D FROM MOTOR VEHICLE            | 4200 S BELLEGROVE LN | 12/9/2024     | P6          |
| С   | THEFT 3D FROM MOTOR VEHICLE            | 2600 E 38TH AVE      | 12/13/2024    | P6          |
| С   | THEFT 3D VEHICLE PARTS AND ACCESSORIES | 3300 E 55TH AVE      | 12/11/2024    | P6          |
| С   | THEFT OF A FIREARM FROM BUILDING       | 4400 S REGAL ST      | 12/13/2024    | P6          |