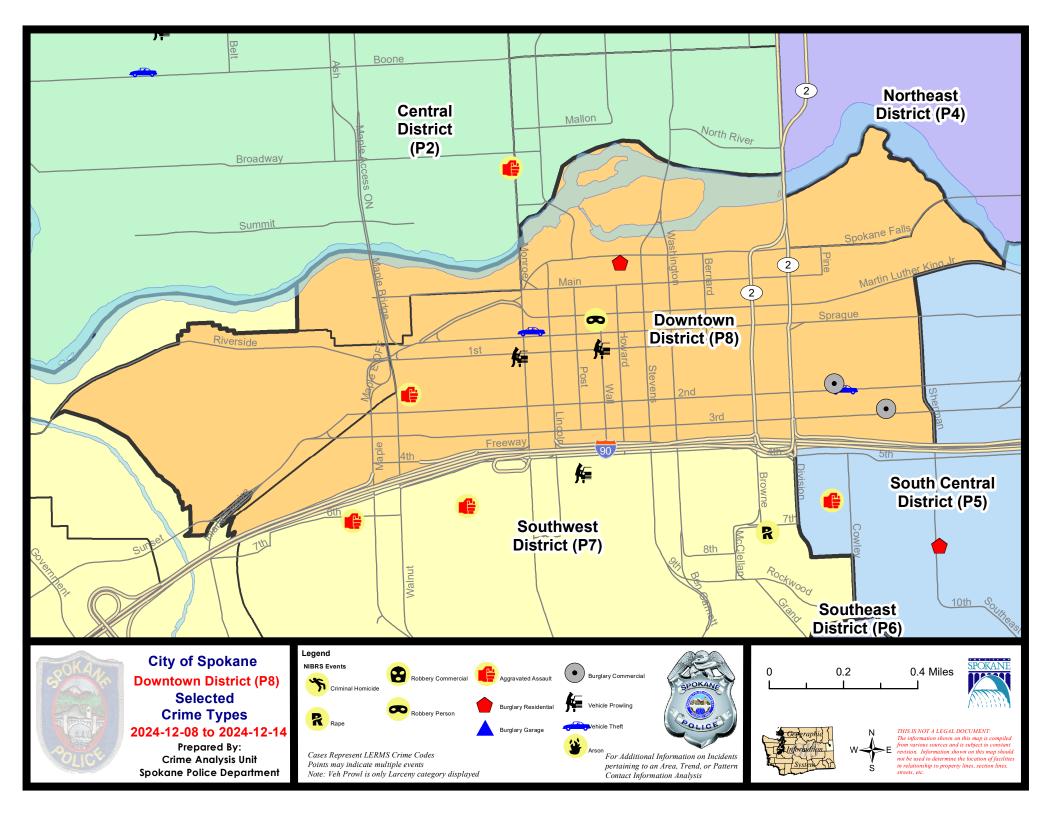

| 11/                         | 17/2024                     | - 12/14/2024<br>- 12/14/2024<br>- 12/14/2024 | Prior 28                   | Day Period<br>Day Period:   |                                                                 | 12/1/2024 -<br>10/20/2024 -<br>1/1/2023 - |                                     | 4                                                           |

Prepared by SPD Crime Analysis Office - Monday, December 16, 2024

NOTE: SPD moved from UCR to the NIBRS reporting standard on 10/4/16 following the transition to a new RMS System. Numbers on CompStat reports prior to this date should not be used as a comparison to those on this report. Additional info on these reporting standards can be found on the FBI website: https://ucr.fbi.gov/nibrs-overview





## SW - Downtown District (P8)



| A/C | Offense Statute                            | <u>Address</u>            | Reported Date | <u>Dist</u> |
|-----|--------------------------------------------|---------------------------|---------------|-------------|
| SPD | 28BA                                       |                           |               |             |
| С   | MAIL THEFT                                 | 1600 W PACIFIC AVE        | 12/9/2024     | P8          |
| С   | THEFT 3D ALL OTHER                         | 1900 W RIVERSIDE AVE      | 12/9/2024     | P1          |
| SPD | 8EC                                        |                           |               |             |
| С   | BURGLARY 2D COMMERCIAL                     | 100 E SHORT AVE           | 12/9/2024     | P