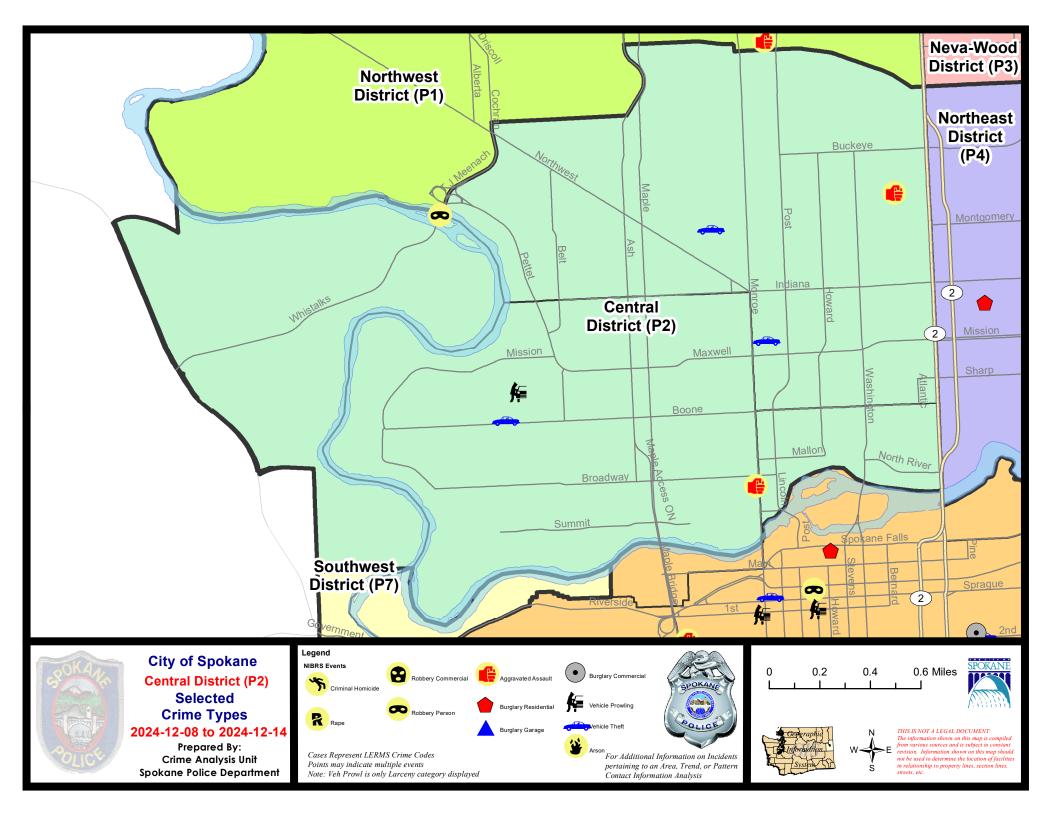

## **NW - North Central District (P2)**

## NW - Central District (P2)

| A/C | Offense Statute             | <u>Address</u>                    | Reported Date | <u>Dist</u> |
|-----|-----------------------------|-----------------------------------|---------------|-------------|
| SPA | . <u>2EG</u>                |                                   |               |             |
| С   | ASSAULT 1D                  | 2400 N NORMANDIE ST               | 12/9/2024     | P1          |
| С   | BURGLARY 1D FROM RESIDENCE  | 2400 N NORMANDIE ST               | 12/9/2024     | P1          |
| С   | MAIL THEFT                  | 900 W AUGUSTA AVE                 | 12/9/2024     | P2          |
| С   | MAIL THEFT                  | 1100 W DALTON AVE                 | 12/10/2024    | P2          |
| С   | MAIL THEFT                  | 1200 W FAIRVIEW AVE               | 12/11/2024    | P2          |
| С   | THEFT 2D ALL OTHER          | 300 W DALTON AVE                  | 12/10/2024    | P2          |
| С   | THEFT 3D ALL OTHER          | N HOWARD ST / W MAXWELL AVE       | 12/13/2024    | P1          |
| С   | THEFT OF MOTOR VEHICLE      | 900 W SPOFFORD AVE                | 12/10/2024    | P1          |
| С   | THEFT OF MOTOR VEHICLE      | N JEFFERSON ST / W MONTGOMERY AVE | 12/10/2024    | P1          |
| SPA | 2RS                         |                                   |               |             |
| С   | MAIL THEFT                  | 100 W CATALDO AVE                 | 12/10/2024    | P2          |
| С   | MAIL THEFT                  | 100 W CATALDO AVE                 | 12/11/2024    | P2          |
| SPA | <u> 2WC</u>                 |                                   |               |             |
| С   | ASSAULT 2D                  | 700 N MONROE ST                   | 12/12/2024    | P1          |
| С   | MAIL THEFT                  | 2300 W BROADWAY AVE               | 12/10/2024    | P2          |
| С   | THEFT 2D FROM MOTOR VEHICLE | 2300 W SINTO AVE                  | 12/12/2024    | P2          |
| С   | THEFT 3D ALL OTHER          | 1800 W SUMMIT PKWY                | 12/8/2024     |             |
| С   | THEFT 3D SHOPLIFTING        | 1200 N MONROE ST                  | 12/8/2024     | P2          |
| С   | THEFT OF MOTOR VEHICLE      | 2400 W BOONE AVE                  | 12/11/2024    | P6          |
| SPA | 2WH                         |                                   |               |             |
| С   | MAIL THEFT                  | 1900 N HOLY NAMES CT              | 12/12/2024    | P2          |
| Α   | ROBBERY 1D PERSON           | 2500 W T J MEENACH DR             | 12/10/2024    | P1          |
| С   | THEFT 3D ALL OTHER          | 1100 N INLAND ST                  | 12/11/2024    |             |
|     |                             |                                   |               |             |