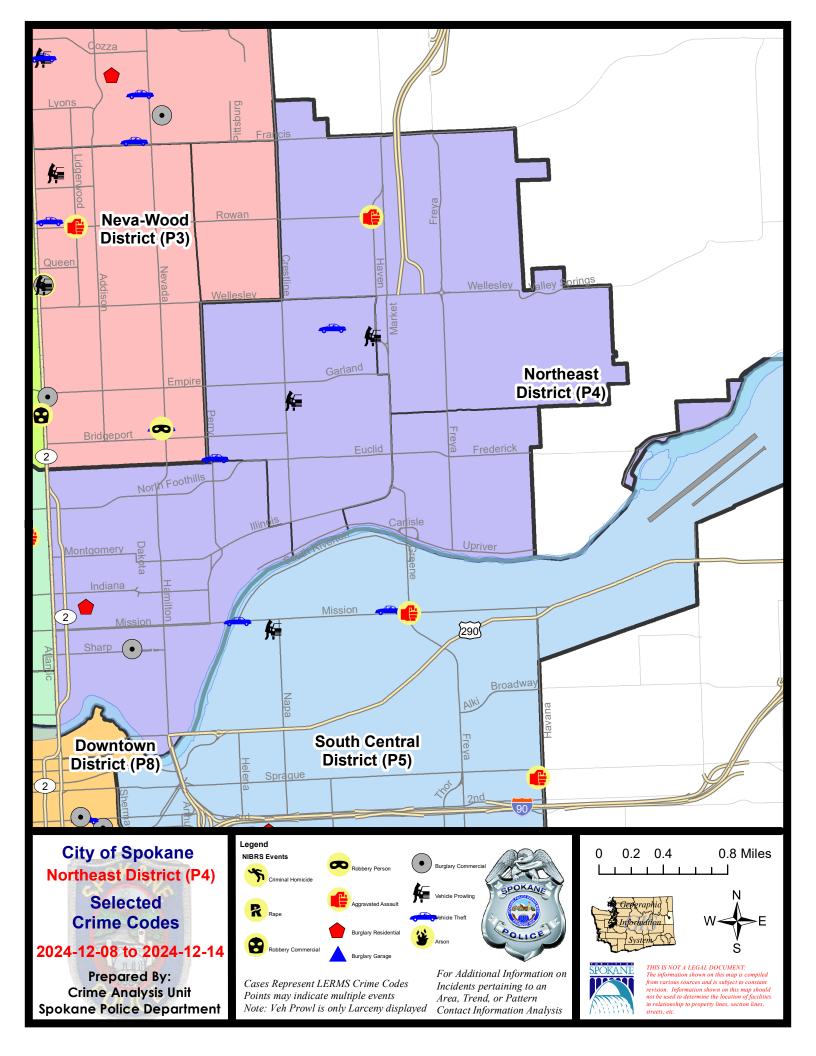

### **NE - Northeast District (P4)**

## NE - Northeast District (P4)

| A/C        | Offense Statute                        | <u>Address</u>                | Reported Date | <u>Dist</u> |
|------------|----------------------------------------|-------------------------------|---------------|-------------|
| <u>SPB</u> | <u>4BE</u>                             |                               |               |             |
| Α          | THEFT 1D FROM MOTOR VEHICLE            | 2100 E GORDON AVE             | 12/9/2024     | P4          |
| С          | THEFT 2D ALL OTHER                     | N CRESTLINE ST / E EUCLID AVE | 12/11/2024    | P4          |
| С          | THEFT 2D FROM BUILDING                 | 3200 N COOK ST                | 12/12/2024    | P4          |
| С          | THEFT 3D FROM MOTOR VEHICLE            | 2900 E RICH AVE               | 12/8/2024     | P4          |
| С          | THEFT OF MOTOR VEHICLE                 | 1400 E DALTON AVE             | 12/8/2024     | P4          |
| Α          | THEFT OF MOTOR VEHICLE                 | 2500 E LONGFELLOW AVE         | 12/12/2024    | P4          |
| <u>SPB</u> | <u>4HI</u>                             |                               |               |             |
| С          | HARASSMENT FELONY WEAPON INVOLVED      | 2900 E ROWAN AVE              | 12/11/2024    | P4          |
| С          | THEFT 2D FROM BUILDING                 | 2700 E EVERETT AVE            | 12/10/2024    | P4          |
| SPB        | <u>4LO</u>                             |                               |               |             |
| С          | BURGLARY 2D COMMERCIAL                 | 600 E SHARP AVE               | 12/11/2024    | P4          |
| С          | RESIDENTIAL BURGLARY                   | 200 E NORA AVE                | 12/8/2024     | P4          |
| С          | THEFT 3D ALL OTHER                     | 800 E MARIETTA AVE            | 12/10/2024    | P4          |
| С          | THEFT 3D FROM BUILDING                 | 0 E MONTGOMERY AVE            | 12/9/2024     | P4          |
| С          | THEFT 3D SHOPLIFTING                   | 1500 E ILLINOIS AVE           | 12/11/2024    | P4          |
| С          | THEFT 3D SHOPLIFTING                   | 900 E SPRINGFIELD AVE         | 12/11/2024    | P4          |
| С          | THEFT 3D VEHICLE PARTS AND ACCESSORIES | 2600 N HAMILTON ST            | 12/13/2024    | P4          |