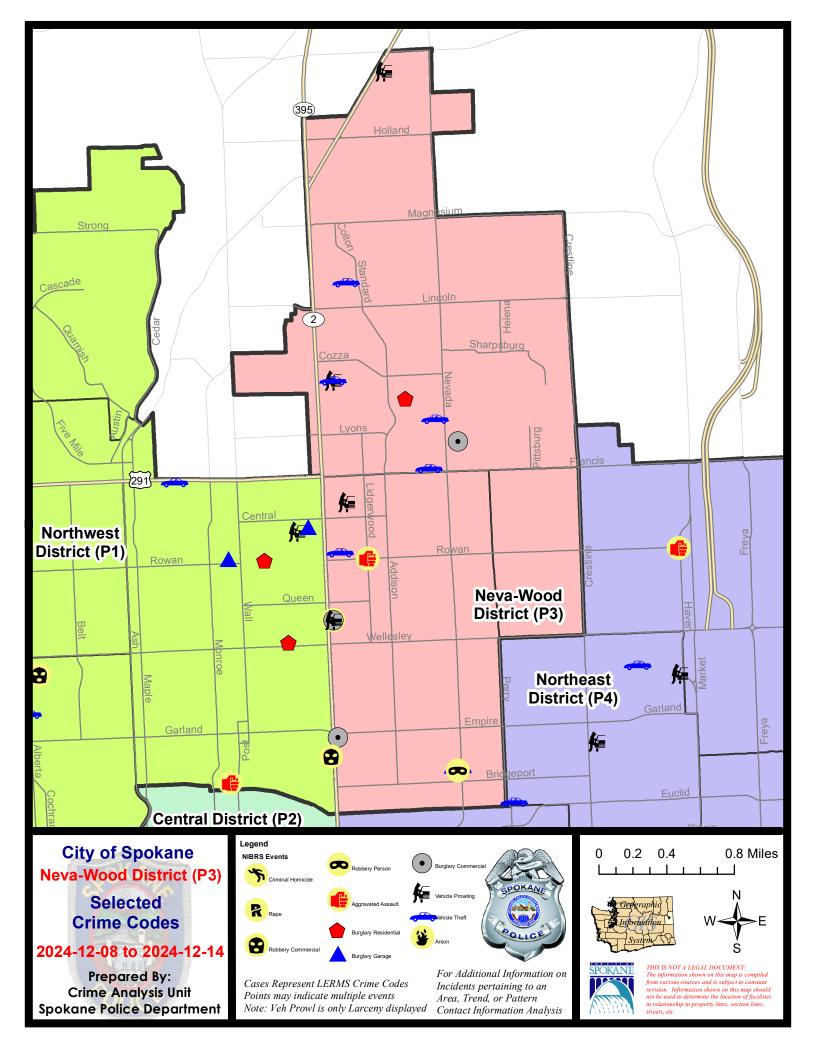

### **NE - Neva-Wood District (P3)**

## NE - Neva-Wood District (P3)

| <u>A/C</u> | Offense Statute                            | <u>Address</u>                | Reported Date | <u>Dist</u> |
|------------|--------------------------------------------|-------------------------------|---------------|-------------|
| SPB        | 3NL                                        |                               |               |             |
| С          | ARSON 2D                                   | 4700 N DIVISION ST            | 12/11/2024    | P3          |
| С          | ASSAULT 2D                                 | E ROWAN AVE / N LIDGERWOOD ST | 12/13/2024    | P4          |
| С          | BURGLARY 2D COMMERCIAL                     | 4700 N DIVISION ST            | 12/14/2024    | P4          |
| С          | RETAIL THEFT WITH SPECIAL CIRCUMSTANCES 2D | 4700 N DIVISION ST            | 12/12/2024    | P3          |
| С          | ROBBERY 1D PERSON                          | 900 E COURTLAND AVE           | 12/11/2024    | P4          |
| С          | SHOPLIFTING BURGLARY                       | 0 E EMPIRE AVE                | 12/10/2024    | P1          |
| С          | THEFT 3D ALL OTHER                         | 1200 E DECATUR AVE            | 12/8/2024     | P3          |
| С          | THEFT 3D ALL OTHER                         | 5700 N NEVADA ST              | 12/10/2024    | P3          |
| Α          | THEFT 3D FROM MOTOR VEHICLE                | 6000 N MAYFAIR ST             | 12/11/2024    | P3          |
| С          | THEFT 3D FROM MOTOR VEHICLE                | 4700 N DIVISION ST            | 12/13/2024    | P3          |
| С          | THEFT 3D SHOPLIFTING                       | 5500 N DIVISION ST            | 12/8/2024     | P3          |
| С          | THEFT 3D SHOPLIFTING                       | 4700 N DIVISION ST            | 12/9/2024     |             |
| С          | THEFT 3D SHOPLIFTING                       | 4700 N DIVISION ST            | 12/9/2024     |             |
| С          | THEFT 3D SHOPLIFTING                       | 4700 N DIVISION ST            | 12/12/2024    |             |
| С          | THEFT 3D SHOPLIFTING                       | 4700 N DIVISION ST            | 12/13/2024    |             |
| С          | THEFT 3D SHOPLIFTING                       | 4700 N DIVISION ST            | 12/14/2024    |             |
| С          | THEFT 3D SHOPLIFTING                       | 4700 N DIVISION ST            | 12/14/2024    |             |
| С          | THEFT 3D SHOPLIFTING                       | 4700 N DIVISION ST            | 12/14/2024    |             |
| С          | THEFT OF MOTOR VEHICLE                     | 900 E COURTLAND AVE           | 12/11/2024    | P4          |
| С          | THEFT OF MOTOR VEHICLE                     | 5500 N DIVISION ST            | 12/11/2024    | P4          |
| SPB        | 3SH                                        |                               |               |             |
| С          | BURGLARY 2D COMMERCIAL                     | 6500 N NEVADA ST              | 12/12/2024    | P4          |
| Α          | MAIL THEFT                                 | 1800 E VANETTA AVE            | 12/8/2024     | P3          |
| С          | MAIL THEFT                                 | 100 E WEDGEWOOD AVE           | 12/8/2024     | P4          |
| С          | MAIL THEFT                                 | 6700 N PITTSBURG ST           | 12/12/2024    | Р3          |
| С          | MAIL THEFT                                 | 6900 N HAMILTON ST            | 12/12/2024    | Р3          |
| С          | RESIDENTIAL BURGLARY                       | 6900 N CINCINNATI ST          | 12/12/2024    | P4          |
| С          | TAKING MOTOR VEHICLE WITHOUT PERMISSION 1D | 900 E BEACON AVE              | 12/11/2024    | P4          |
| С          | TAKING MOTOR VEHICLE WITHOUT PERMISSION 1D | 200 E ST THOMAS MOORE WAY     | 12/12/2024    | P4          |
| С          | THEFT 2D ALL OTHER                         | 9200 N COLTON ST              | 12/8/2024     | P3          |
| С          | THEFT 2D FROM MOTOR VEHICLE                | 9900 N NEWPORT HWY            | 12/8/2024     | P3          |
| С          | THEFT 2D SHOPLIFTING                       | 9600 N NEWPORT HWY            | 12/8/2024     | P1          |
| С          | THEFT 3D ALL OTHER                         | 9200 N NEVADA ST              | 12/8/2024     | P3          |
| С          | THEFT 3D ALL OTHER                         | 7000 N DIVISION ST            | 12/10/2024    | P3          |
| С          | THEFT 3D ALL OTHER                         | 0 E PINE RIDGE CT             | 12/12/2024    | Р3          |
| С          | THEFT 3D ALL OTHER                         | 0 E COZZA DR                  | 12/13/2024    | P3          |
| С          | THEFT 3D FROM MOTOR VEHICLE                | 0 E WEILE AVE                 | 12/8/2024     | P3          |
| С          | THEFT 3D SHOPLIFTING                       | 9700 N NEWPORT HWY            | 12/8/2024     | P4          |

| A/C | Offense Statute                        | Address            | Reported Date | Dist |
|-----|----------------------------------------|--------------------|---------------|------|
| С   | THEFT 3D SHOPLIFTING                   | 9500 N NEWPORT HWY | 12/9/2024     | P3   |
| С   | THEFT 3D SHOPLIFTING                   | 9200 N COLTON ST   | 12/10/2024    | P4   |
| С   | THEFT 3D SHOPLIFTING                   | 9500 N NEWPORT HWY | 12/10/2024    | P3   |
| С   | THEFT 3D SHOPLIFTING                   | 1000 E FRANCIS AVE | 12/10/2024    | P3   |
| С   | THEFT 3D SHOPLIFTING                   | 9200 N COLTON ST   | 12/11/2024    | P4   |
| С   | THEFT 3D SHOPLIFTING                   | 9900 N NEWPORT HWY | 12/11/2024    | P4   |
| С   | THEFT 3D SHOPLIFTING                   | 7700 N DIVISION ST | 12/12/2024    | P4   |
| С   | THEFT 3D SHOPLIFTING                   | 9200 N COLTON ST   | 12/12/2024    | P4   |
| С   | THEFT 3D SHOPLIFTING                   | 6500 N NEVADA ST   | 12/12/2024    | P4   |
| С   | THEFT 3D SHOPLIFTING                   | 9300 N NEWPORT HWY | 12/12/2024    | P4   |
| С   | THEFT 3D SHOPLIFTING                   | 9900 N NEWPORT HWY | 12/12/2024    | P3   |
| С   | THEFT 3D SHOPLIFTING                   | 9700 N NEWPORT HWY | 12/13/2024    | P4   |
| С   | THEFT 3D SHOPLIFTING                   | 9600 N NEWPORT HWY | 12/8/2024     |      |
| С   | THEFT 3D SHOPLIFTING                   | 9600 N NEWPORT HWY | 12/9/2024     |      |
| С   | THEFT 3D SHOPLIFTING                   | 6500 N NEVADA ST   | 12/12/2024    |      |
| С   | THEFT 3D SHOPLIFTING                   | 7500 N DIVISION ST | 12/14/2024    |      |
| С   | THEFT 3D SHOPLIFTING                   | 6500 N NEVADA ST   | 12/14/2024    |      |
| С   | THEFT 3D VEHICLE PARTS AND ACCESSORIES | 0 E WEILE AVE      | 12/11/2024    | P3   |
| Α   | THEFT OF MOTOR VEHICLE                 | 0 E WEILE AVE      | 12/8/2024     | P3   |
| Α   | THEFT OF MOTOR VEHICLE                 | 800 E FRANCIS AVE  | 12/13/2024    | P3   |