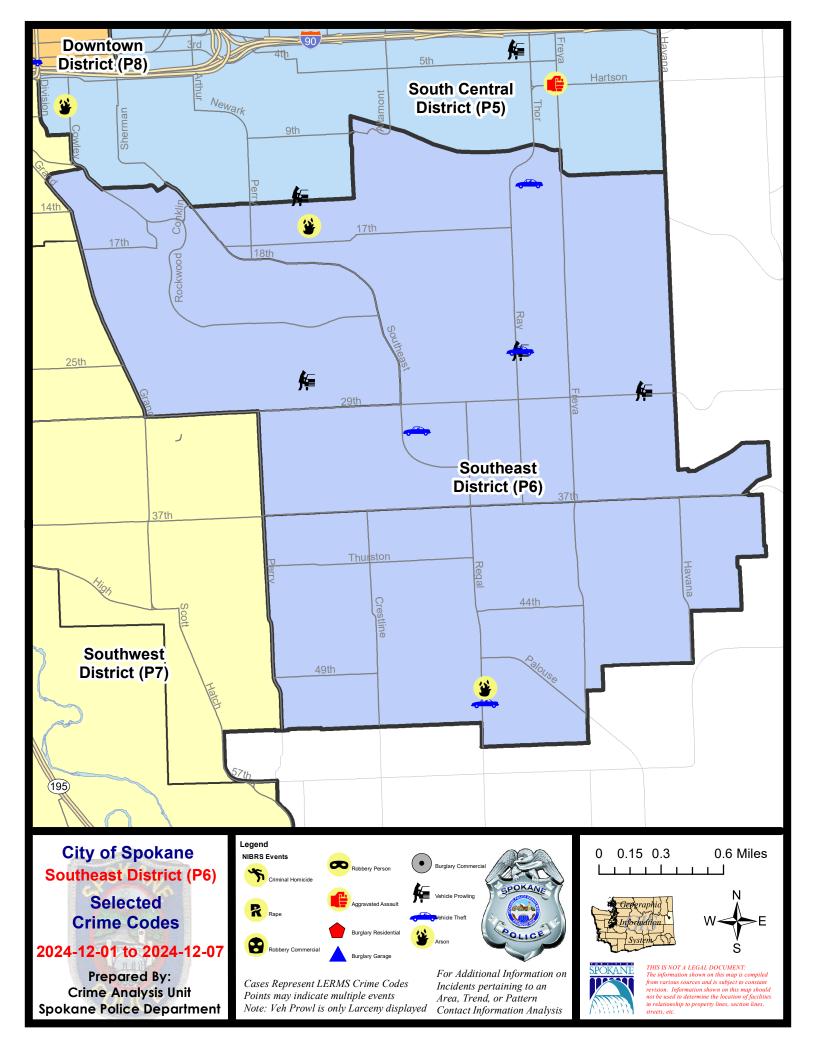

#### **SE - Southeast District (P6)**

# **Preliminary IBR Counts**

|                                                                            |                                                                                                                  | 7 Da                  | 7 Day Comparison                        |                                           | 28 D                  | 28 Day Comparison                    |                                   |                                            | YTD Comparison              |                                                          |  |
|----------------------------------------------------------------------------|------------------------------------------------------------------------------------------------------------------|-----------------------|-----------------------------------------|-------------------------------------------|-----------------------|--------------------------------------|-----------------------------------|--------------------------------------------|-----------------------------|----------------------------------------------------------|--|
| NIBRS Ca                                                                   | ategories (Part 1 Selected)                                                                                      | Current               | Prior                                   | Percent                                   | Current               | Prior                                | Percent                           | Current                                    | Prior                       | Percent                                                  |  |
| Violent                                                                    | Criminal Homicide Rape Robbery - Commercial Robbery - Person Aggravated Assault - Non DV Aggravated Assault - DV | 0<br>0<br>0<br>0<br>0 | 0<br>0<br>0<br>0<br>1                   | -100.00%                                  | 0<br>0<br>0<br>0<br>1 | 0<br>1<br>0<br>0<br>1<br>1           | -100.00%<br>-100.00%<br>-100.00%  | 1<br>9<br>11<br>8<br>19<br>21              | 1<br>7<br>5<br>4<br>19      | 0.00%<br>28.57%<br>120.00%<br>100.00%<br>0.00%<br>31.25% |  |
| Property                                                                   | Violent Total:  Burglary - Residential  Burglary Garage  Burglary Commercial  Larceny                            | 0<br>0<br>0<br>0      | 1 2 0 1 1 1 1 1 1 1 1 1 1 1 1 1 1 1 1 1 | -100.00%<br>-100.00%<br>-100.00%          | 7<br>1<br>2<br>45     | 2<br>0<br>1<br>34                    | -66.67%  250.00%  100.00%  32.35% | 49<br>24<br>23<br>471                      | 52<br>45<br>40<br>26<br>499 | 32.69%<br>8.89%<br>-40.00%<br>-11.54%                    |  |
|                                                                            | Vehicle Theft Arson  Property Total:                                                                             | 4<br>2                | 0 0                                     | 23.08%                                    | 6 2 63                | 6 0                                  | 0.00%                             | 83<br>10<br>660                            | 135<br>1<br>746             | -38.52%<br>900.00%<br>-11.53%                            |  |
| Preliminary Part 1 Crime Totals:                                           |                                                                                                                  | 16                    | 14                                      | 14.29%                                    | 64                    | 46                                   | 39.13%                            | 729                                        | 798                         | -8.65%                                                   |  |
| Current 7 Day Period:<br>Current 28 Day Period:<br>Current YTD Day Period: |                                                                                                                  | 11/                   | 10/2024                                 | - 12/7/2024<br>- 12/7/2024<br>- 12/7/2024 | Prior 28              | Day Period<br>Day Perio<br>D Period: |                                   | 11/24/2024 -<br>10/13/2024 -<br>1/1/2023 - | 11/9/2024                   | ļ                                                        |  |

# SE - Southeast District (P6)

| A/C | Offense Statute                        | <u>Address</u>          | Reported Date | <u>Dist</u> |
|-----|----------------------------------------|-------------------------|---------------|-------------|
| SPC | <u>6LH</u>                             |                         |               |             |
| Α   | ARSON 1D                               | 1800 E 16TH AVE         | 12/7/2024     | P6          |
| С   | THEFT 2D FROM MOTOR VEHICLE            | 3200 E 26TH AVE         | 12/5/2024     | P6          |
| С   | THEFT 3D ALL OTHER                     | 3200 E 32ND AVE         | 12/1/2024     | P6          |
| С   | THEFT 3D ALL OTHER                     | 3100 S REGAL ST         | 12/2/2024     | P6          |
| Α   | THEFT 3D FROM MOTOR VEHICLE            | 4100 E 29TH AVE         | 12/1/2024     | P6          |
| С   | THEFT 3D SHOPLIFTING                   | 2500 E 29TH AVE         | 12/4/2024     |             |
| С   | THEFT 3D VEHICLE PARTS AND ACCESSORIES | E 29TH AVE / S REGAL ST | 12/3/2024     | P6          |
| С   | THEFT OF MOTOR VEHICLE                 | 3200 E 26TH AVE         | 12/5/2024     | P6          |
| С   | THEFT OF MOTOR VEHICLE                 | 3100 S COOK ST          | 12/6/2024     | P6          |
| С   | THEFT OF MOTOR VEHICLE                 | 3300 E 14TH AVE         | 12/6/2024     | P6          |
| SPC | 6RW                                    |                         |               |             |
| С   | THEFT 3D FROM MOTOR VEHICLE            | 1700 E PINECREST RD     | 12/1/2024     |             |
| SPC | 6SG                                    |                         |               |             |
| С   | ARSON 2D                               | 5000 S REGAL ST         | 12/4/2024     | P6          |
| С   | MAIL THEFT                             | 4300 S REGAL ST         | 12/5/2024     | P6          |
| С   | THEFT 3D ALL OTHER                     | 4500 S COOK ST          | 12/6/2024     |             |
| С   | THEFT 3D VEHICLE PARTS AND ACCESSORIES | 2500 E 53RD AVE         | 12/5/2024     | P6          |
| С   | THEFT OF MOTOR VEHICLE                 | 5100 S REGAL ST         | 12/4/2024     | P6          |