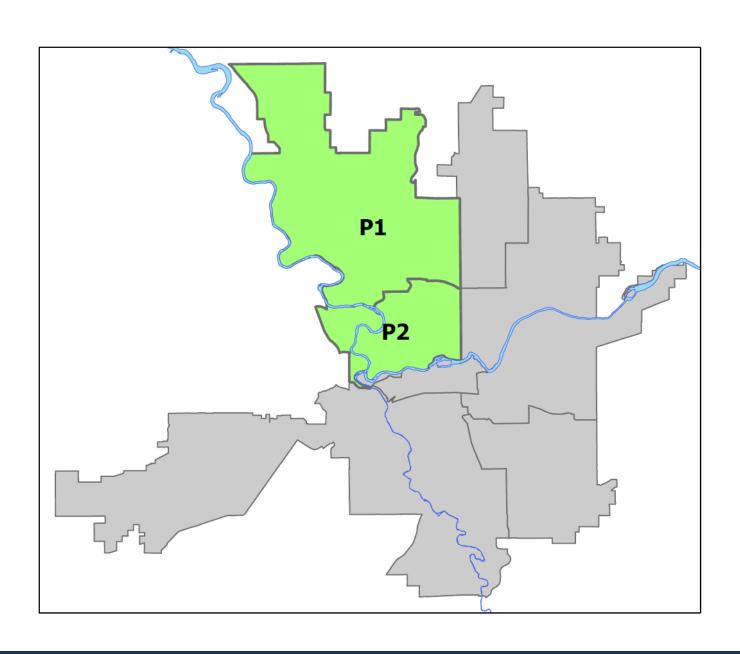

# Northwest Precinct ADAM Sector

**PSA Commander** 

**Captain Tom Hendren** 

Northwest District (P1)
Central District (P2)

POLICE SUMMARY - Ending: Saturday, December 7, 2024