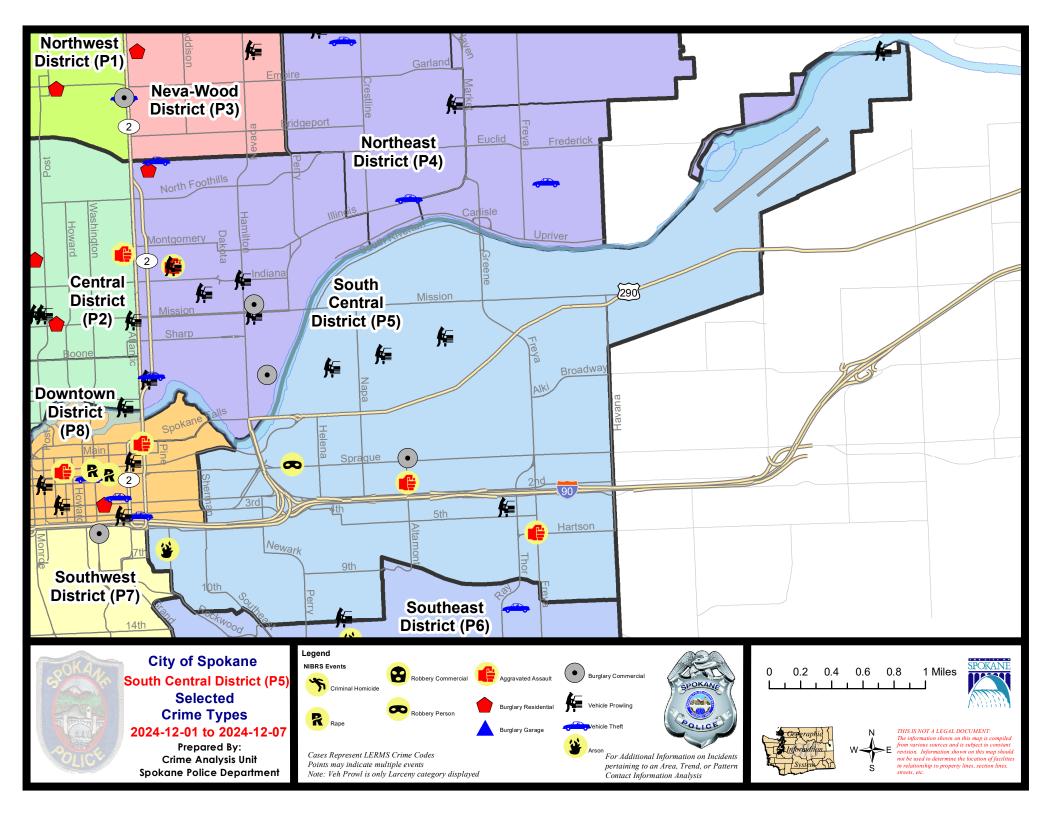

# **SE - South Central District (P5)**

### **Preliminary IBR Counts**

| 7 Day Comparison |                                                                                        | ison                   | 28 D                  | ay Compai                                         | rison                       | YTD Comparison                       |                                                  |                                            |                                    |                                                             |
|------------------|----------------------------------------------------------------------------------------|------------------------|-----------------------|---------------------------------------------------|-----------------------------|--------------------------------------|--------------------------------------------------|--------------------------------------------|------------------------------------|-------------------------------------------------------------|
| NIBRS Ca         | tegories (Part 1 Selected)                                                             | Current                | Prior                 | Percent                                           | Current                     | Prior                                | Percent                                          | Current                                    | Prior                              | Percent                                                     |
| Violent          | Criminal Homicide Rape Robbery - Commercial                                            | 0                      | 0 1 0                 | -100.00%                                          | 0 1                         | 3 2 0                                | -100.00%<br>-50.00%                              | 3<br>20<br>2                               | 2<br>37<br>4                       | 50.00%<br>-45.95%<br>-50.00%                                |
|                  | Robbery - Person<br>Aggravated Assault - Non DV<br>Aggravated Assault - DV             | 1 1                    | 0 2 0                 | -50.00%                                           | 2<br>5<br>4                 | 6 3                                  | 0.00%<br>-16.67%<br>33.33%                       | 18<br>60<br>49                             | 20<br>69<br>49                     | -10.00%<br>-13.04%<br>0.00%                                 |
|                  | Violent Total:                                                                         | 3                      | 3                     | 0.00%                                             | 12                          | 16                                   | -25.00%                                          | 152                                        | 181                                | -16.02%                                                     |
| Property         | Burglary - Residential Burglary Garage Burglary Commercial Larceny Vehicle Theft Arson | 0<br>0<br>1<br>16<br>0 | 3<br>0<br>1<br>6<br>1 | -100.00%<br>0.00%<br>166.67%<br>-100.00%<br>0.00% | 4<br>1<br>8<br>55<br>7<br>2 | 5<br>1<br>5<br>67<br>17<br>0         | -20.00%<br>0.00%<br>60.00%<br>-17.91%<br>-58.82% | 66<br>32<br>57<br>680<br>101<br>20         | 60<br>49<br>78<br>711<br>153<br>11 | 10.00%<br>-34.69%<br>-26.92%<br>-4.36%<br>-33.99%<br>81.82% |
|                  | Property Total:                                                                        | 18                     | 12                    | 50.00%                                            | 77                          | 95                                   | -18.95%                                          | 956                                        | 1062                               | -9.98%                                                      |
| Prelimina        | ry Part 1 Crime Totals:                                                                | 21                     | 15                    | 40.00%                                            | 89                          | 111                                  | -19.82%                                          | 1108                                       | 1243                               | -10.86%                                                     |
|                  | Current 7 Day Period:<br>Current 28 Day Period:<br>Current YTD Day Period:             | 11/                    | 10/2024               | · 12/7/2024<br>· 12/7/2024<br>· 12/7/2024         | Prior 28                    | Day Period<br>Day Perio<br>D Period: |                                                  | 11/24/2024 -<br>10/13/2024 -<br>1/1/2023 - |                                    |                                                             |

# SE - South Central District (P5)

| A/C | Offense Statute                        | <u>Address</u>                | Reported Date | <u>Dist</u> |
|-----|----------------------------------------|-------------------------------|---------------|-------------|
| SPC | SEC                                    |                               |               |             |
| С   | ARSON 2D                               | 600 S COWLEY ST               | 12/4/2024     | P5          |
| С   | ASSAULT 2D                             | E PACIFIC AVE / S ALTAMONT ST | 12/7/2024     | P6          |
| С   | BURGLARY 2D COMMERCIAL                 | 2400 E SPRAGUE AVE            | 12/2/2024     | P6          |
| С   | DRIVE BY SHOOTING                      | E HARTSON AVE / S FREYA ST    | 12/1/2024     | P6          |
| С   | MAIL THEFT                             | 1300 S PITTSBURG ST           | 12/2/2024     | P5          |
| С   | ROBBERY 1D PERSON                      | 1300 E SPRAGUE AVE            | 12/6/2024     | P8          |
| С   | THEFT 1D ALL OTHER                     | 4100 E SPRAGUE AVE            | 12/6/2024     | P5          |
| С   | THEFT 2D FROM BUILDING                 | 3200 E SPRAGUE AVE            | 12/4/2024     | P5          |
| С   | THEFT 3D ALL OTHER                     | 2300 E MAIN AVE               | 12/2/2024     | P5          |
| С   | THEFT 3D ALL OTHER                     | 3600 E SPRAGUE AVE            | 12/2/2024     | P5          |
| С   | THEFT 3D ALL OTHER                     | 100 S PERRY ST                | 12/3/2024     |             |
| Α   | THEFT 3D FROM MOTOR VEHICLE            | 1300 S PITTSBURG ST           | 12/2/2024     | P5          |
| Α   | THEFT 3D FROM MOTOR VEHICLE            | 400 S THOR ST                 | 12/7/2024     | P5          |
| С   | THEFT 3D VEHICLE PARTS AND ACCESSORIES | 2900 E SPRAGUE AVE            | 12/6/2024     | P5          |
| SPC | : <u>5GP</u>                           |                               |               |             |
| С   | BURGLARY 2D FENCED AREA                | 1400 N HAVEN ST               | 12/1/2024     | P6          |
| С   | THEFT 2D FROM MOTOR VEHICLE            | E BOONE AVE / N NELSON ST     | 12/2/2024     | P5          |
| С   | THEFT 3D ALL OTHER                     | 900 N NELSON ST               | 12/4/2024     |             |
| С   | THEFT 3D FROM MOTOR VEHICLE            | 2200 E DESMET AVE             | 12/4/2024     | P5          |
| С   | THEFT 3D FROM MOTOR VEHICLE            | 1700 E CATALDO AVE            | 12/5/2024     | P5          |
| С   | THEFT 3D FROM MOTOR VEHICLE            | 7200 E SOUTH RIVERWAY AVE     | 12/6/2024     | P5          |
| С   | THEFT 3D VEHICLE PARTS AND ACCESSORIES | 1700 E CATALDO AVE            | 12/5/2024     | P5          |
|     |                                        |                               |               |             |