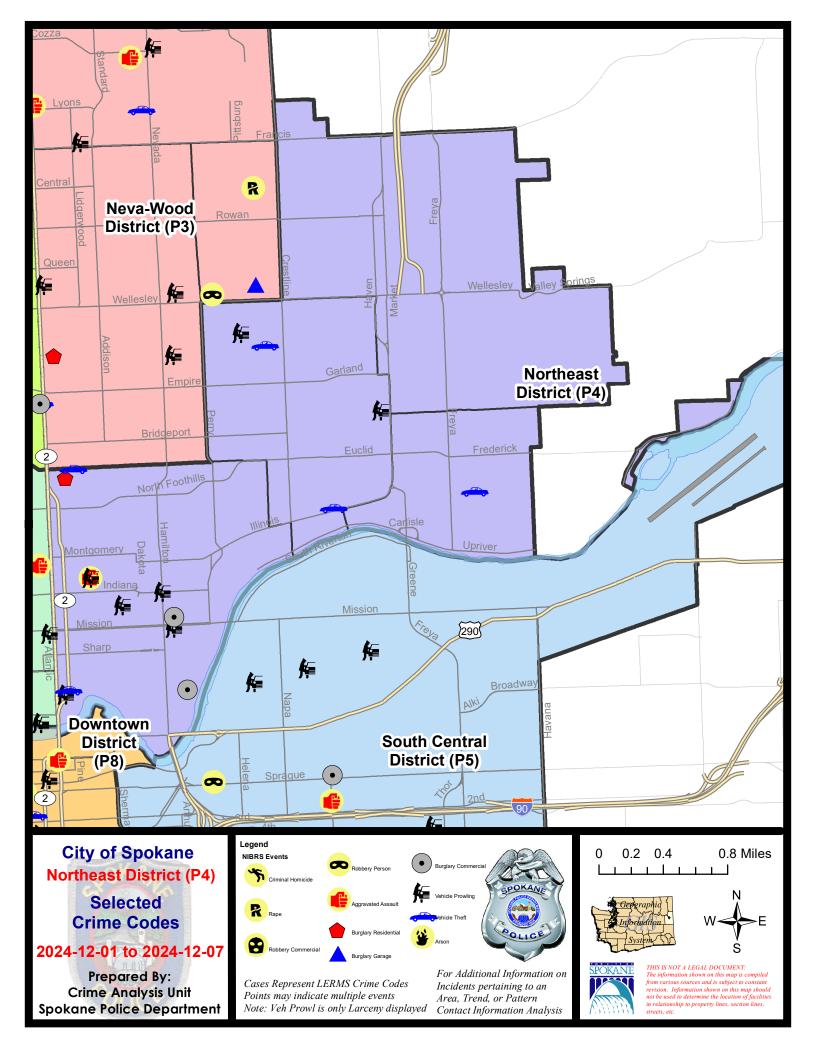

#### **NE - Northeast District (P4)**

# NE - Northeast District (P4)

| A/C        | Offense Statute                        | <u>Address</u>                | Reported Date | <u>Dist</u> |
|------------|----------------------------------------|-------------------------------|---------------|-------------|
| SP         | 34BE                                   |                               |               |             |
| С          | THEFT 2D VEHICLE PARTS AND ACCESSORIES | 3200 N MARKET ST              | 12/3/2024     | P4          |
| Α          | THEFT 3D FROM MOTOR VEHICLE            | 1600 E LONGFELLOW AVE         | 12/2/2024     | P4          |
| С          | THEFT 3D FROM MOTOR VEHICLE            | 3000 E GARNET AVE             | 12/5/2024     |             |
| С          | THEFT 3D VEHICLE PARTS AND ACCESSORIES | 1600 E WELLESLEY AVE          | 12/6/2024     | P4          |
| С          | THEFT OF MOTOR VEHICLE                 | 4200 N NAPA ST                | 12/3/2024     | P4          |
| С          | THEFT OF MOTOR VEHICLE                 | 2500 E ILLINOIS AVE           | 12/7/2024     | P4          |
| SP         | 34HI                                   |                               |               |             |
| С          | THEFT 2D FROM BUILDING                 | 6200 N LACEY ST               | 12/3/2024     | P4          |
| С          | THEFT 3D VEHICLE PARTS AND ACCESSORIES | 2900 E NEBRASKA AVE           | 12/1/2024     | P4          |
| С          | THEFT 3D VEHICLE PARTS AND ACCESSORIES | 6200 N LACEY ST               | 12/6/2024     | P4          |
| <u>SPI</u> | 34LO                                   |                               |               |             |
| С          | ASSAULT 2D                             | 300 E BALDWIN AVE             | 12/5/2024     | P3          |
| С          | BURGLARY 2D COMMERCIAL                 | 1000 E CATALDO AVE            | 12/2/2024     | P4          |
| С          | BURGLARY 2D COMMERCIAL                 | 900 E MISSION AVE             | 12/5/2024     | P4          |
| С          | RESIDENTIAL BURGLARY                   | 2900 N MAYFAIR ST             | 12/3/2024     | P4          |
| С          | THEFT 2D ALL OTHER                     | 1000 E CATALDO AVE            | 12/2/2024     | P4          |
| С          | THEFT 2D FROM BUILDING                 | 2900 N MAYFAIR ST             | 12/3/2024     | P4          |
| С          | THEFT 2D FROM MOTOR VEHICLE            | 500 E NORA AVE                | 12/6/2024     | P4          |
| С          | THEFT 2D FROM MOTOR VEHICLE            | 900 N DIVISION ST             | 12/7/2024     | P4          |
| С          | THEFT 3D ALL OTHER                     | 2000 N ASTOR ST               | 12/4/2024     |             |
| С          | THEFT 3D FROM MOTOR VEHICLE            | E INDIANA AVE / N HAMILTON ST | 12/2/2024     | P4          |
| Α          | THEFT 3D FROM MOTOR VEHICLE            | 900 E MISSION AVE             | 12/6/2024     | P4          |
| С          | THEFT 3D SHOPLIFTING                   | 1900 N HAMILTON ST            | 12/3/2024     | P4          |
| С          | THEFT 3D SHOPLIFTING                   | 200 E NORTH FOOTHILLS DR      | 12/4/2024     | P4          |
| С          | THEFT 3D SHOPLIFTING                   | 1700 N DIVISION ST            | 12/7/2024     | P4          |
| Α          | THEFT 3D SHOPLIFTING                   | 0 E MONTGOMERY AVE            | 12/7/2024     | P4          |
| С          | THEFT OF A FIREARM FROM MOTOR VEHICLE  | 300 E BALDWIN AVE             | 12/7/2024     | P4          |
| Α          | THEFT OF MOTOR VEHICLE                 | 100 E EUCLID AVE              | 12/6/2024     | P4          |
| С          | THEFT OF MOTOR VEHICLE                 | E CATALDO AVE / N RUBY PL     | 12/6/2024     | P4          |
| <u>SP</u>  | 34MI                                   |                               |               |             |
| С          | THEFT 3D ALL OTHER                     | 2600 E UPRIVER DR             | 12/2/2024     | P4          |
| С          | THEFT OF MOTOR VEHICLE                 | 3800 E BUCKEYE AVE            | 12/6/2024     | P4          |