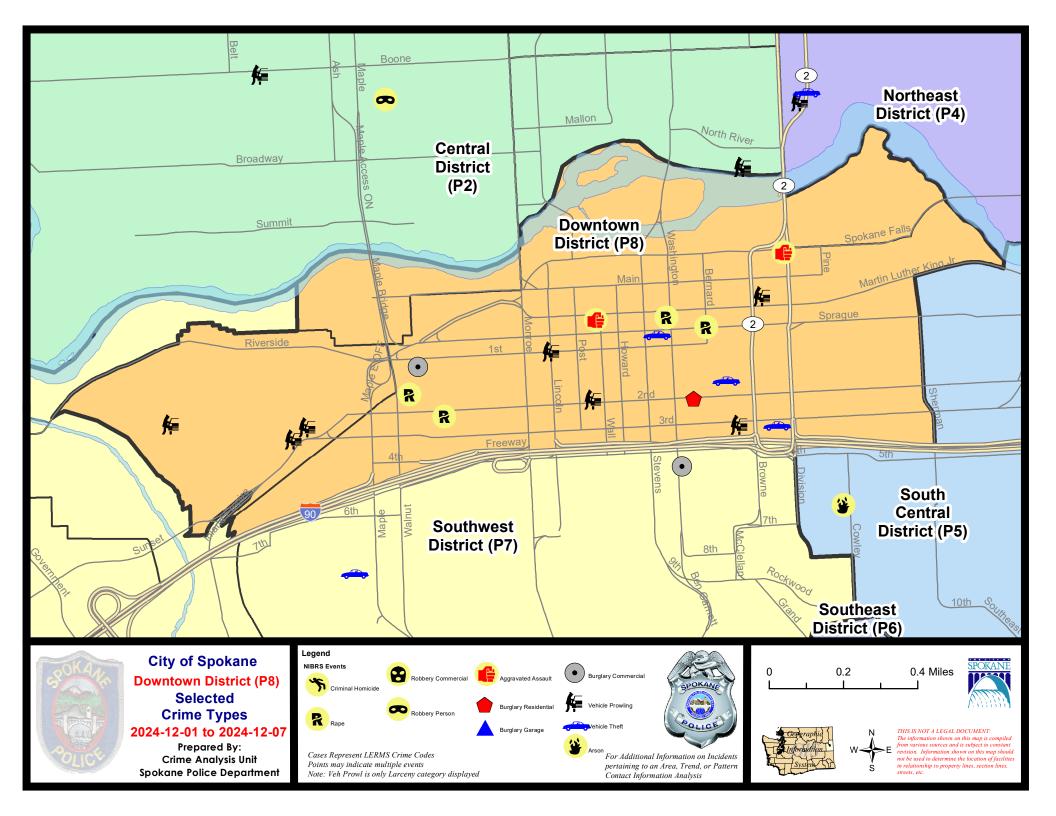

| 11/                         | 10/2024 -                   | 12/7/2024<br>12/7/2024<br>12/7/2024     | Prior 28                     | Day Period<br>Day Perio<br>D Period: |                                                                 | 11/24/2024 -<br>10/13/2024 -<br>1/1/2023 - |                                     |                                                            |  |

Prepared by SPD Crime Analysis Office - Monday, December 9, 2024

NOTE: SPD moved from UCR to the NIBRS reporting standard on 10/4/16 following the transition to a new RMS System. Numbers on CompStat reports prior to this date should not be used as a comparison to those on this report. Additional info on these reporting standards can be found on the FBI website: https://ucr.fbi.gov/nibrs-overview





# <u>Sunday - Saturday</u>

# SW - Downtown District (P8)



| A/C | Offense Statute                        | <u>Address</u>                 | Reported Date | <u>Dist</u> |
|-----|----------------------------------------|--------------------------------|---------------|-------------|
| SPD | 28BA                                   |                                |               |             |
| С   | THEFT 2D FROM MOTOR VEHICLE            | W 3RD AVE / S ELM ST           | 12/3/2024     | P8          |
| С   | THEFT 2D FROM MOTOR VEHICLE            | 2300 W 2ND AVE                 | 12/5/2024     |             |
| С   | THEFT 3D ALL OTHER                     | 1700 W RIVERSIDE AVE           | 12/7/2024     | P8          |
| С   | THEFT 3D FROM MOTOR VEHICLE            | 1800 W 3RD AVE