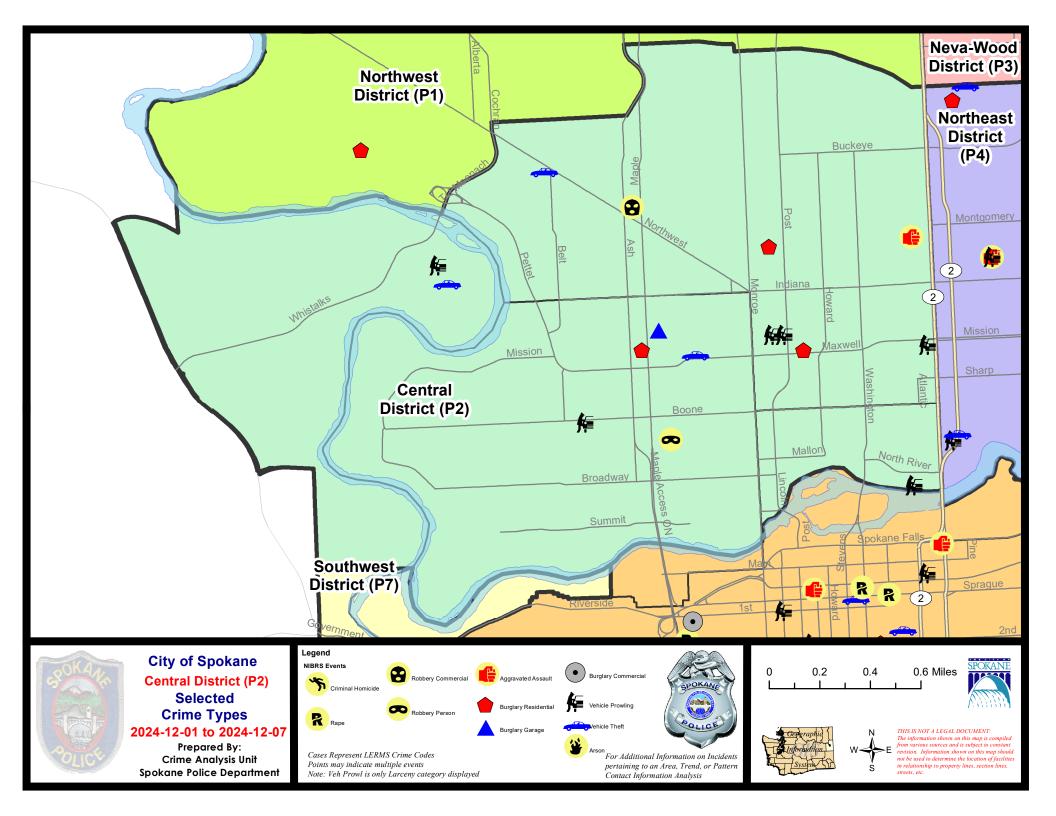

# **NW - North Central District (P2)**

# NW - Central District (P2)

| A/C        | Offense Statute                            | <u>Address</u>                  | Reported Date | <u>Dist</u> |
|------------|--------------------------------------------|---------------------------------|---------------|-------------|
| SPA        | 12EG                                       |                                 |               |             |
| С          | ASSAULT 2D                                 | W MANSFIELD AVE / N ATLANTIC ST | 12/4/2024     | P1          |
| С          | BURGLARY 1D FROM RESIDENCE                 | 1500 N WALL ST                  | 12/2/2024     | P2          |
| С          | MAIL THEFT                                 | 1100 W FREDERICK AVE            | 12/2/2024     | P2          |
| С          | RESIDENTIAL BURGLARY                       | 800 W MANSFIELD AVE             | 12/4/2024     | P1          |
| С          | RETAIL THEFT WITH SPECIAL CIRCUMSTANCES 3D | 1600 W NORTHWEST BLVD           | 12/5/2024     | P1          |
| С          | ROBBERY 1D COMMERCIAL                      | 1600 W NORTHWEST BLVD           | 12/5/2024     | P1          |
| С          | THEFT 2D ALL OTHER                         | 1500 N WALL ST                  | 12/2/2024     | P2          |
| С          | THEFT 2D FROM MOTOR VEHICLE                | 800 W SPOFFORD AVE              | 12/7/2024     | P2          |
| С          | THEFT 2D FROM MOTOR VEHICLE                | 800 W SPOFFORD AVE              | 12/7/2024     | P2          |
| С          | THEFT 3D FROM BUILDING                     | 1400 N HOWARD ST                | 12/5/2024     | P2          |
| С          | THEFT 3D FROM MOTOR VEHICLE                | 1400 N DIVISION ST              | 12/3/2024     | P1          |
| С          | THEFT OF MOTOR VEHICLE                     | 2100 W NORTHWEST BLVD           | 12/6/2024     | P1          |
| <u>SPA</u> | <u> </u>                                   |                                 |               |             |
| С          | THEFT 3D FROM MOTOR VEHICLE                | 200 W NORTH RIVER DR            | 12/7/2024     | P2          |
| Α          | THEFT 3D FROM MOTOR VEHICLE                | 200 W NORTH RIVER DR            | 12/7/2024     | P2          |
| SPA        | <u> 12WC</u>                               |                                 |               |             |
| Α          | BURGLARY 2D GARAGE                         | 1500 W AUGUSTA AVE              | 12/6/2024     | P2          |
| С          | MAIL THEFT                                 | 1900 W SUMMIT PKWY              | 12/6/2024     | P1          |
| С          | MAIL THEFT                                 | 2300 W BROADWAY AVE             | 12/7/2024     | P2          |
| С          | RESIDENTIAL BURGLARY                       | 1600 W MISSION AVE              | 12/1/2024     | P1          |
| С          | ROBBERY 1D PERSON                          | 1000 N WALNUT ST                | 12/4/2024     | P1          |
| С          | THEFT 2D FROM BUILDING                     | 1600 W MISSION AVE              | 12/1/2024     | P1          |
| С          | THEFT 2D FROM MOTOR VEHICLE                | 1900 W BOONE AVE                | 12/2/2024     | P1          |
| С          | THEFT 2D SHOPLIFTING                       | 1100 N MONROE ST                | 12/4/2024     | P2          |
| С          | THEFT 3D ALL OTHER                         | 1100 W SINTO AVE                | 12/4/2024     | P1          |
| С          | THEFT 3D ALL OTHER                         | 1500 W DEAN AVE                 | 12/2/2024     |             |
| С          | THEFT 3D SHOPLIFTING                       | 1100 N MONROE ST                | 12/1/2024     | P2          |
| С          | THEFT 3D SHOPLIFTING                       | 1000 W SUMMIT PKWY              | 12/7/2024     | P1          |
| С          | THEFT OF MOTOR VEHICLE                     | 1300 W MAXWELL AVE              | 12/5/2024     | P1          |
| <u>SPA</u> | 2WH                                        |                                 |               |             |
| С          | THEFT 3D FROM MOTOR VEHICLE                | 2800 W ELLIOTT DR               | 12/7/2024     | P2          |
| С          | THEFT OF MOTOR VEHICLE                     | W ELLIOTT CT / N HOLY NAMES CT  | 12/3/2024     | P1          |
|            |                                            |                                 |               |             |