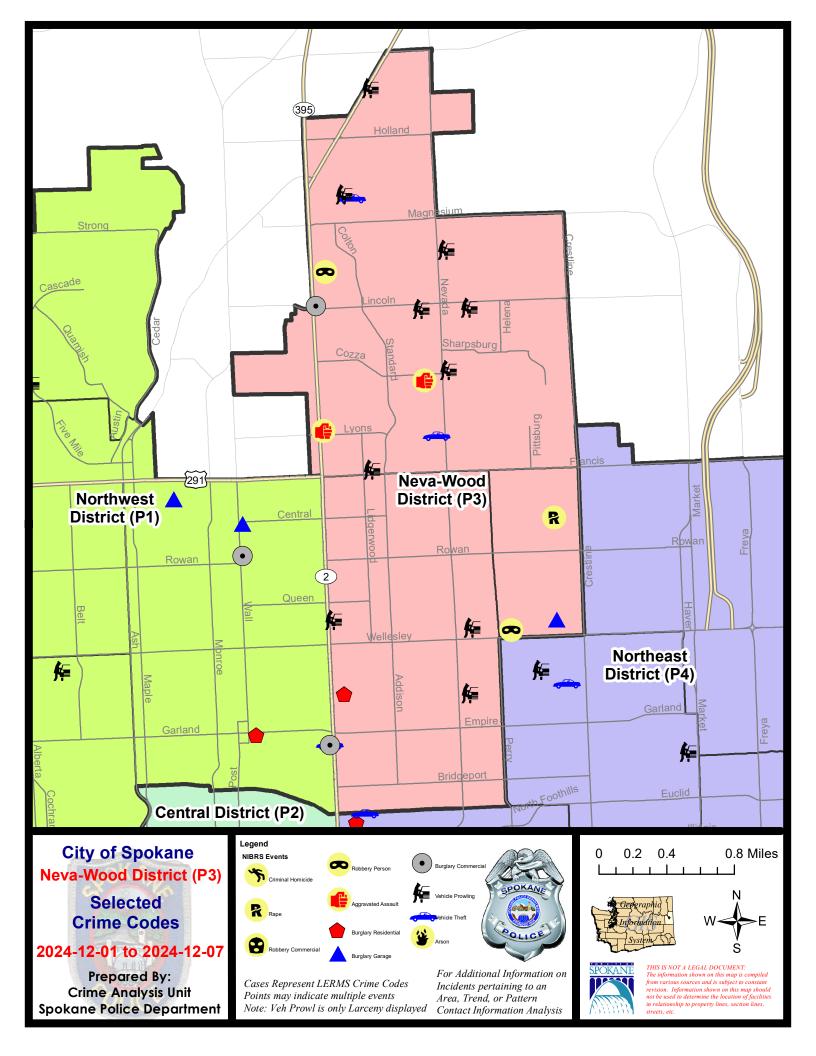

#### NE - Neva-Wood District (P3)

# NE - Neva-Wood District (P3)

| A/C | Offense Statute                            | Address                   | Reported Date | <u>Dist</u> |
|-----|--------------------------------------------|---------------------------|---------------|-------------|
| SPB | 3NL                                        |                           |               |             |
| С   | MAIL THEFT                                 | 6100 N LIDGERWOOD ST      | 12/7/2024     | Р3          |
| С   | RESIDENTIAL BURGLARY                       | 0 E ROCKWELL AVE          | 12/6/2024     | P4          |
| С   | RETAIL THEFT WITH SPECIAL CIRCUMSTANCES 3D | 5800 N DIVISION ST        | 12/7/2024     | Р3          |
| С   | THEFT 2D ALL OTHER                         | 600 E SANSON AVE          | 12/1/2024     | Р3          |
| С   | THEFT 2D ALL OTHER                         | 1200 E RICH AVE           | 12/5/2024     | P4          |
| С   | THEFT 2D FROM MOTOR VEHICLE                | 1100 E BROAD AVE          | 12/6/2024     | P4          |
| С   | THEFT 2D FROM MOTOR VEHICLE                | 4700 N DIVISION ST        | 12/7/2024     | P4          |
| С   | THEFT 2D SHOPLIFTING                       | 4700 N DIVISION ST        | 12/2/2024     |             |
| С   | THEFT 3D ALL OTHER                         | 800 E LONGFELLOW AVE      | 12/4/2024     | Р3          |
| С   | THEFT 3D ALL OTHER                         | 900 E OLYMPIC AVE         | 12/3/2024     |             |
| С   | THEFT 3D ALL OTHER                         | 1000 E WABASH AVE         | 12/5/2024     |             |
| С   | THEFT 3D FROM BUILDING                     | 3900 N DIVISION ST        | 12/2/2024     | Р3          |
| С   | THEFT 3D FROM BUILDING                     | 4700 N DIVISION ST        | 12/2/2024     | Р3          |
| С   | THEFT 3D FROM MOTOR VEHICLE                | 1100 E ROCKWELL AVE       | 12/5/2024     | Р3          |
| С   | THEFT 3D SHOPLIFTING                       | 4700 N DIVISION ST        | 12/1/2024     | P1          |
| С   | THEFT 3D SHOPLIFTING                       | 4700 N DIVISION ST        | 12/3/2024     | Р3          |
| С   | THEFT 3D SHOPLIFTING                       | 5600 N DIVISION ST        | 12/5/2024     | P4          |
| С   | THEFT 3D SHOPLIFTING                       | 4700 N DIVISION ST        | 12/5/2024     |             |
| С   | THEFT 3D VEHICLE PARTS AND ACCESSORIES     | 1000 E SANSON AVE         | 12/4/2024     | Р3          |
| С   | THEFT 3D VEHICLE PARTS AND ACCESSORIES     | 1000 E SANSON AVE         | 12/4/2024     | Р3          |
| С   | THEFT 3D VEHICLE PARTS AND ACCESSORIES     | 1100 E ROCKWELL AVE       | 12/5/2024     | Р3          |
| С   | THEFT 3D VEHICLE PARTS AND ACCESSORIES     | 600 E COURTLAND AVE       | 12/6/2024     | P4          |
| SPB | 3SH                                        |                           |               |             |
| С   | ASSAULT 2D                                 | 800 E COZZA DR            | 12/5/2024     | P4          |
| Α   | BURGLARY 2D COMMERCIAL                     | 7900 N DIVISION ST        | 12/1/2024     | P4          |
| С   | HARASSMENT FELONY WEAPON INVOLVED          | 6700 N DIVISION ST        | 12/5/2024     | P4          |
| С   | MAIL THEFT                                 | 600 E HOUSTON AVE         | 12/5/2024     | Р3          |
| С   | MAIL THEFT                                 | 6600 N ADDISON ST         | 12/6/2024     | P4          |
| С   | RETAIL THEFT WITH SPECIAL CIRCUMSTANCES 3D | 9600 N NEWPORT HWY        | 12/7/2024     | P1          |
| С   | ROBBERY 1D PERSON                          | 8200 N DIVISION ST        | 12/3/2024     | P4          |
| С   | THEFT 1D ALL OTHER                         | 7600 N DIVISION ST        | 12/2/2024     | Р3          |
| С   | THEFT 2D ALL OTHER                         | 7600 N DIVISION ST        | 12/2/2024     | Р3          |
| С   | THEFT 2D FROM MOTOR VEHICLE                | 8900 N COLTON ST          | 12/3/2024     | P4          |
| С   | THEFT 3D ALL OTHER                         | 700 E SUMTER WAY          | 12/4/2024     |             |
| С   | THEFT 3D ALL OTHER                         | 8200 N SUMTER CT          | 12/5/2024     |             |
| С   | THEFT 3D ALL OTHER                         | 600 E SIERRA AVE          | 12/5/2024     |             |
| С   | THEFT 3D ALL OTHER                         | 700 E ST THOMAS MOORE WAY | 12/6/2024     |             |
| С   | THEFT 3D ALL OTHER                         | 8100 N WILDING DR         | 12/6/2024     |             |

| A/C        | Offense Statute             | Address               | Reported Date | Dist |
|------------|-----------------------------|-----------------------|---------------|------|
| С          | THEFT 3D FROM MOTOR VEHICLE | 1000 E COZZA DR       | 12/1/2024     | P3   |
| С          | THEFT 3D FROM MOTOR VEHICLE | 300 E FRANCIS AVE     | 12/2/2024     | Р3   |
| Α          | THEFT 3D FROM MOTOR VEHICLE | 9800 N NEWPORT HWY    | 12/4/2024     | P3   |
| С          | THEFT 3D FROM MOTOR VEHICLE | 7800 N MORTON ST      | 12/6/2024     | P3   |
| С          | THEFT 3D FROM MOTOR VEHICLE | 800 E BRADY AVE       | 12/6/2024     | Р3   |
| С          | THEFT 3D FROM MOTOR VEHICLE | 8400 N NEVADA ST      | 12/7/2024     | Р3   |
| С          | THEFT 3D SHOPLIFTING        | 9500 N NEWPORT HWY    | 12/1/2024     | P1   |
| С          | THEFT 3D SHOPLIFTING        | 9200 N COLTON ST      | 12/1/2024     | P4   |
| С          | THEFT 3D SHOPLIFTING        | 9200 N COLTON ST      | 12/1/2024     | P4   |
| С          | THEFT 3D SHOPLIFTING        | 9900 N NEWPORT HWY    | 12/2/2024     | Р3   |
| С          | THEFT 3D SHOPLIFTING        | 9600 N NEWPORT HWY    | 12/2/2024     | P4   |
| С          | THEFT 3D SHOPLIFTING        | 6500 N NEVADA ST      | 12/2/2024     | P4   |
| С          | THEFT 3D SHOPLIFTING        | 9200 N COLTON ST      | 12/4/2024     | P4   |
| С          | THEFT 3D SHOPLIFTING        | 9200 N COLTON ST      | 12/5/2024     | P4   |
| С          | THEFT 3D SHOPLIFTING        | 9200 N COLTON ST      | 12/6/2024     | P4   |
| С          | THEFT 3D SHOPLIFTING        | 9200 N COLTON ST      | 12/7/2024     | P4   |
| С          | THEFT OF MOTOR VEHICLE      | 8800 N HILL N DALE ST | 12/3/2024     | P4   |
| С          | THEFT OF MOTOR VEHICLE      | 900 E HOLYOKE AVE     | 12/5/2024     | P4   |
| <u>SPB</u> | 3WH                         |                       |               |      |
| С          | BURGLARY 2D GARAGE          | 4800 N MAGNOLIA ST    | 12/3/2024     | Р3   |
| С          | RAPE 3D                     |                       | 12/4/2024     | Р3   |
| С          | ROBBERY 1D PERSON           | 1500 E BROAD AVE      | 12/4/2024     | P4   |
| С          | THEFT 2D FROM BUILDING      | 1500 E OLYMPIC AVE    | 12/1/2024     | Р3   |
|            |                             |                       |               |      |