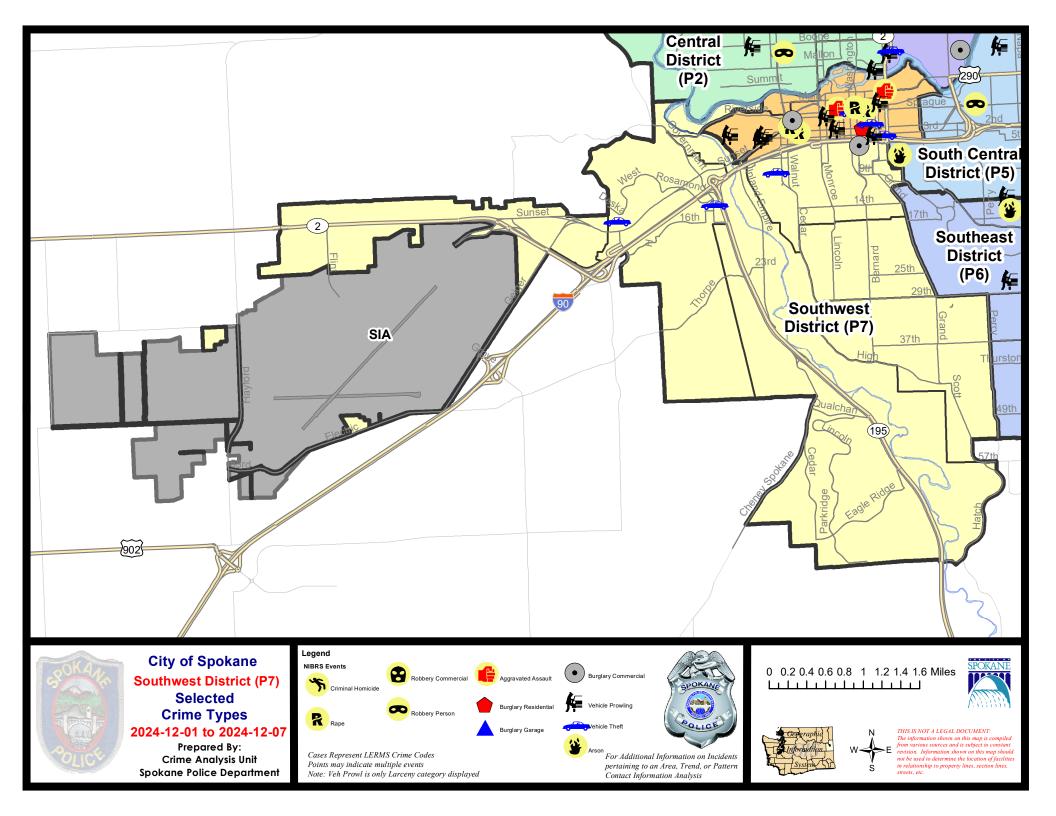

#### **SW - Southwest District (P7)**

### **Preliminary IBR Counts**

|           |                                                                                                                         | 7 Day Comparison |                             | 28 Day Comparison                                   |                                  |                                  | YTD Comparison                                      |                                                    |                                |                                                              |
|-----------|-------------------------------------------------------------------------------------------------------------------------|------------------|-----------------------------|-----------------------------------------------------|----------------------------------|----------------------------------|-----------------------------------------------------|----------------------------------------------------|--------------------------------|--------------------------------------------------------------|
| NIBRS Ca  | ategories (Part 1 Selected)                                                                                             | Current          | Prior                       | Percent                                             | Current                          | Prior                            | Percent                                             | Current                                            | Prior                          | Percent                                                      |
| Violent   | Criminal Homicide Rape Robbery - Commercial Robbery - Person Aggravated Assault - Non DV Aggravated Assault - DV        | 0<br>0<br>0<br>0 | 0<br>0<br>0<br>0<br>0       | -100.00%                                            | 0<br>1<br>0<br>0<br>2<br>2       | 0<br>3<br>0<br>0<br>1<br>2       | -66.67%<br>100.00%<br>0.00%                         | 2<br>26<br>1<br>11<br>35<br>28                     | 2<br>26<br>5<br>18<br>39<br>26 | 0.00%<br>0.00%<br>-80.00%<br>-38.89%<br>-10.26%<br>7.69%     |
| Property  | Violent Total:  Burglary - Residential Burglary Garage Burglary Commercial Larceny Vehicle Theft Arson  Property Total: | 0 0 1 8 3 0      | 0<br>0<br>0<br>12<br>0<br>0 | -33.33%                                             | 5<br>0<br>4<br>4<br>50<br>5<br>1 | 6<br>6<br>6<br>1<br>55<br>4<br>0 | -16.67%  -100.00%  -33.33%  300.00%  -9.09%  25.00% | 103  70  55  27  657  81  9                        | 116  71  67  39  836  159  3   | -11.21%  -1.41%  -17.91%  -30.77%  -21.41%  -49.06%  200.00% |
| Prelimina | Current 28 Day Period: Current YTD Day Period:                                                                          | 11/              | 10/2024 -                   | -7.69%<br>- 12/7/2024<br>- 12/7/2024<br>- 12/7/2024 | Prior 28                         | 78 Pay Period Day Period Deriod: |                                                     | 1002<br>11/24/2024 -<br>10/13/2024 -<br>1/1/2023 - |                                | -22.39%                                                      |

# SE - Southwest District (P7)

| A/C | Offense Statute                        | <u>Address</u>      | Reported Date | <u>Dist</u> |
|-----|----------------------------------------|---------------------|---------------|-------------|
| SPC | 7CH                                    |                     |               |             |
| С   | BURGLARY 2D COMMERCIAL                 | 400 S WASHINGTON ST | 12/3/2024     | P5          |
| С   | MAIL THEFT                             | 1600 W 6TH AVE      | 12/2/2024     | P7          |
| С   | THEFT 2D ALL OTHER                     | 800 W 5TH AVE       | 12/6/2024     | P7          |
| С   | THEFT 2D FROM BUILDING                 | 100 W 8TH AVE       | 12/6/2024     | P7          |
| С   | THEFT 3D VEHICLE PARTS AND ACCESSORIES | 1400 S WALNUT ST    | 12/4/2024     | P7          |
| С   | THEFT OF MOTOR VEHICLE                 | 1600 W 8TH AVE      | 12/5/2024     | P6          |
| SPC | 7GT                                    |                     |               |             |
| С   | THEFT OF MOTOR VEHICLE                 | 1300 S LINDEKE ST   | 12/6/2024     | P6          |
| SPC | 7 <u>LC</u>                            |                     |               |             |
| С   | MAIL THEFT                             | 7000 S WOODHAVEN DR | 12/3/2024     | P7          |
| С   | THEFT 3D ALL OTHER                     | 1600 S NETTLETON LN | 12/6/2024     |             |
| SPC | 7MC                                    |                     |               |             |
| С   | MAIL THEFT                             | 400 W 29TH AVE      | 12/4/2024     | P7          |
| SPC | <del>7WH</del>                         |                     |               |             |
| С   | THEFT 3D ALL OTHER                     | 1500 S RUSTLE ST    | 12/3/2024     | P7          |
| С   | THEFT OF MOTOR VEHICLE                 | 1500 S RUSTLE ST    | 12/3/2024     | P7          |