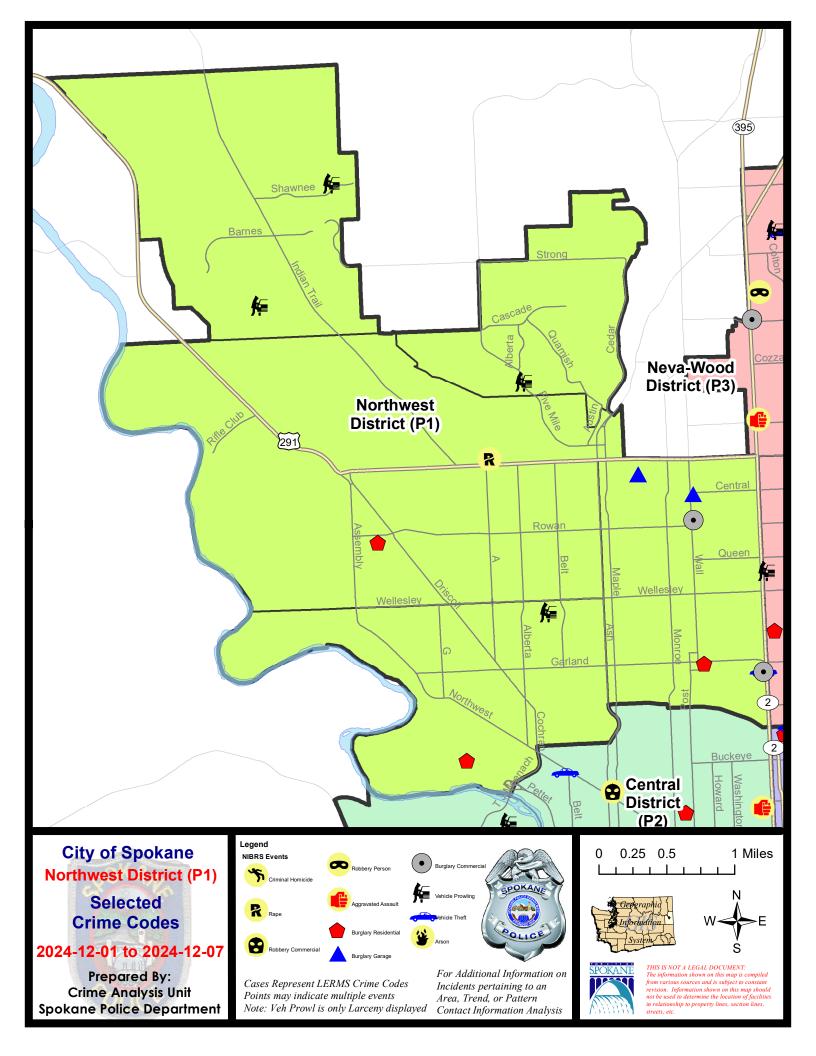

#### **NW - Northwest District (P1)**

# NW - Northwest District (P1)

| A/C        | Offense Statute                       | <u>Address</u>                  | Reported Date | <u>Dist</u> |
|------------|---------------------------------------|---------------------------------|---------------|-------------|
| SPA        | 1AD                                   |                                 |               |             |
| С          | RESIDENTIAL BURGLARY                  | 3200 W GRACE AVE                | 12/2/2024     | P1          |
| С          | THEFT 3D ALL OTHER                    | 5300 W HOFFMAN PL               | 12/7/2024     | P1          |
| С          | THEFT 3D FROM MOTOR VEHICLE           | 2300 W WELLESLEY AVE            | 12/2/2024     | P1          |
| С          | THEFT 3D SHOPLIFTING                  | 2200 W WELLESLEY AVE            | 12/2/2024     | P1          |
| С          | THEFT 3D SHOPLIFTING                  | 2200 W WELLESLEY AVE            | 12/5/2024     | P1          |
| С          | THEFT 3D SHOPLIFTING                  | 2500 W WELLESLEY AVE            | 12/6/2024     | P1          |
| SPA        | 1BS                                   |                                 |               |             |
| С          | RAPE OF A CHILD 1D                    |                                 | 12/4/2024     | P1          |
| С          | THEFT 3D ALL OTHER                    | 7100 N AUDUBON DR               | 12/6/2024     |             |
| SPA        | 1FM                                   |                                 |               |             |
| С          | MAIL THEFT                            | 2400 W WALKER CT                | 12/5/2024     | P1          |
| С          | THEFT OF A FIREARM FROM MOTOR VEHICLE | N FIVE MILE RD / W STRATTON AVE | 12/2/2024     | P1          |
| SPA        | AIIT                                  |                                 |               |             |
| С          | THEFT 1D ALL OTHER                    | 9800 N MOORE ST                 | 12/3/2024     | P1          |
| С          | THEFT 3D ALL OTHER                    | 5800 W GEORGETOWN LN            | 12/4/2024     |             |
| С          | THEFT 3D FROM MOTOR VEHICLE           | 8200 N PAMELA ST                | 12/5/2024     | P1          |
| Α          | THEFT 3D FROM MOTOR VEHICLE           | 4400 W ELDERBERRY AVE           | 12/7/2024     | P1          |
| SPA        | 1NH                                   |                                 |               |             |
| С          | BURGLARY 2D COMMERCIAL                | 5500 N WALL ST                  | 12/1/2024     | P1          |
| С          | BURGLARY 2D COMMERCIAL                | 3700 N DIVISION ST              | 12/2/2024     | P1          |
| С          | BURGLARY 2D GARAGE                    | 1200 W DALKE AVE                | 12/1/2024     | P1          |
| С          | BURGLARY 2D GARAGE                    | 1200 W DALKE AVE                | 12/1/2024     | P1          |
| С          | BURGLARY 2D GARAGE                    | 500 W CENTRAL AVE               | 12/7/2024     | P1          |
| С          | MAIL THEFT                            | 5000 N ATLANTIC ST              | 12/5/2024     | P1          |
| С          | MAIL THEFT                            | 4000 N HOWARD ST                | 12/6/2024     | P1          |
| С          | RESIDENTIAL BURGLARY                  | 600 W GARLAND AVE               | 12/3/2024     | P1          |
| С          | THEFT 1D FROM BUILDING                | 3700 N DIVISION ST              | 12/2/2024     | P1          |
| С          | THEFT 3D ALL OTHER                    | 4200 N CEDAR ST                 | 12/1/2024     |             |
| С          | THEFT 3D FROM BUILDING                | 600 W GARLAND AVE               | 12/3/2024     | P1          |
| Α          | THEFT OF MOTOR VEHICLE                | 3700 N DIVISION ST              | 12/2/2024     | P1          |
| <u>SPA</u> | 1NW                                   |                                 |               |             |
| С          | MAIL THEFT                            | 3100 W ELOIKA AVE               | 12/4/2024     | P1          |
| С          | RESIDENTIAL BURGLARY                  | 4100 W SANSON AVE               | 12/4/2024     | P1          |
| С          | THEFT 2D FROM BUILDING                | 4100 W SANSON AVE               | 12/4/2024     | P1          |
| С          | THEFT 3D ALL OTHER                    | 6100 N COCHRAN ST               | 12/2/2024     |             |
|            |                                       |                                 |               |             |