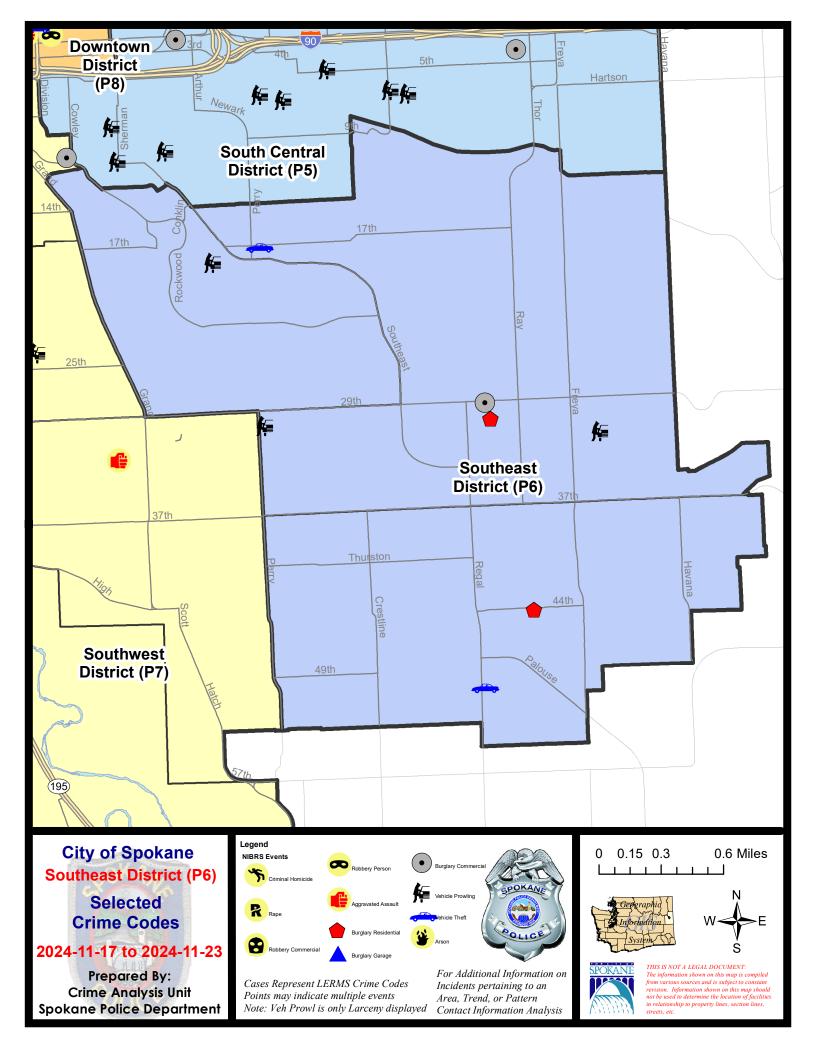

### **SE - Southeast District (P6)**

### **Preliminary IBR Counts**

|           |                                                                                                                  | 7 Da                        | y Compari              | son                                    | 28 Da                       | ay Compai                            | rison                                                | YT                                        | D Comparis                   | on                                                          |
|-----------|------------------------------------------------------------------------------------------------------------------|-----------------------------|------------------------|----------------------------------------|-----------------------------|--------------------------------------|------------------------------------------------------|-------------------------------------------|------------------------------|-------------------------------------------------------------|
| NIBRS Ca  | ntegories (Part 1 Selected)                                                                                      | Current                     | Prior                  | Percent                                | Current                     | Prior                                | Percent                                              | Current                                   | Prior                        | Percent                                                     |
| Violent   | Criminal Homicide Rape Robbery - Commercial Robbery - Person Aggravated Assault - Non DV Aggravated Assault - DV | 0<br>0<br>0<br>0<br>0       | 0<br>0<br>0<br>0<br>0  |                                        | 0<br>0<br>0<br>0<br>1       | 0<br>1<br>0<br>0<br>1                | -100.00%                                             | 1<br>9<br>11<br>8<br>18<br>21             | 1<br>6<br>5<br>4<br>19       | 0.00%<br>50.00%<br>120.00%<br>100.00%<br>-5.26%<br>61.54%   |
|           | Violent Total:                                                                                                   | 0                           | 0                      |                                        | 2                           | 2                                    | 0.00%                                                | 68                                        | 48                           | 41.67%                                                      |
| Property  | Burglary - Residential Burglary Garage Burglary Commercial Larceny Vehicle Theft Arson                           | 2<br>0<br>1<br>12<br>2<br>0 | 3<br>0<br>0<br>13<br>0 | -33.33%<br>-7.69%                      | 5<br>0<br>2<br>41<br>5<br>0 | 6<br>1<br>3<br>48<br>6<br>0          | -16.67%<br>-100.00%<br>-33.33%<br>-14.58%<br>-16.67% | 47<br>23<br>22<br>451<br>79<br>8          | 43<br>39<br>25<br>474<br>132 | 9.30%<br>-41.03%<br>-12.00%<br>-4.85%<br>-40.15%<br>700.00% |
|           | Property Total:                                                                                                  | 17                          | 16                     | 6.25%                                  | 53                          | 64                                   | -17.19%                                              | 630                                       | 714                          | -11.76%                                                     |
| Prelimina | ry Part 1 Crime Totals:                                                                                          | 17                          | 16                     | 6.25%                                  | 55                          | 66                                   | -16.67%                                              | 698                                       | 762                          | -8.40%                                                      |
|           | Current 7 Day Period:<br>Current 28 Day Period:<br>Current YTD Day Period:                                       | 10/2                        | 27/2024 -              | 11/23/2024<br>11/23/2024<br>11/23/2024 | Prior 28                    | ay Period<br>Day Period<br>D Period: |                                                      | 11/10/2024 -<br>9/29/2024 -<br>1/1/2023 - |                              | 24                                                          |