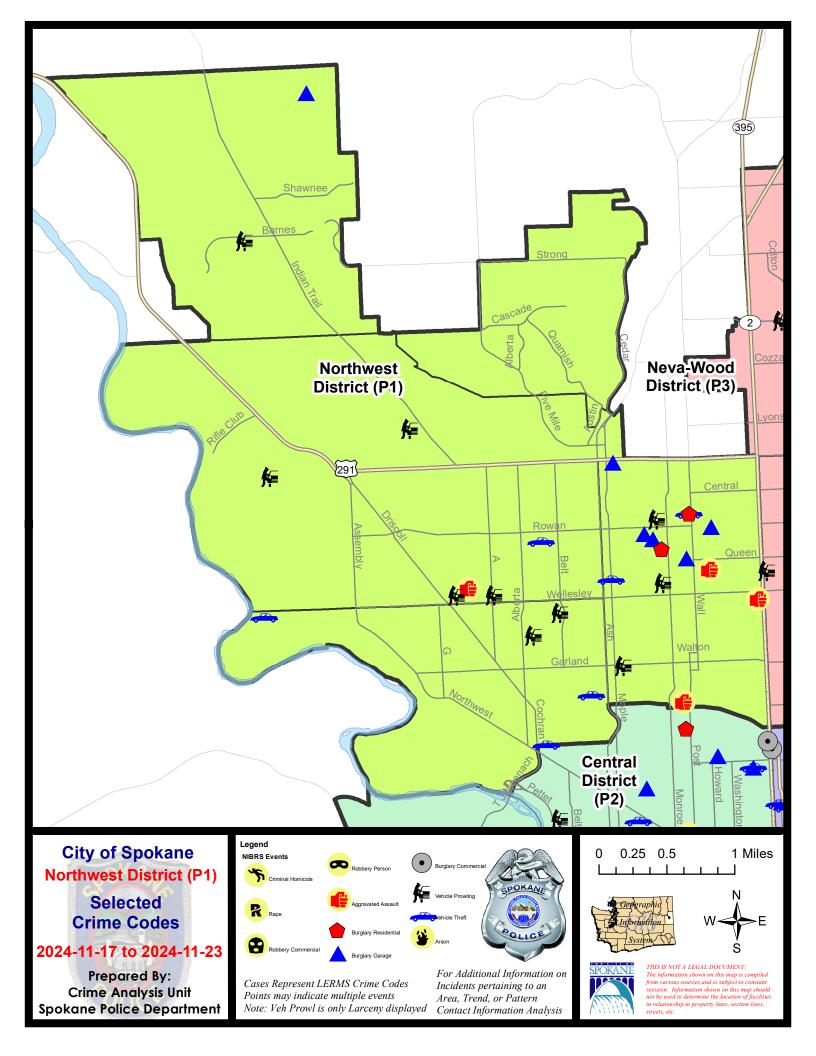

### **NW - Northwest District (P1)**

### **Preliminary IBR Counts**

|           |                                                                                                                  | 7 Da                       | y Compari                  | son                                    | 28 Da                         | ay Compai                           | rison                                         | YT                                        | D Comparis                          | on                                                         |
|-----------|------------------------------------------------------------------------------------------------------------------|----------------------------|----------------------------|----------------------------------------|-------------------------------|-------------------------------------|-----------------------------------------------|-------------------------------------------|-------------------------------------|------------------------------------------------------------|
| NIBRS Ca  | ategories (Part 1 Selected)                                                                                      | Current                    | Prior                      | Percent                                | Current                       | Prior                               | Percent                                       | Current                                   | Prior                               | Percent                                                    |
| Violent   | Criminal Homicide Rape Robbery - Commercial Robbery - Person Aggravated Assault - Non DV Aggravated Assault - DV | 0<br>0<br>0<br>1<br>2<br>2 | 0<br>0<br>0<br>0<br>0<br>1 | 100.00%                                | 0<br>1<br>0<br>2<br>3<br>3    | 0<br>2<br>2<br>0<br>3<br>5          | -50.00%<br>-100.00%<br>-0.00%<br>-40.00%      | 4<br>30<br>7<br>14<br>46<br>44            | 0<br>30<br>5<br>16<br>47<br>37      | 0.00%<br>40.00%<br>-12.50%<br>-2.13%<br>18.92%             |
| Property  | Burglary - Residential Burglary Garage Burglary Commercial Larceny Vehicle Theft Arson                           | 3<br>6<br>0<br>28<br>5     | 2<br>8<br>0<br>25<br>7     | 50.00%<br>-25.00%<br>12.00%<br>-28.57% | 7<br>17<br>1<br>90<br>16<br>0 | 6<br>11<br>1<br>76<br>12<br>0       | 16.67%<br>54.55%<br>0.00%<br>18.42%<br>33.33% | 76<br>95<br>36<br>958<br>138              | 121<br>83<br>32<br>939<br>162<br>10 | -37.19%<br>14.46%<br>12.50%<br>2.02%<br>-14.81%<br>-50.00% |
|           | Property Total:                                                                                                  | 42                         | 42                         | 0.00%                                  | 131                           | 106                                 | 23.58%                                        | 1308                                      | 1347                                | -2.90%                                                     |
| Prelimina | ry Part 1 Crime Totals:                                                                                          | 47                         | 43                         | 9.30%                                  | 140                           | 118                                 | 18.64%                                        | 1453                                      | 1482                                | -1.96%                                                     |
|           | Current 7 Day Period:<br>Current 28 Day Period:<br>Current YTD Day Period:                                       | 10/                        | 27/2024 -                  | 11/23/2024<br>11/23/2024<br>11/23/2024 | Prior 28                      | ay Period<br>Day Perio<br>D Period: |                                               | 11/10/2024 -<br>9/29/2024 -<br>1/1/2023 - | 10/26/202                           | 24                                                         |

### NW - Northwest District (P1)

| A/C        | Offense Statute                         | <u>Address</u>         | Reported Date | <u>Dist</u> |
|------------|-----------------------------------------|------------------------|---------------|-------------|
| <u>SPA</u> | 1 <u>AD</u>                             |                        |               |             |
| С          | IBR Purposes Only - Motor Vehicle Theft | 5400 W HOFFMAN PL      | 11/18/2024    |             |
| С          | THEFT 2D FROM BUILDING                  | 2500 W WELLESLEY AVE   | 11/21/2024    | P1          |
| С          | THEFT 2D FROM MOTOR VEHICLE             | 2400 W LONGFELLOW AVE  | 11/21/2024    | P1          |
| С          | THEFT 3D ALL OTHER                      | 1800 W COURTLAND AVE   | 11/18/2024    | P1          |
| С          | THEFT 3D ALL OTHER                      | 2800 W EUCLID AVE      | 11/23/2024    | P1          |
| С          | THEFT 3D FROM BUILDING                  | 4300 N ASH ST          | 11/19/2024    | P1          |
| С          | THEFT 3D FROM MOTOR VEHICLE             | 2200 W WELLESLEY AVE   | 11/20/2024    | P1          |
| С          | THEFT 3D SHOPLIFTING                    | 2200 W WELLESLEY AVE   | 11/19/2024    | P1          |
| С          | THEFT 3D SHOPLIFTING                    | 2500 W WELLESLEY AVE   | 11/23/2024    | P1          |
| С          | THEFT 3D VEHICLE PARTS AND ACCESSORIES  | 4200 N OAK ST          | 11/21/2024    | P1          |
| С          | THEFT OF MOTOR VEHICLE                  | 1800 W GLASS AVE       | 11/19/2024    | P1          |
| SPA        | 1B <u>S</u>                             |                        |               |             |
| С          | THEFT 3D FROM MOTOR VEHICLE             | 3600 W BEACON AVE      | 11/21/2024    | P1          |
| С          | THEFT 3D SHOPLIFTING                    | 3300 W INDIAN TRAIL RD | 11/19/2024    | P1          |
| С          | THEFT 3D SHOPLIFTING                    | 3300 W INDIAN TRAIL RD | 11/21/2024    | P1          |
| SPA        | 1FM                                     |                        |               |             |
| C          | THEFT 3D ALL OTHER                      | 7500 N WALNUT ST       | 11/20/2024    | P1          |
|            |                                         | , see it walker si     | 11,20,2021    |             |
| <u>SPA</u> |                                         |                        |               |             |
| C          | BURGLARY 2D GARAGE                      | 10700 N WIEBER DR      | 11/19/2024    | P1          |
| С          | THEFT 2D ALL OTHER                      | 10700 N WIEBER DR      | 11/19/2024    | P1          |
| С          | THEFT 2D ALL OTHER                      | 4200 W TOLLIVER CT     | 11/22/2024    | P1          |
| С          | THEFT 3D FROM MOTOR VEHICLE             | 8900 N PAMELA ST       | 11/22/2024    | P1          |
| С          | THEFT 3D SHOPLIFTING                    | 9000 N INDIAN TRAIL RD | 11/23/2024    | P1          |
| <u>SPA</u> | <u>1NH</u>                              |                        |               |             |
| С          | ASSAULT 2D                              | 4600 N DIVISION ST     | 11/19/2024    | P4          |
| С          | ASSAULT 2D                              | 4900 N STEVENS ST      | 11/23/2024    | P1          |
| С          | BURGLARY 1D FROM RESIDENCE              | 5600 N WALL ST         | 11/17/2024    | P4          |
| С          | BURGLARY 1D FROM RESIDENCE              | 800 W CORA AVE         | 11/23/2024    | P1          |
| С          | BURGLARY 2D GARAGE                      | 5400 N STEVENS ST      | 11/17/2024    | P1          |
| С          | BURGLARY 2D GARAGE                      | 5400 N ADAMS ST        | 11/18/2024    | P1          |
| С          | BURGLARY 2D GARAGE                      | 5300 N JEFFERSON ST    | 11/18/2024    | P1          |
| С          | BURGLARY 2D GARAGE                      | 5100 N POST ST         | 11/19/2024    | P1          |
| С          | BURGLARY 2D GARAGE                      | 6200 N WALNUT ST       | 11/21/2024    | P1          |
| С          | IBR Purposes Only - Aggravated Assault  | 800 W CORA AVE         | 11/21/2024    | P1          |
| С          | RESIDENTIAL BURGLARY                    | 5200 N MADISON ST      | 11/18/2024    | P1          |
| С          | ROBBERY 1D PERSON                       | 800 W CORA AVE         | 11/23/2024    | P1          |
| С          | THEFT 2D ALL OTHER                      | 800 W QUEEN AVE        | 11/20/2024    | P1          |
|            |                                         |                        |               |             |

| A/C | Offense Statute                                  | Address                   | Reported Date | Dist |
|-----|--------------------------------------------------|---------------------------|---------------|------|
| С   | THEFT 2D FROM MOTOR VEHICLE                      | 3800 N WALNUT ST          | 11/20/2024    | P1   |
| С   | THEFT 3D ALL OTHER                               | 5400 N ADAMS ST           | 11/23/2024    | P1   |
| С   | THEFT 3D FROM MOTOR VEHICLE                      | 5500 N MADISON ST         | 11/17/2024    | P1   |
| С   | THEFT OF A FIREARM FROM MOTOR VEHICLE            | 4800 N MADISON ST         | 11/17/2024    | P1   |
| С   | THEFT OF MOTOR VEHICLE                           | 5600 N WALL ST            | 11/17/2024    | P4   |
| С   | THEFT OF MOTOR VEHICLE                           | N MAPLE ST / W WABASH AVE | 11/22/2024    | P7   |
| SPA | 1 <u>NW</u>                                      |                           |               |      |
| С   | ASSAULT OF A CHILD 3D WEAPON OR NEGLIGENT INJURY | 4800 N ALLEN PL           | 11/18/2024    | P1   |
| С   | THEFT 2D ALL OTHER                               | 6600 N NINE MILE RD       | 11/19/2024    | P1   |
| С   | THEFT 2D FROM MOTOR VEHICLE                      | 4700 N GREENWOOD BLVD     | 11/18/2024    | P1   |
| С   | THEFT 2D FROM MOTOR VEHICLE                      | 5100 W FRANCIS AVE        | 11/23/2024    | P1   |
| С   | THEFT 3D FROM BUILDING                           | 5300 N ALLEN PL           | 11/17/2024    | P1   |
| С   | THEFT 3D FROM MOTOR VEHICLE                      | 2800 W BROAD AVE          | 11/22/2024    | P1   |
| С   | THEFT 3D VEHICLE PARTS AND ACCESSORIES           | 6000 N DRISCOLL BLVD      | 11/23/2024    | P1   |
| С   | THEFT OF MOTOR VEHICLE                           | 2300 W SANSON AVE         | 11/21/2024    | P1   |