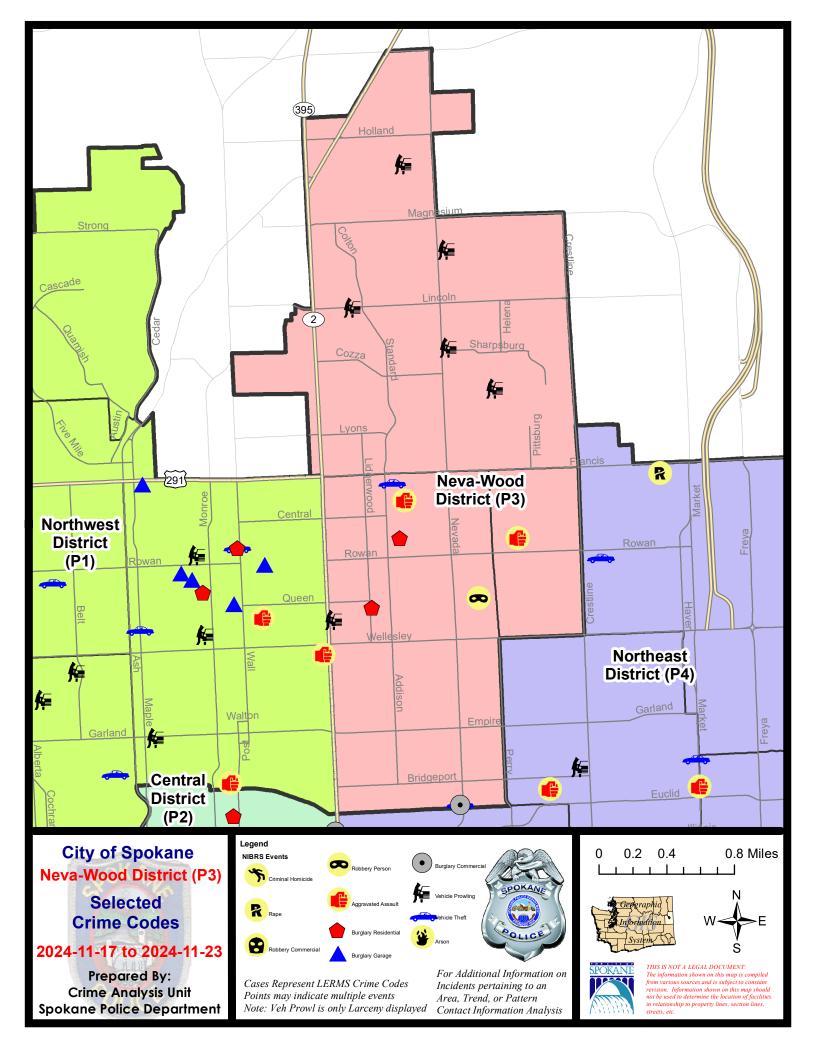

### **NE - Neva-Wood District (P3)**

### NE - Neva-Wood District (P3)

| <u>A/C</u> | Offense Statute                            | Address                     | Reported Date | <u>Dist</u> |
|------------|--------------------------------------------|-----------------------------|---------------|-------------|
| SPB        | 3NL                                        |                             |               |             |
| С          | ASSAULT 2D                                 | 6000 N STANDARD ST          | 11/23/2024    | P4          |
| С          | BURGLARY 1D FROM RESIDENCE                 | 5000 N LIDGERWOOD ST        | 11/18/2024    | P4          |
| С          | BURGLARY 2D COMMERCIAL                     | 3100 N NEVADA ST            | 11/20/2024    | P3          |
| С          | MAIL THEFT                                 | 4500 N DIVISION ST          | 11/19/2024    | P4          |
| С          | RESIDENTIAL BURGLARY                       | 500 E JOSEPH AVE            | 11/22/2024    | Р3          |
| С          | ROBBERY 2D PERSON                          | 1200 E QUEEN AVE            | 11/21/2024    | Р3          |
| С          | TAKING MOTOR VEHICLE WITHOUT PERMISSION 2D | 6100 N WISCOMB ST           | 11/23/2024    | P4          |
| С          | THEFT 1D ALL OTHER                         | 1100 E COURTLAND AVE        | 11/18/2024    | P4          |
| С          | THEFT 2D ALL OTHER                         | E GARLAND AVE / N NEVADA ST | 11/22/2024    | Р3          |
| С          | THEFT 2D FROM MOTOR VEHICLE                | 4700 N DIVISION ST          | 11/22/2024    | Р3          |
| С          | THEFT 3D ALL OTHER                         | 1100 E OLYMPIC AVE          | 11/20/2024    | Р3          |
| С          | THEFT 3D ALL OTHER                         | 500 E EVERETT AVE           | 11/20/2024    | P4          |
| С          | THEFT 3D ALL OTHER                         | 100 E KIERNAN AVE           | 11/21/2024    | P4          |
| С          | THEFT 3D FROM BUILDING                     | 4700 N DIVISION ST          | 11/17/2024    | Р3          |
| С          | THEFT 3D FROM BUILDING                     | 3100 N NEVADA ST            | 11/20/2024    | Р3          |
| С          | THEFT 3D SHOPLIFTING                       | 4700 N DIVISION ST          | 11/17/2024    | Р3          |
| С          | THEFT 3D SHOPLIFTING                       | 900 E WELLESLEY AVE         | 11/22/2024    | P4          |
| С          | THEFT 3D SHOPLIFTING                       | 4700 N DIVISION ST          | 11/22/2024    | P4          |
| С          | THEFT 3D SHOPLIFTING                       | 4700 N DIVISION ST          | 11/17/2024    |             |
| С          | THEFT 3D SHOPLIFTING                       | 4700 N DIVISION ST          | 11/19/2024    |             |
| С          | THEFT 3D SHOPLIFTING                       | 4700 N DIVISION ST          | 11/20/2024    |             |
| С          | THEFT 3D SHOPLIFTING                       | 4700 N DIVISION ST          | 11/22/2024    |             |
| С          | THEFT 3D SHOPLIFTING                       | 4700 N DIVISION ST          | 11/22/2024    |             |
| С          | THEFT 3D SHOPLIFTING                       | 4700 N DIVISION ST          | 11/23/2024    |             |
| С          | THEFT OF MOTOR VEHICLE                     | 3100 N NEVADA ST            | 11/20/2024    | Р3          |
| <u>SPB</u> | 3 <u>SH</u>                                |                             |               |             |
| С          | MAIL THEFT                                 | 0 E PINE RIDGE CT           | 11/22/2024    | P3          |
| С          | RETAIL THEFT WITH SPECIAL CIRCUMSTANCES 3D | 9100 N NEWPORT HWY          | 11/22/2024    | Р3          |
| С          | THEFT 1D ALL OTHER                         | 6500 N HELENA ST            | 11/19/2024    | P4          |
| С          | THEFT 2D ALL OTHER                         | 9000 N DIVISION ST          | 11/22/2024    | P4          |
| С          | THEFT 2D FROM BUILDING                     | 9200 N COLTON ST            | 11/22/2024    | P4          |
| С          | THEFT 2D FROM MOTOR VEHICLE                | 200 E LINCOLN RD            | 11/23/2024    | P4          |
| С          | THEFT 2D SHOPLIFTING                       | 9200 N COLTON ST            | 11/21/2024    | P1          |
| С          | THEFT 2D VEHICLE PARTS AND ACCESSORIES     | 7000 N DIVISION ST          | 11/20/2024    | Р3          |
| С          | THEFT 3D ALL OTHER                         | 1200 E LYONS AVE            | 11/21/2024    | P3          |
| С          | THEFT 3D ALL OTHER                         | 7600 N DAKOTA ST            | 11/21/2024    | P4          |
| Α          | THEFT 3D FROM MOTOR VEHICLE                | 1000 E SHARPSBURG AVE       | 11/18/2024    | P3          |
| Α          | THEFT 3D FROM MOTOR VEHICLE                | 1400 E WEILE CT             | 11/18/2024    | P3          |
|            |                                            |                             |               |             |

| A/C        | Offense Statute             | Address             | Reported Date | Dist |
|------------|-----------------------------|---------------------|---------------|------|
| С          | THEFT 3D FROM MOTOR VEHICLE | 9200 N NEVADA ST    | 11/21/2024    | P3   |
| С          | THEFT 3D FROM MOTOR VEHICLE | 8400 N NEVADA ST    | 11/22/2024    | P3   |
| С          | THEFT 3D SHOPLIFTING        | 9200 N COLTON ST    | 11/17/2024    | P4   |
| С          | THEFT 3D SHOPLIFTING        | 9900 N NEWPORT HWY  | 11/18/2024    | P3   |
| С          | THEFT 3D SHOPLIFTING        | 9200 N COLTON ST    | 11/20/2024    | P4   |
| С          | THEFT 3D SHOPLIFTING        | 9200 N COLTON ST    | 11/21/2024    | P4   |
| С          | THEFT 3D SHOPLIFTING        | 900 E FRANCIS AVE   | 11/21/2024    | P3   |
| С          | THEFT 3D SHOPLIFTING        | 6500 N NEVADA ST    | 11/23/2024    | P3   |
| С          | THEFT 3D SHOPLIFTING        | 10100 N NEWPORT HWY | 11/23/2024    | P3   |
| С          | THEFT 3D SHOPLIFTING        | 6500 N NEVADA ST    | 11/20/2024    |      |
| <u>SPB</u> | <u>3WH</u>                  |                     |               |      |
| С          | ASSAULT 2D                  | 1600 E NEBRASKA AVE | 11/21/2024    | P4   |
| С          | THEFT 2D ALL OTHER          | 1800 E COLUMBIA AVE | 11/21/2024    | Р3   |