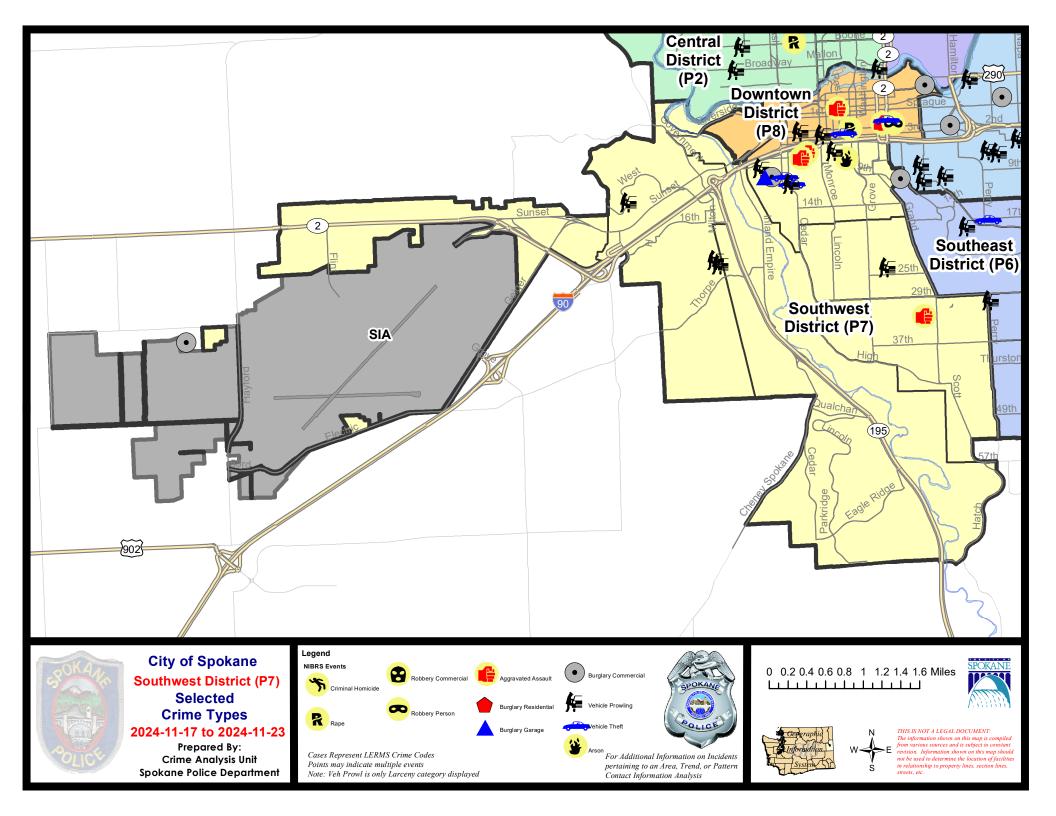

### SOUTH PRECINCT (P5, P6, P7) CHARLIE SECTOR

### **Preliminary IBR Counts**

|           |                                                                                                                  | 7 Da                        | ay Compan                   | ison                                              | 28 D                            | ay Compai                             | rison                                                     | YT                                        | D Comparis                             | on                                                           |
|-----------|------------------------------------------------------------------------------------------------------------------|-----------------------------|-----------------------------|---------------------------------------------------|---------------------------------|---------------------------------------|-----------------------------------------------------------|-------------------------------------------|----------------------------------------|--------------------------------------------------------------|
| NIBRS Ca  | tegories (Part 1 Selected)                                                                                       | Current                     | Prior                       | Percent                                           | Current                         | Prior                                 | Percent                                                   | Current                                   | Prior                                  | Percent                                                      |
| Violent   | Criminal Homicide Rape Robbery - Commercial Robbery - Person Aggravated Assault - Non DV Aggravated Assault - DV | 0<br>0<br>0<br>0<br>2<br>1  | 0<br>0<br>0<br>1<br>2<br>3  | -100.00%<br>0.00%<br>-66.67%                      | 2<br>3<br>0<br>2<br>7<br>7      | 1<br>4<br>0<br>3<br>12<br>5           | -33.33%<br>-41.67%<br>40.00%                              | 6<br>53<br>14<br>36<br>110<br>96          | 5<br>68<br>14<br>42<br>122<br>83       | 20.00%<br>-22.06%<br>0.00%<br>-14.29%<br>-9.84%<br>15.66%    |
|           | Violent Total:                                                                                                   | 3                           | 6                           | -50.00%                                           | 21                              | 25                                    | -16.00%                                                   | 315                                       | 334                                    | -5.69%                                                       |
| Property  | Burglary - Residential Burglary Garage Burglary Commercial Larceny Vehicle Theft Arson  Property Total:          | 2<br>2<br>8<br>45<br>4<br>1 | 4<br>3<br>1<br>42<br>6<br>0 | -50.00%<br>-33.33%<br>700.00%<br>7.14%<br>-33.33% | 14<br>8<br>14<br>145<br>22<br>1 | 16<br>8<br>8<br>196<br>28<br>1        | -12.50%<br>0.00%<br>75.00%<br>-26.02%<br>-21.43%<br>0.00% | 180<br>110<br>102<br>1745<br>257<br>35    | 166<br>148<br>134<br>1954<br>435<br>14 | 8.43%<br>-25.68%<br>-23.88%<br>-10.70%<br>-40.92%<br>150.00% |
| Prelimina | ry Part 1 Crime Totals:                                                                                          | 65                          | 62                          | 4.84%                                             | 225                             | 282                                   | -20.21%                                                   | 2744                                      | 3185                                   | -13.85%                                                      |
|           | Current 7 Day Period:<br>Current 28 Day Period:<br>Current YTD Day Period:                                       | 10                          | /27/2024                    | - 11/23/2024<br>- 11/23/2024<br>- 11/23/2024      | Prior 28                        | Pay Period<br>Day Period<br>D Period: |                                                           | 11/10/2024 -<br>9/29/2024 -<br>1/1/2023 - |                                        | 4                                                            |