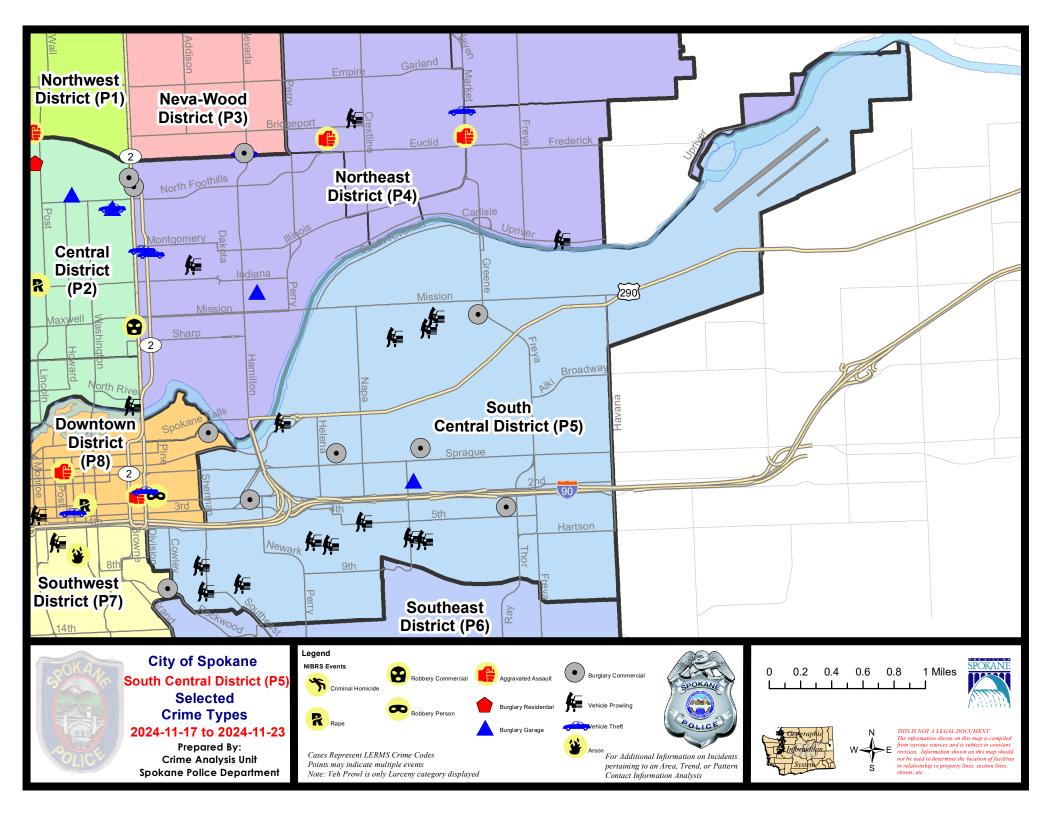

### **SE - South Central District (P5)**

### **Preliminary IBR Counts**

| Violent (   | Criminal Homicide Rape Robbery - Commercial Robbery - Person Aggravated Assault - Non DV Aggravated Assault - DV | 0<br>0<br>0<br>0<br>0  | 9 0 0 0 1 1 2          | Percent -100.00%                             | 2 2 0                    | Prior  1 0 0                          | 100.00%                                                       | Current 3 19                              | Prior 2 36                   | 50.00%<br>-47.22%                                           |
|-------------|------------------------------------------------------------------------------------------------------------------|------------------------|------------------------|----------------------------------------------|--------------------------|---------------------------------------|---------------------------------------------------------------|-------------------------------------------|------------------------------|-------------------------------------------------------------|
| <br>        | Rape<br>Robbery - Commercial<br>Robbery - Person<br>Aggravated Assault - Non DV                                  | 0 0 0                  | 0 0 1                  | -100.00%                                     | 0                        |                                       | 100.00%                                                       | _                                         | _                            |                                                             |
|             | Violent Total:                                                                                                   | 0                      | 3                      | -100.00%<br>-100.00%                         | 4 4                      | 7 4                                   | 0.00%<br>-42.86%<br>0.00%                                     | 2<br>17<br>57<br>48                       | 4<br>20<br>68<br>46          | -50.00%<br>-15.00%<br>-16.18%<br>4.35%                      |
|             | Burglary - Residential<br>Burglary Garage<br>Burglary Commercial<br>Larceny<br>Vehicle Theft<br>Arson            | 0<br>1<br>5<br>16<br>0 | 1<br>0<br>1<br>16<br>6 | -100.00%<br>400.00%<br>0.00%<br>-100.00%     | 5<br>1<br>10<br>53<br>13 | 2<br>1<br>4<br>85<br>18               | 150.00%<br>0.00%<br>150.00%<br>-37.65%<br>-27.78%<br>-100.00% | 63<br>32<br>55<br>657<br>100              | 56<br>45<br>75<br>680<br>148 | 12.50%<br>-28.89%<br>-26.67%<br>-3.38%<br>-32.43%<br>80.00% |
|             | Property Total:                                                                                                  | 22                     | 24                     | -8.33%                                       | 82                       | 111                                   | -26.13%                                                       | 925                                       | 1014                         | -8.78%                                                      |
| Preliminary | Part 1 Crime Totals:                                                                                             | 22                     | 30                     | -26.67%                                      | 96                       | 125                                   | -23.20%                                                       | 1071                                      | 1190                         | -10.00%                                                     |
| (           | Current 7 Day Period:<br>Current 28 Day Period:<br>Current YTD Day Period:                                       | 10/                    | 27/2024 -              | · 11/23/2024<br>· 11/23/2024<br>· 11/23/2024 | Prior 28                 | oay Period<br>Day Period<br>D Period: |                                                               | 11/10/2024 -<br>9/29/2024 -<br>1/1/2023 - | 10/26/202                    | 4                                                           |