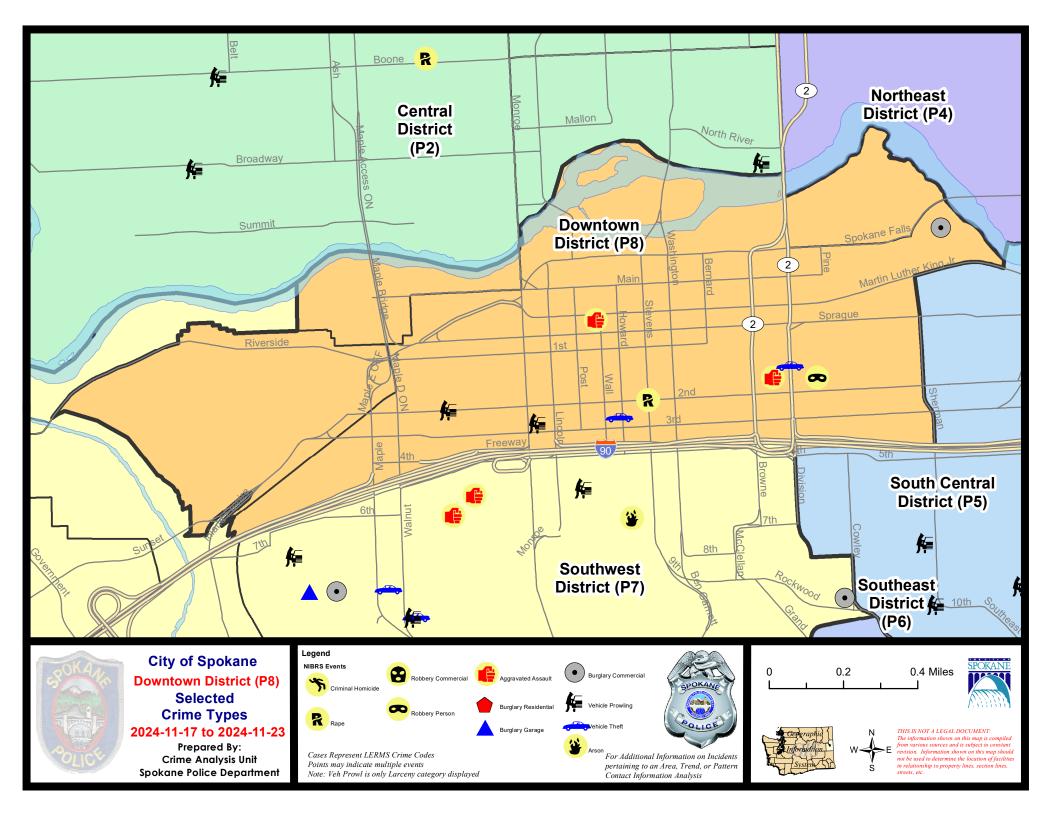

1/23/2024 | Prior 28  | Day Perio | d:       | 9/29/2024 -  | 10/26/202  | 4       |
|           | Current YTD Day Period:     |         | 1/1/2024 - | - 11/23/2024 | Prior YTI | D Period: |          | 1/1/2023 -   | 11/23/202  | 3       |
|           |                             |         |            |              |           |           |          |              |            |         |

Prepared by SPD Crime Analysis Office - Monday, November 25, 2024

NOTE: SPD moved from UCR to the NIBRS reporting standard on 10/4/16 following the transition to a new RMS System. Numbers on CompStat reports prior to this date should not be used as a comparison to those on this report. Additional info on these reporting standards can be found on the FBI website: https://ucr.fbi.gov/nibrs-overview





### SW - Downtown District (P8)



| A/C | Offense Statute                        | <u>Address</u>                         | Reported Date | <u>Dist</u> |
|-----|----------------------------------------|----------------------------------------|---------------|-------------|
|     |                                        |                                        |               |             |
| С   | RAPE 2D                                |                                        | 11/17/2024    | P8          |
| С   | ROBBERY 1D PERSON                      | W MAIN AVE / N MONROE ST               | 11/19/2024    | P8          |
| SPD | <u> 88A</u>                            |                                        |               |             |
| С   | THEFT 3D ALL OTHER