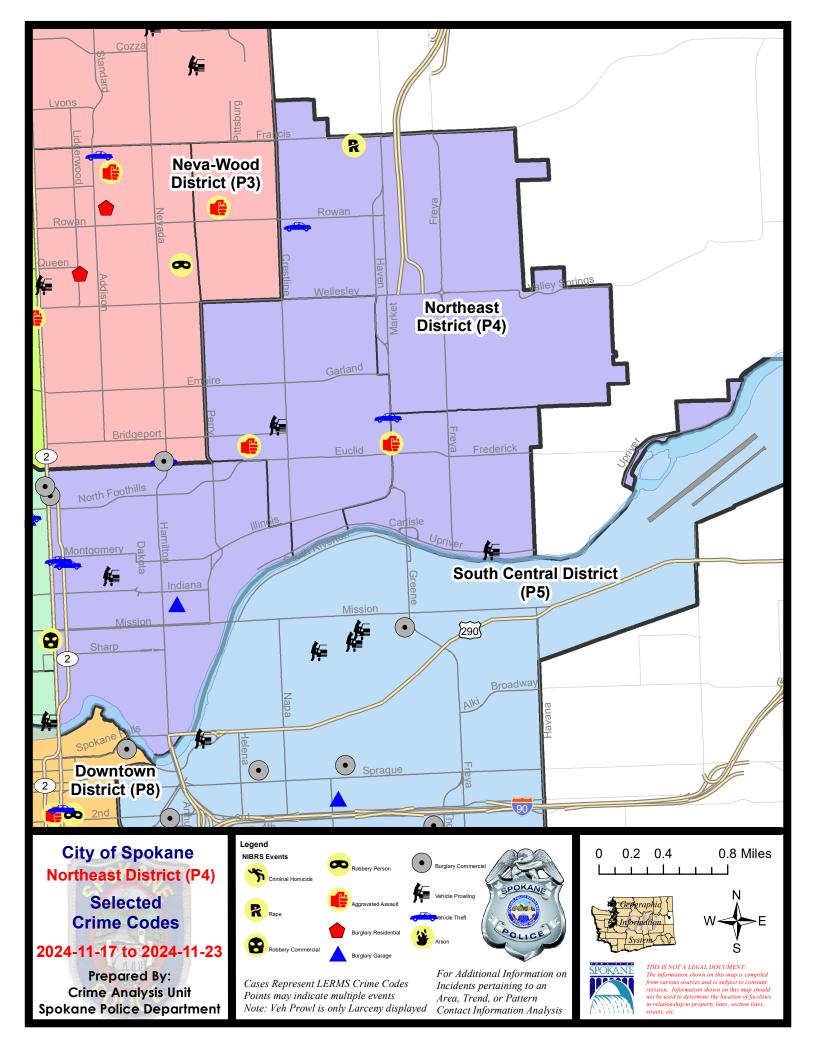

### **NE - Northeast District (P4)**

### **Preliminary IBR Counts**

|           |                                                                                                                  | 7 Da                   | y Compari                   | ison                                              | 28 D                       | ay Compai                             | rison                                             | YT                                        | D Comparis                          | son                                                         |
|-----------|------------------------------------------------------------------------------------------------------------------|------------------------|-----------------------------|---------------------------------------------------|----------------------------|---------------------------------------|---------------------------------------------------|-------------------------------------------|-------------------------------------|-------------------------------------------------------------|
| NIBRS Ca  | ategories (Part 1 Selected)                                                                                      | Current                | Prior                       | Percent                                           | Current                    | Prior                                 | Percent                                           | Current                                   | Prior                               | Percent                                                     |
| Violent   | Criminal Homicide Rape Robbery - Commercial Robbery - Person Aggravated Assault - Non DV Aggravated Assault - DV | 0 1 0 0 2 0            | 0 1 0 0 1 2                 | 0.00%<br>100.00%<br>-100.00%                      | 0<br>5<br>0<br>2<br>8<br>5 | 1<br>1<br>0<br>1<br>5<br>5            | -100.00%<br>400.00%<br>100.00%<br>60.00%<br>0.00% | 4<br>30<br>15<br>26<br>80<br>59           | 3<br>27<br>19<br>39<br>104<br>53    | 33.33%<br>11.11%<br>-21.05%<br>-33.33%<br>-23.08%<br>11.32% |
| Property  | Burglary - Residential Burglary Garage Burglary Commercial Larceny Vehicle Theft Arson                           | 0<br>1<br>1<br>21<br>4 | 3<br>1<br>2<br>16<br>2<br>0 | -100.00%<br>0.00%<br>-50.00%<br>31.25%<br>100.00% | 8<br>3<br>4<br>85<br>9     | 8<br>6<br>9<br>110<br>18<br>2         | 0.00%<br>-50.00%<br>-55.56%<br>-22.73%<br>-50.00% | 91<br>44<br>74<br>1085<br>193             | 153<br>52<br>52<br>1099<br>271<br>9 | -40.52%<br>-15.38%<br>42.31%<br>-1.27%<br>-28.78%<br>66.67% |
|           | Property Total:                                                                                                  | 27                     | 24                          | 12.50%                                            | 109                        | 153                                   | -28.76%                                           | 1502                                      | 1636                                | -8.19%                                                      |
| Prelimina | ry Part 1 Crime Totals:                                                                                          | 30                     | 28                          | 7.14%                                             | 129                        | 166                                   | -22.29%                                           | 1716                                      | 1881                                | -8.77%                                                      |
|           | Current 7 Day Period: Current 28 Day Period: Current YTD Day Period:                                             | 10/                    | 27/2024 -                   | · 11/23/2024<br>· 11/23/2024<br>· 11/23/2024      | Prior 28                   | Day Period<br>Day Period<br>D Period: |                                                   | 11/10/2024 -<br>9/29/2024 -<br>1/1/2023 - |                                     | 24                                                          |

### NE - Northeast District (P4)

| <u>A/C</u> | Offense Statute                        | <u>Address</u>              | Reported Date | <u>Dist</u> |
|------------|----------------------------------------|-----------------------------|---------------|-------------|
| <u>SPB</u> | 4 <b>4BE</b>                           |                             |               |             |
| С          | ASSAULT 2D                             | 1700 E LIBERTY AVE          | 11/22/2024    | P4          |
| С          | THEFT 3D ALL OTHER                     | 3900 N PITTSBURG ST         | 11/17/2024    | P4          |
| С          | THEFT 3D FROM BUILDING                 | 1600 E WELLESLEY AVE        | 11/19/2024    | P4          |
| С          | THEFT 3D FROM MOTOR VEHICLE            | 2000 E COURTLAND AVE        | 11/18/2024    | P4          |
| С          | THEFT 3D SHOPLIFTING                   | 3900 N MARKET ST            | 11/23/2024    | P4          |
| С          | THEFT 3D SHOPLIFTING                   | 3900 N MARKET ST            | 11/23/2024    | P4          |
| С          | THEFT 3D VEHICLE PARTS AND ACCESSORIES | 2100 E UPRIVER DR           | 11/18/2024    | P4          |
| С          | THEFT OF MOTOR VEHICLE                 | 3500 N MARKET ST            | 11/22/2024    | P4          |
| <u>SPB</u> | 34HI                                   |                             |               |             |
| С          | RAPE 2D                                |                             | 11/17/2024    | P4          |
| С          | THEFT 3D ALL OTHER                     | 5300 N REGAL ST             | 11/17/2024    | P4          |
| С          | THEFT OF MOTOR VEHICLE                 | 2200 E SANSON AVE           | 11/23/2024    | P4          |
| <u>SPB</u> | 34LO                                   |                             |               |             |
| С          | BURGLARY 2D COMMERCIAL                 | 2700 N DIVISION ST          | 11/23/2024    | P4          |
| Α          | BURGLARY 2D GARAGE                     | 900 E NORA AVE              | 11/20/2024    | P4          |
| С          | MAIL THEFT                             | 900 N RUBY PL               | 11/19/2024    | P4          |
| С          | THEFT 2D FROM BUILDING                 | 900 E MISSION AVE           | 11/18/2024    | P4          |
| С          | THEFT 2D FROM BUILDING                 | 900 E NORTH FOOTHILLS DR    | 11/19/2024    |             |
| С          | THEFT 3D ALL OTHER                     | 700 E NORA AVE              | 11/18/2024    | P4          |
| С          | THEFT 3D ALL OTHER                     | 1000 E ILLINOIS AVE         | 11/21/2024    | P4          |
| С          | THEFT 3D FROM BUILDING                 | 100 E BOONE AVE             | 11/17/2024    | P4          |
| С          | THEFT 3D FROM BUILDING                 | 700 E CATALDO AVE           | 11/18/2024    | P4          |
| С          | THEFT 3D FROM BUILDING                 | 2700 N DIVISION ST          | 11/23/2024    | P4          |
| С          | THEFT 3D FROM BUILDING                 | 1100 N SUPERIOR ST          | 11/18/2024    |             |
| С          | THEFT 3D FROM MOTOR VEHICLE            | 400 E BALDWIN AVE           | 11/20/2024    | P4          |
| С          | THEFT 3D SHOPLIFTING                   | 2400 N DIVISION ST          | 11/17/2024    | P4          |
| С          | THEFT 3D SHOPLIFTING                   | 900 E MISSION AVE           | 11/19/2024    | P3          |
| С          | THEFT 3D SHOPLIFTING                   | 0 E MONTGOMERY AVE          | 11/21/2024    | P4          |
| С          | THEFT OF MOTOR VEHICLE                 | 2100 N RUBY ST              | 11/18/2024    | P4          |
| С          | THEFT OF MOTOR VEHICLE                 | 0 E MONTGOMERY AVE          | 11/23/2024    | P4          |
| <u>SPB</u> | 4 <u>4MI</u>                           |                             |               |             |
| С          | ASSAULT 2D                             | N MARKET ST / E LIBERTY AVE | 11/22/2024    | P4          |
| С          | THEFT 3D FROM MOTOR VEHICLE            | 3900 E UPRIVER DR           | 11/22/2024    | P4          |
|            |                                        |                             |               |             |