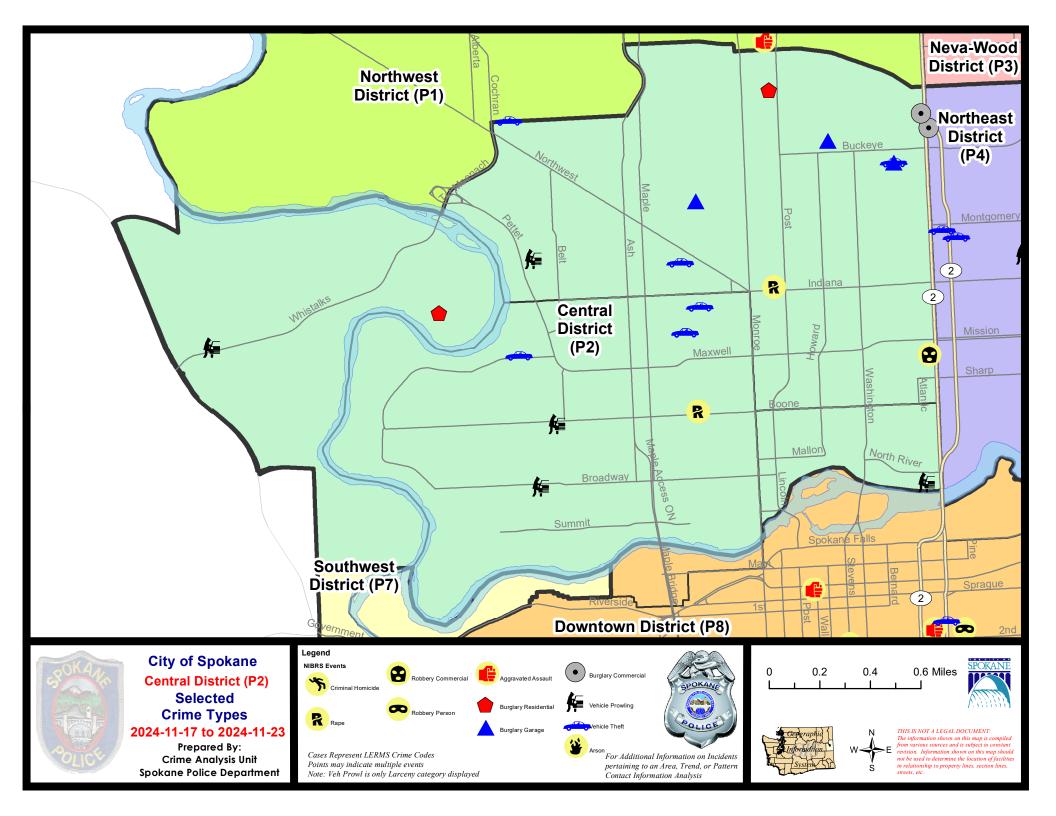

### **NW - North Central District (P2)**

### **Preliminary IBR Counts**

|           |                                                                                                                  | 7 Da                        | ny Compari                  | ison                                              | 28 Da                        | ay Compai                            | rison                                                        | YT                                  | D Comparis                          | on                                                          |
|-----------|------------------------------------------------------------------------------------------------------------------|-----------------------------|-----------------------------|---------------------------------------------------|------------------------------|--------------------------------------|--------------------------------------------------------------|-------------------------------------|-------------------------------------|-------------------------------------------------------------|
| NIBRS Ca  | ategories (Part 1 Selected)                                                                                      | Current                     | Prior                       | Percent                                           | Current                      | Prior                                | Percent                                                      | Current                             | Prior                               | Percent                                                     |
| Violent   | Criminal Homicide Rape Robbery - Commercial Robbery - Person Aggravated Assault - Non DV Aggravated Assault - DV | 0<br>2<br>1<br>0<br>0       | 0<br>0<br>0<br>0<br>0       | -100.00%                                          | 0<br>2<br>1<br>2<br>2<br>2   | 0<br>1<br>1<br>3<br>2<br>2           | 100.00%<br>0.00%<br>-33.33%<br>0.00%                         | 0<br>22<br>16<br>25<br>61<br>40     | 2<br>32<br>13<br>17<br>64<br>43     | -100.00%<br>-31.25%<br>23.08%<br>47.06%<br>-4.69%<br>-6.98% |
|           | Violent Total:                                                                                                   | 3                           | 1                           | 200.00%                                           | 9                            | 9                                    | 0.00%                                                        | 164                                 | 171                                 | -4.09%                                                      |
| Property  | Burglary - Residential Burglary Garage Burglary Commercial Larceny Vehicle Theft Arson                           | 2<br>3<br>1<br>19<br>7<br>0 | 2<br>0<br>3<br>20<br>2<br>1 | 0.00%<br>-66.67%<br>-5.00%<br>250.00%<br>-100.00% | 7<br>6<br>4<br>78<br>17<br>1 | 8<br>4<br>10<br>93<br>18<br>3        | -12.50%<br>50.00%<br>-60.00%<br>-16.13%<br>-5.56%<br>-66.67% | 95<br>54<br>65<br>1105<br>198<br>33 | 111<br>51<br>86<br>991<br>224<br>12 | -14.41%<br>5.88%<br>-24.42%<br>11.50%<br>-11.61%<br>175.00% |
|           | Property Total:                                                                                                  | 32                          | 28                          | 14.29%                                            | 113                          | 136                                  | -16.91%                                                      | 1550                                | 1475                                | 5.08%                                                       |
| Prelimina | ry Part 1 Crime Totals:                                                                                          | 35                          | 29                          | 20.69%                                            | 122                          | 145                                  | -15.86%                                                      | 1714                                | 1646                                | 4.13%                                                       |
|           | Current 7 Day Period:<br>Current 28 Day Period:<br>Current YTD Day Period:                                       | 10/                         | 27/2024 -                   | · 11/23/2024<br>· 11/23/2024<br>· 11/23/2024      | Prior 28                     | ay Period<br>Day Period<br>D Period: |                                                              | 9/29/2024 -                         | 11/16/202<br>10/26/202<br>11/23/202 | 4                                                           |

### NW - Central District (P2)

| A/C        | Offense Statute             | Address                         | Reported Date | <u>Dist</u> |
|------------|-----------------------------|---------------------------------|---------------|-------------|
| SPA        | 2EG                         |                                 |               |             |
| С          | BURGLARY 2D COMMERCIAL      | 2900 N DIVISION ST              | 11/20/2024    | P1          |
| С          | BURGLARY 2D GARAGE          | 1200 W JACKSON AVE              | 11/18/2024    | P1          |
| С          | BURGLARY 2D GARAGE          | 2600 N NORMANDIE ST             | 11/21/2024    | P1          |
| С          | BURGLARY 2D GARAGE          | 500 W CLEVELAND AVE             | 11/21/2024    | P2          |
| С          | RAPE 2D                     |                                 | 11/18/2024    | P1          |
| Α          | RESIDENTIAL BURGLARY        | 800 W EUCLID AVE                | 11/23/2024    | P2          |
| Α          | ROBBERY 2D COMMERCIAL       | 1400 N DIVISION ST              | 11/20/2024    | P1          |
| С          | THEFT 3D ALL OTHER          | 900 W SPOFFORD AVE              | 11/17/2024    |             |
| С          | THEFT 3D FROM BUILDING      | 1600 N HOWARD ST                | 11/19/2024    |             |
| Α          | THEFT 3D FROM MOTOR VEHICLE | 2100 N HEMLOCK ST               | 11/17/2024    | P2          |
| С          | THEFT 3D SHOPLIFTING        | 2500 N MONROE ST                | 11/21/2024    |             |
| С          | THEFT OF MOTOR VEHICLE      | N CEDAR ST / W KNOX AVE         | 11/17/2024    | P1          |
| С          | THEFT OF MOTOR VEHICLE      | N NETTLETON ST / W FAIRVIEW AVE | 11/17/2024    | P1          |
| С          | THEFT OF MOTOR VEHICLE      | 2600 N NORMANDIE ST             | 11/21/2024    | P1          |
| <u>SPA</u> | <u>2RS</u>                  |                                 |               |             |
| Α          | THEFT 3D ALL OTHER          | N MONROE ST / W BROADWAY AVE    | 11/19/2024    | P2          |
| С          | THEFT 3D FROM MOTOR VEHICLE | 100 W NORTH RIVER DR            | 11/23/2024    | P2          |
| SPA        | 2WC                         |                                 |               |             |
| С          | MAIL THEFT                  | 2200 W BOONE AVE                | 11/20/2024    | P2          |
| С          | RAPE 2D                     |                                 | 11/21/2024    | P1          |
| С          | THEFT 2D ALL OTHER          | 1800 W BRIDGE AVE               | 11/22/2024    | P2          |
| С          | THEFT 2D ALL OTHER          | 1100 W MALLON AVE               | 11/22/2024    | P2          |
| С          | THEFT 2D FROM MOTOR VEHICLE | 2200 W BROADWAY AVE             | 11/18/2024    | P2          |
| С          | THEFT 2D SHOPLIFTING        | 1100 N MONROE ST                | 11/17/2024    | P2          |
| С          | THEFT 3D ALL OTHER          | 1100 W MALLON AVE               | 11/20/2024    | P2          |
| С          | THEFT 3D FROM MOTOR VEHICLE | 2100 W BOONE AVE                | 11/18/2024    | P2          |
| С          | THEFT 3D SHOPLIFTING        | 1000 W SUMMIT PKWY              | 11/18/2024    | P1          |
| С          | THEFT 3D SHOPLIFTING        | 1100 N MONROE ST                | 11/18/2024    | P2          |
| С          | THEFT 3D SHOPLIFTING        | 1100 N MONROE ST                | 11/21/2024    | P1          |
| С          | THEFT 3D SHOPLIFTING        | 1000 W SUMMIT PKWY              | 11/23/2024    | P1          |
| Α          | THEFT OF MOTOR VEHICLE      | 2300 W MISSION AVE              | 11/18/2024    | P2          |
| С          | THEFT OF MOTOR VEHICLE      | 1600 N CEDAR ST                 | 11/18/2024    | P1          |
| С          | THEFT OF MOTOR VEHICLE      | 1600 N CEDAR ST                 | 11/21/2024    | P1          |
| С          | THEFT OF MOTOR VEHICLE      | 1200 W NORA AVE                 | 11/21/2024    | P1          |
| <u>SPA</u> | <u>2WH</u>                  |                                 |               |             |
| С          | RESIDENTIAL BURGLARY        | 1900 N HOLY NAMES CT            | 11/17/2024    | P1          |
| С          | THEFT 3D FROM MOTOR VEHICLE | 4100 W WHISTALKS WAY            | 11/17/2024    | P2          |
|            |                             |                                 |               |             |

A/C Offense Statute Address Reported Date Dist

C THEFT 3D FROM MOTOR VEHICLE 4100 W WHISTALKS WAY 11/17/2024 P1