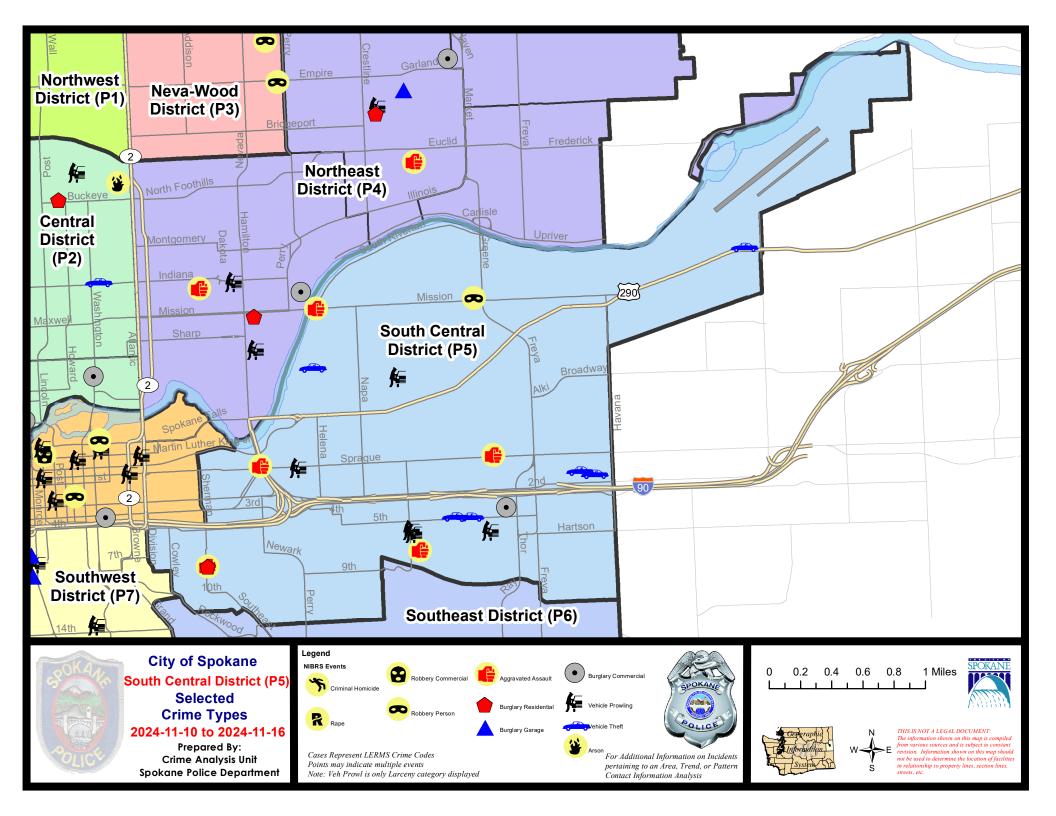

## SE - South Central District (P5)

|           |                             | 7 Da    | ny Compari | son        | 28 Day Comparison |           |          | YTD Comparison |           |         |
|-----------|-----------------------------|---------|------------|------------|-------------------|-----------|----------|----------------|-----------|---------|
| NIBRS Ca  | tegories (Part 1 Selected)  | Current | Prior      | Percent    | Current           | Prior     | Percent  | Current        | Prior     | Percent |
| Violent   | Criminal Homicide           | 0       | 1          | -100.00%   | 3                 | 0         |          | 3              | 2         | 50.00%  |
|           | Rape                        | 0       | 1          | -100.00%   | 2                 | 3         | -33.33%  | 19             | 36        | -47.22% |
|           | Robbery - Commercial        | 0       | 0          |            | 0                 | 0         |          | 2              | 4         | -50.00% |
|           | Robbery - Person            | 1       | 0          |            | 3                 | 1         | 200.00%  | 17             | 20        | -15.00% |
|           | Aggravated Assault - Non DV | 2       | 1          | 100.00%    | 7                 | 4         | 75.00%   | 57             | 65        | -12.31% |
|           | Aggravated Assault - DV     | 3       | 0          |            | 5                 | 4         | 25.00%   | 48             | 45        | 6.67%   |
|           | Violent Total:              | 6       | 3          | 100.00%    | 20                | 12        | 66.67%   | 146            | 172       | -15.12% |
| Property  | Burglary - Residential      | 1       | 3          | -66.67%    | 5                 | 5         | 0.00%    | 63             | 53        | 18.87%  |
|           | Burglary Garage             | 0       | 0          |            | 1                 | 1         | 0.00%    | 31             | 45        | -31.11% |
|           | Burglary Commercial         | 1       | 0          |            | 5                 | 5         | 0.00%    | 50             | 74        | -32.43% |
|           | Larceny                     | 16      | 5          | 220.00%    | 70                | 67        | 4.48%    | 641            | 672       | -4.61%  |
|           | Vehicle Theft               | 6       | 2          | 200.00%    | 18                | 15        | 20.00%   | 100            | 148       | -32.43% |
|           | Arson                       | 0       | 0          |            | 0                 | 2         | -100.00% | 18             | 10        | 80.00%  |
|           | Property Total:             | 24      | 10         | 140.00%    | 99                | 95        | 4.21%    | 903            | 1002      | -9.88%  |
| Prelimina | ry Part 1 Crime Totals:     | 30      | 13         | 130.77%    | 119               | 107       | 11.21%   | 1049           | 1174      | -10.65% |
|           | Current 7 Day Period:       | 11/     | 10/2024 -  | 11/16/2024 | Prior 7 D         | ay Period | :        | 11/3/2024 -    | 11/9/2024 |         |
|           | Current 28 Day Period:      |         | 20/2024 -  | 11/16/2024 | Prior 28          | Day Perio | d:       | 9/22/2024 -    | 10/19/202 | 4       |
|           | Current YTD Day Period:     | 1       | 1/1/2024 - | 11/16/2024 | Prior YT          | D Period: |          | 1/1/2023 -     | 11/16/202 | 3       |

SE - South Central District (P5)

## 11/10/2024 TO 11/16/2024

| <u>A/C</u> | <u>Offense Statute</u>                 | Address                              | Reported Date | Dist |
|------------|----------------------------------------|--------------------------------------|---------------|------|
| <u>SPC</u> | :5EC                                   |                                      |               |      |
| С          | ASSAULT 2D                             | 2400 E 7TH AVE                       | 11/10/2024    | P8   |
| С          | ASSAULT 2D                             | 800 S SHERMAN ST                     | 11/15/2024    | P6   |
| С          | ASSAULT 2D                             | 3200 E SPRAGUE AVE                   | 11/15/2024    | P8   |
| С          | ASSAULT 4D WEAPON                      | 0                                    | 11/11/2024    | P6   |
| С          | BURGLARY 1D FROM RESIDENCE             | 800 S SHERMAN ST                     | 11/15/2024    | P6   |
| С          | BURGLARY 2D COMMERCIAL                 | 400 S THOR ST                        | 11/13/2024    | P6   |
| С          | MAIL THEFT                             | 400 S FREYA ST                       | 11/12/2024    | P5   |
| С          | THEFT 2D ALL OTHER                     | 3200 E SPRAGUE AVE                   | 11/13/2024    | P5   |
| С          | THEFT 2D FROM MOTOR VEHICLE            | 1300 E SPRAGUE AVE                   | 11/12/2024    | P5   |
| С          | THEFT 3D ALL OTHER                     | 2700 E 4TH AVE                       | 11/11/2024    | P5   |
| С          | THEFT 3D ALL OTHER                     | 1200 E TRENT AVE                     | 11/13/2024    | P5   |
| С          | THEFT 3D FROM MOTOR VEHICLE            | 2400 E 6TH AVE                       | 11/12/2024    | P5   |
| А          | THEFT 3D FROM MOTOR VEHICLE            | 2400 E 6TH AVE                       | 11/14/2024    | P5   |
| С          | THEFT 3D FROM MOTOR VEHICLE            | 600 S GREENE ST                      | 11/14/2024    | P5   |
| С          | THEFT 3D SHOPLIFTING                   | 400 S THOR ST                        | 11/13/2024    |      |
| С          | THEFT 3D SHOPLIFTING                   | 3000 E SPRAGUE AVE                   | 11/16/2024    |      |
| С          | THEFT 3D VEHICLE PARTS AND ACCESSORIES | 2200 E SPRAGUE AVE                   | 11/12/2024    | P5   |
| С          | THEFT 3D VEHICLE PARTS AND ACCESSORIES | 3700 E SPRAGUE AVE                   | 11/13/2024    | P5   |
| С          | THEFT OF MOTOR VEHICLE                 | 4000 E PACIFIC AVE                   | 11/12/2024    | P6   |
| С          | THEFT OF MOTOR VEHICLE                 | 2800 E 5TH AVE                       | 11/13/2024    | P1   |
| С          | THEFT OF MOTOR VEHICLE                 | 3000 E 5TH AVE                       | 11/14/2024    | P6   |
| С          | THEFT OF MOTOR VEHICLE                 | 4100 E PACIFIC AVE                   | 11/14/2024    | P6   |
| <u>SPC</u> | 5GP                                    |                                      |               |      |
| С          | ASSAULT 2D                             | E SOUTH RIVERTON AVE / E MISSION AVE | 11/15/2024    | P5   |
| С          | BURGLARY 2D FENCED AREA                | 2300 E MALLON AVE                    | 11/11/2024    | P6   |
| С          | ROBBERY 1D PERSON                      | 3100 E MISSION AVE                   | 11/14/2024    | P6   |
| С          | THEFT 2D FROM MOTOR VEHICLE            | 2300 E MALLON AVE                    | 11/11/2024    | P6   |
| С          | THEFT 3D ALL OTHER                     | 2200 E CATALDO AVE                   | 11/11/2024    | P5   |
| С          | THEFT 3D VEHICLE PARTS AND ACCESSORIES | 1600 E SOUTH RIVERTON AVE            | 11/11/2024    | P5   |
| С          | THEFT OF MOTOR VEHICLE                 | 1500 E CATALDO AVE                   | 11/11/2024    | P4   |
| С          | THEFT OF MOTOR VEHICLE                 | 5500 E TRENT AVE                     | 11/11/2024    | P6   |