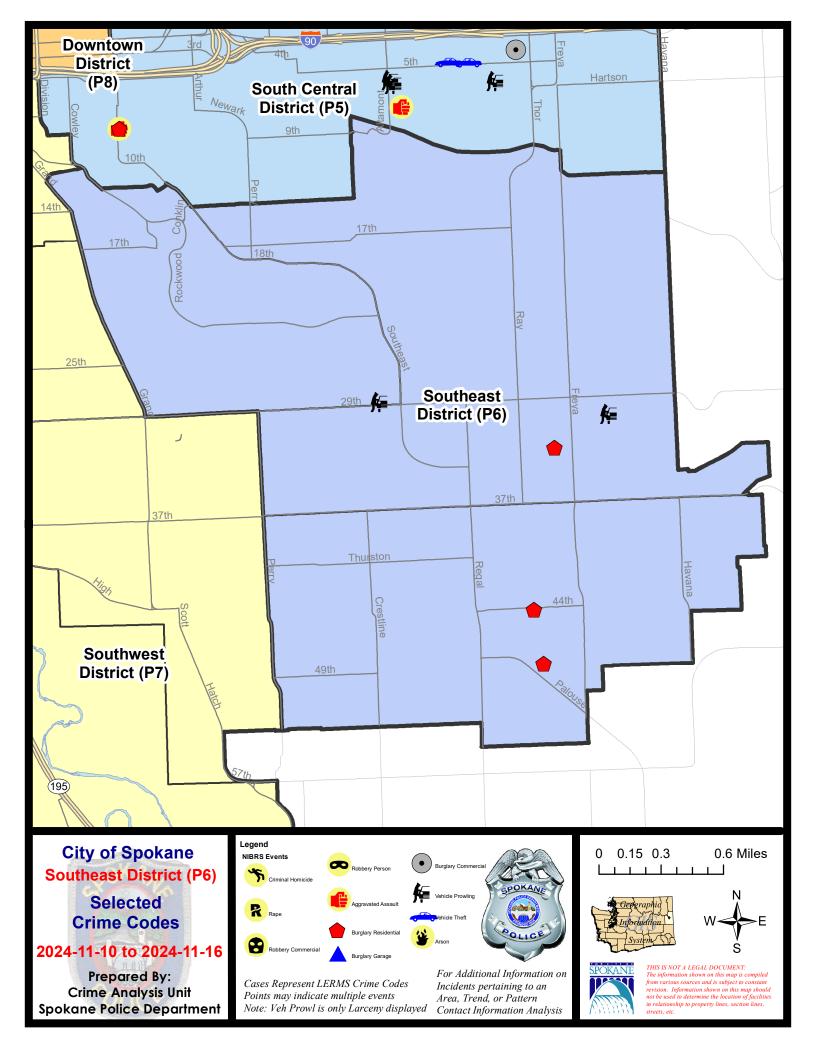

## SE - Southeast District (P6)

|                                                                            |                                                                                                       | 7 Day Comparison       |                            | 28 Day Comparison                      |                             |                                      | YTD Comparison                                      |                                          |                                   |                                                              |
|----------------------------------------------------------------------------|-------------------------------------------------------------------------------------------------------|------------------------|----------------------------|----------------------------------------|-----------------------------|--------------------------------------|-----------------------------------------------------|------------------------------------------|-----------------------------------|--------------------------------------------------------------|
| NIBRS Ca                                                                   | tegories (Part 1 Selected)                                                                            | Current                | Prior                      | Percent                                | Current                     | Prior                                | Percent                                             | Current                                  | Prior                             | Percent                                                      |
| Violent                                                                    | Criminal Homicide<br>Rape<br>Robbery - Commercial<br>Robbery - Person<br>Aggravated Assault - Non DV  | 0<br>0<br>0<br>0       | 0<br>0<br>0<br>0           |                                        | 0<br>0<br>0<br>0            | 0<br>1<br>0<br>1                     | -100.00%<br>-100.00%                                | 1<br>9<br>11<br>8<br>18                  | 1<br>6<br>4<br>4<br>19            | 0.009<br>50.009<br>175.009<br>100.009<br>-5.269              |
|                                                                            | Aggravated Assault - DV<br>Violent Total:                                                             | 0                      |                            | -100.00%                               | 1                           | 1                                    | -50.00%                                             | 21<br>68                                 | 13                                | 61.54%                                                       |
| Property                                                                   | Burglary - Residential<br>Burglary Garage<br>Burglary Commercial<br>Larceny<br>Vehicle Theft<br>Arson | 3<br>0<br>12<br>0<br>0 | 0<br>0<br>1<br>9<br>1<br>0 | -100.00%<br>33.33%<br>-100.00%         | 4<br>0<br>1<br>36<br>6<br>0 | 5<br>2<br>3<br>53<br>5<br>0          | -20.00%<br>-100.00%<br>-66.67%<br>-32.08%<br>20.00% | 45<br>22<br>21<br>437<br>77<br>8         | 40<br>39<br>25<br>465<br>130<br>1 | 12.509<br>-43.599<br>-16.009<br>-6.029<br>-40.779<br>700.009 |
|                                                                            | Property Total:                                                                                       | 15                     | 11                         | 36.36%                                 | 47                          | 68                                   | -30.88%                                             | 610                                      | 700                               | -12.86%                                                      |
| Prelimina                                                                  | ry Part 1 Crime Totals:                                                                               | 15                     | 12                         | 25.00%                                 | 49                          | 72                                   | -31.94%                                             | 678                                      | 747                               | -9.24                                                        |
| Current 7 Day Period:<br>Current 28 Day Period:<br>Current YTD Day Period: |                                                                                                       | 10/                    | 20/2024 -                  | 11/16/2024<br>11/16/2024<br>11/16/2024 | Prior 28                    | ay Period<br>Day Period<br>D Period: |                                                     | 11/3/2024 -<br>9/22/2024 -<br>1/1/2023 - | 10/19/202                         | 4                                                            |

SE - Southeast District (P6)

## 11/10/2024 TO 11/16/2024

| <u>A/C</u> | Offense Statute                            | Address                  | Reported Date | <u>Dist</u> |
|------------|--------------------------------------------|--------------------------|---------------|-------------|
| <u>SPC</u> | 6LH                                        |                          |               |             |
| С          | RESIDENTIAL BURGLARY                       | 3400 E 33RD AVE          | 11/12/2024    | P6          |
| С          | THEFT 2D FROM MOTOR VEHICLE                | 3800 E 30TH AVE          | 11/14/2024    | P6          |
| С          | THEFT 3D ALL OTHER                         | 1600 E 30TH AVE          | 11/12/2024    | P6          |
| С          | THEFT 3D ALL OTHER                         | 3200 E 24TH AVE          | 11/16/2024    |             |
| С          | THEFT OF A FIREARM FROM BUILDING           | 3100 E 16TH AVE          | 11/11/2024    | P6          |
| <u>SPC</u> | 6RW                                        |                          |               |             |
| С          | THEFT 3D ALL OTHER                         | 1300 S FERRIS CT         | 11/14/2024    | P6          |
| С          | THEFT OF A FIREARM FROM MOTOR VEHICLE      | 2300 E 29TH AVE          | 11/13/2024    | P6          |
| <u>SPC</u> | 65 <u>G</u>                                |                          |               |             |
| С          | MAIL THEFT                                 | 3300 E 55TH AVE          | 11/11/2024    | P6          |
| А          | RESIDENTIAL BURGLARY                       | 4800 S PALOUSE HWY       | 11/10/2024    | P6          |
| С          | RESIDENTIAL BURGLARY                       | 3200 E 44TH AVE          | 11/12/2024    | P6          |
| С          | RETAIL THEFT WITH SPECIAL CIRCUMSTANCES 3D | 4900 S REGAL ST          | 11/12/2024    | P6          |
| С          | THEFT 2D ALL OTHER                         | S HELENA ST / E 37TH AVE | 11/14/2024    | P6          |
| С          | THEFT 2D FROM BUILDING                     | 5200 S FERRALL ST        | 11/12/2024    | P6          |
| С          | THEFT 3D ALL OTHER                         | 2100 E 44TH AVE          | 11/10/2024    | P6          |
| С          | THEFT 3D VEHICLE PARTS AND ACCESSORIES     | 3300 E 55TH AVE          | 11/13/2024    | P6          |