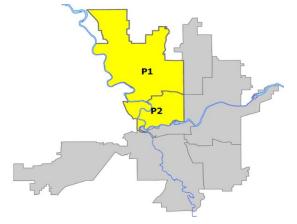

# SPOKANE POLICE DEPARTMENT Northwest Precinct ADAM Sector

PSA Commander

**Captain Tom Hendren** 

Northwest District (P1) Central District (P2)

NORTHWEST PRECINCT (P1, P2) ADAM SECTOR

Note: On 1/8/23 boundary changes were implemented dividing the North Precinct into two (NW and NE). The Northwest Precinct ADAM Sector consists of P1 and P2; Consequently this page did not exist on printed CompStat reports prior to 1/8/23