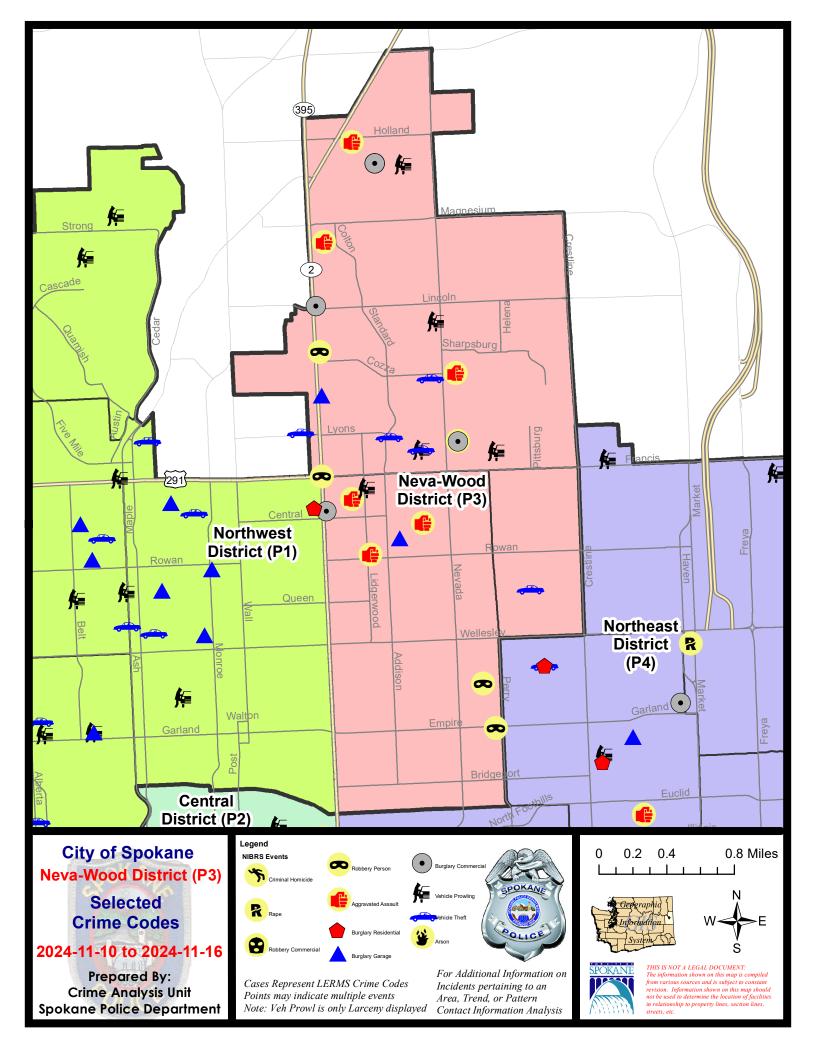

## NE - Neva-Wood District (P3)

|           |                             | 7 Da    | y Comparis | son        | 28 Da     | ay Compar | ison    | YT          | D Comparis | on      |
|-----------|-----------------------------|---------|------------|------------|-----------|-----------|---------|-------------|------------|---------|
| NIBRS Ca  | tegories (Part 1 Selected)  | Current | Prior      | Percent    | Current   | Prior     | Percent | Current     | Prior      | Percent |
| Violent   | Criminal Homicide           | 0       | 0          |            | 0         | 0         |         | 1           | 4          | -75.00% |
|           | Rape                        | 0       | 2          | -100.00%   | 2         | 1         | 100.00% | 23          | 33         | -30.30% |
|           | Robbery - Commercial        | 1       | 1          | 0.00%      | 2         | 0         |         | 18          | 35         | -48.57% |
|           | Robbery - Person            | 4       | 1          | 300.00%    | 7         | 2         | 250.00% | 34          | 29         | 17.24%  |
|           | Aggravated Assault - Non DV | 4       | 2          | 100.00%    | 10        | 5         | 100.00% | 77          | 74         | 4.05%   |
|           | Aggravated Assault - DV     | 2       | 4          | -50.00%    | 8         | 8         | 0.00%   | 59          | 68         | -13.24% |
|           | Violent Total:              | 11      | 10         | 10.00%     | 29        | 16        | 81.25%  | 212         | 243        | -12.76% |
| Property  | Burglary - Residential      | 0       | 1          | -100.00%   | 7         | 4         | 75.00%  | 79          | 191        | -58.64% |
|           | Burglary Garage             | 2       | 1          | 100.00%    | 5         | 7         | -28.57% | 66          | 99         | -33.33% |
|           | Burglary Commercial         | 6       | 4          | 50.00%     | 17        | 9         | 88.89%  | 98          | 145        | -32.41% |
|           | Larceny                     | 38      | 55         | -30.91%    | 188       | 212       | -11.32% | 1749        | 2240       | -21.92% |
|           | Vehicle Theft               | 4       | 6          | -33.33%    | 19        | 24        | -20.83% | 217         | 289        | -24.91% |
|           | Arson                       | 0       | 1          | -100.00%   | 1         | 0         |         | 6           | 18         | -66.67% |
|           | Property Total:             | 50      | 68         | -26.47%    | 237       | 256       | -7.42%  | 2215        | 2982       | -25.72% |
| Prelimina | ry Part 1 Crime Totals:     | 61      | 78         | -21.79%    | 266       | 272       | -2.21%  | 2427        | 3225       | -24.74% |
|           | Current 7 Day Period:       | 11/     | 10/2024 -  | 11/16/2024 | Prior 7 D | ay Period | :       | 11/3/2024 - | 11/9/2024  | ļ       |
|           | Current 28 Day Period:      | 10/     | 20/2024 -  | 11/16/2024 | Prior 28  | Day Perio | d:      | 9/22/2024 - | 10/19/202  | 4       |
|           | Current YTD Day Period:     | 1       | /1/2024 -  | 11/16/2024 | Prior YT  | D Period: |         | 1/1/2023 -  | 11/16/202  | 3       |

## 11/10/2024 TO 11/16/2024

| <u>A/C</u> | Offense Statute                                  | Address                       | Reported Date | <u>Dist</u> |
|------------|--------------------------------------------------|-------------------------------|---------------|-------------|
| <u>SPB</u> | <u>3NL</u>                                       |                               |               |             |
| С          | ASSAULT 3D WEAPON OR NEGLIGENT INJURY            | 700 E JOSEPH AVE              | 11/13/2024    | P4          |
| С          | ASSAULT 3D WEAPON OR NEGLIGENT INJURY            | 100 E DALKE AVE               | 11/16/2024    | P4          |
| С          | BURGLARY 2D COMMERCIAL                           | 5900 N DIVISION ST            | 11/12/2024    | P4          |
| С          | BURGLARY 2D GARAGE                               | 500 E JOSEPH AVE              | 11/12/2024    | P3          |
| С          | HARASSMENT FELONY WEAPON INVOLVED                | 5500 N LIDGERWOOD ST          | 11/12/2024    | P4          |
| С          | ROBBERY 1D CARJACKING                            | 1200 E RICH AVE               | 11/15/2024    | P4          |
| С          | ROBBERY 1D PERSON                                | 1300 E EMPIRE AVE             | 11/13/2024    | P4          |
| С          | ROBBERY 1D PERSON                                | W FRANCIS AVE / N DIVISION ST | 11/14/2024    | P1          |
| С          | THEFT 2D ALL OTHER                               | 4700 N DIVISION ST            | 11/10/2024    | P4          |
| С          | THEFT 2D ALL OTHER                               | 900 E BRIDGEPORT AVE          | 11/13/2024    | P4          |
| С          | THEFT 2D FROM BUILDING                           | 5800 N DIVISION ST            | 11/10/2024    | P3          |
| С          | THEFT 3D FROM MOTOR VEHICLE                      | 6100 N LIDGERWOOD ST          | 11/14/2024    | P4          |
| С          | THEFT 3D SHOPLIFTING                             | 5500 N DIVISION ST            | 11/10/2024    | P3          |
| С          | THEFT 3D SHOPLIFTING                             | 5800 N DIVISION ST            | 11/11/2024    | P3          |
| С          | THEFT 3D SHOPLIFTING                             | 4700 N DIVISION ST            | 11/12/2024    |             |
| С          | THEFT 3D SHOPLIFTING                             | 4700 N DIVISION ST            | 11/13/2024    |             |
| С          | THEFT 3D VEHICLE PARTS AND ACCESSORIES           | N ASTOR ST / E DALKE AVE      | 11/10/2024    | P3          |
| С          | THEFT 3D VEHICLE PARTS AND ACCESSORIES           | 1000 E HOFFMAN AVE            | 11/16/2024    | P3          |
| <u>SPB</u> | <u>3SH</u>                                       |                               |               |             |
| С          | ASSAULT 2D                                       | 400 E HOLLAND AVE             | 11/11/2024    | P4          |
| С          | ASSAULT OF A CHILD 3D WEAPON OR NEGLIGENT INJURY | 1100 E COZZA DR               | 11/12/2024    | P4          |
| С          | BURGLARY 2D COMMERCIAL                           | 7900 N DIVISION ST            | 11/10/2024    | P3          |
| С          | BURGLARY 2D COMMERCIAL                           | 9200 N COLTON ST              | 11/13/2024    | P4          |
| С          | BURGLARY 2D COMMERCIAL                           | 9200 N COLTON ST              | 11/13/2024    | P4          |
| А          | BURGLARY 2D FENCED AREA                          | 600 E FRANCIS AVE             | 11/14/2024    | P4          |
| С          | BURGLARY 2D GARAGE                               | 7000 N DIVISION ST            | 11/15/2024    | P4          |
| С          | HARASSMENT FELONY WEAPON INVOLVED                | 0 E MAYFAIR CT                | 11/13/2024    | P4          |
| С          | MAIL THEFT                                       | 200 E WEDGEWOOD AVE           | 11/14/2024    | P3          |
| С          | RETAIL THEFT WITH SPECIAL CIRCUMSTANCES 3D       | 9700 N NEWPORT HWY            | 11/12/2024    | P1          |
| С          | ROBBERY 1D PERSON                                | 7400 N DIVISION ST            | 11/15/2024    | P3          |
| С          | ROBBERY 2D COMMERCIAL                            | 6500 N NEVADA ST              | 11/11/2024    | P4          |
| С          | SHOPLIFTING BURGLARY                             | 9200 N COLTON ST              | 11/12/2024    | P4          |
| С          | SHOPLIFTING BURGLARY                             | 6500 N NEVADA ST              | 11/13/2024    | P4          |
| С          | THEFT 1D FROM MOTOR VEHICLE                      | 9200 N NEVADA ST              | 11/11/2024    | P3          |
| С          | THEFT 1D FROM MOTOR VEHICLE                      | 7800 N WILDING DR             | 11/14/2024    | P3          |
| С          | THEFT 2D ALL OTHER                               | 9100 N NEWPORT HWY            | 11/12/2024    | P4          |
| С          | THEFT 2D FROM BUILDING                           | 9200 N NEVADA ST              | 11/10/2024    | P3          |
| С          | THEFT 2D FROM MOTOR VEHICLE                      | 700 E HOUSTON AVE             | 11/15/2024    | P4          |

For protection of victim privacy, the entire address on sexual assault crimes has been redacted.

| <u>A/C</u> | Offense Statute                        | Address            | Reported Date | Dist |
|------------|----------------------------------------|--------------------|---------------|------|
| С          | THEFT 2D SHOPLIFTING                   | 1900 E FRANCIS AVE | 11/14/2024    | P4   |
| С          | THEFT 3D ALL OTHER                     | 6500 N NEVADA ST   | 11/11/2024    | P4   |
| С          | THEFT 3D ALL OTHER                     | 800 E MAGNESIUM RD | 11/13/2024    | P3   |
| С          | THEFT 3D ALL OTHER                     | 700 E SUMTER WAY   | 11/16/2024    |      |
| С          | THEFT 3D FROM BUILDING                 | 900 E HOLYOKE AVE  | 11/15/2024    | P3   |
| С          | THEFT 3D FROM MOTOR VEHICLE            | 1400 E HOUSTON AVE | 11/10/2024    |      |
| С          | THEFT 3D SHOPLIFTING                   | 6500 N NEVADA ST   | 11/10/2024    | P3   |
| С          | THEFT 3D SHOPLIFTING                   | 6700 N DIVISION ST | 11/11/2024    | P3   |
| С          | THEFT 3D SHOPLIFTING                   | 9900 N NEWPORT HWY | 11/11/2024    | P3   |
| С          | THEFT 3D SHOPLIFTING                   | 9200 N COLTON ST   | 11/13/2024    | P8   |
| С          | THEFT 3D SHOPLIFTING                   | 9600 N NEWPORT HWY | 11/14/2024    | P4   |
| С          | THEFT 3D SHOPLIFTING                   | 9500 N NEWPORT HWY | 11/14/2024    | P3   |
| С          | THEFT 3D SHOPLIFTING                   | 9200 N COLTON ST   | 11/15/2024    | P4   |
| С          | THEFT 3D SHOPLIFTING                   | 9600 N NEWPORT HWY | 11/15/2024    | P4   |
| С          | THEFT 3D SHOPLIFTING                   | 9600 N NEWPORT HWY | 11/16/2024    | P2   |
| С          | THEFT 3D SHOPLIFTING                   | 9100 N NEWPORT HWY | 11/10/2024    |      |
| С          | THEFT 3D SHOPLIFTING                   | 9700 N NEWPORT HWY | 11/12/2024    |      |
| С          | THEFT 3D SHOPLIFTING                   | 6500 N NEVADA ST   | 11/12/2024    |      |
| С          | THEFT 3D VEHICLE PARTS AND ACCESSORIES | 1000 E COZZA DR    | 11/14/2024    | P3   |
| А          | THEFT 3D VEHICLE PARTS AND ACCESSORIES | 8800 N COLTON ST   | 11/14/2024    | P4   |
| С          | THEFT OF MOTOR VEHICLE                 | 6600 N ADDISON ST  | 11/12/2024    | P4   |
| С          | THEFT OF MOTOR VEHICLE                 | 700 E HOUSTON AVE  | 11/15/2024    | P4   |
| С          | THEFT OF MOTOR VEHICLE                 | 900 E COZZA DR     | 11/16/2024    | P4   |
| <u>SPB</u> | <u>3WH</u>                             |                    |               |      |
| С          | THEFT OF MOTOR VEHICLE                 | 1600 E CROWN AVE   | 11/13/2024    | P4   |