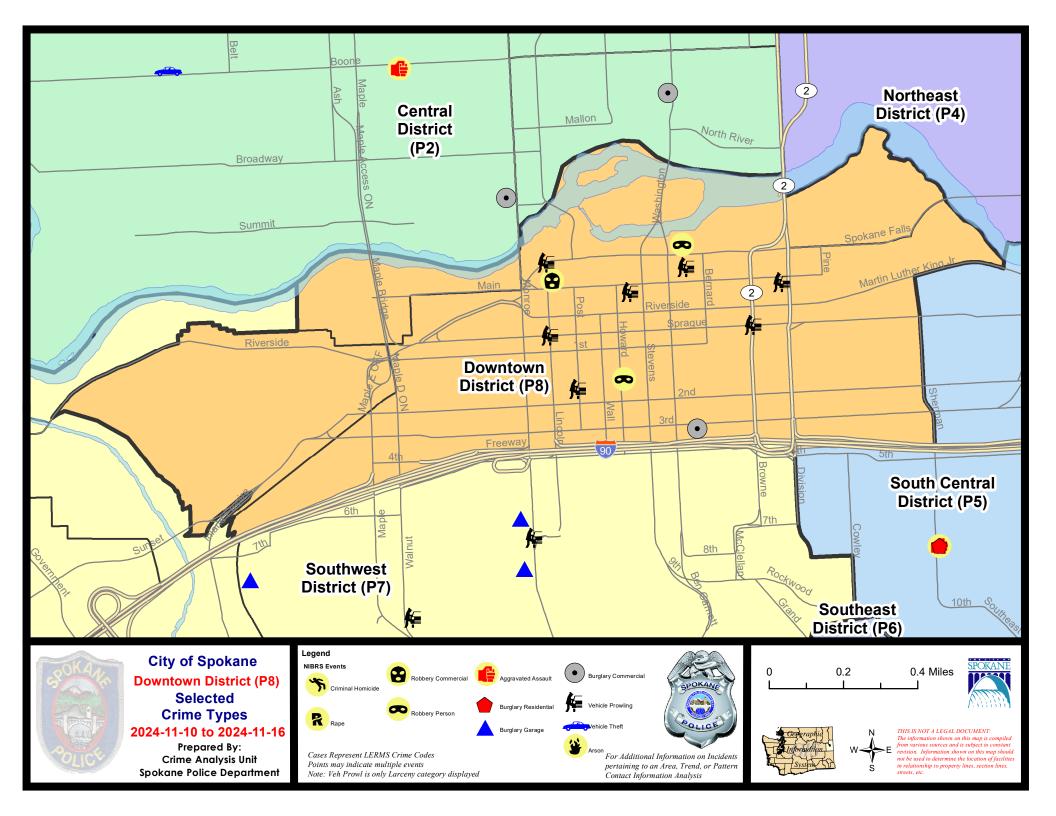

Note: On 2/10/21 a portion of the Police Block SPC5EC became part of the Downtown Precinct (SPD8EC); Consequently activity in P5 will appear lower if compared to printed CompStat reports prior to 2/10/21