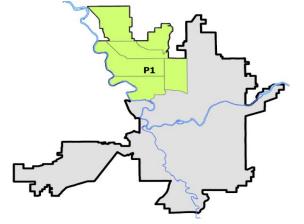

## NW - Northwest District (P1)

|           |                             | 7 Da    | y Compari  | son        | 28 Da     | ay Compar | ison     | YT          | D Comparis | on      |
|-----------|-----------------------------|---------|------------|------------|-----------|-----------|----------|-------------|------------|---------|
| NIBRS Ca  | tegories (Part 1 Selected)  | Current | Prior      | Percent    | Current   | Prior     | Percent  | Current     | Prior      | Percent |
| Violent   | Criminal Homicide           | 0       | 0          |            | 0         | 0         |          | 4           | 0          |         |
|           | Rape                        | 0       | 0          |            | 1         | 2         | -50.00%  | 30          | 29         | 3.45%   |
|           | Robbery - Commercial        | 0       | 0          |            | 0         | 2         | -100.00% | 7           | 4          | 75.00%  |
|           | Robbery - Person            | 0       | 1          | -100.00%   | 1         | 0         |          | 13          | 15         | -13.33% |
|           | Aggravated Assault - Non DV | 0       | 1          | -100.00%   | 3         | 4         | -25.00%  | 44          | 45         | -2.22%  |
|           | Aggravated Assault - DV     | 1       | 0          |            | 3         | 5         | -40.00%  | 42          | 37         | 13.51%  |
|           | Violent Total:              | 1       | 2          | -50.00%    | 8         | 13        | -38.46%  | 140         | 130        | 7.69%   |
| Property  | Burglary - Residential      | 2       | 1          | 100.00%    | 5         | 8         | -37.50%  | 73          | 118        | -38.14% |
|           | Burglary Garage             | 8       | 0          |            | 12        | 10        | 20.00%   | 87          | 83         | 4.82%   |
|           | Burglary Commercial         | 0       | 0          |            | 1         | 1         | 0.00%    | 36          | 31         | 16.13%  |
|           | Larceny                     | 25      | 14         | 78.57%     | 87        | 80        | 8.75%    | 930         | 917        | 1.42%   |
|           | Vehicle Theft               | 8       | 3          | 166.67%    | 15        | 17        | -11.76%  | 134         | 157        | -14.65% |
|           | Arson                       | 0       | 0          |            | 0         | 0         |          | 5           | 10         | -50.00% |
|           | Property Total:             | 43      | 18         | 138.89%    | 120       | 116       | 3.45%    | 1265        | 1316       | -3.88%  |
| Prelimina | ry Part 1 Crime Totals:     | 44      | 20         | 120.00%    | 128       | 129       | -0.78%   | 1405        | 1446       | -2.84%  |
|           | Current 7 Day Period:       | 11/     | 10/2024 -  | 11/16/2024 | Prior 7 D | ay Period | :        | 11/3/2024 - | 11/9/2024  |         |
|           | Current 28 Day Period:      | 10/     | 20/2024 -  | 11/16/2024 | Prior 28  | Day Perio | d:       | 9/22/2024 - | 10/19/202  | 4       |
|           | Current YTD Day Period:     | 1       | 1/1/2024 - | 11/16/2024 | Prior YT  | D Period: |          | 1/1/2023 -  | 11/16/202  | 3       |

Note: On 1/8/23 a boundary change to P1 added a portion of the prior area to P2 (SPA2EG); Consequently activity in P1 will appear a bit lower if compared to printed CompStat reports prior to 1/8/23

## NW - Northwest District (P1)