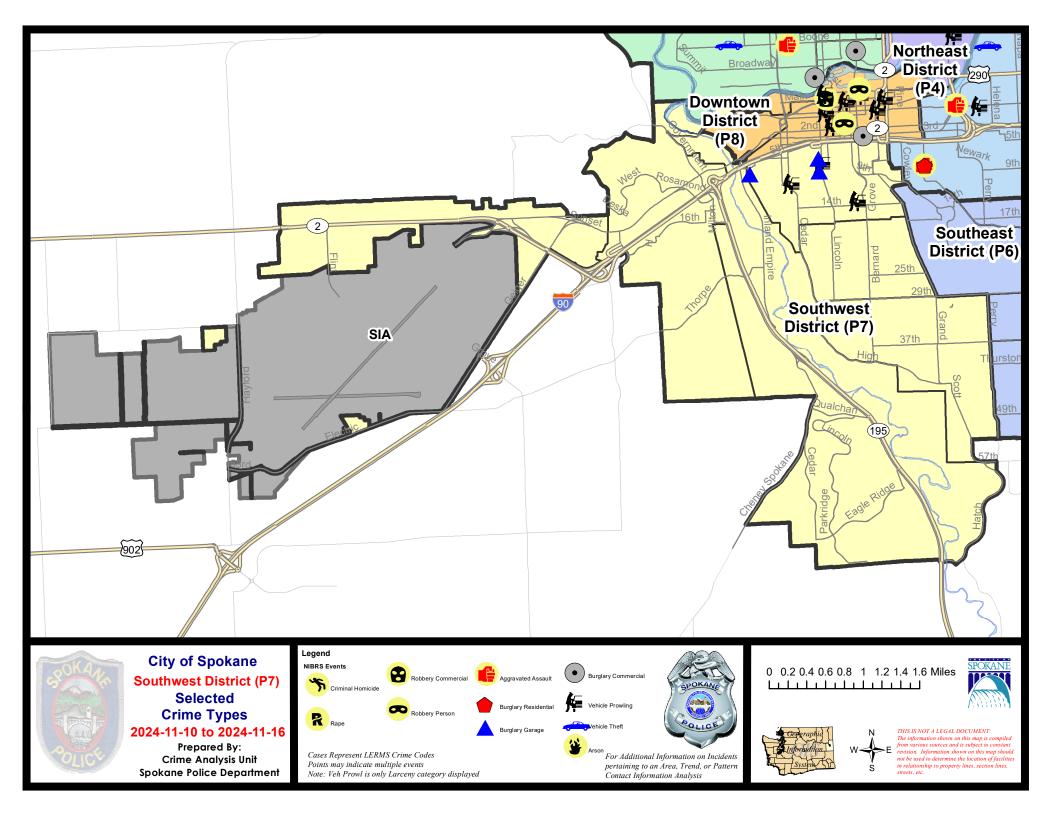

Note: On 1/8/23 boundary changes incorporated portions of P7 into the Downtown Precinct (SPD8BA and SPD8PV); Consequently activity in P7 will appear lower if compared to printed CompStat reports prior to 1/8/23