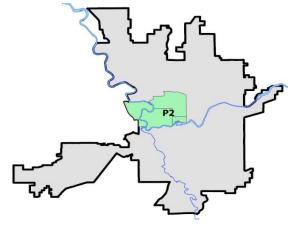

## NW - North Central District (P2)

|           |                                                                                                                                 | 7 Da                        | y Comparis                  | son                                    | 28 Da                        | ay Compar                            | ison                                                                                           | YT                                       | D Comparis                          | on                                                          |
|-----------|---------------------------------------------------------------------------------------------------------------------------------|-----------------------------|-----------------------------|----------------------------------------|------------------------------|--------------------------------------|------------------------------------------------------------------------------------------------|------------------------------------------|-------------------------------------|-------------------------------------------------------------|
| NIBRS Ca  | tegories (Part 1 Selected)                                                                                                      | Current                     | Prior                       | Percent                                | Current                      | Prior                                | Percent                                                                                        | Current                                  | Prior                               | Percent                                                     |
| Violent   | Criminal Homicide<br>Rape<br>Robbery - Commercial<br>Robbery - Person<br>Aggravated Assault - Non DV<br>Aggravated Assault - DV | 0<br>0<br>0<br>0<br>0<br>1  | 0<br>0<br>0<br>0<br>1<br>0  | -100.00%                               | 0<br>0<br>3<br>3<br>2        | 0<br>1<br>3<br>2<br>5<br>2           | -100.00%<br>-100.00%<br>50.00%<br>-40.00%<br>0.00%                                             | 0<br>20<br>15<br>25<br>61<br>40          | 2<br>31<br>13<br>17<br>63<br>43     | -100.00%<br>-35.48%<br>15.38%<br>47.06%<br>-3.17%<br>-6.98% |
|           | Violent Total:                                                                                                                  | 1                           | 1                           | 0.00%                                  | 8                            | 13                                   | -38.46%                                                                                        | 161                                      | 169                                 | -4.73%                                                      |
| Property  | Burglary - Residential<br>Burglary Garage<br>Burglary Commercial<br>Larceny<br>Vehicle Theft<br>Arson                           | 2<br>0<br>3<br>20<br>2<br>1 | 0<br>2<br>0<br>14<br>2<br>0 | -100.00%<br>42.86%<br>0.00%            | 7<br>5<br>7<br>79<br>17<br>1 | 6<br>4<br>8<br>93<br>18<br>3         | 16.67%           25.00%           -12.50%           -15.05%           -5.56%           -66.67% | 93<br>51<br>64<br>1086<br>191<br>33      | 110<br>51<br>86<br>966<br>221<br>11 | -15.45%<br>0.00%<br>-25.58%<br>12.42%<br>-13.57%<br>200.00% |
|           | Property Total:                                                                                                                 | 28                          | 18                          | 55.56%                                 | 116                          | 132                                  | -12.12%                                                                                        | 1518                                     | 1445                                | 5.05%                                                       |
| Prelimina | ry Part 1 Crime Totals:                                                                                                         | 29                          | 19                          | 52.63%                                 | 124                          | 145                                  | -14.48%                                                                                        | 1679                                     | 1614                                | 4.03%                                                       |
|           | Current 7 Day Period:<br>Current 28 Day Period:<br>Current YTD Day Period:                                                      | 10/                         | 20/2024 -                   | 11/16/2024<br>11/16/2024<br>11/16/2024 | Prior 28                     | ay Period<br>Day Period<br>D Period: |                                                                                                | 11/3/2024 -<br>9/22/2024 -<br>1/1/2023 - | 10/19/202                           | 24                                                          |

Note: On 1/8/23 a boundary change to P2 added a portion of the P1 area into P2 (SPA2EG); Consequently activity in P2 will appear a bit higher if compared to printed CompStat reports prior to 1/8/23

## NW - Central District (P2)