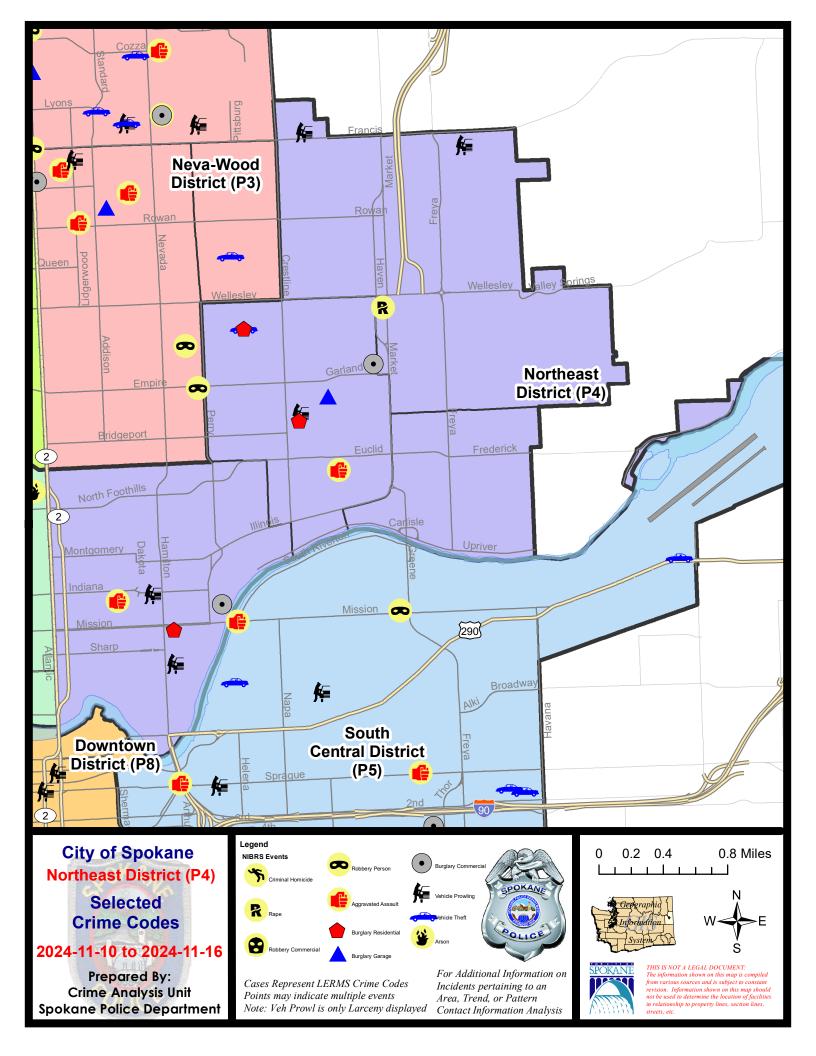

## NE - Northeast District (P4)

### A/C Offense Statute

## 11/10/2024 TO 11/16/2024

| <u>A/C</u> | Offense Statute                  | Address                   | Reported Date | <u>Dist</u> |
|------------|----------------------------------|---------------------------|---------------|-------------|
| <u>SPB</u> | <u>4BE</u>                       |                           |               |             |
| С          | BURGLARY 2D COMMERCIAL           | 3900 N MARKET ST          | 11/13/2024    | P4          |
| С          | BURGLARY 2D GARAGE               | 3700 N COOK ST            | 11/16/2024    | P4          |
| С          | DRIVE BY SHOOTING                | 2900 N SMITH ST           | 11/16/2024    | P4          |
| С          | MAIL THEFT                       | 2500 E EUCLID AVE         | 11/12/2024    | P4          |
| С          | RESIDENTIAL BURGLARY             | 1700 E LONGFELLOW AVE     | 11/11/2024    | P4          |
| С          | RESIDENTIAL BURGLARY             | 2200 E COURTLAND AVE      | 11/16/2024    | P4          |
| С          | THEFT 1D ALL OTHER               | 1700 E LONGFELLOW AVE     | 11/11/2024    | P4          |
| С          | THEFT 2D ALL OTHER               | 3900 N MARKET ST          | 11/15/2024    | P4          |
| С          | THEFT 2D FROM MOTOR VEHICLE      | 2200 E GLASS AVE          | 11/15/2024    | P4          |
| С          | THEFT 3D ALL OTHER               | 1800 E DALTON AVE         | 11/11/2024    | P4          |
| С          | THEFT 3D FROM BUILDING           | 2200 E COURTLAND AVE      | 11/16/2024    | P4          |
| С          | THEFT 3D SHOPLIFTING             | 3900 N MARKET ST          | 11/11/2024    |             |
| С          | THEFT OF A FIREARM FROM BUILDING | 2200 E NORTH CRESCENT AVE | 11/11/2024    | P4          |
| С          | THEFT OF MOTOR VEHICLE           | 1700 E LONGFELLOW AVE     | 11/11/2024    | P4          |
| <u>SPB</u> | <u>4HI</u>                       |                           |               |             |
| С          | RAPE 3D                          |                           | 11/10/2024    | P4          |
| С          | THEFT 2D FROM MOTOR VEHICLE      | 6100 N JULIA ST           | 11/13/2024    | P4          |
| С          | THEFT 3D ALL OTHER               | 3500 E EMPIRE AVE         | 11/16/2024    | P4          |
| С          | THEFT 3D FROM MOTOR VEHICLE      | 6300 N ALTAMONT ST        | 11/13/2024    | P4          |
| <u>SPB</u> | <u>4L0</u>                       |                           |               |             |
| С          | ASSAULT 2D                       | 500 E NORA AVE            | 11/12/2024    | P4          |
| С          | BURGLARY 2D COMMERCIAL           | 1400 E MISSION AVE        | 11/13/2024    | P4          |
| С          | MAIL THEFT                       | 900 E NORTH FOOTHILLS DR  | 11/12/2024    | P4          |
| С          | RESIDENTIAL BURGLARY             | 1400 N COLUMBUS ST        | 11/10/2024    | P1          |
| С          | THEFT 3D ALL OTHER               | 600 E SHARP AVE           | 11/11/2024    | P4          |
| С          | THEFT 3D FROM BUILDING           | 1300 N HAMILTON ST        | 11/16/2024    | P4          |
| А          | THEFT 3D FROM MOTOR VEHICLE      | 900 E BOONE AVE           | 11/16/2024    | P4          |
| С          | THEFT 3D FROM MOTOR VEHICLE      | 800 E INDIANA AVE         | 11/14/2024    |             |