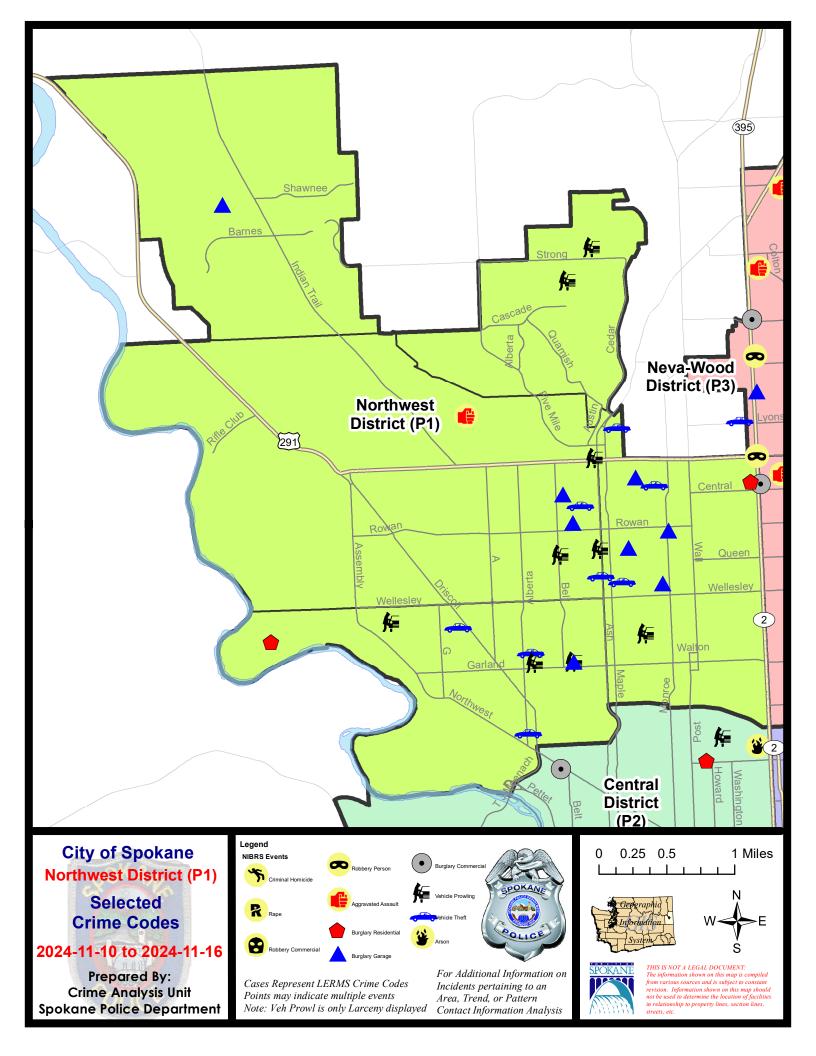

## NW - Northwest District (P1)

|           |                             | 7 Da    | y Compari  | son        | 28 Da     | ay Compar | ison     | YT          | D Comparis | on      |
|-----------|-----------------------------|---------|------------|------------|-----------|-----------|----------|-------------|------------|---------|
| NIBRS Ca  | tegories (Part 1 Selected)  | Current | Prior      | Percent    | Current   | Prior     | Percent  | Current     | Prior      | Percent |
| Violent   | Criminal Homicide           | 0       | 0          |            | 0         | 0         |          | 4           | 0          |         |
|           | Rape                        | 0       | 0          |            | 1         | 2         | -50.00%  | 30          | 29         | 3.45%   |
|           | Robbery - Commercial        | 0       | 0          |            | 0         | 2         | -100.00% | 7           | 4          | 75.00%  |
|           | Robbery - Person            | 0       | 1          | -100.00%   | 1         | 0         |          | 13          | 15         | -13.33% |
|           | Aggravated Assault - Non DV | 0       | 1          | -100.00%   | 3         | 4         | -25.00%  | 44          | 45         | -2.22%  |
|           | Aggravated Assault - DV     | 1       | 0          |            | 3         | 5         | -40.00%  | 42          | 37         | 13.51%  |
|           | Violent Total:              | 1       | 2          | -50.00%    | 8         | 13        | -38.46%  | 140         | 130        | 7.69%   |
| Property  | Burglary - Residential      | 2       | 1          | 100.00%    | 5         | 8         | -37.50%  | 73          | 118        | -38.14% |
|           | Burglary Garage             | 8       | 0          |            | 12        | 10        | 20.00%   | 87          | 83         | 4.82%   |
|           | Burglary Commercial         | 0       | 0          |            | 1         | 1         | 0.00%    | 36          | 31         | 16.13%  |
|           | Larceny                     | 25      | 14         | 78.57%     | 87        | 80        | 8.75%    | 930         | 917        | 1.42%   |
|           | Vehicle Theft               | 8       | 3          | 166.67%    | 15        | 17        | -11.76%  | 134         | 157        | -14.65% |
|           | Arson                       | 0       | 0          |            | 0         | 0         |          | 5           | 10         | -50.00% |
|           | Property Total:             | 43      | 18         | 138.89%    | 120       | 116       | 3.45%    | 1265        | 1316       | -3.88%  |
| Prelimina | ry Part 1 Crime Totals:     | 44      | 20         | 120.00%    | 128       | 129       | -0.78%   | 1405        | 1446       | -2.84%  |
|           | Current 7 Day Period:       | 11/     | 10/2024 -  | 11/16/2024 | Prior 7 D | ay Period | :        | 11/3/2024 - | 11/9/2024  |         |
|           | Current 28 Day Period:      | 10/     | 20/2024 -  | 11/16/2024 | Prior 28  | Day Perio | d:       | 9/22/2024 - | 10/19/202  | 4       |
|           | Current YTD Day Period:     | 1       | 1/1/2024 - | 11/16/2024 | Prior YT  | D Period: |          | 1/1/2023 -  | 11/16/202  | 3       |

Note: On 1/8/23 a boundary change to P1 added a portion of the prior area to P2 (SPA2EG); Consequently activity in P1 will appear a bit lower if compared to printed CompStat reports prior to 1/8/23

## NW - Northwest District (P1)