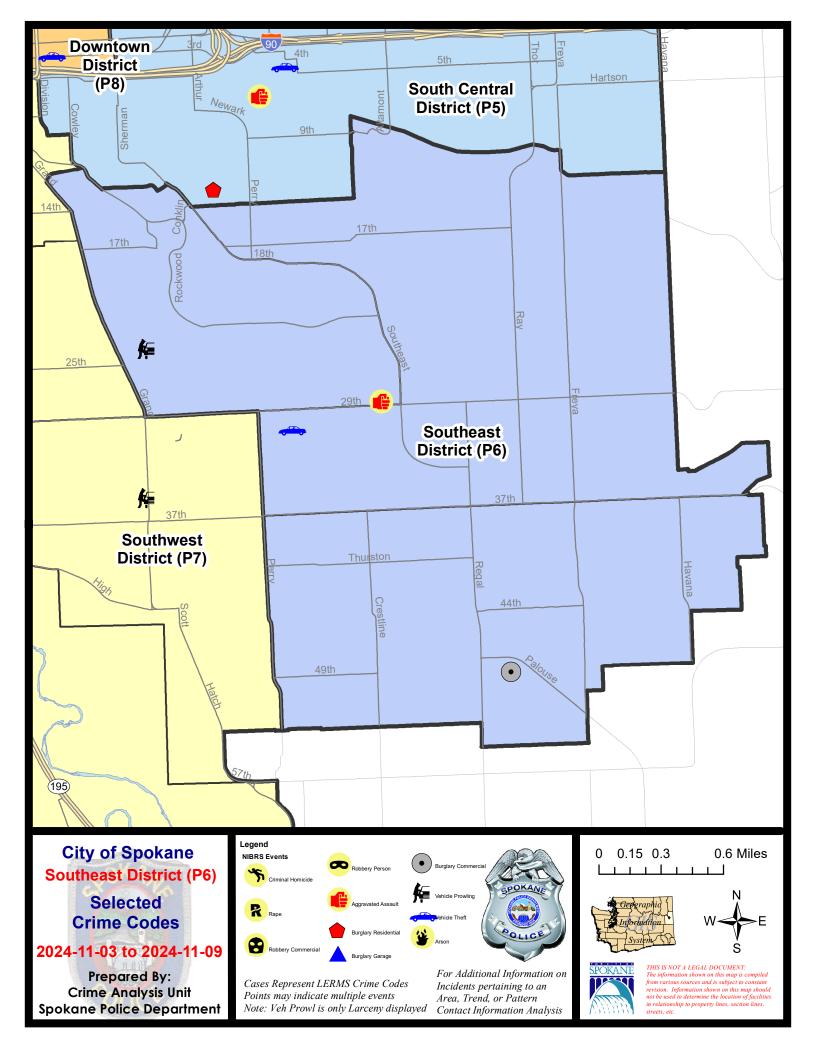

### **SE - Southeast District (P6)**

## **Preliminary IBR Counts**

|           |                                                                                                                  | 7 Da                       | y Compan                   | ison                                      | 28 Da                       | ay Compa                               | rison                                                | YTI                                       | D Comparis                   | son                                                       |
|-----------|------------------------------------------------------------------------------------------------------------------|----------------------------|----------------------------|-------------------------------------------|-----------------------------|----------------------------------------|------------------------------------------------------|-------------------------------------------|------------------------------|-----------------------------------------------------------|
| NIBRS Ca  | ategories (Part 1 Selected)                                                                                      | Current                    | Prior                      | Percent                                   | Current                     | Prior                                  | Percent                                              | Current                                   | Prior                        | Percent                                                   |
| Violent   | Criminal Homicide Rape Robbery - Commercial Robbery - Person Aggravated Assault - Non DV Aggravated Assault - DV | 0<br>0<br>0<br>0<br>0      | 0<br>0<br>0<br>0<br>1      | -100.00%                                  | 0<br>1<br>0<br>0<br>1<br>1  | 0<br>0<br>0<br>1<br>1                  | -100.00%<br>0.00%<br>0.00%                           | 1<br>9<br>11<br>8<br>18<br>21             | 1<br>6<br>4<br>4<br>19       | 0.00%<br>50.00%<br>175.00%<br>100.00%<br>-5.26%<br>61.54% |
|           | Violent Total:                                                                                                   | 1                          | 1                          | 0.00%                                     | 3                           | 3                                      | 0.00%                                                | 68                                        | 47                           | 44.68%                                                    |
| Property  | Burglary - Residential Burglary Garage Burglary Commercial Larceny Vehicle Theft Arson                           | 0<br>0<br>1<br>9<br>1<br>0 | 0<br>0<br>0<br>7<br>2<br>0 | 28.57%                                    | 2<br>0<br>1<br>34<br>6<br>0 | 4<br>2<br>3<br>61<br>7<br>0            | -50.00%<br>-100.00%<br>-66.67%<br>-44.26%<br>-14.29% | 42<br>23<br>21<br>428<br>77<br>8          | 39<br>37<br>25<br>457<br>130 | 7.69% -37.84% -16.00% -6.35% -40.77% 700.00%              |
|           | Property Total:                                                                                                  | 11                         | 9                          | 22.22%                                    | 43                          | 77                                     | -44.16%                                              | 599                                       | 689                          | -13.06%                                                   |
| Prelimina | ry Part 1 Crime Totals:                                                                                          | 12                         | 10                         | 20.00%                                    | 46                          | 80                                     | -42.50%                                              | 667                                       | 736                          | -9.38%                                                    |
|           | Current 7 Day Period: Current 28 Day Period: Current YTD Day Period:                                             | 10/                        | 13/2024                    | - 11/9/2024<br>- 11/9/2024<br>- 11/9/2024 | Prior 28                    | Day Period<br>Day Period:<br>D Period: |                                                      | 10/27/2024 -<br>9/15/2024 -<br>1/1/2023 - | 10/12/202                    | 24                                                        |

## SE - Southeast District (P6)

| A/C | Offense Statute             | <u>Address</u>      | Reported Date | <u>Dist</u> |
|-----|-----------------------------|---------------------|---------------|-------------|
| SPC | <u> 6LH</u>                 |                     |               |             |
| С   | THEFT 2D ALL OTHER          | 2900 E 29TH AVE     | 11/3/2024     | P6          |
| С   | THEFT 2D ALL OTHER          | 2600 E 29TH AVE     | 11/8/2024     | P6          |
| С   | THEFT 3D SHOPLIFTING        | 2500 E 29TH AVE     | 11/5/2024     |             |
| С   | THEFT OF MOTOR VEHICLE      | 1600 E 30TH AVE     | 11/7/2024     | P6          |
| SPC | :6RW                        |                     |               |             |
| С   | ASSAULT 2D                  | 2300 E 29TH AVE     | 11/8/2024     | P6          |
| С   | THEFT 3D ALL OTHER          | 1200 E 20TH AVE     | 11/4/2024     | P6          |
| С   | THEFT 3D ALL OTHER          | 500 E 22ND AVE      | 11/6/2024     |             |
| С   | THEFT 3D FROM MOTOR VEHICLE | 600 E 24TH AVE      | 11/7/2024     | P6          |
| С   | THEFT 3D FROM MOTOR VEHICLE | 600 E 24TH AVE      | 11/7/2024     | P6          |
| SPC | :6SG                        |                     |               |             |
| С   | MAIL THEFT                  | 2700 E ROY CROFT CT | 11/5/2024     | P5          |
| С   | MAIL THEFT                  | 3200 E 44TH AVE     | 11/7/2024     | P6          |
| С   | SHOPLIFTING BURGLARY        | 4900 S REGAL ST     | 11/7/2024     | P6          |