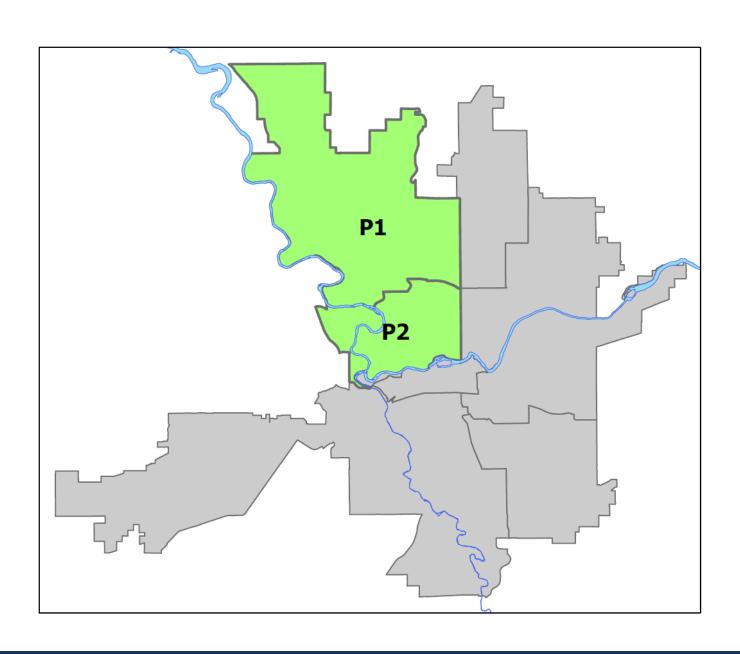

# Northwest Precinct ADAM Sector

**PSA Commander** 

**Captain Tom Hendren** 

Northwest District (P1)
Central District (P2)

POLICE SUMMARY - Ending: Saturday, November 9, 2024

## NORTHWEST PRECINCT (P1, P2) ADAM SECTOR