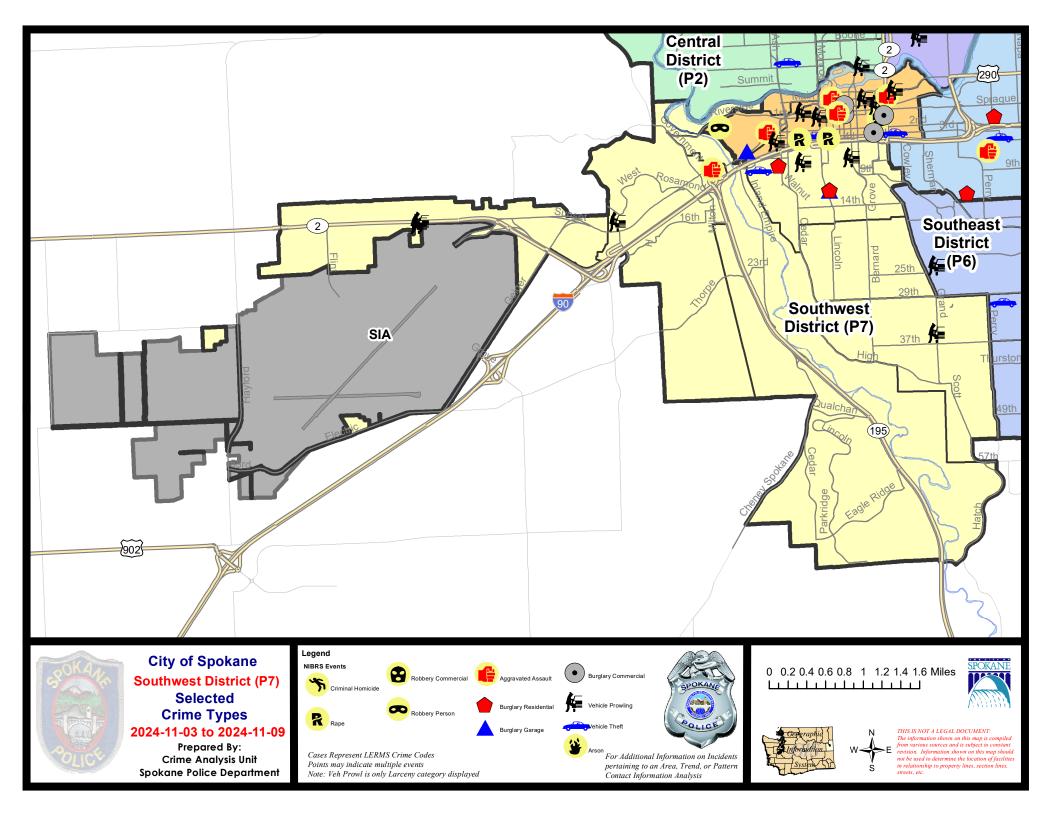

#### **SW - Southwest District (P7)**

## **Preliminary IBR Counts**

|           |                                                                                                                  | 7 Da                  | y Compar                    | ison                                      | 28 Da                       | ay Compa                               | rison                                            | YTI                                       | D Comparis                        | son                                                          |
|-----------|------------------------------------------------------------------------------------------------------------------|-----------------------|-----------------------------|-------------------------------------------|-----------------------------|----------------------------------------|--------------------------------------------------|-------------------------------------------|-----------------------------------|--------------------------------------------------------------|
| NIBRS Ca  | ategories (Part 1 Selected)                                                                                      | Current               | Prior                       | Percent                                   | Current                     | Prior                                  | Percent                                          | Current                                   | Prior                             | Percent                                                      |
| Violent   | Criminal Homicide Rape Robbery - Commercial Robbery - Person Aggravated Assault - Non DV Aggravated Assault - DV | 0<br>0<br>0<br>0<br>0 | 0<br>1<br>0<br>0<br>0       | -100.00%                                  | 0<br>3<br>0<br>0<br>1<br>2  | 0<br>4<br>0<br>1<br>6                  | -25.00%<br>-100.00%<br>-83.33%<br>100.00%        | 2<br>26<br>1<br>11<br>33<br>26            | 2<br>25<br>5<br>16<br>35<br>22    | 0.00%<br>4.00%<br>-80.00%<br>-31.25%<br>-5.71%<br>18.18%     |
|           | Violent Total:                                                                                                   | 1                     | 1                           | 0.00%                                     | 6                           | 12                                     | -50.00%                                          | 99                                        | 105                               | -5.71%                                                       |
| Property  | Burglary - Residential Burglary Garage Burglary Commercial Larceny Vehicle Theft Arson                           | 3<br>1<br>0<br>8<br>1 | 1<br>2<br>0<br>14<br>1<br>0 | 200.00%<br>-50.00%<br>-42.86%<br>0.00%    | 6<br>5<br>1<br>56<br>4<br>0 | 11<br>5<br>2<br>61<br>5                | -45.45%<br>0.00%<br>-50.00%<br>-8.20%<br>-20.00% | 70<br>50<br>23<br>609<br>76<br>8          | 64<br>64<br>30<br>772<br>153<br>3 | 9.38%<br>-21.88%<br>-23.33%<br>-21.11%<br>-50.33%<br>166.67% |
|           | Property Total:                                                                                                  | 13                    | 18                          | -27.78%                                   | 72                          | 84                                     | -14.29%                                          | 836                                       | 1086                              | -23.02%                                                      |
| Prelimina | ry Part 1 Crime Totals:                                                                                          | 14                    | 19                          | -26.32%                                   | 78                          | 96                                     | -18.75%                                          | 935                                       | 1191                              | -21.49%                                                      |
|           | Current 7 Day Period:<br>Current 28 Day Period:<br>Current YTD Day Period:                                       | 10/                   | 13/2024                     | - 11/9/2024<br>- 11/9/2024<br>- 11/9/2024 | Prior 28                    | Day Period<br>Day Period:<br>D Period: |                                                  | 10/27/2024 -<br>9/15/2024 -<br>1/1/2023 - | 10/12/202                         | 24                                                           |

Prepared by SPD Crime Analysis Office - Monday, November 11, 2024

NOTE: SPD moved from UCR to the NIBRS reporting standard on 10/4/16 following the transition to a new RMS System. Numbers on CompStat reports prior to this date should not be used as a comparison to those on this report. Additional info on these reporting standards can be found on the FBI website: https://ucr.fbi.gov/nibrs-overview

## SE - Southwest District (P7)

| A/C | Offense Statute             | <u>Address</u>               | Reported Date | <u>Dist</u> |
|-----|-----------------------------|------------------------------|---------------|-------------|
| SPC | 7CH                         |                              |               |             |
| С   | BURGLARY 1D GARAGE          | 800 W CLIFF DR               | 11/9/2024     | P7          |
| С   | RESIDENTIAL BURGLARY        | 800 W CLIFF DR               | 11/6/2024     | P7          |
| С   | RESIDENTIAL BURGLARY        | 1600 W 7TH AVE               | 11/7/2024     | P6          |
| С   | RESIDENTIAL BURGLARY        | 800 W CLIFF DR               | 11/9/2024     | P7          |
| С   | THEFT 1D FROM MOTOR VEHICLE | 600 S STEVENS ST             | 11/4/2024     | P7          |
| С   | THEFT 3D FROM MOTOR VEHICLE | 600 S ADAMS ST               | 11/8/2024     | P7          |
| С   | THEFT OF MOTOR VEHICLE      | 1900 W 8TH AVE               | 11/9/2024     | P7          |
| SPC | 7CS                         |                              |               |             |
| С   | THEFT 3D FROM MOTOR VEHICLE | 3500 S GRAND BLVD            | 11/4/2024     | P7          |
| SPC | 7MC                         |                              |               |             |
| С   | THEFT 3D ALL OTHER          | 400 W 29TH AVE               | 11/4/2024     | P7          |
| SPC | 7WH                         |                              |               |             |
| С   | ASSAULT 4D WEAPON           | W SUNSET BLVD / S LINDEKE ST | 11/3/2024     | P6          |
| С   | THEFT 3D FROM MOTOR VEHICLE | 1500 S RUSTLE ST             | 11/7/2024     | P7          |
| SPC | 7WP                         |                              |               |             |
| С   | THEFT 2D ALL OTHER          | 9800 W FLIGHT DR             | 11/4/2024     | P7          |
| С   | THEFT 2D FROM MOTOR VEHICLE | S SPOTTED RD / W US 2 HWY    | 11/3/2024     | P7          |
| С   | THEFT 2D FROM MOTOR VEHICLE | 7600 W SUNSET HWY            | 11/6/2024     | P7          |