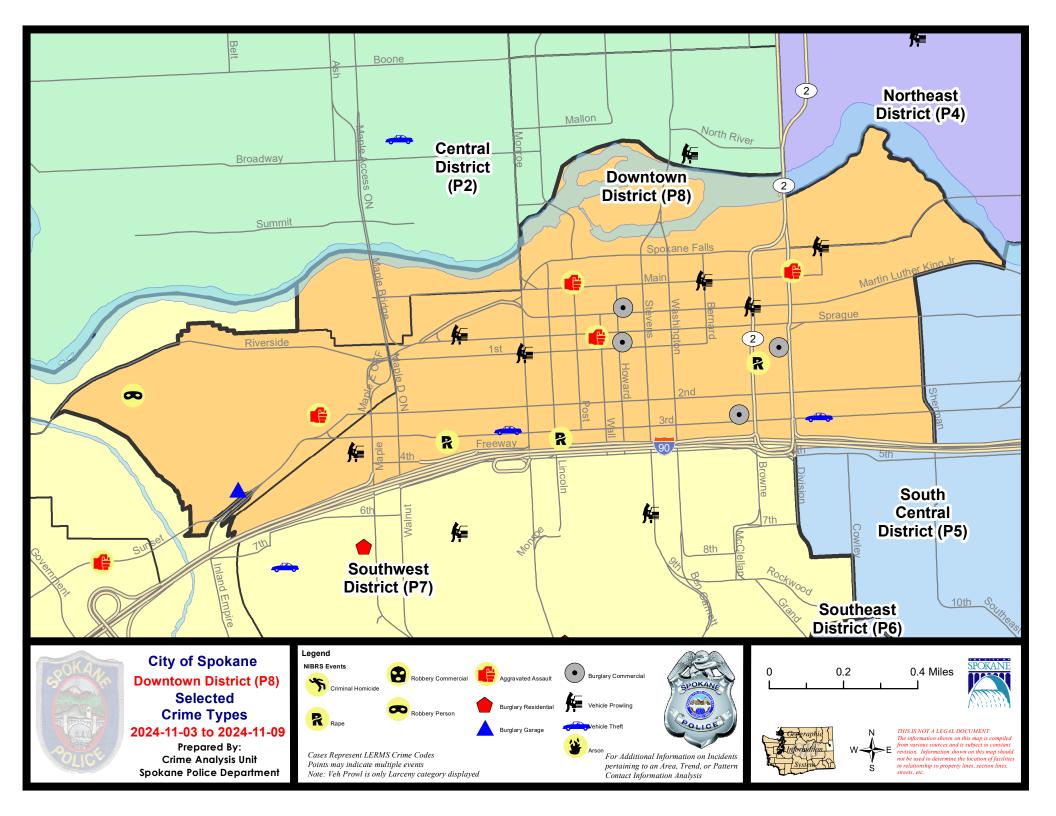

# Downtown Precinct DAVID Sector

**PSA Commander** 

**Captain Steve Wohl** 

**Downtown District (P8)** 

POLICE SUMMARY - Ending: Saturday, November 9, 2024

## Downtown Precinct (P8) David Sector