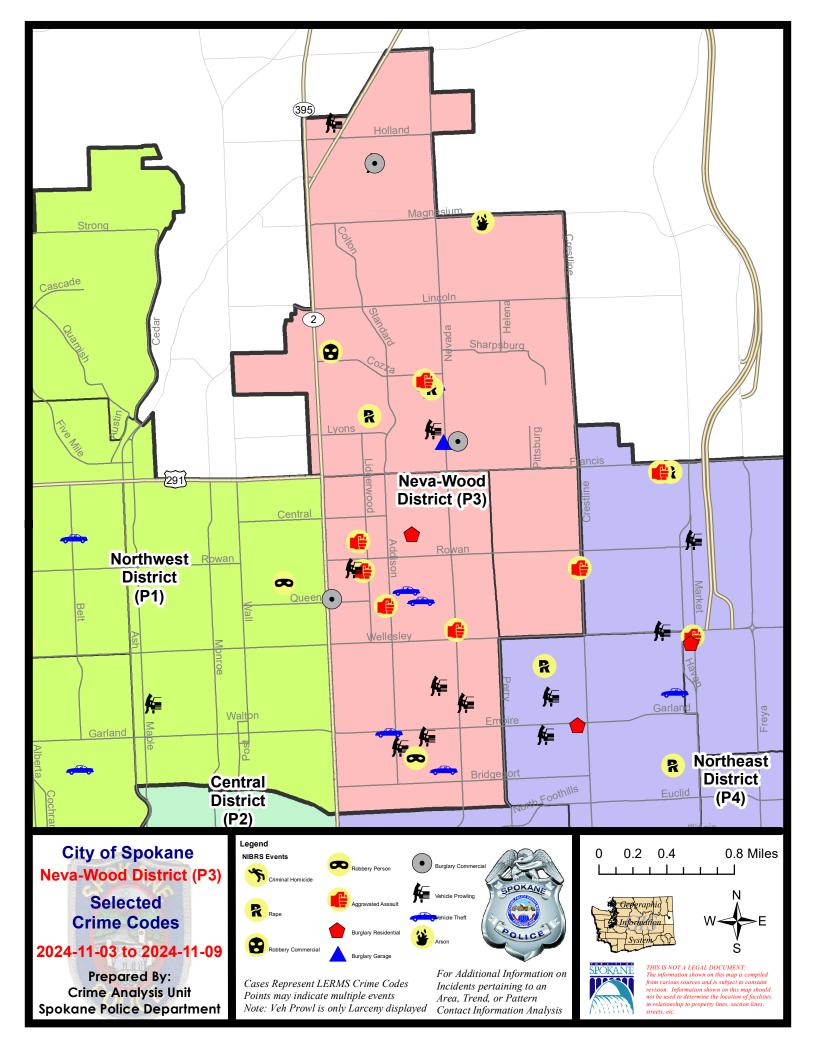

### **NE - Neva-Wood District (P3)**

## NE - Neva-Wood District (P3)

| A/C        | Offense Statute                        | Address                   | Reported Date | <u>Dist</u> |
|------------|----------------------------------------|---------------------------|---------------|-------------|
| <u>SPB</u> | <u>3NL</u>                             |                           |               |             |
| С          | ASSAULT 2D                             | E BROAD AVE / N NEVADA ST | 11/3/2024     | P4          |
| С          | ASSAULT 2D                             | 5600 N LIDGERWOOD ST      | 11/4/2024     | P4          |
| С          | ASSAULT 2D                             | 400 E QUEEN AVE           | 11/6/2024     | P4          |
| Α          | BURGLARY 1D FROM RESIDENCE             | 600 E JOSEPH AVE          | 11/3/2024     | P4          |
| С          | BURGLARY 2D COMMERCIAL                 | 5100 N DIVISION ST        | 11/3/2024     | P4          |
| С          | HARASSMENT WEAPON INVOLVED             | 200 E SANSON AVE          | 11/5/2024     | P4          |
| Α          | ROBBERY 1D PERSON                      | 500 E GORDON AVE          | 11/6/2024     | P4          |
| С          | THEFT 1D FROM MOTOR VEHICLE            | 100 E SANSON AVE          | 11/3/2024     | P4          |
| С          | THEFT 1D VEHICLE PARTS AND ACCESSORIES | 700 E JOSEPH AVE          | 11/3/2024     | Р3          |
| С          | THEFT 2D FROM BUILDING                 | 5100 N DIVISION ST        | 11/3/2024     | P4          |
| С          | THEFT 2D FROM MOTOR VEHICLE            | 500 E KIERNAN AVE         | 11/4/2024     | Р3          |
| С          | THEFT 2D SHOPLIFTING                   | 5800 N DIVISION ST        | 11/9/2024     | Р3          |
| С          | THEFT 2D SHOPLIFTING                   | 4700 N DIVISION ST        | 11/6/2024     |             |
| С          | THEFT 3D ALL OTHER                     | 900 E QUEEN AVE           | 11/3/2024     | P4          |
| С          | THEFT 3D ALL OTHER                     | 100 E BRIDGEPORT AVE      | 11/3/2024     | P4          |
| С          | THEFT 3D ALL OTHER                     | 1100 E PROVIDENCE AVE     | 11/7/2024     | Р3          |
| Α          | THEFT 3D FROM MOTOR VEHICLE            | 800 E RICH AVE            | 11/3/2024     | Р3          |
| С          | THEFT 3D FROM MOTOR VEHICLE            | 600 E PROVIDENCE AVE      | 11/4/2024     |             |
| С          | THEFT 3D FROM MOTOR VEHICLE            | 1000 E LACROSSE AVE       | 11/9/2024     |             |
| С          | THEFT 3D SHOPLIFTING                   | 0 E EMPIRE AVE            | 11/7/2024     | P4          |
| С          | THEFT 3D SHOPLIFTING                   | 4700 N DIVISION ST        | 11/3/2024     |             |
| С          | THEFT 3D SHOPLIFTING                   | 4700 N DIVISION ST        | 11/3/2024     |             |
| С          | THEFT 3D SHOPLIFTING                   | 4700 N DIVISION ST        | 11/4/2024     |             |
| С          | THEFT 3D SHOPLIFTING                   | 4700 N DIVISION ST        | 11/7/2024     |             |
| С          | THEFT 3D SHOPLIFTING                   | 4700 N DIVISION ST        | 11/8/2024     |             |
| С          | THEFT 3D SHOPLIFTING                   | 4700 N DIVISION ST        | 11/9/2024     |             |
| С          | THEFT 3D SHOPLIFTING                   | 4700 N DIVISION ST        | 11/9/2024     |             |
| С          | THEFT 3D VEHICLE PARTS AND ACCESSORIES | 1100 E CROWN AVE          | 11/4/2024     |             |
| С          | THEFT OF MOTOR VEHICLE                 | 400 E EMPIRE AVE          | 11/3/2024     | P4          |
| С          | THEFT OF MOTOR VEHICLE                 | 800 E COURTLAND AVE       | 11/6/2024     | P4          |
| С          | THEFT OF MOTOR VEHICLE                 | 600 E QUEEN AVE           | 11/8/2024     | P4          |
| С          | THEFT OF MOTOR VEHICLE                 | 500 E CROWN AVE           | 11/9/2024     | P4          |
| <u>SPB</u> | <u>3SH</u>                             |                           |               |             |
| С          | ARSON 2D                               | 1400 E MAGNESIUM RD       | 11/3/2024     | P4          |
| С          | ASSAULT 2D                             | 800 E COZZA DR            | 11/8/2024     | P4          |
| С          | BURGLARY 2D COMMERCIAL                 | 6500 N NEVADA ST          | 11/8/2024     | P4          |
| С          | BURGLARY 2D GARAGE                     | 900 E HOLYOKE AVE         | 11/5/2024     | Р3          |
| С          | MAIL THEFT                             | 6600 N CINCINNATI ST      | 11/4/2024     | Р3          |
|            |                                        |                           |               |             |

| A/C        | Offense Statute                            | Address             | Reported Date | <u>Dist</u> |
|------------|--------------------------------------------|---------------------|---------------|-------------|
| С          | RAPE 3D                                    |                     | 11/4/2024     | P4          |
| С          | RAPE 3D                                    |                     | 11/8/2024     | P4          |
| С          | RETAIL THEFT WITH SPECIAL CIRCUMSTANCES 3D | 9100 N NEWPORT HWY  | 11/4/2024     | P4          |
| С          | RETAIL THEFT WITH SPECIAL CIRCUMSTANCES 3D | 9700 N NEWPORT HWY  | 11/6/2024     | P4          |
| С          | ROBBERY 1D COMMERCIAL                      | 7400 N DIVISION ST  | 11/4/2024     | P4          |
| С          | SHOPLIFTING BURGLARY                       | 9200 N COLTON ST    | 11/9/2024     | P4          |
| С          | THEFT 2D ALL OTHER                         | 7400 N DIVISION ST  | 11/4/2024     | P4          |
| С          | THEFT 2D ALL OTHER                         | 500 E HOLLAND AVE   | 11/8/2024     |             |
| С          | THEFT 2D FROM MOTOR VEHICLE                | 9600 N NEWPORT HWY  | 11/4/2024     | Р3          |
| С          | THEFT 2D FROM MOTOR VEHICLE                | 900 E SITKA AVE     | 11/6/2024     | P4          |
| С          | THEFT 2D FROM MOTOR VEHICLE                | 9200 N COLTON ST    | 11/6/2024     | P4          |
| С          | THEFT 3D ALL OTHER                         | 200 E WEDGEWOOD AVE | 11/3/2024     | Р3          |
| С          | THEFT 3D ALL OTHER                         | 200 E WEDGEWOOD AVE | 11/3/2024     | Р3          |
| С          | THEFT 3D ALL OTHER                         | 6500 N NEVADA ST    | 11/3/2024     | Р3          |
| С          | THEFT 3D ALL OTHER                         | 1600 E LYONS AVE    | 11/5/2024     | Р3          |
| С          | THEFT 3D ALL OTHER                         | 6500 N NEVADA ST    | 11/9/2024     | Р3          |
| С          | THEFT 3D FROM BUILDING                     | 0 E WEILE AVE       | 11/5/2024     | P3          |
| С          | THEFT 3D FROM MOTOR VEHICLE                | 800 E LYONS AVE     | 11/5/2024     | Р3          |
| С          | THEFT 3D SHOPLIFTING                       | 9200 N COLTON ST    | 11/3/2024     | P4          |
| С          | THEFT 3D SHOPLIFTING                       | 9200 N COLTON ST    | 11/3/2024     | P3          |
| С          | THEFT 3D SHOPLIFTING                       | 9200 N COLTON ST    | 11/4/2024     | P4          |
| С          | THEFT 3D SHOPLIFTING                       | 9200 N COLTON ST    | 11/4/2024     | P4          |
| С          | THEFT 3D SHOPLIFTING                       | 9500 N NEWPORT HWY  | 11/6/2024     | P3          |
| С          | THEFT 3D SHOPLIFTING                       | 9600 N NEWPORT HWY  | 11/6/2024     | P4          |
| С          | THEFT 3D SHOPLIFTING                       | 9200 N COLTON ST    | 11/6/2024     | P4          |
| С          | THEFT 3D SHOPLIFTING                       | 9200 N COLTON ST    | 11/7/2024     | P2          |
| С          | THEFT 3D SHOPLIFTING                       | 9200 N NEVADA ST    | 11/7/2024     | P4          |
| С          | THEFT 3D SHOPLIFTING                       | 9200 N COLTON ST    | 11/8/2024     | P4          |
| С          | THEFT 3D SHOPLIFTING                       | 9200 N NEVADA ST    | 11/9/2024     | P4          |
| С          | THEFT 3D SHOPLIFTING                       | 10100 N NEWPORT HWY | 11/4/2024     |             |
| С          | THEFT 3D SHOPLIFTING                       | 10100 N NEWPORT HWY | 11/4/2024     |             |
| С          | THEFT 3D SHOPLIFTING                       | 9600 N NEWPORT HWY  | 11/4/2024     |             |
| С          | THEFT 3D SHOPLIFTING                       | 10100 N NEWPORT HWY | 11/4/2024     |             |
| С          | THEFT 3D SHOPLIFTING                       | 6500 N NEVADA ST    | 11/5/2024     |             |
| С          | THEFT 3D SHOPLIFTING                       | 6500 N NEVADA ST    | 11/7/2024     |             |
| С          | THEFT 3D SHOPLIFTING                       | 9700 N NEWPORT HWY  | 11/7/2024     |             |
| С          | THEFT 3D VEHICLE PARTS AND ACCESSORIES     | 1200 E WESTVIEW CT  | 11/4/2024     | Р3          |
| С          | THEFT OF MOTOR VEHICLE                     | 900 E SITKA AVE     | 11/6/2024     | P4          |
| <u>SPB</u> | <u>3WH</u>                                 |                     |               |             |
| С          | ASSAULT 2D                                 | 5300 N CRESTLINE ST | 11/9/2024     | P4          |