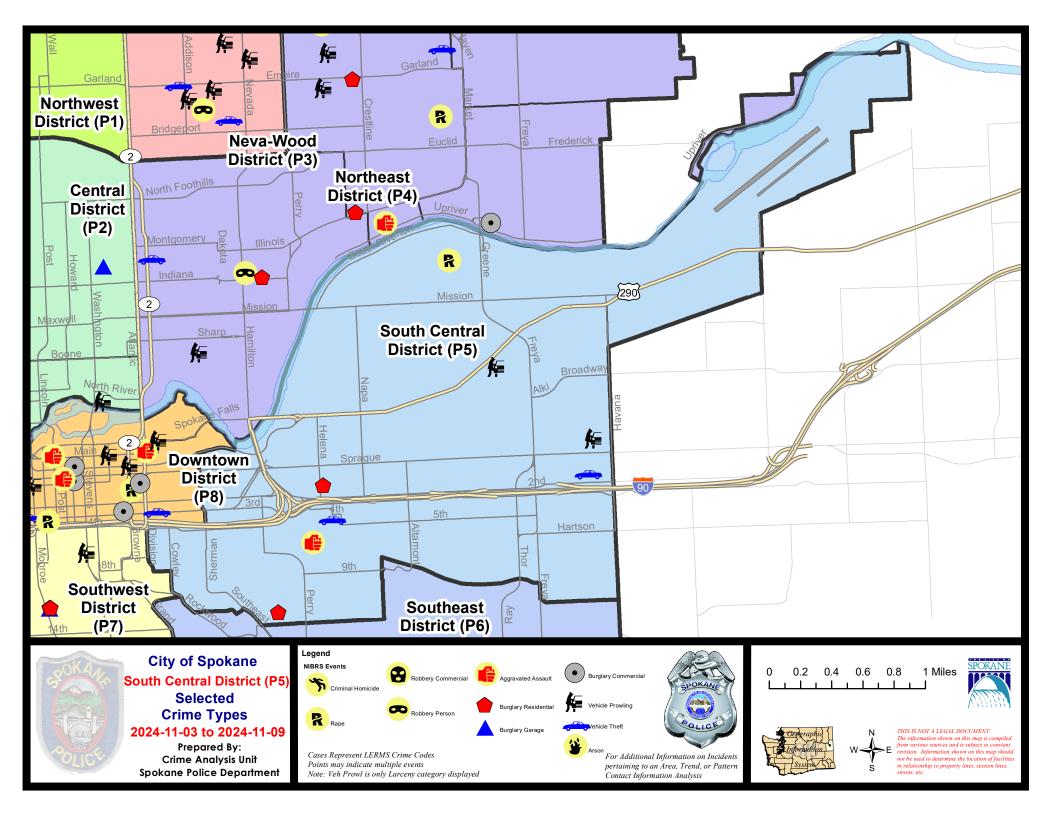

### **SE - South Central District (P5)**

## **Preliminary IBR Counts**

|           |                                                                                                                  | 7 Da                  | y Compar                    | ison                                       | 28 D                       | ay Compai                            | rison                                          | YT                                  | D Comparis                     | son                                                         |
|-----------|------------------------------------------------------------------------------------------------------------------|-----------------------|-----------------------------|--------------------------------------------|----------------------------|--------------------------------------|------------------------------------------------|-------------------------------------|--------------------------------|-------------------------------------------------------------|
| NIBRS Ca  | ategories (Part 1 Selected)                                                                                      | Current               | Prior                       | Percent                                    | Current                    | Prior                                | Percent                                        | Current                             | Prior                          | Percent                                                     |
| Violent   | Criminal Homicide Rape Robbery - Commercial Robbery - Person Aggravated Assault - Non DV Aggravated Assault - DV | 1<br>1<br>0<br>0<br>1 | 1<br>0<br>1<br>1            | 0.00%<br>0.00%<br>-100.00%<br>0.00%        | 3<br>2<br>0<br>2<br>6<br>3 | 0<br>3<br>0<br>2<br>3<br>3           | -33.33%<br>0.00%<br>100.00%<br>0.00%           | 3<br>19<br>2<br>16<br>55<br>45      | 2<br>35<br>4<br>19<br>64<br>45 | 50.00%<br>-45.71%<br>-50.00%<br>-15.79%<br>-14.06%<br>0.00% |
|           | Violent Total:                                                                                                   | 3                     | 5                           | -40.00%                                    | 16                         | 11                                   | 45.45%                                         | 140                                 | 169                            | -17.16%                                                     |
| Property  | Burglary - Residential Burglary Garage Burglary Commercial Larceny Vehicle Theft Arson                           | 2<br>0<br>0<br>5<br>2 | 1<br>0<br>4<br>17<br>5<br>0 | -100.00%<br>-100.00%<br>-70.59%<br>-60.00% | 4<br>1<br>6<br>68<br>17    | 4<br>2<br>4<br>69<br>10<br>3         | 0.00%<br>-50.00%<br>50.00%<br>-1.45%<br>70.00% | 61<br>31<br>50<br>626<br>94         | 53<br>45<br>72<br>663<br>145   | 15.09%<br>-31.11%<br>-30.56%<br>-5.58%<br>-35.17%<br>80.00% |
|           | Property Total:                                                                                                  | 9                     | 27                          | -66.67%                                    | 96                         | 92                                   | 4.35%                                          | 880                                 | 988                            | -10.93%                                                     |
| Prelimina | ry Part 1 Crime Totals:                                                                                          | 12                    | 32                          | -62.50%                                    | 112                        | 103                                  | 8.74%                                          | 1020                                | 1157                           | -11.84%                                                     |
|           | Current 7 Day Period:<br>Current 28 Day Period:<br>Current YTD Day Period:                                       | 10/                   | 13/2024                     | - 11/9/2024<br>- 11/9/2024<br>- 11/9/2024  | Prior 28                   | Day Period<br>Day Perio<br>D Period: |                                                | 10/27/2024<br>9/15/2024<br>1/1/2023 |                                | 24                                                          |
|           |                                                                                                                  |                       |                             |                                            |                            |                                      |                                                |                                     |                                |                                                             |

## SE - South Central District (P5)

| A/C | Offense Statute                            | <u>Address</u>                    | Reported Date | <u>Dist</u> |
|-----|--------------------------------------------|-----------------------------------|---------------|-------------|
| SPC | : <u>5EC</u>                               |                                   |               |             |
| С   | ASSAULT 2D                                 | 1400 E HARTSON AVE                | 11/9/2024     | P6          |
| С   | RESIDENTIAL BURGLARY                       | 1600 E PACIFIC AVE                | 11/4/2024     | P6          |
| С   | RESIDENTIAL BURGLARY                       | 1100 E 13TH AVE                   | 11/4/2024     | P6          |
| С   | TAKING MOTOR VEHICLE WITHOUT PERMISSION 2D | 300 S PITTSBURG ST                | 11/3/2024     | P6          |
| С   | THEFT 2D ALL OTHER                         | E 2ND AVE / S MAGNOLIA ST         | 11/3/2024     | P5          |
| С   | THEFT 2D ALL OTHER                         | 4000 E PACIFIC AVE                | 11/7/2024     | P5          |
| С   | THEFT 3D FROM MOTOR VEHICLE                | 4100 E MAIN AVE                   | 11/4/2024     | P6          |
| Α   | THEFT 3D FROM MOTOR VEHICLE                | 3200 E TRENT AVE                  | 11/4/2024     | P5          |
| С   | THEFT 3D SHOPLIFTING                       | 400 S THOR ST                     | 11/3/2024     | P6          |
| С   | THEFT OF MOTOR VEHICLE                     | 4000 E PACIFIC AVE                | 11/7/2024     | P6          |
| SPC | 5 <u>GP</u>                                |                                   |               |             |
| С   | MURDER 1D                                  | E SOUTH RIVERTON AVE / N LACEY ST | 11/9/2024     | P8          |
| С   | RAPE 2D                                    |                                   | 11/4/2024     | P5          |