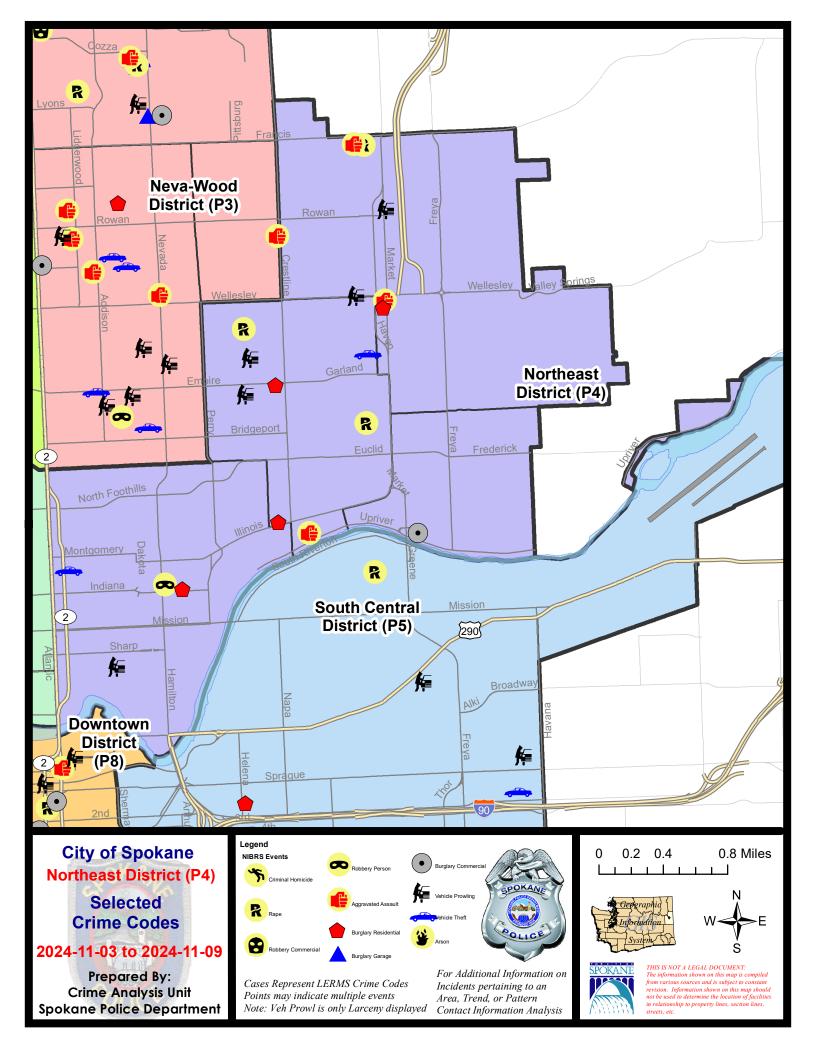

|                             | 13/2024 -                  | 11/9/2024<br>11/9/2024<br>11/9/2024       | Prior 28                      | Day Period<br>Day Period:      | od:                                                             | 10/27/2024 -<br>9/15/2024 -<br>1/1/2023 - | 10/12/202                           | 24                                                          |  |

Prepared by SPD Crime Analysis Office - Monday, November 11, 2024

NOTE: SPD moved from UCR to the NIBRS reporting standard on 10/4/16 following the transition to a new RMS System. Numbers on CompStat reports prior to this date should not be used as a comparison to those on this report. Additional info on these reporting standards can be found on the FBI website: https://ucr.fbi.gov/nibrs-overview





## NE - Northeast District (P4)



| A/C        | Offense Statute                        | <u>Address</u>                    | Reported Date | <u>Dist</u> |
|------------|----------------------------------------|-----------------------------------|---------------|-------------|
| <u>SPB</u> | 4BE                                    |                                   |               |             |
| С          | ASSAULT 2D                             | 2200 E NORTH CRESCENT AVE         | 11/5/2024     | P4          |
| С          | BURGLARY 1D FROM RESIDENCE             | 1900 E ILLINOIS AVE               | 11/5/2024     | P1          |
| С          | RAPE 1D                                |                                   | 11/7/2024     | P4          |
| С          | RAPE 2D