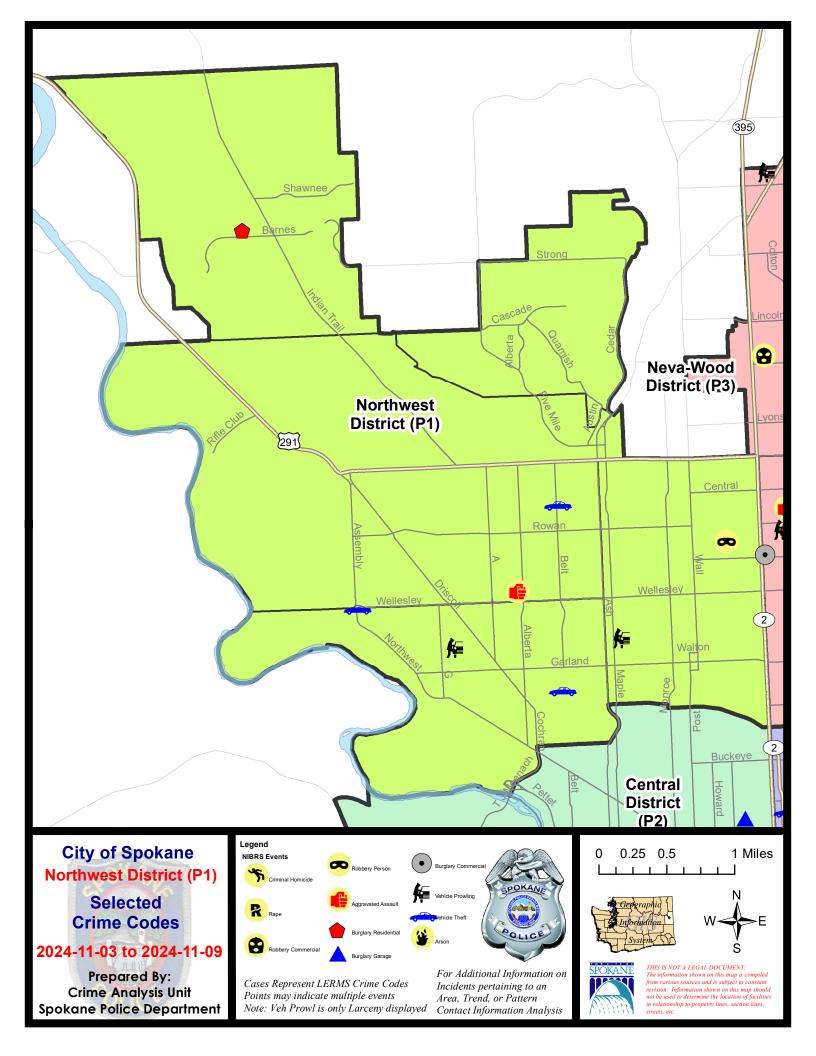

#### **NW - Northwest District (P1)**

## NW - Northwest District (P1)

| A/C | Offense Statute                            | <u>Address</u>                  | Reported Date | <u>Dist</u> |
|-----|--------------------------------------------|---------------------------------|---------------|-------------|
| SPA | 1AD                                        |                                 |               |             |
| С   | TAKING MOTOR VEHICLE WITHOUT PERMISSION 2D | 4600 N ASSEMBLY ST              | 11/7/2024     | P1          |
| С   | THEFT 2D FROM MOTOR VEHICLE                | 3300 W ROCKWELL AVE             | 11/9/2024     | P1          |
| Α   | THEFT 2D SHOPLIFTING                       | 2500 W WELLESLEY AVE            | 11/4/2024     | P1          |
| С   | THEFT 3D ALL OTHER                         | 2500 W NORTHWEST BLVD           | 11/8/2024     | P1          |
| С   | THEFT 3D ALL OTHER                         | 2100 W GLASS AVE                | 11/8/2024     | P1          |
| Α   | THEFT 3D SHOPLIFTING                       | 2500 W WELLESLEY AVE            | 11/4/2024     | P1          |
| С   | THEFT 3D SHOPLIFTING                       | 2500 W WELLESLEY AVE            | 11/5/2024     | P1          |
| С   | THEFT 3D VEHICLE PARTS AND ACCESSORIES     | 2500 W NORTHWEST BLVD           | 11/8/2024     | P1          |
| С   | THEFT OF MOTOR VEHICLE                     | 2200 W GORDON AVE               | 11/7/2024     | P1          |
| SPA | ııT                                        |                                 |               |             |
| С   | BURGLARY 1D FROM RESIDENCE                 | 5500 W YOUNGSTOWN LN            | 11/7/2024     | P1          |
| С   | THEFT 1D ALL OTHER                         | 8700 N INDIAN TRAIL RD          | 11/5/2024     | P1          |
| С   | THEFT OF A FIREARM FROM BUILDING           | 5500 W YOUNGSTOWN LN            | 11/7/2024     | P1          |
| SPA | 1NH                                        |                                 |               |             |
| С   | MAIL THEFT                                 | 500 W GORDON AVE                | 11/8/2024     | P1          |
| С   | ROBBERY 1D CARJACKING                      | W EVERETT AVE / N WHITEHOUSE ST | 11/6/2024     | P1          |
| С   | THEFT 3D FROM MOTOR VEHICLE                | 4100 N WALNUT ST                | 11/7/2024     | P1          |
| С   | THEFT 3D SHOPLIFTING                       | 4600 N DIVISION ST              | 11/3/2024     | P1          |
| SPA | 1 <u>NW</u>                                |                                 |               |             |
| С   | HARASSMENT FELONY WEAPON INVOLVED          | 2600 W BROAD AVE                | 11/4/2024     | P1          |
| С   | TAKING MOTOR VEHICLE WITHOUT PERMISSION 2D | 5800 N BELT ST                  | 11/6/2024     | P1          |
| С   | THEFT 3D ALL OTHER                         | 6800 N OLD FORT DR              | 11/7/2024     |             |