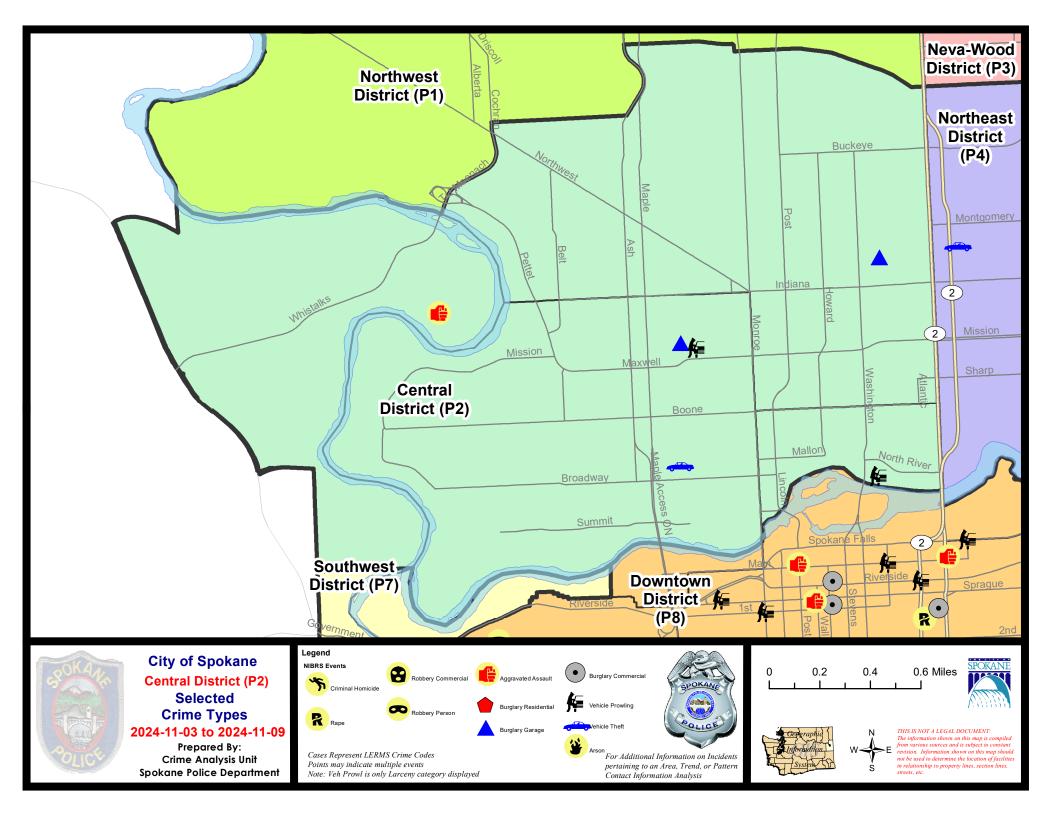

## NW - Central District (P2)

| A/C        | Offense Statute                        | <u>Address</u>       | Reported Date | <u>Dist</u> |
|------------|----------------------------------------|----------------------|---------------|-------------|
| SPA        | 12EG                                   |                      |               |             |
| С          | BURGLARY 2D GARAGE                     | 200 W KNOX AVE       | 11/3/2024     | P2          |
| С          | THEFT 2D ALL OTHER                     | 400 W DALTON AVE     | 11/7/2024     | P2          |
| С          | THEFT 3D VEHICLE PARTS AND ACCESSORIES | 2600 N ASH ST        | 11/4/2024     | P1          |
| С          | THEFT 3D VEHICLE PARTS AND ACCESSORIES | 1100 W FREDERICK AVE | 11/6/2024     | P2          |
| SPA        | <u> 12RS</u>                           |                      |               |             |
| Α          | THEFT 3D FROM MOTOR VEHICLE            | 300 W NORTH RIVER DR | 11/7/2024     | P2          |
| SPA        | <u> 12WC</u>                           |                      |               |             |
| С          | BURGLARY 2D GARAGE                     | 1400 W SPOFFORD AVE  | 11/7/2024     | P1          |
| С          | THEFT 2D ALL OTHER                     | 1100 W SUMMIT PKWY   | 11/7/2024     | P1          |
| С          | THEFT 2D ALL OTHER                     | 1800 N ASH ST        | 11/9/2024     | P1          |
| С          | THEFT 2D FROM MOTOR VEHICLE            | 1500 N ADAMS ST      | 11/6/2024     | P1          |
| С          | THEFT 3D ALL OTHER                     | 2200 W GARDNER AVE   | 11/5/2024     | P2          |
| С          | THEFT 3D ALL OTHER                     | 1100 W MALLON AVE    | 11/7/2024     | P2          |
| С          | THEFT 3D ALL OTHER                     | 2300 W DEAN AVE      | 11/8/2024     |             |
| С          | THEFT 3D SHOPLIFTING                   | 1000 W SUMMIT PKWY   | 11/8/2024     | P1          |
| С          | THEFT 3D VEHICLE PARTS AND ACCESSORIES | 1800 W MALLON AVE    | 11/7/2024     | P2          |
| С          | THEFT 3D VEHICLE PARTS AND ACCESSORIES | 2100 W MALLON AVE    | 11/8/2024     | P2          |
| С          | THEFT OF MOTOR VEHICLE                 | 1400 W MALLON AVE    | 11/9/2024     | P1          |
| <u>SPA</u> | A2WH                                   |                      |               |             |
| С          | ASSAULT 4D WEAPON                      | 1900 N HOLY NAMES CT | 11/6/2024     | P1          |
| С          | THEFT 3D ALL OTHER                     | 4100 W WHISTALKS WAY | 11/4/2024     | P2          |