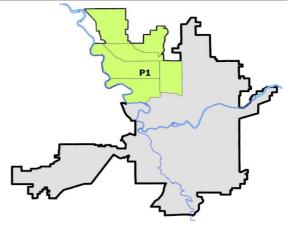

| 10/                    | 13/2024 -              | 11/9/2024<br>11/9/2024<br>11/9/2024                 | Prior 28                   | Day Period<br>Day Period<br>D Period: |                                                    | 10/27/2024 -<br>9/15/2024 -<br>1/1/2023 - | 10/12/202                      | 24                                                         |

Prepared by SPD Crime Analysis Office - Monday, November 11, 2024

NOTE: SPD moved from UCR to the NIBRS reporting standard on 10/4/16 following the transition to a new RMS System. Numbers on CompStat reports prior to this date should not be used as a comparison to those on this report. Additional info on these reporting standards can be found on the FBI website: https://ucr.fbi.gov/nibrs-overview





## 11/3/2024 TO 11/9/2024

## NW - Northwest District (P1)



| A/C | Offense Statute                            | <u>Address</u>                  | Reported Date | <u>Dist</u> |
|-----|--------------------------------------------|---------------------------------|---------------|-------------|
| SPA | 1AD                                        |                                 |               |             |
| С   | TAKING MOTOR VEHICLE WITHOUT PERMISSION 2D | 4600 N ASSEMBLY ST              | 11/7/2024     | P1          |
| С   | THEFT 2D FROM MOTOR VEHICLE                | 3300 W ROCKWELL AVE             | 11/9/2024     | P1          |
| Α   | THEFT 2D SHOPLIFTING                       | 2500 W WELLESLEY AVE            | 11/4/2024     | P1          |
| С   | THEFT 3D ALL OTHER