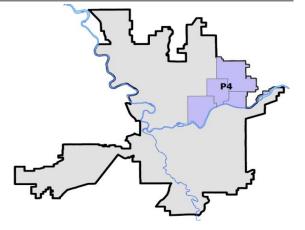

#### **NE - Northeast District (P4)**

|           |                             | 7 Da    | ny Compari | ison      | 28 Day Comparison |            |          | YTD Comparison |             |         |
|-----------|-----------------------------|---------|------------|-----------|-------------------|------------|----------|----------------|-------------|---------|
| NIBRS Ca  | tegories (Part 1 Selected)  | Current | Prior      | Percent   | Current           | Prior      | Percent  | Current        | Prior       | Percent |
| Violent   | Criminal Homicide           | 0       | 0          |           | 0                 | 1          | -100.00% | 4              | 3           | 33.33%  |
|           | Rape                        | 0       | 0          |           | 1                 | 6          | -83.33%  | 25             | 27          | -7.41%  |
|           | Robbery - Commercial        | 0       | 0          |           | 0                 | 1          | -100.00% | 15             | 17          | -11.76% |
|           | Robbery - Person            | 0       | 1          | -100.00%  | 1                 | 3          | -66.67%  | 24             | 37          | -35.14% |
|           | Aggravated Assault - Non DV | 3       | 1          | 200.00%   | 6                 | 6          | 0.00%    | 77             | 100         | -23.00% |
|           | Aggravated Assault - DV     | 2       | 1          | 100.00%   | 6                 | 4          | 50.00%   | 56             | 47          | 19.15%  |
|           | Violent Total:              | 5       | 3          | 66.67%    | 14                | 21         | -33.33%  | 201            | 231         | -12.99% |
| Property  | Burglary - Residential      | 1       | 2          | -50.00%   | 7                 | 13         | -46.15%  | 84             | 145         | -42.07% |
|           | Burglary Garage             | 1       | 2          | -50.00%   | 7                 | 2          | 250.00%  | 42             | 49          | -14.29% |
|           | Burglary Commercial         | 0       | 2          | -100.00%  | 7                 | 7          | 0.00%    | 70             | 50          | 40.00%  |
|           | Larceny                     | 25      | 28         | -10.71%   | 106               | 121        | -12.40%  | 1027           | 1019        | 0.79%   |
|           | Vehicle Theft               | 1       | 2          | -50.00%   | 15                | 21         | -28.57%  | 185            | 255         | -27.45% |
|           | Arson                       | 0       | 0          |           | 1                 | 1          | 0.00%    | 15             | 8           | 87.50%  |
|           | Property Total:             | 28      | 36         | -22.22%   | 143               | 165        | -13.33%  | 1423           | 1526        | -6.75%  |
| Prelimina | ry Part 1 Crime Totals:     | 33      | 39         | -15.38%   | 157               | 186        | -15.59%  | 1624           | 1757        | -7.57%  |
|           | Current 7 Day Period:       | 10/     | 27/2024 -  | 11/2/2024 | Prior 7 D         | )ay Period | :        | 10/20/2024 -   | · 10/26/202 | 24      |
|           | Current 28 Day Period:      | 10      | )/6/2024 - | 11/2/2024 | Prior 28          | Day Perio  | d:       | 9/8/2024 -     | - 10/5/2024 | ł       |
|           | Current YTD Day Period:     | 1       | 1/1/2024 - | 11/2/2024 | Prior YT          | D Period:  |          | 1/1/2023 -     | - 11/2/2023 | 3       |

#### NE - Northeast District (P4)

| <u>A/C</u> | Offense Statute                        | Address                    | Reported Date | Dist |
|------------|----------------------------------------|----------------------------|---------------|------|
| <u>SPB</u> | 4 <b>BE</b>                            |                            |               |      |
| С          | ASSAULT 2D                             | 1700 E DALTON AVE          | 10/29/2024    | P4   |
| С          | ASSAULT 4D WEAPON                      | 4100 N COOK ST             | 11/1/2024     | P4   |
| С          | BURGLARY 2D FENCED AREA                | 2900 E GARLAND AVE         | 10/28/2024    | P4   |
| С          | MAIL THEFT                             | 3000 N NELSON ST           | 10/29/2024    | P4   |
| С          | THEFT 3D ALL OTHER                     | 1600 E WELLESLEY AVE       | 10/28/2024    | P4   |
| С          | THEFT 3D ALL OTHER                     | 1600 E PROVIDENCE AVE      | 10/29/2024    | P4   |
| С          | THEFT 3D FROM MOTOR VEHICLE            | 2900 E GARLAND AVE         | 10/28/2024    | P4   |
| С          | THEFT 3D VEHICLE PARTS AND ACCESSORIES | 2900 E GARLAND AVE         | 10/29/2024    | P4   |
| С          | THEFT OF A FIREARM FROM MOTOR VEHICLE  | N HAVEN ST / E LIBERTY AVE | 11/1/2024     | P4   |
| <u>SPB</u> | 34HI                                   |                            |               |      |
| С          | ASSAULT 1D                             | N GREENE ST / E QUEEN AVE  | 11/2/2024     | P4   |
| А          | BURGLARY 2D GARAGE                     | 3000 E HOFFMAN AVE         | 10/28/2024    |      |
| С          | THEFT 2D FROM MOTOR VEHICLE            | 2300 E DALKE AVE           | 10/28/2024    | P4   |
| С          | THEFT 3D ALL OTHER                     | 3000 E HOFFMAN AVE         | 10/28/2024    |      |
| С          | THEFT 3D SHOPLIFTING                   | 2100 E WELLESLEY AVE       | 11/1/2024     | P4   |
| <u>SPB</u> | 34LO                                   |                            |               |      |
| С          | ASSAULT 2D                             | 2200 N MORTON ST           | 10/30/2024    | P4   |
| С          | ASSAULT 2D                             | 300 E CLEVELAND AVE        | 10/30/2024    | P4   |
| С          | MAIL THEFT                             | 1200 E ILLINOIS AVE        | 10/30/2024    | P4   |
| С          | RESIDENTIAL BURGLARY                   | 700 E ERMINA AVE           | 10/29/2024    | P4   |
| С          | THEFT 2D ALL OTHER                     | 300 E ERMINA AVE           | 10/29/2024    | P4   |
| С          | THEFT 2D FROM MOTOR VEHICLE            | 200 E SINTO AVE            | 10/31/2024    | P4   |
| С          | THEFT 3D ALL OTHER                     | 100 E BOONE AVE            | 10/28/2024    | P4   |
| С          | THEFT 3D ALL OTHER                     | 900 E SINTO AVE            | 10/28/2024    | P4   |
| С          | THEFT 3D FROM BUILDING                 | 3000 N CINCINNATI ST       | 10/29/2024    | P4   |
| С          | THEFT 3D FROM BUILDING                 | 800 E SINTO AVE            | 10/30/2024    | P4   |
| С          | THEFT 3D FROM MOTOR VEHICLE            | 2400 N RUBY ST             | 10/30/2024    | P4   |
| С          | THEFT 3D FROM MOTOR VEHICLE            | 1100 N DIVISION ST         | 10/30/2024    | P4   |
| С          | THEFT 3D SHOPLIFTING                   | 900 E MISSION AVE          | 10/31/2024    | P4   |
| С          | THEFT 3D SHOPLIFTING                   | 1700 N DIVISION ST         | 10/28/2024    |      |
| С          | THEFT 3D SHOPLIFTING                   | 800 E DESMET AVE           | 10/28/2024    |      |
| С          | THEFT OF MOTOR VEHICLE                 | 100 E SINTO AVE            | 10/28/2024    | P1   |
| <u>SPB</u> | 34MI                                   |                            |               |      |
| С          | THEFT 2D FROM MOTOR VEHICLE            | 2500 N HAVEN ST            | 10/30/2024    | P4   |
| С          | THEFT 3D FROM BUILDING                 | 2600 N MARKET ST           | 10/31/2024    |      |
| Α          | THEFT 3D FROM MOTOR VEHICLE            | 4000 E EUCLID AVE          | 11/2/2024     | P4   |
|            |                                        |                            |               |      |