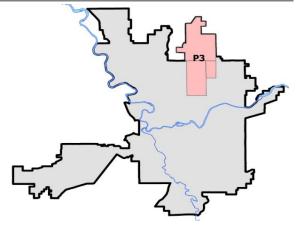

#### NE - Neva-Wood District (P3)

|           |                             | 7 Da    | ay Comparis | son       | 28 Da     | ay Compar | rison    | YTD Comparison |           |         |
|-----------|-----------------------------|---------|-------------|-----------|-----------|-----------|----------|----------------|-----------|---------|
| NIBRS Ca  | ategories (Part 1 Selected) | Current | Prior       | Percent   | Current   | Prior     | Percent  | Current        | Prior     | Percent |
| Violent   | Criminal Homicide           | 0       | 0           |           | 0         | 0         |          | 1              | 3         | -66.67% |
|           | Rape                        | 0       | 0           |           | 0         | 1         | -100.00% | 21             | 32        | -34.38% |
|           | Robbery - Commercial        | 0       | 0           |           | 0         | 3         | -100.00% | 16             | 34        | -52.94% |
|           | Robbery - Person            | 1       | 1           | 0.00%     | 3         | 2         | 50.00%   | 29             | 28        | 3.57%   |
|           | Aggravated Assault - Non DV | 3       | 1           | 200.00%   | 7         | 5         | 40.00%   | 70             | 70        | 0.00%   |
|           | Aggravated Assault - DV     | 1       | 1           | 0.00%     | 4         | 6         | -33.33%  | 53             | 64        | -17.19% |
|           | Violent Total:              | 5       | 3           | 66.67%    | 14        | 17        | -17.65%  | 190            | 231       | -17.75% |
| Property  | Burglary - Residential      | 2       | 4           | -50.00%   | 9         | 4         | 125.00%  | 78             | 185       | -57.84% |
|           | Burglary Garage             | 0       | 2           | -100.00%  | 5         | 6         | -16.67%  | 63             | 93        | -32.26% |
|           | Burglary Commercial         | 7       | 0           |           | 10        | 10        | 0.00%    | 88             | 136       | -35.29% |
|           | Larceny                     | 43      | 53          | -18.87%   | 194       | 185       | 4.86%    | 1658           | 2113      | -21.53% |
|           | Vehicle Theft               | 6       | 3           | 100.00%   | 19        | 24        | -20.83%  | 206            | 279       | -26.16% |
|           | Arson                       | 0       | 0           |           | 0         | 1         | -100.00% | 5              | 18        | -72.22% |
|           | Property Total:             | 58      | 62          | -6.45%    | 237       | 230       | 3.04%    | 2098           | 2824      | -25.71% |
| Prelimina | ry Part 1 Crime Totals:     | 63      | 65          | -3.08%    | 251       | 247       | 1.62%    | 2288           | 3055      | -25.11% |
|           | Current 7 Day Period:       | 10/     | 27/2024 -   | 11/2/2024 | Prior 7 D | ay Period | :        | 10/20/2024 -   | 10/26/202 | 4       |
|           | Current 28 Day Period:      | 1(      | )/6/2024 -  | 11/2/2024 | Prior 28  | Day Perio | d:       | 9/8/2024 -     | 10/5/2024 |         |
|           | Current YTD Day Period:     |         | 1/1/2024 -  | 11/2/2024 | Prior YTI | D Period: |          | 1/1/2023 -     | 11/2/2023 |         |

#### NE - Neva-Wood District (P3)

#### 10/27/2024 TO 11/2/2024

| <u>A/C</u> | Offense Statute                            | Address                        | Reported Date | Dist |
|------------|--------------------------------------------|--------------------------------|---------------|------|
| <u>SPB</u> | <u>3NL</u>                                 |                                |               |      |
| С          | ASSAULT 1D                                 | 5900 N ADDISON ST              | 11/1/2024     | P4   |
| А          | BURGLARY 1D FROM RESIDENCE                 | 5900 N ADDISON ST              | 11/1/2024     | P4   |
| С          | BURGLARY 1D FROM RESIDENCE                 | 1100 E RICH AVE                | 11/1/2024     | P4   |
| С          | BURGLARY 2D COMMERCIAL                     | 4700 N DIVISION ST             | 10/31/2024    | P3   |
| С          | DRIVE BY SHOOTING                          | E WELLESLEY AVE / N ADDISON ST | 10/31/2024    | P3   |
| С          | ROBBERY 2D PERSON                          | 400 E SANSON AVE               | 10/31/2024    | P4   |
| С          | TAKING MOTOR VEHICLE WITHOUT PERMISSION 2D | N MORTON ST / E EMPIRE AVE     | 10/29/2024    | P4   |
| С          | THEFT 2D ALL OTHER                         | 6000 N ASTOR ST                | 11/2/2024     | P3   |
| С          | THEFT 2D FROM BUILDING                     | 4700 N DIVISION ST             | 10/30/2024    | P3   |
| С          | THEFT 2D FROM MOTOR VEHICLE                | 4700 N DIVISION ST             | 10/30/2024    | P3   |
| С          | THEFT 2D SHOPLIFTING                       | 0 E EMPIRE AVE                 | 10/30/2024    |      |
| С          | THEFT 3D ALL OTHER                         | 5700 N NEVADA ST               | 10/28/2024    | P3   |
| С          | THEFT 3D ALL OTHER                         | N NEVADA ST / E EMPIRE AVE     | 10/28/2024    | P4   |
| С          | THEFT 3D FROM MOTOR VEHICLE                | 200 E EVERETT AVE              | 10/30/2024    | P3   |
| С          | THEFT 3D FROM MOTOR VEHICLE                | 700 E BRIDGEPORT AVE           | 11/1/2024     | P4   |
| С          | THEFT 3D FROM MOTOR VEHICLE                | 5500 N DIVISION ST             | 11/1/2024     | P4   |
| С          | THEFT 3D SHOPLIFTING                       | 0 E EMPIRE AVE                 | 10/30/2024    | P4   |
| С          | THEFT 3D SHOPLIFTING                       | 4700 N DIVISION ST             | 11/2/2024     | P4   |
| С          | THEFT 3D SHOPLIFTING                       | 4700 N DIVISION ST             | 11/1/2024     |      |
| С          | THEFT 3D SHOPLIFTING                       | 4700 N DIVISION ST             | 11/2/2024     |      |
| С          | THEFT 3D SHOPLIFTING                       | 4700 N DIVISION ST             | 11/2/2024     |      |
| С          | THEFT 3D VEHICLE PARTS AND ACCESSORIES     | 200 E ROWAN AVE                | 10/28/2024    | P3   |
| С          | THEFT OF MOTOR VEHICLE                     | 6100 N LIDGERWOOD ST           | 10/28/2024    | P4   |
| А          | THEFT OF MOTOR VEHICLE                     | 4700 N DIVISION ST             | 10/30/2024    | P3   |
| <u>SPB</u> | <u>35H</u>                                 |                                |               |      |
| С          | ASSAULT 2D                                 | 9600 N DIVISION ST             | 10/27/2024    | P4   |
| С          | ASSAULT 2D                                 | 8800 N COLTON ST               | 10/31/2024    | P4   |
| С          | BURGLARY 2D COMMERCIAL                     | 6600 N DIVISION ST             | 10/27/2024    | P4   |
| С          | BURGLARY 2D COMMERCIAL                     | 10100 N NEVADA ST              | 10/27/2024    | P4   |
| А          | BURGLARY 2D COMMERCIAL                     | 10100 N NEVADA ST              | 10/27/2024    | P4   |
| А          | BURGLARY 2D COMMERCIAL                     | 10100 N NEVADA ST              | 10/27/2024    | P4   |
| С          | BURGLARY 2D COMMERCIAL                     | 1900 E FRANCIS AVE             | 10/30/2024    | P4   |
| А          | BURGLARY 2D FENCED AREA                    | 1600 E FRANCIS AVE             | 10/31/2024    | P1   |
| С          | BURGLARY 2D FENCED AREA                    | 800 E HOLLAND AVE              | 11/1/2024     | P4   |
| С          | RETAIL THEFT WITH SPECIAL CIRCUMSTANCES 3D | 9700 N NEWPORT HWY             | 10/28/2024    | P4   |
| С          | SHOPLIFTING BURGLARY                       | 9200 N COLTON ST               | 10/28/2024    | P4   |
| С          | THEFT 2D ALL OTHER                         | 7800 N DIVISION ST             | 11/1/2024     | P4   |

11/2/2024

P3

9200 N COLTON ST

| <u>A/C</u> | Offense Statute             | Address            | Reported Date | Dist |
|------------|-----------------------------|--------------------|---------------|------|
| С          | THEFT 2D FROM BUILDING      | 6700 N NEVADA ST   | 10/30/2024    | P3   |
| С          | THEFT 2D FROM MOTOR VEHICLE | 7100 N HAMILTON ST | 10/28/2024    | P4   |
| С          | THEFT 2D FROM MOTOR VEHICLE | 1000 E COZZA DR    | 10/30/2024    | P3   |
| С          | THEFT 3D ALL OTHER          | 7500 N MAGNOLIA CT | 10/28/2024    | P3   |
| С          | THEFT 3D ALL OTHER          | 6500 N PERRY ST    | 10/30/2024    | P4   |
| С          | THEFT 3D ALL OTHER          | 9200 N COLTON ST   | 11/1/2024     | P4   |
| А          | THEFT 3D FROM MOTOR VEHICLE | 7000 N WISCOMB ST  | 11/1/2024     | P4   |
| С          | THEFT 3D SHOPLIFTING        | 7600 N DIVISION ST | 10/27/2024    | P3   |
| С          | THEFT 3D SHOPLIFTING        | 9200 N COLTON ST   | 10/27/2024    | P4   |
| С          | THEFT 3D SHOPLIFTING        | 9200 N COLTON ST   | 10/28/2024    | P4   |
| С          | THEFT 3D SHOPLIFTING        | 6600 N DIVISION ST | 10/29/2024    | P4   |
| С          | THEFT 3D SHOPLIFTING        | 9200 N COLTON ST   | 10/29/2024    | P4   |
| С          | THEFT 3D SHOPLIFTING        | 8700 N DIVISION ST | 10/30/2024    | P4   |
| С          | THEFT 3D SHOPLIFTING        | 9500 N NEWPORT HWY | 10/30/2024    | P3   |
| С          | THEFT 3D SHOPLIFTING        | 9600 N NEWPORT HWY | 10/30/2024    | P4   |
| С          | THEFT 3D SHOPLIFTING        | 9500 N NEWPORT HWY | 10/31/2024    | P3   |
| С          | THEFT 3D SHOPLIFTING        | 9900 N NEWPORT HWY | 10/31/2024    | P3   |
| С          | THEFT 3D SHOPLIFTING        | 9200 N COLTON ST   | 11/1/2024     | P4   |
| А          | THEFT 3D SHOPLIFTING        | 9100 N NEWPORT HWY | 11/2/2024     | P4   |
| С          | THEFT 3D SHOPLIFTING        | 9200 N COLTON ST   | 11/2/2024     | P4   |
| С          | THEFT 3D SHOPLIFTING        | 9900 N NEWPORT HWY | 10/30/2024    |      |
| С          | THEFT 3D SHOPLIFTING        | 9700 N NEWPORT HWY | 11/1/2024     |      |
| С          | THEFT OF MOTOR VEHICLE      | 6600 N DIVISION ST | 10/27/2024    | P4   |
| С          | THEFT OF MOTOR VEHICLE      | 800 E LYONS AVE    | 10/31/2024    | P4   |
| С          | THEFT OF MOTOR VEHICLE      | 800 E HOLLAND AVE  | 11/1/2024     | P4   |
| <u>SPB</u> | <u>3WH</u>                  |                    |               |      |
| С          | THEFT 3D FROM MOTOR VEHICLE | 1400 E QUEEN AVE   | 11/1/2024     | P3   |