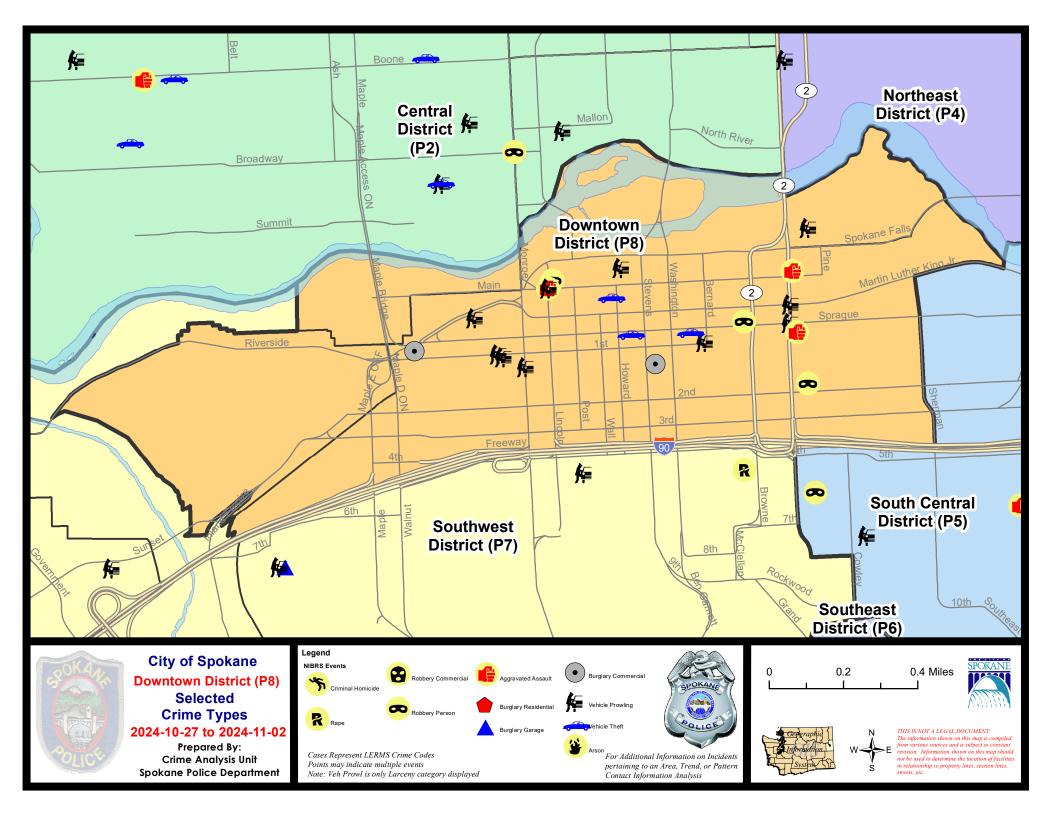

This chart represents Preliminary counts of selected crime categories from Police Case Reports. Full statistical analysis to determine the confidence level of this data has not been performed. The % change columns on the preliminary counts differ from the percentage change on the NIBRS crime report, sometimes significantly. The CompStat report is designed for operational use and includes only selected NIBRS categories and coding less complex than full NIBRS rules. Official statistics for these and other NIBRS categories can be found on WASPC & FBI websites once available.