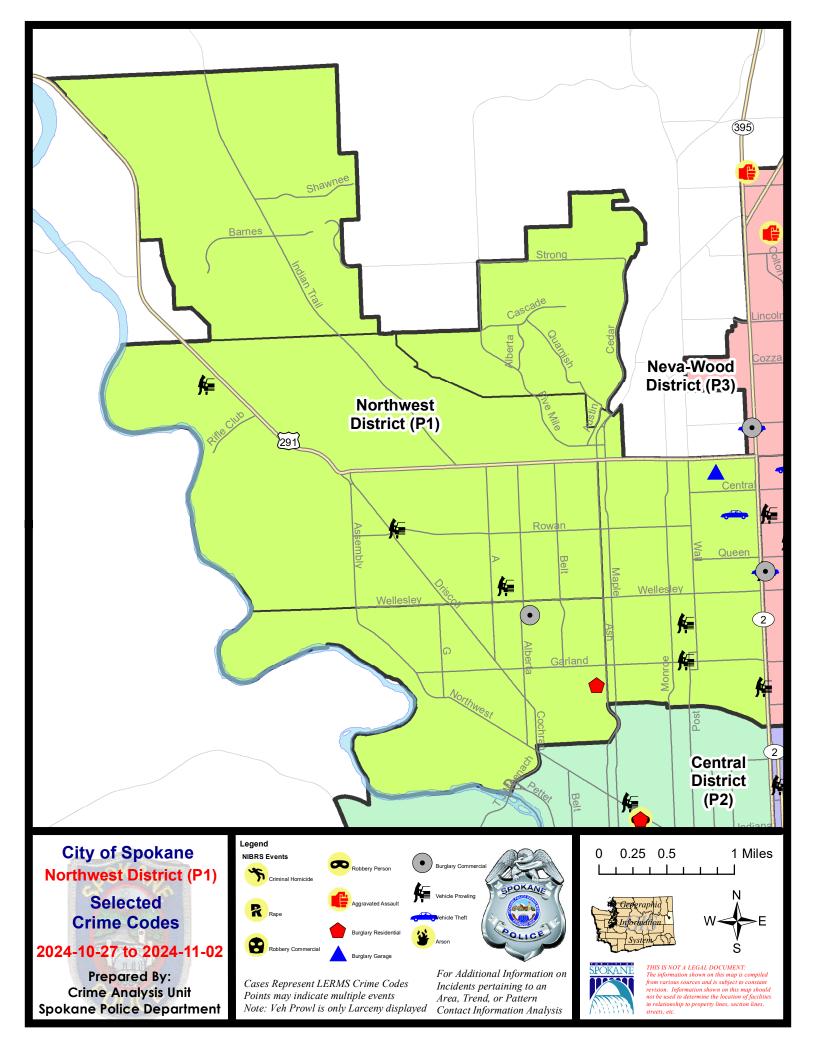

#### NW - Northwest District (P1)

|           |                                                                                                       | 7 Da                   | y Compari                   | son                                   | 28 Da                        | ay Compai                           | rison                                                           | YT                                       | D Comparis                           | on                                                        |
|-----------|-------------------------------------------------------------------------------------------------------|------------------------|-----------------------------|---------------------------------------|------------------------------|-------------------------------------|-----------------------------------------------------------------|------------------------------------------|--------------------------------------|-----------------------------------------------------------|
| NIBRS Ca  | tegories (Part 1 Selected)                                                                            | Current                | Prior                       | Percent                               | Current                      | Prior                               | Percent                                                         | Current                                  | Prior                                | Percent                                                   |
| Violent   | Criminal Homicide<br>Rape<br>Robbery - Commercial<br>Robbery - Person                                 | 0<br>1<br>0            | 0<br>0<br>0                 |                                       | 0<br>2<br>1<br>0             | 0<br>3<br>2<br>2                    | -33.33%<br>-50.00%<br>-100.00%                                  | 4<br>30<br>7<br>12                       | 0<br>28<br>4<br>13                   | 7.14%<br>75.00%<br>-7.69%                                 |
|           | Aggravated Assault - Non DV<br>Aggravated Assault - DV                                                | 0                      | 2                           | -100.00%<br>-100.00%                  | 3                            | 4                                   | -25.00%<br>-20.00%                                              | 43<br>41                                 | 43<br>37                             | 0.00%                                                     |
|           | Violent Total:                                                                                        | 1                      | 4                           | -75.00%                               | 10                           | 16                                  | -37.50%                                                         | 137                                      | 125                                  | 9.60%                                                     |
| Property  | Burglary - Residential<br>Burglary Garage<br>Burglary Commercial<br>Larceny<br>Vehicle Theft<br>Arson | 1<br>1<br>23<br>1<br>0 | 1<br>2<br>0<br>25<br>3<br>0 | 0.00%<br>-50.00%<br>-8.00%<br>-66.67% | 6<br>8<br>2<br>77<br>10<br>0 | 8<br>12<br>3<br>100<br>20<br>1      | -25.00%<br>-33.33%<br>-33.33%<br>-23.00%<br>-50.00%<br>-100.00% | 70<br>78<br>36<br>891<br>123<br>5        | 104<br>777<br>30<br>862<br>146<br>10 | -32.69%<br>1.30%<br>20.00%<br>3.36%<br>-15.75%<br>-50.00% |
|           | Property Total:                                                                                       | 27                     | 31                          | -12.90%                               | 103                          | 144                                 | -28.47%                                                         | 1203                                     | 1229                                 | -2.12%                                                    |
| Prelimina | ry Part 1 Crime Totals:                                                                               | 28                     | 35                          | -20.00%                               | 113                          | 160                                 | -29.38%                                                         | 1340                                     | 1354                                 | -1.03%                                                    |
|           | Current 7 Day Period:<br>Current 28 Day Period:<br>Current YTD Day Period:                            | 10                     | )/6/2024 -                  | 11/2/2024<br>11/2/2024<br>11/2/2024   | Prior 28                     | ay Period<br>Day Perio<br>D Period: |                                                                 | 10/20/2024 -<br>9/8/2024 -<br>1/1/2023 - | 10/5/2024                            | ļ                                                         |

Note: On 1/8/23 a boundary change to P1 added a portion of the prior area to P2 (SPA2EG); Consequently activity in P1 will appear a bit lower if compared to printed CompStat reports prior to 1/8/23

NW - Northwest District (P1)

| <u>A/C</u> | Offense Statute                       | Address              | Reported Date | <u>Dist</u> |
|------------|---------------------------------------|----------------------|---------------|-------------|
| С          | RAPE 2D                               |                      | 10/28/2024    | P1          |
| SPA        | 1AD                                   |                      |               |             |
| С          | BURGLARY 1D FROM RESIDENCE            | 1800 W GORDON AVE    | 10/30/2024    | P1          |
| С          | SHOPLIFTING BURGLARY                  | 2500 W WELLESLEY AVE | 11/1/2024     | P1          |
| С          | THEFT 3D ALL OTHER                    | 2500 W DALTON AVE    | 10/28/2024    |             |
| С          | THEFT 3D FROM BUILDING                | 2300 W WELLESLEY AVE | 10/30/2024    | P1          |
| С          | THEFT 3D SHOPLIFTING                  | 2500 W WELLESLEY AVE | 10/28/2024    | P1          |
| SPA        | 1BS                                   |                      |               |             |
| С          | THEFT 3D ALL OTHER                    | 1400 W FRANCIS AVE   | 10/28/2024    |             |
| <u>SPA</u> | 1FM                                   |                      |               |             |
| С          | MAIL THEFT                            | 7200 N QUAMISH DR    | 11/2/2024     | P1          |
| С          | MAIL THEFT                            | 7200 N QUAMISH DR    | 11/2/2024     | P1          |
| С          | MAIL THEFT (All Others)               | 7200 N QUAMISH DR    | 11/2/2024     | P1          |
| С          | THEFT 3D ALL OTHER                    | 2400 W WALKER CT     | 10/29/2024    | P1          |
| <u>Spa</u> | <u>11T</u>                            |                      |               |             |
| С          | MAIL THEFT                            | 8600 N PAMELA ST     | 11/2/2024     | P1          |
| С          | MAIL THEFT                            | 4400 W VEL VIEW CT   | 11/2/2024     | P1          |
| С          | THEFT 3D ALL OTHER                    | 5100 W SHAWNEE AVE   | 10/28/2024    | P1          |
| <u>Spa</u> | 1 <u>NH</u>                           |                      |               |             |
| С          | BURGLARY 2D GARAGE                    | 6100 N WASHINGTON ST | 10/31/2024    | P1          |
| С          | THEFT 3D ALL OTHER                    | 1600 W ROWAN AVE     | 10/28/2024    | P1          |
| С          | THEFT 3D ALL OTHER                    | 5400 N POST ST       | 10/30/2024    | P1          |
| А          | THEFT 3D ALL OTHER                    | 4700 N CEDAR ST      | 10/31/2024    | P1          |
| А          | THEFT 3D FROM MOTOR VEHICLE           | 3500 N DIVISION ST   | 11/2/2024     | P1          |
| С          | THEFT 3D FROM MOTOR VEHICLE           | 4300 N POST ST       | 10/29/2024    |             |
| С          | THEFT 3D SHOPLIFTING                  | 4600 N DIVISION ST   | 10/27/2024    | P1          |
| С          | THEFT 3D SHOPLIFTING                  | 4600 N DIVISION ST   | 10/31/2024    | P1          |
| С          | THEFT OF A FIREARM FROM MOTOR VEHICLE | 800 W GARLAND AVE    | 10/31/2024    | P1          |
| С          | THEFT OF MOTOR VEHICLE                | 200 W NEBRASKA AVE   | 10/30/2024    | P1          |
| <u>SPA</u> | 1 <u>NW</u>                           |                      |               |             |
| С          | THEFT 3D ALL OTHER                    | 5700 N ASSEMBLY ST   | 11/2/2024     | P1          |
| С          | THEFT 3D FROM MOTOR VEHICLE           | 7300 N SKYKOMISH ST  | 11/1/2024     | P1          |
| С          | THEFT 3D FROM MOTOR VEHICLE           | 2700 W WABASH AVE    | 10/27/2024    |             |
| С          | THEFT OF A FIREARM FROM MOTOR VEHICLE | 5500 N FOREST BLVD   | 10/31/2024    | P1          |