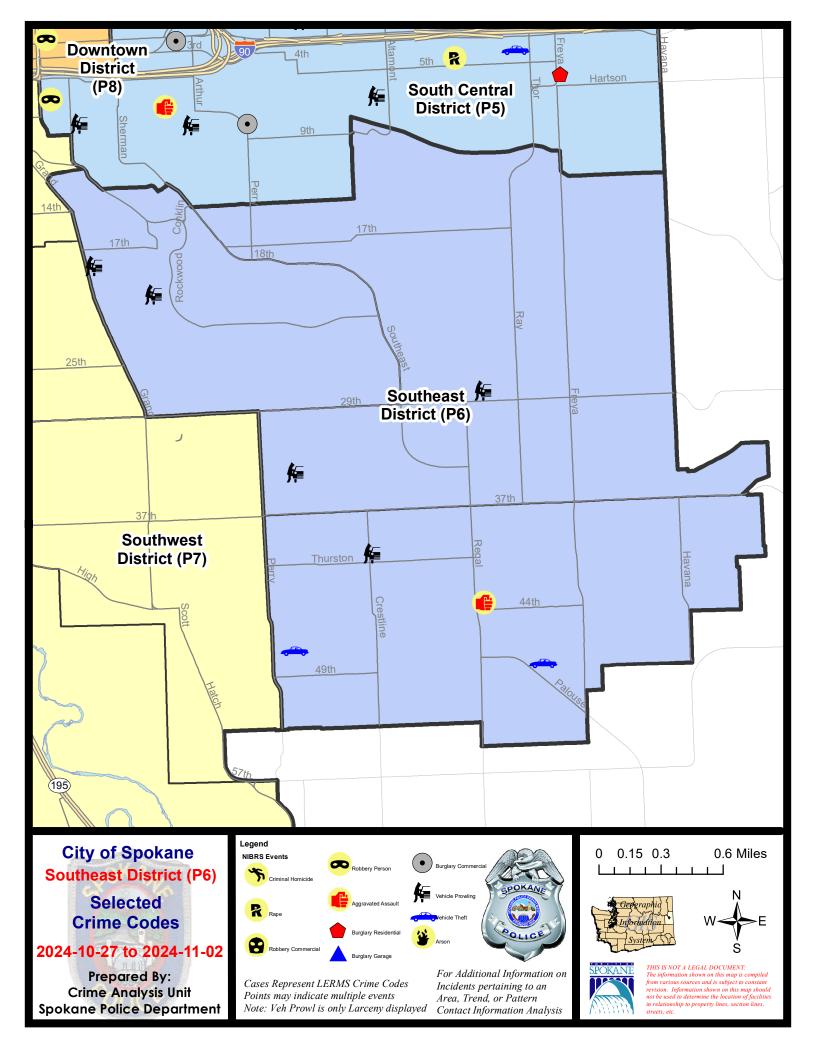

#### 7 Day Comparison 28 Day Comparison YTD Comparison Prior NIBRS Categories (Part 1 Selected) Current Percent Current Prior Percent Current Prior Percent Violent **Criminal Homicide** 0 0 0 0.00% 0 1 1 0 Rape 0 1 0.00% 9 6 50.00% 0 11 0 0 **Robbery - Commercial** n 4 175.00% Robbery - Person 0 0 0 8 100.00% -100.00% 4 1 0 2 18 Aggravated Assault - Non DV 18 2 0.00% 0.00% Aggravated Assault - DV 0 0 0 20 12 -100.00% 66.67% Violent Total: 1 0 3 -50.00% 67 45 48.89% 6 37 Property **Burglary - Residential** 0 -100.00% 33.33% 42 13.51% **Burglary Garage** 0 0 2 -50.00% 23 37 -37.84% 1 0 **Burglary Commercial** 0 3 0 20 24 -16.67% 7 8 43 50 418 451 -7.32% Larceny -12.50% -14.00% 2 7 Vehicle Theft 3 -33.33% 75.00% 75 130 -42.31% 4 0 0 0 0 8 Arson 1 700.00% 9 12 -25.00% 58 59 -1.69% 586 680 -13.82% **Property Total: Preliminary Part 1 Crime Totals:** 10 12 -16.67% 61 65 -6.15% 653 725 -9.93% Current 7 Day Period: Prior 7 Day Period: 10/27/2024 - 11/2/2024 10/20/2024 - 10/26/2024 9/8/2024 - 10/5/2024 **Current 28 Day Period:** 10/6/2024 - 11/2/2024 Prior 28 Day Period: **Current YTD Day Period:** 1/1/2024 - 11/2/2024 Prior YTD Period: 1/1/2023 - 11/2/2023