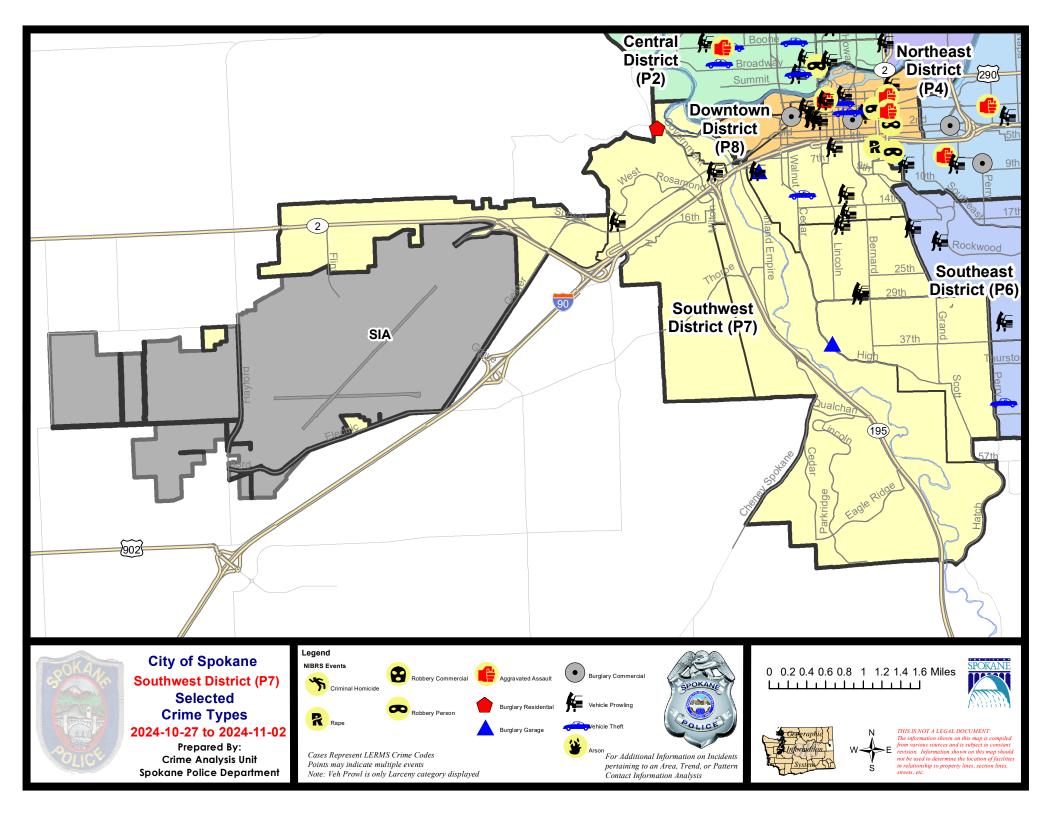

Note: On 1/8/23 boundary changes incorporated portions of P7 into the Downtown Precinct (SPD8BA and SPD8PV); Consequently activity in P7 will appear lower if compared to printed CompStat reports prior to 1/8/23

## SW - Southwest District (P7)

|           |                                                                                                       | 7 Da                        | ay Compari                  | son                                              | 28 Da                       | ay Compar                           | rison                                                         | YT                                       | D Comparis                        | on                                                           |
|-----------|-------------------------------------------------------------------------------------------------------|-----------------------------|-----------------------------|--------------------------------------------------|-----------------------------|-------------------------------------|---------------------------------------------------------------|------------------------------------------|-----------------------------------|--------------------------------------------------------------|
| NIBRS Ca  | tegories (Part 1 Selected)                                                                            | Current                     | Prior                       | Percent                                          | Current                     | Prior                               | Percent                                                       | Current                                  | Prior                             | Percent                                                      |
| Violent   | Criminal Homicide<br>Rape<br>Robbery - Commercial                                                     | 0<br>1<br>0                 | 0<br>2<br>0                 | -50.00%                                          | 0<br>3<br>0                 | 0<br>4<br>0                         | -25.00%                                                       | 2<br>26<br>1                             | 2<br>25<br>5                      | 0.00%<br>4.00%<br>-80.00%                                    |
|           | Robbery - Person<br>Aggravated Assault - Non DV<br>Aggravated Assault - DV                            | 0<br>0<br>0                 | 0<br>2<br>0                 | -100.00%                                         | 0<br>4<br>1                 | 1<br>4<br>1                         | -100.00%<br>0.00%<br>0.00%                                    | 11<br>34<br>25                           | 15<br>35<br>22                    | -26.67%<br>-2.86%<br>13.64%                                  |
|           | Violent Total:                                                                                        | 1                           | 4                           | -75.00%                                          | 8                           | 10                                  | -20.00%                                                       | 99                                       | 104                               | -4.81%                                                       |
| Property  | Burglary - Residential<br>Burglary Garage<br>Burglary Commercial<br>Larceny<br>Vehicle Theft<br>Arson | 1<br>2<br>0<br>14<br>1<br>0 | 1<br>1<br>1<br>18<br>1<br>0 | 0.00%<br>100.00%<br>-100.00%<br>-22.22%<br>0.00% | 6<br>6<br>1<br>63<br>3<br>0 | 11<br>4<br>2<br>57<br>6<br>1        | -45.45%<br>50.00%<br>-50.00%<br>10.53%<br>-50.00%<br>-100.00% | 67<br>49<br>23<br>601<br>75<br>8         | 62<br>63<br>29<br>763<br>149<br>3 | 8.06%<br>-22.22%<br>-20.69%<br>-21.23%<br>-49.66%<br>166.67% |
|           | Property Total:                                                                                       | 18                          | 22                          | -18.18%                                          | 79                          | 81                                  | -2.47%                                                        | 823                                      | 1069                              | -23.01%                                                      |
| Prelimina | ry Part 1 Crime Totals:                                                                               | 19                          | 26                          | -26.92%                                          | 87                          | 91                                  | -4.40%                                                        | 922                                      | 1173                              | -21.40%                                                      |
|           | Current 7 Day Period:<br>Current 28 Day Period:<br>Current YTD Day Period:                            | 1(                          | )/6/2024 -                  | 11/2/2024<br>11/2/2024<br>11/2/2024              | Prior 28                    | ay Period<br>Day Perio<br>D Period: |                                                               | 10/20/2024 -<br>9/8/2024 -<br>1/1/2023 - | 10/5/2024                         | ļ                                                            |