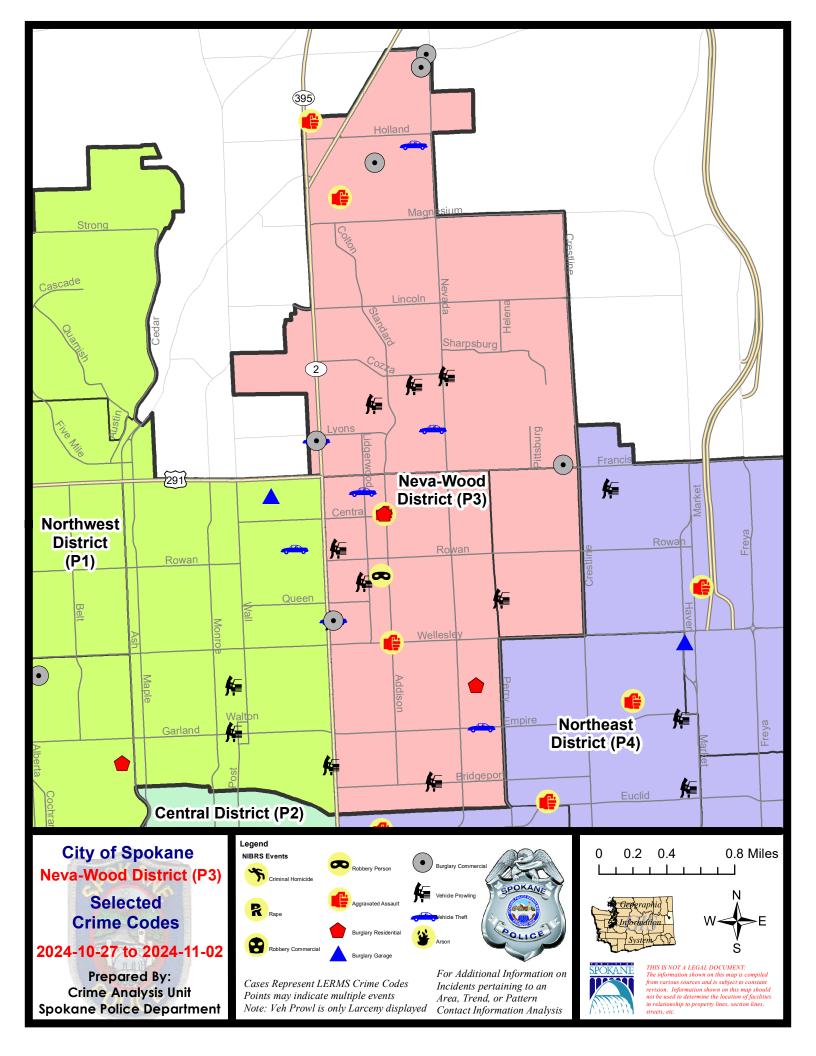

#### NE - Neva-Wood District (P3)

|           |                             | 7 Da    | ay Comparis | son       | 28 Da     | ay Compar | rison    | YTD Comparison |           |         |
|-----------|-----------------------------|---------|-------------|-----------|-----------|-----------|----------|----------------|-----------|---------|
| NIBRS Ca  | ategories (Part 1 Selected) | Current | Prior       | Percent   | Current   | Prior     | Percent  | Current        | Prior     | Percent |
| Violent   | Criminal Homicide           | 0       | 0           |           | 0         | 0         |          | 1              | 3         | -66.67% |
|           | Rape                        | 0       | 0           |           | 0         | 1         | -100.00% | 21             | 32        | -34.38% |
|           | Robbery - Commercial        | 0       | 0           |           | 0         | 3         | -100.00% | 16             | 34        | -52.94% |
|           | Robbery - Person            | 1       | 1           | 0.00%     | 3         | 2         | 50.00%   | 29             | 28        | 3.57%   |
|           | Aggravated Assault - Non DV | 3       | 1           | 200.00%   | 7         | 5         | 40.00%   | 70             | 70        | 0.00%   |
|           | Aggravated Assault - DV     | 1       | 1           | 0.00%     | 4         | 6         | -33.33%  | 53             | 64        | -17.19% |
|           | Violent Total:              | 5       | 3           | 66.67%    | 14        | 17        | -17.65%  | 190            | 231       | -17.75% |
| Property  | Burglary - Residential      | 2       | 4           | -50.00%   | 9         | 4         | 125.00%  | 78             | 185       | -57.84% |
|           | Burglary Garage             | 0       | 2           | -100.00%  | 5         | 6         | -16.67%  | 63             | 93        | -32.26% |
|           | Burglary Commercial         | 7       | 0           |           | 10        | 10        | 0.00%    | 88             | 136       | -35.29% |
|           | Larceny                     | 43      | 53          | -18.87%   | 194       | 185       | 4.86%    | 1658           | 2113      | -21.53% |
|           | Vehicle Theft               | 6       | 3           | 100.00%   | 19        | 24        | -20.83%  | 206            | 279       | -26.16% |
|           | Arson                       | 0       | 0           |           | 0         | 1         | -100.00% | 5              | 18        | -72.22% |
|           | Property Total:             | 58      | 62          | -6.45%    | 237       | 230       | 3.04%    | 2098           | 2824      | -25.71% |
| Prelimina | ry Part 1 Crime Totals:     | 63      | 65          | -3.08%    | 251       | 247       | 1.62%    | 2288           | 3055      | -25.11% |
|           | Current 7 Day Period:       | 10/     | 27/2024 -   | 11/2/2024 | Prior 7 D | ay Period | :        | 10/20/2024 -   | 10/26/202 | 4       |
|           | Current 28 Day Period:      | 1(      | )/6/2024 -  | 11/2/2024 | Prior 28  | Day Perio | d:       | 9/8/2024 -     | 10/5/2024 |         |
|           | Current YTD Day Period:     |         | 1/1/2024 -  | 11/2/2024 | Prior YTI | D Period: |          | 1/1/2023 -     | 11/2/2023 |         |

#### NE - Neva-Wood District (P3)

#### 10/27/2024 TO 11/2/2024

| <u>A/C</u> | Offense Statute                            | Address                        | Reported Date | Dist |
|------------|--------------------------------------------|--------------------------------|---------------|------|
| <u>SPB</u> | <u>3NL</u>                                 |                                |               |      |
| С          | ASSAULT 1D                                 | 5900 N ADDISON ST              | 11/1/2024     | P4   |
| А          | BURGLARY 1D FROM RESIDENCE                 | 5900 N ADDISON ST              | 11/1/2024     | P4   |
| С          | BURGLARY 1D FROM RESIDENCE                 | 1100 E RICH AVE                | 11/1/2024     | P4   |
| С          | BURGLARY 2D COMMERCIAL                     | 4700 N DIVISION ST             | 10/31/2024    | P3   |
| С          | DRIVE BY SHOOTING                          | E WELLESLEY AVE / N ADDISON ST | 10/31/2024    | P3   |
| С          | ROBBERY 2D PERSON                          | 400 E SANSON AVE               | 10/31/2024    | P4   |
| С          | TAKING MOTOR VEHICLE WITHOUT PERMISSION 2D | N MORTON ST / E EMPIRE AVE     | 10/29/2024    | P4   |
| С          | THEFT 2D ALL OTHER                         | 6000 N ASTOR ST                | 11/2/2024     | P3   |
| С          | THEFT 2D FROM BUILDING                     | 4700 N DIVISION ST             | 10/30/2024    | P3   |
| С          | THEFT 2D FROM MOTOR VEHICLE                | 4700 N DIVISION ST             | 10/30/2024    | P3   |
| С          | THEFT 2D SHOPLIFTING                       | 0 E EMPIRE AVE                 | 10/30/2024    |      |
| С          | THEFT 3D ALL OTHER                         | 5700 N NEVADA ST               | 10/28/2024    | P3   |
| С          | THEFT 3D ALL OTHER                         | N NEVADA ST / E EMPIRE AVE     | 10/28/2024    | P4   |
| С          | THEFT 3D FROM MOTOR VEHICLE                | 200 E EVERETT AVE              | 10/30/2024    | P3   |
| С          | THEFT 3D FROM MOTOR VEHICLE                | 700 E BRIDGEPORT AVE           | 11/1/2024     | P4   |
| С          | THEFT 3D FROM MOTOR VEHICLE                | 5500 N DIVISION ST             | 11/1/2024     | P4   |
| С          | THEFT 3D SHOPLIFTING                       | 0 E EMPIRE AVE                 | 10/30/2024    | P4   |
| С          | THEFT 3D SHOPLIFTING                       | 4700 N DIVISION ST             | 11/2/2024     | P4   |
| С          | THEFT 3D SHOPLIFTING                       | 4700 N DIVISION ST             | 11/1/2024     |      |
| С          | THEFT 3D SHOPLIFTING                       | 4700 N DIVISION ST             | 11/2/2024     |      |
| С          | THEFT 3D SHOPLIFTING                       | 4700 N DIVISION ST             | 11/2/2024     |      |
| С          | THEFT 3D VEHICLE PARTS AND ACCESSORIES     | 200 E ROWAN AVE                | 10/28/2024    | P3   |
| С          | THEFT OF MOTOR VEHICLE                     | 6100 N LIDGERWOOD ST           | 10/28/2024    | P4   |
| А          | THEFT OF MOTOR VEHICLE                     | 4700 N DIVISION ST             | 10/30/2024    | P3   |
| <u>SPB</u> | <u>35H</u>                                 |                                |               |      |
| С          | ASSAULT 2D                                 | 9600 N DIVISION ST             | 10/27/2024    | P4   |
| С          | ASSAULT 2D                                 | 8800 N COLTON ST               | 10/31/2024    | P4   |
| С          | BURGLARY 2D COMMERCIAL                     | 6600 N DIVISION ST             | 10/27/2024    | P4   |
| С          | BURGLARY 2D COMMERCIAL                     | 10100 N NEVADA ST              | 10/27/2024    | P4   |
| А          | BURGLARY 2D COMMERCIAL                     | 10100 N NEVADA ST              | 10/27/2024    | P4   |
| А          | BURGLARY 2D COMMERCIAL                     | 10100 N NEVADA ST              | 10/27/2024    | P4   |
| С          | BURGLARY 2D COMMERCIAL                     | 1900 E FRANCIS AVE             | 10/30/2024    | P4   |
| А          | BURGLARY 2D FENCED AREA                    | 1600 E FRANCIS AVE             | 10/31/2024    | P1   |
| С          | BURGLARY 2D FENCED AREA                    | 800 E HOLLAND AVE              | 11/1/2024     | P4   |
| С          | RETAIL THEFT WITH SPECIAL CIRCUMSTANCES 3D | 9700 N NEWPORT HWY             | 10/28/2024    | P4   |
| С          | SHOPLIFTING BURGLARY                       | 9200 N COLTON ST               | 10/28/2024    | P4   |
| С          | THEFT 2D ALL OTHER                         | 7800 N DIVISION ST             | 11/1/2024     | P4   |

11/2/2024

P3

9200 N COLTON ST

| <u>A/C</u> | Offense Statute             | Address            | Reported Date | Dist |
|------------|-----------------------------|--------------------|---------------|------|
| С          | THEFT 2D FROM BUILDING      | 6700 N NEVADA ST   | 10/30/2024    | P3   |
| С          | THEFT 2D FROM MOTOR VEHICLE | 7100 N HAMILTON ST | 10/28/2024    | P4   |
| С          | THEFT 2D FROM MOTOR VEHICLE | 1000 E COZZA DR    | 10/30/2024    | P3   |
| С          | THEFT 3D ALL OTHER          | 7500 N MAGNOLIA CT | 10/28/2024    | P3   |
| С          | THEFT 3D ALL OTHER          | 6500 N PERRY ST    | 10/30/2024    | P4   |
| С          | THEFT 3D ALL OTHER          | 9200 N COLTON ST   | 11/1/2024     | P4   |
| А          | THEFT 3D FROM MOTOR VEHICLE | 7000 N WISCOMB ST  | 11/1/2024     | P4   |
| С          | THEFT 3D SHOPLIFTING        | 7600 N DIVISION ST | 10/27/2024    | P3   |
| С          | THEFT 3D SHOPLIFTING        | 9200 N COLTON ST   | 10/27/2024    | P4   |
| С          | THEFT 3D SHOPLIFTING        | 9200 N COLTON ST   | 10/28/2024    | P4   |
| С          | THEFT 3D SHOPLIFTING        | 6600 N DIVISION ST | 10/29/2024    | P4   |
| С          | THEFT 3D SHOPLIFTING        | 9200 N COLTON ST   | 10/29/2024    | P4   |
| С          | THEFT 3D SHOPLIFTING        | 8700 N DIVISION ST | 10/30/2024    | P4   |
| С          | THEFT 3D SHOPLIFTING        | 9500 N NEWPORT HWY | 10/30/2024    | P3   |
| С          | THEFT 3D SHOPLIFTING        | 9600 N NEWPORT HWY | 10/30/2024    | P4   |
| С          | THEFT 3D SHOPLIFTING        | 9500 N NEWPORT HWY | 10/31/2024    | P3   |
| С          | THEFT 3D SHOPLIFTING        | 9900 N NEWPORT HWY | 10/31/2024    | P3   |
| С          | THEFT 3D SHOPLIFTING        | 9200 N COLTON ST   | 11/1/2024     | P4   |
| А          | THEFT 3D SHOPLIFTING        | 9100 N NEWPORT HWY | 11/2/2024     | P4   |
| С          | THEFT 3D SHOPLIFTING        | 9200 N COLTON ST   | 11/2/2024     | P4   |
| С          | THEFT 3D SHOPLIFTING        | 9900 N NEWPORT HWY | 10/30/2024    |      |
| С          | THEFT 3D SHOPLIFTING        | 9700 N NEWPORT HWY | 11/1/2024     |      |
| С          | THEFT OF MOTOR VEHICLE      | 6600 N DIVISION ST | 10/27/2024    | P4   |
| С          | THEFT OF MOTOR VEHICLE      | 800 E LYONS AVE    | 10/31/2024    | P4   |
| С          | THEFT OF MOTOR VEHICLE      | 800 E HOLLAND AVE  | 11/1/2024     | P4   |
| <u>SPB</u> | <u>3WH</u>                  |                    |               |      |
| С          | THEFT 3D FROM MOTOR VEHICLE | 1400 E QUEEN AVE   | 11/1/2024     | P3   |