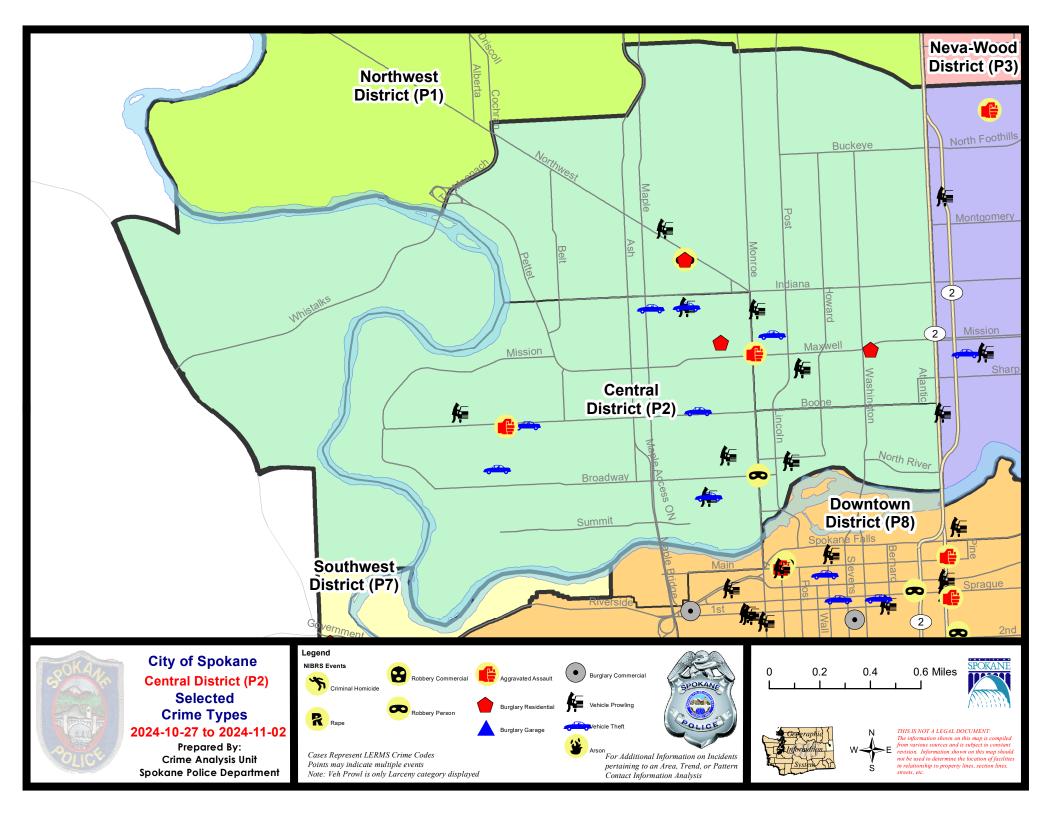

#### NW - Central District (P2)

#### 10/27/2024 TO 11/2/2024

| <u>A/C</u> | Offense Statute             | Address                      | Reported Date | <u>Dist</u> |
|------------|-----------------------------|------------------------------|---------------|-------------|
| <u>SPA</u> | 2EG                         |                              |               |             |
| С          | ASSAULT 2D                  | 1500 N MONROE ST             | 11/2/2024     | P1          |
| С          | BURGLARY 1D FROM RESIDENCE  | 1300 W KNOX AVE              | 10/28/2024    | P1          |
| С          | MAIL THEFT                  | 500 W PARK PL                | 10/31/2024    | P2          |
| С          | RESIDENTIAL BURGLARY        | 300 W MISSION AVE            | 10/30/2024    | P1          |
| А          | ROBBERY 1D PERSON           | 1300 W KNOX AVE              | 10/28/2024    | P1          |
| С          | THEFT 2D FROM MOTOR VEHICLE | 900 W NORA AVE               | 10/31/2024    | P1          |
| С          | THEFT 3D FROM MOTOR VEHICLE | 1400 W MONTGOMERY AVE        | 10/29/2024    | P2          |
| А          | THEFT 3D FROM MOTOR VEHICLE | 1400 N WALL ST               | 10/31/2024    | P2          |
| А          | THEFT 3D FROM MOTOR VEHICLE | 1400 N WALL ST               | 10/31/2024    | P1          |
| С          | THEFT 3D SHOPLIFTING        | 2500 N MONROE ST             | 10/29/2024    | P2          |
| С          | THEFT 3D SHOPLIFTING        | 1600 W NORTHWEST BLVD        | 10/29/2024    | P2          |
| С          | THEFT OF MOTOR VEHICLE      | 800 W SPOFFORD AVE           | 10/31/2024    | P1          |
| <u>SPA</u> | 2RS                         |                              |               |             |
| А          | ROBBERY 1D CARJACKING       | N MONROE ST / W BROADWAY AVE | 10/30/2024    | P1          |
| С          | THEFT 3D FROM MOTOR VEHICLE | 800 W MALLON AVE             | 10/31/2024    | P1          |
| <u>SPA</u> | 2WC                         |                              |               |             |
| С          | ASSAULT 2D                  | 2400 W BOONE AVE             | 11/2/2024     | P1          |
| С          | MAIL THEFT                  | 1200 W COLLEGE AVE           | 10/29/2024    | P2          |
| С          | RESIDENTIAL BURGLARY        | 1100 W SPOFFORD AVE          | 10/30/2024    | P1          |
| С          | THEFT 2D ALL OTHER          | 1500 W COLLEGE AVE           | 10/30/2024    | P1          |
| С          | THEFT 2D ALL OTHER          | 1100 W MALLON AVE            | 10/31/2024    | P2          |
| С          | THEFT 2D ALL OTHER          | 1800 W GARDNER AVE           | 10/30/2024    |             |
| С          | THEFT 2D FROM BUILDING      | 2900 W SINTO AVE             | 10/31/2024    | P2          |
| С          | THEFT 2D FROM MOTOR VEHICLE | 1100 W MALLON AVE            | 10/28/2024    | P1          |
| С          | THEFT 3D ALL OTHER          | 2000 W BOONE AVE             | 10/28/2024    | P2          |
| С          | THEFT 3D ALL OTHER          | 1400 W HIGHLINE LN           | 11/1/2024     |             |
| С          | THEFT 3D FROM BUILDING      | 1500 W MISSION AVE           | 10/28/2024    |             |
| С          | THEFT 3D FROM MOTOR VEHICLE | 1200 W COLLEGE AVE           | 10/27/2024    | P1          |
| С          | THEFT 3D FROM MOTOR VEHICLE | 2700 W SHARP AVE             | 10/27/2024    | P2          |
| С          | THEFT 3D FROM MOTOR VEHICLE | 1300 W NORA AVE              | 10/30/2024    | P1          |
| С          | THEFT 3D SHOPLIFTING        | 1000 W SUMMIT PKWY           | 10/28/2024    | P1          |
| С          | THEFT 3D SHOPLIFTING        | 1000 W SUMMIT PKWY           | 10/30/2024    | P1          |
| С          | THEFT 3D SHOPLIFTING        | 1000 W SUMMIT PKWY           | 10/30/2024    | P1          |
| С          | THEFT 3D SHOPLIFTING        | 1100 N MONROE ST             | 10/28/2024    |             |
| С          | THEFT OF MOTOR VEHICLE      | 2300 W BOONE AVE             | 10/27/2024    | P1          |
| А          | THEFT OF MOTOR VEHICLE      | 1300 W NORA AVE              | 10/30/2024    | P1          |
| С          | THEFT OF MOTOR VEHICLE      | 1500 W NORA AVE              | 10/31/2024    | P1          |

| <u>A/C</u> | Offense Statute        | Address            | Reported Date | Dist |
|------------|------------------------|--------------------|---------------|------|
| С          | THEFT OF MOTOR VEHICLE | 1300 W BOONE AVE   | 10/31/2024    | P1   |
| А          | THEFT OF MOTOR VEHICLE | 1200 W COLLEGE AVE | 10/31/2024    | P2   |
| С          | THEFT OF MOTOR VEHICLE | 2500 W MALLON AVE  | 11/2/2024     | P1   |
| <u>SPA</u> | 2 <u>WH</u>            |                    |               |      |
| С          | THEFT 2D ALL OTHER     | 2800 W ELLIOTT DR  | 10/30/2024    | P2   |