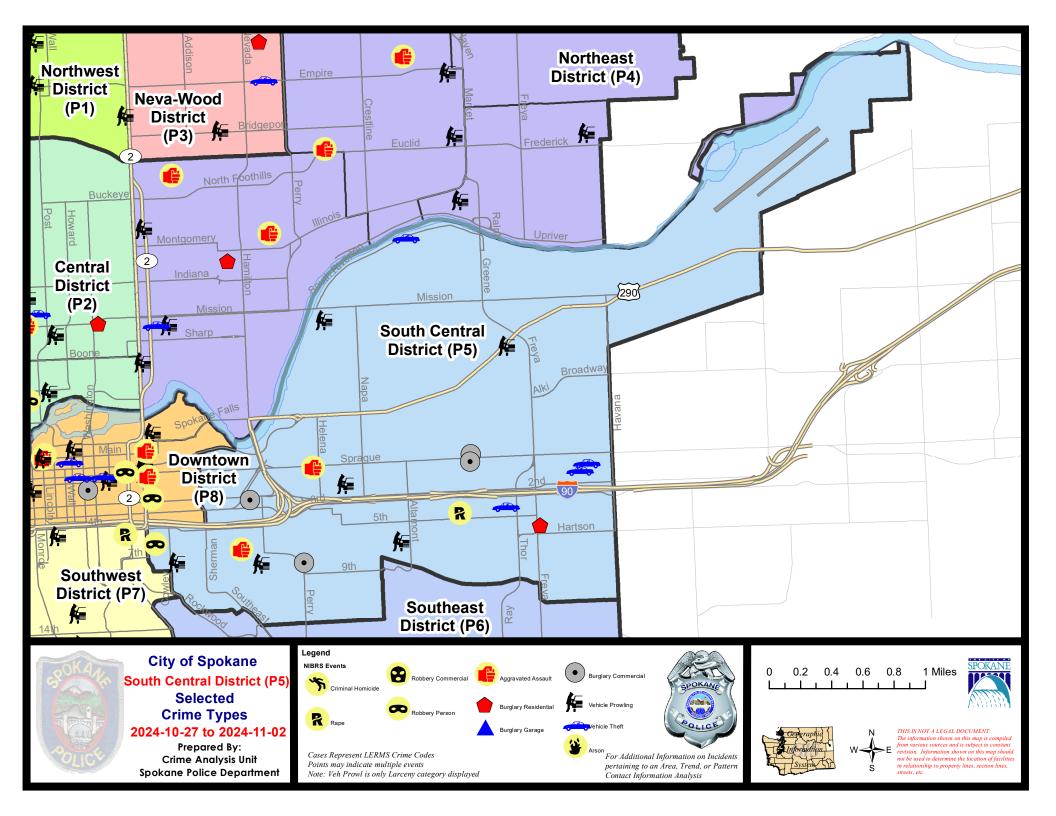

### SE - South Central District (P5)

|           |                              | 7 Da    | ny Compari | son       | 28 Da     | ay Compar | ison                | YT           | D Comparis | on                |
|-----------|------------------------------|---------|------------|-----------|-----------|-----------|---------------------|--------------|------------|-------------------|
| NIBRS Ca  | tegories (Part 1 Selected)   | Current | Prior      | Percent   | Current   | Prior     | Percent             | Current      | Prior      | Percent           |
| Violent   | Criminal Homicide            | 1       | 1          | 0.00%     | 2         | 0         |                     | 2            | 2          | 0.00%             |
|           | Rape<br>Robbery - Commercial | 0       | 0          |           | 1         | 3         | -66.67%             | 18           | 35<br>4    | -48.57%           |
|           | Robbery - Person             | 1       | 1          | 0.00%     | 2         | 2         | 0.00%               | 16           | 19         | -15.79%           |
|           | Aggravated Assault - Non DV  | 1       | 3          | -66.67%   | 7         | 2         | 250.00%             | 54           | 64         | -15.63%           |
|           | Aggravated Assault - DV      | 1       | 1          | 0.00%     | 3         | 6         | -50.00%             | 45           | 45         | 0.00%             |
|           | Violent Total:               | 5       | 6          | -16.67%   | 15        | 13        | 15.38%              | 137          | 169        | -18.93%           |
| Property  | Burglary - Residential       | 1       | 0          |           | 2         | 7         | -71.43%             | 59           | 49         | 20.41%            |
|           | Burglary Garage              | 0       | 1          | -100.00%  | 1         | 2         | -50.00%             | 31           | 45         | -31.11%           |
|           | Burglary Commercial          | 4       | 1          | 300.00%   | 8         | 2         | 300.00%             | 50           | 71         | -29.58%           |
|           | Larceny                      | 17      | 33         | -48.48%   | 81        | 63        | 28.57%              | 621          | 653        | -4.90%            |
|           | Vehicle Theft<br>Arson       | 4       | 5<br>0     | -20.00%   | 20<br>0   | 5<br>5    | 300.00%<br>-100.00% | 91<br>18     | 142<br>10  | -35.92%<br>80.00% |
|           | Property Total:              | 26      | 40         | -35.00%   | 112       | 84        | 33.33%              | 870          | 970        | -10.31%           |
| Prelimina | ry Part 1 Crime Totals:      | 31      | 46         | -32.61%   | 127       | 97        | 30.93%              | 1007         | 1139       | -11.59%           |
|           | Current 7 Day Period:        | 10/     | 27/2024 -  | 11/2/2024 | Prior 7 D | ay Period | :                   | 10/20/2024 - | 10/26/202  | 4                 |
|           | Current 28 Day Period:       | 10      | )/6/2024 - | 11/2/2024 | Prior 28  | Day Perio | d:                  | 9/8/2024 -   | 10/5/2024  | ļ                 |
|           | Current YTD Day Period:      | 1       | 1/1/2024 - | 11/2/2024 | Prior YT  | D Period: |                     | 1/1/2023 -   | 11/2/2023  | 1                 |