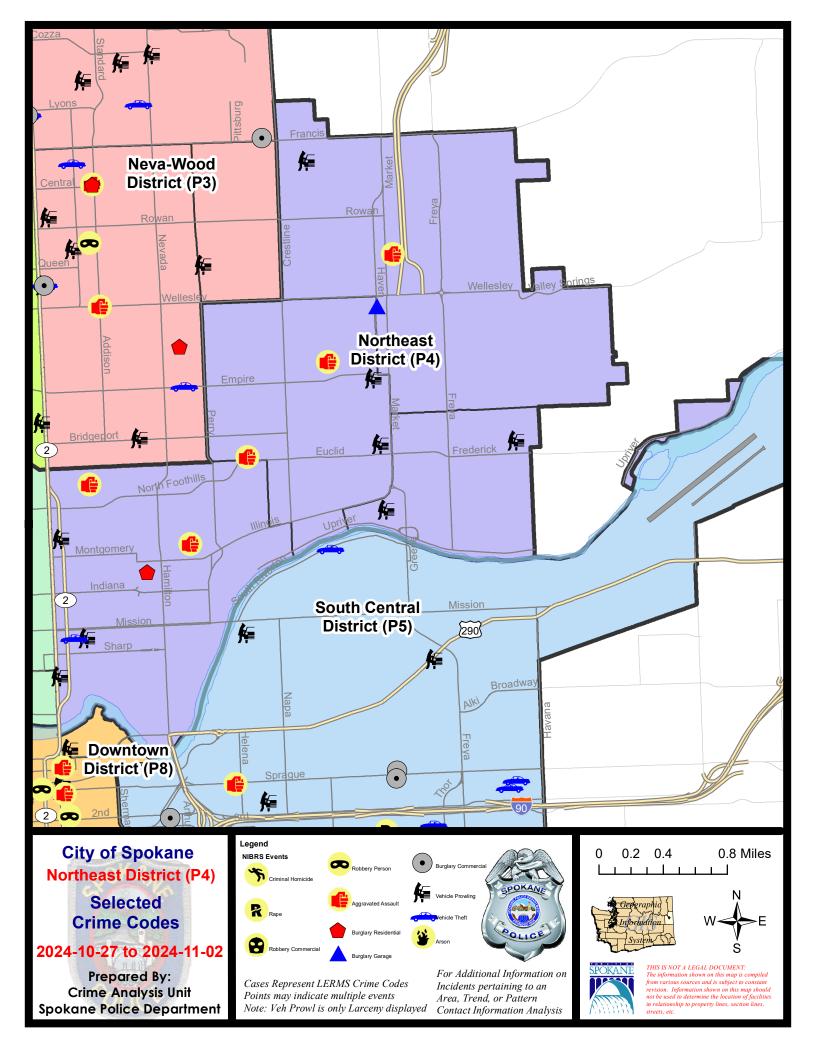

#### **NE - Northeast District (P4)**

|           |                             | 7 Da    | ny Compari | ison      | 28 Day Comparison |            |          | YTD Comparison |             |         |
|-----------|-----------------------------|---------|------------|-----------|-------------------|------------|----------|----------------|-------------|---------|
| NIBRS Ca  | tegories (Part 1 Selected)  | Current | Prior      | Percent   | Current           | Prior      | Percent  | Current        | Prior       | Percent |
| Violent   | Criminal Homicide           | 0       | 0          |           | 0                 | 1          | -100.00% | 4              | 3           | 33.33%  |
|           | Rape                        | 0       | 0          |           | 1                 | 6          | -83.33%  | 25             | 27          | -7.41%  |
|           | Robbery - Commercial        | 0       | 0          |           | 0                 | 1          | -100.00% | 15             | 17          | -11.76% |
|           | Robbery - Person            | 0       | 1          | -100.00%  | 1                 | 3          | -66.67%  | 24             | 37          | -35.14% |
|           | Aggravated Assault - Non DV | 3       | 1          | 200.00%   | 6                 | 6          | 0.00%    | 77             | 100         | -23.00% |
|           | Aggravated Assault - DV     | 2       | 1          | 100.00%   | 6                 | 4          | 50.00%   | 56             | 47          | 19.15%  |
|           | Violent Total:              | 5       | 3          | 66.67%    | 14                | 21         | -33.33%  | 201            | 231         | -12.99% |
| Property  | Burglary - Residential      | 1       | 2          | -50.00%   | 7                 | 13         | -46.15%  | 84             | 145         | -42.07% |
|           | Burglary Garage             | 1       | 2          | -50.00%   | 7                 | 2          | 250.00%  | 42             | 49          | -14.29% |
|           | Burglary Commercial         | 0       | 2          | -100.00%  | 7                 | 7          | 0.00%    | 70             | 50          | 40.00%  |
|           | Larceny                     | 25      | 28         | -10.71%   | 106               | 121        | -12.40%  | 1027           | 1019        | 0.79%   |
|           | Vehicle Theft               | 1       | 2          | -50.00%   | 15                | 21         | -28.57%  | 185            | 255         | -27.45% |
|           | Arson                       | 0       | 0          |           | 1                 | 1          | 0.00%    | 15             | 8           | 87.50%  |
|           | Property Total:             | 28      | 36         | -22.22%   | 143               | 165        | -13.33%  | 1423           | 1526        | -6.75%  |
| Prelimina | ry Part 1 Crime Totals:     | 33      | 39         | -15.38%   | 157               | 186        | -15.59%  | 1624           | 1757        | -7.57%  |
|           | Current 7 Day Period:       | 10/     | 27/2024 -  | 11/2/2024 | Prior 7 D         | )ay Period | :        | 10/20/2024 -   | · 10/26/202 | 24      |
|           | Current 28 Day Period:      | 10      | )/6/2024 - | 11/2/2024 | Prior 28          | Day Perio  | d:       | 9/8/2024 -     | - 10/5/2024 | ł       |
|           | Current YTD Day Period:     | 1       | 1/1/2024 - | 11/2/2024 | Prior YT          | D Period:  |          | 1/1/2023 -     | - 11/2/2023 | 3       |

#### NE - Northeast District (P4)

| <u>A/C</u> | Offense Statute                        | Address                    | Reported Date | Dist |
|------------|----------------------------------------|----------------------------|---------------|------|
| <u>SPB</u> | 4 <b>BE</b>                            |                            |               |      |
| С          | ASSAULT 2D                             | 1700 E DALTON AVE          | 10/29/2024    | P4   |
| С          | ASSAULT 4D WEAPON                      | 4100 N COOK ST             | 11/1/2024     | P4   |
| С          | BURGLARY 2D FENCED AREA                | 2900 E GARLAND AVE         | 10/28/2024    | P4   |
| С          | MAIL THEFT                             | 3000 N NELSON ST           | 10/29/2024    | P4   |
| С          | THEFT 3D ALL OTHER                     | 1600 E WELLESLEY AVE       | 10/28/2024    | P4   |
| С          | THEFT 3D ALL OTHER                     | 1600 E PROVIDENCE AVE      | 10/29/2024    | P4   |
| С          | THEFT 3D FROM MOTOR VEHICLE            | 2900 E GARLAND AVE         | 10/28/2024    | P4   |
| С          | THEFT 3D VEHICLE PARTS AND ACCESSORIES | 2900 E GARLAND AVE         | 10/29/2024    | P4   |
| С          | THEFT OF A FIREARM FROM MOTOR VEHICLE  | N HAVEN ST / E LIBERTY AVE | 11/1/2024     | P4   |
| <u>SPB</u> | 34HI                                   |                            |               |      |
| С          | ASSAULT 1D                             | N GREENE ST / E QUEEN AVE  | 11/2/2024     | P4   |
| А          | BURGLARY 2D GARAGE                     | 3000 E HOFFMAN AVE         | 10/28/2024    |      |
| С          | THEFT 2D FROM MOTOR VEHICLE            | 2300 E DALKE AVE           | 10/28/2024    | P4   |
| С          | THEFT 3D ALL OTHER                     | 3000 E HOFFMAN AVE         | 10/28/2024    |      |
| С          | THEFT 3D SHOPLIFTING                   | 2100 E WELLESLEY AVE       | 11/1/2024     | P4   |
| <u>SPB</u> | 34LO                                   |                            |               |      |
| С          | ASSAULT 2D                             | 2200 N MORTON ST           | 10/30/2024    | P4   |
| С          | ASSAULT 2D                             | 300 E CLEVELAND AVE        | 10/30/2024    | P4   |
| С          | MAIL THEFT                             | 1200 E ILLINOIS AVE        | 10/30/2024    | P4   |
| С          | RESIDENTIAL BURGLARY                   | 700 E ERMINA AVE           | 10/29/2024    | P4   |
| С          | THEFT 2D ALL OTHER                     | 300 E ERMINA AVE           | 10/29/2024    | P4   |
| С          | THEFT 2D FROM MOTOR VEHICLE            | 200 E SINTO AVE            | 10/31/2024    | P4   |
| С          | THEFT 3D ALL OTHER                     | 100 E BOONE AVE            | 10/28/2024    | P4   |
| С          | THEFT 3D ALL OTHER                     | 900 E SINTO AVE            | 10/28/2024    | P4   |
| С          | THEFT 3D FROM BUILDING                 | 3000 N CINCINNATI ST       | 10/29/2024    | P4   |
| С          | THEFT 3D FROM BUILDING                 | 800 E SINTO AVE            | 10/30/2024    | P4   |
| С          | THEFT 3D FROM MOTOR VEHICLE            | 2400 N RUBY ST             | 10/30/2024    | P4   |
| С          | THEFT 3D FROM MOTOR VEHICLE            | 1100 N DIVISION ST         | 10/30/2024    | P4   |
| С          | THEFT 3D SHOPLIFTING                   | 900 E MISSION AVE          | 10/31/2024    | P4   |
| С          | THEFT 3D SHOPLIFTING                   | 1700 N DIVISION ST         | 10/28/2024    |      |
| С          | THEFT 3D SHOPLIFTING                   | 800 E DESMET AVE           | 10/28/2024    |      |
| С          | THEFT OF MOTOR VEHICLE                 | 100 E SINTO AVE            | 10/28/2024    | P1   |
| <u>SPB</u> | 34MI                                   |                            |               |      |
| С          | THEFT 2D FROM MOTOR VEHICLE            | 2500 N HAVEN ST            | 10/30/2024    | P4   |
| С          | THEFT 3D FROM BUILDING                 | 2600 N MARKET ST           | 10/31/2024    |      |
| Α          | THEFT 3D FROM MOTOR VEHICLE            | 4000 E EUCLID AVE          | 11/2/2024     | P4   |
|            |                                        |                            |               |      |