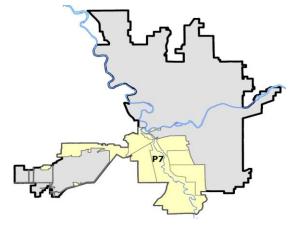

Note: On 1/8/23 boundary changes incorporated portions of P7 into the Downtown Precinct (SPD8BA and SPD8PV); Consequently activity in P7 will appear lower if compared to printed CompStat reports prior to 1/8/23

## SW - Southwest District (P7)

|           |                                                                                                       | 7 Da                        | ay Compari                  | son                                              | 28 Da                       | ay Compar                           | rison                                                         | YT                                       | D Comparis                        | on                                                           |
|-----------|-------------------------------------------------------------------------------------------------------|-----------------------------|-----------------------------|--------------------------------------------------|-----------------------------|-------------------------------------|---------------------------------------------------------------|------------------------------------------|-----------------------------------|--------------------------------------------------------------|
| NIBRS Ca  | tegories (Part 1 Selected)                                                                            | Current                     | Prior                       | Percent                                          | Current                     | Prior                               | Percent                                                       | Current                                  | Prior                             | Percent                                                      |
| Violent   | Criminal Homicide<br>Rape<br>Robbery - Commercial                                                     | 0<br>1<br>0                 | 0<br>2<br>0                 | -50.00%                                          | 0<br>3<br>0                 | 0<br>4<br>0                         | -25.00%                                                       | 2<br>26<br>1                             | 2<br>25<br>5                      | 0.00%<br>4.00%<br>-80.00%                                    |
|           | Robbery - Person<br>Aggravated Assault - Non DV<br>Aggravated Assault - DV                            | 0<br>0<br>0                 | 0<br>2<br>0                 | -100.00%                                         | 0<br>4<br>1                 | 1<br>4<br>1                         | -100.00%<br>0.00%<br>0.00%                                    | 11<br>34<br>25                           | 15<br>35<br>22                    | -26.67%<br>-2.86%<br>13.64%                                  |
|           | Violent Total:                                                                                        | 1                           | 4                           | -75.00%                                          | 8                           | 10                                  | -20.00%                                                       | 99                                       | 104                               | -4.81%                                                       |
| Property  | Burglary - Residential<br>Burglary Garage<br>Burglary Commercial<br>Larceny<br>Vehicle Theft<br>Arson | 1<br>2<br>0<br>14<br>1<br>0 | 1<br>1<br>1<br>18<br>1<br>0 | 0.00%<br>100.00%<br>-100.00%<br>-22.22%<br>0.00% | 6<br>6<br>1<br>63<br>3<br>0 | 11<br>4<br>2<br>57<br>6<br>1        | -45.45%<br>50.00%<br>-50.00%<br>10.53%<br>-50.00%<br>-100.00% | 67<br>49<br>23<br>601<br>75<br>8         | 62<br>63<br>29<br>763<br>149<br>3 | 8.06%<br>-22.22%<br>-20.69%<br>-21.23%<br>-49.66%<br>166.67% |
|           | Property Total:                                                                                       | 18                          | 22                          | -18.18%                                          | 79                          | 81                                  | -2.47%                                                        | 823                                      | 1069                              | -23.01%                                                      |
| Prelimina | ry Part 1 Crime Totals:                                                                               | 19                          | 26                          | -26.92%                                          | 87                          | 91                                  | -4.40%                                                        | 922                                      | 1173                              | -21.40%                                                      |
|           | Current 7 Day Period:<br>Current 28 Day Period:<br>Current YTD Day Period:                            | 1(                          | )/6/2024 -                  | 11/2/2024<br>11/2/2024<br>11/2/2024              | Prior 28                    | ay Period<br>Day Perio<br>D Period: |                                                               | 10/20/2024 -<br>9/8/2024 -<br>1/1/2023 - | 10/5/2024                         | ļ                                                            |