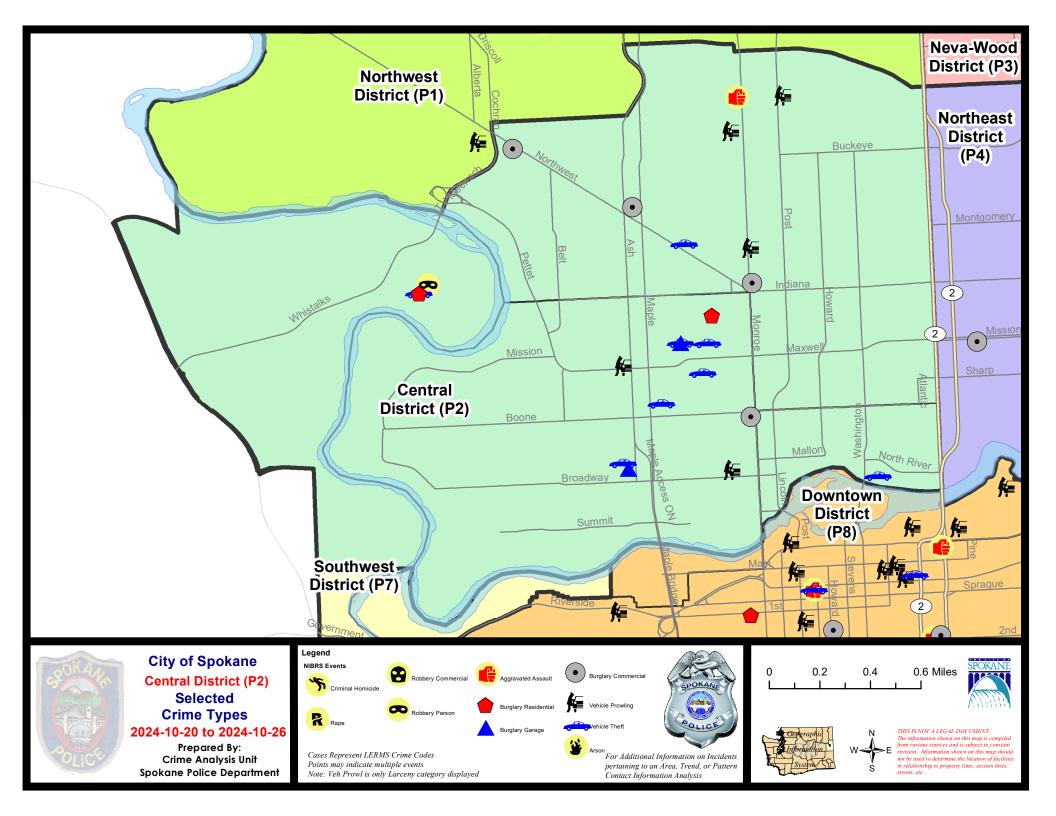

# NW - Central District (P2)

| A/C        | Offense Statute             | Address                       | Reported Date | <u>Dist</u> |
|------------|-----------------------------|-------------------------------|---------------|-------------|
| <u>SPA</u> | 2EG                         |                               |               |             |
| С          | ASSAULT 2D                  | 3000 N MONROE ST              | 10/23/2024    | P1          |
| Α          | BURGLARY 2D COMMERCIAL      | 1900 N MONROE ST              | 10/20/2024    | P1          |
| С          | BURGLARY 2D COMMERCIAL      | 2300 W NORTHWEST BLVD         | 10/20/2024    | P1          |
| С          | BURGLARY 2D COMMERCIAL      | 1600 W NORTHWEST BLVD         | 10/25/2024    | P1          |
| С          | THEFT 2D ALL OTHER          | 3200 N POST ST                | 10/22/2024    | P1          |
| С          | THEFT 2D ALL OTHER          | N WASHINGTON ST / W SINTO AVE | 10/24/2024    | P2          |
| С          | THEFT 2D FROM MOTOR VEHICLE | 2100 N MONROE ST              | 10/25/2024    | P1          |
| С          | THEFT 3D FROM BUILDING      | 1800 N MONROE ST              | 10/25/2024    | P2          |
| С          | THEFT 3D FROM MOTOR VEHICLE | 700 W EUCLID AVE              | 10/22/2024    | P2          |
| С          | THEFT 3D FROM MOTOR VEHICLE | 1000 W CLEVELAND AVE          | 10/22/2024    | P2          |
| С          | THEFT 3D SHOPLIFTING        | 3000 N MONROE ST              | 10/23/2024    | P1          |
| С          | THEFT 3D SHOPLIFTING        | 2100 W NORTHWEST BLVD         | 10/24/2024    | P2          |
| С          | THEFT 3D SHOPLIFTING        | 3200 N MONROE ST              | 10/24/2024    |             |
| С          | THEFT OF MOTOR VEHICLE      | 1300 W MANSFIELD AVE          | 10/26/2024    | P2          |
| <u>SPA</u> | <u>2RS</u>                  |                               |               |             |
| С          | THEFT 3D ALL OTHER          | 1100 N MONROE ST              | 10/20/2024    | P1          |
| С          | THEFT OF MOTOR VEHICLE      | 300 W NORTH RIVER DR          | 10/23/2024    | P1          |
| SPA        | 2WC                         |                               |               |             |
| С          | BURGLARY 2D GARAGE          | 1700 W MALLON AVE             | 10/20/2024    | P2          |
| С          | BURGLARY 2D GARAGE          | 1400 W SPOFFORD AVE           | 10/23/2024    | P2          |
| С          | RESIDENTIAL BURGLARY        | 1700 N JEFFERSON ST           | 10/25/2024    | P1          |
| С          | SHOPLIFTING BURGLARY        | 1100 N MONROE ST              | 10/24/2024    | P1          |
| С          | THEFT 2D FROM BUILDING      | 1100 W MALLON AVE             | 10/22/2024    | P2          |
| С          | THEFT 2D FROM MOTOR VEHICLE | 1100 W BROADWAY AVE           | 10/21/2024    | P1          |
| С          | THEFT 3D ALL OTHER          | 2300 W BROADWAY AVE           | 10/21/2024    | P2          |
| С          | THEFT 3D ALL OTHER          | 2300 W BRIDGE AVE             | 10/20/2024    |             |
| С          | THEFT 3D FROM MOTOR VEHICLE | 1700 W MAXWELL AVE            | 10/22/2024    | P1          |
| С          | THEFT 3D SHOPLIFTING        | 1100 N MONROE ST              | 10/23/2024    | P2          |
| С          | THEFT 3D SHOPLIFTING        | 1000 W SUMMIT PKWY            | 10/23/2024    | P1          |
| С          | THEFT 3D SHOPLIFTING        | 1000 W SUMMIT PKWY            | 10/26/2024    | P1          |
| С          | THEFT OF MOTOR VEHICLE      | 1700 W MALLON AVE             | 10/21/2024    | P2          |
| С          | THEFT OF MOTOR VEHICLE      | 1500 W SHARP AVE              | 10/22/2024    | P2          |
| С          | THEFT OF MOTOR VEHICLE      | 1200 W SINTO AVE              | 10/23/2024    | P1          |
| С          | THEFT OF MOTOR VEHICLE      | 1400 W SPOFFORD AVE           | 10/23/2024    | P2          |
| С          | THEFT OF MOTOR VEHICLE      | 1200 W SPOFFORD AVE           | 10/25/2024    | P1          |
| SPA        | <u>2WH</u>                  |                               |               |             |
| С          | MAIL THEFT                  | 1900 N HOLY NAMES CT          | 10/23/2024    | P2          |
|            |                             |                               |               |             |

| A/C | Offense Statute                            | Address              | Reported Date | <u>Dist</u> |
|-----|--------------------------------------------|----------------------|---------------|-------------|
| С   | RESIDENTIAL BURGLARY                       | 1900 N HOLY NAMES CT | 10/21/2024    | P1          |
| С   | ROBBERY 1D PERSON                          | 2800 W ELLIOTT DR    | 10/24/2024    | P1          |
| С   | TAKING MOTOR VEHICLE WITHOUT PERMISSION 2D | 1900 N HOLY NAMES CT | 10/21/2024    | P1          |
| С   | THEFT 2D FROM BUILDING                     | 3400 W WHISTALKS WAY | 10/23/2024    | P1          |