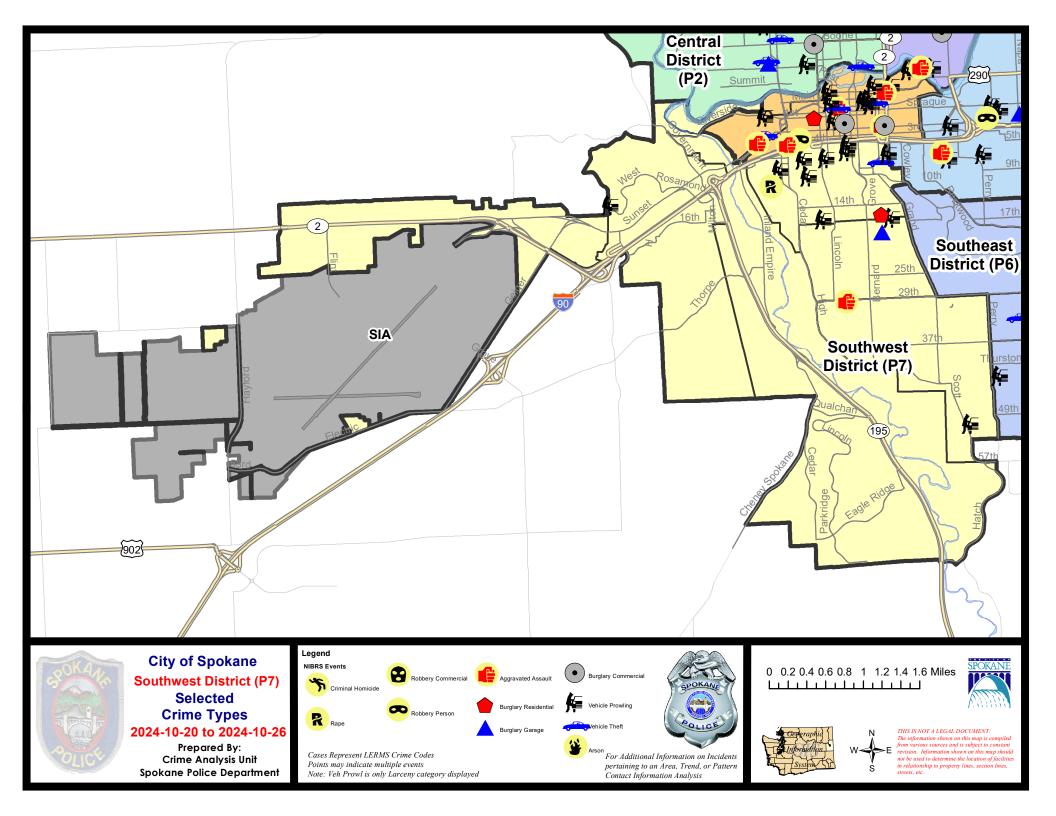

# SOUTH PRECINCT (P5, P6, P7) CHARLIE SECTOR

#### **Preliminary IBR Counts**

|           |                                                                                                                  | 7 Da                       | ay Compari                 | ison                          | 28 D                        | ay Compar                   | rison                                 | YTD Comparison                   |                                  |                                                             |
|-----------|------------------------------------------------------------------------------------------------------------------|----------------------------|----------------------------|-------------------------------|-----------------------------|-----------------------------|---------------------------------------|----------------------------------|----------------------------------|-------------------------------------------------------------|
| NIBRS Ca  | tegories (Part 1 Selected)                                                                                       | Current                    | Prior                      | Percent                       | Current                     | Prior                       | Percent                               | Current                          | Prior                            | Percent                                                     |
| Violent   | Criminal Homicide Rape Robbery - Commercial Robbery - Person Aggravated Assault - Non DV Aggravated Assault - DV | 1<br>2<br>0<br>1<br>4<br>1 | 0<br>1<br>0<br>0<br>1<br>2 | 100.00%<br>300.00%<br>-50.00% | 1<br>5<br>0<br>3<br>12<br>5 | 0<br>6<br>0<br>3<br>7<br>11 | -16.67%<br>0.00%<br>71.43%<br>-54.55% | 4<br>51<br>14<br>34<br>103<br>89 | 5<br>65<br>12<br>37<br>115<br>77 | -20.00%<br>-21.54%<br>16.67%<br>-8.11%<br>-10.43%<br>15.58% |
| _         | Violent Total:                                                                                                   | 9                          | 4                          | 125.00%                       | 26                          | 27                          | -3.70%                                | 295                              | 311                              | -5.14%                                                      |
| Property  | Burglary - Residential                                                                                           | 2                          | 3                          | -33.33%                       | 15                          | 21                          | -28.57%                               | 165                              | 145                              | 13.79%                                                      |
|           | Burglary Garage                                                                                                  | 2                          | 1                          | 100.00%                       | 7                           | 7                           | 0.00%                                 | 101                              | 144                              | -29.86%                                                     |
|           | Burglary Commercial                                                                                              | 1                          | 1                          | 0.00%                         | 8                           | 5                           | 60.00%                                | 88                               | 118                              | -25.42%                                                     |
|           | Larceny Vehicle Theft                                                                                            | 59                         | 39                         | 51.28%                        | 200                         | 165                         | 21.21%                                | 1603                             | 1842                             | -12.98%                                                     |
|           | Arson                                                                                                            | 9                          | 6                          | 50.00%                        | 27                          | 21<br>6                     | -83.33%                               | 34                               | 413<br>14                        | -43.34%<br>142.86%                                          |
|           | 7110011                                                                                                          |                            |                            |                               | <u> </u>                    |                             | 00.0070                               | Ŭ.                               |                                  | 1 12.0070                                                   |
|           | Property Total:                                                                                                  | 73                         | 50                         | 46.00%                        | 258                         | 225                         | 14.67%                                | 2225                             | 2676                             | -16.85%                                                     |
| Prelimina | ry Part 1 Crime Totals:                                                                                          | 82                         | 54                         | 51.85%                        | 284                         | 252                         | 12.70%                                | 2520                             | 2987                             | -15.63%                                                     |
|           | Current 7 Day Period:                                                                                            | 10/                        | 20/2024 -                  | 10/26/2024                    | Prior 7 D                   | ay Period                   | :                                     | 10/13/2024 -                     | - 10/19/202                      | 4                                                           |
|           | Current 28 Day Period:                                                                                           | 9/                         | 29/2024 -                  | 10/26/2024                    | Prior 28                    | Day Perio                   | d:                                    | 9/1/2024 -                       | 9/28/2024                        |                                                             |
|           | Current YTD Day Period:                                                                                          |                            | 1/1/2024 -                 | 10/26/2024                    | Prior YT                    | D Period:                   |                                       | 1/1/2023 -                       | - 10/26/202                      | 3                                                           |
|           |                                                                                                                  |                            |                            |                               |                             |                             |                                       |                                  |                                  |                                                             |