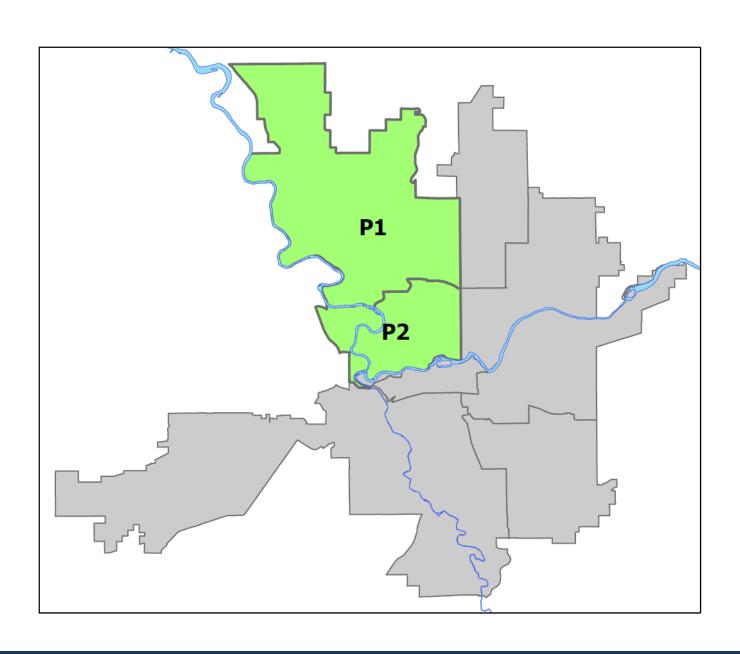

# Northwest Precinct ADAM Sector

**PSA Commander** 

**Captain Tom Hendren** 

Northwest District (P1)
Central District (P2)

POLICE SUMMARY - Ending: Saturday, October 26, 2024