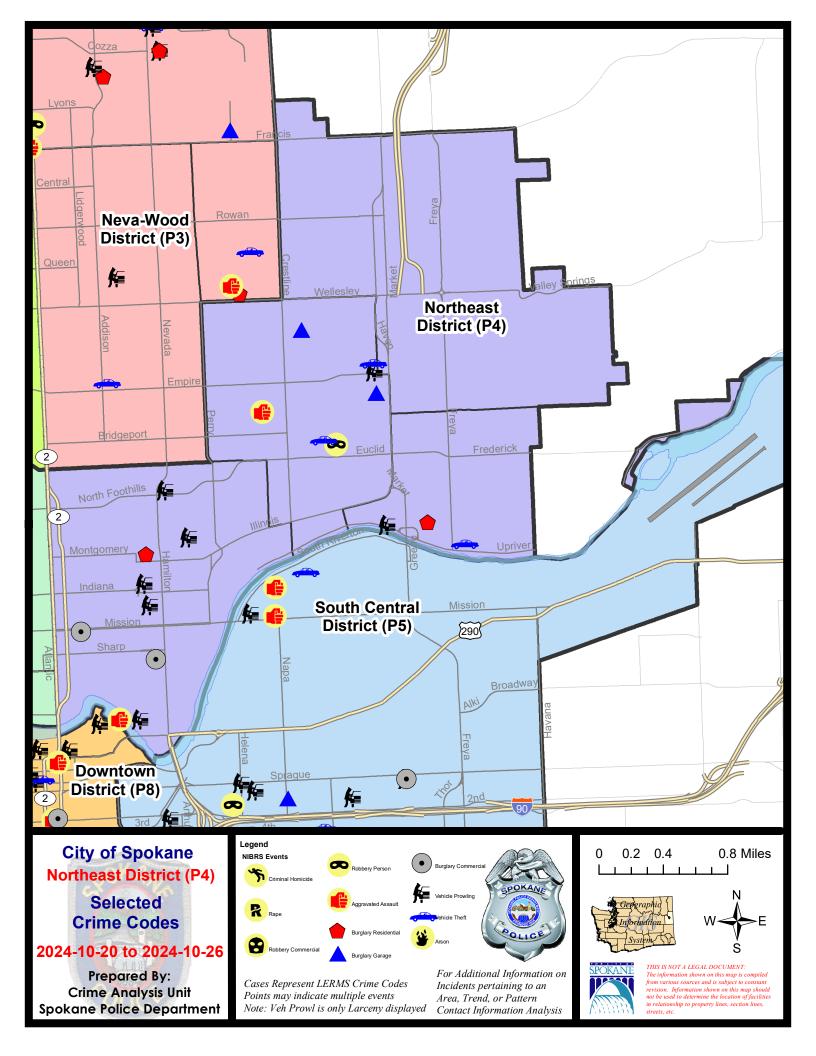

#### **NE - Northeast District (P4)**

# **Preliminary IBR Counts**

| Violent         Criminal Homicide         0         0         1         0         1         0         83.33%         25         26         3.8           Rape         0         0         0         1         6         -83.33%         25         26         3.8           Robbery - Commercial         0         0         1         -100.00%         15         17         -11.7           Robbery - Person         1         0         1         3         -66.67%         24         35         -31.4           Aggravated Assault - Non DV         1         1         0.00%         5         4         25.00%         74         98         -24.4           Aggravated Assault - DV         1         1         0.00%         5         4         25.00%         54         45         20.0           Violent Total:         3         2         50.00%         14         19         -26.32%         196         224         -12.5           Property         Burglary - Residential         2         1         100.00%         8         11         -27.27%         83         140         -40.7           Burglary Commercial         2         3         -33.33% |           |                                                                                                | 7 Da              | ay Compari        | son                        | 28 D                | ay Compai             | rison                                   | ΥT                         | D Comparis                 | con                                                         |
|-------------------------------------------------------------------------------------------------------------------------------------------------------------------------------------------------------------------------------------------------------------------------------------------------------------------------------------------------------------------------------------------------------------------------------------------------------------------------------------------------------------------------------------------------------------------------------------------------------------------------------------------------------------------------------------------------------------------------------------------------------------------------------------------------------------------------------------------------------------------------------------------------------------------------------------------------------------------------------------------------------------------------------------------------------------------------------------------------------------------------------------------------------------------------------|-----------|------------------------------------------------------------------------------------------------|-------------------|-------------------|----------------------------|---------------------|-----------------------|-----------------------------------------|----------------------------|----------------------------|-------------------------------------------------------------|
| Rape                                                                                                                                                                                                                                                                                                                                                                                                                                                                                                                                                                                                                                                                                                                                                                                                                                                                                                                                                                                                                                                                                                                                                                          | NIBRS Ca  | ntegories (Part 1 Selected)                                                                    | Current           | Prior             | Percent                    | Current             | Prior                 | Percent                                 | Current                    | Prior                      | Percent                                                     |
| Burglary Garage                                                                                                                                                                                                                                                                                                                                                                                                                                                                                                                                                                                                                                                                                                                                                                                                                                                                                                                                                                                                                                                                                                                                                               | Violent   | Rape Robbery - Commercial Robbery - Person Aggravated Assault - Non DV Aggravated Assault - DV | 0 0 1 1 1 1       | 0 0               | 0.00%                      | 1 6 5               | 6<br>1<br>3<br>5<br>4 | -100.00%<br>-66.67%<br>20.00%<br>25.00% | 25<br>15<br>24<br>74<br>54 | 26<br>17<br>35<br>98<br>45 | 33.33%<br>-3.85%<br>-11.76%<br>-31.43%<br>-24.49%<br>20.00% |
| Preliminary Part 1 Crime Totals:       40       39       2.56%       168       174       -3.45%       1589       1705       -6.8         Current 7 Day Period:       10/20/2024 - 10/26/2024       Prior 7 Day Period:       10/13/2024 - 10/19/2024         Current 28 Day Period:       9/29/2024 - 10/26/2024       Prior 28 Day Period:       9/1/2024 - 9/28/2024                                                                                                                                                                                                                                                                                                                                                                                                                                                                                                                                                                                                                                                                                                                                                                                                        | Property  | Burglary Garage Burglary Commercial Larceny Vehicle Theft                                      | 2<br>2<br>28<br>3 | 2<br>3<br>25<br>6 | 0.00%<br>-33.33%<br>12.00% | 6<br>9<br>110<br>19 | 5<br>5<br>113<br>20   | 20.00%<br>80.00%<br>-2.65%<br>-5.00%    | 41<br>70<br>999<br>185     | 48<br>50<br>986<br>249     | -40.71%<br>-14.58%<br>40.00%<br>1.32%<br>-25.70%<br>87.50%  |
| Current 7 Day Period:       10/20/2024 - 10/26/2024       Prior 7 Day Period:       10/13/2024 - 10/19/2024         Current 28 Day Period:       9/29/2024 - 10/26/2024       Prior 28 Day Period:       9/1/2024 - 9/28/2024                                                                                                                                                                                                                                                                                                                                                                                                                                                                                                                                                                                                                                                                                                                                                                                                                                                                                                                                                 |           | Property Total:                                                                                | 37                | 37                | 0.00%                      | 154                 | 155                   | -0.65%                                  | 1393                       | 1481                       | -5.94%                                                      |
| Current 28 Day Period: 9/29/2024 - 10/26/2024 Prior 28 Day Period: 9/1/2024 - 9/28/2024                                                                                                                                                                                                                                                                                                                                                                                                                                                                                                                                                                                                                                                                                                                                                                                                                                                                                                                                                                                                                                                                                       | Prelimina | ry Part 1 Crime Totals:                                                                        | 40                | 39                | 2.56%                      | 168                 | 174                   | -3.45%                                  | 1589                       | 1705                       | -6.80%                                                      |
|                                                                                                                                                                                                                                                                                                                                                                                                                                                                                                                                                                                                                                                                                                                                                                                                                                                                                                                                                                                                                                                                                                                                                                               |           | Current 28 Day Period:                                                                         | 9/                | /29/2024 -        | 10/26/2024                 | Prior 28            | Day Perio             |                                         | 9/1/2024 -                 | 9/28/2024                  |                                                             |

# NE - Northeast District (P4)

| A/C        | Offense Statute                  | Address                  | Reported Date | <u>Dist</u> |
|------------|----------------------------------|--------------------------|---------------|-------------|
| C          | THEET 2D ALL OTHER               | FOLLE CATALIDO AVE       | 10/21/2024    | D4          |
| C          | THEFT 3D ALL OTHER               | 501 E CATALDO AVE        | 10/21/2024    | P4          |
|            | <u>4BE</u>                       |                          |               |             |
| С          | ASSAULT 2D                       | 1800 E GLASS AVE         | 10/24/2024    | P1          |
| Α          | BURGLARY 2D GARAGE               | 2200 E LONGFELLOW AVE    | 10/24/2024    | P4          |
| С          | BURGLARY 2D GARAGE               | 2900 E GORDON AVE        | 10/25/2024    | P4          |
| С          | MAIL THEFT                       | 1400 E PROVIDENCE AVE    | 10/23/2024    | P4          |
| С          | ROBBERY 2D PERSON                | 2500 E LIBERTY AVE       | 10/24/2024    | P4          |
| С          | THEFT 2D ALL OTHER               | 2100 E LONGFELLOW AVE    | 10/20/2024    | P4          |
| С          | THEFT 2D FROM MOTOR VEHICLE      | 3900 N MARKET ST         | 10/25/2024    | P4          |
| С          | THEFT 3D ALL OTHER               | 1600 E WELLESLEY AVE     | 10/22/2024    | P6          |
| С          | THEFT OF A FIREARM FROM BUILDING | 2300 E PROVIDENCE AVE    | 10/20/2024    | P4          |
| С          | THEFT OF A FIREARM FROM BUILDING | 2900 E GORDON AVE        | 10/25/2024    | P4          |
| С          | THEFT OF MOTOR VEHICLE           | 3300 N ALTAMONT ST       | 10/23/2024    | P1          |
| С          | THEFT OF MOTOR VEHICLE           | 3900 N MARKET ST         | 10/23/2024    | P4          |
| <u>SPB</u> | <u>4HI</u>                       |                          |               |             |
| С          | THEFT 2D FROM BUILDING           | 3000 E HOFFMAN AVE       | 10/23/2024    | P4          |
| С          | THEFT 3D ALL OTHER               | 2700 E EVERETT AVE       | 10/22/2024    | P4          |
| <u>SPB</u> | <u>4L0</u>                       |                          |               |             |
| С          | ASSAULT 1D                       | 600 N RIVERPOINT BLVD    | 10/20/2024    | P8          |
| С          | BURGLARY 2D COMMERCIAL           | 800 E BOONE AVE          | 10/22/2024    | P2          |
| С          | BURGLARY 2D COMMERCIAL           | 200 E MISSION AVE        | 10/23/2024    | P4          |
| С          | RESIDENTIAL BURGLARY             | 700 E MONTGOMERY AVE     | 10/20/2024    | P4          |
| С          | THEFT 2D ALL OTHER               | 1200 N HAMILTON ST       | 10/21/2024    | P3          |
| С          | THEFT 2D ALL OTHER               | 400 E BALDWIN AVE        | 10/24/2024    | P4          |
| С          | THEFT 3D ALL OTHER               | 1100 N STANDARD ST       | 10/22/2024    | P4          |
| С          | THEFT 3D ALL OTHER               | 1000 E MONTGOMERY AVE    | 10/24/2024    | P4          |
| С          | THEFT 3D ALL OTHER               | 100 E JACKSON AVE        | 10/24/2024    | P4          |
| С          | THEFT 3D ALL OTHER               | 500 E BOONE AVE          | 10/24/2024    | P4          |
| С          | THEFT 3D ALL OTHER               | 900 E NORTH FOOTHILLS DR | 10/23/2024    |             |
| С          | THEFT 3D FROM BUILDING           | 800 E BOONE AVE          | 10/22/2024    | P4          |
| С          | THEFT 3D FROM BUILDING           | 500 E BOONE AVE          | 10/25/2024    | P4          |
| С          | THEFT 3D FROM MOTOR VEHICLE      | 1100 E CARLISLE AVE      | 10/21/2024    | P4          |
| С          | THEFT 3D FROM MOTOR VEHICLE      | 1700 N CINCINNATI ST     | 10/22/2024    | P4          |
| Α          | THEFT 3D FROM MOTOR VEHICLE      | 700 N CINCINNATI ST      | 10/22/2024    | P4          |
| С          | THEFT 3D FROM MOTOR VEHICLE      | 900 E NORTH FOOTHILLS DR | 10/24/2024    | P4          |
| С          | THEFT 3D FROM MOTOR VEHICLE      | 700 E BALDWIN AVE        | 10/26/2024    | P4          |
| С          | THEFT 3D SHOPLIFTING             | 900 E MISSION AVE        | 10/23/2024    |             |
|            |                                  |                          |               |             |

| A/C        | Offense Statute                        | <u>Address</u>      | Reported Date | <u>Dist</u> |
|------------|----------------------------------------|---------------------|---------------|-------------|
| С          | THEFT 3D SHOPLIFTING                   | 900 E MISSION AVE   | 10/23/2024    |             |
| С          | THEFT 3D VEHICLE PARTS AND ACCESSORIES | 900 E NORA AVE      | 10/20/2024    | P4          |
| <u>SPB</u> | <u>4MI</u>                             |                     |               |             |
| С          | RESIDENTIAL BURGLARY                   | 3300 E CARLISLE AVE | 10/21/2024    | P4          |
| С          | THEFT 2D FROM MOTOR VEHICLE            | 3000 E UPRIVER DR   | 10/21/2024    | P4          |
| С          | THEFT 3D FROM BUILDING                 | 2500 N HAVEN ST     | 10/24/2024    | P4          |
| С          | THEFT OF MOTOR VEHICLE                 | 3700 E ERMINA AVE   | 10/24/2024    | P4          |