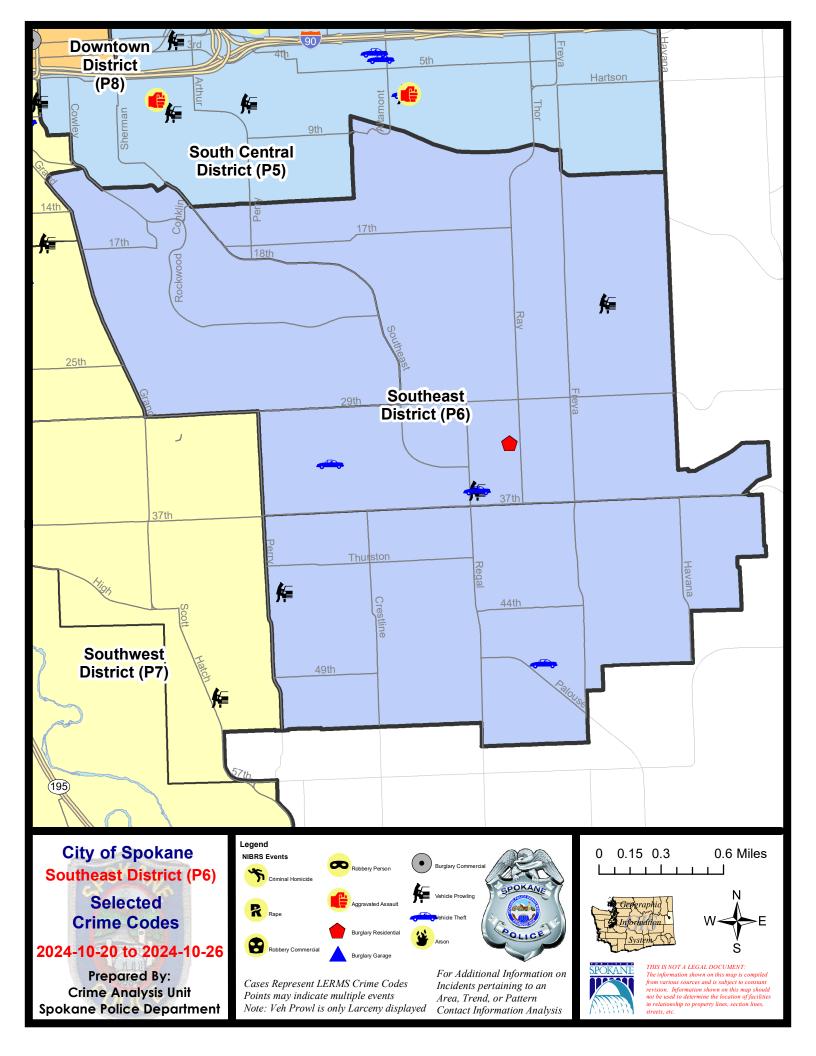

| Day Period:<br>8 Day Period:<br>TD Day Period: | 9/                    | 29/2024 -             | 10/26/2024<br>10/26/2024<br>10/26/2024 | Prior 28               | Day Period<br>Day Period<br>D Period: |                                          | 10/13/2024 -<br>9/1/2024 -<br>1/1/2023 - | 9/28/2024              |                                                           |

Prepared by SPD Crime Analysis Office -

Monday, October 28, 2024

NOTE: SPD moved from UCR to the NIBRS reporting standard on 10/4/16 following the transition to a new RMS System. Numbers on CompStat reports prior to this date should not be used as a comparison to those on this report. Additional info on these reporting standards can be found on the FBI website: https://ucr.fbi.gov/nibrs-overview





# SE - Southeast District (P6)



| A/C | Offense Statute             | <u>Address</u>      | Reported Date | <u>Dist</u> |
|-----|-----------------------------|---------------------|---------------|-------------|
| SPC | 26LH                        |                     |               |             |
| С   | RESIDENTIAL BURGLARY        | 3100 E 32ND AVE     | 10/23/2024    | P6          |
| С   | THEFT 3D FROM MOTOR VEHICLE | 2900 E 36TH AVE     | 10/21/2024    | P6          |
| С   | THEFT 3D FROM MOTOR VEHICLE | 3900 E 22ND AVE     | 10/24/2024    | P6          |
| Α   | THEFT OF MOTOR VEHICLE      | 2900 E 36TH AVE     | 10/22/2024    | P6          |
| С   | THEFT OF MOTOR VEHICLE      | 1900 E 34TH AVE     | 10/26/2024    | P6          |
| SPC | <u> </u>                    |