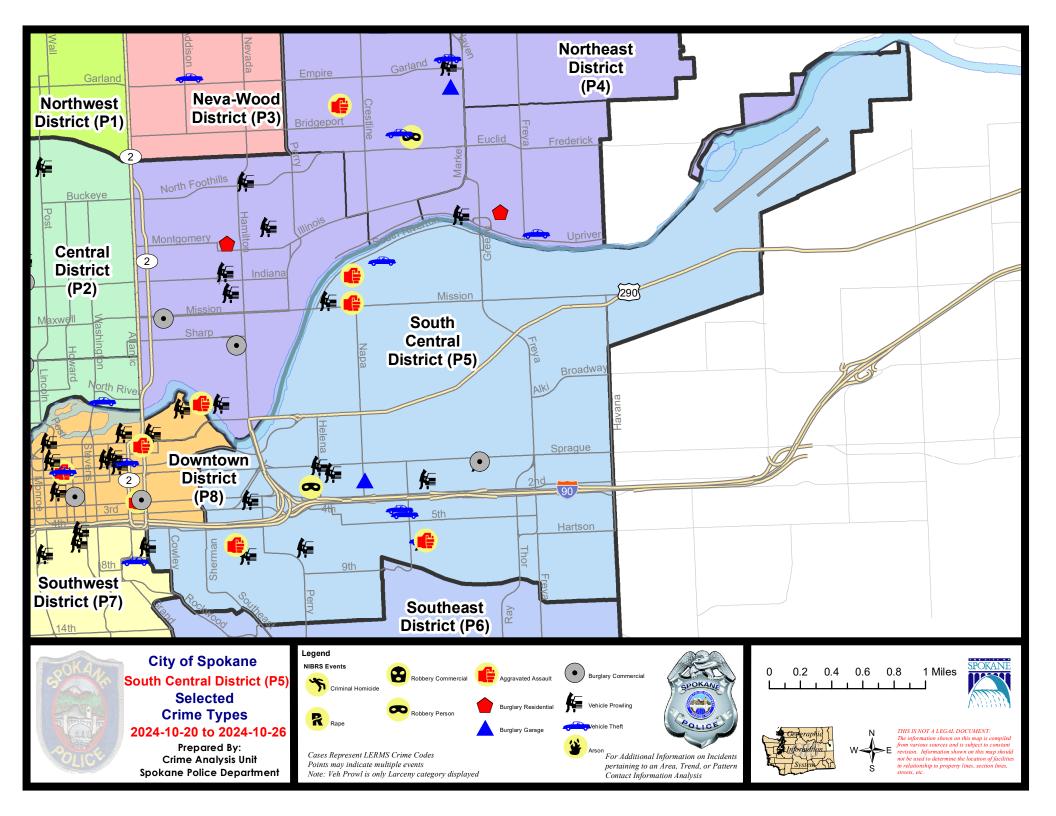

# **SE - South Central District (P5)**

## **Preliminary IBR Counts**

|           |                             | 1 De    | ay Compari | son        | 28 Da     | ay Compai | rson     | ΥI           | D Comparis  | on      |
|-----------|-----------------------------|---------|------------|------------|-----------|-----------|----------|--------------|-------------|---------|
| NIBRS Ca  | tegories (Part 1 Selected)  | Current | Prior      | Percent    | Current   | Prior     | Percent  | Current      | Prior       | Percent |
| Violent   | Criminal Homicide           | 1       | 0          |            | 1         | 0         |          | 1            | 2           | -50.00% |
|           | Rape                        | 0       | 0          |            | 0         | 3         | -100.00% | 17           | 35          | -51.43% |
|           | Robbery - Commercial        | 0       | 0          |            | 0         | 0         |          | 2            | 3           | -33.33% |
|           | Robbery - Person            | 1       | 0          |            | 2         | 1         | 100.00%  | 15           | 19          | -21.05% |
|           | Aggravated Assault - Non DV | 3       | 1          | 200.00%    | 7         | 2         | 250.00%  | 53           | 62          | -14.52% |
|           | Aggravated Assault - DV     | 1       | 1          | 0.00%      | 4         | 5         | -20.00%  | 44           | 45          | -2.22%  |
|           | Violent Total:              | 6       | 2          | 200.00%    | 14        | 11        | 27.27%   | 132          | 166         | -20.48% |
| Property  | Burglary - Residential      | 0       | 1          | -100.00%   | 2         | 10        | -80.00%  | 58           | 49          | 18.37%  |
|           | Burglary Garage             | 1       | 0          |            | 1         | 2         | -50.00%  | 31           | 45          | -31.11% |
|           | Burglary Commercial         | 1       | 1          | 0.00%      | 5         | 2         | 150.00%  | 46           | 70          | -34.29% |
|           | Larceny                     | 33      | 13         | 153.85%    | 85        | 51        | 66.67%   | 604          | 645         | -6.36%  |
|           | Vehicle Theft               | 5       | 5          | 0.00%      | 18        | 5         | 260.00%  | 87           | 139         | -37.41% |
|           | Arson                       | 0       | 0          |            | 1         | 5         | -80.00%  | 18           | 10          | 80.00%  |
|           | Property Total:             | 40      | 20         | 100.00%    | 112       | 75        | 49.33%   | 844          | 958         | -11.90% |
| Prelimina | ry Part 1 Crime Totals:     | 46      | 22         | 109.09%    | 126       | 86        | 46.51%   | 976          | 1124        | -13.17% |
|           | Current 7 Day Period:       | 10/     | /20/2024 - | 10/26/2024 | Prior 7 D | ay Period | :        | 10/13/2024 - | · 10/19/202 | 4       |
|           | Current 28 Day Period:      | 9/      | /29/2024 - | 10/26/2024 | Prior 28  | Day Perio | d:       | 9/1/2024 -   | 9/28/2024   |         |
|           | Current YTD Day Period:     | •       | 1/1/2024 - | 10/26/2024 | Prior YTI | D Period: |          | 1/1/2023 -   | 10/26/202   | 3       |