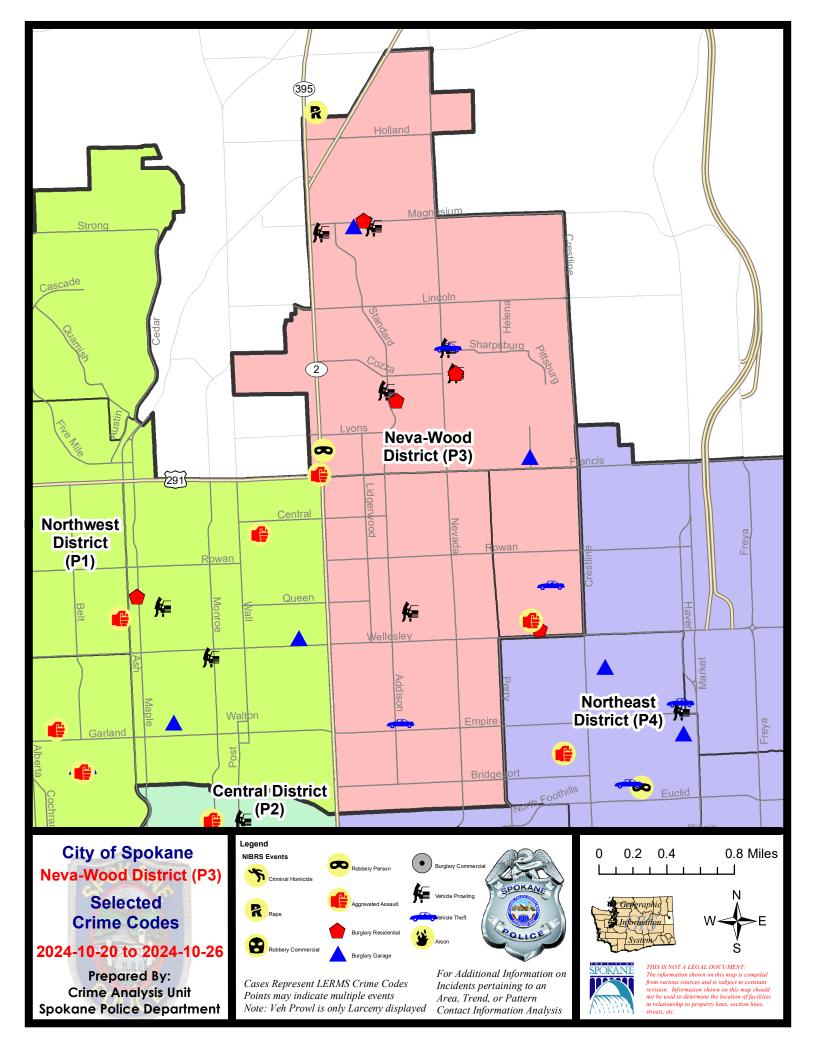

#### **NE - Neva-Wood District (P3)**

## **Preliminary IBR Counts**

|           |                                                                                                                  | 7 Da                             | ay Compari                  | ison                                     | 28 D                       | ay Compai                            | rison                                                       | YT                                       | D Comparis                       | on                                                      |
|-----------|------------------------------------------------------------------------------------------------------------------|----------------------------------|-----------------------------|------------------------------------------|----------------------------|--------------------------------------|-------------------------------------------------------------|------------------------------------------|----------------------------------|---------------------------------------------------------|
| NIBRS Ca  | ntegories (Part 1 Selected)                                                                                      | Current                          | Prior                       | Percent                                  | Current                    | Prior                                | Percent                                                     | Current                                  | Prior                            | Percent                                                 |
| Violent   | Criminal Homicide Rape Robbery - Commercial Robbery - Person Aggravated Assault - Non DV Aggravated Assault - DV | 0<br>0<br>0<br>1<br>1            | 0<br>0<br>0<br>0<br>1<br>2  | 0.00%                                    | 0<br>1<br>0<br>3<br>5<br>6 | 0<br>0<br>4<br>1<br>7<br>4           | -100.00%<br>200.00%<br>-28.57%<br>50.00%                    | 1<br>21<br>16<br>28<br>67<br>52          | 3<br>32<br>34<br>28<br>68<br>64  | -66.67% -34.38% -52.94% 0.00% -1.47% -18.75%            |
| Property  | Violent Total:  Burglary - Residential  Burglary Garage  Burglary Commercial  Larceny  Vehicle Theft  Arson      | 3<br>4<br>2<br>0<br>52<br>3<br>0 | 3<br>0<br>2<br>54<br>7<br>0 | 0.00%  33.33%  -100.00%  -3.70%  -57.14% | 7<br>8<br>6<br>215<br>20   | 16<br>8<br>4<br>9<br>156<br>18<br>1  | -6.25%  -12.50%  100.00%  -33.33%  37.82%  11.11%  -100.00% | 76<br>63<br>81<br>1613<br>200<br>5       | 229  177  92  130  2066  272  17 | -19.21% -57.06% -31.52% -37.69% -21.93% -26.47% -70.59% |
|           | Property Total:                                                                                                  | 61                               | 66                          | -7.58%                                   | 256                        | 196                                  | 30.61%                                                      | 2038                                     | 2754                             | -26.00%                                                 |
| Prelimina | ry Part 1 Crime Totals:                                                                                          | 64                               | 69                          | -7.25%                                   | 271                        | 212                                  | 27.83%                                                      | 2223                                     | 2983                             | -25.48%                                                 |
|           | Current 7 Day Period: Current 28 Day Period: Current YTD Day Period:                                             | 9/                               | 29/2024 -                   | 10/26/2024<br>10/26/2024<br>10/26/2024   | Prior 28                   | oay Period<br>Day Perio<br>D Period: |                                                             | 10/13/2024 -<br>9/1/2024 -<br>1/1/2023 - | 9/28/2024                        |                                                         |
|           |                                                                                                                  |                                  |                             |                                          |                            |                                      |                                                             |                                          |                                  |                                                         |

# NE - Neva-Wood District (P3)

| A/C | Offense Statute                            | Address                          | Reported Date | <u>Dist</u> |
|-----|--------------------------------------------|----------------------------------|---------------|-------------|
| SPB | 3NL                                        |                                  |               |             |
| С   | RETAIL THEFT WITH SPECIAL CIRCUMSTANCES 3D | 5800 N DIVISION ST               | 10/22/2024    | P3          |
| С   | THEFT 2D ALL OTHER                         | N DIVISION ST / E WELLESLEY AVE  | 10/25/2024    | P1          |
| С   | THEFT 2D ALL OTHER                         | 900 E BRIDGEPORT AVE             | 10/26/2024    | P3          |
| С   | THEFT 2D FROM BUILDING                     | 5800 N DIVISION ST               | 10/23/2024    | P3          |
| С   | THEFT 2D FROM BUILDING                     | 4700 N DIVISION ST               | 10/26/2024    | P3          |
| С   | THEFT 3D ALL OTHER                         | 5600 N LIDGERWOOD ST             | 10/21/2024    | P3          |
| С   | THEFT 3D ALL OTHER                         | E BRIDGEPORT AVE / N DIVISION ST | 10/22/2024    | P1          |
| С   | THEFT 3D ALL OTHER                         | 200 E GARLAND AVE                | 10/23/2024    | P3          |
| С   | THEFT 3D ALL OTHER                         | 1300 E SANSON AVE                | 10/23/2024    |             |
| С   | THEFT 3D FROM MOTOR VEHICLE                | 500 E OLYMPIC AVE                | 10/25/2024    | P4          |
| С   | THEFT 3D SHOPLIFTING                       | 900 E WELLESLEY AVE              | 10/23/2024    | P3          |
| Α   | THEFT 3D SHOPLIFTING                       | 900 E WELLESLEY AVE              | 10/23/2024    | P3          |
| С   | THEFT 3D SHOPLIFTING                       | 0 E EMPIRE AVE                   | 10/25/2024    | P4          |
| С   | THEFT 3D SHOPLIFTING                       | 4700 N DIVISION ST               | 10/20/2024    |             |
| С   | THEFT 3D SHOPLIFTING                       | 4700 N DIVISION ST               | 10/20/2024    |             |
| С   | THEFT 3D SHOPLIFTING                       | 4700 N DIVISION ST               | 10/22/2024    |             |
| С   | THEFT 3D SHOPLIFTING                       | 4700 N DIVISION ST               | 10/23/2024    |             |
| С   | THEFT 3D SHOPLIFTING                       | 4700 N DIVISION ST               | 10/25/2024    |             |
| С   | THEFT 3D SHOPLIFTING                       | 4700 N DIVISION ST               | 10/25/2024    |             |
| С   | THEFT 3D SHOPLIFTING                       | 4700 N DIVISION ST               | 10/26/2024    |             |
| С   | THEFT 3D SHOPLIFTING                       | 4700 N DIVISION ST               | 10/26/2024    |             |
| С   | THEFT 3D VEHICLE PARTS AND ACCESSORIES     | 5900 N NEVADA ST                 | 10/26/2024    | P3          |
| С   | THEFT OF MOTOR VEHICLE                     | 500 E GARLAND AVE                | 10/24/2024    | P4          |
| SPB | <u>3SH</u>                                 |                                  |               |             |
| С   | ASSAULT 4D WEAPON                          | 6300 N DIVISION ST               | 10/21/2024    | P4          |
| С   | BURGLARY 2D GARAGE                         | 6400 N PITTSBURG ST              | 10/23/2024    | P4          |
| С   | BURGLARY 2D GARAGE                         | 300 E SHILOH HILLS DR            | 10/24/2024    | P4          |
| С   | MAIL THEFT                                 | 7800 N MORTON ST                 | 10/23/2024    | P3          |
| С   | MAIL THEFT                                 | 7800 N MORTON ST                 | 10/23/2024    | P3          |
| С   | RESIDENTIAL BURGLARY                       | 400 E MAGNESIUM RD               | 10/21/2024    | P4          |
| С   | RESIDENTIAL BURGLARY                       | 6900 N DAKOTA ST                 | 10/21/2024    | P4          |
| С   | RESIDENTIAL BURGLARY                       | 1100 E COZZA DR                  | 10/26/2024    | P4          |
| С   | RETAIL THEFT WITH SPECIAL CIRCUMSTANCES 3D | 9500 N NEWPORT HWY               | 10/20/2024    | P3          |
| С   | ROBBERY 1D PERSON                          | 6500 N DIVISION ST               | 10/25/2024    | P4          |
| С   | THEFT 1D VEHICLE PARTS AND ACCESSORIES     | 6600 N DIVISION ST               | 10/26/2024    | P3          |
| С   | THEFT 2D ALL OTHER                         | 9200 N COLTON ST                 | 10/22/2024    | P4          |
| С   | THEFT 2D ALL OTHER                         | 10100 N NEVADA ST                | 10/22/2024    |             |
| С   | THEFT 2D FROM MOTOR VEHICLE                | 1000 E SHARPSBURG AVE            | 10/22/2024    | P3          |

| A/C | Offense Statute                        | Address               | Reported Date | Dist |
|-----|----------------------------------------|-----------------------|---------------|------|
| С   | THEFT 2D FROM MOTOR VEHICLE            | 1100 E COZZA DR       | 10/24/2024    | P4   |
| С   | THEFT 2D SHOPLIFTING                   | 9600 N NEWPORT HWY    | 10/26/2024    | P4   |
| С   | THEFT 3D FROM BUILDING                 | 0 E WEILE AVE         | 10/23/2024    | Р3   |
| С   | THEFT 3D FROM BUILDING                 | 8700 N DIVISION ST    | 10/24/2024    | Р3   |
| С   | THEFT 3D FROM BUILDING                 | 6600 N DIVISION ST    | 10/24/2024    | Р3   |
| С   | THEFT 3D FROM MOTOR VEHICLE            | 400 E SHILOH HILLS DR | 10/26/2024    | Р3   |
| С   | THEFT 3D FROM MOTOR VEHICLE            | 7100 N STANDARD ST    | 10/26/2024    | Р3   |
| С   | THEFT 3D SHOPLIFTING                   | 9300 N NEWPORT HWY    | 10/20/2024    | Р3   |
| С   | THEFT 3D SHOPLIFTING                   | 9200 N COLTON ST      | 10/20/2024    | P4   |
| С   | THEFT 3D SHOPLIFTING                   | 9200 N COLTON ST      | 10/21/2024    | P4   |
| С   | THEFT 3D SHOPLIFTING                   | 9200 N COLTON ST      | 10/23/2024    | P8   |
| С   | THEFT 3D SHOPLIFTING                   | 9500 N NEWPORT HWY    | 10/23/2024    | Р3   |
| С   | THEFT 3D SHOPLIFTING                   | 9200 N COLTON ST      | 10/24/2024    | P4   |
| С   | THEFT 3D SHOPLIFTING                   | 9200 N NEVADA ST      | 10/24/2024    | P4   |
| С   | THEFT 3D SHOPLIFTING                   | 9200 N COLTON ST      | 10/24/2024    | P4   |
| С   | THEFT 3D SHOPLIFTING                   | 9200 N COLTON ST      | 10/26/2024    | P4   |
| С   | THEFT 3D SHOPLIFTING                   | 9700 N NEWPORT HWY    | 10/26/2024    | P4   |
| С   | THEFT 3D SHOPLIFTING                   | 9200 N COLTON ST      | 10/26/2024    | P4   |
| С   | THEFT 3D SHOPLIFTING                   | 9100 N NEWPORT HWY    | 10/21/2024    |      |
| С   | THEFT 3D SHOPLIFTING                   | 10100 N NEWPORT HWY   | 10/24/2024    |      |
| С   | THEFT 3D VEHICLE PARTS AND ACCESSORIES | 1000 E SHARPSBURG AVE | 10/22/2024    | Р3   |
| С   | THEFT OF A FIREARM FROM MOTOR VEHICLE  | 0 E PINE RIDGE CT     | 10/23/2024    | Р3   |
| С   | THEFT OF MOTOR VEHICLE                 | 1000 E SHARPSBURG AVE | 10/22/2024    | Р3   |
| SPB | <u>3WH</u>                             |                       |               |      |
| С   | HARASSMENT FELONY WEAPON INVOLVED      | 1600 E WABASH AVE     | 10/21/2024    | P4   |
| С   | RESIDENTIAL BURGLARY                   | 1600 E BROAD AVE      | 10/24/2024    | P4   |
| С   | THEFT 3D VEHICLE PARTS AND ACCESSORIES | 5700 N PERRY ST       | 10/20/2024    | Р3   |
| С   | THEFT OF MOTOR VEHICLE                 | 1700 E CROWN AVE      | 10/21/2024    | P4   |