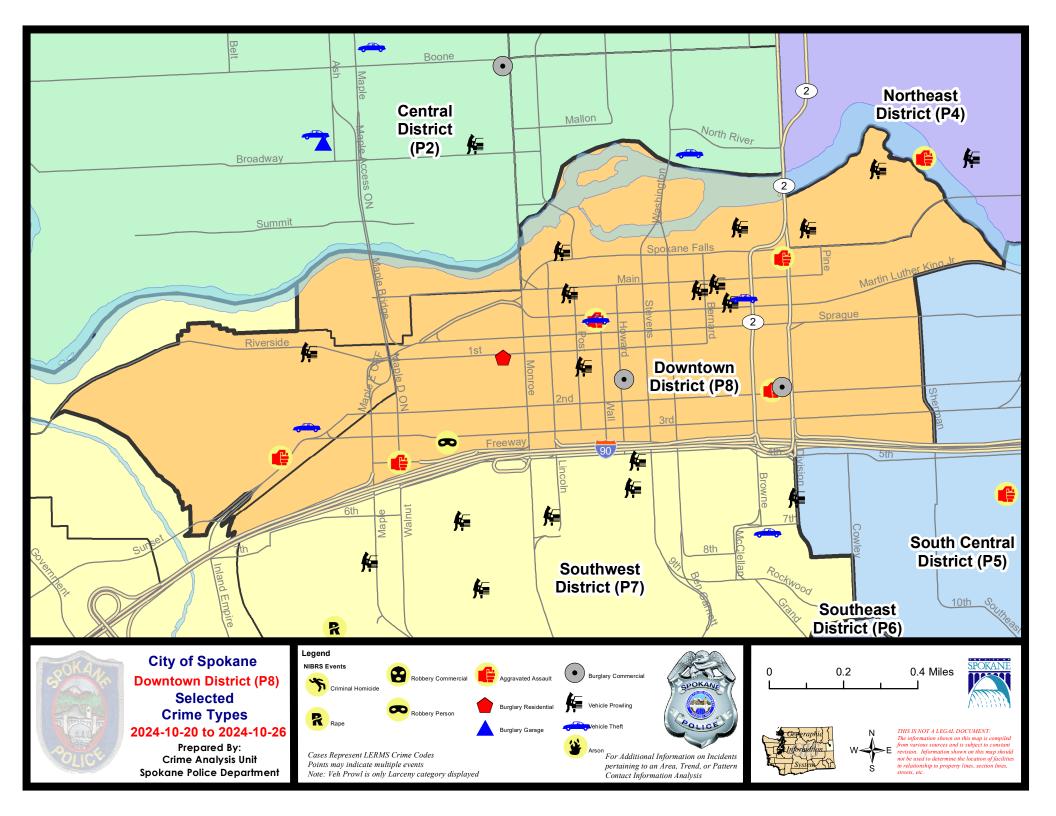

|                             |                             |                                                |                              |                                      | ~                                                   |                                          |                                  |                                                               |

Prepared by SPD Crime Analysis Office - Monday, October 28, 2024

NOTE: SPD moved from UCR to the NIBRS reporting standard on 10/4/16 following the transition to a new RMS System. Numbers on CompStat reports prior to this date should not be used as a comparison to those on this report. Additional info on these reporting standards can be found on the FBI website: https://ucr.fbi.gov/nibrs-overview





# SW - Downtown District (P8)



| A/C    | Offense Statute                        | <u>Address</u>           | Reported Date | Dist |  |  |  |  |  |
|--------|----------------------------------------|--------------------------|---------------|------|--|--|--|--|--|
| SPD8BA |                                        |                          |               |      |  |  |  |  |  |
| С      | ASSAULT 1D                             | 1900 W SUNSET BLVD       | 10/25/2024    | P8   |  |  |  |  |  |
| С      | IBR Purposes Only - Aggravated Assault | 1900 W SUNSET BLVD       | 10/23/2024    | P8   |  |  |  |  |  |
| С      | MAIL THEFT                             | 1700 W 1ST AVE           | 10/24/2024    | P8   |  |  |  |  |  |
| С      | THEFT 2D ALL OTHER                     | 1800 W SUNS