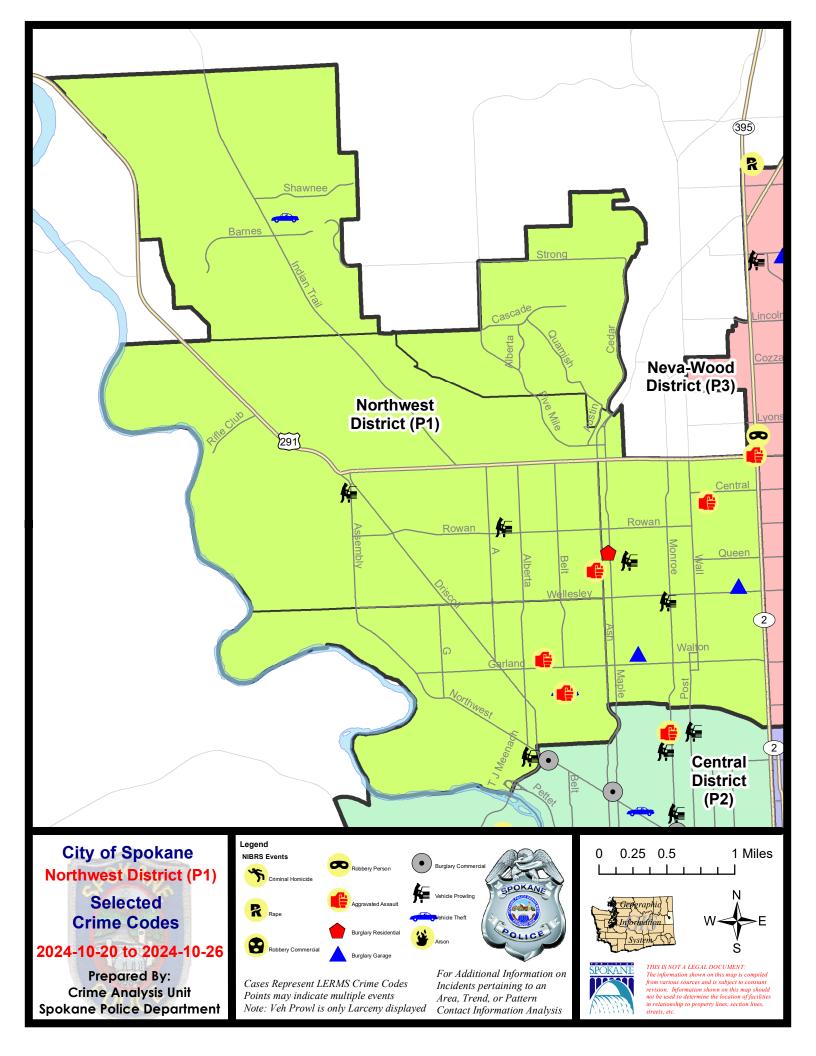

# NW - Northwest District (P1)

| A/C        | Offense Statute                        | <u>Address</u>           | Reported Date | <u>Dist</u> |
|------------|----------------------------------------|--------------------------|---------------|-------------|
| SPA        | 1AD                                    |                          |               |             |
| С          | ASSAULT 2D                             | W GORDON AVE / N BELT ST | 10/23/2024    | P1          |
| С          | HARASSMENT FELONY WEAPON INVOLVED      | 2300 W WALTON AVE        | 10/26/2024    | P1          |
| С          | THEFT 3D ALL OTHER                     | 2200 W KIERNAN AVE       | 10/23/2024    | P1          |
| С          | THEFT 3D FROM MOTOR VEHICLE            | 2500 W CLEVELAND AVE     | 10/23/2024    | P1          |
| С          | THEFT 3D SHOPLIFTING                   | 2200 W WELLESLEY AVE     | 10/22/2024    | P1          |
| С          | THEFT 3D VEHICLE PARTS AND ACCESSORIES | 3500 W PROVIDENCE AVE    | 10/23/2024    | P1          |
| С          | THEFT 3D VEHICLE PARTS AND ACCESSORIES | 2300 W WALTON AVE        | 10/25/2024    | P1          |
| Α          | THEFT OF MOTOR VEHICLE                 | W GORDON AVE / N BELT ST | 10/23/2024    | P1          |
| SPA        | 11BS                                   |                          |               |             |
| С          | THEFT 2D FROM BUILDING                 | 6600 N MAPLE ST          | 10/23/2024    | P1          |
| SPA        | 11FM                                   |                          |               |             |
| С          | THEFT 1D ALL OTHER                     | 7500 N FIVE MILE RD      | 10/21/2024    | P1          |
| SPA        | AIIT                                   |                          |               |             |
| С          | THEFT 3D ALL OTHER                     | 8800 N INDIAN TRAIL RD   | 10/22/2024    | P1          |
| С          | THEFT 3D VEHICLE PARTS AND ACCESSORIES | 9200 N LONDALE DR        | 10/23/2024    | P1          |
| С          | THEFT OF MOTOR VEHICLE                 | 9200 N LONDALE DR        | 10/23/2024    | P1          |
| SPA        | <u> 1NH</u>                            |                          |               |             |
| С          | ASSAULT 2D                             | 400 W COLUMBIA AVE       | 10/21/2024    | P1          |
| С          | BURGLARY 2D GARAGE                     | 4700 N CALISPEL ST       | 10/23/2024    | P1          |
| С          | BURGLARY 2D GARAGE                     | 4000 N HAWTHORNE ST      | 10/24/2024    | P1          |
| С          | RESIDENTIAL BURGLARY                   | 5200 N MAPLE ST          | 10/22/2024    | P1          |
| С          | THEFT 2D ALL OTHER                     | 800 W GARLAND AVE        | 10/25/2024    | P1          |
| С          | THEFT 2D FROM BUILDING                 | 4200 N CEDAR ST          | 10/23/2024    | P1          |
| С          | THEFT 2D FROM MOTOR VEHICLE            | 5100 N CEDAR ST          | 10/21/2024    | P1          |
| С          | THEFT 3D ALL OTHER                     | 200 W AMHERST CT         | 10/21/2024    | P1          |
| С          | THEFT 3D ALL OTHER                     | 4800 N WASHINGTON ST     | 10/24/2024    | P1          |
| С          | THEFT 3D ALL OTHER                     | 4000 N MONROE ST         | 10/24/2024    | P1          |
| С          | THEFT 3D FROM BUILDING                 | 3900 N MADISON ST        | 10/20/2024    | P1          |
| С          | THEFT 3D FROM BUILDING                 | 900 W GARLAND AVE        | 10/23/2024    | P1          |
| С          | THEFT 3D FROM MOTOR VEHICLE            | 4600 N MONROE ST         | 10/23/2024    | P1          |
| С          | THEFT 3D SHOPLIFTING                   | 4700 N DIVISION ST       | 10/20/2024    | P1          |
| <u>SPA</u> | 1NW                                    |                          |               |             |
| С          | ASSAULT 2D                             | 5000 N OAK ST            | 10/22/2024    | P1          |
| С          | THEFT 2D ALL OTHER                     | 3000 W WELLESLEY AVE     | 10/23/2024    | P1          |
| Α          | THEFT 3D FROM BUILDING                 | 6600 N VICTOR ST         | 10/21/2024    | P1          |
| С          | THEFT 3D FROM BUILDING                 | 5300 N ALLEN PL          | 10/21/2024    | P1          |
|            |                                        |                          |               |             |

| A/C | Offense Statute                       | Address            | Reported Date | <u>Dist</u> |
|-----|---------------------------------------|--------------------|---------------|-------------|
| С   | THEFT 3D FROM COIN OPERATED DEVICE    | 5700 N ASSEMBLY ST | 10/21/2024    | P1          |
| С   | THEFT 3D FROM MOTOR VEHICLE           | 5500 N MILTON ST   | 10/21/2024    |             |
| С   | THEFT OF A FIREARM FROM MOTOR VEHICLE | 4400 W WINSTON CT  | 10/22/2024    | P1          |