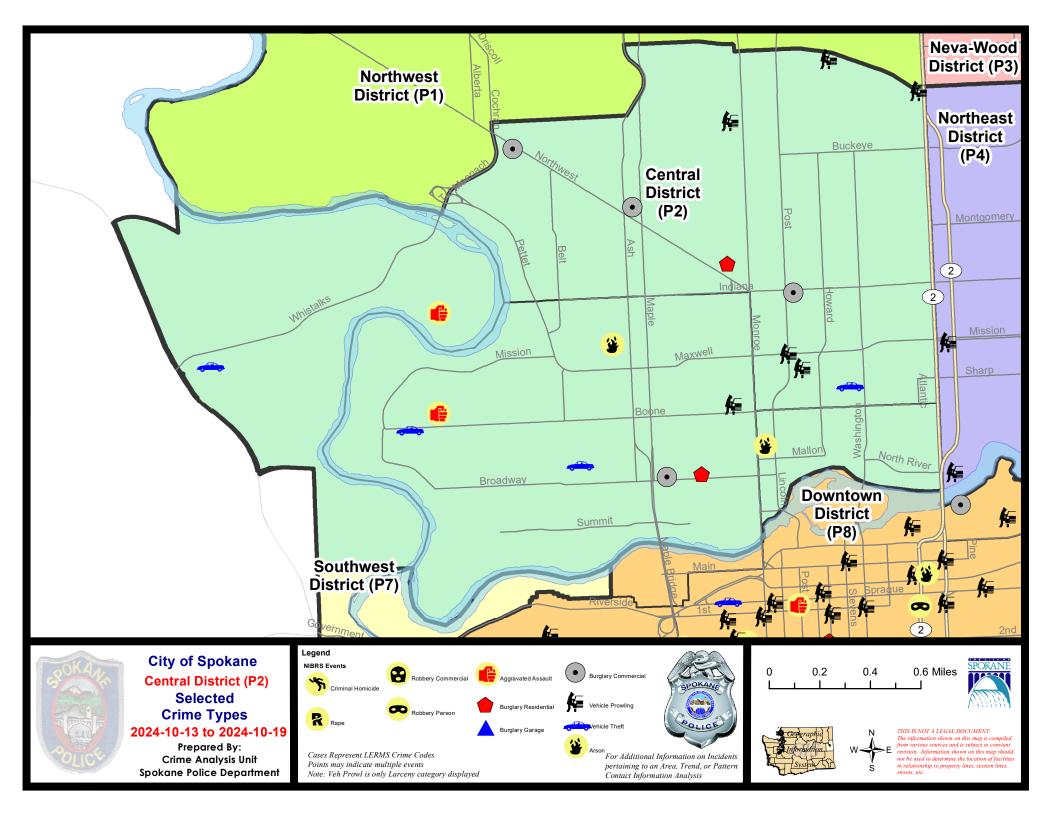

### **NW - North Central District (P2)**

### NW - Central District (P2)

| A/C        | Offense Statute                        | <u>Address</u>             | Reported Date | <u>Dist</u> |
|------------|----------------------------------------|----------------------------|---------------|-------------|
| SPA        | 2EG                                    |                            |               |             |
| С          | BURGLARY 2D COMMERCIAL                 | 2300 W NORTHWEST BLVD      | 10/17/2024    | P1          |
| Α          | BURGLARY 2D COMMERCIAL                 | 700 W INDIANA AVE          | 10/17/2024    | P2          |
| С          | BURGLARY 2D COMMERCIAL                 | 1600 W NORTHWEST BLVD      | 10/19/2024    | P1          |
| С          | MAIL THEFT                             | 1000 W FREDERICK AVE       | 10/18/2024    | P1          |
| С          | RESIDENTIAL BURGLARY                   | 1100 W KNOX AVE            | 10/14/2024    | P1          |
| С          | THEFT 1D ALL OTHER                     | 1400 N WASHINGTON ST       | 10/16/2024    |             |
| С          | THEFT 2D ALL OTHER                     | 2600 N MONROE ST           | 10/13/2024    | P1          |
| С          | THEFT 2D ALL OTHER                     | 200 W EUCLID AVE           | 10/15/2024    | P1          |
| С          | THEFT 2D FROM MOTOR VEHICLE            | 3000 N DIVISION ST         | 10/16/2024    | P1          |
| С          | THEFT 2D FROM MOTOR VEHICLE            | 1000 W FAIRVIEW AVE        | 10/17/2024    | P2          |
| С          | THEFT 2D FROM MOTOR VEHICLE            | 500 W ALICE AVE            | 10/18/2024    | P2          |
| С          | THEFT 3D ALL OTHER                     | 2100 N MONROE ST           | 10/14/2024    | P2          |
| С          | THEFT 3D ALL OTHER                     | 1300 W GRACE AVE           | 10/18/2024    | P2          |
| С          | THEFT 3D FROM BUILDING                 | 1100 W KNOX AVE            | 10/14/2024    | P1          |
| С          | THEFT 3D FROM BUILDING                 | 1300 W GRACE AVE           | 10/18/2024    | P2          |
| С          | THEFT 3D FROM MOTOR VEHICLE            | 1400 N WALL ST             | 10/16/2024    | P2          |
| С          | THEFT 3D FROM MOTOR VEHICLE            | N POST ST / W MAXWELL AVE  | 10/19/2024    |             |
| С          | THEFT 3D SHOPLIFTING                   | 1700 W NORTHWEST BLVD      | 10/17/2024    | P2          |
| С          | THEFT 3D SHOPLIFTING                   | 1700 W NORTHWEST BLVD      | 10/18/2024    | P2          |
| С          | THEFT 3D VEHICLE PARTS AND ACCESSORIES | 1200 W SHANNON AVE         | 10/18/2024    | P1          |
| С          | THEFT OF MOTOR VEHICLE                 | W SHARP AVE / N STEVENS ST | 10/19/2024    | P1          |
| <u>SPA</u> | 2RS                                    |                            |               |             |
| С          | ARSON 2D                               | 900 N MONROE ST            | 10/16/2024    | P1          |
| С          | THEFT 3D FROM BUILDING                 | 300 W NORTH RIVER DR       | 10/17/2024    | P2          |
| SPA        | . <u>2WC</u>                           |                            |               |             |
| С          | ARSON 2D                               | W SPOFFORD AVE / N OAK ST  | 10/18/2024    | P1          |
| С          | ASSAULT 1D                             | 2800 W SHARP AVE           | 10/17/2024    | P1          |
| С          | BURGLARY 1D COMMERCIAL                 | 1500 W BROADWAY AVE        | 10/15/2024    | P1          |
| С          | RESIDENTIAL BURGLARY                   | 1300 W BROADWAY AVE        | 10/14/2024    | P1          |
| С          | THEFT 2D ALL OTHER                     | 1100 W SPOFFORD AVE        | 10/13/2024    | P2          |
| С          | THEFT 2D ALL OTHER                     | 1100 W MALLON AVE          | 10/15/2024    | P2          |
| С          | THEFT 2D ALL OTHER                     | 2200 W BROADWAY AVE        | 10/16/2024    | P2          |
| С          | THEFT 2D SHOPLIFTING                   | 1100 N MONROE ST           | 10/18/2024    | P2          |
| С          | THEFT 3D ALL OTHER                     | 2200 W GARDNER AVE         | 10/13/2024    | P2          |
| С          | THEFT 3D ALL OTHER                     | 800 N MAPLE ST             | 10/19/2024    | P1          |
| С          | THEFT 3D ALL OTHER                     | 1300 N NETTLETON ST        | 10/19/2024    | P2          |
| С          | THEFT 3D ALL OTHER                     | 1600 W MISSION AVE         | 10/19/2024    | P1          |
|            |                                        |                            |               |             |

| A/C | Offense Statute                        | Address                    | Reported Date | Dist |
|-----|----------------------------------------|----------------------------|---------------|------|
| Α   | THEFT 3D FROM MOTOR VEHICLE            | 1200 N MADISON ST          | 10/17/2024    | P2   |
| С   | THEFT 3D SHOPLIFTING                   | 1100 N MONROE ST           | 10/18/2024    | P2   |
| С   | THEFT 3D VEHICLE PARTS AND ACCESSORIES | W BOONE AVE / N LINDEKE ST | 10/15/2024    | P2   |
| С   | THEFT 3D VEHICLE PARTS AND ACCESSORIES | 1100 W SPOFFORD AVE        | 10/19/2024    | P2   |
| С   | THEFT OF MOTOR VEHICLE                 | 1900 W MALLON AVE          | 10/14/2024    | P1   |
| С   | THEFT OF MOTOR VEHICLE                 | 3000 W BOONE AVE           | 10/15/2024    | P2   |
| SPA | . <u>2WH</u>                           |                            |               |      |
| С   | ASSAULT 2D                             | 1900 N HOLY NAMES CT       | 10/15/2024    | P1   |
| С   | THEFT 2D ALL OTHER                     | 1600 N RIVER RIDGE BLVD    | 10/16/2024    | P2   |
| С   | THEFT 2D FROM BUILDING                 | 1900 N HOLY NAMES CT       | 10/14/2024    | P2   |
| С   | THEFT 3D ALL OTHER                     | 1900 N HOLY NAMES CT       | 10/18/2024    | P2   |
| С   | THEFT 3D ALL OTHER                     | 1400 N RIVER VISTA ST      | 10/19/2024    |      |
| С   | THEFT 3D FROM BUILDING                 | 1900 N HOLY NAMES CT       | 10/18/2024    | P1   |
| С   | THEFT OF A FIREARM FROM BUILDING       | 1900 N HOLY NAMES CT       | 10/14/2024    | P2   |
| С   | THEFT OF MOTOR VEHICLE                 | 1600 N RIVER RIDGE BLVD    | 10/16/2024    | P2   |