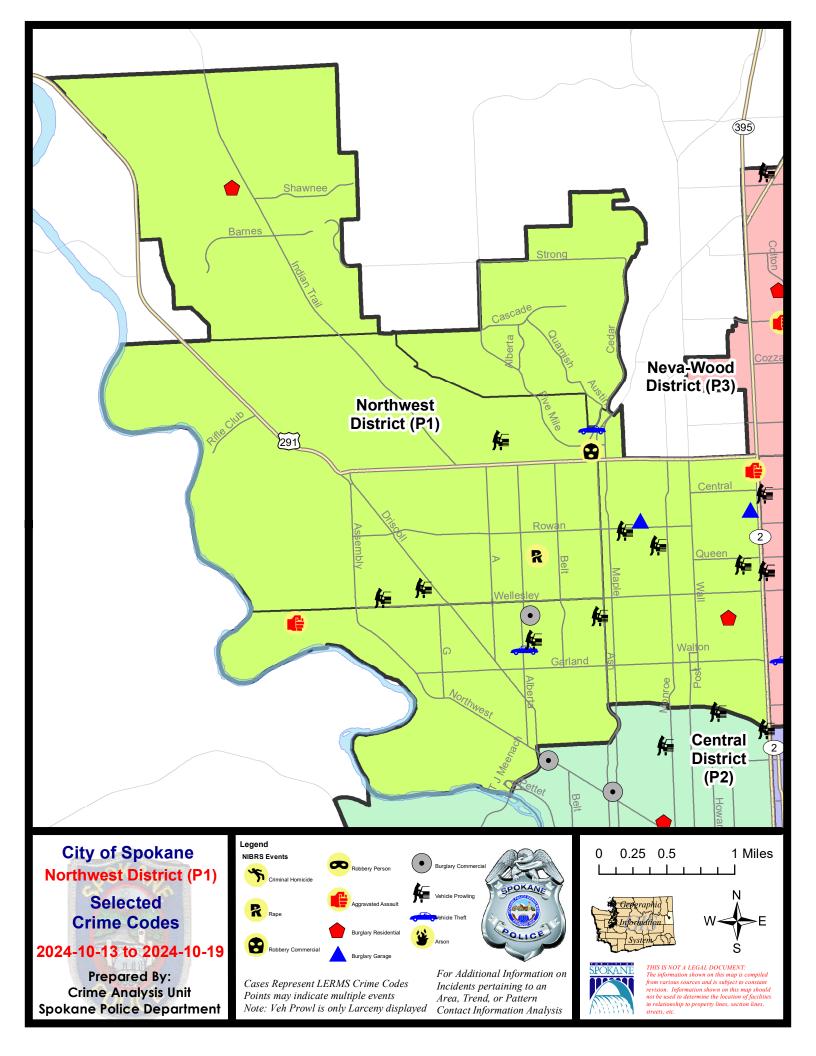

### NW - Northwest District (P1)

| A/C        | Offense Statute                        | <u>Address</u>         | Reported Date | <u>Dist</u> |
|------------|----------------------------------------|------------------------|---------------|-------------|
|            |                                        |                        |               |             |
| С          | RAPE OF A CHILD 1D USING OBJECT        |                        | 10/14/2024    | P1          |
| <u>SPA</u> | 1AD                                    |                        |               |             |
| С          | ASSAULT 3D WEAPON OR NEGLIGENT INJURY  | 4500 N HARTLEY ST      | 10/15/2024    | P1          |
| С          | BURGLARY 2D COMMERCIAL                 | 2500 W WELLESLEY AVE   | 10/19/2024    | P1          |
| С          | THEFT 2D FROM MOTOR VEHICLE            | 4300 N ASH ST          | 10/18/2024    | P1          |
| С          | THEFT 3D ALL OTHER                     | 4300 N ASH ST          | 10/18/2024    | P1          |
| С          | THEFT 3D FROM MOTOR VEHICLE            | 2400 W ROCKWELL AVE    | 10/13/2024    | P1          |
| С          | THEFT 3D SHOPLIFTING                   | 2200 W WELLESLEY AVE   | 10/15/2024    | P1          |
| С          | THEFT OF MOTOR VEHICLE                 | 2500 W LACROSSE AVE    | 10/13/2024    | P1          |
| <u>SPA</u> | <u>1BS</u>                             |                        |               |             |
| С          | SHOPLIFTING USE FORCE TO FLEE ROBBERY  | 1700 W FRANCIS AVE     | 10/16/2024    | P1          |
| С          | THEFT 2D FROM MOTOR VEHICLE            | 2800 W HOLYOKE AVE     | 10/18/2024    | P1          |
| С          | THEFT 3D FROM BUILDING                 | 3700 W INDIAN TRAIL RD | 10/16/2024    | P1          |
| С          | THEFT 3D SHOPLIFTING                   | 1900 W FRANCIS AVE     | 10/19/2024    |             |
| С          | THEFT OF MOTOR VEHICLE                 | 6600 N AUSTIN RD       | 10/14/2024    | P1          |
| <u>SPA</u> | <u>1IT</u>                             |                        |               |             |
| Α          | RESIDENTIAL BURGLARY                   | 9700 N MOORE ST        | 10/18/2024    | P1          |
| SPA        | <u>1NH</u>                             |                        |               |             |
| С          | ASSAULT 2D                             | 6100 N DIVISION ST     | 10/19/2024    | P1          |
| С          | BURGLARY 2D GARAGE                     | 100 W JOSEPH AVE       | 10/14/2024    | P1          |
| С          | BURGLARY 2D GARAGE                     | 1200 W NEBRASKA AVE    | 10/15/2024    | P1          |
| С          | RESIDENTIAL BURGLARY                   | 4300 N WHITEHOUSE ST   | 10/13/2024    | P1          |
| С          | THEFT 2D FROM MOTOR VEHICLE            | 5200 N MADISON ST      | 10/13/2024    | P1          |
| С          | THEFT 3D ALL OTHER                     | 6000 N STEVENS ST      | 10/17/2024    | P1          |
| С          | THEFT 3D FROM MOTOR VEHICLE            | 5400 N CEDAR ST        | 10/16/2024    | P1          |
| С          | THEFT 3D FROM MOTOR VEHICLE            | 5000 N NORMANDIE ST    | 10/19/2024    | P1          |
| <u>SPA</u> | <u>1NW</u>                             |                        |               |             |
| С          | MAIL THEFT                             | 2300 W BROAD AVE       | 10/18/2024    | P1          |
| С          | RAPE OF A CHILD 1D                     |                        | 10/18/2024    | P1          |
| С          | THEFT 1D VEHICLE PARTS AND ACCESSORIES | 5800 N FLEMING ST      | 10/14/2024    | P1          |
| С          | THEFT 2D ALL OTHER                     | 3600 W WELLESLEY AVE   | 10/16/2024    | P1          |
| С          | THEFT 2D ALL OTHER                     | 6500 N CATHERINE ST    | 10/16/2024    |             |
| С          | THEFT 2D FROM MOTOR VEHICLE            | 4000 W BROAD AVE       | 10/15/2024    | P1          |
| С          | THEFT 3D ALL OTHER                     | 4800 N OAK ST          | 10/16/2024    | P1          |
| С          | THEFT 3D FROM MOTOR VEHICLE            | 4800 N ALAMEDA BLVD    | 10/18/2024    |             |
|            |                                        |                        |               |             |