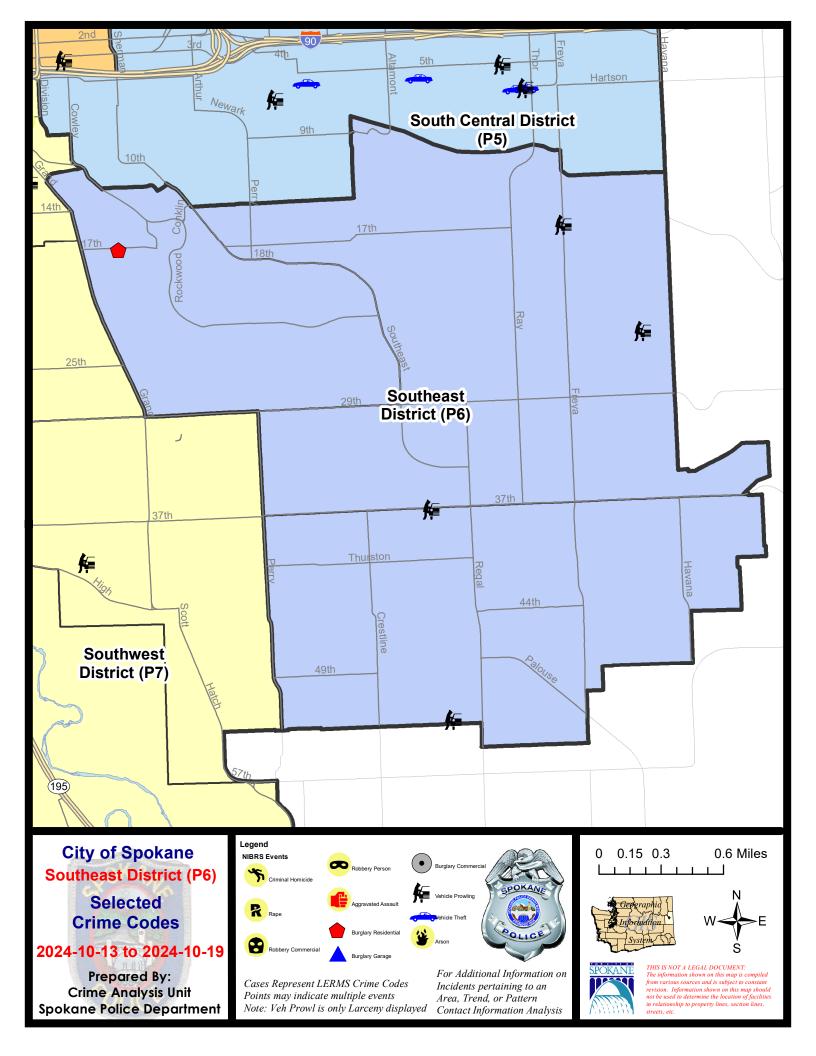

| 9/                     | /22/2024 -                  | - 10/19/2024<br>- 10/19/2024<br>- 10/19/2024           | Prior 28               | ay Period<br>Day Perio<br>D Period: |                                                 | 10/6/2024 -<br>8/25/2024 -<br>1/1/2023 - | 9/21/2024                         |                                                            |

Prepared by SPD Crime Analysis Office - Monday, October 21, 2024

NOTE: SPD moved from UCR to the NIBRS reporting standard on 10/4/16 following the transition to a new RMS System. Numbers on CompStat reports prior to this date should not be used as a comparison to those on this report. Additional info on these reporting standards can be found on the FBI website: https://ucr.fbi.gov/nibrs-overview





### SE - Southeast District (P6)



| Offense Statute             | <u>Address</u>                                                                                                                                                                                                                                                   | Reported Date