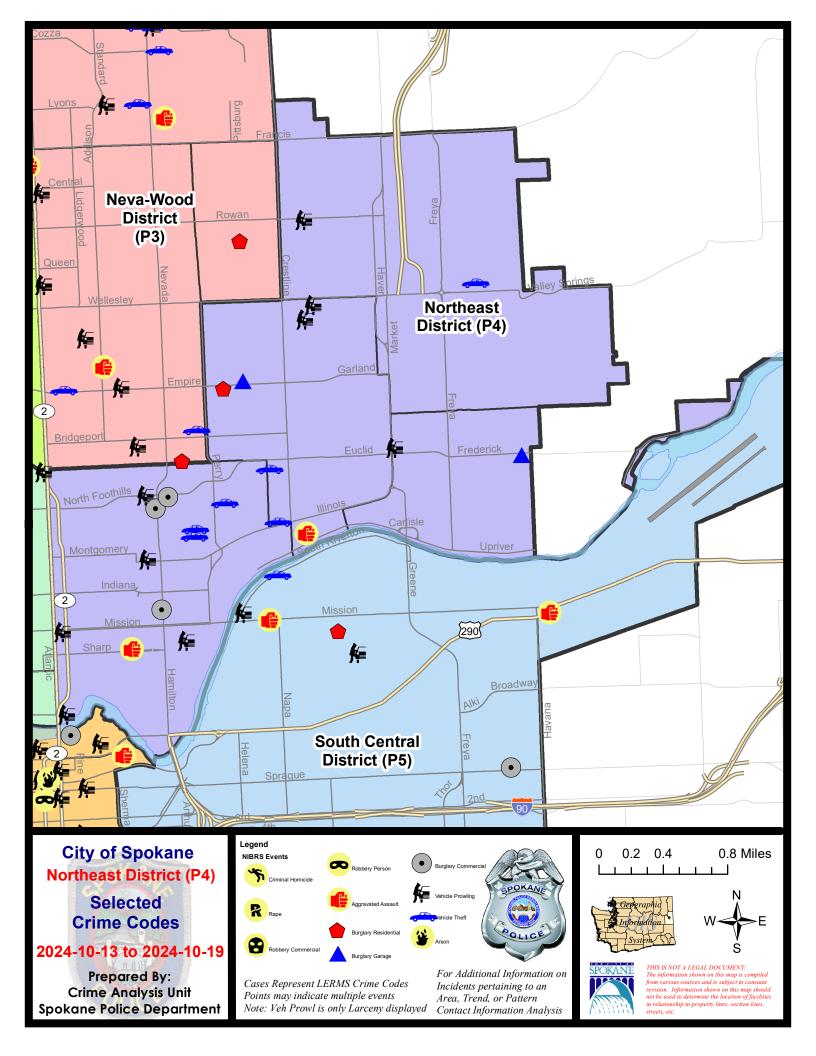

| /22/2024 -                  | 10/19/2024<br>10/19/2024<br>10/19/2024                   | Prior 28                        | Day Period<br>Day Perio<br>D Period: |                                                           | 10/6/2024 -<br>8/25/2024 -<br>1/1/2023 -  |                                           | ļ                                                         |

Prepared by SPD Crime Analysis Office - Monday, October 21, 2024

NOTE: SPD moved from UCR to the NIBRS reporting standard on 10/4/16 following the transition to a new RMS System. Numbers on CompStat reports prior to this date should not be used as a comparison to those on this report. Additional info on these reporting standards can be found on the FBI website: https://ucr.fbi.gov/nibrs-overview





### NE - Northeast District (P4)

### 10/13/2024 TO 10/19/2024



| SAMULY 30 WARPON ON NEGLIGENT INJURY   2100 E NORTH CRESCENT AVE   1014/2024   P.1