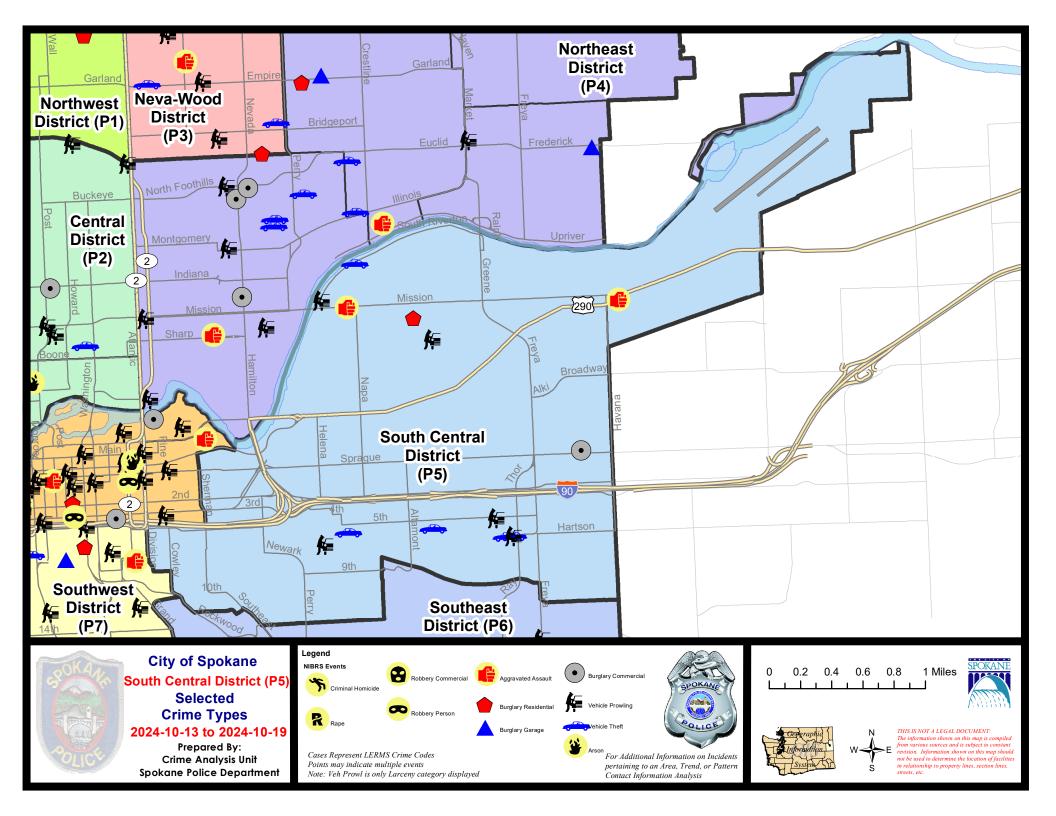

|                       |                            |                                              |                       |                                      | 7                                       |                                          |                                |                                                                |

Prepared by SPD Crime Analysis Office - Monday, October 21, 2024

NOTE: SPD moved from UCR to the NIBRS reporting standard on 10/4/16 following the transition to a new RMS System. Numbers on CompStat reports prior to this date should not be used as a comparison to those on this report. Additional info on these reporting standards can be found on the FBI website: https://ucr.fbi.gov/nibrs-overview





### SE - South Central District (P5)



| A/C | Offense Statute                        | <u>Address</u>            | Reported Date | <u>Dist</u> |
|-----|----------------------------------------|---------------------------|---------------|-------------|
| SPC | <u>5EC</u>                             |                           |               |             |
| С   | BURGLARY 2D COMMERCIAL                 | 4000 E SPRAGUE AVE        | 10/13/2024    | P6          |
| С   | THEFT 2D FROM BUILDING                 | 1500 E SPRAGUE AVE        | 10/16/2024    | P5          |
| С   | THEFT 2D FROM BUILDING                 | 1200 E CELESTA AVE        | 10/19/2024    | P5          |
| С   | THEFT 2D FROM MOTOR VEHICLE            | 500 S RAY ST              | 10/19/2024    | P5          |
| С   | T