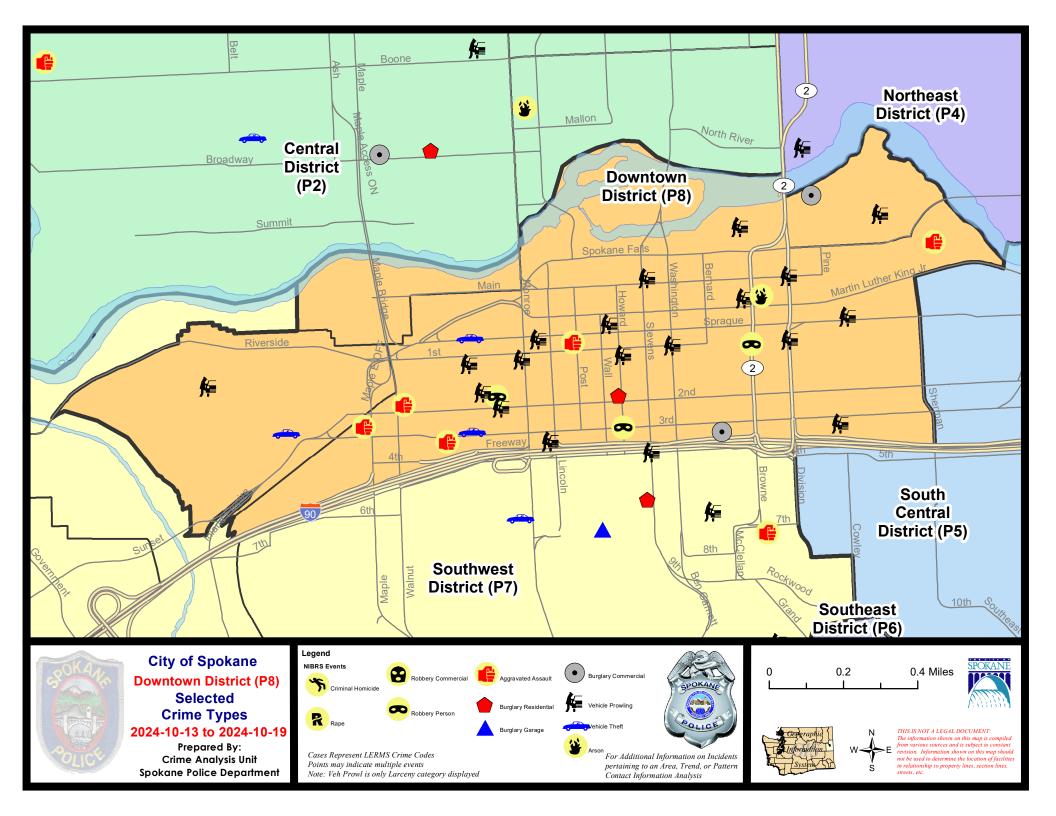

|                             |                             |                                              |                               |                                      | ~                                                 |                                          |                                     |                                                               |

Prepared by SPD Crime Analysis Office - Monday, October 21, 2024

NOTE: SPD moved from UCR to the NIBRS reporting standard on 10/4/16 following the transition to a new RMS System. Numbers on CompStat reports prior to this date should not be used as a comparison to those on this report. Additional info on these reporting standards can be found on the FBI website: https://ucr.fbi.gov/nibrs-overview





### SW - Downtown District (P8)



| A/C | Offense Statute                       | <u>Address</u>             | Reported Date | <u>Dist</u> |
|-----|---------------------------------------|----------------------------|---------------|-------------|
| SPD | 98BA                                  |                            |               |             |
| С   | THEFT 3D ALL OTHER                    | 2100 W 2ND AVE             | 10/14/2024    | P8          |
| С   | THEFT 3D ALL OTHER                    | 1600 W PACIFIC AVE         | 10/17/2024    | P7          |
| С   | THEFT 3D ALL OTHER                    | 1600 W PACIFIC AVE         | 10/17/2024    | P8          |
| С   | THEFT 3D FROM MOTOR VEHICLE           | 2200 W PACIFIC AVE         | 10/16/2024    |             |
| С   | THEFT