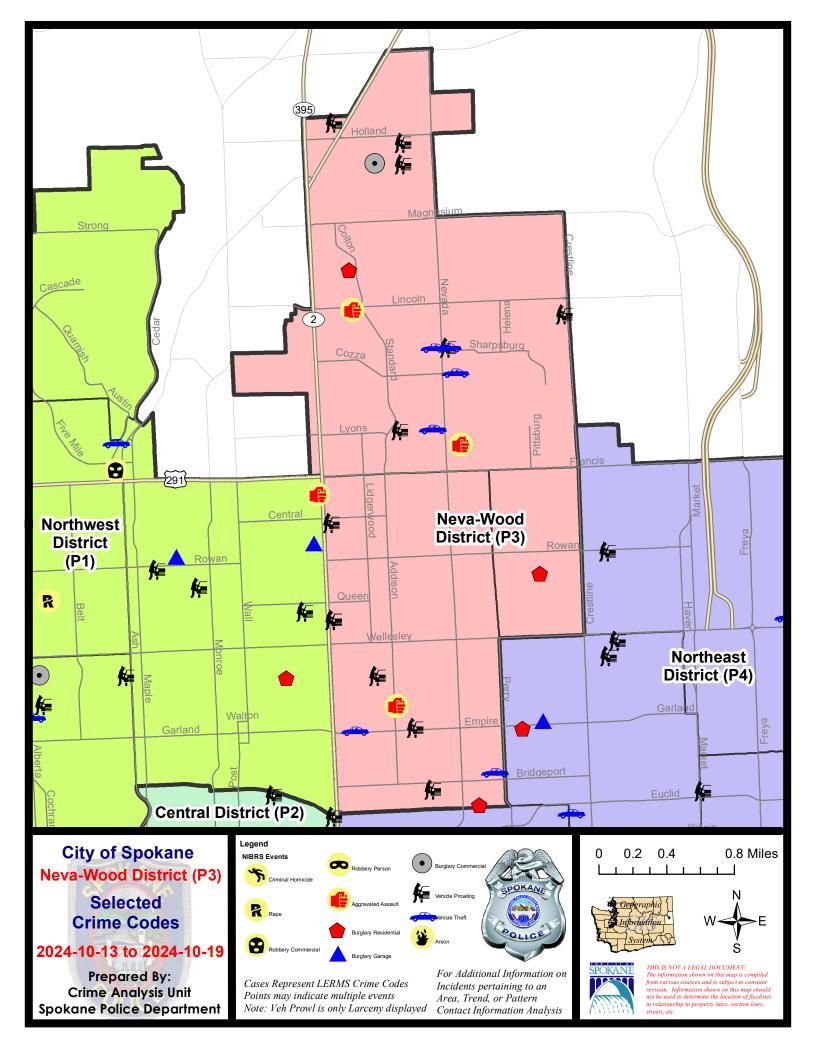

### NE - Neva-Wood District (P3)

### NE - Neva-Wood District (P3)

| <u>A/C</u> | Offense Statute                            | <u>Address</u>       | Reported Date | <u>Dist</u> |
|------------|--------------------------------------------|----------------------|---------------|-------------|
| SPB        | 3NL                                        |                      |               |             |
| С          | HARASSMENT FELONY WEAPON INVOLVED          | 500 E LACROSSE AVE   | 10/18/2024    | P2          |
| С          | MAIL THEFT                                 | 1200 E LIBERTY AVE   | 10/14/2024    | P4          |
| Α          | RESIDENTIAL BURGLARY                       | 1100 E EUCLID AVE    | 10/17/2024    | P4          |
| С          | TAKING MOTOR VEHICLE WITHOUT PERMISSION 2D | 1300 E COURTLAND AVE | 10/14/2024    | P4          |
| С          | THEFT 2D ALL OTHER                         | 4400 N DIVISION ST   | 10/13/2024    | P3          |
| С          | THEFT 2D ALL OTHER                         | 6100 N COLTON ST     | 10/14/2024    | P3          |
| С          | THEFT 2D FROM BUILDING                     | 6100 N COLTON ST     | 10/14/2024    | P3          |
| С          | THEFT 2D FROM MOTOR VEHICLE                | 4700 N DIVISION ST   | 10/19/2024    | P4          |
| С          | THEFT 2D SHOPLIFTING                       | 5800 N DIVISION ST   | 10/18/2024    | P4          |
| С          | THEFT 2D SHOPLIFTING                       | 5700 N DIVISION ST   | 10/18/2024    |             |
| С          | THEFT 3D ALL OTHER                         | 100 E EVERETT AVE    | 10/13/2024    | P3          |
| С          | THEFT 3D ALL OTHER                         | 6100 N COLTON ST     | 10/14/2024    | P3          |
| С          | THEFT 3D ALL OTHER                         | 500 E COURTLAND AVE  | 10/18/2024    | P3          |
| С          | THEFT 3D ALL OTHER                         | 500 E COURTLAND AVE  | 10/19/2024    | P4          |
| С          | THEFT 3D FROM BUILDING                     | 700 E CROWN AVE      | 10/16/2024    | P3          |
| С          | THEFT 3D FROM BUILDING                     | 900 E FRANCIS AVE    | 10/19/2024    | P3          |
| С          | THEFT 3D FROM MOTOR VEHICLE                | 4700 N DIVISION ST   | 10/13/2024    | P3          |
| С          | THEFT 3D FROM MOTOR VEHICLE                | 500 E EMPIRE AVE     | 10/14/2024    | P4          |
| С          | THEFT 3D FROM MOTOR VEHICLE                | 700 E LIBERTY AVE    | 10/17/2024    | P3          |
| С          | THEFT 3D FROM MOTOR VEHICLE                | 300 E LONGFELLOW AVE | 10/19/2024    | P3          |
| С          | THEFT 3D FROM MOTOR VEHICLE                | 5800 N DIVISION ST   | 10/16/2024    |             |
| С          | THEFT 3D SHOPLIFTING                       | 4700 N DIVISION ST   | 10/13/2024    | P3          |
| С          | THEFT 3D SHOPLIFTING                       | 4700 N DIVISION ST   | 10/19/2024    | P4          |
| С          | THEFT 3D SHOPLIFTING                       | 0 E EMPIRE AVE       | 10/19/2024    | P3          |
| С          | THEFT 3D SHOPLIFTING                       | 5500 N DIVISION ST   | 10/19/2024    | P3          |
| С          | THEFT 3D SHOPLIFTING                       | 4700 N DIVISION ST   | 10/15/2024    |             |
| С          | THEFT 3D SHOPLIFTING                       | 4700 N DIVISION ST   | 10/15/2024    |             |
| С          | THEFT 3D SHOPLIFTING                       | 4700 N DIVISION ST   | 10/16/2024    |             |
| С          | THEFT 3D SHOPLIFTING                       | 4700 N DIVISION ST   | 10/17/2024    |             |
| С          | THEFT 3D SHOPLIFTING                       | 4700 N DIVISION ST   | 10/17/2024    |             |
| С          | THEFT 3D SHOPLIFTING                       | 4700 N DIVISION ST   | 10/17/2024    |             |
| С          | THEFT 3D SHOPLIFTING                       | 4700 N DIVISION ST   | 10/19/2024    |             |
| С          | THEFT 3D SHOPLIFTING                       | 4700 N DIVISION ST   | 10/19/2024    |             |
| С          | THEFT OF MOTOR VEHICLE                     | 100 E EMPIRE AVE     | 10/14/2024    | P4          |
| <u>SPB</u> | 3SH                                        |                      |               |             |
| С          | ASSAULT 3D WEAPON OR NEGLIGENT INJURY      | 6500 N NEVADA ST     | 10/17/2024    | P4          |
| С          | BURGLARY 2D COMMERCIAL                     | 9200 N COLTON ST     | 10/17/2024    | P4          |
| С          | BURGLARY 2D COMMERCIAL                     | 9200 N COLTON ST     | 10/18/2024    | P3          |

| A /C       | Offense Statute                            | Address                | Panartad Data | Dist |
|------------|--------------------------------------------|------------------------|---------------|------|
| A/C        |                                            |                        | Reported Date |      |
| С          | IBR Purposes Only - Aggravated Assault     | 200 E LINCOLN RD       | 10/14/2024    | P4   |
| С          | MAIL THEFT                                 | 6900 N WISCOMB ST      | 10/18/2024    | P4   |
| С          | RESIDENTIAL BURGLARY                       | 8100 N GENERAL LEE WAY | 10/18/2024    | P4   |
| С          | RETAIL THEFT WITH SPECIAL CIRCUMSTANCES 3D | 9500 N NEWPORT HWY     | 10/14/2024    | P3   |
| C          | RETAIL THEFT WITH SPECIAL CIRCUMSTANCES 3D | 9200 N COLTON ST       | 10/18/2024    | P3   |
| A          | RETAIL THEFT WITH SPECIAL CIRCUMSTANCES 3D | 9200 N COLTON ST       | 10/19/2024    | P3   |
| С          | THEFT 2D FROM MOTOR VEHICLE                | 600 E HOLLAND AVE      | 10/14/2024    | P3   |
| С          | THEFT 2D FROM MOTOR VEHICLE                | 9600 N NEWPORT HWY     | 10/13/2024    |      |
| С          | THEFT 2D SHOPLIFTING                       | 9900 N NEWPORT HWY     | 10/18/2024    | P3   |
| С          | THEFT 3D ALL OTHER                         | 9600 N NEWPORT HWY     | 10/13/2024    | P4   |
| С          | THEFT 3D ALL OTHER                         | 7700 N MARTIN ST       | 10/16/2024    | P3   |
| С          | THEFT 3D ALL OTHER                         | 6700 N DIVISION ST     | 10/18/2024    | P4   |
| Α          | THEFT 3D FROM MOTOR VEHICLE                | 1000 E SHARPSBURG AVE  | 10/14/2024    | P3   |
| С          | THEFT 3D FROM MOTOR VEHICLE                | 7700 N CRESTLINE ST    | 10/18/2024    | P4   |
| Α          | THEFT 3D FROM MOTOR VEHICLE                | 6700 N STANDARD ST     | 10/19/2024    | P3   |
| С          | THEFT 3D FROM MOTOR VEHICLE                | 9200 N NEVADA ST       | 10/15/2024    |      |
| С          | THEFT 3D SHOPLIFTING                       | 9200 N COLTON ST       | 10/13/2024    | P2   |
| С          | THEFT 3D SHOPLIFTING                       | 9500 N NEWPORT HWY     | 10/14/2024    | P3   |
| С          | THEFT 3D SHOPLIFTING                       | 9200 N COLTON ST       | 10/16/2024    | P4   |
| С          | THEFT 3D SHOPLIFTING                       | 7700 N DIVISION ST     | 10/17/2024    | P4   |
| С          | THEFT 3D SHOPLIFTING                       | 9200 N COLTON ST       | 10/17/2024    | P4   |
| Α          | THEFT 3D SHOPLIFTING                       | 7700 N DIVISION ST     | 10/18/2024    | P3   |
| С          | THEFT 3D SHOPLIFTING                       | 9200 N COLTON ST       | 10/18/2024    | P3   |
| С          | THEFT 3D SHOPLIFTING                       | 9200 N NEVADA ST       | 10/18/2024    | P1   |
| С          | THEFT 3D SHOPLIFTING                       | 9200 N COLTON ST       | 10/19/2024    | P4   |
| С          | THEFT OF MOTOR VEHICLE                     | 900 E SHARPSBURG AVE   | 10/14/2024    | P4   |
| Α          | THEFT OF MOTOR VEHICLE                     | 1100 E COZZA DR        | 10/14/2024    | P4   |
| Α          | THEFT OF MOTOR VEHICLE                     | 1000 E SHARPSBURG AVE  | 10/14/2024    | Р3   |
| Α          | THEFT OF MOTOR VEHICLE                     | 800 E LYONS AVE        | 10/14/2024    | Р3   |
| С          | THEFT OF MOTOR VEHICLE                     | 800 E LYONS AVE        | 10/16/2024    | P4   |
| <u>SPB</u> | <u>3WH</u>                                 |                        |               |      |
| С          | RESIDENTIAL BURGLARY                       | 5300 N PITTSBURG ST    | 10/18/2024    | P4   |
| С          | THEFT 3D VEHICLE PARTS AND ACCESSORIES     | 1600 E WELLESLEY AVE   | 10/19/2024    | P3   |
|            |                                            |                        |               |      |