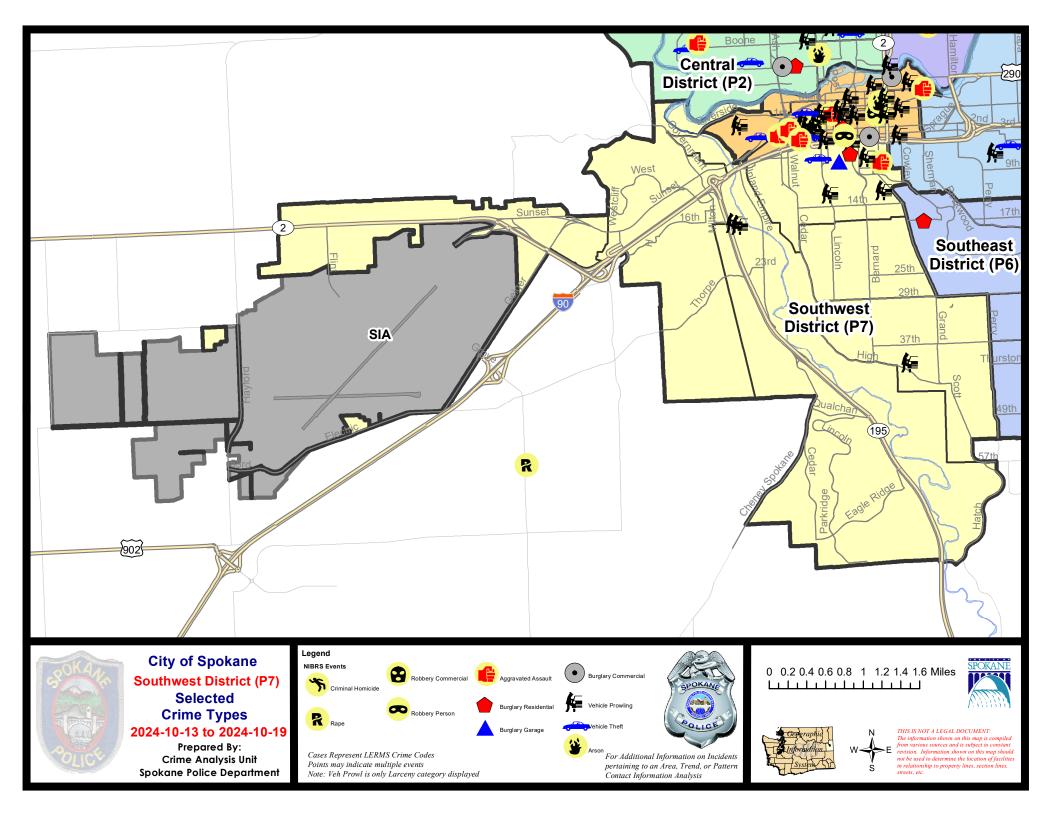

| 9/                         | /22/2024 -                  | - 10/19/2024<br>- 10/19/2024<br>- 10/19/2024 | Prior 28                    | oay Period<br>Day Perio<br>D Period: |                                                              | 10/6/2024 -<br>8/25/2024 -<br>1/1/2023 - |                                   |                                                           |

Prepared by SPD Crime Analysis Office - Monday, October 21, 2024

NOTE: SPD moved from UCR to the NIBRS reporting standard on 10/4/16 following the transition to a new RMS System. Numbers on CompStat reports prior to this date should not be used as a comparison to those on this report. Additional info on these reporting standards can be found on the FBI website: https://ucr.fbi.gov/nibrs-overview





### SE - Southwest District (P7)



| A/C | Offense Statute                        | <u>Address</u>           | Reported Date | <u>Dist</u> |
|-----|----------------------------------------|--------------------------|---------------|-------------|
| SPC | <u>7CH</u>                             |                          |               |             |
| С   | ASSAULT OF A CHILD 2D                  | 100 W 8TH AVE            | 10/13/2024    | P5          |
| С   | BURGLARY 2D GARAGE                     | 700 W 7TH AVE            | 10/16/2024    | P7          |
| С   | RESIDENTIAL BURGLARY                   | 500 W 6TH AVE            | 10/17/2024    | P6          |
| С   | THEFT 3D ALL OTHER                     | 1400 W 12TH AVE          | 10/15/2024    | P7          |
| С   | THEFT 3D ALL