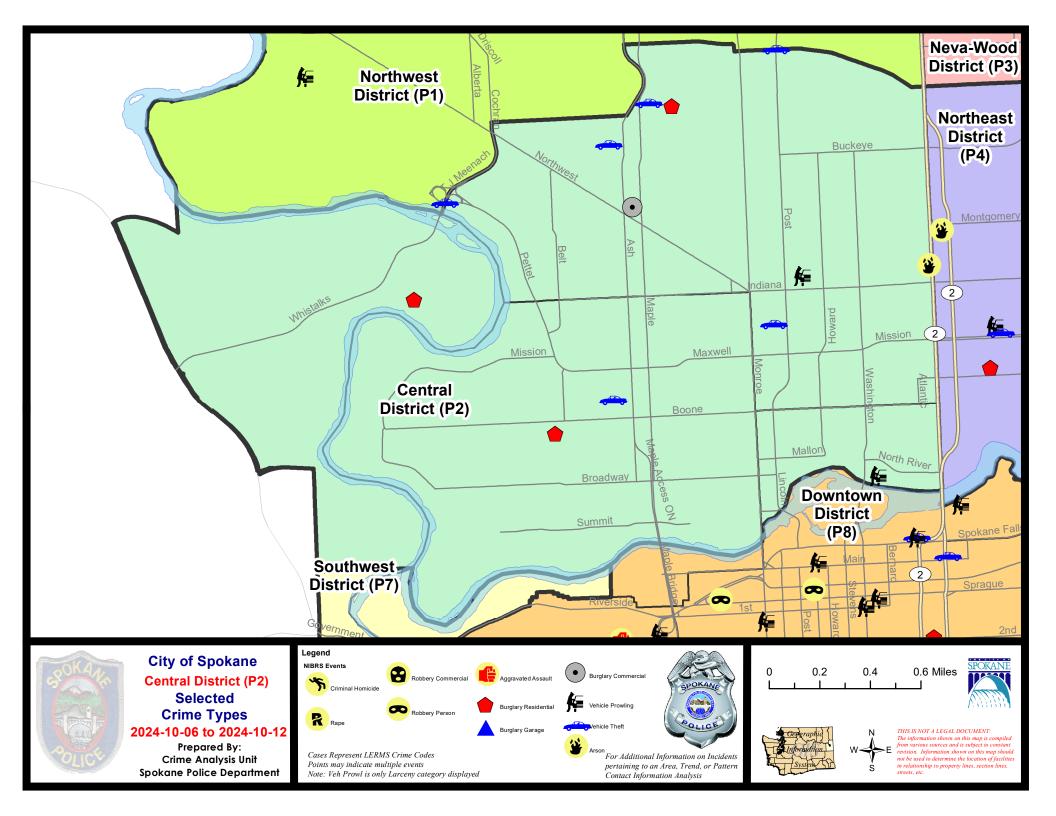

### NW - North Central District (P2)

| Violent C     | gories (Part 1 Selected)    | 7 Da<br>Current | y Comparis | son        | 00 D      |           |         |             |            |          |
|---------------|-----------------------------|-----------------|------------|------------|-----------|-----------|---------|-------------|------------|----------|
| Violent C     | gories (Part 1 Selected)    | Current         |            |            | 28 Da     | ay Compar | rison   | YTI         | D Comparis | on       |
| R             |                             |                 | Prior      | Percent    | Current   | Prior     | Percent | Current     | Prior      | Percent  |
|               | Criminal Homicide           | 0               | 0          |            | 0         | 0         |         | 0           | 2          | -100.00% |
| R             | Rape                        | 1               | 0          |            | 1         | 1         | 0.00%   | 20          | 28         | -28.57%  |
|               | Robbery - Commercial        | 0               | 1          | -100.00%   | 3         | 1         | 200.00% | 15          | 13         | 15.38%   |
|               | Robbery - Person            | 0               | 2          | -100.00%   | 2         | 3         | -33.33% | 22          | 15         | 46.67%   |
|               | Aggravated Assault - Non DV | 0               | 1          | -100.00%   | 7         | 9         | -22.22% | 58          | 53         | 9.43%    |
| А             | Aggravated Assault - DV     | 0               | 1          | -100.00%   | 1         | 2         | -50.00% | 37          | 37         | 0.00%    |
|               | Violent Total:              | 1               | 5          | -80.00%    | 14        | 16        | -12.50% | 152         | 148        | 2.70%    |
| Property B    | Burglary - Residential      | 3               | 1          | 200.00%    | 4         | 8         | -50.00% | 84          | 90         | -6.67%   |
| В             | Burglary Garage             | 0               | 1          | -100.00%   | 7         | 6         | 16.67%  | 45          | 46         | -2.17%   |
| В             | Burglary Commercial         | 1               | 1          | 0.00%      | 8         | 7         | 14.29%  | 53          | 78         | -32.05%  |
| L             | arceny                      | 16              | 25         | -36.00%    | 89        | 93        | -4.30%  | 976         | 863        | 13.09%   |
| V             | /ehicle Theft               | 6               | 1          | 500.00%    | 19        | 17        | 11.76%  | 170         | 202        | -15.84%  |
| A             | Arson                       | 1               | 0          |            | 3         | 8         | -62.50% | 30          | 10         | 200.00%  |
|               | Property Total:             | 27              | 29         | -6.90%     | 130       | 139       | -6.47%  | 1358        | 1289       | 5.35%    |
| Preliminary I | Part 1 Crime Totals:        | 28              | 34         | -17.65%    | 144       | 155       | -7.10%  | 1510        | 1437       | 5.08%    |
| c             | Current 7 Day Period:       | 10              | )/6/2024 - | 10/12/2024 | Prior 7 D | ay Period | :       | 9/29/2024 - | 10/5/2024  | ·        |
| c             | Current 28 Day Period:      | 9/              | 15/2024 -  | 10/12/2024 | Prior 28  | Day Perio | d:      | 8/18/2024 - | 9/14/2024  |          |
| c             | Current YTD Day Period:     | 1               | /1/2024 -  | 10/12/2024 | Prior YTI | D Period: |         | 1/1/2023 -  | 10/12/202  | 3        |

### 10/6/2024 TO 10/12/2024

Ρ1

| <u>A/C</u> | Offense Statute                        | Address                      | Reported Date | <u>Dist</u> |
|------------|----------------------------------------|------------------------------|---------------|-------------|
| <u>SPA</u> | 2EG                                    |                              |               |             |
| С          | ARSON 2D                               | 2000 N DIVISION ST           | 10/9/2024     | P2          |
| С          | BURGLARY 2D COMMERCIAL                 | 1600 W NORTHWEST BLVD        | 10/8/2024     | P1          |
| С          | RESIDENTIAL BURGLARY                   | 3000 N CEDAR ST              | 10/6/2024     | P1          |
| С          | THEFT 2D FROM MOTOR VEHICLE            | 700 W SHANNON AVE            | 10/8/2024     | P1          |
| С          | THEFT 3D ALL OTHER                     | 1100 W CARLISLE AVE          | 10/11/2024    | P2          |
| С          | THEFT 3D ALL OTHER                     | N POST ST / W CORA AVE       | 10/12/2024    | P4          |
| С          | THEFT 3D ALL OTHER                     | 1900 W INDIANA AVE           | 10/8/2024     |             |
| С          | THEFT 3D ALL OTHER                     | N HOWARD ST / W INDIANA AVE  | 10/8/2024     |             |
| С          | THEFT 3D FROM BUILDING                 | 2600 N WALNUT ST             | 10/8/2024     | P2          |
| С          | THEFT 3D SHOPLIFTING                   | 3200 N MONROE ST             | 10/10/2024    | P1          |
| С          | THEFT 3D VEHICLE PARTS AND ACCESSORIES | 1100 W SHANNON AVE           | 10/9/2024     | P2          |
| С          | THEFT OF MOTOR VEHICLE                 | 1500 W EUCLID AVE            | 10/6/2024     | P1          |
| С          | THEFT OF MOTOR VEHICLE                 | W DOWNRIVER DR / N PETTET DR | 10/6/2024     | P1          |
| С          | THEFT OF MOTOR VEHICLE                 | 1700 W GRACE AVE             | 10/7/2024     | P1          |
| С          | THEFT OF MOTOR VEHICLE                 | 800 W AUGUSTA AVE            | 10/9/2024     | P1          |
| С          | THEFT OF MOTOR VEHICLE                 | N POST ST / W CORA AVE       | 10/12/2024    | P4          |
| <u>SPA</u> | <u>2RS</u>                             |                              |               |             |
| С          | THEFT 3D ALL OTHER                     | 900 N MONROE ST              | 10/9/2024     | P2          |
| С          | THEFT 3D FROM MOTOR VEHICLE            | 300 W NORTH RIVER DR         | 10/12/2024    | P2          |
| <u>SPA</u> | <u>2WC</u>                             |                              |               |             |
| С          | RAPE 2D ORAL/ANAL OR SAME SEX          |                              | 10/9/2024     | P8          |
| С          | RESIDENTIAL BURGLARY                   | 2100 W GARDNER AVE           | 10/11/2024    | P1          |
| С          | THEFT 2D FROM BUILDING                 | 1700 N MONROE ST             | 10/6/2024     | P1          |
| С          | THEFT 3D SHOPLIFTING                   | 1100 N MONROE ST             | 10/7/2024     | P1          |
| С          | THEFT 3D SHOPLIFTING                   | 1100 N MONROE ST             | 10/7/2024     | P2          |
| С          | THEFT 3D SHOPLIFTING                   | 1000 W SUMMIT PKWY           | 10/8/2024     | P1          |
| С          | THEFT 3D VEHICLE PARTS AND ACCESSORIES | 2300 W GARDNER AVE           | 10/10/2024    | P1          |
| С          | THEFT 3D VEHICLE PARTS AND ACCESSORIES | 2200 W MILFORD PL            | 10/10/2024    | P2          |
| А          | THEFT OF MOTOR VEHICLE                 | 1800 W SHARP AVE             | 10/7/2024     | P2          |
| <u>Spa</u> | <u>2WH</u>                             |                              |               |             |
| _          |                                        |                              |               |             |

RESIDENTIAL BURGLARY 1900 N HOLY NAMES CT 10/10/2024 С