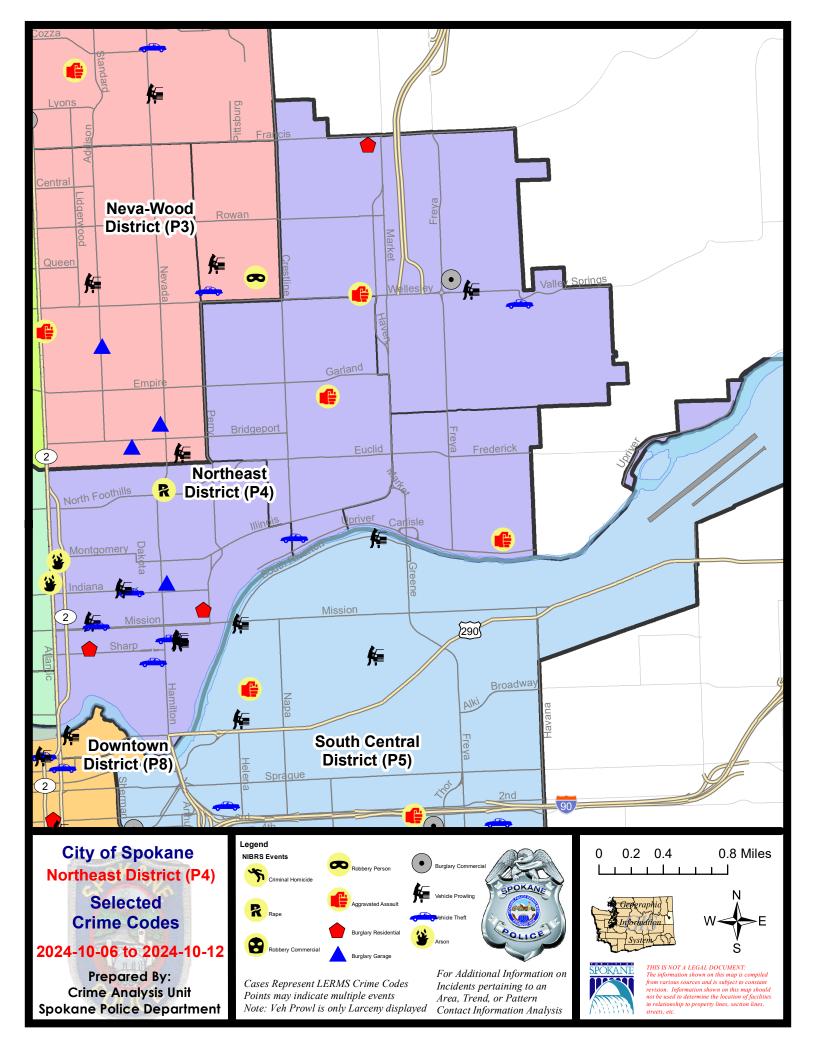

### NE - Northeast District (P4)

|           |                                                                                                                                 | 7 Da                       | ay Compari                  | son                                    | 28 Da                          | ay Compa                             | rison                                                      | YT                                       | D Comparis                         | on                                                          |
|-----------|---------------------------------------------------------------------------------------------------------------------------------|----------------------------|-----------------------------|----------------------------------------|--------------------------------|--------------------------------------|------------------------------------------------------------|------------------------------------------|------------------------------------|-------------------------------------------------------------|
| NIBRS Ca  | ategories (Part 1 Selected)                                                                                                     | Current                    | Prior                       | Percent                                | Current                        | Prior                                | Percent                                                    | Current                                  | Prior                              | Percent                                                     |
| Violent   | Criminal Homicide<br>Rape<br>Robbery - Commercial<br>Robbery - Person<br>Aggravated Assault - Non DV<br>Aggravated Assault - DV | 0<br>1<br>0<br>0<br>1<br>2 | 1<br>0<br>0<br>0<br>3<br>1  | -100.00%                               | 1<br>4<br>0<br>1<br>6<br>5     | 0<br>4<br>1<br>3<br>5<br>3           | 0.00%<br>-100.00%<br>-66.67%<br>20.00%<br>66.67%           | 4<br>25<br>15<br>23<br>72<br>52          | 3<br>24<br>15<br>34<br>93<br>44    | 33.33%<br>4.17%<br>0.00%<br>-32.35%<br>-22.58%<br>18.18%    |
|           | Violent Total:                                                                                                                  | 4                          | 5                           | -20.00%                                | 17                             | 16                                   | 6.25%                                                      | 191                                      | 213                                | -10.33%                                                     |
| Property  | Burglary - Residential<br>Burglary Garage<br>Burglary Commercial<br>Larceny<br>Vehicle Theft<br>Arson                           | 3<br>1<br>26<br>6<br>1     | 2<br>0<br>2<br>31<br>4<br>1 | 50.00%<br>-50.00%<br>-16.13%<br>50.00% | 14<br>1<br>7<br>115<br>20<br>2 | 10<br>8<br>4<br>116<br>18<br>1       | 40.00%<br>-87.50%<br>75.00%<br>-0.86%<br>11.11%<br>100.00% | 80<br>36<br>64<br>950<br>174<br>15       | 134<br>45<br>49<br>941<br>242<br>7 | -40.30%<br>-20.00%<br>30.61%<br>0.96%<br>-28.10%<br>114.29% |
|           | Property Total:                                                                                                                 | 38                         | 40                          | -5.00%                                 | 159                            | 157                                  | 1.27%                                                      | 1319                                     | 1418                               | -6.98%                                                      |
| Prelimina | ry Part 1 Crime Totals:                                                                                                         | 42                         | 45                          | -6.67%                                 | 176                            | 173                                  | 1.73%                                                      | 1510                                     | 1631                               | -7.42%                                                      |
|           | Current 7 Day Period:<br>Current 28 Day Period:<br>Current YTD Day Period:                                                      | 9/                         | 15/2024 -                   | 10/12/2024<br>10/12/2024<br>10/12/2024 | Prior 28                       | Day Period<br>Day Perio<br>D Period: |                                                            | 9/29/2024 -<br>8/18/2024 -<br>1/1/2023 - | 9/14/2024                          | ļ                                                           |

### NE - Northeast District (P4)

### 10/6/2024 TO 10/12/2024

| <u>A/C</u> | Offense Statute             | Address                       | Reported Date | <u>Dist</u> |
|------------|-----------------------------|-------------------------------|---------------|-------------|
| <u>SPB</u> | 34 <b>BE</b>                |                               |               |             |
| С          | ASSAULT 4D WEAPON           | 3700 N COOK ST                | 10/12/2024    | P4          |
| С          | THEFT 3D ALL OTHER          | 1900 E LIBERTY AVE            | 10/12/2024    | P4          |
| С          | THEFT 3D ALL OTHER          | 1900 E LIBERTY AVE            | 10/12/2024    | P4          |
| С          | THEFT 3D FROM BUILDING      | 4100 N REGAL ST               | 10/7/2024     | P4          |
| С          | THEFT OF MOTOR VEHICLE      | 2100 E NORTH CRESCENT AVE     | 10/7/2024     | P4          |
| <u>SPB</u> | <u>34HI</u>                 |                               |               |             |
| С          | ASSAULT 2D                  | 4700 N REGAL ST               | 10/6/2024     | P4          |
| С          | BURGLARY 2D COMMERCIAL      | 3600 E BROAD AVE              | 10/8/2024     | P4          |
| С          | RESIDENTIAL BURGLARY        | 2900 E DECATUR AVE            | 10/9/2024     | P4          |
| С          | THEFT 3D FROM MOTOR VEHICLE | 3800 E WELLESLEY AVE          | 10/7/2024     | P4          |
| С          | THEFT OF MOTOR VEHICLE      | 4300 E PRINCETON AVE          | 10/9/2024     | P4          |
| <u>SPB</u> | 4LO                         |                               |               |             |
| С          | ARSON 2D                    | 0 E MONTGOMERY AVE            | 10/8/2024     | P4          |
| С          | BURGLARY 2D GARAGE          | 900 E BALDWIN AVE             | 10/8/2024     | P4          |
| С          | MAIL THEFT                  | 900 E BOONE AVE               | 10/10/2024    | P4          |
| С          | MAIL THEFT                  | 900 E NORTH FOOTHILLS DR      | 10/10/2024    | P4          |
| С          | MAIL THEFT                  | 900 E NORTH FOOTHILLS DR      | 10/12/2024    | P4          |
| С          | RAPE 2D                     |                               | 10/11/2024    | P4          |
| С          | RESIDENTIAL BURGLARY        | 1300 N LIDGERWOOD ST          | 10/8/2024     | P4          |
| С          | RESIDENTIAL BURGLARY        | 1200 E AUGUSTA AVE            | 10/11/2024    | P4          |
| С          | THEFT 2D ALL OTHER          | E BOONE AVE / N CINCINNATI ST | 10/7/2024     | P4          |
| С          | THEFT 2D ALL OTHER          | E INDIANA AVE / N HAMILTON ST | 10/10/2024    | P4          |
| С          | THEFT 2D FROM BUILDING      | 600 E CATALDO AVE             | 10/10/2024    | P2          |
| С          | THEFT 2D FROM BUILDING      | 500 E BOONE AVE               | 10/11/2024    | P4          |
| С          | THEFT 3D ALL OTHER          | 2100 N ADDISON ST             | 10/6/2024     | P4          |
| С          | THEFT 3D ALL OTHER          | 500 E BALDWIN AVE             | 10/9/2024     | P3          |
| С          | THEFT 3D ALL OTHER          | 1000 E INDIANA AVE            | 10/7/2024     |             |
| С          | THEFT 3D ALL OTHER          | 2600 N HAMILTON ST            | 10/9/2024     |             |
| С          | THEFT 3D FROM MOTOR VEHICLE | 500 E INDIANA AVE             | 10/7/2024     | P4          |
| А          | THEFT 3D FROM MOTOR VEHICLE | 1000 E SINTO AVE              | 10/7/2024     | P4          |
| С          | THEFT 3D FROM MOTOR VEHICLE | 1600 N LIDGERWOOD ST          | 10/12/2024    | P4          |
| С          | THEFT 3D FROM MOTOR VEHICLE | 1000 E SINTO AVE              | 10/7/2024     |             |
| С          | THEFT 3D SHOPLIFTING        | 1500 E ILLINOIS AVE           | 10/10/2024    | P4          |
| С          | THEFT 3D SHOPLIFTING        | 900 E MISSION AVE             | 10/11/2024    | P4          |
| С          | THEFT 3D SHOPLIFTING        | 900 E MISSION AVE             | 10/11/2024    | P4          |
| С          | THEFT 3D SHOPLIFTING        | 1500 E ILLINOIS AVE           | 10/12/2024    | P4          |
| С          | THEFT 3D SHOPLIFTING        | 900 E MISSION AVE             | 10/12/2024    | P4          |

For protection of victim privacy, the entire address on sexual assault crimes has been redacted.

| <u>A/C</u> | Offense Statute        | Address                       | Reported Date | <u>Dist</u> |
|------------|------------------------|-------------------------------|---------------|-------------|
| С          | THEFT OF MOTOR VEHICLE | E BOONE AVE / N CINCINNATI ST | 10/7/2024     | P4          |
| С          | THEFT OF MOTOR VEHICLE | 900 E SINTO AVE               | 10/7/2024     | P6          |
| С          | THEFT OF MOTOR VEHICLE | 600 E INDIANA AVE             | 10/10/2024    | P4          |
| Α          | THEFT OF MOTOR VEHICLE | 300 E MISSION AVE             | 10/11/2024    | P4          |
| <u>SPB</u> | 4 <b>MI</b>            |                               |               |             |
| С          | ASSAULT OF A CHILD 2D  | 4000 E ERMINA AVE             | 10/11/2024    | P4          |
| С          | MAIL THEFT             | 3100 E MARIETTA AVE           | 10/7/2024     | P4          |
| С          | THEFT 3D ALL OTHER     | 2600 N MARKET ST              | 10/12/2024    |             |