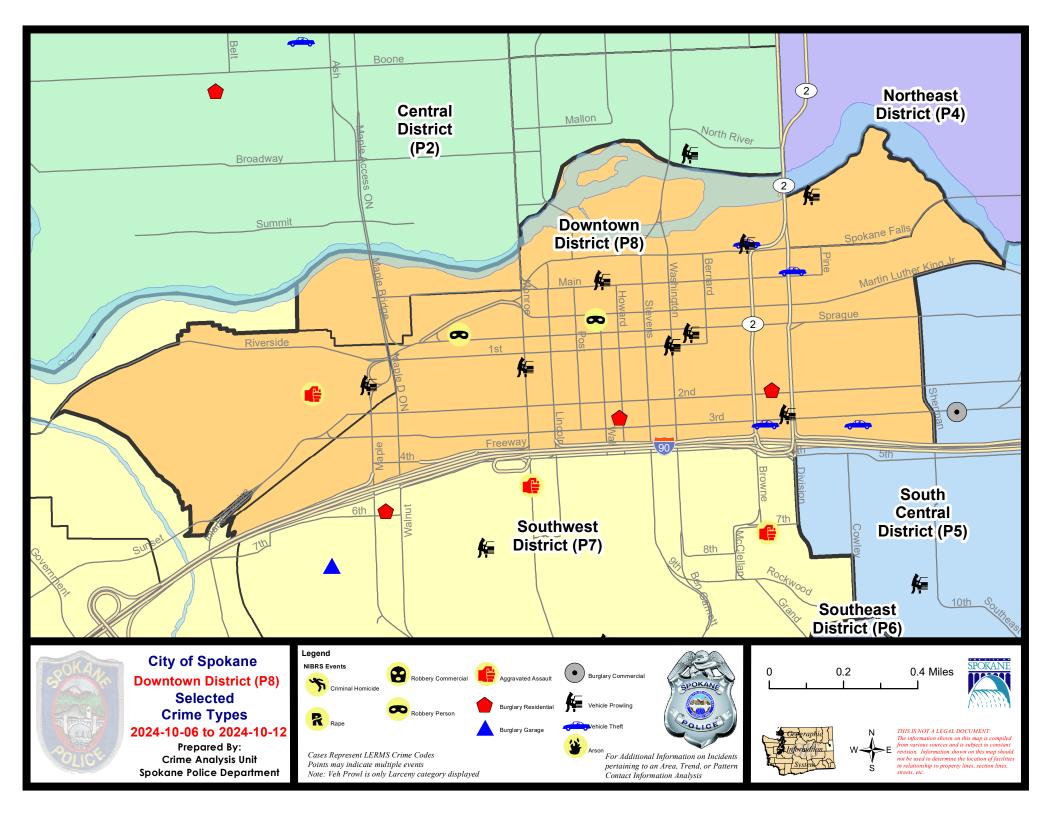

iew

This chart represents Preliminary counts of selected crime categories from Police Case Reports. Full statistical analysis to determine the confidence level of this data has not been performed. The % change columns on the preliminary counts differ from the percentage change on the NIBRS crime report, sometimes significantly. The CompStat report is designed for operational use and includes only selected NIBRS categories and coding less complex than full NIBRS rules. Official statistics for these and other NIBRS categories can be found on WASPC & FBI websites once available.



Note: On 1/8/23 boundary changes incorporated portions of P7 into the Downtown Precinct (SPD8BA and SPD8PV); Consequently activity in P8 will appear higher if compared to printed CompStat reports prior to 1/8/23



### SW - Downtown District (P8)

### 10/6/2024 TO 10/12/2024



| <u>A/C</u> | Offense Statute             | Address                            | Reported Date | <u>Dist</u> |
|------------|-----------------------------|------------------------------------|---------------|-------------|
| <u>SPC</u> | 28BA                        |                                    |               |             |
| С          | ASSAULT 2D                  | 1800 W PACIFIC AVE                 | 10/6/2024     | P8          |
| С          | THEFT 3D ALL OTHER          | 400 S COEUR D ALENE ST             | 10/9/2024     | P8          |
| С          | THEFT 3D ALL OTHER          | 2200 W PACIFIC AVE                 | 10/6/2024     |             |
| А          | THEFT 3D FROM MOTOR VEHICLE | 1600 W PACIFIC AV