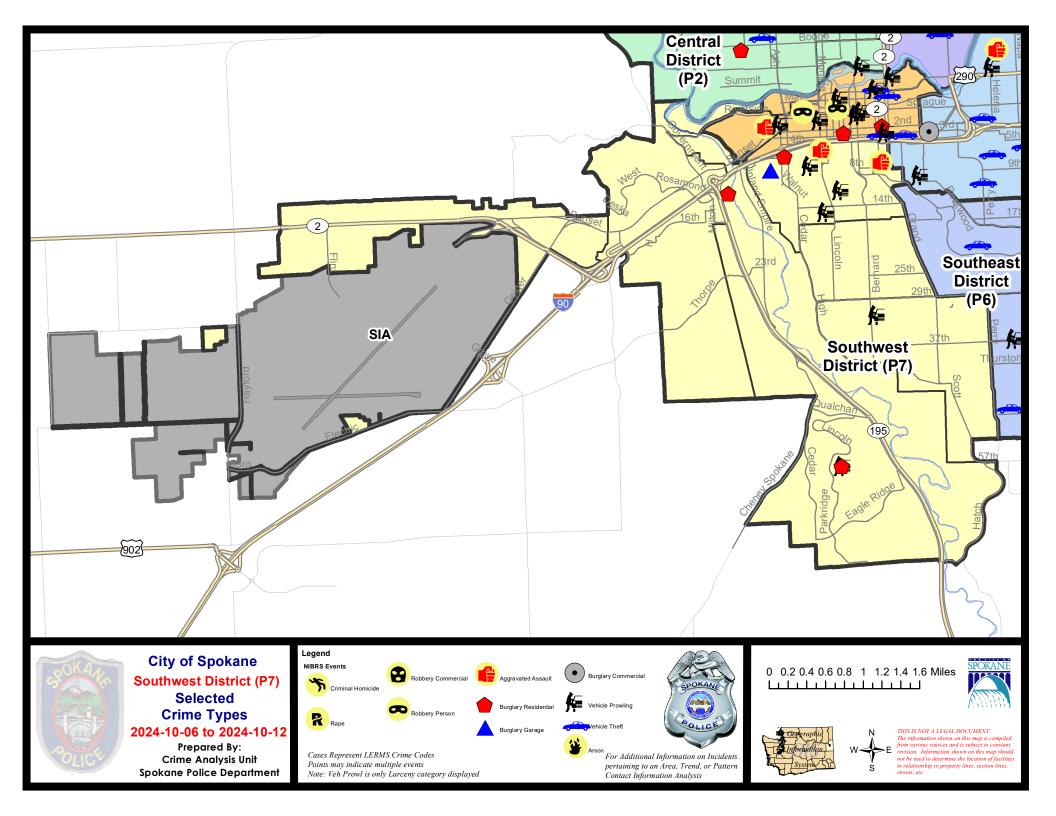

Note: On 1/8/23 boundary changes incorporated portions of P7 into the Downtown Precinct (SPD8BA and SPD8PV); Consequently activity in P7 will appear lower if compared to printed CompStat reports prior to 1/8/23