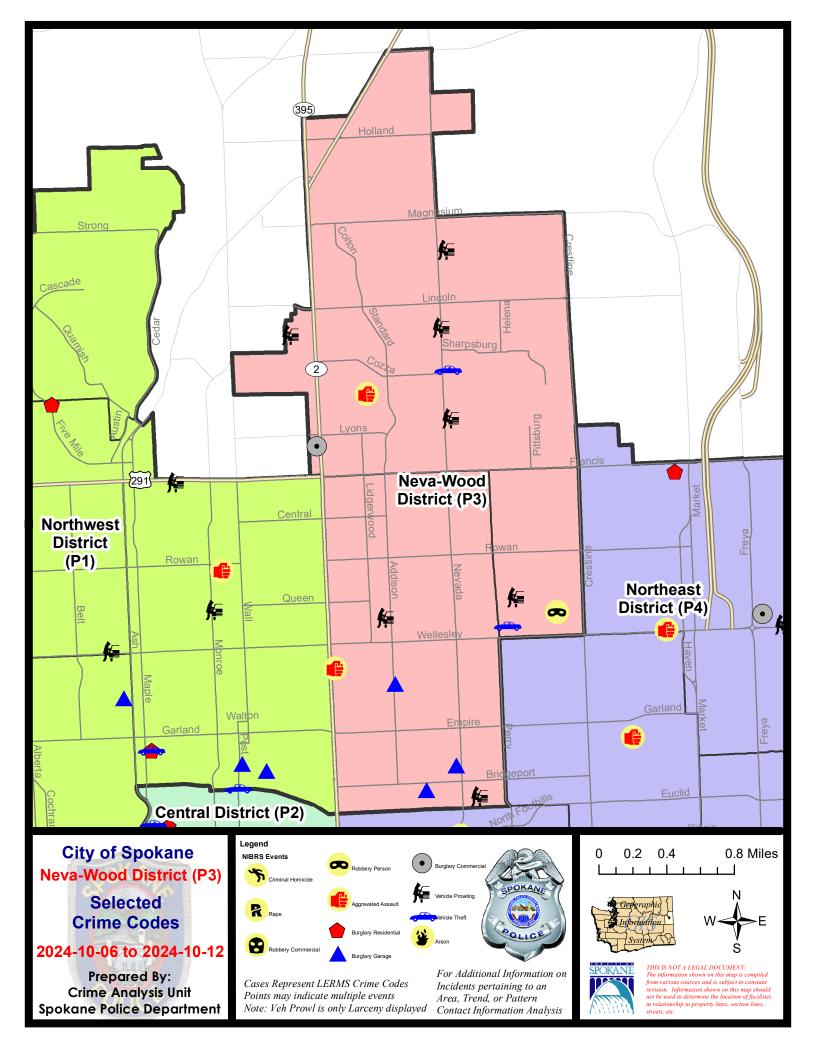

### NE - Neva-Wood District (P3)

|           |                                          | 7 Da    | ay Comparis | son        | 28 Da     | ay Compai | rison              | YT          | D Comparis  | on                 |
|-----------|------------------------------------------|---------|-------------|------------|-----------|-----------|--------------------|-------------|-------------|--------------------|
| NIBRS Ca  | tegories (Part 1 Selected)               | Current | Prior       | Percent    | Current   | Prior     | Percent            | Current     | Prior       | Percent            |
| Violent   | Criminal Homicide                        | 0       | 0           |            | 0         | 0         |                    | 1           | 3           | -66.67%            |
|           | Rape<br>Robbery - Commercial             | 0       | 1           | -100.00%   | 1         | 1         | 0.00%              | 21<br>16    | 31<br>33    | -32.26%<br>-51.52% |
|           | Robbery - Commercial<br>Robbery - Person | 1       | 1           | 0.00%      | 2         | 4<br>5    |                    | 27          | 27          |                    |
|           | Aggravated Assault - Non DV              | 2       |             | 0.00%      | 7         | 10        | -60.00%<br>-30.00% | 65          | 62          | 0.00%<br>4.84%     |
|           | Aggravated Assault - DV                  | 0       | 3           | -100.00%   | 6         | 1         | 500.00%            | 49          | 64          | -23.44%            |
|           | Aggravated Abbaut DV                     |         |             | 100.0070   |           | <u> </u>  | 000.0070           |             |             | 20.4470            |
|           | Violent Total:                           | 3       | 6           | -50.00%    | 16        | 21        | -23.81%            | 179         | 220         | -18.64%            |
| Property  | Burglary - Residential                   | 0       | 0           |            | 3         | 8         | -62.50%            | 69          | 168         | -58.93%            |
|           | Burglary Garage                          | 3       | 3           | 0.00%      | 7         | 8         | -12.50%            | 61          | 90          | -32.22%            |
|           | Burglary Commercial                      | 1       | 3           | -66.67%    | 10        | 5         | 100.00%            | 79          | 124         | -36.29%            |
|           | Larceny                                  | 44      | 65          | -32.31%    | 193       | 150       | 28.67%             | 1509        | 1977        | -23.67%            |
|           | Vehicle Theft                            | 2       | 7           | -71.43%    | 21        | 17        | 23.53%             | 189         | 261         | -27.59%            |
|           | Arson                                    | 0       | 0           |            | 1         | 0         |                    | 5           | 16          | -68.75%            |
|           | Property Total:                          | 50      | 78          | -35.90%    | 235       | 188       | 25.00%             | 1912        | 2636        | -27.47%            |
| Prelimina | ry Part 1 Crime Totals:                  | 53      | 84          | -36.90%    | 251       | 209       | 20.10%             | 2091        | 2856        | -26.79%            |
|           | Current 7 Day Period:                    | 1(      | )/6/2024 -  | 10/12/2024 | Prior 7 D | ay Period | :                  | 9/29/2024 - | - 10/5/2024 | ļ                  |
|           | Current 28 Day Period:                   | 9/      | 15/2024 -   | 10/12/2024 | Prior 28  | Day Perio | d:                 | 8/18/2024 - | 9/14/2024   |                    |
|           | Current YTD Day Period:                  | 1       | 1/1/2024 -  | 10/12/2024 | Prior YT  | D Period: |                    | 1/1/2023 -  | 10/12/202   | :3                 |

### NE - Neva-Wood District (P3)

### 10/6/2024 TO 10/12/2024

| <u>A/C</u> | Offense Statute                        | Address                    | Reported Date | Dist |
|------------|----------------------------------------|----------------------------|---------------|------|
| <u>SPB</u> | <u>3NL</u>                             |                            |               |      |
| С          | ASSAULT 2D                             | 4400 N DIVISION ST         | 10/8/2024     | P1   |
| С          | BURGLARY 2D GARAGE                     | 600 E LIBERTY AVE          | 10/8/2024     | P3   |
| А          | BURGLARY 2D GARAGE                     | 4300 N ADDISON ST          | 10/9/2024     | P3   |
| С          | BURGLARY 2D GARAGE                     | 900 E GLASS AVE            | 10/11/2024    | P3   |
| С          | THEFT 2D FROM BUILDING                 | 4700 N DIVISION ST         | 10/6/2024     | P3   |
| С          | THEFT 2D FROM BUILDING                 | 600 E SANSON AVE           | 10/8/2024     | P3   |
| С          | THEFT 2D FROM BUILDING                 | 400 E BROAD AVE            | 10/12/2024    | P3   |
| С          | THEFT 3D ALL OTHER                     | 1200 E GARLAND AVE         | 10/7/2024     | P3   |
| С          | THEFT 3D ALL OTHER                     | 700 E RICH AVE             | 10/9/2024     | P3   |
| С          | THEFT 3D FROM BUILDING                 | 1200 E GARLAND AVE         | 10/9/2024     | P4   |
| С          | THEFT 3D FROM MOTOR VEHICLE            | 1100 E DALTON AVE          | 10/9/2024     | P4   |
| С          | THEFT 3D FROM MOTOR VEHICLE            | 400 E OLYMPIC AVE          | 10/9/2024     |      |
| С          | THEFT 3D SHOPLIFTING                   | 4700 N DIVISION ST         | 10/6/2024     |      |
| С          | THEFT 3D SHOPLIFTING                   | 4700 N DIVISION ST         | 10/8/2024     |      |
| С          | THEFT 3D SHOPLIFTING                   | 4700 N DIVISION ST         | 10/9/2024     |      |
| С          | THEFT 3D SHOPLIFTING                   | 4700 N DIVISION ST         | 10/10/2024    |      |
| С          | THEFT 3D SHOPLIFTING                   | 4700 N DIVISION ST         | 10/11/2024    |      |
| С          | THEFT 3D SHOPLIFTING                   | 4700 N DIVISION ST         | 10/11/2024    |      |
| С          | THEFT 3D VEHICLE PARTS AND ACCESSORIES | 1100 E DALTON AVE          | 10/9/2024     | P4   |
| <u>SPB</u> | <u>3SH</u>                             |                            |               |      |
| С          | ASSAULT 2D                             | 7000 N COLTON ST           | 10/8/2024     | P4   |
| С          | BURGLARY 2D COMMERCIAL                 | 6500 N DIVISION ST         | 10/9/2024     | P1   |
| С          | THEFT 1D FROM MOTOR VEHICLE            | 6800 N NEVADA ST           | 10/10/2024    | P3   |
| С          | THEFT 2D ALL OTHER                     | 6600 N DIVISION ST         | 10/12/2024    | P4   |
| С          | THEFT 2D FROM BUILDING                 | 9200 N COLTON ST           | 10/9/2024     | P3   |
| С          | THEFT 2D FROM BUILDING                 | 1200 E WESTVIEW CT         | 10/10/2024    | P3   |
| С          | THEFT 2D FROM BUILDING                 | 1700 E LINCOLN RD          | 10/12/2024    | P3   |
| С          | THEFT 2D FROM MOTOR VEHICLE            | E CALKINS DR / N NEVADA ST | 10/12/2024    |      |
| С          | THEFT 3D ALL OTHER                     | 7000 N WISCOMB ST          | 10/7/2024     | P3   |
| С          | THEFT 3D ALL OTHER                     | 400 E MAGNESIUM RD         | 10/9/2024     |      |
| С          | THEFT 3D FROM BUILDING                 | 9400 N NEWPORT HWY         | 10/7/2024     | P3   |
| С          | THEFT 3D FROM MOTOR VEHICLE            | 8400 N NEVADA ST           | 10/6/2024     | P4   |
| С          | THEFT 3D FROM MOTOR VEHICLE            | 7600 N DIVISION ST         | 10/8/2024     | P4   |
| С          | THEFT 3D SHOPLIFTING                   | 9200 N COLTON ST           | 10/6/2024     | P4   |
| С          | THEFT 3D SHOPLIFTING                   | 9200 N NEVADA ST           | 10/7/2024     | P4   |
| С          | THEFT 3D SHOPLIFTING                   | 9200 N COLTON ST           | 10/7/2024     | P6   |
| С          | THEFT 3D SHOPLIFTING                   | 6500 N NEVADA ST           | 10/8/2024     | P4   |
| С          | THEFT 3D SHOPLIFTING                   | 9200 N COLTON ST           | 10/8/2024     | P4   |

For protection of victim privacy, the entire address on sexual assault crimes has been redacted.

| <u>A/C</u> | Offense Statute                        | Address                     | Reported Date | Dist |
|------------|----------------------------------------|-----------------------------|---------------|------|
| С          | THEFT 3D SHOPLIFTING                   | 9200 N COLTON ST            | 10/8/2024     | P4   |
| С          | THEFT 3D SHOPLIFTING                   | 9200 N COLTON ST            | 10/11/2024    | P4   |
| С          | THEFT 3D SHOPLIFTING                   | 9600 N NEWPORT HWY          | 10/11/2024    | P4   |
| С          | THEFT 3D SHOPLIFTING                   | 9200 N COLTON ST            | 10/12/2024    | P4   |
| С          | THEFT 3D SHOPLIFTING                   | 9200 N COLTON ST            | 10/12/2024    | P1   |
| С          | THEFT 3D SHOPLIFTING                   | 7700 N DIVISION ST          | 10/9/2024     |      |
| С          | THEFT 3D SHOPLIFTING                   | 9200 N NEVADA ST            | 10/11/2024    |      |
| С          | THEFT 3D SHOPLIFTING                   | 9100 N NEWPORT HWY          | 10/12/2024    |      |
| С          | THEFT 3D VEHICLE PARTS AND ACCESSORIES | 6800 N CINCINNATI ST        | 10/6/2024     | P4   |
| С          | THEFT 3D VEHICLE PARTS AND ACCESSORIES | 8500 N MAYFAIR ST           | 10/10/2024    | P3   |
| С          | THEFT 3D VEHICLE PARTS AND ACCESSORIES | 8700 N DIVISION ST          | 10/10/2024    | P4   |
| С          | THEFT OF MOTOR VEHICLE                 | 1000 E COZZA DR             | 10/11/2024    | P4   |
| <u>SPB</u> | <u>3WH</u>                             |                             |               |      |
| А          | ROBBERY 1D PERSON                      | 4900 N MAGNOLIA ST          | 10/11/2024    | P4   |
| С          | THEFT 2D FROM MOTOR VEHICLE            | 1500 E QUEEN AVE            | 10/10/2024    | P3   |
| С          | THEFT 3D ALL OTHER                     | N MAGNOLIA ST / E QUEEN AVE | 10/12/2024    | P4   |
| С          | THEFT OF MOTOR VEHICLE                 | 1400 E BROAD AVE            | 10/8/2024     | P3   |