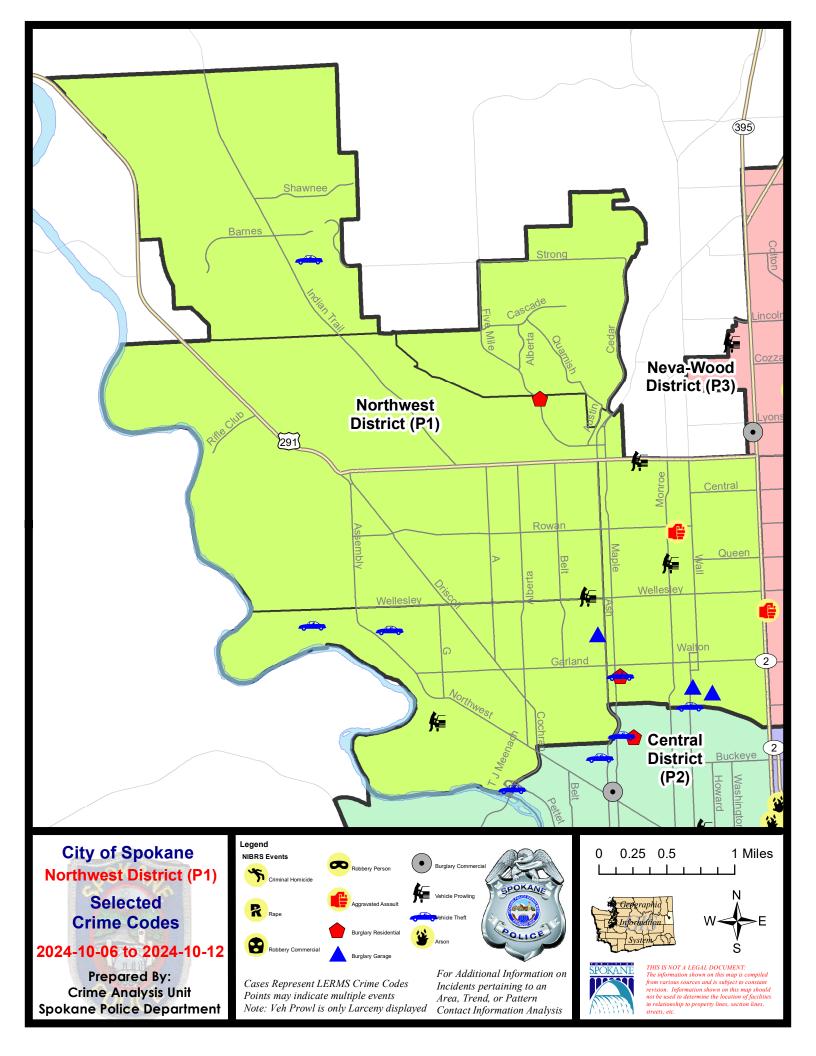

### 10/6/2024 TO 10/12/2024

| <u>A/C</u> | Offense Statute                        | <u>Address</u>             | Reported Date | Dist |
|------------|----------------------------------------|----------------------------|---------------|------|
| <u>SPA</u> | 1AD                                    |                            |               |      |
| С          | BURGLARY 2D GARAGE                     | 4200 N OAK ST              | 10/7/2024     | P1   |
| С          | THEFT 2D FROM MOTOR VEHICLE            | 3300 N PARK BLVD           | 10/9/2024     | P1   |
| С          | THEFT 3D ALL OTHER                     | 2800 W GRACE AVE           | 10/12/2024    | P1   |
| С          | THEFT OF MOTOR VEHICLE                 | 4000 W HEROY AVE           | 10/9/2024     | P1   |
| С          | THEFT OF MOTOR VEHICLE                 | 4900 W NORTHWEST BLVD      | 10/11/2024    | P1   |
| <u>SPA</u> | 1 <u>BS</u>                            |                            |               |      |
| С          | RESIDENTIAL BURGLARY                   | 7100 N FIVE MILE RD        | 10/12/2024    | P1   |
| <u>SPA</u> | 1FM                                    |                            |               |      |
| С          | THEFT 1D ALL OTHER                     | 2000 W WALKER AVE          | 10/11/2024    | P1   |
| <u>SPA</u> | <u>11T</u>                             |                            |               |      |
| С          | THEFT OF MOTOR VEHICLE                 | 4700 W LOWELL AVE          | 10/9/2024     | P1   |
| <u>SPA</u> | 1NH                                    |                            |               |      |
| С          | ASSAULT 1D                             | 5400 N LINCOLN ST          | 10/8/2024     | P1   |
| А          | BURGLARY 2D GARAGE                     | 700 W GORDON AVE           | 10/7/2024     | P1   |
| С          | BURGLARY 2D GARAGE                     | 500 W GLASS AVE            | 10/9/2024     | P1   |
| С          | RESIDENTIAL BURGLARY                   | 1500 W KIERNAN AVE         | 10/12/2024    | P1   |
| С          | THEFT 2D ALL OTHER                     | 1000 W PROVIDENCE AVE      | 10/11/2024    | P1   |
| С          | THEFT 3D FROM MOTOR VEHICLE            | 5000 N MONROE ST           | 10/7/2024     | P2   |
| С          | THEFT 3D FROM MOTOR VEHICLE            | 1200 W FRANCIS AVE         | 10/8/2024     | P1   |
| С          | THEFT 3D VEHICLE PARTS AND ACCESSORIES | 100 W AMHERST CT           | 10/12/2024    | P1   |
| С          | THEFT OF MOTOR VEHICLE                 | 1500 W KIERNAN AVE         | 10/12/2024    | P1   |
| <u>Spa</u> | INW                                    |                            |               |      |
| С          | THEFT 3D ALL OTHER                     | 5700 N ASSEMBLY ST         | 10/11/2024    | P1   |
| С          | THEFT 3D FROM BUILDING                 | 5400 N DRISCOLL UPPER BLVD | 10/11/2024    | P1   |
| С          | THEFT 3D FROM MOTOR VEHICLE            | 4700 N ELM ST              | 10/11/2024    | P1   |