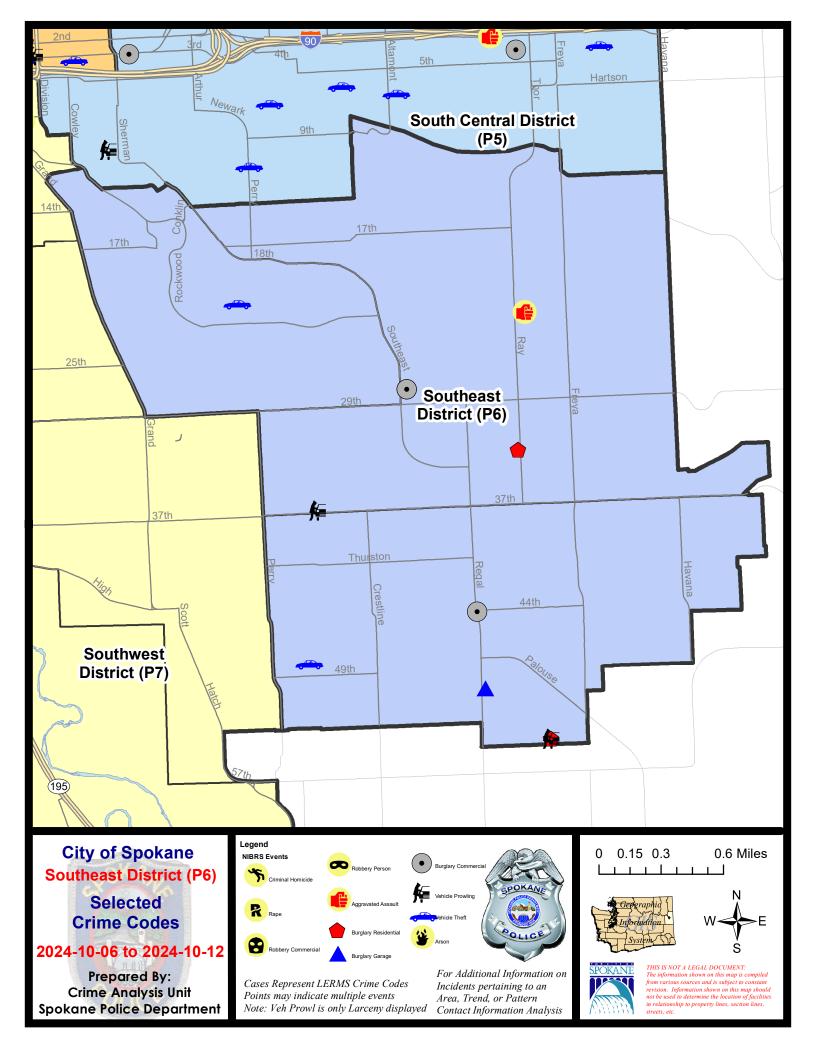

### SE - Southeast District (P6)

|           |                                                                                                                                 | 7 Da                        | y Comparis             | son                                    | 28 Da                       | ay Compai                           | rison                                        | YT                                       | D Comparis                        | on                                                         |
|-----------|---------------------------------------------------------------------------------------------------------------------------------|-----------------------------|------------------------|----------------------------------------|-----------------------------|-------------------------------------|----------------------------------------------|------------------------------------------|-----------------------------------|------------------------------------------------------------|
| NIBRS Ca  | ategories (Part 1 Selected)                                                                                                     | Current                     | Prior                  | Percent                                | Current                     | Prior                               | Percent                                      | Current                                  | Prior                             | Percent                                                    |
| Violent   | Criminal Homicide<br>Rape<br>Robbery - Commercial<br>Robbery - Person<br>Aggravated Assault - Non DV<br>Aggravated Assault - DV | 0<br>0<br>0<br>1<br>0       | 0<br>0<br>0<br>0<br>0  |                                        | 0<br>0<br>1<br>1<br>1       | 0<br>1<br>0<br>1<br>3<br>1          | -100.00%<br>-0.00%<br>-66.67%<br>0.00%       | 1<br>8<br>11<br>8<br>17<br>20            | 1<br>5<br>4<br>2<br>18<br>12      | 0.00%<br>60.00%<br>175.00%<br>300.00%<br>-5.56%<br>66.67%  |
|           | Violent Total:                                                                                                                  | 1                           | 0                      |                                        | 3                           | 6                                   | -50.00%                                      | 65                                       | 42                                | 54.76%                                                     |
| Property  | Burglary - Residential<br>Burglary Garage<br>Burglary Commercial<br>Larceny<br>Vehicle Theft<br>Arson                           | 2<br>1<br>3<br>18<br>2<br>0 | 2<br>0<br>15<br>1<br>0 | 0.00%                                  | 4<br>2<br>3<br>61<br>7<br>0 | 4<br>1<br>3<br>48<br>7<br>0         | 0.00%<br>100.00%<br>0.00%<br>27.08%<br>0.00% | 40<br>23<br>20<br>395<br>71<br>8         | 35<br>35<br>20<br>416<br>127<br>1 | 14.29%<br>-34.29%<br>0.00%<br>-5.05%<br>-44.09%<br>700.00% |
|           | Property Total:                                                                                                                 | 26                          | 18                     | 44.44%                                 | 77                          | 63                                  | 22.22%                                       | 557                                      | 634                               | -12.15%                                                    |
| Prelimina | ry Part 1 Crime Totals:                                                                                                         | 27                          | 18                     | 50.00%                                 | 80                          | 69                                  | 15.94%                                       | 622                                      | 676                               | -7.99%                                                     |
|           | Current 7 Day Period:<br>Current 28 Day Period:<br>Current YTD Day Period:                                                      | 9/                          | 15/2024 -              | 10/12/2024<br>10/12/2024<br>10/12/2024 | Prior 28                    | ay Period<br>Day Perio<br>D Period: |                                              | 9/29/2024 -<br>8/18/2024 -<br>1/1/2023 - | 9/14/2024                         | ļ                                                          |

### SE - Southeast District (P6)

### 10/6/2024 TO 10/12/2024

| <u>A/C</u> | Offense Statute                        | Address                 | Reported Date | <u>Dist</u> |
|------------|----------------------------------------|-------------------------|---------------|-------------|
| <u>SPC</u> | 6LH                                    |                         |               |             |
| С          | BURGLARY 2D COMMERCIAL                 | 2500 E 29TH AVE         | 10/12/2024    | P6          |
| С          | HARASSMENT FELONY WEAPON INVOLVED      | 3300 E 22ND AVE         | 10/8/2024     | P6          |
| С          | MAIL THEFT                             | 2400 E DEERWOOD CT      | 10/7/2024     | P6          |
| С          | MAIL THEFT                             | 3500 E 36TH AVE         | 10/8/2024     | P6          |
| А          | RESIDENTIAL BURGLARY                   | 3100 E 33RD AVE         | 10/10/2024    | P7          |
| С          | SHOPLIFTING BURGLARY                   | 2500 E 29TH AVE         | 10/12/2024    | P6          |
| С          | THEFT 2D ALL OTHER                     | 2900 E 36TH AVE         | 10/6/2024     | P6          |
| С          | THEFT 3D ALL OTHER                     | 2500 E 29TH AVE         | 10/12/2024    | P6          |
| С          | THEFT 3D FROM BUILDING                 | 2600 E 27TH AVE         | 10/9/2024     | P6          |
| С          | THEFT 3D FROM BUILDING                 | 2500 E 29TH AVE         | 10/9/2024     | P6          |
| С          | THEFT 3D FROM MOTOR VEHICLE            | 1800 E 37TH AVE         | 10/7/2024     | P6          |
| С          | THEFT 3D SHOPLIFTING                   | 2500 E 29TH AVE         | 10/9/2024     | P6          |
| С          | THEFT 3D SHOPLIFTING                   | 2500 E 29TH AVE         | 10/12/2024    | P6          |
| <u>SPC</u> | 6RW                                    |                         |               |             |
| С          | THEFT 3D ALL OTHER                     | 1200 E 26TH AVE         | 10/10/2024    | P6          |
| С          | THEFT 3D VEHICLE PARTS AND ACCESSORIES | 2600 S HATCH ST         | 10/8/2024     | P6          |
| С          | THEFT OF MOTOR VEHICLE                 | 1200 E OVERBLUFF RD     | 10/7/2024     | P6          |
| <u>SPC</u> | 6SG                                    |                         |               |             |
| С          | BURGLARY 1D GARAGE                     | 5000 S REGAL ST         | 10/8/2024     | P6          |
| С          | BURGLARY 2D COMMERCIAL                 | E 44TH AVE / S REGAL ST | 10/11/2024    | P6          |
| С          | MAIL THEFT                             | 5000 S REGAL ST         | 10/12/2024    | P6          |
| С          | RESIDENTIAL BURGLARY                   | 3300 E 55TH AVE         | 10/12/2024    | P6          |
| С          | THEFT 2D ALL OTHER                     | 4900 S REGAL ST         | 10/7/2024     | P6          |
| С          | THEFT 2D FROM MOTOR VEHICLE            | 3300 E 55TH AVE         | 10/10/2024    | P6          |
| С          | THEFT 3D ALL OTHER                     | 2200 E 45TH AVE         | 10/10/2024    | P6          |
| С          | THEFT 3D FROM BUILDING                 | 3300 E 55TH AVE         | 10/11/2024    | P6          |
| С          | THEFT 3D FROM BUILDING                 | 3300 E 55TH AVE         | 10/12/2024    | P6          |
| А          | THEFT 3D SHOPLIFTING                   | 4900 S REGAL ST         | 10/6/2024     | P6          |
| С          | THEFT OF MOTOR VEHICLE                 | 4700 S MADELIA ST       | 10/12/2024    | P7          |