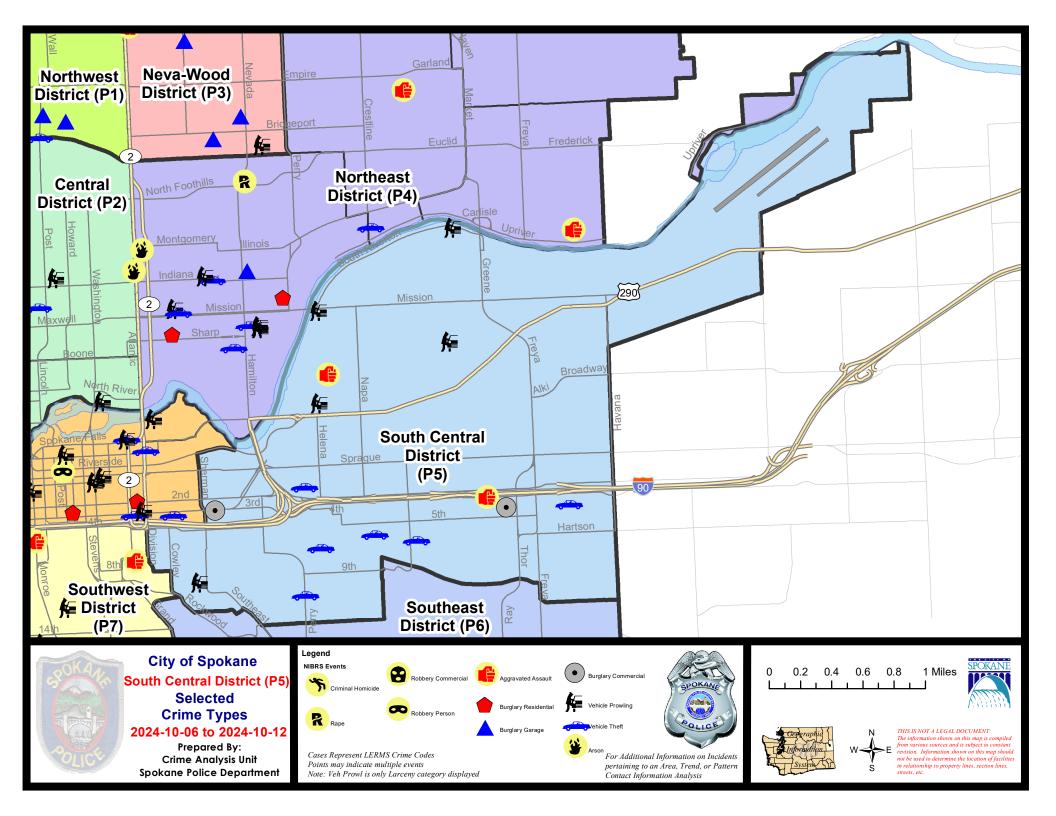

### SE - South Central District (P5)

|           |                             | 7 Da    | ay Compari | son        | 28 Da     | ay Compai | rison   | YT          | D Comparis | son      |
|-----------|-----------------------------|---------|------------|------------|-----------|-----------|---------|-------------|------------|----------|
| NIBRS Ca  | ategories (Part 1 Selected) | Current | Prior      | Percent    | Current   | Prior     | Percent | Current     | Prior      | Percent  |
| Violent   | Criminal Homicide           | 0       | 0          |            | 0         | 0         |         | 0           | 2          | -100.00% |
|           | Rape                        | 0       | 0          |            | 2         | 0         |         | 16          | 34         | -52.94%  |
|           | Robbery - Commercial        | 0       | 0          |            | 0         | 0         |         | 2           | 3          | -33.33%  |
|           | Robbery - Person            | 0       | 1          | -100.00%   | 2         | 2         | 0.00%   | 14          | 19         | -26.32%  |
|           | Aggravated Assault - Non DV | 2       | 1          | 100.00%    | 3         | 6         | -50.00% | 49          | 55         | -10.91%  |
|           | Aggravated Assault - DV     | 0       | 2          | -100.00%   | 3         | 8         | -62.50% | 42          | 43         | -2.33%   |
|           | Violent Total:              | 2       | 4          | -50.00%    | 10        | 16        | -37.50% | 123         | 156        | -21.15%  |
| Property  | Burglary - Residential      | 0       | 1          | -100.00%   | 4         | 11        | -63.64% | 57          | 48         | 18.75%   |
|           | Burglary Garage             | 0       | 0          |            | 2         | 1         | 100.00% | 30          | 42         | -28.57%  |
|           | Burglary Commercial         | 2       | 1          | 100.00%    | 4         | 4         | 0.00%   | 44          | 68         | -35.29%  |
|           | Larceny                     | 16      | 21         | -23.81%    | 67        | 62        | 8.06%   | 557         | 619        | -10.02%  |
|           | Vehicle Theft               | 6       | 2          | 200.00%    | 10        | 10        | 0.00%   | 77          | 135        | -42.96%  |
|           | Arson                       | 0       | 1          | -100.00%   | 3         | 4         | -25.00% | 18          | 9          | 100.00%  |
|           | Property Total:             | 24      | 26         | -7.69%     | 90        | 92        | -2.17%  | 783         | 921        | -14.98%  |
| Prelimina | ry Part 1 Crime Totals:     | 26      | 30         | -13.33%    | 100       | 108       | -7.41%  | 906         | 1077       | -15.88%  |
|           | Current 7 Day Period:       | 10      | 0/6/2024 - | 10/12/2024 | Prior 7 D | ay Period | :       | 9/29/2024 - | 10/5/2024  | ŀ        |
|           | Current 28 Day Period:      | 9/      | /15/2024 - | 10/12/2024 | Prior 28  | Day Perio | d:      | 8/18/2024 - | 9/14/2024  | ł        |
|           | Current YTD Day Period:     |         | 1/1/2024 - | 10/12/2024 | Prior YT  | D Period: |         | 1/1/2023 -  | 10/12/202  | 23       |
|           |                             |         |            |            |           |           |         |             |            |          |

### SE - South Central District (P5)

### 10/6/2024 TO 10/12/2024

| <u>A/C</u> | Offense Statute                        | Address                   | Reported Date | <u>Dist</u> |
|------------|----------------------------------------|---------------------------|---------------|-------------|
| <u>SPC</u> | <u>5EC</u>                             |                           |               |             |
| С          | BURGLARY 2D COMMERCIAL                 | 400 S THOR ST             | 10/8/2024     | P6          |
| С          | BURGLARY 2D COMMERCIAL                 | 600 E 3RD AVE             | 10/8/2024     | P6          |
| С          | HARASSMENT WEAPON INVOLVED             | E 3RD AVE / S GREENE ST   | 10/6/2024     | P6          |
| С          | THEFT 2D ALL OTHER                     | 600 S IVORY ST            | 10/10/2024    | P6          |
| С          | THEFT 2D FROM MOTOR VEHICLE            | 400 E 9TH AVE             | 10/9/2024     | P5          |
| С          | THEFT 3D FROM BUILDING                 | 1500 E RIVERSIDE AVE      | 10/10/2024    | P1          |
| С          | THEFT 3D FROM BUILDING                 | 4100 E 4TH AVE            | 10/11/2024    | P5          |
| С          | THEFT 3D SHOPLIFTING                   | 3600 E SPRAGUE AVE        | 10/9/2024     | P5          |
| С          | THEFT 3D VEHICLE PARTS AND ACCESSORIES | 200 S HAVANA ST           | 10/7/2024     | P5          |
| С          | THEFT OF MOTOR VEHICLE                 | 600 S HELENA ST           | 10/7/2024     | P1          |
| С          | THEFT OF MOTOR VEHICLE                 | 1400 E PACIFIC AVE        | 10/8/2024     | P6          |
| С          | THEFT OF MOTOR VEHICLE                 | 3900 E 4TH AVE            | 10/9/2024     | P6          |
| С          | THEFT OF MOTOR VEHICLE                 | 2000 E 6TH AVE            | 10/10/2024    | P6          |
| С          | THEFT OF MOTOR VEHICLE                 | 1100 S PERRY ST           | 10/10/2024    | P6          |
| С          | THEFT OF MOTOR VEHICLE                 | 2400 E HARTSON AVE        | 10/12/2024    | P6          |
| <u>SPC</u> | <u>5GP</u>                             |                           |               |             |
| С          | DRIVE BY SHOOTING                      | 1700 E MALLON AVE         | 10/6/2024     | P5          |
| С          | THEFT 1D FROM BUILDING                 | 1400 N GREENE ST          | 10/7/2024     | P5          |
| С          | THEFT 2D ALL OTHER                     | 2900 E AUGUSTA AVE        | 10/12/2024    | P5          |
| С          | THEFT 2D FROM MOTOR VEHICLE            | 2900 E SOUTH RIVERTON AVE | 10/8/2024     | P5          |
| С          | THEFT 2D FROM MOTOR VEHICLE            | 1100 N NELSON ST          | 10/8/2024     | P5          |
| С          | THEFT 3D ALL OTHER                     | 1900 E SINTO AVE          | 10/6/2024     | P5          |
| С          | THEFT 3D ALL OTHER                     | 1600 E SOUTH RIVERTON AVE | 10/7/2024     | P5          |
| С          | THEFT 3D ALL OTHER                     | 1600 E DESMET AVE         | 10/10/2024    | P5          |
| А          | THEFT 3D FROM MOTOR VEHICLE            | 1600 E MISSION AVE        | 10/8/2024     | P5          |
| А          | THEFT 3D FROM MOTOR VEHICLE            | 600 N HELENA ST           | 10/9/2024     | P5          |
| С          | THEFT 3D VEHICLE PARTS AND ACCESSORIES | 1800 N GREENE ST          | 10/9/2024     | P5          |
|            |                                        |                           |               |             |