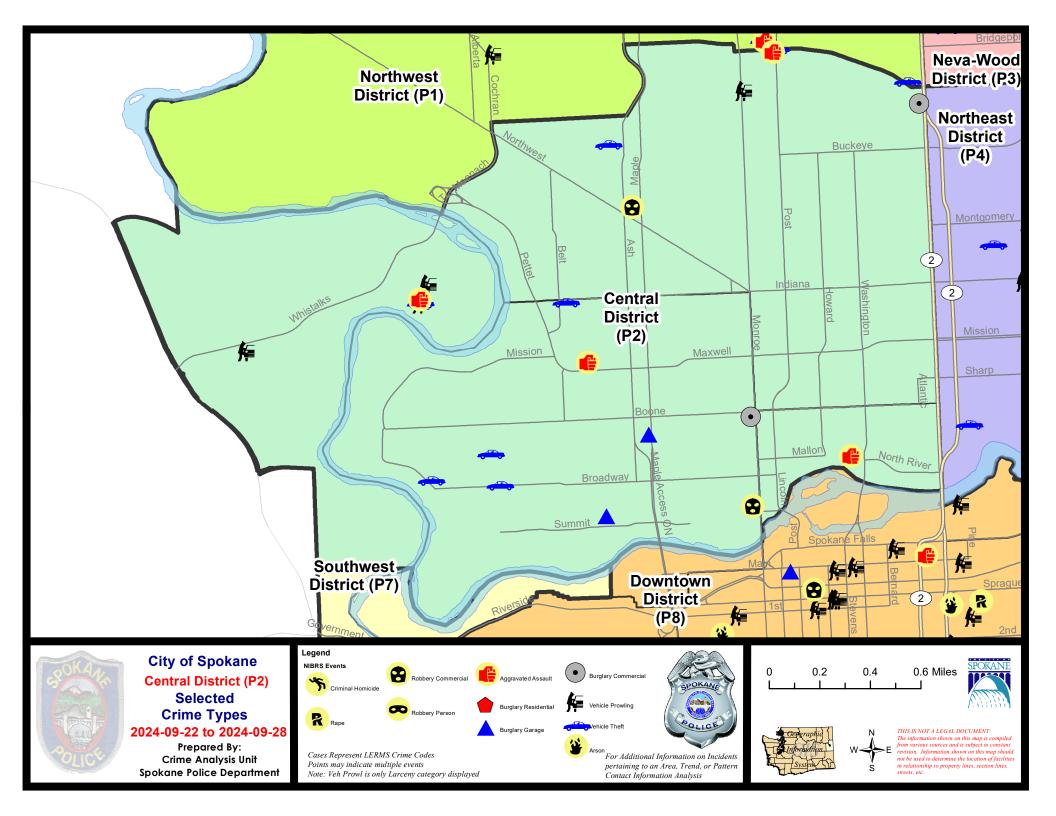

#### NW - Central District (P2)

#### 9/22/2024 TO 9/28/2024

| <u>A/C</u> | <u>Offense Statute</u>                 | Address                       | Reported Date | <u>Dist</u> |
|------------|----------------------------------------|-------------------------------|---------------|-------------|
| <u>Spa</u> | 2EG                                    |                               |               |             |
| С          | ASSAULT 1D                             | 3300 N POST ST                | 9/24/2024     | P1          |
| С          | BURGLARY 2D COMMERCIAL                 | 2900 N DIVISION ST            | 9/27/2024     | P1          |
| С          | BURGLARY 2D FENCED AREA                | 3100 N MONROE ST              | 9/26/2024     | P1          |
| С          | MAIL THEFT                             | 2900 N HEMLOCK ST             | 9/23/2024     | P2          |
| А          | SHOPLIFTING USE FORCE TO FLEE ROBBERY  | 1600 W NORTHWEST BLVD         | 9/28/2024     | P1          |
| С          | THEFT 3D ALL OTHER                     | 1900 N ASH ST                 | 9/24/2024     | P1          |
| С          | THEFT 3D ALL OTHER                     | 3300 N POST ST                | 9/24/2024     | P1          |
| С          | THEFT 3D ALL OTHER                     | 1300 W JACKSON AVE            | 9/25/2024     | P1          |
| С          | THEFT 3D ALL OTHER                     | 2100 N ATLANTIC ST            | 9/28/2024     | P2          |
| С          | THEFT 3D FROM BUILDING                 | 1200 N WASHINGTON ST          | 9/25/2024     | P1          |
| С          | THEFT 3D FROM MOTOR VEHICLE            | 3100 N MONROE ST              | 9/26/2024     | P1          |
| С          | THEFT 3D SHOPLIFTING                   | 1600 W NORTHWEST BLVD         | 9/25/2024     | P1          |
| С          | THEFT 3D SHOPLIFTING                   | 2900 N DIVISION ST            | 9/26/2024     | P2          |
| С          | THEFT OF MOTOR VEHICLE                 | N POST ST / W CORA AVE        | 9/22/2024     | P1          |
| С          | THEFT OF MOTOR VEHICLE                 | 1700 W GRACE AVE              | 9/24/2024     | P1          |
| <u>SPA</u> | <u>2RS</u>                             |                               |               |             |
| С          | ASSAULT 1D                             | 800 N WASHINGTON ST           | 9/27/2024     | P1          |
| С          | THEFT 3D FROM BUILDING                 | 900 N MONROE ST               | 9/27/2024     | P2          |
| <u>SPA</u> | <u>2WC</u>                             |                               |               |             |
| С          | BURGLARY 2D COMMERCIAL                 | 1100 N MONROE ST              | 9/24/2024     | P1          |
| С          | BURGLARY 2D GARAGE                     | 1600 W GARDNER AVE            | 9/23/2024     | P1          |
| С          | BURGLARY 2D GARAGE                     | 1800 W BRIDGE AVE             | 9/26/2024     | P1          |
| С          | DRIVE BY SHOOTING                      | 1500 N ELM ST                 | 9/28/2024     | P1          |
| С          | ROBBERY 2D COMMERCIAL                  | 1000 W SUMMIT PKWY            | 9/27/2024     | P1          |
| С          | THEFT 2D ALL OTHER                     | 1100 W MALLON AVE             | 9/23/2024     | P1          |
| С          | THEFT 2D FROM BUILDING                 | 1100 N MONROE ST              | 9/24/2024     | P1          |
| С          | THEFT 2D SHOPLIFTING                   | 1100 N MONROE ST              | 9/24/2024     |             |
| С          | THEFT 3D VEHICLE PARTS AND ACCESSORIES | 2800 W SHARP AVE              | 9/23/2024     | P1          |
| С          | THEFT OF MOTOR VEHICLE                 | N COCHRAN ST / W BROADWAY AVE | 9/22/2024     | P1          |
| С          | THEFT OF MOTOR VEHICLE                 | 2000 W INDIANA AVE            | 9/23/2024     | P1          |
| С          | THEFT OF MOTOR VEHICLE                 | 2500 W DEAN AVE               | 9/24/2024     | P1          |
| С          | THEFT OF MOTOR VEHICLE                 | 800 N SUMMIT BLVD             | 9/28/2024     | P1          |
| <u>SPA</u> | <u>2WH</u>                             |                               |               |             |
| С          | ASSAULT 2D                             | 1900 N HOLY NAMES CT          | 9/23/2024     | P1          |
| С          | THEFT 2D FROM MOTOR VEHICLE            | 1900 N HOLY NAMES CT          | 9/25/2024     | P1          |
| С          | THEFT 3D FROM BUILDING                 | 1900 N HOLY NAMES CT          | 9/23/2024     | P2          |
| С          | THEFT 3D FROM MOTOR VEHICLE            | 3800 W WHISTALKS WAY          | 9/24/2024     | P2          |

For protection of victim privacy, the entire address on sexual assault crimes has been redacted.

| <u>A/C</u> | Offense Statute             | Address              | Reported Date | <u>Dist</u> |
|------------|-----------------------------|----------------------|---------------|-------------|
| А          | THEFT 3D FROM MOTOR VEHICLE | 3800 W WHISTALKS WAY | 9/26/2024     | P2          |
| С          | THEFT 3D FROM MOTOR VEHICLE | 2800 W ELLIOTT DR    | 9/28/2024     | P1          |
| С          | THEFT OF MOTOR VEHICLE      | 1900 N HOLY NAMES CT | 9/25/2024     | P1          |