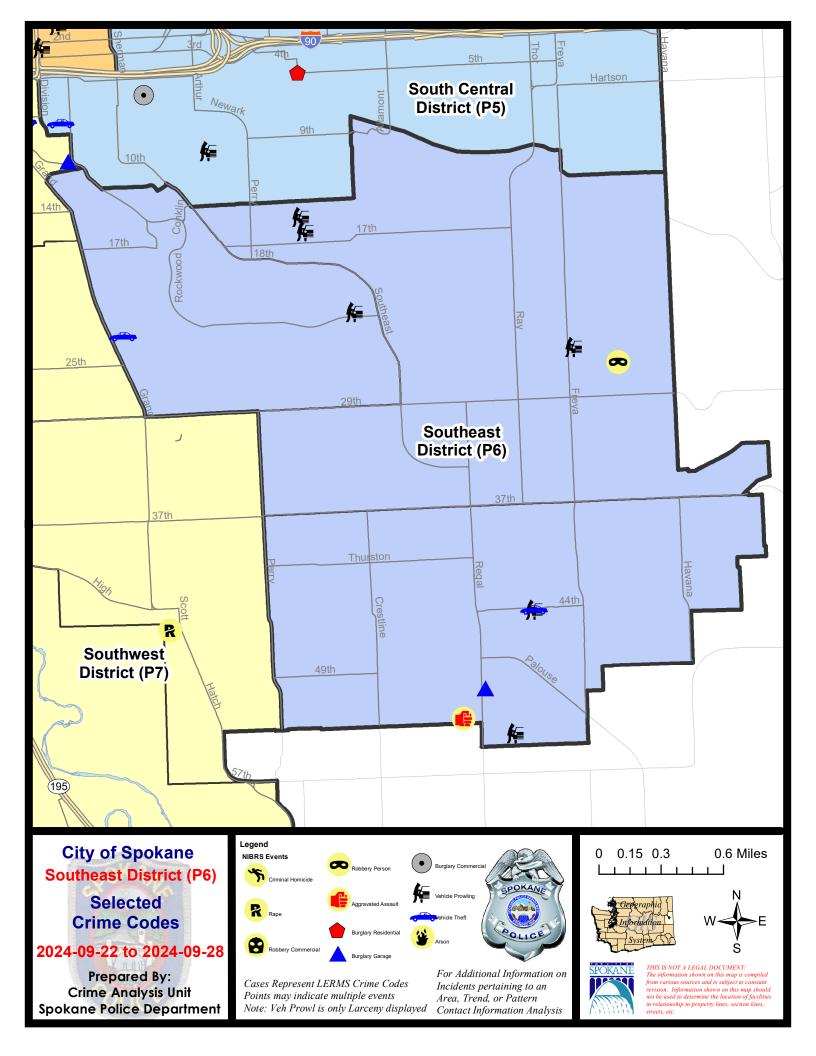

#### SE - Southeast District (P6)

|            |                                                                                                       | 7 Da                        | y Comparis             | son             | 28 Da                        | ay Compar                   | ison                                                           | YT                               | D Comparis                        | on                                                           |
|------------|-------------------------------------------------------------------------------------------------------|-----------------------------|------------------------|-----------------|------------------------------|-----------------------------|----------------------------------------------------------------|----------------------------------|-----------------------------------|--------------------------------------------------------------|
| NIBRS Ca   | tegories (Part 1 Selected)                                                                            | Current                     | Prior                  | Percent         | Current                      | Prior                       | Percent                                                        | Current                          | Prior                             | Percent                                                      |
| Violent    | Criminal Homicide<br>Rape<br>Robbery - Commercial<br>Robbery - Person                                 | 0<br>0<br>0                 | 0<br>0<br>0            |                 | 0<br>1<br>0<br>2             | 0<br>2<br>0                 | -50.00%                                                        | 1<br>8<br>11<br>8                | 1<br>5<br>3<br>2                  | 0.009<br>60.009<br>266.679<br>300.009                        |
|            | Aggravated Assault - Non DV<br>Aggravated Assault - DV                                                | 0                           | 0                      |                 | 2                            | 2                           | 0.00%                                                          | 16<br>20                         | 16<br>12                          | 0.00%<br>66.67%                                              |
|            | Violent Total:                                                                                        | 2                           | 0                      |                 | 7                            | 4                           | 75.00%                                                         | 64                               | 39                                | 64.10%                                                       |
| Property   | Burglary - Residential<br>Burglary Garage<br>Burglary Commercial<br>Larceny<br>Vehicle Theft<br>Arson | 0<br>1<br>0<br>13<br>2<br>0 | 0<br>0<br>14<br>2<br>0 | -7.14%<br>0.00% | 2<br>2<br>0<br>50<br>10<br>0 | 5<br>1<br>3<br>47<br>4<br>1 | -60.00%<br>100.00%<br>-100.00%<br>6.38%<br>150.00%<br>-100.00% | 36<br>22<br>17<br>361<br>68<br>8 | 33<br>31<br>20<br>402<br>125<br>1 | 9.099<br>-29.039<br>-15.009<br>-10.209<br>-45.609<br>700.009 |
|            | Property Total:                                                                                       | 16                          | 16                     | 0.00%           | 64                           | 61                          | 4.92%                                                          | 512                              | 612                               | -16.349                                                      |
| Preliminar | ry Part 1 Crime Totals:                                                                               | 18                          | 16                     | 12.50%          | 71                           | 65                          | 9.23%                                                          | 576                              | 651                               | -11.529                                                      |
|            | Current 7 Day Period:                                                                                 | 9/                          | 22/2024 -              | 9/28/2024       | Prior 7 D                    | ay Period                   | :                                                              | 9/15/2024 -                      | 9/21/2024                         | ł                                                            |

SE - Southeast District (P6)