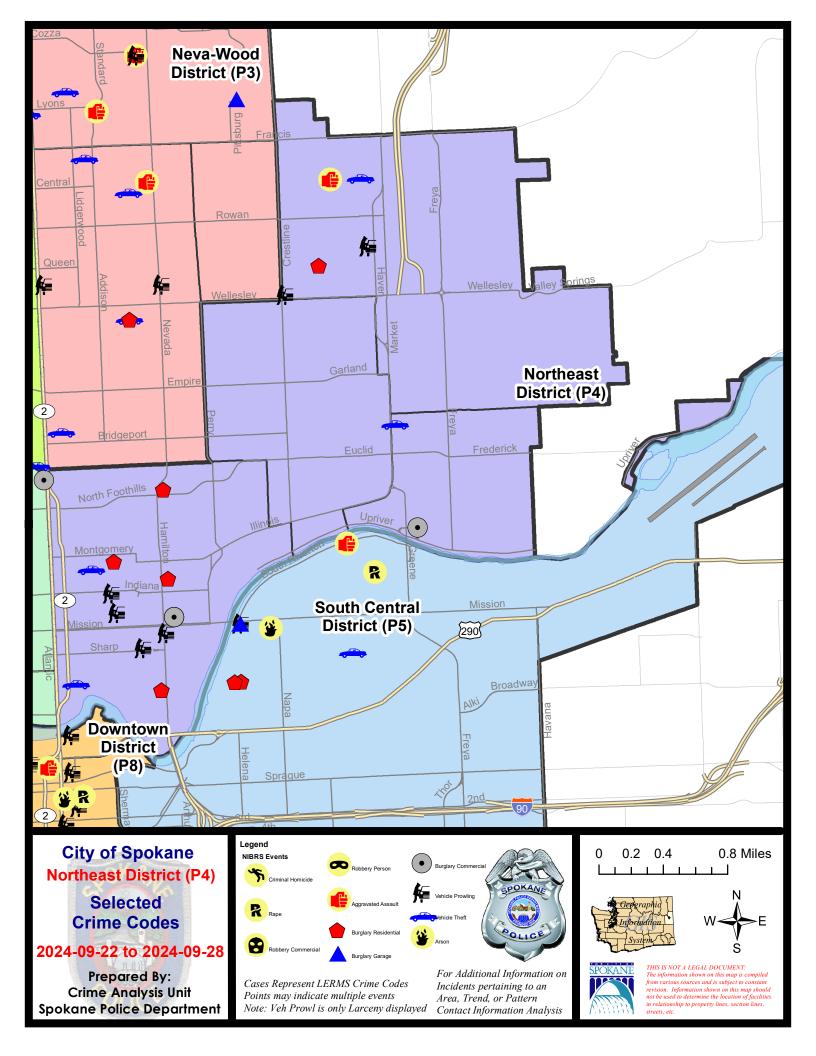

#### NE - Northeast District (P4)

|           |                                                                                                                                 | 7 Da                        | ay Compari                  | son                                       | 28 D                           | ay Compa                             | rison                                                   | YT                                      | D Comparis                         | on                                                          |
|-----------|---------------------------------------------------------------------------------------------------------------------------------|-----------------------------|-----------------------------|-------------------------------------------|--------------------------------|--------------------------------------|---------------------------------------------------------|-----------------------------------------|------------------------------------|-------------------------------------------------------------|
| NIBRS Ca  | tegories (Part 1 Selected)                                                                                                      | Current                     | Prior                       | Percent                                   | Current                        | Prior                                | Percent                                                 | Current                                 | Prior                              | Percent                                                     |
| Violent   | Criminal Homicide<br>Rape<br>Robbery - Commercial<br>Robbery - Person<br>Aggravated Assault - Non DV<br>Aggravated Assault - DV | 0<br>0<br>0<br>0<br>1       | 0<br>3<br>0<br>1<br>2<br>1  | -100.00%<br>-100.00%<br>-100.00%<br>0.00% | 0<br>6<br>1<br>3<br>5<br>4     | 0<br>4<br>0<br>1<br>6<br>3           | 50.00%<br>200.00%<br>-16.67%<br>33.33%                  | 3<br>24<br>15<br>23<br>67<br>49         | 3<br>23<br>15<br>33<br>92<br>40    | 0.009<br>4.359<br>0.009<br>-30.309<br>-27.179<br>22.509     |
|           | Violent Total:                                                                                                                  | 1                           | 7                           | -85.71%                                   | 19                             | 14                                   | 35.71%                                                  | 181                                     | 206                                | -12.149                                                     |
| Property  | Burglary - Residential<br>Burglary Garage<br>Burglary Commercial<br>Larceny<br>Vehicle Theft<br>Arson                           | 5<br>0<br>3<br>26<br>4<br>0 | 4<br>0<br>1<br>31<br>5<br>0 | 25.00%<br>200.00%<br>-16.13%<br>-20.00%   | 11<br>5<br>5<br>114<br>18<br>1 | 11<br>3<br>6<br>100<br>13<br>1       | 0.00%<br>66.67%<br>-16.67%<br>14.00%<br>38.46%<br>0.00% | 75<br>35<br>61<br>892<br>163<br>13      | 129<br>43<br>46<br>903<br>236<br>7 | -41.869<br>-18.609<br>32.619<br>-1.229<br>-30.939<br>85.719 |
|           | Property Total:                                                                                                                 | 38                          | 41                          | -7.32%                                    | 154                            | 134                                  | 14.93%                                                  | 1239                                    | 1364                               | -9.16%                                                      |
| Prelimina | ry Part 1 Crime Totals:                                                                                                         | 39                          | 48                          | -18.75%                                   | 173                            | 148                                  | 16.89%                                                  | 1420                                    | 1570                               | -9.55%                                                      |
|           | Current 7 Day Period:<br>Current 28 Day Period:<br>Current YTD Day Period:                                                      | ç                           | 9/1/2024 -                  | 9/28/2024<br>9/28/2024<br>9/28/2024       | Prior 28                       | Day Period<br>Day Perio<br>D Period: |                                                         | 9/15/2024 -<br>8/4/2024 -<br>1/1/2023 - | 8/31/2024                          |                                                             |

#### NE - Northeast District (P4)