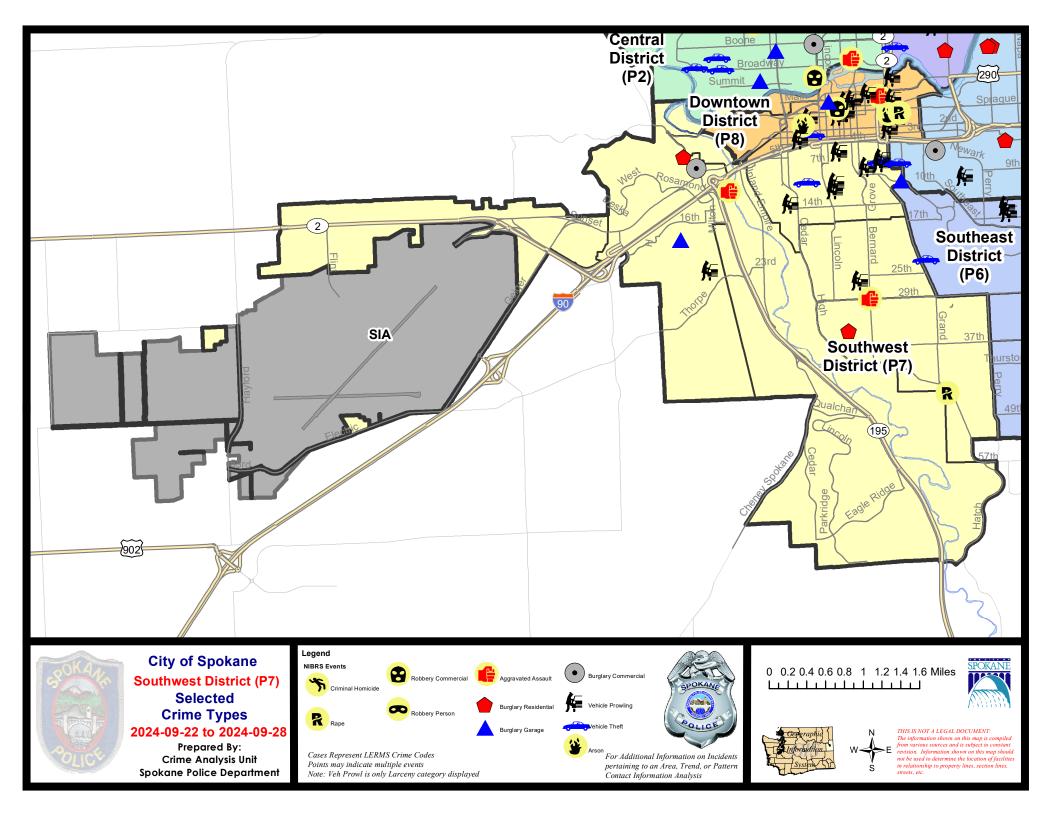

Note: On 1/8/23 boundary changes incorporated portions of P7 into the Downtown Precinct (SPD8BA and SPD8PV); Consequently activity in P7 will appear lower if compared to printed CompStat reports prior to 1/8/23