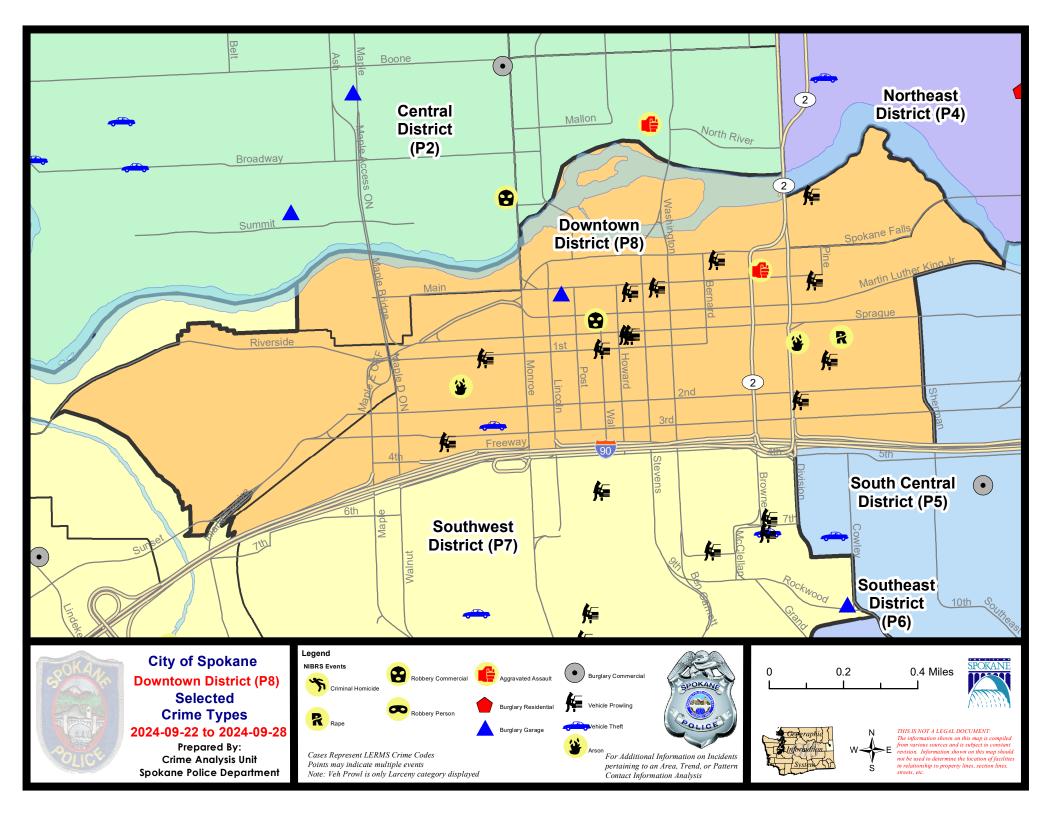

iew

This chart represents Preliminary counts of selected crime categories from Police Case Reports. Full statistical analysis to determine the confidence level of this data has not been performed. The % change columns on the preliminary counts differ from the percentage change on the NIBRS crime report, sometimes significantly. The CompStat report is designed for operational use and includes only selected NIBRS categories and coding less complex than full NIBRS rules. Official statistics for these and other NIBRS categories can be found on WASPC & FBI websites once available.



Note: On 1/8/23 boundary changes incorporated portions of P7 into the Downtown Precinct (SPD8BA and SPD8PV); Consequently activity in P8 will appear higher if compared to printed CompStat reports prior to 1/8/23



SW - Downtown District (P8)

#### 9/22/2024 TO 9/28/2024



| <u>A/C</u> | Offense Statute                        | <u>Address</u>                 | Reported Date | <u>Dist</u> |
|------------|----------------------------------------|--------------------------------|---------------|-------------|
| <u>SPD</u> | 8BA                                    |                                |               |             |
| с          | THEFT 2D ALL OTHER                     | 1900 W 4TH AVE                 | 9/23/2024     | P8          |
| С          | THEFT 3D VEHICLE PARTS AND ACCESSORIES | 2000 W RIVERSIDE AVE           | 9/28/2024     | P8          |
| <u>SPD</u> | 8 <u>EC</u>                            |                                |               |             |
| С          | ARSON 2D