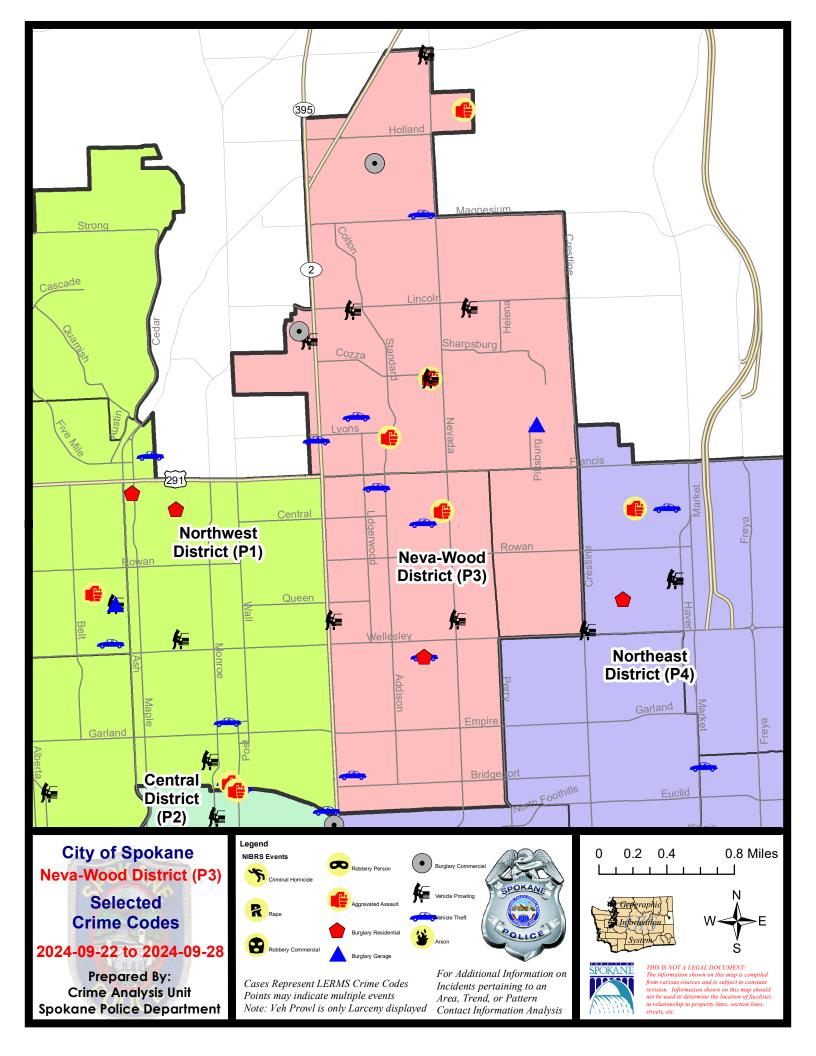

#### NE - Neva-Wood District (P3)

#### 7 Day Comparison 28 Day Comparison YTD Comparison Prior NIBRS Categories (Part 1 Selected) Current Percent Percent Current Prior Percent Current Prior Violent **Criminal Homicide** 0 0 0 -66.67% 0 1 3 0 20 Rape 0 0 3 -100.00% 30 -33.33% 0 0 4 16 32 **Robbery - Commercial** 0 -50.00% Robbery - Person 0 0 25 26 1 5 -80.00% -3.85% 1 3 7 58 Aggravated Assault - Non DV 9 62 -66.67% -22.22% 6.90% Aggravated Assault - DV 3 0 46 63 4 5 -20.00% -26.98% Violent Total: 4 3 16 22 170 212 -19.81% 33.33% -27.27% 157 Property **Burglary - Residential** -50.00% 8 5 60.00% 69 -56.05% 2 **Burglary Garage** 1 0 4 10 -60.00% 55 87 -36.78% **Burglary Commercial** 3 3 0.00% 9 10 -10.00% 75 119 -36.97% 43 33 150 147 1392 1880 Larceny 30.30% 2.04% -25.96% 7 Vehicle Theft 5 40.00% 18 25 -28.00% 180 254 -29.13% 0 0 5 16 Arson 1 -100.00% -68.75% 44 55 25.00% 190 197 -3.55% 1776 2513 -29.33% **Property Total: Preliminary Part 1 Crime Totals:** 59 47 25.53% 206 219 -5.94% 1946 2725 -28.59% Current 7 Day Period: Prior 7 Day Period: 9/22/2024 - 9/28/2024 9/15/2024 - 9/21/2024 **Current 28 Day Period:** 9/1/2024 - 9/28/2024 Prior 28 Day Period: 8/4/2024 - 8/31/2024 **Current YTD Day Period:** 1/1/2024 - 9/28/2024 Prior YTD Period: 1/1/2023 - 9/28/2023