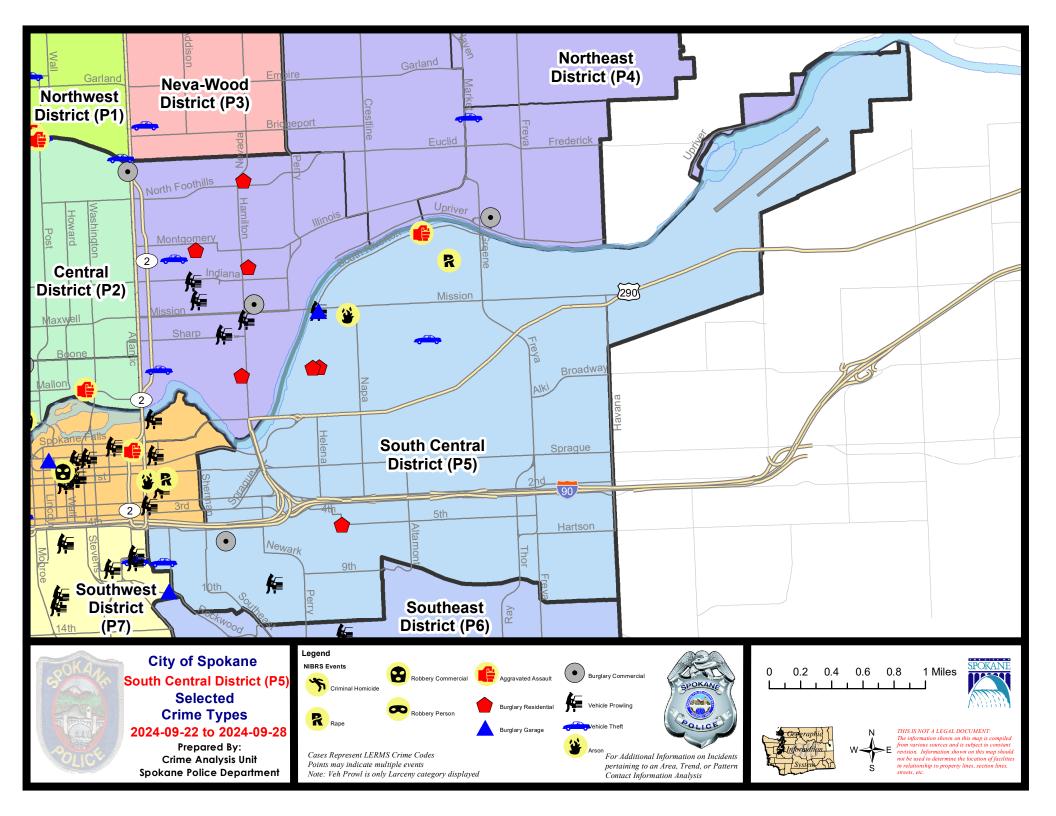

#### SE - South Central District (P5)

|           |                                                                                                       | 7 Da                   | ay Compari                  | son                                 | 28 D                    | ay Compai                            | rison                                                         | YT                                      | D Comparis                        | son                                                           |
|-----------|-------------------------------------------------------------------------------------------------------|------------------------|-----------------------------|-------------------------------------|-------------------------|--------------------------------------|---------------------------------------------------------------|-----------------------------------------|-----------------------------------|---------------------------------------------------------------|
| NIBRS Ca  | tegories (Part 1 Selected)                                                                            | Current                | Prior                       | Percent                             | Current                 | Prior                                | Percent                                                       | Current                                 | Prior                             | Percent                                                       |
| Violent   | Criminal Homicide<br>Rape                                                                             | 0                      | 0                           |                                     | 0                       | 0                                    | 0.00%                                                         | 0<br>15                                 | 2<br>31                           | -100.00%<br>-51.61%                                           |
|           | Robbery - Commercial<br>Robbery - Person<br>Aggravated Assault - Non DV<br>Aggravated Assault - DV    | 0<br>0<br>0<br>1       | 0<br>1<br>0<br>0            | -100.00%                            | 0<br>1<br>2<br>5        | 0<br>2<br>6<br>7                     | -50.00%<br>-66.67%<br>-28.57%                                 | 2<br>13<br>46<br>40                     | 2<br>18<br>50<br>41               | 0.00%<br>-27.78%<br>-8.00%<br>-2.44%                          |
|           | Violent Total:                                                                                        | 2                      | 1                           | 100.00%                             | 9                       | 16                                   | -43.75%                                                       | 116                                     | 144                               | -19.44%                                                       |
| Property  | Burglary - Residential<br>Burglary Garage<br>Burglary Commercial<br>Larceny<br>Vehicle Theft<br>Arson | 3<br>1<br>15<br>2<br>1 | 0<br>1<br>0<br>14<br>0<br>1 | 0.00%                               | 10<br>2<br>51<br>5<br>5 | 9<br>3<br>7<br>63<br>10<br>2         | 11.11%<br>-33.33%<br>-71.43%<br>-19.05%<br>-50.00%<br>150.00% | 56<br>30<br>41<br>519<br>69<br>17       | 43<br>37<br>66<br>593<br>129<br>8 | 30.23%<br>-18.92%<br>-37.88%<br>-12.48%<br>-46.51%<br>112.50% |
|           | Property Total:                                                                                       | 23                     | 16                          | 43.75%                              | 75                      | 94                                   | -20.21%                                                       | 732                                     | 876                               | -16.44%                                                       |
| Prelimina | ry Part 1 Crime Totals:                                                                               | 25                     | 17                          | 47.06%                              | 84                      | 110                                  | -23.64%                                                       | 848                                     | 1020                              | -16.86%                                                       |
|           | Current 7 Day Period:<br>Current 28 Day Period:<br>Current YTD Day Period:                            | ę                      | 9/1/2024 -                  | 9/28/2024<br>9/28/2024<br>9/28/2024 | Prior 28                | Day Period<br>Day Perio<br>D Period: |                                                               | 9/15/2024 -<br>8/4/2024 -<br>1/1/2023 - | 8/31/2024                         | ļ                                                             |

SE - South Central District (P5)

#### 9/22/2024 TO 9/28/2024

| <u>A/C</u> | Offense Statute                        | Address                    | Reported Date | <u>Dist</u> |
|------------|----------------------------------------|----------------------------|---------------|-------------|
| <u>SPC</u> | <u>5EC</u>                             |                            |               |             |
| С          | BURGLARY 2D COMMERCIAL                 | 600 S HATCH ST             | 9/22/2024     | P6          |
| С          | MAIL THEFT                             | 1400 E HARTSON AVE         | 9/23/2024     | P5          |
| А          | RESIDENTIAL BURGLARY                   | S PITTSBURG ST / E 5TH AVE | 9/27/2024     | P6          |
| С          | THEFT 1D ALL OTHER                     | 3700 E MAIN AVE            | 9/25/2024     | P6          |
| С          | THEFT 2D ALL OTHER                     | 1200 E FRONT AVE           | 9/27/2024     | P5          |
| С          | THEFT 2D VEHICLE PARTS AND ACCESSORIES | 3200 E TRENT AVE           | 9/23/2024     | P5          |
| С          | THEFT 3D ALL OTHER                     | 600 S FISKE ST             | 9/25/2024     | P5          |
| С          | THEFT 3D FROM BUILDING                 | 700 S COWLEY ST            | 9/24/2024     | P5          |
| С          | THEFT 3D FROM BUILDING                 | 0 S MADELIA ST             | 9/25/2024     | P5          |
| А          | THEFT 3D FROM MOTOR VEHICLE            | 1000 E 10TH AVE            | 9/24/2024     | P5          |
| С          | THEFT 3D VEHICLE PARTS AND ACCESSORIES | 600 E 7TH AVE              | 9/22/2024     | P5          |
| С          | THEFT 3D VEHICLE PARTS AND ACCESSORIES | 600 E 2ND AVE              | 9/24/2024     | P5          |
| С          | THEFT OF MOTOR VEHICLE                 | 0 E 8TH AVE                | 9/23/2024     | P5          |
| <u>SPC</u> | <u>5GP</u>                             |                            |               |             |
| С          | ARSON 2D                               | 1900 E SINTO AVE           | 9/22/2024     | P5          |
| С          | BURGLARY 2D FENCED AREA                | 2600 E BOONE AVE           | 9/27/2024     | P5          |
| С          | BURGLARY 2D GARAGE                     | 1600 E MISSION AVE         | 9/26/2024     | P5          |
| С          | HARASSMENT FELONY WEAPON INVOLVED      | 2600 E SOUTH RIVERTON AVE  | 9/24/2024     | P6          |
| С          | RAPE 2D                                |                            | 9/25/2024     | P6          |
| С          | RESIDENTIAL BURGLARY                   | 1600 E CATALDO AVE         | 9/24/2024     | P6          |
| С          | RESIDENTIAL BURGLARY                   | 1500 E CATALDO AVE         | 9/28/2024     | P6          |
| С          | THEFT 2D FROM MOTOR VEHICLE            | 1600 E MISSION AVE         | 9/26/2024     | P5          |
| С          | THEFT 3D ALL OTHER                     | 1800 N GREENE ST           | 9/28/2024     | P5          |
| С          | THEFT 3D FROM BUILDING                 | 2500 E BOONE AVE           | 9/25/2024     | P5          |
| С          | THEFT 3D VEHICLE PARTS AND ACCESSORIES | 2000 E MISSION AVE         | 9/26/2024     | P5          |
| С          | THEFT OF MOTOR VEHICLE                 | 2600 E BOONE AVE           | 9/27/2024     | P5          |
|            |                                        |                            |               |             |