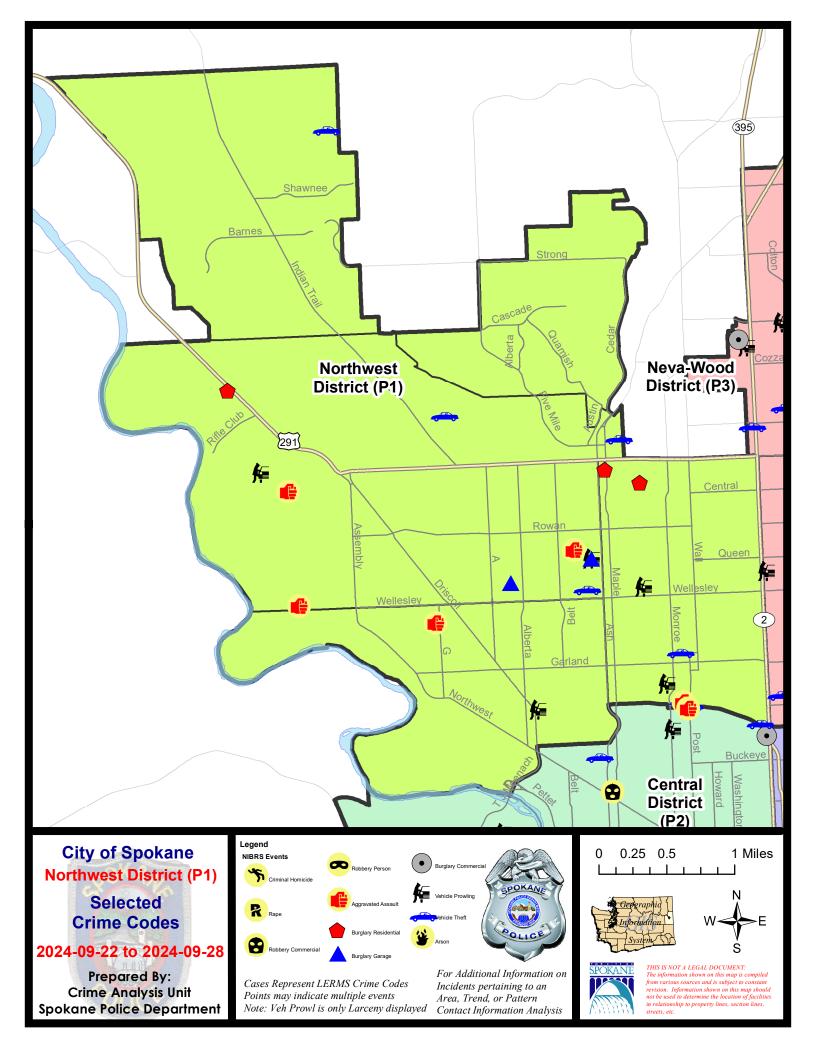

#### NW - Northwest District (P1)

|           |                                                                                                                                 | 7 Da                             | y Comparis                       | son                                             | 28 Da                               | ay Compar                           | rison                                            | YT                                       | D Comparis                               | on                                                                   |
|-----------|---------------------------------------------------------------------------------------------------------------------------------|----------------------------------|----------------------------------|-------------------------------------------------|-------------------------------------|-------------------------------------|--------------------------------------------------|------------------------------------------|------------------------------------------|----------------------------------------------------------------------|
| NIBRS Ca  | ategories (Part 1 Selected)                                                                                                     | Current                          | Prior                            | Percent                                         | Current                             | Prior                               | Percent                                          | Current                                  | Prior                                    | Percent                                                              |
| Violent   | Criminal Homicide<br>Rape<br>Robbery - Commercial<br>Robbery - Person<br>Aggravated Assault - Non DV<br>Aggravated Assault - DV | 0<br>0<br>0<br>3<br>2            | 0<br>2<br>0<br>1<br>0<br>0       | -100.00%                                        | 0<br>3<br>1<br>2<br>8<br>5          | 0<br>1<br>0<br>1<br>3<br>2          | 200.00%<br>100.00%<br>166.67%<br>150.00%         | 4<br>27<br>5<br>12<br>40<br>36           | 0<br>24<br>2<br>13<br>37<br>34           | 12.50%<br>150.00%<br>-7.69%<br>8.11%<br>5.88%                        |
| Property  | Violent Total:<br>Burglary - Residential<br>Burglary Garage<br>Burglary Commercial<br>Larceny<br>Vehicle Theft<br>Arson         | 5<br>3<br>2<br>0<br>31<br>7<br>0 | 3<br>0<br>2<br>3<br>26<br>5<br>0 | 66.67%<br>0.00%<br>-100.00%<br>19.23%<br>40.00% | 19<br>7<br>15<br>3<br>99<br>20<br>2 | 7<br>5<br>6<br>3<br>98<br>8<br>0    | 171.43%<br>40.00%<br>150.00%<br>1.02%<br>150.00% | 124<br>63<br>67<br>34<br>797<br>109<br>5 | 110<br>90<br>70<br>28<br>779<br>137<br>8 | 12.73%<br>-30.00%<br>-4.29%<br>21.43%<br>2.31%<br>-20.44%<br>-37.50% |
|           | Property Total:                                                                                                                 | 43                               | 36                               | 19.44%                                          | 146                                 | 120                                 | 21.67%                                           | 1075                                     | 1112                                     | -3.33%                                                               |
| Prelimina | ry Part 1 Crime Totals:                                                                                                         | 48                               | 39                               | 23.08%                                          | 165                                 | 127                                 | 29.92%                                           | 1199                                     | 1222                                     | -1.88%                                                               |
|           | Current 7 Day Period:<br>Current 28 Day Period:<br>Current YTD Day Period:                                                      | ę                                | )/1/2024 -                       | 9/28/2024<br>9/28/2024<br>9/28/2024             | Prior 28                            | ay Period<br>Day Perio<br>D Period: |                                                  | 9/15/2024 -<br>8/4/2024 -<br>1/1/2023 -  | 8/31/2024                                | ļ                                                                    |

Note: On 1/8/23 a boundary change to P1 added a portion of the prior area to P2 (SPA2EG); Consequently activity in P1 will appear a bit lower if compared to printed CompStat reports prior to 1/8/23

NW - Northwest District (P1)