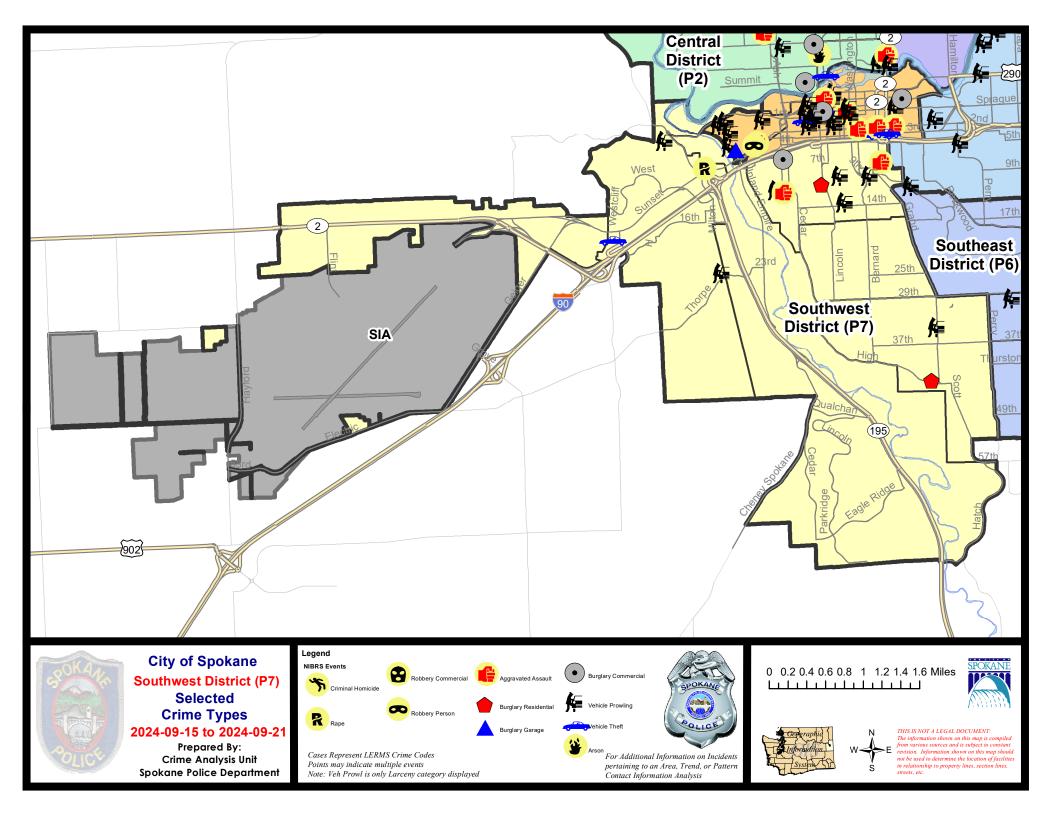

#### SW - Southwest District (P7)

#### 7 Day Comparison 28 Day Comparison YTD Comparison NIBRS Categories (Part 1 Selected) Current Prior Percent Current Prior Percent Current Prior Percent Violent **Criminal Homicide** 0 0 0 2 0.00% 0 2 Rape 1 0 1 0 20 21 -4.76% 0 0 0 1 **Robbery - Commercial** n 5 -80.00% Robbery - Person 0 0 10 12 1 0.00% -16.67% 2 0 2 28 32 Aggravated Assault - Non DV 4 -50.00% -12.50% Aggravated Assault - DV 0 0 3 23 18 200.00% 27.78% 3 Violent Total: 7 84 90 0 6 16.67% -6.67% 55 Property Burglary - Residential 2 -33.33% 6 13 -53.85% 54 1.85% З **Burglary Garage** 0 -100.00% 2 7 -71.43% 40 56 -28.57% 1 **Burglary Commercial** 1 0 4 300.00% 21 22 -4.55% 13 11 58 -9.38% 505 683 Larceny 18.18% 64 -26.06% Vehicle Theft 1 0.00% 4 -20.00% 67 136 -50.74% 0 2 8 0 3 Arson -100.00% 166.67% 17 17 76 90 -15.56% 696 954 -27.04% **Property Total:** 0.00% **Preliminary Part 1 Crime Totals:** 20 17 17.65% 83 96 -13.54% 780 1044 -25.29% Prior 7 Day Period: **Current 7 Day Period:** 9/15/2024 - 9/21/2024 9/8/2024 - 9/14/2024 **Current 28 Day Period:** 8/25/2024 - 9/21/2024 Prior 28 Day Period: 7/28/2024 - 8/24/2024 **Current YTD Day Period:** 1/1/2024 - 9/21/2024 Prior YTD Period: 1/1/2023 - 9/21/2023