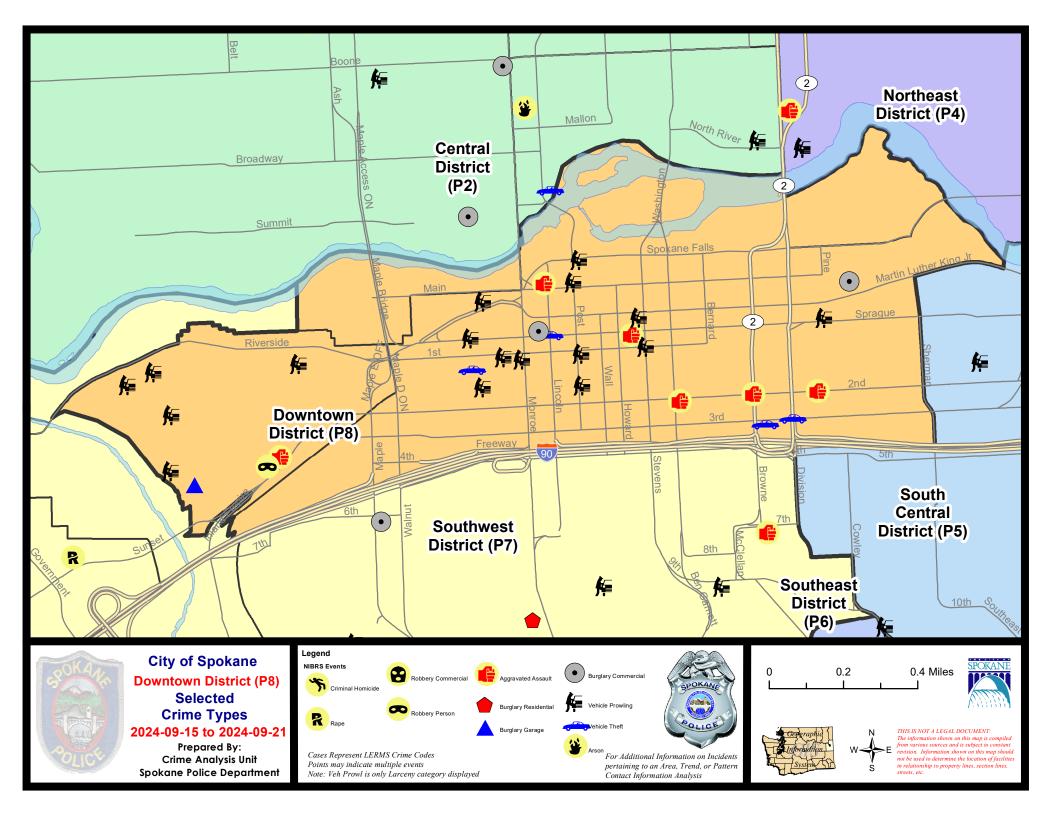

#### SW - Southwest District (P7)

#### 7 Day Comparison 28 Day Comparison YTD Comparison NIBRS Categories (Part 1 Selected) Current Prior Percent Current Prior Percent Current Prior Percent Violent **Criminal Homicide** 0 0 0 2 0.00% 0 2 Rape 1 0 1 0 20 21 -4.76% 0 0 0 1 **Robbery - Commercial** n 5 -80.00% Robbery - Person 0 0 10 12 1 0.00% -16.67% 2 0 2 28 32 Aggravated Assault - Non DV 4 -50.00% -12.50% Aggravated Assault - DV 0 0 3 23 18 200.00% 27.78% 3 Violent Total: 7 84 90 0 6 16.67% -6.67% 55 Property Burglary - Residential 2 -33.33% 6 13 -53.85% 54 1.85% З **Burglary Garage** 0 -100.00% 2 7 -71.43% 40 56 -28.57% 1 **Burglary Commercial** 1 0 4 300.00% 21 22 -4.55% 13 11 58 -9.38% 505 683 Larceny 18.18% 64 -26.06% Vehicle Theft 1 0.00% 4 -20.00% 67 136 -50.74% 0 2 8 0 3 Arson -100.00% 166.67% 17 17 76 90 -15.56% 696 954 -27.04% **Property Total:** 0.00% **Preliminary Part 1 Crime Totals:** 20 17 17.65% 83 96 -13.54% 780 1044 -25.29% Prior 7 Day Period: **Current 7 Day Period:** 9/15/2024 - 9/21/2024 9/8/2024 - 9/14/2024 **Current 28 Day Period:** 8/25/2024 - 9/21/2024 Prior 28 Day Period: 7/28/2024 - 8/24/2024 **Current YTD Day Period:** 1/1/2024 - 9/21/2024 Prior YTD Period: 1/1/2023 - 9/21/2023