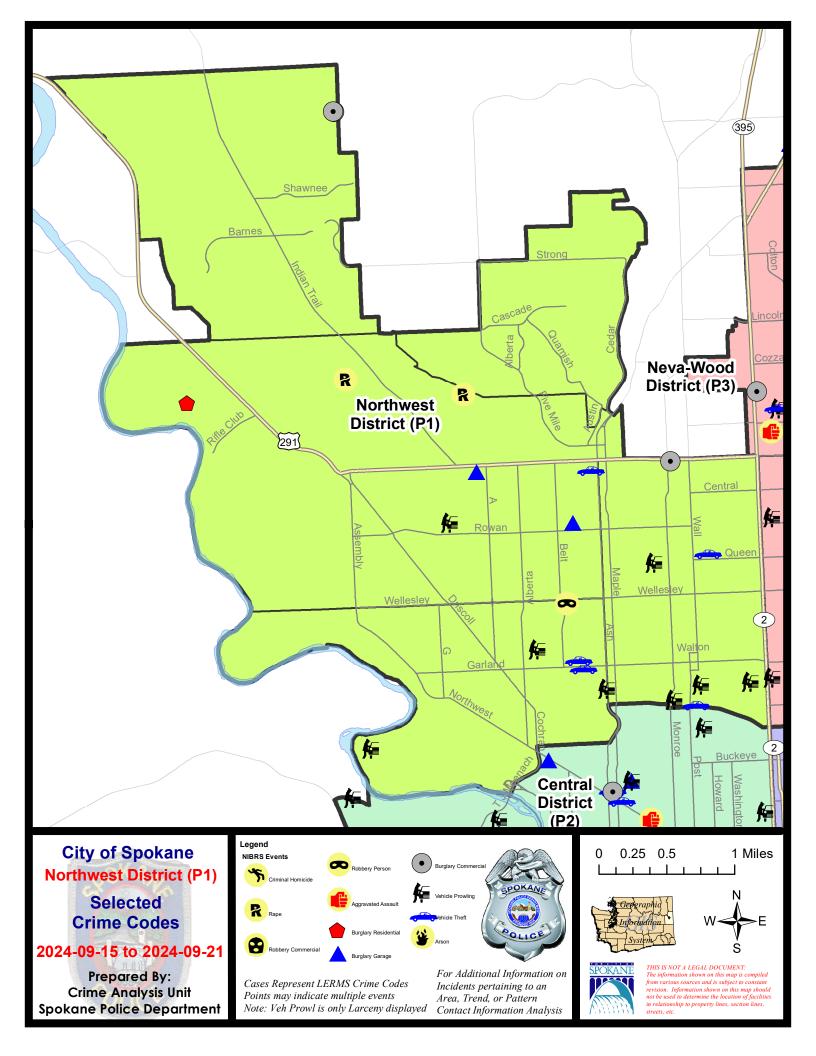

#### NW - Northwest District (P1)

|           |                                                                                                       | 7 Da                        | y Comparis                  | son                                               | 28 Da                         | ay Compai                   | rison                                                        | YTL                                     | D Comparis                        | on                                                         |
|-----------|-------------------------------------------------------------------------------------------------------|-----------------------------|-----------------------------|---------------------------------------------------|-------------------------------|-----------------------------|--------------------------------------------------------------|-----------------------------------------|-----------------------------------|------------------------------------------------------------|
| NIBRS Ca  | ategories (Part 1 Selected)                                                                           | Current                     | Prior                       | Percent                                           | Current                       | Prior                       | Percent                                                      | Current                                 | Prior                             | Percent                                                    |
| Violent   | Criminal Homicide<br>Rape<br>Robbery - Commercial                                                     | 0<br>2<br>0                 | 0 0 1                       | -100.00%                                          | 0 3 1                         | 0<br>1<br>0                 | 200.00%                                                      | 4<br>27<br>5                            | 0<br>21<br>2                      | 28.57%                                                     |
|           | Robbery - Person<br>Aggravated Assault - Non DV<br>Aggravated Assault - DV                            | 1<br>0<br>0                 | 1<br>1<br>2                 | 0.00%<br>-100.00%<br>-100.00%                     | 2<br>6<br>3                   | 2<br>2<br>3                 | 0.00%<br>200.00%<br>0.00%                                    | 12<br>37<br>34                          | 13<br>36<br>31                    | -7.69%<br>2.78%<br>9.68%                                   |
|           | Violent Total:                                                                                        | 3                           | 5                           | -40.00%                                           | 15                            | 8                           | 87.50%                                                       | 119                                     | 103                               | 15.53%                                                     |
| Property  | Burglary - Residential<br>Burglary Garage<br>Burglary Commercial<br>Larceny<br>Vehicle Theft<br>Arson | 1<br>2<br>3<br>27<br>5<br>0 | 4<br>5<br>0<br>26<br>4<br>1 | -75.00%<br>-60.00%<br>3.85%<br>25.00%<br>-100.00% | 5<br>13<br>5<br>90<br>14<br>2 | 6<br>9<br>2<br>98<br>7<br>1 | -16.67%<br>44.44%<br>150.00%<br>-8.16%<br>100.00%<br>100.00% | 61<br>65<br>34<br>767<br>102<br>5       | 90<br>69<br>27<br>758<br>137<br>8 | -32.22%<br>-5.80%<br>25.93%<br>1.19%<br>-25.55%<br>-37.50% |
|           | Property Total:                                                                                       | 38                          | 40                          | -5.00%                                            | 129                           | 123                         | 4.88%                                                        | 1034                                    | 1089                              | -5.05%                                                     |
| Prelimina | ry Part 1 Crime Totals:                                                                               | 41                          | 45                          | -8.89%                                            | 144                           | 131                         | 9.92%                                                        | 1153                                    | 1192                              | -3.27%                                                     |
|           | Current 7 Day Period:<br>Current 28 Day Period:<br>Current YTD Day Period:                            | 8/                          | 25/2024 -                   | 9/21/2024<br>9/21/2024<br>9/21/2024               |                               | ay Period<br>Day Period     |                                                              | 9/8/2024 -<br>7/28/2024 -<br>1/1/2023 - | 8/24/2024                         |                                                            |

Note: On 1/8/23 a boundary change to P1 added a portion of the prior area to P2 (SPA2EG); Consequently activity in P1 will appear a bit lower if compared to printed CompStat reports prior to 1/8/23

NW - Northwest District (P1)

#### 9/15/2024 TO 9/21/2024

| <u>A/C</u> | Offense Statute                        | Address                     | Reported Date | Dist |
|------------|----------------------------------------|-----------------------------|---------------|------|
| <u>SPA</u> | 1AD                                    |                             |               |      |
| С          | ROBBERY 1D PERSON                      | 2100 W WELLESLEY AVE        | 9/17/2024     | P1   |
| С          | THEFT 2D ALL OTHER                     | 3900 N CANNON ST            | 9/18/2024     | P1   |
| С          | THEFT 2D FROM BUILDING                 | 1900 W GARLAND AVE          | 9/20/2024     | P1   |
| С          | THEFT 3D ALL OTHER                     | W WELLESLEY AVE / N BELT ST | 9/17/2024     | P1   |
| С          | THEFT 3D FROM MOTOR VEHICLE            | 2400 W LACROSSE AVE         | 9/15/2024     | P1   |
| А          | THEFT 3D FROM MOTOR VEHICLE            | 4400 W DOWNRIVER DR         | 9/17/2024     | P1   |
| С          | THEFT OF A FIREARM FROM MOTOR VEHICLE  | 1700 W GORDON AVE           | 9/16/2024     | P1   |
| С          | THEFT OF MOTOR VEHICLE                 | 1900 W GARLAND AVE          | 9/15/2024     | P1   |
| С          | THEFT OF MOTOR VEHICLE                 | 3900 N CANNON ST            | 9/18/2024     | P1   |
| <u>SPA</u> | <u>1BS</u>                             |                             |               |      |
| С          | RAPE 2D                                |                             | 9/19/2024     | P1   |
| С          | RAPE 2D                                |                             | 9/20/2024     | P1   |
| С          | THEFT 3D SHOPLIFTING                   | 3300 W INDIAN TRAIL RD      | 9/18/2024     | P1   |
| <u>Spa</u> | 1FM                                    |                             |               |      |
| С          | THEFT 3D ALL OTHER                     | 7200 N AUSTIN RD            | 9/21/2024     | P1   |
| <u>SPA</u> | <u>11T</u>                             |                             |               |      |
| С          | BURGLARY 2D COMMERCIAL                 | 4400 W LEIA LN              | 9/18/2024     | P1   |
| С          | BURGLARY 2D COMMERCIAL                 | 4400 W LEIA LN              | 9/18/2024     | P1   |
| С          | MAIL THEFT                             | 10500 N WIEBER DR           | 9/18/2024     | P1   |
| С          | MAIL THEFT                             | 10500 N WIEBER DR           | 9/18/2024     | P1   |
| С          | THEFT 1D FROM BUILDING                 | 4400 W LEIA LN              | 9/18/2024     | P1   |
| С          | THEFT 2D FROM BUILDING                 | 4400 W LEIA LN              | 9/18/2024     | P1   |
| С          | THEFT 3D ALL OTHER                     | 8900 N INDIAN TRAIL RD      | 9/21/2024     |      |
| <u>SPA</u> | <u>1NH</u>                             |                             |               |      |
| А          | BURGLARY 2D COMMERCIAL                 | 6200 N MONROE ST            | 9/21/2024     | P1   |
| С          | THEFT 2D FROM MOTOR VEHICLE            | 900 W GLASS AVE             | 9/15/2024     |      |
| А          | THEFT 3D FROM MOTOR VEHICLE            | 3600 N NORMANDIE ST         | 9/15/2024     | P1   |
| С          | THEFT 3D FROM MOTOR VEHICLE            | 700 W GORDON AVE            | 9/16/2024     | P1   |
| С          | THEFT 3D FROM MOTOR VEHICLE            | 5000 N JEFFERSON ST         | 9/21/2024     | P1   |
| С          | THEFT 3D SHOPLIFTING                   | 3600 N DIVISION ST          | 9/15/2024     | P1   |
| С          | THEFT 3D VEHICLE PARTS AND ACCESSORIES | 1600 W ROWAN AVE            | 9/18/2024     | P1   |
| С          | THEFT OF MOTOR VEHICLE                 | 5100 N STEVENS ST           | 9/20/2024     | P1   |
| С          | THEFT OF MOTOR VEHICLE                 | 700 W CORA AVE              | 9/21/2024     | P1   |
| <u>SPA</u> | <u>1NW</u>                             |                             |               |      |
| С          | BURGLARY 2D GARAGE                     | 5500 N CANNON ST            | 9/16/2024     | P1   |
| A          | BURGLARY 2D GARAGE                     | 2900 W DECATUR AVE          | 9/19/2024     | P1   |

For protection of victim privacy, the entire address on sexual assault crimes has been redacted.

| <u>A/C</u> | Offense Statute                  | Address              | Reported Date | Dist |
|------------|----------------------------------|----------------------|---------------|------|
| С          | MAIL THEFT                       | 2900 W WELLESLEY AVE | 9/16/2024     | P1   |
| С          | RESIDENTIAL BURGLARY             | 6200 W EXCELL AVE    | 9/18/2024     | P1   |
| С          | THEFT 1D ALL OTHER               | 4800 N BELT ST       | 9/18/2024     | P1   |
| С          | THEFT 1D FROM BUILDING           | 6200 W EXCELL AVE    | 9/18/2024     | P1   |
| С          | THEFT 2D ALL OTHER               | 4900 N ELGIN ST      | 9/16/2024     | P1   |
| С          | THEFT 2D FROM MOTOR VEHICLE      | 5600 N G ST          | 9/15/2024     | P1   |
| С          | THEFT 3D FROM BUILDING           | 5100 N ELM ST        | 9/15/2024     | P1   |
| С          | THEFT 3D FROM BUILDING           | 3900 W ROWAN AVE     | 9/21/2024     | P1   |
| С          | THEFT OF A FIREARM FROM BUILDING | 6200 W EXCELL AVE    | 9/18/2024     | P1   |
| С          | THEFT OF MOTOR VEHICLE           | 6100 N OAK ST        | 9/15/2024     | P1   |