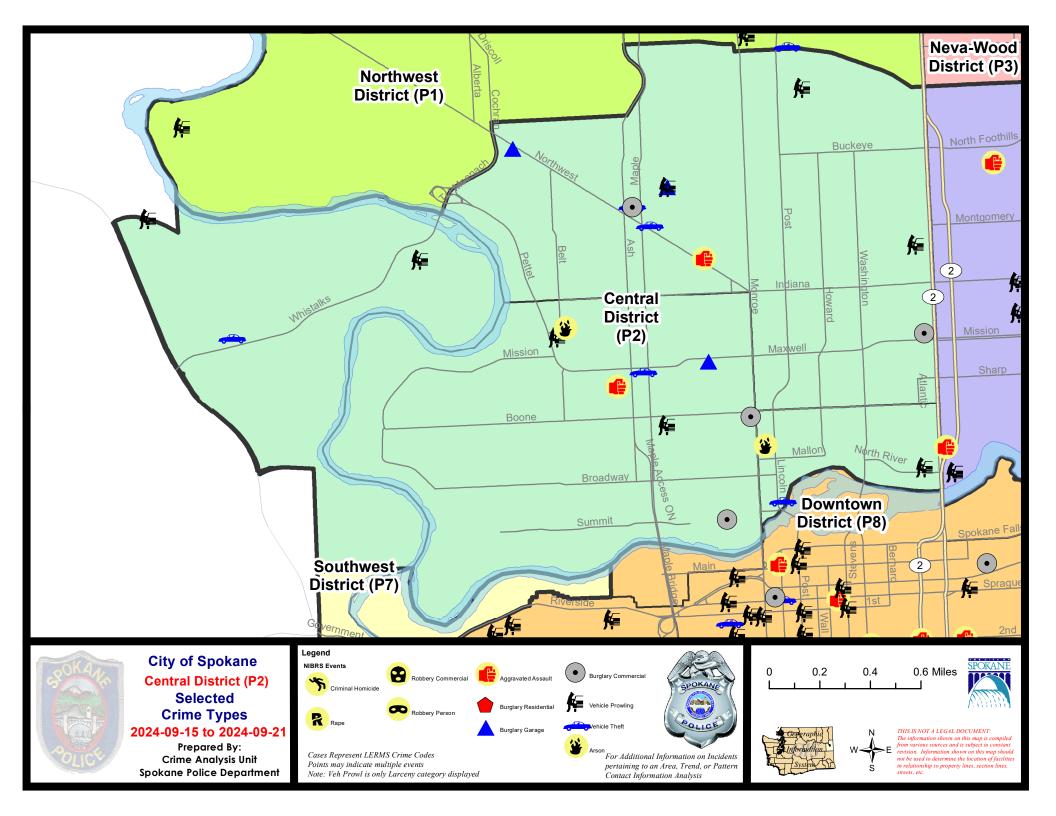

#### NW - Central District (P2)

#### A/C Offense Statute

#### 9/15/2024 TO 9/21/2024

**Address** 

<u>Dist</u>

**Reported Date** 

| <u>A/C</u> | <u>Onense Statute</u>                  | Address               | <u>Reported Date</u> | DISL |
|------------|----------------------------------------|-----------------------|----------------------|------|
| <u>SPA</u> | <u>\2EG</u>                            |                       |                      |      |
| С          | BURGLARY 2D COMMERCIAL                 | 1600 W NORTHWEST BLVD | 9/19/2024            | P2   |
| С          | BURGLARY 2D COMMERCIAL                 | 1600 N DIVISION ST    | 9/21/2024            | P1   |
| С          | BURGLARY 2D GARAGE                     | 2300 W NORTHWEST BLVD | 9/17/2024            | P1   |
| С          | BURGLARY 2D GARAGE                     | 1400 W YORK AVE       | 9/19/2024            | P2   |
| С          | HARASSMENT FELONY WEAPON INVOLVED      | 1200 W KNOX AVE       | 9/16/2024            | P1   |
| С          | THEFT 2D FROM BUILDING                 | 1200 N WASHINGTON ST  | 9/16/2024            | P2   |
| С          | THEFT 2D FROM MOTOR VEHICLE            | 600 W EUCLID AVE      | 9/16/2024            | P1   |
| С          | THEFT 3D ALL OTHER                     | 700 W CLEVELAND AVE   | 9/18/2024            | P1   |
| С          | THEFT 3D ALL OTHER                     | 500 W SINTO AVE       | 9/19/2024            | P2   |
| С          | THEFT 3D ALL OTHER                     | 500 W SINTO AVE       | 9/19/2024            | P2   |
| С          | THEFT 3D ALL OTHER                     | 1600 N HOWARD ST      | 9/19/2024            | P2   |
| С          | THEFT 3D ALL OTHER                     | 600 W SINTO AVE       | 9/19/2024            | P2   |
| С          | THEFT 3D ALL OTHER                     | 1600 W NORTHWEST BLVD | 9/21/2024            | P1   |
| С          | THEFT 3D FROM BUILDING                 | 1500 N MONROE ST      | 9/19/2024            | P2   |
| А          | THEFT 3D FROM MOTOR VEHICLE            | 1400 W YORK AVE       | 9/19/2024            | P2   |
| С          | THEFT 3D FROM MOTOR VEHICLE            | 2100 N ATLANTIC ST    | 9/21/2024            | P2   |
| С          | THEFT 3D SHOPLIFTING                   | 1600 W NORTHWEST BLVD | 9/19/2024            | P2   |
| С          | THEFT 3D VEHICLE PARTS AND ACCESSORIES | 1500 W CHELAN AVE     | 9/17/2024            | P2   |
| С          | THEFT 3D VEHICLE PARTS AND ACCESSORIES | 900 W MONTGOMERY AVE  | 9/18/2024            | P2   |
| С          | THEFT OF MOTOR VEHICLE                 | 1500 W NORTHWEST BLVD | 9/15/2024            | P1   |
| С          | THEFT OF MOTOR VEHICLE                 | 1600 W NORTHWEST BLVD | 9/16/2024            | P1   |
| <u>SPA</u> | <u>12RS</u>                            |                       |                      |      |
| С          | ARSON 2D                               | 900 N MONROE ST       | 9/18/2024            | P2   |
| С          | THEFT 3D FROM MOTOR VEHICLE            | 800 N DIVISION ST     | 9/16/2024            |      |
| С          | THEFT OF MOTOR VEHICLE                 | 500 N LINCOLN ST      | 9/20/2024            | P4   |
| <u>SPA</u> | <u>12WC</u>                            |                       |                      |      |
| С          | ARSON 2D                               | 2000 W AUGUSTA AVE    | 9/19/2024            | P2   |
| С          | ASSAULT 3D WEAPON OR NEGLIGENT INJURY  | 1700 W SINTO AVE      | 9/18/2024            | P1   |
| С          | BURGLARY 2D COMMERCIAL                 | 1100 N MONROE ST      | 9/16/2024            | P1   |
| С          | BURGLARY 2D COMMERCIAL                 | 1100 W SUMMIT PKWY    | 9/20/2024            | P1   |
| С          | BURGLARY 2D GARAGE                     | 1200 W MAXWELL AVE    | 9/20/2024            | P2   |
| С          | THEFT 2D ALL OTHER                     | 2500 W SUMMIT BLVD    | 9/18/2024            | P2   |
| С          | THEFT 3D FROM BUILDING                 | 1400 W DEAN AVE       | 9/17/2024            | P2   |
| С          | THEFT 3D FROM MOTOR VEHICLE            | 1100 N WALNUT ST      | 9/18/2024            | P2   |
| С          | THEFT 3D FROM MOTOR VEHICLE            | 1600 N BELT ST        | 9/21/2024            | P1   |
| С          | THEFT OF MOTOR VEHICLE                 | 1400 N MAPLE ST       | 9/20/2024            | P1   |
|            |                                        |                       |                      |      |

#### SPA2WH

| <u>A/C</u> | Offense Statute             | Address              | Reported Date | Dist |
|------------|-----------------------------|----------------------|---------------|------|
| С          | THEFT 2D FROM BUILDING      | 1900 N HOLY NAMES CT | 9/19/2024     | P1   |
| С          | THEFT 2D FROM MOTOR VEHICLE |                      | 9/19/2024     | P1   |
| С          | THEFT 3D ALL OTHER          | 2800 W ELLIOTT DR    | 9/19/2024     | P2   |
| С          | THEFT 3D ALL OTHER          | 2800 W ELLIOTT DR    | 9/20/2024     | P2   |
| С          | THEFT 3D ALL OTHER          | 1900 N HOLY NAMES CT | 9/16/2024     |      |
| С          | THEFT 3D FROM MOTOR VEHICLE | 2800 W ELLIOTT DR    | 9/20/2024     | P2   |
| С          | THEFT OF MOTOR VEHICLE      | 4000 W WHISTALKS WAY | 9/21/2024     | P1   |