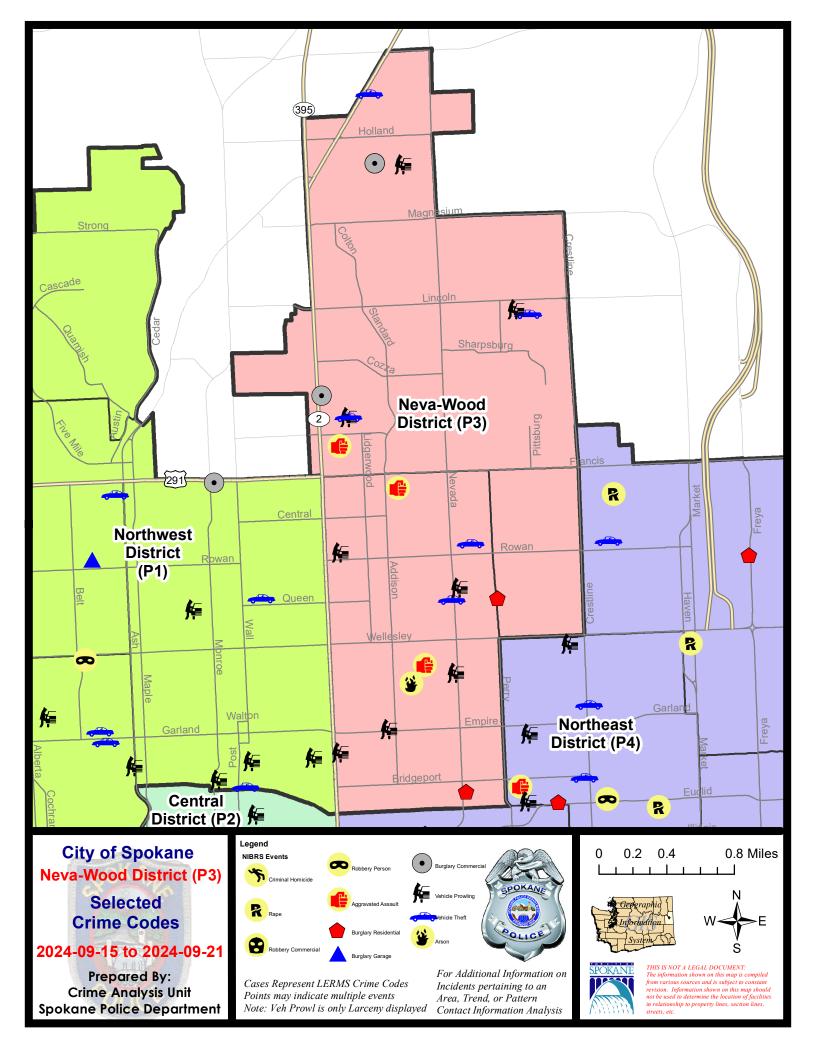

#### NE - Neva-Wood District (P3)

|           |                             | 7 Da    | ay Comparis | son       | 28 Da     | ay Compai | rison    | YT          | D Comparis | on      |
|-----------|-----------------------------|---------|-------------|-----------|-----------|-----------|----------|-------------|------------|---------|
| NIBRS Ca  | tegories (Part 1 Selected)  | Current | Prior       | Percent   | Current   | Prior     | Percent  | Current     | Prior      | Percent |
| Violent   | Criminal Homicide           | 0       | 0           |           | 0         | 0         |          | 1           | 3          | -66.67% |
|           | Rape                        | 0       | 0           |           | 0         | 4         | -100.00% | 20          | 29         | -31.03% |
|           | Robbery - Commercial        | 0       | 3           | -100.00%  | 4         | 0         |          | 16          | 30         | -46.67% |
|           | Robbery - Person            | 0       | 1           | -100.00%  | 4         | 2         | 100.00%  | 25          | 25         | 0.00%   |
|           | Aggravated Assault - Non DV | 3       | 0           |           | 8         | 8         | 0.00%    | 61          | 57         | 7.02%   |
|           | Aggravated Assault - DV     | 0       | 0           |           | 1         | 7         | -85.71%  | 43          | 62         | -30.65% |
|           | Violent Total:              | 3       | 4           | -25.00%   | 17        | 21        | -19.05%  | 166         | 206        | -19.42% |
| Property  | Burglary - Residential      | 2       | 1           | 100.00%   | 8         | 5         | 60.00%   | 68          | 155        | -56.13% |
|           | Burglary Garage             | 0       | 2           | -100.00%  | 4         | 10        | -60.00%  | 53          | 86         | -38.37% |
|           | Burglary Commercial         | 3       | 1           | 200.00%   | 6         | 11        | -45.45%  | 72          | 117        | -38.46% |
|           | Larceny                     | 33      | 37          | -10.81%   | 149       | 153       | -2.61%   | 1348        | 1840       | -26.74% |
|           | Vehicle Theft               | 5       | 5           | 0.00%     | 17        | 25        | -32.00%  | 173         | 251        | -31.08% |
|           | Arson                       | 1       | 0           |           | 1         | 0         |          | 5           | 16         | -68.75% |
|           | Property Total:             | 44      | 46          | -4.35%    | 185       | 204       | -9.31%   | 1719        | 2465       | -30.26% |
| Prelimina | ry Part 1 Crime Totals:     | 47      | 50          | -6.00%    | 202       | 225       | -10.22%  | 1885        | 2671       | -29.43% |
|           | Current 7 Day Period:       | 9/      | 15/2024 -   | 9/21/2024 | Prior 7 D | ay Period | :        | 9/8/2024 -  | 9/14/2024  |         |
|           | Current 28 Day Period:      | 8/      | 25/2024 -   | 9/21/2024 | Prior 28  | Day Perio | d:       | 7/28/2024 - | 8/24/2024  |         |
|           | Current YTD Day Period:     | 1       | 1/1/2024 -  | 9/21/2024 | Prior YTI | D Period: |          | 1/1/2023 -  | 9/21/2023  |         |

THEFT 3D FROM BUILDING

С

NE - Neva-Wood District (P3)

#### 9/15/2024 TO 9/21/2024

| <u>A/C</u> | Offense Statute                            | Address                      | Reported Date | Dist |
|------------|--------------------------------------------|------------------------------|---------------|------|
| С          | THEFT 3D FROM MOTOR VEHICLE                | 6704 N NEVADA ST             | 9/21/2024     | P3   |
| SPB        | <u>3NL</u>                                 |                              |               |      |
| с          | ARSON 2D                                   | 500 E RICH AVE               | 9/20/2024     | P4   |
| С          | ASSAULT 1D                                 | 6100 N WISCOMB ST            | 9/15/2024     | P4   |
| с          | DRIVE BY SHOOTING                          | 600 E HEROY AVE              | 9/15/2024     | P1   |
| С          | MAIL THEFT                                 | 700 E LIBERTY AVE            | 9/21/2024     | P4   |
| С          | RESIDENTIAL BURGLARY                       | 1000 E LIBERTY AVE           | 9/16/2024     | P4   |
| С          | TAKING MOTOR VEHICLE WITHOUT PERMISSION 2D | 900 E QUEEN AVE              | 9/19/2024     | P4   |
| С          | THEFT 2D SHOPLIFTING                       | 4700 N DIVISION ST           | 9/21/2024     |      |
| С          | THEFT 3D FROM BUILDING                     | 6100 N LIDGERWOOD ST         | 9/17/2024     | P3   |
| С          | THEFT 3D FROM MOTOR VEHICLE                | 1000 E CROWN AVE             | 9/15/2024     | P3   |
| С          | THEFT 3D FROM MOTOR VEHICLE                | 5500 N DIVISION ST           | 9/16/2024     | P3   |
| С          | THEFT 3D FROM MOTOR VEHICLE                | 4400 N NEVADA ST             | 9/17/2024     | P3   |
| С          | THEFT 3D FROM MOTOR VEHICLE                | 400 E EMPIRE AVE             | 9/20/2024     | P3   |
| С          | THEFT 3D FROM MOTOR VEHICLE                | 0 E KIERNAN AVE              | 9/18/2024     |      |
| С          | THEFT 3D SHOPLIFTING                       | 5800 N DIVISION ST           | 9/16/2024     | P3   |
| С          | THEFT 3D SHOPLIFTING                       | 0 E EMPIRE AVE               | 9/18/2024     | P4   |
| С          | THEFT 3D SHOPLIFTING                       | 4700 N DIVISION ST           | 9/15/2024     |      |
| С          | THEFT 3D SHOPLIFTING                       | 4700 N DIVISION ST           | 9/15/2024     |      |
| С          | THEFT 3D SHOPLIFTING                       | 5600 N DIVISION ST           | 9/17/2024     |      |
| С          | THEFT 3D SHOPLIFTING                       | 4700 N DIVISION ST           | 9/17/2024     |      |
| С          | THEFT 3D SHOPLIFTING                       | 4700 N DIVISION ST           | 9/21/2024     |      |
| А          | THEFT OF MOTOR VEHICLE                     | E NEBRASKA AVE / N MORTON ST | 9/15/2024     | P4   |
| <u>SPB</u> | <u>335H</u>                                |                              |               |      |
| С          | ASSAULT 2D                                 | 6600 N DIVISION ST           | 9/15/2024     | P4   |
| С          | BURGLARY 1D COMMERCIAL                     | 7000 N DIVISION ST           | 9/21/2024     | P4   |
| С          | MAIL THEFT                                 | 400 E MAGNESIUM RD           | 9/20/2024     | P3   |
| С          | SHOPLIFTING BURGLARY                       | 9200 N COLTON ST             | 9/15/2024     | P1   |
| С          | SHOPLIFTING BURGLARY                       | 9200 N COLTON ST             | 9/20/2024     | P4   |
| С          | TAKING MOTOR VEHICLE WITHOUT PERMISSION 2D | 9600 N NEWPORT HWY           | 9/18/2024     | P4   |
| С          | THEFT 1D FROM BUILDING                     | 0 E WEILE AVE                | 9/17/2024     | P4   |
| С          | THEFT 2D ALL OTHER                         | 9600 N DIVISION ST           | 9/18/2024     | P3   |
| С          | THEFT 2D FROM BUILDING                     | 9500 N DIVISION ST           | 9/15/2024     | P3   |
| С          | THEFT 2D SHOPLIFTING                       | 9700 N NEWPORT HWY           | 9/18/2024     |      |
| С          | THEFT 3D ALL OTHER                         | 0 E WEILE AVE                | 9/18/2024     | P3   |
| С          | THEFT 3D FROM BUILDING                     | 9200 N COLTON ST             | 9/17/2024     | P8   |

9/18/2024

Ρ3

8900 N COLTON ST

| <u>A/C</u> | Offense Statute                       | Address             | Reported Date | Dist |
|------------|---------------------------------------|---------------------|---------------|------|
| С          | THEFT 3D FROM MOTOR VEHICLE           | 200 E WEDGEWOOD AVE | 9/16/2024     | P3   |
| С          | THEFT 3D FROM MOTOR VEHICLE           | 1700 E LINCOLN RD   | 9/17/2024     |      |
| С          | THEFT 3D SHOPLIFTING                  | 9200 N NEVADA ST    | 9/15/2024     | P4   |
| С          | THEFT 3D SHOPLIFTING                  | 9900 N NEWPORT HWY  | 9/15/2024     | P3   |
| С          | THEFT 3D SHOPLIFTING                  | 7600 N DIVISION ST  | 9/17/2024     | P3   |
| С          | THEFT 3D SHOPLIFTING                  | 9200 N COLTON ST    | 9/17/2024     | P4   |
| С          | THEFT 3D SHOPLIFTING                  | 9200 N COLTON ST    | 9/18/2024     | P4   |
| С          | THEFT 3D SHOPLIFTING                  | 9900 N NEWPORT HWY  | 9/20/2024     | P3   |
| С          | THEFT OF A FIREARM FROM MOTOR VEHICLE | 9200 N NEVADA ST    | 9/17/2024     | P3   |
| С          | THEFT OF MOTOR VEHICLE                | 1700 E LINCOLN RD   | 9/15/2024     | P4   |
| А          | THEFT OF MOTOR VEHICLE                | 200 E WEDGEWOOD AVE | 9/16/2024     | P3   |
| <u>SPB</u> | <u>3WH</u>                            |                     |               |      |
| С          | RESIDENTIAL BURGLARY                  | 1400 E QUEEN AVE    | 9/16/2024     | P4   |