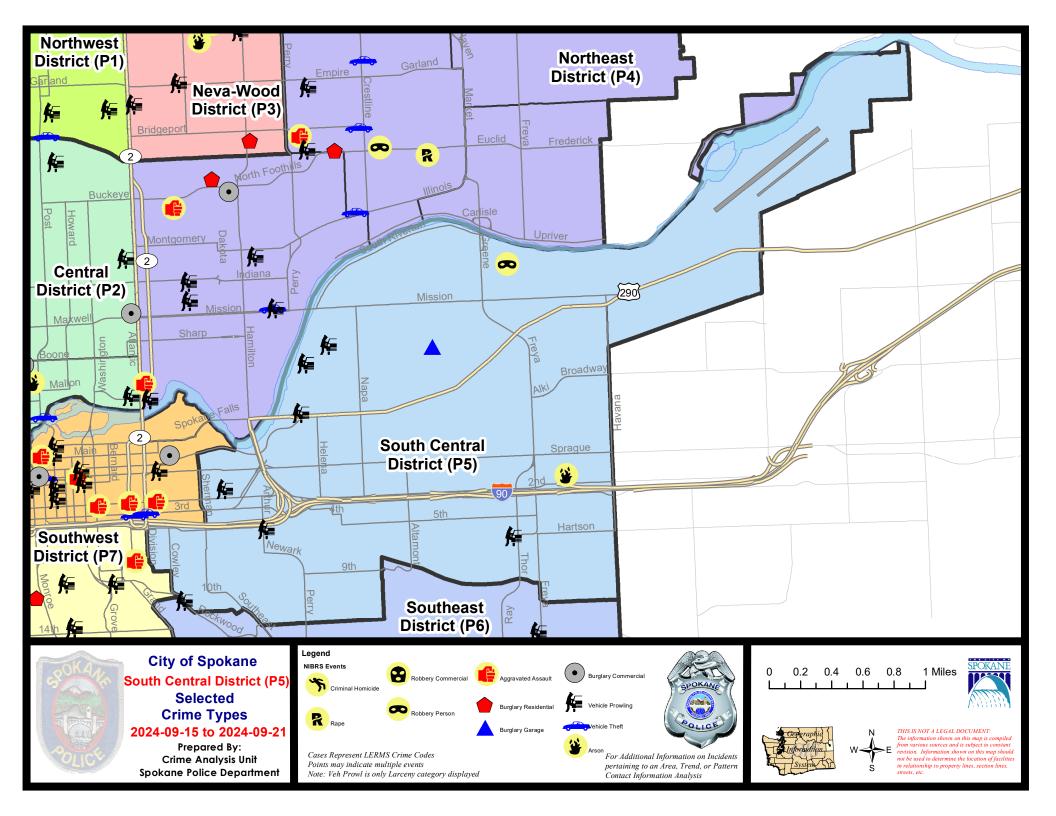

### SE - South Central District (P5)

|           |                             | 7 Da    | ay Compari | son       | 28 Da     | ay Compai | rison    | YT          | D Comparis | on       |
|-----------|-----------------------------|---------|------------|-----------|-----------|-----------|----------|-------------|------------|----------|
| NIBRS Ca  | tegories (Part 1 Selected)  | Current | Prior      | Percent   | Current   | Prior     | Percent  | Current     | Prior      | Percent  |
| Violent   | Criminal Homicide           | 0       | 0          |           | 0         | 0         |          | 0           | 2          | -100.00% |
|           | Rape                        | 0       | 0          |           | 0         | 1         | -100.00% | 14          | 31         | -54.84%  |
|           | Robbery - Commercial        | 0       | 0          |           | 0         | 0         |          | 2           | 2          | 0.00%    |
|           | Robbery - Person            | 1       | 0          |           | 1         | 2         | -50.00%  | 13          | 18         | -27.78%  |
|           | Aggravated Assault - Non DV | 0       | 1          | -100.00%  | 4         | 7         | -42.86%  | 46          | 49         | -6.12%   |
|           | Aggravated Assault - DV     | 0       | 3          | -100.00%  | 4         | 8         | -50.00%  | 39          | 38         | 2.63%    |
|           | Violent Total:              | 1       | 4          | -75.00%   | 9         | 18        | -50.00%  | 114         | 140        | -18.57%  |
| Property  | Burglary - Residential      | 0       | 3          | -100.00%  | 8         | 8         | 0.00%    | 53          | 41         | 29.27%   |
|           | Burglary Garage             | 1       | 0          |           | 1         | 5         | -80.00%  | 29          | 37         | -21.62%  |
|           | Burglary Commercial         | 0       | 0          |           | 2         | 7         | -71.43%  | 40          | 64         | -37.50%  |
|           | Larceny                     | 14      | 12         | 16.67%    | 52        | 68        | -23.53%  | 504         | 582        | -13.40%  |
|           | Vehicle Theft               | 0       | 1          | -100.00%  | 6         | 7         | -14.29%  | 67          | 128        | -47.66%  |
|           | Arson                       | 1       | 2          | -50.00%   | 4         | 2         | 100.00%  | 16          | 7          | 128.57%  |
|           | Property Total:             | 16      | 18         | -11.11%   | 73        | 97        | -24.74%  | 709         | 859        | -17.46%  |
| Prelimina | ry Part 1 Crime Totals:     | 17      | 22         | -22.73%   | 82        | 115       | -28.70%  | 823         | 999        | -17.62%  |
|           | Current 7 Day Period:       | 9/      | 15/2024 -  | 9/21/2024 | Prior 7 D | ay Period | :        | 9/8/2024 -  | 9/14/2024  | Ļ        |
|           | Current 28 Day Period:      | 8/      | 25/2024 -  | 9/21/2024 | Prior 28  | Day Perio | d:       | 7/28/2024 - | 8/24/2024  |          |
|           | Current YTD Day Period:     |         | 1/1/2024 - | 9/21/2024 | Prior YT  | D Period: |          | 1/1/2023 -  | 9/21/2023  | ł        |

### SE - South Central District (P5)

#### 9/15/2024 TO 9/21/2024 rict (P5)

| <u>A/C</u> | Offense Statute             | Address               | Reported Date | <u>Dist</u> |
|------------|-----------------------------|-----------------------|---------------|-------------|
| <u>SPC</u> | 5EC                         |                       |               |             |
| С          | ARSON 2D                    | 3900 E PACIFIC AVE    | 9/18/2024     | P6          |
| С          | THEFT 1D FROM MOTOR VEHICLE | 700 E PACIFIC AVE     | 9/16/2024     | P5          |
| С          | THEFT 2D ALL OTHER          | 1200 E FRONT AVE      | 9/16/2024     | P6          |
| С          | THEFT 2D ALL OTHER          | 400 S THOR ST         | 9/20/2024     |             |
| С          | THEFT 3D ALL OTHER          | 900 S HATCH ST        | 9/15/2024     | P6          |
| С          | THEFT 3D ALL OTHER          | E 5TH AVE / S THOR ST | 9/16/2024     | P5          |
| С          | THEFT 3D FROM MOTOR VEHICLE | 1000 E 5TH AVE        | 9/16/2024     | P6          |
| С          | THEFT 3D FROM MOTOR VEHICLE | 1000 S ROCKWOOD BLVD  | 9/17/2024     | P6          |
| С          | THEFT 3D FROM MOTOR VEHICLE | 3300 E HARTSON AVE    | 9/18/2024     | P5          |
| <u>SPC</u> | 5GP                         |                       |               |             |
| С          | BURGLARY 2D GARAGE          | 2600 E DESMET AVE     | 9/20/2024     | P4          |
| С          | ROBBERY 1D PERSON           | 1800 N GREENE ST      | 9/17/2024     | P6          |
| С          | THEFT 2D ALL OTHER          | 1500 N GREENE ST      | 9/19/2024     | P1          |
| С          | THEFT 3D FROM BUILDING      | 1700 E DESMET AVE     | 9/18/2024     | P5          |
| С          | THEFT 3D FROM MOTOR VEHICLE | 1000 N HOGAN ST       | 9/16/2024     | P5          |
| С          | THEFT 3D FROM MOTOR VEHICLE | 1000 N HOGAN ST       | 9/16/2024     | P5          |
| С          | THEFT 3D FROM MOTOR VEHICLE | 1700 E BOONE AVE      | 9/21/2024     | P5          |
| С          | THEFT 3D FROM MOTOR VEHICLE | 1400 E TRENT AVE      | 9/21/2024     | P5          |