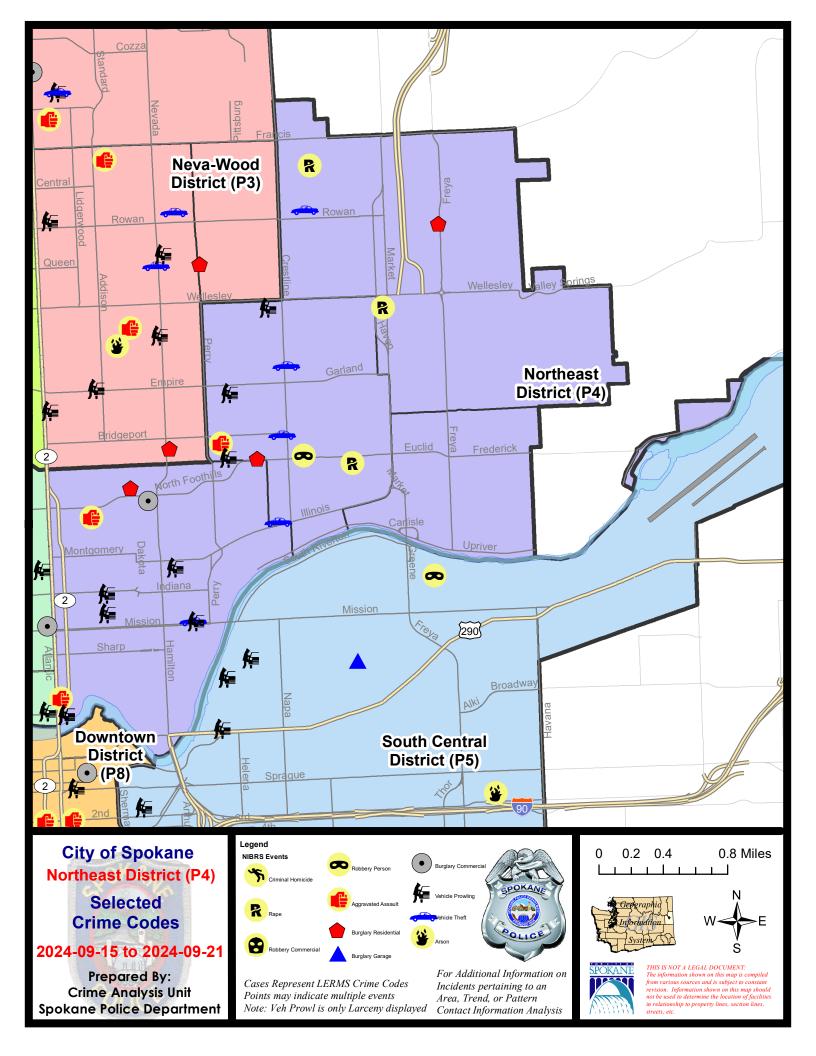

#### NE - Northeast District (P4)

|           |                             | 7 Da    | y Compari | son       | 28 Da     | ay Compai | rison   | YT          | D Comparis | on      |
|-----------|-----------------------------|---------|-----------|-----------|-----------|-----------|---------|-------------|------------|---------|
| VIBRS Ca  | tegories (Part 1 Selected)  | Current | Prior     | Percent   | Current   | Prior     | Percent | Current     | Prior      | Percent |
| /iolent   | Criminal Homicide           | 0       | 0         |           | 0         | 0         |         | 3           | 3          | 0.00    |
|           | Rape                        | 3       | 3         | 0.00%     | 7         | 4         | 75.00%  | 24          | 22         | 9.09    |
|           | Robbery - Commercial        | 0       | 1         | -100.00%  | 1         | 0         |         | 15          | 15         | 0.00    |
|           | Robbery - Person            | 1       | 2         | -50.00%   | 3         | 3         | 0.00%   | 23          | 33         | -30.30  |
|           | Aggravated Assault - Non DV | 2       | 1         | 100.00%   | 5         | 10        | -50.00% | 67          | 90         | -25.56  |
|           | Aggravated Assault - DV     | 1       | 1         | 0.00%     | 4         | 4         | 0.00%   | 48          | 40         | 20.00   |
|           | Violent Total:              | 7       | 8         | -12.50%   | 20        | 21        | -4.76%  | 180         | 203        | -11.33  |
| Property  | Burglary - Residential      | 4       | 2         | 100.00%   | 12        | 7         | 71.43%  | 70          | 127        | -44.88  |
|           | Burglary Garage             | 0       | 2         | -100.00%  | 5         | 5         | 0.00%   | 35          | 42         | -16.67  |
|           | Burglary Commercial         | 1       | 1         | 0.00%     | 4         | 4         | 0.00%   | 58          | 45         | 28.89   |
|           | Larceny                     | 29      | 33        | -12.12%   | 114       | 97        | 17.53%  | 862         | 877        | -1.71   |
|           | Vehicle Theft               | 5       | 6         | -16.67%   | 16        | 14        | 14.29%  | 159         | 234        | -32.05  |
|           | Arson                       | 0       | 0         |           | 1         | 1         | 0.00%   | 13          | 7          | 85.71   |
|           | Property Total:             | 39      | 44        | -11.36%   | 152       | 128       | 18.75%  | 1197        | 1332       | -10.14  |
| Prelimina | ry Part 1 Crime Totals:     | 46      | 52        | -11.54%   | 172       | 149       | 15.44%  | 1377        | 1535       | -10.29  |
|           | Current 7 Day Period:       | 9/      | 15/2024 - | 9/21/2024 | Prior 7 D | ay Period | :       | 9/8/2024 -  | 9/14/2024  |         |
|           | Current 28 Day Period:      | 8/      | 25/2024 - | 9/21/2024 | Prior 28  | Day Perio | d:      | 7/28/2024 - | 8/24/2024  |         |
|           | Current YTD Day Period:     | 1       | /1/2024 - | 9/21/2024 | Prior YT  | D Period: |         | 1/1/2023 -  | 9/21/2023  |         |

### NE - Northeast District (P4)

#### 9/15/2024 TO 9/21/2024

| <u>A/C</u> | Offense Statute             | Address                   | Reported Date | <u>Dist</u> |
|------------|-----------------------------|---------------------------|---------------|-------------|
| <u>SPB</u> | 4BE                         |                           |               |             |
| С          | ASSAULT 2D                  | 1500 E LIBERTY AVE        | 9/17/2024     | P4          |
| С          | RAPE 2D                     |                           | 9/19/2024     | P4          |
| С          | RESIDENTIAL BURGLARY        | 1800 E NORTH FOOTHILLS DR | 9/15/2024     | P4          |
| С          | ROBBERY 1D PERSON           | 2200 E EUCLID AVE         | 9/21/2024     | P4          |
| С          | THEFT 2D ALL OTHER          | 1500 E LIBERTY AVE        | 9/17/2024     | P4          |
| С          | THEFT 2D ALL OTHER          | 2900 N CRESTLINE ST       | 9/21/2024     | P4          |
| С          | THEFT 2D FROM BUILDING      | 2200 E RICH AVE           | 9/20/2024     | P4          |
| С          | THEFT 2D FROM MOTOR VEHICLE | 1900 E HOFFMAN AVE        | 9/16/2024     | P4          |
| С          | THEFT 3D FROM MOTOR VEHICLE | 1600 E PROVIDENCE AVE     | 9/17/2024     | P4          |
| С          | THEFT 3D FROM MOTOR VEHICLE | 1500 E DALTON AVE         | 9/21/2024     | P4          |
| С          | THEFT 3D SHOPLIFTING        | 3900 N MARKET ST          | 9/16/2024     |             |
| С          | THEFT OF MOTOR VEHICLE      | 2000 E BRIDGEPORT AVE     | 9/16/2024     | P4          |
| С          | THEFT OF MOTOR VEHICLE      | 1900 E ILLINOIS AVE       | 9/16/2024     | P4          |
| С          | THEFT OF MOTOR VEHICLE      | 4000 N CRESTLINE ST       | 9/21/2024     | P4          |
| <u>SPB</u> | <u>4HI</u>                  |                           |               |             |
| С          | BURGLARY 1D FROM RESIDENCE  | 2400 E BISMARK AVE        | 9/16/2024     | P4          |
| С          | RAPE 1D                     |                           | 9/16/2024     | P4          |
| С          | RAPE 2D                     |                           | 9/15/2024     | P4          |
| С          | RESIDENTIAL BURGLARY        | 5300 N FREYA ST           | 9/20/2024     | P4          |
| С          | THEFT 2D FROM BUILDING      | 3000 E HOFFMAN AVE        | 9/16/2024     | P4          |
| С          | THEFT 3D ALL OTHER          | 4800 N LACEY ST           | 9/20/2024     | P4          |
| С          | THEFT OF MOTOR VEHICLE      | 2300 E NEBRASKA AVE       | 9/18/2024     | P4          |
| <u>SPB</u> | <u>4L0</u>                  |                           |               |             |
| С          | ASSAULT 1D                  | 200 E NORTH FOOTHILLS DR  | 9/18/2024     | P4          |
| С          | ASSAULT 2D                  | 800 N DIVISION ST         | 9/18/2024     | P2          |
| С          | BURGLARY 2D COMMERCIAL      | 2600 N HAMILTON ST        | 9/19/2024     | P4          |
| С          | RESIDENTIAL BURGLARY        | 2800 N DAKOTA ST          | 9/16/2024     | P4          |
| С          | THEFT 2D ALL OTHER          | 2600 N HAMILTON ST        | 9/18/2024     |             |
| С          | THEFT 2D FROM BUILDING      | 1500 E ILLINOIS AVE       | 9/16/2024     | P4          |
| С          | THEFT 2D FROM MOTOR VEHICLE | 400 E AUGUSTA AVE         | 9/16/2024     | P4          |
| С          | THEFT 2D FROM MOTOR VEHICLE | 700 N DIVISION ST         | 9/19/2024     | P4          |
| С          | THEFT 2D FROM MOTOR VEHICLE | 700 N DIVISION ST         | 9/19/2024     | P4          |
| С          | THEFT 3D ALL OTHER          | 2500 N CINCINNATI ST      | 9/17/2024     | P4          |
| С          | THEFT 3D ALL OTHER          | 500 E BOONE AVE           | 9/18/2024     | P4          |
| С          | THEFT 3D ALL OTHER          | 200 E SHARP AVE           | 9/18/2024     | P4          |
| С          | THEFT 3D ALL OTHER          | 800 N CINCINNATI ST       | 9/18/2024     | P4          |
| С          | THEFT 3D ALL OTHER          | 2600 N HAMILTON ST        | 9/18/2024     |             |

For protection of victim privacy, the entire address on sexual assault crimes has been redacted.

| <u>A/C</u> | Offense Statute                        | Address             | Reported Date | Dist |
|------------|----------------------------------------|---------------------|---------------|------|
| С          | THEFT 3D FROM BUILDING                 | 200 E INDIANA AVE   | 9/20/2024     | P4   |
| С          | THEFT 3D FROM MOTOR VEHICLE            | 1100 E MISSION AVE  | 9/18/2024     | P4   |
| С          | THEFT 3D FROM MOTOR VEHICLE            | 900 E ERMINA AVE    | 9/18/2024     | P4   |
| А          | THEFT 3D FROM MOTOR VEHICLE            | 400 E INDIANA AVE   | 9/19/2024     | P4   |
| С          | THEFT 3D FROM MOTOR VEHICLE            | 700 N DIVISION ST   | 9/19/2024     | P4   |
| С          | THEFT 3D SHOPLIFTING                   | 900 E MISSION AVE   | 9/19/2024     | P4   |
| С          | THEFT 3D SHOPLIFTING                   | 900 E MISSION AVE   | 9/20/2024     |      |
| С          | THEFT 3D VEHICLE PARTS AND ACCESSORIES | 2900 N MAYFAIR ST   | 9/18/2024     | P4   |
| С          | THEFT OF MOTOR VEHICLE                 | 1100 E MISSION AVE  | 9/15/2024     | P4   |
| <u>SPB</u> | <u>4MI</u>                             |                     |               |      |
| С          | THEFT 2D ALL OTHER                     | 3900 E MARIETTA AVE | 9/18/2024     | P4   |
| С          | THEFT 3D ALL OTHER                     | 4200 E JACKSON AVE  | 9/15/2024     | P4   |