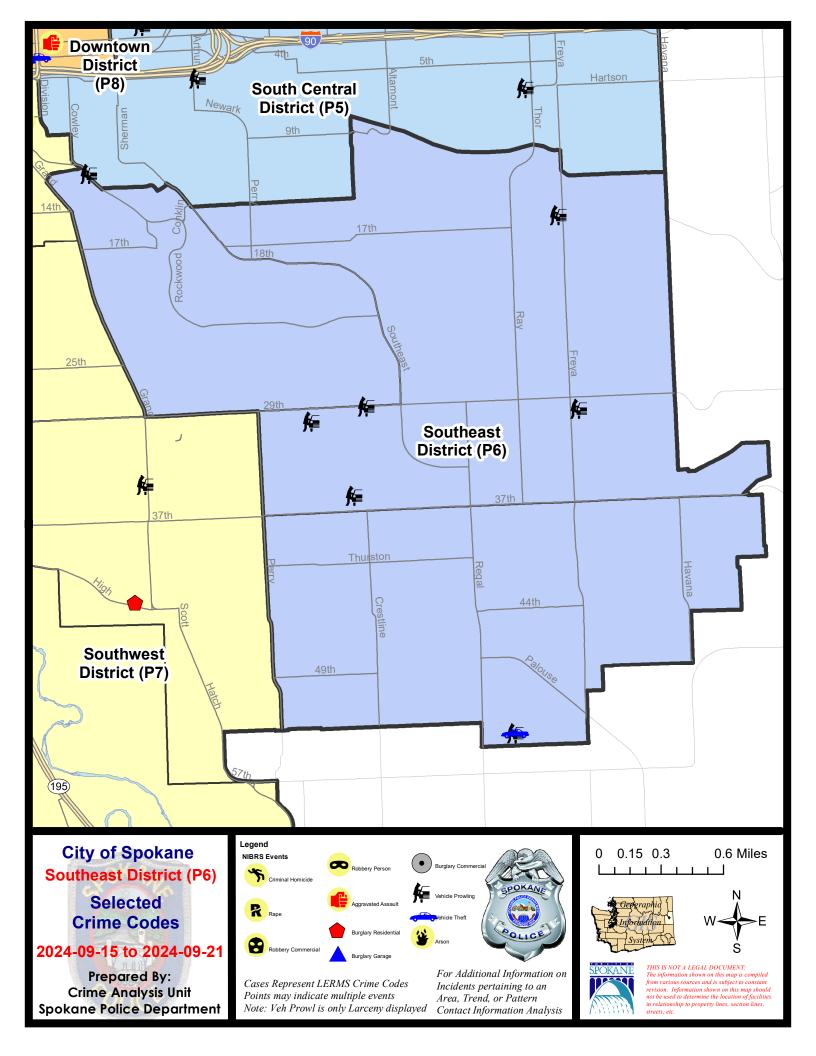

#### SE - Southeast District (P6)

#### 9/15/2024 TO 9/21/2024

| <u>A/C</u> | Offense Statute                        | Address                     | Reported Date | <u>Dist</u> |
|------------|----------------------------------------|-----------------------------|---------------|-------------|
| <u>SPC</u> | 26LH                                   |                             |               |             |
| С          | MAIL THEFT                             | 2200 E 29TH AVE             | 9/17/2024     | P6          |
| С          | THEFT 2D FROM MOTOR VEHICLE            | 2200 E 29TH AVE             | 9/17/2024     | P6          |
| С          | THEFT 2D FROM MOTOR VEHICLE            | S PITTSBURG ST / E 30TH AVE | 9/17/2024     | P6          |
| С          | THEFT 2D FROM MOTOR VEHICLE            | 3500 E 16TH AVE             | 9/21/2024     | P6          |
| С          | THEFT 3D FROM MOTOR VEHICLE            | 3600 E 30TH AVE             | 9/15/2024     | P6          |
| А          | THEFT 3D FROM MOTOR VEHICLE            | 2100 E 36TH AVE             | 9/20/2024     | P6          |
| С          | THEFT 3D SHOPLIFTING                   | 3000 E 29TH AVE             | 9/16/2024     | P6          |
| С          | THEFT 3D SHOPLIFTING                   | 2500 E 29TH AVE             | 9/21/2024     | P6          |
| С          | THEFT 3D SHOPLIFTING                   | 2500 E 29TH AVE             | 9/21/2024     | P6          |
| <u>SPC</u> | 26SG                                   |                             |               |             |
| С          | THEFT 2D ALL OTHER                     | 3200 E 55TH AVE             | 9/19/2024     | P6          |
| С          | THEFT 3D ALL OTHER                     | 5000 S PALOUSE HWY          | 9/15/2024     | P6          |
| С          | THEFT 3D ALL OTHER                     | 2500 E 53RD AVE             | 9/18/2024     |             |
| А          | THEFT 3D FROM MOTOR VEHICLE            | 3200 E 55TH AVE             | 9/15/2024     | P6          |
| С          | THEFT 3D VEHICLE PARTS AND ACCESSORIES | 4100 S TRICIA CT            | 9/21/2024     |             |
| А          | THEFT OF MOTOR VEHICLE                 | 3200 E 55TH AVE             | 9/15/2024     | P6          |
| С          | THEFT OF MOTOR VEHICLE                 | 3200 E 55TH AVE             | 9/19/2024     | P6          |