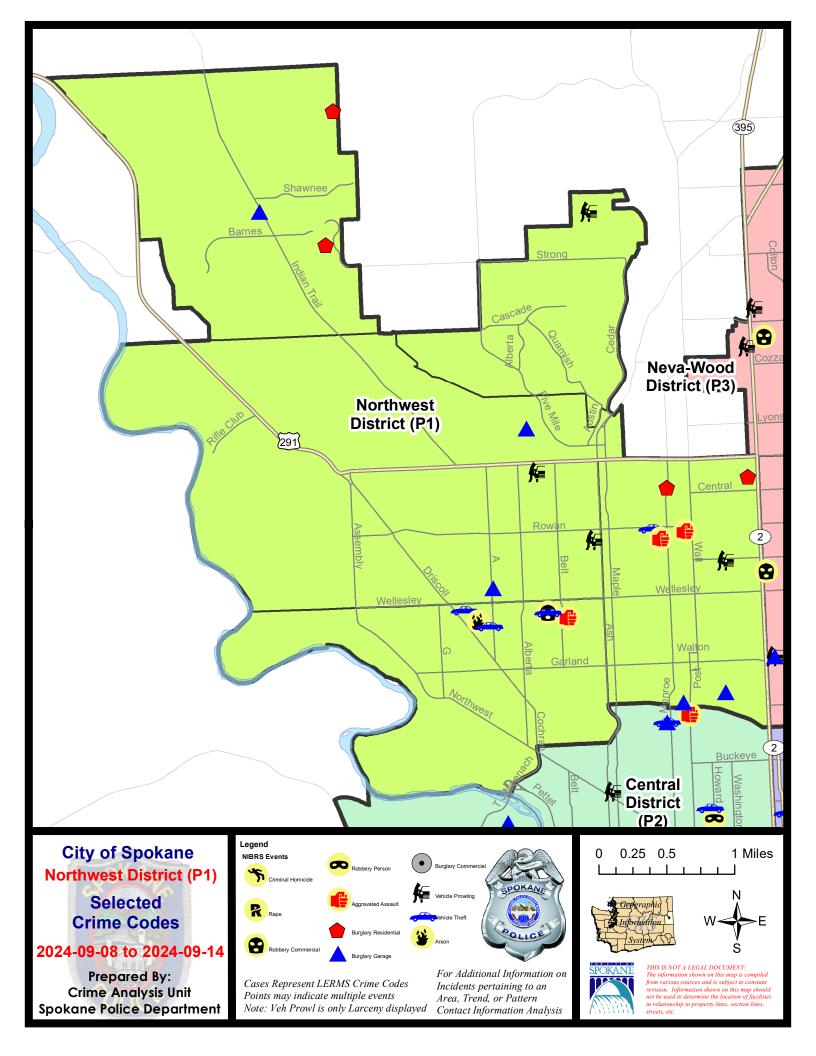

#### NW - Northwest District (P1)

| A/C        | Offense Statute                        | <u>Address</u>              | Reported Date | <u>Dist</u> |
|------------|----------------------------------------|-----------------------------|---------------|-------------|
| <u>SPA</u> | 1AD                                    |                             |               |             |
| С          | ARSON 2D                               | 3000 W PRINCETON AVE        | 9/10/2024     | P1          |
| С          | HARASSMENT FELONY WEAPON INVOLVED      | 4300 N BELT ST              | 9/13/2024     | P1          |
| С          | ROBBERY 1D COMMERCIAL                  | 2300 W WELLESLEY AVE        | 9/11/2024     | P1          |
| С          | THEFT 2D ALL OTHER                     | 4300 N BELT ST              | 9/11/2024     | P1          |
| С          | THEFT 3D FROM BUILDING                 | 2200 W WELLESLEY AVE        | 9/8/2024      | P1          |
| С          | THEFT 3D SHOPLIFTING                   | 2200 W WELLESLEY AVE        | 9/10/2024     | P1          |
| С          | THEFT 3D SHOPLIFTING                   | 2500 W WELLESLEY AVE        | 9/12/2024     |             |
| С          | THEFT OF MOTOR VEHICLE                 | 2300 W WELLESLEY AVE        | 9/9/2024      | P1          |
| С          | THEFT OF MOTOR VEHICLE                 | 2900 W HEROY AVE            | 9/10/2024     | P1          |
| С          | THEFT OF MOTOR VEHICLE                 | 3200 W HOFFMAN AVE          | 9/14/2024     | P1          |
| <u>SPA</u> | 1BS                                    |                             |               |             |
| Α          | BURGLARY 2D GARAGE                     | 6700 N ALBERTA ST           | 9/10/2024     | P1          |
| С          | THEFT 2D VEHICLE PARTS AND ACCESSORIES | 7200 N DRUMHELLER ST        | 9/11/2024     | P1          |
| С          | THEFT 3D ALL OTHER                     | 2100 W FRANCIS AVE          | 9/9/2024      | P1          |
| С          | THEFT 3D SHOPLIFTING                   | 2000 W FRANCIS AVE          | 9/12/2024     | P1          |
| С          | THEFT 3D SHOPLIFTING                   | 1900 W FRANCIS AVE          | 9/14/2024     |             |
| SPA        | <u>1FM</u>                             |                             |               |             |
| С          | THEFT 1D ALL OTHER                     | 2000 W CASCADE WAY          | 9/10/2024     | P1          |
| С          | THEFT 3D ALL OTHER                     | 2700 W JILLIAN AVE          | 9/12/2024     |             |
| С          | THEFT OF A FIREARM FROM MOTOR VEHICLE  | 9200 N OAK ST               | 9/13/2024     | P2          |
| <u>SPA</u> | <u>11T</u>                             |                             |               |             |
| С          | BURGLARY 2D GARAGE                     | 9300 N COURSIER LN          | 9/10/2024     | P1          |
| С          | RESIDENTIAL BURGLARY                   | 4700 W DEREK AVE            | 9/10/2024     | P1          |
| С          | RESIDENTIAL BURGLARY                   | 4400 W LEIA LN              | 9/13/2024     | P1          |
| С          | THEFT 2D ALL OTHER                     | 4400 W LEIA LN              | 9/13/2024     | P1          |
| <u>SPA</u> | <u>1NH</u>                             |                             |               |             |
| С          | ASSAULT 2D                             | 5300 N MADISON ST           | 9/14/2024     | P1          |
| С          | BURGLARY 2D GARAGE                     | 400 W GLASS AVE             | 9/11/2024     | P1          |
| С          | BURGLARY 2D GARAGE                     | 800 W CORA AVE              | 9/14/2024     | P1          |
| С          | HARASSMENT FELONY WEAPON INVOLVED      | 5400 N POST ST              | 9/14/2024     | P1          |
| С          | MAIL THEFT                             | 1300 W DALKE AVE            | 9/10/2024     | P1          |
| С          | RESIDENTIAL BURGLARY                   | 6000 N ATLANTIC ST          | 9/8/2024      | P1          |
| С          | RESIDENTIAL BURGLARY                   | 5900 N MONROE ST            | 9/10/2024     | P1          |
| С          | THEFT 2D ALL OTHER                     | 4400 N WALL ST              | 9/10/2024     | P1          |
| С          | THEFT 2D ALL OTHER                     | 4700 N DIVISION ST          | 9/11/2024     | P1          |
| С          | THEFT 2D ALL OTHER                     | W GARLAND AVE / N MONROE ST | 9/11/2024     | P1          |
| С          | THEFT 2D ALL OTHER                     | W GARLAND AVE / N MONROE ST | 9/13/2024     | P1          |

| A/C | Offense Statute                        | <u>Address</u>            | Reported Date | Dist |
|-----|----------------------------------------|---------------------------|---------------|------|
| С   | THEFT 3D ALL OTHER                     | 4500 N MADISON ST         | 9/11/2024     | P1   |
| С   | THEFT 3D ALL OTHER                     | 3600 N CALISPEL ST        | 9/12/2024     |      |
| Α   | THEFT 3D FROM MOTOR VEHICLE            | 300 W QUEEN AVE           | 9/12/2024     | P1   |
| Α   | THEFT 3D SHOPLIFTING                   | 3600 N DIVISION ST        | 9/14/2024     | P1   |
| С   | THEFT 3D VEHICLE PARTS AND ACCESSORIES | 1600 W ROWAN AVE          | 9/13/2024     | P1   |
| С   | THEFT OF A FIREARM ALL OTHER LOCATIONS | N WALL ST / W GARLAND AVE | 9/10/2024     | P1   |
| С   | THEFT OF MOTOR VEHICLE                 | 5400 N JEFFERSON ST       | 9/14/2024     | P1   |
| SPA | 1NW                                    |                           |               |      |
| С   | BURGLARY 2D GARAGE                     | 4800 N A ST               | 9/13/2024     | P1   |
| Α   | THEFT 3D FROM MOTOR VEHICLE            | 5300 N OAK ST             | 9/9/2024      | P1   |
| С   | THEFT 3D FROM MOTOR VEHICLE            | 2400 W DECATUR AVE        | 9/12/2024     | P1   |