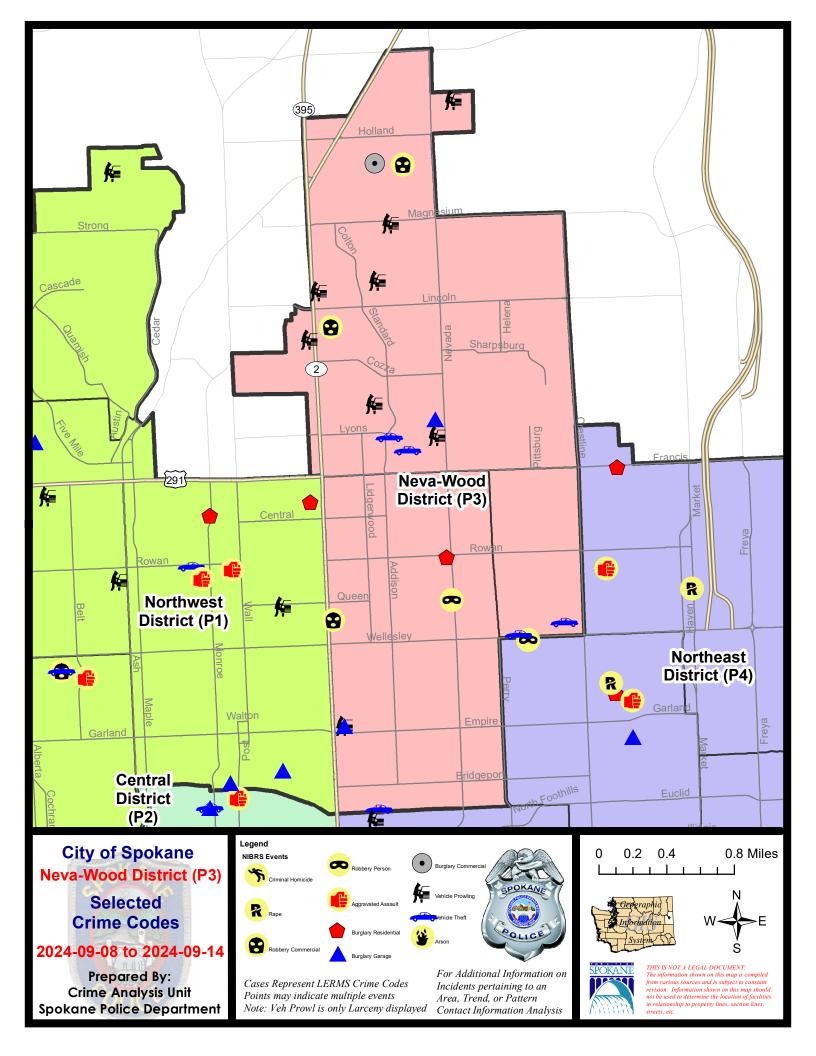

#### NE - Neva-Wood District (P3)

#### NE - Neva-Wood District (P3)

| A/C | Offense Statute                        | Address              | Reported Date | <u>Dist</u> |
|-----|----------------------------------------|----------------------|---------------|-------------|
| SPB | 3NL                                    |                      |               |             |
| Α   | BURGLARY 2D GARAGE                     | 0 E GARLAND AVE      | 9/10/2024     | P4          |
| С   | MAIL THEFT                             | 800 E COURTLAND AVE  | 9/10/2024     | P3          |
| С   | RESIDENTIAL BURGLARY                   | 900 E ROWAN AVE      | 9/11/2024     | P4          |
| С   | ROBBERY 1D PERSON                      | 900 E QUEEN AVE      | 9/13/2024     | P3          |
| С   | ROBBERY 2D COMMERCIAL                  | 4700 N DIVISION ST   | 9/8/2024      | P4          |
| С   | THEFT 2D FROM BUILDING                 | 0 E DALTON AVE       | 9/8/2024      | Р3          |
| Α   | THEFT 3D FROM MOTOR VEHICLE            | 0 E GARLAND AVE      | 9/10/2024     | Р3          |
| С   | THEFT 3D SHOPLIFTING                   | 5800 N DIVISION ST   | 9/12/2024     | Р3          |
| С   | THEFT 3D SHOPLIFTING                   | 4700 N DIVISION ST   | 9/10/2024     |             |
| С   | THEFT 3D SHOPLIFTING                   | 4700 N DIVISION ST   | 9/11/2024     |             |
| С   | THEFT 3D SHOPLIFTING                   | 4700 N DIVISION ST   | 9/12/2024     |             |
| С   | THEFT 3D SHOPLIFTING                   | 4700 N DIVISION ST   | 9/12/2024     |             |
| С   | THEFT 3D SHOPLIFTING                   | 4700 N DIVISION ST   | 9/13/2024     |             |
| С   | THEFT 3D VEHICLE PARTS AND ACCESSORIES | 0 E GARLAND AVE      | 9/10/2024     | Р3          |
| С   | THEFT OF MOTOR VEHICLE                 | 3100 N LIDGERWOOD ST | 9/12/2024     | P4          |
| SPB | 3SH                                    |                      |               |             |
| С   | BURGLARY 2D COMMERCIAL                 | 9200 N COLTON ST     | 9/9/2024      | P3          |
| С   | BURGLARY 2D GARAGE                     | 900 E BEACON AVE     | 9/12/2024     | P3          |
| С   | ROBBERY 2D COMMERCIAL                  | 9200 N NEVADA ST     | 9/9/2024      | P4          |
| С   | ROBBERY 2D COMMERCIAL                  | 7700 N DIVISION ST   | 9/11/2024     | P4          |
| С   | THEFT 2D ALL OTHER                     | 9200 N COLTON ST     | 9/10/2024     | P4          |
| С   | THEFT 2D FROM BUILDING                 | 9200 N NEVADA ST     | 9/8/2024      | Р3          |
| С   | THEFT 2D FROM BUILDING                 | 9300 N DIVISION ST   | 9/9/2024      | Р3          |
| С   | THEFT 2D FROM BUILDING                 | 9800 N NEVADA ST     | 9/12/2024     | Р3          |
| С   | THEFT 2D FROM BUILDING                 | 0 E PINE RIDGE CT    | 9/12/2024     | P3          |
| С   | THEFT 2D SHOPLIFTING                   | 9600 N NEWPORT HWY   | 9/8/2024      | P4          |
| С   | THEFT 3D ALL OTHER                     | 0 E PINE RIDGE CT    | 9/10/2024     | P3          |
| С   | THEFT 3D ALL OTHER                     | 9600 N DIVISION ST   | 9/10/2024     | P4          |
| С   | THEFT 3D FROM MOTOR VEHICLE            | 7000 N WISCOMB ST    | 9/9/2024      | P4          |
| С   | THEFT 3D FROM MOTOR VEHICLE            | 7600 N DIVISION ST   | 9/12/2024     | P3          |
| С   | THEFT 3D FROM MOTOR VEHICLE            | 900 E HOLYOKE AVE    | 9/14/2024     |             |
| С   | THEFT 3D FROM MOTOR VEHICLE            | 8000 N DIVISION ST   | 9/10/2024     |             |
| С   | THEFT 3D SHOPLIFTING                   | 9200 N COLTON ST     | 9/8/2024      | P4          |
| С   | THEFT 3D SHOPLIFTING                   | 9900 N NEWPORT HWY   | 9/10/2024     | P3          |
| С   | THEFT 3D SHOPLIFTING                   | 6500 N NEVADA ST     | 9/12/2024     | P4          |
| С   | THEFT 3D SHOPLIFTING                   | 9400 N DIVISION ST   | 9/13/2024     | Р3          |
| С   | THEFT 3D SHOPLIFTING                   | 9200 N COLTON ST     | 9/14/2024     | P4          |
| С   | THEFT 3D SHOPLIFTING                   | 9600 N NEWPORT HWY   | 9/14/2024     |             |
|     |                                        |                      |               |             |

| A/C | Offense Statute                        | Address            | Reported Date | Dist |
|-----|----------------------------------------|--------------------|---------------|------|
| С   | THEFT 3D SHOPLIFTING                   | 6600 N DIVISION ST | 9/14/2024     |      |
| С   | THEFT 3D SHOPLIFTING                   | 6600 N DIVISION ST | 9/14/2024     |      |
| С   | THEFT 3D SHOPLIFTING                   | 9200 N NEVADA ST   | 9/14/2024     |      |
| С   | THEFT 3D VEHICLE PARTS AND ACCESSORIES | 500 E HOLLAND AVE  | 9/12/2024     | Р3   |
| С   | THEFT OF A FIREARM FROM MOTOR VEHICLE  | 9700 N MORTON CT   | 9/8/2024      | P3   |
| С   | THEFT OF A FIREARM FROM MOTOR VEHICLE  | 400 E SIERRA CT    | 9/13/2024     | P3   |
| С   | THEFT OF A FIREARM FROM MOTOR VEHICLE  | 8600 N ANTIETAM DR | 9/13/2024     | P4   |
| С   | THEFT OF MOTOR VEHICLE                 | 6600 N ADDISON ST  | 9/10/2024     | P4   |
| С   | THEFT OF MOTOR VEHICLE                 | 600 E HOUSTON AVE  | 9/11/2024     | P4   |
| SPE | 3 <u>WH</u>                            |                    |               |      |
| С   | MAIL THEFT                             | 1600 E FRANCIS AVE | 9/9/2024      | P4   |
| С   | THEFT OF MOTOR VEHICLE                 | 4800 N NAPA ST     | 9/9/2024      | P4   |
| С   | THEFT OF MOTOR VEHICLE                 | 4700 N HELENA ST   | 9/9/2024      | P4   |