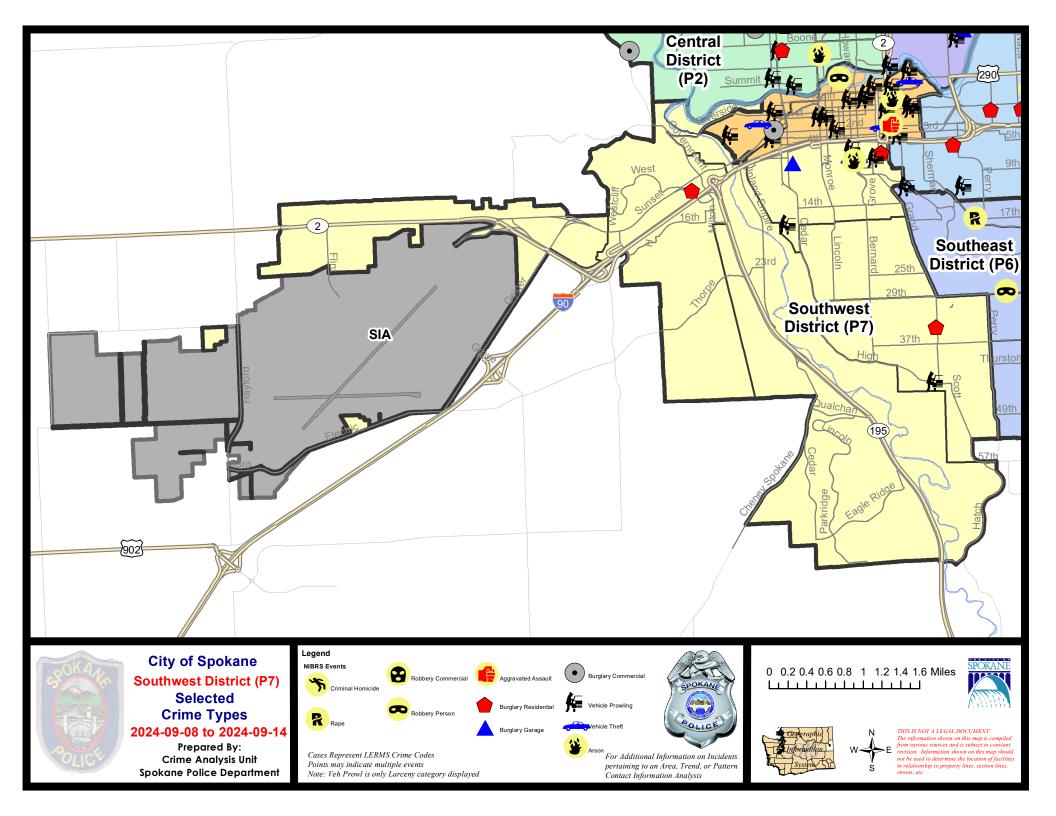

| <br>8/                 | 9/8/2024 -                      | -37.04%<br>9/14/2024<br>9/14/2024<br>9/14/2024      | Prior 7 D                   | Day Period Day Perio Day Period: |                                                                        | 9/1/2024 -<br>7/21/2024 -<br>1/1/2023 - | 9/7/2024                       |                                                           |

Prepared by SPD Crime Analysis Office -

Monday, September 16, 2024

NOTE: SPD moved from UCR to the NIBRS reporting standard on 10/4/16 following the transition to a new RMS System. Numbers on CompStat reports prior to this date should not be used as a comparison to those on this report. Additional info on these reporting standards can be found on the FBI website: https://ucr.fbi.gov/nibrs-overview





#### <u>Sunday - Saturday</u>

#### SE - Southwest District (P7)



| A/C | Offense Statute                        | <u>Address</u>           | Reported Date | <u>Dist</u> |
|-----|----------------------------------------|--------------------------|---------------|-------------|
| SPC | 7CH                                    |                          |               |             |
| С   | ARSON 2D                               | 400 W 7TH AVE            | 9/8/2024      | P7          |
| С   | BURGLARY 2D GARAGE                     | 1400 W 7TH AVE           | 9/12/2024     |             |
| С   | RESIDENTIAL BURGLARY                   | 0 W 6TH AVE              | 9/11/2024     | P7          |
| С   | THEFT 2D ALL OTHER                     | 800 W 5TH AVE            | 9/14/2024     | P7