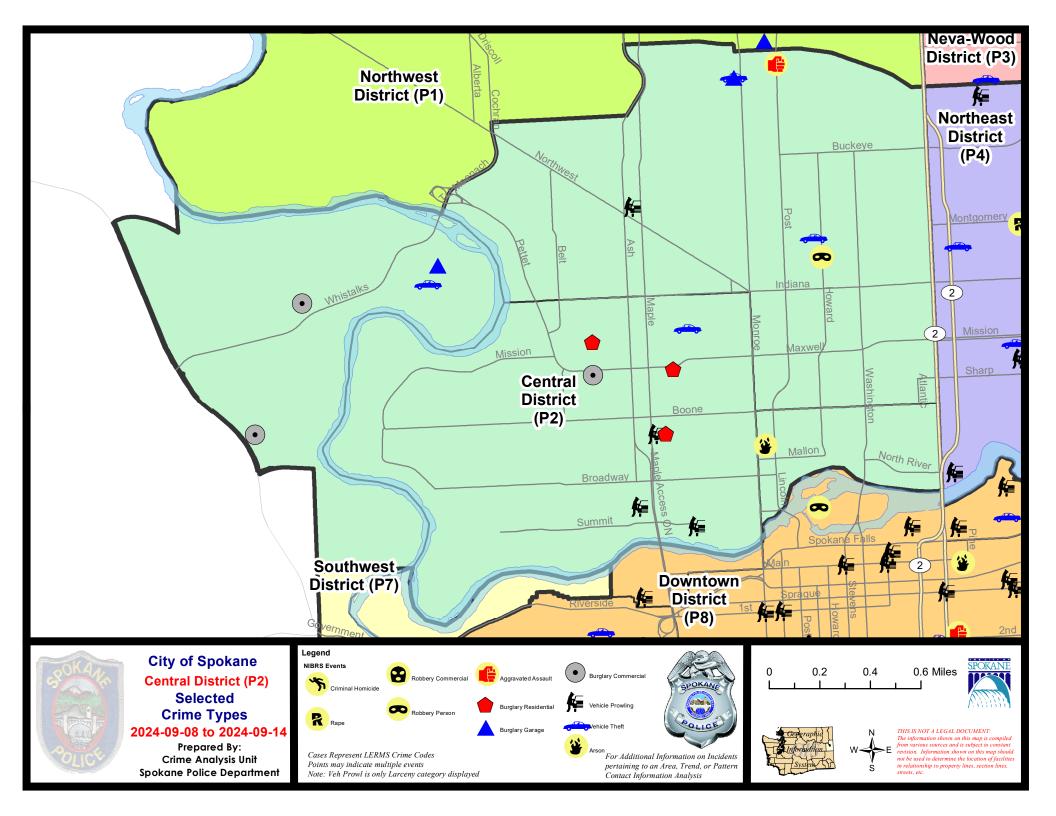

#### NW - Central District (P2)

| SPA2EG           C         ASSAULT 2D         N POST ST / W ALICE AVE         9/13/2024 | P1<br>P1 |
|-----------------------------------------------------------------------------------------|----------|
| C ASSAULT 2D N POST ST / W ALICE AVE 9/13/2024                                          |          |
|                                                                                         | P1       |
| C BURGLARY 2D GARAGE 1000 W DALTON AVE 9/10/2024                                        |          |
| C ROBBERY 1D PERSON N HOWARD ST / W KNOX AVE 9/9/2024                                   | P1       |
| C THEFT 2D ALL OTHER 1600 W GRACE AVE 9/11/2024                                         | P2       |
| C THEFT 2D FROM BUILDING 1600 W NORTHWEST BLVD 9/9/2024                                 | P2       |
| C THEFT 3D ALL OTHER 1400 N WALL ST 9/9/2024                                            | P2       |
| C THEFT 3D ALL OTHER 500 W SINTO AVE 9/13/2024                                          | P2       |
| C THEFT 3D ALL OTHER 500 W SINTO AVE 9/14/2024                                          | P1       |
| C THEFT 3D FROM BUILDING 1400 N DIVISION ST 9/11/2024                                   | P2       |
| C THEFT 3D FROM MOTOR VEHICLE 1600 W NORTHWEST BLVD 9/13/2024                           | P1       |
| C THEFT 3D SHOPLIFTING 1700 W NORTHWEST BLVD 9/9/2024                                   | P2       |
| C THEFT 3D SHOPLIFTING 1700 W NORTHWEST BLVD 9/11/2024                                  | P2       |
| C THEFT 3D SHOPLIFTING 1600 W NORTHWEST BLVD 9/12/2024                                  | P1       |
| C THEFT 3D SHOPLIFTING 1700 W NORTHWEST BLVD 9/13/2024                                  | P2       |
| C THEFT OF MOTOR VEHICLE 600 W MANSFIELD AVE 9/8/2024                                   | P1       |
| C THEFT OF MOTOR VEHICLE 1000 W DALTON AVE 9/10/2024                                    | P1       |
| <u>SPA2RS</u>                                                                           |          |
| C ARSON 2D 900 N MONROE ST 9/10/2024                                                    | P4       |
| C THEFT 2D ALL OTHER 900 N HOWARD ST 9/12/2024                                          | P8       |
| C THEFT 2D FROM BUILDING 1100 N MONROE ST 9/14/2024                                     | P2       |
| C THEFT 3D FROM BUILDING 1100 N MONROE ST 9/12/2024                                     | P2       |
| SPA2WC                                                                                  |          |
| C BURGLARY 1D FROM RESIDENCE 1600 N ELM ST 9/12/2024                                    | P1       |
| C BURGLARY 2D COMMERCIAL 1900 W MAXWELL AVE 9/9/2024                                    | P1       |
| C MAIL THEFT 1200 W MAXWELL AVE 9/10/2024                                               | P1       |
| C RESIDENTIAL BURGLARY 1500 W GARDNER AVE 9/8/2024                                      | P1       |
| A RESIDENTIAL BURGLARY 1400 W MAXWELL AVE 9/11/2024                                     | P1       |
| C THEFT 2D ALL OTHER 1100 W BROADWAY AVE 9/12/2024                                      | P2       |
| C THEFT 2D FROM MOTOR VEHICLE 1500 W GARDNER AVE 9/8/2024                               | P1       |
| C THEFT 2D FROM MOTOR VEHICLE 1300 W SUMMIT PKWY 9/8/2024                               | P1       |
| C THEFT 2D FROM MOTOR VEHICLE 600 N ASH ST 9/10/2024                                    |          |
| C THEFT 3D FROM BUILDING 1400 W BROADWAY AVE 9/8/2024                                   | P1       |
| C THEFT 3D FROM BUILDING 1700 N ASH ST 9/9/2024                                         | P2       |
| C THEFT 3D VEHICLE PARTS AND ACCESSORIES 2300 W SINTO AVE 9/13/2024                     | P2       |
| C THEFT OF MOTOR VEHICLE 1300 W AUGUSTA AVE 9/10/2024                                   | P1       |
| SPA2WH                                                                                  |          |
| C BURGLARY 2D COMMERCIAL 1200 N GOVERNMENT WAY 9/11/2024                                | P1       |

| A/C | Offense Statute                            | Address              | Reported Date | <u>Dist</u> |
|-----|--------------------------------------------|----------------------|---------------|-------------|
| С   | BURGLARY 2D COMMERCIAL                     | 3400 W WHISTALKS WAY | 9/11/2024     | P1          |
| С   | BURGLARY 2D GARAGE                         | 2800 W ELLIOTT DR    | 9/11/2024     | P2          |
| С   | TAKING MOTOR VEHICLE WITHOUT PERMISSION 2D | 2800 W ELLIOTT DR    | 9/9/2024      | P1          |
| С   | THEFT 3D FROM BUILDING                     | 1900 N HOLY NAMES CT | 9/9/2024      | P2          |