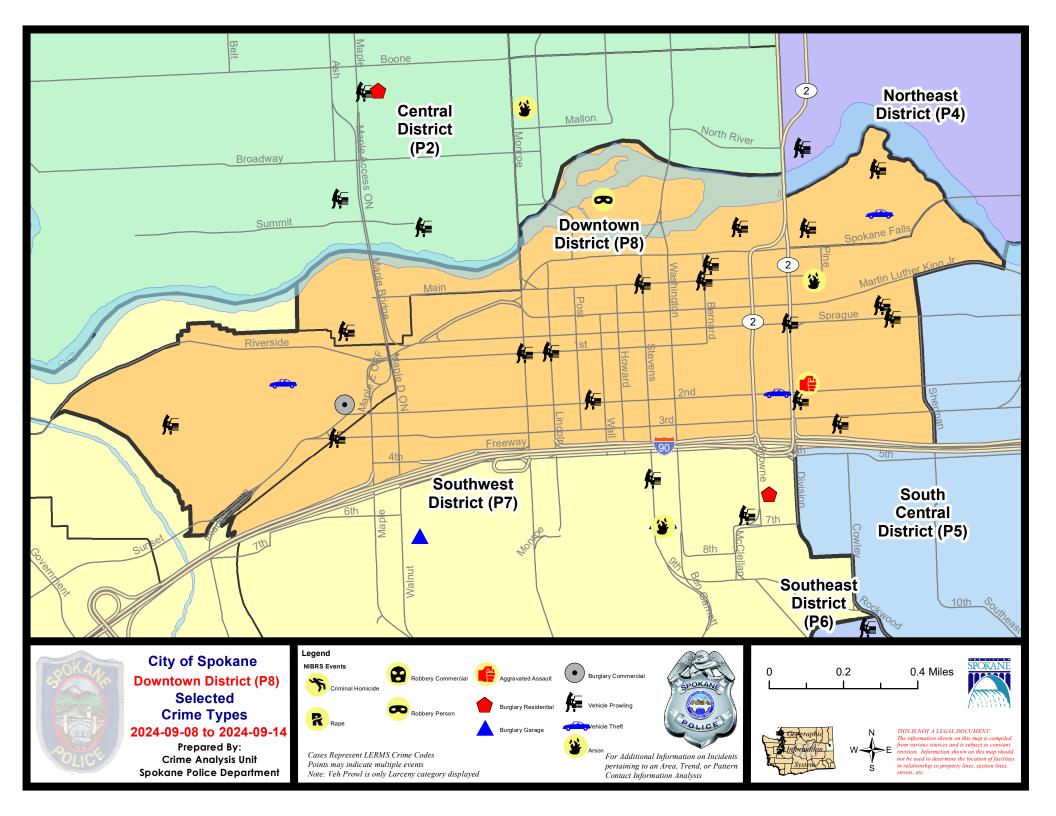

nt Prior Percent    O     | Current   Prior   Percent   Current | Current   Prior   Percent   Current   Prior                    | Current   Prior   Percent   Prior   Percent   Prior   Percent | Current   Prior   Percent   Current   Prior   Percent   Current | Current   Prior   Percent   Current   Prior   Prior   Percent   Current   Prior   Percent   Prior   Prior   Percent   Prior |

Prepared by SPD Crime Analysis Office - Monda

Monday, September 16, 2024

NOTE: SPD moved from UCR to the NIBRS reporting standard on 10/4/16 following the transition to a new RMS System. Numbers on CompStat reports prior to this date should not be used as a comparison to those on this report. Additional info on these reporting standards can be found on the FBI website: https://ucr.fbi.gov/nibrs-overview





#### 9/8/2024 TO 9/14/2024

#### SW - Downtown District (P8)



| A/C | Offense Statute                            | <u>Address</u>                | Reported Date | <u>Dist</u> |
|-----|--------------------------------------------|-------------------------------|---------------|-------------|
| SPD | <b>28BA</b>                                |                               |               |             |
| С   | BURGLARY 1D COMMERCIAL                     | 1600 W 2ND AVE                | 9/9/2024      | P8          |
| С   | THEFT 2D ALL OTHER                         | 300 S CANNON ST               | 9/10/2024     | P8          |
| С   | THEFT 2D FROM MOTOR VEHICLE                | 2300 W 2ND AVE                | 9/10/2024     | P8          |
| С   | THEFT 3D FROM BUILDING