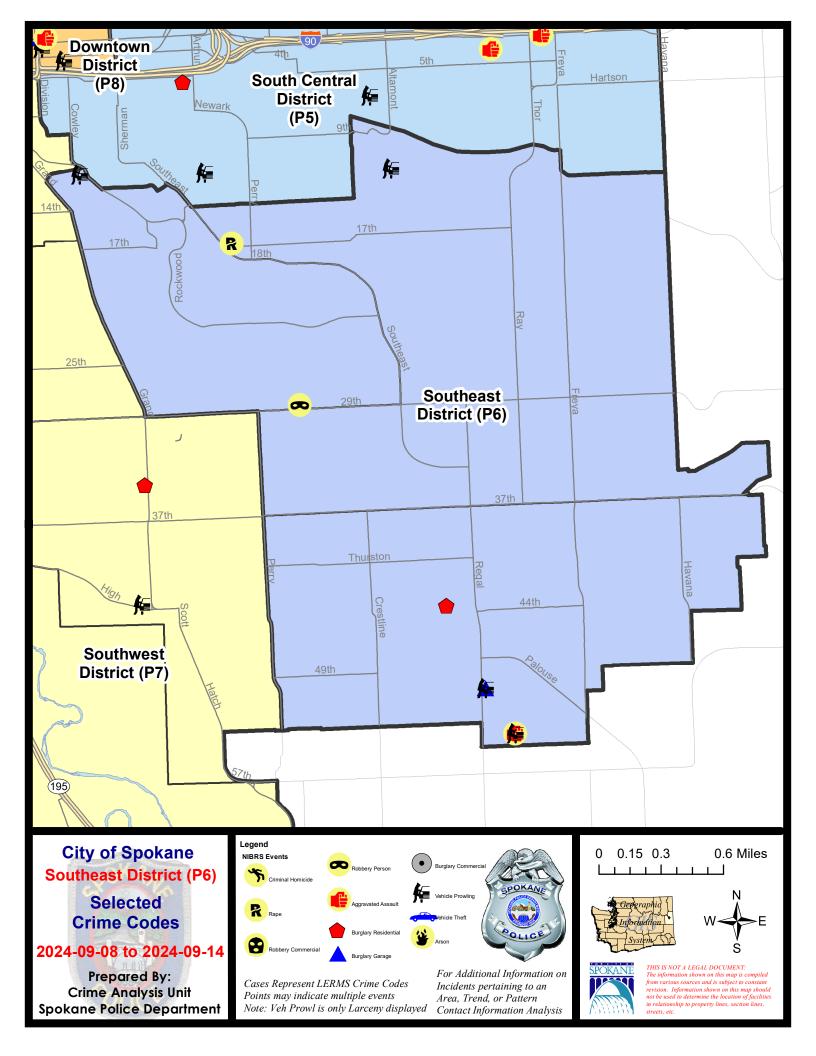

#### **SE - Southeast District (P6)**

#### **Preliminary IBR Counts**

| 7 Day Comparison |                                                                                                                  |                       | 28 Day Comparison      |                                           |                             | YTD Comparison                       |                                                 |                                   |                              |                                                              |
|------------------|------------------------------------------------------------------------------------------------------------------|-----------------------|------------------------|-------------------------------------------|-----------------------------|--------------------------------------|-------------------------------------------------|-----------------------------------|------------------------------|--------------------------------------------------------------|
| NIBRS Ca         | ategories (Part 1 Selected)                                                                                      | Current               | Prior                  | Percent                                   | Current                     | Prior                                | Percent                                         | Current                           | Prior                        | Percent                                                      |
| Violent          | Criminal Homicide Rape Robbery - Commercial Robbery - Person Aggravated Assault - Non DV Aggravated Assault - DV | 0<br>1<br>0<br>1<br>1 | 0<br>0<br>0<br>0<br>0  | -100.00%                                  | 0<br>1<br>0<br>1<br>2<br>1  | 0<br>2<br>1<br>0<br>4<br>0           | -50.00%<br>-100.00%<br>-50.00%                  | 1<br>8<br>11<br>7<br>15<br>19     | 1<br>5<br>3<br>2<br>16<br>12 | 0.00%<br>60.00%<br>266.67%<br>250.00%<br>-6.25%<br>58.33%    |
|                  | Violent Total:                                                                                                   | 3                     | 1                      | 200.00%                                   | 5                           | 7                                    | -28.57%                                         | 61                                | 39                           | 56.41%                                                       |
| Property         | Burglary - Residential Burglary Garage Burglary Commercial Larceny Vehicle Theft Arson                           | 1<br>1<br>0<br>8<br>0 | 1<br>0<br>0<br>15<br>6 | -46.67%<br>-100.00%                       | 4<br>1<br>3<br>48<br>7<br>0 | 7<br>1<br>0<br>44<br>5<br>3          | -42.86%<br>0.00%<br>9.09%<br>40.00%<br>-100.00% | 36<br>21<br>17<br>334<br>64<br>8  | 33<br>27<br>20<br>384<br>124 | 9.09%<br>-22.22%<br>-15.00%<br>-13.02%<br>-48.39%<br>700.00% |
|                  | Property Total:                                                                                                  | 10                    | 22                     | -54.55%                                   | 63                          | 60                                   | 5.00%                                           | 480                               | 589                          | -18.51%                                                      |
| Prelimina        | ry Part 1 Crime Totals:                                                                                          | 13                    | 23                     | -43.48%                                   | 68                          | 67                                   | 1.49%                                           | 541                               | 628                          | -13.85%                                                      |
|                  | Current 7 Day Period:<br>Current 28 Day Period:<br>Current YTD Day Period:                                       | 8/                    | 18/2024                | - 9/14/2024<br>- 9/14/2024<br>- 9/14/2024 | Prior 28                    | oay Period<br>Day Perio<br>D Period: |                                                 | 9/1/2024 · 7/21/2024 · 1/1/2023 · |                              |                                                              |

#### SE - Southeast District (P6)

| A/C | Offense Statute             | <u>Address</u>             | Reported Date | <u>Dist</u> |
|-----|-----------------------------|----------------------------|---------------|-------------|
| SPC | 6LH                         |                            |               |             |
| С   | RAPE 2D                     |                            | 9/14/2024     | P4          |
| С   | THEFT 3D FROM MOTOR VEHICLE | 2300 E SOUTH ALTAMONT BLVD | 9/8/2024      |             |
| С   | THEFT 3D SHOPLIFTING        | 2500 E 29TH AVE            | 9/10/2024     | P6          |
| SPC | 6RW                         |                            |               |             |
| С   | ROBBERY 1D PERSON           | 2800 S PITTSBURG ST        | 9/11/2024     | P6          |
| С   | THEFT 3D FROM MOTOR VEHICLE | 1000 S ROCKWOOD BLVD       | 9/8/2024      | P6          |
| SPC | :6SG                        |                            |               |             |
| С   | ASSAULT 2D                  | 3200 E 55TH AVE            | 9/10/2024     | P6          |
| С   | BURGLARY 2D GARAGE          | 5000 S REGAL ST            | 9/10/2024     | P6          |
| С   | MAIL THEFT                  | 5100 S REGAL ST            | 9/10/2024     | P6          |
| С   | RESIDENTIAL BURGLARY        | 4300 S CRAFTSMAN CT        | 9/8/2024      | P6          |
| С   | THEFT 3D FROM BUILDING      | 3200 E 55TH AVE            | 9/11/2024     | P6          |
| С   | THEFT 3D FROM BUILDING      | 4900 S REGAL ST            | 9/12/2024     | P6          |
| С   | THEFT 3D FROM MOTOR VEHICLE | 5000 S REGAL ST            | 9/9/2024      | P6          |
| Α   | THEFT 3D FROM MOTOR VEHICLE | 3200 E 55TH AVE            | 9/11/2024     | P6          |