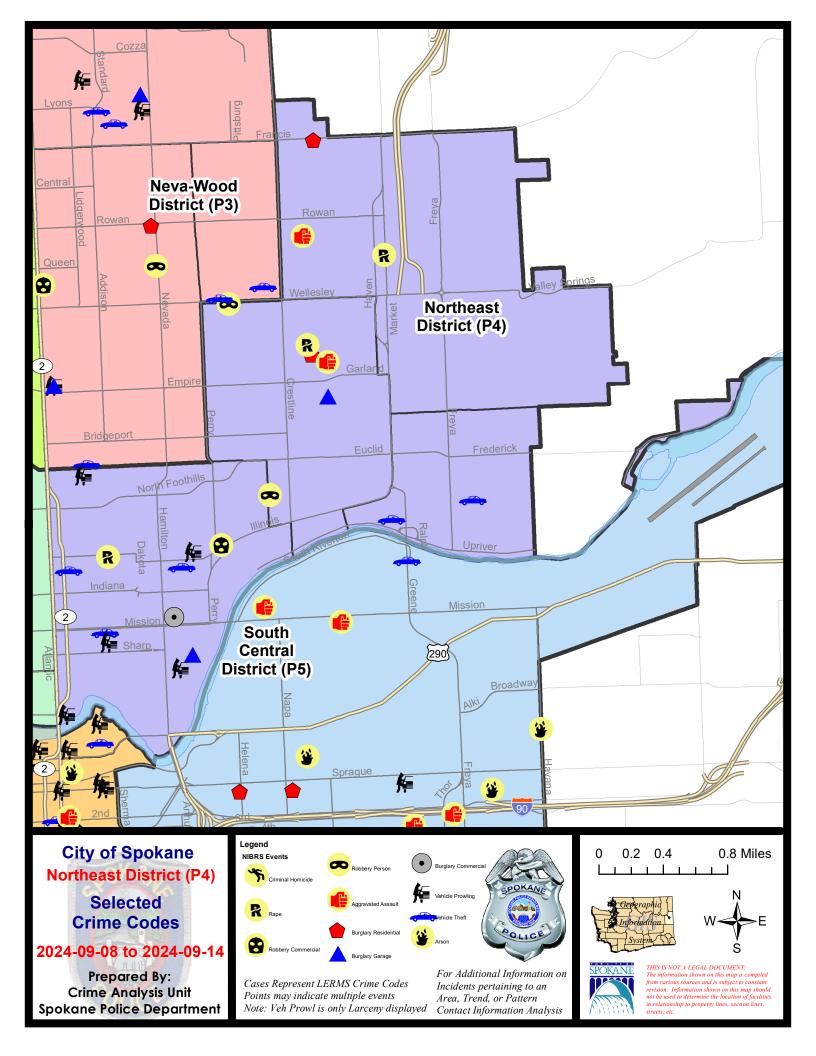

#### **NE - Northeast District (P4)**

#### NE - Northeast District (P4)

| A/C        | Offense Statute                                              | Address                             | Reported Date         | <u>Dist</u>    |
|------------|--------------------------------------------------------------|-------------------------------------|-----------------------|----------------|
| С          | THEFT 3D FROM MOTOR VEHICLE                                  | N ADDISON ST / E MISSION AVE        | 9/14/2024             | P4             |
|            | 4BE                                                          | N ADDISON ST / E PRISSION AVE       | 3) 17) 2027           | 1.4            |
|            |                                                              | 4100 N. COOK ST                     | 0/0/2024              | D4             |
| С          | ASSAULT 2D                                                   | 4100 N COOK ST                      | 9/9/2024              | P4             |
| С          | BURGLARY 2D GARAGE                                           | 3700 N COOK ST                      | 9/9/2024              | P4             |
| С          | RAPE OF A CHILD 1D                                           | 4100 N. COOK ST                     | 9/9/2024              | P4             |
| С          | RESIDENTIAL BURGLARY                                         | 4100 N COOK ST                      | 9/9/2024              | P4<br>P4       |
| С          | ROBBERY 1D CARJACKING                                        | 2700 N NAPA ST                      | 9/9/2024              |                |
| С          | ROBBERY 1D PERSON                                            | 1600 E WELLESLEY AVE                | 9/13/2024             | P4<br>P4       |
| С          | THEFT 3D CHOOL LETING                                        | 1600 E WELLESLEY AVE                | 9/11/2024             | P4             |
| C<br>C     | THEFT 3D SHOPLIFTING                                         | 3900 N MARKET ST                    | 9/12/2024             | P4             |
|            | THEFT 3D SHOPLIFTING                                         | 3900 N MARKET ST                    | 9/12/2024             | P <del>4</del> |
| C<br>C     | THEFT 3D SHOPLIFTING  THEFT 3D VEHICLE PARTS AND ACCESSORIES | 3900 N MARKET ST<br>4000 N STONE ST | 9/11/2024<br>9/9/2024 | P4             |
|            |                                                              | 4000 IN STONE ST                    | 9/9/2024              | P4             |
| <u>SPB</u> | 4HI                                                          |                                     |                       |                |
| С          | ASSAULT 2D                                                   | 2300 E EVERETT AVE                  | 9/14/2024             | P1             |
| С          | RAPE 2D                                                      |                                     | 9/10/2024             | P4             |
| С          | RESIDENTIAL BURGLARY                                         | 2400 E FRANCIS AVE                  | 9/8/2024              | P4             |
| С          | THEFT 2D FROM BUILDING                                       | 3000 E HOFFMAN AVE                  | 9/12/2024             | P4             |
| С          | THEFT 2D FROM BUILDING                                       | 2100 E DALKE AVE                    | 9/9/2024              |                |
| С          | THEFT 3D ALL OTHER                                           | 5000 N NELSON ST                    | 9/10/2024             | P4             |
| С          | THEFT 3D ALL OTHER                                           | 3600 N RALPH ST                     | 9/11/2024             | P4             |
| С          | THEFT 3D SHOPLIFTING                                         | 5300 N MARKET ST                    | 9/12/2024             | P4             |
| <u>SPB</u> | <u>4LO</u>                                                   |                                     |                       |                |
| С          | BURGLARY 2D COMMERCIAL                                       | 900 E MISSION AVE                   | 9/14/2024             | P4             |
| С          | BURGLARY 2D GARAGE                                           | 1200 N SUPERIOR ST                  | 9/8/2024              |                |
| С          | RAPE 3D                                                      |                                     | 9/10/2024             | P4             |
| С          | ROBBERY 2D COMMERCIAL                                        | 1500 E ILLINOIS AVE                 | 9/12/2024             | P4             |
| С          | THEFT 2D ALL OTHER                                           | 200 E BALDWIN AVE                   | 9/8/2024              | P4             |
| С          | THEFT 2D ALL OTHER                                           | 600 E SINTO AVE                     | 9/8/2024              | P4             |
| С          | THEFT 2D ALL OTHER                                           | 900 E EUCLID AVE                    | 9/9/2024              | P4             |
| С          | THEFT 2D ALL OTHER                                           | N RUBY ST / E JACKSON AVE           | 9/9/2024              | P4             |
| С          | THEFT 2D ALL OTHER                                           | E MISSION AVE / N STANDARD ST       | 9/11/2024             | P4             |
| С          | THEFT 2D ALL OTHER                                           | 1000 E TRENT AVE                    | 9/12/2024             | P4             |
| С          | THEFT 2D FROM MOTOR VEHICLE                                  | 1100 N COLUMBUS ST                  | 9/8/2024              | P4             |
| С          | THEFT 3D ALL OTHER                                           | 900 E MISSION AVE                   | 9/8/2024              | P4             |
| С          | THEFT 3D ALL OTHER                                           | 1000 N HAMILTON ST                  | 9/12/2024             |                |
| С          | THEFT 3D FROM BUILDING                                       | 2900 N DIVISION ST                  | 9/9/2024              | P4             |
|            |                                                              |                                     |                       |                |

| A/C        | Offense Statute                        | Address               | Reported Date | Dist |
|------------|----------------------------------------|-----------------------|---------------|------|
| С          | THEFT 3D FROM MOTOR VEHICLE            | 400 E SINTO AVE       | 9/13/2024     | P4   |
| С          | THEFT 3D FROM MOTOR VEHICLE            | 1100 E MONTGOMERY AVE | 9/13/2024     | P4   |
| С          | THEFT 3D FROM MOTOR VEHICLE            | 700 N DIVISION ST     | 9/14/2024     | P4   |
| Α          | THEFT 3D FROM MOTOR VEHICLE            | 700 N DIVISION ST     | 9/14/2024     | P4   |
| С          | THEFT 3D FROM MOTOR VEHICLE            | 200 E FAIRVIEW AVE    | 9/12/2024     |      |
| С          | THEFT 3D SHOPLIFTING                   | 900 E MISSION AVE     | 9/8/2024      | P4   |
| С          | THEFT 3D SHOPLIFTING                   | 900 E MISSION AVE     | 9/11/2024     |      |
| С          | THEFT 3D VEHICLE PARTS AND ACCESSORIES | 2600 N MADELIA ST     | 9/8/2024      | P4   |
| С          | THEFT OF MOTOR VEHICLE                 | 1000 E ERMINA AVE     | 9/9/2024      | P4   |
| С          | THEFT OF MOTOR VEHICLE                 | 100 E ERMINA AVE      | 9/10/2024     | P4   |
| С          | THEFT OF MOTOR VEHICLE                 | 1400 N ASTOR ST       | 9/14/2024     | P3   |
| <u>SPB</u> | <u>4MI</u>                             |                       |               |      |
| С          | THEFT 3D ALL OTHER                     | 3800 E MARIETTA AVE   | 9/13/2024     | P4   |
| С          | THEFT OF MOTOR VEHICLE                 | 3000 E JACKSON AVE    | 9/12/2024     | P4   |
| С          | THEFT OF MOTOR VEHICLE                 | 3800 E MARIETTA AVE   | 9/13/2024     | P4   |