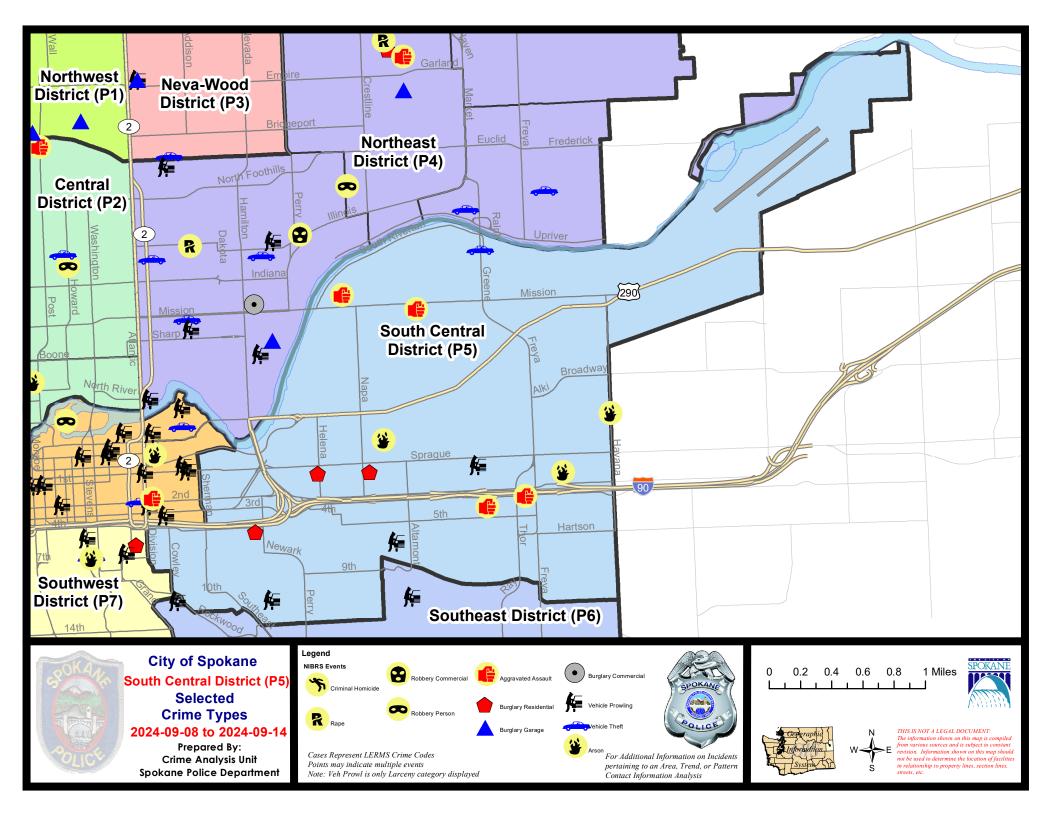

#### **SE - South Central District (P5)**

#### **Preliminary IBR Counts**

| Violent         Criminal Homicide         0           Rape         0           Robbery - Commercial         0           Robbery - Person         0           Aggravated Assault - Non DV         1           Aggravated Assault - DV         3           Violent Total:         4           Property         Burglary - Residential         3           Burglary Garage         0           Burglary Commercial         0           Larceny         12           Vehicle Theft         1           Arson         2 | 0<br>0<br>0<br>0<br>0<br>1 0.00%              | 28 Day Comparison  Current Prior Percent  0 0 1 -100.00% 0 0 0 2 0 0 6 5 20.00%                                                         | YTD Comparison           Current         Prior         Percent           0         2         -100.00%           14         30         -53.33%           2         2         0.00%           12         18         -33.33% |
|--------------------------------------------------------------------------------------------------------------------------------------------------------------------------------------------------------------------------------------------------------------------------------------------------------------------------------------------------------------------------------------------------------------------------------------------------------------------------------------------------------------------|-----------------------------------------------|-----------------------------------------------------------------------------------------------------------------------------------------|---------------------------------------------------------------------------------------------------------------------------------------------------------------------------------------------------------------------------|
| Rape                                                                                                                                                                                                                                                                                                                                                                                                                                                                                                               | 0<br>0<br>0<br>1 0.00%                        | 0 1 -100.00%<br>0 0<br>2 0<br>6 5 20.00%                                                                                                | 14 30 -53.33%<br>2 2 0.00%                                                                                                                                                                                                |
| Burglary Garage 0 Burglary Commercial 0 Larceny 12 Vehicle Theft 1 Arson 2                                                                                                                                                                                                                                                                                                                                                                                                                                         | 2 100.00%                                     | 8     5     60.00%       16     11     45.45%                                                                                           | 46     48     -4.17%       39     36     8.33%       113     136     -16.91%                                                                                                                                              |
| Property Total: 18                                                                                                                                                                                                                                                                                                                                                                                                                                                                                                 | 0 1 -100.00%<br>10 20.00%<br>2 -50.00%        | 11     7       1     4       -75.00%       4     6       -33.33%       61     58       5.17%       10     5       4     1       300.00% | 53     41     29.27%       28     32     -12.50%       40     63     -36.51%       489     568     -13.91%       67     126     -46.83%       15     7     114.29%                                                        |
|                                                                                                                                                                                                                                                                                                                                                                                                                                                                                                                    | 18 0.00%                                      | 91 81 12.35%                                                                                                                            | 692 837 -17.32%                                                                                                                                                                                                           |
| Preliminary Part 1 Crime Totals: 22                                                                                                                                                                                                                                                                                                                                                                                                                                                                                | 20 10.00%                                     | 107 92 16.30%                                                                                                                           | 805 973 -17.27%                                                                                                                                                                                                           |
| Current 7 Day Period: Current 28 Day Period: Current YTD Day Period:                                                                                                                                                                                                                                                                                                                                                                                                                                               | 9/8/2024 - 9/14/2024<br>8/18/2024 - 9/14/2024 | Prior 7 Day Period: Prior 28 Day Period: Prior YTD Period:                                                                              | 9/1/2024 - 9/7/2024<br>7/21/2024 - 8/17/2024<br>1/1/2023 - 9/14/2023                                                                                                                                                      |

#### SE - South Central District (P5)

| A/C | Offense Statute                        | <u>Address</u>             | Reported Date | <u>Dist</u> |
|-----|----------------------------------------|----------------------------|---------------|-------------|
| SPC | <u>5EC</u>                             |                            |               |             |
| С   | ARSON 1D                               | N LEE ST / E MAIN AVE      | 9/9/2024      | P6          |
| С   | ARSON 2D                               | 3800 E PACIFIC AVE         | 9/14/2024     | P6          |
| С   | ASSAULT 2D                             | 300 S FERRALL ST           | 9/10/2024     | P6          |
| С   | ASSAULT 4D WEAPON                      | E 4TH AVE / S GREENE ST    | 9/8/2024      | P5          |
| С   | MAIL THEFT                             | 900 E PACIFIC AVE          | 9/13/2024     | P5          |
| С   | MAIL THEFT                             | 600 S RICHARD ALLEN CT     | 9/14/2024     | P5          |
| Α   | RESIDENTIAL BURGLARY                   | 1500 E 1ST AVE             | 9/11/2024     | P6          |
| С   | RESIDENTIAL BURGLARY                   | 500 S CONKLIN ST           | 9/13/2024     | P6          |
| С   | RESIDENTIAL BURGLARY                   | 2000 E 1ST AVE             | 9/14/2024     | P6          |
| С   | THEFT 2D ALL OTHER                     | 3700 E TRENT AVE           | 9/12/2024     | P5          |
| С   | THEFT 2D FROM BUILDING                 | 400 S THOR ST              | 9/12/2024     | P5          |
| С   | THEFT 2D FROM MOTOR VEHICLE            | 2200 E HARTSON AVE         | 9/12/2024     | P5          |
| С   | THEFT 2D FROM MOTOR VEHICLE            | 0 S FISKE ST               | 9/12/2024     | P5          |
| С   | THEFT 3D ALL OTHER                     | 400 S PITTSBURG ST         | 9/9/2024      | P4          |
| С   | THEFT 3D FROM BUILDING                 | 1500 E RIVERSIDE AVE       | 9/10/2024     | P5          |
| С   | THEFT 3D FROM MOTOR VEHICLE            | 1000 E 11TH AVE            | 9/13/2024     | P5          |
| С   | THEFT 3D VEHICLE PARTS AND ACCESSORIES | E 5TH AVE / S RALPH ST     | 9/9/2024      | P5          |
| SPC | <u>5GP</u>                             |                            |               |             |
| С   | ASSAULT 2D                             | 2500 E SINTO AVE           | 9/12/2024     | P5          |
| С   | HARASSMENT FELONY WEAPON INVOLVED      | 1800 E MARSHALL AVE        | 9/9/2024      | P4          |
| С   | THEFT 3D ALL OTHER                     | 3100 E MARSHALL AVE        | 9/12/2024     |             |
| С   | THEFT 3D FROM BUILDING                 | 1700 N REGAL ST            | 9/8/2024      | P5          |
| Α   | THEFT OF MOTOR VEHICLE                 | N GREENE ST / E ERMINA AVE | 9/8/2024      | P5          |
|     |                                        |                            |               |             |