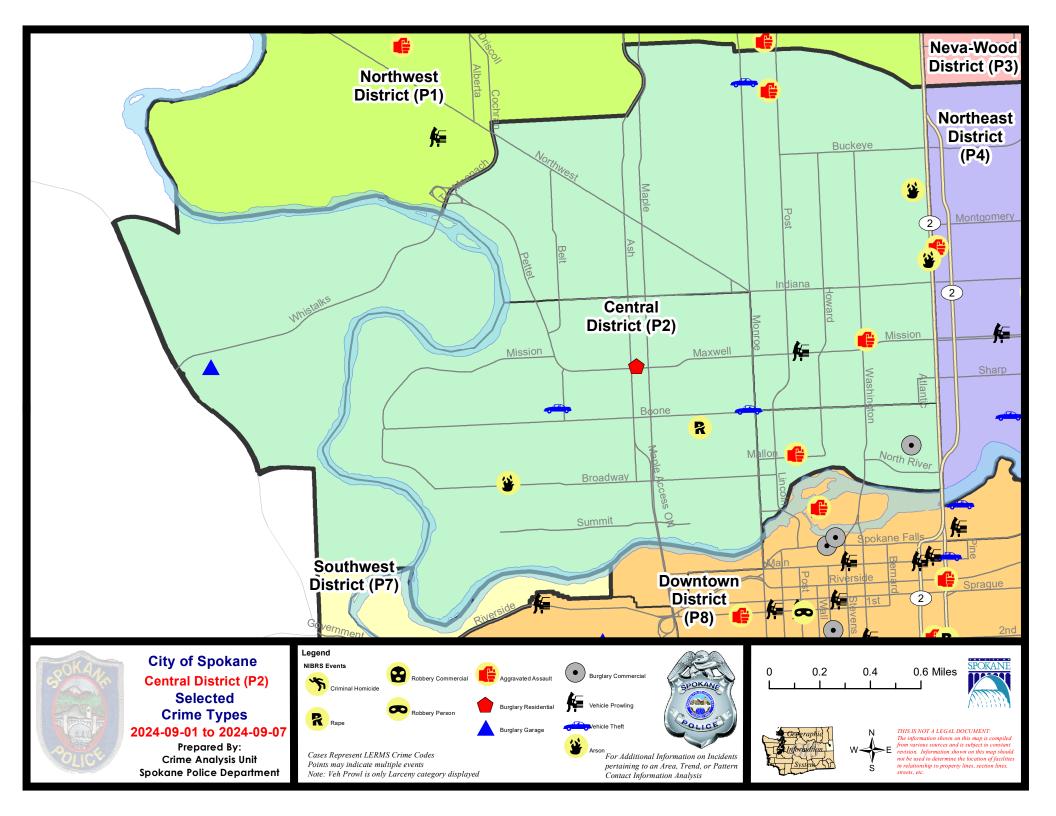

## **NW - North Central District (P2)**

## **Preliminary IBR Counts**

|           | 7 Day Comparison                                                                                                             |                             | 28 Da                       | ay Compar                                                | ison                         | YT                            | YTD Comparison                                      |                                    |                                   |                                                          |
|-----------|------------------------------------------------------------------------------------------------------------------------------|-----------------------------|-----------------------------|----------------------------------------------------------|------------------------------|-------------------------------|-----------------------------------------------------|------------------------------------|-----------------------------------|----------------------------------------------------------|
| NIBRS Ca  | ategories (Part 1 Selected)                                                                                                  | Current                     | Prior                       | Percent                                                  | Current                      | Prior                         | Percent                                             | Current                            | Prior                             | Percent                                                  |
| Violent   | Criminal Homicide Rape Robbery - Commercial Robbery - Person Aggravated Assault - Non DV Aggravated Assault - DV             | 0<br>1<br>0<br>0<br>3<br>0  | 0<br>0<br>0<br>2<br>2<br>0  | -100.00%<br>50.00%                                       | 0<br>2<br>2<br>3<br>10<br>1  | 0<br>3<br>4<br>4<br>5<br>2    | -33.33%<br>-50.00%<br>-25.00%<br>100.00%<br>-50.00% | 0<br>19<br>12<br>19<br>50<br>35    | 2<br>24<br>11<br>15<br>46<br>33   | -100.00%<br>-20.83%<br>9.09%<br>26.67%<br>8.70%<br>6.06% |
| Property  | Violent Total:  Burglary - Residential  Burglary Garage  Burglary Commercial  Larceny  Vehicle Theft  Arson  Property Total: | 1<br>1<br>1<br>16<br>3<br>4 | 1<br>0<br>1<br>27<br>7<br>1 | 0.00%<br>0.00%<br>0.00%<br>-40.74%<br>-57.14%<br>300.00% | 9<br>7<br>4<br>97<br>16<br>8 | 9<br>3<br>5<br>115<br>20<br>3 | 0.00%  133.33%  -20.00%  -15.65%  -20.00%  166.67%  | 77<br>36<br>42<br>861<br>147<br>25 | 77<br>41<br>73<br>730<br>179<br>9 | 3.05%  0.00% -12.20% -42.47% 17.95% -17.88% 177.78%      |
| Prelimina | ry Part 1 Crime Totals:  Current 7 Day Period:                                                                               | 30                          | 41                          | -26.83%<br>- 9/7/2024                                    | 159<br><b>Prior 7</b> D      | 173                           | -8.09%                                              | 1323                               | 1240                              | 6.69%                                                    |
|           | Current YTD Day Period:                                                                                                      | 8/                          | 11/2024                     | - 9/7/2024<br>- 9/7/2024                                 | Prior 28                     | Day Period:                   |                                                     | 7/14/2024 -<br>1/1/2023 -          | 8/10/2024                         |                                                          |

## NW - Central District (P2)

| A/C        | Offense Statute                            | <u>Address</u>          | Reported Date | <u>Dist</u> |
|------------|--------------------------------------------|-------------------------|---------------|-------------|
| SPA        | .2EG                                       |                         |               |             |
| С          | ARSON 1D                                   | 2000 N DIVISION ST      | 9/3/2024      | P2          |
| С          | ARSON 2D                                   | 2400 N ATLANTIC ST      | 9/3/2024      | P2          |
| С          | ASSAULT 2D SEXUAL MOTIVATION               | 1500 N WASHINGTON ST    | 9/1/2024      | P1          |
| С          | BURGLARY 2D FENCED AREA                    | 2900 N MONROE ST        | 9/3/2024      | P1          |
| С          | DRIVE BY SHOOTING                          | 800 W EUCLID AVE        | 9/3/2024      | P1          |
| С          | MAIL THEFT                                 | 1400 W YORK AVE         | 9/7/2024      | P2          |
| С          | TAKING MOTOR VEHICLE WITHOUT PERMISSION 2D | 900 W DALTON AVE        | 9/2/2024      | P1          |
| С          | THEFT 3D ALL OTHER                         | 1800 N MONROE ST        | 9/6/2024      | P2          |
| С          | THEFT 3D ALL OTHER                         | 1400 N WALL ST          | 9/3/2024      |             |
| С          | THEFT 3D ALL OTHER                         | 1900 N MONROE ST        | 9/7/2024      |             |
| С          | THEFT 3D SHOPLIFTING                       | 1700 W NORTHWEST BLVD   | 9/5/2024      | P2          |
| С          | THEFT OF A FIREARM FROM MOTOR VEHICLE      | 700 W MAXWELL AVE       | 9/5/2024      | P2          |
| SPA        | 2RS                                        |                         |               |             |
| С          | ASSAULT 2D                                 | 700 W MALLON AVE        | 9/3/2024      | P1          |
| С          | BURGLARY 2D COMMERCIAL                     | 100 W CATALDO AVE       | 9/6/2024      | P1          |
| Α          | THEFT 3D SHOPLIFTING                       | 800 N WASHINGTON ST     | 9/2/2024      | P2          |
| SPA        | <u> 2WC</u>                                |                         |               |             |
| С          | ARSON 1D                                   | 2400 W BROADWAY AVE     | 9/4/2024      | P1          |
| С          | ARSON 1D                                   | 2400 W BROADWAY AVE     | 9/5/2024      | P2          |
| С          | RAPE 1D                                    |                         | 9/3/2024      | P1          |
| С          | RESIDENTIAL BURGLARY                       | 1600 W MAXWELL AVE      | 9/4/2024      | P1          |
| С          | THEFT 2D ALL OTHER                         | 1000 W NORA AVE         | 9/2/2024      | P2          |
| С          | THEFT 2D ALL OTHER                         | 2300 W BOONE AVE        | 9/3/2024      | P2          |
| С          | THEFT 2D ALL OTHER                         | 1300 N MAPLE ST         | 9/3/2024      | P1          |
| С          | THEFT 3D ALL OTHER                         | 3200 W BOONE AVE        | 9/7/2024      | P1          |
| С          | THEFT 3D SHOPLIFTING                       | 1100 N MONROE ST        | 9/2/2024      | P2          |
| С          | THEFT OF MOTOR VEHICLE                     | 1000 W BOONE AVE        | 9/1/2024      | P1          |
| С          | THEFT OF MOTOR VEHICLE                     | 2100 W SHARP AVE        | 9/7/2024      | P1          |
| <u>SPA</u> | .2WH                                       |                         |               |             |
| С          | BURGLARY 2D GARAGE                         | 1600 N RIVER RIDGE BLVD | 9/3/2024      | P1          |
| С          | MAIL THEFT                                 | 2800 W ELLIOTT DR       | 9/6/2024      | P2          |
| С          | MAIL THEFT                                 | 1600 N RIVER RIDGE BLVD | 9/7/2024      | P1          |
| С          | THEFT 3D ALL OTHER                         | 2800 W ELLIOTT DR       | 9/3/2024      | P2          |
|            |                                            |                         |               |             |