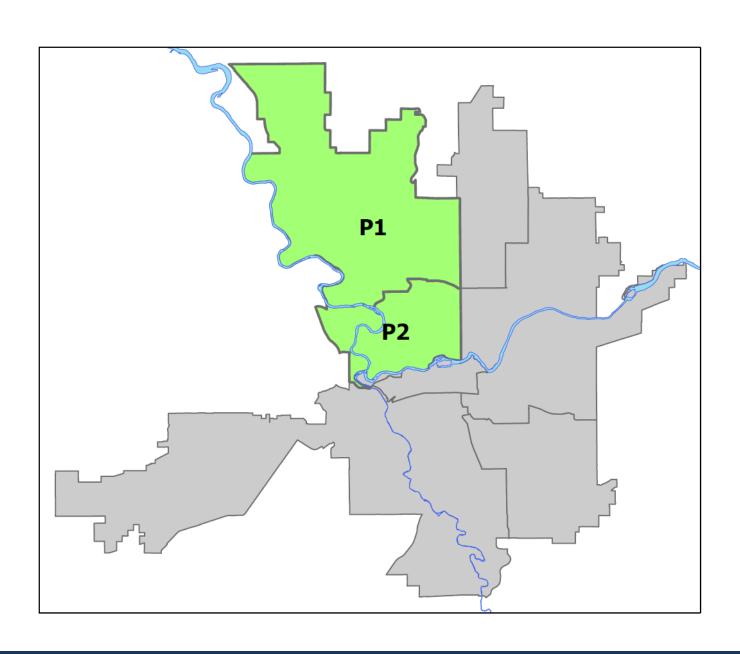

# Northwest Precinct ADAM Sector

**PSA Commander** 

**Captain Tom Hendren** 

Northwest District (P1)
Central District (P2)

POLICE SUMMARY - Ending: Saturday, September 7, 2024

## NORTHWEST PRECINCT (P1, P2) ADAM SECTOR