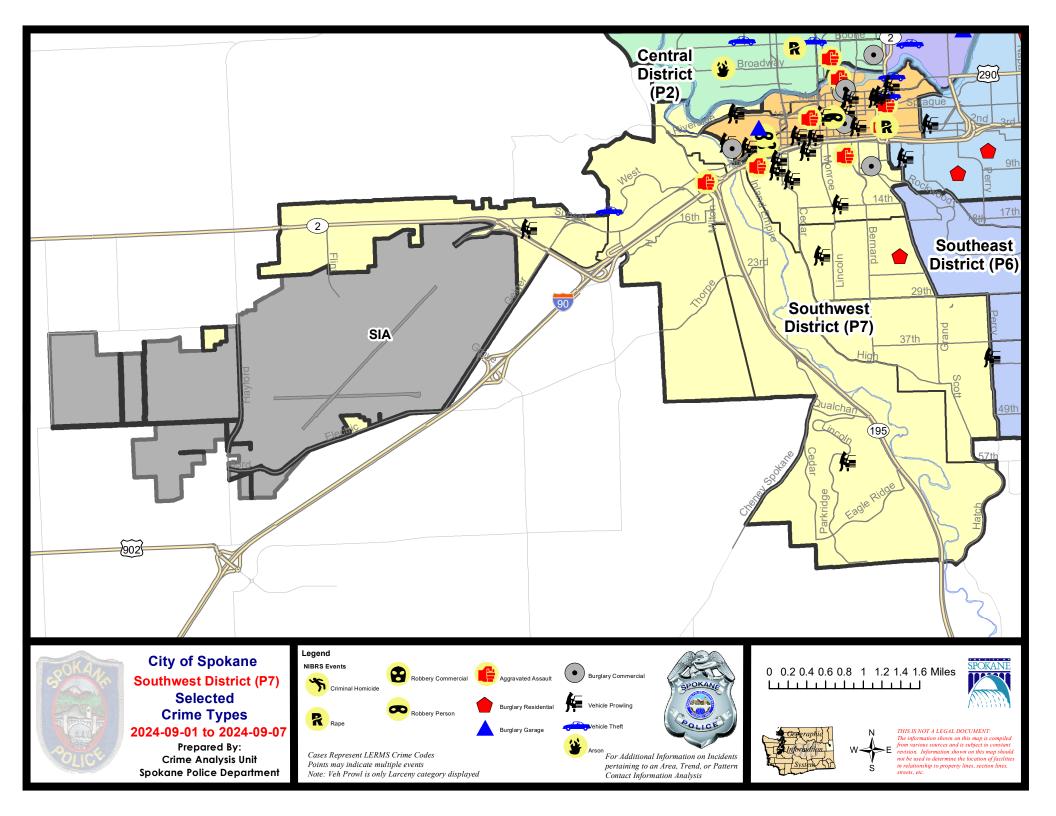

| 11/2024 -                   | 9/7/2024<br>9/7/2024<br>9/7/2024                   | Prior 28                         | Pay Period<br>Day Period<br>D Period: |                                                                     | 8/25/2024 -<br>7/14/2024 -<br>1/1/2023 - | 8/10/2024                         |                                                            |

Prepared by SPD Crime Analysis Office - Monday, September 9, 2024

NOTE: SPD moved from UCR to the NIBRS reporting standard on 10/4/16 following the transition to a new RMS System. Numbers on CompStat reports prior to this date should not be used as a comparison to those on this report. Additional info on these reporting standards can be found on the FBI website: https://ucr.fbi.gov/nibrs-overview





## SE - Southwest District (P7)



| A/C | Offense Statute                        | <u>Address</u>             | Reported Date | <u>Dist</u> |
|-----|----------------------------------------|----------------------------|---------------|-------------|
| SPC | <del>7СН</del>                         |                            |               |             |
| С   | ASSAULT 2D                             | 1900 W 7TH AVE             | 9/7/2024      | P7          |
| С   | ASSAULT 2D                             | W 6TH AVE / S HOWARD ST    | 9/7/2024      | P4          |
| С   | BURGLARY 2D COMMERCIAL                 | 200 W 8TH AVE              | 9/6/2024      | P7          |
| С   | THEFT 2D ALL OTHER                     | 100 W 8TH AVE              | 9/2/2024      | P7          |
| С   |