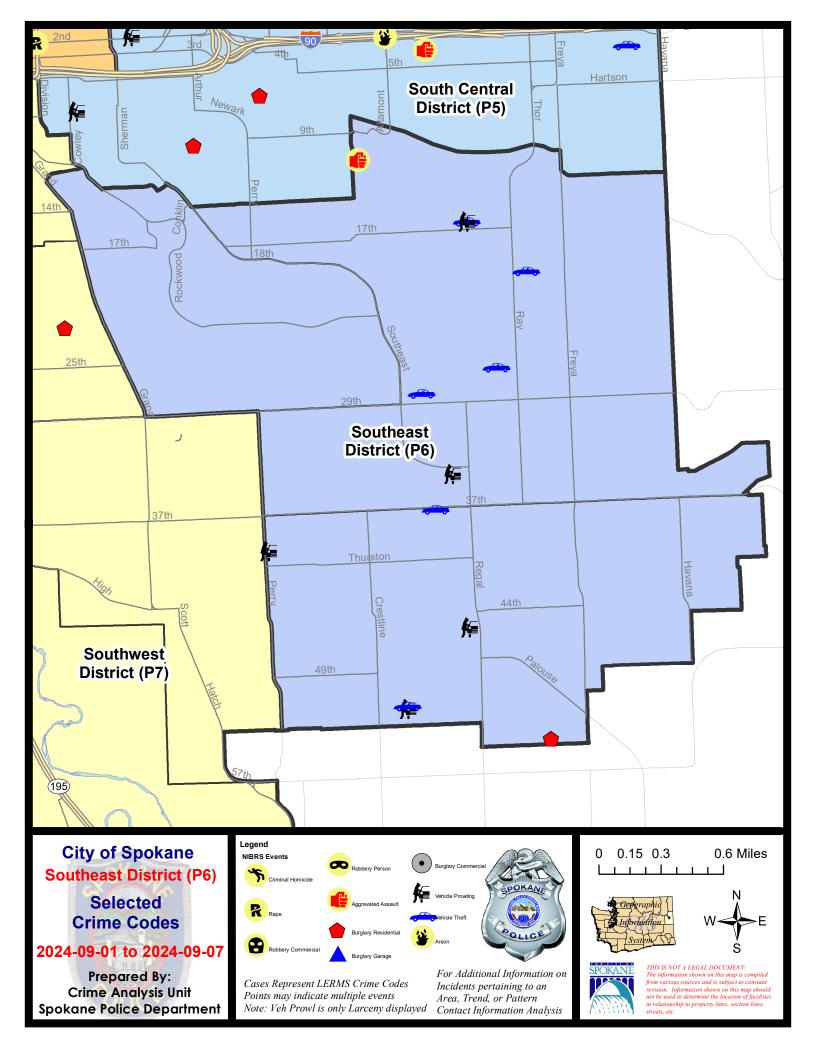

## SE - Southeast District (P6)

## **Preliminary IBR Counts**

|           |                                                                                                                  | 7 Da                   | ay Compari                             | ison                        | 28 D                        | ay Compar                       | rison                                          | YT                                       | D Comparis                   | on                                                         |
|-----------|------------------------------------------------------------------------------------------------------------------|------------------------|----------------------------------------|-----------------------------|-----------------------------|---------------------------------|------------------------------------------------|------------------------------------------|------------------------------|------------------------------------------------------------|
| NIBRS Ca  | ategories (Part 1 Selected)                                                                                      | Current                | Prior                                  | Percent                     | Current                     | Prior                           | Percent                                        | Current                                  | Prior                        | Percent                                                    |
| Violent   | Criminal Homicide Rape Robbery - Commercial Robbery - Person Aggravated Assault - Non DV Aggravated Assault - DV | 0 0 0 0 1              | 0<br>0<br>0<br>0<br>0                  |                             | 0<br>2<br>0<br>0<br>1<br>1  | 0<br>0<br>1<br>0<br>5<br>1      | -100.00%<br>-80.00%<br>0.00%                   | 1<br>7<br>11<br>6<br>14<br>19            | 1<br>5<br>3<br>2<br>16<br>12 | 0.00%<br>40.00%<br>266.67%<br>200.00%<br>-12.50%<br>58.33% |
| Property  | Burglary - Residential Burglary Garage Burglary Commercial Larceny Vehicle Theft Arson                           | 1<br>0<br>0<br>15<br>6 | 1<br>0<br>2<br>10<br>0                 | 0.00%<br>-100.00%<br>50.00% | 5<br>1<br>2<br>50<br>8<br>0 | 5<br>1<br>0<br>46<br>7<br>4     | -42.86%  0.00%  0.00%  8.70%  14.29%  -100.00% | 35<br>20<br>16<br>328<br>64<br>8         | 32<br>26<br>19<br>375<br>122 | 9.38% -23.08% -15.79% -12.53% -47.54% 700.00%              |
|           | Property Total:                                                                                                  | 22                     | 13                                     | 69.23%                      | 66                          | 63                              | 4.76%                                          | 471                                      | 575                          | -18.09%                                                    |
| Prelimina | ry Part 1 Crime Totals:                                                                                          | 23                     | 13                                     | 76.92%                      | 70                          | 70                              | 0.00%                                          | 529                                      | 614                          | -13.84%                                                    |
|           | Current 7 Day Period: Current 28 Day Period: Current YTD Day Period:                                             | 8/                     | 9/1/2024 -<br>/11/2024 -<br>1/1/2024 - |                             | Prior 28                    | Day Period Day Period D Period: |                                                | 8/25/2024 -<br>7/14/2024 -<br>1/1/2023 - | 8/10/2024                    |                                                            |