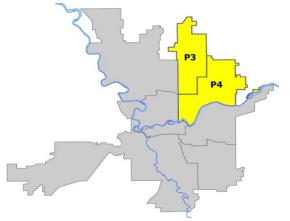

## **PSA Commander**

**Captain Shawn Kendall** 

**NevaWood District (P3) Northeast District (P4)** 

POLICE SUMMARY - Ending: Saturday, September 7, 2024

## NORTHEAST PRECINCT (P3, P4) BAKER SECTOR