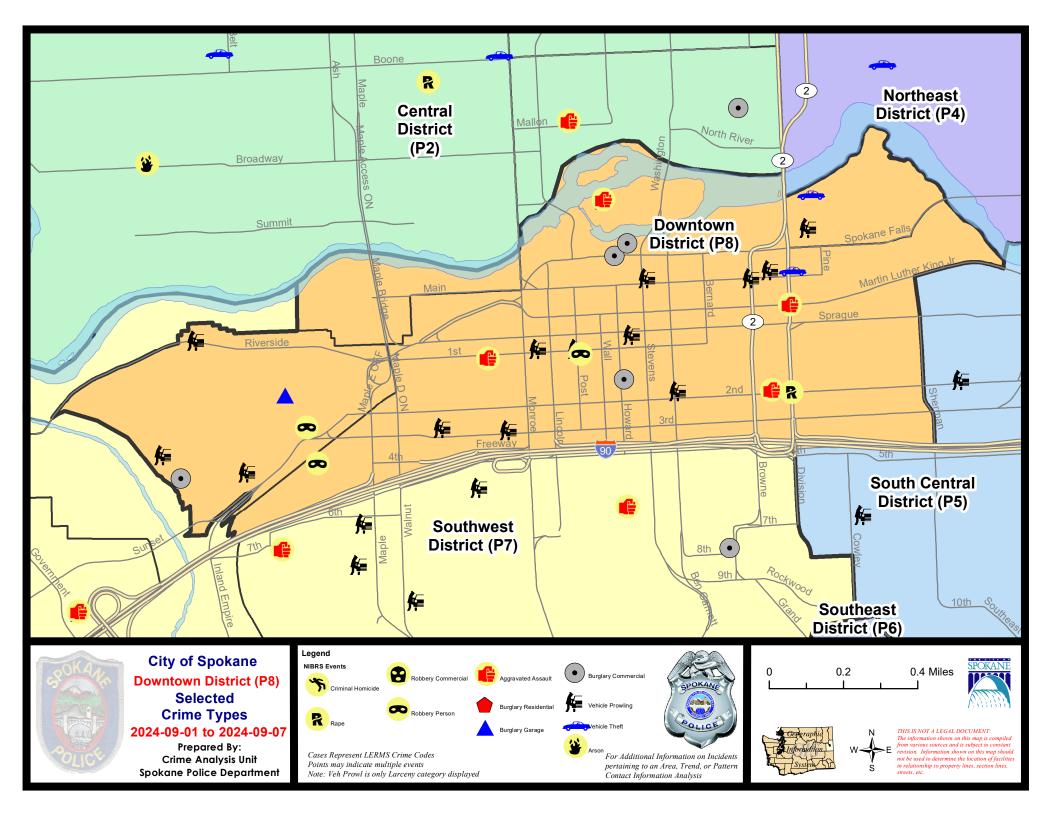

| 8/                         | /11/2024 -                  | 9/7/2024<br>9/7/2024<br>9/7/2024                    | Prior 28                       | oay Period<br>Day Perio<br>D Period: |                                                             | 8/25/2024 -<br>7/14/2024 -<br>1/1/2023 - | 8/10/2024                        |                                                              |

Prepared by SPD Crime Analysis Office - Monday, September 9, 2024

NOTE: SPD moved from UCR to the NIBRS reporting standard on 10/4/16 following the transition to a new RMS System. Numbers on CompStat reports prior to this date should not be used as a comparison to those on this report. Additional info on these reporting standards can be found on the FBI website: https://ucr.fbi.gov/nibrs-overview





## SW - Downtown District (P8)



| A/C | Offense Statute                       | <u>Address</u>                      | Reported Date | <u>Dist</u> |
|-----|---------------------------------------|-------------------------------------|---------------|-------------|
| SPD | 28BA                                  |                                     |               |             |
| С   | BURGLARY 2D COMMERCIAL                | 400 S COEUR D ALENE ST              | 9/6/2024      | P7          |
| С   | BURGLARY 2D GARAGE                    | 1900 W PACIFIC AVE                  | 9/2/2024      | P8          |
| С   | MAIL THEFT                            | 300 S CANNON ST                     | 9/1/2024      | P8          |
| С   | MAIL THEFT                            | 1800 W RIVERSIDE AVE