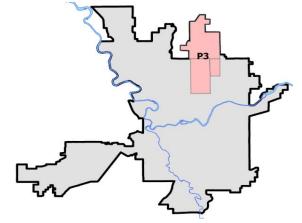

| 8/                          | 11/2024 -                  | - 9/7/2024<br>- 9/7/2024<br>- 9/7/2024    | Prior 28                    | Day Period<br>Day Perio<br>D Period: |                                                    | 8/25/2024 -<br>7/14/2024 -<br>1/1/2023 - | 8/10/2024                       |                                                                |  |

Prepared by SPD Crime Analysis Office - Mo

Monday, September 9, 2024

NOTE: SPD moved from UCR to the NIBRS reporting standard on 10/4/16 following the transition to a new RMS System. Numbers on CompStat reports prior to this date should not be used as a comparison to those on this report. Additional info on these reporting standards can be found on the FBI website: https://ucr.fbi.gov/nibrs-overview





## NE - Neva-Wood District (P3)



| A/C        | Offense Statute                            | <u>Address</u>                    | Reported Date | <u>Dist</u> |
|------------|--------------------------------------------|-----------------------------------|---------------|-------------|
| <u>SPB</u> | 3NL                                        |                                   |               |             |
| С          | ASSAULT 3D WEAPON OR NEGLIGENT INJURY      | E PRINCETON AVE / N LIDGERWOOD ST | 9/3/2024      | P4          |
| С          | BURGLARY 1D FROM RESIDENCE                 | 900 E WABASH AVE                  | 9/7/2024      | P3          |
| Α          | RESIDENTIAL BURGLARY                       | 1000 E CENTRAL AVE                | 9/7/2024      | P4          |
| С