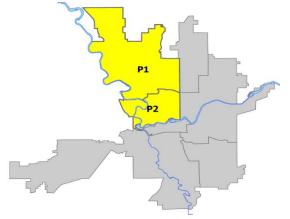

# Northwest Precinct ADAM Sector

**PSA Commander** 

**Captain Tom Hendren** 

Northwest District (P1)
Central District (P2)

POLICE SUMMARY - Ending: Saturday, September 7, 2024

## NORTHWEST PRECINCT (P1, P2) ADAM SECTOR