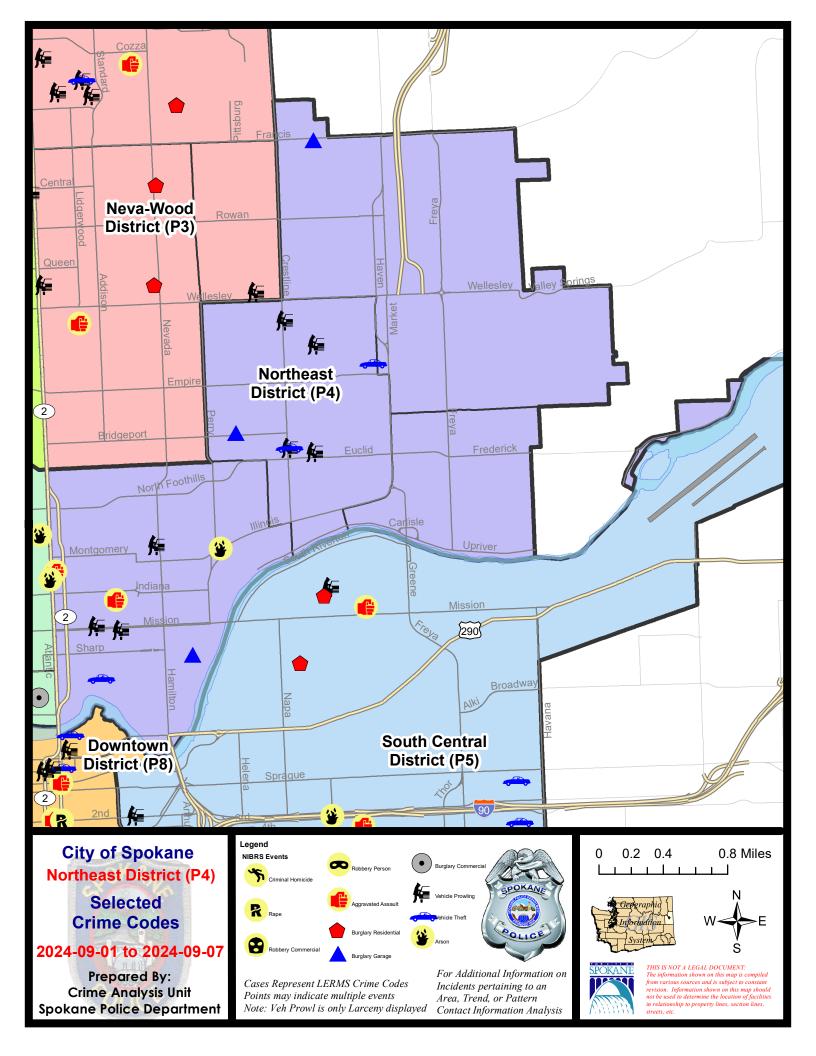

## **NE - Northeast District (P4)**

## **Preliminary IBR Counts**

|           |                                                                                                                         | 7 Da                             | ay Compan                        | ison                                          | 28 Day Comparison              |                                      | ΥT                                                        | D Comparis                                | on                              |                                                             |
|-----------|-------------------------------------------------------------------------------------------------------------------------|----------------------------------|----------------------------------|-----------------------------------------------|--------------------------------|--------------------------------------|-----------------------------------------------------------|-------------------------------------------|---------------------------------|-------------------------------------------------------------|
| NIBRS Ca  | ategories (Part 1 Selected)                                                                                             | Current                          | Prior                            | Percent                                       | Current                        | Prior                                | Percent                                                   | Current                                   | Prior                           | Percent                                                     |
| Violent   | Criminal Homicide Rape Robbery - Commercial Robbery - Person Aggravated Assault - Non DV Aggravated Assault - DV        | 0<br>0<br>0<br>0<br>1            | 0<br>1<br>0<br>0<br>0            | -100.00%                                      | 0<br>2<br>0<br>1<br>4<br>4     | 1<br>5<br>0<br>4<br>13<br>8          | -100.00%<br>-60.00%<br>-75.00%<br>-69.23%<br>-50.00%      | 3<br>18<br>14<br>20<br>63<br>47           | 3<br>22<br>14<br>32<br>85<br>37 | 0.00%<br>-18.18%<br>0.00%<br>-37.50%<br>-25.88%<br>27.03%   |
| Property  | Violent Total:  Burglary - Residential Burglary Garage Burglary Commercial Larceny Vehicle Theft Arson  Property Total: | 2<br>0<br>3<br>0<br>24<br>3<br>1 | 2<br>6<br>0<br>2<br>29<br>2<br>0 | -100.00%  -100.00%  -100.00%  -17.24%  50.00% | 11<br>6<br>5<br>105<br>14<br>2 | 31<br>6<br>2<br>5<br>90<br>12<br>0   | -64.52%<br>83.33%<br>200.00%<br>0.00%<br>16.67%<br>16.67% | 165<br>64<br>33<br>56<br>802<br>148<br>13 | 193  121  40  42  825  229  6   | -14.51%  -47.11%  -17.50%  33.33%  -2.79%  -35.37%  116.67% |
| Prelimina | ry Part 1 Crime Totals:                                                                                                 | 33                               | 41                               | -19.51%                                       | 154                            | 146                                  | 5.48%                                                     | 1281                                      | 1456                            | -12.02%                                                     |
|           | Current 7 Day Period: Current 28 Day Period: Current YTD Day Period:                                                    | 8/                               | 11/2024                          | 9/7/2024<br>9/7/2024<br>9/7/2024              | Prior 28                       | Day Period<br>Day Perio<br>D Period: |                                                           | 8/25/2024 -<br>7/14/2024 -<br>1/1/2023 -  | 8/10/2024                       |                                                             |

## NE - Northeast District (P4)

| A/C        | Offense Statute                        | <u>Address</u>                     | Reported Date | <u>Dist</u> |
|------------|----------------------------------------|------------------------------------|---------------|-------------|
| <u>SPB</u> | 4BE                                    |                                    |               |             |
| С          | BURGLARY 2D GARAGE                     | 1600 E BRIDGEPORT AVE              | 9/3/2024      | P4          |
| С          | THEFT 2D ALL OTHER                     | 3000 E EUCLID AVE                  | 9/5/2024      | P4          |
| С          | THEFT 2D FROM MOTOR VEHICLE            | 2100 E HEROY AVE                   | 9/6/2024      | P4          |
| С          | THEFT 3D ALL OTHER                     | 3900 N MARKET ST                   | 9/3/2024      | P4          |
| С          | THEFT 3D FROM BUILDING                 | 1800 E BRIDGEPORT AVE              | 9/3/2024      | P4          |
| С          | THEFT 3D FROM MOTOR VEHICLE            | 2300 E EUCLID AVE                  | 9/1/2024      | P4          |
| С          | THEFT 3D FROM MOTOR VEHICLE            | 3200 N CRESTLINE ST                | 9/3/2024      | P4          |
| С          | THEFT 3D FROM MOTOR VEHICLE            | 2400 E ROCKWELL AVE                | 9/7/2024      | P4          |
| С          | THEFT 3D SHOPLIFTING                   | 3900 N MARKET ST                   | 9/4/2024      | P4          |
| С          | THEFT OF MOTOR VEHICLE                 | 3200 N CRESTLINE ST                | 9/3/2024      | P4          |
| С          | THEFT OF MOTOR VEHICLE                 | 3900 N MARKET ST                   | 9/5/2024      | P4          |
| SPB        | 4HI                                    |                                    |               |             |
| С          | BURGLARY 2D GARAGE                     | 2400 E FRANCIS AVE                 | 9/5/2024      |             |
| С          | THEFT 3D ALL OTHER                     | 3700 E WELLESLEY AVE               | 9/6/2024      | P4          |
| С          | THEFT 3D ALL OTHER                     | 2800 E QUEEN AVE                   | 9/6/2024      | P4          |
| С          | THEFT 3D VEHICLE PARTS AND ACCESSORIES | 4900 N LACEY ST                    | 9/6/2024      | P4          |
| <u>SPB</u> | 4LO                                    |                                    |               |             |
| С          | ARSON 2D                               | N NORTH CENTER ST / E ILLINOIS AVE | 9/3/2024      | P1          |
| С          | ASSAULT 1D                             | 2000 N DIVISION ST                 | 9/6/2024      | P2          |
| С          | ASSAULT 2D                             | 1800 N ADDISON ST                  | 9/2/2024      | P4          |
| С          | BURGLARY 2D GARAGE                     | 1200 N SUPERIOR ST                 | 9/4/2024      |             |
| С          | THEFT 2D ALL OTHER                     | 700 N CINCINNATI ST                | 9/3/2024      | P4          |
| С          | THEFT 2D FROM BUILDING                 | 900 E SHARP AVE                    | 9/2/2024      | P4          |
| С          | THEFT 2D FROM MOTOR VEHICLE            | 500 E MISSION AVE                  | 9/2/2024      | P4          |
| С          | THEFT 3D ALL OTHER                     | 200 E SHARP AVE                    | 9/2/2024      | P4          |
| С          | THEFT 3D ALL OTHER                     | 1100 N DIVISION ST                 | 9/3/2024      | P4          |
| С          | THEFT 3D ALL OTHER                     | 900 E MISSION AVE                  | 9/3/2024      | P4          |
| С          | THEFT 3D ALL OTHER                     | 1100 N STANDARD ST                 | 9/3/2024      | P4          |
| С          | THEFT 3D ALL OTHER                     | 700 E ERMINA AVE                   | 9/3/2024      |             |
| С          | THEFT 3D FROM BUILDING                 | 500 E BOONE AVE                    | 9/1/2024      | P4          |
| С          | THEFT 3D FROM MOTOR VEHICLE            | 300 E MISSION AVE                  | 9/1/2024      | P4          |
| С          | THEFT 3D FROM MOTOR VEHICLE            | 2200 N HAMILTON ST                 | 9/2/2024      | P4          |
| С          | THEFT 3D SHOPLIFTING                   | 900 E MISSION AVE                  | 9/3/2024      | P4          |
| С          | THEFT 3D VEHICLE PARTS AND ACCESSORIES | 2900 N DIVISION ST                 | 9/7/2024      | P4          |
| С          | THEFT OF MOTOR VEHICLE                 | 300 E DESMET AVE                   | 9/3/2024      | P4          |
|            |                                        |                                    |               |             |