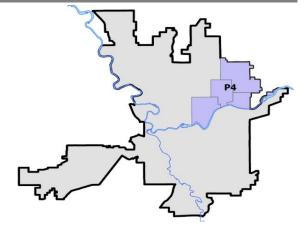

| 8/                               | 11/2024                          | 9/7/2024<br>9/7/2024<br>9/7/2024              | Prior 28                       | Day Period<br>Day Perio<br>D Period: |                                                           | 8/25/2024 -<br>7/14/2024 -<br>1/1/2023 -  | 8/10/2024                       |                                                             |

Prepared by SPD Crime Analysis Office - Monday, September 9, 2024

NOTE: SPD moved from UCR to the NIBRS reporting standard on 10/4/16 following the transition to a new RMS System. Numbers on CompStat reports prior to this date should not be used as a comparison to those on this report. Additional info on these reporting standards can be found on the FBI website: https://ucr.fbi.gov/nibrs-overview





## NE - Northeast District (P4)



| A/C        | Offense Statute                        | <u>Address</u>                     | Reported Date | <u>Dist</u> |
|------------|----------------------------------------|------------------------------------|---------------|-------------|
| <u>SPB</u> | 4BE                                    |                                    |               |             |
| С          | BURGLARY 2D GARAGE                     | 1600 E BRIDGEPORT AVE              | 9/3/2024      | P4          |
| С          | THEFT 2D ALL OTHER                     | 3000 E EUCLID AVE                  | 9/5/2024      | P4          |
| С          | THEFT 2D FROM MOTOR VEHICLE            | 2100 E HEROY AVE                   | 9/6/2024      | P4          |
| С          | THEFT 3D