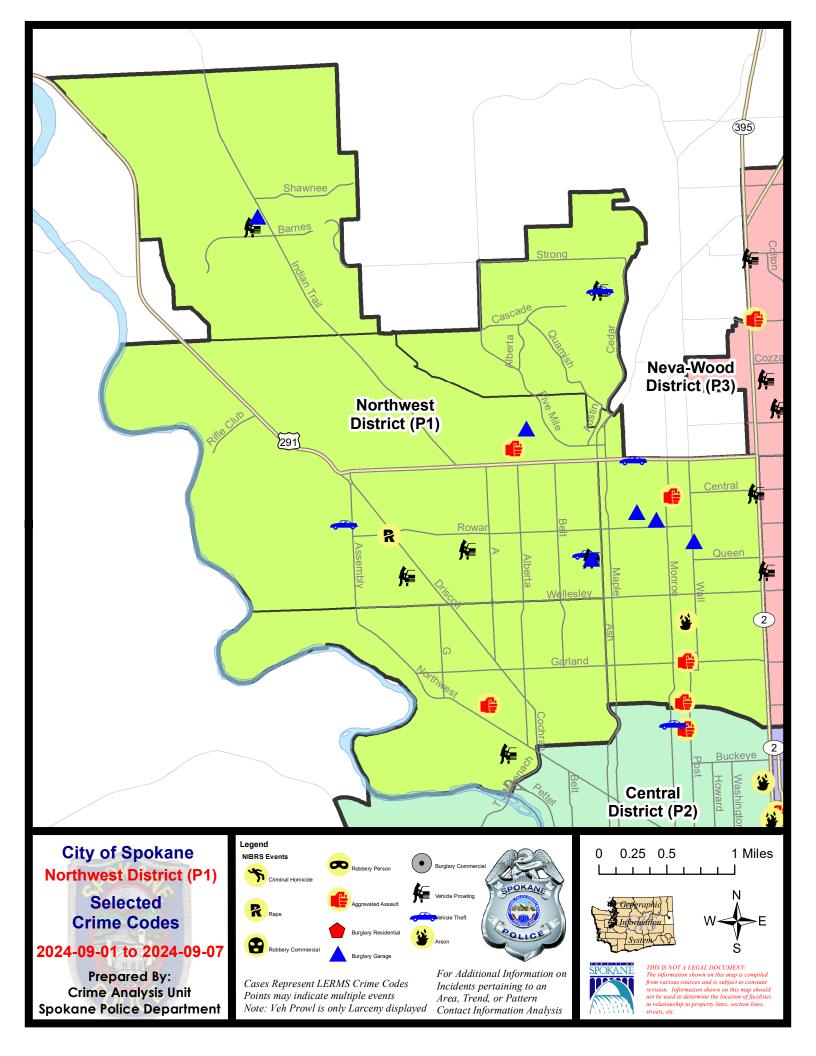

#### **NW - Northwest District (P1)**

## **Preliminary IBR Counts**

| Violent         Criminal Homicide         0         0         0         0         4         0         25         20         4         25         20         4         2         2         2         0         0         25         20         4         2         2         1         0         0         0         0         0         0         0         0         0         0         0         0         0         0         0         0         0         0         0         0         0         0         0         0         0         0         0         0         0         0         0         0         0         0         0         0         0         0         0         0         0         0         0         0         0         0         0         0         0         0         0         0         0         0         0         0         0         0         0         0         0         0         0         0         0         0         0         0         0         0         0         0         0         0         0         0         0         0         0         0                                                 |           |                                                                                  | 7 Da                   | ay Compari              | ison                | 28 D                     | ay Compa                | rison                                          | YT                          | D Comparis                   | on                                                   |
|---------------------------------------------------------------------------------------------------------------------------------------------------------------------------------------------------------------------------------------------------------------------------------------------------------------------------------------------------------------------------------------------------------------------------------------------------------------------------------------------------------------------------------------------------------------------------------------------------------------------------------------------------------------------------------------------------------------------------------------------------------------------------------------------------------------------------------------------------------------------------------------------------------------------------------------------------------------------------------------------------------------------------------------------------------------------------------------------------------------------------------------------------------------|-----------|----------------------------------------------------------------------------------|------------------------|-------------------------|---------------------|--------------------------|-------------------------|------------------------------------------------|-----------------------------|------------------------------|------------------------------------------------------|
| Rape                                                                                                                                                                                                                                                                                                                                                                                                                                                                                                                                                                                                                                                                                                                                                                                                                                                                                                                                                                                                                                                                                                                                                          | NIBRS Ca  | tegories (Part 1 Selected)                                                       | Current                | Prior                   | Percent             | Current                  | Prior                   | Percent                                        | Current                     | Prior                        | Percent                                              |
| Property         Burglary - Residential         0         0         5         2         150.00%         56         85         -           Burglary Garage         6         0         10         10         0.00%         58         67         -           Burglary Commercial         0         2         -100.00%         3         2         50.00%         31         26         -           Larceny         15         20         -25.00%         88         71         23.94%         713         728         -           Vehicle Theft         4         2         100.00%         11         6         83.33%         94         135         -           Arson         1         0         1         1         0.00%         4         8         -           Property Total:         26         24         8.33%         118         92         28.26%         956         1049         -           Preliminary Part 1 Crime Totals:         32         27         18.52%         129         98         31.63%         1067         1150         -           Current 7 Day Period:         8/10/2024         - 9/7/2024         Prior 7 Day Period: | Violent   | Rape Robbery - Commercial Robbery - Person Aggravated Assault - Non DV           | 1 0                    | 0 0 0                   |                     | 2<br>0<br>0<br>5         | 0 0 3                   |                                                | 25<br>4<br>10<br>34         | 20<br>2<br>13<br>36          | 25.00%<br>100.00%<br>-23.08%<br>-5.56%<br>13.33%     |
| Preliminary Part 1 Crime Totals:         32         27         18.52%         129         98         31.63%         1067         1150           Current 7 Day Period:         9/1/2024 - 9/7/2024         Prior 7 Day Period:         8/25/2024 - 8/31/2024           Current 28 Day Period:         8/11/2024 - 9/7/2024         Prior 28 Day Period:         7/14/2024 - 8/10/2024                                                                                                                                                                                                                                                                                                                                                                                                                                                                                                                                                                                                                                                                                                                                                                          | Property  | Burglary - Residential Burglary Garage Burglary Commercial Larceny Vehicle Theft | 0<br>6<br>0<br>15<br>4 | 0<br>0<br>2<br>20<br>20 | -100.00%<br>-25.00% | 5<br>10<br>3<br>88<br>11 | 2<br>10<br>2<br>71<br>6 | 150.00%<br>0.00%<br>50.00%<br>23.94%<br>83.33% | 56<br>58<br>31<br>713<br>94 | 85<br>67<br>26<br>728<br>135 | 9.90% -34.12% -13.43% -19.23% -2.06% -30.37% -50.00% |
| Current 7 Day Period:       9/1/2024 - 9/7/2024       Prior 7 Day Period:       8/25/2024 - 8/31/2024         Current 28 Day Period:       8/11/2024 - 9/7/2024       Prior 28 Day Period:       7/14/2024 - 8/10/2024                                                                                                                                                                                                                                                                                                                                                                                                                                                                                                                                                                                                                                                                                                                                                                                                                                                                                                                                        |           | Property Total:                                                                  | 26                     | 24                      | 8.33%               | 118                      | 92                      | 28.26%                                         | 956                         | 1049                         | -8.87%                                               |
| Current 28 Day Period: 8/11/2024 - 9/7/2024 Prior 28 Day Period: 7/14/2024 - 8/10/2024                                                                                                                                                                                                                                                                                                                                                                                                                                                                                                                                                                                                                                                                                                                                                                                                                                                                                                                                                                                                                                                                        | Prelimina | ry Part 1 Crime Totals:                                                          | 32                     | 27                      | 18.52%              | 129                      | 98                      | 31.63%                                         | 1067                        | 1150                         | -7.22%                                               |
| Current FTD Day Period: 1/1/2024 - 9/1/2024 Prior FTD Period: 1/1/2023 - 9/1/2023                                                                                                                                                                                                                                                                                                                                                                                                                                                                                                                                                                                                                                                                                                                                                                                                                                                                                                                                                                                                                                                                             |           |                                                                                  | 8/                     | 11/2024 -               | - 9/7/2024          | Prior 28                 | Day Perio               |                                                |                             | 8/10/2024                    |                                                      |

NW - Northwest District (P1)

| A/C        | Offense Statute                       | <u>Address</u>             | Reported Date | <u>Dist</u> |
|------------|---------------------------------------|----------------------------|---------------|-------------|
| <u>SPA</u> | 1AD                                   |                            |               |             |
| С          | DRIVE BY SHOOTING                     | W GLASS AVE / N AUDUBON ST | 9/2/2024      | P2          |
| С          | MAIL THEFT                            | 2600 W HEROY AVE           | 9/3/2024      | P1          |
| С          | THEFT 3D FROM MOTOR VEHICLE           | 2800 W CLEVELAND AVE       | 9/3/2024      | P1          |
| SPA        | 1BS                                   |                            |               |             |
| С          | BURGLARY 2D GARAGE                    | 6700 N ALBERTA ST          | 9/7/2024      | P1          |
| С          | HARASSMENT FELONY WEAPON INVOLVED     | 6400 N ALBERTA ST          | 9/6/2024      | P1          |
| С          | THEFT 3D SHOPLIFTING                  | 1900 W FRANCIS AVE         | 9/3/2024      | P1          |
| SPA        | 1FM                                   |                            |               |             |
| С          | THEFT 2D ALL OTHER                    | 8200 N HEMLOCK ST          | 9/5/2024      | P1          |
| С          | THEFT OF A FIREARM FROM MOTOR VEHICLE | 1400 W SUMMERHILL CT       | 9/3/2024      | P1          |
| С          | THEFT OF MOTOR VEHICLE                | 1400 W SUMMERHILL CT       | 9/3/2024      | P1          |
| <u>SPA</u> | AIIT                                  |                            |               |             |
| С          | BURGLARY 2D GARAGE                    | 9300 N COURSIER LN         | 9/7/2024      | P1          |
| С          | THEFT 2D FROM MOTOR VEHICLE           | 5400 W BARNES RD           | 9/2/2024      |             |
| SPA        | <u> 1NH</u>                           |                            |               |             |
| С          | ARSON 2D                              | 4300 N POST ST             | 9/4/2024      | P1          |
| С          | ASSAULT 2D                            | 800 W GARLAND AVE          | 9/1/2024      | P1          |
| С          | ASSAULT 2D                            | 800 W CORA AVE             | 9/3/2024      | P1          |
| С          | ASSAULT 2D                            | 5800 N LINCOLN ST          | 9/4/2024      | P1          |
| С          | BURGLARY 2D GARAGE                    | 5500 N MADISON ST          | 9/3/2024      | P1          |
| С          | BURGLARY 2D GARAGE                    | 5300 N WALL ST             | 9/6/2024      | P1          |
| С          | BURGLARY 2D GARAGE                    | 1300 W JOSEPH AVE          | 9/7/2024      | P1          |
| Α          | THEFT 2D ALL OTHER                    | 800 W GARLAND AVE          | 9/1/2024      | P1          |
| С          | THEFT 2D FROM BUILDING                | 1100 W CENTRAL AVE         | 9/6/2024      | P1          |
| С          | THEFT 2D FROM MOTOR VEHICLE           | 0 W COLUMBIA AVE           | 9/6/2024      | P2          |
| С          | THEFT 3D ALL OTHER                    | 4100 N MONROE ST           | 9/6/2024      | P1          |
| С          | THEFT OF MOTOR VEHICLE                | 1300 W FRANCIS AVE         | 9/3/2024      | P1          |
| SPA        | 1 <u>NW</u>                           |                            |               |             |
| С          | BURGLARY 2D GARAGE                    | 5100 N OAK ST              | 9/6/2024      | P1          |
| С          | MAIL THEFT                            | 6900 N OLD FORT DR         | 9/3/2024      | P1          |
| С          | RAPE 2D                               |                            | 9/3/2024      | P1          |
| С          | THEFT 3D FROM BUILDING                | 6000 N ALBERTA ST          | 9/1/2024      | P1          |
| С          | THEFT 3D FROM MOTOR VEHICLE           | 5200 N ALLEN PL            | 9/3/2024      | P1          |
| С          | THEFT 3D FROM MOTOR VEHICLE           | 3700 W QUEEN AVE           | 9/5/2024      | P1          |
| С          | THEFT 3D FROM MOTOR VEHICLE           | 5100 N OAK ST              | 9/5/2024      | P1          |
| С          | THEFT OF MOTOR VEHICLE                | 5700 N ASSEMBLY ST         | 9/4/2024      | P1          |
|            |                                       |                            |               |             |

A/C Offense Statute Address Reported Date Dist

THEFT OF MOTOR VEHICLE 5200 N ELM ST 9/7/2024 P1