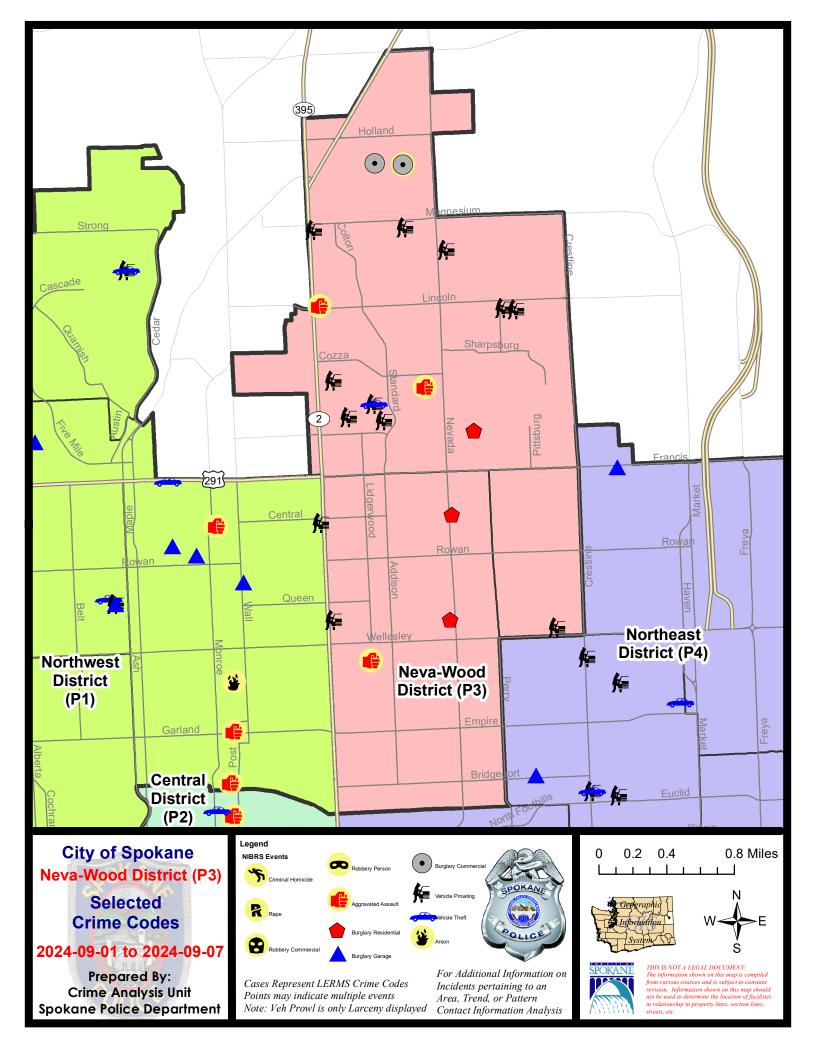

#### NE - Neva-Wood District (P3)

## NE - Neva-Wood District (P3)

| A/C        | Offense Statute                            | <u>Address</u>                    | Reported Date | <u>Dist</u> |
|------------|--------------------------------------------|-----------------------------------|---------------|-------------|
| <u>SPB</u> | 3NL                                        |                                   |               |             |
| С          | ASSAULT 3D WEAPON OR NEGLIGENT INJURY      | E PRINCETON AVE / N LIDGERWOOD ST | 9/3/2024      | P4          |
| С          | BURGLARY 1D FROM RESIDENCE                 | 900 E WABASH AVE                  | 9/7/2024      | P3          |
| Α          | RESIDENTIAL BURGLARY                       | 1000 E CENTRAL AVE                | 9/7/2024      | P4          |
| С          | RETAIL THEFT WITH SPECIAL CIRCUMSTANCES 3D | 5500 N DIVISION ST                | 9/6/2024      | P4          |
| С          | THEFT 2D ALL OTHER                         | 4700 N DIVISION ST                | 9/4/2024      | P3          |
| С          | THEFT 2D FROM BUILDING                     | 900 E COURTLAND AVE               | 9/2/2024      | P3          |
| С          | THEFT 3D ALL OTHER                         | 600 E DECATUR AVE                 | 9/1/2024      | P4          |
| С          | THEFT 3D ALL OTHER                         | 900 E COURTLAND AVE               | 9/4/2024      | P4          |
| С          | THEFT 3D ALL OTHER                         | 6000 N MAYFAIR ST                 | 9/5/2024      | P3          |
| С          | THEFT 3D ALL OTHER                         | 1100 E EVERETT AVE                | 9/5/2024      | Р3          |
| С          | THEFT 3D FROM BUILDING                     | 6000 N RUBY ST                    | 9/7/2024      | P3          |
| С          | THEFT 3D FROM MOTOR VEHICLE                | 4700 N DIVISION ST                | 9/6/2024      | P3          |
| С          | THEFT 3D SHOPLIFTING                       | 5500 N DIVISION ST                | 9/2/2024      | P4          |
| С          | THEFT 3D SHOPLIFTING                       | 4700 N DIVISION ST                | 9/1/2024      |             |
| С          | THEFT 3D SHOPLIFTING                       | 5600 N DIVISION ST                | 9/6/2024      |             |
| С          | THEFT 3D SHOPLIFTING                       | 4700 N DIVISION ST                | 9/6/2024      |             |
| С          | THEFT OF A FIREARM ALL OTHER LOCATIONS     | 900 E WABASH AVE                  | 9/7/2024      | P3          |
| С          | THEFT OF A FIREARM FROM BUILDING           | 0 E DALTON AVE                    | 9/6/2024      | P3          |
| SPB        | 3SH                                        |                                   |               |             |
| С          | ASSAULT 2D                                 | 0 E LINCOLN RD                    | 9/3/2024      | P3          |
| С          | ASSAULT 2D                                 | 800 E SITKA AVE                   | 9/6/2024      | P3          |
| С          | BURGLARY 1D FROM RESIDENCE                 | 1200 E LYONS AVE                  | 9/5/2024      | P4          |
| С          | BURGLARY 2D COMMERCIAL                     | 9200 N COLTON ST                  | 9/4/2024      | P4          |
| С          | RESIDENTIAL BURGLARY                       | 1200 E LYONS AVE                  | 9/4/2024      | P4          |
| С          | ROBBERY 1D COMMERCIAL                      | 9200 N NEVADA ST                  | 9/1/2024      | P4          |
| С          | SHOPLIFTING BURGLARY                       | 9200 N NEVADA ST                  | 9/3/2024      | P4          |
| С          | THEFT 2D ALL OTHER                         | 0 E WEILE AVE                     | 9/1/2024      | P3          |
| С          | THEFT 2D ALL OTHER                         | 6300 N HELENA ST                  | 9/3/2024      | P3          |
| С          | THEFT 2D FROM BUILDING                     | 9200 N NEWPORT HWY                | 9/3/2024      | P3          |
| С          | THEFT 2D FROM MOTOR VEHICLE                | 200 E WEDGEWOOD AVE               | 9/5/2024      | Р3          |
| С          | THEFT 2D FROM MOTOR VEHICLE                | 1700 E LINCOLN RD                 | 9/5/2024      | P3          |
| С          | THEFT 2D FROM MOTOR VEHICLE                | 1700 E LINCOLN RD                 | 9/5/2024      | P4          |
| С          | THEFT 3D ALL OTHER                         | 9200 N COLTON ST                  | 9/6/2024      | P4          |
| С          | THEFT 3D FROM BUILDING                     | 8400 N NEVADA ST                  | 9/1/2024      | Р3          |
| С          | THEFT 3D FROM BUILDING                     | 9200 N COLTON ST                  | 9/5/2024      | P3          |
| С          | THEFT 3D FROM BUILDING                     | 9700 N NEWPORT HWY                | 9/7/2024      | P3          |
| Α          | THEFT 3D FROM MOTOR VEHICLE                | 0 E PINE RIDGE CT                 | 9/3/2024      | Р3          |
| С          | THEFT 3D FROM MOTOR VEHICLE                | 8400 N NEVADA ST                  | 9/3/2024      | Р3          |
|            |                                            |                                   |               |             |

| A/C | Offense Statute                        | Address             | Reported Date | Dist |
|-----|----------------------------------------|---------------------|---------------|------|
| С   | THEFT 3D FROM MOTOR VEHICLE            | 6900 N WISCOMB ST   | 9/4/2024      | Р3   |
| Α   | THEFT 3D FROM MOTOR VEHICLE            | 0 E WEILE AVE       | 9/5/2024      | Р3   |
| С   | THEFT 3D FROM MOTOR VEHICLE            | 7000 N WISCOMB ST   | 9/5/2024      | Р3   |
| С   | THEFT 3D SHOPLIFTING                   | 9400 N DIVISION ST  | 9/4/2024      | P4   |
| С   | THEFT 3D SHOPLIFTING                   | 9600 N NEWPORT HWY  | 9/4/2024      | Р3   |
| С   | THEFT 3D SHOPLIFTING                   | 9300 N DIVISION ST  | 9/5/2024      | P4   |
| С   | THEFT 3D SHOPLIFTING                   | 10100 N NEWPORT HWY | 9/4/2024      |      |
| С   | THEFT OF A FIREARM FROM MOTOR VEHICLE  | 600 E MAGNESIUM RD  | 9/3/2024      | Р3   |
| С   | THEFT OF MOTOR VEHICLE                 | 7000 N WISCOMB ST   | 9/6/2024      | P4   |
| SPB | <u>зwн</u>                             |                     |               |      |
| Α   | THEFT 3D FROM MOTOR VEHICLE            | 4700 N MAGNOLIA ST  | 9/7/2024      | P4   |
| С   | THEFT 3D VEHICLE PARTS AND ACCESSORIES | 1500 E DALKE AVE    | 9/1/2024      | Р3   |