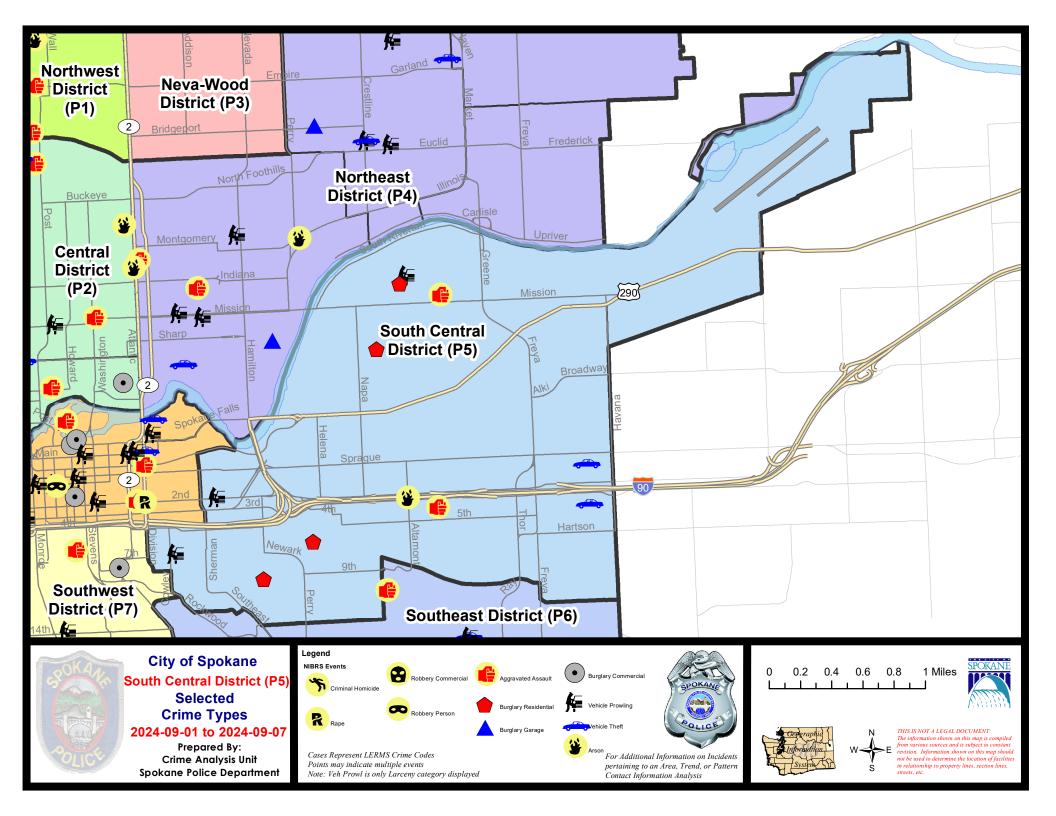

## **SE - South Central District (P5)**

## **Preliminary IBR Counts**

|           |                                                                                                                                  | 7 Da                        | ay Compari                  | ison                             | 28 Da                         | ay Compai                            | rison                                            | YT                                       | D Comparis                     | on                                                          |
|-----------|----------------------------------------------------------------------------------------------------------------------------------|-----------------------------|-----------------------------|----------------------------------|-------------------------------|--------------------------------------|--------------------------------------------------|------------------------------------------|--------------------------------|-------------------------------------------------------------|
| NIBRS Ca  | ategories (Part 1 Selected)                                                                                                      | Current                     | Prior                       | Percent                          | Current                       | Prior                                | Percent                                          | Current                                  | Prior                          | Percent                                                     |
| Violent   | Criminal Homicide Rape Robbery - Commercial Robbery - Person Aggravated Assault - Non DV Aggravated Assault - DV  Violent Total: | 0<br>0<br>0<br>0<br>1<br>1  | 0<br>0<br>0<br>0<br>2<br>0  | -50.00%                          | 0<br>1<br>0<br>2<br>5<br>5    | 0<br>0<br>0<br>1<br>6<br>8           | 100.00%<br>-16.67%<br>-37.50%                    | 0<br>14<br>2<br>12<br>45<br>36           | 2<br>28<br>2<br>18<br>47<br>36 | -100.00%<br>-50.00%<br>0.00%<br>-33.33%<br>-4.26%<br>0.00%  |
| Property  | Burglary - Residential Burglary Garage Burglary Commercial Larceny Vehicle Theft Arson                                           | 4<br>0<br>0<br>10<br>2<br>1 | 1<br>0<br>1<br>17<br>3<br>0 | -100.00%<br>-41.18%<br>-33.33%   | 12<br>1<br>6<br>62<br>10<br>3 | 4<br>6<br>3<br>62<br>6<br>0          | 200.00%<br>-83.33%<br>100.00%<br>0.00%<br>66.67% | 50<br>28<br>39<br>478<br>66<br>13        | 38<br>30<br>62<br>560<br>122   | 31.58%<br>-6.67%<br>-37.10%<br>-14.64%<br>-45.90%<br>85.71% |
| Prelimina | Property Total: ry Part 1 Crime Totals:                                                                                          | 17                          | 22                          | -22.73%                          | 107                           | 96                                   | 16.05%                                           | 783                                      | 952                            | -17.70%<br>-17.75%                                          |
|           | Current 7 Day Period:<br>Current 28 Day Period:<br>Current YTD Day Period:                                                       | 8/                          | /11/2024 -                  | 9/7/2024<br>9/7/2024<br>9/7/2024 | Prior 28                      | Day Period<br>Day Perio<br>D Period: |                                                  | 8/25/2024 -<br>7/14/2024 -<br>1/1/2023 - | 8/10/2024                      |                                                             |

## SE - South Central District (P5)

| A/C | Offense Statute                                  | <u>Address</u>         | Reported Date | <u>Dist</u> |
|-----|--------------------------------------------------|------------------------|---------------|-------------|
|     |                                                  |                        |               |             |
| С   | MAIL THEFT                                       | E 9TH AVE / S PERRY ST | 9/4/2024      | P5          |
| SPC | <u> </u>                                         |                        |               |             |
| С   | ARSON 2D                                         |                        | 9/2/2024      | P6          |
| С   | ASSAULT OF A CHILD 3D WEAPON OR NEGLIGENT INJURY | 2600 E 4TH AVE         | 9/5/2024      | P1          |
| Α   | MAIL THEFT                                       | 0 S CRESTLINE ST       | 9/4/2024      | P5          |
| С   | RESIDENTIAL BURGLARY                             | 1400 E HARTSON AVE     | 9/3/2024      | P6          |
| С   | RESIDENTIAL BURGLARY                             | 900 E 9TH AVE          | 9/5/2024      | P6          |
| С   | THEFT 2D FROM BUILDING                           | 2400 E SPRAGUE AVE     | 9/3/2024      | P5          |
| С   | THEFT 3D FROM BUILDING                           | 400 S PITTSBURG ST     | 9/4/2024      | P5          |
| С   | THEFT 3D FROM MOTOR VEHICLE                      | 700 S COWLEY ST        | 9/4/2024      | P5          |
| С   | THEFT 3D FROM MOTOR VEHICLE                      | 600 E 2ND AVE          | 9/2/2024      |             |
| С   | THEFT 3D SHOPLIFTING                             | 400 S THOR ST          | 9/1/2024      | P5          |
| Α   | THEFT OF MOTOR VEHICLE                           | 4000 E 4TH AVE         | 9/1/2024      | P5          |
| С   | THEFT OF MOTOR VEHICLE                           | 4100 E SPRAGUE AVE     | 9/6/2024      | P6          |
| SPC | 25GP                                             |                        |               |             |
| С   | ASSAULT 2D                                       | 1500 N NELSON ST       | 9/4/2024      | P6          |
| С   | RESIDENTIAL BURGLARY                             | 2400 E NORA AVE        | 9/4/2024      | P5          |
| С   | RESIDENTIAL BURGLARY                             | 2100 E DESMET AVE      | 9/5/2024      | P5          |
| С   | THEFT 2D VEHICLE PARTS AND ACCESSORIES           | 2900 E MARSHALL AVE    | 9/4/2024      | P5          |
| С   | THEFT 3D FROM MOTOR VEHICLE                      | 1700 N COOK ST         | 9/5/2024      | P5          |
| С   | THEFT 3D SHOPLIFTING                             | 3100 E MISSION AVE     | 9/4/2024      |             |
|     |                                                  |                        |               |             |