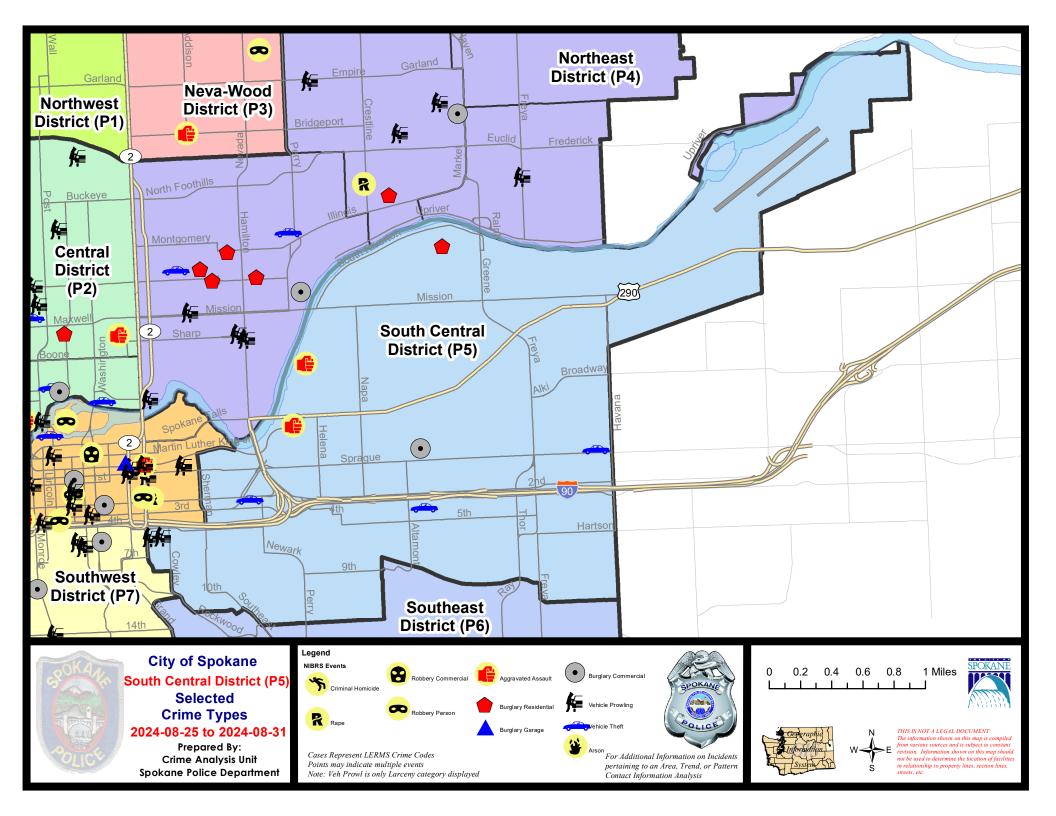

#### **SE - South Central District (P5)**

### **Preliminary IBR Counts**

| Violent CI<br>Ra<br>Ra<br>Ra<br>A( | criminal Homicide cape cobbery - Commercial cobbery - Person ggravated Assault - Non DV ggravated Assault - DV | 0<br>0<br>0<br>0            | Prior 0 0 0 0 2             | Percent                                           | Current 0                    | Prior 0                               | Percent                                           | Current 0                         | Prior 2                           | -100.00%                                                    |
|------------------------------------|----------------------------------------------------------------------------------------------------------------|-----------------------------|-----------------------------|---------------------------------------------------|------------------------------|---------------------------------------|---------------------------------------------------|-----------------------------------|-----------------------------------|-------------------------------------------------------------|
| Ri<br>Ri<br>Ri<br>Aj               | cape cobbery - Commercial cobbery - Person ggravated Assault - Non DV                                          | 0 0                         | 0                           |                                                   | 1                            | <del></del>                           |                                                   | <u> </u>                          | $\overline{}$                     | -100.00%                                                    |
|                                    |                                                                                                                | 0                           | 2                           | -100.00%<br>0.00%<br>-100.00%                     | 0<br>2<br>6<br>7             | 0<br>2<br>5<br>6                      | 0.00%<br>20.00%<br>16.67%                         | 12<br>12<br>44<br>35              | 24<br>2<br>17<br>46<br>35         | -41.67%<br>0.00%<br>-29.41%<br>-4.35%<br>0.00%              |
|                                    | Violent Total:                                                                                                 | 2                           | 8                           | -75.00%                                           | 16                           | 13                                    | 23.08%                                            | 107                               | 126                               | -15.08%                                                     |
| Bi<br>Bi<br>La<br>Ve               | ourglary - Residential ourglary Garage ourglary Commercial arceny fehicle Theft orson                          | 1<br>0<br>1<br>17<br>3<br>0 | 3<br>1<br>2<br>23<br>4<br>1 | -66.67% -100.00% -50.00% -26.09% -25.00% -100.00% | 9<br>3<br>7<br>63<br>10<br>2 | 3<br>5<br>4<br>68<br>4                | 200.00%<br>-40.00%<br>75.00%<br>-7.35%<br>150.00% | 46<br>28<br>39<br>468<br>64<br>12 | 36<br>30<br>61<br>544<br>116<br>7 | 27.78%<br>-6.67%<br>-36.07%<br>-13.97%<br>-44.83%<br>71.43% |
|                                    | Property Total:                                                                                                | 22                          | 34                          | -35.29%                                           | 94                           | 85                                    | 10.59%                                            | 657                               | 794                               | -17.25%                                                     |
| Preliminary P                      | Part 1 Crime Totals:                                                                                           | 24                          | 42                          | -42.86%                                           | 110                          | 98                                    | 12.24%                                            | 764                               | 920                               | -16.96%                                                     |
| C                                  | current 7 Day Period:<br>current 28 Day Period:<br>current YTD Day Period:                                     | 8                           | 3/4/2024 -                  | 8/31/2024<br>8/31/2024<br>8/31/2024               | Prior 28                     | Pay Period<br>Day Period<br>D Period: |                                                   | 8/18/2024 - 7/7/2024 - 1/1/2023 - | 8/3/2024                          |                                                             |

## SE - South Central District (P5)

| A/C | Offense Statute                   | <u>Address</u>                        | Reported Date | <u>Dist</u> |
|-----|-----------------------------------|---------------------------------------|---------------|-------------|
| SPC | SEC                               |                                       |               |             |
| С   | ASSAULT 1D                        | E FRONT AVE / E MARTIN LUTHER KING JR | 8/31/2024     | P6          |
| С   | BURGLARY 2D COMMERCIAL            | 2500 E RIVERSIDE AVE                  | 8/28/2024     | P6          |
| С   | THEFT 1D ALL OTHER                | 100 N HAVEN ST                        | 8/26/2024     | P6          |
| С   | THEFT 2D ALL OTHER                | 3900 E HARTSON AVE                    | 8/28/2024     | P5          |
| С   | THEFT 2D ALL OTHER                | 500 E 2ND AVE                         | 8/29/2024     | P6          |
| С   | THEFT 2D ALL OTHER                | 400 S THOR ST                         | 8/30/2024     | P6          |
| С   | THEFT 3D ALL OTHER                | 1600 E 7TH AVE                        | 8/27/2024     | P6          |
| С   | THEFT 3D ALL OTHER                | 3400 E 9TH AVE                        | 8/29/2024     | P5          |
| С   | THEFT 3D FROM MOTOR VEHICLE       | 0 E 5TH AVE                           | 8/27/2024     | P5          |
| С   | THEFT 3D FROM MOTOR VEHICLE       | 500 S COWLEY ST                       | 8/27/2024     | P5          |
| С   | THEFT 3D SHOPLIFTING              | 1000 E 3RD AVE                        | 8/28/2024     | P5          |
| С   | THEFT 3D SHOPLIFTING              | 400 S THOR ST                         | 8/31/2024     | P5          |
| С   | THEFT 3D SHOPLIFTING              | 400 S THOR ST                         | 8/31/2024     | P5          |
| С   | THEFT 3D SHOPLIFTING              | 400 S THOR ST                         | 8/31/2024     |             |
| С   | THEFT OF MOTOR VEHICLE            | 4100 E SPRAGUE AVE                    | 8/26/2024     | P6          |
| С   | THEFT OF MOTOR VEHICLE            | 2500 E 4TH AVE                        | 8/27/2024     | P6          |
| С   | THEFT OF MOTOR VEHICLE            | 900 E 3RD AVE                         | 8/28/2024     | P6          |
| SPC | <u>5GP</u>                        |                                       |               |             |
| С   | HARASSMENT FELONY WEAPON INVOLVED | 1000 N HOGAN ST                       | 8/26/2024     | P6          |
| С   | MAIL THEFT                        | 1600 E SOUTH RIVERTON AVE             | 8/29/2024     | P5          |
| С   | RESIDENTIAL BURGLARY              | 2800 E SOUTH CRESCENT AVE             | 8/27/2024     | P6          |
| С   | THEFT 2D ALL OTHER                | 1000 N NAPA ST                        | 8/28/2024     | P5          |
| С   | THEFT 2D ALL OTHER                | 600 N HELENA ST                       | 8/30/2024     |             |
| С   | THEFT 3D ALL OTHER                | 1000 N HOGAN ST                       | 8/26/2024     | P5          |
| С   | THEFT 3D FROM BUILDING            | 1700 E DESMET AVE                     | 8/28/2024     | P5          |
|     |                                   |                                       |               |             |