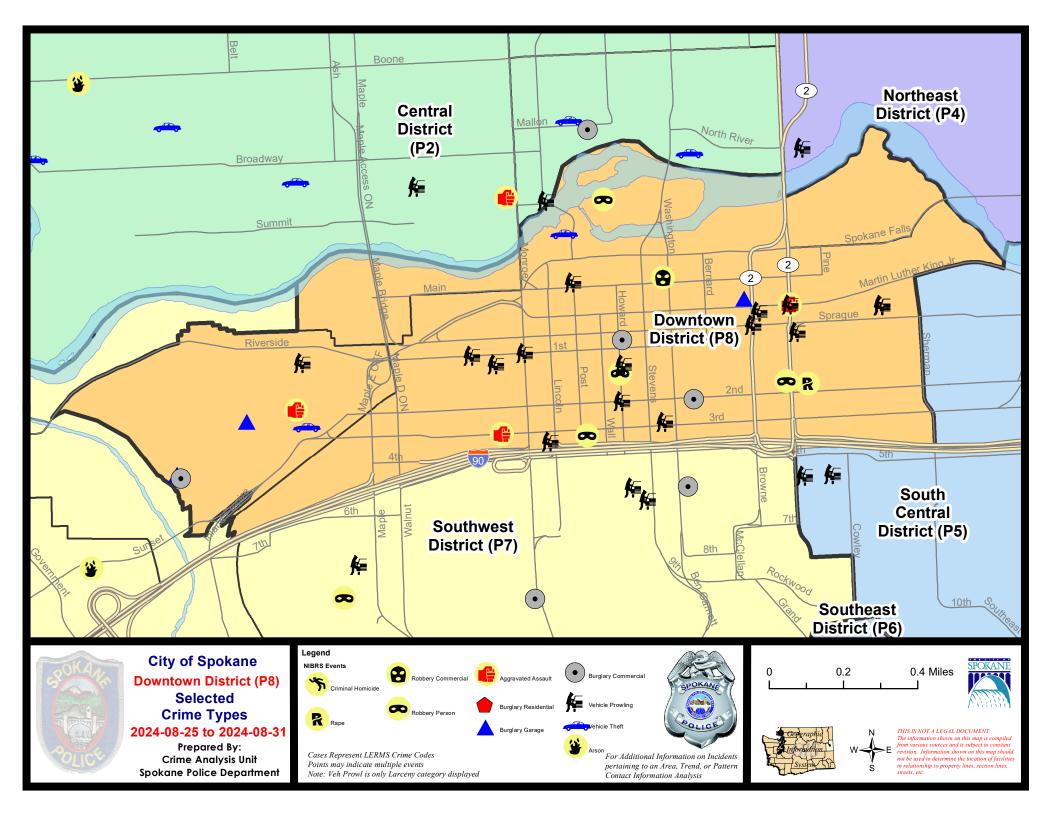

|                            |                            |                                           |                              |                                      |                                                   |                                         |                                    |                                                              |

Prepared by SPD Crime Analysis Office - Tuesday, September 3, 2024

NOTE: SPD moved from UCR to the NIBRS reporting standard on 10/4/16 following the transition to a new RMS System. Numbers on CompStat reports prior to this date should not be used as a comparison to those on this report. Additional info on these reporting standards can be found on the FBI website: https://ucr.fbi.gov/nibrs-overview





## SW - Downtown District (P8)



| A/C        | Offense Statute                        | <u>Address</u>                        | Reported Date | <u>Dist</u> |
|------------|----------------------------------------|---------------------------------------|---------------|-------------|
| SPD        | <b>8BA</b>                             |                                       |               |             |
| С          | ASSAULT 2D                             | 100 S ELM ST                          | 8/31/2024     | P1          |
| С          | BURGLARY 2D COMMERCIAL                 | 400 S COEUR D ALENE ST                | 8/30/2024     | P8          |
| С          | BURGLARY 2D GARAGE                     | 200 S CHESTNUT ST                     | 8/26/2024     | P8          |
| С