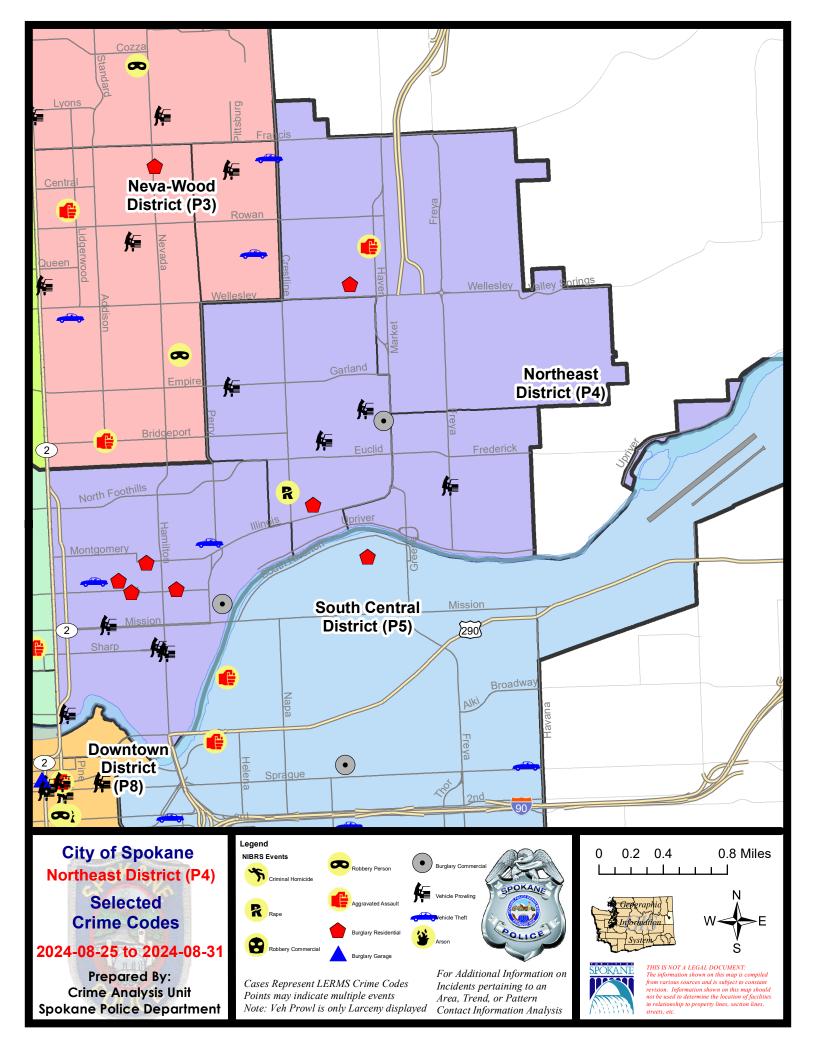

### **NE - Northeast District (P4)**

## NE - Northeast District (P4)

| A/C        | Offense Statute             | <u>Address</u>       | Reported Date | <u>Dist</u> |
|------------|-----------------------------|----------------------|---------------|-------------|
| SPB        | 4 <b>BE</b>                 |                      |               |             |
| С          | BURGLARY 2D COMMERCIAL      | 3000 E COURTLAND AVE | 8/26/2024     | P4          |
| С          | RAPE OF A CHILD 1D          |                      | 8/30/2024     | P4          |
| С          | RESIDENTIAL BURGLARY        | 2600 N STONE ST      | 8/27/2024     | P4          |
| С          | THEFT 2D ALL OTHER          | 2600 N STONE ST      | 8/27/2024     | P4          |
| С          | THEFT 2D ALL OTHER          | 3500 N REGAL ST      | 8/30/2024     | P4          |
| С          | THEFT 2D FROM BUILDING      | 3900 N MARKET ST     | 8/26/2024     | P4          |
| С          | THEFT 3D FROM MOTOR VEHICLE | 3300 N ALTAMONT ST   | 8/26/2024     | P4          |
| С          | THEFT 3D FROM MOTOR VEHICLE | 3500 N REGAL ST      | 8/27/2024     | P4          |
| С          | THEFT 3D FROM MOTOR VEHICLE | 1600 E EMPIRE AVE    | 8/31/2024     | P4          |
| SPB        | 4 <b>HI</b>                 |                      |               |             |
| С          | ASSAULT 2D                  | 2900 E DIAMOND AVE   | 8/30/2024     | P4          |
| С          | RESIDENTIAL BURGLARY        | 4800 N NELSON ST     | 8/28/2024     | P4          |
| С          | THEFT 2D FROM BUILDING      | 5300 N REGAL ST      | 8/26/2024     | P4          |
| С          | THEFT 3D FROM BUILDING      | 3000 E HOFFMAN AVE   | 8/25/2024     | P4          |
| С          | THEFT 3D FROM BUILDING      | 2600 E CENTRAL AVE   | 8/29/2024     |             |
| <u>SPB</u> | 4LO                         |                      |               |             |
| С          | BURGLARY 1D FROM RESIDENCE  | 600 E INDIANA AVE    | 8/28/2024     | P4          |
| С          | BURGLARY 2D COMMERCIAL      | 1400 E MISSION AVE   | 8/28/2024     | P4          |
| Α          | RESIDENTIAL BURGLARY        | 900 E INDIANA AVE    | 8/26/2024     | P4          |
| С          | RESIDENTIAL BURGLARY        | 700 E ILLINOIS AVE   | 8/26/2024     | P4          |
| С          | RESIDENTIAL BURGLARY        | 500 E BALDWIN AVE    | 8/28/2024     | P4          |
| С          | THEFT 2D ALL OTHER          | 600 E SHARP AVE      | 8/26/2024     | P4          |
| С          | THEFT 2D ALL OTHER          | 1200 E AUGUSTA AVE   | 8/25/2024     |             |
| С          | THEFT 2D ALL OTHER          | 1200 E AUGUSTA AVE   | 8/29/2024     |             |
| С          | THEFT 2D FROM MOTOR VEHICLE | 1200 N HAMILTON ST   | 8/25/2024     | P4          |
| С          | THEFT 2D FROM MOTOR VEHICLE | 400 E MISSION AVE    | 8/28/2024     | P4          |
| С          | THEFT 3D ALL OTHER          | 500 E BOONE AVE      | 8/29/2024     | P4          |
| С          | THEFT 3D ALL OTHER          | 1200 E AUGUSTA AVE   | 8/25/2024     |             |
| С          | THEFT 3D ALL OTHER          | 400 E BALDWIN AVE    | 8/27/2024     |             |
| С          | THEFT 3D ALL OTHER          | 200 E SHARP AVE      | 8/29/2024     |             |
| С          | THEFT 3D ALL OTHER          | 1200 N SUPERIOR ST   | 8/29/2024     |             |
| С          | THEFT 3D FROM BUILDING      | 2800 N NEVADA ST     | 8/26/2024     |             |
| С          | THEFT 3D FROM MOTOR VEHICLE | 700 N DIVISION ST    | 8/29/2024     | P4          |
| С          | THEFT 3D FROM MOTOR VEHICLE | 800 E SHARP AVE      | 8/31/2024     | P4          |
| С          | THEFT 3D SHOPLIFTING        | 900 E MISSION AVE    | 8/29/2024     | P4          |
| С          | THEFT 3D SHOPLIFTING        | 2000 N HAMILTON ST   | 8/31/2024     | P4          |
| С          | THEFT 3D SHOPLIFTING        | 1700 N DIVISION ST   | 8/28/2024     |             |
|            |                             |                      |               |             |

| A/C        | Offense Statute                        | Address                  | Reported Date | Dist |
|------------|----------------------------------------|--------------------------|---------------|------|
| С          | THEFT 3D SHOPLIFTING                   | 900 E MISSION AVE        | 8/29/2024     |      |
| С          | THEFT 3D VEHICLE PARTS AND ACCESSORIES | 200 E NORTH FOOTHILLS DR | 8/26/2024     | P4   |
| С          | THEFT OF MOTOR VEHICLE                 | 300 E BALDWIN AVE        | 8/26/2024     | P1   |
| С          | THEFT OF MOTOR VEHICLE                 | 2200 N PERRY ST          | 8/31/2024     | P6   |
| <u>SPB</u> | <u>4MI</u>                             |                          |               |      |
| С          | THEFT 2D FROM BUILDING                 | 2400 N MARKET ST         | 8/25/2024     | P4   |
| С          | THEFT 3D FROM MOTOR VEHICLE            | E GRACE AVE / N FREYA ST | 8/28/2024     | P4   |