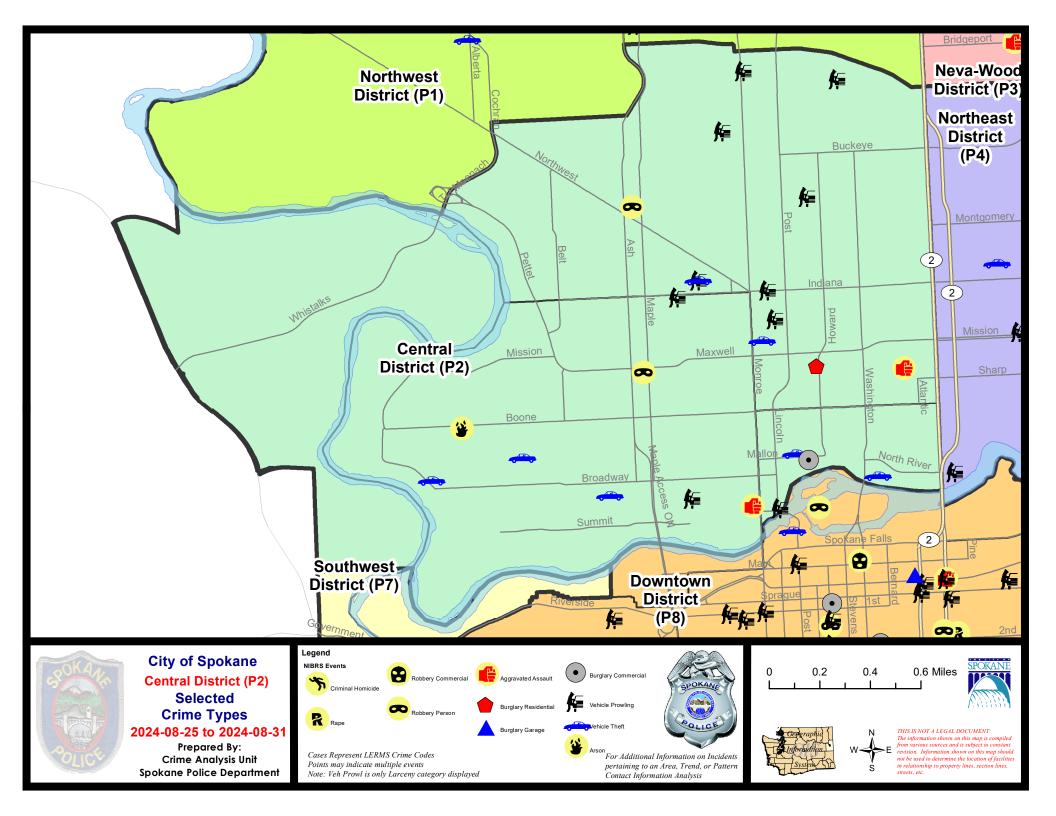

### **NW - North Central District (P2)**

### **Preliminary IBR Counts**

|           |                             | 7 Day Comparison |            | son       | 28 Day Comparison |           |         | YTD Comparison |           |          |
|-----------|-----------------------------|------------------|------------|-----------|-------------------|-----------|---------|----------------|-----------|----------|
| NIBRS Ca  | ategories (Part 1 Selected) | Current          | Prior      | Percent   | Current           | Prior     | Percent | Current        | Prior     | Percent  |
| Violent   | Criminal Homicide           | 0                | 0          |           | 0                 | 0         |         | 0              | 2         | -100.00% |
|           | Rape                        | 0                | 0          |           | 1                 | 5         | -80.00% | 16             | 19        | -15.79%  |
|           | Robbery - Commercial        | 0                | 1          | -100.00%  | 2                 | 4         | -50.00% | 12             | 11        | 9.09%    |
|           | Robbery - Person            | 2                | 0          |           | 5                 | 2         | 150.00% | 19             | 14        | 35.71%   |
|           | Aggravated Assault - Non DV | 2                | 4          | -50.00%   | 8                 | 5         | 60.00%  | 47             | 46        | 2.17%    |
|           | Aggravated Assault - DV     | 0                | 1          | -100.00%  | 3                 | 2         | 50.00%  | 35             | 33        | 6.06%    |
|           | Violent Total:              | 4                | 6          | -33.33%   | 19                | 18        | 5.56%   | 129            | 125       | 3.20%    |
| Property  | Burglary - Residential      | 1                | 3          | -66.67%   | 10                | 11        | -9.09%  | 76             | 73        | 4.11%    |
|           | Burglary Garage             | 0                | 3          | -100.00%  | 7                 | 3         | 133.33% | 35             | 40        | -12.50%  |
|           | Burglary Commercial         | 1                | 2          | -50.00%   | 4                 | 5         | -20.00% | 41             | 71        | -42.25%  |
|           | Larceny                     | 27               | 23         | 17.39%    | 113               | 108       | 4.63%   | 844            | 706       | 19.55%   |
|           | Vehicle Theft               | 7                | 3          | 133.33%   | 18                | 18        | 0.00%   | 144            | 177       | -18.64%  |
|           | Arson                       | 1                | 2          | -50.00%   | 5                 | 2         | 150.00% | 21             | 9         | 133.33%  |
|           | Property Total:             | 37               | 36         | 2.78%     | 157               | 147       | 6.80%   | 1161           | 1076      | 7.90%    |
| Prelimina | ry Part 1 Crime Totals:     | 41               | 42         | -2.38%    | 176               | 165       | 6.67%   | 1290           | 1201      | 7.41%    |
|           | Current 7 Day Period:       | 8/               | 25/2024 -  | 8/31/2024 | Prior 7 D         | ay Period | :       | 8/18/2024 -    | 8/24/2024 |          |
|           | Current 28 Day Period:      | 8                | 3/4/2024 - | 8/31/2024 | Prior 28          | Day Perio | d:      | 7/7/2024 -     | 8/3/2024  |          |
|           | Current YTD Day Period:     | ,                | 1/1/2024 - | 8/31/2024 | Prior YTI         | D Period: |         | 1/1/2023 -     | 8/31/2023 |          |

## NW - Central District (P2)

| A/C        | Offense Statute                       | Address                      | Reported Date | <u>Dist</u> |
|------------|---------------------------------------|------------------------------|---------------|-------------|
| SPA        | 2EG                                   |                              |               |             |
| С          | ASSAULT 1D                            | 100 W SINTO AVE              | 8/26/2024     | P1          |
| С          | BURGLARY 1D FROM RESIDENCE            | 1400 N HOWARD ST             | 8/29/2024     | P1          |
| С          | MAIL THEFT                            | 2500 N CALISPEL ST           | 8/25/2024     | P2          |
| С          | ROBBERY 1D PERSON                     | 1600 W NORTHWEST BLVD        | 8/27/2024     | Oth         |
| С          | THEFT 2D ALL OTHER                    | 900 W INDIANA AVE            | 8/27/2024     | P2          |
| С          | THEFT 2D ALL OTHER                    | 2900 N DIVISION ST           | 8/30/2024     | P2          |
| С          | THEFT 2D ALL OTHER                    | 2600 N MONROE ST             | 8/30/2024     | P2          |
| С          | THEFT 2D FROM MOTOR VEHICLE           | 1100 W CLEVELAND AVE         | 8/31/2024     | P2          |
| С          | THEFT 2D FROM MOTOR VEHICLE           | 2400 N WALL ST               | 8/31/2024     |             |
| С          | THEFT 2D SHOPLIFTING                  | 1700 W NORTHWEST BLVD        | 8/30/2024     | P1          |
| С          | THEFT 3D ALL OTHER                    | 900 W FAIRVIEW AVE           | 8/30/2024     | P2          |
| С          | THEFT 3D ALL OTHER                    | 900 W JACKSON AVE            | 8/30/2024     | P2          |
| С          | THEFT 3D ALL OTHER                    | 300 W MISSION AVE            | 8/31/2024     | P2          |
| С          | THEFT 3D FROM BUILDING                | 300 W MISSION AVE            | 8/30/2024     | P1          |
| С          | THEFT 3D FROM MOTOR VEHICLE           | W INDIANA AVE / N LINCOLN ST | 8/27/2024     | P1          |
| С          | THEFT 3D FROM MOTOR VEHICLE           | 1200 W SHANNON AVE           | 8/27/2024     | P2          |
| Α          | THEFT 3D FROM MOTOR VEHICLE           | 3100 N STEVENS ST            | 8/29/2024     | P2          |
| Α          | THEFT 3D FROM MOTOR VEHICLE           | 3200 N MONROE ST             | 8/29/2024     | P1          |
| С          | THEFT 3D SHOPLIFTING                  | 1700 W NORTHWEST BLVD        | 8/26/2024     | P1          |
| С          | THEFT 3D SHOPLIFTING                  | 1600 W NORTHWEST BLVD        | 8/28/2024     |             |
| С          | THEFT OF A FIREARM FROM MOTOR VEHICLE | 800 W AUGUSTA AVE            | 8/31/2024     | P2          |
| Α          | THEFT OF MOTOR VEHICLE                | 1200 W SHANNON AVE           | 8/27/2024     | P2          |
| С          | THEFT OF MOTOR VEHICLE                | 900 W SPOFFORD AVE           | 8/29/2024     | P1          |
| <u>SPA</u> | 2RS                                   |                              |               |             |
| С          | BURGLARY 2D COMMERCIAL                | 600 W MALLON AVE             | 8/30/2024     | P1          |
| С          | THEFT 2D ALL OTHER                    | 700 W MALLON AVE             | 8/31/2024     | P1          |
| С          | THEFT 2D FROM MOTOR VEHICLE           | N LINCOLN ST / W SUMMIT PKWY | 8/28/2024     |             |
| С          | THEFT OF MOTOR VEHICLE                | 300 W NORTH RIVER DR         | 8/30/2024     | P2          |
| С          | THEFT OF MOTOR VEHICLE                | 700 W MALLON AVE             | 8/31/2024     | P2          |
| SPA        | 2WC                                   |                              |               |             |
| С          | ARSON 1D                              | 2700 W BOONE AVE             | 8/29/2024     | P2          |
| С          | ASSAULT 4D WEAPON                     | 1000 W SUMMIT PKWY           | 8/26/2024     | P1          |
| С          | ROBBERY 2D PERSON                     | 1400 N MAPLE ST              | 8/27/2024     | P1          |
| С          | THEFT 2D FROM BUILDING                | 1500 N CEDAR ST              | 8/25/2024     | P2          |
| С          | THEFT 2D FROM BUILDING                | 1300 W BOONE AVE             | 8/28/2024     | P2          |
| С          | THEFT 2D FROM MOTOR VEHICLE           | 600 N CEDAR ST               | 8/25/2024     | P2          |
| С          | THEFT 3D ALL OTHER                    | 2300 W GARDNER AVE           | 8/29/2024     |             |
|            |                                       |                              |               |             |

| A/C        | Offense Statute                       | <u>Address</u>       | Reported Date | Dist |
|------------|---------------------------------------|----------------------|---------------|------|
| С          | THEFT 3D SHOPLIFTING                  | 1400 N MAPLE ST      | 8/27/2024     | P1   |
| С          | THEFT OF A FIREARM FROM MOTOR VEHICLE | 1400 W INDIANA AVE   | 8/30/2024     | P2   |
| Α          | THEFT OF MOTOR VEHICLE                | 800 N SUMMIT BLVD    | 8/25/2024     | P2   |
| С          | THEFT OF MOTOR VEHICLE                | 2300 W DEAN AVE      | 8/26/2024     | P1   |
| С          | THEFT OF MOTOR VEHICLE                | 1800 W COLLEGE AVE   | 8/29/2024     | P2   |
| <u>SPA</u> | <u>2WH</u>                            |                      |               |      |
| С          | THEFT 2D ALL OTHER                    | 3100 W WHISTALKS WAY | 8/27/2024     | P2   |