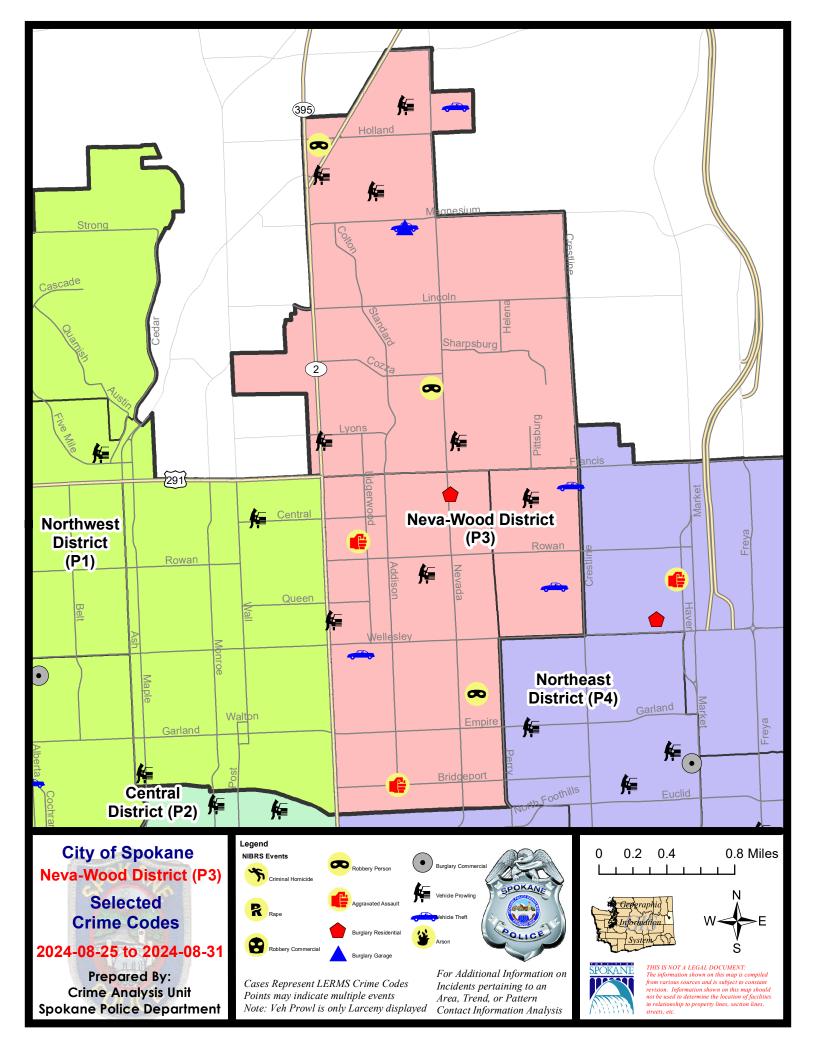

#### **NE - Neva-Wood District (P3)**

## NE - Neva-Wood District (P3)

| A/C        | Offense Statute                        | <u>Address</u>                  | Reported Date | <u>Dist</u> |
|------------|----------------------------------------|---------------------------------|---------------|-------------|
| <u>SPB</u> | 3NL                                    |                                 |               |             |
| С          | ASSAULT 1D                             | 5600 N LIDGERWOOD ST            | 8/30/2024     | P4          |
| С          | ASSAULT 3D WEAPON OR NEGLIGENT INJURY  | N ADDISON ST / E BRIDGEPORT AVE | 8/29/2024     | P1          |
| С          | RESIDENTIAL BURGLARY                   | 6000 N NEVADA ST                | 8/25/2024     | P4          |
| С          | ROBBERY 1D PERSON                      | 1100 E ROCKWELL AVE             | 8/30/2024     | P4          |
| С          | THEFT 1D ALL OTHER                     | 1000 E LACROSSE AVE             | 8/30/2024     | P4          |
| С          | THEFT 2D FROM BUILDING                 | 5800 N DIVISION ST              | 8/28/2024     | Р3          |
| С          | THEFT 2D FROM MOTOR VEHICLE            | 700 E SANSON AVE                | 8/26/2024     | Р3          |
| С          | THEFT 2D SHOPLIFTING                   | 4700 N DIVISION ST              | 8/27/2024     | Р3          |
| С          | THEFT 3D ALL OTHER                     | 1100 E PRINCETON AVE            | 8/28/2024     | Р3          |
| С          | THEFT 3D ALL OTHER                     | 500 E FRANCIS AVE               | 8/27/2024     |             |
| С          | THEFT 3D FROM BUILDING                 | 5600 N DIVISION ST              | 8/25/2024     | Р3          |
| С          | THEFT 3D FROM BUILDING                 | 0 E HOFFMAN AVE                 | 8/27/2024     | P4          |
| С          | THEFT 3D FROM MOTOR VEHICLE            | 4700 N DIVISION ST              | 8/28/2024     | P4          |
| С          | THEFT 3D SHOPLIFTING                   | 4700 N DIVISION ST              | 8/25/2024     | P4          |
| С          | THEFT 3D SHOPLIFTING                   | 900 E FRANCIS AVE               | 8/26/2024     | P3          |
| С          | THEFT 3D SHOPLIFTING                   | 5600 N DIVISION ST              | 8/30/2024     | P4          |
| С          | THEFT 3D SHOPLIFTING                   | 4700 N DIVISION ST              | 8/25/2024     |             |
| С          | THEFT 3D SHOPLIFTING                   | 4700 N DIVISION ST              | 8/25/2024     |             |
| С          | THEFT 3D SHOPLIFTING                   | 4700 N DIVISION ST              | 8/29/2024     |             |
| С          | THEFT 3D SHOPLIFTING                   | 4700 N DIVISION ST              | 8/29/2024     |             |
| С          | THEFT 3D SHOPLIFTING                   | 4700 N DIVISION ST              | 8/29/2024     |             |
| С          | THEFT 3D VEHICLE PARTS AND ACCESSORIES | 400 E EMPIRE AVE                | 8/29/2024     | Р3          |
| С          | THEFT OF MOTOR VEHICLE                 | 200 E HOFFMAN AVE               | 8/26/2024     | P3          |
| <u>SPB</u> | <u>3SH</u>                             |                                 |               |             |
| С          | BURGLARY 2D GARAGE                     | 600 E MAGNESIUM RD              | 8/25/2024     | Р3          |
| Α          | ROBBERY 1D PERSON                      | 900 E SITKA AVE                 | 8/27/2024     | Р3          |
| С          | ROBBERY 2D PERSON                      | 9400 N DIVISION ST              | 8/29/2024     | P4          |
| С          | THEFT 2D FROM BUILDING                 | 1000 E FRANCIS AVE              | 8/27/2024     | Р3          |
| С          | THEFT 2D FROM BUILDING                 | 7400 N DIVISION ST              | 8/28/2024     | Р3          |
| С          | THEFT 2D FROM MOTOR VEHICLE            | 6600 N DIVISION ST              | 8/28/2024     | Р3          |
| С          | THEFT 2D FROM MOTOR VEHICLE            | 500 E MAXINE AVE                | 8/30/2024     | Р3          |
| С          | THEFT 2D SHOPLIFTING                   | 9200 N COLTON ST                | 8/25/2024     | P4          |
| С          | THEFT 3D ALL OTHER                     | 400 E STONEWALL AVE             | 8/26/2024     | Р3          |
| С          | THEFT 3D ALL OTHER                     | 300 E FRANCIS AVE               | 8/26/2024     | Р3          |
| С          | THEFT 3D ALL OTHER                     | 1200 E LYONS AVE                | 8/27/2024     | P4          |
| С          | THEFT 3D FROM BUILDING                 | 6500 N NEVADA ST                | 8/26/2024     | Р3          |
| С          | THEFT 3D FROM BUILDING                 | 900 E SHARPSBURG AVE            | 8/30/2024     | Р3          |
| С          | THEFT 3D FROM MOTOR VEHICLE            | 9100 N NEWPORT HWY              | 8/30/2024     | Р3          |

| A/C | Offense Statute                       | Address                     | Reported Date | Dist |
|-----|---------------------------------------|-----------------------------|---------------|------|
| С   | THEFT 3D SHOPLIFTING                  | 9200 N COLTON ST            | 8/25/2024     | P4   |
| Α   | THEFT 3D SHOPLIFTING                  | 10100 N NEWPORT HWY         | 8/25/2024     | P3   |
| С   | THEFT 3D SHOPLIFTING                  | 6400 N DIVISION ST          | 8/27/2024     | P4   |
| Α   | THEFT 3D SHOPLIFTING                  | 9200 N NEVADA ST            | 8/29/2024     | P3   |
| С   | THEFT 3D SHOPLIFTING                  | 9200 N COLTON ST            | 8/30/2024     | P4   |
| С   | THEFT 3D SHOPLIFTING                  | 9200 N COLTON ST            | 8/30/2024     | P4   |
| С   | THEFT 3D SHOPLIFTING                  | 9200 N COLTON ST            | 8/31/2024     | P4   |
| С   | THEFT 3D SHOPLIFTING                  | 9200 N NEVADA ST            | 8/31/2024     | P3   |
| С   | THEFT 3D SHOPLIFTING                  | 6500 N NEVADA ST            | 8/29/2024     |      |
| С   | THEFT OF A FIREARM FROM MOTOR VEHICLE | 9800 N NEVADA ST            | 8/27/2024     | P3   |
| С   | THEFT OF A FIREARM FROM MOTOR VEHICLE | 6500 N NEVADA ST            | 8/29/2024     | P3   |
| С   | THEFT OF MOTOR VEHICLE                | 600 E MAGNESIUM RD          | 8/25/2024     | P3   |
| С   | THEFT OF MOTOR VEHICLE                | 9700 N MORTON CT            | 8/26/2024     | P4   |
| SPB | <u>3WH</u>                            |                             |               |      |
| С   | THEFT 2D FROM MOTOR VEHICLE           | 1600 E BISMARK AVE          | 8/26/2024     | P3   |
| С   | THEFT 3D ALL OTHER                    | 1600 E BISMARK AVE          | 8/26/2024     | P3   |
| С   | THEFT OF MOTOR VEHICLE                | E CROWN AVE / N MAGNOLIA ST | 8/25/2024     | P4   |
| С   | THEFT OF MOTOR VEHICLE                | 2000 E DALKE AVE            | 8/29/2024     | P4   |