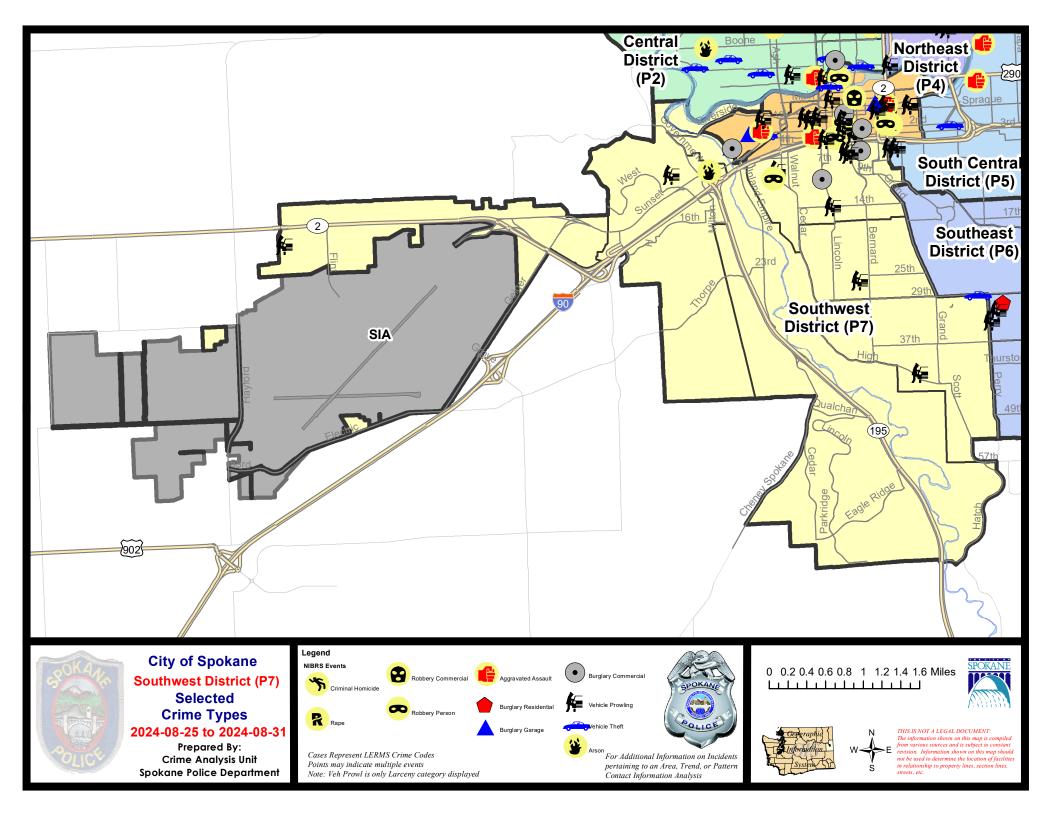

#### SW - Southwest District (P7)

### **Preliminary IBR Counts**

|           |                                                                                                                                  | 7 Da                        | ny Compan                   | ison                                                | 28 Da                       | ay Compai                            | rison                                                    | YT                                      | D Comparis                        | on                                                            |
|-----------|----------------------------------------------------------------------------------------------------------------------------------|-----------------------------|-----------------------------|-----------------------------------------------------|-----------------------------|--------------------------------------|----------------------------------------------------------|-----------------------------------------|-----------------------------------|---------------------------------------------------------------|
| NIBRS Ca  | ategories (Part 1 Selected)                                                                                                      | Current                     | Prior                       | Percent                                             | Current                     | Prior                                | Percent                                                  | Current                                 | Prior                             | Percent                                                       |
| Violent   | Criminal Homicide Rape Robbery - Commercial Robbery - Person Aggravated Assault - Non DV Aggravated Assault - DV  Violent Total: | 0<br>0<br>0<br>1<br>0<br>0  | 0<br>0<br>0<br>0<br>2<br>0  | -100.00%                                            | 0<br>0<br>0<br>2<br>4<br>1  | 0<br>3<br>0<br>1<br>3<br>2           | -100.00%<br>100.00%<br>33.33%<br>-50.00%                 | 2<br>19<br>1<br>10<br>26<br>20          | 2<br>19<br>5<br>9<br>31<br>15     | 0.00%<br>0.00%<br>-80.00%<br>11.11%<br>-16.13%<br>33.33%      |
| Property  | Burglary - Residential Burglary Garage Burglary Commercial Larceny Vehicle Theft Arson  Property Total:                          | 0<br>0<br>2<br>13<br>1<br>1 | 5<br>1<br>1<br>20<br>1<br>0 | -100.00%<br>-100.00%<br>100.00%<br>-35.00%<br>0.00% | 9<br>6<br>3<br>65<br>7<br>1 | 7<br>7<br>4<br>45<br>7<br>1          | 28.57%<br>-14.29%<br>-25.00%<br>44.44%<br>0.00%<br>0.00% | 49<br>38<br>19<br>461<br>65<br>7        | 50<br>53<br>22<br>639<br>129<br>3 | -2.00%<br>-28.30%<br>-13.64%<br>-27.86%<br>-49.61%<br>133.33% |
| Prelimina | ry Part 1 Crime Totals:                                                                                                          | 18                          | 30                          | -40.00%                                             | 98                          | 80                                   | 22.50%                                                   | 717                                     | 977                               | -26.61%                                                       |
|           | Current 7 Day Period: Current 28 Day Period: Current YTD Day Period:                                                             | 8                           | 3/4/2024                    | - 8/31/2024<br>- 8/31/2024<br>- 8/31/2024           | Prior 28                    | Pay Period<br>Day Perio<br>D Period: |                                                          | 8/18/2024 -<br>7/7/2024 -<br>1/1/2023 - |                                   |                                                               |