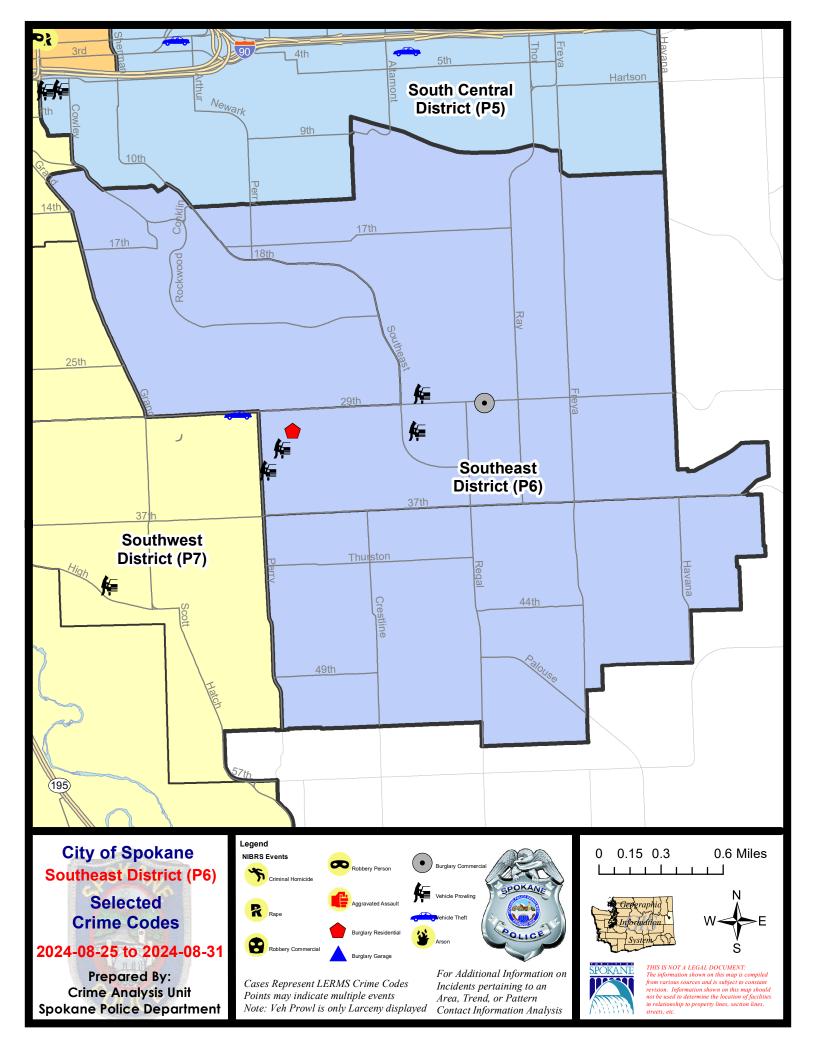

### **SE - Southeast District (P6)**

## **Preliminary IBR Counts**

|           |                                                                                                                  | 7 Da                   | y Compari                   | ison                                | 28 D                        | ay Compai                           | rison                                                     | YTI                                     | D Comparis                   | on                                                         |
|-----------|------------------------------------------------------------------------------------------------------------------|------------------------|-----------------------------|-------------------------------------|-----------------------------|-------------------------------------|-----------------------------------------------------------|-----------------------------------------|------------------------------|------------------------------------------------------------|
| NIBRS Ca  | tegories (Part 1 Selected)                                                                                       | Current                | Prior                       | Percent                             | Current                     | Prior                               | Percent                                                   | Current                                 | Prior                        | Percent                                                    |
| Violent   | Criminal Homicide Rape Robbery - Commercial Robbery - Person Aggravated Assault - Non DV Aggravated Assault - DV | 0<br>0<br>0<br>0<br>0  | 0<br>0<br>0<br>0<br>1       | -100.00%                            | 0<br>2<br>0<br>0<br>2<br>0  | 0<br>0<br>1<br>0<br>4<br>2          | -100.00%<br>-50.00%<br>-100.00%                           | 1<br>6<br>11<br>6<br>14<br>18           | 1<br>5<br>3<br>2<br>16<br>12 | 0.00%<br>20.00%<br>266.67%<br>200.00%<br>-12.50%<br>50.00% |
|           | Violent Total:                                                                                                   | 0                      | 1                           | -100.00%                            | 4                           | 7                                   | -42.86%                                                   | 56                                      | 39                           | 43.59%                                                     |
| Property  | Burglary - Residential Burglary Garage Burglary Commercial Larceny Vehicle Theft Arson                           | 1<br>0<br>2<br>10<br>0 | 1<br>0<br>0<br>15<br>1<br>0 | -33.33%<br>-100.00%                 | 5<br>1<br>2<br>49<br>4<br>1 | 5<br>1<br>1<br>41<br>6<br>5         | 0.00%<br>0.00%<br>100.00%<br>19.51%<br>-33.33%<br>-80.00% | 34<br>20<br>16<br>313<br>58<br>8        | 32<br>24<br>18<br>363<br>120 | 6.25% -16.67% -11.11% -13.77% -51.67% 700.00%              |
|           | Property Total:                                                                                                  | 13                     | 17                          | -23.53%                             | 62                          | 59                                  | 5.08%                                                     | 449                                     | 558                          | -19.53%                                                    |
| Prelimina | ry Part 1 Crime Totals:                                                                                          | 13                     | 18                          | -27.78%                             | 66                          | 66                                  | 0.00%                                                     | 505                                     | 597                          | -15.41%                                                    |
|           | Current 7 Day Period:<br>Current 28 Day Period:<br>Current YTD Day Period:                                       | 8                      | 3/4/2024 -                  | 8/31/2024<br>8/31/2024<br>8/31/2024 | Prior 28                    | ay Period<br>Day Perio<br>D Period: |                                                           | 8/18/2024 -<br>7/7/2024 -<br>1/1/2023 - |                              |                                                            |

## SE - Southeast District (P6)

| A/C | Offense Statute                        | <u>Address</u>      | Reported Date | <u>Dist</u> |
|-----|----------------------------------------|---------------------|---------------|-------------|
| SPC | <u>6LH</u>                             |                     |               |             |
| С   | BURGLARY 2D COMMERCIAL                 | 3000 E 29TH AVE     | 8/27/2024     | P6          |
| С   | BURGLARY 2D COMMERCIAL                 | 3000 E 29TH AVE     | 8/27/2024     | P6          |
| С   | RESIDENTIAL BURGLARY                   | 1600 E 30TH AVE     | 8/25/2024     | P6          |
| С   | THEFT 1D VEHICLE PARTS AND ACCESSORIES | 3700 E 24TH AVE     | 8/26/2024     | P6          |
| С   | THEFT 2D ALL OTHER                     | 1300 S RAY ST       | 8/29/2024     | P6          |
| С   | THEFT 3D FROM MOTOR VEHICLE            | 1500 E CAMBRIDGE LN | 8/27/2024     | P6          |
| Α   | THEFT 3D FROM MOTOR VEHICLE            | 2600 E 27TH AVE     | 8/29/2024     | P6          |
| С   | THEFT 3D FROM MOTOR VEHICLE            | 3300 S PERRY ST     | 8/30/2024     | P6          |
| С   | THEFT OF A FIREARM FROM BUILDING       | 3500 E 37TH AVE     | 8/27/2024     | P6          |
| С   | THEFT OF A FIREARM FROM MOTOR VEHICLE  | 3100 S COOK ST      | 8/30/2024     | P8          |
| SPC | 6SG                                    |                     |               |             |
| С   | THEFT 2D ALL OTHER                     | 4900 S REGAL ST     | 8/25/2024     | P6          |
| С   | THEFT 3D SHOPLIFTING                   | 4900 S REGAL ST     | 8/29/2024     | P6          |
| С   | THEFT 3D VEHICLE PARTS AND ACCESSORIES | 3300 E 55TH AVE     | 8/25/2024     | P6          |