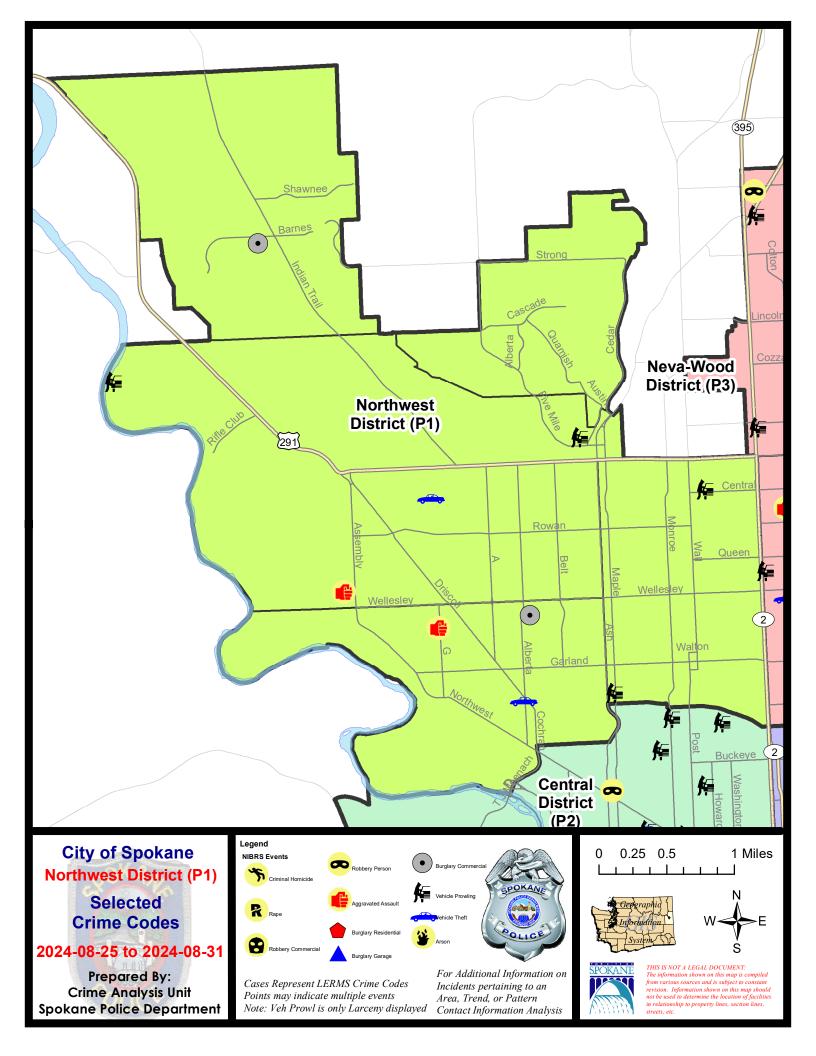

#### **NW - Northwest District (P1)**

### **Preliminary IBR Counts**

|           |                             | 7 Da    | ay Compari | son       | 28 D      | ay Compai | rison    | YT          | D Comparis | on      |
|-----------|-----------------------------|---------|------------|-----------|-----------|-----------|----------|-------------|------------|---------|
| VIBRS Ca  | tegories (Part 1 Selected)  | Current | Prior      | Percent   | Current   | Prior     | Percent  | Current     | Prior      | Percent |
| Violent   | Criminal Homicide           | 0       | 0          |           | 0         | 1         | -100.00% | 4           | 0          |         |
|           | Rape                        | 0       | 1          | -100.00%  | 1         | 0         |          | 22          | 18         | 22.22%  |
|           | Robbery - Commercial        | 0       | 0          |           | 0         | 0         |          | 4           | 2          | 100.00% |
|           | Robbery - Person            | 0       | 0          |           | 1         | 2         | -50.00%  | 10          | 13         | -23.08% |
|           | Aggravated Assault - Non DV | 1       | 0          |           | 1         | 4         | -75.00%  | 30          | 35         | -14.29% |
|           | Aggravated Assault - DV     | 2       | 1          | 100.00%   | 4         | 2         | 100.00%  | 33          | 28         | 17.86%  |
|           | Violent Total:              | 3       | 2          | 50.00%    | 7         | 9         | -22.22%  | 103         | 96         | 7.29%   |
| Property  | Burglary - Residential      | 0       | 2          | -100.00%  | 5         | 4         | 25.00%   | 56          | 83         | -32.53% |
|           | Burglary Garage             | 0       | 3          | -100.00%  | 6         | 8         | -25.00%  | 52          | 66         | -21.21% |
|           | Burglary Commercial         | 2       | 1          | 100.00%   | 3         | 3         | 0.00%    | 31          | 26         | 19.23%  |
|           | Larceny                     | 20      | 22         | -9.09%    | 98        | 63        | 55.56%   | 698         | 702        | -0.57%  |
|           | Vehicle Theft               | 2       | 3          | -33.33%   | 9         | 10        | -10.00%  | 90          | 132        | -31.82% |
|           | Arson                       | 0       | 0          |           | 0         | 1         | -100.00% | 3           | 8          | -62.50% |
|           | Property Total:             | 24      | 31         | -22.58%   | 121       | 89        | 35.96%   | 930         | 1017       | -8.55%  |
| Prelimina | ry Part 1 Crime Totals:     | 27      | 33         | -18.18%   | 128       | 98        | 30.61%   | 1033        | 1113       | -7.19%  |
|           | Current 7 Day Period:       | 8/      | 25/2024 -  | 8/31/2024 | Prior 7 D | ay Period | ı:       | 8/18/2024 - | 8/24/2024  |         |
|           | Current 28 Day Period:      | 8       | 3/4/2024 - | 8/31/2024 | Prior 28  | Day Perio | d:       | 7/7/2024 -  | 8/3/2024   |         |
|           | Current YTD Day Period:     |         | 1/1/2024 - | 8/31/2024 |           | D Period: |          | 1/1/2023 -  | 8/31/2023  |         |
|           |                             |         |            |           |           |           | ~        |             |            |         |

## NW - Northwest District (P1)

| A/C        | Offense Statute                            | Address                    | Reported Date | <u>Dist</u> |
|------------|--------------------------------------------|----------------------------|---------------|-------------|
| SPA        | 1AD                                        |                            |               |             |
| С          | BURGLARY 2D COMMERCIAL                     | 2500 W WELLESLEY AVE       | 8/27/2024     | P1          |
| С          | HARASSMENT FELONY WEAPON INVOLVED          | 3500 W HEROY AVE           | 8/30/2024     | P1          |
| С          | MAIL THEFT                                 | 2600 W GORDON AVE          | 8/31/2024     | P1          |
| С          | TAKING MOTOR VEHICLE WITHOUT PERMISSION 1D | 2600 W GLASS AVE           | 8/31/2024     | P1          |
| С          | THEFT 3D ALL OTHER                         | 2900 W GARLAND AVE         | 8/25/2024     |             |
| С          | THEFT 3D FROM BUILDING                     | 2300 W WELLESLEY AVE       | 8/25/2024     | P1          |
| С          | THEFT 3D SHOPLIFTING                       | 2500 W WELLESLEY AVE       | 8/29/2024     |             |
| SPA        | <u>1BS</u>                                 |                            |               |             |
| Α          | THEFT 3D FROM MOTOR VEHICLE                | 1800 W NORTHRIDGE CT       | 8/29/2024     | P1          |
| С          | THEFT 3D SHOPLIFTING                       | 2000 W FRANCIS AVE         | 8/29/2024     | P1          |
| SPA        | 117                                        |                            |               |             |
| С          | BURGLARY 2D COMMERCIAL                     | 9000 N INDIAN TRAIL RD     | 8/28/2024     | P1          |
| С          | THEFT 2D ALL OTHER                         | 9800 N WIEBER DR           | 8/28/2024     | P1          |
| <u>SPA</u> | 1NH                                        |                            |               |             |
| С          | MAIL THEFT                                 | 4100 N STEVENS ST          | 8/26/2024     | P1          |
| С          | THEFT 2D FROM BUILDING                     | 700 W CORA AVE             | 8/25/2024     |             |
| С          | THEFT 2D FROM MOTOR VEHICLE                | 5900 N STEVENS ST          | 8/29/2024     | P1          |
| С          | THEFT 2D FROM MOTOR VEHICLE                | 1600 W GLASS AVE           | 8/29/2024     | P1          |
| С          | THEFT 3D VEHICLE PARTS AND ACCESSORIES     | 5200 N HAWTHORNE ST        | 8/26/2024     | P1          |
| С          | THEFT 3D VEHICLE PARTS AND ACCESSORIES     | 1600 W ROWAN AVE           | 8/28/2024     | P1          |
| SPA        | <u>1NW</u>                                 |                            |               |             |
| С          | ASSAULT 1D                                 | 4800 N ASSEMBLY ST         | 8/31/2024     | Oth         |
| С          | ASSAULT 2D                                 | 4800 N ASSEMBLY ST         | 8/31/2024     | Oth         |
| С          | MAIL THEFT                                 | 3700 W WELLESLEY AVE       | 8/27/2024     | P1          |
| С          | MAIL THEFT                                 | 6100 N BELT ST             | 8/30/2024     | P1          |
| С          | THEFT 2D ALL OTHER                         | 6900 N OLD FORT DR         | 8/26/2024     | P1          |
| С          | THEFT 2D FROM BUILDING                     | 2400 W CROWN AVE           | 8/28/2024     |             |
| С          | THEFT 3D ALL OTHER                         | 2500 W WABASH AVE          | 8/31/2024     | P1          |
| С          | THEFT 3D FROM MOTOR VEHICLE                | 7600 N AUBREY L WHITE PKWY | 8/28/2024     | P1          |
| С          | THEFT 3D VEHICLE PARTS AND ACCESSORIES     | 3000 W DECATUR AVE         | 8/28/2024     | P1          |
| С          | THEFT OF MOTOR VEHICLE                     | 5900 N FOTHERINGHAM ST     | 8/30/2024     | P1          |
|            |                                            |                            |               |             |