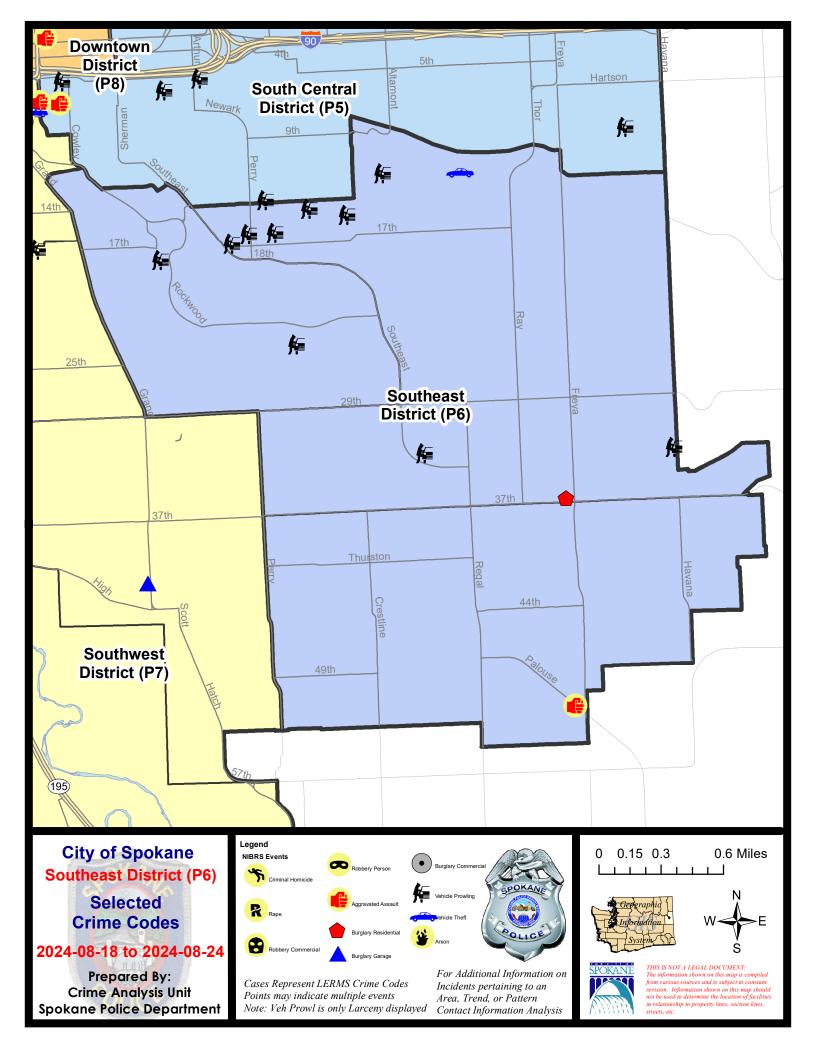

## **SE - Southeast District (P6)**

## SE - Southeast District (P6)

| A/C | Offense Statute                        | <u>Address</u>             | Reported Date | <u>Dist</u> |
|-----|----------------------------------------|----------------------------|---------------|-------------|
| SPC | 26LH                                   |                            |               |             |
| С   | MAIL THEFT                             | 3200 S FISKE ST            | 8/18/2024     | P6          |
| С   | MAIL THEFT                             | 2400 S RAY ST              | 8/24/2024     | P6          |
| С   | RESIDENTIAL BURGLARY                   | 3500 E 37TH AVE            | 8/22/2024     | P6          |
| С   | THEFT 1D FROM MOTOR VEHICLE            | 4200 E 33RD AVE            | 8/22/2024     | P6          |
| С   | THEFT 2D FROM MOTOR VEHICLE            | 2000 E 15TH AVE            | 8/18/2024     | P6          |
| С   | THEFT 3D FROM MOTOR VEHICLE            | 1400 S PITTSBURG ST        | 8/18/2024     | P6          |
| С   | THEFT 3D FROM MOTOR VEHICLE            | 2600 E 33RD AVE            | 8/18/2024     | P6          |
| С   | THEFT 3D FROM MOTOR VEHICLE            | 1300 E 16TH AVE            | 8/18/2024     | P6          |
| Α   | THEFT 3D FROM MOTOR VEHICLE            | 2300 E SOUTH ALTAMONT BLVD | 8/18/2024     | P6          |
| С   | THEFT 3D FROM MOTOR VEHICLE            | 1200 E 17TH AVE            | 8/18/2024     | P6          |
| С   | THEFT 3D FROM MOTOR VEHICLE            | 1500 E 16TH AVE            | 8/18/2024     | P6          |
| С   | THEFT OF MOTOR VEHICLE                 | 1100 S REGAL ST            | 8/19/2024     | P5          |
| SPC | C6RW                                   |                            |               |             |
| Α   | THEFT 3D FROM MOTOR VEHICLE            | 1700 S UPPER TERRACE RD    | 8/24/2024     | P6          |
| С   | THEFT 3D FROM MOTOR VEHICLE            | 2300 S PITTSBURG ST        | 8/24/2024     | P6          |
| С   | THEFT 3D VEHICLE PARTS AND ACCESSORIES | 2200 E 29TH AVE            | 8/21/2024     | P6          |
| SPC | 26SG                                   |                            |               |             |
| С   | ASSAULT 1D                             | 5200 S PALOUSE HWY         | 8/24/2024     | P6          |
| С   | THEFT 2D ALL OTHER                     | 4900 S REGAL ST            | 8/22/2024     |             |
| С   | THEFT 2D FROM BUILDING                 | 4900 S REGAL ST            | 8/19/2024     | P6          |