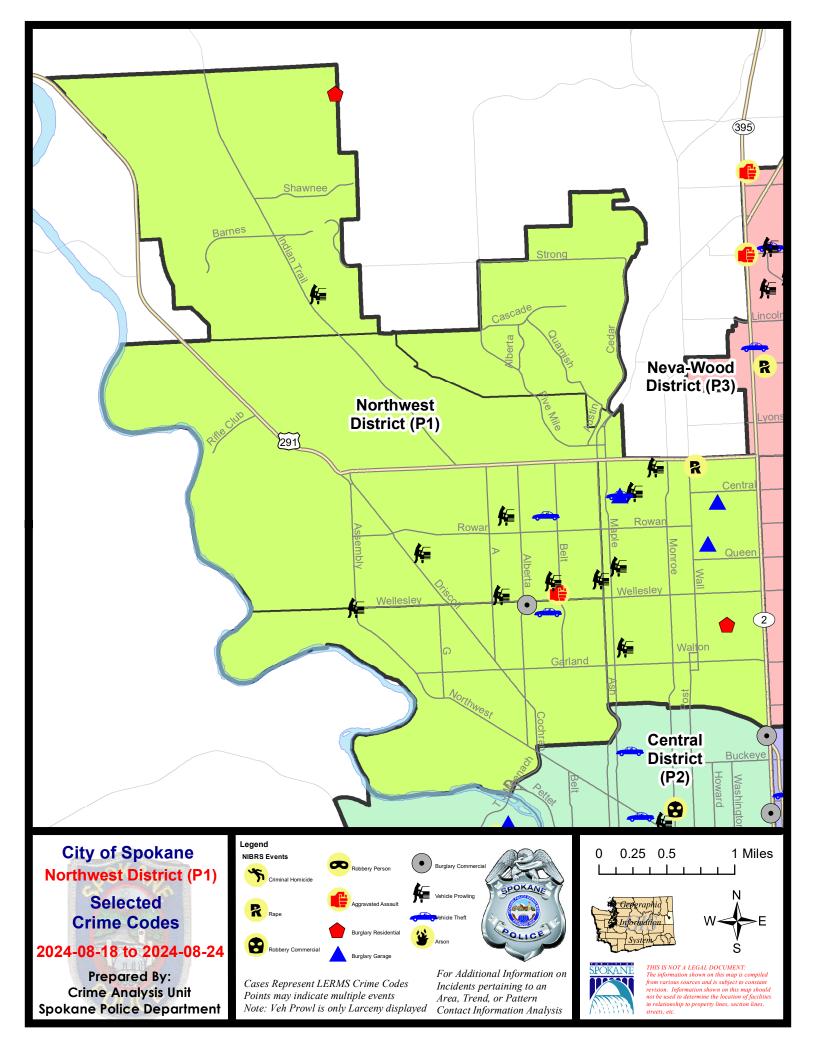

#### **NW - Northwest District (P1)**

## NW - Northwest District (P1)

| A/C        | Offense Statute                       | <u>Address</u>                  | Reported Date | <u>Dist</u> |
|------------|---------------------------------------|---------------------------------|---------------|-------------|
| SPA        | 1AD                                   |                                 |               |             |
| С          | BURGLARY 2D COMMERCIAL                | 2500 W WELLESLEY AVE            | 8/24/2024     | P1          |
| С          | THEFT 1D FROM MOTOR VEHICLE           | W WELLESLEY AVE / N ASSEMBLY ST | 8/22/2024     |             |
| С          | THEFT 2D ALL OTHER                    | 4300 N BELT ST                  | 8/20/2024     | P1          |
| С          | THEFT 3D ALL OTHER                    | 4300 N BELT ST                  | 8/20/2024     | P1          |
| С          | THEFT OF MOTOR VEHICLE                | 2300 W WELLESLEY AVE            | 8/24/2024     | P1          |
| SPA        | .1BS                                  |                                 |               |             |
| С          | THEFT 3D SHOPLIFTING                  | 2000 W FRANCIS AVE              | 8/19/2024     | P1          |
| SPA        | 1IT                                   |                                 |               |             |
| Α          | RESIDENTIAL BURGLARY                  | 4400 W BEDFORD AVE              | 8/19/2024     | P1          |
| Α          | THEFT 1D ALL OTHER                    | N ARROWHEAD DR / W RUSSETT DR   | 8/20/2024     | P1          |
| С          | THEFT 1D FROM MOTOR VEHICLE           | 8400 N JAMES CT                 | 8/23/2024     |             |
| С          | THEFT 2D ALL OTHER                    | 5600 W PACIFIC PARK DR          | 8/19/2024     | P1          |
| С          | THEFT 2D ALL OTHER                    | 4400 W LEIA LN                  | 8/20/2024     | P1          |
| С          | THEFT 2D ALL OTHER                    | 9200 N COURSIER LN              | 8/20/2024     | P1          |
| <u>SPA</u> | .1NH                                  |                                 |               |             |
| С          | BURGLARY 2D GARAGE                    | 5200 N STEVENS ST               | 8/21/2024     | P1          |
| С          | BURGLARY 2D GARAGE                    | 300 W COLUMBIA AVE              | 8/23/2024     | P1          |
| С          | BURGLARY 2D GARAGE                    | 1400 W CENTRAL AVE              | 8/24/2024     | P1          |
| С          | RAPE 3D                               |                                 | 8/19/2024     | P1          |
| С          | RESIDENTIAL BURGLARY                  | 300 W LONGFELLOW AVE            | 8/24/2024     | P1          |
| С          | THEFT 2D FROM BUILDING                | 0 W QUEEN AVE                   | 8/21/2024     | P1          |
| Α          | THEFT 3D FROM MOTOR VEHICLE           | 1300 W CENTRAL AVE              | 8/18/2024     | P1          |
| С          | THEFT 3D FROM MOTOR VEHICLE           | 5000 N WALNUT ST                | 8/19/2024     | P1          |
| С          | THEFT 3D FROM MOTOR VEHICLE           | N MADISON ST / W DECATUR AVE    | 8/21/2024     |             |
| С          | THEFT OF A FIREARM FROM MOTOR VEHICLE | 4000 N WALNUT ST                | 8/23/2024     | P1          |
| С          | THEFT OF MOTOR VEHICLE                | 1400 W CENTRAL AVE              | 8/24/2024     | P1          |
| <u>SPA</u> | 1 <u>NW</u>                           |                                 |               |             |
| С          | ASSAULT 2D                            | 4700 N BELT ST                  | 8/22/2024     | P1          |
| С          | THEFT 1D ALL OTHER                    | 5800 N BELT ST                  | 8/18/2024     | P1          |
| С          | THEFT 1D ALL OTHER                    | 5800 N BELT ST                  | 8/18/2024     | P1          |
| С          | THEFT 2D FROM BUILDING                | 1700 W WELLESLEY AVE            | 8/23/2024     | P1          |
| С          | THEFT 2D FROM MOTOR VEHICLE           | 5200 N GREENWOOD BLVD           | 8/22/2024     | P1          |
| С          | THEFT 3D FROM MOTOR VEHICLE           | 5700 N MILTON ST                | 8/21/2024     | P1          |
| Α          | THEFT 3D FROM MOTOR VEHICLE           | 1700 W WABASH AVE               | 8/21/2024     | P1          |
| Α          | THEFT 3D FROM MOTOR VEHICLE           | 2200 W WABASH AVE               | 8/23/2024     | P1          |
| С          | THEFT 3D FROM MOTOR VEHICLE           | 2800 W BROAD AVE                | 8/24/2024     |             |
| С          | THEFT OF MOTOR VEHICLE                | 5600 N HEMLOCK ST               | 8/22/2024     | P1          |
|            |                                       |                                 |               |             |