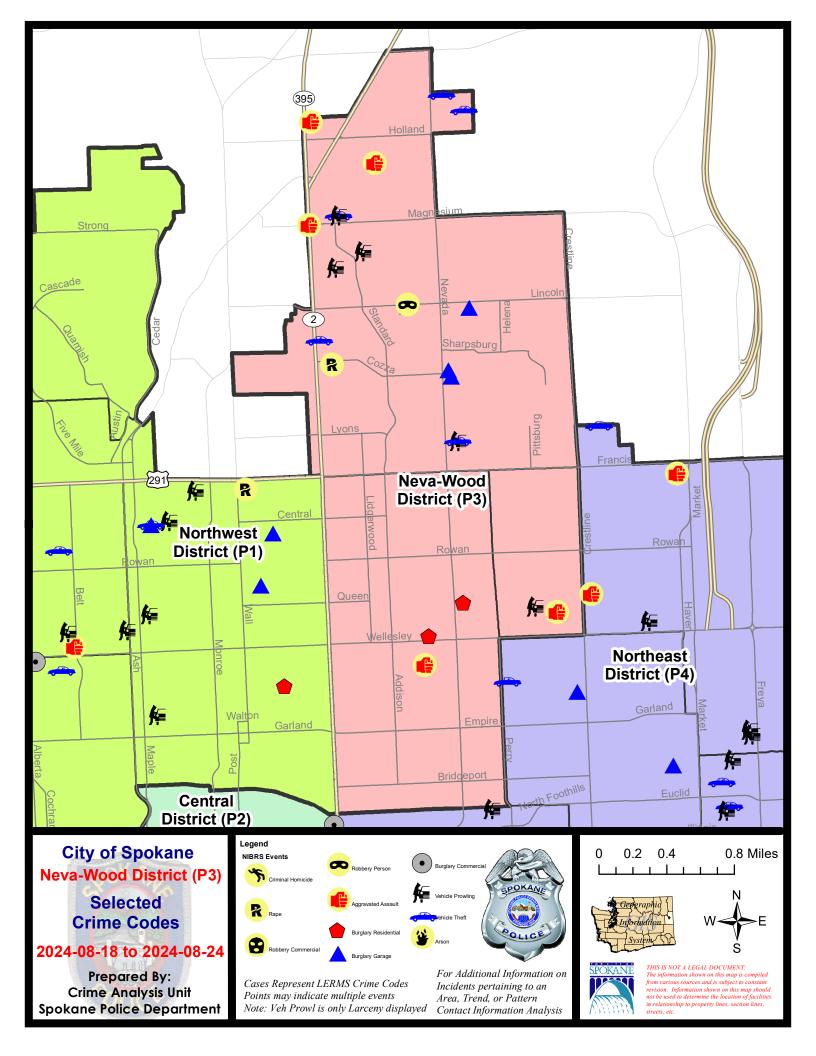

#### NE - Neva-Wood District (P3)

## NE - Neva-Wood District (P3)

| A/C        | Offense Statute                            | <u>Address</u>               | Reported Date | <u>Dist</u> |
|------------|--------------------------------------------|------------------------------|---------------|-------------|
| <u>SPB</u> | 3NL                                        |                              |               |             |
| С          | ASSAULT 2D                                 | 600 E HEROY AVE              | 8/20/2024     | P6          |
| С          | MAIL THEFT                                 | 6100 N LIDGERWOOD ST         | 8/22/2024     | P3          |
| С          | RESIDENTIAL BURGLARY                       | 1000 E QUEEN AVE             | 8/19/2024     | P4          |
| С          | RESIDENTIAL BURGLARY                       | 700 E WELLESLEY AVE          | 8/20/2024     | P4          |
| С          | RETAIL THEFT WITH SPECIAL CIRCUMSTANCES 3D | 5800 N DIVISION ST           | 8/23/2024     | P4          |
| С          | THEFT 2D FROM BUILDING                     | 1000 E QUEEN AVE             | 8/19/2024     | P4          |
| С          | THEFT 3D ALL OTHER                         | 200 E DALTON AVE             | 8/19/2024     | P4          |
| С          | THEFT 3D ALL OTHER                         | 1100 E DALTON AVE            | 8/22/2024     | Р3          |
| С          | THEFT 3D FROM BUILDING                     | 5800 N DIVISION ST           | 8/24/2024     | Р3          |
| С          | THEFT 3D SHOPLIFTING                       | 5800 N DIVISION ST           | 8/18/2024     | P3          |
| С          | THEFT 3D SHOPLIFTING                       | 4700 N DIVISION ST           | 8/20/2024     | P4          |
| С          | THEFT 3D SHOPLIFTING                       | 5800 N DIVISION ST           | 8/23/2024     | P4          |
| С          | THEFT 3D SHOPLIFTING                       | 4700 N DIVISION ST           | 8/23/2024     | P3          |
| С          | THEFT 3D SHOPLIFTING                       | 4700 N DIVISION ST           | 8/18/2024     |             |
| С          | THEFT 3D SHOPLIFTING                       | 4700 N DIVISION ST           | 8/22/2024     |             |
| С          | THEFT 3D SHOPLIFTING                       | 5600 N DIVISION ST           | 8/23/2024     |             |
| С          | THEFT 3D SHOPLIFTING                       | 4700 N DIVISION ST           | 8/24/2024     |             |
| С          | THEFT 3D SHOPLIFTING                       | 4700 N DIVISION ST           | 8/24/2024     |             |
| С          | THEFT 3D VEHICLE PARTS AND ACCESSORIES     | 200 E ROWAN AVE              | 8/22/2024     | P3          |
| <u>SPB</u> | 3 <u>3SH</u>                               |                              |               |             |
| С          | BURGLARY 2D COMMERCIAL                     | 9200 N COLTON ST             | 8/24/2024     | P4          |
| С          | BURGLARY 2D GARAGE                         | 7800 N MORTON ST             | 8/21/2024     | P4          |
| С          | BURGLARY 2D GARAGE                         | 1000 E COZZA DR              | 8/21/2024     | P4          |
| С          | BURGLARY 2D GARAGE                         | 1000 E COZZA DR              | 8/21/2024     | Р3          |
| С          | HARASSMENT FELONY WEAPON INVOLVED          | 9600 N DIVISION ST           | 8/22/2024     | P4          |
| С          | HARASSMENT FELONY WEAPON INVOLVED          | 9200 N COLTON ST             | 8/24/2024     | P3          |
| С          | MAIL THEFT                                 | 8500 N MAYFAIR ST            | 8/19/2024     | P3          |
| С          | MAIL THEFT                                 | 600 E HOLLAND AVE            | 8/21/2024     | P4          |
| С          | RAPE 2D                                    |                              | 8/18/2024     | P3          |
| С          | ROBBERY 2D PERSON                          | N GRAYCOAT CT / E LINCOLN RD | 8/18/2024     | P3          |
| С          | SHOPLIFTING BURGLARY                       | 9200 N COLTON ST             | 8/20/2024     | P4          |
| С          | THEFT 2D ALL OTHER                         | 9600 N NEWPORT HWY           | 8/18/2024     | P3          |
| С          | THEFT 2D FROM MOTOR VEHICLE                | 8300 N STANDARD ST           | 8/24/2024     |             |
| С          | THEFT 3D ALL OTHER                         | 800 E COZZA DR               | 8/21/2024     | P3          |
| Α          | THEFT 3D FROM BUILDING                     | 9200 N NEVADA ST             | 8/20/2024     | P3          |
| С          | THEFT 3D FROM MOTOR VEHICLE                | 6500 N NEVADA ST             | 8/18/2024     | P4          |
| С          | THEFT 3D FROM MOTOR VEHICLE                | N GRAYCOAT CT / E LINCOLN RD | 8/18/2024     | P3          |
| С          | THEFT 3D FROM MOTOR VEHICLE                | 8700 N COLTON ST             | 8/21/2024     | Р3          |
|            |                                            |                              |               |             |

| A/C | Offense Statute             | Address                        | Reported Date | Dist |
|-----|-----------------------------|--------------------------------|---------------|------|
| С   | THEFT 3D FROM MOTOR VEHICLE | 100 E STONEWALL AVE            | 8/24/2024     | P3   |
| С   | THEFT 3D SHOPLIFTING        | 9200 N COLTON ST               | 8/18/2024     | P1   |
| С   | THEFT 3D SHOPLIFTING        | 9200 N COLTON ST               | 8/18/2024     | P4   |
| С   | THEFT 3D SHOPLIFTING        | 9200 N COLTON ST               | 8/19/2024     | P4   |
| С   | THEFT 3D SHOPLIFTING        | 9500 N NEWPORT HWY             | 8/22/2024     | Р3   |
| С   | THEFT 3D SHOPLIFTING        | 9200 N COLTON ST               | 8/24/2024     | P4   |
| С   | THEFT 3D SHOPLIFTING        | 7700 N DIVISION ST             | 8/21/2024     |      |
| С   | THEFT 3D SHOPLIFTING        | 7700 N DIVISION ST             | 8/23/2024     |      |
| С   | THEFT 3D SHOPLIFTING        | 9900 N NEWPORT HWY             | 8/23/2024     |      |
| Α   | THEFT OF MOTOR VEHICLE      | 6500 N NEVADA ST               | 8/18/2024     | P4   |
| С   | THEFT OF MOTOR VEHICLE      | 7500 N DIVISION ST             | 8/18/2024     | Р3   |
| С   | THEFT OF MOTOR VEHICLE      | 1200 E WESTVIEW CT             | 8/21/2024     | P4   |
| Α   | THEFT OF MOTOR VEHICLE      | 8700 N COLTON ST               | 8/21/2024     | Р3   |
| С   | THEFT OF MOTOR VEHICLE      | 9800 N NEVADA ST               | 8/24/2024     | P4   |
| С   | VEHICULAR ASSAULT           | N DIVISION ST / E MAGNESIUM RD | 8/21/2024     | P2   |
| SPB | <u>зwн</u>                  |                                |               |      |
| С   | DRIVE BY SHOOTING           | 4900 N MAGNOLIA ST             | 8/18/2024     | P4   |
| С   | THEFT 3D FROM MOTOR VEHICLE | 1600 E OLYMPIC AVE             | 8/20/2024     |      |