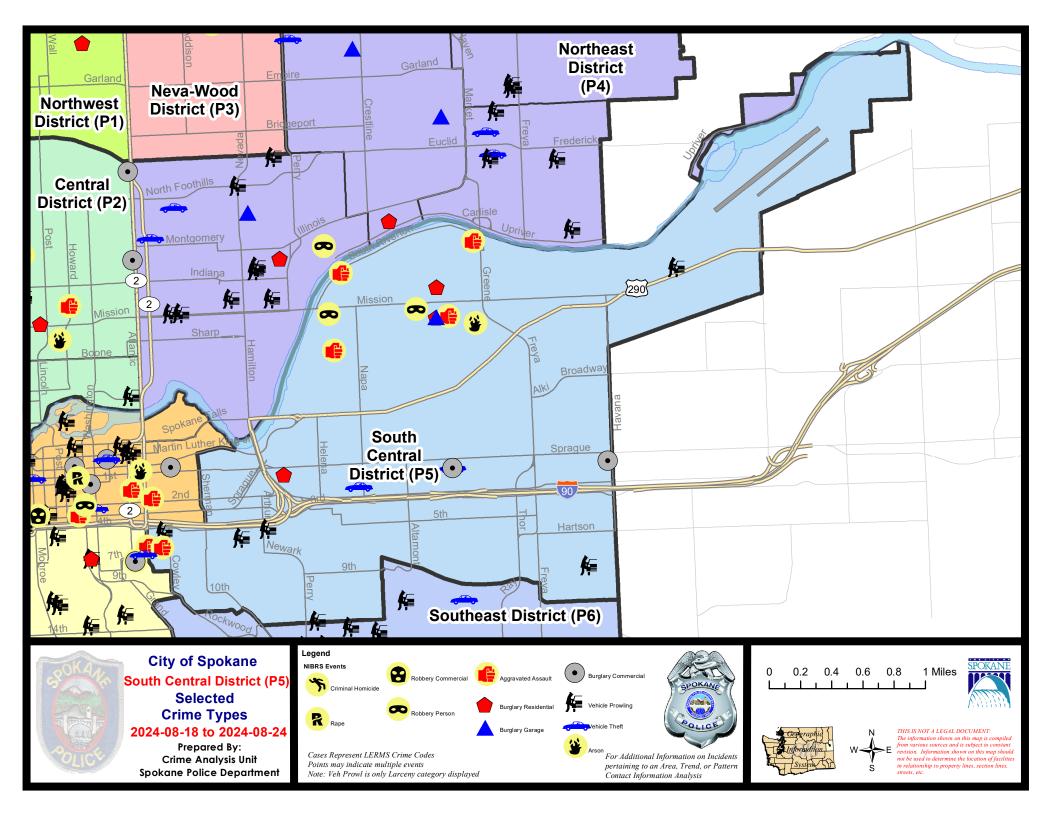

#### **SE - South Central District (P5)**

## SE - South Central District (P5)

| A/C | Offense Statute                        | <u>Address</u>            | Reported Date | <u>Dist</u> |
|-----|----------------------------------------|---------------------------|---------------|-------------|
| SPC | <u>5EC</u>                             |                           |               |             |
| С   | ASSAULT 2D                             | 100 E HARTSON AVE         | 8/22/2024     | P5          |
| С   | ASSAULT 2D                             | S DIVISION ST / W 6TH AVE | 8/23/2024     | P5          |
| С   | BURGLARY 2D COMMERCIAL                 | 2800 E 1ST AVE            | 8/22/2024     | P6          |
| С   | BURGLARY 2D COMMERCIAL                 | 4200 E SPRAGUE AVE        | 8/22/2024     | P5          |
| С   | BURGLARY 2D FENCED AREA                | 2800 E 1ST AVE            | 8/20/2024     | P6          |
| Α   | BURGLARY 2D FENCED AREA                | 2100 E SPRAGUE AVE        | 8/20/2024     | P6          |
| С   | MAIL THEFT                             | 900 E 3RD AVE             | 8/20/2024     | P5          |
| С   | RESIDENTIAL BURGLARY                   | 1200 E 1ST AVE            | 8/24/2024     | P5          |
| С   | THEFT 1D ALL OTHER                     | 2300 E 7TH AVE            | 8/20/2024     | P6          |
| С   | THEFT 2D FROM MOTOR VEHICLE            | 100 E 4TH AVE             | 8/18/2024     | P5          |
| С   | THEFT 3D ALL OTHER                     | 1500 E 13TH AVE           | 8/18/2024     | P5          |
| С   | THEFT 3D ALL OTHER                     | 600 S ARTHUR ST           | 8/18/2024     | P5          |
| С   | THEFT 3D ALL OTHER                     | 900 E SPRAGUE AVE         | 8/21/2024     | P5          |
| С   | THEFT 3D ALL OTHER                     | 600 S GARFIELD ST         | 8/21/2024     |             |
| С   | THEFT 3D FROM BUILDING                 | 900 E 3RD AVE             | 8/23/2024     | P5          |
| С   | THEFT 3D FROM MOTOR VEHICLE            | 1500 E 14TH AVE           | 8/18/2024     | P6          |
| Α   | THEFT 3D FROM MOTOR VEHICLE            | 500 S GARFIELD ST         | 8/21/2024     | P5          |
| С   | THEFT 3D FROM MOTOR VEHICLE            | 1000 E 5TH AVE            | 8/21/2024     | P5          |
| С   | THEFT 3D FROM MOTOR VEHICLE            | 4000 E PRATT AVE          | 8/22/2024     |             |
| С   | THEFT 3D SHOPLIFTING                   | 400 S THOR ST             | 8/21/2024     | P5          |
| С   | THEFT 3D VEHICLE PARTS AND ACCESSORIES | 900 E 13TH AVE            | 8/20/2024     | P5          |
| С   | THEFT OF MOTOR VEHICLE                 | 1900 E PACIFIC AVE        | 8/19/2024     | P6          |
| С   | THEFT OF MOTOR VEHICLE                 | 2800 E 1ST AVE            | 8/20/2024     | P6          |
| С   | THEFT OF MOTOR VEHICLE                 | 1900 E PACIFIC AVE        | 8/23/2024     | P6          |
| SPC | 5 <u>GP</u>                            |                           |               |             |
| Α   | ARSON 1D                               | 3100 E SHARP AVE          | 8/20/2024     | P5          |
| С   | ASSAULT 2D                             | 1700 E DESMET AVE         | 8/18/2024     | P6          |
| С   | ASSAULT 2D                             | 3100 E MARSHALL AVE       | 8/21/2024     | P6          |
| Α   | BURGLARY 2D GARAGE                     | 2700 E SINTO AVE          | 8/24/2024     | P5          |
| С   | DRIVE BY SHOOTING                      | 1800 E SOUTH RIVERTON AVE | 8/18/2024     | P6          |
| С   | HARASSMENT FELONY WEAPON INVOLVED      | 2800 E SINTO AVE          | 8/24/2024     | P6          |
| С   | MAIL THEFT                             | 600 N NAPA ST             | 8/22/2024     | P5          |
| С   | RESIDENTIAL BURGLARY                   | 2700 E NORA AVE           | 8/21/2024     | P6          |
| С   | RESIDENTIAL BURGLARY                   | 2700 E SINTO AVE          | 8/24/2024     | P5          |
| С   | ROBBERY 1D PERSON                      | 1700 E SINTO AVE          | 8/24/2024     | P6          |
| С   | ROBBERY 2D PERSON                      | 2500 E SINTO AVE          | 8/19/2024     | P6          |
| С   | THEFT 2D ALL OTHER                     | 600 N IRON CT             | 8/22/2024     | P5          |
| С   | THEFT 2D FROM BUILDING                 | 2500 E BOONE AVE          | 8/18/2024     | P5          |

| A/C | Offense Statute             | Address             | Reported Date | <u>Dist</u> |
|-----|-----------------------------|---------------------|---------------|-------------|
| С   | THEFT 2D FROM BUILDING      | 1000 N MADELIA ST   | 8/22/2024     | P5          |
| С   | THEFT 2D FROM BUILDING      | 4300 E TRENT AVE    | 8/24/2024     | P5          |
| С   | THEFT 3D FROM BUILDING      | 4300 E TRENT AVE    | 8/23/2024     | P5          |
| Α   | THEFT 3D FROM MOTOR VEHICLE | 4900 E COMMERCE AVE | 8/22/2024     | P5          |