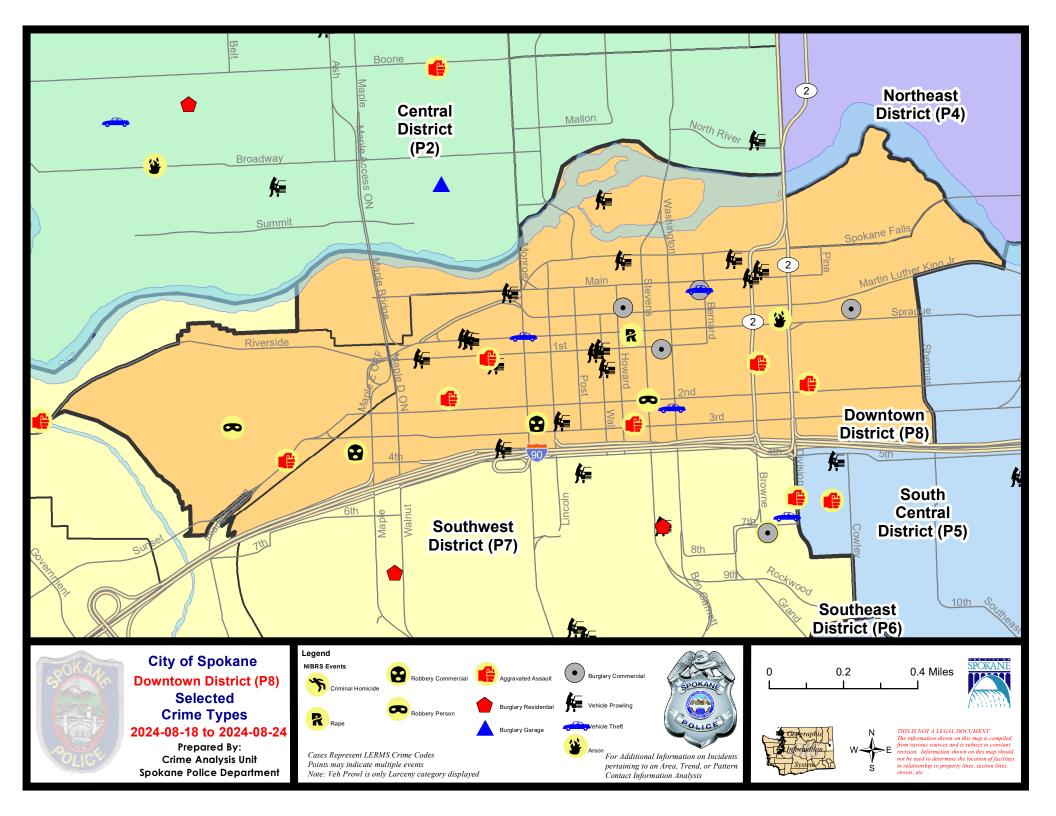

|                            |                            |                                           |                              |                                      |                                                   |                                          |                                    |                                                              |

Prepared by SPD Crime Analysis Office - Monday, August 26, 2024

NOTE: SPD moved from UCR to the NIBRS reporting standard on 10/4/16 following the transition to a new RMS System. Numbers on CompStat reports prior to this date should not be used as a comparison to those on this report. Additional info on these reporting standards can be found on the FBI website: https://ucr.fbi.gov/nibrs-overview





## SW - Downtown District (P8)



| A/C | Offense Statute                         | Address                        | Reported Date | <u>Dist</u> |
|-----|-----------------------------------------|--------------------------------|---------------|-------------|
| SPD | 28BA                                    |                                |               |             |
| С   | ASSAULT 1D                              | W 4TH AVE / W SUNSET BLVD      | 8/24/2024     | P8          |
| С   | ROBBERY 2D PERSON                       | 2100 W 2ND AVE                 | 8/24/2024     | P8          |
| С   | THEFT 2D ALL OTHER                      | 1600 W 2ND AVE                 | 8/19/2024     | P8          |
| С   | THEFT 3D ALL OTHER                      | 1700 W 2ND AVE                 | 8/2