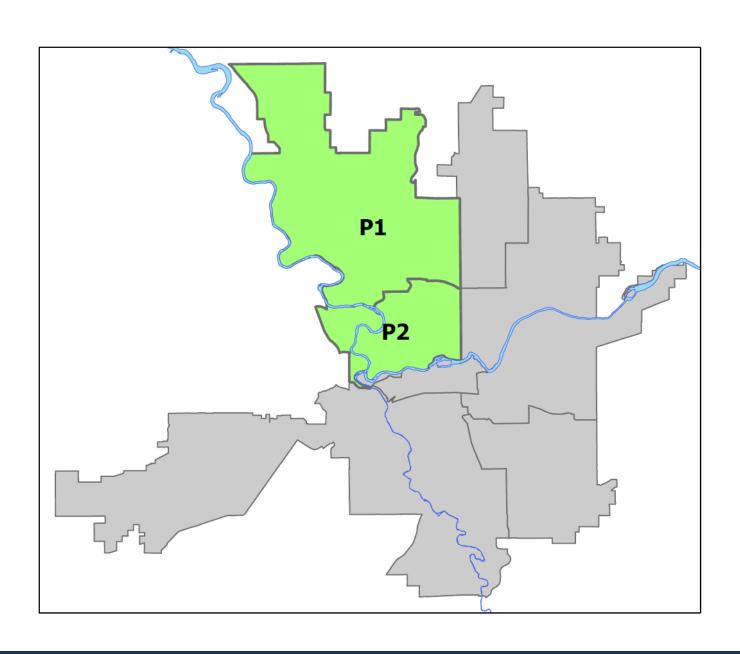

# Northwest Precinct ADAM Sector

**PSA Commander** 

**Captain Tom Hendren** 

Northwest District (P1)
Central District (P2)

POLICE SUMMARY - Ending: Saturday, August 24, 2024

## NORTHWEST PRECINCT (P1, P2) ADAM SECTOR