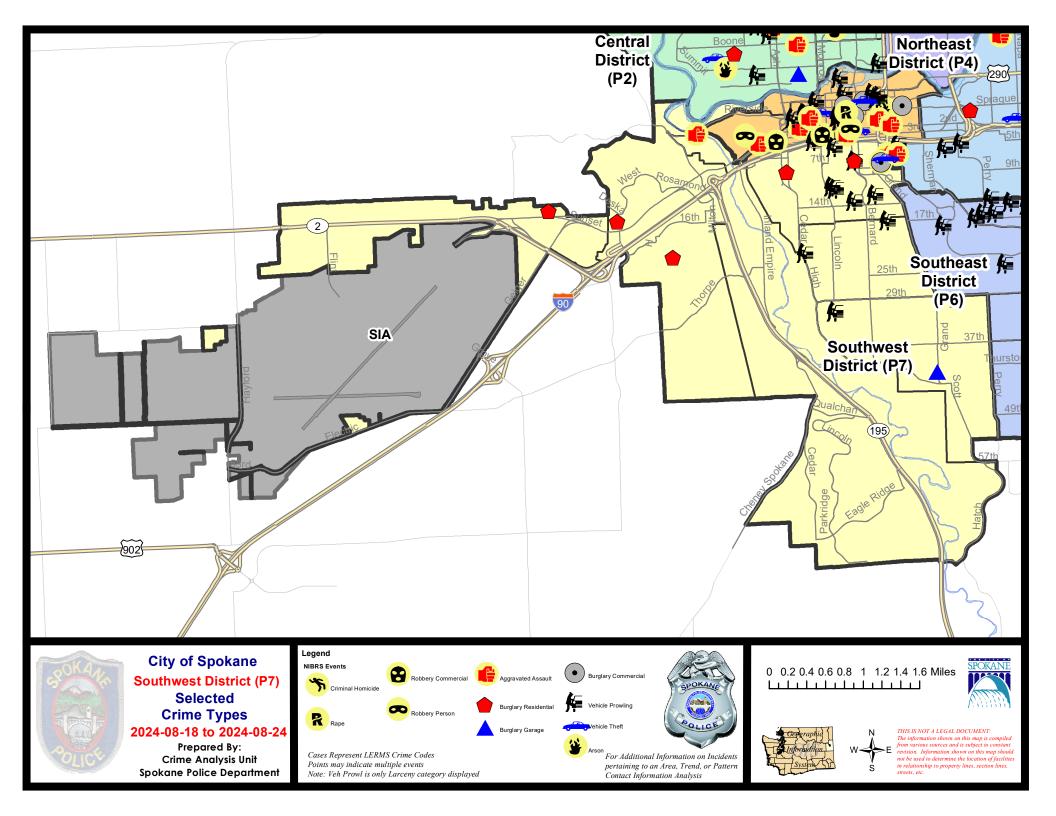

| 7/                         | /28/2024 -                  | 8/24/2024<br>8/24/2024<br>8/24/2024     | Prior 28                     | Day Period<br>Day Perio<br>D Period: |                                                              | 8/11/2024 - 6/30/2024 - 1/1/2023 - |                                   |                                                              |  |

Prepared by SPD Crime Analysis Office - Monday, August 26, 2024

NOTE: SPD moved from UCR to the NIBRS reporting standard on 10/4/16 following the transition to a new RMS System. Numbers on CompStat reports prior to this date should not be used as a comparison to those on this report. Additional info on these reporting standards can be found on the FBI website: https://ucr.fbi.gov/nibrs-overview





## SE - Southwest District (P7)



| <u>A/C</u> | Offense Statute                            | Reported Date                          | <u>Dist</u>            |          |
|------------|--------------------------------------------|----------------------------------------|------------------------|----------|
| SPC        | 7CH                                        |                                        |                        |          |
| С          | ASSAULT OF A CHILD 1D                      | 100 W 8TH AVE                          | 8/22/2024              | P6       |
| С          | BURGLARY 2D COMMERCIAL                     | 100 W 8TH AVE                          | 8/18/2024              | P7       |
| С          | RESIDENTIAL BURGLARY                       | 400 W 7TH AVE