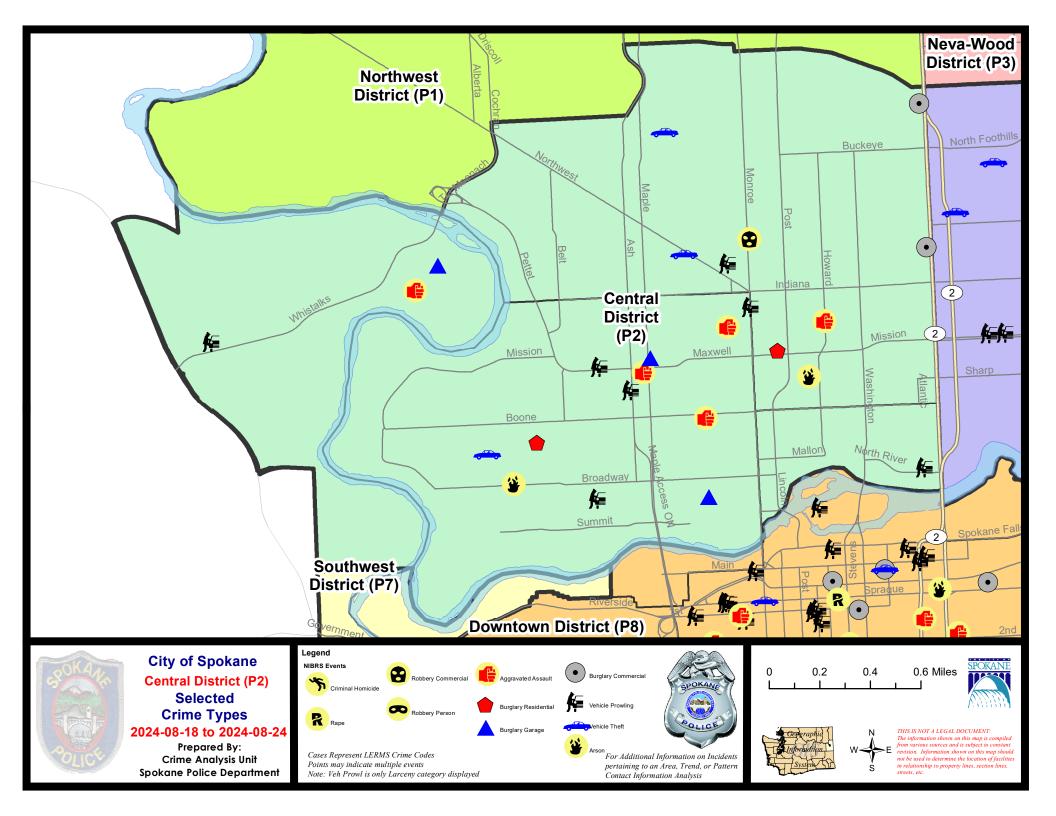

## **NW - North Central District (P2)**

## **Preliminary IBR Counts**

|           |                             | 7 Da    | ay Compari | son       | 28 Da     | ay Compar | rison   | YT          | D Comparis | on       |
|-----------|-----------------------------|---------|------------|-----------|-----------|-----------|---------|-------------|------------|----------|
| NIBRS Ca  | ategories (Part 1 Selected) | Current | Prior      | Percent   | Current   | Prior     | Percent | Current     | Prior      | Percent  |
| Violent   | Criminal Homicide           | 0       | 0          |           | 0         | 0         |         | 0           | 2          | -100.00% |
|           | Rape                        | 0       | 1          | -100.00%  | 2         | 4         | -50.00% | 16          | 17         | -5.88%   |
|           | Robbery - Commercial        | 1       | 1          | 0.00%     | 2         | 5         | -60.00% | 12          | 10         | 20.00%   |
|           | Robbery - Person            | 0       | 1          | -100.00%  | 3         | 2         | 50.00%  | 17          | 14         | 21.43%   |
|           | Aggravated Assault - Non DV | 4       | 1          | 300.00%   | 7         | 8         | -12.50% | 45          | 46         | -2.17%   |
|           | Aggravated Assault - DV     | 1       | 0          |           | 3         | 5         | -40.00% | 35          | 33         | 6.06%    |
|           | Violent Total:              | 6       | 4          | 50.00%    | 17        | 24        | -29.17% | 125         | 122        | 2.46%    |
| Property  | Burglary - Residential      | 3       | 4          | -25.00%   | 9         | 13        | -30.77% | 75          | 71         | 5.63%    |
|           | Burglary Garage             | 3       | 3          | 0.00%     | 8         | 6         | 33.33%  | 35          | 37         | -5.41%   |
|           | <b>Burglary Commercial</b>  | 2       | 0          |           | 4         | 4         | 0.00%   | 40          | 69         | -42.03%  |
|           | Larceny                     | 22      | 31         | -29.03%   | 115       | 106       | 8.49%   | 816         | 682        | 19.65%   |
|           | Vehicle Theft               | 3       | 3          | 0.00%     | 15        | 15        | 0.00%   | 136         | 165        | -17.58%  |
|           | Arson                       | 2       | 1          | 100.00%   | 4         | 2         | 100.00% | 20          | 9          | 122.22%  |
|           | Property Total:             | 35      | 42         | -16.67%   | 155       | 146       | 6.16%   | 1122        | 1033       | 8.62%    |
| Prelimina | ry Part 1 Crime Totals:     | 41      | 46         | -10.87%   | 172       | 170       | 1.18%   | 1247        | 1155       | 7.97%    |
|           | Current 7 Day Period:       | 8/      | 18/2024 -  | 8/24/2024 | Prior 7 D | ay Period | :       | 8/11/2024 - | 8/17/2024  |          |
|           | Current 28 Day Period:      | 7/      | 28/2024 -  | 8/24/2024 | Prior 28  | Day Perio | d:      | 6/30/2024 - | 7/27/2024  |          |
|           | Current YTD Day Period:     |         | 1/1/2024 - | 8/24/2024 | Prior YT  | D Period: |         | 1/1/2023 -  | 8/24/2023  |          |

## NW - Central District (P2)

| <u>A/C</u> | Offense Statute                        | Address                  | Reported Date | <u>Dist</u> |
|------------|----------------------------------------|--------------------------|---------------|-------------|
| SPA        | 2EG                                    |                          |               |             |
| Α          | ARSON 2D                               | 1300 N WALL ST           | 8/20/2024     | P2          |
| С          | ASSAULT 2D                             | 600 W AUGUSTA AVE        | 8/19/2024     | P1          |
| Α          | BURGLARY 1D FROM RESIDENCE             | 600 W AUGUSTA AVE        | 8/19/2024     | P1          |
| С          | BURGLARY 2D COMMERCIAL                 | 2100 N DIVISION ST       | 8/18/2024     | P1          |
| С          | BURGLARY 2D COMMERCIAL                 | 2900 N DIVISION ST       | 8/20/2024     | P1          |
| С          | MAIL THEFT                             | 1400 W FAIRVIEW AVE      | 8/19/2024     | P2          |
| С          | RESIDENTIAL BURGLARY                   | 800 W MAXWELL AVE        | 8/19/2024     | P1          |
| С          | ROBBERY 1D COMMERCIAL                  | 2200 N MONROE ST         | 8/21/2024     | P1          |
| С          | THEFT 1D ALL OTHER                     | 500 W CLEVELAND AVE      | 8/23/2024     | P2          |
| С          | THEFT 2D ALL OTHER                     | 900 W SINTO AVE          | 8/18/2024     | P2          |
| С          | THEFT 2D FROM MOTOR VEHICLE            | 1100 W KNOX AVE          | 8/21/2024     | P2          |
| С          | THEFT 3D ALL OTHER                     | 100 W MISSION AVE        | 8/21/2024     | P2          |
| С          | THEFT 3D ALL OTHER                     | 1400 W YORK AVE          | 8/22/2024     | P2          |
| С          | THEFT 3D ALL OTHER                     | 300 W INDIANA AVE        | 8/23/2024     | P2          |
| С          | THEFT 3D FROM MOTOR VEHICLE            | N MONROE ST / W NORA AVE | 8/18/2024     | P1          |
| С          | THEFT 3D SHOPLIFTING                   | 1700 W NORTHWEST BLVD    | 8/21/2024     | P2          |
| С          | THEFT 3D SHOPLIFTING                   | 1700 W NORTHWEST BLVD    | 8/21/2024     | P2          |
| Α          | THEFT 3D VEHICLE PARTS AND ACCESSORIES | 2100 N ATLANTIC ST       | 8/21/2024     | P2          |
| С          | THEFT OF MOTOR VEHICLE                 | 1400 W CLEVELAND AVE     | 8/18/2024     | P1          |
| С          | THEFT OF MOTOR VEHICLE                 | 1300 W NORTHWEST BLVD    | 8/20/2024     | P1          |
| <u>SPA</u> | <u>2RS</u>                             |                          |               |             |
| С          | THEFT 2D FROM BUILDING                 | 1100 N MONROE ST         | 8/22/2024     | P2          |
| С          | THEFT 2D FROM MOTOR VEHICLE            | 800 N DIVISION ST        | 8/22/2024     | P2          |
| SPA        | 2WC                                    |                          |               |             |
| С          | ARSON 1D                               | 2400 W BROADWAY AVE      | 8/22/2024     | P1          |
| С          | ASSAULT 1D                             | 1100 W AUGUSTA AVE       | 8/19/2024     | P1          |
| С          | ASSAULT 2D                             | 1400 N MAPLE ST          | 8/24/2024     | P1          |
| С          | BURGLARY 2D GARAGE                     | 1200 W COLLEGE AVE       | 8/20/2024     | P2          |
| С          | BURGLARY 2D GARAGE                     | 1500 N MAPLE ST          | 8/23/2024     | P1          |
| С          | HARASSMENT FELONY WEAPON INVOLVED      | 1200 W BOONE AVE         | 8/24/2024     | P1          |
| С          | RESIDENTIAL BURGLARY                   | 2200 W GARDNER AVE       | 8/19/2024     | P1          |
| С          | THEFT 1D FROM MOTOR VEHICLE            | N ELM ST / W COLLEGE AVE | 8/19/2024     |             |
| С          | THEFT 2D FROM BUILDING                 | 1800 W COLLEGE AVE       | 8/21/2024     | P2          |
| С          | THEFT 2D VEHICLE PARTS AND ACCESSORIES | 1100 W AUGUSTA AVE       | 8/18/2024     | P1          |
| С          | THEFT 3D FROM MOTOR VEHICLE            | 1800 W MAXWELL AVE       | 8/21/2024     | P2          |
| С          | THEFT 3D FROM MOTOR VEHICLE            | 1300 N ASH ST            | 8/21/2024     | P2          |
| С          | THEFT 3D SHOPLIFTING                   | 1000 W SUMMIT PKWY       | 8/21/2024     | P1          |
|            |                                        |                          |               |             |

| A/C | Offense Statute             | <u>Address</u>       | Reported Date | Dist |
|-----|-----------------------------|----------------------|---------------|------|
| С   | THEFT 3D SHOPLIFTING        | 1100 N MONROE ST     | 8/23/2024     | P2   |
| С   | THEFT 3D SHOPLIFTING        | 1000 W SUMMIT PKWY   | 8/22/2024     |      |
| С   | THEFT OF MOTOR VEHICLE      | 2500 W DEAN AVE      | 8/22/2024     | P1   |
| SPA | 2WH                         |                      |               |      |
| С   | ASSAULT 2D                  | 1900 N HOLY NAMES CT | 8/20/2024     | P1   |
| С   | BURGLARY 2D GARAGE          | 2800 W ELLIOTT DR    | 8/20/2024     | P2   |
| С   | THEFT 2D FROM MOTOR VEHICLE | 4100 W WHISTALKS WAY | 8/23/2024     | P2   |