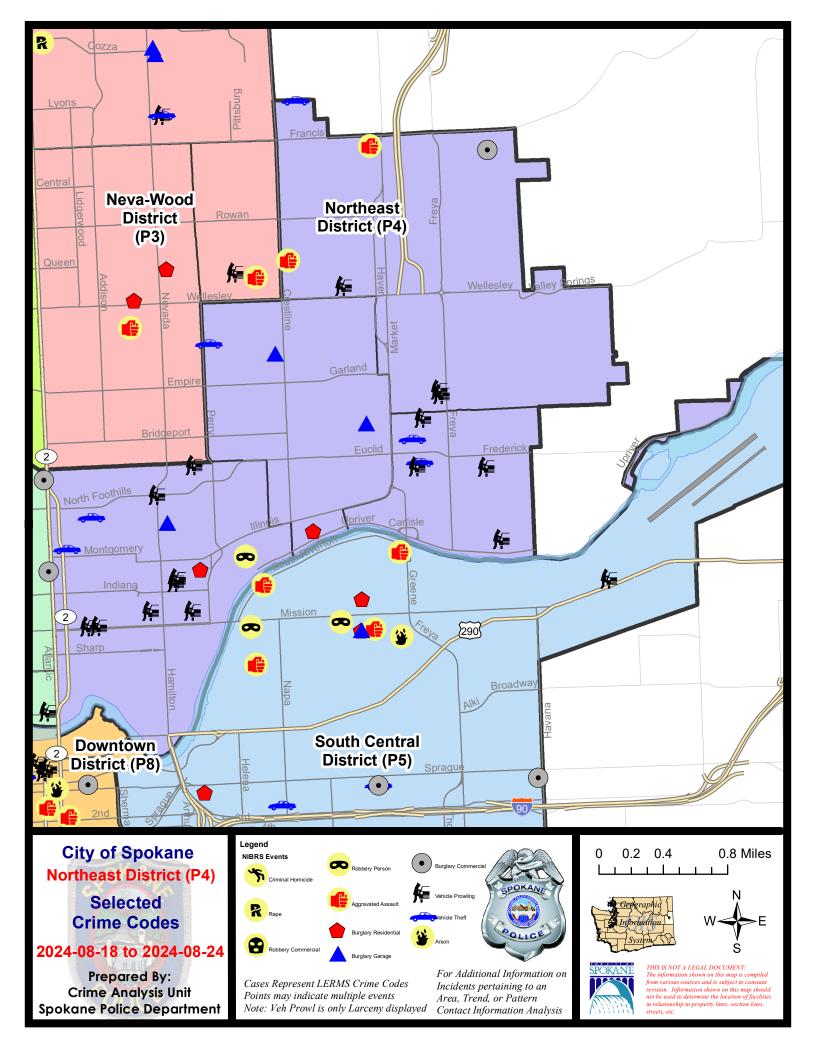

## **NE - Northeast District (P4)**

## NE - Northeast District (P4)

| A/C | Offense Statute             | <u>Address</u>                       | Reported Date | <u>Dist</u> |
|-----|-----------------------------|--------------------------------------|---------------|-------------|
| SPB | 4 <b>BE</b>                 |                                      |               |             |
| Α   | BURGLARY 2D FENCED AREA     | 1600 E GORDON AVE                    | 8/23/2024     | P4          |
| С   | BURGLARY 2D GARAGE          | 3500 N REGAL ST                      | 8/18/2024     | P4          |
| С   | BURGLARY 2D GARAGE          | 4100 N MARTIN ST                     | 8/21/2024     | P4          |
| С   | RESIDENTIAL BURGLARY        | 2200 E NORTH CRESCENT AVE            | 8/19/2024     | P4          |
| С   | THEFT 2D ALL OTHER          | 1700 E LIBERTY AVE                   | 8/20/2024     | P4          |
| С   | THEFT 3D ALL OTHER          | N REGAL ST / E GORDON AVE            | 8/22/2024     | P4          |
| С   | THEFT 3D FROM BUILDING      | 3900 N MARKET ST                     | 8/21/2024     | P4          |
| С   | THEFT OF MOTOR VEHICLE      | 1400 E RICH AVE                      | 8/21/2024     | P4          |
| SPB | <u>4HI</u>                  |                                      |               |             |
| С   | ASSAULT 1D                  | 5000 N LEE ST                        | 8/22/2024     | P4          |
| С   | BURGLARY 2D COMMERCIAL      | 4100 E DALKE AVE                     | 8/20/2024     | P4          |
| С   | DRIVE BY SHOOTING           | N HAVEN ST / E DECATUR AVE           | 8/23/2024     | P4          |
| С   | THEFT 3D FROM BUILDING      | 4700 N REGAL ST                      | 8/21/2024     | P4          |
| С   | THEFT 3D FROM MOTOR VEHICLE | 3500 E GORDON AVE                    | 8/24/2024     | P4          |
| С   | THEFT 3D FROM MOTOR VEHICLE | 3700 N GORDON CT                     | 8/24/2024     | P4          |
| С   | THEFT 3D FROM MOTOR VEHICLE | 4800 N LACEY ST                      | 8/19/2024     |             |
| С   | THEFT 3D SHOPLIFTING        | 2100 E FRANCIS AVE                   | 8/18/2024     | P4          |
| С   | THEFT OF MOTOR VEHICLE      | 2300 E BRUCE AVE                     | 8/20/2024     | P4          |
| SPB | 4 <u>4L0</u>                |                                      |               |             |
| С   | BURGLARY 2D FENCED AREA     | 1400 E MISSION AVE                   | 8/21/2024     | P4          |
| С   | BURGLARY 2D GARAGE          | 2500 N NEVADA ST                     | 8/23/2024     | P4          |
| С   | RESIDENTIAL BURGLARY        | 1200 E ERMINA AVE                    | 8/22/2024     | P4          |
| С   | ROBBERY 2D PERSON           | N NORTH CENTER ST / E NORTH CRESCENT | 8/18/2024     | P4          |
| С   | THEFT 1D FROM BUILDING      | 1400 E MISSION AVE                   | 8/21/2024     | P4          |
| С   | THEFT 2D FROM BUILDING      | 1200 N HAMILTON ST                   | 8/24/2024     | P4          |
| С   | THEFT 2D FROM MOTOR VEHICLE | 300 E MISSION AVE                    | 8/21/2024     | P4          |
| С   | THEFT 2D FROM MOTOR VEHICLE | N HAMILTON ST / E NORTH FOOTHILLS DR | 8/24/2024     | P4          |
| С   | THEFT 2D FROM MOTOR VEHICLE | 1100 E AUGUSTA AVE                   | 8/24/2024     | P4          |
| С   | THEFT 2D FROM MOTOR VEHICLE | 900 E BALDWIN AVE                    | 8/24/2024     | P4          |
| С   | THEFT 3D ALL OTHER          | 900 E MISSION AVE                    | 8/19/2024     | P4          |
| С   | THEFT 3D ALL OTHER          | 200 E NORA AVE                       | 8/21/2024     | P4          |
| С   | THEFT 3D ALL OTHER          | 900 E BALDWIN AVE                    | 8/22/2024     | P4          |
| С   | THEFT 3D ALL OTHER          | 700 E AUGUSTA AVE                    | 8/24/2024     |             |
| С   | THEFT 3D FROM MOTOR VEHICLE | 900 E BALDWIN AVE                    | 8/18/2024     | P4          |
| С   | THEFT 3D FROM MOTOR VEHICLE | 200 E MISSION AVE                    | 8/21/2024     | P4          |
| Α   | THEFT 3D FROM MOTOR VEHICLE | 1200 E EUCLID AVE                    | 8/21/2024     | P4          |
| С   | THEFT 3D FROM MOTOR VEHICLE | 1700 N CINCINNATI ST                 | 8/24/2024     | P4          |

| A/C        | Offense Statute                        | Address                  | Reported Date | <u>Dist</u> |
|------------|----------------------------------------|--------------------------|---------------|-------------|
| С          | THEFT 3D FROM MOTOR VEHICLE            | 900 E BALDWIN AVE        | 8/18/2024     |             |
| С          | THEFT 3D VEHICLE PARTS AND ACCESSORIES | 2900 N CINCINNATI ST     | 8/19/2024     | P4          |
| С          | THEFT 3D VEHICLE PARTS AND ACCESSORIES | 200 E BALDWIN AVE        | 8/20/2024     | P4          |
| С          | THEFT 3D VEHICLE PARTS AND ACCESSORIES | 1400 E MISSION AVE       | 8/22/2024     |             |
| С          | THEFT OF MOTOR VEHICLE                 | 100 E MONTGOMERY AVE     | 8/19/2024     | P4          |
| С          | THEFT OF MOTOR VEHICLE                 | 200 E NORTH FOOTHILLS DR | 8/24/2024     | P4          |
| <u>SPB</u> | <u>4MI</u>                             |                          |               |             |
| С          | THEFT 2D FROM MOTOR VEHICLE            | 3500 N THOR ST           | 8/24/2024     | Oth         |
| С          | THEFT 3D FROM MOTOR VEHICLE            | 3900 E FAIRVIEW AVE      | 8/18/2024     | P4          |
| Α          | THEFT 3D FROM MOTOR VEHICLE            | 4000 E ERMINA AVE        | 8/18/2024     | P4          |
| С          | THEFT 3D FROM MOTOR VEHICLE            | 3300 E FAIRVIEW AVE      | 8/22/2024     | P4          |
| С          | THEFT OF MOTOR VEHICLE                 | 3300 N RALPH ST          | 8/18/2024     | P1          |
| Α          | THEFT OF MOTOR VEHICLE                 | 3300 E FAIRVIEW AVE      | 8/23/2024     | P4          |