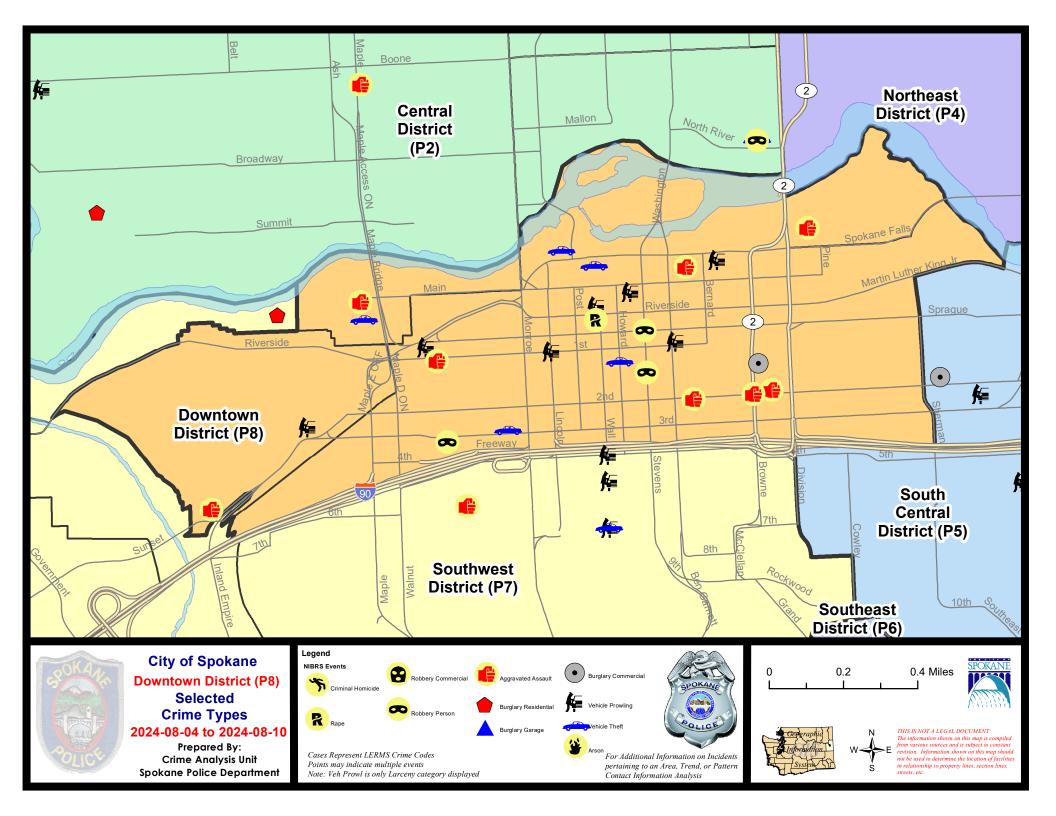

|                            |                            |                    |                              |                              |                                       |                                |                                  |                                                   |

Prepared by SPD Crime Analysis Office - Monday, August 12, 2024

NOTE: SPD moved from UCR to the NIBRS reporting standard on 10/4/16 following the transition to a new RMS System. Numbers on CompStat reports prior to this date should not be used as a comparison to those on this report. Additional info on these reporting standards can be found on the FBI website: https://ucr.fbi.gov/nibrs-overview





## SW - Downtown District (P8)



| A/C                                            | Offense Statute                        | <u>Address</u>                          | Reported Date         | <u>Dist</u> |
|------------------------------------------------|----------------------------------------|-----------------------------------------|-----------------------|-------------|
| С                                              | THEFT 3D ALL OTHER                     | BIKE SPECIAL DOWNTOWN                   | 8/9/2024              | P8          |
| SPE                                            | 98BA                                   |                                         |                       |             |
| С                                              | ASSAULT 1D