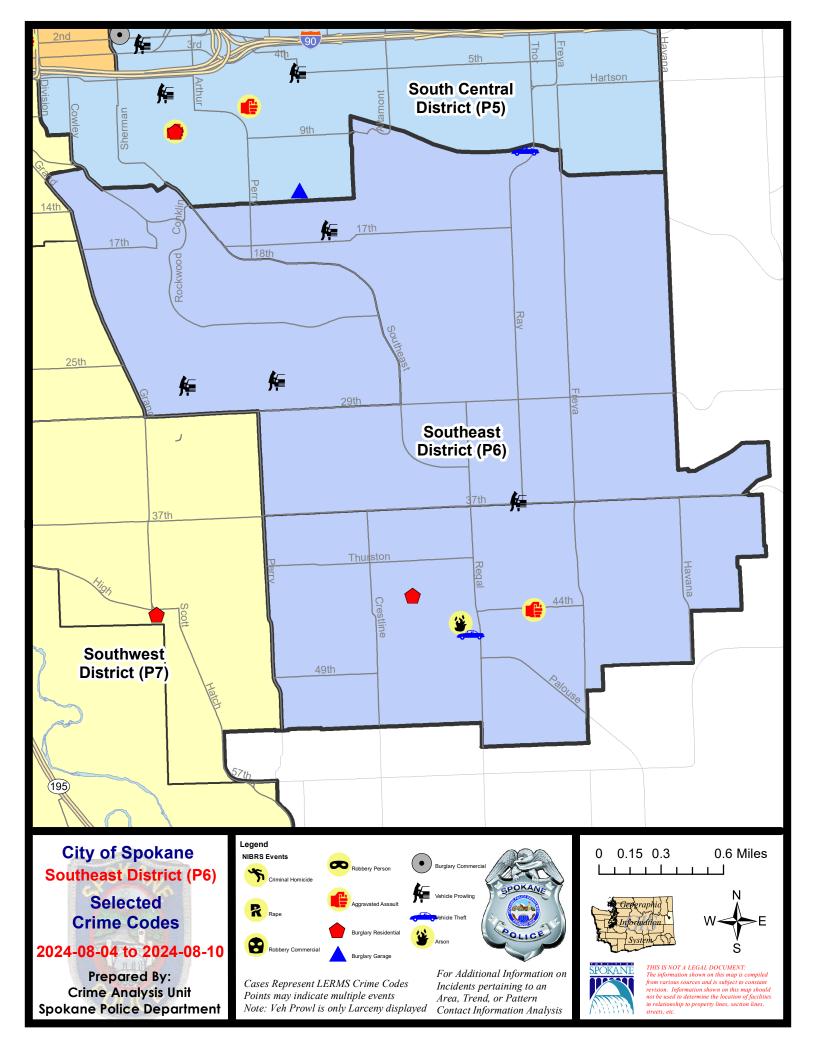

| 7/                     | 14/2024 -                  | 8/10/2024<br>8/10/2024<br>8/10/2024 | Prior 28                    | Day Period<br>Day Perio<br>D Period: |                                                                        | 7/28/2024 - 6/16/2024 - 1/1/2023 - |                                  |                                                  |

Prepared by SPD Crime Analysis Office - Monday, August 12, 2024

NOTE: SPD moved from UCR to the NIBRS reporting standard on 10/4/16 following the transition to a new RMS System. Numbers on CompStat reports prior to this date should not be used as a comparison to those on this report. Additional info on these reporting standards can be found on the FBI website: https://ucr.fbi.gov/nibrs-overview





## SE - Southeast District (P6)



| A/C | Offense Statute                        | <u>Address</u>      | Reported Date | <u>Dist</u> |
|-----|----------------------------------------|---------------------|---------------|-------------|
| SPC | 6LH                                    |                     |               |             |
| С   | THEFT 2D ALL OTHER                     | 2800 E 30TH AVE     | 8/6/2024      | P6          |
| С   | THEFT 2D FROM BUILDING                 | 2900 S WATERFORD DR | 8/6/2024      | P6          |
| С   | THEFT 3D FROM MOTOR VEHICLE            | 3100 E 37TH AVE     | 8/5/2024      | P6          |
| Α   | THEFT 3D FROM MOTOR VEHICLE            | 1900 E 16TH AVE     | 8/10/2024     | P6          |
| С   | THEFT 3D SHOPLIFTING                   | 2500 E