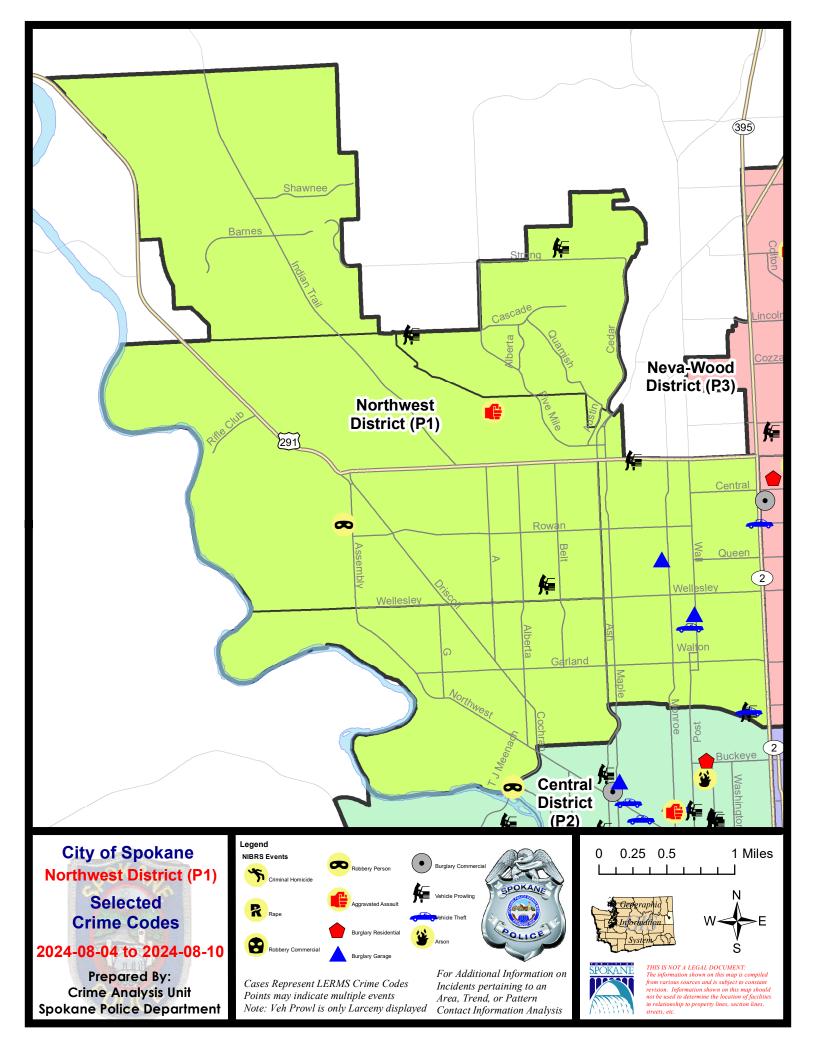

#### **NW - Northwest District (P1)**

## NW - Northwest District (P1)

| A/C | Offense Statute                              | <u>Address</u>         | Reported Date | <u>Dist</u> |
|-----|----------------------------------------------|------------------------|---------------|-------------|
| SPA | A1AD                                         |                        |               |             |
| С   | MAIL THEFT                                   | 3100 W LACROSSE AVE    | 8/7/2024      | P1          |
| С   | THEFT 3D ALL OTHER                           | 3400 W LONGFELLOW AVE  | 8/4/2024      | P1          |
| С   | THEFT 3D ALL OTHER                           | 2800 W WELLESLEY AVE   | 8/9/2024      |             |
| С   | THEFT 3D SHOPLIFTING                         | 4400 W WELLESLEY AVE   | 8/10/2024     | P1          |
| С   | THEFT 3D SHOPLIFTING                         | 2300 W WELLESLEY AVE   | 8/4/2024      |             |
| С   | THEFT 3D SHOPLIFTING                         | 2300 W WELLESLEY AVE   | 8/5/2024      |             |
| С   | THEFT 3D VEHICLE PARTS AND ACCESSORIES       | 4200 N BELT ST         | 8/4/2024      | P1          |
| SPA | 11BS                                         |                        |               |             |
| С   | ASSAULT 2D                                   | 2800 W DELL DR         | 8/5/2024      | P1          |
| SPA | 1FM                                          |                        |               |             |
| С   | THEFT 1D ALL OTHER                           | 2900 W HORIZON AVE     | 8/7/2024      | P1          |
| С   | THEFT 2D FROM MOTOR VEHICLE                  | 7800 N LAPIS LN        | 8/5/2024      | P1          |
| С   | THEFT 3D FROM MOTOR VEHICLE                  | 8800 N CANNON ST       | 8/7/2024      | P1          |
| SPA | A1IT                                         |                        |               |             |
| С   | THEFT 3D ALL OTHER                           | 8900 N INDIAN TRAIL RD | 8/10/2024     | P1          |
| SPA | A1NH                                         |                        |               |             |
| С   | BURGLARY 1D GARAGE                           | 4400 N WALL ST         | 8/7/2024      | P1          |
| С   | BURGLARY 2D GARAGE                           | 5100 N MADISON ST      | 8/9/2024      | P1          |
| С   | IBR Purposes Only - Theft From Motor Vehicle | 100 W GRAY CT          | 8/8/2024      | P1          |
| С   | MAIL THEFT                                   | 1000 W GARLAND AVE     | 8/6/2024      | P1          |
| С   | MAIL THEFT                                   | 4100 N HAWTHORNE ST    | 8/8/2024      | P1          |
| С   | THEFT 2D ALL OTHER                           | 5400 N ADAMS ST        | 8/6/2024      |             |
| С   | THEFT 2D FROM BUILDING                       | 4600 N MAPLE ST        | 8/6/2024      | P1          |
| С   | THEFT 2D FROM MOTOR VEHICLE                  | 1300 W FRANCIS AVE     | 8/7/2024      | P1          |
| С   | THEFT 2D VEHICLE PARTS AND ACCESSORIES       | 3700 N DIVISION ST     | 8/8/2024      | P1          |
| С   | THEFT 3D ALL OTHER                           | 6100 N ATLANTIC ST     | 8/7/2024      | P1          |
| С   | THEFT 3D ALL OTHER                           | 4000 N WHITEHOUSE ST   | 8/9/2024      | P1          |
| С   | THEFT 3D SHOPLIFTING                         | 1000 W WELLESLEY AVE   | 8/5/2024      | P1          |
| С   | THEFT 3D SHOPLIFTING                         | 4600 N DIVISION ST     | 8/5/2024      |             |
| Α   | THEFT OF MOTOR VEHICLE                       | 100 W GRAY CT          | 8/8/2024      | P1          |
| С   | THEFT OF MOTOR VEHICLE                       | 4200 N POST ST         | 8/8/2024      | P1          |
| SPA | <u> 11NW</u>                                 |                        |               |             |
| С   | ROBBERY 1D PERSON                            | 5700 N ASSEMBLY ST     | 8/7/2024      | P1          |
| С   | THEFT 2D ALL OTHER                           | 3800 W QUEEN AVE       | 8/8/2024      | P1          |
| С   | THEFT 3D FROM MOTOR VEHICLE                  | 2300 W WABASH AVE      | 8/4/2024      | P1          |
| Α   | THEFT 3D FROM MOTOR VEHICLE                  | 2300 W WABASH AVE      | 8/4/2024      | P1          |