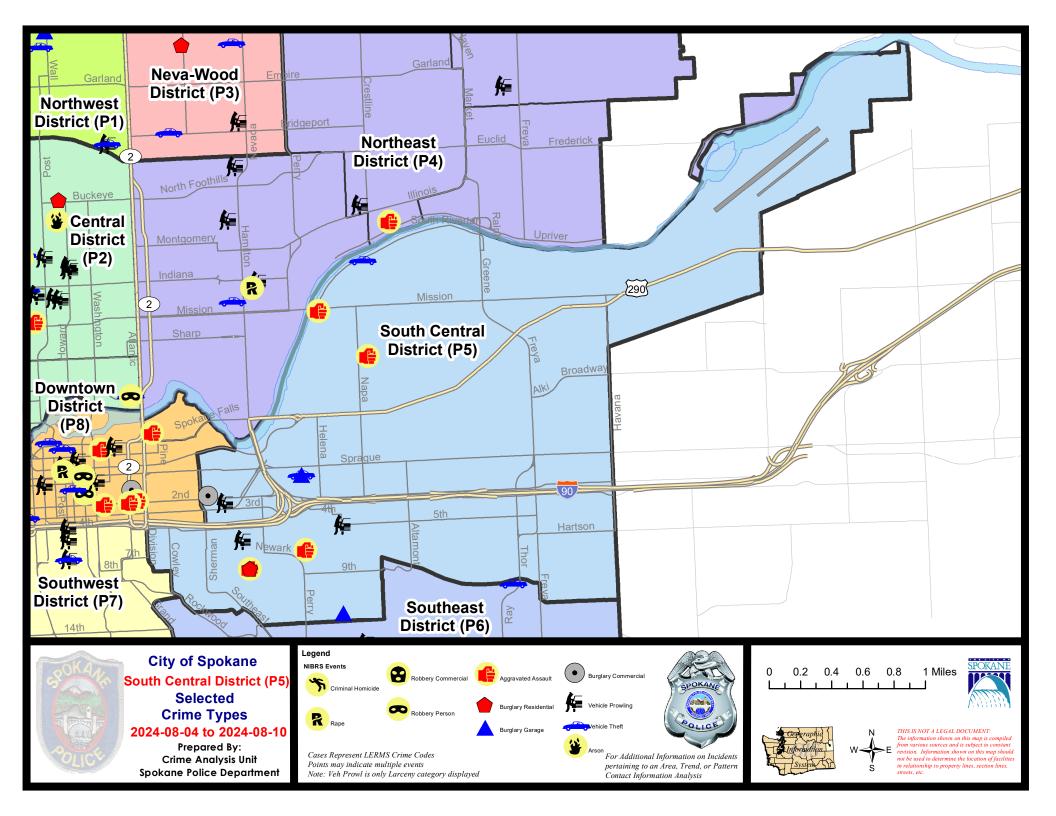

#### **SE - South Central District (P5)**

### **Preliminary IBR Counts**

| NIBRS Categories (Part 1 Selected)         Current         Prior         Percent         Current         Percent         Current         Prior         Percent         Current         Percent         Current         Percent         Current         Percent         Current         Percent         Current         Percent         Current         Prior         Percent |           |                                                                        | 7 Da    | ay Compari | son       | 28 Da    | ay Compai        | rison              | YT                 | D Comparis          | on                                                          |
|--------------------------------------------------------------------------------------------------------------------------------------------------------------------------------------------------------------------------------------------------------------------------------------------------------------------------------------------------------------------------------------------------------------------------------------------------------------------------------------------------------------------------------------------------------------------------------------------------------------------------------------------------------------------------------------------------------------------------------------------------------------------------------------------------------------------------------------------------------------------------------------------------------------------------------------------------------------------------------------------------------------------------------------------------------------------------------------------------------------------------------------------------------------------------------------------------------------------------------------------------------------------------------------------------------------------------------------|-----------|------------------------------------------------------------------------|---------|------------|-----------|----------|------------------|--------------------|--------------------|---------------------|-------------------------------------------------------------|
| Rape                                                                                                                                                                                                                                                                                                                                                                                                                                                                                                                                                                                                                                                                                                                                                                                                                                                                                                                                                                                                                                                                                                                                                                                                                                                                                                                                 | NIBRS Ca  | tegories (Part 1 Selected)                                             | Current | Prior      | Percent   | Current  | Prior            | Percent            | Current            | Prior               | Percent                                                     |
| Property         Burglary - Residential Burglary Garage         1         0         4         2         100.00%         38         36         36         36         36         36         36         36         36         37         38         36         36         36         36         36         36         36         36         37         37         37         37         37         37         37         37         37         37         37         37         37         37         37         37         37         37         37         38         36         36         37         37         37         38         36         36         37         38         36         36         37         37         37         44         2         37         37         44         2         37         47         47         492         47         492         47         492         47         492         47         492         47         492         47         492         47         47         492         47         47         492         47         47         47         47         47         47         47         47         47         47                                                                                                                                                           | Violent   | Rape Robbery - Commercial Robbery - Person Aggravated Assault - Non DV | 0 0 0 2 | 0 0        |           | 0 0 1 6  | 2<br>0<br>2<br>2 | -50.00%<br>200.00% | 13<br>2<br>9<br>40 | 22<br>2<br>17<br>43 | -100.00%<br>-40.91%<br>0.00%<br>-47.06%<br>-6.98%<br>-6.25% |
| Larceny Vehicle Theft 2 0 0 0 11 21 -47.62% 64 51 25.49% 417 492 Vehicle Theft 2 0 0 0 3 -100.00% 56 103 Property Total: 17 24 -29.17% 83 70 18.57% 581 720  Preliminary Part 1 Crime Totals: 21 28 -25.00% 97 79 22.78% 675 838  Current 7 Day Period: 7/28/2024 - 8/3/2024                                                                                                                                                                                                                                                                                                                                                                                                                                                                                                                                                                                                                                                                                                                                                                                                                                                                                                                                                                                                                                                         | Property  | Burglary - Residential                                                 | 1 2     | _          |           | 4        | 2                | 100.00%            | 38                 | 36                  | -20.34%<br>5.56%<br>0.00%                                   |
| Preliminary Part 1 Crime Totals:         21         28         -25.00%         97         79         22.78%         675         838           Current 7 Day Period:         8/4/2024 - 8/10/2024         Prior 7 Day Period:         7/28/2024 - 8/3/2024                                                                                                                                                                                                                                                                                                                                                                                                                                                                                                                                                                                                                                                                                                                                                                                                                                                                                                                                                                                                                                                                            |           | Larceny<br>Vehicle Theft                                               | 11      | 21         |           | 64       | 51               | 25.49%<br>100.00%  | 417<br>56          | 492<br>103          | -41.07%<br>-15.24%<br>-45.63%<br>66.67%                     |
| Current 7 Day Period: 8/4/2024 - 8/10/2024 Prior 7 Day Period: 7/28/2024 - 8/3/2024                                                                                                                                                                                                                                                                                                                                                                                                                                                                                                                                                                                                                                                                                                                                                                                                                                                                                                                                                                                                                                                                                                                                                                                                                                                  |           | Property Total:                                                        | 17      | 24         | -29.17%   | 83       | 70               | 18.57%             | 581                | 720                 | -19.31%                                                     |
|                                                                                                                                                                                                                                                                                                                                                                                                                                                                                                                                                                                                                                                                                                                                                                                                                                                                                                                                                                                                                                                                                                                                                                                                                                                                                                                                      | Prelimina | ry Part 1 Crime Totals:                                                | 21      | 28         | -25.00%   | 97       | 79               | 22.78%             | 675                | 838                 | -19.45%                                                     |
| Current YTD Day Period: 1/1/2024 - 8/10/2024 Prior YTD Period: 1/1/2023 - 8/10/2023                                                                                                                                                                                                                                                                                                                                                                                                                                                                                                                                                                                                                                                                                                                                                                                                                                                                                                                                                                                                                                                                                                                                                                                                                                                  |           | Current 28 Day Period:                                                 | 7/      | 14/2024 -  | 8/10/2024 | Prior 28 | Day Perio        |                    | 6/16/2024 -        | 7/13/2024           |                                                             |

## SE - South Central District (P5)

| A/C | Offense Statute                        | <u>Address</u>             | Reported Date | <u>Dist</u> |
|-----|----------------------------------------|----------------------------|---------------|-------------|
| SPC | SEC                                    |                            |               |             |
| С   | ASSAULT 1D                             | 1400 E 7TH AVE             | 8/4/2024      | P6          |
| С   | ASSAULT 2D                             | 900 E 8TH AVE              | 8/6/2024      | P6          |
| С   | BURGLARY 1D FROM RESIDENCE             | 900 E 8TH AVE              | 8/6/2024      | P6          |
| С   | BURGLARY 2D COMMERCIAL                 | 500 E 2ND AVE              | 8/8/2024      | P6          |
| С   | BURGLARY 2D GARAGE                     | 1700 E 13TH AVE            | 8/4/2024      | P5          |
| С   | BURGLARY 2D GARAGE                     | 1400 E 1ST AVE             | 8/5/2024      | P5          |
| С   | THEFT 1D ALL OTHER                     | 1600 E TRENT AVE           | 8/5/2024      |             |
| С   | THEFT 1D FROM MOTOR VEHICLE            | 600 S GARFIELD ST          | 8/5/2024      | P6          |
| С   | THEFT 2D ALL OTHER                     | 500 E 2ND AVE              | 8/8/2024      | P6          |
| С   | THEFT 2D FROM BUILDING                 | 400 S THOR ST              | 8/6/2024      | P5          |
| С   | THEFT 2D FROM MOTOR VEHICLE            | 200 S HATCH ST             | 8/4/2024      | P6          |
| С   | THEFT 2D FROM MOTOR VEHICLE            | S PITTSBURG ST / E 5TH AVE | 8/4/2024      | P5          |
| С   | THEFT 3D VEHICLE PARTS AND ACCESSORIES | 2000 E 9TH AVE             | 8/10/2024     | P5          |
| С   | THEFT OF MOTOR VEHICLE                 | 1400 E 1ST AVE             | 8/5/2024      | P5          |
| SPC | <u>5GP</u>                             |                            |               |             |
| С   | ASSAULT 1D                             | 1000 N CRESTLINE ST        | 8/8/2024      | P6          |
| С   | ASSAULT 2D                             | 1600 E MISSION AVE         | 8/7/2024      | P6          |
| С   | THEFT 2D ALL OTHER                     | 4300 E TRENT AVE           | 8/7/2024      | P5          |
| С   | THEFT 3D ALL OTHER                     | 4300 E TRENT AVE           | 8/5/2024      | P5          |
| С   | THEFT 3D ALL OTHER                     | 4300 E TRENT AVE           | 8/5/2024      | P5          |
| С   | THEFT 3D VEHICLE PARTS AND ACCESSORIES | 1700 N NELSON ST           | 8/5/2024      | P5          |
| С   | THEFT OF MOTOR VEHICLE                 | 2000 E SOUTH RIVERTON AVE  | 8/8/2024      | P6          |
|     |                                        |                            |               |             |