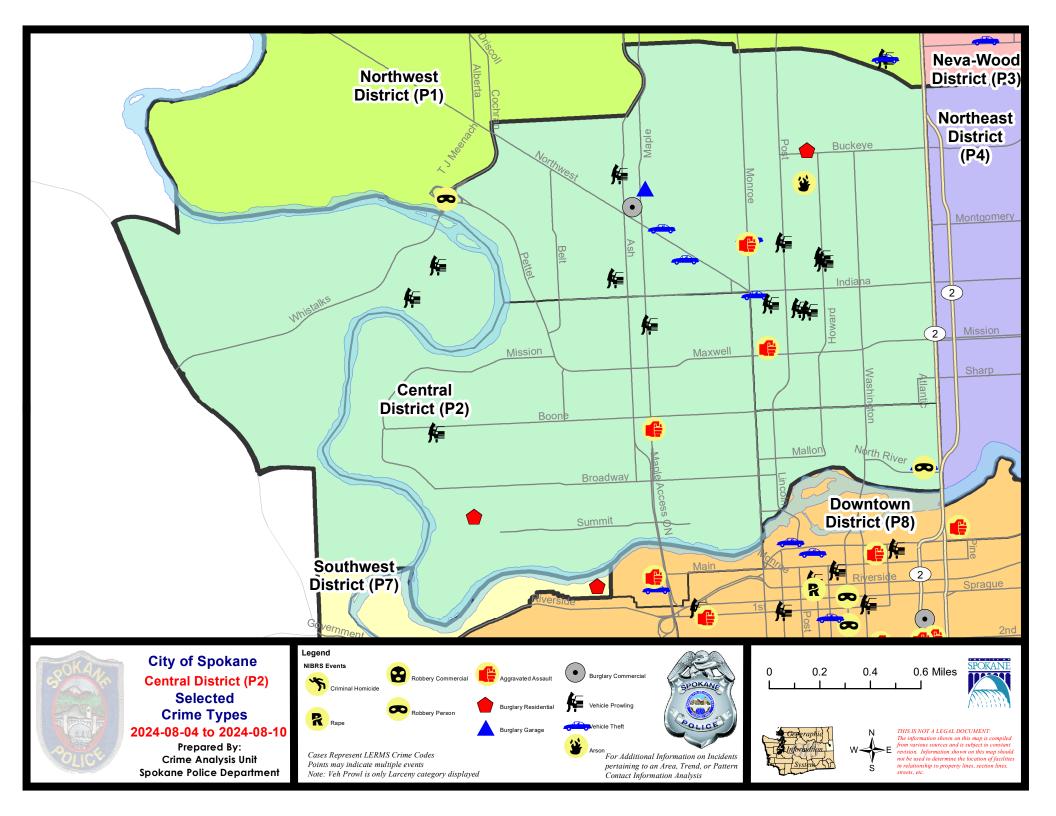

## **NW - North Central District (P2)**

### **Preliminary IBR Counts**

|                                                                                                    | 7 Da                   | ay Compari             | son                                 | 28 Da                         | ay Compar                           | rison                                            | YT                           | D Compariso                        | on                                                         |
|----------------------------------------------------------------------------------------------------|------------------------|------------------------|-------------------------------------|-------------------------------|-------------------------------------|--------------------------------------------------|------------------------------|------------------------------------|------------------------------------------------------------|
| NIBRS Categories (Part 1 Selected)                                                                 | Current                | Prior                  | Percent                             | Current                       | Prior                               | Percent                                          | Current                      | Prior                              | Percent                                                    |
| Violent Criminal Homicide<br>Rape                                                                  | 0                      | 0                      | -100.00%                            | 0 2                           | 0                                   | -33.33%                                          | 0                            | 2<br>17                            | -100.00%<br>-17.65%                                        |
| Robbery - Commercial<br>Robbery - Person<br>Aggravated Assault - Non DV<br>Aggravated Assault - DV | 0<br>2<br>1<br>2       | 0 0 1 0                | 0.00%                               | 4<br>4<br>5<br>2              | 1<br>1<br>12<br>6                   | 300.00%<br>300.00%<br>-58.33%<br>-66.67%         | 10<br>16<br>40<br>34         | 9<br>13<br>42<br>30                | 11.11%<br>23.08%<br>-4.76%<br>13.33%                       |
| Violent Total:                                                                                     | 5                      | 2                      | 150.00%                             | 17                            | 23                                  | -26.09%                                          | 114                          | 113                                | 0.88%                                                      |
| Property Burglary - Residential Burglary Garage Burglary Commercial Larceny Vehicle Theft Arson    | 2<br>1<br>1<br>32<br>5 | 0<br>1<br>1<br>30<br>4 | 0.00%<br>0.00%<br>6.67%<br>25.00%   | 9<br>3<br>5<br>116<br>18<br>3 | 10<br>9<br>4<br>97<br>16<br>0       | -10.00%<br>-66.67%<br>25.00%<br>19.59%<br>12.50% | 68<br>29<br>38<br>764<br>129 | 66<br>36<br>67<br>642<br>153       | 3.03%<br>-19.44%<br>-43.28%<br>19.00%<br>-15.69%<br>88.89% |
| Property Total:                                                                                    | 42                     | 36                     | 16.67%                              | 154                           | 136                                 | 13.24%                                           | 1045                         | 973                                | 7.40%                                                      |
| Preliminary Part 1 Crime Totals:                                                                   | 47                     | 38                     | 23.68%                              | 171                           | 159                                 | 7.55%                                            | 1159                         | 1086                               | 6.72%                                                      |
| Current 7 Day Period:<br>Current 28 Day Period:<br>Current YTD Day Period:                         | 7/                     | 14/2024 -              | 8/10/2024<br>8/10/2024<br>8/10/2024 | Prior 28                      | ay Period<br>Day Perio<br>D Period: |                                                  |                              | 8/3/2024<br>7/13/2024<br>8/10/2023 |                                                            |

## NW - Central District (P2)

| A/C | Offense Statute                        | <u>Address</u>                       | Reported Date | <u>Dist</u> |
|-----|----------------------------------------|--------------------------------------|---------------|-------------|
| SPA | 2EG                                    |                                      |               |             |
| С   | ARSON 1D                               | 2500 N WALL ST                       | 8/5/2024      | P1          |
| С   | ASSAULT 1D                             | N MONROE ST / W MANSFIELD AVE        | 8/8/2024      | P1          |
| С   | ASSAULT 2D                             | 1500 N LINCOLN ST                    | 8/6/2024      | P1          |
| С   | BURGLARY 2D COMMERCIAL                 | 1600 W NORTHWEST BLVD                | 8/9/2024      | P1          |
| Α   | BURGLARY 2D GARAGE                     | 1500 W YORK AVE                      | 8/6/2024      | P1          |
| С   | RESIDENTIAL BURGLARY                   | 600 W BUCKEYE AVE                    | 8/7/2024      | P1          |
| С   | ROBBERY 1D CARJACKING                  | W PETTET-T J MEENACH ACCESS RAMP / N | 8/6/2024      | P1          |
| С   | THEFT 1D ALL OTHER                     | W JACKSON AVE / N WALL ST            | 8/7/2024      | P1          |
| С   | THEFT 2D ALL OTHER                     | 1600 W NORTHWEST BLVD                | 8/6/2024      | P2          |
| С   | THEFT 2D ALL OTHER                     | 400 W MANSFIELD AVE                  | 8/8/2024      | P1          |
| С   | THEFT 2D FROM MOTOR VEHICLE            | W KNOX AVE / N HOWARD ST             | 8/8/2024      | P2          |
| С   | THEFT 2D FROM MOTOR VEHICLE            | 2600 N ASH ST                        | 8/8/2024      | P2          |
| С   | THEFT 2D FROM MOTOR VEHICLE            | 1700 W SHANNON AVE                   | 8/9/2024      | P2          |
| С   | THEFT 3D ALL OTHER                     | 3200 N MADISON ST                    | 8/6/2024      | P1          |
| С   | THEFT 3D ALL OTHER                     | 1500 N LINCOLN ST                    | 8/8/2024      | P2          |
| Α   | THEFT 3D FROM MOTOR VEHICLE            | 1700 N WALL ST                       | 8/6/2024      | P2          |
| С   | THEFT 3D FROM MOTOR VEHICLE            | 800 W NORA AVE                       | 8/6/2024      | P1          |
| С   | THEFT 3D FROM MOTOR VEHICLE            | 700 W NORA AVE                       | 8/6/2024      | P1          |
| С   | THEFT 3D FROM MOTOR VEHICLE            | 2000 N HOWARD ST                     | 8/8/2024      | P2          |
| Α   | THEFT 3D FROM MOTOR VEHICLE            | W MANSFIELD AVE / N POST ST          | 8/9/2024      | P2          |
| С   | THEFT 3D SHOPLIFTING                   | 1700 W NORTHWEST BLVD                | 8/4/2024      | P1          |
| С   | THEFT 3D SHOPLIFTING                   | 1600 W NORTHWEST BLVD                | 8/5/2024      |             |
| С   | THEFT 3D VEHICLE PARTS AND ACCESSORIES | 2100 W FAIRVIEW AVE                  | 8/8/2024      | P2          |
| С   | THEFT 3D VEHICLE PARTS AND ACCESSORIES | 1600 W NORTHWEST BLVD                | 8/9/2024      | P2          |
| С   | THEFT 3D VEHICLE PARTS AND ACCESSORIES | 2000 N CANNON ST                     | 8/6/2024      |             |
| С   | THEFT OF MOTOR VEHICLE                 | 1400 W MONTGOMERY AVE                | 8/4/2024      | P1          |
| С   | THEFT OF MOTOR VEHICLE                 | 1300 W KNOX AVE                      | 8/5/2024      | P1          |
| С   | THEFT OF MOTOR VEHICLE                 | 1800 N MONROE ST                     | 8/5/2024      | P1          |
| С   | THEFT OF MOTOR VEHICLE                 | 2200 N MONROE ST                     | 8/10/2024     | P1          |
| SPA | 2RS                                    |                                      |               |             |
| С   | ROBBERY 1D PERSON                      | 800 N DIVISION ST                    | 8/4/2024      | P1          |
| С   | THEFT OF MOTOR VEHICLE                 | 800 N DIVISION ST                    | 8/4/2024      | P1          |
| SPA | <u>2WC</u>                             |                                      |               |             |
| С   | ASSAULT 2D                             | 1500 W GARDNER AVE                   | 8/6/2024      | P4          |
| С   | MAIL THEFT                             | 800 N SUMMIT BLVD                    | 8/4/2024      | P1          |
| С   | MAIL THEFT                             | 2600 W SHARP AVE                     | 8/7/2024      | P2          |
| С   | MAIL THEFT                             | 1200 W BOONE AVE                     | 8/8/2024      | P2          |
|     |                                        |                                      |               |             |

| A/C | Offense Statute                        | Address              | Reported Date | Dist |
|-----|----------------------------------------|----------------------|---------------|------|
| С   | RESIDENTIAL BURGLARY                   | 2600 W BRIDGE AVE    | 8/7/2024      | P1   |
| С   | THEFT 2D FROM MOTOR VEHICLE            | 1500 W AUGUSTA AVE   | 8/10/2024     | P2   |
| С   | THEFT 3D ALL OTHER                     | 1200 N NETTLETON ST  | 8/4/2024      | P2   |
| С   | THEFT 3D ALL OTHER                     | 1400 N JEFFERSON ST  | 8/8/2024      | P2   |
| С   | THEFT 3D FROM BUILDING                 | 1200 N ASH ST        | 8/4/2024      | P1   |
| С   | THEFT 3D FROM BUILDING                 | 1900 W MALLON AVE    | 8/4/2024      | P2   |
| С   | THEFT 3D FROM MOTOR VEHICLE            | 1100 N A ST          | 8/7/2024      | P2   |
| С   | THEFT 3D VEHICLE PARTS AND ACCESSORIES | 2000 W SHARP AVE     | 8/4/2024      | P2   |
| SPA | . <u>2WH</u>                           |                      |               |      |
| С   | THEFT 2D FROM BUILDING                 | 3800 W WHISTALKS WAY | 8/6/2024      | P2   |
| С   | THEFT 2D FROM BUILDING                 | 1900 N HOLY NAMES CT | 8/8/2024      | P2   |
| С   | THEFT 2D FROM MOTOR VEHICLE            | 1900 N HOLY NAMES CT | 8/5/2024      | P2   |
| С   | THEFT 3D FROM MOTOR VEHICLE            | 2800 W ELLIOTT DR    | 8/9/2024      | P1   |