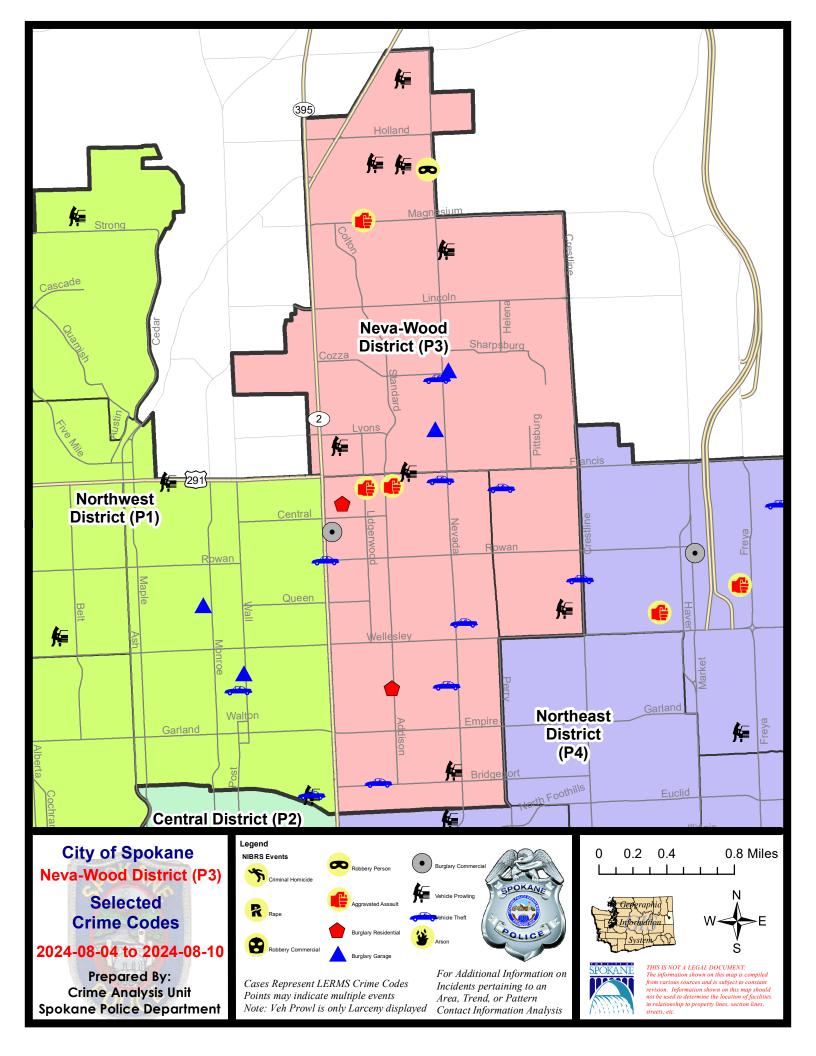

#### NE - Neva-Wood District (P3)

## **Preliminary IBR Counts**

|           |                                                                                                                  | 7 Day Comparison           |                            |                                     | 28 Day Comparison          |                                      |                                                      | YTD Comparison                     |                                 |                                                             |
|-----------|------------------------------------------------------------------------------------------------------------------|----------------------------|----------------------------|-------------------------------------|----------------------------|--------------------------------------|------------------------------------------------------|------------------------------------|---------------------------------|-------------------------------------------------------------|
| NIBRS Ca  | ntegories (Part 1 Selected)                                                                                      | Current                    | Prior                      | Percent                             | Current                    | Prior                                | Percent                                              | Current                            | Prior                           | Percent                                                     |
| Violent   | Criminal Homicide Rape Robbery - Commercial Robbery - Person Aggravated Assault - Non DV Aggravated Assault - DV | 0<br>0<br>0<br>1<br>1<br>3 | 0<br>1<br>0<br>0<br>1<br>2 | -100.00%<br>0.00%<br>50.00%         | 0<br>1<br>0<br>1<br>8<br>9 | 1<br>2<br>4<br>0<br>4<br>7           | -100.00%<br>-50.00%<br>-100.00%<br>100.00%<br>28.57% | 1<br>16<br>13<br>20<br>48<br>40    | 2<br>24<br>28<br>22<br>48<br>55 | -50.00%<br>-33.33%<br>-53.57%<br>-9.09%<br>0.00%<br>-27.27% |
| Property  | Violent Total:  Burglary - Residential                                                                           | 5                          | 1                          | 25.00%                              | 3                          | 18                                   | 5.56%<br>-25.00%                                     | 138<br>58                          | 179                             | -22.91%<br>-55.38%                                          |
|           | Burglary Garage Burglary Commercial Larceny Vehicle Theft Arson                                                  | 2<br>1<br>35<br>8<br>0     | 1<br>49<br>6               | 0.00%<br>0.00%<br>-28.57%<br>33.33% | 4<br>3<br>157<br>22<br>0   | 5<br>5<br>137<br>13                  | -20.00%<br>-40.00%<br>14.60%<br>69.23%<br>-100.00%   | 43<br>55<br>1133<br>145<br>4       | 79<br>98<br>1558<br>221<br>14   | -45.57%<br>-43.88%<br>-27.28%<br>-34.39%<br>-71.43%         |
|           | Property Total:                                                                                                  | 48                         | 59                         | -18.64%                             | 189                        | 165                                  | 14.55%                                               | 1438                               | 2100                            | -31.52%                                                     |
| Prelimina | ry Part 1 Crime Totals:                                                                                          | 53                         | 63                         | -15.87%                             | 208                        | 183                                  | 13.66%                                               | 1576                               | 2279                            | -30.85%                                                     |
|           | Current 7 Day Period:<br>Current 28 Day Period:<br>Current YTD Day Period:                                       | 7/                         | 14/2024 -                  | 8/10/2024<br>8/10/2024<br>8/10/2024 | Prior 28                   | oay Period<br>Day Perio<br>D Period: |                                                      | 7/28/2024 - 6/16/2024 - 1/1/2023 - | 7/13/2024                       |                                                             |

## NE - Neva-Wood District (P3)

| A/C        | Offense Statute                            | <u>Address</u>               | Reported Date | <u>Dist</u> |
|------------|--------------------------------------------|------------------------------|---------------|-------------|
| SPB        | 3NL                                        |                              |               |             |
| С          | ASSAULT 2D                                 | 6100 N LIDGERWOOD ST         | 8/9/2024      | P4          |
| С          | HARASSMENT FELONY WEAPON INVOLVED          | 6100 N WISCOMB ST            | 8/9/2024      | Р3          |
| С          | ORGANIZED RETAIL THEFT 2D                  | 5500 N DIVISION ST           | 8/10/2024     | P4          |
| Α          | RESIDENTIAL BURGLARY                       | 6000 N MAYFAIR ST            | 8/6/2024      | P4          |
| С          | RESIDENTIAL BURGLARY                       | 400 E RICH AVE               | 8/10/2024     | P4          |
| С          | RETAIL THEFT WITH SPECIAL CIRCUMSTANCES 3D | 5800 N DIVISION ST           | 8/4/2024      | Р3          |
| С          | RETAIL THEFT WITH SPECIAL CIRCUMSTANCES 3D | E CENTRAL AVE / N MAYFAIR ST | 8/9/2024      | P4          |
| С          | SHOPLIFTING BURGLARY                       | 5800 N DIVISION ST           | 8/7/2024      | P4          |
| С          | THEFT 3D ALL OTHER                         | 600 E BRIDGEPORT AVE         | 8/6/2024      | Р3          |
| С          | THEFT 3D ALL OTHER                         | 100 E LONGFELLOW AVE         | 8/9/2024      | P4          |
| С          | THEFT 3D ALL OTHER                         | 600 E PRINCETON AVE          | 8/4/2024      |             |
| С          | THEFT 3D FROM MOTOR VEHICLE                | 900 E COURTLAND AVE          | 8/9/2024      |             |
| С          | THEFT 3D SHOPLIFTING                       | 5500 N DIVISION ST           | 8/9/2024      | Р3          |
| С          | THEFT 3D SHOPLIFTING                       | 4700 N DIVISION ST           | 8/10/2024     | P4          |
| С          | THEFT 3D SHOPLIFTING                       | 4700 N DIVISION ST           | 8/4/2024      |             |
| С          | THEFT 3D SHOPLIFTING                       | 4700 N DIVISION ST           | 8/5/2024      |             |
| С          | THEFT 3D SHOPLIFTING                       | 4700 N DIVISION ST           | 8/8/2024      |             |
| С          | THEFT 3D SHOPLIFTING                       | 4700 N DIVISION ST           | 8/9/2024      |             |
| С          | THEFT OF MOTOR VEHICLE                     | N DIVISION ST / E ROWAN AVE  | 8/4/2024      | Р3          |
| С          | THEFT OF MOTOR VEHICLE                     | 1000 E WABASH AVE            | 8/5/2024      | P4          |
| С          | THEFT OF MOTOR VEHICLE                     | 900 E DECATUR AVE            | 8/8/2024      | Р3          |
| С          | THEFT OF MOTOR VEHICLE                     | 800 E RICH AVE               | 8/8/2024      | Р3          |
| С          | THEFT OF MOTOR VEHICLE                     | 300 E BRIDGEPORT AVE         | 8/8/2024      | P2          |
| <u>SPB</u> | 3 <u>3SH</u>                               |                              |               |             |
| С          | ASSAULT 2D                                 | 400 E MAGNESIUM RD           | 8/5/2024      | P4          |
| С          | ASSAULT 3D WEAPON OR NEGLIGENT INJURY      | 9200 N NEVADA ST             | 8/7/2024      | P4          |
| Α          | BURGLARY 2D FENCED AREA                    | 6500 N PERRY ST              | 8/5/2024      | P4          |
| С          | BURGLARY 2D GARAGE                         | 900 E LYONS AVE              | 8/7/2024      | P4          |
| С          | BURGLARY 2D GARAGE                         | 1000 E COZZA DR              | 8/9/2024      | Р3          |
| С          | ROBBERY 1D PERSON                          | 9200 N NEVADA ST             | 8/7/2024      | P4          |
| С          | THEFT 2D FROM MOTOR VEHICLE                | 600 E FRANCIS AVE            | 8/7/2024      | Р3          |
| С          | THEFT 2D SHOPLIFTING                       | 9200 N COLTON ST             | 8/7/2024      | P4          |
| С          | THEFT 3D ALL OTHER                         | 6700 N DIVISION ST           | 8/7/2024      | Р3          |
| С          | THEFT 3D FROM BUILDING                     | 9600 N NEWPORT HWY           | 8/5/2024      | P4          |
| С          | THEFT 3D FROM BUILDING                     | 8800 N COLTON ST             | 8/9/2024      | P4          |
| С          | THEFT 3D FROM BUILDING                     | 9500 N NEWPORT HWY           | 8/10/2024     | P4          |
| С          | THEFT 3D FROM MOTOR VEHICLE                | 9900 N NEWPORT HWY           | 8/5/2024      | Р3          |
| С          | THEFT 3D FROM MOTOR VEHICLE                | 9200 N NEVADA ST             | 8/5/2024      | Р3          |
|            |                                            |                              |               |             |

| A/C        | Offense Statute                        | Address             | Reported Date | Dist |
|------------|----------------------------------------|---------------------|---------------|------|
| С          | THEFT 3D FROM MOTOR VEHICLE            | 8400 N NEVADA ST    | 8/7/2024      | Р3   |
| С          | THEFT 3D FROM MOTOR VEHICLE            | 6600 N DIVISION ST  | 8/8/2024      | P3   |
| Α          | THEFT 3D FROM MOTOR VEHICLE            | 9200 N COLTON ST    | 8/9/2024      | P3   |
| С          | THEFT 3D FROM MOTOR VEHICLE            | 8400 N NEVADA ST    | 8/10/2024     | P3   |
| С          | THEFT 3D SHOPLIFTING                   | 9200 N COLTON ST    | 8/4/2024      | P3   |
| С          | THEFT 3D SHOPLIFTING                   | 9200 N COLTON ST    | 8/8/2024      | P6   |
| С          | THEFT 3D SHOPLIFTING                   | 9200 N COLTON ST    | 8/9/2024      | P4   |
| С          | THEFT 3D SHOPLIFTING                   | 9200 N COLTON ST    | 8/9/2024      | P4   |
| С          | THEFT 3D SHOPLIFTING                   | 6600 N DIVISION ST  | 8/4/2024      |      |
| С          | THEFT 3D VEHICLE PARTS AND ACCESSORIES | 9900 N NEWPORT HWY  | 8/5/2024      | P3   |
| С          | THEFT 3D VEHICLE PARTS AND ACCESSORIES | 7800 N MORTON ST    | 8/9/2024      | P3   |
| С          | THEFT OF MOTOR VEHICLE                 | 7200 N NEVADA ST    | 8/7/2024      | P4   |
| <u>SPB</u> | <u>3WH</u>                             |                     |               |      |
| С          | MAIL THEFT                             | 1500 E CROWN AVE    | 8/9/2024      | P4   |
| С          | THEFT 3D FROM MOTOR VEHICLE            | 4900 N NAPA ST      | 8/5/2024      | P4   |
| С          | THEFT OF MOTOR VEHICLE                 | 1500 E DALKE AVE    | 8/5/2024      | P4   |
| С          | THEFT OF MOTOR VEHICLE                 | 5200 N CRESTLINE ST | 8/5/2024      | P4   |