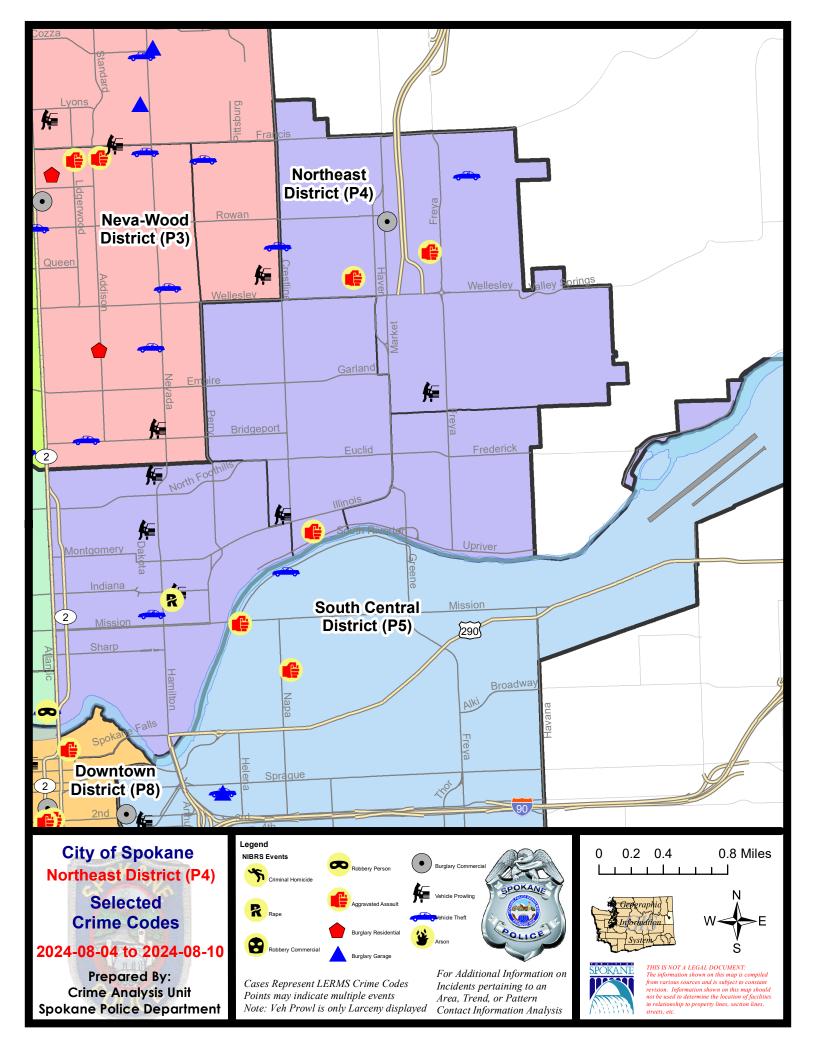

### **NE - Northeast District (P4)**

## **Preliminary IBR Counts**

|           |                                                                                                                  | 7 Da                        | ny Compari                  | ison                                     | 28 D                         | ay Compar                             | rison                                         | ΥT                                       | D Comparis                         | on                                                           |
|-----------|------------------------------------------------------------------------------------------------------------------|-----------------------------|-----------------------------|------------------------------------------|------------------------------|---------------------------------------|-----------------------------------------------|------------------------------------------|------------------------------------|--------------------------------------------------------------|
| NIBRS Ca  | ntegories (Part 1 Selected)                                                                                      | Current                     | Prior                       | Percent                                  | Current                      | Prior                                 | Percent                                       | Current                                  | Prior                              | Percent                                                      |
| Violent   | Criminal Homicide Rape Robbery - Commercial Robbery - Person Aggravated Assault - Non DV Aggravated Assault - DV | 0<br>1<br>0<br>0<br>3<br>1  | 0<br>1<br>0<br>2<br>4<br>2  | 0.00%<br>-100.00%<br>-25.00%<br>-50.00%  | 1<br>4<br>0<br>5<br>13<br>8  | 0<br>3<br>3<br>0<br>5                 | 33.33%<br>-100.00%<br>160.00%<br>-20.00%      | 3<br>15<br>14<br>20<br>59<br>43          | 2<br>18<br>12<br>29<br>74<br>33    | 50.00%<br>-16.67%<br>16.67%<br>-31.03%<br>-20.27%<br>30.30%  |
|           | Violent Total:                                                                                                   | 5                           | 9                           | -44.44%                                  | 31                           | 21                                    | 47.62%                                        | 154                                      | 168                                | -8.33%                                                       |
| Property  | Burglary - Residential Burglary Garage Burglary Commercial Larceny Vehicle Theft Arson                           | 0<br>0<br>1<br>21<br>2<br>0 | 2<br>2<br>0<br>24<br>2<br>0 | -100.00%<br>-100.00%<br>-12.50%<br>0.00% | 6<br>2<br>5<br>89<br>11<br>0 | 6<br>4<br>3<br>81<br>9                | 0.00%<br>-50.00%<br>66.67%<br>9.88%<br>22.22% | 53<br>27<br>51<br>697<br>132             | 110<br>37<br>40<br>704<br>190<br>4 | -51.82%<br>-27.03%<br>27.50%<br>-0.99%<br>-30.53%<br>175.00% |
|           | Property Total:                                                                                                  | 24                          | 30                          | -20.00%                                  | 113                          | 103                                   | 9.71%                                         | 971                                      | 1085                               | -10.51%                                                      |
| Prelimina | ry Part 1 Crime Totals:                                                                                          | 29                          | 39                          | -25.64%                                  | 144                          | 124                                   | 16.13%                                        | 1125                                     | 1253                               | -10.22%                                                      |
|           | Current 7 Day Period:<br>Current 28 Day Period:<br>Current YTD Day Period:                                       | 7/                          | 14/2024 -                   | 8/10/2024<br>8/10/2024<br>8/10/2024      | Prior 28                     | Day Period<br>Day Period<br>D Period: |                                               | 7/28/2024 -<br>6/16/2024 -<br>1/1/2023 - | 7/13/2024                          |                                                              |

## NE - Northeast District (P4)

| A/C        | Offense Statute                        | <u>Address</u>                  | Reported Date | <u>Dist</u> |
|------------|----------------------------------------|---------------------------------|---------------|-------------|
|            |                                        |                                 |               |             |
| С          | ASSAULT 3D WEAPON OR NEGLIGENT INJURY  | E WELLESLEY AVE                 | 8/9/2024      | P4          |
| <u>SPB</u> | 4 <u>4BE</u>                           |                                 |               |             |
| С          | ASSAULT 4D WEAPON                      | 2200 E NORTH CRESCENT AVE       | 8/7/2024      | P4          |
| С          | THEFT 2D ALL OTHER                     | 1800 E RICH AVE                 | 8/8/2024      |             |
| С          | THEFT 2D FROM MOTOR VEHICLE            | 2000 E MARIETTA AVE             | 8/10/2024     | P4          |
| С          | THEFT 3D ALL OTHER                     | 2400 E ROCKWELL AVE             | 8/4/2024      | P4          |
| С          | THEFT 3D FROM BUILDING                 | 1700 E LIBERTY AVE              | 8/10/2024     | P4          |
| <u>SPB</u> | <u>44HI</u>                            |                                 |               |             |
| С          | ASSAULT 2D                             | 4800 N NELSON ST                | 8/6/2024      | P4          |
| С          | ASSAULT 3D WEAPON OR NEGLIGENT INJURY  | E QUEEN AVE / N FERRALL ST      | 8/6/2024      | P4          |
| С          | BURGLARY 2D COMMERCIAL                 | 5400 N MARKET ST                | 8/5/2024      | P4          |
| Α          | BURGLARY 2D FENCED AREA                | 3700 E EVERETT AVE              | 8/7/2024      | P4          |
| С          | THEFT 1D ALL OTHER                     | 3200 E GARNET AVE               | 8/7/2024      | P4          |
| С          | THEFT 2D FROM MOTOR VEHICLE            | 3600 N FERRALL ST               | 8/7/2024      | P4          |
| Α          | THEFT 3D ALL OTHER                     | 5000 N NELSON ST                | 8/9/2024      | P4          |
| С          | THEFT 3D ALL OTHER                     | 3900 N FREYA ST                 | 8/6/2024      |             |
| Α          | THEFT 3D FROM BUILDING                 | 5400 N MARKET ST                | 8/5/2024      | P4          |
| С          | THEFT 3D VEHICLE PARTS AND ACCESSORIES | 6200 N MARKET ST                | 8/5/2024      | P4          |
| С          | THEFT OF MOTOR VEHICLE                 | 3800 E CENTRAL AVE              | 8/7/2024      | P4          |
| <u>SPB</u> | <u>44LO</u>                            |                                 |               |             |
| С          | RAPE 2D                                |                                 | 8/4/2024      | P7          |
| С          | THEFT 2D ALL OTHER                     | 900 E MISSION AVE               | 8/8/2024      | P4          |
| С          | THEFT 2D FROM BUILDING                 | 1400 E MISSION AVE              | 8/7/2024      | P4          |
| С          | THEFT 2D FROM MOTOR VEHICLE            | 900 E INDIANA AVE               | 8/5/2024      | P4          |
| С          | THEFT 3D ALL OTHER                     | N STANDARD ST / E CLEVELAND AVE | 8/8/2024      | P4          |
| С          | THEFT 3D ALL OTHER                     | 1500 E ILLINOIS AVE             | 8/9/2024      | P4          |
| С          | THEFT 3D FROM BUILDING                 | 800 E BALDWIN AVE               | 8/8/2024      | P4          |
| С          | THEFT 3D FROM BUILDING                 | 900 E BOONE AVE                 | 8/10/2024     | P4          |
| С          | THEFT 3D FROM MOTOR VEHICLE            | E JACKSON AVE / N CINCINNATI ST | 8/6/2024      | P4          |
| С          | THEFT 3D FROM MOTOR VEHICLE            | 2900 N HAMILTON ST              | 8/9/2024      | P6          |
| С          | THEFT 3D SHOPLIFTING                   | 2000 N HAMILTON ST              | 8/5/2024      | P4          |
| С          | THEFT OF MOTOR VEHICLE                 | N CINCINNATI ST / E AUGUSTA AVE | 8/5/2024      | P4          |
|            |                                        |                                 |               |             |