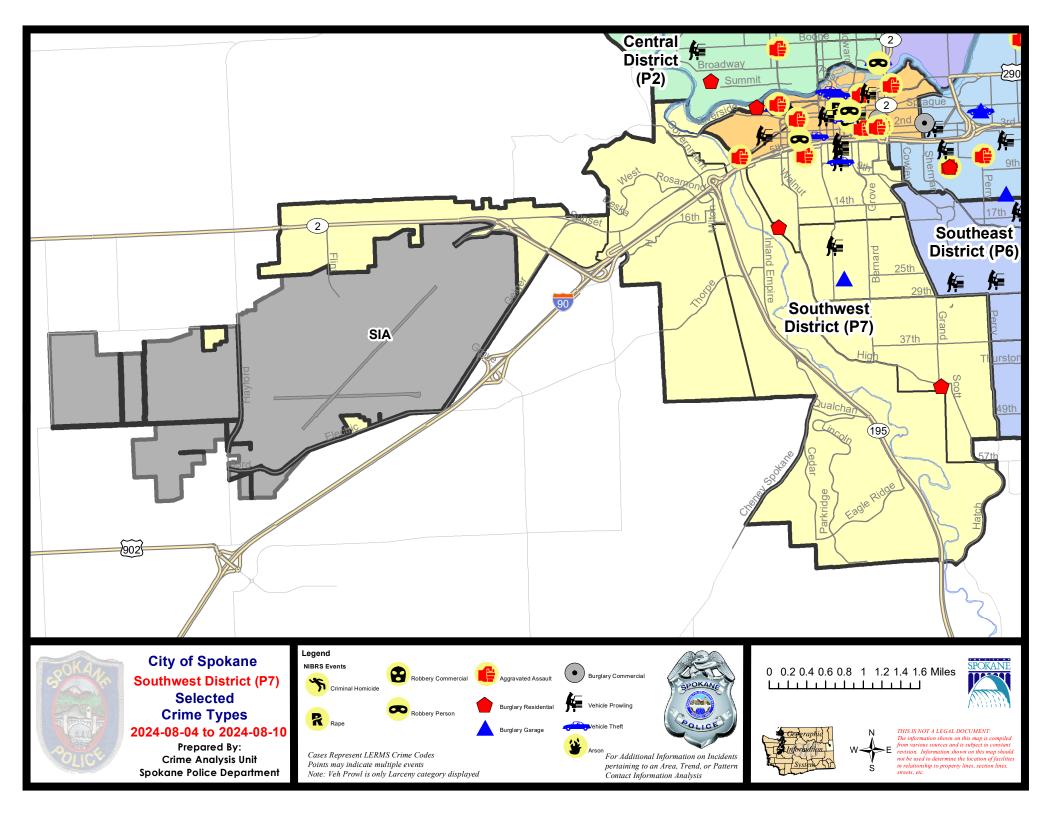

## SOUTH PRECINCT (P5, P6, P7) CHARLIE SECTOR

## **Preliminary IBR Counts**

|           |                                                                                                                  | 7 Da                        | ay Compari                  | son                                            | 28 D                            | ay Compai                            | rison                                                      | YT                                   | D Comparis                            | on                                                           |
|-----------|------------------------------------------------------------------------------------------------------------------|-----------------------------|-----------------------------|------------------------------------------------|---------------------------------|--------------------------------------|------------------------------------------------------------|--------------------------------------|---------------------------------------|--------------------------------------------------------------|
| NIBRS Ca  | tegories (Part 1 Selected)                                                                                       | Current                     | Prior                       | Percent                                        | Current                         | Prior                                | Percent                                                    | Current                              | Prior                                 | Percent                                                      |
| Violent   | Criminal Homicide Rape Robbery - Commercial Robbery - Person Aggravated Assault - Non DV Aggravated Assault - DV | 0<br>0<br>0<br>0<br>3<br>3  | 0<br>0<br>0<br>0<br>5<br>1  | -40.00%<br>200.00%                             | 0<br>2<br>1<br>2<br>14<br>12    | 0<br>4<br>0<br>2<br>5<br>7           | -50.00%<br>0.00%<br>180.00%<br>71.43%                      | 3<br>36<br>14<br>24<br>75<br>69      | 5<br>44<br>9<br>28<br>86<br>56        | -40.00%<br>-18.18%<br>55.56%<br>-14.29%<br>-12.79%<br>23.21% |
|           | Violent Total:                                                                                                   | 6                           | 6                           | 0.00%                                          | 31                              | 18                                   | 72.22%                                                     | 221                                  | 228                                   | -3.07%                                                       |
| Property  | Burglary - Residential Burglary Garage Burglary Commercial Larceny Vehicle Theft Arson  Property Total:          | 5<br>3<br>1<br>38<br>5<br>1 | 4<br>3<br>1<br>49<br>1<br>0 | 25.00%<br>0.00%<br>0.00%<br>-22.45%<br>400.00% | 19<br>13<br>6<br>158<br>19<br>5 | 8<br>9<br>13<br>145<br>15<br>6       | 137.50%<br>44.44%<br>-53.85%<br>8.97%<br>26.67%<br>-16.67% | 111<br>79<br>63<br>1105<br>171<br>24 | 112<br>101<br>91<br>1419<br>292<br>10 | -0.89% -21.78% -30.77% -22.13% -41.44% 140.00%               |
| Prelimina | ry Part 1 Crime Totals:                                                                                          | 59                          | 64                          | -7.81%                                         | 251                             | 214                                  | 17.29%                                                     | 1774                                 | 2253                                  | -21.26%                                                      |
|           | Current 7 Day Period:<br>Current 28 Day Period:<br>Current YTD Day Period:                                       | 7/                          | /14/2024 -                  | 8/10/2024<br>8/10/2024<br>8/10/2024            | Prior 28                        | oay Period<br>Day Perio<br>D Period: |                                                            | 7/28/2024 - 6/16/2024 - 1/1/2023 -   |                                       |                                                              |