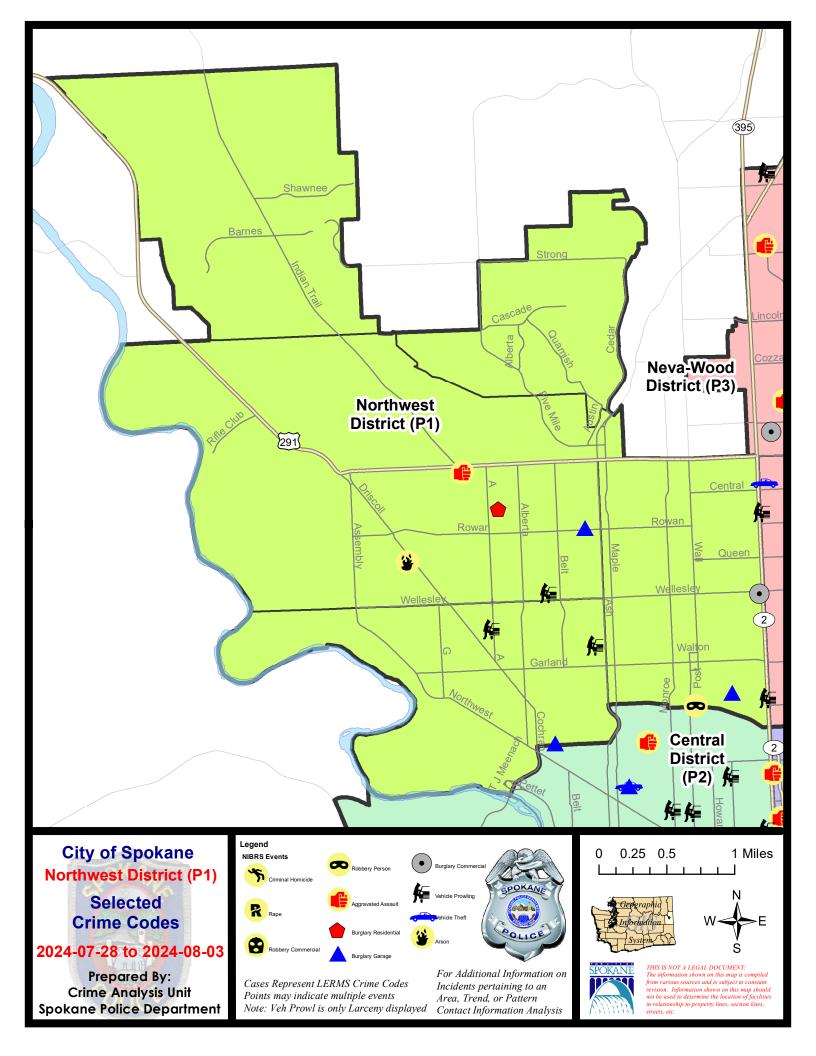

# NW - Northwest District (P1)

| A/C        | Offense Statute                        | <u>Address</u>         | Reported Date | <u>Dist</u> |
|------------|----------------------------------------|------------------------|---------------|-------------|
| SPA        | 1AD                                    |                        |               |             |
| С          | BURGLARY 1D GARAGE                     | 2200 W FAIRVIEW AVE    | 8/1/2024      | P1          |
| С          | MAIL THEFT                             | 2500 W ROCKWELL AVE    | 7/30/2024     | P1          |
| С          | THEFT 2D ALL OTHER                     | 4000 N ELM ST          | 7/30/2024     | P1          |
| С          | THEFT 2D FROM MOTOR VEHICLE            | 2900 W HEROY AVE       | 8/3/2024      | P1          |
| С          | THEFT 3D ALL OTHER                     | 2500 W PROVIDENCE AVE  | 7/29/2024     | P1          |
| С          | THEFT 3D ALL OTHER                     | 2300 W GLASS AVE       | 7/31/2024     | P1          |
| С          | THEFT 3D FROM BUILDING                 | 2300 W WELLESLEY AVE   | 8/3/2024      | P1          |
| С          | THEFT 3D FROM MOTOR VEHICLE            | 4100 N OAK ST          | 7/29/2024     |             |
| С          | THEFT 3D SHOPLIFTING                   | 2200 W WELLESLEY AVE   | 8/1/2024      | P1          |
| SPA        | 1BS                                    |                        |               |             |
| С          | THEFT 3D ALL OTHER                     | 1700 W FRANCIS AVE     | 7/30/2024     | P1          |
| С          | THEFT 3D ALL OTHER                     | 6700 N ASSEMBLY ST     | 7/31/2024     |             |
| SPA        | . <u>11T</u>                           |                        |               |             |
| С          | THEFT 2D FROM BUILDING                 | 9900 N ARROWHEAD DR    | 7/29/2024     | P1          |
| С          | THEFT 3D ALL OTHER                     | 5600 W JAMESTOWN LN    | 7/31/2024     | P1          |
| С          | THEFT 3D SHOPLIFTING                   | 9000 N INDIAN TRAIL RD | 8/1/2024      | P1          |
| <u>SPA</u> | <u>1NH</u>                             |                        |               |             |
| С          | BURGLARY 2D COMMERCIAL                 | 4600 N DIVISION ST     | 8/2/2024      | P1          |
| С          | BURGLARY 2D GARAGE                     | 300 W GLASS AVE        | 8/3/2024      | P1          |
| С          | ROBBERY 1D CARJACKING                  | 700 W CORA AVE         | 7/31/2024     | P1          |
| С          | THEFT 2D SHOPLIFTING                   | 1000 W GARLAND AVE     | 7/28/2024     | P1          |
| С          | THEFT 3D ALL OTHER                     | 5500 N ADAMS ST        | 8/1/2024      | P1          |
| С          | THEFT 3D ALL OTHER                     | 3800 N WALNUT ST       | 7/31/2024     |             |
| С          | THEFT 3D FROM BUILDING                 | 800 W GARLAND AVE      | 7/31/2024     | P1          |
| SPA        | 1 <u>NW</u>                            |                        |               |             |
| С          | ARSON 2D                               | 3700 W CROWN PL        | 7/28/2024     | P1          |
| С          | ASSAULT 2D                             | 3100 W DECATUR AVE     | 7/30/2024     | P1          |
| С          | BURGLARY 1D FROM RESIDENCE             | 5700 N LOMA DR         | 7/29/2024     | P1          |
| С          | BURGLARY 2D GARAGE                     | 5500 N ELM ST          | 7/30/2024     | P1          |
| С          | THEFT 3D FROM BUILDING                 | 3900 W ROWAN AVE       | 8/1/2024      | P1          |
| С          | THEFT 3D FROM MOTOR VEHICLE            | 2300 W BROAD AVE       | 8/3/2024      | P1          |
| С          | THEFT 3D VEHICLE PARTS AND ACCESSORIES | 4400 W WINSTON CT      | 7/30/2024     | P1          |
| С          | THEFT 3D VEHICLE PARTS AND ACCESSORIES | 4400 W WINSTON CT      | 7/30/2024     | P1          |