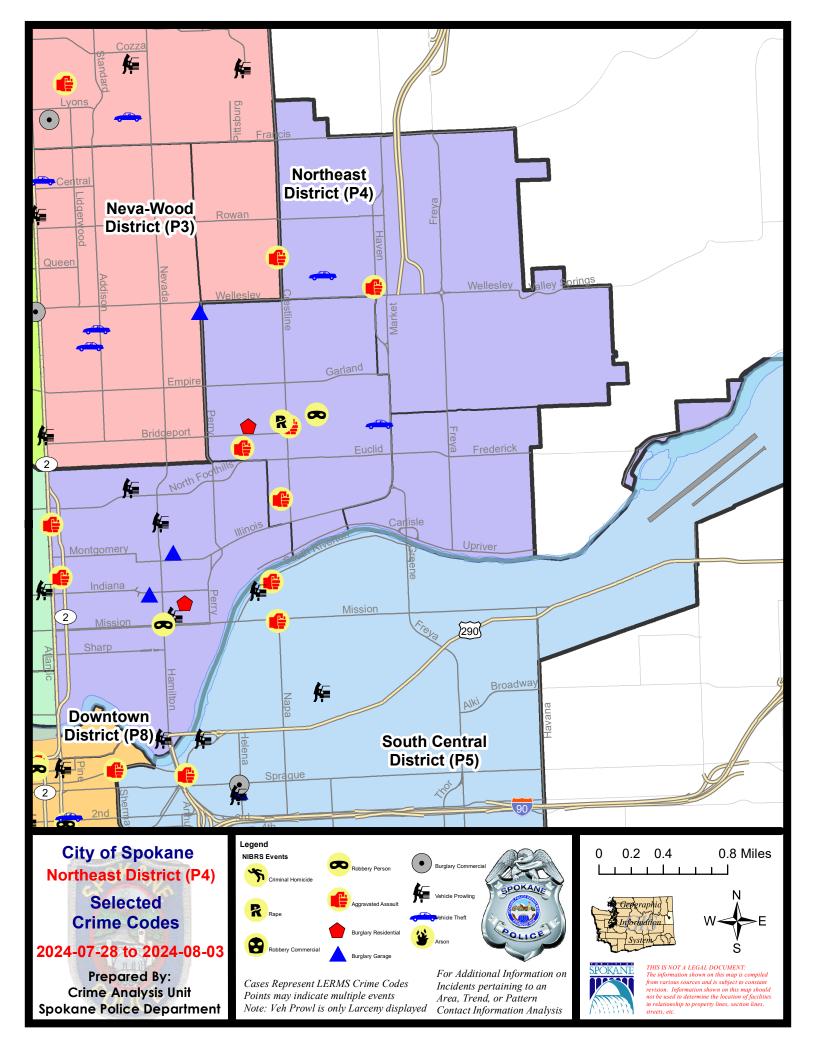

### **NE - Northeast District (P4)**

# NE - Northeast District (P4)

| A/C | Offense Statute                            | <u>Address</u>                | Reported Date | <u>Dist</u> |
|-----|--------------------------------------------|-------------------------------|---------------|-------------|
| SPB | 44BE                                       |                               |               |             |
| С   | ASSAULT 2D                                 | 1700 E LIBERTY AVE            | 8/1/2024      | P4          |
| С   | ASSAULT 2D                                 | 2700 N MARTIN ST              | 8/2/2024      | P4          |
| С   | ASSAULT 2D SEXUAL MOTIVATION               | 3400 N CRESTLINE ST           | 7/28/2024     | P4          |
| С   | BURGLARY 1D FROM RESIDENCE                 | 1700 E COURTLAND AVE          | 8/3/2024      | P1          |
| С   | RAPE 2D                                    |                               | 7/30/2024     | P4          |
| С   | ROBBERY 2D PERSON                          | 3500 N STONE ST               | 8/1/2024      | P4          |
| С   | THEFT 3D FROM BUILDING                     | 2200 E RICH AVE               | 7/28/2024     | P4          |
| С   | THEFT 3D SHOPLIFTING                       | 3900 N MARKET ST              | 8/3/2024      |             |
| С   | THEFT 3D SHOPLIFTING                       | 3900 N MARKET ST              | 8/3/2024      |             |
| С   | THEFT OF MOTOR VEHICLE                     | E COURTLAND AVE / N HAVEN ST  | 7/30/2024     | P4          |
| SPB | 34HI                                       |                               |               |             |
| С   | ASSAULT 3D WEAPON OR NEGLIGENT INJURY      | 2900 E BROAD AVE              | 8/3/2024      | P4          |
| С   | MAIL THEFT                                 | 2700 E EVERETT AVE            | 8/2/2024      | P4          |
| С   | THEFT 3D ALL OTHER                         | 5000 N LACEY ST               | 8/3/2024      | P4          |
| С   | THEFT OF MOTOR VEHICLE                     | 4900 N COOK ST                | 7/29/2024     | P4          |
| SPE | <u>44LO</u>                                |                               |               |             |
| С   | BURGLARY 2D GARAGE                         | 700 E INDIANA AVE             | 8/2/2024      | P4          |
| С   | BURGLARY 2D GARAGE                         | 900 E MONTGOMERY AVE          | 8/3/2024      | P4          |
| С   | HARASSMENT FELONY WEAPON INVOLVED          | 2000 N RUBY ST                | 7/30/2024     | P4          |
| С   | HARASSMENT WEAPON INVOLVED                 | 2500 N DIVISION ST            | 7/30/2024     | P4          |
| С   | MAIL THEFT                                 | 700 E SINTO AVE               | 7/29/2024     | P4          |
| С   | MAIL THEFT                                 | 500 E NORA AVE                | 7/31/2024     | P4          |
| С   | RESIDENTIAL BURGLARY                       | 1000 E NORA AVE               | 7/30/2024     | P4          |
| С   | RETAIL THEFT WITH SPECIAL CIRCUMSTANCES 2D | 900 E MISSION AVE             | 7/30/2024     | P4          |
| С   | ROBBERY 1D PERSON                          | N HAMILTON ST / E MISSION AVE | 8/3/2024      | P4          |
| С   | THEFT 2D ALL OTHER                         | 2000 N CINCINNATI ST          | 7/30/2024     | P4          |
| С   | THEFT 2D ALL OTHER                         | 700 E CATALDO AVE             | 8/1/2024      | P4          |
| С   | THEFT 2D FROM BUILDING                     | 900 E MISSION AVE             | 8/1/2024      | P4          |
| С   | THEFT 2D FROM BUILDING                     | 900 E INDIANA AVE             | 8/1/2024      | P4          |
| С   | THEFT 2D FROM MOTOR VEHICLE                | 900 E MISSION AVE             | 7/28/2024     | P4          |
| С   | THEFT 2D FROM MOTOR VEHICLE                | 2800 N DAKOTA ST              | 8/1/2024      | P4          |
| С   | THEFT 3D ALL OTHER                         | 700 E ERMINA AVE              | 7/30/2024     | P4          |
| С   | THEFT 3D ALL OTHER                         | 900 E NORTH FOOTHILLS DR      | 7/30/2024     | P4          |
| С   | THEFT 3D ALL OTHER                         | 1300 E BALDWIN AVE            | 7/31/2024     | P4          |
| С   | THEFT 3D FROM BUILDING                     | 700 E MISSION AVE             | 8/1/2024      | P4          |
| Α   | THEFT 3D FROM MOTOR VEHICLE                | 800 E SPOKANE FALLS BLVD      | 8/1/2024      | P4          |
| С   | THEFT 3D SHOPLIFTING                       | 200 E NORTH FOOTHILLS DR      | 7/29/2024     | P3          |

| A/C | Offense Statute                        | Address            | Reported Date | <u>Dist</u> |
|-----|----------------------------------------|--------------------|---------------|-------------|
| С   | THEFT 3D SHOPLIFTING                   | 900 E MISSION AVE  | 7/31/2024     | P4          |
| С   | THEFT 3D SHOPLIFTING                   | 2400 N DIVISION ST | 8/1/2024      | P4          |
| С   | THEFT 3D VEHICLE PARTS AND ACCESSORIES | 200 E INDIANA AVE  | 7/28/2024     | P4          |
| С   | THEFT OF A FIREARM FROM MOTOR VEHICLE  | 2500 N HAMILTON ST | 7/31/2024     | P4          |