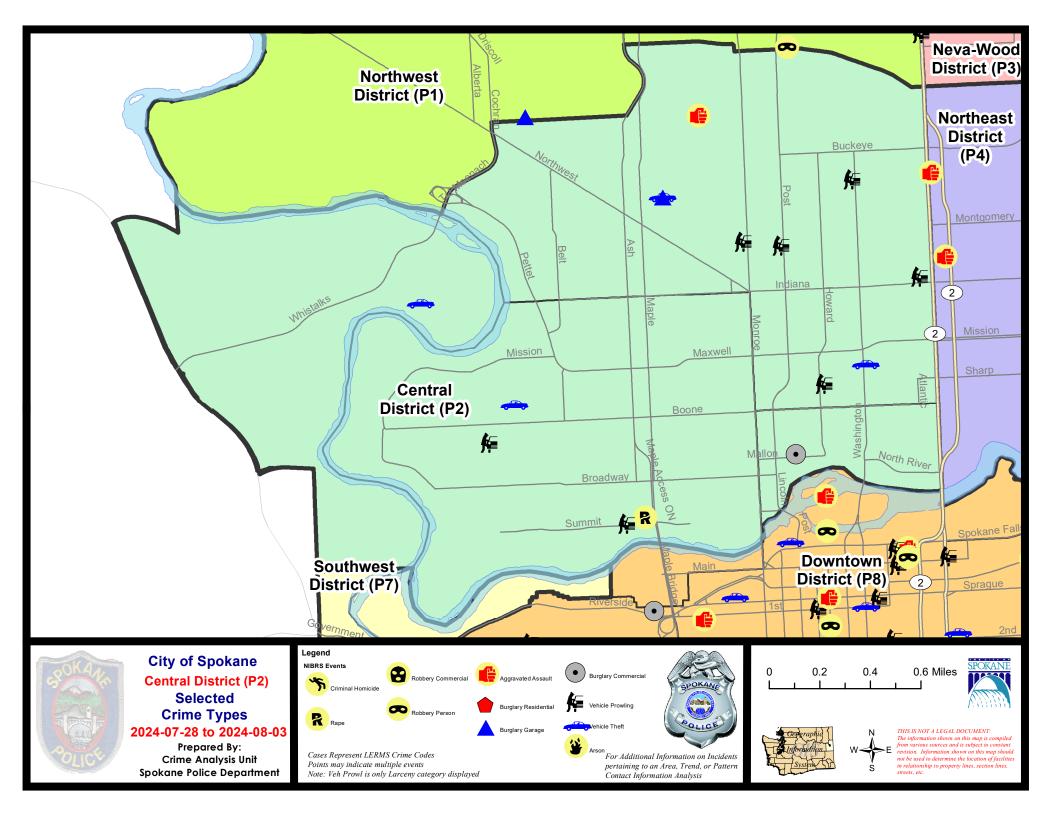

### **NW - North Central District (P2)**

# NW - Central District (P2)

| A/C        | Offense Statute                            | <u>Address</u>        | Reported Date | <u>Dist</u> |
|------------|--------------------------------------------|-----------------------|---------------|-------------|
| SPA        | . <u>2EG</u>                               |                       |               |             |
| Α          | BURGLARY 2D GARAGE                         | 1400 W JACKSON AVE    | 7/31/2024     | P2          |
| С          | HARASSMENT FELONY WEAPON INVOLVED          | 1200 W FAIRVIEW AVE   | 8/2/2024      | P1          |
| С          | TAKING MOTOR VEHICLE WITHOUT PERMISSION 2D | 1400 W JACKSON AVE    | 7/29/2024     | P1          |
| С          | THEFT 2D FROM BUILDING                     | 2100 W NORTHWEST BLVD | 8/3/2024      | P1          |
| С          | THEFT 2D FROM MOTOR VEHICLE                | 800 W MANSFIELD AVE   | 7/28/2024     | P2          |
| С          | THEFT 3D ALL OTHER                         | 700 W WAVERLY PL      | 7/28/2024     | P1          |
| Α          | THEFT 3D ALL OTHER                         | 400 W KNOX AVE        | 7/30/2024     | P1          |
| С          | THEFT 3D ALL OTHER                         | 3200 N HOWARD ST      | 7/31/2024     | P2          |
| С          | THEFT 3D FROM BUILDING                     | 2200 N DIVISION ST    | 7/31/2024     | P2          |
| С          | THEFT 3D FROM MOTOR VEHICLE                | 2500 N WASHINGTON ST  | 7/29/2024     | P1          |
| С          | THEFT 3D FROM MOTOR VEHICLE                | 0 W INDIANA AVE       | 7/30/2024     | P2          |
| С          | THEFT 3D FROM MOTOR VEHICLE                | 1300 N HOWARD ST      | 7/31/2024     | P2          |
| Α          | THEFT 3D FROM MOTOR VEHICLE                | 1000 W MANSFIELD AVE  | 8/3/2024      | P1          |
| С          | THEFT 3D SHOPLIFTING                       | 2100 W NORTHWEST BLVD | 7/30/2024     | P2          |
| С          | THEFT 3D SHOPLIFTING                       | 1600 W NORTHWEST BLVD | 7/30/2024     |             |
| С          | THEFT 3D SHOPLIFTING                       | 1600 W NORTHWEST BLVD | 8/1/2024      |             |
| С          | THEFT 3D VEHICLE PARTS AND ACCESSORIES     | 900 W NORA AVE        | 7/29/2024     | P2          |
| С          | THEFT 3D VEHICLE PARTS AND ACCESSORIES     | 1300 N HOWARD ST      | 7/31/2024     | P2          |
| С          | THEFT OF MOTOR VEHICLE                     | 1400 N WASHINGTON ST  | 7/31/2024     | P1          |
| <u>SPA</u> | <u>.2RS</u>                                |                       |               |             |
| С          | BURGLARY 2D COMMERCIAL                     | 700 W MALLON AVE      | 7/28/2024     | P2          |
| SPA        | . <u>2WC</u>                               |                       |               |             |
| С          | MAIL THEFT                                 | 1800 W BOONE AVE      | 8/2/2024      | P2          |
| С          | RAPE 2D                                    |                       | 8/1/2024      | P1          |
| С          | THEFT 2D ALL OTHER                         | 2000 W BOONE AVE      | 7/29/2024     | P2          |
| С          | THEFT 2D ALL OTHER                         | 1200 W COLLEGE AVE    | 8/2/2024      |             |
| С          | THEFT 2D FROM MOTOR VEHICLE                | 1800 W SUMMIT PKWY    | 7/29/2024     | P2          |
| С          | THEFT 2D FROM MOTOR VEHICLE                | 2500 W GARDNER AVE    | 7/31/2024     | P2          |
| С          | THEFT 3D ALL OTHER                         | 1700 W BROADWAY AVE   | 8/1/2024      | P2          |
| С          | THEFT 3D ALL OTHER                         | 1200 W COLLEGE AVE    | 8/1/2024      |             |
| С          | THEFT 3D FROM BUILDING                     | 1600 N WALNUT ST      | 7/30/2024     | P2          |
| С          | THEFT 3D SHOPLIFTING                       | 1000 W SUMMIT PKWY    | 7/29/2024     | P1          |
| С          | THEFT 3D SHOPLIFTING                       | 1000 W SUMMIT PKWY    | 7/29/2024     | P1          |
| С          | THEFT 3D SHOPLIFTING                       | 1000 W SUMMIT PKWY    | 7/29/2024     | P1          |
| С          | THEFT OF MOTOR VEHICLE                     | 2300 W SHARP AVE      | 8/3/2024      | P1          |
| SPA        | 2WH                                        |                       |               |             |
| С          | TAKING MOTOR VEHICLE WITHOUT PERMISSION 2D | 1900 N HOLY NAMES CT  | 8/1/2024      | P1          |

A/C Offense Statute Address Reported Date Dist

THEFT 2D FROM BUILDING 1900 N HOLY NAMES CT 7/30/2024 P2