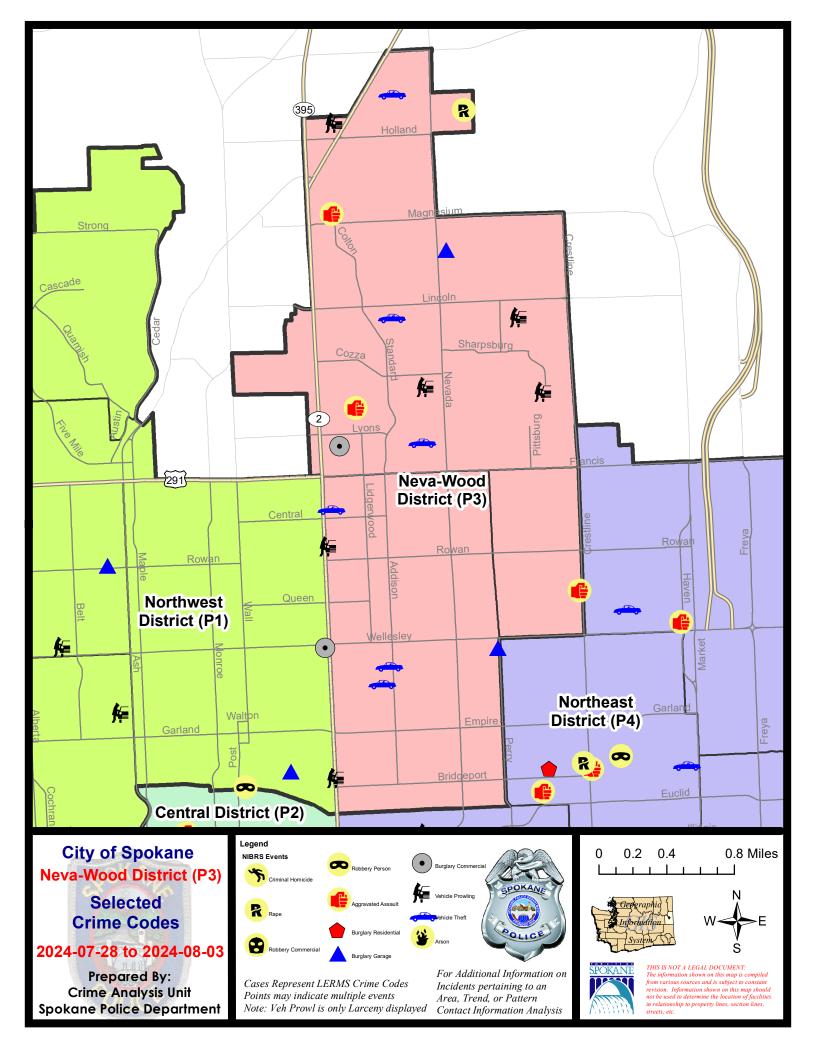

#### NE - Neva-Wood District (P3)

# NE - Neva-Wood District (P3)

| A/C        | Offense Statute                            | <u>Address</u>                  | Reported Date | <u>Dist</u> |
|------------|--------------------------------------------|---------------------------------|---------------|-------------|
|            | TUEST OF STOM BUILDING                     | C N DT TOTON OT                 | 0/2/2024      | 22          |
| C          | THEFT 2D FROM BUILDING                     | S N DIVISION ST                 | 8/3/2024      | P3          |
| <u>SPB</u> | 3NL                                        |                                 |               |             |
| С          | BURGLARY 2D GARAGE                         | 1300 E HOFFMAN AVE              | 7/29/2024     | P3          |
| С          | RETAIL THEFT WITH SPECIAL CIRCUMSTANCES 3D | 5800 N DIVISION ST              | 7/28/2024     | P4          |
| С          | THEFT 2D FROM BUILDING                     | 4700 N DIVISION ST              | 8/2/2024      | P4          |
| С          | THEFT 3D ALL OTHER                         | 1300 E HOFFMAN AVE              | 7/29/2024     | P3          |
| С          | THEFT 3D ALL OTHER                         | 600 E HEROY AVE                 | 7/31/2024     | P3          |
| С          | THEFT 3D ALL OTHER                         | 4700 N DIVISION ST              | 8/2/2024      | P3          |
| С          | THEFT 3D ALL OTHER                         | 0 E GORDON AVE                  | 8/3/2024      | P3          |
| Α          | THEFT 3D FROM MOTOR VEHICLE                | 5600 N DIVISION ST              | 7/28/2024     | P3          |
| С          | THEFT 3D FROM MOTOR VEHICLE                | E COURTLAND AVE / N DIVISION ST | 8/1/2024      | P1          |
| С          | THEFT 3D SHOPLIFTING                       | 4700 N DIVISION ST              | 7/30/2024     | P3          |
| С          | THEFT 3D SHOPLIFTING                       | 4700 N DIVISION ST              | 7/29/2024     |             |
| С          | THEFT 3D SHOPLIFTING                       | 4700 N DIVISION ST              | 7/30/2024     |             |
| С          | THEFT 3D SHOPLIFTING                       | 4700 N DIVISION ST              | 8/1/2024      |             |
| С          | THEFT 3D SHOPLIFTING                       | 4700 N DIVISION ST              | 8/2/2024      |             |
| С          | THEFT OF MOTOR VEHICLE                     | 5900 N RUBY ST                  | 7/30/2024     | P3          |
| С          | THEFT OF MOTOR VEHICLE                     | 400 E HEROY AVE                 | 7/31/2024     | P1          |
| Α          | THEFT OF MOTOR VEHICLE                     | 300 E RICH AVE                  | 7/31/2024     | P4          |
| <u>SPB</u> | 3 <u>3SH</u>                               |                                 |               |             |
| С          | ASSAULT 2D                                 | 8700 N COLTON ST                | 7/31/2024     | P4          |
| С          | ASSAULT 2D                                 | 100 E WEDGEWOOD AVE             | 8/3/2024      | P3          |
| С          | BURGLARY 2D COMMERCIAL                     | 6600 N DIVISION ST              | 7/31/2024     | P4          |
| С          | BURGLARY 2D GARAGE                         | 8400 N NEVADA ST                | 7/29/2024     | P3          |
| С          | RAPE 3D                                    |                                 | 8/2/2024      | P4          |
| С          | RESIDENTIAL BURGLARY                       | 8700 N COLTON ST                | 7/31/2024     | P4          |
| С          | THEFT 2D FROM MOTOR VEHICLE                | 9600 N NEWPORT HWY              | 7/29/2024     | Р3          |
| Α          | THEFT 2D SHOPLIFTING                       | 6500 N NEVADA ST                | 8/2/2024      | P4          |
| С          | THEFT 2D SHOPLIFTING                       | 10100 N NEWPORT HWY             | 7/29/2024     |             |
| С          | THEFT 2D SHOPLIFTING                       | 9600 N NEWPORT HWY              | 8/2/2024      |             |
| С          | THEFT 3D ALL OTHER                         | 7700 N CRESTLINE ST             | 7/29/2024     | Р3          |
| С          | THEFT 3D ALL OTHER                         | 6500 N DIVISION ST              | 8/3/2024      |             |
| С          | THEFT 3D FROM BUILDING                     | 8800 N HILL N DALE ST           | 7/29/2024     | Р3          |
| С          | THEFT 3D FROM BUILDING                     | 900 E CALKINS DR                | 8/1/2024      | P4          |
| С          | THEFT 3D FROM BUILDING                     | 500 E HOLLAND AVE               | 8/1/2024      | P3          |
| Α          | THEFT 3D FROM MOTOR VEHICLE                | 1800 E WEILE AVE                | 7/28/2024     | P3          |
| С          | THEFT 3D FROM MOTOR VEHICLE                | 9600 N NEWPORT HWY              | 7/29/2024     | P4          |
|            |                                            |                                 |               |             |

| A/C        | Offense Statute                        | Address              | Reported Date | Dist |
|------------|----------------------------------------|----------------------|---------------|------|
| С          | THEFT 3D FROM MOTOR VEHICLE            | 1700 E LINCOLN RD    | 7/30/2024     | Р3   |
| Α          | THEFT 3D FROM MOTOR VEHICLE            | 800 E SITKA AVE      | 7/31/2024     | P3   |
| Α          | THEFT 3D SHOPLIFTING                   | 9200 N COLTON ST     | 7/28/2024     | P4   |
| С          | THEFT 3D SHOPLIFTING                   | 9200 N COLTON ST     | 7/29/2024     | P4   |
| С          | THEFT 3D SHOPLIFTING                   | 9600 N DIVISION ST   | 7/29/2024     | P4   |
| С          | THEFT 3D SHOPLIFTING                   | 9500 N NEWPORT HWY   | 7/31/2024     | P3   |
| С          | THEFT 3D SHOPLIFTING                   | 9200 N COLTON ST     | 7/31/2024     | P4   |
| С          | THEFT 3D SHOPLIFTING                   | 9200 N COLTON ST     | 8/2/2024      | P4   |
| С          | THEFT 3D SHOPLIFTING                   | 6400 N DIVISION ST   | 8/2/2024      | P3   |
| С          | THEFT 3D SHOPLIFTING                   | 9200 N NEVADA ST     | 8/2/2024      | P4   |
| С          | THEFT 3D SHOPLIFTING                   | 6500 N NEVADA ST     | 8/3/2024      | P4   |
| С          | THEFT 3D SHOPLIFTING                   | 6500 N NEVADA ST     | 8/3/2024      | Р3   |
| С          | THEFT 3D SHOPLIFTING                   | 6600 N DIVISION ST   | 7/28/2024     |      |
| С          | THEFT 3D SHOPLIFTING                   | 9600 N NEWPORT HWY   | 7/28/2024     |      |
| С          | THEFT 3D SHOPLIFTING                   | 6600 N DIVISION ST   | 7/29/2024     |      |
| С          | THEFT 3D SHOPLIFTING                   | 6500 N NEVADA ST     | 7/30/2024     |      |
| С          | THEFT 3D SHOPLIFTING                   | 6500 N NEVADA ST     | 7/31/2024     |      |
| С          | THEFT 3D SHOPLIFTING                   | 9700 N NEWPORT HWY   | 7/31/2024     |      |
| С          | THEFT 3D SHOPLIFTING                   | 7700 N DIVISION ST   | 8/1/2024      |      |
| С          | THEFT 3D SHOPLIFTING                   | 6500 N NEVADA ST     | 8/1/2024      |      |
| С          | THEFT 3D SHOPLIFTING                   | 6600 N DIVISION ST   | 8/3/2024      |      |
| С          | THEFT 3D VEHICLE PARTS AND ACCESSORIES | 900 E SHARPSBURG AVE | 7/30/2024     | P3   |
| Α          | THEFT 3D VEHICLE PARTS AND ACCESSORIES | 7800 N MORTON ST     | 7/30/2024     | P4   |
| С          | THEFT OF MOTOR VEHICLE                 | 9700 N NEWPORT HWY   | 7/30/2024     | P4   |
| С          | THEFT OF MOTOR VEHICLE                 | 700 E HOLYOKE AVE    | 7/30/2024     | P3   |
| С          | THEFT OF MOTOR VEHICLE                 | 7700 N DAKOTA ST     | 8/1/2024      | P4   |
| <u>SPB</u> | <u>3WH</u>                             |                      |               |      |
| С          | ASSAULT 1D                             | 5100 N CRESTLINE ST  | 7/30/2024     | P4   |