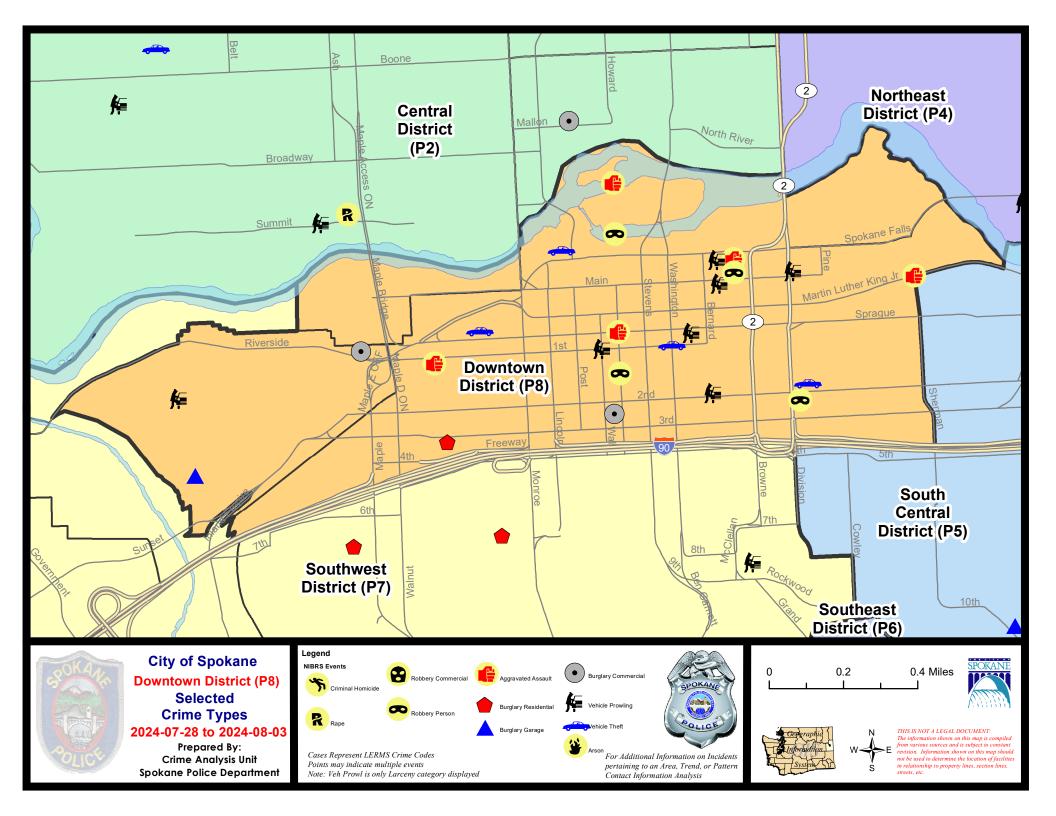

# SE - South Central District (P5)

| A/C | Offense Statute                        | <u>Address</u>                       | Reported Date | <u>Dist</u> |
|-----|----------------------------------------|--------------------------------------|---------------|-------------|
| SPC | SEC                                    |                                      |               |             |
| С   | ASSAULT 2D                             | E MARTIN LUTHER KING JR WAY / N SHER | 7/29/2024     | P8          |
| С   | ASSAULT 2D                             | 0                                    | 7/30/2024     | P6          |
| С   | BURGLARY 2D COMMERCIAL                 | 1500 E SPRAGUE AVE                   | 7/29/2024     | P6          |
| С   | BURGLARY 2D GARAGE                     | 800 E 11TH AVE                       | 7/30/2024     | P6          |
| С   | BURGLARY 2D GARAGE                     | 1500 E 1ST AVE                       | 7/31/2024     | P5          |
| С   | THEFT 2D ALL OTHER                     | E PACIFIC AVE / S THOR PL            | 7/31/2024     | P5          |
| С   | THEFT 2D FROM MOTOR VEHICLE            | 1500 E 1ST AVE                       | 8/3/2024      | P5          |
| С   | THEFT 2D VEHICLE PARTS AND ACCESSORIES | S GARFIELD ST / E 8TH AVE            | 8/1/2024      | P5          |
| С   | THEFT 3D ALL OTHER                     | 1200 E FRONT AVE                     | 7/29/2024     | P5          |
| С   | THEFT 3D ALL OTHER                     | 800 E SPRAGUE AVE                    | 7/31/2024     | P5          |
| С   | THEFT 3D ALL OTHER                     | 3000 E SPRAGUE AVE                   | 8/2/2024      | P5          |
| С   | THEFT 3D FROM BUILDING                 | E 4TH AVE / S STONE ST               | 7/31/2024     | P6          |
| С   | THEFT 3D FROM MOTOR VEHICLE            | 1200 E TRENT AVE                     | 7/29/2024     | P5          |
| С   | THEFT 3D SHOPLIFTING                   | 700 E 2ND AVE                        | 8/2/2024      |             |
| С   | THEFT 3D SHOPLIFTING                   | 700 E 2ND AVE                        | 8/2/2024      |             |
| С   | THEFT 3D SHOPLIFTING                   | 700 E 2ND AVE                        | 8/2/2024      |             |
| С   | THEFT 3D VEHICLE PARTS AND ACCESSORIES | 3600 E HARTSON AVE                   | 7/29/2024     | P5          |
| SPC | 5 <u>GP</u>                            |                                      |               |             |
| С   | ASSAULT 4D WEAPON                      | 1900 E MISSION AVE                   | 8/2/2024      | P6          |
| С   | BURGLARY 2D FENCED AREA                | 2300 E MALLON AVE                    | 7/30/2024     | P6          |
| С   | BURGLARY 2D FENCED AREA                | 2300 E MALLON AVE                    | 7/31/2024     | P6          |
| С   | HARASSMENT FELONY WEAPON INVOLVED      | 1800 E SOUTH RIVERTON AVE            | 8/3/2024      | P6          |
| С   | THEFT 1D ALL OTHER                     | E MARSHALL AVE / N ZAPPONE PL        | 7/30/2024     | P5          |
| С   | THEFT 3D ALL OTHER                     | 1700 E SOUTH RIVERTON AVE            | 8/2/2024      | P5          |
| С   | THEFT 3D FROM BUILDING                 | 4300 E TRENT AVE                     | 7/31/2024     | P5          |
| С   | THEFT 3D FROM BUILDING                 | 4300 E TRENT AVE                     | 8/2/2024      | P5          |
| С   | THEFT 3D FROM MOTOR VEHICLE            | 2300 E MALLON AVE                    | 7/31/2024     | P6          |
| Α   | THEFT 3D FROM MOTOR VEHICLE            | 1700 E SOUTH RIVERTON AVE            | 8/2/2024      | P5          |
| С   | THEFT 3D SHOPLIFTING                   | 3100 E MISSION AVE                   | 8/1/2024      |             |