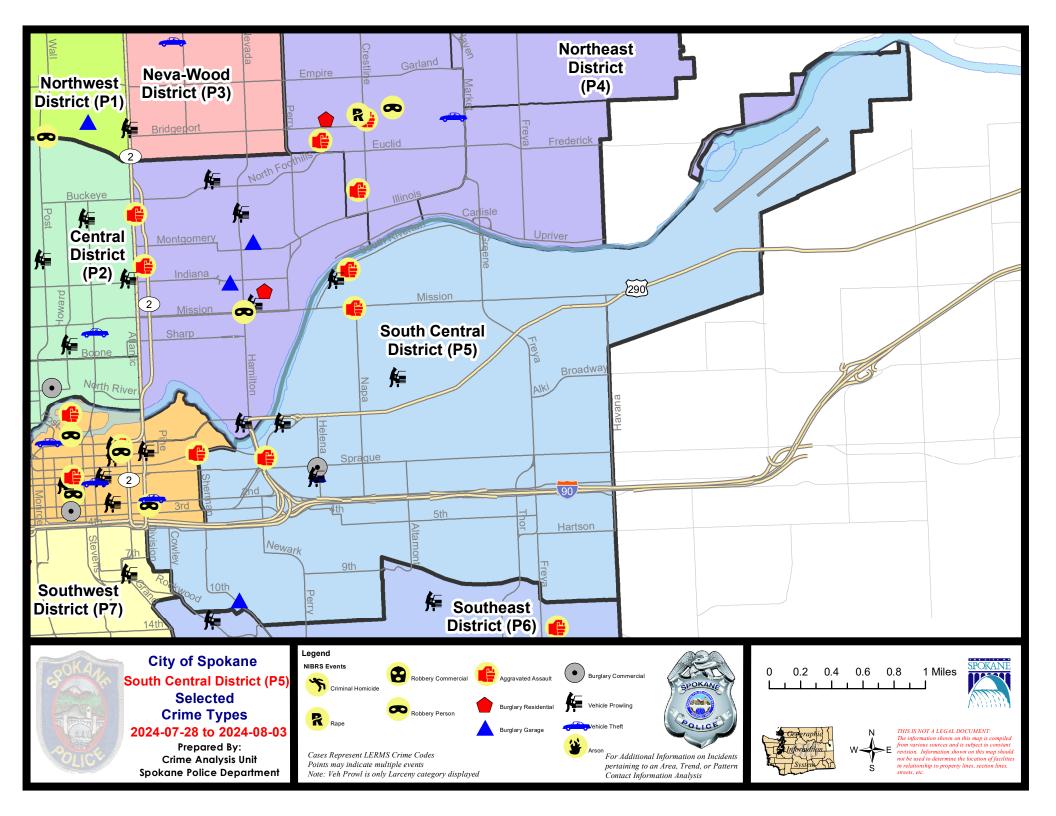

#### **SE - South Central District (P5)**

### **Preliminary IBR Counts**

|                                                                                                                          | 7 Da                        | ay Compari                  | son                                     | 28 Da                       | ay Compar                             | rison                                                      | YT                                      | D Compariso                      | on                                                          |
|--------------------------------------------------------------------------------------------------------------------------|-----------------------------|-----------------------------|-----------------------------------------|-----------------------------|---------------------------------------|------------------------------------------------------------|-----------------------------------------|----------------------------------|-------------------------------------------------------------|
| NIBRS Categories (Part 1 Selected)                                                                                       | Current                     | Prior                       | Percent                                 | Current                     | Prior                                 | Percent                                                    | Current                                 | Prior                            | Percent                                                     |
| Violent Criminal Homicide Rape Robbery - Commercial Robbery - Person Aggravated Assault - Non DV Aggravated Assault - DV | 0<br>0<br>0<br>0<br>3<br>1  | 0<br>0<br>0<br>0<br>0       | 0.00%                                   | 0<br>0<br>0<br>2<br>5<br>6  | 0<br>2<br>0<br>2<br>2<br>2<br>3       | -100.00%<br>0.00%<br>150.00%                               | 0<br>12<br>2<br>9<br>38<br>28           | 1<br>22<br>2<br>16<br>43<br>28   | -100.00%<br>-45.45%<br>0.00%<br>-43.75%<br>-11.63%<br>0.00% |
| Violent Total:                                                                                                           | 4                           | 1                           | 300.00%                                 | 13                          | 9                                     | 44.44%                                                     | 89                                      | 112                              | -20.54%                                                     |
| Property Burglary - Residential Burglary Garage Burglary Commercial Larceny Vehicle Theft Arson                          | 0<br>2<br>1<br>21<br>0<br>0 | 2<br>0<br>1<br>16<br>2<br>0 | -100.00%<br>0.00%<br>31.25%<br>-100.00% | 3<br>5<br>4<br>70<br>4<br>1 | 3<br>3<br>6<br>47<br>5<br>3           | 0.00%<br>66.67%<br>-33.33%<br>48.94%<br>-20.00%<br>-66.67% | 37<br>25<br>32<br>406<br>54<br>10       | 36<br>25<br>56<br>476<br>97<br>5 | 2.78%<br>0.00%<br>-42.86%<br>-14.71%<br>-44.33%<br>100.00%  |
| Property Total:                                                                                                          | 24                          | 21                          | 14.29%                                  | 87                          | 67                                    | 29.85%                                                     | 564                                     | 695                              | -18.85%                                                     |
| Preliminary Part 1 Crime Totals:                                                                                         | 28                          | 22                          | 27.27%                                  | 100                         | 76                                    | 31.58%                                                     | 653                                     | 807                              | -19.08%                                                     |
| Current 7 Day Period:<br>Current 28 Day Period:<br>Current YTD Day Period:                                               | 7                           |                             | 8/3/2024<br>8/3/2024<br>8/3/2024        | Prior 28                    | oay Period<br>Day Period<br>D Period: |                                                            | 7/21/2024 -<br>6/9/2024 -<br>1/1/2023 - | 7/6/2024                         |                                                             |

# SE - South Central District (P5)

| A/C | Offense Statute                        | <u>Address</u>                       | Reported Date | <u>Dist</u> |
|-----|----------------------------------------|--------------------------------------|---------------|-------------|
| SPC | SEC                                    |                                      |               |             |
| С   | ASSAULT 2D                             | E MARTIN LUTHER KING JR WAY / N SHER | 7/29/2024     | P8          |
| С   | ASSAULT 2D                             | 0                                    | 7/30/2024     | P6          |
| С   | BURGLARY 2D COMMERCIAL                 | 1500 E SPRAGUE AVE                   | 7/29/2024     | P6          |
| С   | BURGLARY 2D GARAGE                     | 800 E 11TH AVE                       | 7/30/2024     | P6          |
| С   | BURGLARY 2D GARAGE                     | 1500 E 1ST AVE                       | 7/31/2024     | P5          |
| С   | THEFT 2D ALL OTHER                     | E PACIFIC AVE / S THOR PL            | 7/31/2024     | P5          |
| С   | THEFT 2D FROM MOTOR VEHICLE            | 1500 E 1ST AVE                       | 8/3/2024      | P5          |
| С   | THEFT 2D VEHICLE PARTS AND ACCESSORIES | S GARFIELD ST / E 8TH AVE            | 8/1/2024      | P5          |
| С   | THEFT 3D ALL OTHER                     | 1200 E FRONT AVE                     | 7/29/2024     | P5          |
| С   | THEFT 3D ALL OTHER                     | 800 E SPRAGUE AVE                    | 7/31/2024     | P5          |
| С   | THEFT 3D ALL OTHER                     | 3000 E SPRAGUE AVE                   | 8/2/2024      | P5          |
| С   | THEFT 3D FROM BUILDING                 | E 4TH AVE / S STONE ST               | 7/31/2024     | P6          |
| С   | THEFT 3D FROM MOTOR VEHICLE            | 1200 E TRENT AVE                     | 7/29/2024     | P5          |
| С   | THEFT 3D SHOPLIFTING                   | 700 E 2ND AVE                        | 8/2/2024      |             |
| С   | THEFT 3D SHOPLIFTING                   | 700 E 2ND AVE                        | 8/2/2024      |             |
| С   | THEFT 3D SHOPLIFTING                   | 700 E 2ND AVE                        | 8/2/2024      |             |
| С   | THEFT 3D VEHICLE PARTS AND ACCESSORIES | 3600 E HARTSON AVE                   | 7/29/2024     | P5          |
| SPC | 5 <u>GP</u>                            |                                      |               |             |
| С   | ASSAULT 4D WEAPON                      | 1900 E MISSION AVE                   | 8/2/2024      | P6          |
| С   | BURGLARY 2D FENCED AREA                | 2300 E MALLON AVE                    | 7/30/2024     | P6          |
| С   | BURGLARY 2D FENCED AREA                | 2300 E MALLON AVE                    | 7/31/2024     | P6          |
| С   | HARASSMENT FELONY WEAPON INVOLVED      | 1800 E SOUTH RIVERTON AVE            | 8/3/2024      | P6          |
| С   | THEFT 1D ALL OTHER                     | E MARSHALL AVE / N ZAPPONE PL        | 7/30/2024     | P5          |
| С   | THEFT 3D ALL OTHER                     | 1700 E SOUTH RIVERTON AVE            | 8/2/2024      | P5          |
| С   | THEFT 3D FROM BUILDING                 | 4300 E TRENT AVE                     | 7/31/2024     | P5          |
| С   | THEFT 3D FROM BUILDING                 | 4300 E TRENT AVE                     | 8/2/2024      | P5          |
| С   | THEFT 3D FROM MOTOR VEHICLE            | 2300 E MALLON AVE                    | 7/31/2024     | P6          |
| Α   | THEFT 3D FROM MOTOR VEHICLE            | 1700 E SOUTH RIVERTON AVE            | 8/2/2024      | P5          |
| С   | THEFT 3D SHOPLIFTING                   | 3100 E MISSION AVE                   | 8/1/2024      |             |