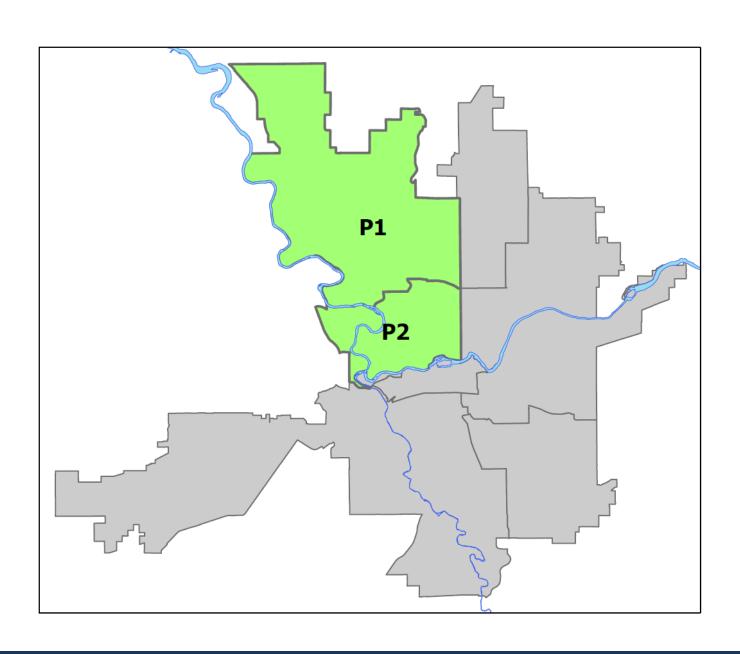

# Northwest Precinct ADAM Sector

**PSA Commander** 

**Captain Tom Hendren** 

Northwest District (P1)
Central District (P2)

POLICE SUMMARY - Ending: Saturday, August 3, 2024