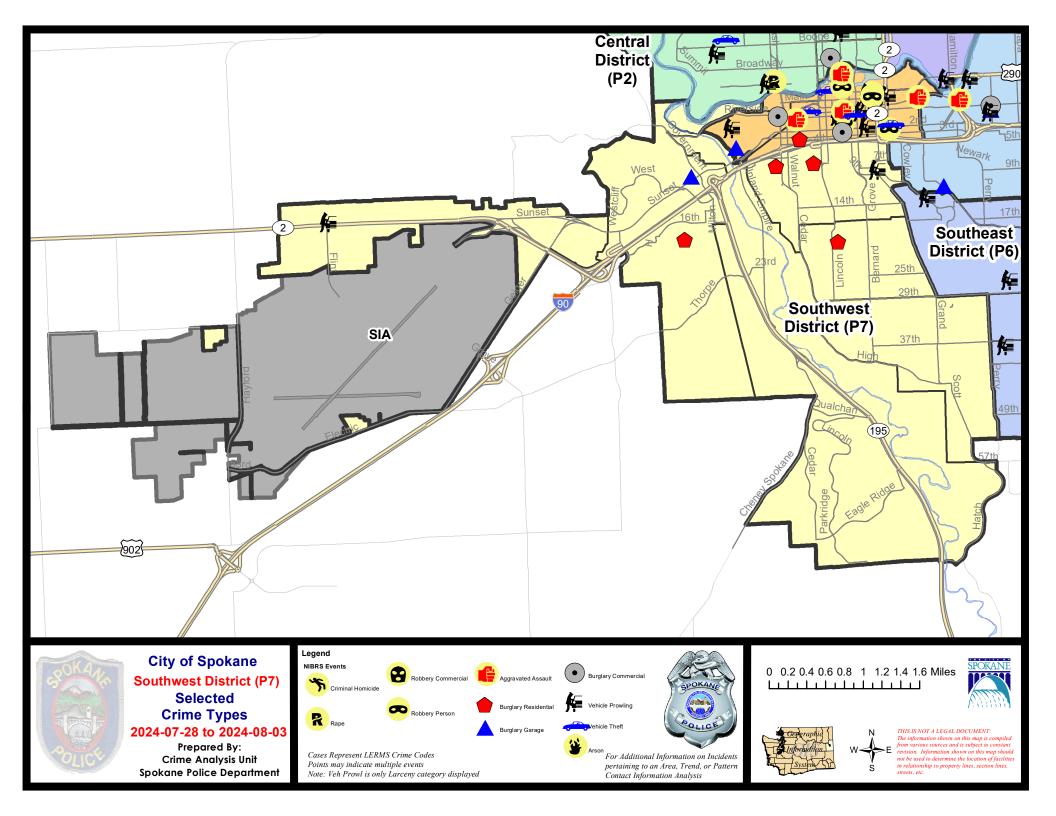

#### **SW - Southwest District (P7)**

## **Preliminary IBR Counts**

|           |                                                                                                                  | 7 Da                        | ay Compan                   | ison                                                              | 28 D                       | ay Compa                             | rison                                                      | YT                                      | D Comparis                        | on                                                            |
|-----------|------------------------------------------------------------------------------------------------------------------|-----------------------------|-----------------------------|-------------------------------------------------------------------|----------------------------|--------------------------------------|------------------------------------------------------------|-----------------------------------------|-----------------------------------|---------------------------------------------------------------|
| NIBRS Ca  | ategories (Part 1 Selected)                                                                                      | Current                     | Prior                       | Percent                                                           | Current                    | Prior                                | Percent                                                    | Current                                 | Prior                             | Percent                                                       |
| Violent   | Criminal Homicide Rape Robbery - Commercial Robbery - Person Aggravated Assault - Non DV Aggravated Assault - DV | 0<br>0<br>0<br>0            | 0 2 0 1 2 2 2               | -100.00%<br>-100.00%<br>-100.00%                                  | 0<br>3<br>0<br>1<br>3<br>3 | 0<br>3<br>0<br>2<br>4                | -50.00%<br>-50.00%<br>-25.00%<br>200.00%                   | 2<br>19<br>1<br>8<br>22<br>20           | 2<br>16<br>5<br>8<br>27<br>11     | 0.00%<br>18.75%<br>-80.00%<br>0.00%<br>-18.52%<br>81.82%      |
| Property  | Violent Total:  Burglary - Residential Burglary Garage Burglary Commercial Larceny Vehicle Theft Arson           | 0<br>4<br>1<br>0<br>13<br>0 | 1<br>2<br>1<br>11<br>3<br>1 | -100.00%<br>-50.00%<br>-100.00%<br>18.18%<br>-100.00%<br>-100.00% | 7<br>7<br>4<br>46<br>7     | 10<br>3<br>4<br>1<br>71<br>4<br>0    | 0.00%<br>133.33%<br>75.00%<br>300.00%<br>-35.21%<br>75.00% | 40<br>32<br>16<br>397<br>58<br>6        | 44<br>49<br>21<br>582<br>105<br>3 | -9.09%<br>-34.69%<br>-23.81%<br>-31.79%<br>-44.76%<br>100.00% |
|           | Property Total:                                                                                                  | 18                          | 19                          | -5.26%                                                            | 72                         | 83                                   | -13.25%                                                    | 549                                     | 804                               | -31.72%                                                       |
| Prelimina | ry Part 1 Crime Totals:                                                                                          | 18                          | 26                          | -30.77%                                                           | 82                         | 93                                   | -11.83%                                                    | 621                                     | 873                               | -28.87%                                                       |
|           | Current 7 Day Period:<br>Current 28 Day Period:<br>Current YTD Day Period:                                       | -                           | 7/7/2024                    | - 8/3/2024<br>- 8/3/2024<br>- 8/3/2024                            | Prior 28                   | Day Period<br>Day Perio<br>D Period: |                                                            | 7/21/2024 -<br>6/9/2024 -<br>1/1/2023 - | 7/6/2024                          |                                                               |
|           |                                                                                                                  |                             |                             |                                                                   |                            |                                      |                                                            |                                         |                                   |                                                               |