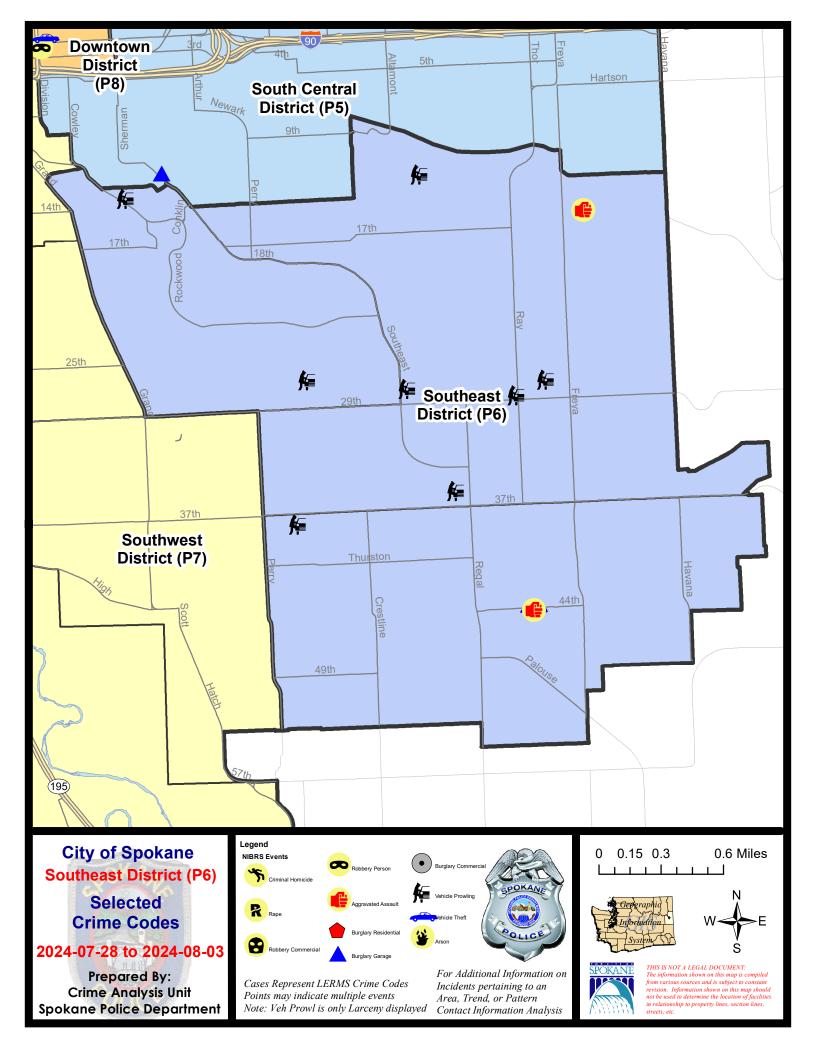

### SE - Southeast District (P6)

# **Preliminary IBR Counts**

|           |                                                                                                                  | 7 Da                       | ay Compan                  | ison                                   | 28 D                        | ay Compai                            | rison                                                        | YT                                      | D Comparis                       | on                                                          |
|-----------|------------------------------------------------------------------------------------------------------------------|----------------------------|----------------------------|----------------------------------------|-----------------------------|--------------------------------------|--------------------------------------------------------------|-----------------------------------------|----------------------------------|-------------------------------------------------------------|
| NIBRS Ca  | ategories (Part 1 Selected)                                                                                      | Current                    | Prior                      | Percent                                | Current                     | Prior                                | Percent                                                      | Current                                 | Prior                            | Percent                                                     |
| Violent   | Criminal Homicide Rape Robbery - Commercial Robbery - Person Aggravated Assault - Non DV Aggravated Assault - DV | 0<br>0<br>0<br>0<br>2<br>0 | 0 0 1 0 1 0                | -100.00%                               | 0<br>0<br>1<br>0<br>4<br>2  | 0 0 1 0 1 4                          | 0.00%<br>300.00%<br>-50.00%                                  | 1<br>4<br>11<br>7<br>12<br>18           | 1<br>5<br>2<br>2<br>14<br>12     | 0.00%<br>-20.00%<br>450.00%<br>250.00%<br>-14.29%<br>50.00% |
| Property  | Violent Total:  Burglary - Residential  Burglary Garage  Burglary Commercial  Larceny  Vehicle Theft  Arson      | 0<br>0<br>0<br>15<br>1     | 4<br>0<br>0<br>7<br>1<br>2 | 0.00% -100.00% -114.29% 0.00% -100.00% | 5<br>1<br>1<br>41<br>6<br>5 | 3<br>2<br>2<br>27<br>11<br>1         | 16.67%<br>-50.00%<br>-50.00%<br>51.85%<br>-45.45%<br>400.00% | 29<br>19<br>14<br>264<br>54<br>7        | 26<br>22<br>14<br>321<br>73<br>1 | 11.54% -13.64% 0.00% -17.76% -26.03% 600.00%                |
| Prelimina | Property Total:                                                                                                  | 18                         | 16                         | 14.29%                                 | 59<br>66                    | 52                                   | 28.26%                                                       | 440                                     | 493                              | -15.32%<br>-10.75%                                          |
|           | Current 7 Day Period: Current 28 Day Period: Current YTD Day Period:                                             | 7                          | 7/7/2024                   | - 8/3/2024<br>- 8/3/2024<br>- 8/3/2024 | Prior 28                    | Day Period<br>Day Perio<br>D Period: |                                                              | 7/21/2024 -<br>6/9/2024 -<br>1/1/2023 - | 7/6/2024                         |                                                             |