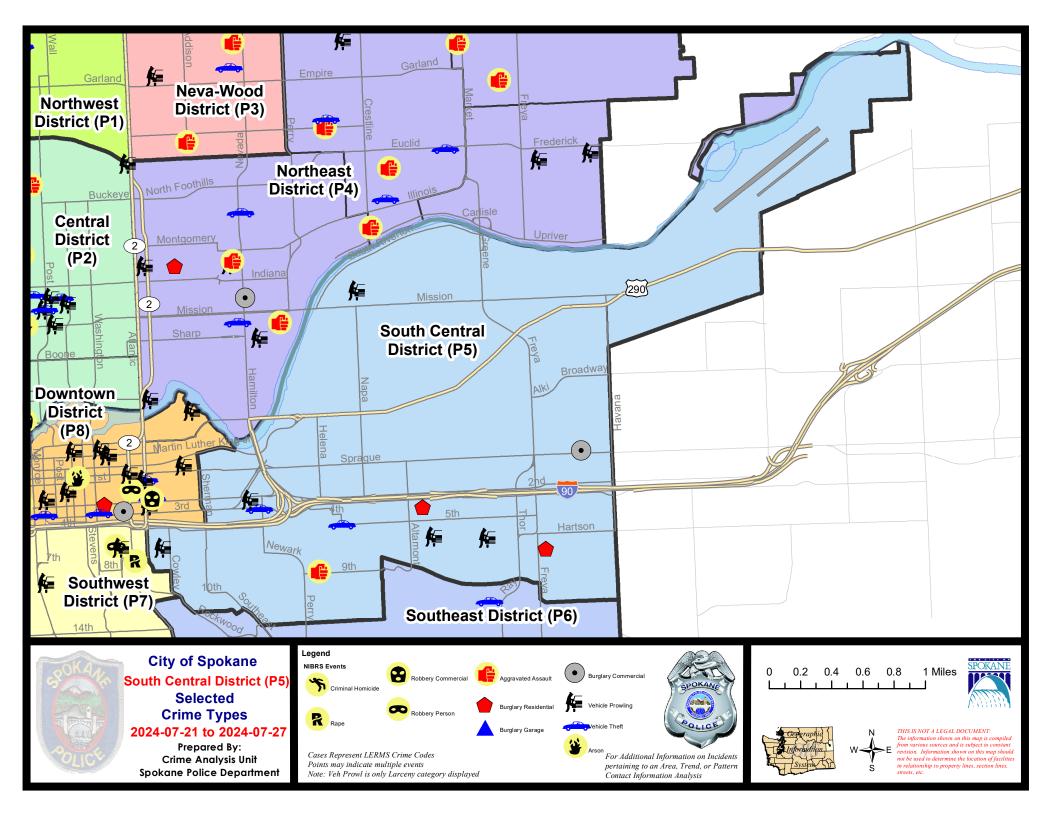

## **SE - South Central District (P5)**

## **Preliminary IBR Counts**

|           |                                                                                                                                  | 7 Da                   | ay Compan                   | ison                                      | 28 D                        | ay Compai                            | rison                                                    | YT                            | D Comparis                          | on                                                           |
|-----------|----------------------------------------------------------------------------------------------------------------------------------|------------------------|-----------------------------|-------------------------------------------|-----------------------------|--------------------------------------|----------------------------------------------------------|-------------------------------|-------------------------------------|--------------------------------------------------------------|
| NIBRS Ca  | ntegories (Part 1 Selected)                                                                                                      | Current                | Prior                       | Percent                                   | Current                     | Prior                                | Percent                                                  | Current                       | Prior                               | Percent                                                      |
| Violent   | Criminal Homicide Rape Robbery - Commercial Robbery - Person Aggravated Assault - Non DV Aggravated Assault - DV  Violent Total: | 0<br>0<br>0<br>0<br>0  | 0<br>0<br>0<br>1<br>1<br>3  | -100.00%<br>-100.00%<br>-66.67%           | 0<br>0<br>0<br>3<br>2<br>5  | 0<br>2<br>0<br>2<br>5<br>4           | -100.00%<br>50.00%<br>-60.00%<br>25.00%                  | 0<br>12<br>2<br>9<br>35<br>27 | 1<br>21<br>2<br>16<br>42<br>28      | -100.00%<br>-42.86%<br>0.00%<br>-43.75%<br>-16.67%<br>-3.57% |
| Property  | Burglary - Residential Burglary Garage Burglary Commercial Larceny Vehicle Theft Arson                                           | 2<br>0<br>1<br>16<br>2 | 1<br>2<br>0<br>15<br>2<br>0 | 100.00%<br>-100.00%<br>6.67%<br>0.00%     | 4<br>3<br>5<br>58<br>4<br>2 | 3<br>4<br>5<br>49<br>6<br>2          | 33.33%<br>-25.00%<br>0.00%<br>18.37%<br>-33.33%<br>0.00% | 37<br>23<br>31<br>384<br>54   | 35<br>23<br>55<br>465<br>96<br>5    | 5.71%<br>0.00%<br>-43.64%<br>-17.42%<br>-43.75%<br>100.00%   |
|           | Property Total:                                                                                                                  | 21                     | 20                          | 5.00%                                     | 76                          | 69                                   | 10.14%                                                   | 539                           | 679                                 | -20.62%                                                      |
| Prelimina | ry Part 1 Crime Totals:                                                                                                          | 22                     | 25                          | -12.00%                                   | 86                          | 82                                   | 4.88%                                                    | 624                           | 789                                 | -20.91%                                                      |
|           | Current 7 Day Period:<br>Current 28 Day Period:<br>Current YTD Day Period:                                                       | 6/                     | /30/2024                    | - 7/27/2024<br>- 7/27/2024<br>- 7/27/2024 | Prior 28                    | Day Period<br>Day Perio<br>D Period: |                                                          |                               | 7/20/2024<br>6/29/2024<br>7/27/2023 |                                                              |