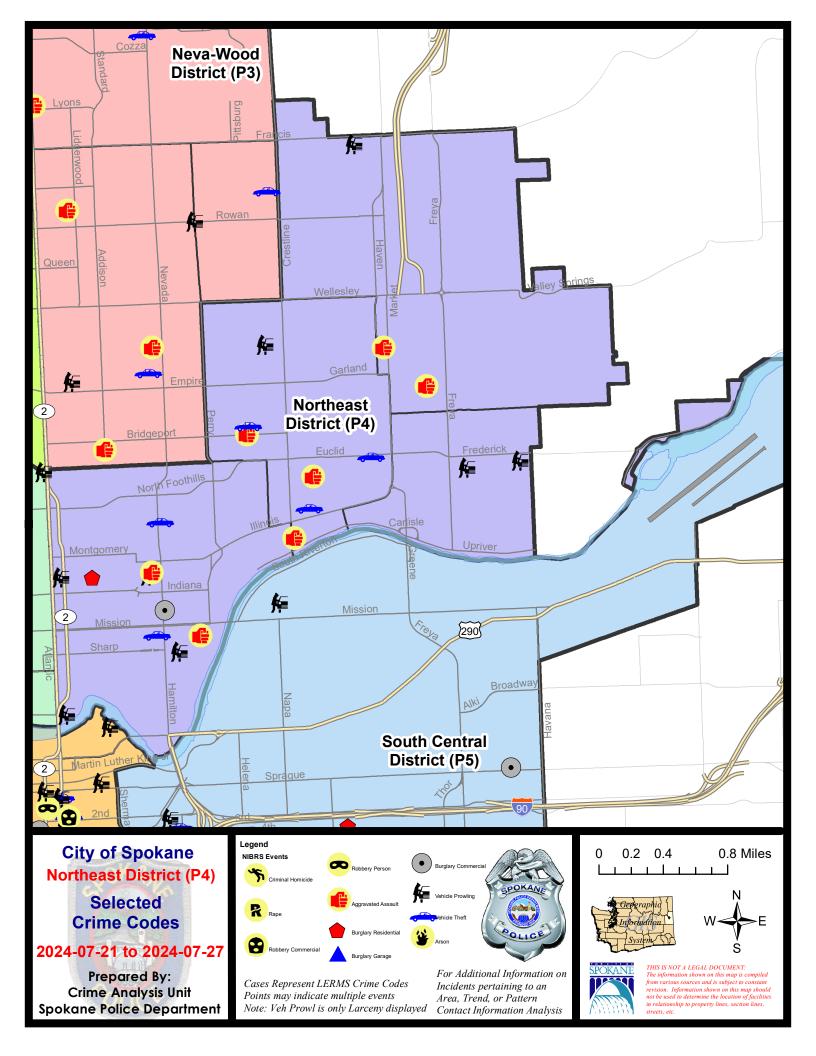

## **NE - Northeast District (P4)**

## NE - Northeast District (P4)

| A/C | Offense Statute                            | Address                           | Reported Date | <u>Dist</u> |
|-----|--------------------------------------------|-----------------------------------|---------------|-------------|
| SPE | 4 <b>BE</b>                                |                                   |               |             |
| С   | ASSAULT 2D                                 | 2100 E NORTH CRESCENT AVE         | 7/26/2024     | P4          |
| С   | ASSAULT 3D WEAPON OR NEGLIGENT INJURY      | E BRIDGEPORT AVE / N PITTSBURG ST | 7/24/2024     | P4          |
| С   | DRIVE BY SHOOTING                          | 2900 N STONE ST                   | 7/21/2024     | P4          |
| С   | RESIDENTIAL BURGLARY                       | 2100 E NORTH CRESCENT AVE         | 7/26/2024     | P4          |
| Α   | THEFT 3D FROM MOTOR VEHICLE                | 4200 N NAPA ST                    | 7/24/2024     | P4          |
| С   | THEFT 3D SHOPLIFTING                       | 3900 N MARKET ST                  | 7/23/2024     | P4          |
| С   | THEFT OF MOTOR VEHICLE                     | 1700 E COURTLAND AVE              | 7/22/2024     | P4          |
| С   | THEFT OF MOTOR VEHICLE                     | 2600 N STONE ST                   | 7/23/2024     | P4          |
| С   | THEFT OF MOTOR VEHICLE                     | 3000 N REGAL ST                   | 7/23/2024     | P4          |
| SPE | 4 <b>HI</b>                                |                                   |               |             |
| С   | ASSAULT 2D                                 | 4100 N MARKET ST                  | 7/21/2024     | P4          |
| С   | HARASSMENT FELONY WEAPON INVOLVED          | 3300 E GORDON AVE                 | 7/21/2024     | P4          |
| С   | MAIL THEFT                                 | 2900 E QUEEN AVE                  | 7/22/2024     | P4          |
| С   | THEFT 2D FROM BUILDING                     | 4000 N MARKET ST                  | 7/22/2024     | P4          |
| С   | THEFT 3D FROM MOTOR VEHICLE                | 6200 N REGAL ST                   | 7/23/2024     | P4          |
| С   | THEFT 3D SHOPLIFTING                       | 2100 E WELLESLEY AVE              | 7/23/2024     | P4          |
| SPB | 4LO                                        |                                   |               |             |
| С   | ASSAULT 2D                                 | 1200 E MISSION AVE                | 7/21/2024     | P4          |
| С   | ASSAULT 2D                                 | 800 E ERMINA AVE                  | 7/25/2024     | P4          |
| С   | BURGLARY 2D COMMERCIAL                     | 1700 N HAMILTON ST                | 7/23/2024     | P4          |
| С   | MURDER 2D                                  | 2500 N HAMILTON ST                | 7/21/2024     | P4          |
| Α   | RESIDENTIAL BURGLARY                       | 300 E BALDWIN AVE                 | 7/24/2024     | P4          |
| С   | TAKING MOTOR VEHICLE WITHOUT PERMISSION 2D | 2500 N HAMILTON ST                | 7/24/2024     | P4          |
| С   | THEFT 1D FROM MOTOR VEHICLE                | 700 N DIVISION ST                 | 7/26/2024     |             |
| С   | THEFT 2D ALL OTHER                         | 1800 N RUBY ST                    | 7/22/2024     | P4          |
| С   | THEFT 2D FROM BUILDING                     | 1800 N RUBY ST                    | 7/22/2024     | P4          |
| С   | THEFT 2D FROM BUILDING                     | 200 E INDIANA AVE                 | 7/25/2024     | P4          |
| С   | THEFT 3D ALL OTHER                         | 800 E MARIETTA AVE                | 7/23/2024     | P4          |
| С   | THEFT 3D ALL OTHER                         | 2200 N MORTON ST                  | 7/27/2024     | P4          |
| С   | THEFT 3D FROM BUILDING                     | 1400 E MISSION AVE                | 7/22/2024     | P4          |
| С   | THEFT 3D FROM BUILDING                     | 700 E MISSION AVE                 | 7/23/2024     | P4          |
| С   | THEFT 3D FROM MOTOR VEHICLE                | 2000 N RUBY ST                    | 7/22/2024     | P4          |
| С   | THEFT 3D FROM MOTOR VEHICLE                | 1200 N COLUMBUS ST                | 7/22/2024     | P4          |
| С   | THEFT 3D FROM MOTOR VEHICLE                | 2000 N CINCINNATI ST              | 7/23/2024     | P4          |
| С   | THEFT 3D SHOPLIFTING                       | 1500 E ILLINOIS AVE               | 7/21/2024     | P4          |
| С   | THEFT 3D SHOPLIFTING                       | 900 E MISSION AVE                 | 7/22/2024     |             |
| С   | THEFT 3D SHOPLIFTING                       | 900 E MISSION AVE                 | 7/22/2024     |             |

| A/C        | Offense Statute                        | Address              | Reported Date | Dist |
|------------|----------------------------------------|----------------------|---------------|------|
| С          | THEFT 3D VEHICLE PARTS AND ACCESSORIES | 2900 N CINCINNATI ST | 7/24/2024     |      |
| С          | THEFT OF MOTOR VEHICLE                 | 800 E SINTO AVE      | 7/21/2024     | P4   |
| <u>SPB</u> | 4MI                                    |                      |               |      |
| С          | THEFT 1D FROM MOTOR VEHICLE            | 3700 E FAIRVIEW AVE  | 7/22/2024     | P4   |
| С          | THEFT 3D FROM BUILDING                 | 3000 E UPRIVER DR    | 7/21/2024     | P4   |
| С          | THEFT OF A FIREARM FROM MOTOR VEHICLE  | 4200 E FAIRVIEW AVE  | 7/22/2024     | P4   |