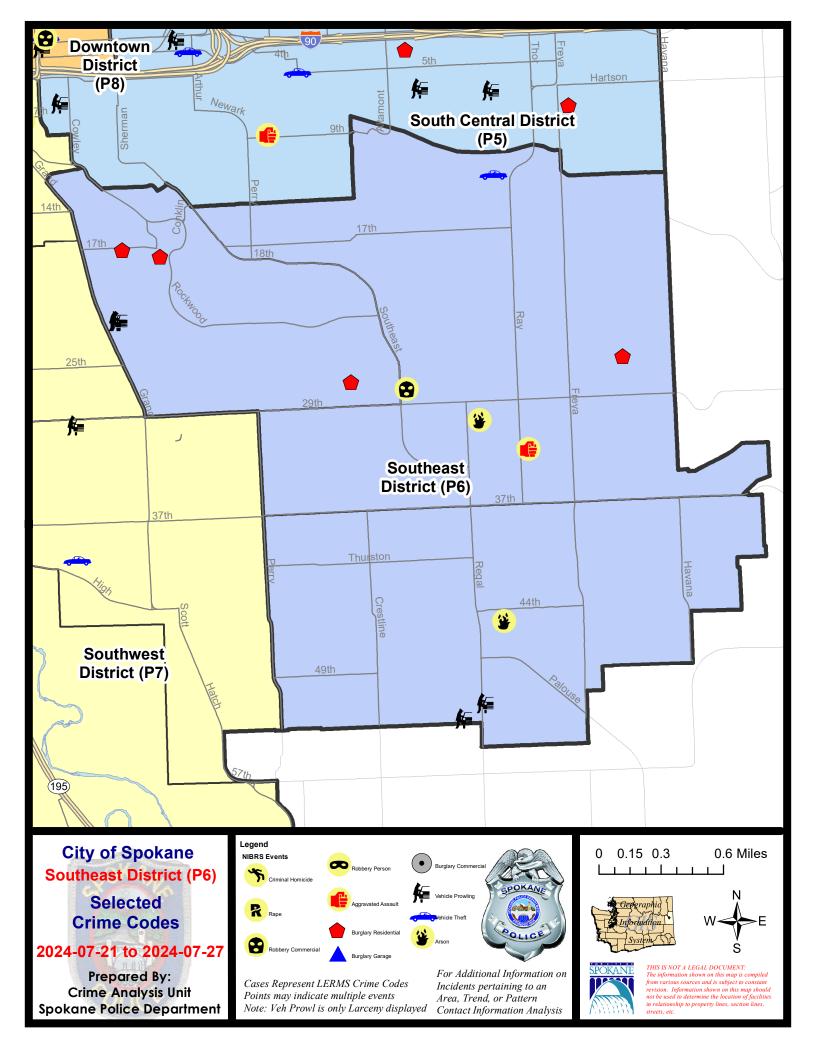

## SE - Southeast District (P6)

## **Preliminary IBR Counts**

|           |                                                                                                                  | 7 Da                       | y Compari                   | ison                                      | 28 D                        | ay Compai                            | rison                                              | YT                                      | D Comparis                       | son                                                          |
|-----------|------------------------------------------------------------------------------------------------------------------|----------------------------|-----------------------------|-------------------------------------------|-----------------------------|--------------------------------------|----------------------------------------------------|-----------------------------------------|----------------------------------|--------------------------------------------------------------|
| NIBRS Ca  | ntegories (Part 1 Selected)                                                                                      | Current                    | Prior                       | Percent                                   | Current                     | Prior                                | Percent                                            | Current                                 | Prior                            | Percent                                                      |
| Violent   | Criminal Homicide Rape Robbery - Commercial Robbery - Person Aggravated Assault - Non DV Aggravated Assault - DV | 0<br>0<br>1<br>0<br>1<br>0 | 0<br>0<br>0<br>0<br>1       | 0.00%                                     | 0<br>0<br>1<br>0<br>2<br>3  | 0 0 1 0 1 4                          | 0.00%                                              | 1<br>4<br>11<br>7<br>10<br>18           | 1<br>5<br>1<br>2<br>13           | 0.00%<br>-20.00%<br>1000.00%<br>250.00%<br>-23.08%<br>63.64% |
|           | Violent Total:                                                                                                   | 2                          | 2                           | 0.00%                                     | 6                           | 6                                    | 0.00%                                              | 51                                      | 33                               | 54.55%                                                       |
| Property  | Burglary - Residential Burglary Garage Burglary Commercial Larceny Vehicle Theft Arson                           | 4<br>0<br>0<br>7<br>1<br>2 | 0<br>1<br>0<br>10<br>3<br>1 | -100.00%<br>-30.00%<br>-66.67%<br>100.00% | 6<br>3<br>3<br>30<br>7<br>6 | 2<br>1<br>1<br>33<br>9               | 200.00%<br>200.00%<br>200.00%<br>-9.09%<br>-22.22% | 29<br>19<br>14<br>248<br>53<br>7        | 23<br>22<br>14<br>307<br>63<br>1 | 26.09%<br>-13.64%<br>0.00%<br>-19.22%<br>-15.87%<br>600.00%  |
|           | Property Total:                                                                                                  | 14                         | 15                          | -6.67%                                    | 55                          | 46                                   | 19.57%                                             | 370                                     | 430                              | -13.95%                                                      |
| Prelimina | ry Part 1 Crime Totals:                                                                                          | 16                         | 17                          | -5.88%                                    | 61                          | 52                                   | 17.31%                                             | 421                                     | 463                              | -9.07%                                                       |
|           | Current 7 Day Period:<br>Current 28 Day Period:<br>Current YTD Day Period:                                       | 6/                         | 30/2024 -                   | · 7/27/2024<br>· 7/27/2024<br>· 7/27/2024 | Prior 28                    | Day Period<br>Day Perio<br>D Period: |                                                    | 7/14/2024 -<br>6/2/2024 -<br>1/1/2023 - | 6/29/2024                        | ļ                                                            |