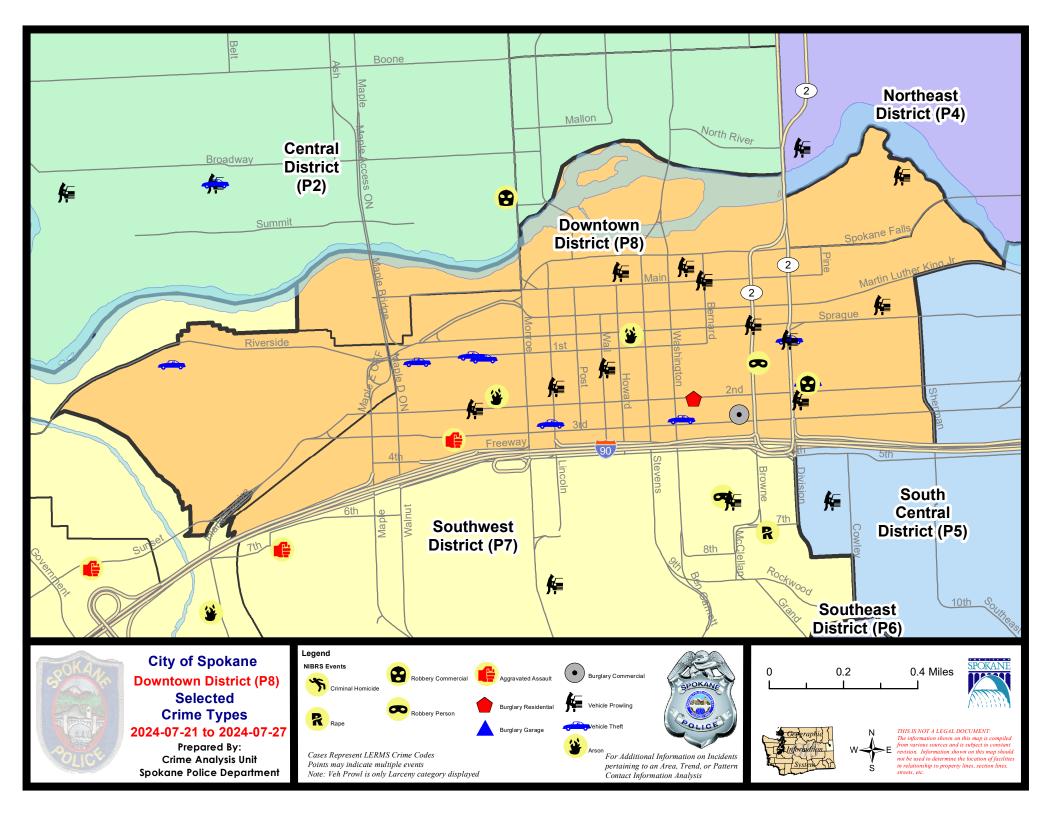

## **Preliminary IBR Counts**

|           |                                                                                                                  | 7 Da                        | ay Compari                 | ison                                                        | 28 Da                            | ay Compai                           | rison                                                    | YT                                      | D Comparis                         | on                                                           |
|-----------|------------------------------------------------------------------------------------------------------------------|-----------------------------|----------------------------|-------------------------------------------------------------|----------------------------------|-------------------------------------|----------------------------------------------------------|-----------------------------------------|------------------------------------|--------------------------------------------------------------|
| NIBRS Ca  | ntegories (Part 1 Selected)                                                                                      | Current                     | Prior                      | Percent                                                     | Current                          | Prior                               | Percent                                                  | Current                                 | Prior                              | Percent                                                      |
| Violent   | Criminal Homicide Rape Robbery - Commercial Robbery - Person Aggravated Assault - Non DV Aggravated Assault - DV | 0<br>2<br>1<br>1<br>3<br>3  | 0<br>0<br>0<br>1<br>3<br>5 | 0.00%<br>0.00%<br>-40.00%                                   | 0<br>3<br>1<br>4<br>8<br>11      | 1<br>6<br>1<br>5<br>10              | -100.00%<br>-50.00%<br>0.00%<br>-20.00%<br>-20.00%       | 3<br>35<br>14<br>24<br>67<br>65         | 4<br>42<br>8<br>26<br>82<br>50     | -25.00%<br>-16.67%<br>75.00%<br>-7.69%<br>-18.29%<br>30.00%  |
|           | Violent Total:                                                                                                   | 10                          | 9                          | 11.11%                                                      | 27                               | 34                                  | -20.59%                                                  | 208                                     | 212                                | -1.89%                                                       |
| Property  | Burglary - Residential Burglary Garage Burglary Commercial Larceny Vehicle Theft Arson                           | 7<br>2<br>2<br>34<br>6<br>3 | 3<br>5<br>2<br>36<br>7     | 133.33%<br>-60.00%<br>0.00%<br>-5.56%<br>-14.29%<br>200.00% | 13<br>13<br>12<br>139<br>19<br>9 | 10<br>8<br>8<br>152<br>18<br>3      | 30.00%<br>62.50%<br>50.00%<br>-8.55%<br>5.56%<br>200.00% | 102<br>73<br>61<br>1016<br>165<br>23    | 98<br>90<br>86<br>1331<br>261<br>7 | 4.08%<br>-18.89%<br>-29.07%<br>-23.67%<br>-36.78%<br>228.57% |
|           | Property Total:                                                                                                  | 54                          | 54                         | 0.00%                                                       | 205                              | 199                                 | 3.02%                                                    | 1440                                    | 1873                               | -23.12%                                                      |
| Prelimina | ry Part 1 Crime Totals:                                                                                          | 64                          | 63                         | 1.59%                                                       | 232                              | 233                                 | -0.43%                                                   | 1648                                    | 2085                               | -20.96%                                                      |
|           | Current 7 Day Period:<br>Current 28 Day Period:<br>Current YTD Day Period:                                       | 6/                          | /30/2024 -                 | - 7/27/2024<br>- 7/27/2024<br>- 7/27/2024                   | Prior 28                         | ay Period<br>Day Perio<br>D Period: |                                                          | 7/14/2024 -<br>6/2/2024 -<br>1/1/2023 - | 6/29/2024                          |                                                              |