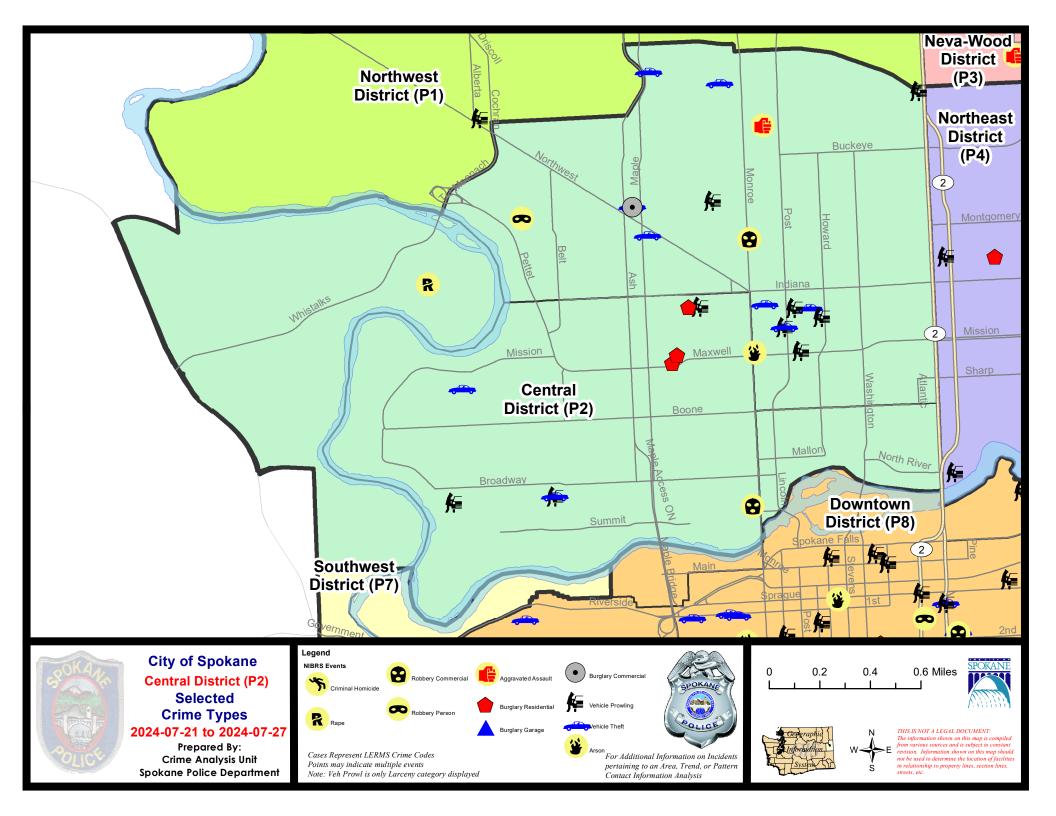

## **NW - North Central District (P2)**

## **Preliminary IBR Counts**

|           |                                                                                                                  | 7 Day Comparison           |                            | 28 D                                      | 28 Day Comparison              |                                      |                                                  | YTD Comparison                          |                                   |                                                              |
|-----------|------------------------------------------------------------------------------------------------------------------|----------------------------|----------------------------|-------------------------------------------|--------------------------------|--------------------------------------|--------------------------------------------------|-----------------------------------------|-----------------------------------|--------------------------------------------------------------|
| NIBRS Ca  | ntegories (Part 1 Selected)                                                                                      | Current                    | Prior                      | Percent                                   | Current                        | Prior                                | Percent                                          | Current                                 | Prior                             | Percent                                                      |
| Violent   | Criminal Homicide Rape Robbery - Commercial Robbery - Person Aggravated Assault - Non DV Aggravated Assault - DV | 0<br>1<br>2<br>1<br>1<br>0 | 0<br>0<br>2<br>1<br>2<br>0 | 0.00%<br>0.00%<br>-50.00%                 | 0<br>3<br>5<br>2<br>8<br>5     | 0<br>2<br>0<br>2<br>10<br>4          | 50.00%<br>0.00%<br>-20.00%<br>25.00%             | 0<br>13<br>10<br>14<br>38<br>32         | 2<br>17<br>9<br>11<br>37<br>27    | -100.00%<br>-23.53%<br>11.11%<br>27.27%<br>2.70%<br>18.52%   |
| Property  | Burglary - Residential Burglary Garage Burglary Commercial Larceny Vehicle Theft Arson                           | 3<br>0<br>2<br>36<br>9     | 3<br>1<br>1<br>17<br>0     | 0.00%<br>-100.00%<br>100.00%<br>111.76%   | 12<br>6<br>4<br>107<br>14<br>2 | 6<br>6<br>7<br>89<br>19              | 100.00%<br>0.00%<br>-42.86%<br>20.22%<br>-26.32% | 65<br>27<br>36<br>701<br>120<br>16      | 66<br>33<br>62<br>600<br>147<br>8 | -1.52%<br>-18.18%<br>-41.94%<br>16.83%<br>-18.37%<br>100.00% |
|           | Property Total:                                                                                                  | 51                         | 23                         | 121.74%                                   | 145                            | 127                                  | 14.17%                                           | 965                                     | 916                               | 5.35%                                                        |
| Prelimina | ry Part 1 Crime Totals:                                                                                          | 56                         | 28                         | 100.00%                                   | 168                            | 145                                  | 15.86%                                           | 1072                                    | 1019                              | 5.20%                                                        |
|           | Current 7 Day Period:<br>Current 28 Day Period:<br>Current YTD Day Period:                                       | 6/                         | /30/2024                   | - 7/27/2024<br>- 7/27/2024<br>- 7/27/2024 | Prior 28                       | Day Period<br>Day Perio<br>D Period: |                                                  | 7/14/2024 -<br>6/2/2024 -<br>1/1/2023 - |                                   |                                                              |

## NW - Central District (P2)

| <u>A/C</u> | Offense Statute                            | <u>Address</u>        | Reported Date | <u>Dist</u> |
|------------|--------------------------------------------|-----------------------|---------------|-------------|
| <u>SPA</u> | 2EG                                        |                       |               |             |
| С          | ARSON 2D                                   | 1500 N MONROE ST      | 7/25/2024     | P1          |
| С          | BURGLARY 2D COMMERCIAL                     | 1600 W NORTHWEST BLVD | 7/25/2024     | P1          |
| С          | DRIVE BY SHOOTING                          | 2900 N LINCOLN ST     | 7/23/2024     | P1          |
| С          | MAIL THEFT                                 | 800 W SPOFFORD AVE    | 7/25/2024     | P2          |
| С          | ROBBERY 1D COMMERCIAL                      | 2200 N MONROE ST      | 7/23/2024     | P4          |
| С          | ROBBERY 1D PERSON                          | 2300 W CARLISLE AVE   | 7/24/2024     | P1          |
| С          | SHOPLIFTING BURGLARY                       | 1600 W NORTHWEST BLVD | 7/23/2024     | P1          |
| С          | TAKING MOTOR VEHICLE WITHOUT PERMISSION 1D | 900 W NORA AVE        | 7/25/2024     | P1          |
| С          | THEFT 2D ALL OTHER                         | 1300 N HOWARD ST      | 7/22/2024     | P8          |
| С          | THEFT 2D ALL OTHER                         | 1600 W NORTHWEST BLVD | 7/26/2024     | P2          |
| С          | THEFT 2D FROM BUILDING                     | 1400 N WASHINGTON ST  | 7/21/2024     | P1          |
| С          | THEFT 2D FROM MOTOR VEHICLE                | 3000 N DIVISION ST    | 7/24/2024     | P2          |
| С          | THEFT 2D FROM MOTOR VEHICLE                | 600 W AUGUSTA AVE     | 7/27/2024     |             |
| С          | THEFT 3D ALL OTHER                         | 700 W MAXWELL AVE     | 7/22/2024     | P2          |
| С          | THEFT 3D FROM MOTOR VEHICLE                | 1600 N POST ST        | 7/23/2024     | P1          |
| С          | THEFT 3D FROM MOTOR VEHICLE                | 700 W MAXWELL AVE     | 7/24/2024     | P2          |
| С          | THEFT 3D FROM MOTOR VEHICLE                | 1100 W JACKSON AVE    | 7/25/2024     | P2          |
| С          | THEFT 3D FROM MOTOR VEHICLE                | 700 W NORA AVE        | 7/27/2024     | P2          |
| С          | THEFT 3D SHOPLIFTING                       | 1200 W KNOX AVE       | 7/25/2024     | P2          |
| С          | THEFT 3D SHOPLIFTING                       | 1600 W NORTHWEST BLVD | 7/25/2024     | P1          |
| С          | THEFT 3D SHOPLIFTING                       | 1700 W NORTHWEST BLVD | 7/26/2024     | P1          |
| С          | THEFT 3D SHOPLIFTING                       | 1600 W NORTHWEST BLVD | 7/25/2024     |             |
| С          | THEFT 3D VEHICLE PARTS AND ACCESSORIES     | 100 W CARLISLE AVE    | 7/23/2024     | P1          |
| С          | THEFT 3D VEHICLE PARTS AND ACCESSORIES     | 600 W SINTO AVE       | 7/24/2024     | P2          |
| С          | THEFT 3D VEHICLE PARTS AND ACCESSORIES     | 500 W SHANNON AVE     | 7/27/2024     | P2          |
| С          | THEFT OF MOTOR VEHICLE                     | 1100 W DALTON AVE     | 7/22/2024     | P1          |
| С          | THEFT OF MOTOR VEHICLE                     | 1600 N POST ST        | 7/23/2024     | P1          |
| С          | THEFT OF MOTOR VEHICLE                     | 3200 N MAPLE ST       | 7/25/2024     | P1          |
| С          | THEFT OF MOTOR VEHICLE                     | 1500 W NORTHWEST BLVD | 7/25/2024     | P1          |
| С          | THEFT OF MOTOR VEHICLE                     | 1600 W NORTHWEST BLVD | 7/26/2024     | P2          |
| С          | THEFT OF MOTOR VEHICLE                     | 1700 N WALL ST        | 7/27/2024     | P1          |
| <u>SPA</u> | <u>2RS</u>                                 |                       |               |             |
| С          | THEFT 3D ALL OTHER                         | 300 W NORTH RIVER DR  | 7/26/2024     | P2          |
| <u>SPA</u> | <u>2WC</u>                                 |                       |               |             |
| С          | MAIL THEFT                                 | 1700 W AUGUSTA AVE    | 7/23/2024     | P2          |
| С          | MAIL THEFT                                 | 900 N CHESTNUT ST     | 7/24/2024     | P2          |
| С          | RESIDENTIAL BURGLARY                       | 1300 W NORA AVE       | 7/21/2024     | P1          |
|            |                                            |                       |               |             |

| A/C | Offense Statute                       | <u>Address</u>            | Reported Date | Dist |
|-----|---------------------------------------|---------------------------|---------------|------|
| С   | RESIDENTIAL BURGLARY                  | 1400 W MAXWELL AVE        | 7/21/2024     | P1   |
| С   | RESIDENTIAL BURGLARY                  | 1400 W MISSION AVE        | 7/26/2024     | P1   |
| С   | SHOPLIFTING USE FORCE TO FLEE ROBBERY | 1000 W SUMMIT PKWY        | 7/26/2024     | P1   |
| С   | THEFT 2D ALL OTHER                    | 1400 W MAXWELL AVE        | 7/21/2024     | P1   |
| С   | THEFT 2D ALL OTHER                    | 1700 W BRIDGE AVE         | 7/22/2024     | P2   |
| С   | THEFT 2D ALL OTHER                    | 1900 W MALLON AVE         | 7/24/2024     | P2   |
| С   | THEFT 3D ALL OTHER                    | 1300 W SPOFFORD AVE       | 7/21/2024     | P1   |
| С   | THEFT 3D ALL OTHER                    | 2100 W MALLON AVE         | 7/22/2024     | P1   |
| С   | THEFT 3D ALL OTHER                    | 700 N MONROE ST           | 7/23/2024     | P2   |
| С   | THEFT 3D ALL OTHER                    | 2000 W SUMMIT PKWY        | 7/22/2024     |      |
| С   | THEFT 3D ALL OTHER                    | W BROADWAY AVE / N ELM ST | 7/25/2024     |      |
| С   | THEFT 3D ALL OTHER                    | 1700 W BRIDGE AVE         | 7/26/2024     |      |
| Α   | THEFT 3D FROM MOTOR VEHICLE           | 2700 W COLLEGE AVE        | 7/21/2024     | P2   |
| С   | THEFT 3D FROM MOTOR VEHICLE           | 1200 W NORA AVE           | 7/22/2024     | P1   |
| С   | THEFT 3D FROM MOTOR VEHICLE           | 2100 W COLLEGE AVE        | 7/26/2024     | P1   |
| С   | THEFT OF MOTOR VEHICLE                | 1400 N LINDEKE ST         | 7/25/2024     | P1   |
| С   | THEFT OF MOTOR VEHICLE                | 2100 W COLLEGE AVE        | 7/26/2024     | P1   |
| SPA | <u>2WH</u>                            |                           |               |      |
| С   | MAIL THEFT                            | 1900 N HOLY NAMES CT      | 7/25/2024     | P2   |
| С   | RAPE 3D                               |                           | 7/21/2024     | P1   |
| С   | THEFT 2D FROM BUILDING                | 1900 N HOLY NAMES CT      | 7/25/2024     |      |
| С   | THEFT 3D ALL OTHER                    | 4100 W WHISTALKS WAY      | 7/23/2024     | P2   |