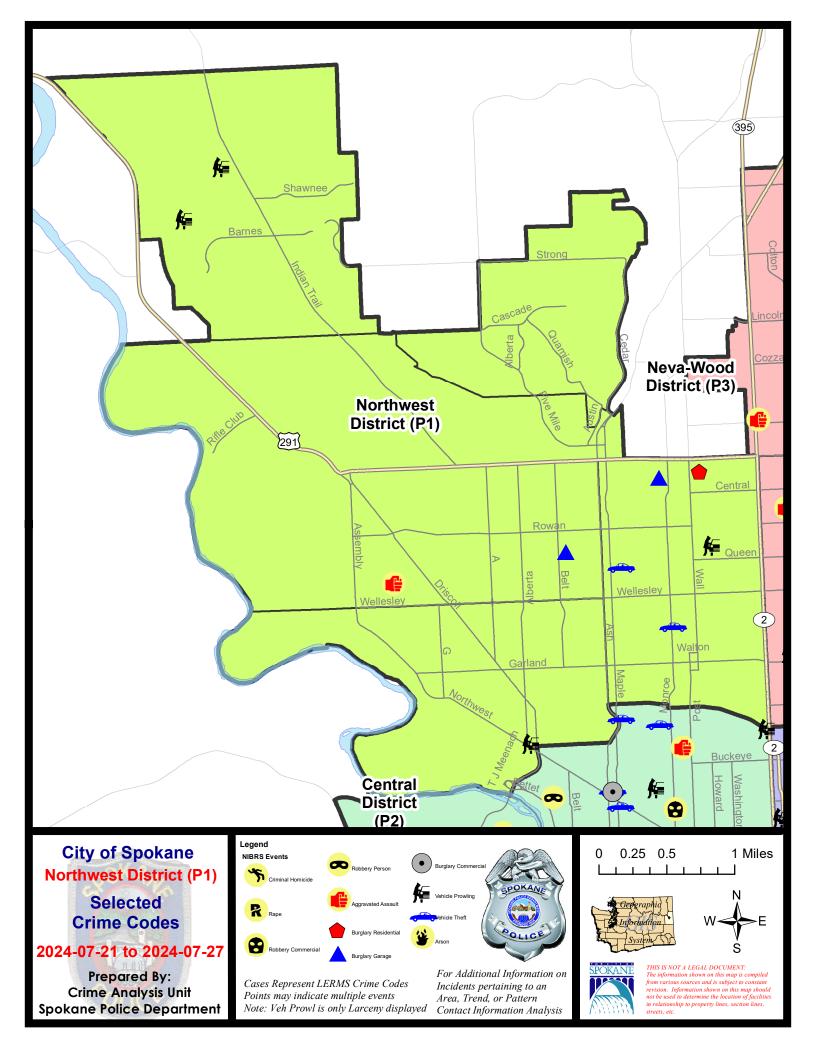

#### **NW - Northwest District (P1)**

## NW - Northwest District (P1)

| A/C | Offense Statute                   | <u>Address</u>        | Reported Date | <u>Dist</u> |
|-----|-----------------------------------|-----------------------|---------------|-------------|
| SPA | A1AD                              |                       |               |             |
| С   | THEFT 1D ALL OTHER                | 3100 W HEROY AVE      | 7/27/2024     |             |
| С   | THEFT 2D ALL OTHER                | 2300 W WELLESLEY AVE  | 7/26/2024     | P1          |
| С   | THEFT 3D ALL OTHER                | 2400 W WELLESLEY AVE  | 7/22/2024     | P1          |
| С   | THEFT 3D ALL OTHER                | 4000 N ELGIN ST       | 7/25/2024     | P1          |
| Α   | THEFT 3D FROM MOTOR VEHICLE       | 2500 W NORTHWEST BLVD | 7/26/2024     | P1          |
| SPA | 15M                               |                       |               |             |
| С   | THEFT 3D ALL OTHER                | 7700 N WALNUT ST      | 7/26/2024     | P1          |
| SPA | <u> 111T</u>                      |                       |               |             |
| С   | THEFT 2D FROM MOTOR VEHICLE       | 9900 N MOORE ST       | 7/21/2024     | P1          |
| С   | THEFT 3D FROM MOTOR VEHICLE       | 9300 N LINDEN LN      | 7/22/2024     |             |
| SPA | 11NH                              |                       |               |             |
| С   | BURGLARY 1D GARAGE                | 6000 N BUFFALO ST     | 7/23/2024     | P1          |
| С   | RESIDENTIAL BURGLARY              | 6100 N HOWARD ST      | 7/27/2024     | P1          |
| С   | THEFT 2D FROM MOTOR VEHICLE       | 5200 N STEVENS ST     | 7/23/2024     | P1          |
| С   | THEFT 3D ALL OTHER                | 200 W AMHERST CT      | 7/23/2024     | P1          |
| С   | THEFT OF MOTOR VEHICLE            | 4200 N MONROE ST      | 7/22/2024     | P1          |
| С   | THEFT OF MOTOR VEHICLE            | 5000 N WALNUT ST      | 7/27/2024     | P1          |
| SPA | A1NW                              |                       |               |             |
| С   | BURGLARY 2D GARAGE                | 5200 N ELGIN ST       | 7/21/2024     | P1          |
| С   | HARASSMENT FELONY WEAPON INVOLVED | 3900 W OLYMPIC AVE    | 7/25/2024     | P1          |
| С   | THEFT 3D ALL OTHER                | 5800 W HOUSTON AVE    | 7/26/2024     | P1          |