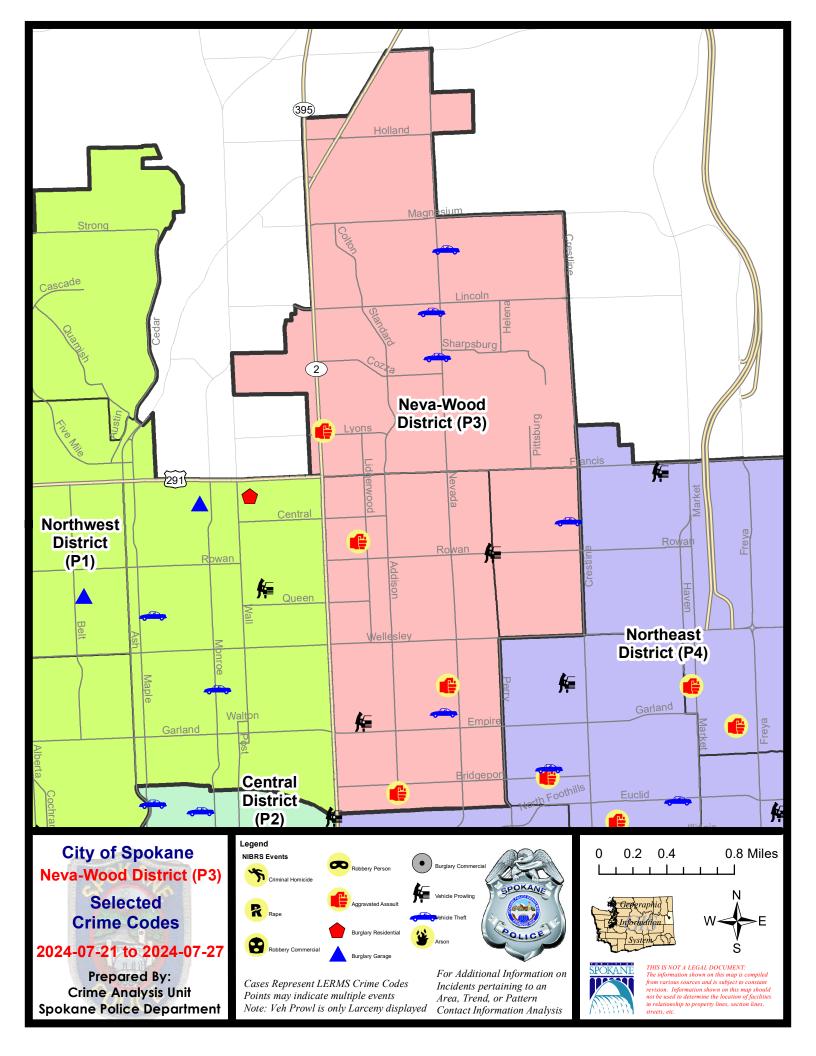

#### NE - Neva-Wood District (P3)

## **Preliminary IBR Counts**

|           |                                                                                                                  | 7 Da                   | ay Compari                 | ison                                      | 28 Day Comparison          |                                       |                                                               | YTD Comparison                     |                                           |                                                             |
|-----------|------------------------------------------------------------------------------------------------------------------|------------------------|----------------------------|-------------------------------------------|----------------------------|---------------------------------------|---------------------------------------------------------------|------------------------------------|-------------------------------------------|-------------------------------------------------------------|
| NIBRS Ca  | ategories (Part 1 Selected)                                                                                      | Current                | Prior                      | Percent                                   | Current                    | Prior                                 | Percent                                                       | Current                            | Prior                                     | Percent                                                     |
| Violent   | Criminal Homicide Rape Robbery - Commercial Robbery - Person Aggravated Assault - Non DV Aggravated Assault - DV | 0 0 0 3 1              | 0<br>0<br>0<br>0<br>3<br>3 | 0.00%                                     | 0<br>2<br>1<br>0<br>9<br>8 | 1<br>3<br>3<br>0<br>5<br>5            | -100.00%<br>-33.33%<br>-66.67%<br>80.00%<br>60.00%            | 1<br>15<br>13<br>19<br>46<br>36    | 2<br>22<br>27<br>20<br>45<br>52           | -50.00%<br>-31.82%<br>-51.85%<br>-5.00%<br>2.22%<br>-30.77% |
| Property  | Burglary - Residential Burglary Garage Burglary Commercial Larceny Vehicle Theft Arson                           | 0<br>0<br>0<br>35<br>5 | 0<br>0<br>1<br>38<br>3     | -100.00%<br>-7.89%<br>66.67%              | 3<br>4<br>5<br>141<br>14   | 4<br>2<br>4<br>128<br>19<br>3         | -25.00%<br>100.00%<br>25.00%<br>10.16%<br>-26.32%<br>-100.00% | 55<br>39<br>53<br>1049<br>131<br>4 | 123<br>72<br>87<br>1440<br>203            | -55.28% -45.83% -39.08% -27.15% -35.47% -63.64%             |
|           | Property Total:                                                                                                  | 40                     | 42                         | -4.76%                                    | 167                        | 160                                   | 4.38%                                                         | 1331                               | 1936                                      | -31.25%                                                     |
| Prelimina | ry Part 1 Crime Totals:                                                                                          | 44                     | 48                         | -8.33%                                    | 187                        | 177                                   | 5.65%                                                         | 1461                               | 2104                                      | -30.56%                                                     |
|           | Current 7 Day Period: Current 28 Day Period: Current YTD Day Period:                                             | 6/                     | 30/2024 -                  | - 7/27/2024<br>- 7/27/2024<br>- 7/27/2024 | Prior 28                   | oay Period<br>Day Period<br>D Period: |                                                               |                                    | - 7/20/2024<br>- 6/29/2024<br>- 7/27/2023 |                                                             |

## NE - Neva-Wood District (P3)

| A/C | Offense Statute                        | <u>Address</u>               | Reported Date | <u>Dist</u> |
|-----|----------------------------------------|------------------------------|---------------|-------------|
| SPB | 3NL                                    |                              |               |             |
| С   | ASSAULT 2D                             | N ADDISON ST / E LIBERTY AVE | 7/26/2024     | P4          |
| С   | ASSAULT 4D WEAPON                      | 5600 N LIDGERWOOD ST         | 7/27/2024     | P5          |
| С   | DRIVE BY SHOOTING                      | 900 E RICH AVE               | 7/21/2024     | Р3          |
| С   | THEFT 3D ALL OTHER                     | 1100 E LIBERTY AVE           | 7/21/2024     | P4          |
| С   | THEFT 3D ALL OTHER                     | 800 E COURTLAND AVE          | 7/26/2024     | Р3          |
| С   | THEFT 3D ALL OTHER                     | 400 E DALKE AVE              | 7/26/2024     | Р3          |
| С   | THEFT 3D ALL OTHER                     | 1300 E PRINCETON AVE         | 7/27/2024     | P4          |
| С   | THEFT 3D FROM MOTOR VEHICLE            | 100 E GARLAND AVE            | 7/25/2024     | Р3          |
| С   | THEFT 3D SHOPLIFTING                   | 4700 N DIVISION ST           | 7/21/2024     | Р3          |
| С   | THEFT 3D SHOPLIFTING                   | 5800 N DIVISION ST           | 7/24/2024     | P4          |
| Α   | THEFT 3D SHOPLIFTING                   | 4700 N DIVISION ST           | 7/26/2024     | Р3          |
| С   | THEFT 3D SHOPLIFTING                   | 4700 N DIVISION ST           | 7/27/2024     | P4          |
| С   | THEFT 3D SHOPLIFTING                   | 5600 N DIVISION ST           | 7/22/2024     |             |
| С   | THEFT 3D SHOPLIFTING                   | 4700 N DIVISION ST           | 7/25/2024     |             |
| С   | THEFT 3D SHOPLIFTING                   | 4700 N DIVISION ST           | 7/25/2024     |             |
| С   | THEFT 3D SHOPLIFTING                   | 4700 N DIVISION ST           | 7/25/2024     |             |
| С   | THEFT 3D SHOPLIFTING                   | 4700 N DIVISION ST           | 7/27/2024     |             |
| С   | THEFT 3D SHOPLIFTING                   | 5600 N DIVISION ST           | 7/27/2024     |             |
| С   | THEFT OF MOTOR VEHICLE                 | 800 E WALTON AVE             | 7/26/2024     | P4          |
| SPB | 3SH                                    |                              |               |             |
| С   | ASSAULT 1D                             | 6700 N DIVISION ST           | 7/24/2024     | P4          |
| С   | THEFT 2D ALL OTHER                     | 7500 N DIVISION ST           | 7/26/2024     | Р3          |
| С   | THEFT 2D FROM BUILDING                 | 7500 N DIVISION ST           | 7/22/2024     | Р3          |
| С   | THEFT 3D ALL OTHER                     | 9700 N NEWPORT HWY           | 7/23/2024     |             |
| С   | THEFT 3D SHOPLIFTING                   | 9200 N NEVADA ST             | 7/21/2024     | P1          |
| С   | THEFT 3D SHOPLIFTING                   | 9500 N NEWPORT HWY           | 7/23/2024     | Р3          |
| С   | THEFT 3D SHOPLIFTING                   | 9200 N COLTON ST             | 7/24/2024     | P4          |
| С   | THEFT 3D SHOPLIFTING                   | 9200 N COLTON ST             | 7/24/2024     | P4          |
| С   | THEFT 3D SHOPLIFTING                   | 9200 N COLTON ST             | 7/25/2024     | P4          |
| С   | THEFT 3D SHOPLIFTING                   | 9200 N COLTON ST             | 7/25/2024     | P4          |
| С   | THEFT 3D SHOPLIFTING                   | 9200 N COLTON ST             | 7/26/2024     | P1          |
| С   | THEFT 3D SHOPLIFTING                   | 9600 N DIVISION ST           | 7/22/2024     |             |
| С   | THEFT 3D SHOPLIFTING                   | 10100 N NEWPORT HWY          | 7/24/2024     |             |
| С   | THEFT 3D SHOPLIFTING                   | 6500 N NEVADA ST             | 7/25/2024     |             |
| С   | THEFT 3D SHOPLIFTING                   | 6500 N NEVADA ST             | 7/25/2024     |             |
| С   | THEFT 3D SHOPLIFTING                   | 10100 N NEWPORT HWY          | 7/26/2024     |             |
| С   | THEFT 3D VEHICLE PARTS AND ACCESSORIES | 600 E BRITA AVE              | 7/21/2024     | P4          |
| С   | THEFT 3D VEHICLE PARTS AND ACCESSORIES | 8100 N GENERAL LEE WAY       | 7/21/2024     | P3          |

| A/C        | Offense Statute                        | Address                  | Reported Date | Dist |
|------------|----------------------------------------|--------------------------|---------------|------|
| С          | THEFT 3D VEHICLE PARTS AND ACCESSORIES | 6600 N ADDISON ST        | 7/24/2024     | P3   |
| С          | THEFT OF MOTOR VEHICLE                 | 8400 N NEVADA ST         | 7/24/2024     | P4   |
| С          | THEFT OF MOTOR VEHICLE                 | 7800 N WILDING DR        | 7/25/2024     | P4   |
| С          | THEFT OF MOTOR VEHICLE                 | 7400 N NEVADA ST         | 7/25/2024     | Р3   |
| <u>SPB</u> | 3 <u>WH</u>                            |                          |               |      |
| С          | THEFT 2D FROM MOTOR VEHICLE            | E ROWAN AVE / N PERRY ST | 7/26/2024     | P3   |
| С          | THEFT 3D VEHICLE PARTS AND ACCESSORIES | 1400 E BROAD AVE         | 7/22/2024     | Р3   |
| С          | THEFT OF MOTOR VEHICLE                 | 1900 E COLUMBIA AVE      | 7/24/2024     | P4   |