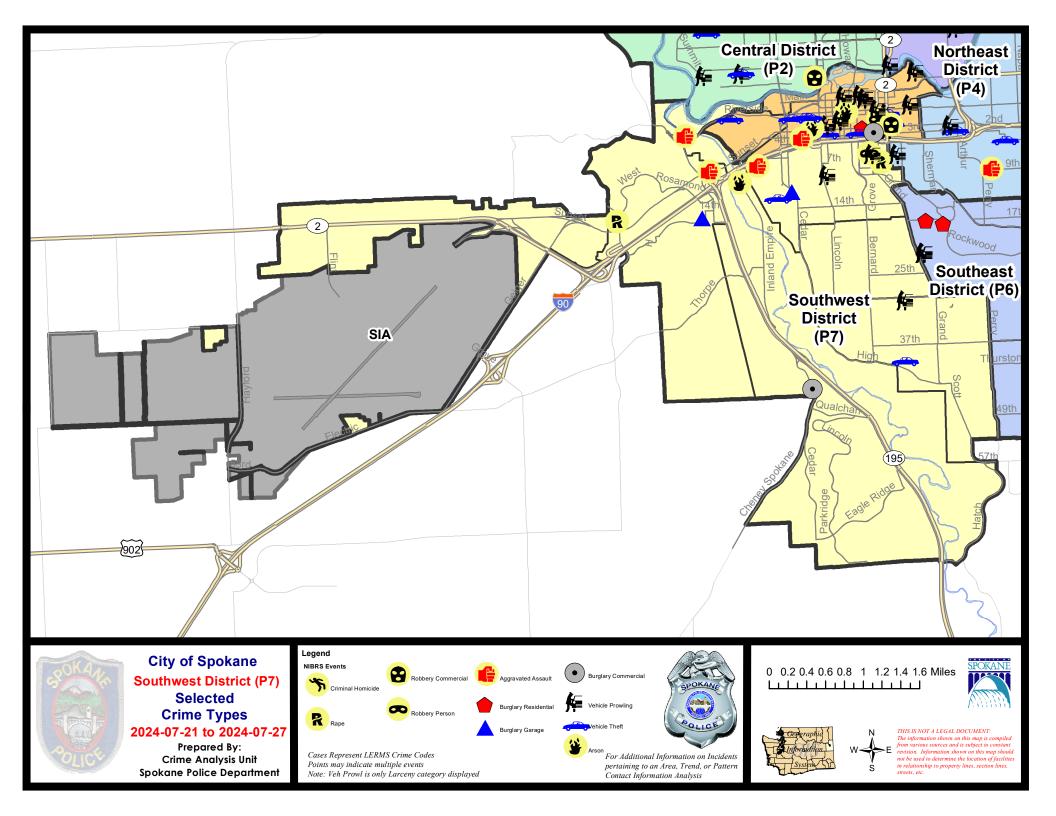

## **Preliminary IBR Counts**

|           |                                                                                                                  | 7 Da                        | ay Compari                 | ison                                                        | 28 Da                            | ay Compai                           | rison                                                    | YT                                      | D Comparis                         | on                                                           |
|-----------|------------------------------------------------------------------------------------------------------------------|-----------------------------|----------------------------|-------------------------------------------------------------|----------------------------------|-------------------------------------|----------------------------------------------------------|-----------------------------------------|------------------------------------|--------------------------------------------------------------|
| NIBRS Ca  | ntegories (Part 1 Selected)                                                                                      | Current                     | Prior                      | Percent                                                     | Current                          | Prior                               | Percent                                                  | Current                                 | Prior                              | Percent                                                      |
| Violent   | Criminal Homicide Rape Robbery - Commercial Robbery - Person Aggravated Assault - Non DV Aggravated Assault - DV | 0<br>2<br>1<br>1<br>3<br>3  | 0<br>0<br>0<br>1<br>3<br>5 | 0.00%<br>0.00%<br>-40.00%                                   | 0<br>3<br>1<br>4<br>8<br>11      | 1<br>6<br>1<br>5<br>10              | -100.00%<br>-50.00%<br>0.00%<br>-20.00%<br>-20.00%       | 3<br>35<br>14<br>24<br>67<br>65         | 4<br>42<br>8<br>26<br>82<br>50     | -25.00%<br>-16.67%<br>75.00%<br>-7.69%<br>-18.29%<br>30.00%  |
|           | Violent Total:                                                                                                   | 10                          | 9                          | 11.11%                                                      | 27                               | 34                                  | -20.59%                                                  | 208                                     | 212                                | -1.89%                                                       |
| Property  | Burglary - Residential Burglary Garage Burglary Commercial Larceny Vehicle Theft Arson                           | 7<br>2<br>2<br>34<br>6<br>3 | 3<br>5<br>2<br>36<br>7     | 133.33%<br>-60.00%<br>0.00%<br>-5.56%<br>-14.29%<br>200.00% | 13<br>13<br>12<br>139<br>19<br>9 | 10<br>8<br>8<br>152<br>18<br>3      | 30.00%<br>62.50%<br>50.00%<br>-8.55%<br>5.56%<br>200.00% | 102<br>73<br>61<br>1016<br>165<br>23    | 98<br>90<br>86<br>1331<br>261<br>7 | 4.08%<br>-18.89%<br>-29.07%<br>-23.67%<br>-36.78%<br>228.57% |
|           | Property Total:                                                                                                  | 54                          | 54                         | 0.00%                                                       | 205                              | 199                                 | 3.02%                                                    | 1440                                    | 1873                               | -23.12%                                                      |
| Prelimina | ry Part 1 Crime Totals:                                                                                          | 64                          | 63                         | 1.59%                                                       | 232                              | 233                                 | -0.43%                                                   | 1648                                    | 2085                               | -20.96%                                                      |
|           | Current 7 Day Period:<br>Current 28 Day Period:<br>Current YTD Day Period:                                       | 6/                          | /30/2024 -                 | - 7/27/2024<br>- 7/27/2024<br>- 7/27/2024                   | Prior 28                         | ay Period<br>Day Perio<br>D Period: |                                                          | 7/14/2024 -<br>6/2/2024 -<br>1/1/2023 - | 6/29/2024                          |                                                              |