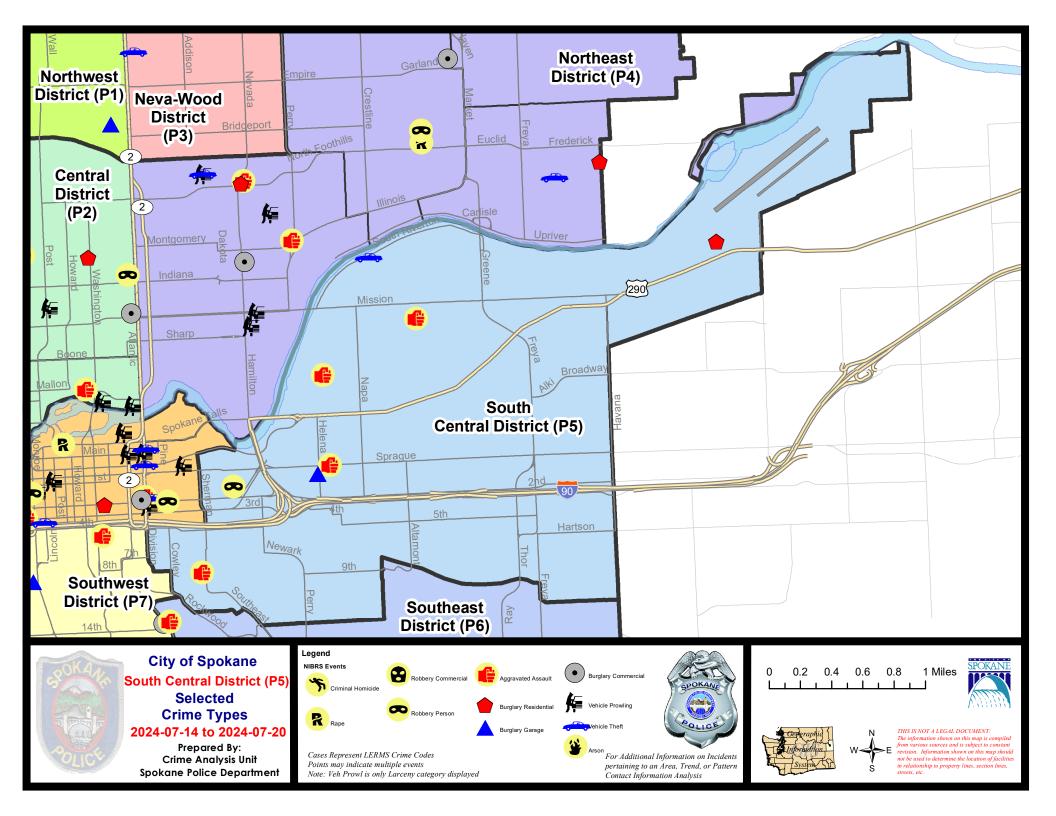

## **SE - South Central District (P5)**

## SE - South Central District (P5)

| A/C | Offense Statute                        | <u>Address</u>               | Reported Date | <u>Dist</u> |
|-----|----------------------------------------|------------------------------|---------------|-------------|
| SPC | :5EC                                   |                              |               |             |
| С   | ASSAULT 1D                             | 400 E 8TH AVE                | 7/18/2024     | P6          |
| С   | ASSAULT 2D                             | E SPRAGUE AVE / N MADELIA ST | 7/16/2024     | P6          |
| С   | BURGLARY 2D GARAGE                     | 1500 E 1ST AVE               | 7/18/2024     | P6          |
| С   | BURGLARY 2D GARAGE                     | 1500 E 1ST AVE               | 7/18/2024     | P5          |
| С   | ROBBERY 1D PERSON                      | S SCOTT ST / E PACIFIC AVE   | 7/16/2024     | P6          |
| С   | THEFT 2D ALL OTHER                     | 1200 E TRENT AVE             | 7/16/2024     | P5          |
| С   | THEFT 3D ALL OTHER                     | 200 N ALTAMONT ST            | 7/16/2024     | P5          |
| С   | THEFT 3D ALL OTHER                     | 600 S RAY ST                 | 7/16/2024     | P5          |
| С   | THEFT 3D ALL OTHER                     | 900 S FREYA ST               | 7/18/2024     | P5          |
| С   | THEFT 3D SHOPLIFTING                   | 400 S THOR ST                | 7/18/2024     | P6          |
| SPC | : <u>5GP</u>                           |                              |               |             |
| С   | ASSAULT 1D                             | 2500 E SINTO AVE             | 7/20/2024     | P6          |
| С   | HARASSMENT FELONY WEAPON INVOLVED      | 1600 E MALLON AVE            | 7/19/2024     | P6          |
| С   | MAIL THEFT                             | 1800 E SOUTH RIVERTON AVE    | 7/15/2024     | P5          |
| С   | RESIDENTIAL BURGLARY                   | 5300 E UNION AVE             | 7/16/2024     | P6          |
| С   | THEFT 2D ALL OTHER                     | 2500 E SINTO AVE             | 7/20/2024     | P5          |
| С   | THEFT 2D FROM BUILDING                 | 4300 E TRENT AVE             | 7/17/2024     | P5          |
| С   | THEFT 3D ALL OTHER                     | 2400 E SPRINGFIELD AVE       | 7/20/2024     | P5          |
| С   | THEFT 3D FROM BUILDING                 | 2900 E BALDWIN AVE           | 7/20/2024     | P5          |
| С   | THEFT 3D VEHICLE PARTS AND ACCESSORIES | 1500 N FISKE ST              | 7/18/2024     | P5          |
| С   | THEFT 3D VEHICLE PARTS AND ACCESSORIES | 1500 N FISKE ST              | 7/18/2024     | P5          |
| С   | THEFT OF MOTOR VEHICLE                 | 2000 E SOUTH RIVERTON AVE    | 7/14/2024     | P6          |