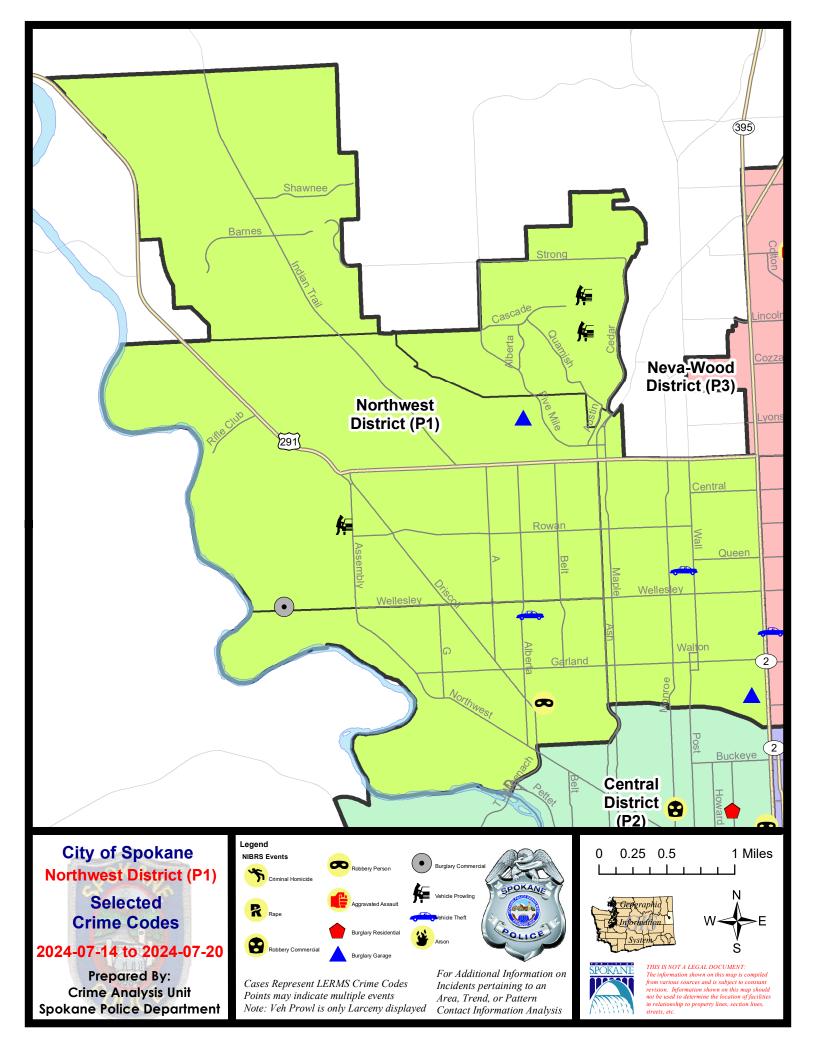

#### **NW - Northwest District (P1)**

## NW - Northwest District (P1)

| A/C | Offense Statute                        | <u>Address</u>               | Reported Date | <u>Dist</u> |
|-----|----------------------------------------|------------------------------|---------------|-------------|
| SPA | 1AD                                    |                              |               |             |
| С   | MAIL THEFT                             | 3000 W GORDON AVE            | 7/15/2024     | P1          |
| С   | ROBBERY 2D PERSON                      | N NETTLETON ST / W GLASS AVE | 7/19/2024     | P1          |
| С   | THEFT 2D FROM BUILDING                 | 2300 W WELLESLEY AVE         | 7/15/2024     | P1          |
| С   | THEFT OF MOTOR VEHICLE                 | 2500 W WELLESLEY AVE         | 7/18/2024     | P1          |
| SPA | <u>1BS</u>                             |                              |               |             |
| С   | BURGLARY 2D GARAGE                     | 2600 W WOODSIDE AVE          | 7/19/2024     |             |
| С   | THEFT 3D ALL OTHER                     | 6600 N CEDAR RD              | 7/16/2024     | P1          |
| SPA | 1FM                                    |                              |               |             |
| С   | THEFT 3D FROM MOTOR VEHICLE            | 1600 W CAROLINA WAY          | 7/15/2024     | P1          |
| Α   | THEFT 3D FROM MOTOR VEHICLE            | 7800 N ASH LN                | 7/17/2024     | P1          |
| SPA | 1NH                                    |                              |               |             |
| С   | BURGLARY 2D GARAGE                     | 100 W GLASS AVE              | 7/15/2024     | P1          |
| С   | BURGLARY 2D GARAGE                     | 100 W GLASS AVE              | 7/15/2024     |             |
| С   | MAIL THEFT                             | 5900 N ATLANTIC ST           | 7/17/2024     | P1          |
| С   | THEFT 2D FROM BUILDING                 | 4000 N MONROE ST             | 7/20/2024     | P1          |
| С   | THEFT 3D VEHICLE PARTS AND ACCESSORIES | 4800 N NORMANDIE ST          | 7/14/2024     | P1          |
| С   | THEFT 3D VEHICLE PARTS AND ACCESSORIES | 200 W COLUMBIA AVE           | 7/17/2024     | P1          |
| Α   | THEFT OF MOTOR VEHICLE                 | 4900 N POST ST               | 7/17/2024     | P1          |
| SPA | 1 <u>NW</u>                            |                              |               |             |
| С   | BURGLARY 2D COMMERCIAL                 | 5200 W WELLESLEY AVE         | 7/15/2024     | P1          |
| С   | THEFT 3D FROM MOTOR VEHICLE            | 5700 N ASSEMBLY ST           | 7/14/2024     | P1          |
|     |                                        |                              |               |             |