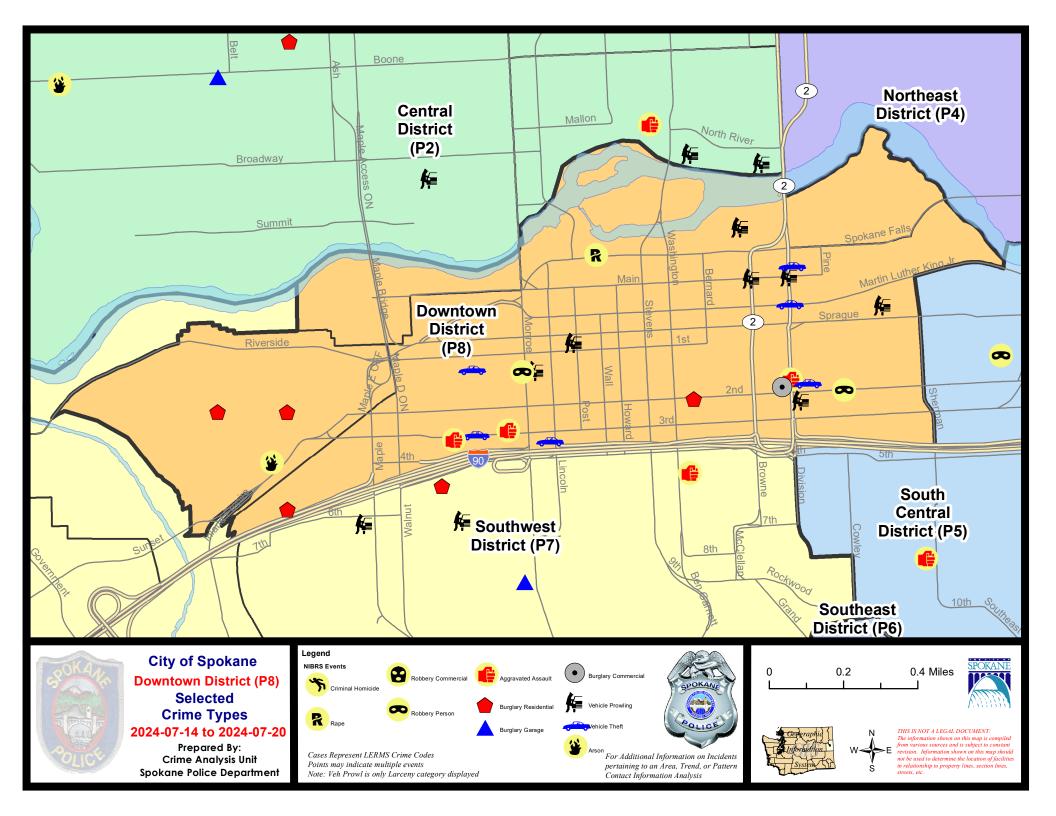

# Downtown Precinct DAVID Sector

**PSA Commander** 

**Captain Steve Wohl** 

**Downtown District (P8)** 

## DOWNTOWN PRECINCT (P8) DAVID SECTOR

#### **Preliminary IBR Counts**

|           |                                                                                                                                  | 7 Da                       | ay Compan                  | ison                                      | 28 D                         | ay Compa                             | rison                                  | YT                               | D Comparis                          | on                                                          |
|-----------|----------------------------------------------------------------------------------------------------------------------------------|----------------------------|----------------------------|-------------------------------------------|------------------------------|--------------------------------------|----------------------------------------|----------------------------------|-------------------------------------|-------------------------------------------------------------|
| NIBRS Ca  | tegories (Part 1 Selected)                                                                                                       | Current                    | Prior                      | Percent                                   | Current                      | Prior                                | Percent                                | Current                          | Prior                               | Percent                                                     |
| Violent   | Criminal Homicide Rape Robbery - Commercial Robbery - Person Aggravated Assault - Non DV Aggravated Assault - DV  Violent Total: | 0<br>1<br>0<br>2<br>3<br>1 | 0<br>1<br>0<br>5<br>4<br>0 | 0.00%<br>-60.00%<br>-25.00%               | 0<br>4<br>0<br>10<br>14<br>2 | 0<br>3<br>1<br>7<br>11<br>0          | 33.33%<br>-100.00%<br>42.86%<br>27.27% | 0<br>19<br>6<br>49<br>75<br>17   | 0<br>16<br>12<br>43<br>92<br>20     | 18.75%<br>-50.00%<br>13.95%<br>-18.48%<br>-15.00%           |
| Property  | Burglary - Residential Burglary Garage Burglary Commercial Larceny Vehicle Theft Arson                                           | 4<br>0<br>1<br>28<br>6     | 0<br>0<br>3<br>30<br>6     | -66.67%<br>-6.67%<br>0.00%                | 5<br>0<br>8<br>119<br>19     | 3<br>1<br>4<br>86<br>10<br>3         | 66.67% -100.00% 100.00% 38.37% 90.00%  | 23<br>1<br>44<br>648<br>84<br>13 | 28<br>15<br>50<br>779<br>87         | -17.86%<br>-93.33%<br>-12.00%<br>-16.82%<br>-3.45%<br>8.33% |
|           | Property Total:                                                                                                                  | 40                         | 39                         | 2.56%                                     | 154                          | 107                                  | 43.93%                                 | 813                              | 971                                 | -16.27%                                                     |
| Prelimina | ry Part 1 Crime Totals:                                                                                                          | 47                         | 49                         | -4.08%                                    | 184                          | 129                                  | 42.64%                                 | 979                              | 1154                                | -15.16%                                                     |
|           | Current 7 Day Period: Current 28 Day Period: Current YTD Day Period:                                                             | 6/                         | 23/2024                    | - 7/20/2024<br>- 7/20/2024<br>- 7/20/2024 | Prior 28                     | Day Period<br>Day Perio<br>D Period: |                                        | 5/26/2024 -                      | 7/13/2024<br>6/22/2024<br>7/20/2023 |                                                             |
|           |                                                                                                                                  |                            |                            |                                           |                              |                                      | 3                                      |                                  |                                     |                                                             |