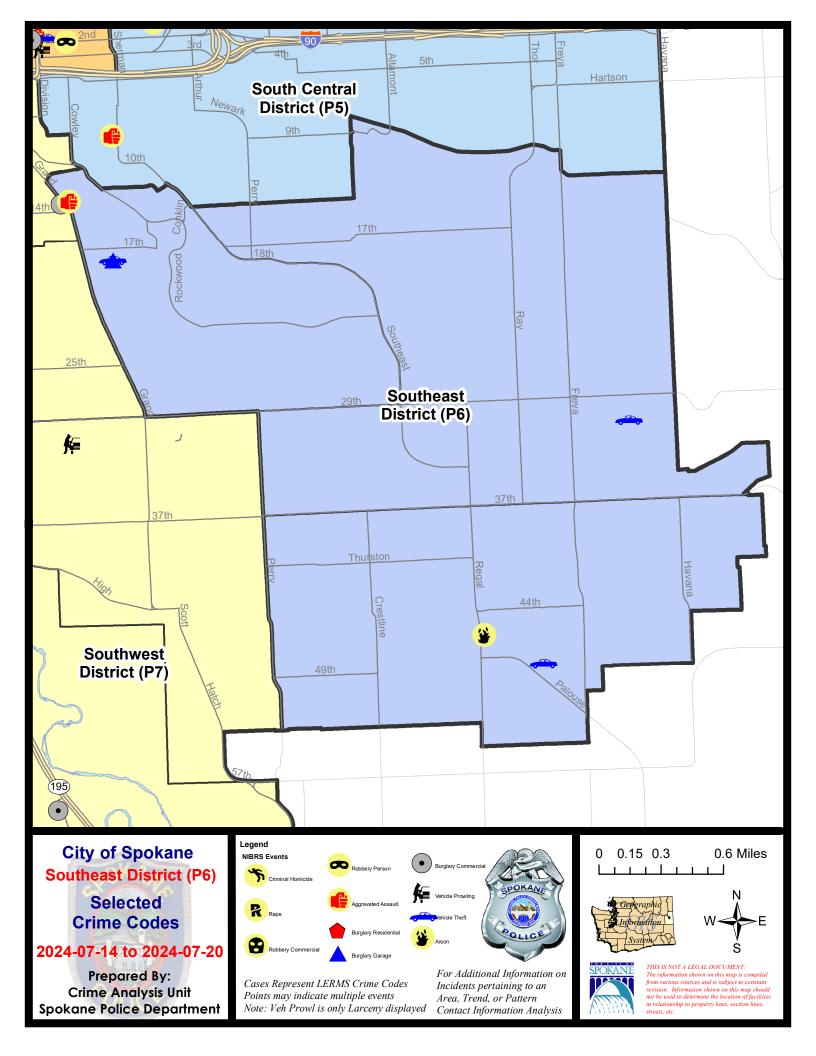

#### **SE - Southeast District (P6)**

## SE - Southeast District (P6)

| A/C | Offense Statute        | <u>Address</u>          | Reported Date | <u>Dist</u> |
|-----|------------------------|-------------------------|---------------|-------------|
| SPC | C6LH                   |                         |               |             |
| С   | THEFT 1D ALL OTHER     | 4000 E 31ST AVE         | 7/16/2024     | P6          |
| С   | THEFT 2D FROM BUILDING | 3300 E 11TH AVE         | 7/18/2024     | P6          |
| С   | THEFT 3D ALL OTHER     | S PERRY ST / E 16TH AVE | 7/18/2024     | P6          |
| С   | THEFT 3D ALL OTHER     | 3000 E 30TH AVE         | 7/15/2024     |             |
| С   | THEFT 3D SHOPLIFTING   | 2500 E 29TH AVE         | 7/16/2024     | P6          |
| С   | THEFT OF MOTOR VEHICLE | 4000 E 31ST AVE         | 7/16/2024     | P6          |
| SPC | 26RW                   |                         |               |             |
| С   | ASSAULT 2D             | 1300 S GRAND BLVD       | 7/15/2024     | P5          |
| С   | BURGLARY 2D GARAGE     | 400 E 18TH AVE          | 7/15/2024     | P6          |
| С   | THEFT 1D FROM BUILDING | 300 E 20TH AVE          | 7/20/2024     | P6          |
| С   | THEFT 3D ALL OTHER     | 600 E 19TH AVE          | 7/20/2024     |             |
| С   | THEFT OF MOTOR VEHICLE | 400 E 18TH AVE          | 7/15/2024     | P6          |
| SPC | :6SG                   |                         |               |             |
| С   | ARSON 2D               | 4500 S REGAL ST         | 7/19/2024     | P6          |
| С   | MAIL THEFT             | 4300 S GREYSTONE LN     | 7/17/2024     | P6          |
| С   | THEFT 3D ALL OTHER     | 4400 E 40TH AVE         | 7/14/2024     |             |
| С   | THEFT OF MOTOR VEHICLE | 4800 S PALOUSE HWY      | 7/20/2024     | P6          |
|     |                        |                         |               |             |