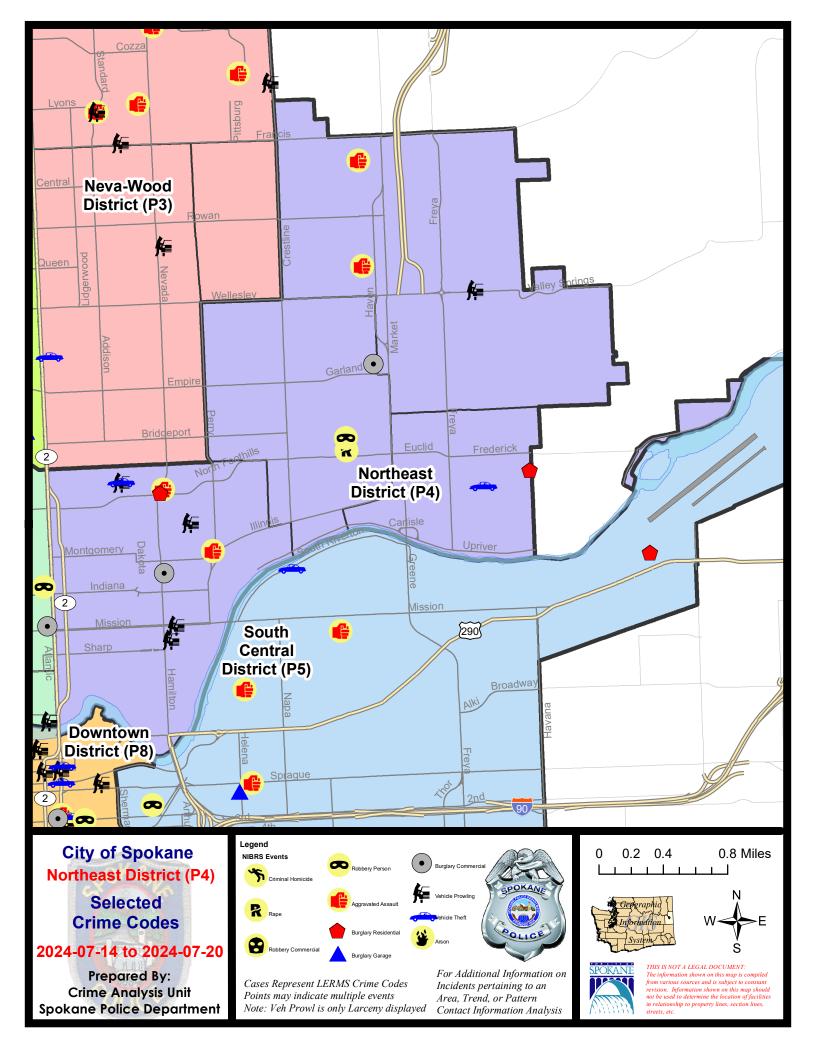

#### **NE - Northeast District (P4)**

## NE - Northeast District (P4)

| A/C | Offense Statute                       | <u>Address</u>                | Reported Date | <u>Dist</u> |
|-----|---------------------------------------|-------------------------------|---------------|-------------|
| SPB | 4 <b>4BE</b>                          |                               |               |             |
| С   | BURGLARY 2D COMMERCIAL                | 3900 N MARKET ST              | 7/14/2024     | P4          |
| С   | BURGLARY 2D FENCED AREA               | 2100 E WELLESLEY AVE          | 7/16/2024     | P4          |
| С   | RAPE 2D                               |                               | 7/14/2024     | P4          |
| С   | ROBBERY 1D CARJACKING                 | 3300 N LACEY ST               | 7/15/2024     | P4          |
| С   | THEFT 2D ALL OTHER                    | 2900 N CRESTLINE ST           | 7/16/2024     | P4          |
| С   | THEFT 3D ALL OTHER                    | 2900 E BRIDGEPORT AVE         | 7/14/2024     | P4          |
| С   | THEFT 3D SHOPLIFTING                  | 3900 N MARKET ST              | 7/18/2024     |             |
| SPB | 34HI                                  |                               |               |             |
| С   | ASSAULT 2D                            | 6000 N REGAL ST               | 7/19/2024     | P4          |
| С   | ASSAULT 3D WEAPON OR NEGLIGENT INJURY | 2900 E OLYMPIC AVE            | 7/18/2024     | P4          |
| С   | THEFT 2D FROM BUILDING                | 6200 N LACEY ST               | 7/15/2024     | P4          |
| С   | THEFT 3D ALL OTHER                    | 2900 E EVERETT AVE            | 7/15/2024     | P4          |
| С   | THEFT 3D ALL OTHER                    | 5000 N NELSON ST              | 7/18/2024     | P4          |
| С   | THEFT 3D ALL OTHER                    | 5000 N NELSON ST              | 7/18/2024     |             |
| С   | THEFT OF A FIREARM FROM MOTOR VEHICLE | 3900 E WELLESLEY AVE          | 7/15/2024     | P4          |
| SPB | <u>44LO</u>                           |                               |               |             |
| С   | ASSAULT 1D                            | 1400 E ILLINOIS AVE           | 7/14/2024     | P1          |
| С   | ASSAULT 2D                            | 900 E NORTH FOOTHILLS DR      | 7/19/2024     | P4          |
| С   | BURGLARY 2D COMMERCIAL                | 2000 N HAMILTON ST            | 7/18/2024     | P4          |
| Α   | RESIDENTIAL BURGLARY                  | 900 E NORTH FOOTHILLS DR      | 7/15/2024     | P4          |
| С   | THEFT 2D FROM MOTOR VEHICLE           | E MISSION AVE / N COLUMBUS ST | 7/15/2024     | P4          |
| С   | THEFT 2D FROM MOTOR VEHICLE           | 900 E SINTO AVE               | 7/18/2024     | P4          |
| С   | THEFT 2D FROM MOTOR VEHICLE           | 2500 N MORTON ST              | 7/19/2024     | P4          |
| С   | THEFT 3D FROM BUILDING                | 700 E MISSION AVE             | 7/15/2024     | P4          |
| С   | THEFT 3D FROM MOTOR VEHICLE           | 500 E FAIRVIEW AVE            | 7/19/2024     | P4          |
| С   | THEFT OF MOTOR VEHICLE                | 500 E FAIRVIEW AVE            | 7/19/2024     | P4          |
| SPB | <u>4MI</u>                            |                               |               |             |
| С   | RESIDENTIAL BURGLARY                  | 4300 E CLEVELAND AVE          | 7/15/2024     | P4          |
| С   | THEFT 1D ALL OTHER                    | 3800 E GRACE AVE              | 7/15/2024     | P4          |
| С   | THEFT OF MOTOR VEHICLE                | 3800 E GRACE AVE              | 7/15/2024     | P4          |