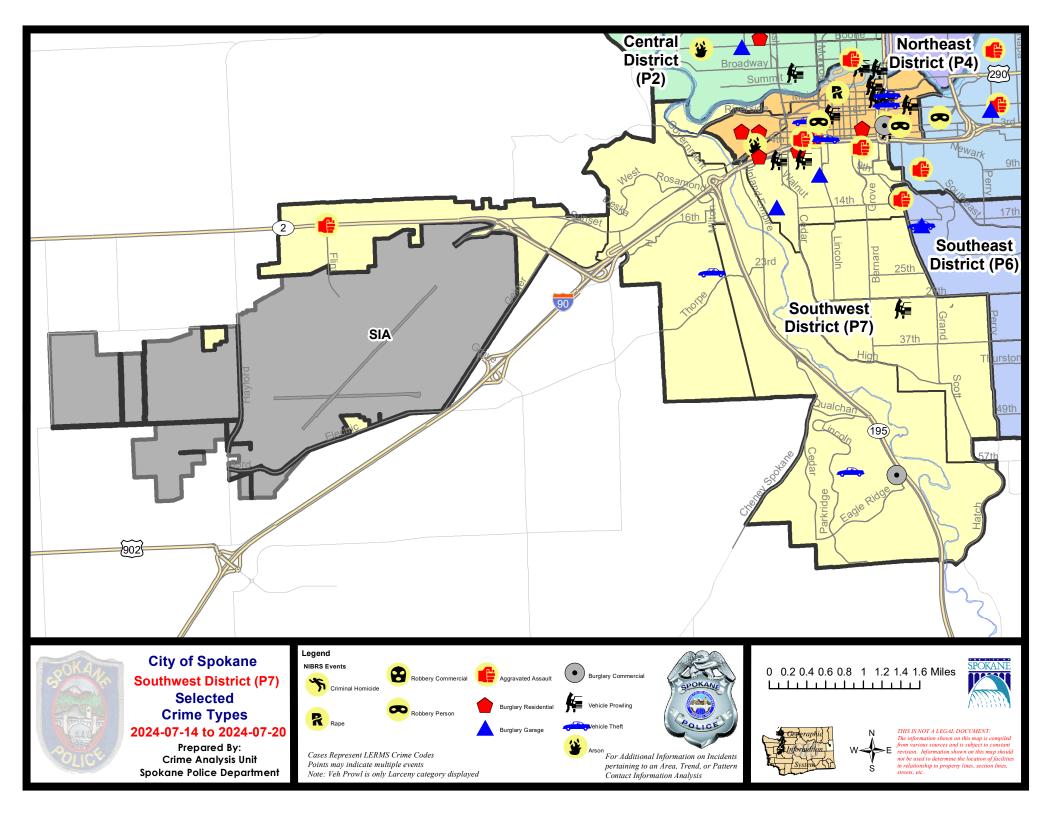

### **SW - Southwest District (P7)**

## SE - Southwest District (P7)

| A/C | Offense Statute                        | <u>Address</u>          | Reported Date | <u>Dist</u> |
|-----|----------------------------------------|-------------------------|---------------|-------------|
| SPC | 7CH                                    |                         |               |             |
| С   | ASSAULT 1D                             | 300 W 5TH AVE           | 7/14/2024     | P8          |
| С   | BURGLARY 2D COMMERCIAL                 | 1300 S GRAND BLVD       | 7/17/2024     | P5          |
| С   | BURGLARY 2D GARAGE                     | 1000 W 9TH AVE          | 7/16/2024     |             |
| С   | BURGLARY 2D GARAGE                     | 1700 W 14TH AVE         | 7/19/2024     |             |
| С   | MAIL THEFT                             | 1200 S MONROE ST        | 7/17/2024     | P7          |
| С   | RESIDENTIAL BURGLARY                   | 1300 W 5TH AVE          | 7/18/2024     | P7          |
| С   | THEFT 2D ALL OTHER                     | 100 W 8TH AVE           | 7/16/2024     | P7          |
| С   | THEFT 3D FROM MOTOR VEHICLE            | 1200 W 6TH AVE          | 7/17/2024     | P7          |
| С   | THEFT 3D FROM MOTOR VEHICLE            | 1600 W 6TH AVE          | 7/20/2024     | P7          |
| С   | THEFT 3D VEHICLE PARTS AND ACCESSORIES | 1200 W 15TH AVE         | 7/17/2024     | P7          |
| SPC | 7CS                                    |                         |               |             |
| С   | THEFT 3D ALL OTHER                     | 3000 S LATAWAH ST       | 7/15/2024     |             |
| Α   | THEFT 3D FROM MOTOR VEHICLE            | 0 E 31ST AVE            | 7/15/2024     | P7          |
| SPC | 7GT                                    |                         |               |             |
| С   | THEFT OF MOTOR VEHICLE                 | 2400 S CANYON WOODS LN  | 7/19/2024     | P7          |
| SPC | 7 <u>LC</u>                            |                         |               |             |
| С   | BURGLARY 2D COMMERCIAL                 | 5800 S DIVISION PL      | 7/15/2024     | P7          |
| С   | THEFT OF MOTOR VEHICLE                 | 5500 S BLUERIDGE DR     | 7/17/2024     | P7          |
| SPC | 7WH                                    |                         |               |             |
| С   | THEFT 2D ALL OTHER                     | 3100 W 12TH AVE         | 7/16/2024     | P7          |
| SPC | 7WP                                    |                         |               |             |
| С   | ASSAULT 2D                             | W US 2 HWY / S FLINT RD | 7/14/2024     | P7          |
| С   | THEFT 2D SHOPLIFTING                   | 9600 W US 2 HWY         | 7/16/2024     |             |
| С   | THEFT 3D SHOPLIFTING                   | 9600 W US 2 HWY         | 7/16/2024     |             |