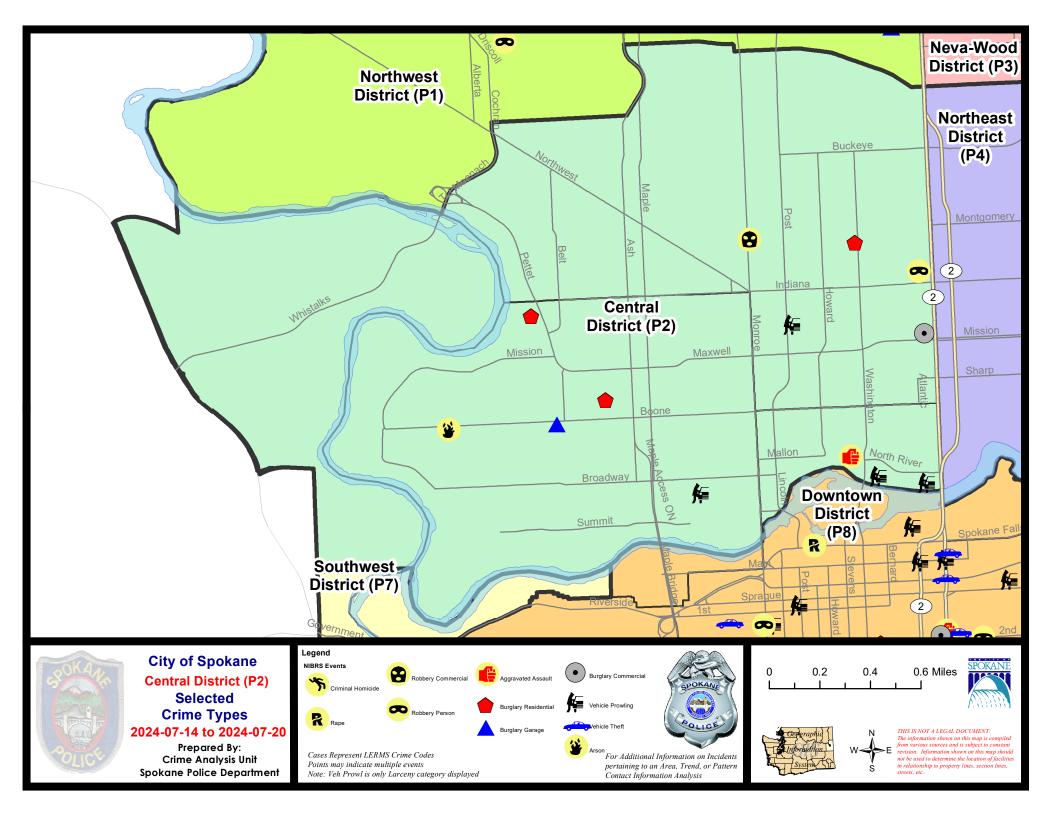

## NW - Central District (P2)

| A/C | Offense Statute             | <u>Address</u>          | Reported Date | <u>Dist</u> |
|-----|-----------------------------|-------------------------|---------------|-------------|
| SPA | 2EG                         |                         |               |             |
| С   | BURGLARY 2D COMMERCIAL      | 1600 N DIVISION ST      | 7/15/2024     | P1          |
| С   | RESIDENTIAL BURGLARY        | 400 W MANSFIELD AVE     | 7/15/2024     | P1          |
| С   | ROBBERY 1D COMMERCIAL       | 2200 N MONROE ST        | 7/19/2024     | P1          |
| С   | ROBBERY 1D PERSON           | 0 W SHANNON AVE         | 7/16/2024     | P1          |
| С   | THEFT 2D FROM BUILDING      | 1600 W NORTHWEST BLVD   | 7/15/2024     | P2          |
| Α   | THEFT 3D ALL OTHER          | 700 W AUGUSTA AVE       | 7/15/2024     | P1          |
| С   | THEFT 3D ALL OTHER          | 1500 N LINCOLN ST       | 7/17/2024     | P2          |
| С   | THEFT 3D FROM MOTOR VEHICLE | 700 W AUGUSTA AVE       | 7/15/2024     | P1          |
| С   | THEFT 3D SHOPLIFTING        | 1600 W NORTHWEST BLVD   | 7/16/2024     |             |
| SPA | <u> 2RS</u>                 |                         |               |             |
| С   | ASSAULT 2D                  | 800 N WASHINGTON ST     | 7/16/2024     | P8          |
| С   | THEFT 2D FROM MOTOR VEHICLE | 300 W NORTH RIVER DR    | 7/18/2024     | P2          |
| С   | THEFT 2D FROM MOTOR VEHICLE | 100 W NORTH RIVER DR    | 7/17/2024     |             |
| С   | THEFT 2D SHOPLIFTING        | 600 W MALLON AVE        | 7/16/2024     | P2          |
| Α   | THEFT 3D FROM MOTOR VEHICLE | 300 W NORTH RIVER DR    | 7/15/2024     | P2          |
| SPA | <u> 2WC</u>                 |                         |               |             |
| С   | ARSON 2D                    | 2800 W BOONE AVE        | 7/19/2024     | P1          |
| Α   | BURGLARY 1D FROM RESIDENCE  | 1800 W SHARP AVE        | 7/18/2024     | P1          |
| С   | BURGLARY 1D GARAGE          | 2100 W BOONE AVE        | 7/16/2024     | P2          |
| С   | RESIDENTIAL BURGLARY        | 1700 N WEST POINT RD    | 7/15/2024     | P1          |
| С   | THEFT 2D ALL OTHER          | 1100 W MALLON AVE       | 7/18/2024     | P2          |
| С   | THEFT 2D FROM BUILDING      | 1300 W BOONE AVE        | 7/20/2024     | P2          |
| С   | THEFT 3D FROM MOTOR VEHICLE | 1300 W COLLEGE AVE      | 7/17/2024     | P1          |
| С   | THEFT 3D SHOPLIFTING        | 1000 W SUMMIT PKWY      | 7/20/2024     | P2          |
| SPA | <u> 2WH</u>                 |                         |               |             |
| С   | THEFT 3D ALL OTHER          | 1900 N HOLY NAMES CT    | 7/19/2024     | P2          |
| С   | THEFT 3D ALL OTHER          | 1600 N RIVER RIDGE BLVD | 7/19/2024     |             |