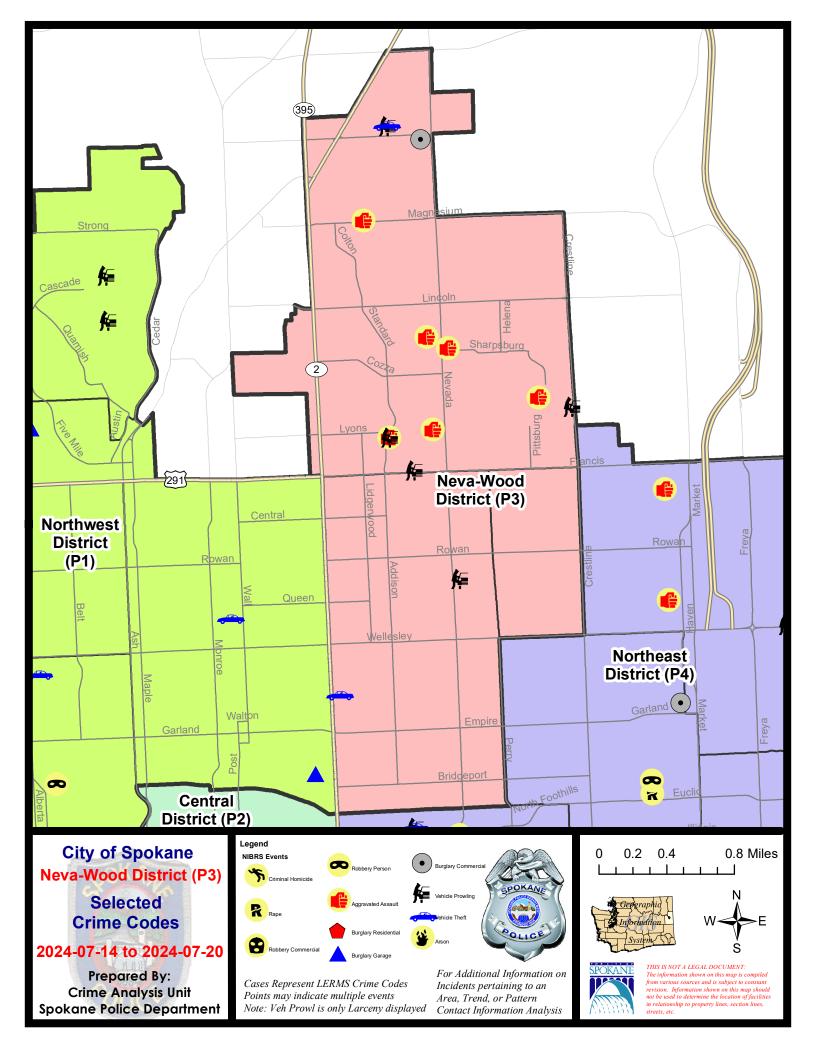

#### NE - Neva-Wood District (P3)

## NE - Neva-Wood District (P3)

| A/C | Offense Statute                            | Address                            | Reported Date | <u>Dist</u> |
|-----|--------------------------------------------|------------------------------------|---------------|-------------|
| SPB | 3NL                                        |                                    |               |             |
| С   | TAKING MOTOR VEHICLE WITHOUT PERMISSION 1D | 0 E ROCKWELL AVE                   | 7/15/2024     | P4          |
| С   | THEFT 2D ALL OTHER                         | 6100 N COLTON ST                   | 7/15/2024     | Р3          |
| С   | THEFT 2D FROM BUILDING                     | 5600 N LIDGERWOOD ST               | 7/16/2024     | Р3          |
| Α   | THEFT 3D ALL OTHER                         | 200 E EMPIRE AVE                   | 7/16/2024     | P4          |
| С   | THEFT 3D FROM BUILDING                     | 5800 N PERRY ST                    | 7/16/2024     | Р3          |
| С   | THEFT 3D FROM MOTOR VEHICLE                | 1000 E EVERETT AVE                 | 7/15/2024     | P3          |
| С   | THEFT 3D SHOPLIFTING                       | 4700 N DIVISION ST                 | 7/15/2024     | P4          |
| С   | THEFT 3D SHOPLIFTING                       | 5800 N DIVISION ST                 | 7/17/2024     | Р3          |
| С   | THEFT 3D SHOPLIFTING                       | 4700 N DIVISION ST                 | 7/18/2024     | P4          |
| С   | THEFT 3D SHOPLIFTING                       | 4700 N DIVISION ST                 | 7/18/2024     |             |
| С   | THEFT 3D SHOPLIFTING                       | 4700 N DIVISION ST                 | 7/19/2024     |             |
| SPB | 3 <u>SH</u>                                |                                    |               |             |
| С   | ASSAULT 1D                                 | 1000 E SHARPSBURG AVE              | 7/18/2024     | P4          |
| С   | ASSAULT 2D                                 | 400 E MAGNESIUM RD                 | 7/17/2024     | P4          |
| С   | ASSAULT 2D                                 | 1800 E DEVOE AVE                   | 7/18/2024     | P4          |
| С   | ASSAULT 2D                                 | 800 E LYONS AVE                    | 7/19/2024     | P4          |
| С   | BURGLARY 2D COMMERCIAL                     | 900 E HOLLAND AVE                  | 7/18/2024     | P4          |
| С   | DRIVE BY SHOOTING                          | 6600 N ADDISON ST                  | 7/15/2024     | P4          |
| С   | DRIVE BY SHOOTING                          | N WILDING DR / N FREDERICKSBURG CT | 7/15/2024     | P4          |
| С   | THEFT 2D FROM BUILDING                     | 9400 N DIVISION ST                 | 7/14/2024     | Р3          |
| С   | THEFT 2D FROM BUILDING                     | 9200 N COLTON ST                   | 7/15/2024     | P4          |
| С   | THEFT 2D FROM BUILDING                     | 9200 N COLTON ST                   | 7/17/2024     | P4          |
| С   | THEFT 2D FROM MOTOR VEHICLE                | 600 E HOLLAND AVE                  | 7/16/2024     | Р3          |
| С   | THEFT 2D FROM MOTOR VEHICLE                | 6600 N ADDISON ST                  | 7/18/2024     | Р3          |
| С   | THEFT 2D SHOPLIFTING                       | 9200 N COLTON ST                   | 7/17/2024     | P4          |
| С   | THEFT 2D SHOPLIFTING                       | 9200 N COLTON ST                   | 7/17/2024     | P4          |
| С   | THEFT 3D ALL OTHER                         | 6700 N CAPRI LN                    | 7/14/2024     |             |
| С   | THEFT 3D FROM MOTOR VEHICLE                | 600 E FRANCIS AVE                  | 7/17/2024     | Р3          |
| С   | THEFT 3D SHOPLIFTING                       | 9500 N NEWPORT HWY                 | 7/14/2024     | Р3          |
| С   | THEFT 3D SHOPLIFTING                       | 10100 N NEWPORT HWY                | 7/14/2024     | P4          |
| С   | THEFT 3D SHOPLIFTING                       | 9200 N COLTON ST                   | 7/14/2024     | P2          |
| С   | THEFT 3D SHOPLIFTING                       | 9200 N COLTON ST                   | 7/15/2024     | P4          |
| С   | THEFT 3D SHOPLIFTING                       | 9200 N COLTON ST                   | 7/17/2024     | P4          |
| С   | THEFT 3D SHOPLIFTING                       | 9200 N COLTON ST                   | 7/18/2024     | Р3          |
| С   | THEFT 3D SHOPLIFTING                       | 10100 N NEWPORT HWY                | 7/20/2024     | P3          |
| С   | THEFT 3D SHOPLIFTING                       | 10100 N NEWPORT HWY                | 7/14/2024     |             |
| С   | THEFT 3D SHOPLIFTING                       | 6500 N NEVADA ST                   | 7/16/2024     |             |
| С   | THEFT 3D SHOPLIFTING                       | 6500 N NEVADA ST                   | 7/16/2024     |             |
|     |                                            |                                    |               |             |

| A/C | Offense Statute                        | <u>Address</u>      | Reported Date | <u>Dist</u> |
|-----|----------------------------------------|---------------------|---------------|-------------|
| С   | THEFT 3D SHOPLIFTING                   | 6600 N DIVISION ST  | 7/16/2024     |             |
| С   | THEFT 3D SHOPLIFTING                   | 10100 N NEWPORT HWY | 7/17/2024     |             |
| С   | THEFT 3D VEHICLE PARTS AND ACCESSORIES | 9300 N NEWPORT HWY  | 7/17/2024     | P4          |
| С   | THEFT OF A FIREARM FROM MOTOR VEHICLE  | 6800 N CRESTLINE ST | 7/14/2024     | P3          |
| С   | THEFT OF MOTOR VEHICLE                 | 600 E HOLLAND AVE   | 7/16/2024     | P4          |