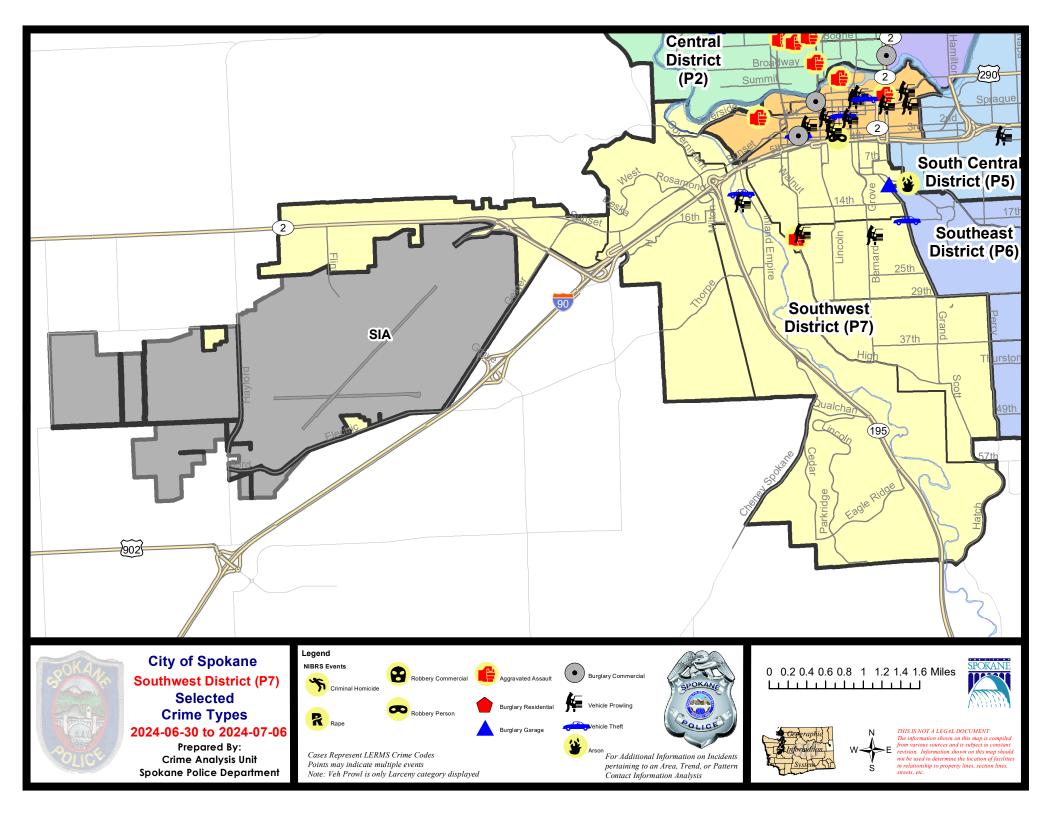

## SW - Southwest District (P7)

#### 7 Day Comparison 28 Day Comparison YTD Comparison NIBRS Categories (Part 1 Selected) Current Percent Prior Percent Current Prior Percent Current Prior Violent **Criminal Homicide** 0 0 0 -100.00% 0.00% 2 2 0 3 Rape 0 6 -50.00% 16 15 6.67% 0 0 0 1 **Robbery - Commercial** 0 4 -75.00% 7 Robbery - Person 0 0 2 7 0.00% 0.00% 1 2 20 25 Aggravated Assault - Non DV 4 -50.00% 7 -42.86% -20.00% Aggravated Assault - DV 0 0 3 17 10 1 -66.67% 70.00% 0.00% Violent Total: 1 -50.00% 10 19 63 63 2 -47.37% Property Burglary - Residential 0 -100.00% 3 -25.00% 33 34 -2.94% **Burglary Garage** 1 0.00% 4 33 339 25 38 -34.21% ٦ **Burglary Commercial** 0 -100.00% 1 2 -50.00% 12 15 -20.00% 1 18 22 73 63 352 502 Larceny -18.18% 15.87% -29.88% Vehicle Theft 1 0 4 -42.86% 52 88 -40.91% 0 0 0 5 400.00% 1 Arson -100.00% 20 26 -23.08% 85 80 479 678 -29.35% **Property Total:** 6.25% **Preliminary Part 1 Crime Totals:** 21 28 -25.00% 95 99 -4.04% 542 741 -26.86% Prior 7 Day Period: **Current 7 Day Period:** 6/30/2024 - 7/6/2024 6/23/2024 - 6/29/2024 **Current 28 Day Period:** 6/9/2024 - 7/6/2024 Prior 28 Day Period: 5/12/2024 - 6/8/2024 **Current YTD Dav Period:** 1/1/2024 - 7/6/2024 Prior YTD Period: 1/1/2023 - 7/6/2023

Note: On 1/8/23 boundary changes were implemented that incorporated portions of P7 into the Downtown DAVID Sector (SPD8BA SPD8PV); Consequently activity in P7 will appear lower if compared to printed CompStat reports prior to 1/8/23

## SE - Southwest District (P7)