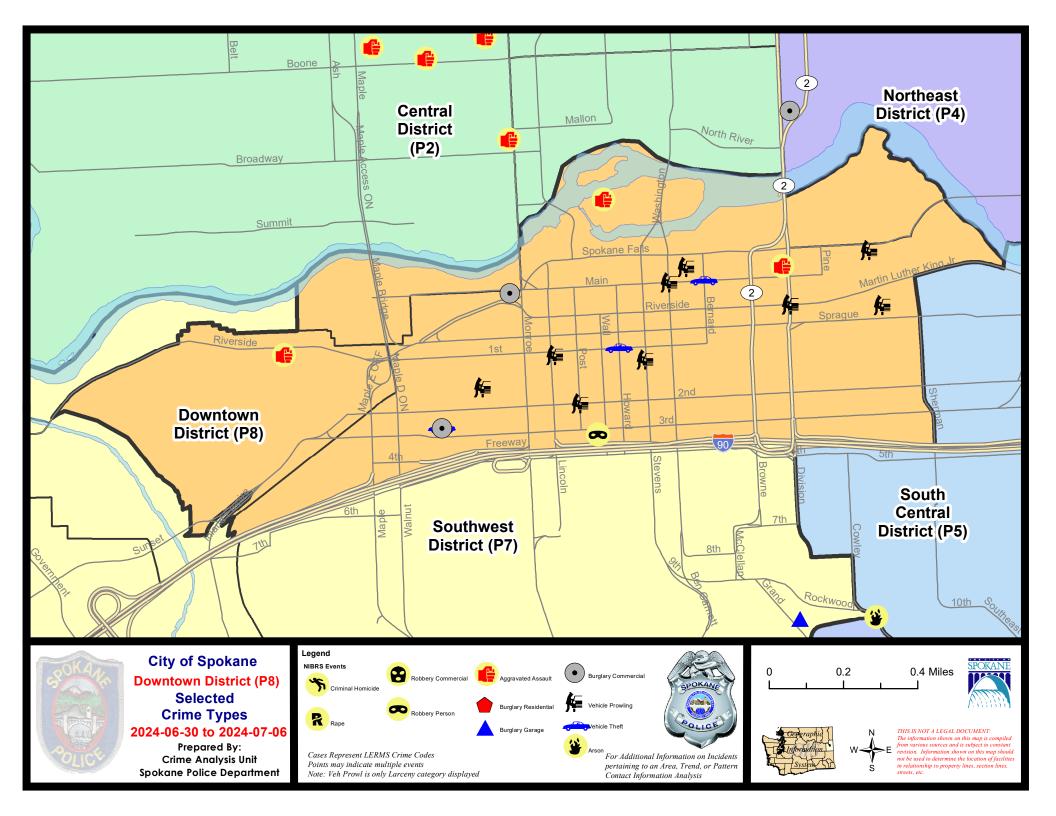

**PSA Commander** 

**Captain Steve Wohl** 

**Downtown District (P8)** 

# **Preliminary IBR Counts**

|           |                                                                                                                                 | 7 Da                             | ny Compan                        | ison                                                       | 28 D                               | ay Compai                                          | rison                                                                 | YT                                      | D Comparise                                            | on                                                                      |
|-----------|---------------------------------------------------------------------------------------------------------------------------------|----------------------------------|----------------------------------|------------------------------------------------------------|------------------------------------|----------------------------------------------------|-----------------------------------------------------------------------|-----------------------------------------|--------------------------------------------------------|-------------------------------------------------------------------------|
| NIBRS Ca  | tegories (Part 1 Selected)                                                                                                      | Current                          | Prior                            | Percent                                                    | Current                            | Prior                                              | Percent                                                               | Current                                 | Prior                                                  | Percent                                                                 |
| Violent   | Criminal Homicide<br>Rape<br>Robbery - Commercial<br>Robbery - Person<br>Aggravated Assault - Non DV<br>Aggravated Assault - DV | 0<br>1<br>0<br>1<br>3<br>0       | 0<br>1<br>0<br>2<br>4<br>1       | 0.00%<br>-50.00%<br>-25.00%<br>-100.00%                    | 0<br>5<br>0<br>9<br>15<br>1        | 0<br>1<br>2<br>3<br>6<br>0                         | 400.00%<br>-100.00%<br>200.00%<br>150.00%                             | 0<br>17<br>6<br>42<br>68<br>16          | 0<br>16<br>10<br>39<br>83<br>19                        | 6.25%<br>-40.00%<br>7.69%<br>-18.07%<br>-15.79%                         |
| Property  | Violent Total:<br>Burglary - Residential<br>Burglary Garage<br>Burglary Commercial<br>Larceny<br>Vehicle Theft<br>Arson         | 5<br>1<br>0<br>2<br>37<br>3<br>1 | 8<br>0<br>0<br>2<br>25<br>4<br>1 | -37.50%                                                    | 30<br>2<br>0<br>6<br>97<br>10<br>5 | 12<br>3<br>1<br>5<br>91<br>10<br>1                 | 150.00%<br>-33.33%<br>-100.00%<br>20.00%<br>6.59%<br>0.00%<br>400.00% | 149<br>19<br>1<br>40<br>591<br>72<br>12 | 167<br>27<br>15<br>46<br>719<br>81<br>12               | -10.78%<br>-29.63%<br>-93.33%<br>-13.04%<br>-17.80%<br>-11.11%<br>0.00% |
| Prelimina | Property Total:<br>ry Part 1 Crime Totals:<br>Current 7 Day Period:<br>Current 28 Day Period:<br>Current YTD Day Period:        | 6                                | 6/9/2024                         | 37.50%<br>22.50%<br>- 7/6/2024<br>- 7/6/2024<br>- 7/6/2024 | Prior 28                           | 111<br>123<br>Day Period<br>Day Perio<br>D Period: |                                                                       |                                         | 900<br>1067<br>- 6/29/2024<br>- 6/8/2024<br>- 7/6/2023 | -18.33%                                                                 |

Note: On 1/8/23 boundary changes incorporated portions of P7 into the Downtown Precinct (SPD8BA and SPD8PV); Consequently activity in P8 will appear higher if compared to printed CompStat reports prior to 1/8/23

SW - Downtown District (P8)