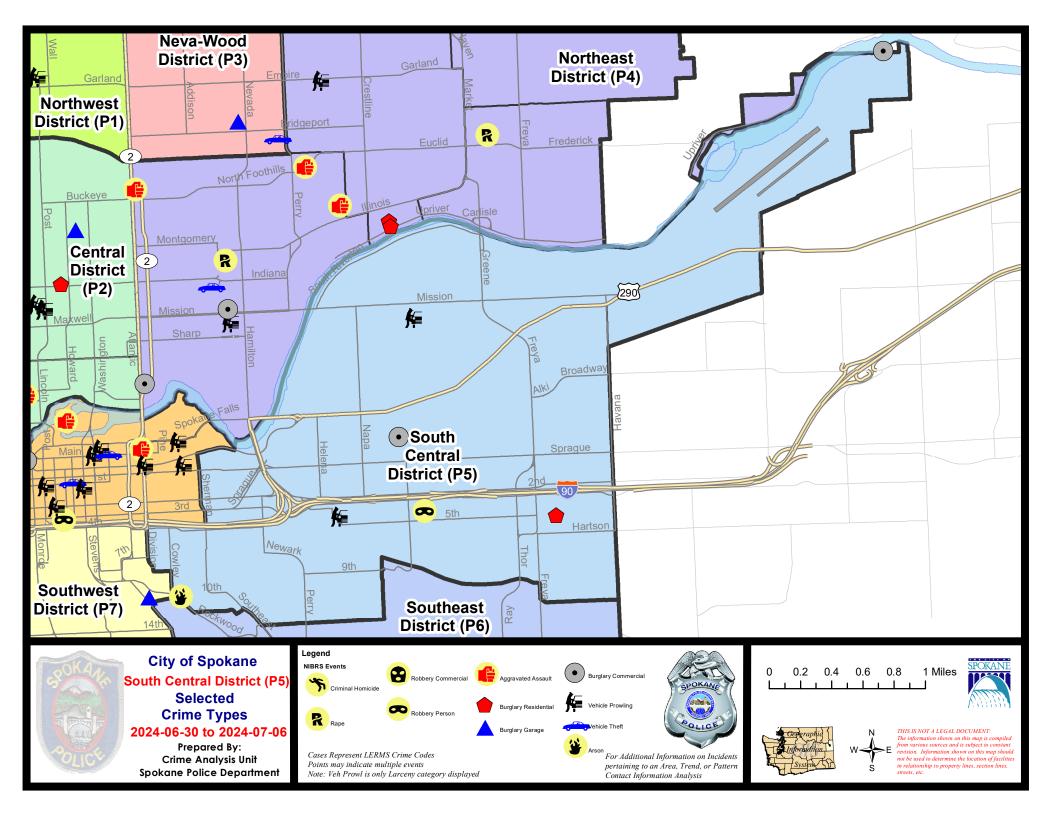

rs-overview

This chart represents Preliminary counts of selected crime categories from Police Case Reports. Full statistical analysis to determine the confidence level of this data has not been performed. The % change columns on the preliminary counts differ from the percentage change on the NIBRS crime report, sometimes significantly. The CompStat report is designed for operational use and includes only selected NIBRS categories and coding less complex than full NIBRS rules. Official statistics for these and other NIBRS categories can be found on WASPC & FBI websites once available.



Note: On 2/10/21 a portion of the Police Block SPC5EC became part of the Downtown Precinct (SPD8EC); Consequently activity in P5 will appear lower if compared to printed CompStat reports prior to 2/10/21



SE - South Central District (P5)

## 6/30/2024 TO 7/6/2024



| <u>A/C</u> | Offense Statute             | Address                      | Reported Date | <u>Dist</u> |
|------------|-----------------------------|------------------------------|---------------|-------------|
|            |                             |                              |               |             |
| С          | THEFT 2D FROM MOTOR VEHICLE | S ARTHUR ST / E 9TH AVE      | 7/6/2024      | P5          |
| <u>SPC</u> | <u>5EC</u>                  |                              |               |             |
| С          | ARSON 2D                    | E ROCKWOOD BLVD / E 10TH AVE | 7/6/2024      | P6          |
| С          | BURGLARY 2D COMMERCIAL      | 2300 E MAIN AVE              | 7/2/2024      | P6