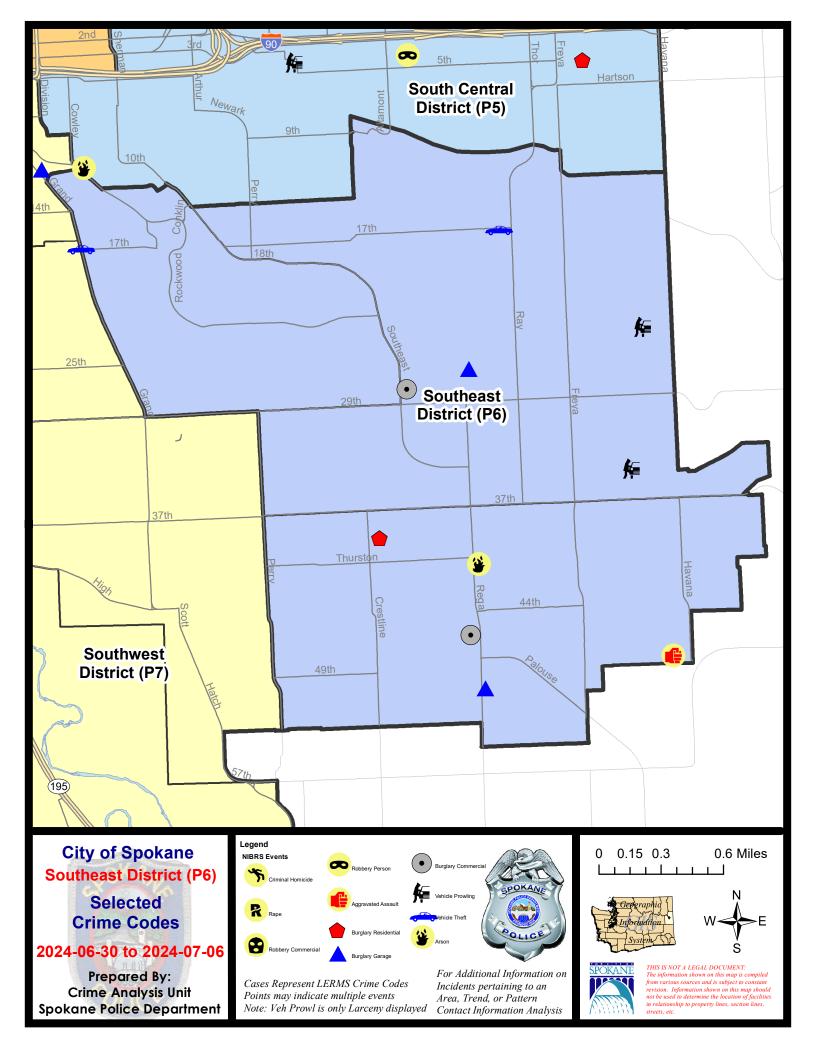

SE - Southeast District (P6)

### 6/30/2024 TO 7/6/2024

| <u>A/C</u>    | Offense Statute                        | Address                   | Reported Date | <u>Dist</u> |  |  |  |
|---------------|----------------------------------------|---------------------------|---------------|-------------|--|--|--|
| <u>SPC6LH</u> |                                        |                           |               |             |  |  |  |
| С             | BURGLARY 2D COMMERCIAL                 | 2500 E 29TH AVE           | 7/2/2024      | P6          |  |  |  |
| С             | BURGLARY 2D GARAGE                     | 2900 E 27TH AVE           | 7/6/2024      | P6          |  |  |  |
| С             | THEFT 3D ALL OTHER                     | 3100 E 17TH AVE           | 7/1/2024      | P6          |  |  |  |
| С             | THEFT 3D FROM MOTOR VEHICLE            | 4000 E 35TH AVE           | 7/4/2024      | P6          |  |  |  |
| С             | THEFT 3D FROM MOTOR VEHICLE            | 4100 E 24TH AVE           | 7/6/2024      | P6          |  |  |  |
| С             | THEFT 3D VEHICLE PARTS AND ACCESSORIES | 4000 E 35TH AVE           | 7/4/2024      | P6          |  |  |  |
| С             | THEFT OF MOTOR VEHICLE                 | 3100 E 17TH AVE           | 7/3/2024      | P6          |  |  |  |
| <u>SPC6RW</u> |                                        |                           |               |             |  |  |  |
| С             | THEFT OF MOTOR VEHICLE                 | S GRAND BLVD / E 17TH AVE | 7/4/2024      | P7          |  |  |  |
| <u>SPC</u>    | 6SG                                    |                           |               |             |  |  |  |
| С             | ARSON 2D                               | 4100 S REGAL ST           | 7/4/2024      | P6          |  |  |  |
| С             | BURGLARY 2D COMMERCIAL                 | 4500 S REGAL ST           | 7/4/2024      | P6          |  |  |  |
| С             | BURGLARY 2D GARAGE                     | 5000 S REGAL ST           | 7/1/2024      | P6          |  |  |  |
| С             | HARASSMENT FELONY WEAPON INVOLVED      | 4700 S WINDWARD CT        | 7/5/2024      | P6          |  |  |  |
| С             | RESIDENTIAL BURGLARY                   | 3900 S LEE ST             | 7/4/2024      | P6          |  |  |  |