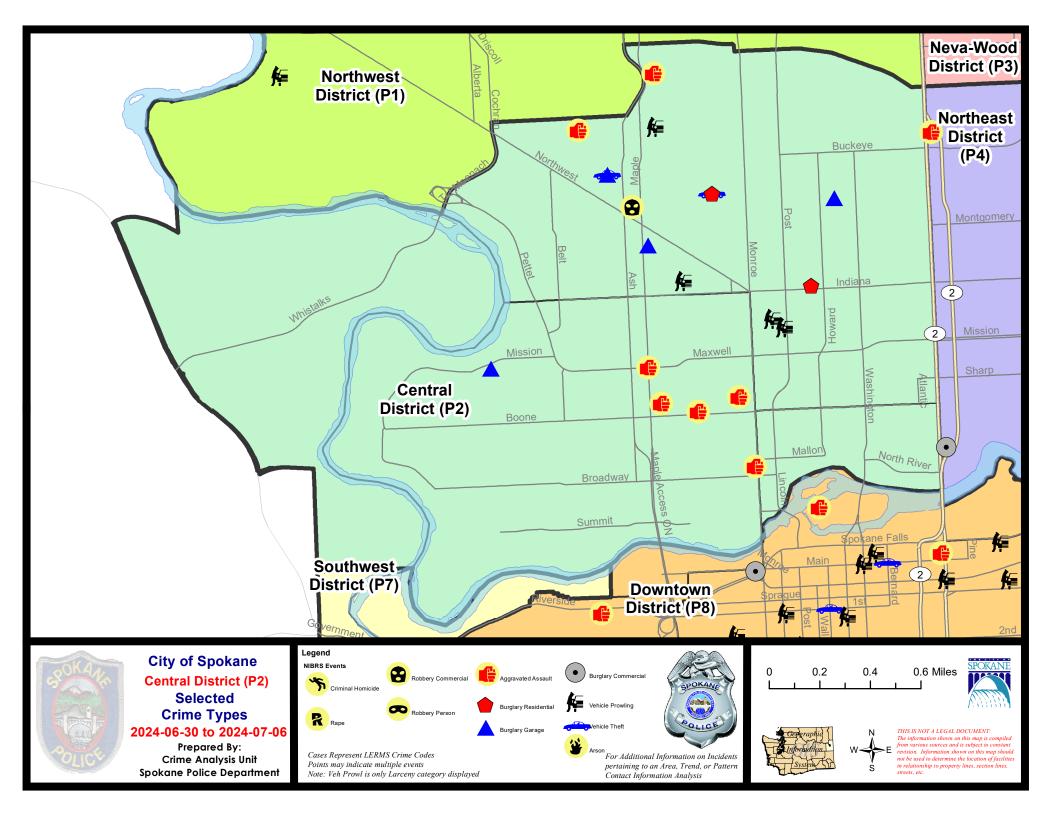

#### NW - Central District (P2)

#### 6/30/2024 TO 7/6/2024

| <u>A/C</u> | Offense Statute                       | Address                    | Reported Date | <u>Dist</u> |
|------------|---------------------------------------|----------------------------|---------------|-------------|
| <u>SPA</u> | <u>2EG</u>                            |                            |               |             |
| с          | ASSAULT 2D                            | 1500 W ALICE AVE           | 7/4/2024      | P1          |
| С          | BURGLARY 2D GARAGE                    | 1700 W CHELAN AVE          | 6/30/2024     | P1          |
| С          | BURGLARY 2D GARAGE                    | 1500 W MANSFIELD AVE       | 7/1/2024      | P1          |
| С          | BURGLARY 2D GARAGE                    | 2400 N STEVENS ST          | 7/1/2024      | P2          |
| С          | HARASSMENT FELONY WEAPON INVOLVED     | 1900 W CLEVELAND AVE       | 7/3/2024      | P1          |
| С          | MAIL THEFT                            | 2500 N JEFFERSON ST        | 7/2/2024      | P2          |
| С          | RESIDENTIAL BURGLARY                  | 600 W INDIANA AVE          | 6/30/2024     | P1          |
| С          | RESIDENTIAL BURGLARY                  | 2500 N JEFFERSON ST        | 7/1/2024      | P1          |
| С          | SHOPLIFTING USE FORCE TO FLEE ROBBERY | 1600 W NORTHWEST BLVD      | 7/6/2024      | P1          |
| С          | THEFT 1D FROM MOTOR VEHICLE           | 1600 N POST ST             | 6/30/2024     | P1          |
| С          | THEFT 2D ALL OTHER                    | 1100 W KNOX AVE            | 7/1/2024      | P2          |
| С          | THEFT 2D ALL OTHER                    | 3300 N LINCOLN ST          | 7/3/2024      | P2          |
| С          | THEFT 2D FROM BUILDING                | 2200 N ASH ST              | 7/2/2024      | P2          |
| С          | THEFT 2D FROM BUILDING                | 2100 W NORTHWEST BLVD      | 7/5/2024      | P2          |
| С          | THEFT 2D FROM MOTOR VEHICLE           | 1600 N POST ST             | 6/30/2024     | P2          |
| С          | THEFT 2D FROM MOTOR VEHICLE           | 1500 W CLEVELAND AVE       | 6/30/2024     | P2          |
| С          | THEFT 3D ALL OTHER                    | 1600 W NORTHWEST BLVD      | 7/2/2024      | P2          |
| С          | THEFT 3D ALL OTHER                    | 900 W CARLISLE AVE         | 7/3/2024      | P2          |
| С          | THEFT 3D ALL OTHER                    | 1400 W JACKSON AVE         | 7/3/2024      | P1          |
| С          | THEFT 3D ALL OTHER                    | 1800 N MONROE ST           | 7/4/2024      | P1          |
| С          | THEFT 3D ALL OTHER                    | 2100 W NORTHWEST BLVD      | 7/5/2024      | P1          |
| С          | THEFT 3D FROM MOTOR VEHICLE           | 1300 W SHANNON AVE         | 7/1/2024      | P1          |
| С          | THEFT 3D FROM MOTOR VEHICLE           | 800 W AUGUSTA AVE          | 7/1/2024      | P1          |
| С          | THEFT 3D SHOPLIFTING                  | 1700 W NORTHWEST BLVD      | 7/4/2024      | P2          |
| С          | THEFT 3D SHOPLIFTING                  | 1700 N MONROE ST           | 7/5/2024      | P2          |
| С          | THEFT OF A FIREARM FROM BUILDING      | 1600 W NORTHWEST BLVD      | 7/6/2024      | P8          |
| С          | THEFT OF A FIREARM FROM BUILDING      | 2200 N ASH ST              | 7/6/2024      | P1          |
| С          | THEFT OF MOTOR VEHICLE                | 1700 W CHELAN AVE          | 6/30/2024     | P1          |
| С          | THEFT OF MOTOR VEHICLE                | 2500 N JEFFERSON ST        | 7/1/2024      | P1          |
| <u>SPA</u> | <u>2RS</u>                            |                            |               |             |
| С          | THEFT 2D ALL OTHER                    | 500 W GARDNER AVE          | 7/6/2024      | P1          |
| <u>SPA</u> | <u>2WC</u>                            |                            |               |             |
| С          | ASSAULT 1D                            | 800 N MONROE ST            | 7/5/2024      | P1          |
| с          | ASSAULT 2D                            | 1500 W SHARP AVE           | 6/30/2024     | P1          |
| С          | ASSAULT 2D                            | 1200 N MADISON ST          | 6/30/2024     | P2          |
| С          | ASSAULT 2D                            | N MAPLE ST / W MAXWELL AVE | 7/4/2024      | P1          |
| С          | ASSAULT 2D                            | 1300 W BOONE AVE           | 7/6/2024      | P1          |

| <u>A/C</u> | Offense Statute        | Address             | Reported Date | <u>Dist</u> |
|------------|------------------------|---------------------|---------------|-------------|
| С          | BURGLARY 2D GARAGE     | 2500 W SUMMIT BLVD  | 7/1/2024      | P2          |
| С          | THEFT 2D ALL OTHER     | 1500 W BROADWAY AVE | 7/2/2024      | P1          |
| С          | THEFT 2D FROM BUILDING | 1600 N HOLLISTON RD | 7/2/2024      | P2          |
| С          | THEFT 2D FROM BUILDING | 1300 W NORA AVE     | 7/4/2024      | P1          |
| С          | THEFT 2D SHOPLIFTING   | 1400 N MAPLE ST     | 7/5/2024      | P1          |
| С          | THEFT 3D ALL OTHER     | 2200 W BRIDGE AVE   | 7/1/2024      | P2          |
| С          | THEFT 3D FROM BUILDING | 1600 W MAXWELL AVE  | 7/6/2024      | P2          |
| С          | THEFT 3D SHOPLIFTING   | 1000 W SUMMIT PKWY  | 7/1/2024      | P1          |
| С          | THEFT 3D SHOPLIFTING   | 1100 N MONROE ST    | 7/1/2024      | P2          |