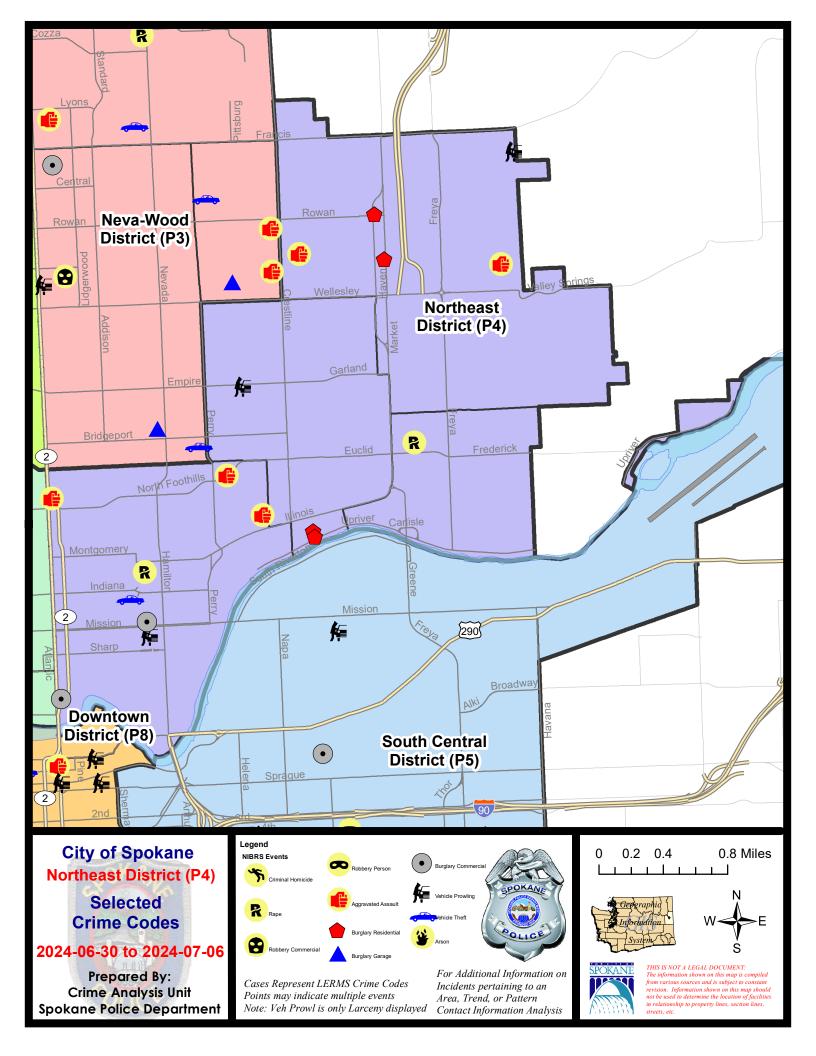

#### NE - Northeast District (P4)

|           |                                                                                              | 7 Da              | ay Compari             | ison                                      | 28 D                    | ay Compai               | rison                                             | YT                           | D Comparis                   | on                                               |
|-----------|----------------------------------------------------------------------------------------------|-------------------|------------------------|-------------------------------------------|-------------------------|-------------------------|---------------------------------------------------|------------------------------|------------------------------|--------------------------------------------------|
| NIBRS Ca  | ategories (Part 1 Selected)                                                                  | Current           | Prior                  | Percent                                   | Current                 | Prior                   | Percent                                           | Current                      | Prior                        | Percent                                          |
| Violent   | Criminal Homicide<br>Rape                                                                    | 0                 | 0                      | $\square$                                 | 0                       | 0                       |                                                   | 2                            | 2<br>16                      | 0.00%                                            |
|           | Robbery - Commercial                                                                         | 0                 | 0                      |                                           | 2                       | 0                       | 400.00%                                           | 13<br>15                     | 9<br>22                      | 44.44%                                           |
|           | Robbery - Person<br>Aggravated Assault - Non DV<br>Aggravated Assault - DV                   | 2                 | 0                      | 0.00%                                     | 6                       | 4                       | -100.00%<br>50.00%<br>80.00%                      | 46                           | 60<br>28                     | -31.82%<br>-23.33%<br>10.71%                     |
|           | Violent Total:                                                                               | 7                 | 3                      | 133.33%                                   | 20                      | 10                      | 100.00%                                           | 118                          | 137                          | -13.87%                                          |
| Property  | Burglary - Residential<br>Burglary Garage<br>Burglary Commercial<br>Larceny<br>Vehicle Theft | 4<br>0<br>2<br>13 | 1<br>1<br>0<br>23<br>4 | 300.00%<br>-100.00%<br>-43.48%<br>-75.00% | 7<br>2<br>4<br>90<br>14 | 6<br>3<br>7<br>77<br>17 | 16.67%<br>-33.33%<br>-42.86%<br>16.88%<br>-17.65% | 46<br>23<br>46<br>590<br>118 | 94<br>31<br>33<br>580<br>154 | -51.06%<br>-25.81%<br>39.39%<br>1.72%<br>-23.38% |
|           | Arson                                                                                        | 0                 | 4                      | -75.00%                                   | 14                      | 1                       | 0.00%                                             | 11                           | 3                            | -23.38%<br>266.67%                               |
|           | Property Total:                                                                              | 20                | 29                     | -31.03%                                   | 118                     | 111                     | 6.31%                                             | 834                          | 895                          | -6.82%                                           |
| Prelimina | ry Part 1 Crime Totals:                                                                      | 27                | 32                     | -15.63%                                   | 138                     | 121                     | 14.05%                                            | 952                          | 1032                         | -7.75%                                           |
|           | Current 7 Day Period:<br>Current 28 Day Period:                                              |                   |                        | · 7/6/2024<br>· 7/6/2024                  |                         | )ay Period<br>Day Perio |                                                   | 6/23/2024 -<br>5/12/2024 -   |                              |                                                  |
|           | Current YTD Day Period:                                                                      |                   | 1/1/2024 -             | 7/6/2024                                  |                         | D Period:               |                                                   | 1/1/2023 -                   |                              |                                                  |

## NE - Northeast District (P4)

#### 6/30/2024 TO 7/6/2024

| <u>A/C</u> | Offense Statute                        | Address                    | Reported Date | Dist |
|------------|----------------------------------------|----------------------------|---------------|------|
| <u>SPB</u> | 4 <b>BE</b>                            |                            |               |      |
| С          | RESIDENTIAL BURGLARY                   | 2300 N STONE ST            | 7/5/2024      | P4   |
| С          | RESIDENTIAL BURGLARY                   | 2200 E NORTH CRESCENT AVE  | 7/5/2024      | P4   |
| С          | THEFT 2D FROM BUILDING                 | 2200 E NORTH CRESCENT AVE  | 7/5/2024      | P4   |
| С          | THEFT 3D FROM MOTOR VEHICLE            | 3800 N PITTSBURG ST        | 7/3/2024      |      |
| С          | THEFT 3D SHOPLIFTING                   | 3900 N MARKET ST           | 7/2/2024      | P4   |
| С          | THEFT 3D VEHICLE PARTS AND ACCESSORIES | 1800 E COURTLAND AVE       | 7/6/2024      | P4   |
| <u>SPB</u> | 4 <b>HI</b>                            |                            |               |      |
| с          | ASSAULT 2D                             | 4900 N FLORIDA ST          | 7/5/2024      | P1   |
| С          | ASSAULT 2D                             | 5100 N STONE ST            | 7/6/2024      | P4   |
| С          | RESIDENTIAL BURGLARY                   | 5000 N MARKET ST           | 7/3/2024      | P4   |
| С          | RESIDENTIAL BURGLARY                   | 3000 E ROWAN AVE           | 7/4/2024      | P4   |
| С          | THEFT 2D FROM BUILDING                 | 3000 E CENTRAL AVE         | 7/2/2024      | P4   |
| С          | THEFT 2D FROM MOTOR VEHICLE            | 4300 E DALKE AVE           | 7/5/2024      |      |
| С          | THEFT 3D VEHICLE PARTS AND ACCESSORIES | 6100 N MARKET ST           | 7/1/2024      | P4   |
| <u>SPB</u> | 34LO                                   |                            |               |      |
| С          | ASSAULT 2D                             | 2900 N HOGAN ST            | 7/3/2024      | P4   |
| С          | ASSAULT 2D                             | 1800 E MARIETTA AVE        | 7/5/2024      | P4   |
| С          | ASSAULT 3D WEAPON OR NEGLIGENT INJURY  | 2700 N DIVISION ST         | 6/30/2024     | P4   |
| С          | BURGLARY 2D COMMERCIAL                 | 800 N DIVISION ST          | 7/2/2024      | P4   |
| С          | BURGLARY 2D COMMERCIAL                 | 700 E MISSION AVE          | 7/6/2024      | P4   |
| С          | RAPE 3D                                |                            | 6/30/2024     | P4   |
| С          | THEFT 3D ALL OTHER                     | E MISSION AVE / N PERRY ST | 7/2/2024      | P4   |
| С          | THEFT 3D ALL OTHER                     | 900 E MISSION AVE          | 7/3/2024      | P4   |
| С          | THEFT 3D FROM MOTOR VEHICLE            | 700 E SINTO AVE            | 7/5/2024      | P4   |
| С          | THEFT 3D SHOPLIFTING                   | 900 E MISSION AVE          | 7/3/2024      |      |
| С          | THEFT 3D SHOPLIFTING                   | 900 E MISSION AVE          | 7/3/2024      |      |
| А          | THEFT OF MOTOR VEHICLE                 | 600 E NORA AVE             | 7/3/2024      | P4   |
| <u>SPB</u> | 4 <b>MI</b>                            |                            |               |      |
| С          | RAPE 1D                                |                            | 6/30/2024     | P4   |
| С          | THEFT OF A FIREARM ALL OTHER LOCATIONS | 3500 E JACKSON AVE         | 7/1/2024      | P4   |