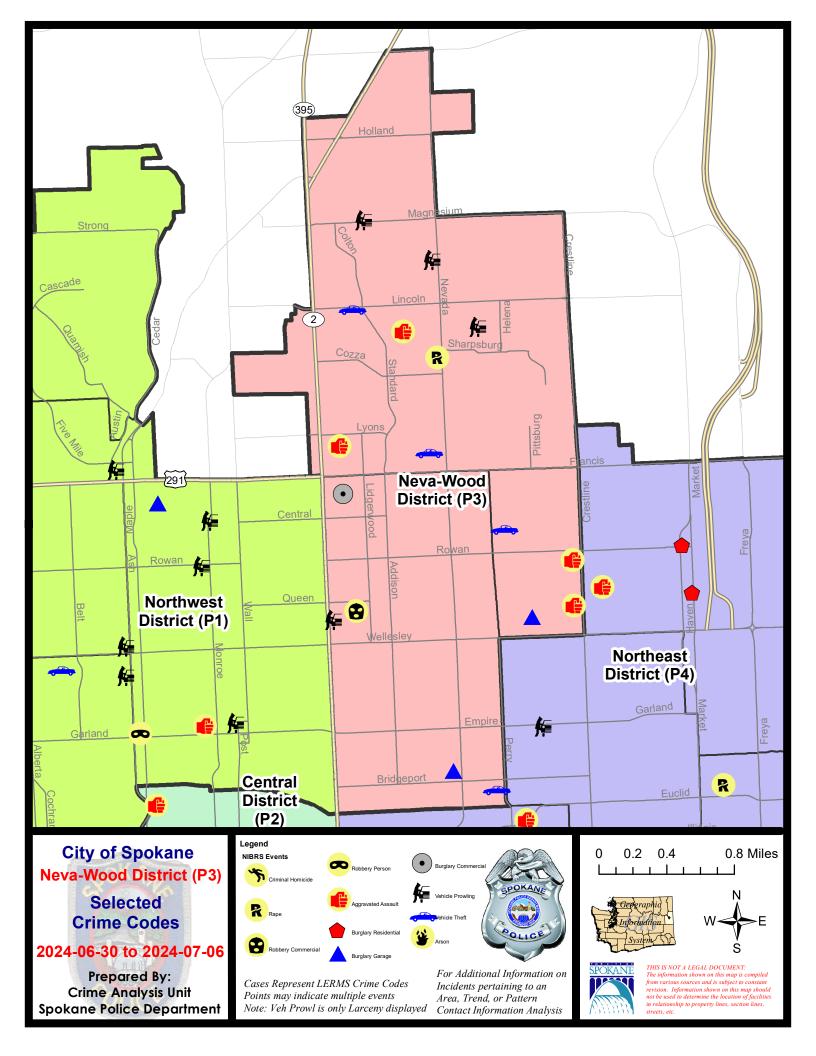

#### NE - Neva-Wood District (P3)

#### A/C Offense Statute

#### 6/30/2024 TO 7/6/2024

| <u>A/C</u> | Offense Statute                        | <u>Address</u>             | Reported Date | <u>Dist</u> |
|------------|----------------------------------------|----------------------------|---------------|-------------|
| <u>SPB</u> | 3NL                                    |                            |               |             |
| С          | BURGLARY 2D COMMERCIAL                 | 6100 N MAYFAIR ST          | 7/2/2024      | P4          |
| С          | BURGLARY 2D GARAGE                     | 900 E COURTLAND AVE        | 7/1/2024      | P4          |
| С          | ROBBERY 2D COMMERCIAL                  | 4700 N DIVISION ST         | 7/1/2024      | P3          |
| С          | THEFT 2D FROM MOTOR VEHICLE            | 4700 N DIVISION ST         | 6/30/2024     | P3          |
| С          | THEFT 3D ALL OTHER                     | 900 E EMPIRE AVE           | 7/3/2024      | P4          |
| С          | THEFT 3D ALL OTHER                     | 4700 N DIVISION ST         | 7/5/2024      | P3          |
| С          | THEFT 3D ALL OTHER                     | 100 E RICH AVE             | 7/5/2024      |             |
| С          | THEFT 3D FROM BUILDING                 | 100 E EMPIRE AVE           | 7/3/2024      | P3          |
| С          | THEFT 3D SHOPLIFTING                   | 4700 N DIVISION ST         | 7/1/2024      | P4          |
| С          | THEFT 3D SHOPLIFTING                   | 4700 N DIVISION ST         | 7/2/2024      | P3          |
| С          | THEFT 3D SHOPLIFTING                   | 4700 N DIVISION ST         | 7/2/2024      | P3          |
| С          | THEFT 3D SHOPLIFTING                   | 4700 N DIVISION ST         | 7/3/2024      | P3          |
| С          | THEFT 3D SHOPLIFTING                   | 5800 N DIVISION ST         | 7/5/2024      | P3          |
| С          | THEFT 3D SHOPLIFTING                   | 4700 N DIVISION ST         | 7/5/2024      | P3          |
| А          | THEFT OF MOTOR VEHICLE                 | 1300 E LIBERTY AVE         | 7/5/2024      | P4          |
| <u>SPB</u> | <u>3SH</u>                             |                            |               |             |
| С          | ASSAULT 2D                             | 6600 N DIVISION ST         | 7/4/2024      | P4          |
| С          | DRIVE BY SHOOTING                      | 600 E CALKINS DR           | 6/30/2024     | P4          |
| С          | RAPE 2D                                |                            | 7/1/2024      | P4          |
| С          | THEFT 2D ALL OTHER                     | 6800 N DIVISION ST         | 7/1/2024      | P3          |
| С          | THEFT 2D ALL OTHER                     | 7200 N WALL ST             | 7/3/2024      | P3          |
| С          | THEFT 2D FROM BUILDING                 | 9200 N NEVADA ST           | 7/4/2024      | P3          |
| С          | THEFT 3D ALL OTHER                     | 1200 E LYONS AVE           | 7/2/2024      | P3          |
| С          | THEFT 3D ALL OTHER                     | 9200 N COLTON ST           | 7/3/2024      | P4          |
| С          | THEFT 3D ALL OTHER                     | 8800 N HILL N DALE ST      | 7/3/2024      | P3          |
| С          | THEFT 3D FROM MOTOR VEHICLE            | 8200 N WILDING DR          | 7/1/2024      | P4          |
| С          | THEFT 3D FROM MOTOR VEHICLE            | N PERRY ST / E CALKINS AVE | 7/5/2024      | P4          |
| А          | THEFT 3D FROM MOTOR VEHICLE            | 400 E MAGNESIUM RD         | 7/6/2024      | P3          |
| С          | THEFT 3D SHOPLIFTING                   | 9200 N COLTON ST           | 6/30/2024     | P8          |
| С          | THEFT 3D SHOPLIFTING                   | 9200 N COLTON ST           | 7/3/2024      | P4          |
| С          | THEFT 3D SHOPLIFTING                   | 9200 N COLTON ST           | 7/6/2024      | P4          |
| С          | THEFT 3D SHOPLIFTING                   | 10100 N NEWPORT HWY        | 7/3/2024      |             |
| С          | THEFT 3D VEHICLE PARTS AND ACCESSORIES | 7800 N DIVISION ST         | 7/1/2024      | P3          |
| С          | THEFT 3D VEHICLE PARTS AND ACCESSORIES | 800 E ST THOMAS MOORE WAY  | 7/1/2024      | P3          |
| С          | THEFT OF MOTOR VEHICLE                 | 800 E HOUSTON AVE          | 7/4/2024      | P4          |
| С          | THEFT OF MOTOR VEHICLE                 | 200 E LINCOLN RD           | 7/4/2024      | P4          |