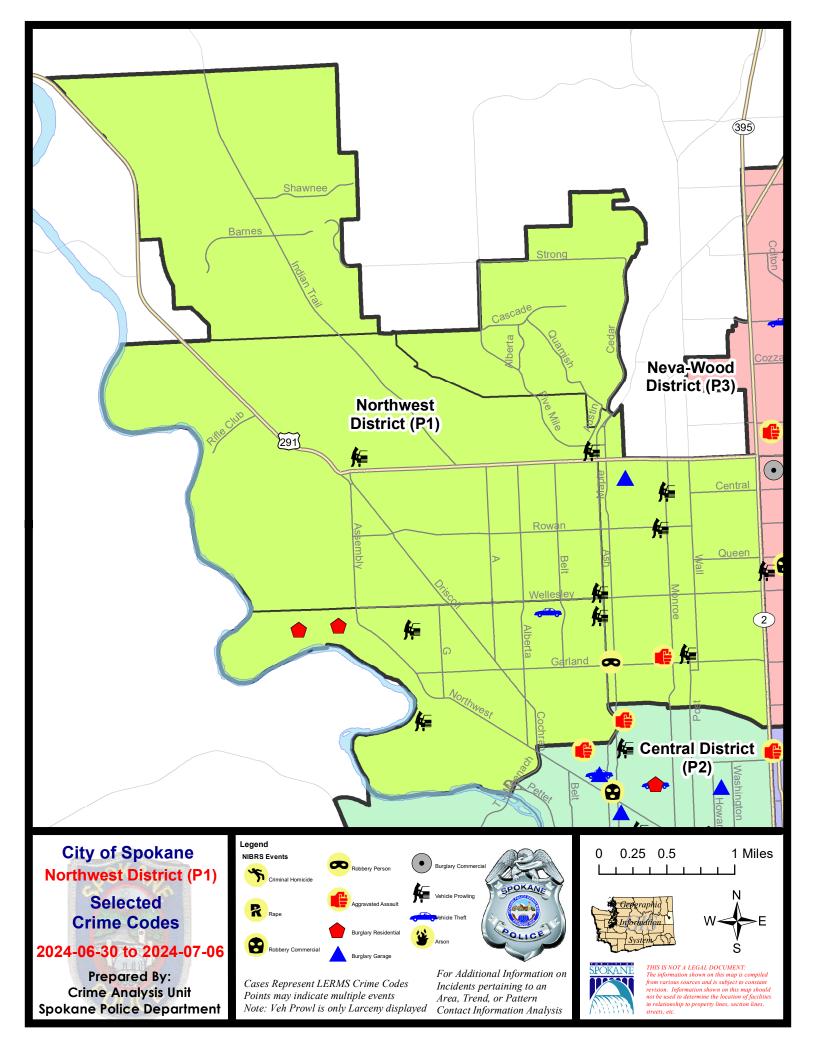

#### NW - Northwest District (P1)

#### 6/30/2024 TO 7/6/2024

| <u>A/C</u> | Offense Statute                        | <u>Address</u>             | Reported Date | <u>Dist</u> |
|------------|----------------------------------------|----------------------------|---------------|-------------|
| <u>SPA</u> | 1AD                                    |                            |               |             |
| С          | RESIDENTIAL BURGLARY                   | 5000 W NORTHWEST BLVD      | 7/1/2024      | P1          |
| А          | RESIDENTIAL BURGLARY                   | 4500 W NORTHWEST BLVD      | 7/2/2024      | P1          |
| С          | THEFT 2D ALL OTHER                     | 4400 N AUBREY L WHITE PKWY | 7/2/2024      |             |
| С          | THEFT 2D FROM MOTOR VEHICLE            | 4300 N ASH ST              | 7/5/2024      | P1          |
| С          | THEFT 2D FROM MOTOR VEHICLE            | 3700 W HEROY AVE           | 7/1/2024      |             |
| С          | THEFT 3D ALL OTHER                     | 3500 N MILTON ST           | 7/1/2024      |             |
| С          | THEFT 3D FROM MOTOR VEHICLE            | 3300 N COLUMBIA CIR        | 7/1/2024      | P1          |
| С          | THEFT 3D VEHICLE PARTS AND ACCESSORIES | 3300 N MILTON ST           | 7/2/2024      | P1          |
| С          | THEFT OF A FIREARM ALL OTHER LOCATIONS | 3200 W WALTON AVE          | 7/4/2024      | P1          |
| С          | THEFT OF MOTOR VEHICLE                 | 2300 W WELLESLEY AVE       | 7/5/2024      | P1          |
| <u>SPA</u> | <u>1BS</u>                             |                            |               |             |
| С          | THEFT 2D FROM MOTOR VEHICLE            | 6500 N GREENWOOD BLVD      | 7/5/2024      | P1          |
| С          | THEFT 2D FROM MOTOR VEHICLE            | 1700 W FRANCIS AVE         | 7/5/2024      | P1          |
| <u>Spa</u> | 1NH                                    |                            |               |             |
| С          | ASSAULT 2D                             | 3900 N MADISON ST          | 6/30/2024     | P1          |
| А          | BURGLARY 2D GARAGE                     | 1300 W DALKE AVE           | 7/1/2024      | P1          |
| С          | BURGLARY 2D GARAGE                     | 1300 W DALKE AVE           | 7/1/2024      | P1          |
| С          | ROBBERY 1D PERSON                      | 3900 N MAPLE ST            | 7/1/2024      | P1          |
| С          | THEFT 2D ALL OTHER                     | 3900 N WALNUT ST           | 7/3/2024      | P1          |
| С          | THEFT 2D ALL OTHER                     | 1000 W GARLAND AVE         | 7/4/2024      | P1          |
| С          | THEFT 2D FROM BUILDING                 | 1300 W BISMARK AVE         | 7/2/2024      | P1          |
| С          | THEFT 2D FROM MOTOR VEHICLE            | 800 W WALTON AVE           | 7/2/2024      | P1          |
| С          | THEFT 2D FROM MOTOR VEHICLE            | 5400 N MADISON ST          | 7/6/2024      | P1          |
| С          | THEFT 3D ALL OTHER                     | 4200 N MAPLE ST            | 6/30/2024     | P1          |
| С          | THEFT 3D ALL OTHER                     | 3900 N MADISON ST          | 7/5/2024      | P1          |
| С          | THEFT 3D FROM MOTOR VEHICLE            | 5900 N MONROE ST           | 7/2/2024      | P1          |
| С          | THEFT 3D VEHICLE PARTS AND ACCESSORIES | 3900 N WALNUT ST           | 7/3/2024      | P1          |
| <u>SPA</u> | 1NW                                    |                            |               |             |
| C          |                                        |                            | 7/1/2024      |             |

THEFT 3D FROM MOTOR VEHICLE С 1700 W WELLESLEY AVE 7/1/2024