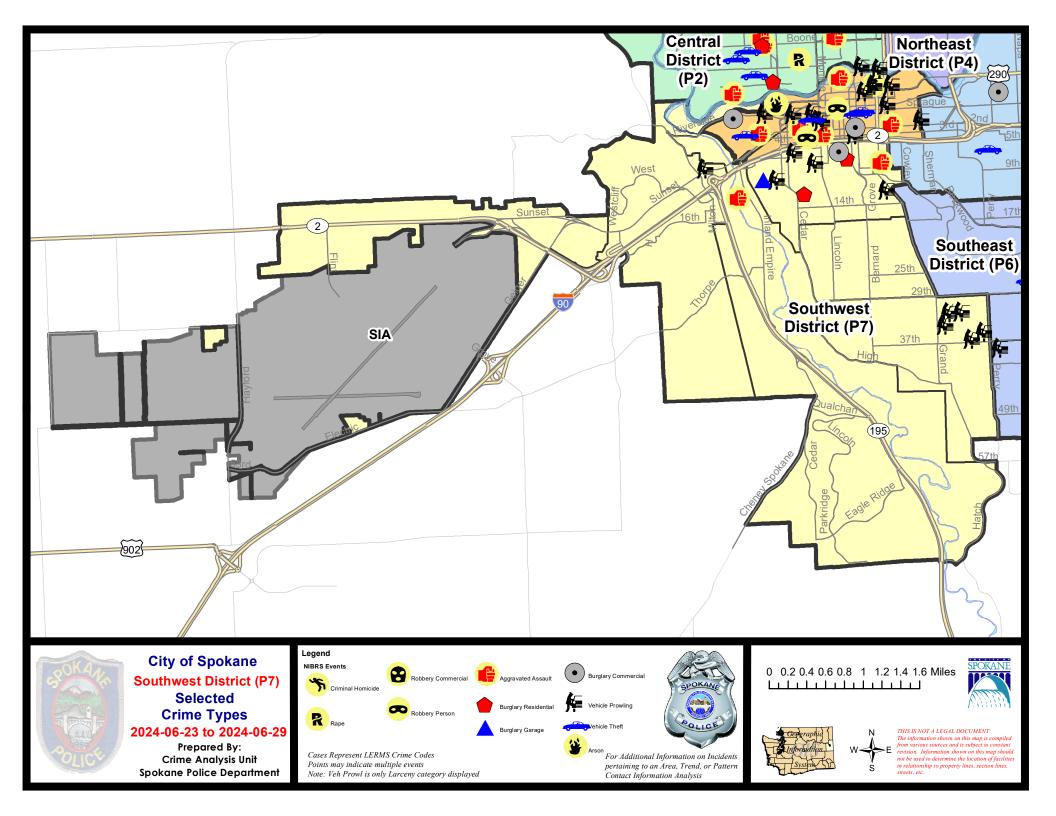

|                            |                             |                                        |                              |                                      |                                                         |                                         |                               |                                                              |

Prepared by SPD Crime Analysis Office - Monday, July 1, 2024

NOTE: SPD moved from UCR to the NIBRS reporting standard on 10/4/16 following the transition to a new RMS System. Numbers on CompStat reports prior to this date should not be used as a comparison to those on this report. Additional info on these reporting standards can be found on the FBI website: https://ucr.fbi.gov/nibrs-overview





## SE - Southwest District (P7)



| A/C | Offense Statute                        | Address            | Reported Date | <u>Dist</u> |
|-----|----------------------------------------|--------------------|---------------|-------------|
| SPC | 7CH                                    |                    |               |             |
| С   | BURGLARY 2D COMMERCIAL                 | 700 W 5TH AVE      | 6/24/2024     | P7          |
| Α   | BURGLARY 2D GARAGE                     | 1800 W 9TH AVE     | 6/26/2024     | P7          |
| С   | IBR Purposes Only - Aggravated Assault | 100 W 8TH AVE      | 6/24/2024     | P5          |
| С   | MAIL THEFT                             | 1100 W 11TH AVE    | 6/27/2024     | P7          |
| Α   | RESIDENTIAL BURGLARY                   | 1100 S ADAMS S