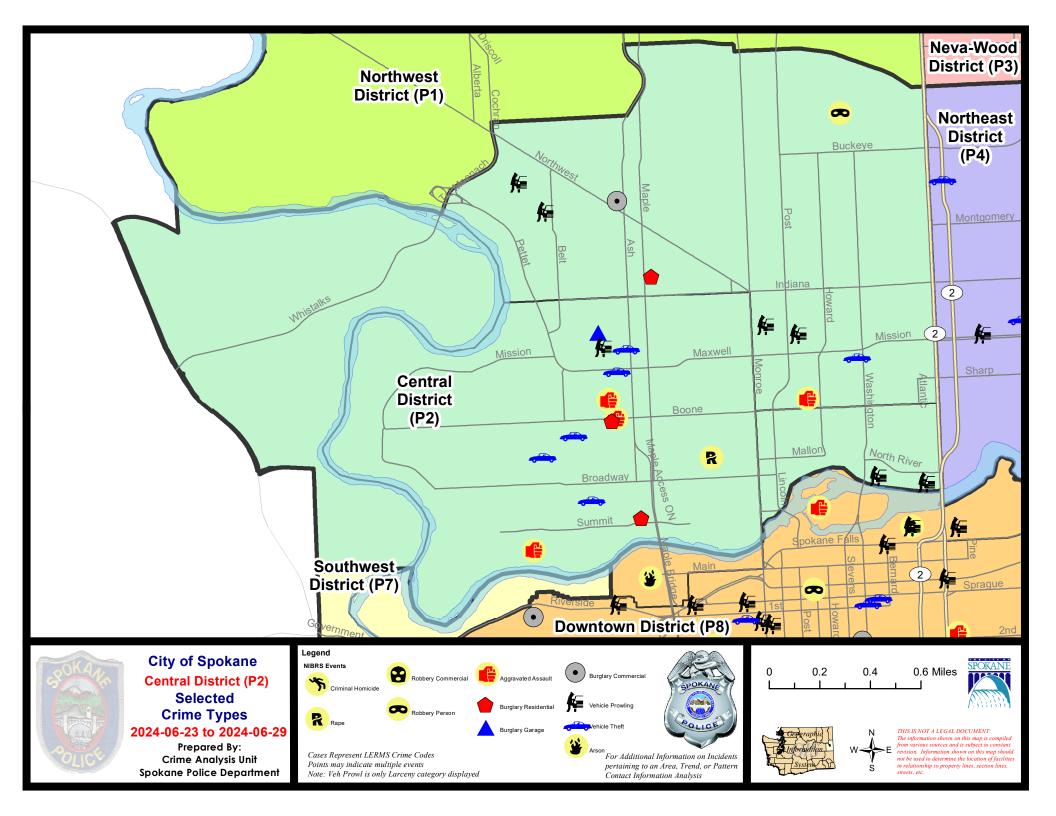

### **NW - North Central District (P2)**

## NW - Central District (P2)

| A/C | Offense Statute                            | <u>Address</u>              | Reported Date | <u>Dist</u> |
|-----|--------------------------------------------|-----------------------------|---------------|-------------|
| SPA | .2EG                                       |                             |               |             |
| С   | ASSAULT 2D                                 | 700 W BOONE AVE             | 6/29/2024     | P8          |
| С   | BURGLARY 2D COMMERCIAL                     | 1700 W NORTHWEST BLVD       | 6/23/2024     | P1          |
| Α   | RESIDENTIAL BURGLARY                       | 1500 W SHANNON AVE          | 6/24/2024     | P1          |
| С   | RETAIL THEFT WITH SPECIAL CIRCUMSTANCES 3D | 2100 W NORTHWEST BLVD       | 6/27/2024     | P2          |
| С   | ROBBERY 1D CARJACKING                      | 2900 N WEST OVAL ST         | 6/23/2024     | P1          |
| С   | THEFT 2D FROM MOTOR VEHICLE                | 700 W SPOFFORD AVE          | 6/26/2024     | P1          |
| С   | THEFT 3D ALL OTHER                         | 1000 W DALTON AVE           | 6/26/2024     | P2          |
| С   | THEFT 3D ALL OTHER                         | 1300 N WALL ST              | 6/28/2024     | P1          |
| С   | THEFT 3D FROM MOTOR VEHICLE                | 900 W AUGUSTA AVE           | 6/23/2024     | P1          |
| С   | THEFT 3D FROM MOTOR VEHICLE                | 2200 W YORK AVE             | 6/23/2024     | P2          |
| С   | THEFT 3D FROM MOTOR VEHICLE                | 2100 W CARLISLE AVE         | 6/25/2024     |             |
| С   | THEFT 3D SHOPLIFTING                       | 1600 W NORTHWEST BLVD       | 6/25/2024     | P1          |
| С   | THEFT OF MOTOR VEHICLE                     | 1400 N WASHINGTON ST        | 6/26/2024     | P1          |
| SPA | <u>.2RS</u>                                |                             |               |             |
| С   | THEFT 2D FROM MOTOR VEHICLE                | 100 W NORTH RIVER DR        | 6/24/2024     | P2          |
| Α   | THEFT 3D FROM MOTOR VEHICLE                | 300 W NORTH RIVER DR        | 6/23/2024     | P2          |
| С   | THEFT 3D FROM MOTOR VEHICLE                | 300 W NORTH RIVER DR        | 6/23/2024     | P2          |
| С   | THEFT 3D FROM MOTOR VEHICLE                | 100 W NORTH RIVER DR        | 6/27/2024     | P2          |
| SPA | <u>.2WC</u>                                |                             |               |             |
| С   | ASSAULT 1D                                 | 1800 W SHARP AVE            | 6/25/2024     | P1          |
| С   | ASSAULT 2D                                 | N NETTLETON ST / W OHIO AVE | 6/24/2024     | P1          |
| С   | BURGLARY 2D GARAGE                         | 1800 W AUGUSTA AVE          | 6/24/2024     | P2          |
| С   | IBR Purposes Only - Aggravated Assault     | N OAK ST / W BOONE AVE      | 6/24/2024     | P1          |
| С   | RAPE 3D                                    |                             | 6/24/2024     | P1          |
| С   | RESIDENTIAL BURGLARY                       | 1700 W BRIDGE AVE           | 6/23/2024     | P1          |
| С   | RESIDENTIAL BURGLARY                       | 1800 W BOONE AVE            | 6/26/2024     | P1          |
| С   | THEFT 2D ALL OTHER                         | 1700 W BRIDGE AVE           | 6/23/2024     | P1          |
| С   | THEFT 2D ALL OTHER                         | 2200 W SINTO AVE            | 6/28/2024     | P1          |
| С   | THEFT 3D ALL OTHER                         | 1800 W DEAN AVE             | 6/24/2024     | P2          |
| С   | THEFT 3D ALL OTHER                         | 2200 W MAXWELL AVE          | 6/25/2024     | P2          |
| С   | THEFT 3D ALL OTHER                         | 1300 N MAPLE ST             | 6/26/2024     | P2          |
| С   | THEFT 3D FROM MOTOR VEHICLE                | 1800 W SPOFFORD AVE         | 6/25/2024     | P1          |
| С   | THEFT OF MOTOR VEHICLE                     | 1700 W MISSION AVE          | 6/23/2024     | P2          |
| С   | THEFT OF MOTOR VEHICLE                     | 1700 W MAXWELL AVE          | 6/24/2024     | P1          |
| С   | THEFT OF MOTOR VEHICLE                     | 2000 W GARDNER AVE          | 6/26/2024     | P1          |
| С   | THEFT OF MOTOR VEHICLE                     | 1900 W COLLEGE AVE          | 6/26/2024     | P1          |
| С   | THEFT OF MOTOR VEHICLE                     | 2200 W DEAN AVE             | 6/27/2024     | P1          |