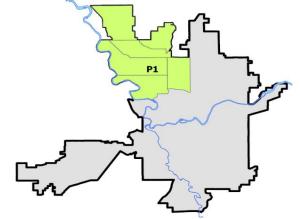

## NW - Northwest District (P1)

| A/C        | Offense Statute                            | <u>Address</u>               | Reported Date | <u>Dist</u> |
|------------|--------------------------------------------|------------------------------|---------------|-------------|
| С          | ASSAULT 2D                                 | 3606 W CIRCLE PL             | 6/26/2024     | P1          |
|            |                                            | 3000 W CIRCLE PL             | 0/20/2024     | PI          |
|            | 1AD                                        |                              |               |             |
| С          | ASSAULT 2D                                 | 3900 W PRINCETON AVE         | 6/28/2024     | P1          |
| С          | BURGLARY 2D COMMERCIAL                     | 2300 W WELLESLEY AVE         | 6/28/2024     | P1          |
| С          | THEFT 2D ALL OTHER                         | 2300 W WELLESLEY AVE         | 6/25/2024     | P1          |
| С          | THEFT 2D FROM BUILDING                     | 2300 W WELLESLEY AVE         | 6/24/2024     | P1          |
| <u>SPA</u> | 1 <u>1BS</u>                               |                              |               |             |
| С          | ASSAULT 2D                                 | 3300 W HOLYOKE AVE           | 6/26/2024     | P1          |
| SPA        | 1IT                                        |                              |               |             |
| С          | BURGLARY 2D GARAGE                         | 5600 W JAMESTOWN LN          | 6/24/2024     | P1          |
| Α          | BURGLARY 2D GARAGE                         | 4400 W SHAWNEE AVE           | 6/25/2024     | P1          |
| С          | RESIDENTIAL BURGLARY                       | 9900 N MOORE ST              | 6/26/2024     | P1          |
| С          | THEFT 2D ALL OTHER                         | 5600 W JAMESTOWN LN          | 6/24/2024     | P1          |
| С          | THEFT 2D FROM BUILDING                     | 9600 N FARMDALE ST           | 6/23/2024     | P1          |
| С          | THEFT 3D FROM MOTOR VEHICLE                | 9900 N FOTHERINGHAM ST       | 6/26/2024     | P1          |
| SPA        | <u>1NH</u>                                 |                              |               |             |
| С          | BURGLARY 1D FROM RESIDENCE                 | 4800 N LINCOLN ST            | 6/28/2024     | P1          |
| С          | BURGLARY 1D GARAGE                         | 4000 N WASHINGTON ST         | 6/26/2024     | P1          |
| С          | BURGLARY 2D COMMERCIAL                     | 4200 N DIVISION ST           | 6/24/2024     | P1          |
| С          | ROBBERY 1D PERSON                          | N MADISON ST / W FRANCIS AVE | 6/25/2024     | P1          |
| С          | TAKING MOTOR VEHICLE WITHOUT PERMISSION 2D | 3800 N CALISPEL ST           | 6/25/2024     | P1          |
| С          | THEFT 2D ALL OTHER                         | 4700 N STEVENS ST            | 6/24/2024     | P1          |
| С          | THEFT 3D ALL OTHER                         | 5500 N LINCOLN ST            | 6/25/2024     |             |
| С          | THEFT 3D FROM MOTOR VEHICLE                | 4700 N MAPLE ST              | 6/27/2024     | P1          |
| С          | THEFT 3D FROM MOTOR VEHICLE                | 4700 N CEDAR ST              | 6/27/2024     | P1          |
| С          | THEFT 3D FROM MOTOR VEHICLE                | 4200 N WASHINGTON ST         | 6/28/2024     | P1          |
| С          | THEFT OF A FIREARM FROM MOTOR VEHICLE      | 5100 N CEDAR ST              | 6/26/2024     | P1          |
| С          | THEFT OF MOTOR VEHICLE                     | 700 W KIERNAN AVE            | 6/27/2024     | P1          |
| SPA        | 1NW                                        |                              |               |             |
| С          | ASSAULT 1D                                 | W ROWAN AVE / N BELT ST      | 6/23/2024     | P1          |
| С          | MURDER 1D                                  | 5600 N COCHRAN ST            | 6/25/2024     | P1          |
| Α          | THEFT OF MOTOR VEHICLE                     | 3700 W ROWAN AVE             | 6/26/2024     | P1          |
|            |                                            |                              |               |             |