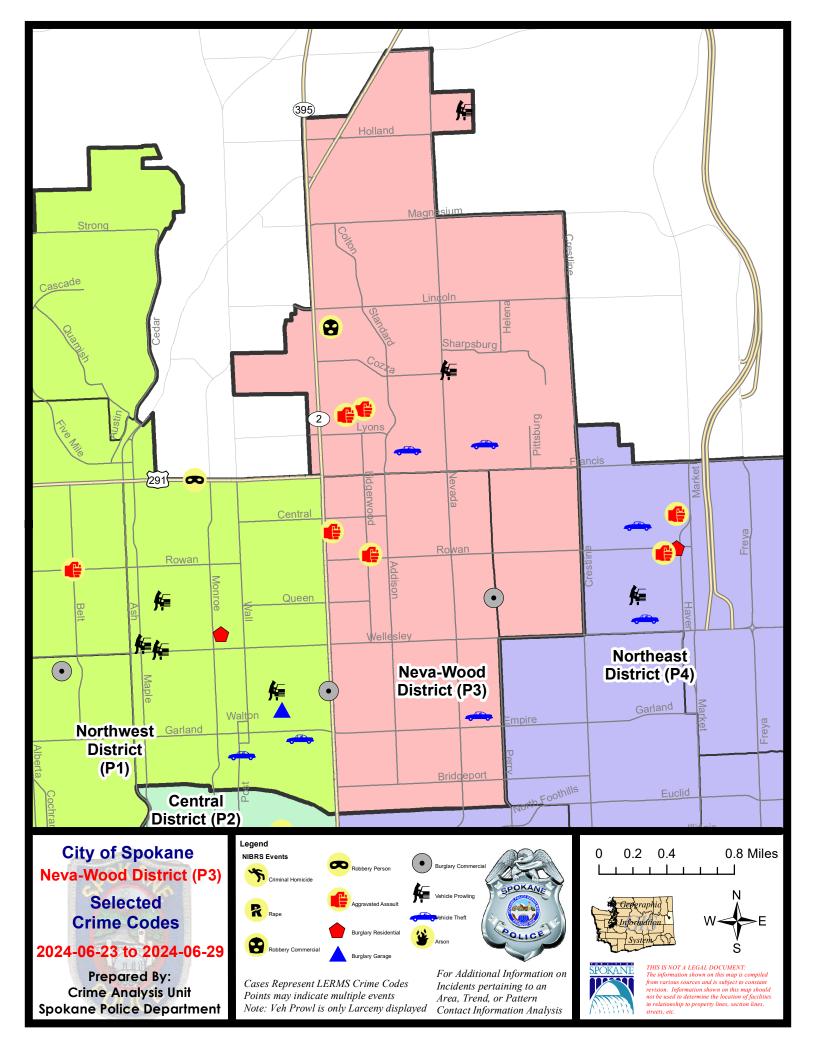

#### NE - Neva-Wood District (P3)

## NE - Neva-Wood District (P3)

| A/C | Offense Statute                            | Address                       | Reported Date | <u>Dist</u> |
|-----|--------------------------------------------|-------------------------------|---------------|-------------|
| SPB | 3NL                                        |                               |               |             |
| С   | ASSAULT 1D                                 | 5800 N DIVISION ST            | 6/28/2024     | P4          |
| С   | ASSAULT 2D                                 | 5500 N LIDGERWOOD ST          | 6/28/2024     | P3          |
| С   | BURGLARY 2D COMMERCIAL                     | 1300 E QUEEN AVE              | 6/27/2024     | P4          |
| С   | MAIL THEFT                                 | 100 E FRANCIS AVE             | 6/24/2024     | P3          |
| С   | RETAIL THEFT WITH SPECIAL CIRCUMSTANCES 3D | 5800 N DIVISION ST            | 6/25/2024     | P4          |
| С   | THEFT 2D ALL OTHER                         | E FRANCIS AVE / N DIVISION ST | 6/24/2024     | P1          |
| С   | THEFT 2D FROM BUILDING                     | 6000 N MAYFAIR ST             | 6/23/2024     | P3          |
| С   | THEFT 3D FROM BUILDING                     | 3900 N DIVISION ST            | 6/24/2024     | P4          |
| С   | THEFT 3D FROM BUILDING                     | 1100 E BROAD AVE              | 6/28/2024     | P4          |
| С   | THEFT 3D SHOPLIFTING                       | 4700 N DIVISION ST            | 6/25/2024     | P4          |
| С   | THEFT 3D SHOPLIFTING                       | 4700 N DIVISION ST            | 6/24/2024     |             |
| С   | THEFT 3D SHOPLIFTING                       | 4700 N DIVISION ST            | 6/25/2024     |             |
| С   | THEFT 3D VEHICLE PARTS AND ACCESSORIES     | 900 E GLASS AVE               | 6/27/2024     | P4          |
| С   | THEFT OF MOTOR VEHICLE                     | 1100 E GARLAND AVE            | 6/23/2024     | P4          |
| SPB | 3 <u>SH</u>                                |                               |               |             |
| С   | ASSAULT 2D                                 | N COLTON ST / E WEDGEWOOD AVE | 6/29/2024     | P4          |
| С   | ASSAULT 3D WEAPON OR NEGLIGENT INJURY      | 200 E WEDGEWOOD AVE           | 6/25/2024     | P4          |
| С   | MURDER 2D                                  | 200 E WEDGEWOOD AVE           | 6/25/2024     | P4          |
| С   | ROBBERY 2D COMMERCIAL                      | 7700 N DIVISION ST            | 6/29/2024     | P2          |
| С   | THEFT 2D ALL OTHER                         | 200 E WEDGEWOOD AVE           | 6/23/2024     | P3          |
| С   | THEFT 3D ALL OTHER                         | 600 E HOUSTON AVE             | 6/25/2024     | P3          |
| С   | THEFT 3D FROM BUILDING                     | 6600 N DIVISION ST            | 6/25/2024     | P1          |
| С   | THEFT 3D FROM BUILDING                     | 9600 N NEWPORT HWY            | 6/26/2024     | P3          |
| С   | THEFT 3D FROM MOTOR VEHICLE                | 1000 E COZZA DR               | 6/26/2024     | P3          |
| С   | THEFT 3D FROM MOTOR VEHICLE                | 1200 E WESTVIEW CT            | 6/27/2024     | P3          |
| С   | THEFT 3D SHOPLIFTING                       | 9200 N COLTON ST              | 6/25/2024     | P4          |
| С   | THEFT 3D SHOPLIFTING                       | 7700 N DIVISION ST            | 6/26/2024     | P3          |
| С   | THEFT 3D SHOPLIFTING                       | 9200 N NEVADA ST              | 6/26/2024     | P4          |
| С   | THEFT 3D SHOPLIFTING                       | 10100 N NEWPORT HWY           | 6/26/2024     | P4          |
| С   | THEFT 3D SHOPLIFTING                       | 9700 N NEWPORT HWY            | 6/28/2024     | P3          |
| С   | THEFT 3D SHOPLIFTING                       | 9200 N COLTON ST              | 6/28/2024     | P1          |
| С   | THEFT 3D SHOPLIFTING                       | 9200 N NEVADA ST              | 6/28/2024     | P4          |
| С   | THEFT 3D SHOPLIFTING                       | 7700 N DIVISION ST            | 6/27/2024     |             |
| С   | THEFT 3D SHOPLIFTING                       | 7700 N DIVISION ST            | 6/28/2024     |             |
| Α   | THEFT 3D VEHICLE PARTS AND ACCESSORIES     | 9700 N MORTON CT              | 6/27/2024     | P3          |
| С   | THEFT OF MOTOR VEHICLE                     | 600 E HOUSTON AVE             | 6/25/2024     | P3          |
| С   | THEFT OF MOTOR VEHICLE                     | 6500 N PERRY ST               | 6/26/2024     | P4          |
|     |                                            |                               |               |             |

| A/C | Offense Statute        | Address                   | Reported Date | Dist |
|-----|------------------------|---------------------------|---------------|------|
| SPE | 33WH                   |                           |               |      |
| С   | MAIL THEFT             | E FRANCIS AVE / N NAPA ST | 6/23/2024     | P3   |
| С   | THEFT 2D ALL OTHER     | 1700 E ROWAN AVE          | 6/23/2024     | P4   |
| С   | THEFT 3D FROM BUILDING | 1800 E NEBRASKA AVE       | 6/28/2024     | Р3   |