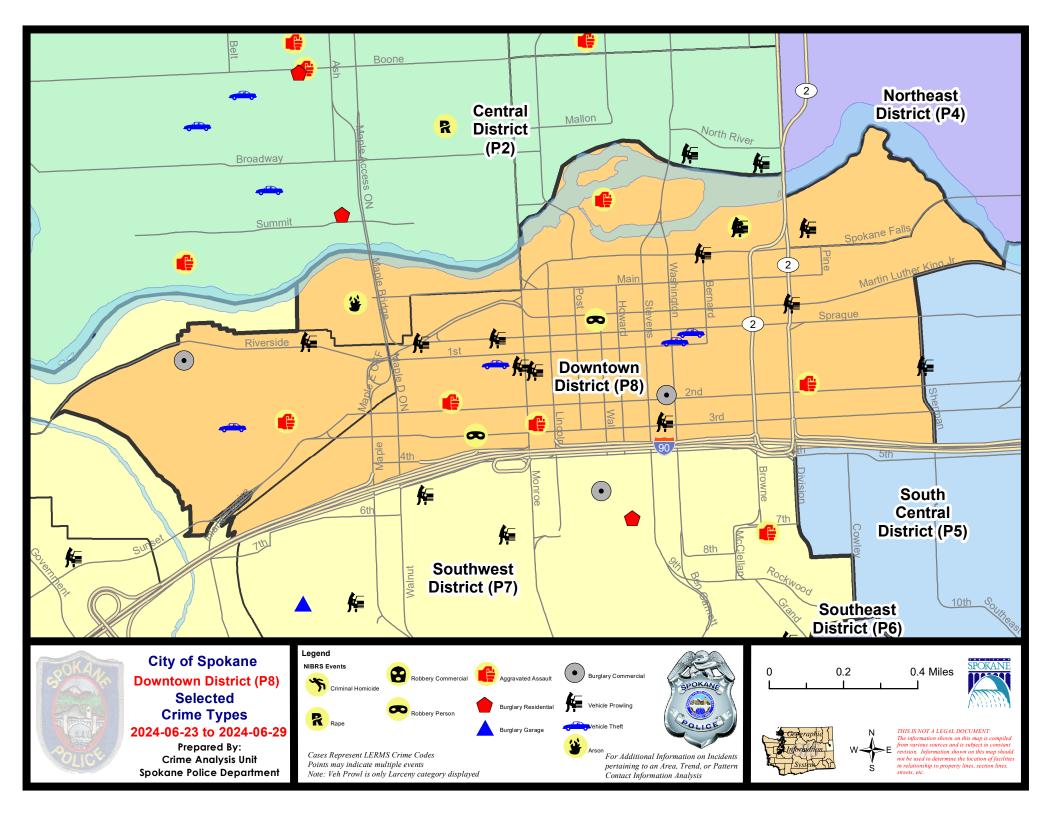

|                             |                             |                                           |                              |                                      |                                                 |                                |                                          |                                                               |

Prepared by SPD Crime Analysis Office - Monday, July 1, 2024

NOTE: SPD moved from UCR to the NIBRS reporting standard on 10/4/16 following the transition to a new RMS System. Numbers on CompStat reports prior to this date should not be used as a comparison to those on this report. Additional info on these reporting standards can be found on the FBI website: https://ucr.fbi.gov/nibrs-overview





## SW - Downtown District (P8)



| A/C | Offense Statute                   | <u>Address</u>                      | Reported Date | <u>Dist</u> |
|-----|-----------------------------------|-------------------------------------|---------------|-------------|
| SPE | 28BA                              |                                     |               |             |
| С   | BURGLARY 2D COMMERCIAL            | 2300 W 1ST AVE                      | 6/25/2024     | P8          |
| С   | HARASSMENT FELONY WEAPON INVOLVED | 1900 W 2ND AVE                      | 6/23/2024     | P8          |
| С   | THEFT 3D FROM MOTOR VEHICLE       | 1800 W RIVERSIDE AVE                | 6/24/2024     | P8          |
| С   | THEFT OF MOTOR VEHICLE            | 2100 W 2ND AVE                      | 6/24/2024