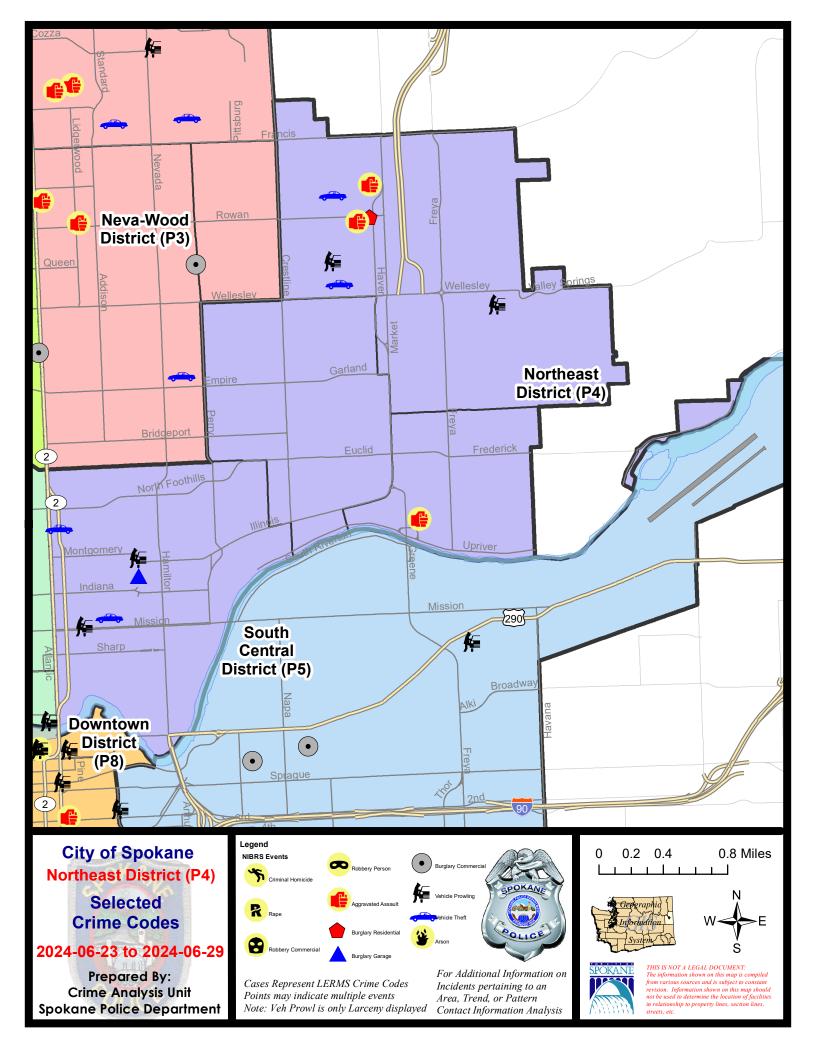

### **NE - Northeast District (P4)**

## **Preliminary IBR Counts**

| 7 D                                  | 7 Day Comparison                       |                                                      |                            | 28 Day Comparison                                                                                                                                                                                                                                                                                                                                                                                                                                                                                                                                                                                                                                                                                                                                                                                                                                                                                                                                                                                                                                                                                         |                                                                                                                                                                                                                                                                                                                                                                                                                                                                                                                                                                                                                                                                                                                                                                                                                                                                                                                                                                                                                                                                                                   |                                     | YTD Comparison                                                                               |                                                                                                                                                                                                                                                                                                                                                                                                                                                                                                                                                                                                                                                                                                                                                                                                                                                                                                                                                                                                                                                                                                                                                                                                                                                                                                                                                                                                                                                                                                                                                                                                                                                                                                                                                                                                                                                                                                                                                                                                                                                                                                                                |  |
|--------------------------------------|----------------------------------------|------------------------------------------------------|----------------------------|-----------------------------------------------------------------------------------------------------------------------------------------------------------------------------------------------------------------------------------------------------------------------------------------------------------------------------------------------------------------------------------------------------------------------------------------------------------------------------------------------------------------------------------------------------------------------------------------------------------------------------------------------------------------------------------------------------------------------------------------------------------------------------------------------------------------------------------------------------------------------------------------------------------------------------------------------------------------------------------------------------------------------------------------------------------------------------------------------------------|---------------------------------------------------------------------------------------------------------------------------------------------------------------------------------------------------------------------------------------------------------------------------------------------------------------------------------------------------------------------------------------------------------------------------------------------------------------------------------------------------------------------------------------------------------------------------------------------------------------------------------------------------------------------------------------------------------------------------------------------------------------------------------------------------------------------------------------------------------------------------------------------------------------------------------------------------------------------------------------------------------------------------------------------------------------------------------------------------|-------------------------------------|----------------------------------------------------------------------------------------------|--------------------------------------------------------------------------------------------------------------------------------------------------------------------------------------------------------------------------------------------------------------------------------------------------------------------------------------------------------------------------------------------------------------------------------------------------------------------------------------------------------------------------------------------------------------------------------------------------------------------------------------------------------------------------------------------------------------------------------------------------------------------------------------------------------------------------------------------------------------------------------------------------------------------------------------------------------------------------------------------------------------------------------------------------------------------------------------------------------------------------------------------------------------------------------------------------------------------------------------------------------------------------------------------------------------------------------------------------------------------------------------------------------------------------------------------------------------------------------------------------------------------------------------------------------------------------------------------------------------------------------------------------------------------------------------------------------------------------------------------------------------------------------------------------------------------------------------------------------------------------------------------------------------------------------------------------------------------------------------------------------------------------------------------------------------------------------------------------------------------------------|--|
| Current                              | Prior                                  | Percent                                              | Current                    | Prior                                                                                                                                                                                                                                                                                                                                                                                                                                                                                                                                                                                                                                                                                                                                                                                                                                                                                                                                                                                                                                                                                                     | Percent                                                                                                                                                                                                                                                                                                                                                                                                                                                                                                                                                                                                                                                                                                                                                                                                                                                                                                                                                                                                                                                                                           | Current                             | Prior                                                                                        | Percent                                                                                                                                                                                                                                                                                                                                                                                                                                                                                                                                                                                                                                                                                                                                                                                                                                                                                                                                                                                                                                                                                                                                                                                                                                                                                                                                                                                                                                                                                                                                                                                                                                                                                                                                                                                                                                                                                                                                                                                                                                                                                                                        |  |
| 0<br>0<br>0<br>0<br>0<br>0<br>0<br>3 | 0<br>1<br>2<br>0<br>3<br>0             | -100.00%<br>-100.00%<br>-100.00%                     | 0<br>1<br>2<br>1<br>5<br>7 | 0<br>0<br>0<br>1<br>5                                                                                                                                                                                                                                                                                                                                                                                                                                                                                                                                                                                                                                                                                                                                                                                                                                                                                                                                                                                                                                                                                     | 0.00%<br>0.00%<br>40.00%                                                                                                                                                                                                                                                                                                                                                                                                                                                                                                                                                                                                                                                                                                                                                                                                                                                                                                                                                                                                                                                                          | 2<br>9<br>13<br>15<br>44<br>28      | 2<br>16<br>9<br>20<br>56<br>28                                                               | 0.00%<br>-43.75%<br>44.44%<br>-25.00%<br>-21.43%<br>0.00%                                                                                                                                                                                                                                                                                                                                                                                                                                                                                                                                                                                                                                                                                                                                                                                                                                                                                                                                                                                                                                                                                                                                                                                                                                                                                                                                                                                                                                                                                                                                                                                                                                                                                                                                                                                                                                                                                                                                                                                                                                                                      |  |
| 1<br>1<br>0<br>18<br>4               | 0<br>1<br>1<br>25<br>1                 | -50.00%<br>0.00%<br>-100.00%<br>-28.00%<br>300.00%   | 3<br>5<br>4<br>86<br>15    | 7 1 8 85 17 1                                                                                                                                                                                                                                                                                                                                                                                                                                                                                                                                                                                                                                                                                                                                                                                                                                                                                                                                                                                                                                                                                             | -57.14%<br>400.00%<br>-50.00%<br>1.18%<br>-11.76%<br>0.00%                                                                                                                                                                                                                                                                                                                                                                                                                                                                                                                                                                                                                                                                                                                                                                                                                                                                                                                                                                                                                                        | 111<br>42<br>23<br>44<br>572<br>117 | 92<br>29<br>30<br>563<br>148                                                                 | -15.27%  -54.35%  -20.69%  46.67%  1.60%  -20.95%  266.67%                                                                                                                                                                                                                                                                                                                                                                                                                                                                                                                                                                                                                                                                                                                                                                                                                                                                                                                                                                                                                                                                                                                                                                                                                                                                                                                                                                                                                                                                                                                                                                                                                                                                                                                                                                                                                                                                                                                                                                                                                                                                     |  |
| 24                                   | 28                                     | -14.29%                                              | 114                        | 119                                                                                                                                                                                                                                                                                                                                                                                                                                                                                                                                                                                                                                                                                                                                                                                                                                                                                                                                                                                                                                                                                                       | -4.20%                                                                                                                                                                                                                                                                                                                                                                                                                                                                                                                                                                                                                                                                                                                                                                                                                                                                                                                                                                                                                                                                                            | 809                                 | 865                                                                                          | -6.47%                                                                                                                                                                                                                                                                                                                                                                                                                                                                                                                                                                                                                                                                                                                                                                                                                                                                                                                                                                                                                                                                                                                                                                                                                                                                                                                                                                                                                                                                                                                                                                                                                                                                                                                                                                                                                                                                                                                                                                                                                                                                                                                         |  |
|                                      | 6/2/2024                               | - 6/29/2024                                          | Prior 28                   | Day Perio                                                                                                                                                                                                                                                                                                                                                                                                                                                                                                                                                                                                                                                                                                                                                                                                                                                                                                                                                                                                                                                                                                 |                                                                                                                                                                                                                                                                                                                                                                                                                                                                                                                                                                                                                                                                                                                                                                                                                                                                                                                                                                                                                                                                                                   |                                     |                                                                                              |                                                                                                                                                                                                                                                                                                                                                                                                                                                                                                                                                                                                                                                                                                                                                                                                                                                                                                                                                                                                                                                                                                                                                                                                                                                                                                                                                                                                                                                                                                                                                                                                                                                                                                                                                                                                                                                                                                                                                                                                                                                                                                                                |  |
|                                      | Current  0 0 0 0 0 3 1 1 1 0 18 4 0 24 | Current Prior  O O O O O O O O O O O O O O O O O O O | Current Prior Percent    0 | Current         Prior         Percent         Current           0         0         0         0         0         0         1         0         0         1         0         1         0         1         0         1         1         0         0         1         1         0         0         1         1         0         0         1         0         0         1         0         0         1         0         0         1         0         0         1         0         0         0         1         0         0         0         0         0         0         0         0         0         0         0         0         0         0         0         0         0         0         0         0         0         0         0         0         0         0         0         0         0         0         0         0         0         0         0         0         0         0         0         0         0         0         0         0         0         0         0         0         0         0         0         0         0         0         0         0         0 | Ourrent         Prior         Percent         Current         Prior           0         0         0         0         0         0           0         1         -100.00%         1         0         0           0         2         -100.00%         2         0         0         1         1         1         1         1         1         1         1         1         1         1         1         1         1         1         1         1         1         1         1         1         1         1         1         1         1         1         1         1         1         1         1         1         1         1         1         1         1         1         1         1         1         1         1         1         1         1         1         1         1         1         1         1         1         1         1         1         1         1         1         1         1         1         1         1         1         1         1         1         1         1         1         1         1         1         1         1         1         1 | Current                             | O Current Prior Percent Current Prior Percent Current  O O O O O O O O O O O O O O O O O O O | O Current Prior Percent Current Prior Prior Percent Current Prior Percent Current Prior Prior Percent Current Prior Prior Percent Current Prior Prior Percent Current Prior Prior Percent Current Prior Prior Percent Curr |  |