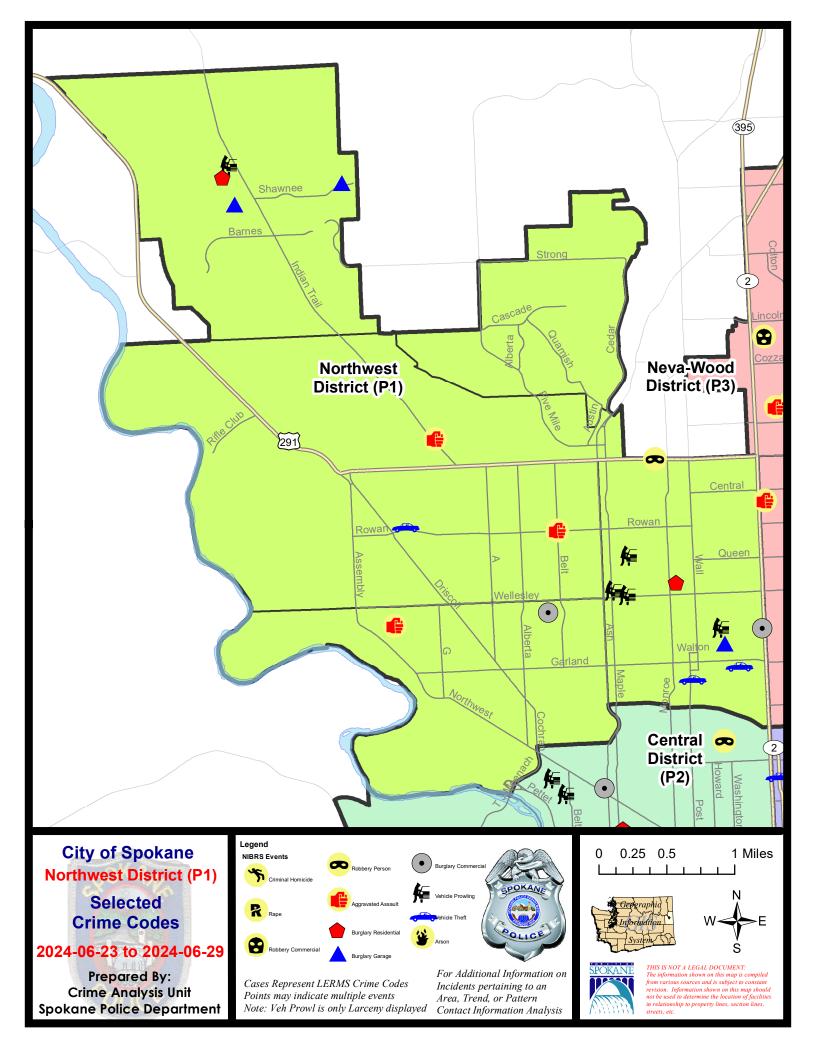

# Northwest Precinct ADAM Sector

**PSA Commander** 

**Captain Tom Hendren** 

Northwest District (P1)
Central District (P2)

## NORTHWEST PRECINCT (P1, P2) ADAM SECTOR

## NW - Northwest District (P1)

| A/C        | Offense Statute                            | <u>Address</u>               | Reported Date | <u>Dist</u> |
|------------|--------------------------------------------|------------------------------|---------------|-------------|
| С          | ASSAULT 2D                                 | 3606 W CIRCLE PL             | 6/26/2024     | P1          |
|            |                                            | 3000 W CIRCLE PL             | 0/20/2024     | PI          |
|            | 1AD                                        |                              |               |             |
| С          | ASSAULT 2D                                 | 3900 W PRINCETON AVE         | 6/28/2024     | P1          |
| С          | BURGLARY 2D COMMERCIAL                     | 2300 W WELLESLEY AVE         | 6/28/2024     | P1          |
| С          | THEFT 2D ALL OTHER                         | 2300 W WELLESLEY AVE         | 6/25/2024     | P1          |
| С          | THEFT 2D FROM BUILDING                     | 2300 W WELLESLEY AVE         | 6/24/2024     | P1          |
| <u>SPA</u> | 1 <u>1BS</u>                               |                              |               |             |
| С          | ASSAULT 2D                                 | 3300 W HOLYOKE AVE           | 6/26/2024     | P1          |
| SPA        | 1IT                                        |                              |               |             |
| С          | BURGLARY 2D GARAGE                         | 5600 W JAMESTOWN LN          | 6/24/2024     | P1          |
| Α          | BURGLARY 2D GARAGE                         | 4400 W SHAWNEE AVE           | 6/25/2024     | P1          |
| С          | RESIDENTIAL BURGLARY                       | 9900 N MOORE ST              | 6/26/2024     | P1          |
| С          | THEFT 2D ALL OTHER                         | 5600 W JAMESTOWN LN          | 6/24/2024     | P1          |
| С          | THEFT 2D FROM BUILDING                     | 9600 N FARMDALE ST           | 6/23/2024     | P1          |
| С          | THEFT 3D FROM MOTOR VEHICLE                | 9900 N FOTHERINGHAM ST       | 6/26/2024     | P1          |
| SPA        | <u>1NH</u>                                 |                              |               |             |
| С          | BURGLARY 1D FROM RESIDENCE                 | 4800 N LINCOLN ST            | 6/28/2024     | P1          |
| С          | BURGLARY 1D GARAGE                         | 4000 N WASHINGTON ST         | 6/26/2024     | P1          |
| С          | BURGLARY 2D COMMERCIAL                     | 4200 N DIVISION ST           | 6/24/2024     | P1          |
| С          | ROBBERY 1D PERSON                          | N MADISON ST / W FRANCIS AVE | 6/25/2024     | P1          |
| С          | TAKING MOTOR VEHICLE WITHOUT PERMISSION 2D | 3800 N CALISPEL ST           | 6/25/2024     | P1          |
| С          | THEFT 2D ALL OTHER                         | 4700 N STEVENS ST            | 6/24/2024     | P1          |
| С          | THEFT 3D ALL OTHER                         | 5500 N LINCOLN ST            | 6/25/2024     |             |
| С          | THEFT 3D FROM MOTOR VEHICLE                | 4700 N MAPLE ST              | 6/27/2024     | P1          |
| С          | THEFT 3D FROM MOTOR VEHICLE                | 4700 N CEDAR ST              | 6/27/2024     | P1          |
| С          | THEFT 3D FROM MOTOR VEHICLE                | 4200 N WASHINGTON ST         | 6/28/2024     | P1          |
| С          | THEFT OF A FIREARM FROM MOTOR VEHICLE      | 5100 N CEDAR ST              | 6/26/2024     | P1          |
| С          | THEFT OF MOTOR VEHICLE                     | 700 W KIERNAN AVE            | 6/27/2024     | P1          |
| SPA        | 1NW                                        |                              |               |             |
| С          | ASSAULT 1D                                 | W ROWAN AVE / N BELT ST      | 6/23/2024     | P1          |
| С          | MURDER 1D                                  | 5600 N COCHRAN ST            | 6/25/2024     | P1          |
| Α          | THEFT OF MOTOR VEHICLE                     | 3700 W ROWAN AVE             | 6/26/2024     | P1          |
|            |                                            |                              |               |             |