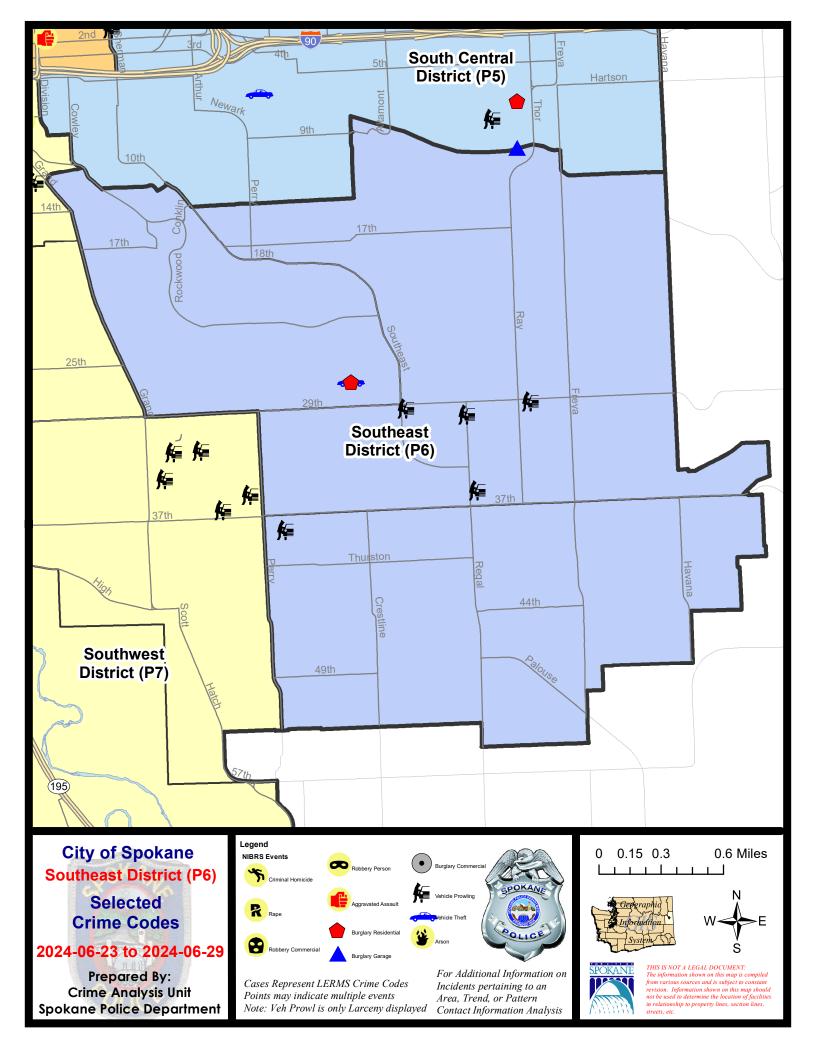

| (                               | 6/2/2024 -                 | 6/29/2024<br>6/29/2024<br>6/29/2024 | Prior 28                         | Day Period<br>Day Perio<br>D Period: |                                                      | 5/5/2024 -                       | 6/22/2024<br>6/1/2024<br>6/29/2023     |                                                  |

Prepared by SPD Crime Analysis Office - Monday, July 1, 2024

NOTE: SPD moved from UCR to the NIBRS reporting standard on 10/4/16 following the transition to a new RMS System. Numbers on CompStat reports prior to this date should not be used as a comparison to those on this report. Additional info on these reporting standards can be found on the FBI website: https://ucr.fbi.gov/nibrs-overview





## SE - Southeast District (P6)



| A/C | Offense Statute             | <u>Address</u>          | Reported Date | <u>Dist</u> |
|-----|-----------------------------|-------------------------|---------------|-------------|
| SPC | <u>6LH</u>                  |                         |               |             |
| С   | THEFT 2D FROM MOTOR VEHICLE | E 30TH AVE / S REGAL ST | 6/24/2024     | P6          |
| С   | THEFT 3D FROM MOTOR VEHICLE | 2900 S SOUTHEAST BLVD   | 6/25/2024     | P6          |
| С   | THEFT 3D FROM MOTOR VEHICLE | 2900 E 36TH AVE         | 6/27/2024     | P6          |
| С   | THEFT 3D FROM MOTOR VEHICLE | 3200 E 29TH AVE         | 6/28/2024     | P6          |
| С   | THEFT 3D SHOPLIFTING        | 2500 E 29TH AVE         | 6/26/2024     | P6          |
| С   | THE