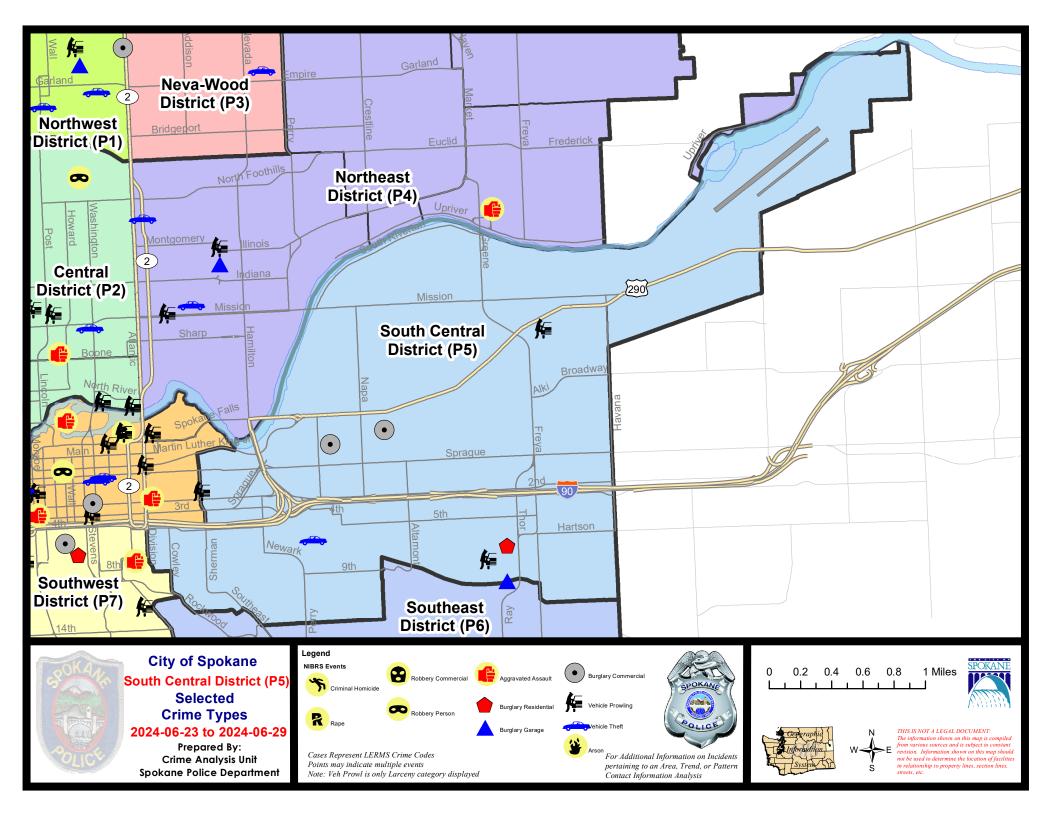

d:                                       | (                           | 6/2/2024              | - 6/29/2024<br>- 6/29/2024<br>- 6/29/2024 | Prior 28                   | Day Period<br>Day Perio<br>D Period: |                                                    | 6/16/2024 -<br>5/5/2024 -<br>1/1/2023 - |                                |                                                              |

Prepared by SPD Crime Analysis Office - Monday, July 1, 2024

NOTE: SPD moved from UCR to the NIBRS reporting standard on 10/4/16 following the transition to a new RMS System. Numbers on CompStat reports prior to this date should not be used as a comparison to those on this report. Additional info on these reporting standards can be found on the FBI website: https://ucr.fbi.gov/nibrs-overview





## SE - South Central District (P5)



| A/C | Offense Statute                              | <u>Address</u>            | Reported Date | <u>Dist</u> |
|-----|----------------------------------------------|---------------------------|---------------|-------------|
| SPC | SEC                                          |                           |               |             |
| С   | BURGLARY 2D COMMERCIAL                       | 100 N MADELIA ST          | 6/24/2024     | P7          |
| С   | BURGLARY 2D COMMERCIAL                       | 300 N LEE ST              | 6/24/2024     | P6          |
| Α   | BURGLARY 2D GARAGE                           | 3200 E 11TH AVE           | 6/24/2024     | P5          |
| С   | IBR Purposes Only - Theft From Motor Vehicle | 3700 E BOONE AVE