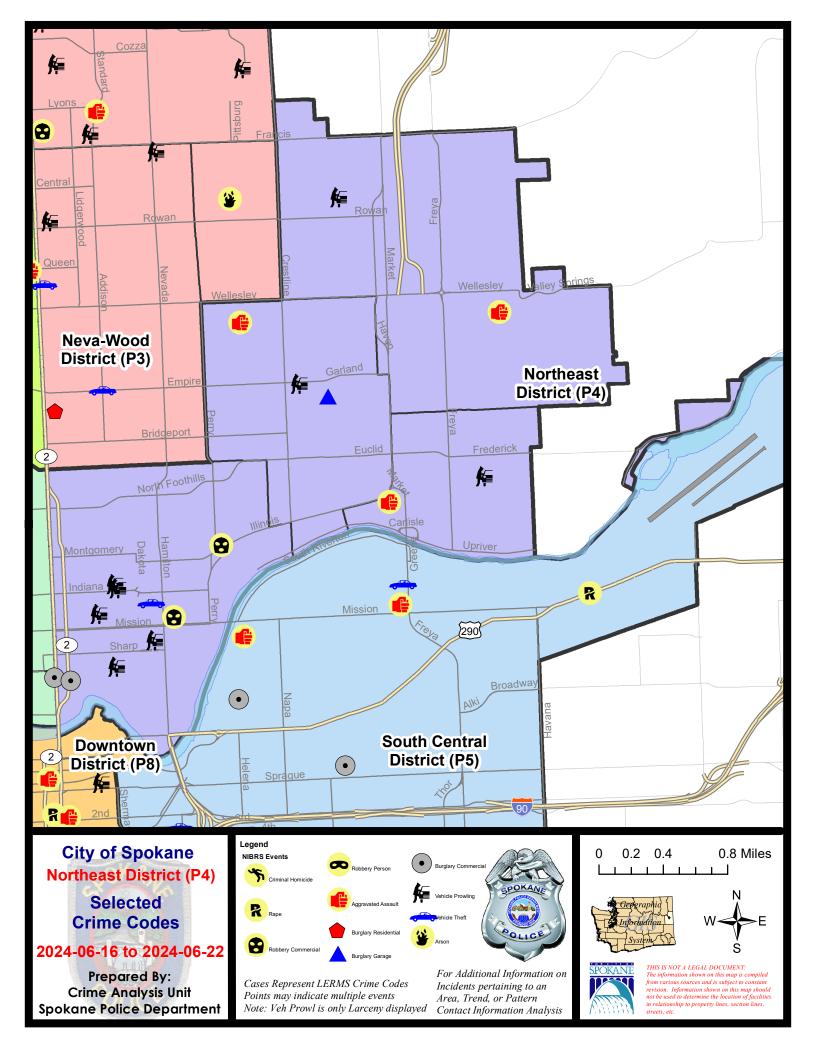

### **NE - Northeast District (P4)**

## NE - Northeast District (P4)

| A/C        | Offense Statute                        | <u>Address</u>                | Reported Date | <u>Dist</u> |
|------------|----------------------------------------|-------------------------------|---------------|-------------|
| SPB        | 4 <b>BE</b>                            |                               |               |             |
| С          | ASSAULT 2D                             | 1600 E HEROY AVE              | 6/19/2024     | P4          |
| С          | BURGLARY 2D GARAGE                     | 3700 N COOK ST                | 6/22/2024     | P4          |
| С          | MAIL THEFT                             | 2300 E EUCLID AVE             | 6/16/2024     | P4          |
| С          | MAIL THEFT                             | 2400 E HOFFMAN AVE            | 6/22/2024     | P4          |
| С          | THEFT 2D ALL OTHER                     | 3900 N MARTIN ST              | 6/20/2024     | P4          |
| С          | THEFT 3D ALL OTHER                     | 2700 E RICH AVE               | 6/19/2024     | P4          |
| С          | THEFT 3D FROM MOTOR VEHICLE            | 2200 E EMPIRE AVE             | 6/16/2024     | P4          |
| SPB        | <u>4HI</u>                             |                               |               |             |
| С          | ASSAULT 2D                             | 4100 E LONGFELLOW AVE         | 6/21/2024     | P4          |
| С          | THEFT 1D ALL OTHER                     | N FREYA ST / E WELLESLEY AVE  | 6/20/2024     | P4          |
| С          | THEFT 2D ALL OTHER                     | 3000 E HEROY AVE              | 6/18/2024     | P4          |
| С          | THEFT 2D FROM MOTOR VEHICLE            | E JOSEPH AVE / N LACEY ST     | 6/19/2024     | P4          |
| С          | THEFT 2D VEHICLE PARTS AND ACCESSORIES | N MARKET ST / E WELLESLEY AVE | 6/21/2024     | P4          |
| С          | THEFT 3D ALL OTHER                     | N MARKET ST / E WELLESLEY AVE | 6/21/2024     | P4          |
| SPE        | 4LO                                    |                               |               |             |
| С          | BURGLARY 2D COMMERCIAL                 | 1000 N RUBY ST                | 6/17/2024     | P4          |
| С          | IBR Purposes Only - Sodomy             |                               | 6/18/2024     | P4          |
| Α          | ROBBERY 1D COMMERCIAL                  | 900 E MISSION AVE             | 6/16/2024     | P4          |
| С          | ROBBERY 1D COMMERCIAL                  | 1500 E ILLINOIS AVE           | 6/18/2024     | P4          |
| С          | THEFT 2D FROM MOTOR VEHICLE            | 1900 N ADDISON ST             | 6/21/2024     | P4          |
| С          | THEFT 2D FROM MOTOR VEHICLE            | 500 E BOONE AVE               | 6/21/2024     | P4          |
| С          | THEFT 3D FROM BUILDING                 | 900 E SINTO AVE               | 6/20/2024     | P4          |
| С          | THEFT 3D FROM MOTOR VEHICLE            | 300 E AUGUSTA AVE             | 6/17/2024     | P4          |
| С          | THEFT 3D FROM MOTOR VEHICLE            | 500 E INDIANA AVE             | 6/17/2024     |             |
| С          | THEFT 3D SHOPLIFTING                   | 1500 E ILLINOIS AVE           | 6/16/2024     | P4          |
| С          | THEFT 3D SHOPLIFTING                   | 1500 E ILLINOIS AVE           | 6/20/2024     | P4          |
| С          | THEFT 3D VEHICLE PARTS AND ACCESSORIES | 2600 N HAMILTON ST            | 6/19/2024     | P4          |
| С          | THEFT OF A FIREARM FROM MOTOR VEHICLE  | 800 E SINTO AVE               | 6/20/2024     | P4          |
| С          | THEFT OF MOTOR VEHICLE                 | E NORA AVE / N CINCINNATI ST  | 6/18/2024     | P4          |
| <u>SPB</u> | 4 <b>MI</b>                            |                               |               |             |
| С          | ASSAULT 1D                             | 2600 N MARKET ST              | 6/16/2024     | P4          |
| С          | THEFT 2D ALL OTHER                     | 3700 E FREDERICK AVE          | 6/21/2024     | P4          |
| С          | THEFT 3D FROM MOTOR VEHICLE            | 3900 E CLEVELAND AVE          | 6/16/2024     | P4          |
| С          | THEFT 3D VEHICLE PARTS AND ACCESSORIES | 3800 E FAIRVIEW AVE           | 6/18/2024     | P4          |
|            |                                        |                               |               |             |