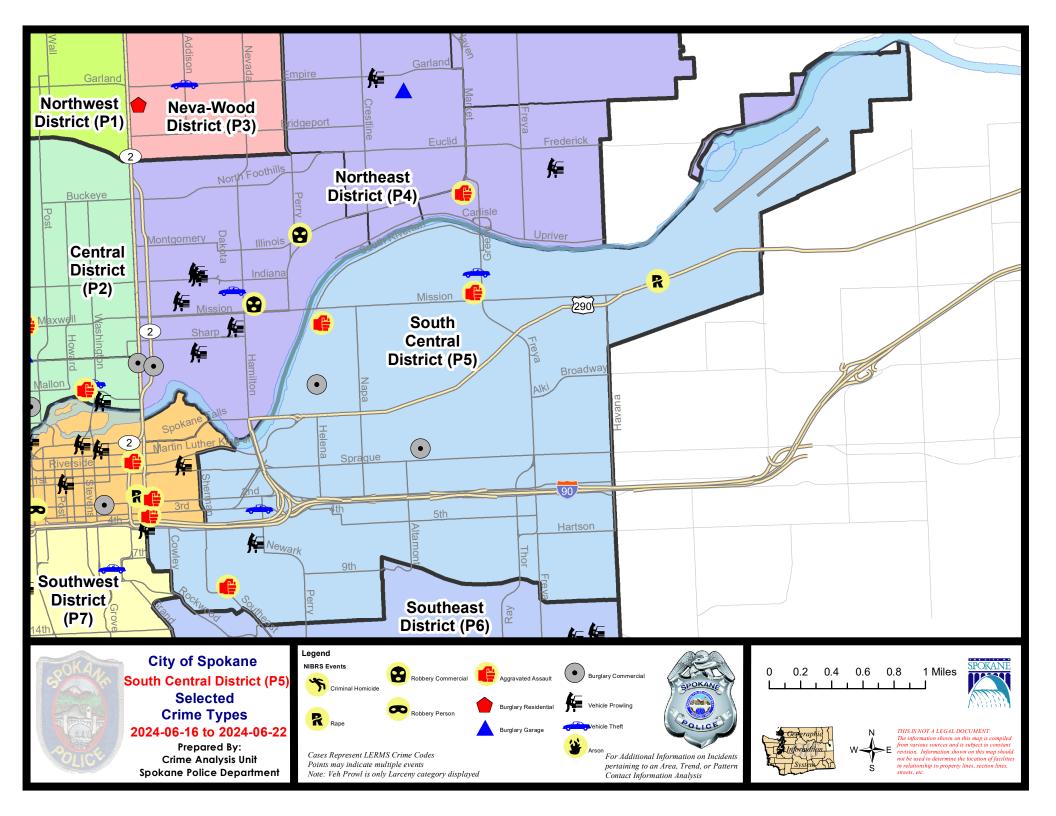

0         0         0         0         0         0         0         0         0         0         0         0         0         0         0         0         0         0         0         0         0         0         0         0 | Criminal Homicide Rape Rape Robbery - Commercial Robbery - Person Robbery | Criminal Homicide                | Criminal Homicide  Rape  1                        |

Prepared by SPD Crime Analysis Office - Monday, June 24, 2024

NOTE: SPD moved from UCR to the NIBRS reporting standard on 10/4/16 following the transition to a new RMS System. Numbers on CompStat reports prior to this date should not be used as a comparison to those on this report. Additional info on these reporting standards can be found on the FBI website: https://ucr.fbi.gov/nibrs-overview





## SE - South Central District (P5)



| A/C | Offense Statute             | <u>Address</u>            | Reported Date | <u>Dist</u> |
|-----|-----------------------------|---------------------------|---------------|-------------|
| SPC | SEC                         |                           |               |             |
| С   | ASSAULT 2D                  | 900 S HATCH ST            | 6/19/2024     | P8          |
| С   | BURGLARY 2D COMMERCIAL      | 2500 E RIVERSIDE AVE      | 6/17/2024     | P6          |
| С   | THEFT 2D ALL OTHER          | 600 S RICHARD ALLEN CT    | 6/22/2024     | P5          |
| С   | THEFT 2D FROM MOTOR VEHICLE | 600 S CONKLIN ST          | 6/21/2024     | P5          |
| С   | THEFT 3D ALL OTHER          | E ALKI AVE / N FREYA ST   | 6/17/2024     | P6