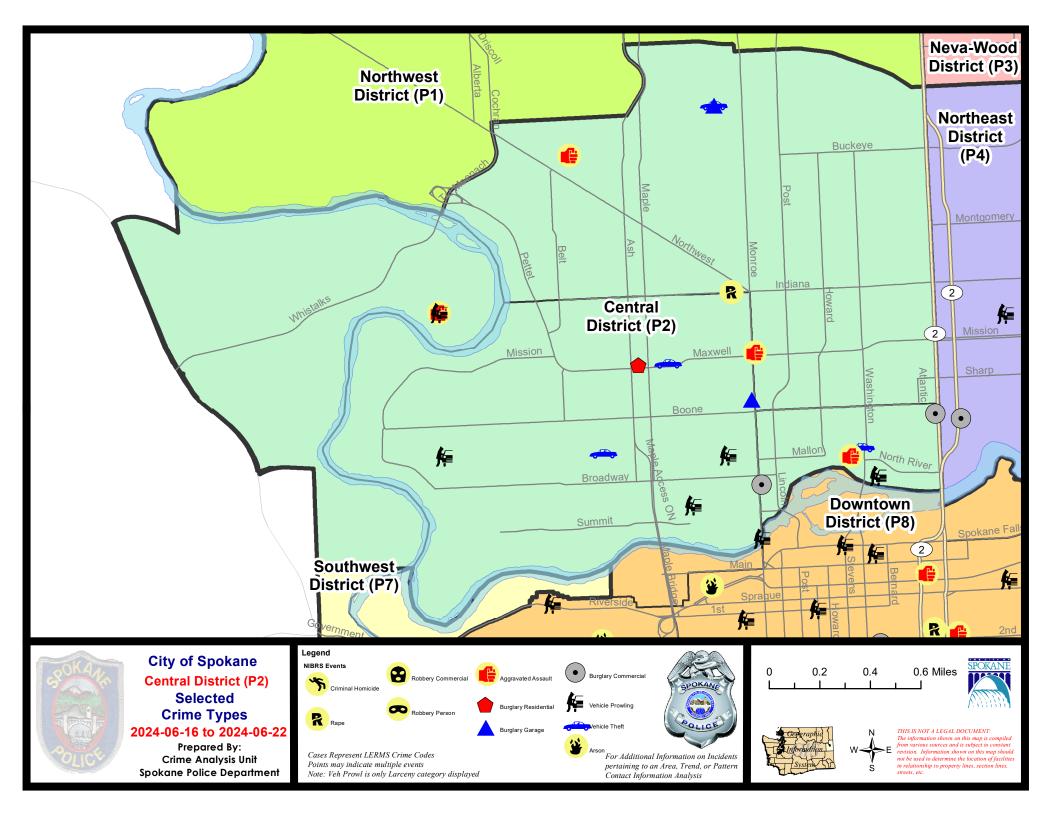

## NW - Central District (P2)

| <u>A/C</u> | Offense Statute                            | Address                    | Reported Date | <u>Dist</u> |
|------------|--------------------------------------------|----------------------------|---------------|-------------|
| SPA        | . <u>2EG</u>                               |                            |               |             |
| С          | ASSAULT 2D                                 | 2000 W GRACE AVE           | 6/17/2024     | P1          |
| С          | BURGLARY 2D GARAGE                         | 1100 W FREDERICK AVE       | 6/17/2024     | P1          |
| С          | HARASSMENT FELONY WEAPON INVOLVED          | 1500 N MONROE ST           | 6/16/2024     | P1          |
| С          | THEFT 2D ALL OTHER                         | 1200 W KNOX AVE            | 6/22/2024     | P2          |
| С          | THEFT 2D FROM BUILDING                     | 2300 N WALL ST             | 6/19/2024     | P2          |
| С          | THEFT 3D ALL OTHER                         | 2200 W BUCKEYE AVE         | 6/16/2024     | P2          |
| С          | THEFT 3D ALL OTHER                         | 0 W MISSION AVE            | 6/16/2024     | P1          |
| С          | THEFT 3D ALL OTHER                         | 900 W AUGUSTA AVE          | 6/20/2024     | P2          |
| С          | THEFT 3D FROM BUILDING                     | 1800 N WALL ST             | 6/18/2024     | P2          |
| С          | THEFT 3D FROM BUILDING                     | 300 W CARLISLE AVE         | 6/18/2024     |             |
| С          | THEFT 3D SHOPLIFTING                       | 1700 W NORTHWEST BLVD      | 6/21/2024     | P1          |
| С          | THEFT 3D VEHICLE PARTS AND ACCESSORIES     | 1400 W DALTON AVE          | 6/22/2024     | P2          |
| С          | THEFT OF MOTOR VEHICLE                     | 1100 W FREDERICK AVE       | 6/17/2024     | P1          |
| SPA        | <u>.2RS</u>                                |                            |               |             |
| С          | BURGLARY 2D COMMERCIAL                     | 700 N MONROE ST            | 6/17/2024     | P2          |
| С          | BURGLARY 2D COMMERCIAL                     | 1100 N DIVISION ST         | 6/22/2024     | P1          |
| С          | HARASSMENT WEAPON INVOLVED                 | 800 N WASHINGTON ST        | 6/17/2024     | P1          |
| С          | TAKING MOTOR VEHICLE WITHOUT PERMISSION 1D | 900 N WASHINGTON ST        | 6/19/2024     | P1          |
| С          | THEFT 2D FROM MOTOR VEHICLE                | 300 W NORTH RIVER DR       | 6/16/2024     | P2          |
| С          | THEFT 3D ALL OTHER                         | 700 N MONROE ST            | 6/17/2024     | P2          |
| С          | THEFT 3D FROM MOTOR VEHICLE                | 300 W NORTH RIVER DR       | 6/22/2024     | P2          |
| SPA        | . <u>2WC</u>                               |                            |               |             |
| С          | BURGLARY 1D FROM RESIDENCE                 | 1600 W MAXWELL AVE         | 6/16/2024     | P1          |
| С          | BURGLARY 2D GARAGE                         | 1200 N MONROE ST           | 6/21/2024     | P2          |
| С          | RAPE 3D                                    |                            | 6/19/2024     | P1          |
| С          | THEFT 1D FROM MOTOR VEHICLE                | 1100 W MALLON AVE          | 6/22/2024     | P1          |
| С          | THEFT 2D FROM MOTOR VEHICLE                | 600 N CEDAR ST             | 6/18/2024     | P1          |
| С          | THEFT 3D ALL OTHER                         | 2800 W DEAN AVE            | 6/16/2024     | P2          |
| Α          | THEFT 3D ALL OTHER                         | 2700 W MALLON AVE          | 6/17/2024     | P2          |
| С          | THEFT 3D ALL OTHER                         | 1300 W MALLON AVE          | 6/19/2024     | P2          |
| С          | THEFT 3D FROM MOTOR VEHICLE                | 2800 W DEAN AVE            | 6/22/2024     | P2          |
| С          | THEFT 3D VEHICLE PARTS AND ACCESSORIES     | N CEDAR ST / W GARDNER AVE | 6/19/2024     | P2          |
| С          | THEFT OF MOTOR VEHICLE                     | 1800 W DEAN AVE            | 6/19/2024     | P1          |
| С          | THEFT OF MOTOR VEHICLE                     | 1400 W MAXWELL AVE         | 6/19/2024     | P1          |
| <u>SPA</u> | 2WH                                        |                            |               |             |
| С          | ASSAULT 1D                                 | 1900 N HOLY NAMES CT       | 6/22/2024     | P1          |
| С          | THEFT 3D FROM MOTOR VEHICLE                | 1900 N HOLY NAMES CT       | 6/21/2024     | P1          |
|            |                                            |                            |               |             |