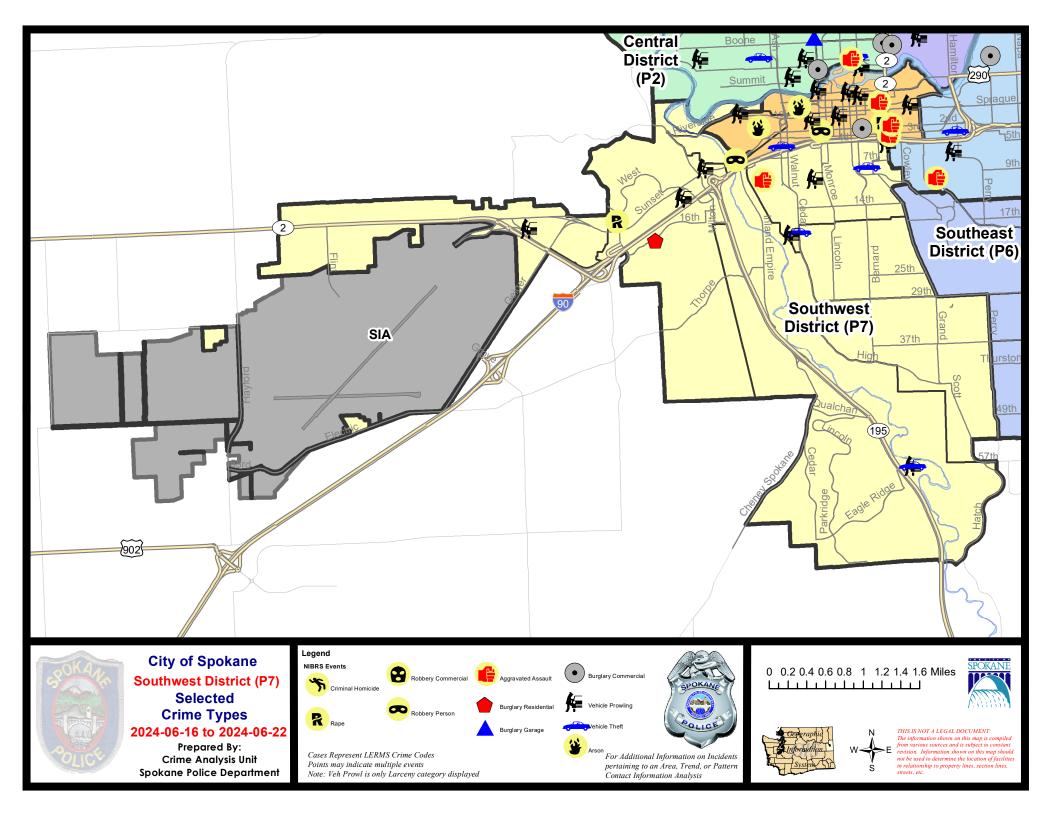

|                             |                            |                                     |                                   |                                      |                                          |                                         |                               |                                                  |

Prepared by SPD Crime Analysis Office - Monday, June 24, 2024

NOTE: SPD moved from UCR to the NIBRS reporting standard on 10/4/16 following the transition to a new RMS System. Numbers on CompStat reports prior to this date should not be used as a comparison to those on this report. Additional info on these reporting standards can be found on the FBI website: https://ucr.fbi.gov/nibrs-overview





## SE - Southwest District (P7)



| A/C | Offense Statute                            | <u>Address</u>                 | Reported Date | <u>Dist</u> |
|-----|--------------------------------------------|--------------------------------|---------------|-------------|
| SPC | 7CH                                        |                                |               |             |
| С   | ASSAULT 3D WEAPON OR NEGLIGENT INJURY      | 1800 W 9TH AVE                 | 6/17/2024     | P7          |
| С   | TAKING MOTOR VEHICLE WITHOUT PERMISSION 2D | 1700 S CEDAR ST                | 6/18/2024     | P7          |
| С   | THEFT 2D FROM BUILDING                     | 300 W 8TH AVE                  | 6/18/2024     |             |
| С   | THEFT 2D FROM MOTOR VEHICLE                | 1100 W 9TH AVE