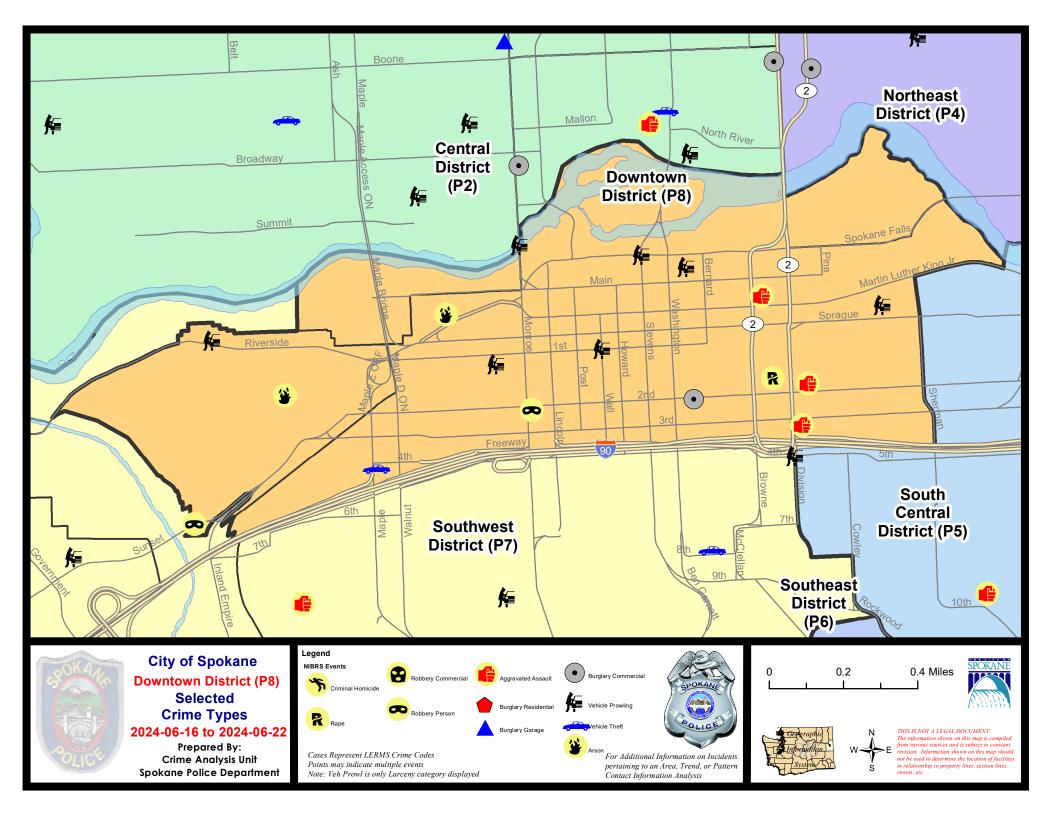

|                                           |                              |                                      | 200                                               |                                  |                                     |                                                                |  |

Prepared by SPD Crime Analysis Office - Monday, June 24, 2024

<u>NOTE:</u> SPD moved from UCR to the NIBRS reporting standard on 10/4/16 following the transition to a new RMS System. <u>Numbers on CompStat reports prior to this date</u> <u>should not be used as a comparison to those on this report</u>. Additional info on these reporting standards can be found on the FBI website: <a href="https://ucr.fbi.gov/nibrs-overview">https://ucr.fbi.gov/nibrs-overview</a>





## SW - Downtown District (P8)



| A/C | Offense Statute                        | Address                             | Reported Date | <u>Dist</u> |
|-----|----------------------------------------|-------------------------------------|---------------|-------------|
| SPD | 8BA                                    |                                     |               |             |
| С   | ARSON 2D                               | 1900 W PACIFIC AVE                  | 6/22/2024     | P8          |
| С   | ROBBERY 1D PERSON                      | W SUNSET BLVD / S COEUR D ALENE ST  | 6/22/2024     | P8          |
| С   | THEFT 2D FROM MOTOR VEHICLE            | 2100 W RIVERSIDE AVE                | 6/22/2024     | P8          |
| SPD | 8EC                                    |