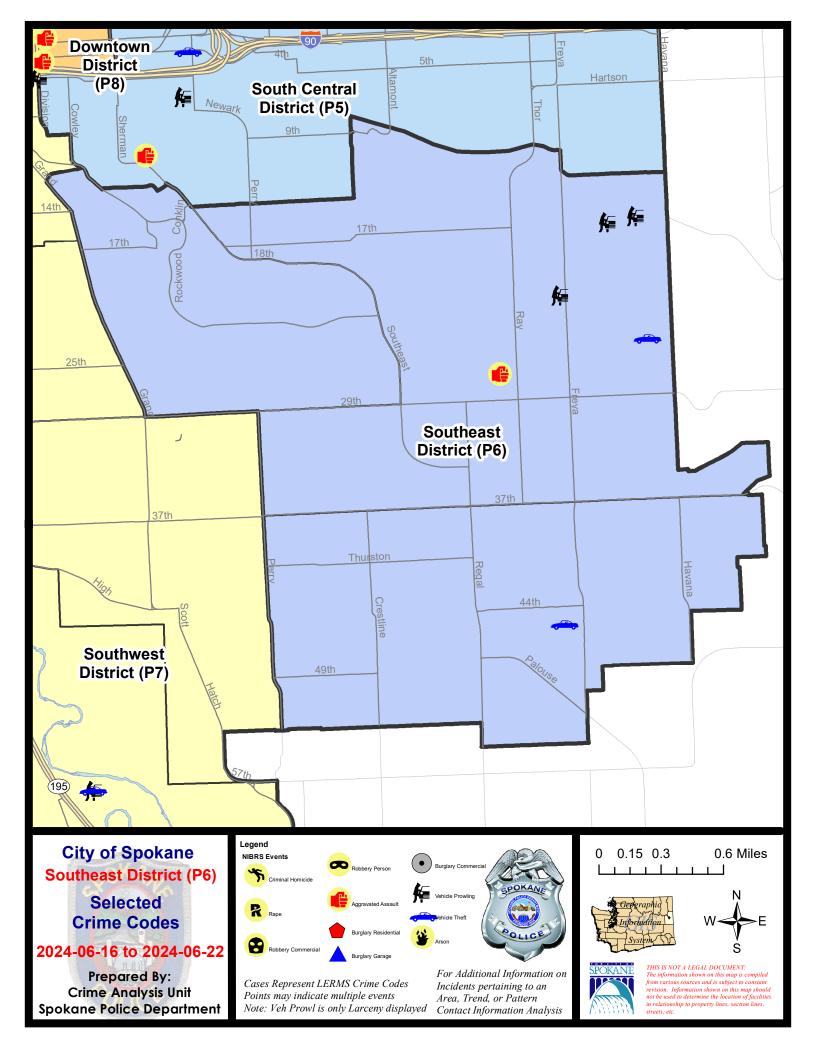

nt YTD Day Period:                                       | 5/                    | 26/2024 -                  | 6/22/2024<br>6/22/2024<br>6/22/2024 | Prior 28                        | oay Period<br>Day Perio<br>D Period: |                                                   | 6/9/2024 -<br>4/28/2024 -<br>1/1/2023 - | 5/25/2024                   | ļ                                                 |

Prepared by SPD Crime Analysis Office - Monday, June 24, 2024

NOTE: SPD moved from UCR to the NIBRS reporting standard on 10/4/16 following the transition to a new RMS System. Numbers on CompStat reports prior to this date should not be used as a comparison to those on this report. Additional info on these reporting standards can be found on the FBI website: https://ucr.fbi.gov/nibrs-overview





## SE - Southeast District (P6)



| A/C        | Offense Statute                        | <u>Address</u>       | Reported Date | <u>Dist</u> |
|------------|----------------------------------------|----------------------|---------------|-------------|
| SPC        | <u>6LH</u>                             |                      |               |             |
| С          | ASSAULT 2D                             | 3100 E 27TH AVE      | 6/21/2024     | P6          |
| С          | THEFT 2D FROM MOTOR VEHICLE            | 3500 E 21ST AVE      | 6/19/2024     | P6          |
| Α          | THEFT 3D FROM MOTOR VEHICLE            | 3900 E 17TH AVE      | 6/18/2024     | P6          |
| С          | THEFT 3D FROM MOTOR VEHICLE            | 4000 E 17TH AVE      | 6/18/2024     | P6          |