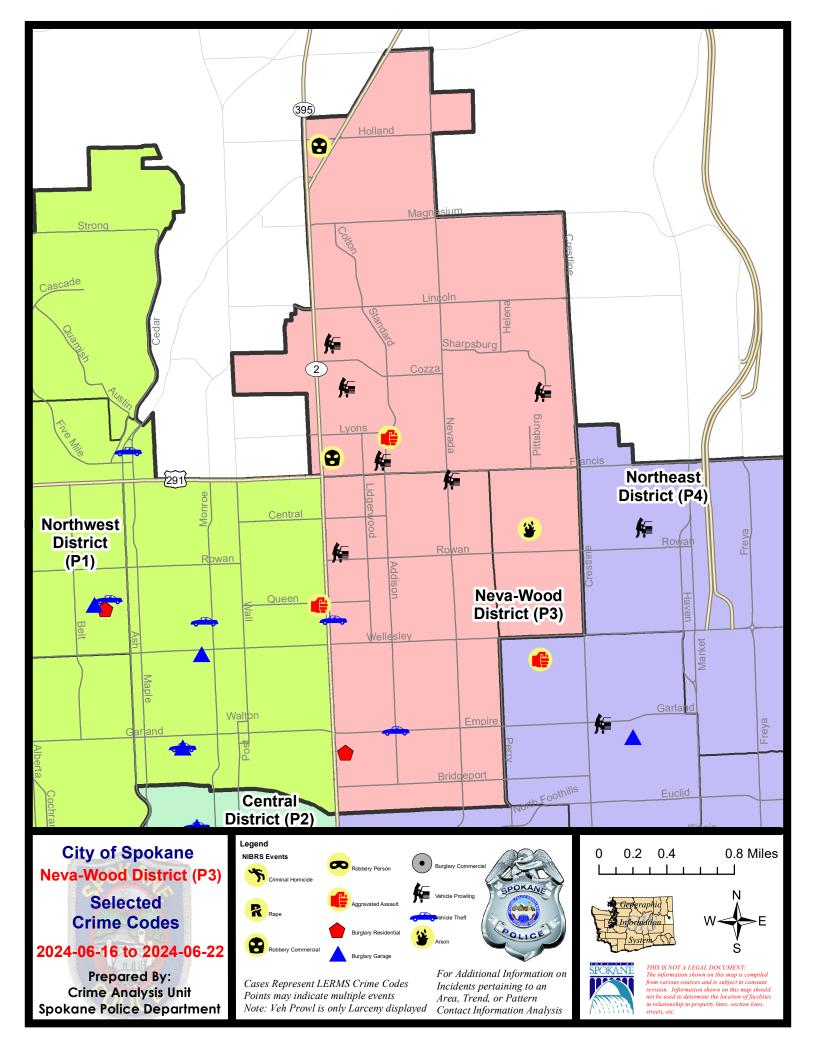

#### NE - Neva-Wood District (P3)

## NE - Neva-Wood District (P3)

| A/C | Offense Statute                        | <u>Address</u>              | Reported Date | <u>Dist</u> |
|-----|----------------------------------------|-----------------------------|---------------|-------------|
| SPB | 3NL                                    |                             |               |             |
| С   | MAIL THEFT                             | 600 E CROWN AVE             | 6/17/2024     | P3          |
| С   | RESIDENTIAL BURGLARY                   | 0 E KIERNAN AVE             | 6/18/2024     | Р3          |
| С   | THEFT 1D ALL OTHER                     | 900 E ROCKWELL AVE          | 6/21/2024     | P4          |
| С   | THEFT 2D ALL OTHER                     | N ADDISON ST / E EMPIRE AVE | 6/18/2024     | P4          |
| С   | THEFT 2D ALL OTHER                     | 1200 E NEBRASKA AVE         | 6/19/2024     | Р3          |
| С   | THEFT 2D FROM MOTOR VEHICLE            | 5500 N DIVISION ST          | 6/18/2024     | P4          |
| С   | THEFT 2D FROM MOTOR VEHICLE            | 1000 E DECATUR AVE          | 6/21/2024     | P3          |
| С   | THEFT 2D SHOPLIFTING                   | 5500 N DIVISION ST          | 6/20/2024     | P3          |
| С   | THEFT 3D ALL OTHER                     | 4400 N NEVADA ST            | 6/16/2024     | P4          |
| С   | THEFT 3D ALL OTHER                     | 700 E CROWN AVE             | 6/21/2024     | P3          |
| С   | THEFT 3D SHOPLIFTING                   | 5800 N DIVISION ST          | 6/21/2024     | P4          |
| С   | THEFT 3D SHOPLIFTING                   | 4700 N DIVISION ST          | 6/22/2024     | P4          |
| С   | THEFT 3D SHOPLIFTING                   | 4700 N DIVISION ST          | 6/22/2024     | P4          |
| С   | THEFT 3D SHOPLIFTING                   | 4700 N DIVISION ST          | 6/22/2024     | P4          |
| С   | THEFT 3D SHOPLIFTING                   | 4700 N DIVISION ST          | 6/22/2024     | P4          |
| С   | THEFT 3D SHOPLIFTING                   | 4700 N DIVISION ST          | 6/19/2024     |             |
| С   | THEFT 3D SHOPLIFTING                   | 4700 N DIVISION ST          | 6/19/2024     |             |
| С   | THEFT 3D SHOPLIFTING                   | 4700 N DIVISION ST          | 6/19/2024     |             |
| С   | THEFT 3D VEHICLE PARTS AND ACCESSORIES | 900 E ROCKWELL AVE          | 6/20/2024     | Р3          |
| С   | THEFT OF MOTOR VEHICLE                 | N ADDISON ST / E EMPIRE AVE | 6/18/2024     | P4          |
| С   | THEFT OF MOTOR VEHICLE                 | 4700 N DIVISION ST          | 6/22/2024     | P3          |
| SPB | 3 <u>SH</u>                            |                             |               |             |
| С   | ASSAULT 2D                             | 6600 N ADDISON ST           | 6/17/2024     | P4          |
| С   | BURGLARY 2D FENCED AREA                | 500 E FRANCIS AVE           | 6/16/2024     | P4          |
| С   | ROBBERY 1D COMMERCIAL                  | 6400 N DIVISION ST          | 6/19/2024     | P1          |
| С   | ROBBERY 2D COMMERCIAL                  | 9400 N DIVISION ST          | 6/19/2024     | P4          |
| С   | THEFT 1D FROM MOTOR VEHICLE            | 1800 E WEILE AVE            | 6/16/2024     | Р3          |
| С   | THEFT 2D FROM BUILDING                 | 900 E BEACON AVE            | 6/18/2024     | Р3          |
| С   | THEFT 2D FROM MOTOR VEHICLE            | 100 E WEILE AVE             | 6/20/2024     | P3          |
| С   | THEFT 2D FROM MOTOR VEHICLE            | 7500 N DIVISION ST          | 6/20/2024     | P3          |
| С   | THEFT 3D ALL OTHER                     | 9200 N NEVADA ST            | 6/17/2024     | P4          |
| С   | THEFT 3D ALL OTHER                     | 9700 N NEWPORT HWY          | 6/18/2024     | P3          |
| С   | THEFT 3D ALL OTHER                     | 700 E HOLYOKE AVE           | 6/19/2024     | P4          |
| С   | THEFT 3D FROM MOTOR VEHICLE            | 6300 N ADDISON ST           | 6/17/2024     | P3          |
| С   | THEFT 3D SHOPLIFTING                   | 9700 N NEWPORT HWY          | 6/17/2024     | Р3          |
| С   | THEFT 3D SHOPLIFTING                   | 7700 N DIVISION ST          | 6/18/2024     | P4          |
| С   | THEFT 3D SHOPLIFTING                   | 9200 N COLTON ST            | 6/18/2024     | P4          |
| С   | THEFT 3D SHOPLIFTING                   | 9200 N NEVADA ST            | 6/19/2024     | Р3          |
|     |                                        |                             |               |             |

| A/C        | Offense Statute      | Address             | Reported Date | <u>Dist</u> |
|------------|----------------------|---------------------|---------------|-------------|
| С          | THEFT 3D SHOPLIFTING | 10100 N NEWPORT HWY | 6/20/2024     | Р3          |
| С          | THEFT 3D SHOPLIFTING | 9200 N NEVADA ST    | 6/20/2024     | P4          |
| С          | THEFT 3D SHOPLIFTING | 6600 N DIVISION ST  | 6/18/2024     |             |
| <u>SPB</u> | <u>зwн</u>           |                     |               |             |
| С          | ARSON 2D             | 1600 E JOSEPH AVE   | 6/19/2024     | P4          |