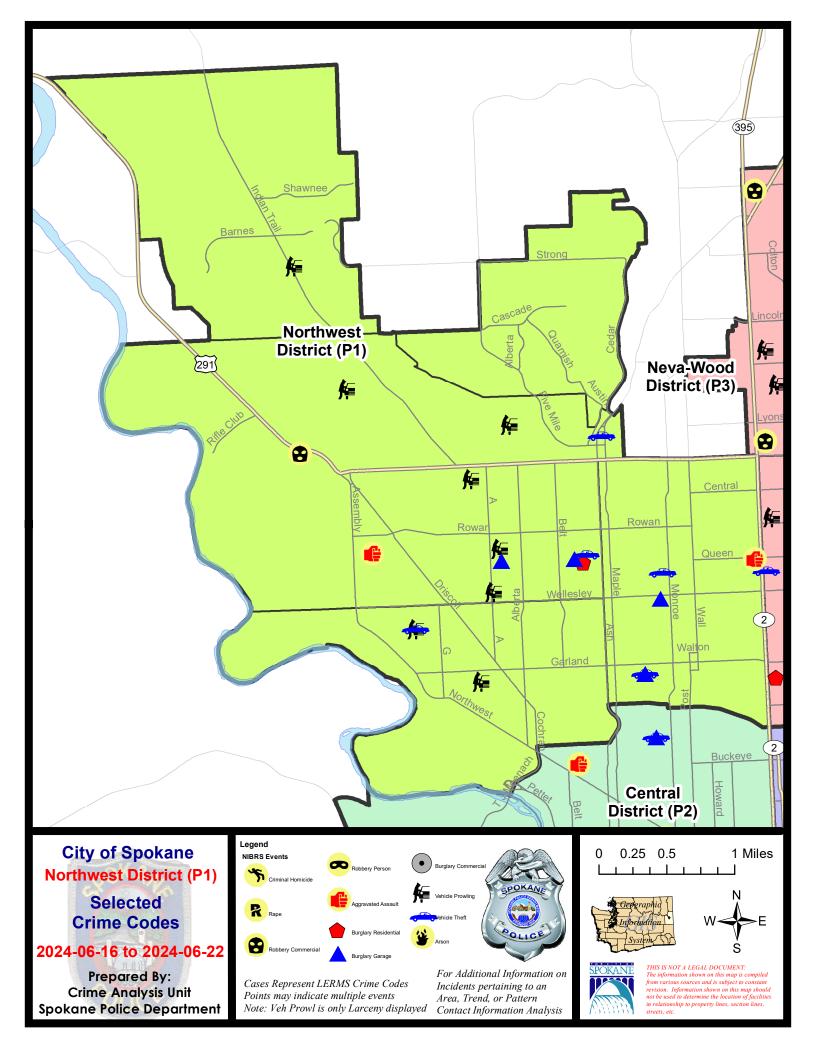

#### **NW - Northwest District (P1)**

## NW - Northwest District (P1)

| A/C        | Offense Statute                       | <u>Address</u>        | Reported Date | <u>Dist</u> |
|------------|---------------------------------------|-----------------------|---------------|-------------|
| SPA        | 1AD                                   |                       |               |             |
| С          | THEFT 3D ALL OTHER                    | 4300 N ASH ST         | 6/21/2024     | P1          |
| С          | THEFT 3D ALL OTHER                    | 2300 W WELLESLEY AVE  | 6/21/2024     | P1          |
| С          | THEFT 3D FROM MOTOR VEHICLE           | 3700 W HEROY AVE      | 6/16/2024     | P1          |
| С          | THEFT 3D FROM MOTOR VEHICLE           | 3700 N C ST           | 6/22/2024     | P1          |
| С          | THEFT 3D SHOPLIFTING                  | 2300 W WELLESLEY AVE  | 6/22/2024     | P1          |
| С          | THEFT 3D SHOPLIFTING                  | 2300 W WELLESLEY AVE  | 6/16/2024     |             |
| С          | THEFT 3D SHOPLIFTING                  | 2500 W WELLESLEY AVE  | 6/18/2024     |             |
| Α          | THEFT OF MOTOR VEHICLE                | 3700 W HEROY AVE      | 6/16/2024     | P1          |
| <u>SPA</u> | <u>1BS</u>                            |                       |               |             |
| С          | THEFT 2D FROM BUILDING                | 3200 W ROSEWOOD AVE   | 6/17/2024     |             |
| С          | THEFT 2D SHOPLIFTING                  | 1900 W FRANCIS AVE    | 6/21/2024     | P1          |
| С          | THEFT 3D FROM MOTOR VEHICLE           | 4300 W EXCELL AVE     | 6/16/2024     | P1          |
| С          | THEFT 3D FROM MOTOR VEHICLE           | 2600 W BEACON AVE     | 6/18/2024     |             |
| С          | THEFT OF MOTOR VEHICLE                | 6600 N MAPLE ST       | 6/21/2024     | P1          |
| <u>SPA</u> | <u>1FM</u>                            |                       |               |             |
| С          | MAIL THEFT                            | 3000 W MARK CT        | 6/19/2024     | P1          |
| С          | MAIL THEFT                            | 2500 W STRONG RD      | 6/22/2024     | P1          |
| SPA        | 1IT                                   |                       |               |             |
| С          | THEFT OF A FIREARM FROM MOTOR VEHICLE | 8700 N FARMDALE ST    | 6/22/2024     | P1          |
| <u>SPA</u> | <u>1NH</u>                            |                       |               |             |
| С          | ASSAULT 4D WEAPON                     | 0 W QUEEN AVE         | 6/21/2024     | P1          |
| С          | BURGLARY 2D GARAGE                    | 1200 W PROVIDENCE AVE | 6/16/2024     | P1          |
| С          | BURGLARY 2D GARAGE                    | 1200 W PROVIDENCE AVE | 6/16/2024     | P1          |
| С          | BURGLARY 2D GARAGE                    | 4600 N MADISON ST     | 6/19/2024     | P1          |
| С          | THEFT 2D ALL OTHER                    | 1600 W ROWAN AVE      | 6/21/2024     | P1          |
| С          | THEFT 3D ALL OTHER                    | 6000 N ATLANTIC ST    | 6/18/2024     | P1          |
| С          | THEFT 3D ALL OTHER                    | 4500 N WALL ST        | 6/19/2024     | P1          |
| С          | THEFT 3D SHOPLIFTING                  | 1000 W WELLESLEY AVE  | 6/19/2024     | P1          |
| С          | THEFT OF MOTOR VEHICLE                | 1200 W PROVIDENCE AVE | 6/16/2024     | P1          |
| С          | THEFT OF MOTOR VEHICLE                | 4900 N MADISON ST     | 6/19/2024     | P1          |
| <u>SPA</u> | 1NW                                   |                       |               |             |
| С          | ASSAULT 2D                            | 4100 W EVERETT AVE    | 6/22/2024     | P1          |
| С          | BURGLARY 2D GARAGE                    | 2800 W CROWN AVE      | 6/16/2024     | P1          |
| Α          | BURGLARY 2D GARAGE                    | 5100 N CANNON ST      | 6/18/2024     | P1          |
| С          | MAIL THEFT                            | 5200 N ELGIN ST       | 6/20/2024     | P1          |
| С          | RESIDENTIAL BURGLARY                  | 5100 N ELM ST         | 6/17/2024     | P1          |
|            |                                       |                       |               |             |

| A/C | Offense Statute                            | Address             | Reported Date | Dist |
|-----|--------------------------------------------|---------------------|---------------|------|
| С   | ROBBERY 1D COMMERCIAL                      | 6600 N NINE MILE RD | 6/22/2024     | P1   |
| С   | TAKING MOTOR VEHICLE WITHOUT PERMISSION 1D | 5200 N ELM ST       | 6/18/2024     | P1   |
| С   | THEFT 2D FROM MOTOR VEHICLE                | 2800 W EVERETT AVE  | 6/17/2024     | P1   |
| С   | THEFT 2D FROM MOTOR VEHICLE                | 2800 W BROAD AVE    | 6/19/2024     | P1   |
| С   | THEFT 2D FROM MOTOR VEHICLE                | 3000 W DALKE AVE    | 6/20/2024     | P1   |
| Α   | THEFT 3D ALL OTHER                         | 3100 W CENTRAL AVE  | 6/18/2024     | P2   |