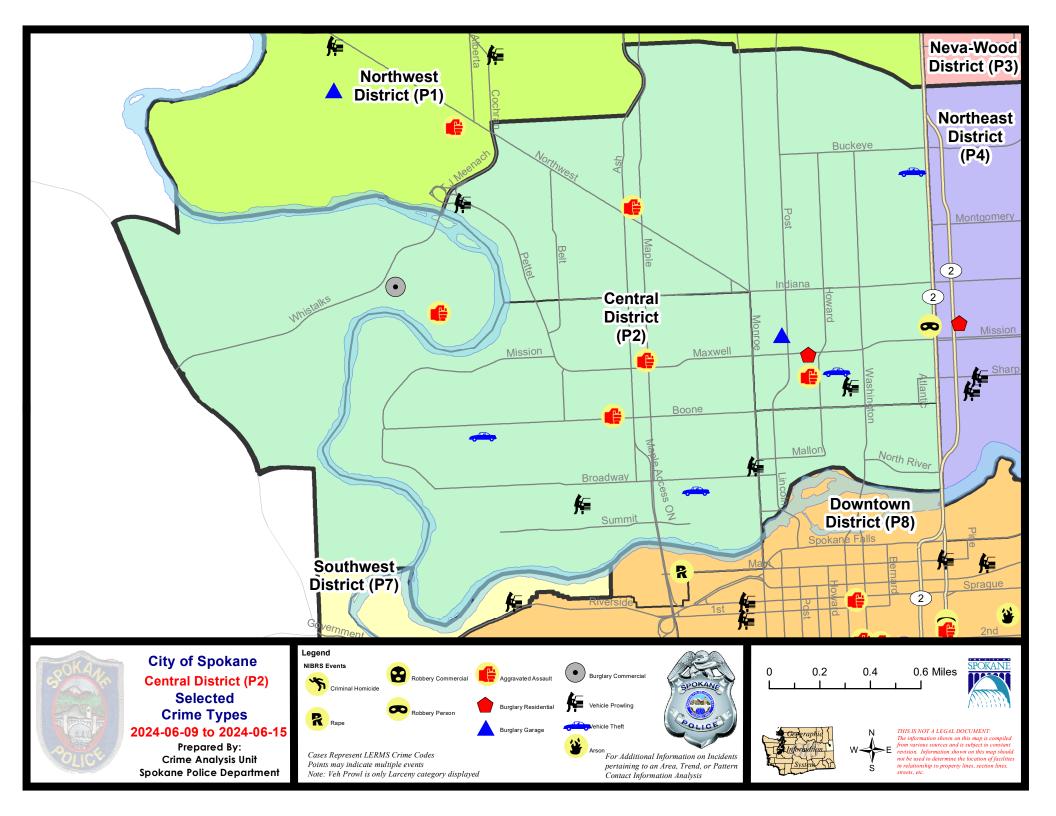

### NW - North Central District (P2)

### NW - Central District (P2)

### 6/9/2024 TO 6/15/2024

| <u>A/C</u> | Offense Statute                        | <u>Address</u>             | Reported Date | <u>Dist</u> |
|------------|----------------------------------------|----------------------------|---------------|-------------|
| <u>SPA</u> | 2EG                                    |                            |               |             |
| С          | ASSAULT 1D                             | 1600 W NORTHWEST BLVD      | 6/12/2024     | P1          |
| С          | BURGLARY 2D GARAGE                     | 800 W SPOFFORD AVE         | 6/11/2024     | P1          |
| С          | IBR Purposes Only - Aggravated Assault | 1300 N WALL ST             | 6/11/2024     | P1          |
| С          | RESIDENTIAL BURGLARY                   | 600 W MAXWELL AVE          | 6/9/2024      | P1          |
| А          | ROBBERY 1D PERSON                      | 1600 N DIVISION ST         | 6/11/2024     | P1          |
| С          | THEFT 2D FROM BUILDING                 | 400 W MANSFIELD AVE        | 6/12/2024     | P1          |
| С          | THEFT 2D FROM MOTOR VEHICLE            | 2500 N PETTET DR           | 6/9/2024      | P2          |
| С          | THEFT 3D ALL OTHER                     | 1600 N HOWARD ST           | 6/11/2024     | P2          |
| С          | THEFT 3D ALL OTHER                     | 2600 N BELT ST             | 6/13/2024     | P2          |
| С          | THEFT 3D FROM BUILDING                 | 2200 N ASH ST              | 6/13/2024     | P1          |
| С          | THEFT 3D FROM MOTOR VEHICLE            | N STEVENS ST / W SHARP AVE | 6/15/2024     | P1          |
| С          | THEFT 3D SHOPLIFTING                   | 1600 W NORTHWEST BLVD      | 6/15/2024     | P1          |
| С          | THEFT 3D SHOPLIFTING                   | 1600 W NORTHWEST BLVD      | 6/11/2024     |             |
| С          | THEFT 3D VEHICLE PARTS AND ACCESSORIES | 900 W MANSFIELD AVE        | 6/14/2024     | P1          |
| С          | THEFT OF A FIREARM ALL OTHER LOCATIONS | 600 W MAXWELL AVE          | 6/11/2024     | P1          |
| С          | THEFT OF MOTOR VEHICLE                 | 500 W SINTO AVE            | 6/14/2024     | P2          |
| С          | THEFT OF MOTOR VEHICLE                 | 2500 N ATLANTIC ST         | 6/14/2024     | P4          |
| <u>SPA</u> | 2RS                                    |                            |               |             |
| С          | THEFT 3D FROM BUILDING                 | 900 N MONROE ST            | 6/12/2024     | P2          |
| <u>SPA</u> | <u>2WC</u>                             |                            |               |             |
| С          | ASSAULT 2D                             | 1500 N MAPLE ST            | 6/13/2024     | P1          |
| С          | ASSAULT 2D                             | 1800 W BOONE AVE           | 6/14/2024     | P1          |
| С          | BURGLARY 2D FENCED AREA                | 2800 W GARDNER AVE         | 6/10/2024     | P1          |
| С          | THEFT 2D ALL OTHER                     | 1500 W DEAN AVE            | 6/13/2024     | P1          |
| С          | THEFT 2D FROM BUILDING                 | 2800 W GARDNER AVE         | 6/10/2024     | P1          |
| С          | THEFT 2D FROM BUILDING                 | 1800 N ASH ST              | 6/12/2024     | P2          |
| С          | THEFT 3D ALL OTHER                     | 1000 W SUMMIT PKWY         | 6/14/2024     | P1          |
| С          | THEFT 3D ALL OTHER                     | 2800 W GARDNER AVE         | 6/9/2024      |             |
| С          | THEFT 3D FROM MOTOR VEHICLE            | 800 N MONROE ST            | 6/12/2024     | P2          |
| С          | THEFT 3D FROM MOTOR VEHICLE            | 600 N CANNON ST            | 6/11/2024     |             |
| С          | THEFT 3D SHOPLIFTING                   | 1100 N MONROE ST           | 6/13/2024     |             |
| С          | THEFT 3D VEHICLE PARTS AND ACCESSORIES | 1900 W AUGUSTA AVE         | 6/14/2024     | P2          |
| С          | THEFT OF MOTOR VEHICLE                 | 1300 W COLLEGE AVE         | 6/11/2024     | P2          |
| С          | THEFT OF MOTOR VEHICLE                 | 2500 W GARDNER AVE         | 6/14/2024     | P1          |
| <u>SPA</u> | 2WH                                    |                            |               |             |
| С          | ASSAULT 1D                             | 1900 N HOLY NAMES CT       | 6/14/2024     | P1          |
| С          | BURGLARY 2D COMMERCIAL                 | 2900 W WHISTALKS WAY       | 6/11/2024     | P1          |
|            |                                        |                            |               |             |