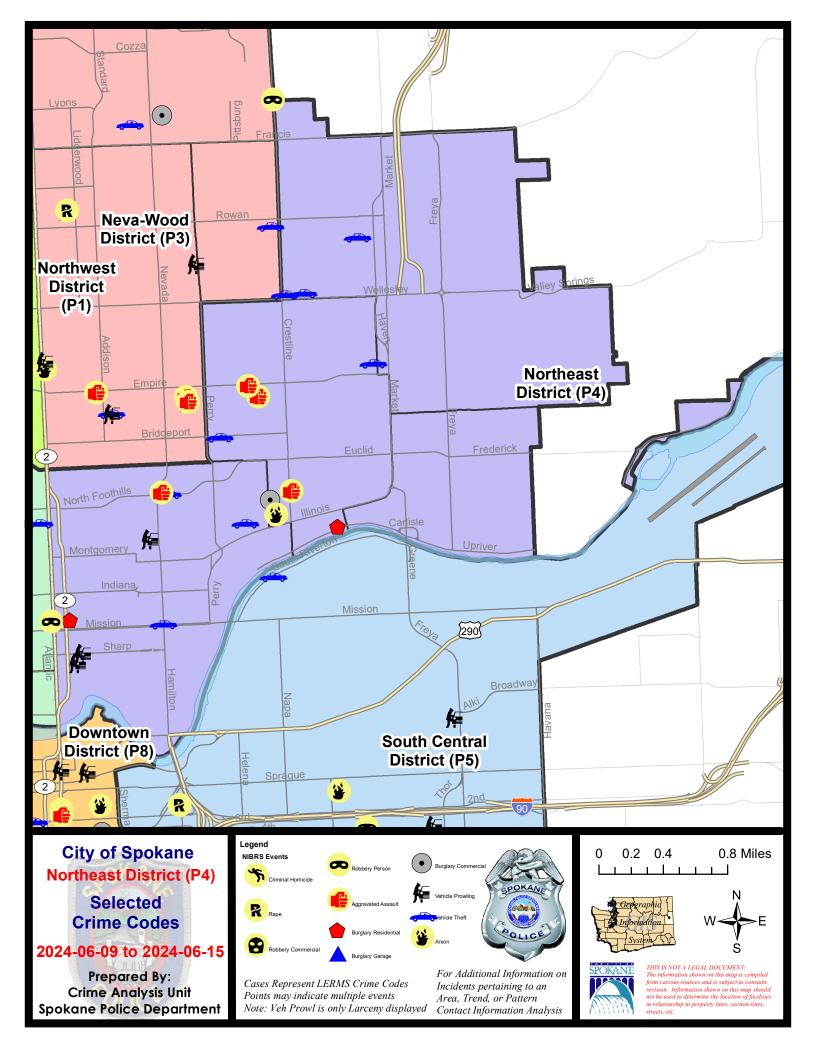

### NE - Northeast District (P4)

|           |                             | 7 Da    | y Compari  | son       | 28 D      | ay Compai | rison    | YT          | D Comparis | on      |
|-----------|-----------------------------|---------|------------|-----------|-----------|-----------|----------|-------------|------------|---------|
| NIBRS Ca  | tegories (Part 1 Selected)  | Current | Prior      | Percent   | Current   | Prior     | Percent  | Current     | Prior      | Percent |
| Violent   | Criminal Homicide           | 0       | 0          |           | 0         | 0         |          | 2           | 2          | 0.00%   |
|           | Rape                        | 0       | 0          |           | 0         | 3         | -100.00% | 8           | 15         | -46.67% |
|           | Robbery - Commercial        | 0       | 0          |           | 0         | 1         | -100.00% | 11          | 9          | 22.22%  |
|           | Robbery - Person            | 0       | 1          | -100.00%  | 1         | 3         | -66.67%  | 15          | 16         | -6.25%  |
|           | Aggravated Assault - Non DV | 1       | 1          | 0.00%     | 3         | 5         | -40.00%  | 41          | 48         | -14.58% |
|           | Aggravated Assault - DV     | 3       | 1          | 200.00%   | 5         | 7         | -28.57%  | 25          | 24         | 4.17%   |
|           | Violent Total:              | 4       | 3          | 33.33%    | 9         | 19        | -52.63%  | 102         | 114        | -10.53% |
| Property  | Burglary - Residential      | 2       | 0          |           | 7         | 3         | 133.33%  | 41          | 84         | -51.19% |
|           | Burglary Garage             | 0       | 3          | -100.00%  | 3         | 3         | 0.00%    | 21          | 28         | -25.00% |
|           | Burglary Commercial         | 1       | 2          | -50.00%   | 5         | 8         | -37.50%  | 43          | 27         | 59.26%  |
|           | Larceny                     | 24      | 14         | 71.43%    | 80        | 91        | -12.09%  | 524         | 514        | 1.95%   |
|           | Vehicle Theft               | 8       | 2          | 300.00%   | 20        | 15        | 33.33%   | 112         | 127        | -11.81% |
|           | Arson                       | 1       | 0          |           | 2         | 1         | 100.00%  | 11          | 3          | 266.67% |
|           | Property Total:             | 36      | 21         | 71.43%    | 117       | 121       | -3.31%   | 752         | 783        | -3.96%  |
| Prelimina | ry Part 1 Crime Totals:     | 40      | 24         | 66.67%    | 126       | 140       | -10.00%  | 854         | 897        | -4.79%  |
|           | Current 7 Day Period:       | e       | 6/9/2024 - | 6/15/2024 | Prior 7 D | ay Period | :        | 6/2/2024 -  | 6/8/2024   |         |
|           | Current 28 Day Period:      | 5/      | 19/2024 -  | 6/15/2024 | Prior 28  | Day Perio | d:       | 4/21/2024 - | 5/18/2024  |         |
|           | Current YTD Day Period:     | 1       | /1/2024 -  | 6/15/2024 | Prior YT  | D Period: |          | 1/1/2023 -  | 6/15/2023  |         |

NE - Northeast District (P4)

### 6/9/2024 TO 6/15/2024

| <u>A/C</u> | Offense Statute                                  | Address                            | Reported Date | <u>Dist</u> |
|------------|--------------------------------------------------|------------------------------------|---------------|-------------|
| <u>SPB</u> | 4 <u>BE</u>                                      |                                    |               |             |
| С          | ARSON 1D                                         | 1900 E MARIETTA AVE                | 6/13/2024     | P4          |
| С          | ASSAULT 4D WEAPON                                | 1800 E PROVIDENCE AVE              | 6/14/2024     | P4          |
| С          | ASSAULT 4D WEAPON AND PRIOR DV CONVICTIONS       | 1700 E EMPIRE AVE                  | 6/12/2024     | P4          |
| А          | BURGLARY 2D COMMERCIAL                           | 2700 N NAPA ST                     | 6/10/2024     | P4          |
| С          | HARASSMENT WEAPON INVOLVED                       | 2700 N CRESTLINE ST                | 6/10/2024     | P4          |
| С          | RESIDENTIAL BURGLARY                             | 2500 E UPRIVER DR                  | 6/10/2024     | P4          |
| С          | THEFT 2D ALL OTHER                               | 4100 N REGAL ST                    | 6/15/2024     | P4          |
| С          | THEFT 3D ALL OTHER                               | E WELLESLEY AVE / N LACEY ST       | 6/9/2024      | P4          |
| С          | THEFT 3D ALL OTHER                               | 3900 N MARKET ST                   | 6/10/2024     | P4          |
| С          | THEFT 3D ALL OTHER                               | 1800 E PROVIDENCE AVE              | 6/14/2024     | P4          |
| С          | THEFT 3D FROM BUILDING                           | 4100 N COOK ST                     | 6/12/2024     | P4          |
| С          | THEFT 3D VEHICLE PARTS AND ACCESSORIES           | 3000 E PROVIDENCE AVE              | 6/10/2024     | P4          |
| С          | THEFT OF MOTOR VEHICLE                           | 3900 N MARKET ST                   | 6/10/2024     | P4          |
| С          | THEFT OF MOTOR VEHICLE                           | 1500 E BRIDGEPORT AVE              | 6/14/2024     | P4          |
| <u>SPB</u> | <u>4HI</u>                                       |                                    |               |             |
| А          | BURGLARY 2D FENCED AREA                          | 2200 E BISMARK AVE                 | 6/12/2024     | P4          |
| С          | MAIL THEFT                                       | 3800 E RICH AVE                    | 6/13/2024     | P4          |
| С          | MAIL THEFT                                       | 2900 E EVERETT AVE                 | 6/13/2024     | P4          |
| С          | THEFT 3D ALL OTHER                               | 6200 N LACEY ST                    | 6/9/2024      | P4          |
| С          | THEFT OF MOTOR VEHICLE                           | 2800 E EVERETT AVE                 | 6/11/2024     | P4          |
| С          | THEFT OF MOTOR VEHICLE                           | 2100 E WELLESLEY AVE               | 6/11/2024     | P4          |
| С          | THEFT OF MOTOR VEHICLE                           | 4700 N STONE ST                    | 6/13/2024     | P4          |
| <u>SPB</u> | <u>4L0</u>                                       |                                    |               |             |
| С          | ASSAULT OF A CHILD 3D WEAPON OR NEGLIGENT INJURY | 900 E NORTH FOOTHILLS DR           | 6/12/2024     | P3          |
| С          | MAIL THEFT                                       | 900 E BALDWIN AVE                  | 6/9/2024      | P4          |
| С          | RESIDENTIAL BURGLARY                             | 100 E AUGUSTA AVE                  | 6/15/2024     | P4          |
| С          | TAKING MOTOR VEHICLE WITHOUT PERMISSION 1D       | N NEVADA ST / E NORTH FOOTHILLS DR | 6/12/2024     | P3          |
| С          | THEFT 2D FROM MOTOR VEHICLE                      | 800 E CARLISLE AVE                 | 6/9/2024      | P4          |
| С          | THEFT 3D ALL OTHER                               | 900 E BALDWIN AVE                  | 6/9/2024      | P4          |
| С          | THEFT 3D ALL OTHER                               | 2500 N MORTON ST                   | 6/9/2024      | P4          |
| С          | THEFT 3D ALL OTHER                               | 900 E MISSION AVE                  | 6/9/2024      | P4          |
| С          | THEFT 3D ALL OTHER                               | 500 E BOONE AVE                    | 6/12/2024     | P4          |
| С          | THEFT 3D ALL OTHER                               | 2700 N PERRY ST                    | 6/14/2024     | P4          |
| С          | THEFT 3D ALL OTHER                               | 2700 N PERRY ST                    | 6/14/2024     | P4          |
| С          | THEFT 3D FROM BUILDING                           | 500 E BOONE AVE                    | 6/13/2024     | P4          |
| С          | THEFT 3D FROM MOTOR VEHICLE                      | 100 E BOONE AVE                    | 6/10/2024     | P4          |
| С          | THEFT 3D FROM MOTOR VEHICLE                      | 200 E SHARP AVE                    | 6/11/2024     | P4          |

For protection of victim privacy, the entire address on sexual assault crimes has been redacted.

| <u>A/C</u> | Offense Statute                        | Address                       | Reported Date | Dist |
|------------|----------------------------------------|-------------------------------|---------------|------|
| С          | THEFT 3D SHOPLIFTING                   | 2400 N ASTOR ST               | 6/13/2024     | P4   |
| С          | THEFT 3D SHOPLIFTING                   | 0 E MONTGOMERY AVE            | 6/13/2024     | P1   |
| С          | THEFT 3D VEHICLE PARTS AND ACCESSORIES | 500 E MISSION AVE             | 6/13/2024     | P4   |
| С          | THEFT OF MOTOR VEHICLE                 | 1600 E JACKSON AVE            | 6/10/2024     | P4   |
| С          | THEFT OF MOTOR VEHICLE                 | E MISSION AVE / N HAMILTON ST | 6/11/2024     | P4   |