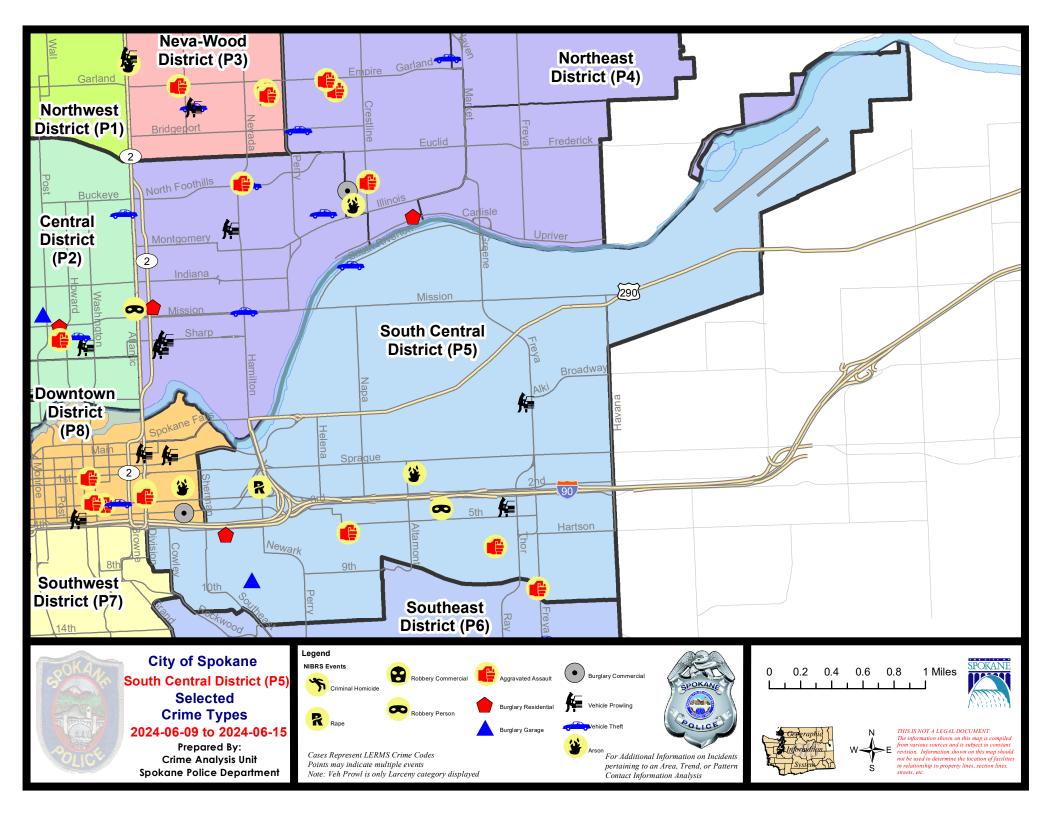

### SE - South Central District (P5)

### 7 Day Comparison 28 Day Comparison YTD Comparison NIBRS Categories (Part 1 Selected) Current Percent Prior Percent Current Prior Percent Current Prior Violent **Criminal Homicide** 0 0 0 0 -100.00% 0 1 2 11 Rape 1 0 100.00% 19 -42.11% 2 0 0 0 2 **Robbery - Commercial** n 0.00% Robbery - Person 2 6 12 1 1 0.00% 0.00% -50.00% 1 7 32 Aggravated Assault - Non DV 3 -66.67% 35 0.00% -8.57% Aggravated Assault - DV 5 19 21 -9.52% 1 0.00% 25.00% Violent Total: 4 16 14 70 90 -22.22% 5 -20.00% 14.29% Property Burglary - Residential 0.00% 6 0.00% 32 30 6.67% 6 1 0.00% 4 2 100.00% 18 21 -14.29% **Burglary Garage Burglary Commercial** 0 -100.00% 6 5 20.00% 22 45 -51.11% 1 -17.26% 13 12 64 43 302 365 Larceny 8.33% 48 849 Vehicle Theft 1 1 0.00% 9 g 0.00% 46 68 -32.35% 0 7 5 1 0 Arson 40.00% 17 16 6.25% 90 65 38.46% 427 534 -20.04% **Property Total: Preliminary Part 1 Crime Totals:** 21 21 106 79 34.18% 497 624 0.00% -20.35% Prior 7 Day Period: **Current 7 Day Period:** 6/9/2024 - 6/15/2024 6/2/2024 - 6/8/2024 **Current 28 Day Period:** 5/19/2024 - 6/15/2024 Prior 28 Day Period: 4/21/2024 - 5/18/2024 **Current YTD Day Period:** 1/1/2024 - 6/15/2024 Prior YTD Period: 1/1/2023 - 6/15/2023

SE - South Central District (P5)

### 6/9/2024 TO 6/15/2024

| <u>A/C</u> | Offense Statute                        | Address                   | Reported Date | <u>Dist</u> |
|------------|----------------------------------------|---------------------------|---------------|-------------|
| <u>SPC</u> | 35EC                                   |                           |               |             |
| А          | ARSON 2D                               | 2400 E 1ST AVE            | 6/11/2024     | P6          |
| С          | ASSAULT 1D                             | 1800 E 6TH AVE            | 6/12/2024     | P6          |
| С          | ASSAULT 3D WEAPON OR NEGLIGENT INJURY  | 700 S RAY ST              | 6/10/2024     | P5          |
| А          | BURGLARY 2D GARAGE                     | 900 E 9TH AVE             | 6/13/2024     | P5          |
| С          | IBR Purposes Only - All Other Larceny  | 4100 E MAIN AVE           | 6/11/2024     | P5          |
| С          | MAIL THEFT                             | 2900 E HARTSON AVE        | 6/12/2024     | P5          |
| С          | MAIL THEFT                             | 400 S FREYA ST            | 6/13/2024     | P5          |
| С          | RAPE 2D                                |                           | 6/14/2024     | P6          |
| С          | RESIDENTIAL BURGLARY                   | 500 S HATCH ST            | 6/13/2024     | P6          |
| С          | ROBBERY 1D PERSON                      | S LACEY ST / E 4TH AVE    | 6/11/2024     | P6          |
| С          | THEFT 3D ALL OTHER                     | S HELENA ST / E 1ST AVE   | 6/9/2024      | P6          |
| С          | THEFT 3D ALL OTHER                     | 3900 E MAIN AVE           | 6/9/2024      | P5          |
| С          | THEFT 3D ALL OTHER                     | E 4TH AVE / S STONE ST    | 6/10/2024     | P5          |
| С          | THEFT 3D ALL OTHER                     | 900 E 3RD AVE             | 6/10/2024     | P5          |
| С          | THEFT 3D FROM BUILDING                 | 1000 E 8TH AVE            | 6/11/2024     | P6          |
| С          | THEFT 3D FROM MOTOR VEHICLE            | 500 N FREYA ST            | 6/10/2024     | P5          |
| С          | THEFT 3D FROM MOTOR VEHICLE            | 400 S THOR ST             | 6/10/2024     | P5          |
| С          | THEFT 3D VEHICLE PARTS AND ACCESSORIES | 2800 E PACIFIC AVE        | 6/12/2024     | P5          |
| <u>SPC</u> | 5 <u>GP</u>                            |                           |               |             |
| С          | THEFT 3D SHOPLIFTING                   | 3100 E MISSION AVE        | 6/13/2024     |             |
| С          | THEFT 3D VEHICLE PARTS AND ACCESSORIES | 1700 E DESMET AVE         | 6/14/2024     | P5          |
| С          | THEFT OF MOTOR VEHICLE                 | 1900 E SOUTH RIVERTON AVE | 6/11/2024     | P4          |