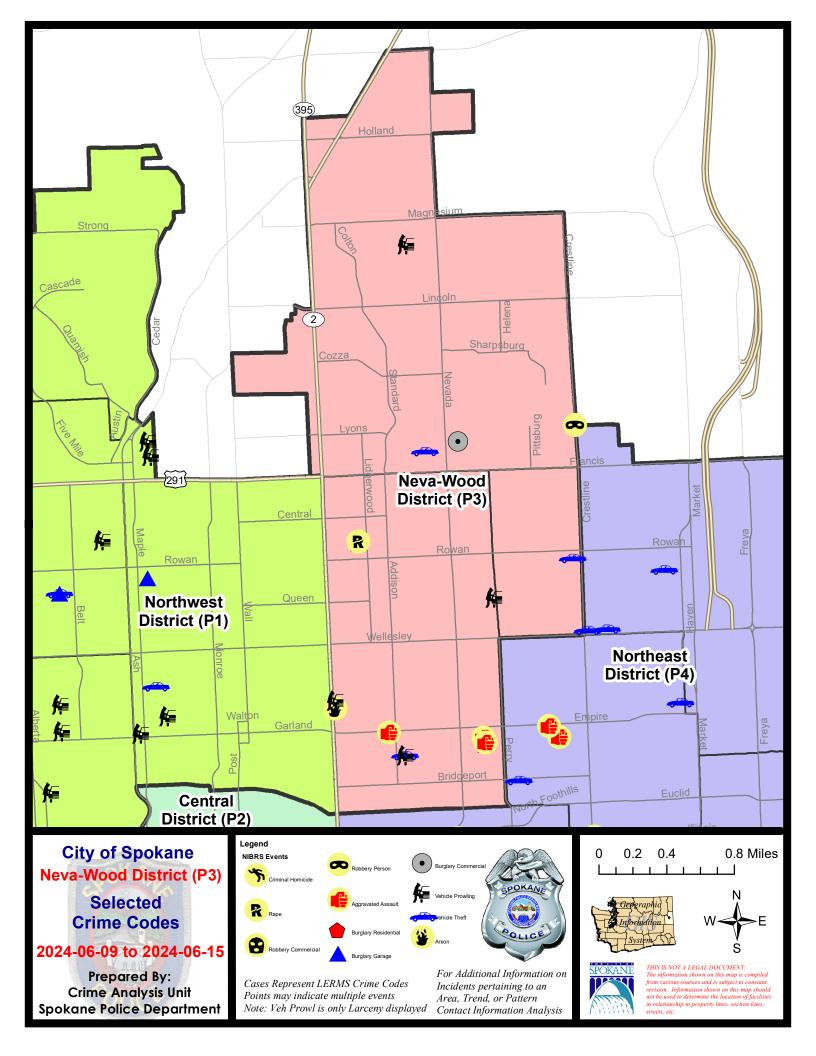

### NE - Neva-Wood District (P3)

NE - Neva-Wood District (P3)

### 6/9/2024 TO 6/15/2024

| <u>A/C</u> | Offense Statute                            | Address                         | Reported Date | Dist |
|------------|--------------------------------------------|---------------------------------|---------------|------|
| <u>SPB</u> | 3NL                                        |                                 |               |      |
| С          | ARSON 2D                                   | 4000 N DIVISION ST              | 6/10/2024     | P4   |
| С          | ASSAULT 2D                                 | 1200 E KIERNAN AVE              | 6/15/2024     | P4   |
| С          | DRIVE BY SHOOTING                          | 1200 E PROVIDENCE AVE           | 6/9/2024      | P4   |
| С          | DRIVE BY SHOOTING                          | 400 E EMPIRE AVE                | 6/10/2024     | P4   |
| С          | RAPE 1D                                    |                                 | 6/14/2024     | P4   |
| С          | RETAIL THEFT WITH SPECIAL CIRCUMSTANCES 3D | 5500 N DIVISION ST              | 6/12/2024     | P4   |
| С          | THEFT 2D ALL OTHER                         | 600 E EMPIRE AVE                | 6/12/2024     | P3   |
| С          | THEFT 2D FROM BUILDING                     | 700 E CROWN AVE                 | 6/12/2024     | P3   |
| С          | THEFT 2D FROM MOTOR VEHICLE                | 1300 E QUEEN AVE                | 6/10/2024     | P3   |
| С          | THEFT 2D FROM MOTOR VEHICLE                | 5600 N LIDGERWOOD ST            | 6/14/2024     | P4   |
| С          | THEFT 3D FROM MOTOR VEHICLE                | 4100 N DIVISION ST              | 6/9/2024      | P3   |
| А          | THEFT 3D FROM MOTOR VEHICLE                | 500 E GORDON AVE                | 6/14/2024     | P3   |
| С          | THEFT 3D FROM MOTOR VEHICLE                | 1200 E KIERNAN AVE              | 6/15/2024     | P3   |
| С          | THEFT 3D SHOPLIFTING                       | 4700 N DIVISION ST              | 6/12/2024     | P4   |
| С          | THEFT 3D SHOPLIFTING                       | 4700 N DIVISION ST              | 6/9/2024      |      |
| С          | THEFT 3D SHOPLIFTING                       | 5600 N DIVISION ST              | 6/10/2024     |      |
| С          | THEFT 3D SHOPLIFTING                       | 4700 N DIVISION ST              | 6/11/2024     |      |
| С          | THEFT 3D SHOPLIFTING                       | 5700 N DIVISION ST              | 6/12/2024     |      |
| С          | THEFT 3D VEHICLE PARTS AND ACCESSORIES     | 3900 N DIVISION ST              | 6/13/2024     | P3   |
| А          | THEFT OF MOTOR VEHICLE                     | 500 E GORDON AVE                | 6/14/2024     | P3   |
| <u>SPB</u> | <u>ISSH</u>                                |                                 |               |      |
| С          | BURGLARY 2D COMMERCIAL                     | 6500 N NEVADA ST                | 6/14/2024     | P4   |
| С          | MAIL THEFT                                 | 7700 N WILDING DR               | 6/13/2024     | P3   |
| С          | THEFT 2D ALL OTHER                         | 1200 E LYONS AVE                | 6/13/2024     | P3   |
| С          | THEFT 2D ALL OTHER                         | 6700 N DIVISION ST              | 6/15/2024     | P4   |
| С          | THEFT 2D FROM MOTOR VEHICLE                | 600 E VICKSBURG AVE             | 6/13/2024     | P3   |
| С          | THEFT 3D ALL OTHER                         | 6800 N DIVISION ST              | 6/12/2024     | P4   |
| С          | THEFT 3D FROM BUILDING                     | 7700 N WILDING DR               | 6/13/2024     | P3   |
| С          | THEFT 3D SHOPLIFTING                       | 6400 N DIVISION ST              | 6/9/2024      | P4   |
| С          | THEFT 3D SHOPLIFTING                       | 9200 N COLTON ST                | 6/15/2024     | P4   |
| С          | THEFT 3D SHOPLIFTING                       | 7700 N DIVISION ST              | 6/10/2024     |      |
| С          | THEFT 3D SHOPLIFTING                       | 7500 N DIVISION ST              | 6/12/2024     |      |
| С          | THEFT 3D SHOPLIFTING                       | 10000 N NEWPORT HWY             | 6/13/2024     |      |
| С          | THEFT OF MOTOR VEHICLE                     | E HOUSTON AVE / N CINCINNATI ST | 6/13/2024     | P4   |
| <u>SPB</u> | <u>3WH</u>                                 |                                 |               |      |
| с          | MAIL THEFT                                 | 1400 E JOSEPH AVE               | 6/10/2024     | P3   |
| С          | THEFT 2D ALL OTHER                         | 1600 E BROAD AVE                | 6/12/2024     | P4   |
|            |                                            |                                 |               |      |

For protection of victim privacy, the entire address on sexual assault crimes has been redacted.

| <u>A/C</u> | Offense Statute                        | Address                    | Reported Date | <u>Dist</u> |
|------------|----------------------------------------|----------------------------|---------------|-------------|
| С          | THEFT 3D VEHICLE PARTS AND ACCESSORIES | E FRANCIS AVE / N PERRY ST | 6/10/2024     | P4          |
| С          | THEFT OF MOTOR VEHICLE                 | 5400 N MARTIN ST           | 6/10/2024     | P4          |