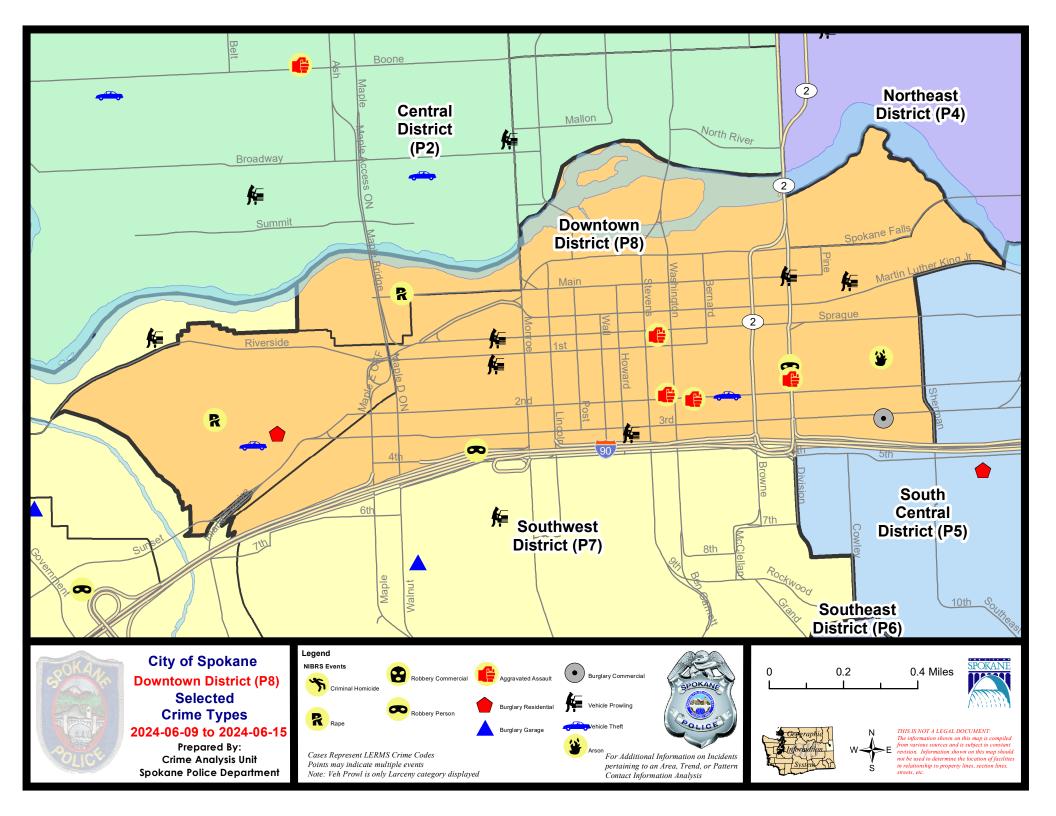

**PSA Commander** 

**Captain Steve Wohl** 

**Downtown District (P8)** 

### 6/9/2024 TO 6/15/2024