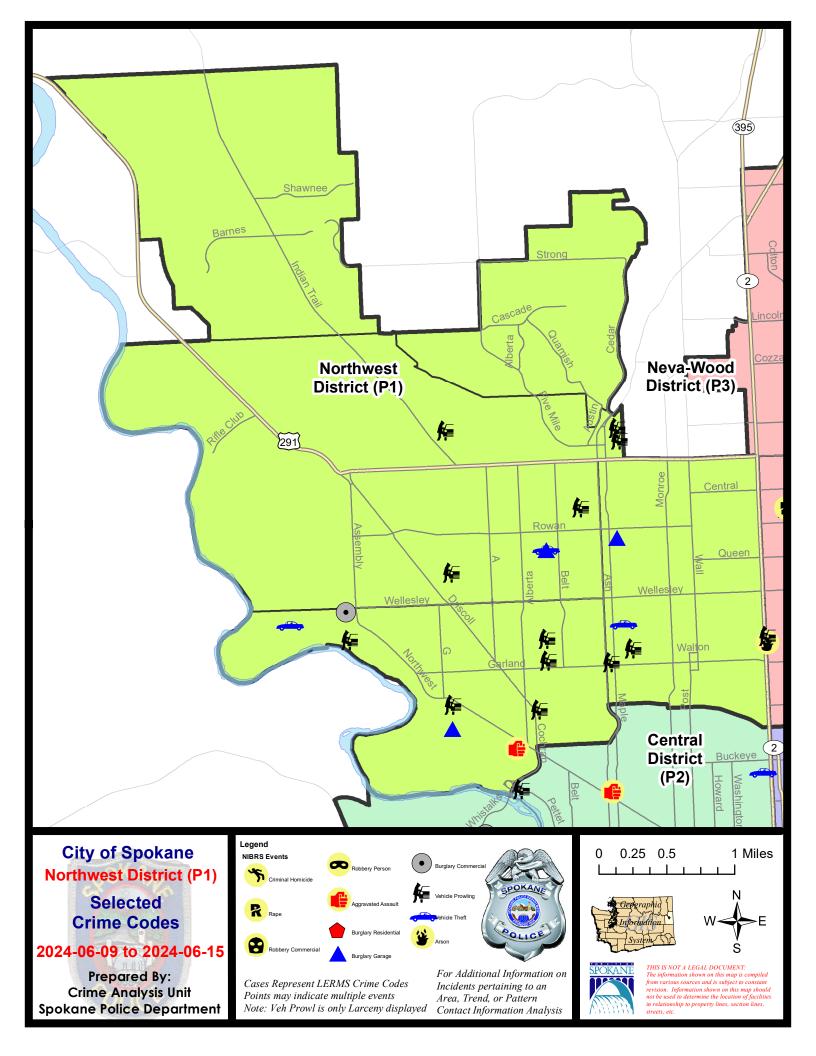

### NW - Northwest District (P1)

Note: On 1/8/23 a boundary change to P1 added a portion of the prior area to P2 (SPA2EG); Consequently activity in P1 will appear a bit lower if compared to printed CompStat reports prior to 1/8/23

### 6/9/2024 TO 6/15/2024

| <u>A/C</u> | <u>Offense Statute</u>                 | <u>Address</u>               | Reported Date | Dist |
|------------|----------------------------------------|------------------------------|---------------|------|
| A          | THEFT 3D FROM MOTOR VEHICLE            | W AUGUSTA AVE                | 6/15/2024     | P1   |
| <u>SPA</u> | 1AD                                    |                              |               |      |
| С          | ASSAULT 2D                             | 2700 W FAIRVIEW AVE          | 6/13/2024     | P1   |
| С          | BURGLARY 2D COMMERCIAL                 | 4500 W WELLESLEY AVE         | 6/11/2024     | P1   |
| С          | BURGLARY 2D GARAGE                     | 3200 N WELLINGTON PL         | 6/11/2024     | P1   |
| С          | THEFT 2D FROM BUILDING                 | 2200 W GORDON AVE            | 6/14/2024     | P1   |
| С          | THEFT 2D FROM MOTOR VEHICLE            | 2400 W COURTLAND AVE         | 6/9/2024      | P1   |
| С          | THEFT 2D FROM MOTOR VEHICLE            | 4400 N AUBREY L WHITE PKWY   | 6/13/2024     | P1   |
| С          | THEFT 2D FROM MOTOR VEHICLE            | 2300 W ROCKWELL AVE          | 6/14/2024     | P1   |
| С          | THEFT 3D ALL OTHER                     | 4000 N OAK ST                | 6/11/2024     | P1   |
| С          | THEFT 3D ALL OTHER                     | 4000 N OAK ST                | 6/11/2024     | P1   |
| С          | THEFT 3D ALL OTHER                     | 2500 W PROVIDENCE AVE        | 6/12/2024     | P1   |
| С          | THEFT 3D FROM MOTOR VEHICLE            | 3400 W GLASS AVE             | 6/13/2024     | P1   |
| С          | THEFT 3D FROM MOTOR VEHICLE            | 2300 W WALTON AVE            | 6/14/2024     | P1   |
| С          | THEFT 3D VEHICLE PARTS AND ACCESSORIES | 4400 N AUBREY L WHITE PKWY   | 6/13/2024     | P1   |
| С          | THEFT OF MOTOR VEHICLE                 | 5100 W PRINCETON PL          | 6/10/2024     | P1   |
| <u>SPA</u> | 1 <u>BS</u>                            |                              |               |      |
| С          | THEFT 1D FROM MOTOR VEHICLE            | 6600 N CEDAR ST              | 6/14/2024     | P1   |
| С          | THEFT 2D FROM MOTOR VEHICLE            | 6500 N CEDAR RD              | 6/13/2024     | P1   |
| С          | THEFT 3D FROM MOTOR VEHICLE            | 3300 W BRUCE AVE             | 6/14/2024     | P1   |
| С          | THEFT 3D VEHICLE PARTS AND ACCESSORIES | 3300 W BRUCE AVE             | 6/14/2024     | P1   |
| <u>SPA</u> | 1FM                                    |                              |               |      |
| С          | THEFT 2D VEHICLE PARTS AND ACCESSORIES | W SUMMERHILL CT / N MAPLE LN | 6/13/2024     | P1   |
| <u>SPA</u> | <u>11T</u>                             |                              |               |      |
| С          | MAIL THEFT                             | 5400 W BARNES RD             | 6/12/2024     | P1   |
| С          | THEFT 3D VEHICLE PARTS AND ACCESSORIES | 9700 N ARROWHEAD RD          | 6/10/2024     | P1   |
| <u>SPA</u> | 1 <u>NH</u>                            |                              |               |      |
| С          | BURGLARY 2D GARAGE                     | 5300 N WALNUT ST             | 6/11/2024     | P1   |
| С          | THEFT 3D ALL OTHER                     | 4900 N CALISPEL ST           | 6/10/2024     | P1   |
| С          | THEFT 3D FROM MOTOR VEHICLE            | 3900 N MAPLE ST              | 6/10/2024     | P1   |
| А          | THEFT 3D FROM MOTOR VEHICLE            | 4000 N CEDAR ST              | 6/14/2024     | P1   |
| А          | THEFT OF MOTOR VEHICLE                 | 4300 N WALNUT ST             | 6/14/2024     | P1   |
| <u>SPA</u> | 1 <b>NW</b>                            |                              |               |      |
| С          | BURGLARY 2D GARAGE                     | 2300 W EVERETT AVE           | 6/11/2024     | P1   |
| с          | THEFT 2D FROM MOTOR VEHICLE            | 5700 N ELM ST                | 6/14/2024     | P1   |
| с          | THEFT 3D FROM MOTOR VEHICLE            | 5000 N FAIRMOUNT PL          | 6/13/2024     | P1   |
|            |                                        |                              |               |      |

For protection of victim privacy, the entire address on sexual assault crimes has been redacted.

### A/C Offense Statute

C THEFT OF MOTOR VEHICLE

Address 2300 W EVERETT AVE

6/11/2024