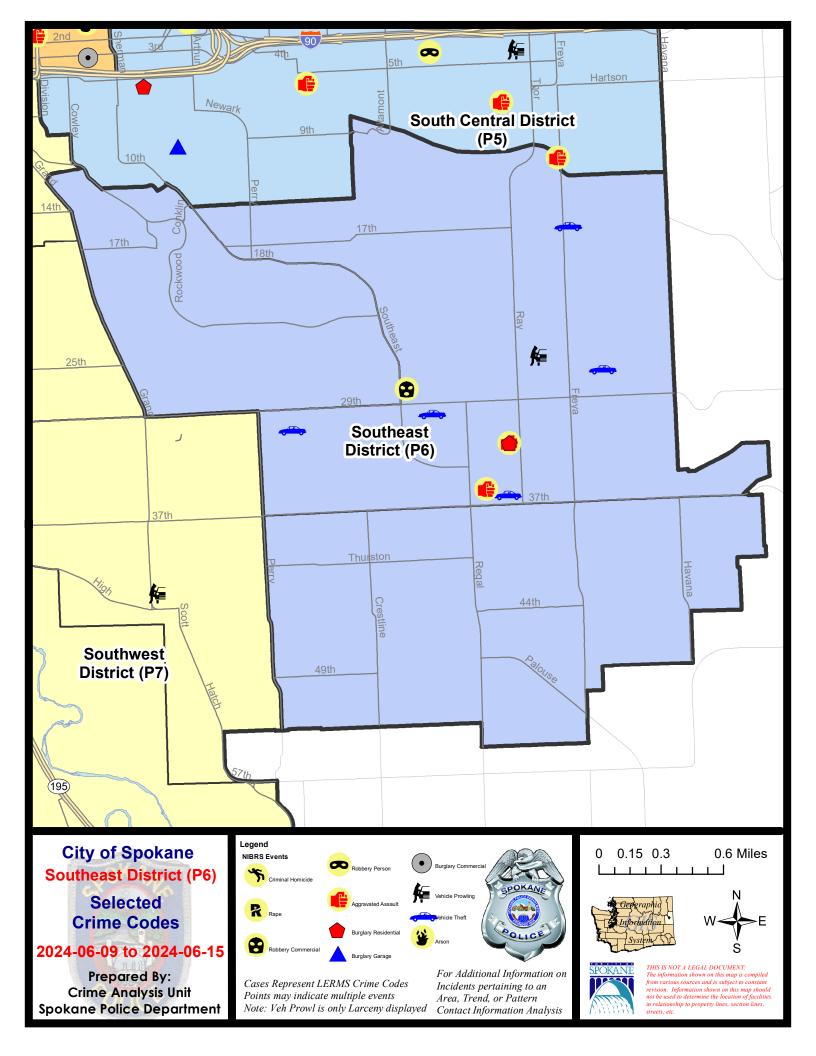

### SE - Southeast District (P6)

### 7 Day Comparison 28 Day Comparison YTD Comparison Prior NIBRS Categories (Part 1 Selected) Current Percent Current Prior Percent Current Prior Percent Violent **Criminal Homicide** 0 0 0 0.00% 0 1 0 2 Rape 0 0 4 4 0.00% 0 1 2 10 **Robbery - Commercial** 2 0.00% 900.00% 1 7 Robbery - Person 0 0 2 0 1 600.00% 10 1 0 2 8 Aggravated Assault - Non DV 2 0.00% -20.00% Aggravated Assault - DV 2 2 0.00% 6 3 15 9 100.00% 66.67% 73.08% Violent Total: 4 2 100.00% 14 100.00% 45 26 Property **Burglary - Residential** 3 50.00% 22 16 37.50% С **Burglary Garage** 0 -100.00% 6 3 100.00% 16 18 -11.11% 0 **Burglary Commercial** -100.00% 2 2 0.00% 11 13 -15.38% 1 7 10 37 36 202 254 -20.47% Larceny -30.00% 2.78% 5 Vehicle Theft 0 9 12 -25.00% 42 46 -8.70% 0 0 0 0 0 1 Arson 13 12 57 55 294 347 **Property Total:** 8.33% 3.64% -15.27% **Preliminary Part 1 Crime Totals:** 17 14 21.43% 71 62 14.52% 339 373 -9.12% Current 7 Day Period: Prior 7 Day Period: 6/9/2024 - 6/15/2024 6/2/2024 - 6/8/2024 4/21/2024 - 5/18/2024 **Current 28 Day Period:** 5/19/2024 - 6/15/2024 Prior 28 Day Period: **Current YTD Day Period:** 1/1/2024 - 6/15/2024 Prior YTD Period: 1/1/2023 - 6/15/2023

### 6/9/2024 TO 6/15/2024

| <u>A/C</u> | Offense Statute             | Address         | Reported Date | <u>Dist</u> |
|------------|-----------------------------|-----------------|---------------|-------------|
| <u>SPC</u> | <u>6LH</u>                  |                 |               |             |
| С          | ASSAULT 1D                  | 3000 E 36TH AVE | 6/12/2024     | P6          |
| С          | ASSAULT 2D                  | 3100 E 32ND AVE | 6/15/2024     | P6          |
| С          | ASSAULT 4D WEAPON           | 1100 S FREYA ST | 6/10/2024     | P6          |
| С          | BURGLARY 1D FROM RESIDENCE  | 3100 E 32ND AVE | 6/15/2024     | P6          |
| С          | ROBBERY 1D COMMERCIAL       | 2500 E 29TH AVE | 6/9/2024      | P6          |
| С          | THEFT 2D ALL OTHER          | 1300 S RAY ST   | 6/10/2024     | P6          |
| С          | THEFT 2D FROM BUILDING      | 3300 E 11TH AVE | 6/14/2024     | P6          |
| С          | THEFT 2D FROM BUILDING      | 3100 E 32ND AVE | 6/15/2024     | P6          |
| С          | THEFT 3D ALL OTHER          | 3400 S REGAL ST | 6/11/2024     |             |
| С          | THEFT 3D FROM MOTOR VEHICLE | 3300 E 26TH AVE | 6/12/2024     | P6          |
| С          | THEFT 3D SHOPLIFTING        | 2500 E 29TH AVE | 6/13/2024     |             |
| С          | THEFT OF MOTOR VEHICLE      | 3100 E 36TH AVE | 6/9/2024      | P8          |
| А          | THEFT OF MOTOR VEHICLE      | 3600 E 17TH AVE | 6/10/2024     | P6          |
| С          | THEFT OF MOTOR VEHICLE      | 1600 E 30TH AVE | 6/11/2024     | P6          |
| С          | THEFT OF MOTOR VEHICLE      | 2600 E 29TH AVE | 6/12/2024     | P6          |
| С          | THEFT OF MOTOR VEHICLE      | 3800 E 27TH AVE | 6/13/2024     | P6          |
| <u>SPC</u> | <u>65G</u>                  |                 |               |             |
| С          | THEFT 2D ALL OTHER          | 4900 S REGAL ST | 6/10/2024     |             |