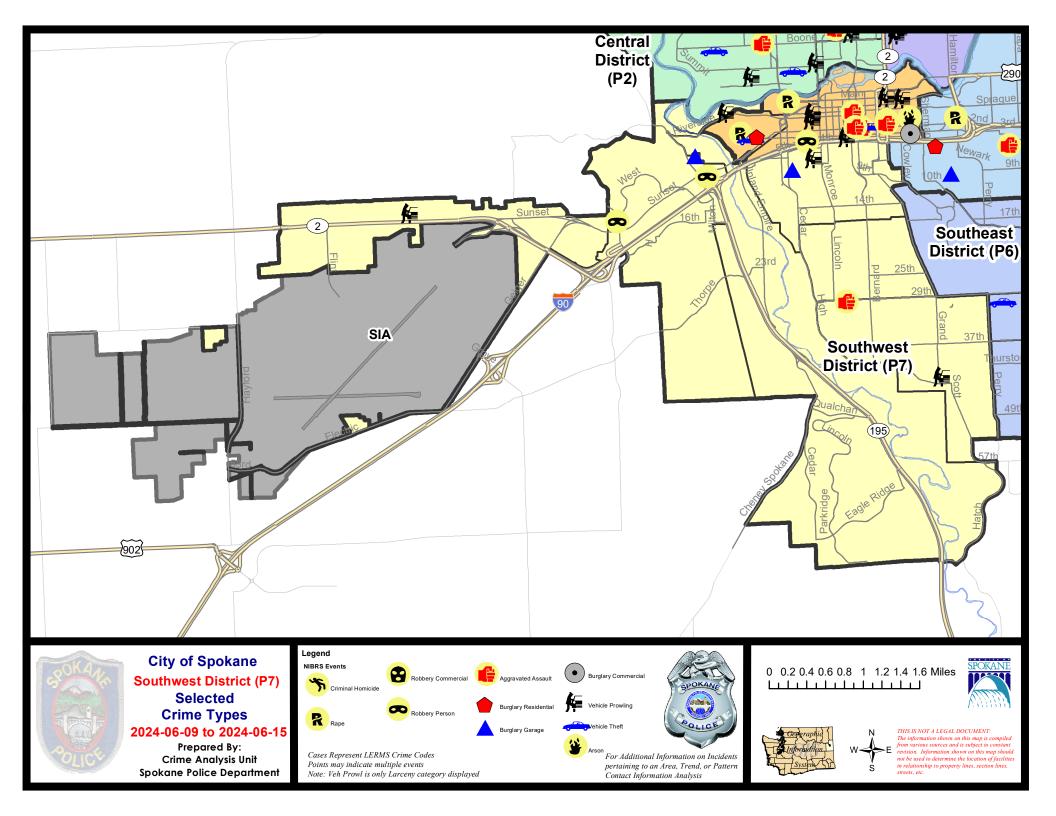

### SW - Southwest District (P7)

|                                  |                             | 7 Da    | ay Compari | son       | 28 Di     | ay Compar | rison   | YT          | D Comparis | on      |
|----------------------------------|-----------------------------|---------|------------|-----------|-----------|-----------|---------|-------------|------------|---------|
| NIBRS Ca                         | tegories (Part 1 Selected)  | Current | Prior      | Percent   | Current   | Prior     | Percent | Current     | Prior      | Percent |
| Violent                          | Criminal Homicide           | 0       | 1          | -100.00%  | 1         | 0         |         | 2           | 2          | 0.00%   |
|                                  | Rape                        | 1       | 1          | 0.00%     | 6         | 2         | 200.00% | 14          | 14         | 0.00%   |
|                                  | Robbery - Commercial        | 0       | 0          |           | 0         | 0         |         | 1           | 4          | -75.00% |
|                                  | Robbery - Person            | 2       | 1          | 100.00%   | 4         | 3         | 33.33%  | 7           | 5          | 40.00%  |
|                                  | Aggravated Assault - Non DV | 1       | 2          | -50.00%   | 5         | 5         | 0.00%   | 17          | 21         | -19.05% |
|                                  | Aggravated Assault - DV     | 0       | 2          | -100.00%  | 3         | 0         |         | 16          | 9          | 77.78%  |
|                                  | Violent Total:              | 4       | 7          | -42.86%   | 19        | 10        | 90.00%  | 57          | 55         | 3.64%   |
| Property                         | Burglary - Residential      | 0       | 2          | -100.00%  | 4         | 5         | -20.00% | 30          | 31         | -3.23%  |
|                                  | Burglary Garage             | 2       | 0          |           | 4         | 7         | -42.86% | 23          | 36         | -36.11% |
|                                  | Burglary Commercial         | 0       | 1          | -100.00%  | 2         | 2         | 0.00%   | 11          | 10         | 10.00%  |
|                                  | Larceny                     | 13      | 16         | -18.75%   | 64        | 48        | 33.33%  | 291         | 424        | -31.37% |
|                                  | Vehicle Theft               | 0       | 1          | -100.00%  | 4         | 11        | -63.64% | 48          | 77         | -37.66% |
|                                  | Arson                       | 0       | 1          | -100.00%  | 1         | 3         | -66.67% | 5           | 1          | 400.00% |
|                                  | Property Total:             | 15      | 21         | -28.57%   | 79        | 76        | 3.95%   | 408         | 579        | -29.53% |
| Preliminary Part 1 Crime Totals: |                             | 19      | 28         | -32.14%   | 98        | 86        | 13.95%  | 465         | 634        | -26.66% |
|                                  | Current 7 Day Period:       | 6       | 6/9/2024 - | 6/15/2024 | Prior 7 D | ay Period | :       | 6/2/2024 -  | 6/8/2024   |         |
| Current 28 Day Period:           |                             | 5/      | 19/2024 -  | 6/15/2024 | Prior 28  | Day Perio | d:      | 4/21/2024 - | 5/18/2024  | ļ       |
|                                  | Current YTD Day Period:     |         | 1/1/2024 - | 6/15/2024 | Prior YT  | D Period: |         | 1/1/2023 -  | 6/15/2023  |         |

### SE - Southwest District (P7)

| <u>A/C</u> | Offense Statute                        | Address            | Reported Date | <u>Dist</u> |
|------------|----------------------------------------|--------------------|---------------|-------------|
| <u>SPC</u> | 27CH                                   |                    |               |             |
| С          | BURGLARY 2D GARAGE                     | 1400 W 8TH AVE     | 6/9/2024      |             |
| С          | THEFT 2D FROM BUILDING                 | 400 W 7TH AVE      | 6/13/2024     | P7          |
| С          | THEFT 3D FROM BUILDING                 | 1000 S ELM ST      | 6/14/2024     | P7          |
| С          | THEFT 3D FROM BUILDING                 | 700 W 5TH AVE      | 6/15/2024     | P7          |
| А          | THEFT 3D FROM MOTOR VEHICLE            | 1100 W 6TH AVE     | 6/12/2024     | P7          |
| <u>SPC</u> | 7 <u>CS</u>                            |                    |               |             |
| С          | ASSAULT 1D                             | 600 W 29TH AVE     | 6/9/2024      | P7          |
| С          | THEFT 3D FROM MOTOR VEHICLE            | 600 E 42ND AVE     | 6/14/2024     | P7          |
| <u>SPC</u> | 7LC                                    |                    |               |             |
| С          | THEFT 2D ALL OTHER                     | 1900 W 26TH AVE    | 6/15/2024     | P7          |
| С          | THEFT 3D ALL OTHER                     | 1600 S COCHRAN ST  | 6/12/2024     |             |
| <u>SPC</u> | 27 <u>PV</u>                           |                    |               |             |
| С          | THEFT 3D FROM MOTOR VEHICLE            | 2300 W BENNETT AVE | 6/10/2024     | P7          |
| <u>SPC</u> | 2 <b>7WH</b>                           |                    |               |             |
| С          | BURGLARY 2D GARAGE                     | 2900 W 6TH AVE     | 6/13/2024     | P7          |
| А          | RAPE 2D                                |                    | 6/11/2024     | P8          |
| С          | ROBBERY 1D PERSON                      | 1500 S RUSTLE ST   | 6/13/2024     | P7          |
| С          | ROBBERY 2D PERSON                      | 2700 W 8TH AVE     | 6/11/2024     | P8          |
| <u>SPC</u> | 27WP                                   |                    |               |             |
| С          | BURGLARY 2D FENCED AREA                | 7700 W SUNSET HWY  | 6/14/2024     | P7          |
| А          | BURGLARY 2D FENCED AREA                | 7700 W SUNSET HWY  | 6/15/2024     | P7          |
| С          | THEFT 3D FROM MOTOR VEHICLE            | 7700 W SUNSET HWY  | 6/14/2024     | P7          |
| С          | THEFT 3D SHOPLIFTING                   | 9600 W US 2 HWY    | 6/10/2024     |             |
| С          | THEFT 3D VEHICLE PARTS AND ACCESSORIES | 7700 W SUNSET HWY  | 6/13/2024     | P7          |
|            |                                        |                    |               |             |