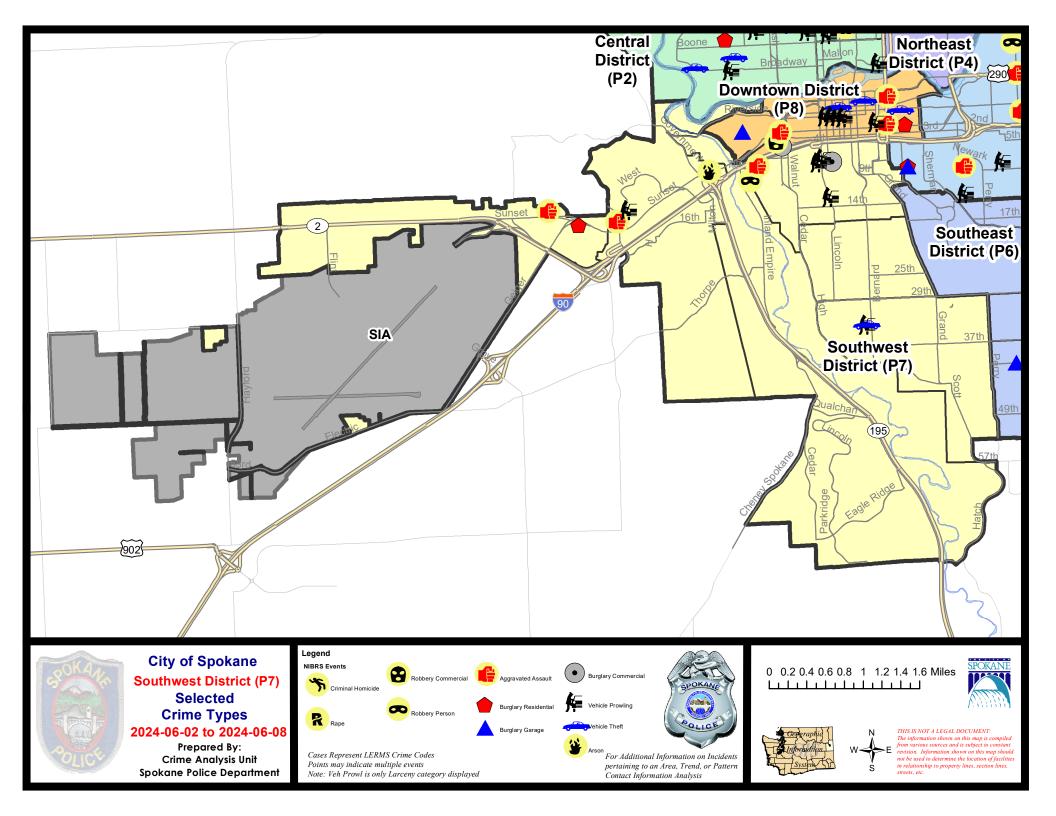

#### SW - Southwest District (P7)

### **Preliminary IBR Counts**

|           |                                                                                                                  | 7 Da                       | ay Compan              | ison                                                 | 28 D                         | ay Compa                             | rison                                                      | YT                                       | D Comparis                      | on                                                       |
|-----------|------------------------------------------------------------------------------------------------------------------|----------------------------|------------------------|------------------------------------------------------|------------------------------|--------------------------------------|------------------------------------------------------------|------------------------------------------|---------------------------------|----------------------------------------------------------|
| NIBRS Ca  | ategories (Part 1 Selected)                                                                                      | Current                    | Prior                  | Percent                                              | Current                      | Prior                                | Percent                                                    | Current                                  | Prior                           | Percent                                                  |
| Violent   | Criminal Homicide Rape Robbery - Commercial Robbery - Person Aggravated Assault - Non DV Aggravated Assault - DV | 1<br>1<br>0<br>1<br>2<br>2 | 0<br>1<br>0<br>0<br>1  | 0.00%                                                | 1<br>6<br>0<br>2<br>8<br>3   | 0<br>1<br>0<br>3<br>2<br>0           | 500.00%<br>-33.33%<br>300.00%                              | 2<br>13<br>1<br>5<br>17<br>16            | 2<br>14<br>4<br>5<br>20<br>9    | 0.00%<br>-7.14%<br>-75.00%<br>0.00%<br>-15.00%<br>77.78% |
| Property  | Violent Total:  Burglary - Residential  Burglary Garage  Burglary Commercial  Larceny  Vehicle Theft  Arson      | 2<br>0<br>1<br>16<br>1     | 1<br>1<br>2<br>19<br>0 | 250.00%<br>100.00%<br>-100.00%<br>-50.00%<br>-15.79% | 20<br>4<br>3<br>3<br>65<br>7 | 6<br>7<br>8<br>3<br>51<br>12<br>4    | 233.33%  -42.86%  -62.50%  0.00%  27.45%  -41.67%  -75.00% | 30<br>21<br>12<br>281<br>48<br>5         | 30<br>33<br>7<br>410<br>74<br>1 | 0.00%  0.00%  -36.36%  71.43%  -31.46%  400.00%          |
|           | Property Total:                                                                                                  | 21                         | 23                     | -8.70%                                               | 83                           | 85                                   | -2.35%                                                     | 397                                      | 555                             | -28.47%                                                  |
| Prelimina | ry Part 1 Crime Totals:                                                                                          | 28                         | 25                     | 12.00%                                               | 103                          | 91                                   | 13.19%                                                     | 451                                      | 609                             | -25.94%                                                  |
|           | Current 7 Day Period: Current 28 Day Period: Current YTD Day Period:                                             | 5/                         | 12/2024                | - 6/8/2024<br>- 6/8/2024<br>- 6/8/2024               | Prior 28                     | Day Period<br>Day Perio<br>D Period: |                                                            | 5/26/2024 -<br>4/14/2024 -<br>1/1/2023 - | 5/11/2024                       |                                                          |
|           |                                                                                                                  |                            |                        |                                                      |                              |                                      |                                                            |                                          |                                 |                                                          |

Prepared by SPD Crime Analysis Office - Monday, June 10, 2024

NOTE: SPD moved from UCR to the NIBRS reporting standard on 10/4/16 following the transition to a new RMS System. Numbers on CompStat reports prior to this date should not be used as a comparison to those on this report. Additional info on these reporting standards can be found on the FBI website: https://ucr.fbi.gov/nibrs-overview