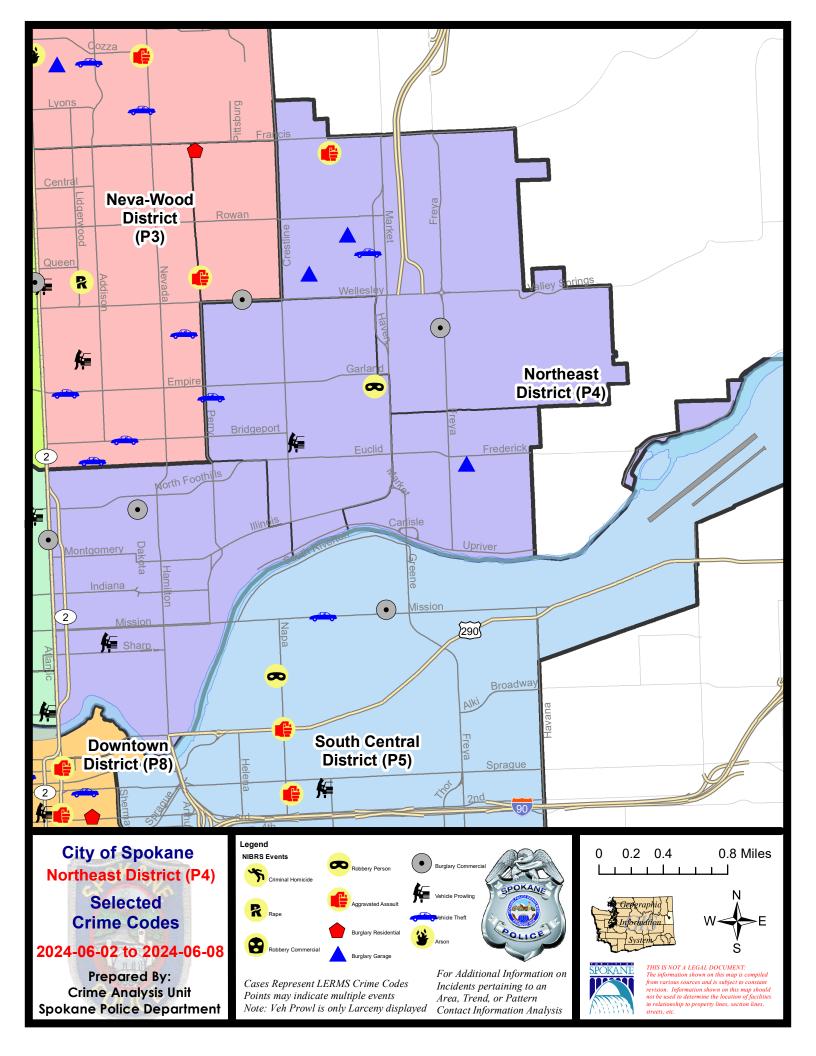

### **NE - Northeast District (P4)**

### NE - Northeast District (P4)

| A/C        | Offense Statute                        | <u>Address</u>               | Reported Date | <u>Dist</u> |  |
|------------|----------------------------------------|------------------------------|---------------|-------------|--|
|            |                                        |                              |               |             |  |
| С          | ASSAULT 2D                             | E WELLESLEY AVE / N PERRY ST | 6/5/2024      | P4          |  |
| <u>SPB</u> | <u> 48E</u>                            |                              |               |             |  |
| С          | ROBBERY 1D PERSON                      | 2900 E PROVIDENCE AVE        | 6/7/2024      | P4          |  |
| С          | THEFT 3D FROM MOTOR VEHICLE            | 3300 N LEE ST                | 6/4/2024      |             |  |
| С          | THEFT OF MOTOR VEHICLE                 | 1400 E PROVIDENCE AVE        | 6/2/2024      | P4          |  |
| SPB        | <b>44HI</b>                            |                              |               |             |  |
| С          | ASSAULT 2D                             | 6100 N SMITH ST              | 6/4/2024      | P1          |  |
| С          | BURGLARY 2D COMMERCIAL                 | 4400 N FREYA ST              | 6/3/2024      | P4          |  |
| С          | BURGLARY 2D GARAGE                     | 4900 N ALTAMONT ST           | 6/5/2024      | P4          |  |
| С          | BURGLARY 2D GARAGE                     | 2700 E EVERETT AVE           | 6/6/2024      | P4          |  |
| С          | THEFT 2D ALL OTHER                     | 5600 N MARKET ST             | 6/6/2024      | P4          |  |
| С          | THEFT 3D SHOPLIFTING                   | 2100 E WELLESLEY AVE         | 6/6/2024      | P4          |  |
| С          | THEFT 3D VEHICLE PARTS AND ACCESSORIES | 4300 E PRINCETON AVE         | 6/3/2024      | P4          |  |
| С          | THEFT OF MOTOR VEHICLE                 | 2900 E QUEEN AVE             | 6/3/2024      | P4          |  |
| SPB        | <u> 44LO</u>                           |                              |               |             |  |
| С          | BURGLARY 2D COMMERCIAL                 | 2600 N CINCINNATI ST         | 6/6/2024      | P4          |  |
| С          | BURGLARY 2D FENCED AREA                | 700 E JACKSON AVE            | 6/8/2024      | P4          |  |
| С          | BURGLARY 2D FENCED AREA                | 700 E JACKSON AVE            | 6/8/2024      | P4          |  |
| С          | THEFT 1D FROM BUILDING                 | 2600 N CINCINNATI ST         | 6/6/2024      | P4          |  |
| С          | THEFT 3D ALL OTHER                     | 700 E JACKSON AVE            | 6/8/2024      | P4          |  |
| С          | THEFT 3D FROM BUILDING                 | 2700 N PERRY ST              | 6/6/2024      | P4          |  |
| С          | THEFT 3D FROM MOTOR VEHICLE            | 400 E SINTO AVE              | 6/7/2024      | P4          |  |
| С          | THEFT 3D SHOPLIFTING                   | 2400 N DIVISION ST           | 6/3/2024      | P4          |  |
| С          | THEFT 3D SHOPLIFTING                   | 900 E MISSION AVE            | 6/4/2024      |             |  |
| С          | THEFT 3D VEHICLE PARTS AND ACCESSORIES | 2500 N DIVISION ST           | 6/4/2024      | P4          |  |
| <u>SPB</u> | <u>4MI</u>                             |                              |               |             |  |
| С          | BURGLARY 2D GARAGE                     | 3700 E FAIRVIEW AVE          | 6/7/2024      | P4          |  |