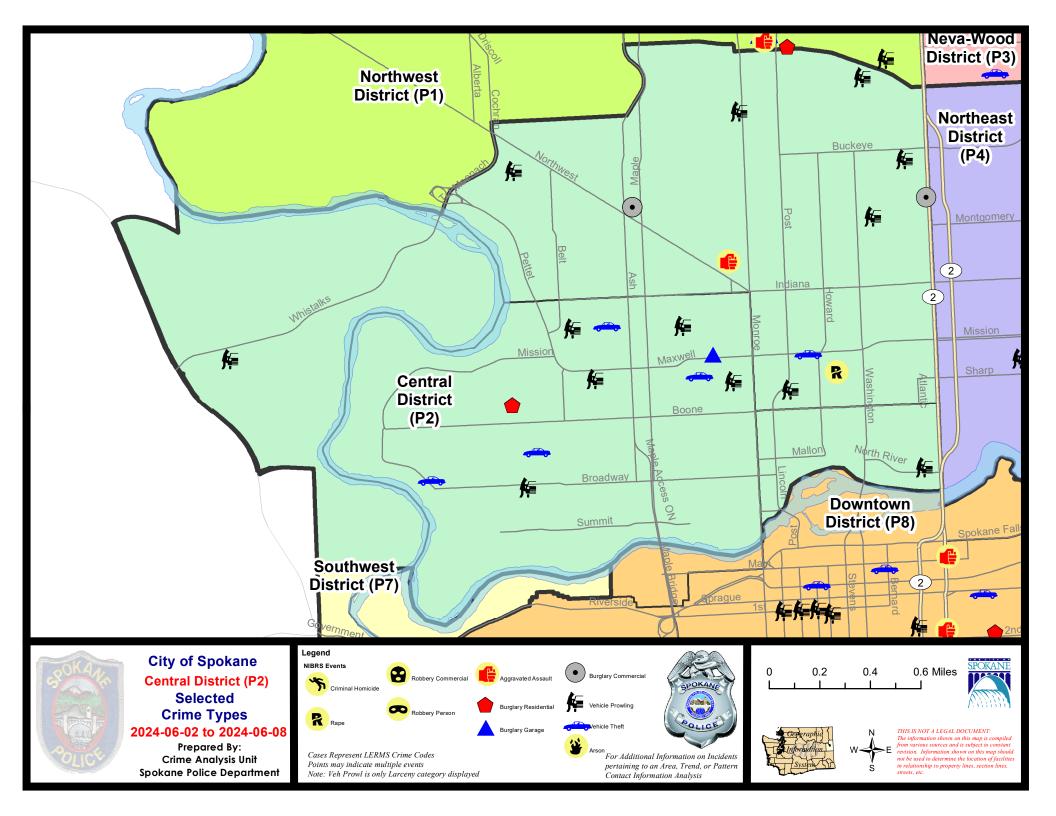

### NW - Central District (P2)

| A/C        | Offense Statute                        | <u>Address</u>             | Reported Date | <u>Dist</u> |
|------------|----------------------------------------|----------------------------|---------------|-------------|
| SPA        | 2EG                                    |                            |               |             |
| С          | ASSAULT 2D                             | 1100 W KNOX AVE            | 6/3/2024      | P1          |
| С          | BURGLARY 2D COMMERCIAL                 | 2400 N DIVISION ST         | 6/4/2024      | P2          |
| С          | BURGLARY 2D COMMERCIAL                 | 1600 W NORTHWEST BLVD      | 6/4/2024      | P1          |
| С          | MAIL THEFT                             | 800 W MAXWELL AVE          | 6/6/2024      | P1          |
| С          | RAPE 3D                                |                            | 6/2/2024      | P1          |
| С          | SHOPLIFTING BURGLARY                   | 1600 W NORTHWEST BLVD      | 6/4/2024      | P1          |
| С          | THEFT 2D ALL OTHER                     | 1600 N DIVISION ST         | 6/5/2024      | P2          |
| С          | THEFT 2D FROM BUILDING                 | 2200 N ASH ST              | 6/4/2024      | P1          |
| С          | THEFT 2D FROM MOTOR VEHICLE            | 2300 W BUCKEYE AVE         | 6/2/2024      | P1          |
| С          | THEFT 2D FROM MOTOR VEHICLE            | 2600 N ATLANTIC ST         | 6/7/2024      | P2          |
| С          | THEFT 2D FROM MOTOR VEHICLE            | 2300 N CALISPEL ST         | 6/5/2024      |             |
| С          | THEFT 3D FROM BUILDING                 | 1600 N DIVISION ST         | 6/6/2024      | P1          |
| С          | THEFT 3D FROM BUILDING                 | 2000 W CARLISLE AVE        | 6/6/2024      | P1          |
| С          | THEFT 3D FROM MOTOR VEHICLE            | 3000 N MONROE ST           | 6/2/2024      | P2          |
| С          | THEFT 3D FROM MOTOR VEHICLE            | 300 W DALTON AVE           | 6/4/2024      | P2          |
| С          | THEFT 3D FROM MOTOR VEHICLE            | N POST ST / W SHARP AVE    | 6/8/2024      | P2          |
| С          | THEFT 3D VEHICLE PARTS AND ACCESSORIES | 600 W MAXWELL AVE          | 6/6/2024      | P1          |
| С          | THEFT OF MOTOR VEHICLE                 | 600 W MAXWELL AVE          | 6/6/2024      | P1          |
| SPA        | <u>2RS</u>                             |                            |               |             |
| С          | THEFT 2D FROM MOTOR VEHICLE            | 800 N DIVISION ST          | 6/2/2024      | P2          |
| С          | THEFT 3D ALL OTHER                     | 500 N LINCOLN ST           | 6/8/2024      | P2          |
| <u>SPA</u> | 2WC                                    |                            |               |             |
| С          | BURGLARY 1D GARAGE                     | 1200 W MAXWELL AVE         | 6/8/2024      | P2          |
| С          | RESIDENTIAL BURGLARY                   | 2300 W SHARP AVE           | 6/5/2024      | P1          |
| С          | THEFT 2D ALL OTHER                     | 2600 W BROADWAY AVE        | 6/7/2024      | P2          |
| С          | THEFT 2D FROM BUILDING                 | 1800 W DEAN AVE            | 6/6/2024      | P2          |
| С          | THEFT 2D FROM MOTOR VEHICLE            | W AUGUSTA AVE / N CEDAR ST | 6/4/2024      | P1          |
| С          | THEFT 2D FROM MOTOR VEHICLE            | 1400 N ELM ST              | 6/4/2024      | P2          |
| С          | THEFT 2D FROM MOTOR VEHICLE            | 2000 W AUGUSTA AVE         | 6/4/2024      | P2          |
| Α          | THEFT 3D FROM MOTOR VEHICLE            | 2300 W BROADWAY AVE        | 6/5/2024      | P2          |
| С          | THEFT 3D FROM MOTOR VEHICLE            | 1300 N MADISON ST          | 6/6/2024      | P2          |
| С          | THEFT 3D SHOPLIFTING                   | 1000 W SUMMIT PKWY         | 6/4/2024      | P1          |
| С          | THEFT 3D SHOPLIFTING                   | 1000 W SUMMIT PKWY         | 6/7/2024      | P1          |
| С          | THEFT OF MOTOR VEHICLE                 | 1800 W AUGUSTA AVE         | 6/4/2024      | P2          |
| Α          | THEFT OF MOTOR VEHICLE                 | 800 N SUMMIT BLVD          | 6/5/2024      | P2          |
| С          | THEFT OF MOTOR VEHICLE                 | 2200 W DEAN AVE            | 6/5/2024      | P1          |
| С          | THEFT OF MOTOR VEHICLE                 | W SINTO AVE / N ADAMS ST   | 6/6/2024      | P1          |
|            |                                        |                            |               |             |

| A/C | Offense Statute             | Address                 | Reported Date | Dist |
|-----|-----------------------------|-------------------------|---------------|------|
| SP/ | A2WH                        |                         |               |      |
| С   | THEFT 2D ALL OTHER          | 3800 W WHISTALKS WAY    | 6/7/2024      | P2   |
| С   | THEFT 2D FROM MOTOR VEHICLE | 1600 N RIVER RIDGE BLVD | 6/2/2024      | P2   |