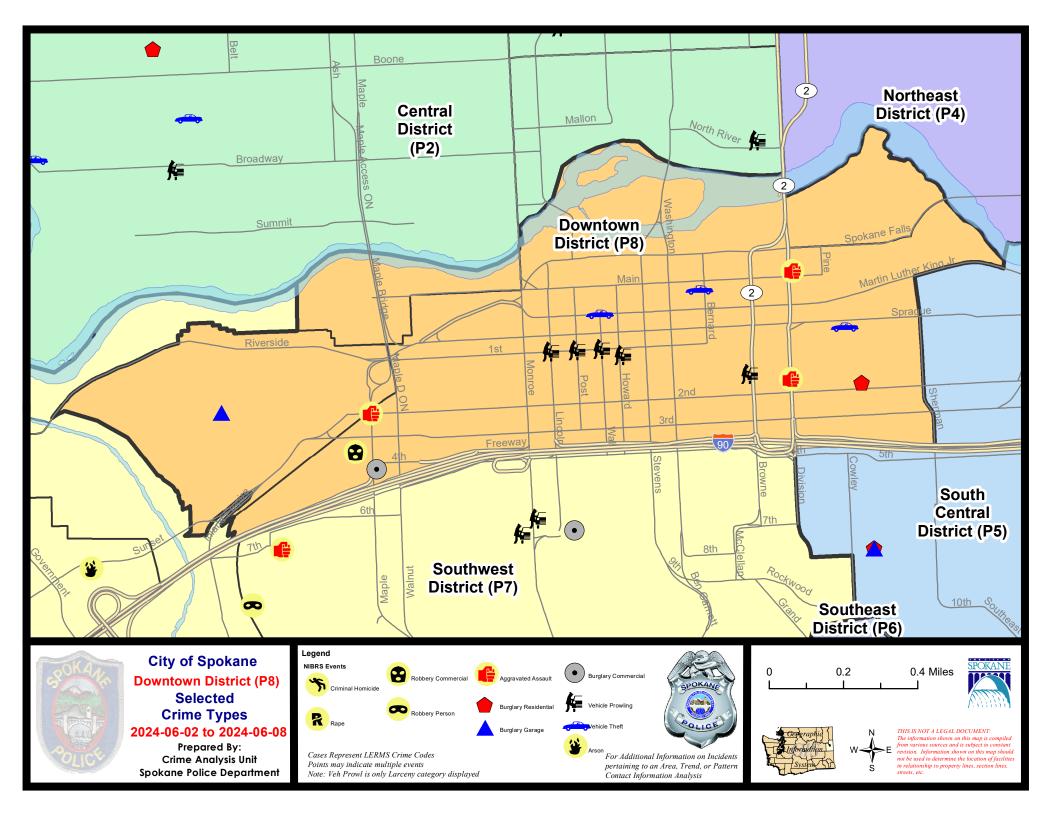

|                             |                                        |                              |                                      |                                                |                                          |                                   |                                                    |

Prepared by SPD Crime Analysis Office - Monday, June 10, 2024

<u>NOTE:</u> SPD moved from UCR to the NIBRS reporting standard on 10/4/16 following the transition to a new RMS System. <u>Numbers on CompStat reports prior to this date</u> <u>should not be used as a comparison to those on this report</u>. Additional info on these reporting standards can be found on the FBI website: <a href="https://ucr.fbi.gov/nibrs-overview">https://ucr.fbi.gov/nibrs-overview</a>





### SW - Downtown District (P8)



| A/C | Offense Statute                        | <u>Address</u>              | Reported Date | <u>Dist</u> |
|-----|----------------------------------------|-----------------------------|---------------|-------------|
| SPD | 28BA                                   |                             |               |             |
| С   | BURGLARY 2D GARAGE                     | 2100 W 2ND AVE              | 6/8/2024      | P8          |
| SPD | 08EC                                   |                             |               |             |
| С   | ASSAULT 1D                             | S DIVISION ST / E SHORT AVE | 6/7/2024      | P8          |
| С   | ASSAULT 1D                             | 200 N DIVISION ST           | 6/8/2024      | P8          |