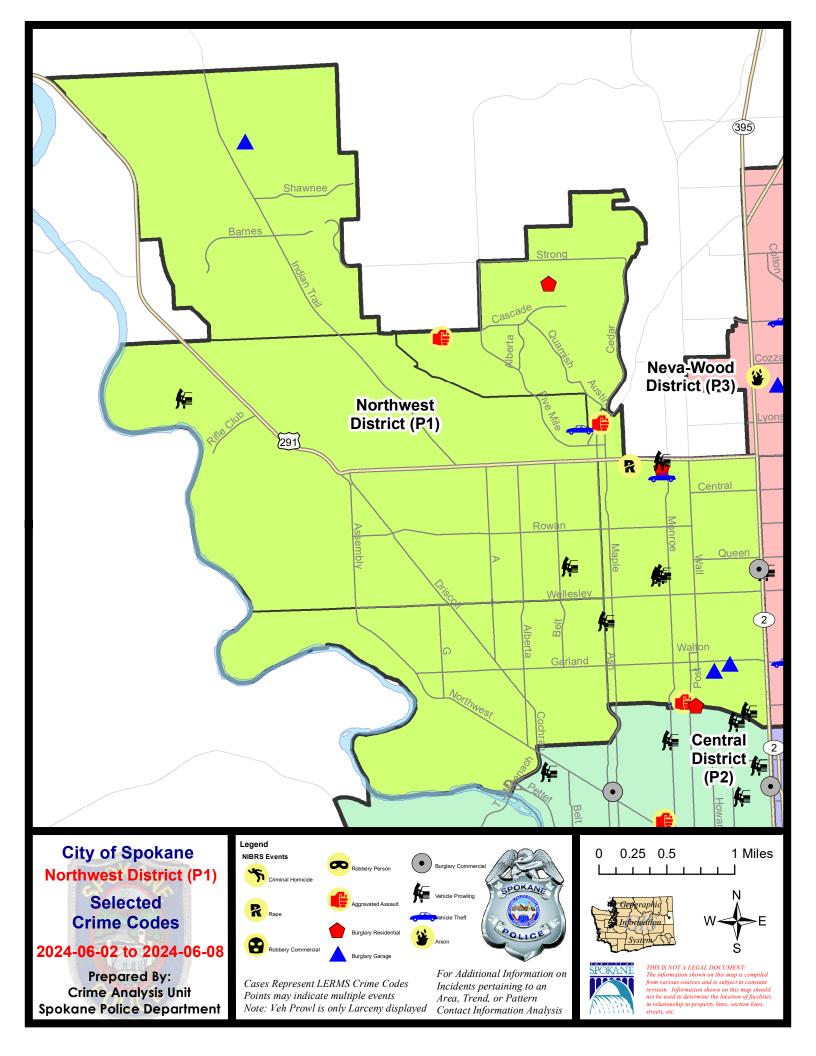

### **NW - Northwest District (P1)**

### NW - Northwest District (P1)

| A/C                 | Offense Statute                  | <u>Address</u>               | Reported Date | <u>Dist</u> |
|---------------------|----------------------------------|------------------------------|---------------|-------------|
| SPA                 | 1AD                              |                              |               |             |
| С                   | THEFT 3D ALL OTHER               | 3100 W PRINCETON AVE         | 6/3/2024      | P1          |
| С                   | THEFT 3D ALL OTHER               | 3100 N HEMLOCK ST            | 6/4/2024      | P1          |
| С                   | THEFT 3D SHOPLIFTING             | 2300 W WELLESLEY AVE         | 6/7/2024      | P1          |
| С                   | THEFT 3D SHOPLIFTING             | 2800 W GARLAND AVE           | 6/5/2024      |             |
| SPA                 | 1BS                              |                              |               |             |
| С                   | ASSAULT 2D                       | 6700 N COUNTRY HOMES BLVD    | 6/5/2024      | P1          |
| С                   | THEFT OF MOTOR VEHICLE           | 1800 W NORTHRIDGE CT         | 6/4/2024      | P1          |
| SPA                 | .1FM                             |                              |               |             |
| С                   | ASSAULT 2D                       | 7800 N G ST                  | 6/8/2024      | P1          |
| С                   | BURGLARY 1D FROM RESIDENCE       | 2000 W PARKWAY CT            | 6/2/2024      | P1          |
| SPA                 | .1IT                             |                              |               |             |
| С                   | BURGLARY 1D GARAGE               | 5300 W RIDGECREST DR         | 6/7/2024      | P1          |
| С                   | THEFT OF A FIREARM FROM BUILDING | 5300 W RIDGECREST DR         | 6/7/2024      | P1          |
| SPA                 | .1NH                             |                              | , ,           |             |
| <u><b>Э. г.</b></u> | ASSAULT 2D                       | 800 W CORA AVE               | 6/2/2024      | P1          |
| С                   | BURGLARY 2D COMMERCIAL           | 4900 N DIVISION ST           | 6/7/2024      | P1          |
| A                   | BURGLARY 2D GARAGE               | 500 W PROVIDENCE AVE         | 6/4/2024      | P1          |
| Α                   | BURGLARY 2D GARAGE               | 3800 N WASHINGTON ST         | 6/4/2024      | P1          |
| С                   | MAIL THEFT                       | 4600 N ADAMS ST              | 6/3/2024      | P1          |
| С                   | RAPE 3D                          |                              | 6/2/2024      | P1          |
| С                   | RESIDENTIAL BURGLARY             | 700 W CORA AVE               | 6/3/2024      | P1          |
| С                   | RESIDENTIAL BURGLARY             | 6100 N BUFFALO ST            | 6/4/2024      | P1          |
| С                   | THEFT 2D ALL OTHER               | 6100 N BUFFALO ST            | 6/4/2024      | P1          |
| С                   | THEFT 2D FROM BUILDING           | 700 W CORA AVE               | 6/7/2024      | P1          |
| С                   | THEFT 2D FROM MOTOR VEHICLE      | 4900 N MADISON ST            | 6/3/2024      | P1          |
| С                   | THEFT 2D FROM MOTOR VEHICLE      | 4900 N MADISON ST            | 6/6/2024      | P1          |
| С                   | THEFT 3D ALL OTHER               | 100 W CENTRAL AVE            | 6/3/2024      | P1          |
| С                   | THEFT 3D ALL OTHER               | 600 W PROVIDENCE AVE         | 6/5/2024      | P1          |
| С                   | THEFT 3D ALL OTHER               | W WELLESLEY AVE / N MAPLE ST | 6/8/2024      | P1          |
| С                   | THEFT 3D ALL OTHER               | 4800 N MAPLE ST              | 6/8/2024      | P1          |
| С                   | THEFT 3D ALL OTHER               | 6000 N STEVENS ST            | 6/2/2024      |             |
| С                   | THEFT 3D FROM BUILDING           | 5600 N ASH ST                | 6/5/2024      | P1          |
| С                   | THEFT 3D FROM MOTOR VEHICLE      | 100 W GRAY CT                | 6/3/2024      | P1          |
| С                   | THEFT 3D FROM MOTOR VEHICLE      | 4300 N ASH ST                | 6/8/2024      | P1          |
| С                   | THEFT 3D FROM MOTOR VEHICLE      | 1000 W FRANCIS AVE           | 6/4/2024      |             |
| С                   | THEFT 3D SHOPLIFTING             | 4600 N DIVISION ST           | 6/8/2024      | P1          |
| С                   | THEFT OF MOTOR VEHICLE           | 800 W CORA AVE               | 6/2/2024      | P1          |

| A/C        | Offense Statute             | Address            | Reported Date | Dist |
|------------|-----------------------------|--------------------|---------------|------|
| С          | THEFT OF MOTOR VEHICLE      | 6000 N BUFFALO ST  | 6/2/2024      | P1   |
| <u>SPA</u> | 1NW                         |                    |               |      |
| С          | THEFT 2D FROM MOTOR VEHICLE | 5000 N ELGIN ST    | 6/2/2024      | P1   |
| С          | THEFT 2D FROM MOTOR VEHICLE | 7200 N TUCANNON ST | 6/3/2024      | P1   |
| С          | THEFT 3D FROM BUILDING      | 6000 N ASSEMBLY ST | 6/7/2024      | P1   |