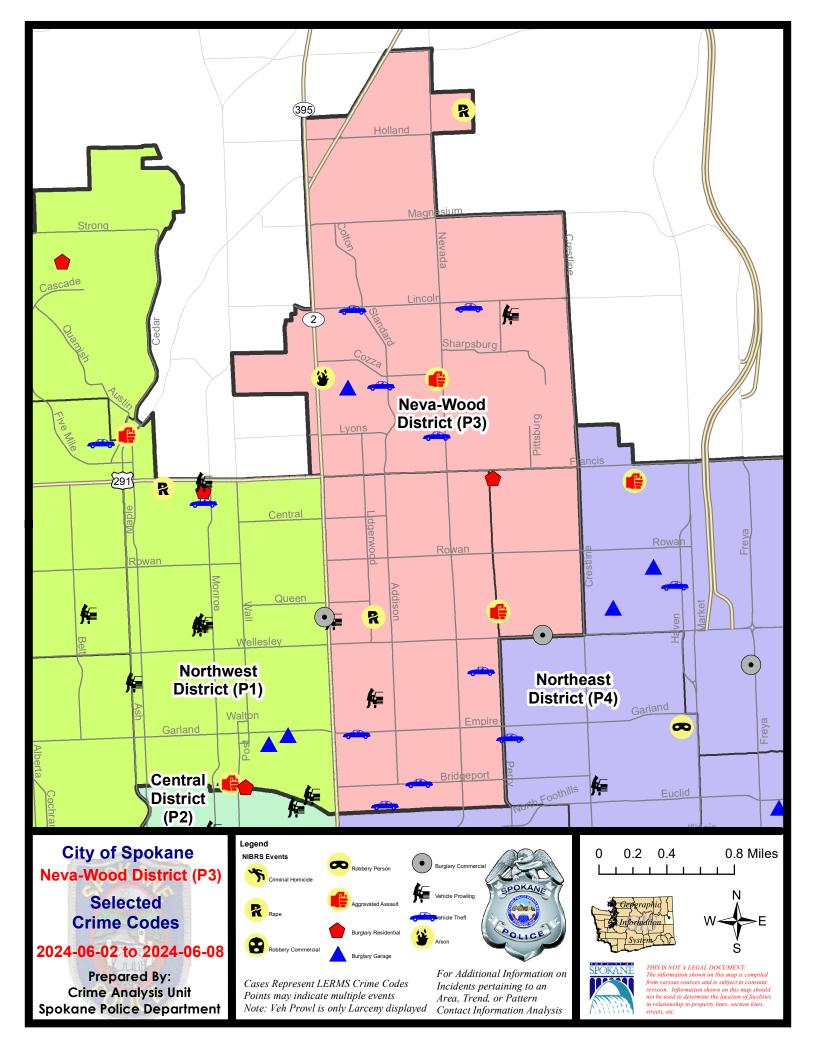

#### NE - Neva-Wood District (P3)

### **Preliminary IBR Counts**

|           |                                                                                                                                  | 7 Da                        | ay Compan                   | ison                                   | 28 D                          | ay Compai                            | rison                                               | YT                                       | D Comparis                         | on                                                             |
|-----------|----------------------------------------------------------------------------------------------------------------------------------|-----------------------------|-----------------------------|----------------------------------------|-------------------------------|--------------------------------------|-----------------------------------------------------|------------------------------------------|------------------------------------|----------------------------------------------------------------|
| NIBRS Ca  | tegories (Part 1 Selected)                                                                                                       | Current                     | Prior                       | Percent                                | Current                       | Prior                                | Percent                                             | Current                                  | Prior                              | Percent                                                        |
| Violent   | Criminal Homicide Rape Robbery - Commercial Robbery - Person Aggravated Assault - Non DV Aggravated Assault - DV  Violent Total: | 0<br>2<br>0<br>0<br>2<br>0  | 0 0 0 0 2 1                 | 0.00%                                  | 0<br>4<br>2<br>2<br>6<br>3    | 0<br>2<br>0<br>7<br>2<br>2<br>2      | 100.00%<br>-71.43%<br>200.00%<br>50.00%             | 0<br>12<br>8<br>19<br>34<br>23           | 1<br>17<br>16<br>15<br>31<br>43    | -100.00%<br>-29.41%<br>-50.00%<br>26.67%<br>9.68%<br>-46.51%   |
| Property  | Burglary - Residential Burglary Garage Burglary Commercial Larceny Vehicle Theft Arson  Property Total:                          | 1<br>1<br>1<br>27<br>8<br>1 | 1<br>2<br>0<br>27<br>3<br>0 | 0.00%<br>-50.00%<br>0.00%<br>166.67%   | 9<br>5<br>7<br>123<br>18<br>1 | 11<br>8<br>8<br>141<br>25<br>0       | -18.18%<br>-37.50%<br>-12.50%<br>-12.77%<br>-28.00% | 49<br>34<br>45<br>811<br>106<br>2        | 90<br>43<br>69<br>1115<br>143<br>9 | -45.56%<br>-20.93%<br>-34.78%<br>-27.26%<br>-25.87%<br>-77.78% |
| Prelimina | ry Part 1 Crime Totals:                                                                                                          | 43                          | 36                          | 19.44%                                 | 180                           | 206                                  | -12.62%                                             | 1143                                     | 1592                               | -28.20%                                                        |
|           | Current 7 Day Period: Current 28 Day Period: Current YTD Day Period:                                                             | 5/                          | /12/2024                    | - 6/8/2024<br>- 6/8/2024<br>- 6/8/2024 | Prior 28                      | Pay Period<br>Day Perio<br>D Period: |                                                     | 5/26/2024 -<br>4/14/2024 -<br>1/1/2023 - | 5/11/2024                          |                                                                |
|           |                                                                                                                                  |                             |                             |                                        |                               |                                      | . 7                                                 |                                          |                                    |                                                                |

### NE - Neva-Wood District (P3)

| <u>A/C</u> | Offense Statute                            | <u>Address</u>                   | Reported Date | <u>Dist</u> |
|------------|--------------------------------------------|----------------------------------|---------------|-------------|
| SPE        | 3NL                                        |                                  |               |             |
| С          | MAIL THEFT                                 | 5900 N RUBY ST                   | 6/7/2024      | P4          |
| С          | RAPE 2D                                    |                                  | 6/2/2024      | P1          |
| С          | TAKING MOTOR VEHICLE WITHOUT PERMISSION 1D | E BRIDGEPORT AVE / N STANDARD ST | 6/8/2024      | P1          |
| С          | TAKING MOTOR VEHICLE WITHOUT PERMISSION 2D | 100 E EMPIRE AVE                 | 6/6/2024      | P3          |
| С          | THEFT 2D FROM MOTOR VEHICLE                | 300 E ROCKWELL AVE               | 6/8/2024      | P3          |
| С          | THEFT 2D SHOPLIFTING                       | 5800 N DIVISION ST               | 6/6/2024      | Р3          |
| С          | THEFT 3D ALL OTHER                         | 600 E PROVIDENCE AVE             | 6/3/2024      | Р3          |
| С          | THEFT 3D ALL OTHER                         | 900 E BISMARK AVE                | 6/3/2024      |             |
| С          | THEFT 3D FROM BUILDING                     | 800 E PROVIDENCE AVE             | 6/3/2024      | P4          |
| С          | THEFT 3D FROM BUILDING                     | 900 E WELLESLEY AVE              | 6/4/2024      | Р3          |
| С          | THEFT 3D FROM MOTOR VEHICLE                | 4700 N DIVISION ST               | 6/2/2024      | Р3          |
| С          | THEFT 3D SHOPLIFTING                       | 4700 N DIVISION ST               | 6/3/2024      | P4          |
| С          | THEFT 3D SHOPLIFTING                       | 5500 N DIVISION ST               | 6/3/2024      | P4          |
| С          | THEFT 3D SHOPLIFTING                       | 5800 N DIVISION ST               | 6/4/2024      | Р3          |
| С          | THEFT 3D SHOPLIFTING                       | 4700 N DIVISION ST               | 6/4/2024      | Р3          |
| С          | THEFT OF A FIREARM ALL OTHER LOCATIONS     | 900 E RICH AVE                   | 6/6/2024      | Р3          |
| Α          | THEFT OF MOTOR VEHICLE                     | 300 E DALTON AVE                 | 6/3/2024      | Р3          |
| С          | THEFT OF MOTOR VEHICLE                     | 1200 E LONGFELLOW AVE            | 6/8/2024      | P4          |
| SPE        | 3SH                                        |                                  |               |             |
| Α          | ARSON 2D                                   | 7300 N DIVISION ST               | 6/8/2024      | P3          |
| С          | ASSAULT 2D                                 | 7200 N NEVADA ST                 | 6/3/2024      | P8          |
| С          | BURGLARY 2D GARAGE                         | 100 E WEILE AVE                  | 6/5/2024      | P4          |
| С          | RAPE 2D                                    |                                  | 6/2/2024      | P4          |
| С          | THEFT 2D ALL OTHER                         | 900 E HOLYOKE AVE                | 6/2/2024      | P4          |
| С          | THEFT 2D FROM MOTOR VEHICLE                | 1700 E LINCOLN RD                | 6/2/2024      | Р3          |
| С          | THEFT 2D SHOPLIFTING                       | 9200 N COLTON ST                 | 6/5/2024      | P8          |
| С          | THEFT 2D VEHICLE PARTS AND ACCESSORIES     | 1700 E LINCOLN RD                | 6/2/2024      | P3          |
| С          | THEFT 3D ALL OTHER                         | 0 E WEILE AVE                    | 6/2/2024      | P4          |
| С          | THEFT 3D ALL OTHER                         | 600 E ROSEWOOD AVE               | 6/4/2024      | P3          |
| С          | THEFT 3D FROM BUILDING                     | 6900 N WISCOMB ST                | 6/3/2024      | P4          |
| С          | THEFT 3D SHOPLIFTING                       | 6500 N NEVADA ST                 | 6/4/2024      | P4          |
| С          | THEFT 3D SHOPLIFTING                       | 9500 N NEWPORT HWY               | 6/5/2024      | P4          |
| С          | THEFT 3D SHOPLIFTING                       | 9500 N NEWPORT HWY               | 6/6/2024      | P3          |
| С          | THEFT 3D VEHICLE PARTS AND ACCESSORIES     | 900 E HOLYOKE AVE                | 6/2/2024      | P4          |
| С          | THEFT 3D VEHICLE PARTS AND ACCESSORIES     | 8800 N COLTON ST                 | 6/5/2024      | Р3          |
| С          | THEFT OF MOTOR VEHICLE                     | 900 E HOLYOKE AVE                | 6/2/2024      | P4          |
| С          | THEFT OF MOTOR VEHICLE                     | 7800 N MORTON ST                 | 6/4/2024      | P4          |
| С          | THEFT OF MOTOR VEHICLE                     | 400 E WEILE AVE                  | 6/6/2024      | P4          |
|            |                                            |                                  |               |             |

| A/C        | Offense Statute        | Address              | Reported Date | <u>Dist</u> |
|------------|------------------------|----------------------|---------------|-------------|
| С          | THEFT OF MOTOR VEHICLE | 200 E LINCOLN RD     | 6/6/2024      | P8          |
| <u>SPB</u> | <u>3WH</u>             |                      |               |             |
| С          | ASSAULT 2D             | 1400 E OLYMPIC AVE   | 6/8/2024      | P4          |
| С          | BURGLARY 2D COMMERCIAL | 1700 E WELLESLEY AVE | 6/2/2024      | P4          |
| С          | RESIDENTIAL BURGLARY   | 1400 E DECATUR AVE   | 6/7/2024      | P4          |
| С          | THEFT 2D FROM BUILDING | 1400 E DECATUR AVE   | 6/7/2024      | P4          |
| С          | THEFT 3D ALL OTHER     | 1500 E CENTRAL AVE   | 6/5/2024      |             |