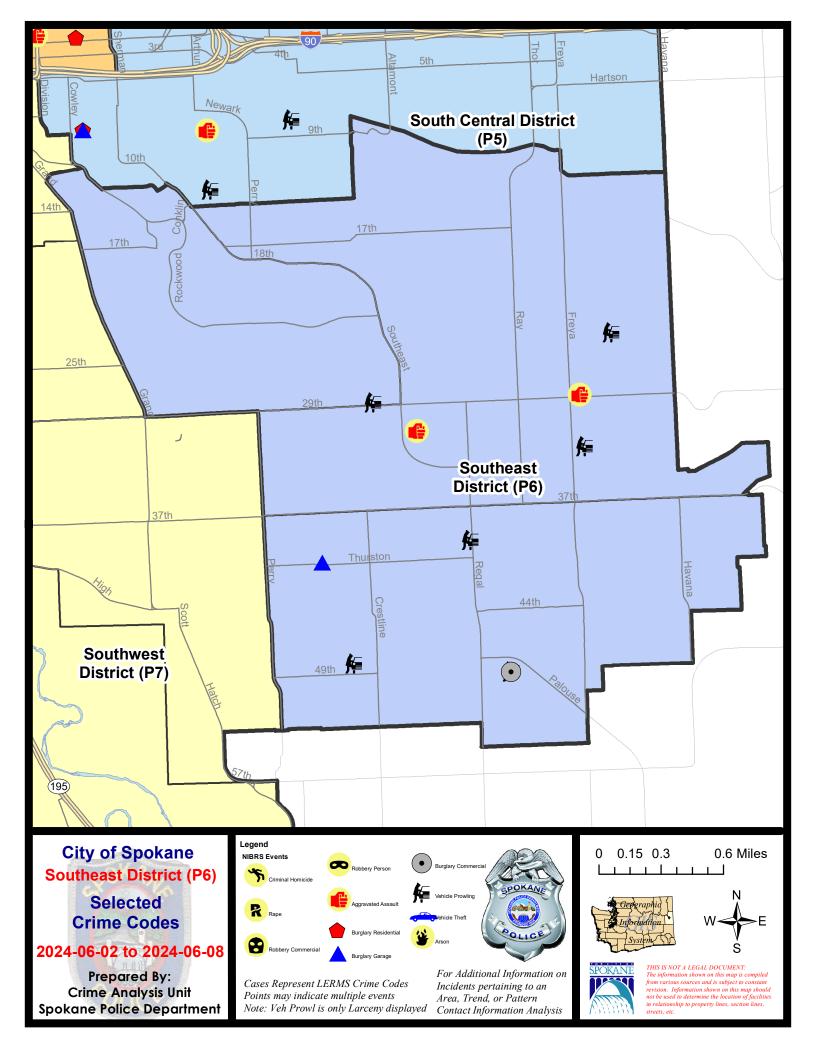

### **SE - Southeast District (P6)**

### **Preliminary IBR Counts**

|           |                                                                                                                  | 7 Da                   | ay Compari                       | ison                                         | 28 D                            | ay Compai                            | rison                                                        | YT                                 | D Comparis                             | son                                                       |
|-----------|------------------------------------------------------------------------------------------------------------------|------------------------|----------------------------------|----------------------------------------------|---------------------------------|--------------------------------------|--------------------------------------------------------------|------------------------------------|----------------------------------------|-----------------------------------------------------------|
| NIBRS Ca  | ategories (Part 1 Selected)                                                                                      | Current                | Prior                            | Percent                                      | Current                         | Prior                                | Percent                                                      | Current                            | Prior                                  | Percent                                                   |
| Violent   | Criminal Homicide Rape Robbery - Commercial Robbery - Person Aggravated Assault - Non DV Aggravated Assault - DV | 0<br>0<br>0<br>0<br>0  | 0<br>1<br>1<br>2<br>1            | -100.00%<br>-100.00%<br>-100.00%<br>-100.00% | 0<br>2<br>2<br>2<br>2<br>1<br>5 | 0<br>0<br>2<br>0<br>2<br>2<br>3      | 0.00%<br>-50.00%<br>66.67%                                   | 1<br>4<br>9<br>7<br>7<br>13        | 1<br>4<br>1<br>1<br>9<br>9             | 0.00%<br>0.00%<br>800.00%<br>600.00%<br>-22.22%<br>44.44% |
| Property  | Violent Total:  Burglary - Residential  Burglary Garage  Burglary Commercial  Larceny  Vehicle Theft  Arson      | 0<br>1<br>1<br>10<br>0 | 6<br>1<br>3<br>0<br>10<br>2<br>0 | -66.67%  -100.00%  -66.67%  0.00%  -100.00%  | 12<br>6<br>2<br>42<br>7<br>0    | 3<br>3<br>3<br>29<br>16<br>0         | 71.43%<br>-33.33%<br>100.00%<br>-33.33%<br>44.83%<br>-56.25% | 21<br>16<br>11<br>196<br>37        | 25<br>16<br>16<br>11<br>243<br>44<br>0 | 31.25%<br>0.00%<br>0.00%<br>-19.34%<br>-15.91%            |
| Prelimina | Property Total:  ry Part 1 Crime Totals:                                                                         | 12                     | 22                               | -25.00%<br>-36.36%                           | 71                              | 61                                   | 9.26%                                                        | 323                                | 330                                    | -14.55%<br>-9.01%                                         |
|           | Current 7 Day Period:<br>Current 28 Day Period:<br>Current YTD Day Period:                                       | 5/                     | 12/2024 -                        | 6/8/2024<br>6/8/2024<br>6/8/2024             | Prior 28                        | Day Period<br>Day Perio<br>D Period: |                                                              | 5/26/2024 · 4/14/2024 · 1/1/2023 · | - 5/11/2024                            | <b>i</b>                                                  |

Prepared by SPD Crime Analysis Office - Monday, June 10, 2024

NOTE: SPD moved from UCR to the NIBRS reporting standard on 10/4/16 following the transition to a new RMS System. Numbers on CompStat reports prior to this date should not be used as a comparison to those on this report. Additional info on these reporting standards can be found on the FBI website: https://ucr.fbi.gov/nibrs-overview

### SE - Southeast District (P6)

| A/C | Offense Statute                        | <u>Address</u>      | Reported Date | <u>Dist</u> |
|-----|----------------------------------------|---------------------|---------------|-------------|
| SPC | <u>6LH</u>                             |                     |               |             |
| С   | ASSAULT 1D                             | 3600 E 29TH AVE     | 6/2/2024      | P6          |
| С   | HARASSMENT WEAPON INVOLVED             | 3100 S COOK ST      | 6/4/2024      | P6          |
| С   | THEFT 2D FROM MOTOR VEHICLE            | 3900 E 24TH AVE     | 6/7/2024      | P6          |
| С   | THEFT 3D FROM MOTOR VEHICLE            | 3600 E 33RD AVE     | 6/7/2024      | P6          |
| С   | THEFT 3D SHOPLIFTING                   | 2500 E 29TH AVE     | 6/7/2024      |             |
| SPC | <u>6RW</u>                             |                     |               |             |
| С   | THEFT 2D FROM MOTOR VEHICLE            | 2200 E 29TH AVE     | 6/4/2024      | P6          |
| Α   | THEFT 3D VEHICLE PARTS AND ACCESSORIES | 2200 E 29TH AVE     | 6/4/2024      | P6          |
| SPC | <u>6SG</u>                             |                     |               |             |
| С   | BURGLARY 2D GARAGE                     | 1800 E THURSTON AVE | 6/8/2024      | P6          |
| С   | SHOPLIFTING BURGLARY                   | 4900 S REGAL ST     | 6/8/2024      | P6          |
| С   | THEFT 2D FROM MOTOR VEHICLE            | 4700 S NAPA ST      | 6/2/2024      | P6          |
| С   | THEFT 2D FROM MOTOR VEHICLE            | 3900 S REGAL ST     | 6/3/2024      | P6          |
| С   | THEFT 2D FROM MOTOR VEHICLE            | 4900 S REGAL ST     | 6/4/2024      | P6          |
| С   | THEFT 3D ALL OTHER                     | 4800 S PALOUSE HWY  | 6/8/2024      | P6          |
| С   | THEFT 3D FROM MOTOR VEHICLE            | 4900 S REGAL ST     | 6/3/2024      | P6          |