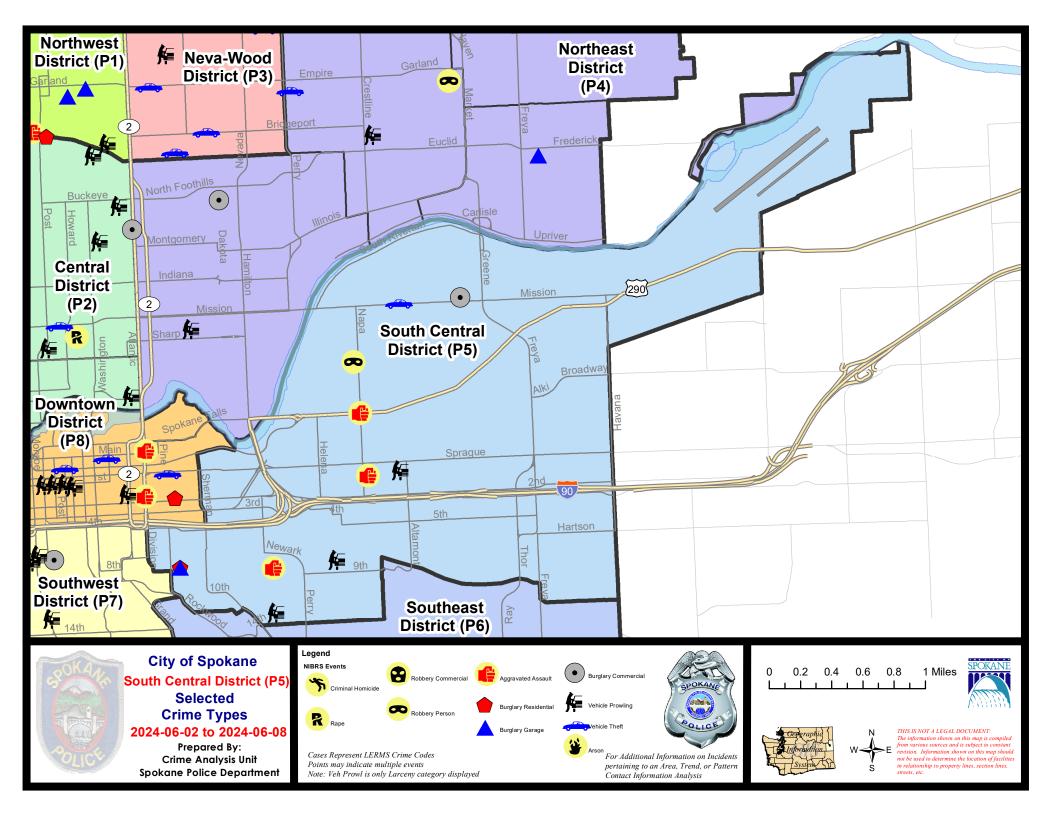

### SE - South Central District (P5)

| A/C | Offense Statute             | <u>Address</u>                | Reported Date | <u>Dist</u> |
|-----|-----------------------------|-------------------------------|---------------|-------------|
| SPC | :5EC                        |                               |               |             |
| С   | ASSAULT 2D                  | 1000 E 8TH AVE                | 6/2/2024      | P6          |
| С   | ASSAULT 2D                  | E TRENT AVE / N NAPA ST       | 6/8/2024      | P5          |
| С   | ASSAULT OF A CHILD 2D       | 2000 E 1ST AVE                | 6/2/2024      | P6          |
| С   | BURGLARY 2D GARAGE          | 800 S COWLEY ST               | 6/4/2024      | P6          |
| С   | RESIDENTIAL BURGLARY        | 800 S COWLEY ST               | 6/5/2024      | P7          |
| С   | THEFT 2D ALL OTHER          | E 4TH AVE / S STONE ST        | 6/7/2024      | P5          |
| С   | THEFT 3D ALL OTHER          | 2900 E HARTSON AVE            | 6/2/2024      | P6          |
| С   | THEFT 3D FROM BUILDING      | 3600 E HARTSON AVE            | 6/4/2024      | P5          |
| С   | THEFT 3D FROM MOTOR VEHICLE | 1000 E 13TH AVE               | 6/3/2024      | P5          |
| С   | THEFT 3D FROM MOTOR VEHICLE | 1700 E 8TH AVE                | 6/3/2024      | P5          |
| Α   | THEFT 3D FROM MOTOR VEHICLE | 2300 E 1ST AVE                | 6/4/2024      | P5          |
| SPC | 5 <u>GP</u>                 |                               |               |             |
| С   | BURGLARY 2D COMMERCIAL      | 3000 E MISSION AVE            | 6/7/2024      | P6          |
| С   | MAIL THEFT                  | 1900 E CATALDO AVE            | 6/7/2024      | P5          |
| С   | ROBBERY 1D PERSON           | 1900 E CATALDO AVE            | 6/2/2024      | P6          |
| С   | THEFT 2D ALL OTHER          | 1000 N HOGAN ST               | 6/3/2024      | P5          |
| С   | THEFT 2D ALL OTHER          | 4300 E TRENT AVE              | 6/7/2024      | P5          |
| С   | THEFT 3D ALL OTHER          | 2500 E SINTO AVE              | 6/2/2024      | P5          |
| С   | THEFT 3D FROM BUILDING      | 4300 E TRENT AVE              | 6/4/2024      | P5          |
| С   | THEFT OF MOTOR VEHICLE      | E MISSION AVE / N ALTAMONT ST | 6/3/2024      | P6          |